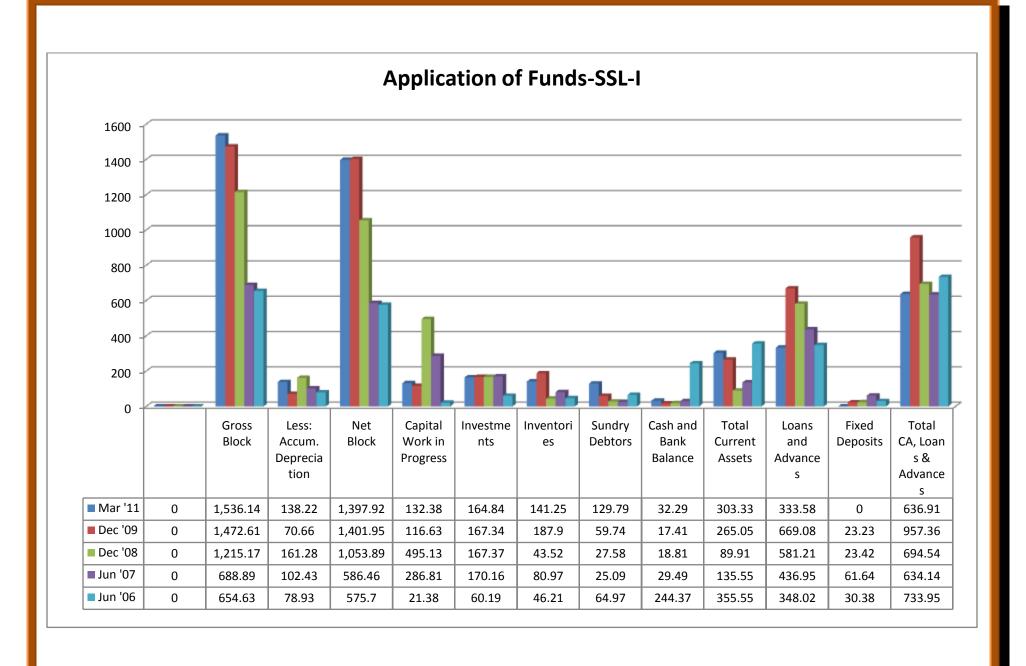

#### (i) Income:

- ❖ Sales turnover were in upward trend from 2007 to 2011.
- ❖ Net sales were in upward trend from 2007 to 2011.
- Other income took both upward and downward trend from 2007 to 2011.
- ❖ Stock adjustments took both positive and negative trend from 2007 to 2011.
- ❖ Total income was took both upward and downward trend from 2007 to 2011.