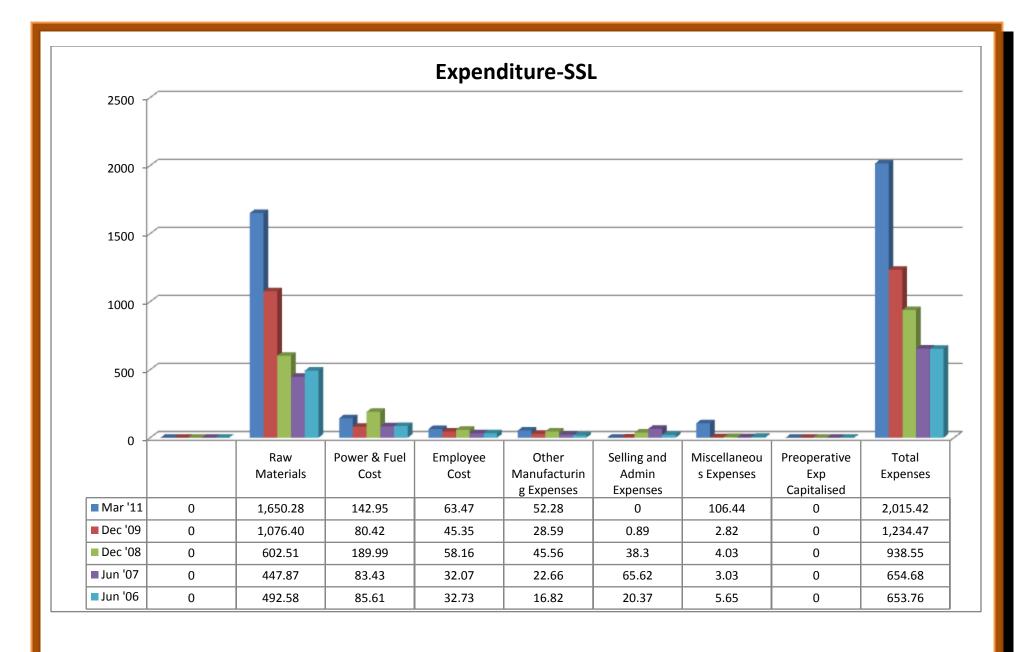

### 2.3 COMPARISON OF SAKTHI SUGARS LIMITED WITH SHREE RENUKA SUGARS

#### 2.3.1 (a) Balance sheet of Sakthi Sugars Ltd: