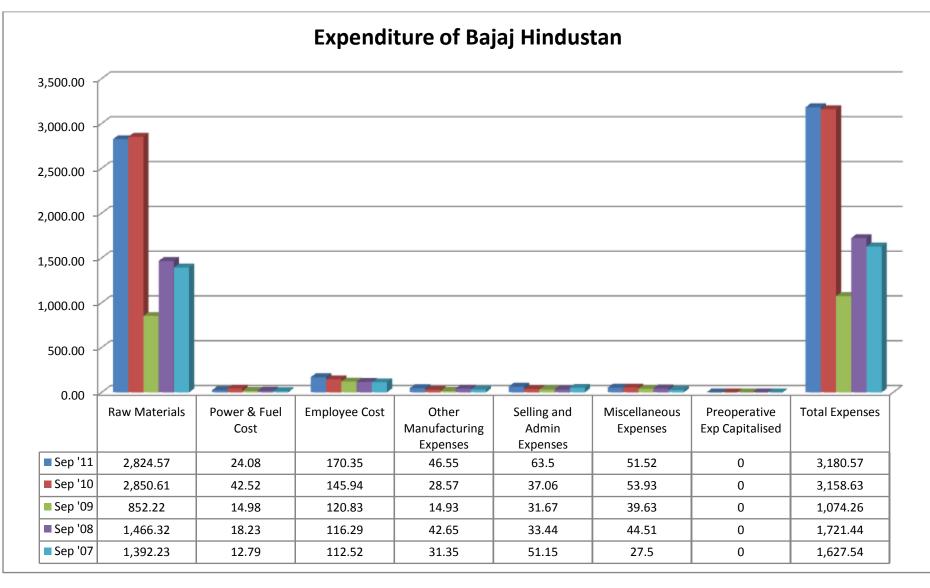

#### (i) Source of Funds:

- ❖ Total share capitals took both up and downward trend through 2006-2011.
- ❖ Equity share capitals were even trend in 2006-08 and took an upward trend in 2009 and 2011.
- ❖ Share application money was in even trend from 2006 to 2009.
- ❖ Preference share capital was nil throughout 2007- 2011, except in the year of 2006.
- Reserves took an upward and downward trend through 2006 to 2011.
- Revaluation reserves value was high in 2008 and decreased in 2009 whereas the values were nil in the year 2006, 2007 and 2011.
- Net worth increased from the year 2006 to 2011 except the year 2007 where the value decreased a little than the previous year.
- Secured loans increased from the year 2006 to the year 2011.
- ❖ Unsecured loans took both upward and downward trend through 2006-2011.
- ❖ Total debt increased from 2006 to 2009, which decreased in 2011.
- ❖ Total liabilities increased from 2006 to 2009, which decreased in 2011.

#### (ii) Application of Funds:

- Gross block increased throughout from the year 2006 to 2011.
- ❖ Accum.depreciation took both upward and downward trend from the year 2006 to 2011.
- ❖ Net block values increased through the year 2006 until 2009 and decreased in 2011.
- Capital work in progress increased from 2006 to 2008 and decreased 2009 and 2011.
- ❖ Investments increased in 2007 and decreased from 2008 to 2011.
- ❖ Inventories increased from 2006 to 2011 except in the year 2008.
- Sundry debtors increased from 2008 to 2011 after the downfall it took in the year 2007.
- ❖ Cash and bank balance decreased from 2007 to 2009 an increased in 2011.
- ❖ Total current assets shows ups and downward trend in 2006-2011.
- ❖ Loans and advances were upward trend in 2006-2009 and downward trend in 2011.
- Fixed deposits were ups and downward trend in 2006-2009 and nil trends in 2011.
- ❖ Total Current Assets, loans and advances took both upward and downward trend in 2006-2011.
- ❖ Deferred credit was nil from the year of 2006 to 2011.
- ❖ Current liabilities showed an upward trend in 2006-2009 which decreased in 2011.
- Provisions took both upward and downward trend from 2006 to 2011.
- ❖ Total current liabilities and provisions showed an upward trend from 2006 to 2009 which decreased in 2011.
- ❖ Net current assets took both upward and downward trend from 2006 to 2011.
- ❖ Miscellaneous expenses took both upward and downward trend from 2006 to 2011.
- ❖ Total assets took an upward trend from 2006 to 2009, which decreased in 2011.
- Contingent liabilities took both upward and downward trend from 2006 to 2011.
- ❖ Book value took both upward and downward trend from 2006 to 2011.