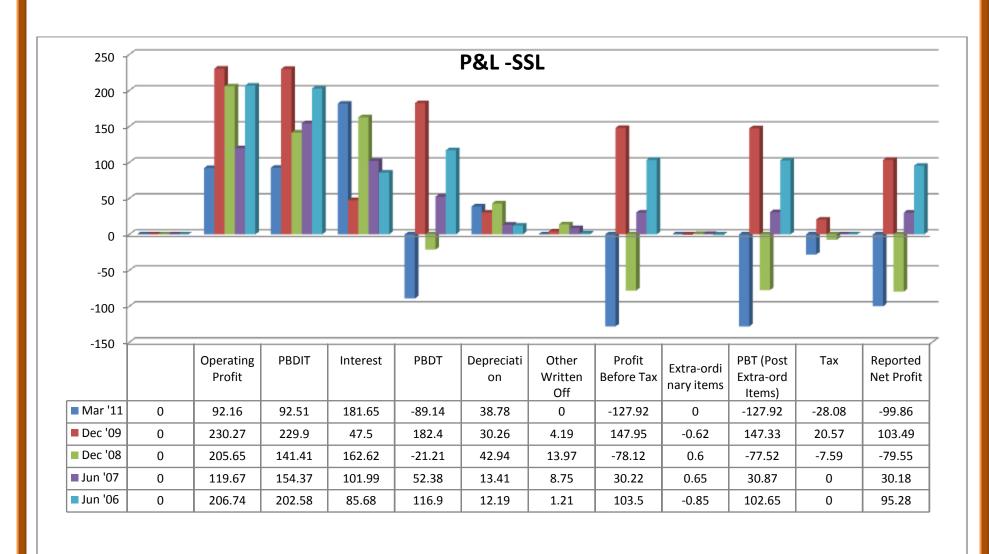

## (ii) Expenditure:

- Raw materials took both upward and downward trend from 2006 to 2011.
- Power and Fuel cost took both upward and downward trend from 2006 to 2011.
- Employee cost was in upward trend from 2006 to 2011.
- Other manufacturing expenses took both upward and downward trend from 2006 to 2011.
- Selling and Admin Expenses took both upward and downward trend from 2006 to 2011.
- Miscellaneous expenses took both upward and downward trend from 2006 to 2011.
- Preoperative Exp Capitalized showed nil from 2006 to 2011.
- Total expenses took both upward and downward trend from 2006 to 2011.