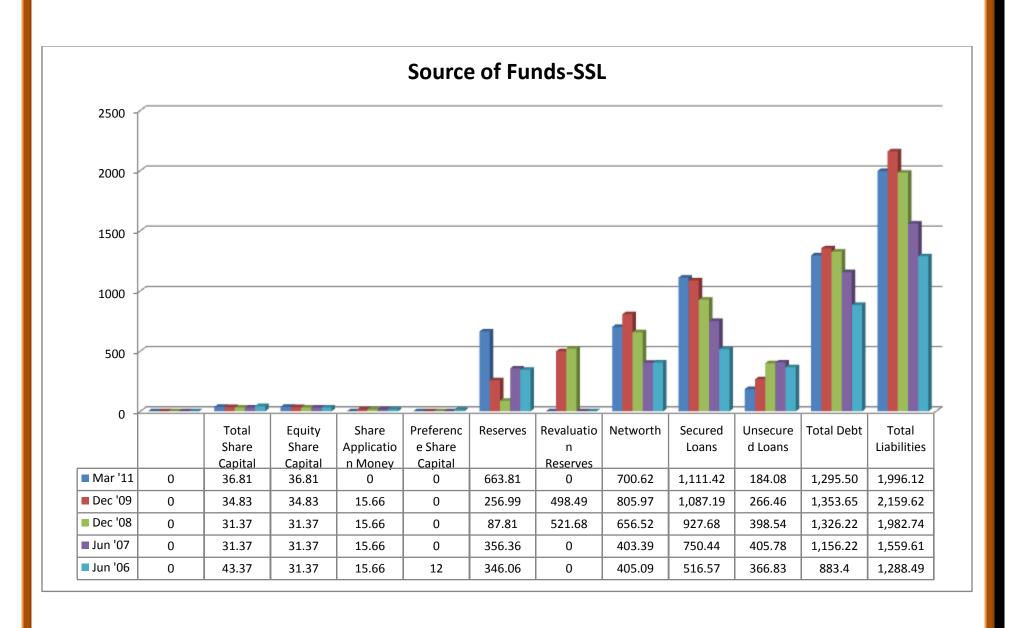

# 2.3.1 Balance Sheet Comparison Statement of SSL and SRS:

| 01.12.2011                  |            |            |                  |            |            |            |            |                           |            |                    |
|-----------------------------|------------|------------|------------------|------------|------------|------------|------------|---------------------------|------------|--------------------|
|                             |            |            | Sakthi<br>Sugars |            |            |            |            | Shree<br>Renuka<br>Sugars |            |                    |
| Balance Sheet               |            |            |                  |            |            |            |            | Jugars                    |            |                    |
|                             | Mar '11    | Dec '09    | Dec '08          | Jun '07    | Jun '06    | Sep '10    | Sep '09    | Sep '08                   | Sep '07    | Sep '06            |
|                             | 15 mths    | 12 mths    | 18 mths          | 12 mths    | 12 mths    | 12 mths    | 12 mths    | 12 mths                   | 12 mths    | 12 mths            |
|                             | in Rs. Cr. |            |                  |            |            | in Rs. Cr. |            |                           |            |                    |
| Sources Of Funds            |            |            |                  |            |            |            |            |                           |            |                    |
| Total Share Capital         | 36.81      | 34.83      | 31.37            | 31.37      | 43.37      | 67.04      | 31.69      | 27.6                      | 24.81      | 23.81              |
| Equity Share<br>Capital     | 36.81      | 34.83      | 31.37            | 31.37      | 31.37      | 67.04      | 31.69      | 27.6                      | 24.81      | 23.81              |
| Share Application<br>Money  | 0          | 15.66      | 15.66            | 15.66      | 15.66      | 0          | 20.59      | 23.09                     | 6.26       | 0                  |
| Preference Share Capital    | 0          | 0          | 0                | 0          | 12         | 0          | 0          | 0                         | 0          | 0                  |
| Reserves                    | 663.81     | 256.99     | 87.81            | 356.36     | 346.06     | 1,712.45   | 1,211.92   | 589.26                    | 304.68     | 198.63             |
| Revaluation<br>Reserves     | 0          | 498.49     | 521.68           | 0          | 0          | 0          | 0          | 0                         | 0          | 0                  |
| Networth                    | 700.62     | 805.97     | 656.52           | 403.39     | 405.09     | 1,779.49   | 1,264.20   | 639.95                    | 335.75     | 222.44             |
| Secured Loans               | 1,111.42   | 1,087.19   | 927.68           | 750.44     | 516.57     | 1,692.22   | 1,257.99   | 827.58                    | 621.09     | 354.44             |
| Unsecured Loans             | 184.08     | 266.46     | 398.54           | 405.78     | 366.83     | 23.64      | 41.53      | 159.76                    | 25.91      | 16.69              |
| Total Debt                  | 1,295.50   | 1,353.65   | 1,326.22         | 1,156.22   | 883.4      | 1,715.86   | 1,299.52   | 987.34                    | 647        | 371.13             |
| Total Liabilities           | 1,996.12   | 2,159.62   | 1,982.74         | 1,559.61   | 1,288.49   | 3,495.35   | 2,563.72   | 1,627.29                  | 982.75     | 593.57             |
|                             | Mar '11    | Dec '09    | Dec '08          | Jun '07    | Jun '06    | Sep '10    | Sep '09    | Sep '08                   | Sep '07    | San '06            |
|                             | 15 mths    | 12 mths    | 18 mths          | 12 mths    | 12 mths    | 12 mths    | 12 mths    | 12 mths                   | 12 mths    | Sep '06<br>12 mths |
| Application Of              | 15 1111115 | 12 1111115 | 10 1111115       | 12 1111115 | 12 1111115 | 12 1111115 | 12 1111115 | 12 1111115                | 12 1111115 | 12 1111115         |
| Funds                       |            |            |                  |            |            |            |            |                           |            |                    |
| Gross Block                 | 1,536.14   | 1,472.61   | 1,215.17         | 688.89     | 654.63     | 1,802.50   | 1,406.62   | 778.87                    | 631.37     | 162.96             |
| Less: Accum. Depreciation   | 138.22     | 70.66      | 161.28           | 102.43     | 78.93      | 231.45     | 149.76     | 87.72                     | 69.06      | 43.6               |
| Net Block                   | 1,397.92   | 1,401.95   | 1,053.89         | 586.46     | 575.7      | 1,571.05   | 1,256.86   | 691.15                    | 562.31     | 119.36             |
| Capital Work in<br>Progress | 132.38     | 116.63     | 495.13           | 286.81     | 21.38      | 410.46     | 242.31     | 513.95                    | 207.73     | 331.29             |
| Investments                 | 164.84     | 167.34     | 167.37           | 170.16     | 60.19      | 1,639.28   | 105.99     | 150.57                    | 16.76      | 0.55               |
| Inventories                 | 141.25     | 187.9      | 43.52            | 80.97      | 46.21      | 1,135.95   | 1,002.32   | 186.91                    | 100.17     | 112.18             |
| Sundry Debtors              | 129.79     | 59.74      | 27.58            | 25.09      | 64.97      | 315.94     | 104.27     | 48.64                     | 38.69      | 53.91              |
| Cash and Bank<br>Balance    | 32.29      | 17.41      | 18.81            | 29.49      | 244.37     | 4.42       | 7.06       | 7.47                      | 20.71      | 12.09              |
| Total Current<br>Assets     | 303.33     | 265.05     | 89.91            | 135.55     | 355.55     | 1,456.31   | 1,113.65   | 243.02                    | 159.57     | 178.18             |
| Loans and<br>Advances       | 333.58     | 669.08     | 581.21           | 436.95     | 348.02     | 755.23     | 753.86     | 323.12                    | 186.23     | 82.92              |
| Fixed Deposits              | 0          | 23.23      | 23.42            | 61.64      | 30.38      | 19.05      | 203.22     | 5.92                      | 9.96       | 5.08               |
| Total CA, Loans & Advances  | 636.91     | 957.36     | 694.54           | 634.14     | 733.95     | 2,230.59   | 2,070.73   | 572.06                    | 355.76     | 266.18             |
| Deffered Credit             | 0          | 0          | 0                | 0          | 0          | 0          | 0          | 0                         | 0          | 0                  |
| <b>Current Liabilities</b>  | 408.87     | 465.38     | 425.93           | 125.38     | 94.47      | 2,136.36   | 1,013.44   | 248.95                    | 122.94     | 99.45              |
| Provisions                  | 14.53      | 27.94      | 14.3             | 5.61       | 12.31      | 229.66     | 100.41     | 53.09                     | 38.98      | 31.93              |
| Total CL & Provisions       | 423.4      | 493.32     | 440.23           | 130.99     | 106.78     | 2,366.02   | 1,113.85   | 302.04                    | 161.92     | 131.38             |
| Net Current Assets          | 213.51     | 464.04     | 254.31           | 503.15     | 627.17     | -135.43    | 956.88     | 270.02                    | 193.84     | 134.8              |
| Miscellaneous<br>Expenses   | 87.47      | 9.67       | 12.03            | 13.03      | 4.04       | 9.98       | 1.67       | 1.61                      | 2.11       | 7.58               |
| Total Assets                | 1,996.12   | 2,159.63   | 1,982.73         | 1,559.61   | 1,288.48   | 3,495.34   | 2,563.71   | 1,627.30                  | 982.75     | 593.58             |
| Contingent<br>Liabilities   | 474.12     | 556.15     | 634.7            | 182.35     | 272.96     | 1,224.68   | 389        | 44.5                      | 148.5      | 192.37             |
| Book Value (Rs)             | 190.35     | 83.78      | 37.99            | 123.59     | 120.31     | 26.54      | 39.24      | 22.35                     | 132.81     | 93.43              |
| book value (KS)             | 190.35     | 03.78      | 37.99            | 123.59     | 120.31     | 20.54      | 39.24      | 22.35                     | 132.81     | 93.43              |