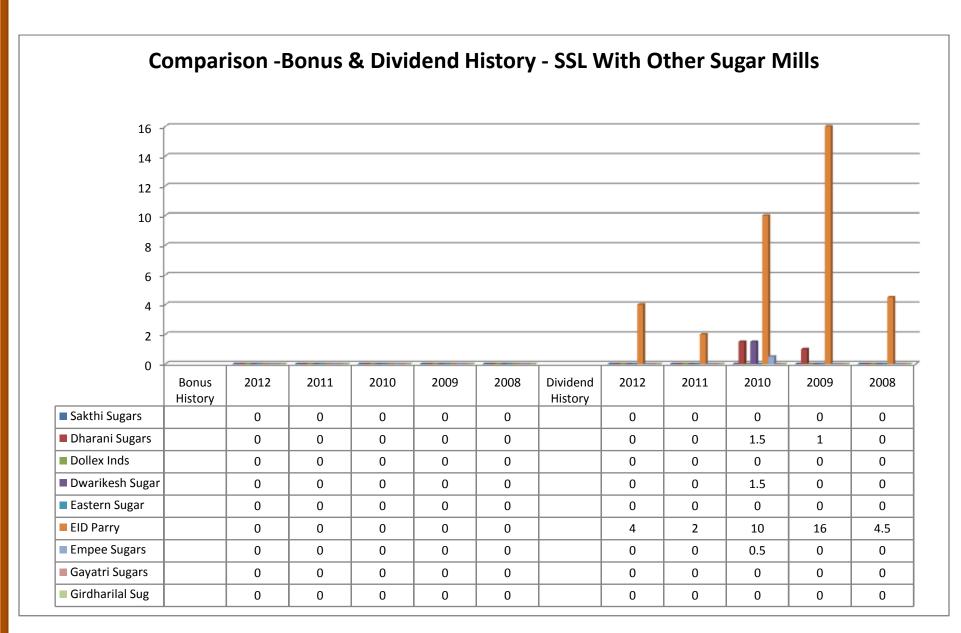

#### (ii) Application of Funds:

- Gross block increased throughout from the year 2006 to 2011.
- ❖ Accum.depreciation took both upward and downward trend from the year 2006 to 2011.
- ❖ Net block values increased through the year 2006 until 2009 and decreased in 2011.
- ❖ Capital work in progress increased from 2006 to 2008 and decreased 2009 and 2011.
- ❖ Investments increased in 2007 and decreased from 2008 to 2011.
- Inventories increased from 2006 to 2011 except in the year 2008.
- Sundry debtors increased from 2008 to 2011 after the downfall it took in the year 2007.
- ❖ Cash and bank balance decreased from 2007 to 2009 an increased in 2011.
- ❖ Total current assets shows ups and downward trend in 2006-2011.
- ❖ Loans and advances were upward trend in 2006-2009 and downward trend in 2011.
- Fixed deposits were ups and downward trend in 2006-2009 and nil trends in 2011.
- ❖ Total Current Assets, loans and advances took both upward and downward trend in 2006-2011.
- ❖ Deferred credit was nil from the year of 2006 to 2011.
- ❖ Current liabilities showed an upward trend in 2006-2009 which decreased in 2011.
- Provisions took both upward and downward trend from 2006 to 2011.
- ❖ Total current liabilities and provisions showed an upward trend from 2006 to 2009 which decreased in 2011.
- ❖ Net current assets took both upward and downward trend from 2006 to 2011.
- ❖ Miscellaneous expenses took both upward and downward trend from 2006 to 2011.
- ❖ Total assets took an upward trend from 2006 to 2009, which decreased in 2011.
- Contingent liabilities took both upward and downward trend from 2006 to 2011.
- ❖ Book value took both upward and downward trend from 2006 to 2011.