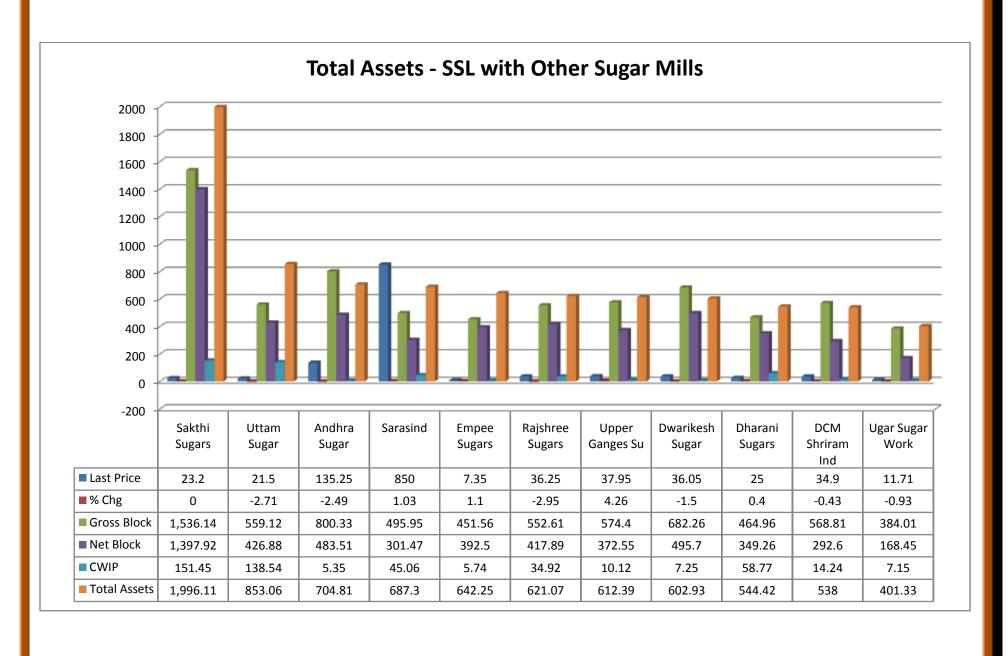

# 2.2.2 Profit and Loss Account Comparison Statement of SSL and EIDP(I)L:

| 01.12.2011                                                                                                                                                                                                                                                      |                                                                                          |                                                                         |                                                                                         |                                                                                         |                                                                             |                                                                            |                                                                              |                                                                                                  |                                                                                               |                                                                                      |
|-----------------------------------------------------------------------------------------------------------------------------------------------------------------------------------------------------------------------------------------------------------------|------------------------------------------------------------------------------------------|-------------------------------------------------------------------------|-----------------------------------------------------------------------------------------|-----------------------------------------------------------------------------------------|-----------------------------------------------------------------------------|----------------------------------------------------------------------------|------------------------------------------------------------------------------|--------------------------------------------------------------------------------------------------|-----------------------------------------------------------------------------------------------|--------------------------------------------------------------------------------------|
| Profit & Loss account                                                                                                                                                                                                                                           |                                                                                          |                                                                         | Sakthi<br>Sugars                                                                        |                                                                                         |                                                                             |                                                                            |                                                                              | EID<br>Parry                                                                                     |                                                                                               |                                                                                      |
|                                                                                                                                                                                                                                                                 | Mar '11                                                                                  | Dec '09                                                                 | Dec '08                                                                                 | Jun '07                                                                                 | Jun '06                                                                     | Mar '11                                                                    | Mar '10                                                                      | (India)<br>Mar '09                                                                               | Mar '08                                                                                       | Mar '07                                                                              |
|                                                                                                                                                                                                                                                                 | 15 mths                                                                                  | 12 mths                                                                 | 18 mths                                                                                 | 12 mths                                                                                 | 12 mths                                                                     | 12 mths                                                                    | 12 mths                                                                      | 12 mths                                                                                          | 12 mths                                                                                       | 12 mths                                                                              |
|                                                                                                                                                                                                                                                                 | in Rs. Cr.                                                                               |                                                                         |                                                                                         |                                                                                         |                                                                             | in Rs. Cr.                                                                 |                                                                              |                                                                                                  |                                                                                               |                                                                                      |
|                                                                                                                                                                                                                                                                 | III IX3. CI.                                                                             |                                                                         |                                                                                         |                                                                                         |                                                                             | III IXS. OI.                                                               |                                                                              |                                                                                                  |                                                                                               |                                                                                      |
| Income                                                                                                                                                                                                                                                          |                                                                                          |                                                                         |                                                                                         |                                                                                         |                                                                             |                                                                            |                                                                              |                                                                                                  |                                                                                               |                                                                                      |
| Sales Turnover                                                                                                                                                                                                                                                  | 2,163.95                                                                                 | 1,404.37                                                                | 1,196.88                                                                                | 771.37                                                                                  | 901.77                                                                      | 1,291.15                                                                   | 1,185.76                                                                     | 813.51                                                                                           | 679.75                                                                                        | 583.23                                                                               |
| Excise Duty                                                                                                                                                                                                                                                     | 25.67                                                                                    | 31.53                                                                   | 21.57                                                                                   | 22.64                                                                                   | 21.9                                                                        | 35.46                                                                      | 38.44                                                                        | 28.27                                                                                            | 28.88                                                                                         | 31.51                                                                                |
| Net Sales                                                                                                                                                                                                                                                       | 2,138.28                                                                                 | 1,372.84                                                                | 1,175.31                                                                                | 748.73                                                                                  | 879.87                                                                      | 1,255.69                                                                   | 1,147.32                                                                     | 785.24                                                                                           | 650.87                                                                                        | 551.72                                                                               |
| Other Income                                                                                                                                                                                                                                                    | 0.35                                                                                     | -0.37                                                                   | -64.24                                                                                  | 34.7                                                                                    | -4.16                                                                       | 172.94                                                                     | 146.73                                                                       | 891.74                                                                                           | 64.1                                                                                          | 168.36                                                                               |
| Stock Adjustments                                                                                                                                                                                                                                               | -30.7                                                                                    | 91.9                                                                    | -31.11                                                                                  | 25.62                                                                                   | -19.37                                                                      | -5.77                                                                      | 27.98                                                                        | -32.47                                                                                           | -3.8                                                                                          | 146.74                                                                               |
| Total Income                                                                                                                                                                                                                                                    | 2,107.93                                                                                 | 1,464.37                                                                | 1,079.96                                                                                | 809.05                                                                                  | 856.34                                                                      | 1,422.86                                                                   | 1,322.03                                                                     | 1,644.51                                                                                         | 711.17                                                                                        | 866.82                                                                               |
| Expenditure                                                                                                                                                                                                                                                     |                                                                                          |                                                                         |                                                                                         |                                                                                         |                                                                             |                                                                            |                                                                              |                                                                                                  |                                                                                               |                                                                                      |
| Raw Materials                                                                                                                                                                                                                                                   | 1,650.28                                                                                 | 1,076.40                                                                | 602.51                                                                                  | 447.87                                                                                  | 492.58                                                                      | 965.33                                                                     | 685.03                                                                       | 463.19                                                                                           | 507.7                                                                                         | 500.93                                                                               |
| Power & Fuel Cost                                                                                                                                                                                                                                               | 142.95                                                                                   | 80.42                                                                   | 189.99                                                                                  | 83.43                                                                                   | 85.61                                                                       | 22.06                                                                      | 61.23                                                                        | 19.51                                                                                            | 14.45                                                                                         | 10.71                                                                                |
| Employee Cost                                                                                                                                                                                                                                                   | 63.47                                                                                    | 45.35                                                                   | 58.16                                                                                   | 32.07                                                                                   | 32.73                                                                       | 67.85                                                                      | 59.5                                                                         | 52.29                                                                                            | 44.66                                                                                         | 41.07                                                                                |
| Other Manufacturing Expenses                                                                                                                                                                                                                                    | 52.28                                                                                    | 28.59                                                                   | 45.56                                                                                   | 22.66                                                                                   | 16.82                                                                       | 23.17                                                                      | 21.41                                                                        | 22.27                                                                                            | 22.26                                                                                         | 20                                                                                   |
| Selling and Admin Expenses                                                                                                                                                                                                                                      | 0                                                                                        | 0.89                                                                    | 38.3                                                                                    | 65.62                                                                                   | 20.37                                                                       | 111.91                                                                     | 87.3                                                                         | 66.24                                                                                            | 71.67                                                                                         | 62.31                                                                                |
| Miscellaneous Expenses                                                                                                                                                                                                                                          | 106.44                                                                                   | 2.82                                                                    | 4.03                                                                                    | 3.03                                                                                    | 5.65                                                                        | 55.38                                                                      | 53.53                                                                        | 55.88                                                                                            | 16.42                                                                                         | 17.75                                                                                |
| Preoperative Exp Capitalised                                                                                                                                                                                                                                    | 0                                                                                        | 0                                                                       | 0                                                                                       | 0.00                                                                                    | 0                                                                           | 0                                                                          | 0                                                                            | 0                                                                                                | 0                                                                                             | 0                                                                                    |
| Total Expenses                                                                                                                                                                                                                                                  | 2,015.42                                                                                 | 1,234.47                                                                | 938.55                                                                                  | 654.68                                                                                  | 653.76                                                                      | 1,245.70                                                                   | 968                                                                          | 679.38                                                                                           | 677.16                                                                                        | 652.77                                                                               |
| Total Expenses                                                                                                                                                                                                                                                  | Mar '11                                                                                  | Dec '09                                                                 | Dec '08                                                                                 | Jun '07                                                                                 | Jun '06                                                                     | Mar '11                                                                    | Mar '10                                                                      | Mar '09                                                                                          | Mar '08                                                                                       | Mar '07                                                                              |
| 1                                                                                                                                                                                                                                                               | 15 mths                                                                                  | 12 mths                                                                 | 18 mths                                                                                 | 12 mths                                                                                 | 12 mths                                                                     | 12 mths                                                                    | 12 mths                                                                      | 12 mths                                                                                          | 12 mths                                                                                       | 12 mths                                                                              |
|                                                                                                                                                                                                                                                                 |                                                                                          |                                                                         |                                                                                         |                                                                                         |                                                                             |                                                                            |                                                                              |                                                                                                  |                                                                                               |                                                                                      |
| Operating Profit                                                                                                                                                                                                                                                | 92.16                                                                                    | 230.27                                                                  | 205.65                                                                                  | 119.67                                                                                  | 206.74                                                                      | 4.22                                                                       | 207.3                                                                        | 73.39                                                                                            | -30.09                                                                                        | 45.69                                                                                |
| PBDIT                                                                                                                                                                                                                                                           | 92.51                                                                                    | 229.9                                                                   | 141.41                                                                                  | 154.37                                                                                  | 202.58                                                                      | 177.16                                                                     | 354.03                                                                       | 965.13                                                                                           | 34.01                                                                                         | 214.05                                                                               |
| Interest                                                                                                                                                                                                                                                        | 181.65                                                                                   | 47.5                                                                    | 162.62                                                                                  | 101.99                                                                                  | 85.68                                                                       | 42.43                                                                      | 38.57                                                                        | 26.82                                                                                            | 32.52                                                                                         | 16.29                                                                                |
| PBDT                                                                                                                                                                                                                                                            | -89.14                                                                                   | 182.4                                                                   | -21.21                                                                                  | 52.38                                                                                   | 116.9                                                                       | 134.73                                                                     | 315.46                                                                       | 938.31                                                                                           | 1.49                                                                                          | 197.76                                                                               |
| Depreciation                                                                                                                                                                                                                                                    | 38.78                                                                                    | 30.26                                                                   | 42.94                                                                                   | 13.41                                                                                   | 12.19                                                                       | 73.7                                                                       | 69.33                                                                        | 50.17                                                                                            | 44.03                                                                                         | 32.87                                                                                |
| Other Written Off                                                                                                                                                                                                                                               | 0                                                                                        |                                                                         |                                                                                         |                                                                                         |                                                                             |                                                                            |                                                                              | 0                                                                                                | 0                                                                                             | 0                                                                                    |
| · · · · · · · · · · · · · · · · ·                                                                                                                                                                                                                               |                                                                                          | 4 19                                                                    | 13 97                                                                                   | 8 75                                                                                    | 1 21                                                                        | ()                                                                         | ()                                                                           |                                                                                                  |                                                                                               | Ü                                                                                    |
|                                                                                                                                                                                                                                                                 |                                                                                          | 4.19<br>147 95                                                          | 13.97<br>-78.12                                                                         | 8.75<br>30.22                                                                           | 1.21                                                                        | 61.03                                                                      | 246 13                                                                       |                                                                                                  |                                                                                               | 164.80                                                                               |
| Profit Before Tax                                                                                                                                                                                                                                               | -127.92                                                                                  | 147.95                                                                  | -78.12                                                                                  | 30.22                                                                                   | 103.5                                                                       | 61.03                                                                      | 246.13                                                                       | 888.14                                                                                           | -42.54                                                                                        | 164.89<br>5.47                                                                       |
| Profit Before Tax<br>Extra-ordinary items                                                                                                                                                                                                                       | -127.92<br>0                                                                             | 147.95<br>-0.62                                                         | -78.12<br>0.6                                                                           | 30.22<br>0.65                                                                           | 103.5<br>-0.85                                                              | 61.03<br>6.62                                                              | 246.13<br>1.71                                                               | 888.14<br>0.5                                                                                    | -42.54<br>4.14                                                                                | 5.47                                                                                 |
| Profit Before Tax Extra-ordinary items PBT (Post Extra-ord Items)                                                                                                                                                                                               | -127.92<br>0<br>-127.92                                                                  | 147.95<br>-0.62<br>147.33                                               | -78.12<br>0.6<br>-77.52                                                                 | 30.22<br>0.65<br>30.87                                                                  | 103.5<br>-0.85<br>102.65                                                    | 61.03<br>6.62<br>67.65                                                     | 246.13<br>1.71<br>247.84                                                     | 888.14<br>0.5<br>888.64                                                                          | -42.54<br>4.14<br>-38.4                                                                       | 5.47<br>170.36                                                                       |
| Profit Before Tax  Extra-ordinary items  PBT (Post Extra-ord Items)  Tax                                                                                                                                                                                        | -127.92<br>0<br>-127.92<br>-28.08                                                        | 147.95<br>-0.62<br>147.33<br>20.57                                      | -78.12<br>0.6<br>-77.52<br>-7.59                                                        | 30.22<br>0.65<br>30.87<br>0                                                             | 103.5<br>-0.85<br>102.65                                                    | 61.03<br>6.62<br>67.65<br>-11.86                                           | 246.13<br>1.71<br>247.84<br>42.18                                            | 888.14<br>0.5<br>888.64<br>196.44                                                                | -42.54<br>4.14<br>-38.4<br>-21.92                                                             | 5.47<br>170.36<br>42.91                                                              |
| Profit Before Tax  Extra-ordinary items  PBT (Post Extra-ord Items)  Tax  Reported Net Profit                                                                                                                                                                   | -127.92<br>0<br>-127.92<br>-28.08<br>-99.86                                              | 147.95<br>-0.62<br>147.33<br>20.57<br><b>103.49</b>                     | -78.12<br>0.6<br>-77.52<br>-7.59<br>- <b>79.55</b>                                      | 30.22<br>0.65<br>30.87<br>0<br><b>30.18</b>                                             | 103.5<br>-0.85<br>102.65<br>0<br><b>95.28</b>                               | 61.03<br>6.62<br>67.65<br>-11.86<br>79.26                                  | 246.13<br>1.71<br>247.84<br>42.18<br>205.28                                  | 888.14<br>0.5<br>888.64<br>196.44<br>691.96                                                      | -42.54<br>4.14<br>-38.4<br>-21.92<br>-16.58                                                   | 5.47<br>170.36<br>42.91<br>127.42                                                    |
| Profit Before Tax  Extra-ordinary items  PBT (Post Extra-ord Items)  Tax  Reported Net Profit  Total Value Addition                                                                                                                                             | -127.92<br>0<br>-127.92<br>-28.08<br>-99.86<br>365.15                                    | 147.95<br>-0.62<br>147.33<br>20.57<br><b>103.49</b><br>158.07           | -78.12<br>0.6<br>-77.52<br>-7.59<br>-79.55<br>336.03                                    | 30.22<br>0.65<br>30.87<br>0<br><b>30.18</b><br>206.82                                   | 103.5<br>-0.85<br>102.65<br>0<br><b>95.28</b><br>161.18                     | 61.03<br>6.62<br>67.65<br>-11.86<br>79.26<br>280.37                        | 246.13<br>1.71<br>247.84<br>42.18<br>205.28<br>282.97                        | 888.14<br>0.5<br>888.64<br>196.44<br>691.96<br>216.19                                            | -42.54<br>4.14<br>-38.4<br>-21.92<br>-16.58<br>169.46                                         | 5.47<br>170.36<br>42.91<br>127.42<br>151.84                                          |
| Profit Before Tax  Extra-ordinary items  PBT (Post Extra-ord Items)  Tax  Reported Net Profit  Total Value Addition  Preference Dividend                                                                                                                        | -127.92<br>0<br>-127.92<br>-28.08<br>-99.86<br>365.15<br>0                               | 147.95<br>-0.62<br>147.33<br>20.57<br><b>103.49</b><br>158.07<br>0      | -78.12<br>0.6<br>-77.52<br>-7.59<br>-79.55<br>336.03<br>0                               | 30.22<br>0.65<br>30.87<br>0<br><b>30.18</b><br>206.82<br>0.37                           | 103.5<br>-0.85<br>102.65<br>0<br><b>95.28</b><br>161.18                     | 61.03<br>6.62<br>67.65<br>-11.86<br>79.26<br>280.37                        | 246.13<br>1.71<br>247.84<br>42.18<br>205.28<br>282.97<br>0                   | 888.14<br>0.5<br>888.64<br>196.44<br>691.96<br>216.19<br>0                                       | -42.54<br>4.14<br>-38.4<br>-21.92<br>-16.58<br>169.46<br>0                                    | 5.47<br>170.36<br>42.91<br>127.42<br>151.84                                          |
| Profit Before Tax  Extra-ordinary items  PBT (Post Extra-ord Items)  Tax  Reported Net Profit  Total Value Addition  Preference Dividend  Equity Dividend                                                                                                       | -127.92<br>0<br>-127.92<br>-28.08<br>-99.86<br>365.15<br>0                               | 147.95<br>-0.62<br>147.33<br>20.57<br><b>103.49</b><br>158.07<br>0      | -78.12<br>0.6<br>-77.52<br>-7.59<br>-79.55<br>336.03<br>0                               | 30.22<br>0.65<br>30.87<br>0<br>30.18<br>206.82<br>0.37<br>4.71                          | 103.5<br>-0.85<br>102.65<br>0<br><b>95.28</b><br>161.18<br>6<br>4.71        | 61.03<br>6.62<br>67.65<br>-11.86<br>79.26<br>280.37<br>0<br>34.66          | 246.13<br>1.71<br>247.84<br>42.18<br>205.28<br>282.97<br>0<br>86.35          | 888.14<br>0.5<br>888.64<br>196.44<br>691.96<br>216.19<br>0<br>173.48                             | -42.54<br>4.14<br>-38.4<br>-21.92<br>-16.58<br>169.46<br>0<br>4.46                            | 5.47<br>170.36<br>42.91<br>127.42<br>151.84<br>0<br>52.66                            |
| Profit Before Tax  Extra-ordinary items  PBT (Post Extra-ord Items)  Tax  Reported Net Profit  Total Value Addition  Preference Dividend  Equity Dividend  Corporate Dividend Tax                                                                               | -127.92<br>0<br>-127.92<br>-28.08<br>-99.86<br>365.15<br>0                               | 147.95<br>-0.62<br>147.33<br>20.57<br><b>103.49</b><br>158.07<br>0      | -78.12<br>0.6<br>-77.52<br>-7.59<br>-79.55<br>336.03<br>0                               | 30.22<br>0.65<br>30.87<br>0<br><b>30.18</b><br>206.82<br>0.37                           | 103.5<br>-0.85<br>102.65<br>0<br><b>95.28</b><br>161.18                     | 61.03<br>6.62<br>67.65<br>-11.86<br>79.26<br>280.37                        | 246.13<br>1.71<br>247.84<br>42.18<br>205.28<br>282.97<br>0                   | 888.14<br>0.5<br>888.64<br>196.44<br>691.96<br>216.19<br>0                                       | -42.54<br>4.14<br>-38.4<br>-21.92<br>-16.58<br>169.46<br>0                                    | 5.47<br>170.36<br>42.91<br>127.42<br>151.84                                          |
| Profit Before Tax  Extra-ordinary items  PBT (Post Extra-ord Items)  Tax  Reported Net Profit  Total Value Addition  Preference Dividend  Equity Dividend  Corporate Dividend Tax  Per share data (annualised)                                                  | -127.92<br>0<br>-127.92<br>-28.08<br>-99.86<br>365.15<br>0<br>0                          | 147.95<br>-0.62<br>147.33<br>20.57<br><b>103.49</b><br>158.07<br>0      | -78.12<br>0.6<br>-77.52<br>-7.59<br>-79.55<br>336.03<br>0<br>0                          | 30.22<br>0.65<br>30.87<br>0<br>30.18<br>206.82<br>0.37<br>4.71<br>0.85                  | 103.5<br>-0.85<br>102.65<br>0<br><b>95.28</b><br>161.18<br>6<br>4.71<br>1.5 | 61.03<br>6.62<br>67.65<br>-11.86<br>79.26<br>280.37<br>0<br>34.66<br>-5.74 | 246.13<br>1.71<br>247.84<br>42.18<br>205.28<br>282.97<br>0<br>86.35<br>-0.24 | 888.14<br>0.5<br>888.64<br>196.44<br>691.96<br>216.19<br>0<br>173.48<br>15.32                    | -42.54<br>4.14<br>-38.4<br>-21.92<br>-16.58<br>169.46<br>0<br>4.46<br>0.76                    | 5.47<br>170.36<br>42.91<br>127.42<br>151.84<br>0<br>52.66<br>7.76                    |
| Profit Before Tax  Extra-ordinary items  PBT (Post Extra-ord Items)  Tax  Reported Net Profit  Total Value Addition  Preference Dividend  Equity Dividend  Corporate Dividend Tax  Per share data (annualised)  Shares in issue (lakhs)                         | -127.92<br>0<br>-127.92<br>-28.08<br>-99.86<br>365.15<br>0<br>0                          | 147.95<br>-0.62<br>147.33<br>20.57<br><b>103.49</b><br>158.07<br>0<br>0 | -78.12<br>0.6<br>-77.52<br>-7.59<br>-79.55<br>336.03<br>0<br>0<br>0                     | 30.22<br>0.65<br>30.87<br>0<br>30.18<br>206.82<br>0.37<br>4.71<br>0.85                  | 103.5<br>-0.85<br>102.65<br>0<br><b>95.28</b><br>161.18<br>6<br>4.71<br>1.5 | 61.03<br>6.62<br>67.65<br>-11.86<br>79.26<br>280.37<br>0<br>34.66<br>-5.74 | 246.13<br>1.71<br>247.84<br>42.18<br>205.28<br>282.97<br>0<br>86.35<br>-0.24 | 888.14<br>0.5<br>888.64<br>196.44<br>691.96<br>216.19<br>0<br>173.48<br>15.32                    | -42.54<br>4.14<br>-38.4<br>-21.92<br>-16.58<br>169.46<br>0<br>4.46<br>0.76                    | 5.47<br>170.36<br>42.91<br>127.42<br>151.84<br>0<br>52.66<br>7.76                    |
| Profit Before Tax  Extra-ordinary items  PBT (Post Extra-ord Items)  Tax  Reported Net Profit  Total Value Addition  Preference Dividend  Equity Dividend  Corporate Dividend Tax  Per share data (annualised)  Shares in issue (lakhs)  Earning Per Share (Rs) | -127.92<br>0<br>-127.92<br>-28.08<br>-99.86<br>365.15<br>0<br>0<br>0<br>368.07<br>-27.13 | 147.95<br>-0.62<br>147.33<br>20.57<br>103.49<br>158.07<br>0<br>0<br>0   | -78.12<br>0.6<br>-77.52<br>-7.59<br>-79.55<br>336.03<br>0<br>0<br>0<br>313.73<br>-25.36 | 30.22<br>0.65<br>30.87<br>0<br>30.18<br>206.82<br>0.37<br>4.71<br>0.85<br>313.73<br>9.5 | 103.5<br>-0.85<br>102.65<br>0<br><b>95.28</b><br>161.18<br>6<br>4.71<br>1.5 | 61.03<br>6.62<br>67.65<br>-11.86<br>79.26<br>280.37<br>0<br>34.66<br>-5.74 | 246.13<br>1.71<br>247.84<br>42.18<br>205.28<br>282.97<br>0<br>86.35<br>-0.24 | 888.14<br>0.5<br>888.64<br>196.44<br>691.96<br>216.19<br>0<br>173.48<br>15.32<br>861.14<br>80.35 | -42.54<br>4.14<br>-38.4<br>-21.92<br>-16.58<br>169.46<br>0<br>4.46<br>0.76<br>892.49<br>-1.86 | 5.47<br>170.36<br>42.91<br>127.42<br>151.84<br>0<br>52.66<br>7.76<br>892.49<br>14.28 |
| Profit Before Tax  Extra-ordinary items  PBT (Post Extra-ord Items)  Tax  Reported Net Profit  Total Value Addition  Preference Dividend  Equity Dividend  Corporate Dividend Tax  Per share data (annualised)  Shares in issue (lakhs)                         | -127.92<br>0<br>-127.92<br>-28.08<br>-99.86<br>365.15<br>0<br>0                          | 147.95<br>-0.62<br>147.33<br>20.57<br><b>103.49</b><br>158.07<br>0<br>0 | -78.12<br>0.6<br>-77.52<br>-7.59<br>-79.55<br>336.03<br>0<br>0<br>0                     | 30.22<br>0.65<br>30.87<br>0<br>30.18<br>206.82<br>0.37<br>4.71<br>0.85                  | 103.5<br>-0.85<br>102.65<br>0<br><b>95.28</b><br>161.18<br>6<br>4.71<br>1.5 | 61.03<br>6.62<br>67.65<br>-11.86<br>79.26<br>280.37<br>0<br>34.66<br>-5.74 | 246.13<br>1.71<br>247.84<br>42.18<br>205.28<br>282.97<br>0<br>86.35<br>-0.24 | 888.14<br>0.5<br>888.64<br>196.44<br>691.96<br>216.19<br>0<br>173.48<br>15.32                    | -42.54<br>4.14<br>-38.4<br>-21.92<br>-16.58<br>169.46<br>0<br>4.46<br>0.76                    | 5.47<br>170.36<br>42.91<br>127.42<br>151.84<br>0<br>52.66<br>7.76                    |