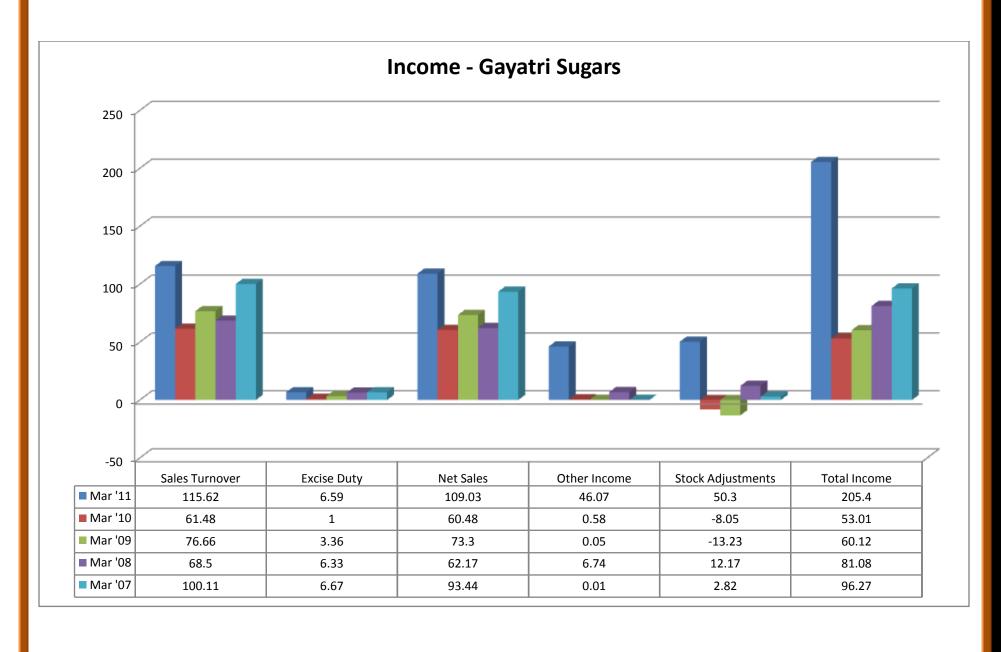

## (i) Income:

- ❖ Sales Turnover took both upward and downward trend from 2007 to 2011.
- Net sales took both upward and downward trend from 2007 to 2011.
- ❖ Other income was in downward trend from 2007 to 2010, except the year of 2011.
- ❖ Stock adjustments showed on the negative sign in 2007, 2008 and 2010, except the year of 2009 and 2011.
- ❖ Total income took both upward and downward trend from 2007 to 2011.