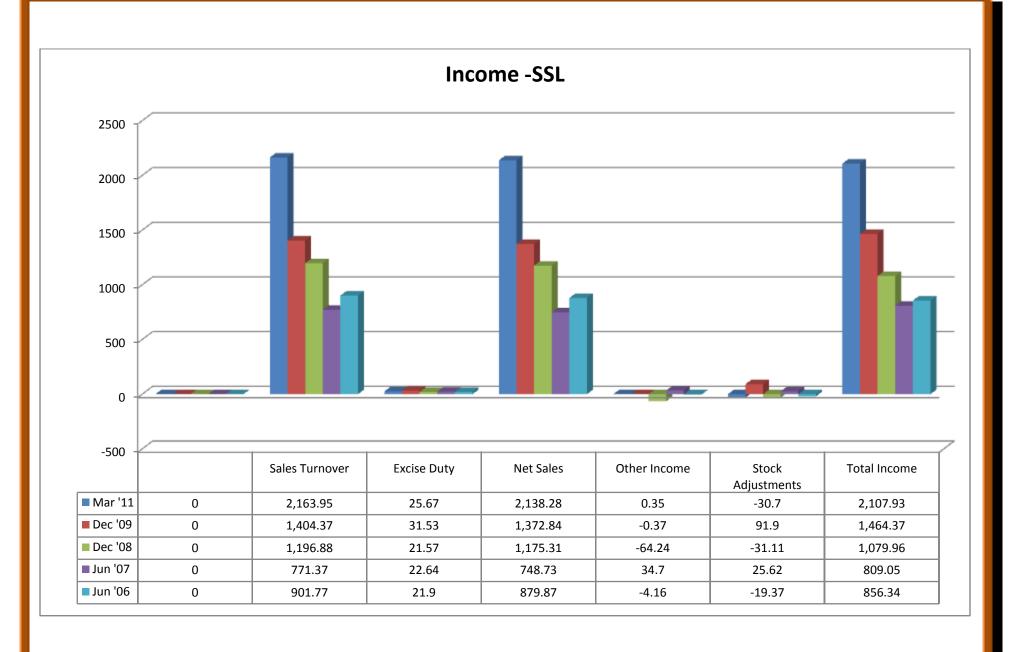

## (i) Income:

- ❖ Sales turnover were in upward trend from 2007 to 2010, except the year of 2006.
- ❖ Net sales were in upward trend from 2007 to 2010, except the year of 2006.
- Other income took both upward and downward trend from 2006 to 2010.
- Stock adjustments took both upward and downward trend from 2006 to 2010 and reached a trend on negative sign in 2007.
- ❖ Total income was in upward trend from 2007 to 2010, except the year of 2006.

## (ii) Expenditure:

- Raw materials were in upward trend from 2007 to 2010, except the year of 2006.
- ❖ Power and fuel cost took both upward and downward trend from 2006 to 2010.
- Employee cost was in upward trend from 2006 to 2010.
- Other manufacturing expenses took both upward and downward trend from 2006 to 2010.
- Selling and Admin Expenses took both upward and downward trend from 2006 to 2010.
- Miscellaneous expenses took both upward and downward trend from 2006 to 2010, where the value reached negative sign in the year 2009 and 2010.
- Preoperative Exp capitalized showed nil from 2006 to 2010.
- Total expenses shows in upward trend from 2007 to 2010, except the year of 2006.