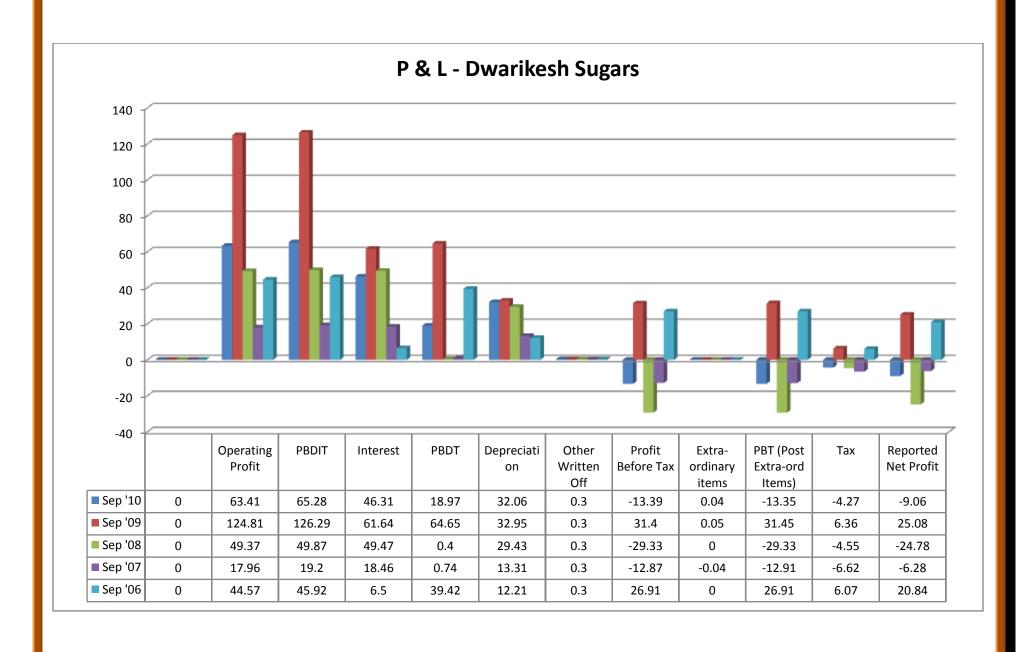

## (i) Source of Funds:

- ❖ Total share capital took both upward and downward trend from 2006 to 2011.
- Equity share capital took both upward and downward trend from 2006 to 2011.
- Share application money showed nil from 2006 to 2011.
- ❖ Preference share capital showed nil from 2006 to 2011.
- Reserves were in upward trend from 2007 to 2011, except the year of 2006.
- \* Revaluation reserves were the same from 2006 to 2011.
- Net worth shows in upward trend from 2007 to 2011, except the year of 2006.
- Secured loans took both upward and downward trend from 2006 to 2011.
- Unsecured loans took both upward and downward trend from 2006 to 2011.
- Total debt took both upward and downward trend from 2006 to 2011.
- ❖ Total liabilities took both upward and downward trend from 2006 to 2011.