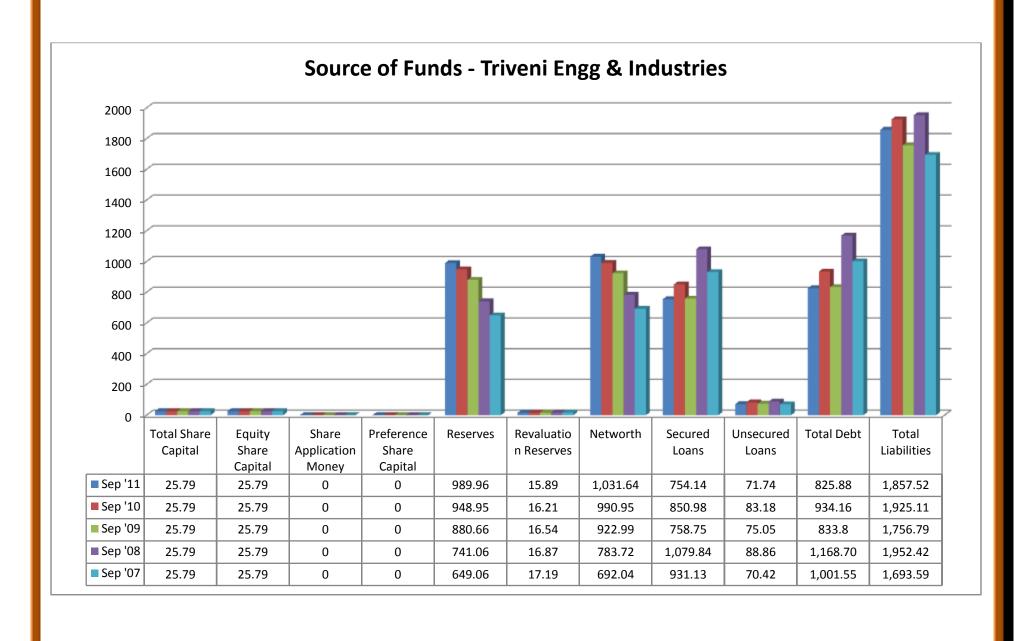

# (i) Source of Funds:

- Total share capital was in even from 2006 to 2010.
- Equity share capital was in even from 2006 to 2010.
- Share application money showed nil from 2006 to 2010.
- Preference share capital showed nil from 2006 to 2010.
- Reserves were in upward trend from 2007 to 2010, except the year of 2006.
- Revaluation reserves showed nil from 2006 to 2010.
- Net worth was in upward trend from 2007 to 2010, except the year of 2006.
- Secured loans were in upward trend from 2007 to 2010, except the year of 2006.
- Unsecured loans were in downward trend from 2006 to 2009, except the year of 2010.
- ❖ Total debt was in upward trend from 2007 to 2010, except the year of 2006.
- ❖ Total liabilities were in upward trend from 2007 to 2010, except the year of 2006.