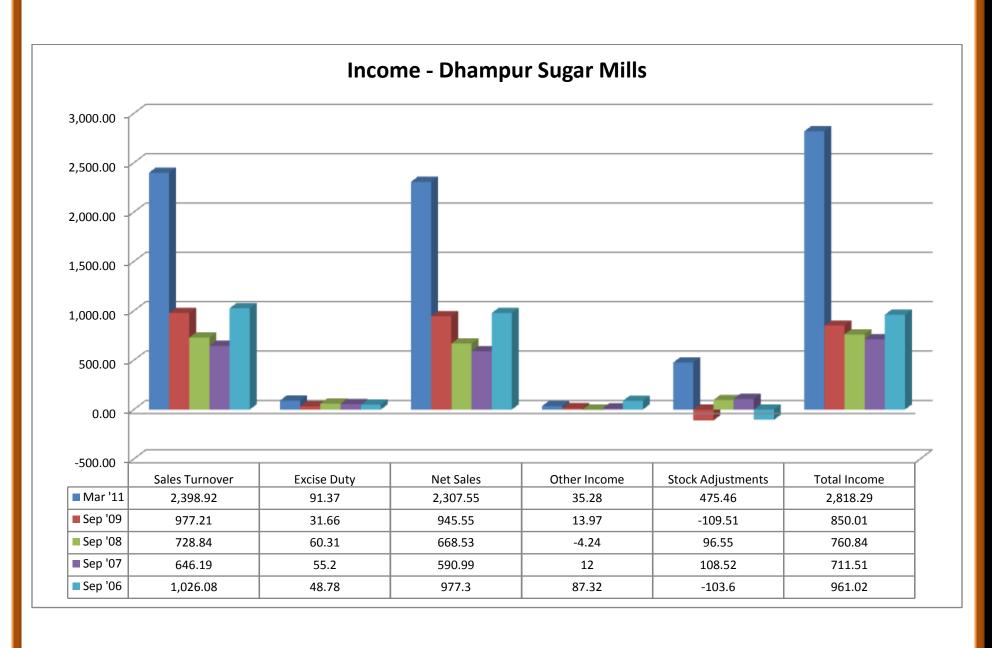

## 2.5.2 (a) Profit and Loss Accounts of Sakthi Sugars Ltd:

#### (i) Income:

- ❖ Sales turnover showed an upward trend from 2007 to 2011, except the year 2006.
- ❖ Net sales showed an upward trend in 2007-11, except the year of 2006.
- Other income took its trend on the negative sign for the year of 2006, 2008 and 2009, whereas the trend shifted towards positive sign for year of 2007 and 2011.
- Stock adjustments took its trend on the negative sign for the year of 2006, 2008 and 2011, and shifted towards the positive sign for the year of 2007 and 2009.
- ❖ Total income showed an upward trend in the year 2007 to 2011, except the year of 2006.