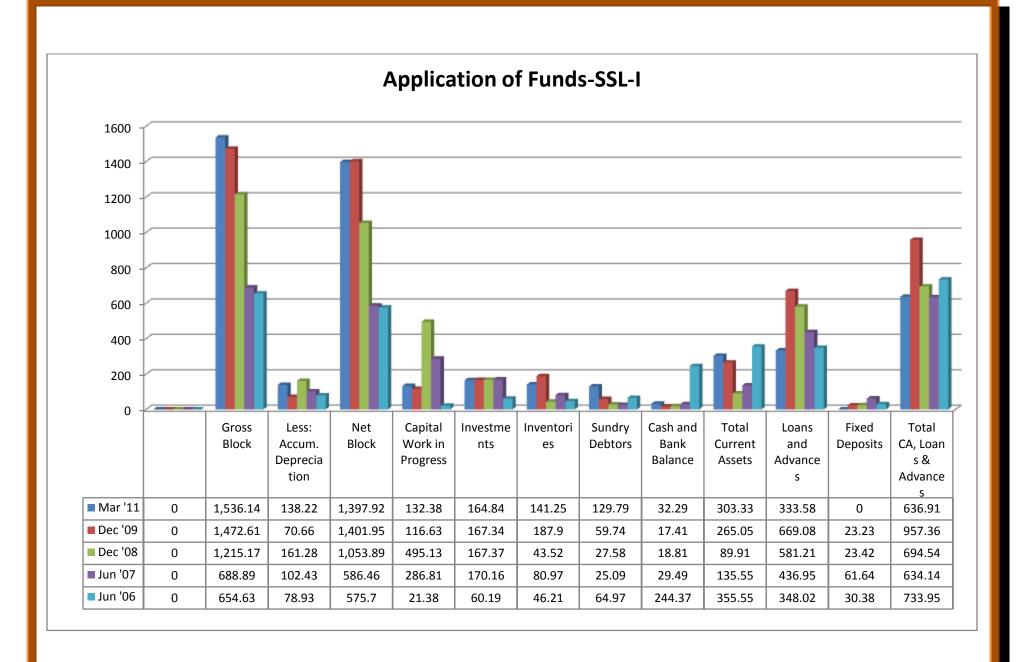

br>0<br>125.38<br>5.61<br>130.99<br>503.15<br>13.03 | 21.38<br><b>60.19</b><br>46.21<br>64.97<br>244.37<br>355.55<br>348.02<br>30.38<br>733.95<br>0<br>94.47<br>12.31<br>106.78<br><b>627.17</b><br>4.04 | 11.82<br>106.48<br>238.06<br>27.41<br>5.63<br>271.1<br>43.77<br>6.61<br>321.48<br>0<br>188.49<br>11.9<br>200.39<br>121.09<br>0 | 3.61<br>106.48<br>338.67<br>18.41<br>3.57<br>360.65<br>43.68<br>47.87<br>452.2<br>0<br>315.6<br>16.65<br>332.25<br>119.95 | 3.88<br>75.72<br>49.33<br>12.65<br>0.6<br>62.58<br>63.21<br>0.37<br>126.16<br>0<br>81.72<br>0<br>81.72<br>44.44 | 7.73<br>75.84<br>101.16<br>13.18<br>12.36<br>126.7<br>48.43<br>0<br>175.13<br>0<br>140.54<br>0                    | 75.78<br>147.85<br>6.6<br>3.83<br>158.28<br>34.61<br>0<br>192.89<br>0<br>115.66<br>2.32<br>117.98<br>74.91 |













## 2.6.1 (a) Balance sheet of Sakthi Sugars Ltd:

#### (i) Source of Funds:

- ❖ Total share capitals took both up and downward trend through 2006-2011.
- Equity share capitals were even trend in 2006-08 and took an upward trend in 2009 and 2011.
- ❖ Share application money was in even trend from 2006 to 2009.
- ❖ Preference share capital was nil throughout 2007- 2011, except in the year of 2006.
- Reserves took an upward and downward trend through 2006 to 2011.
- Revaluation reserves value was high in 2008 and decreased in 2009 whereas the values were nil in the year 2006, 2007 and 2011.
- Net worth increased from the year 2006 to 2011 except the year 2007 where the value decreased a little than the previous year.
- Secured loans increased from the year 2006 to the year 2011.
- ❖