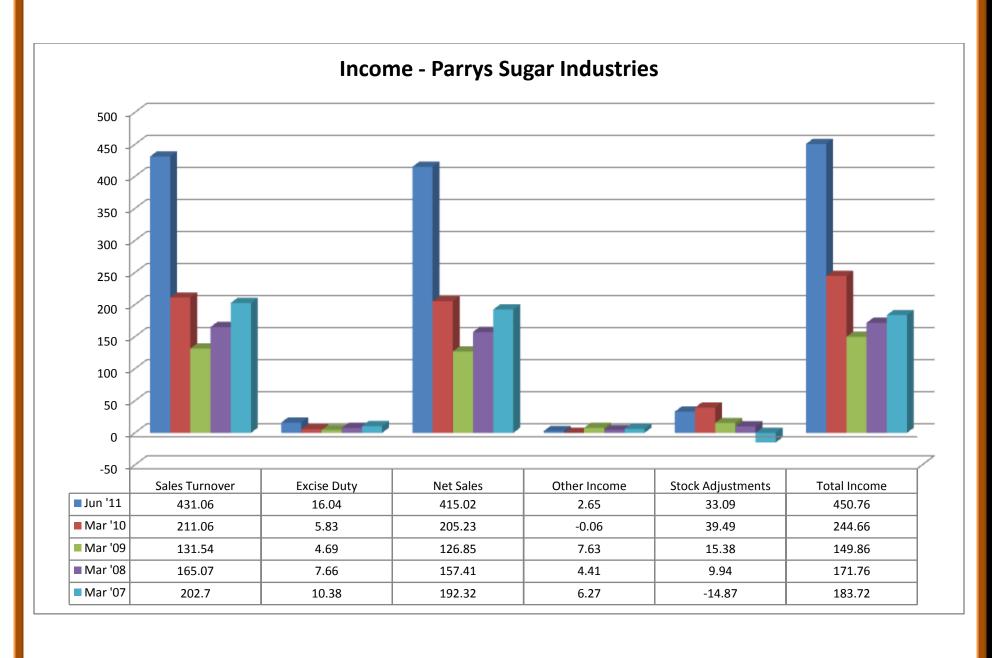

- ❖ PBDIT took both upward and downward trend from 2007 to 2011.
- ❖ Interest took both upward and downward trend from 2007 to 2011.
- ❖ PBDT took both upward and downward trend from 2007 to 2011.
- Depreciation took both upward and downward trend from 2007 to 2011.
- Other written off showed nil from 2007 to 2011.
- ❖ Profit before tax took both upward and downward trend from 2007 to 2011.
- \* Extra-ordinary items took both upward and downward trend from 2007 to 2011.
- ❖ PBT (Post Extra-ord items) took both upward and downward trend from 2007 to 2011.
- ❖ Tax took both upward and downward trend from 2007 to 2011.
- Reported Net Profit took both upward and downward trend from 2007 to 2011.