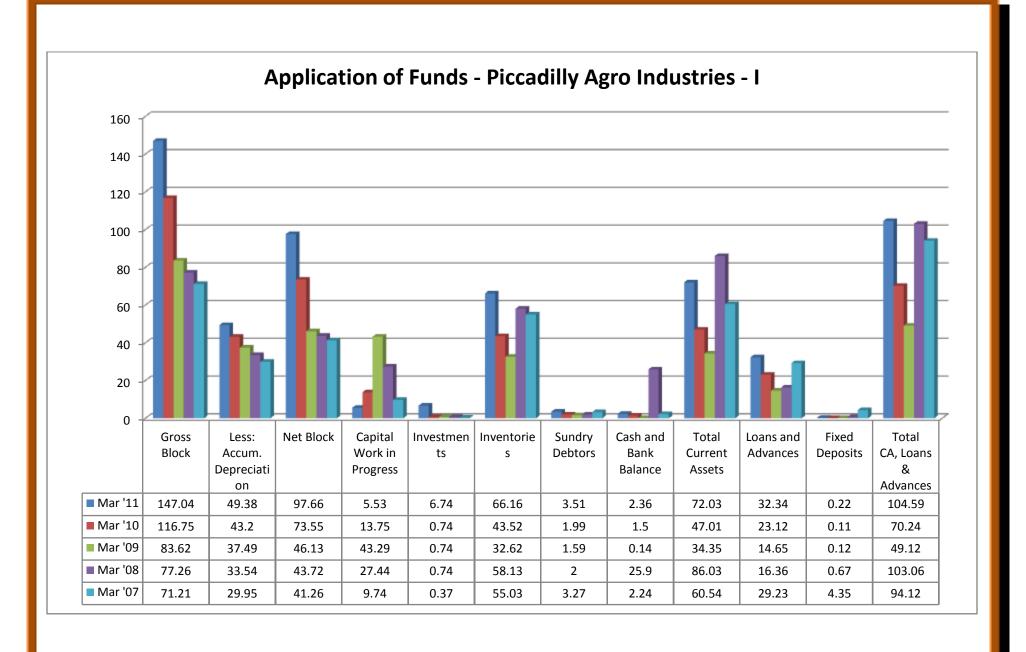

8<br>627.17<br>4.04<br>1,288.48 | 147.04<br>49.38<br>97.66<br>5.53<br>6.74<br>66.16<br>3.51<br>2.36<br>72.03<br>32.34<br>0.22<br>104.59<br>0<br>38.49<br>13.8<br>52.29<br>52.3<br>0<br>162.23 | 116.75<br>43.2<br>73.55<br>13.75<br>0.74<br>43.52<br>1.99<br>1.5<br>47.01<br>23.12<br>0.11<br>70.24<br>0<br>39.88<br>6.3<br>46.18<br>24.06<br>0<br>112.1 | 83.62<br>37.49<br>46.13<br>43.29<br>0.74<br>32.62<br>1.59<br>0.14<br>34.35<br>14.65<br>0.12<br>49.12<br>0<br>32.14<br>0.14<br>32.28<br>16.84<br>0 | 77.26 33.54 43.72 27.44 0.74 58.13 2 25.9 86.03 16.36 0.67 103.06 0 77.23 0.13 77.36 25.7 0 97.6                                          | 71.21<br>29.95<br>41.26<br>9.74<br>0.37<br>55.03<br>3.27<br>2.24<br>60.54<br>29.23<br>4.35<br>94.12<br>0<br>62.45<br>0.16<br>62.61<br>31.51<br>0<br>82.88 |













### 2.28.1 (a) Balance sheet of Sakthi Sugars Ltd:

#### (i) Source of Funds:

- ❖ Total share capitals took both up and downward trend through 2006-2011.
- ❖ Equity share capitals were even trend in 2006-08 and took an upward trend in 2009 and 2011.
- Share application money was in even trend from 2006 to 2009.
- Preference share capital was nil throughout 2007- 2011, except in the year of 2006.
- Reserves took an upward and downward trend through 2006 to 2011.
- Revaluation reserves value was high in 2008 and decreased in 2009 whereas the values were nil in the year 2006, 2007 and 2011.
- Net worth increased from the year 2006 to 2011 except the year 2007 where the value decreased a little than the previous year.
- Secured loans increased from the year 2006 to the year 2011.
- ❖ Unse