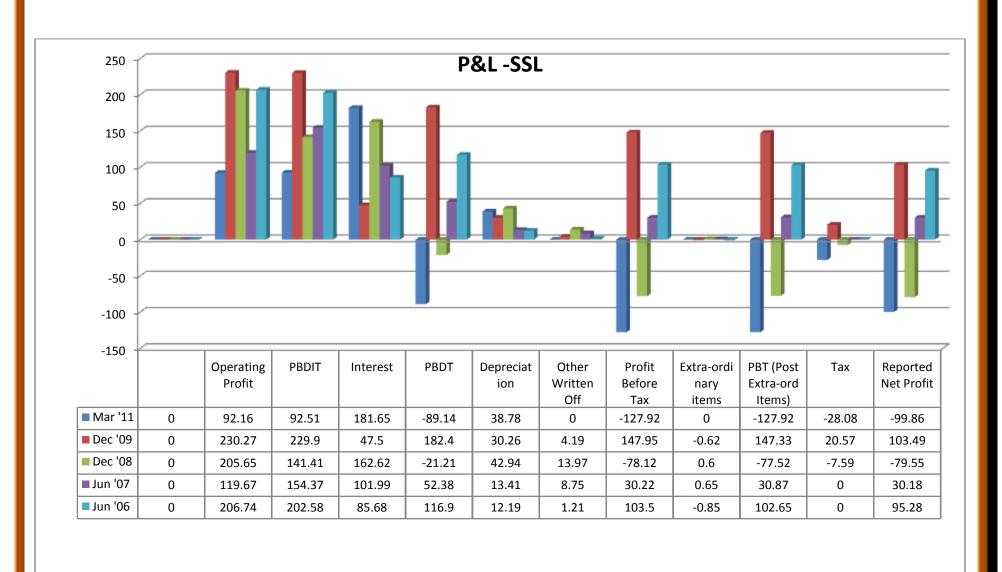

#### (i) Income:

- ❖ Sales turnover were in upward trend from 2007 to 2011.
- ❖ Net sales were in upward trend from 2007 to 2011.
- Other income took both upward and downward trend from 2007 to 2011.
- ❖ Stock adjustments took both positive and negative trend from 2007 to 2011.
- ❖ Total income was took both upward and downward trend from 2007 to 2011.