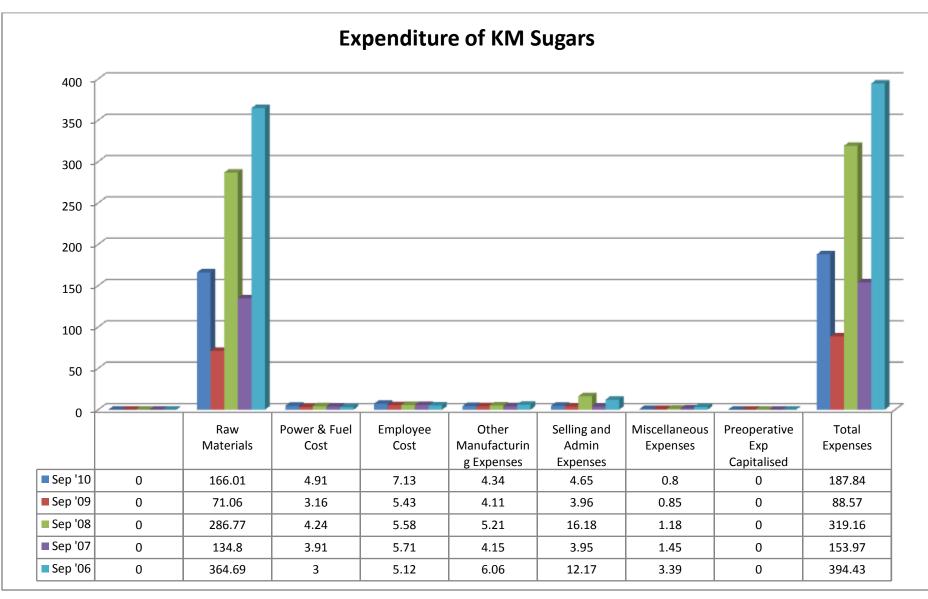

# 2.5.1 Balance Sheet Comparison Statement of SSL and KCPSIC:

| 01.12.2011                                                                                                                                                                                                                                                    |                                                                                                                                      |                                                                                                                                        |                                                                                                                                       |                                                                                                                                                  |                                                                                                                                               |                                                                                                                                    |                                                                                                                                      |                                                                                                                                    |                                                                                                                                        |                                                                                                                                        |
|---------------------------------------------------------------------------------------------------------------------------------------------------------------------------------------------------------------------------------------------------------------|--------------------------------------------------------------------------------------------------------------------------------------|----------------------------------------------------------------------------------------------------------------------------------------|---------------------------------------------------------------------------------------------------------------------------------------|--------------------------------------------------------------------------------------------------------------------------------------------------|-----------------------------------------------------------------------------------------------------------------------------------------------|------------------------------------------------------------------------------------------------------------------------------------|--------------------------------------------------------------------------------------------------------------------------------------|------------------------------------------------------------------------------------------------------------------------------------|----------------------------------------------------------------------------------------------------------------------------------------|----------------------------------------------------------------------------------------------------------------------------------------|
|                                                                                                                                                                                                                                                               |                                                                                                                                      |                                                                                                                                        | Calsth:                                                                                                                               |                                                                                                                                                  |                                                                                                                                               |                                                                                                                                    |                                                                                                                                      | КСР                                                                                                                                |                                                                                                                                        |                                                                                                                                        |
|                                                                                                                                                                                                                                                               |                                                                                                                                      |                                                                                                                                        | Sakthi<br>Sugars                                                                                                                      |                                                                                                                                                  |                                                                                                                                               |                                                                                                                                    |                                                                                                                                      | Sugar<br>Ind Corp                                                                                                                  |                                                                                                                                        |                                                                                                                                        |
| Balance Sheet                                                                                                                                                                                                                                                 |                                                                                                                                      |                                                                                                                                        |                                                                                                                                       |                                                                                                                                                  |                                                                                                                                               |                                                                                                                                    |                                                                                                                                      | а согр                                                                                                                             |                                                                                                                                        |                                                                                                                                        |
| Datance Offect                                                                                                                                                                                                                                                | Mar '11                                                                                                                              | Dec '09                                                                                                                                | Dec '08                                                                                                                               | Jun '07                                                                                                                                          | Jun '06                                                                                                                                       | Mar '11                                                                                                                            | Mar '10                                                                                                                              | Mar '09                                                                                                                            | Mar '08                                                                                                                                | Mar '07                                                                                                                                |
| 1 1                                                                                                                                                                                                                                                           | 15 mths                                                                                                                              | 12 mths                                                                                                                                | 18 mths                                                                                                                               | 12 mths                                                                                                                                          | 12 mths                                                                                                                                       | 12 mths                                                                                                                            | 12 mths                                                                                                                              | 12 mths                                                                                                                            | 12 mths                                                                                                                                | 12 mths                                                                                                                                |
|                                                                                                                                                                                                                                                               | in Rs. Cr.                                                                                                                           |                                                                                                                                        |                                                                                                                                       |                                                                                                                                                  |                                                                                                                                               | in Rs. Cr.                                                                                                                         |                                                                                                                                      |                                                                                                                                    |                                                                                                                                        |                                                                                                                                        |
|                                                                                                                                                                                                                                                               |                                                                                                                                      |                                                                                                                                        |                                                                                                                                       |                                                                                                                                                  |                                                                                                                                               |                                                                                                                                    |                                                                                                                                      |                                                                                                                                    |                                                                                                                                        |                                                                                                                                        |
| Sources Of Funds                                                                                                                                                                                                                                              |                                                                                                                                      |                                                                                                                                        |                                                                                                                                       |                                                                                                                                                  |                                                                                                                                               |                                                                                                                                    |                                                                                                                                      |                                                                                                                                    |                                                                                                                                        |                                                                                                                                        |
| Total Share Capital                                                                                                                                                                                                                                           | 36.81                                                                                                                                | 34.83                                                                                                                                  | 31.37                                                                                                                                 | 31.37                                                                                                                                            | 43.37                                                                                                                                         | 11.34                                                                                                                              | 11.34                                                                                                                                | 11.34                                                                                                                              | 11.34                                                                                                                                  | 11.34                                                                                                                                  |
| <b>Equity Share Capital</b>                                                                                                                                                                                                                                   | 36.81                                                                                                                                | 34.83                                                                                                                                  | 31.37                                                                                                                                 | 31.37                                                                                                                                            | 31.37                                                                                                                                         | 11.34                                                                                                                              | 11.34                                                                                                                                | 11.34                                                                                                                              | 11.34                                                                                                                                  | 11.34                                                                                                                                  |
| Share Application Money                                                                                                                                                                                                                                       | 0                                                                                                                                    | 15.66                                                                                                                                  | 15.66                                                                                                                                 | 15.66                                                                                                                                            | 15.66                                                                                                                                         | 0                                                                                                                                  | 0                                                                                                                                    | 0                                                                                                                                  | 0                                                                                                                                      | 0                                                                                                                                      |
| Preference Share Capital                                                                                                                                                                                                                                      | 0                                                                                                                                    | 0                                                                                                                                      | 0                                                                                                                                     | 0                                                                                                                                                | 12                                                                                                                                            | 0                                                                                                                                  | 0                                                                                                                                    | 0                                                                                                                                  | 0                                                                                                                                      | 0                                                                                                                                      |
| Reserves                                                                                                                                                                                                                                                      | 663.81                                                                                                                               | 256.99                                                                                                                                 | 87.81                                                                                                                                 | 356.36                                                                                                                                           | 346.06                                                                                                                                        | 165.19                                                                                                                             | 159.26                                                                                                                               | 145.46                                                                                                                             | 143.42                                                                                                                                 | 144.76                                                                                                                                 |
| Revaluation Reserves                                                                                                                                                                                                                                          | 0                                                                                                                                    | 498.49                                                                                                                                 | 521.68                                                                                                                                | 0                                                                                                                                                | 0                                                                                                                                             | 0                                                                                                                                  | 0                                                                                                                                    | 0                                                                                                                                  | 0                                                                                                                                      | 0                                                                                                                                      |
| Networth                                                                                                                                                                                                                                                      | 700.62                                                                                                                               | 805.97                                                                                                                                 | 656.52                                                                                                                                | 403.39                                                                                                                                           | 405.09                                                                                                                                        | 176.53                                                                                                                             | 170.6                                                                                                                                | 156.8                                                                                                                              | 154.76                                                                                                                                 | 156.1                                                                                                                                  |
| Secured Loans                                                                                                                                                                                                                                                 | 1,111.42                                                                                                                             | 1,087.19                                                                                                                               | 927.68                                                                                                                                | 750.44                                                                                                                                           | 516.57                                                                                                                                        | 7.25                                                                                                                               | 15.08                                                                                                                                | 27.47                                                                                                                              | 43.89                                                                                                                                  | 19.37                                                                                                                                  |
| Unsecured Loans                                                                                                                                                                                                                                               | 184.08                                                                                                                               | 266.46                                                                                                                                 | 398.54                                                                                                                                | 405.78                                                                                                                                           | 366.83                                                                                                                                        | 39.29                                                                                                                              | 27.31                                                                                                                                | 23.98                                                                                                                              | 18.4                                                                                                                                   | 17.99                                                                                                                                  |
| Total Debt                                                                                                                                                                                                                                                    | 1,295.50                                                                                                                             | 1,353.65                                                                                                                               | 1,326.22                                                                                                                              | 1,156.22                                                                                                                                         | 883.4                                                                                                                                         | 46.54                                                                                                                              | 42.39                                                                                                                                | 51.45                                                                                                                              | 62.29                                                                                                                                  | 37.36                                                                                                                                  |
| Total Liabilities                                                                                                                                                                                                                                             | 1,996.12                                                                                                                             | 2,159.62                                                                                                                               | 1,982.74                                                                                                                              | 1,559.61                                                                                                                                         | 1,288.49                                                                                                                                      | 223.07                                                                                                                             | 212.99                                                                                                                               | 208.25                                                                                                                             | 217.05                                                                                                                                 | 193.46                                                                                                                                 |
|                                                                                                                                                                                                                                                               |                                                                                                                                      |                                                                                                                                        |                                                                                                                                       |                                                                                                                                                  |                                                                                                                                               |                                                                                                                                    |                                                                                                                                      |                                                                                                                                    |                                                                                                                                        |                                                                                                                                        |
|                                                                                                                                                                                                                                                               | Mar '11                                                                                                                              | Dec '09                                                                                                                                | Dec '08                                                                                                                               | Jun '07                                                                                                                                          | Jun '06                                                                                                                                       | Mar '11                                                                                                                            | Mar '10                                                                                                                              | Mar '09                                                                                                                            | Mar '08                                                                                                                                | Mar '07                                                                                                                                |
|                                                                                                                                                                                                                                                               | 15 mths                                                                                                                              | 12 mths                                                                                                                                | 18 mths                                                                                                                               | 12 mths                                                                                                                                          | 12 mths                                                                                                                                       | 12 mths                                                                                                                            | 12 mths                                                                                                                              | 12 mths                                                                                                                            | 12 mths                                                                                                                                | 12 mths                                                                                                                                |
|                                                                                                                                                                                                                                                               |                                                                                                                                      |                                                                                                                                        |                                                                                                                                       |                                                                                                                                                  |                                                                                                                                               |                                                                                                                                    |                                                                                                                                      |                                                                                                                                    |                                                                                                                                        |                                                                                                                                        |
| Application Of Funds                                                                                                                                                                                                                                          |                                                                                                                                      |                                                                                                                                        |                                                                                                                                       |                                                                                                                                                  |                                                                                                                                               |                                                                                                                                    |                                                                                                                                      |                                                                                                                                    |                                                                                                                                        |                                                                                                                                        |
| Gross Block                                                                                                                                                                                                                                                   | 1,536.14                                                                                                                             | 1,472.61                                                                                                                               | 1,215.17                                                                                                                              | 688.89                                                                                                                                           | 654.63                                                                                                                                        | 229.16                                                                                                                             | 224.43                                                                                                                               | 217.85                                                                                                                             | 216.25                                                                                                                                 | 207.89                                                                                                                                 |
| Less: Accum. Depreciation                                                                                                                                                                                                                                     | 138.22                                                                                                                               | 70.66                                                                                                                                  | 161.28                                                                                                                                | 102.43                                                                                                                                           | 70.00                                                                                                                                         | 99.96                                                                                                                              | 00.40                                                                                                                                |                                                                                                                                    |                                                                                                                                        | F0.70                                                                                                                                  |
| Net Block                                                                                                                                                                                                                                                     | 4 207 02                                                                                                                             |                                                                                                                                        |                                                                                                                                       | 102.43                                                                                                                                           | 78.93                                                                                                                                         | 33.30                                                                                                                              | 89.19                                                                                                                                | 79.66                                                                                                                              | 70.12                                                                                                                                  | 59.76                                                                                                                                  |
|                                                                                                                                                                                                                                                               | 1,397.92                                                                                                                             | 1,401.95                                                                                                                               | 1,053.89                                                                                                                              | 586.46                                                                                                                                           | 78.93<br><b>575.7</b>                                                                                                                         |                                                                                                                                    |                                                                                                                                      |                                                                                                                                    |                                                                                                                                        |                                                                                                                                        |
| Capital Work in Progress                                                                                                                                                                                                                                      | <b>1,397.92</b> 132.38                                                                                                               | <b>1,401.95</b> 116.63                                                                                                                 | <b>1,053.89</b> 495.13                                                                                                                | 586.46                                                                                                                                           | 575.7                                                                                                                                         | 129.2                                                                                                                              | 135.24                                                                                                                               | 138.19                                                                                                                             | 146.13                                                                                                                                 | 148.13                                                                                                                                 |
| Capital Work in Progress Investments                                                                                                                                                                                                                          | 132.38                                                                                                                               | 116.63                                                                                                                                 | 495.13                                                                                                                                | <b>586.46</b> 286.81                                                                                                                             | <b>575.7</b> 21.38                                                                                                                            | 129.2<br>1.83                                                                                                                      | 135.24<br>1.75                                                                                                                       | 138.19<br>1.41                                                                                                                     | 146.13<br>1.45                                                                                                                         | 148.13<br>7.28                                                                                                                         |
|                                                                                                                                                                                                                                                               |                                                                                                                                      | 116.63<br><b>167.34</b>                                                                                                                |                                                                                                                                       | <b>586.46</b><br>286.81<br><b>170.16</b>                                                                                                         | <b>575.7</b> 21.38 <b>60.19</b>                                                                                                               | 129.2                                                                                                                              | 135.24                                                                                                                               | 138.19                                                                                                                             | 146.13<br>1.45<br>5.37                                                                                                                 | 148.13<br>7.28<br>12.66                                                                                                                |
| Investments                                                                                                                                                                                                                                                   | 132.38<br><b>164.84</b><br>141.25                                                                                                    | 116.63<br><b>167.34</b><br>187.9                                                                                                       | 495.13<br><b>167.37</b><br>43.52                                                                                                      | <b>586.46</b> 286.81 <b>170.16</b> 80.97                                                                                                         | <b>575.7</b> 21.38 <b>60.19</b> 46.21                                                                                                         | 129.2<br>1.83<br>25.38<br>210.08                                                                                                   | 135.24<br>1.75<br>18.96<br>110.98                                                                                                    | 138.19<br>1.41<br>5.38<br>128.46                                                                                                   | 146.13<br>1.45<br>5.37<br>126.78                                                                                                       | 148.13<br>7.28<br>12.66<br>132.75                                                                                                      |
| Investments Inventories                                                                                                                                                                                                                                       | 132.38<br>164.84<br>141.25<br>129.79                                                                                                 | 116.63<br><b>167.34</b><br>187.9<br>59.74                                                                                              | 495.13<br>167.37<br>43.52<br>27.58                                                                                                    | 586.46<br>286.81<br>170.16<br>80.97<br>25.09                                                                                                     | 575.7<br>21.38<br>60.19<br>46.21<br>64.97                                                                                                     | 129.2<br>1.83<br>25.38<br>210.08<br>11.48                                                                                          | 135.24<br>1.75<br>18.96<br>110.98<br>5.06                                                                                            | 138.19<br>1.41<br>5.38<br>128.46<br>3.63                                                                                           | 146.13<br>1.45<br>5.37<br>126.78<br>6.09                                                                                               | 148.13<br>7.28<br>12.66<br>132.75<br>11.45                                                                                             |
| Investments Inventories Sundry Debtors                                                                                                                                                                                                                        | 132.38<br>164.84<br>141.25<br>129.79<br>32.29                                                                                        | 116.63<br><b>167.34</b><br>187.9<br>59.74<br>17.41                                                                                     | 495.13<br>167.37<br>43.52<br>27.58<br>18.81                                                                                           | 586.46<br>286.81<br>170.16<br>80.97<br>25.09<br>29.49                                                                                            | 575.7<br>21.38<br>60.19<br>46.21<br>64.97<br>244.37                                                                                           | 129.2<br>1.83<br>25.38<br>210.08<br>11.48<br>8.68                                                                                  | 135.24<br>1.75<br>18.96<br>110.98<br>5.06<br>4.54                                                                                    | 138.19<br>1.41<br>5.38<br>128.46<br>3.63<br>4.99                                                                                   | 1.45<br>5.37<br>126.78<br>6.09<br>4.37                                                                                                 | 148.13<br>7.28<br>12.66<br>132.75<br>11.45<br>5.11                                                                                     |
| Investments Inventories Sundry Debtors Cash and Bank Balance                                                                                                                                                                                                  | 132.38<br>164.84<br>141.25<br>129.79<br>32.29<br>303.33                                                                              | 116.63<br>167.34<br>187.9<br>59.74<br>17.41<br>265.05                                                                                  | 495.13<br>167.37<br>43.52<br>27.58<br>18.81<br>89.91                                                                                  | 586.46<br>286.81<br>170.16<br>80.97<br>25.09<br>29.49<br>135.55                                                                                  | 575.7<br>21.38<br>60.19<br>46.21<br>64.97<br>244.37<br>355.55                                                                                 | 129.2<br>1.83<br>25.38<br>210.08<br>11.48<br>8.68<br>230.24                                                                        | 135.24<br>1.75<br>18.96<br>110.98<br>5.06<br>4.54<br>120.58                                                                          | 138.19<br>1.41<br>5.38<br>128.46<br>3.63<br>4.99<br>137.08                                                                         | 146.13<br>1.45<br>5.37<br>126.78<br>6.09<br>4.37<br>137.24                                                                             | 148.13<br>7.28<br>12.66<br>132.75<br>11.45<br>5.11<br>149.31                                                                           |
| Investments Inventories Sundry Debtors Cash and Bank Balance Total Current Assets Loans and Advances                                                                                                                                                          | 132.38<br>164.84<br>141.25<br>129.79<br>32.29<br>303.33<br>333.58                                                                    | 116.63<br>167.34<br>187.9<br>59.74<br>17.41<br>265.05<br>669.08                                                                        | 495.13<br>167.37<br>43.52<br>27.58<br>18.81<br>89.91<br>581.21                                                                        | 586.46<br>286.81<br>170.16<br>80.97<br>25.09<br>29.49<br>135.55<br>436.95                                                                        | 575.7<br>21.38<br>60.19<br>46.21<br>64.97<br>244.37<br>355.55<br>348.02                                                                       | 129.2<br>1.83<br>25.38<br>210.08<br>11.48<br>8.68<br>230.24<br>18.97                                                               | 135.24<br>1.75<br>18.96<br>110.98<br>5.06<br>4.54<br>120.58<br>34.33                                                                 | 138.19<br>1.41<br>5.38<br>128.46<br>3.63<br>4.99<br>137.08<br>25.04                                                                | 1.45<br>5.37<br>126.78<br>6.09<br>4.37<br>137.24<br>25.22                                                                              | 148.13<br>7.28<br>12.66<br>132.75<br>11.45<br>5.11<br>149.31<br>18.17                                                                  |
| Investments Inventories Sundry Debtors Cash and Bank Balance Total Current Assets Loans and Advances Fixed Deposits                                                                                                                                           | 132.38<br>164.84<br>141.25<br>129.79<br>32.29<br>303.33<br>333.58<br>0                                                               | 116.63<br>167.34<br>187.9<br>59.74<br>17.41<br>265.05<br>669.08<br>23.23                                                               | 495.13<br>167.37<br>43.52<br>27.58<br>18.81<br>89.91<br>581.21<br>23.42                                                               | 586.46<br>286.81<br>170.16<br>80.97<br>25.09<br>29.49<br>135.55                                                                                  | 575.7<br>21.38<br>60.19<br>46.21<br>64.97<br>244.37<br>355.55<br>348.02<br>30.38                                                              | 129.2<br>1.83<br>25.38<br>210.08<br>11.48<br>8.68<br>230.24<br>18.97                                                               | 135.24<br>1.75<br>18.96<br>110.98<br>5.06<br>4.54<br>120.58<br>34.33<br>0.81                                                         | 138.19<br>1.41<br>5.38<br>128.46<br>3.63<br>4.99<br>137.08<br>25.04<br>0.8                                                         | 146.13<br>1.45<br>5.37<br>126.78<br>6.09<br>4.37<br>137.24<br>25.22<br>16.47                                                           | 148.13<br>7.28<br>12.66<br>132.75<br>11.45<br>5.11<br>149.31<br>18.17<br>12.57                                                         |
| Investments Inventories Sundry Debtors Cash and Bank Balance Total Current Assets Loans and Advances                                                                                                                                                          | 132.38<br>164.84<br>141.25<br>129.79<br>32.29<br>303.33<br>333.58                                                                    | 116.63<br>167.34<br>187.9<br>59.74<br>17.41<br>265.05<br>669.08                                                                        | 495.13<br>167.37<br>43.52<br>27.58<br>18.81<br>89.91<br>581.21                                                                        | 586.46<br>286.81<br>170.16<br>80.97<br>25.09<br>29.49<br>135.55<br>436.95<br>61.64                                                               | 575.7<br>21.38<br>60.19<br>46.21<br>64.97<br>244.37<br>355.55<br>348.02<br>30.38<br>733.95                                                    | 129.2<br>1.83<br>25.38<br>210.08<br>11.48<br>8.68<br>230.24<br>18.97<br>0<br>249.21                                                | 135.24<br>1.75<br>18.96<br>110.98<br>5.06<br>4.54<br>120.58<br>34.33<br>0.81<br>155.72                                               | 138.19<br>1.41<br>5.38<br>128.46<br>3.63<br>4.99<br>137.08<br>25.04                                                                | 1.45<br>5.37<br>126.78<br>6.09<br>4.37<br>137.24<br>25.22                                                                              | 148.13<br>7.28<br>12.66<br>132.75<br>11.45<br>5.11<br>149.31<br>18.17                                                                  |
| Investments Inventories Sundry Debtors Cash and Bank Balance Total Current Assets Loans and Advances Fixed Deposits Total CA, Loans & Advances                                                                                                                | 132.38<br>164.84<br>141.25<br>129.79<br>32.29<br>303.33<br>333.58<br>0<br>636.91<br>0                                                | 116.63<br>167.34<br>187.9<br>59.74<br>17.41<br>265.05<br>669.08<br>23.23<br>957.36<br>0                                                | 495.13<br>167.37<br>43.52<br>27.58<br>18.81<br>89.91<br>581.21<br>23.42<br>694.54<br>0                                                | 586.46<br>286.81<br>170.16<br>80.97<br>25.09<br>29.49<br>135.55<br>436.95<br>61.64<br>634.14                                                     | 575.7<br>21.38<br>60.19<br>46.21<br>64.97<br>244.37<br>355.55<br>348.02<br>30.38<br>733.95<br>0                                               | 129.2<br>1.83<br>25.38<br>210.08<br>11.48<br>8.68<br>230.24<br>18.97<br>0<br>249.21<br>0                                           | 135.24<br>1.75<br>18.96<br>110.98<br>5.06<br>4.54<br>120.58<br>34.33<br>0.81<br>155.72<br>0                                          | 138.19<br>1.41<br>5.38<br>128.46<br>3.63<br>4.99<br>137.08<br>25.04<br>0.8<br>162.92<br>0                                          | 1.45<br>5.37<br>126.78<br>6.09<br>4.37<br>137.24<br>25.22<br>16.47<br>178.93                                                           | 148.13<br>7.28<br>12.66<br>132.75<br>11.45<br>5.11<br>149.31<br>18.17<br>12.57<br>180.05<br>0                                          |
| Investments Inventories Sundry Debtors Cash and Bank Balance Total Current Assets Loans and Advances Fixed Deposits Total CA, Loans & Advances Deffered Credit                                                                                                | 132.38<br>164.84<br>141.25<br>129.79<br>32.29<br>303.33<br>333.58<br>0<br>636.91<br>0<br>408.87                                      | 116.63<br>167.34<br>187.9<br>59.74<br>17.41<br>265.05<br>669.08<br>23.23<br>957.36<br>0<br>465.38                                      | 495.13<br>167.37<br>43.52<br>27.58<br>18.81<br>89.91<br>581.21<br>23.42<br>694.54<br>0<br>425.93                                      | 586.46<br>286.81<br>170.16<br>80.97<br>25.09<br>29.49<br>135.55<br>436.95<br>61.64<br>634.14<br>0<br>125.38                                      | 575.7<br>21.38<br>60.19<br>46.21<br>64.97<br>244.37<br>355.55<br>348.02<br>30.38<br>733.95<br>0<br>94.47                                      | 129.2<br>1.83<br>25.38<br>210.08<br>11.48<br>8.68<br>230.24<br>18.97<br>0<br>249.21<br>0<br>173.28                                 | 135.24<br>1.75<br>18.96<br>110.98<br>5.06<br>4.54<br>120.58<br>34.33<br>0.81<br>155.72<br>0<br>85.02                                 | 138.19<br>1.41<br>5.38<br>128.46<br>3.63<br>4.99<br>137.08<br>25.04<br>0.8<br>162.92<br>0<br>88.33                                 | 146.13<br>1.45<br>5.37<br>126.78<br>6.09<br>4.37<br>137.24<br>25.22<br>16.47<br>178.93<br>0<br>103.61                                  | 148.13<br>7.28<br>12.66<br>132.75<br>11.45<br>5.11<br>149.31<br>18.17<br>12.57<br>180.05<br>0<br>146.46                                |
| Investments Inventories Sundry Debtors Cash and Bank Balance Total Current Assets Loans and Advances Fixed Deposits Total CA, Loans & Advances Deffered Credit Current Liabilities                                                                            | 132.38<br>164.84<br>141.25<br>129.79<br>32.29<br>303.33<br>333.58<br>0<br>636.91<br>0<br>408.87<br>14.53                             | 116.63<br>167.34<br>187.9<br>59.74<br>17.41<br>265.05<br>669.08<br>23.23<br>957.36<br>0<br>465.38<br>27.94                             | 495.13<br>167.37<br>43.52<br>27.58<br>18.81<br>89.91<br>581.21<br>23.42<br>694.54<br>0<br>425.93<br>14.3                              | 586.46<br>286.81<br>170.16<br>80.97<br>25.09<br>29.49<br>135.55<br>436.95<br>61.64<br>634.14<br>0<br>125.38<br>5.61                              | 575.7<br>21.38<br>60.19<br>46.21<br>64.97<br>244.37<br>355.55<br>348.02<br>30.38<br>733.95<br>0<br>94.47<br>12.31                             | 129.2<br>1.83<br>25.38<br>210.08<br>11.48<br>8.68<br>230.24<br>18.97<br>0<br>249.21<br>0<br>173.28<br>9.27                         | 135.24<br>1.75<br>18.96<br>110.98<br>5.06<br>4.54<br>120.58<br>34.33<br>0.81<br>155.72<br>0<br>85.02<br>13.66                        | 138.19<br>1.41<br>5.38<br>128.46<br>3.63<br>4.99<br>137.08<br>25.04<br>0.8<br>162.92<br>0<br>88.33<br>11.32                        | 146.13<br>1.45<br>5.37<br>126.78<br>6.09<br>4.37<br>137.24<br>25.22<br>16.47<br>178.93<br>0<br>103.61<br>11.21                         | 148.13<br>7.28<br>12.66<br>132.75<br>11.45<br>5.11<br>149.31<br>18.17<br>12.57<br>180.05<br>0<br>146.46<br>8.19                        |
| Investments Inventories Sundry Debtors Cash and Bank Balance Total Current Assets Loans and Advances Fixed Deposits Total CA, Loans & Advances Deffered Credit Current Liabilities Provisions                                                                 | 132.38<br>164.84<br>141.25<br>129.79<br>32.29<br>303.33<br>333.58<br>0<br>636.91<br>0<br>408.87<br>14.53<br>423.4                    | 116.63<br>167.34<br>187.9<br>59.74<br>17.41<br>265.05<br>669.08<br>23.23<br>957.36<br>0<br>465.38<br>27.94<br>493.32                   | 495.13<br>167.37<br>43.52<br>27.58<br>18.81<br>89.91<br>581.21<br>23.42<br>694.54<br>0<br>425.93<br>14.3<br>440.23                    | 586.46<br>286.81<br>170.16<br>80.97<br>25.09<br>29.49<br>135.55<br>436.95<br>61.64<br>634.14<br>0<br>125.38<br>5.61<br>130.99                    | 575.7<br>21.38<br>60.19<br>46.21<br>64.97<br>244.37<br>355.55<br>348.02<br>30.38<br>733.95<br>0<br>94.47<br>12.31<br>106.78                   | 129.2<br>1.83<br>25.38<br>210.08<br>11.48<br>8.68<br>230.24<br>18.97<br>0<br>249.21<br>0<br>173.28<br>9.27<br>182.55               | 135.24<br>1.75<br>18.96<br>110.98<br>5.06<br>4.54<br>120.58<br>34.33<br>0.81<br>155.72<br>0<br>85.02<br>13.66<br>98.68               | 138.19<br>1.41<br>5.38<br>128.46<br>3.63<br>4.99<br>137.08<br>25.04<br>0.8<br>162.92<br>0<br>88.33<br>11.32<br>99.65               | 146.13<br>1.45<br>5.37<br>126.78<br>6.09<br>4.37<br>137.24<br>25.22<br>16.47<br>178.93<br>0<br>103.61<br>11.21<br>114.82               | 148.13<br>7.28<br>12.66<br>132.75<br>11.45<br>5.11<br>149.31<br>18.17<br>12.57<br>180.05<br>0<br>146.46<br>8.19<br>154.65              |
| Investments Inventories Sundry Debtors Cash and Bank Balance Total Current Assets Loans and Advances Fixed Deposits Total CA, Loans & Advances Deffered Credit Current Liabilities Provisions Total CL & Provisions Net Current Assets                        | 132.38<br>164.84<br>141.25<br>129.79<br>32.29<br>303.33<br>333.58<br>0<br>636.91<br>0<br>408.87<br>14.53<br>423.4<br>213.51          | 116.63<br>167.34<br>187.9<br>59.74<br>17.41<br>265.05<br>669.08<br>23.23<br>957.36<br>0<br>465.38<br>27.94<br>493.32<br>464.04         | 495.13<br>167.37<br>43.52<br>27.58<br>18.81<br>89.91<br>581.21<br>23.42<br>694.54<br>0<br>425.93<br>14.3<br>440.23<br>254.31          | 586.46<br>286.81<br>170.16<br>80.97<br>25.09<br>29.49<br>135.55<br>436.95<br>61.64<br>634.14<br>0<br>125.38<br>5.61<br>130.99<br>503.15          | 575.7<br>21.38<br>60.19<br>46.21<br>64.97<br>244.37<br>355.55<br>348.02<br>30.38<br>733.95<br>0<br>94.47<br>12.31<br>106.78<br>627.17         | 129.2<br>1.83<br>25.38<br>210.08<br>11.48<br>8.68<br>230.24<br>18.97<br>0<br>249.21<br>0<br>173.28<br>9.27<br>182.55<br>66.66      | 135.24<br>1.75<br>18.96<br>110.98<br>5.06<br>4.54<br>120.58<br>34.33<br>0.81<br>155.72<br>0<br>85.02<br>13.66<br>98.68<br>57.04      | 138.19<br>1.41<br>5.38<br>128.46<br>3.63<br>4.99<br>137.08<br>25.04<br>0.8<br>162.92<br>0<br>88.33<br>11.32                        | 146.13<br>1.45<br>5.37<br>126.78<br>6.09<br>4.37<br>137.24<br>25.22<br>16.47<br>178.93<br>0<br>103.61<br>11.21                         | 148.13<br>7.28<br>12.66<br>132.75<br>11.45<br>5.11<br>149.31<br>18.17<br>12.57<br>180.05<br>0<br>146.46<br>8.19                        |
| Investments Inventories Sundry Debtors Cash and Bank Balance Total Current Assets Loans and Advances Fixed Deposits Total CA, Loans & Advances Deffered Credit Current Liabilities Provisions Total CL & Provisions                                           | 132.38<br>164.84<br>141.25<br>129.79<br>32.29<br>303.33<br>333.58<br>0<br>636.91<br>0<br>408.87<br>14.53<br>423.4                    | 116.63<br>167.34<br>187.9<br>59.74<br>17.41<br>265.05<br>669.08<br>23.23<br>957.36<br>0<br>465.38<br>27.94<br>493.32<br>464.04<br>9.67 | 495.13<br>167.37<br>43.52<br>27.58<br>18.81<br>89.91<br>581.21<br>23.42<br>694.54<br>0<br>425.93<br>14.3<br>440.23<br>254.31<br>12.03 | 586.46<br>286.81<br>170.16<br>80.97<br>25.09<br>29.49<br>135.55<br>436.95<br>61.64<br>634.14<br>0<br>125.38<br>5.61<br>130.99<br>503.15<br>13.03 | 575.7<br>21.38<br>60.19<br>46.21<br>64.97<br>244.37<br>355.55<br>348.02<br>30.38<br>733.95<br>0<br>94.47<br>12.31<br>106.78<br>627.17<br>4.04 | 129.2<br>1.83<br>25.38<br>210.08<br>11.48<br>8.68<br>230.24<br>18.97<br>0<br>249.21<br>0<br>173.28<br>9.27<br>182.55<br>66.66<br>0 | 135.24<br>1.75<br>18.96<br>110.98<br>5.06<br>4.54<br>120.58<br>34.33<br>0.81<br>155.72<br>0<br>85.02<br>13.66<br>98.68<br>57.04<br>0 | 138.19<br>1.41<br>5.38<br>128.46<br>3.63<br>4.99<br>137.08<br>25.04<br>0.8<br>162.92<br>0<br>88.33<br>11.32<br>99.65<br>63.27<br>0 | 146.13<br>1.45<br>5.37<br>126.78<br>6.09<br>4.37<br>137.24<br>25.22<br>16.47<br>178.93<br>0<br>103.61<br>11.21<br>114.82<br>64.11<br>0 | 148.13<br>7.28<br>12.66<br>132.75<br>11.45<br>5.11<br>149.31<br>18.17<br>12.57<br>180.05<br>0<br>146.46<br>8.19<br>154.65<br>25.4<br>0 |
| Investments Inventories Sundry Debtors Cash and Bank Balance Total Current Assets Loans and Advances Fixed Deposits Total CA, Loans & Advances Deffered Credit Current Liabilities Provisions Total CL & Provisions Net Current Assets Miscellaneous Expenses | 132.38<br>164.84<br>141.25<br>129.79<br>32.29<br>303.33<br>333.58<br>0<br>636.91<br>0<br>408.87<br>14.53<br>423.4<br>213.51<br>87.47 | 116.63<br>167.34<br>187.9<br>59.74<br>17.41<br>265.05<br>669.08<br>23.23<br>957.36<br>0<br>465.38<br>27.94<br>493.32<br>464.04         | 495.13<br>167.37<br>43.52<br>27.58<br>18.81<br>89.91<br>581.21<br>23.42<br>694.54<br>0<br>425.93<br>14.3<br>440.23<br>254.31          | 586.46<br>286.81<br>170.16<br>80.97<br>25.09<br>29.49<br>135.55<br>436.95<br>61.64<br>634.14<br>0<br>125.38<br>5.61<br>130.99<br>503.15          | 575.7<br>21.38<br>60.19<br>46.21<br>64.97<br>244.37<br>355.55<br>348.02<br>30.38<br>733.95<br>0<br>94.47<br>12.31<br>106.78<br>627.17         | 129.2<br>1.83<br>25.38<br>210.08<br>11.48<br>8.68<br>230.24<br>18.97<br>0<br>249.21<br>0<br>173.28<br>9.27<br>182.55<br>66.66      | 135.24<br>1.75<br>18.96<br>110.98<br>5.06<br>4.54<br>120.58<br>34.33<br>0.81<br>155.72<br>0<br>85.02<br>13.66<br>98.68<br>57.04      | 138.19<br>1.41<br>5.38<br>128.46<br>3.63<br>4.99<br>137.08<br>25.04<br>0.8<br>162.92<br>0<br>88.33<br>11.32<br>99.65<br>63.27      | 146.13<br>1.45<br>5.37<br>126.78<br>6.09<br>4.37<br>137.24<br>25.22<br>16.47<br>178.93<br>0<br>103.61<br>11.21<br>114.82<br>64.11      | 148.13<br>7.28<br>12.66<br>132.75<br>11.45<br>5.11<br>149.31<br>18.17<br>12.57<br>180.05<br>0<br>146.46<br>8.19<br>154.65<br>25.4      |

## 2.5.1 (a) Balance sheet of Sakthi Sugars Ltd: