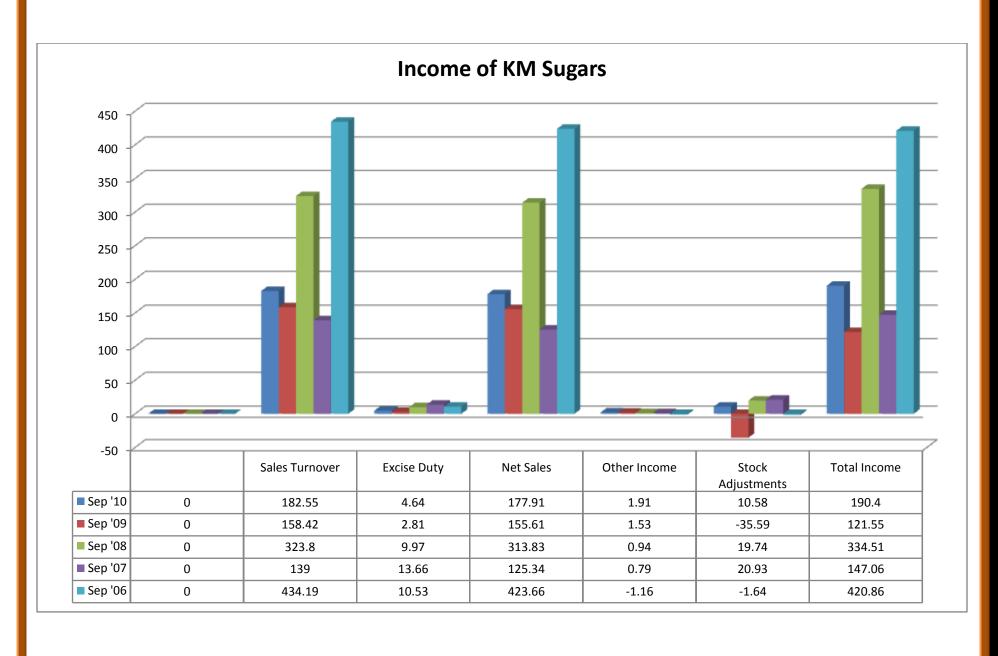

r>147.33<br>20.57<br>103.49<br>158.07<br>0        | -21.21<br>42.94<br>13.97<br>-78.12<br>0.6<br>-77.52<br>-7.59<br>-79.55<br>336.03<br>0<br>0 | 52.38<br>13.41<br>8.75<br>30.22<br>0.65<br>30.87<br>0<br><b>30.18</b><br>206.82<br>0.37<br>4.71<br>0.85 | 116.9<br>12.19<br>1.21<br>103.5<br>-0.85<br>102.65<br>0<br><b>95.28</b><br>161.18<br>6<br>4.71<br>1.5 | -10.77<br>13.59<br>0.56<br>-24.92<br>0.15<br>-24.77<br>-6.43<br>-18.3<br>21.83<br>0<br>0 | 20.71<br>15.81<br>0.56<br>4.34<br>-0.37<br>3.97<br>-0.33<br>4.22<br>17.5<br>0 | 4.66<br>16.06<br>0.56<br>-11.96<br>0.94<br>-11.02<br>1.19<br>-12.15<br>32.39<br>0<br>0 | -12.68<br>10.73<br>0.56<br>-23.97<br>1.3<br>-22.67<br>4.54<br>-27.64<br>19.16<br>0<br>0 | 20.84<br>6.05<br>0.56<br>14.23<br>0<br>14.23<br>4.5<br>9.72<br>29.75<br>0<br>2.76<br>0.39 |













#### 2.20.2 (a) Profit and Loss Accounts of Sakthi Sugars Ltd:

#### (i) Income:

- ❖ Sales turnover showed an upward trend from 2007 to 2011, except the year 2006.
- ❖ Net sales showed an upward trend in 2007-11, except the year of 2006.
- Other income took its trend on the negative sign for the year of 2006, 2008 and 2009, whereas the trend shifted towards positive sign for year of 2007 and 2011.
- Stock adjustments took its trend on the negative sign for the year of 2006, 2008 and 2011, and shifted towards the positive sign for the year of 2007 and 2009.
- ❖ Total income showed an upward trend in the year 2007 to 2011, except the year of 2006.

#### (ii) Expenditure:

- Raw materials took an upward trend from the year of 2007 to 2011, except the year of 2006.
- Power and fuel