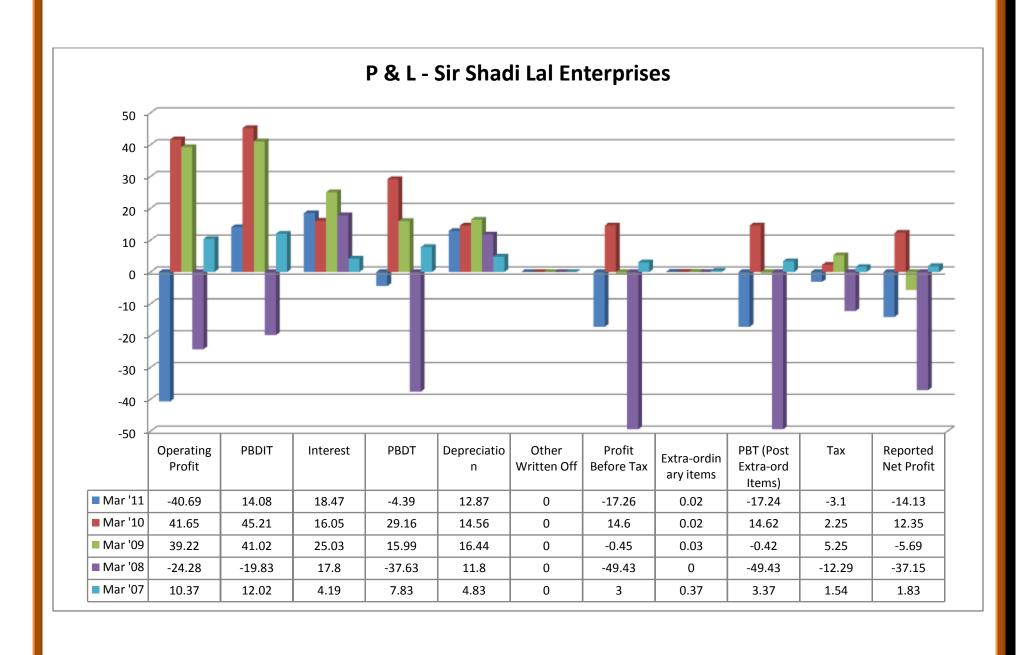

.34 29.71 | 205.65 141.41 162.62 -21.21 42.94 13.97 -78.12 0.6 -77.52 -7.59 -79.55 336.03 0 0 313.73 -25.36 | 119.67 154.37 101.99 52.38 13.41 8.75 30.22 0.65 30.87 0 30.18 206.82 0.37 4.71 0.85 313.73 9.5                | 206.74 202.58 85.68 116.9 12.19 1.21 103.5 -0.85 102.65 0 95.28 161.18 6 4.71 1.5 | 12 mths  -40.69 14.08 18.47 -4.39 12.87 0 -17.26 0.02 -17.24 -3.1 -14.13 63.61 0 0 0 52.5 -26.92 | 12 mths  41.65 45.21 16.05 29.16 14.56 0 14.6 0.02 14.62 2.25 12.35 66.14 0 1.05 0.17 | 39.22 41.02 25.03 15.99 16.44 0 -0.45 0.03 -0.42 5.25 -5.69 56.43 0 0 0 52.5 -10.83                     | -24.28 -19.83 17.8 -37.63 11.8 0 -49.43 0 -49.43 -12.29 -37.15 50.01 0 0 52.5 -70.76 | 10.37<br>12.02<br>4.19<br>7.83<br>4.83<br>0<br>3<br>0.37<br>3.37<br>1.54<br>1.83<br>48.78<br>0<br>0 |













## 2.30.2 (a) Profit and Loss Accounts of Sakthi Sugars Ltd:

#### (i) Income:

- ❖ Sales turnover showed an upward trend from 2007 to 2011, except the year 2006.
- ❖ Net sales showed an upward trend in 2007-11, except the year of 2006.
- Other income took its trend on the negative sign for the year of 2006, 2008 and 2009, whereas the trend shifted towards positive sign for year of 2007 and 2011.
- Stock adjustments took its trend on the negative sign for the year of 2006, 2008 and 2011, and shifted towards the positive sign for the year of 2007 and 2009.
- ❖ Total income showed an upward trend in the year 2007 to 2011, except the year of 2006.

#### (ii) Expenditure:

- Raw materials took an upward trend from the year of 2007 to 2011, except the year of 2006.
- Power and fuel cost took