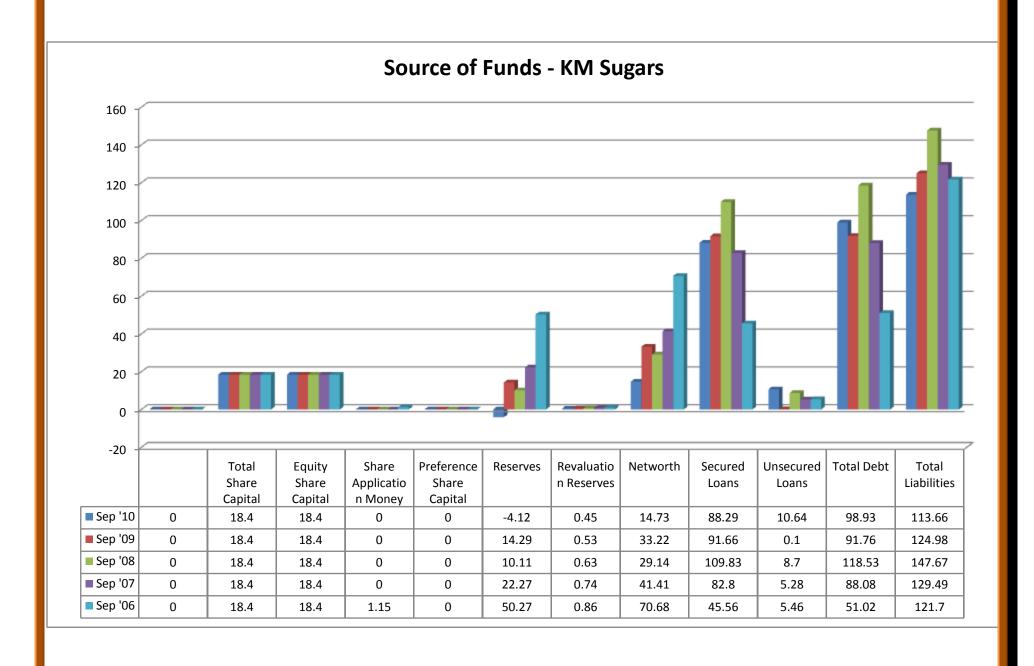

# 2.5.1 Balance Sheet Comparison Statement of SSL and KCPSIC:

| 01.12.2011                                                                                                                                                                                                                                                    |                                                                                                                                      |                                                                                                                                        |                                                                                                                                       |                                                                                                                                                  |                                                                                                                                               |                                                                                                                                    |                                                                                                                                      |                                                                                                                                    |                                                                                                                                        |                                                                                                                                        |
|---------------------------------------------------------------------------------------------------------------------------------------------------------------------------------------------------------------------------------------------------------------|--------------------------------------------------------------------------------------------------------------------------------------|----------------------------------------------------------------------------------------------------------------------------------------|---------------------------------------------------------------------------------------------------------------------------------------|--------------------------------------------------------------------------------------------------------------------------------------------------|-----------------------------------------------------------------------------------------------------------------------------------------------|------------------------------------------------------------------------------------------------------------------------------------|--------------------------------------------------------------------------------------------------------------------------------------|------------------------------------------------------------------------------------------------------------------------------------|----------------------------------------------------------------------------------------------------------------------------------------|----------------------------------------------------------------------------------------------------------------------------------------|
|                                                                                                                                                                                                                                                               |                                                                                                                                      |                                                                                                                                        | Calsth:                                                                                                                               |                                                                                                                                                  |                                                                                                                                               |                                                                                                                                    |                                                                                                                                      | КСР                                                                                                                                |                                                                                                                                        |                                                                                                                                        |
|                                                                                                                                                                                                                                                               |                                                                                                                                      |                                                                                                                                        | Sakthi<br>Sugars                                                                                                                      |                                                                                                                                                  |                                                                                                                                               |                                                                                                                                    |                                                                                                                                      | Sugar<br>Ind Corp                                                                                                                  |                                                                                                                                        |                                                                                                                                        |
| Balance Sheet                                                                                                                                                                                                                                                 |                                                                                                                                      |                                                                                                                                        |                                                                                                                                       |                                                                                                                                                  |                                                                                                                                               |                                                                                                                                    |                                                                                                                                      | а согр                                                                                                                             |                                                                                                                                        |                                                                                                                                        |
| Datance Offect                                                                                                                                                                                                                                                | Mar '11                                                                                                                              | Dec '09                                                                                                                                | Dec '08                                                                                                                               | Jun '07                                                                                                                                          | Jun '06                                                                                                                                       | Mar '11                                                                                                                            | Mar '10                                                                                                                              | Mar '09                                                                                                                            | Mar '08                                                                                                                                | Mar '07                                                                                                                                |
| 1 1                                                                                                                                                                                                                                                           | 15 mths                                                                                                                              | 12 mths                                                                                                                                | 18 mths                                                                                                                               | 12 mths                                                                                                                                          | 12 mths                                                                                                                                       | 12 mths                                                                                                                            | 12 mths                                                                                                                              | 12 mths                                                                                                                            | 12 mths                                                                                                                                | 12 mths                                                                                                                                |
|                                                                                                                                                                                                                                                               | in Rs. Cr.                                                                                                                           |                                                                                                                                        |                                                                                                                                       |                                                                                                                                                  |                                                                                                                                               | in Rs. Cr.                                                                                                                         |                                                                                                                                      |                                                                                                                                    |                                                                                                                                        |                                                                                                                                        |
|                                                                                                                                                                                                                                                               |                                                                                                                                      |                                                                                                                                        |                                                                                                                                       |                                                                                                                                                  |                                                                                                                                               |                                                                                                                                    |                                                                                                                                      |                                                                                                                                    |                                                                                                                                        |                                                                                                                                        |
| Sources Of Funds                                                                                                                                                                                                                                              |                                                                                                                                      |                                                                                                                                        |                                                                                                                                       |                                                                                                                                                  |                                                                                                                                               |                                                                                                                                    |                                                                                                                                      |                                                                                                                                    |                                                                                                                                        |                                                                                                                                        |
| Total Share Capital                                                                                                                                                                                                                                           | 36.81                                                                                                                                | 34.83                                                                                                                                  | 31.37                                                                                                                                 | 31.37                                                                                                                                            | 43.37                                                                                                                                         | 11.34                                                                                                                              | 11.34                                                                                                                                | 11.34                                                                                                                              | 11.34                                                                                                                                  | 11.34                                                                                                                                  |
| <b>Equity Share Capital</b>                                                                                                                                                                                                                                   | 36.81                                                                                                                                | 34.83                                                                                                                                  | 31.37                                                                                                                                 | 31.37                                                                                                                                            | 31.37                                                                                                                                         | 11.34                                                                                                                              | 11.34                                                                                                                                | 11.34                                                                                                                              | 11.34                                                                                                                                  | 11.34                                                                                                                                  |
| Share Application Money                                                                                                                                                                                                                                       | 0                                                                                                                                    | 15.66                                                                                                                                  | 15.66                                                                                                                                 | 15.66                                                                                                                                            | 15.66                                                                                                                                         | 0                                                                                                                                  | 0                                                                                                                                    | 0                                                                                                                                  | 0                                                                                                                                      | 0                                                                                                                                      |
| Preference Share Capital                                                                                                                                                                                                                                      | 0                                                                                                                                    | 0                                                                                                                                      | 0                                                                                                                                     | 0                                                                                                                                                | 12                                                                                                                                            | 0                                                                                                                                  | 0                                                                                                                                    | 0                                                                                                                                  | 0                                                                                                                                      | 0                                                                                                                                      |
| Reserves                                                                                                                                                                                                                                                      | 663.81                                                                                                                               | 256.99                                                                                                                                 | 87.81                                                                                                                                 | 356.36                                                                                                                                           | 346.06                                                                                                                                        | 165.19                                                                                                                             | 159.26                                                                                                                               | 145.46                                                                                                                             | 143.42                                                                                                                                 | 144.76                                                                                                                                 |
| Revaluation Reserves                                                                                                                                                                                                                                          | 0                                                                                                                                    | 498.49                                                                                                                                 | 521.68                                                                                                                                | 0                                                                                                                                                | 0                                                                                                                                             | 0                                                                                                                                  | 0                                                                                                                                    | 0                                                                                                                                  | 0                                                                                                                                      | 0                                                                                                                                      |
| Networth                                                                                                                                                                                                                                                      | 700.62                                                                                                                               | 805.97                                                                                                                                 | 656.52                                                                                                                                | 403.39                                                                                                                                           | 405.09                                                                                                                                        | 176.53                                                                                                                             | 170.6                                                                                                                                | 156.8                                                                                                                              | 154.76                                                                                                                                 | 156.1                                                                                                                                  |
| Secured Loans                                                                                                                                                                                                                                                 | 1,111.42                                                                                                                             | 1,087.19                                                                                                                               | 927.68                                                                                                                                | 750.44                                                                                                                                           | 516.57                                                                                                                                        | 7.25                                                                                                                               | 15.08                                                                                                                                | 27.47                                                                                                                              | 43.89                                                                                                                                  | 19.37                                                                                                                                  |
| Unsecured Loans                                                                                                                                                                                                                                               | 184.08                                                                                                                               | 266.46                                                                                                                                 | 398.54                                                                                                                                | 405.78                                                                                                                                           | 366.83                                                                                                                                        | 39.29                                                                                                                              | 27.31                                                                                                                                | 23.98                                                                                                                              | 18.4                                                                                                                                   | 17.99                                                                                                                                  |
| Total Debt                                                                                                                                                                                                                                                    | 1,295.50                                                                                                                             | 1,353.65                                                                                                                               | 1,326.22                                                                                                                              | 1,156.22                                                                                                                                         | 883.4                                                                                                                                         | 46.54                                                                                                                              | 42.39                                                                                                                                | 51.45                                                                                                                              | 62.29                                                                                                                                  | 37.36                                                                                                                                  |
| Total Liabilities                                                                                                                                                                                                                                             | 1,996.12                                                                                                                             | 2,159.62                                                                                                                               | 1,982.74                                                                                                                              | 1,559.61                                                                                                                                         | 1,288.49                                                                                                                                      | 223.07                                                                                                                             | 212.99                                                                                                                               | 208.25                                                                                                                             | 217.05                                                                                                                                 | 193.46                                                                                                                                 |
|                                                                                                                                                                                                                                                               |                                                                                                                                      |                                                                                                                                        |                                                                                                                                       |                                                                                                                                                  |                                                                                                                                               |                                                                                                                                    |                                                                                                                                      |                                                                                                                                    |                                                                                                                                        |                                                                                                                                        |
|                                                                                                                                                                                                                                                               | Mar '11                                                                                                                              | Dec '09                                                                                                                                | Dec '08                                                                                                                               | Jun '07                                                                                                                                          | Jun '06                                                                                                                                       | Mar '11                                                                                                                            | Mar '10                                                                                                                              | Mar '09                                                                                                                            | Mar '08                                                                                                                                | Mar '07                                                                                                                                |
|                                                                                                                                                                                                                                                               | 15 mths                                                                                                                              | 12 mths                                                                                                                                | 18 mths                                                                                                                               | 12 mths                                                                                                                                          | 12 mths                                                                                                                                       | 12 mths                                                                                                                            | 12 mths                                                                                                                              | 12 mths                                                                                                                            | 12 mths                                                                                                                                | 12 mths                                                                                                                                |
|                                                                                                                                                                                                                                                               |                                                                                                                                      |                                                                                                                                        |                                                                                                                                       |                                                                                                                                                  |                                                                                                                                               |                                                                                                                                    |                                                                                                                                      |                                                                                                                                    |                                                                                                                                        |                                                                                                                                        |
| Application Of Funds                                                                                                                                                                                                                                          |                                                                                                                                      |                                                                                                                                        |                                                                                                                                       |                                                                                                                                                  |                                                                                                                                               |                                                                                                                                    |                                                                                                                                      |                                                                                                                                    |                                                                                                                                        |                                                                                                                                        |
| Gross Block                                                                                                                                                                                                                                                   | 1,536.14                                                                                                                             | 1,472.61                                                                                                                               | 1,215.17                                                                                                                              | 688.89                                                                                                                                           | 654.63                                                                                                                                        | 229.16                                                                                                                             | 224.43                                                                                                                               | 217.85                                                                                                                             | 216.25                                                                                                                                 | 207.89                                                                                                                                 |
| Less: Accum. Depreciation                                                                                                                                                                                                                                     | 138.22                                                                                                                               | 70.66                                                                                                                                  | 161.28                                                                                                                                | 102.43                                                                                                                                           | 70.00                                                                                                                                         | 99.96                                                                                                                              | 00.40                                                                                                                                |                                                                                                                                    |                                                                                                                                        | F0.70                                                                                                                                  |
| Net Block                                                                                                                                                                                                                                                     | 4 207 02                                                                                                                             |                                                                                                                                        |                                                                                                                                       | 102.43                                                                                                                                           | 78.93                                                                                                                                         | 33.30                                                                                                                              | 89.19                                                                                                                                | 79.66                                                                                                                              | 70.12                                                                                                                                  | 59.76                                                                                                                                  |
|                                                                                                                                                                                                                                                               | 1,397.92                                                                                                                             | 1,401.95                                                                                                                               | 1,053.89                                                                                                                              | 586.46                                                                                                                                           | 78.93<br><b>575.7</b>                                                                                                                         |                                                                                                                                    |                                                                                                                                      |                                                                                                                                    |                                                                                                                                        |                                                                                                                                        |
| Capital Work in Progress                                                                                                                                                                                                                                      | <b>1,397.92</b> 132.38                                                                                                               | <b>1,401.95</b> 116.63                                                                                                                 | <b>1,053.89</b> 495.13                                                                                                                | 586.46                                                                                                                                           | 575.7                                                                                                                                         | 129.2                                                                                                                              | 135.24                                                                                                                               | 138.19                                                                                                                             | 146.13                                                                                                                                 | 148.13                                                                                                                                 |
| Capital Work in Progress Investments                                                                                                                                                                                                                          | 132.38                                                                                                                               | 116.63                                                                                                                                 | 495.13                                                                                                                                | <b>586.46</b> 286.81                                                                                                                             | <b>575.7</b> 21.38                                                                                                                            | 129.2<br>1.83                                                                                                                      | 135.24<br>1.75                                                                                                                       | 138.19<br>1.41                                                                                                                     | 146.13<br>1.45                                                                                                                         | 148.13<br>7.28                                                                                                                         |
|                                                                                                                                                                                                                                                               |                                                                                                                                      | 116.63<br><b>167.34</b>                                                                                                                |                                                                                                                                       | <b>586.46</b><br>286.81<br><b>170.16</b>                                                                                                         | <b>575.7</b> 21.38 <b>60.19</b>                                                                                                               | 129.2                                                                                                                              | 135.24                                                                                                                               | 138.19                                                                                                                             | 146.13<br>1.45<br>5.37                                                                                                                 | 148.13<br>7.28<br>12.66                                                                                                                |
| Investments                                                                                                                                                                                                                                                   | 132.38<br><b>164.84</b><br>141.25                                                                                                    | 116.63<br><b>167.34</b><br>187.9                                                                                                       | 495.13<br><b>167.37</b><br>43.52                                                                                                      | <b>586.46</b> 286.81 <b>170.16</b> 80.97                                                                                                         | <b>575.7</b> 21.38 <b>60.19</b> 46.21                                                                                                         | 129.2<br>1.83<br>25.38<br>210.08                                                                                                   | 135.24<br>1.75<br>18.96<br>110.98                                                                                                    | 138.19<br>1.41<br>5.38<br>128.46                                                                                                   | 146.13<br>1.45<br>5.37<br>126.78                                                                                                       | 148.13<br>7.28<br>12.66<br>132.75                                                                                                      |
| Investments Inventories                                                                                                                                                                                                                                       | 132.38<br>164.84<br>141.25<br>129.79                                                                                                 | 116.63<br><b>167.34</b><br>187.9<br>59.74                                                                                              | 495.13<br>167.37<br>43.52<br>27.58                                                                                                    | 586.46<br>286.81<br>170.16<br>80.97<br>25.09                                                                                                     | 575.7<br>21.38<br>60.19<br>46.21<br>64.97                                                                                                     | 129.2<br>1.83<br>25.38<br>210.08<br>11.48                                                                                          | 135.24<br>1.75<br>18.96<br>110.98<br>5.06                                                                                            | 138.19<br>1.41<br>5.38<br>128.46<br>3.63                                                                                           | 146.13<br>1.45<br>5.37<br>126.78<br>6.09                                                                                               | 148.13<br>7.28<br>12.66<br>132.75<br>11.45                                                                                             |
| Investments Inventories Sundry Debtors                                                                                                                                                                                                                        | 132.38<br>164.84<br>141.25<br>129.79<br>32.29                                                                                        | 116.63<br><b>167.34</b><br>187.9<br>59.74<br>17.41                                                                                     | 495.13<br>167.37<br>43.52<br>27.58<br>18.81                                                                                           | 586.46<br>286.81<br>170.16<br>80.97<br>25.09<br>29.49                                                                                            | 575.7<br>21.38<br>60.19<br>46.21<br>64.97<br>244.37                                                                                           | 129.2<br>1.83<br>25.38<br>210.08<br>11.48<br>8.68                                                                                  | 135.24<br>1.75<br>18.96<br>110.98<br>5.06<br>4.54                                                                                    | 138.19<br>1.41<br>5.38<br>128.46<br>3.63<br>4.99                                                                                   | 1.45<br>5.37<br>126.78<br>6.09<br>4.37                                                                                                 | 148.13<br>7.28<br>12.66<br>132.75<br>11.45<br>5.11                                                                                     |
| Investments Inventories Sundry Debtors Cash and Bank Balance                                                                                                                                                                                                  | 132.38<br>164.84<br>141.25<br>129.79<br>32.29<br>303.33                                                                              | 116.63<br>167.34<br>187.9<br>59.74<br>17.41<br>265.05                                                                                  | 495.13<br>167.37<br>43.52<br>27.58<br>18.81<br>89.91                                                                                  | 586.46<br>286.81<br>170.16<br>80.97<br>25.09<br>29.49<br>135.55                                                                                  | 575.7<br>21.38<br>60.19<br>46.21<br>64.97<br>244.37<br>355.55                                                                                 | 129.2<br>1.83<br>25.38<br>210.08<br>11.48<br>8.68<br>230.24                                                                        | 135.24<br>1.75<br>18.96<br>110.98<br>5.06<br>4.54<br>120.58                                                                          | 138.19<br>1.41<br>5.38<br>128.46<br>3.63<br>4.99<br>137.08                                                                         | 146.13<br>1.45<br>5.37<br>126.78<br>6.09<br>4.37<br>137.24                                                                             | 148.13<br>7.28<br>12.66<br>132.75<br>11.45<br>5.11<br>149.31                                                                           |
| Investments Inventories Sundry Debtors Cash and Bank Balance Total Current Assets Loans and Advances                                                                                                                                                          | 132.38<br>164.84<br>141.25<br>129.79<br>32.29<br>303.33<br>333.58                                                                    | 116.63<br>167.34<br>187.9<br>59.74<br>17.41<br>265.05<br>669.08                                                                        | 495.13<br>167.37<br>43.52<br>27.58<br>18.81<br>89.91<br>581.21                                                                        | 586.46<br>286.81<br>170.16<br>80.97<br>25.09<br>29.49<br>135.55<br>436.95                                                                        | 575.7<br>21.38<br>60.19<br>46.21<br>64.97<br>244.37<br>355.55<br>348.02                                                                       | 129.2<br>1.83<br>25.38<br>210.08<br>11.48<br>8.68<br>230.24<br>18.97                                                               | 135.24<br>1.75<br>18.96<br>110.98<br>5.06<br>4.54<br>120.58<br>34.33                                                                 | 138.19<br>1.41<br>5.38<br>128.46<br>3.63<br>4.99<br>137.08<br>25.04                                                                | 1.45<br>5.37<br>126.78<br>6.09<br>4.37<br>137.24<br>25.22                                                                              | 148.13<br>7.28<br>12.66<br>132.75<br>11.45<br>5.11<br>149.31<br>18.17                                                                  |
| Investments Inventories Sundry Debtors Cash and Bank Balance Total Current Assets Loans and Advances Fixed Deposits                                                                                                                                           | 132.38<br>164.84<br>141.25<br>129.79<br>32.29<br>303.33<br>333.58<br>0                                                               | 116.63<br>167.34<br>187.9<br>59.74<br>17.41<br>265.05<br>669.08<br>23.23                                                               | 495.13<br>167.37<br>43.52<br>27.58<br>18.81<br>89.91<br>581.21<br>23.42                                                               | 586.46<br>286.81<br>170.16<br>80.97<br>25.09<br>29.49<br>135.55                                                                                  | 575.7<br>21.38<br>60.19<br>46.21<br>64.97<br>244.37<br>355.55<br>348.02<br>30.38                                                              | 129.2<br>1.83<br>25.38<br>210.08<br>11.48<br>8.68<br>230.24<br>18.97                                                               | 135.24<br>1.75<br>18.96<br>110.98<br>5.06<br>4.54<br>120.58<br>34.33<br>0.81                                                         | 138.19<br>1.41<br>5.38<br>128.46<br>3.63<br>4.99<br>137.08<br>25.04<br>0.8                                                         | 146.13<br>1.45<br>5.37<br>126.78<br>6.09<br>4.37<br>137.24<br>25.22<br>16.47                                                           | 148.13<br>7.28<br>12.66<br>132.75<br>11.45<br>5.11<br>149.31<br>18.17<br>12.57                                                         |
| Investments Inventories Sundry Debtors Cash and Bank Balance Total Current Assets Loans and Advances                                                                                                                                                          | 132.38<br>164.84<br>141.25<br>129.79<br>32.29<br>303.33<br>333.58                                                                    | 116.63<br>167.34<br>187.9<br>59.74<br>17.41<br>265.05<br>669.08                                                                        | 495.13<br>167.37<br>43.52<br>27.58<br>18.81<br>89.91<br>581.21                                                                        | 586.46<br>286.81<br>170.16<br>80.97<br>25.09<br>29.49<br>135.55<br>436.95<br>61.64                                                               | 575.7<br>21.38<br>60.19<br>46.21<br>64.97<br>244.37<br>355.55<br>348.02<br>30.38<br>733.95                                                    | 129.2<br>1.83<br>25.38<br>210.08<br>11.48<br>8.68<br>230.24<br>18.97<br>0<br>249.21                                                | 135.24<br>1.75<br>18.96<br>110.98<br>5.06<br>4.54<br>120.58<br>34.33<br>0.81<br>155.72                                               | 138.19<br>1.41<br>5.38<br>128.46<br>3.63<br>4.99<br>137.08<br>25.04                                                                | 1.45<br>5.37<br>126.78<br>6.09<br>4.37<br>137.24<br>25.22                                                                              | 148.13<br>7.28<br>12.66<br>132.75<br>11.45<br>5.11<br>149.31<br>18.17                                                                  |
| Investments Inventories Sundry Debtors Cash and Bank Balance Total Current Assets Loans and Advances Fixed Deposits Total CA, Loans & Advances                                                                                                                | 132.38<br>164.84<br>141.25<br>129.79<br>32.29<br>303.33<br>333.58<br>0<br>636.91<br>0                                                | 116.63<br>167.34<br>187.9<br>59.74<br>17.41<br>265.05<br>669.08<br>23.23<br>957.36<br>0                                                | 495.13<br>167.37<br>43.52<br>27.58<br>18.81<br>89.91<br>581.21<br>23.42<br>694.54<br>0                                                | 586.46<br>286.81<br>170.16<br>80.97<br>25.09<br>29.49<br>135.55<br>436.95<br>61.64<br>634.14                                                     | 575.7<br>21.38<br>60.19<br>46.21<br>64.97<br>244.37<br>355.55<br>348.02<br>30.38<br>733.95<br>0                                               | 129.2<br>1.83<br>25.38<br>210.08<br>11.48<br>8.68<br>230.24<br>18.97<br>0<br>249.21<br>0                                           | 135.24<br>1.75<br>18.96<br>110.98<br>5.06<br>4.54<br>120.58<br>34.33<br>0.81<br>155.72<br>0                                          | 138.19<br>1.41<br>5.38<br>128.46<br>3.63<br>4.99<br>137.08<br>25.04<br>0.8<br>162.92<br>0                                          | 1.45<br>5.37<br>126.78<br>6.09<br>4.37<br>137.24<br>25.22<br>16.47<br>178.93                                                           | 148.13<br>7.28<br>12.66<br>132.75<br>11.45<br>5.11<br>149.31<br>18.17<br>12.57<br>180.05<br>0                                          |
| Investments Inventories Sundry Debtors Cash and Bank Balance Total Current Assets Loans and Advances Fixed Deposits Total CA, Loans & Advances Deffered Credit                                                                                                | 132.38<br>164.84<br>141.25<br>129.79<br>32.29<br>303.33<br>333.58<br>0<br>636.91<br>0<br>408.87                                      | 116.63<br>167.34<br>187.9<br>59.74<br>17.41<br>265.05<br>669.08<br>23.23<br>957.36<br>0<br>465.38                                      | 495.13<br>167.37<br>43.52<br>27.58<br>18.81<br>89.91<br>581.21<br>23.42<br>694.54<br>0<br>425.93                                      | 586.46<br>286.81<br>170.16<br>80.97<br>25.09<br>29.49<br>135.55<br>436.95<br>61.64<br>634.14<br>0<br>125.38                                      | 575.7<br>21.38<br>60.19<br>46.21<br>64.97<br>244.37<br>355.55<br>348.02<br>30.38<br>733.95<br>0<br>94.47                                      | 129.2<br>1.83<br>25.38<br>210.08<br>11.48<br>8.68<br>230.24<br>18.97<br>0<br>249.21<br>0<br>173.28                                 | 135.24<br>1.75<br>18.96<br>110.98<br>5.06<br>4.54<br>120.58<br>34.33<br>0.81<br>155.72<br>0<br>85.02                                 | 138.19<br>1.41<br>5.38<br>128.46<br>3.63<br>4.99<br>137.08<br>25.04<br>0.8<br>162.92<br>0<br>88.33                                 | 146.13<br>1.45<br>5.37<br>126.78<br>6.09<br>4.37<br>137.24<br>25.22<br>16.47<br>178.93<br>0<br>103.61                                  | 148.13<br>7.28<br>12.66<br>132.75<br>11.45<br>5.11<br>149.31<br>18.17<br>12.57<br>180.05<br>0<br>146.46                                |
| Investments Inventories Sundry Debtors Cash and Bank Balance Total Current Assets Loans and Advances Fixed Deposits Total CA, Loans & Advances Deffered Credit Current Liabilities                                                                            | 132.38<br>164.84<br>141.25<br>129.79<br>32.29<br>303.33<br>333.58<br>0<br>636.91<br>0<br>408.87<br>14.53                             | 116.63<br>167.34<br>187.9<br>59.74<br>17.41<br>265.05<br>669.08<br>23.23<br>957.36<br>0<br>465.38<br>27.94                             | 495.13<br>167.37<br>43.52<br>27.58<br>18.81<br>89.91<br>581.21<br>23.42<br>694.54<br>0<br>425.93<br>14.3                              | 586.46<br>286.81<br>170.16<br>80.97<br>25.09<br>29.49<br>135.55<br>436.95<br>61.64<br>634.14<br>0<br>125.38<br>5.61                              | 575.7<br>21.38<br>60.19<br>46.21<br>64.97<br>244.37<br>355.55<br>348.02<br>30.38<br>733.95<br>0<br>94.47<br>12.31                             | 129.2<br>1.83<br>25.38<br>210.08<br>11.48<br>8.68<br>230.24<br>18.97<br>0<br>249.21<br>0<br>173.28<br>9.27                         | 135.24<br>1.75<br>18.96<br>110.98<br>5.06<br>4.54<br>120.58<br>34.33<br>0.81<br>155.72<br>0<br>85.02<br>13.66                        | 138.19<br>1.41<br>5.38<br>128.46<br>3.63<br>4.99<br>137.08<br>25.04<br>0.8<br>162.92<br>0<br>88.33<br>11.32                        | 146.13<br>1.45<br>5.37<br>126.78<br>6.09<br>4.37<br>137.24<br>25.22<br>16.47<br>178.93<br>0<br>103.61<br>11.21                         | 148.13<br>7.28<br>12.66<br>132.75<br>11.45<br>5.11<br>149.31<br>18.17<br>12.57<br>180.05<br>0<br>146.46<br>8.19                        |
| Investments Inventories Sundry Debtors Cash and Bank Balance Total Current Assets Loans and Advances Fixed Deposits Total CA, Loans & Advances Deffered Credit Current Liabilities Provisions                                                                 | 132.38<br>164.84<br>141.25<br>129.79<br>32.29<br>303.33<br>333.58<br>0<br>636.91<br>0<br>408.87<br>14.53<br>423.4                    | 116.63<br>167.34<br>187.9<br>59.74<br>17.41<br>265.05<br>669.08<br>23.23<br>957.36<br>0<br>465.38<br>27.94<br>493.32                   | 495.13<br>167.37<br>43.52<br>27.58<br>18.81<br>89.91<br>581.21<br>23.42<br>694.54<br>0<br>425.93<br>14.3<br>440.23                    | 586.46<br>286.81<br>170.16<br>80.97<br>25.09<br>29.49<br>135.55<br>436.95<br>61.64<br>634.14<br>0<br>125.38<br>5.61<br>130.99                    | 575.7<br>21.38<br>60.19<br>46.21<br>64.97<br>244.37<br>355.55<br>348.02<br>30.38<br>733.95<br>0<br>94.47<br>12.31<br>106.78                   | 129.2<br>1.83<br>25.38<br>210.08<br>11.48<br>8.68<br>230.24<br>18.97<br>0<br>249.21<br>0<br>173.28<br>9.27<br>182.55               | 135.24<br>1.75<br>18.96<br>110.98<br>5.06<br>4.54<br>120.58<br>34.33<br>0.81<br>155.72<br>0<br>85.02<br>13.66<br>98.68               | 138.19<br>1.41<br>5.38<br>128.46<br>3.63<br>4.99<br>137.08<br>25.04<br>0.8<br>162.92<br>0<br>88.33<br>11.32<br>99.65               | 146.13<br>1.45<br>5.37<br>126.78<br>6.09<br>4.37<br>137.24<br>25.22<br>16.47<br>178.93<br>0<br>103.61<br>11.21<br>114.82               | 148.13<br>7.28<br>12.66<br>132.75<br>11.45<br>5.11<br>149.31<br>18.17<br>12.57<br>180.05<br>0<br>146.46<br>8.19<br>154.65              |
| Investments Inventories Sundry Debtors Cash and Bank Balance Total Current Assets Loans and Advances Fixed Deposits Total CA, Loans & Advances Deffered Credit Current Liabilities Provisions Total CL & Provisions Net Current Assets                        | 132.38<br>164.84<br>141.25<br>129.79<br>32.29<br>303.33<br>333.58<br>0<br>636.91<br>0<br>408.87<br>14.53<br>423.4<br>213.51          | 116.63<br>167.34<br>187.9<br>59.74<br>17.41<br>265.05<br>669.08<br>23.23<br>957.36<br>0<br>465.38<br>27.94<br>493.32<br>464.04         | 495.13<br>167.37<br>43.52<br>27.58<br>18.81<br>89.91<br>581.21<br>23.42<br>694.54<br>0<br>425.93<br>14.3<br>440.23<br>254.31          | 586.46<br>286.81<br>170.16<br>80.97<br>25.09<br>29.49<br>135.55<br>436.95<br>61.64<br>634.14<br>0<br>125.38<br>5.61<br>130.99<br>503.15          | 575.7<br>21.38<br>60.19<br>46.21<br>64.97<br>244.37<br>355.55<br>348.02<br>30.38<br>733.95<br>0<br>94.47<br>12.31<br>106.78<br>627.17         | 129.2<br>1.83<br>25.38<br>210.08<br>11.48<br>8.68<br>230.24<br>18.97<br>0<br>249.21<br>0<br>173.28<br>9.27<br>182.55<br>66.66      | 135.24<br>1.75<br>18.96<br>110.98<br>5.06<br>4.54<br>120.58<br>34.33<br>0.81<br>155.72<br>0<br>85.02<br>13.66<br>98.68<br>57.04      | 138.19<br>1.41<br>5.38<br>128.46<br>3.63<br>4.99<br>137.08<br>25.04<br>0.8<br>162.92<br>0<br>88.33<br>11.32                        | 146.13<br>1.45<br>5.37<br>126.78<br>6.09<br>4.37<br>137.24<br>25.22<br>16.47<br>178.93<br>0<br>103.61<br>11.21                         | 148.13<br>7.28<br>12.66<br>132.75<br>11.45<br>5.11<br>149.31<br>18.17<br>12.57<br>180.05<br>0<br>146.46<br>8.19                        |
| Investments Inventories Sundry Debtors Cash and Bank Balance Total Current Assets Loans and Advances Fixed Deposits Total CA, Loans & Advances Deffered Credit Current Liabilities Provisions Total CL & Provisions                                           | 132.38<br>164.84<br>141.25<br>129.79<br>32.29<br>303.33<br>333.58<br>0<br>636.91<br>0<br>408.87<br>14.53<br>423.4                    | 116.63<br>167.34<br>187.9<br>59.74<br>17.41<br>265.05<br>669.08<br>23.23<br>957.36<br>0<br>465.38<br>27.94<br>493.32<br>464.04<br>9.67 | 495.13<br>167.37<br>43.52<br>27.58<br>18.81<br>89.91<br>581.21<br>23.42<br>694.54<br>0<br>425.93<br>14.3<br>440.23<br>254.31<br>12.03 | 586.46<br>286.81<br>170.16<br>80.97<br>25.09<br>29.49<br>135.55<br>436.95<br>61.64<br>634.14<br>0<br>125.38<br>5.61<br>130.99<br>503.15<br>13.03 | 575.7<br>21.38<br>60.19<br>46.21<br>64.97<br>244.37<br>355.55<br>348.02<br>30.38<br>733.95<br>0<br>94.47<br>12.31<br>106.78<br>627.17<br>4.04 | 129.2<br>1.83<br>25.38<br>210.08<br>11.48<br>8.68<br>230.24<br>18.97<br>0<br>249.21<br>0<br>173.28<br>9.27<br>182.55<br>66.66<br>0 | 135.24<br>1.75<br>18.96<br>110.98<br>5.06<br>4.54<br>120.58<br>34.33<br>0.81<br>155.72<br>0<br>85.02<br>13.66<br>98.68<br>57.04<br>0 | 138.19<br>1.41<br>5.38<br>128.46<br>3.63<br>4.99<br>137.08<br>25.04<br>0.8<br>162.92<br>0<br>88.33<br>11.32<br>99.65<br>63.27<br>0 | 146.13<br>1.45<br>5.37<br>126.78<br>6.09<br>4.37<br>137.24<br>25.22<br>16.47<br>178.93<br>0<br>103.61<br>11.21<br>114.82<br>64.11<br>0 | 148.13<br>7.28<br>12.66<br>132.75<br>11.45<br>5.11<br>149.31<br>18.17<br>12.57<br>180.05<br>0<br>146.46<br>8.19<br>154.65<br>25.4<br>0 |
| Investments Inventories Sundry Debtors Cash and Bank Balance Total Current Assets Loans and Advances Fixed Deposits Total CA, Loans & Advances Deffered Credit Current Liabilities Provisions Total CL & Provisions Net Current Assets Miscellaneous Expenses | 132.38<br>164.84<br>141.25<br>129.79<br>32.29<br>303.33<br>333.58<br>0<br>636.91<br>0<br>408.87<br>14.53<br>423.4<br>213.51<br>87.47 | 116.63<br>167.34<br>187.9<br>59.74<br>17.41<br>265.05<br>669.08<br>23.23<br>957.36<br>0<br>465.38<br>27.94<br>493.32<br>464.04         | 495.13<br>167.37<br>43.52<br>27.58<br>18.81<br>89.91<br>581.21<br>23.42<br>694.54<br>0<br>425.93<br>14.3<br>440.23<br>254.31          | 586.46<br>286.81<br>170.16<br>80.97<br>25.09<br>29.49<br>135.55<br>436.95<br>61.64<br>634.14<br>0<br>125.38<br>5.61<br>130.99<br>503.15          | 575.7<br>21.38<br>60.19<br>46.21<br>64.97<br>244.37<br>355.55<br>348.02<br>30.38<br>733.95<br>0<br>94.47<br>12.31<br>106.78<br>627.17         | 129.2<br>1.83<br>25.38<br>210.08<br>11.48<br>8.68<br>230.24<br>18.97<br>0<br>249.21<br>0<br>173.28<br>9.27<br>182.55<br>66.66      | 135.24<br>1.75<br>18.96<br>110.98<br>5.06<br>4.54<br>120.58<br>34.33<br>0.81<br>155.72<br>0<br>85.02<br>13.66<br>98.68<br>57.04      | 138.19<br>1.41<br>5.38<br>128.46<br>3.63<br>4.99<br>137.08<br>25.04<br>0.8<br>162.92<br>0<br>88.33<br>11.32<br>99.65<br>63.27      | 146.13<br>1.45<br>5.37<br>126.78<br>6.09<br>4.37<br>137.24<br>25.22<br>16.47<br>178.93<br>0<br>103.61<br>11.21<br>114.82<br>64.11      | 148.13<br>7.28<br>12.66<br>132.75<br>11.45<br>5.11<br>149.31<br>18.17<br>12.57<br>180.05<br>0<br>146.46<br>8.19<br>154.65<br>25.4      |

## 2.5.1 (a) Balance sheet of Sakthi Sugars Ltd: