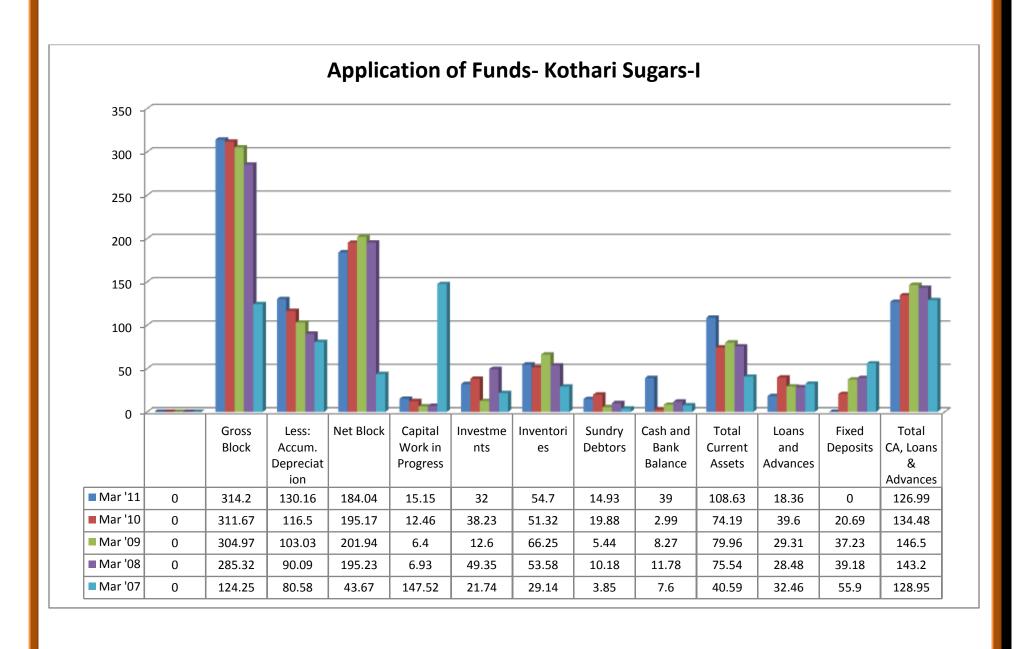

><b>503.15</b>          | 94.47<br>12.31<br>106.78<br><b>627.17</b>         | 65.02<br>7.88<br>72.9<br>54.09 | 92.81<br>4.87<br>97.68<br>36.8      | 79.75<br>4.03<br>83.78<br>62.72       | 104.77<br>3.93<br>108.7<br>34.5 | 2.76<br>72.41<br>56.54      |
| Current Liabilities Provisions Total CL & Provisions Net Current Assets Miscellaneous Expenses | 408.87<br>14.53<br>423.4<br><b>213.51</b><br>87.47 | 465.38<br>27.94<br>493.32<br><b>464.04</b><br>9.67 | 425.93<br>14.3<br>440.23<br><b>254.31</b><br>12.03 | 125.38<br>5.61<br>130.99<br><b>503.15</b><br>13.03 | 94.47<br>12.31<br>106.78<br><b>627.17</b><br>4.04 | 65.02<br>7.88<br>72.9<br>54.09 | 92.81<br>4.87<br>97.68<br>36.8<br>0 | 79.75<br>4.03<br>83.78<br>62.72<br>0  | 104.77<br>3.93<br>108.7<br>34.5 | 2.76<br>72.41<br>56.54<br>0 |













### 2.9.1 (a) Balance sheet of Sakthi Sugars Ltd:

### (i) Source of Funds:

- ❖ Total share capitals took both up and downward trend through 2006-2011.
- ❖ Equity share capitals were even trend in 2006-08 and took an upward trend in 2009 and 2011.
- ❖ Share application money was in even trend from 2006 to 2009.
- ❖ Preference share capital was nil throughout 2007- 2011, except in the year of 2006.
- Reserves took an upward and downward trend through 2006 to 2011.
- Revaluation reserves value was high in 2008 and decreased in 2009 whereas the values were nil in the year 2006, 2007 and 2011.
- Net worth increased from the year 2006 to 2011 except the year 2007 where the value decreased a little than the previous year.
- Secured loans increased from the year 2006 to the year 2011.
- ❖ Un