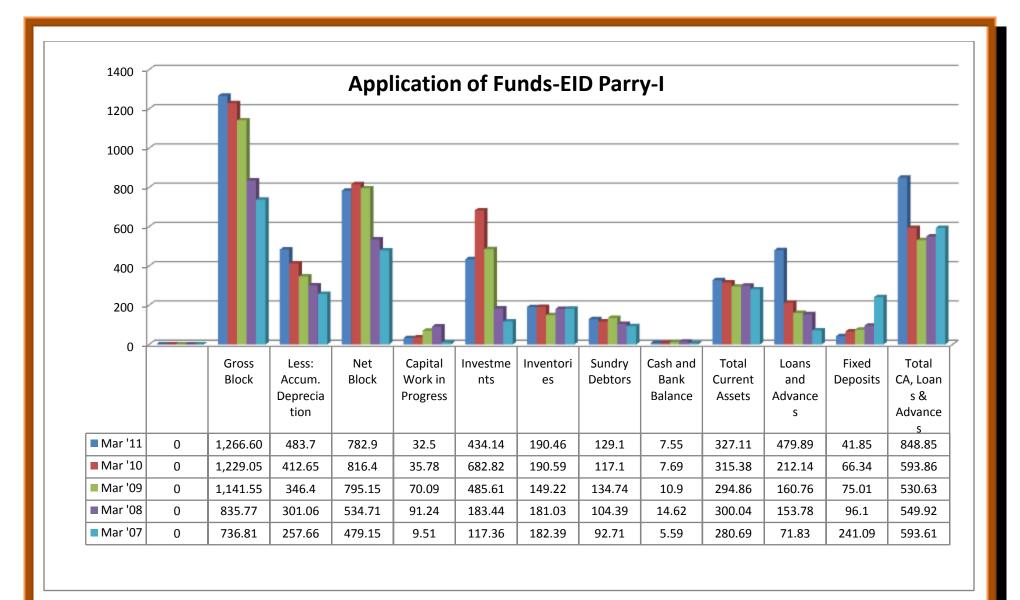

#### (iii) Profit & Loss:

- ❖ PBDIT took both upward and downward trend from 2007 to 2011.
- ❖ Interest took both upward and downward trend from 2007 to 2011.
- ❖ PBDT took both upward and downward trend from 2007 to 2011.
- ❖ Depreciation increased from 2007 to 2011.
- ❖ Other written off were nil from 2007 to 2011.
- Profit before tax took both upward and downward trend from 2007 to 2011, where the trend was on the negative sign during the year
- ❖ Extra-ordinary items took both upward and downward trend from 2007 to 2011.
- PBT took both upward and downward trend from 2007 to 2011, where the trend was on the negative sign during the year 2008.
- ❖ Tax took both upward and downward trend from 2007 to 2011, where the trend was on the negative sign during the year 2008.
- Reported Net Profit took both upward and downward trend from 2007 to 2011, where the trend was on the negative sign during the year 2008.