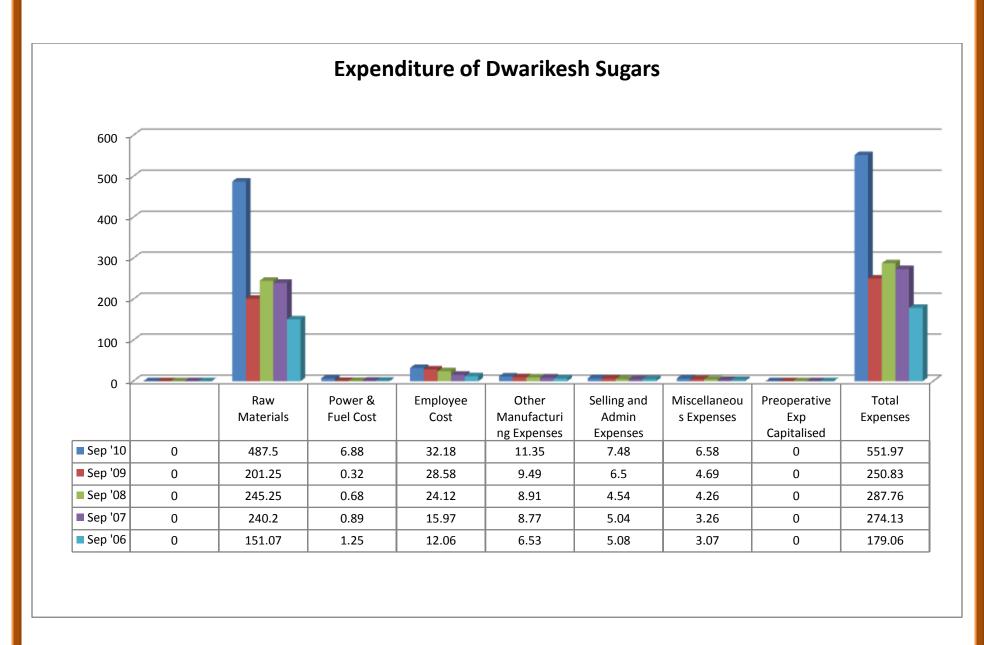

## 2.4.1 (b) Balance Sheet of Balarampur Chini Mills:

## (i) Source of Funds:

- ❖ Total share capital took both upward and downward trend from 2006 to 2011.
- Equity share capital took both upward and downward trend from 2006 to 2011.
- Share application money showed nil from 2006 to 2011.
- ❖ Preference share capital showed nil from 2006 to 2011.
- Reserves were in upward trend from 2007 to 2011, except the year of 2006.
- \* Revaluation reserves were the same from 2006 to 2011.
- Net worth shows in upward trend from 2007 to 2011, except the year of 2006.
- Secured loans took both upward and downward trend from 2006 to 2011.
- Unsecured loans took both upward and downward trend from 2006 to 2011.
- Total debt took both upward and downward trend from 2006 to 2011.
- ❖ Total liabilities took both upward and downward trend from 2006 to 2011.