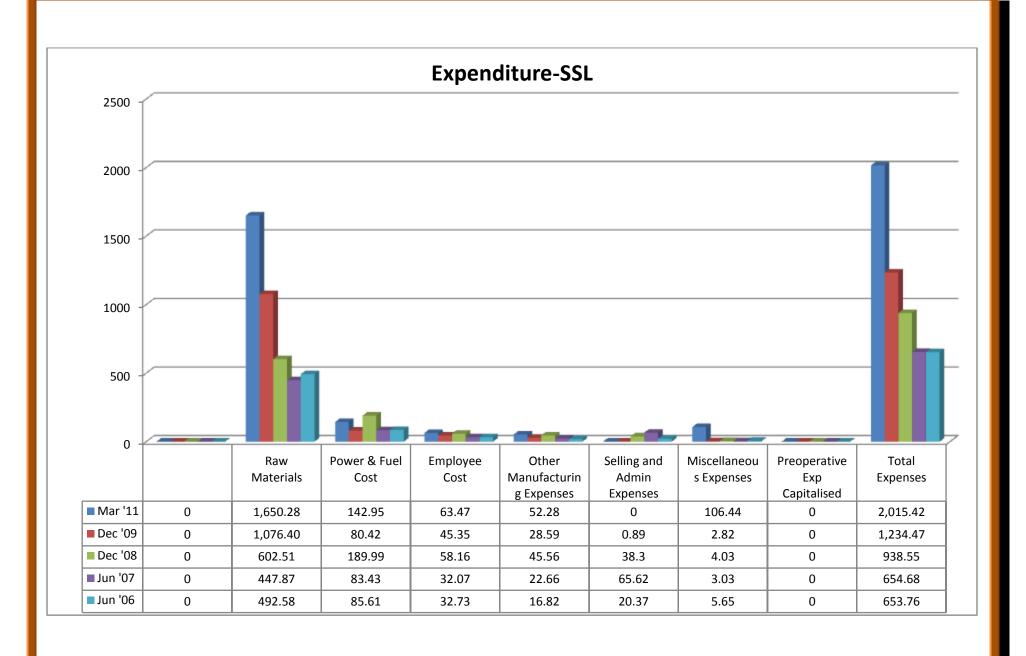

# 2.6.1 Balance Sheet Comparison Statement of SSL and TASIL:

| 01.12.2011                                                                                                                                                                                                                                                    |                                                                                                                            |                                                                                                                                        |                                                                                                                                       |                                                                                                                                        |                                                                                                                                                    |                                                                                                                                |                                                                                                                           |                                                                                                                 |                                                                                                                   |                                                                                                            |
|---------------------------------------------------------------------------------------------------------------------------------------------------------------------------------------------------------------------------------------------------------------|----------------------------------------------------------------------------------------------------------------------------|----------------------------------------------------------------------------------------------------------------------------------------|---------------------------------------------------------------------------------------------------------------------------------------|----------------------------------------------------------------------------------------------------------------------------------------|----------------------------------------------------------------------------------------------------------------------------------------------------|--------------------------------------------------------------------------------------------------------------------------------|---------------------------------------------------------------------------------------------------------------------------|-----------------------------------------------------------------------------------------------------------------|-------------------------------------------------------------------------------------------------------------------|------------------------------------------------------------------------------------------------------------|
|                                                                                                                                                                                                                                                               |                                                                                                                            |                                                                                                                                        | Sakthi<br>Sugars                                                                                                                      |                                                                                                                                        |                                                                                                                                                    |                                                                                                                                |                                                                                                                           | Thiru<br>Arooran<br>Sugars<br>Industries                                                                        |                                                                                                                   |                                                                                                            |
| Balance Sheet                                                                                                                                                                                                                                                 |                                                                                                                            |                                                                                                                                        |                                                                                                                                       |                                                                                                                                        |                                                                                                                                                    |                                                                                                                                |                                                                                                                           |                                                                                                                 |                                                                                                                   |                                                                                                            |
|                                                                                                                                                                                                                                                               | Mar '11                                                                                                                    | Dec '09                                                                                                                                | Dec '08                                                                                                                               | Jun '07                                                                                                                                | Jun '06                                                                                                                                            | Dec '10                                                                                                                        | Dec '09                                                                                                                   | Sep '08                                                                                                         | Sep '07                                                                                                           | Sep '06                                                                                                    |
|                                                                                                                                                                                                                                                               | 15 mths                                                                                                                    | 12 mths                                                                                                                                | 18 mths                                                                                                                               | 12 mths                                                                                                                                | 12 mths                                                                                                                                            | 12 mths                                                                                                                        | 15 mths                                                                                                                   | 12 mths                                                                                                         | 12 mths                                                                                                           | 12 mths                                                                                                    |
|                                                                                                                                                                                                                                                               | in Rs. Cr.                                                                                                                 |                                                                                                                                        |                                                                                                                                       |                                                                                                                                        |                                                                                                                                                    | in Rs. Cr.                                                                                                                     |                                                                                                                           |                                                                                                                 |                                                                                                                   |                                                                                                            |
| Sources Of Funds                                                                                                                                                                                                                                              |                                                                                                                            |                                                                                                                                        |                                                                                                                                       |                                                                                                                                        |                                                                                                                                                    |                                                                                                                                |                                                                                                                           |                                                                                                                 |                                                                                                                   |                                                                                                            |
| Total Share Capital                                                                                                                                                                                                                                           | 36.81                                                                                                                      | 34.83                                                                                                                                  | 31.37                                                                                                                                 | 31.37                                                                                                                                  | 43.37                                                                                                                                              | 11.32                                                                                                                          | 11.32                                                                                                                     | 11.32                                                                                                           | 11.32                                                                                                             | 11.32                                                                                                      |
| Equity Share Capital                                                                                                                                                                                                                                          | 36.81                                                                                                                      | 34.83                                                                                                                                  | 31.37                                                                                                                                 | 31.37                                                                                                                                  | 31.37                                                                                                                                              | 11.32                                                                                                                          | 11.32                                                                                                                     | 11.32                                                                                                           | 11.32                                                                                                             | 11.32                                                                                                      |
| Share Application Money                                                                                                                                                                                                                                       | 0                                                                                                                          | 15.66                                                                                                                                  | 15.66                                                                                                                                 | 15.66                                                                                                                                  | 15.66                                                                                                                                              | 0                                                                                                                              | 0                                                                                                                         | 0                                                                                                               | 0                                                                                                                 | 0                                                                                                          |
| Preference Share Capital                                                                                                                                                                                                                                      | 0                                                                                                                          | 0                                                                                                                                      | 0                                                                                                                                     | 0                                                                                                                                      | 12                                                                                                                                                 | 0                                                                                                                              | 0                                                                                                                         | 0                                                                                                               | 0                                                                                                                 | 0                                                                                                          |
| Reserves                                                                                                                                                                                                                                                      | 663.81                                                                                                                     | 256.99                                                                                                                                 | 87.81                                                                                                                                 | 356.36                                                                                                                                 | 346.06                                                                                                                                             | 126.32                                                                                                                         | 123.55                                                                                                                    | 87.3                                                                                                            | 85.8                                                                                                              | 100.03                                                                                                     |
| Revaluation Reserves                                                                                                                                                                                                                                          | 0                                                                                                                          | 498.49                                                                                                                                 | 521.68                                                                                                                                | 0                                                                                                                                      | 0                                                                                                                                                  | 0                                                                                                                              | 0                                                                                                                         | 0                                                                                                               | 0                                                                                                                 | 0                                                                                                          |
| Networth                                                                                                                                                                                                                                                      | 700.62                                                                                                                     | 805.97                                                                                                                                 | 656.52                                                                                                                                | 403.39                                                                                                                                 | 405.09                                                                                                                                             | 137.64                                                                                                                         | 134.87                                                                                                                    | 98.62                                                                                                           | 97.12                                                                                                             | 111.35                                                                                                     |
| Secured Loans                                                                                                                                                                                                                                                 | 1,111.42                                                                                                                   | 1,087.19                                                                                                                               | 927.68                                                                                                                                | 750.44                                                                                                                                 | 516.57                                                                                                                                             | 232.69                                                                                                                         | 231.65                                                                                                                    | 164.25                                                                                                          | 158.2                                                                                                             | 174.94                                                                                                     |
| Unsecured Loans                                                                                                                                                                                                                                               | 184.08                                                                                                                     | 266.46                                                                                                                                 | 398.54                                                                                                                                | 405.78                                                                                                                                 | 366.83                                                                                                                                             | 2.2                                                                                                                            | 1.8                                                                                                                       | 2.11                                                                                                            | 3.03                                                                                                              | 3.81                                                                                                       |
| Total Debt                                                                                                                                                                                                                                                    | 1,295.50                                                                                                                   | 1,353.65                                                                                                                               | 1,326.22                                                                                                                              | 1,156.22                                                                                                                               | 883.4                                                                                                                                              | 234.89                                                                                                                         | 233.45                                                                                                                    | 166.36                                                                                                          | 161.23                                                                                                            | 178.75                                                                                                     |
| Total Liabilities                                                                                                                                                                                                                                             | 1,996.12                                                                                                                   | 2,159.62                                                                                                                               | 1,982.74                                                                                                                              | 1,559.61                                                                                                                               | 1,288.49                                                                                                                                           | 372.53                                                                                                                         | 368.32                                                                                                                    | 264.98                                                                                                          | 258.35                                                                                                            | 290.1                                                                                                      |
|                                                                                                                                                                                                                                                               |                                                                                                                            |                                                                                                                                        |                                                                                                                                       |                                                                                                                                        |                                                                                                                                                    |                                                                                                                                |                                                                                                                           |                                                                                                                 |                                                                                                                   |                                                                                                            |
|                                                                                                                                                                                                                                                               | Mar '11                                                                                                                    | Dec '09                                                                                                                                | Dec '08                                                                                                                               | Jun '07                                                                                                                                | Jun '06                                                                                                                                            | Dec '10                                                                                                                        | Dec '09                                                                                                                   | Sep '08                                                                                                         | Sep '07                                                                                                           | Sep '06                                                                                                    |
|                                                                                                                                                                                                                                                               | 15 mths                                                                                                                    | 12 mths                                                                                                                                | 18 mths                                                                                                                               | 12 mths                                                                                                                                | 12 mths                                                                                                                                            | 12 mths                                                                                                                        | 15 mths                                                                                                                   | 12 mths                                                                                                         | 12 mths                                                                                                           | 12 mths                                                                                                    |
| Application Of Funds                                                                                                                                                                                                                                          |                                                                                                                            |                                                                                                                                        |                                                                                                                                       |                                                                                                                                        |                                                                                                                                                    |                                                                                                                                |                                                                                                                           |                                                                                                                 |                                                                                                                   |                                                                                                            |
| Gross Block                                                                                                                                                                                                                                                   | 1,536.14                                                                                                                   | 1,472.61                                                                                                                               | 1,215.17                                                                                                                              | 688.89                                                                                                                                 | 654.63                                                                                                                                             | 293.62                                                                                                                         | 286.62                                                                                                                    | 272.43                                                                                                          | 261.13                                                                                                            | 237.29                                                                                                     |
| Less: Accum. Depreciation                                                                                                                                                                                                                                     | 138.22                                                                                                                     | 70.66                                                                                                                                  | 161.28                                                                                                                                | 102.43                                                                                                                                 | 78.93                                                                                                                                              | 160.5                                                                                                                          | 148.35                                                                                                                    | 131.5                                                                                                           | 120.94                                                                                                            | 109.15                                                                                                     |
| Net Block                                                                                                                                                                                                                                                     | 1,397.92                                                                                                                   | 1,401.95                                                                                                                               | 1,053.89                                                                                                                              | 586.46                                                                                                                                 | 575.7                                                                                                                                              | 133.12                                                                                                                         | 138.27                                                                                                                    | 140.93                                                                                                          | 4.40.40                                                                                                           | 128.14                                                                                                     |
|                                                                                                                                                                                                                                                               |                                                                                                                            |                                                                                                                                        | ,                                                                                                                                     |                                                                                                                                        | 313.1                                                                                                                                              | 133.12                                                                                                                         | 100.21                                                                                                                    | 140.00                                                                                                          | 140.19                                                                                                            |                                                                                                            |
| Capital Work in Progress                                                                                                                                                                                                                                      | 132.38                                                                                                                     | 116.63                                                                                                                                 | 495.13                                                                                                                                | 286.81                                                                                                                                 | 21.38                                                                                                                                              | 133.12                                                                                                                         | 3.61                                                                                                                      | 3.88                                                                                                            | 7.73                                                                                                              | 11.27                                                                                                      |
| Capital Work in Progress Investments                                                                                                                                                                                                                          | 132.38<br>164.84                                                                                                           |                                                                                                                                        |                                                                                                                                       |                                                                                                                                        |                                                                                                                                                    |                                                                                                                                |                                                                                                                           |                                                                                                                 |                                                                                                                   | 11.27<br>75.78                                                                                             |
|                                                                                                                                                                                                                                                               |                                                                                                                            | 116.63                                                                                                                                 | 495.13                                                                                                                                | 286.81                                                                                                                                 | 21.38                                                                                                                                              | 11.82                                                                                                                          | 3.61                                                                                                                      | 3.88                                                                                                            | 7.73                                                                                                              |                                                                                                            |
| Investments                                                                                                                                                                                                                                                   | 164.84                                                                                                                     | 116.63<br><b>167.34</b>                                                                                                                | 495.13<br><b>167.37</b>                                                                                                               | 286.81<br><b>170.16</b>                                                                                                                | 21.38<br><b>60.19</b>                                                                                                                              | 11.82<br>106.48                                                                                                                | 3.61<br>106.48                                                                                                            | 3.88<br>75.72                                                                                                   | 7.73<br>75.84                                                                                                     | 75.78                                                                                                      |
| Investments<br>Inventories                                                                                                                                                                                                                                    | <b>164.84</b> 141.25                                                                                                       | 116.63<br><b>167.34</b><br>187.9                                                                                                       | 495.13<br><b>167.37</b><br>43.52                                                                                                      | 286.81<br><b>170.16</b><br>80.97                                                                                                       | 21.38<br><b>60.19</b><br>46.21                                                                                                                     | 11.82<br>106.48<br>238.06                                                                                                      | 3.61<br>106.48<br>338.67                                                                                                  | 3.88<br>75.72<br>49.33                                                                                          | 7.73<br>75.84<br>101.16                                                                                           | 75.78<br>147.85                                                                                            |
| Investments Inventories Sundry Debtors                                                                                                                                                                                                                        | <b>164.84</b><br>141.25<br>129.79                                                                                          | 116.63<br><b>167.34</b><br>187.9<br>59.74                                                                                              | 495.13<br>167.37<br>43.52<br>27.58                                                                                                    | 286.81<br>170.16<br>80.97<br>25.09                                                                                                     | 21.38<br><b>60.19</b><br>46.21<br>64.97                                                                                                            | 11.82<br>106.48<br>238.06<br>27.41                                                                                             | 3.61<br>106.48<br>338.67<br>18.41                                                                                         | 3.88<br>75.72<br>49.33<br>12.65                                                                                 | 7.73<br>75.84<br>101.16<br>13.18                                                                                  | 75.78<br>147.85<br>6.6                                                                                     |
| Investments Inventories Sundry Debtors Cash and Bank Balance                                                                                                                                                                                                  | 164.84<br>141.25<br>129.79<br>32.29                                                                                        | 116.63<br><b>167.34</b><br>187.9<br>59.74<br>17.41                                                                                     | 495.13<br>167.37<br>43.52<br>27.58<br>18.81                                                                                           | 286.81<br>170.16<br>80.97<br>25.09<br>29.49                                                                                            | 21.38<br><b>60.19</b><br>46.21<br>64.97<br>244.37                                                                                                  | 11.82<br>106.48<br>238.06<br>27.41<br>5.63                                                                                     | 3.61<br>106.48<br>338.67<br>18.41<br>3.57                                                                                 | 3.88<br>75.72<br>49.33<br>12.65<br>0.6                                                                          | 7.73<br>75.84<br>101.16<br>13.18<br>12.36                                                                         | 75.78<br>147.85<br>6.6<br>3.83                                                                             |
| Investments Inventories Sundry Debtors Cash and Bank Balance Total Current Assets                                                                                                                                                                             | 164.84<br>141.25<br>129.79<br>32.29<br>303.33                                                                              | 116.63<br>167.34<br>187.9<br>59.74<br>17.41<br>265.05                                                                                  | 495.13<br>167.37<br>43.52<br>27.58<br>18.81<br>89.91                                                                                  | 286.81<br>170.16<br>80.97<br>25.09<br>29.49<br>135.55                                                                                  | 21.38<br><b>60.19</b><br>46.21<br>64.97<br>244.37<br>355.55                                                                                        | 11.82<br>106.48<br>238.06<br>27.41<br>5.63<br>271.1                                                                            | 3.61<br>106.48<br>338.67<br>18.41<br>3.57<br>360.65                                                                       | 3.88<br>75.72<br>49.33<br>12.65<br>0.6<br>62.58                                                                 | 7.73<br>75.84<br>101.16<br>13.18<br>12.36<br>126.7                                                                | 75.78<br>147.85<br>6.6<br>3.83<br>158.28                                                                   |
| Investments Inventories Sundry Debtors Cash and Bank Balance Total Current Assets Loans and Advances                                                                                                                                                          | 164.84<br>141.25<br>129.79<br>32.29<br>303.33<br>333.58                                                                    | 116.63<br>167.34<br>187.9<br>59.74<br>17.41<br>265.05<br>669.08                                                                        | 495.13<br>167.37<br>43.52<br>27.58<br>18.81<br>89.91<br>581.21                                                                        | 286.81<br>170.16<br>80.97<br>25.09<br>29.49<br>135.55<br>436.95                                                                        | 21.38<br><b>60.19</b><br>46.21<br>64.97<br>244.37<br>355.55<br>348.02                                                                              | 11.82<br>106.48<br>238.06<br>27.41<br>5.63<br>271.1<br>43.77                                                                   | 3.61<br>106.48<br>338.67<br>18.41<br>3.57<br>360.65<br>43.68                                                              | 3.88<br>75.72<br>49.33<br>12.65<br>0.6<br>62.58<br>63.21                                                        | 7.73<br>75.84<br>101.16<br>13.18<br>12.36<br>126.7<br>48.43                                                       | 75.78<br>147.85<br>6.6<br>3.83<br>158.28<br>34.61                                                          |
| Investments Inventories Sundry Debtors Cash and Bank Balance Total Current Assets Loans and Advances Fixed Deposits                                                                                                                                           | 164.84<br>141.25<br>129.79<br>32.29<br>303.33<br>333.58<br>0                                                               | 116.63<br>167.34<br>187.9<br>59.74<br>17.41<br>265.05<br>669.08<br>23.23                                                               | 495.13<br>167.37<br>43.52<br>27.58<br>18.81<br>89.91<br>581.21<br>23.42                                                               | 286.81<br>170.16<br>80.97<br>25.09<br>29.49<br>135.55<br>436.95<br>61.64                                                               | 21.38<br><b>60.19</b><br>46.21<br>64.97<br>244.37<br>355.55<br>348.02<br>30.38                                                                     | 11.82<br>106.48<br>238.06<br>27.41<br>5.63<br>271.1<br>43.77<br>6.61                                                           | 3.61<br>106.48<br>338.67<br>18.41<br>3.57<br>360.65<br>43.68<br>47.87                                                     | 3.88<br>75.72<br>49.33<br>12.65<br>0.6<br>62.58<br>63.21<br>0.37                                                | 7.73<br>75.84<br>101.16<br>13.18<br>12.36<br>126.7<br>48.43                                                       | 75.78<br>147.85<br>6.6<br>3.83<br>158.28<br>34.61<br>0                                                     |
| Investments Inventories Sundry Debtors Cash and Bank Balance Total Current Assets Loans and Advances Fixed Deposits Total CA, Loans & Advances                                                                                                                | 164.84<br>141.25<br>129.79<br>32.29<br>303.33<br>333.58<br>0<br>636.91                                                     | 116.63<br>167.34<br>187.9<br>59.74<br>17.41<br>265.05<br>669.08<br>23.23<br>957.36                                                     | 495.13<br>167.37<br>43.52<br>27.58<br>18.81<br>89.91<br>581.21<br>23.42<br>694.54                                                     | 286.81<br>170.16<br>80.97<br>25.09<br>29.49<br>135.55<br>436.95<br>61.64<br>634.14                                                     | 21.38<br><b>60.19</b><br>46.21<br>64.97<br>244.37<br>355.55<br>348.02<br>30.38<br>733.95                                                           | 11.82<br>106.48<br>238.06<br>27.41<br>5.63<br>271.1<br>43.77<br>6.61<br>321.48                                                 | 3.61<br>106.48<br>338.67<br>18.41<br>3.57<br>360.65<br>43.68<br>47.87<br>452.2                                            | 3.88<br>75.72<br>49.33<br>12.65<br>0.6<br>62.58<br>63.21<br>0.37<br>126.16                                      | 7.73<br>75.84<br>101.16<br>13.18<br>12.36<br>126.7<br>48.43<br>0<br>175.13                                        | 75.78<br>147.85<br>6.6<br>3.83<br>158.28<br>34.61<br>0<br>192.89                                           |
| Investments Inventories Sundry Debtors Cash and Bank Balance Total Current Assets Loans and Advances Fixed Deposits Total CA, Loans & Advances Deffered Credit                                                                                                | 164.84<br>141.25<br>129.79<br>32.29<br>303.33<br>333.58<br>0<br>636.91<br>0                                                | 116.63<br>167.34<br>187.9<br>59.74<br>17.41<br>265.05<br>669.08<br>23.23<br>957.36<br>0                                                | 495.13<br>167.37<br>43.52<br>27.58<br>18.81<br>89.91<br>581.21<br>23.42<br>694.54<br>0                                                | 286.81<br>170.16<br>80.97<br>25.09<br>29.49<br>135.55<br>436.95<br>61.64<br>634.14<br>0                                                | 21.38<br><b>60.19</b><br>46.21<br>64.97<br>244.37<br>355.55<br>348.02<br>30.38<br>733.95<br>0                                                      | 11.82<br>106.48<br>238.06<br>27.41<br>5.63<br>271.1<br>43.77<br>6.61<br>321.48                                                 | 3.61<br>106.48<br>338.67<br>18.41<br>3.57<br>360.65<br>43.68<br>47.87<br>452.2                                            | 3.88<br>75.72<br>49.33<br>12.65<br>0.6<br>62.58<br>63.21<br>0.37<br>126.16<br>0                                 | 7.73<br>75.84<br>101.16<br>13.18<br>12.36<br>126.7<br>48.43<br>0<br>175.13                                        | 75.78<br>147.85<br>6.6<br>3.83<br>158.28<br>34.61<br>0<br>192.89<br>0                                      |
| Investments Inventories Sundry Debtors Cash and Bank Balance Total Current Assets Loans and Advances Fixed Deposits Total CA, Loans & Advances Deffered Credit Current Liabilities                                                                            | 164.84<br>141.25<br>129.79<br>32.29<br>303.33<br>333.58<br>0<br>636.91<br>0<br>408.87                                      | 116.63<br>167.34<br>187.9<br>59.74<br>17.41<br>265.05<br>669.08<br>23.23<br>957.36<br>0<br>465.38                                      | 495.13<br>167.37<br>43.52<br>27.58<br>18.81<br>89.91<br>581.21<br>23.42<br>694.54<br>0<br>425.93                                      | 286.81<br>170.16<br>80.97<br>25.09<br>29.49<br>135.55<br>436.95<br>61.64<br>634.14<br>0<br>125.38                                      | 21.38<br><b>60.19</b><br>46.21<br>64.97<br>244.37<br>355.55<br>348.02<br>30.38<br>733.95<br>0<br>94.47                                             | 11.82<br>106.48<br>238.06<br>27.41<br>5.63<br>271.1<br>43.77<br>6.61<br>321.48<br>0<br>188.49                                  | 3.61<br>106.48<br>338.67<br>18.41<br>3.57<br>360.65<br>43.68<br>47.87<br>452.2<br>0<br>315.6                              | 3.88<br>75.72<br>49.33<br>12.65<br>0.6<br>62.58<br>63.21<br>0.37<br>126.16<br>0<br>81.72                        | 7.73<br>75.84<br>101.16<br>13.18<br>12.36<br>126.7<br>48.43<br>0<br>175.13<br>0                                   | 75.78<br>147.85<br>6.6<br>3.83<br>158.28<br>34.61<br>0<br>192.89<br>0<br>115.66                            |
| Investments Inventories Sundry Debtors Cash and Bank Balance Total Current Assets Loans and Advances Fixed Deposits Total CA, Loans & Advances Deffered Credit Current Liabilities Provisions                                                                 | 164.84<br>141.25<br>129.79<br>32.29<br>303.33<br>333.58<br>0<br>636.91<br>0<br>408.87<br>14.53                             | 116.63<br>167.34<br>187.9<br>59.74<br>17.41<br>265.05<br>669.08<br>23.23<br>957.36<br>0<br>465.38<br>27.94                             | 495.13<br>167.37<br>43.52<br>27.58<br>18.81<br>89.91<br>581.21<br>23.42<br>694.54<br>0<br>425.93<br>14.3                              | 286.81<br>170.16<br>80.97<br>25.09<br>29.49<br>135.55<br>436.95<br>61.64<br>634.14<br>0<br>125.38<br>5.61                              | 21.38<br><b>60.19</b><br>46.21<br>64.97<br>244.37<br>355.55<br>348.02<br>30.38<br>733.95<br>0<br>94.47<br>12.31                                    | 11.82<br>106.48<br>238.06<br>27.41<br>5.63<br>271.1<br>43.77<br>6.61<br>321.48<br>0<br>188.49<br>11.9                          | 3.61<br>106.48<br>338.67<br>18.41<br>3.57<br>360.65<br>43.68<br>47.87<br>452.2<br>0<br>315.6<br>16.65                     | 3.88<br>75.72<br>49.33<br>12.65<br>0.6<br>62.58<br>63.21<br>0.37<br>126.16<br>0<br>81.72                        | 7.73<br>75.84<br>101.16<br>13.18<br>12.36<br>126.7<br>48.43<br>0<br>175.13<br>0<br>140.54                         | 75.78<br>147.85<br>6.6<br>3.83<br>158.28<br>34.61<br>0<br>192.89<br>0<br>115.66<br>2.32<br>117.98          |
| Investments Inventories Sundry Debtors Cash and Bank Balance Total Current Assets Loans and Advances Fixed Deposits Total CA, Loans & Advances Deffered Credit Current Liabilities Provisions Total CL & Provisions Net Current Assets                        | 164.84<br>141.25<br>129.79<br>32.29<br>303.33<br>333.58<br>0<br>636.91<br>0<br>408.87<br>14.53<br>423.4                    | 116.63<br>167.34<br>187.9<br>59.74<br>17.41<br>265.05<br>669.08<br>23.23<br>957.36<br>0<br>465.38<br>27.94<br>493.32                   | 495.13<br>167.37<br>43.52<br>27.58<br>18.81<br>89.91<br>581.21<br>23.42<br>694.54<br>0<br>425.93<br>14.3<br>440.23                    | 286.81<br>170.16<br>80.97<br>25.09<br>29.49<br>135.55<br>436.95<br>61.64<br>634.14<br>0<br>125.38<br>5.61<br>130.99                    | 21.38<br><b>60.19</b><br>46.21<br>64.97<br>244.37<br>355.55<br>348.02<br>30.38<br>733.95<br>0<br>94.47<br>12.31<br>106.78                          | 11.82<br>106.48<br>238.06<br>27.41<br>5.63<br>271.1<br>43.77<br>6.61<br>321.48<br>0<br>188.49<br>11.9<br>200.39                | 3.61<br>106.48<br>338.67<br>18.41<br>3.57<br>360.65<br>43.68<br>47.87<br>452.2<br>0<br>315.6<br>16.65<br>332.25           | 3.88<br>75.72<br>49.33<br>12.65<br>0.6<br>62.58<br>63.21<br>0.37<br>126.16<br>0<br>81.72<br>0                   | 7.73<br>75.84<br>101.16<br>13.18<br>12.36<br>126.7<br>48.43<br>0<br>175.13<br>0<br>140.54                         | 75.78<br>147.85<br>6.6<br>3.83<br>158.28<br>34.61<br>0<br>192.89<br>0<br>115.66<br>2.32                    |
| Investments Inventories Sundry Debtors Cash and Bank Balance Total Current Assets Loans and Advances Fixed Deposits Total CA, Loans & Advances Deffered Credit Current Liabilities Provisions Total CL & Provisions Net Current Assets Miscellaneous Expenses | 164.84<br>141.25<br>129.79<br>32.29<br>303.33<br>333.58<br>0<br>636.91<br>0<br>408.87<br>14.53<br>423.4<br>213.51          | 116.63<br>167.34<br>187.9<br>59.74<br>17.41<br>265.05<br>669.08<br>23.23<br>957.36<br>0<br>465.38<br>27.94<br>493.32<br>464.04         | 495.13<br>167.37<br>43.52<br>27.58<br>18.81<br>89.91<br>581.21<br>23.42<br>694.54<br>0<br>425.93<br>14.3<br>440.23<br>254.31          | 286.81<br>170.16<br>80.97<br>25.09<br>29.49<br>135.55<br>436.95<br>61.64<br>634.14<br>0<br>125.38<br>5.61<br>130.99<br>503.15          | 21.38<br><b>60.19</b><br>46.21<br>64.97<br>244.37<br>355.55<br>348.02<br>30.38<br>733.95<br>0<br>94.47<br>12.31<br>106.78<br><b>627.17</b>         | 11.82<br>106.48<br>238.06<br>27.41<br>5.63<br>271.1<br>43.77<br>6.61<br>321.48<br>0<br>188.49<br>11.9<br>200.39<br>121.09      | 3.61<br>106.48<br>338.67<br>18.41<br>3.57<br>360.65<br>43.68<br>47.87<br>452.2<br>0<br>315.6<br>16.65<br>332.25<br>119.95 | 3.88<br>75.72<br>49.33<br>12.65<br>0.6<br>62.58<br>63.21<br>0.37<br>126.16<br>0<br>81.72<br>0<br>81.72<br>44.44 | 7.73<br>75.84<br>101.16<br>13.18<br>12.36<br>126.7<br>48.43<br>0<br>175.13<br>0<br>140.54<br>0<br>140.54<br>34.59 | 75.78<br>147.85<br>6.6<br>3.83<br>158.28<br>34.61<br>0<br>192.89<br>0<br>115.66<br>2.32<br>117.98<br>74.91 |
| Investments Inventories Sundry Debtors Cash and Bank Balance Total Current Assets Loans and Advances Fixed Deposits Total CA, Loans & Advances Deffered Credit Current Liabilities Provisions Total CL & Provisions Net Current Assets                        | 164.84<br>141.25<br>129.79<br>32.29<br>303.33<br>333.58<br>0<br>636.91<br>0<br>408.87<br>14.53<br>423.4<br>213.51<br>87.47 | 116.63<br>167.34<br>187.9<br>59.74<br>17.41<br>265.05<br>669.08<br>23.23<br>957.36<br>0<br>465.38<br>27.94<br>493.32<br>464.04<br>9.67 | 495.13<br>167.37<br>43.52<br>27.58<br>18.81<br>89.91<br>581.21<br>23.42<br>694.54<br>0<br>425.93<br>14.3<br>440.23<br>254.31<br>12.03 | 286.81<br>170.16<br>80.97<br>25.09<br>29.49<br>135.55<br>436.95<br>61.64<br>634.14<br>0<br>125.38<br>5.61<br>130.99<br>503.15<br>13.03 | 21.38<br><b>60.19</b><br>46.21<br>64.97<br>244.37<br>355.55<br>348.02<br>30.38<br>733.95<br>0<br>94.47<br>12.31<br>106.78<br><b>627.17</b><br>4.04 | 11.82<br>106.48<br>238.06<br>27.41<br>5.63<br>271.1<br>43.77<br>6.61<br>321.48<br>0<br>188.49<br>11.9<br>200.39<br>121.09<br>0 | 3.61<br>106.48<br>338.67<br>18.41<br>3.57<br>360.65<br>43.68<br>47.87<br>452.2<br>0<br>315.6<br>16.65<br>332.25<br>119.95 | 3.88<br>75.72<br>49.33<br>12.65<br>0.6<br>62.58<br>63.21<br>0.37<br>126.16<br>0<br>81.72<br>0<br>81.72<br>44.44 | 7.73<br>75.84<br>101.16<br>13.18<br>12.36<br>126.7<br>48.43<br>0<br>175.13<br>0<br>140.54<br>0                    | 75.78<br>147.85<br>6.6<br>3.83<br>158.28<br>34.61<br>0<br>192.89<br>0<br>115.66<br>2.32<br>117.98<br>74.91 |