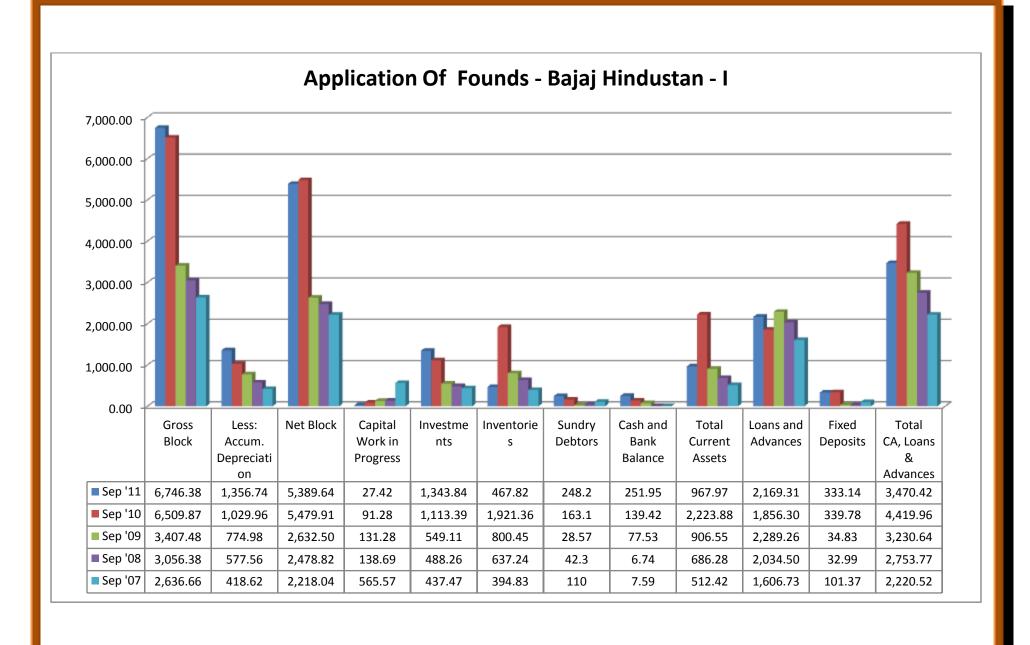

#### (i) Source of Funds:

- ❖ Total share capitals took both up and downward trend through 2006-2011.
- ❖ Equity share capitals were even trend in 2006-08 and took an upward trend in 2009 and 2011.
- ❖ Share application money was in even trend from 2006 to 2009.
- ❖ Preference share capital was nil throughout 2007- 2011, except in the year of 2006.
- Reserves took an upward and downward trend through 2006 to 2011.
- Revaluation reserves value was high in 2008 and decreased in 2009 whereas the values were nil in the year 2006, 2007 and 2011.
- Net worth increased from the year 2006 to 2011 except the year 2007 where the value decreased a little than the previous year.
- Secured loans increased from the year 2006 to the year 2011.
- ❖ Unsecured loans took both upward and downward trend through 2006-2011.
- ❖ Total debt increased from 2006 to 2009, which decreased in 2011.
- ❖ Total liabilities increased from 2006 to 2009, which decreased in 2011.