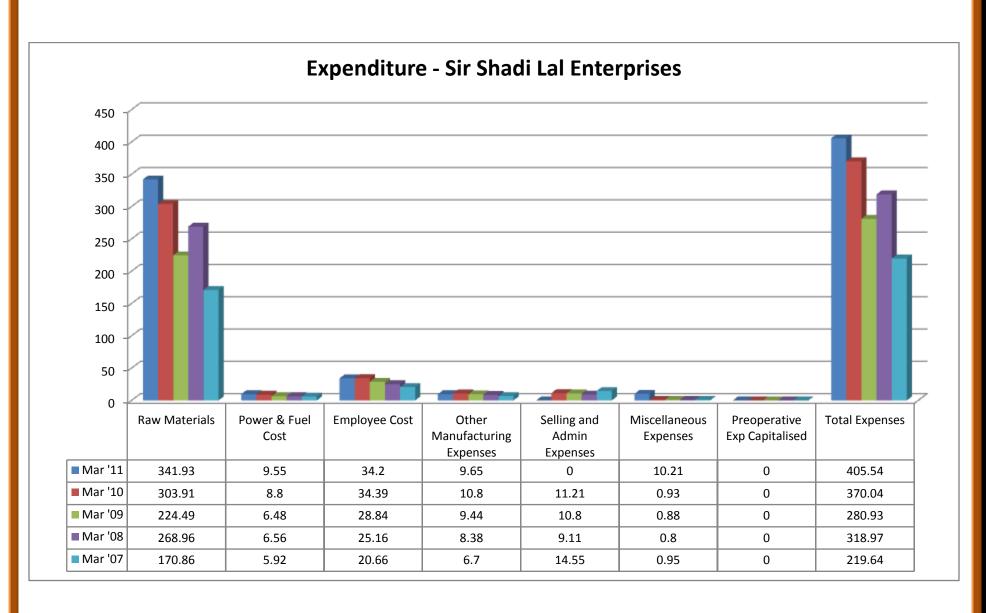

#### (ii) Application of Funds:

- Gross block increased throughout from the year 2006 to 2011.
- ❖ Accum.depreciation took both upward and downward trend from the year 2006 to 2011.
- ❖ Net block values increased through the year 2006 until 2009 and decreased in 2011.
- ❖ Capital work in progress increased from 2006 to 2008 and decreased 2009 and 2011.
- ❖ Investments increased in 2007 and decreased from 2008 to 2011.
- ❖ Inventories increased from 2006 to 2011 except in the year 2008.
- Sundry debtors increased from 2008 to 2011 after the downfall it took in the year 2007.
- ❖ Cash and bank balance decreased from 2007 to 2009 an increased in 2011.
- ❖ Total current assets shows ups and downward trend in 2006-2011.
- ❖ Loans and advances were upward trend in 2006-2009 and downward trend in 2011.
- Fixed deposits were ups and downward trend in 2006-2009 and nil trends in 2011.
- ❖ Total Current Assets, loans and advances took both upward and downward trend in 2006-2011.
- ❖ Deferred credit was nil from the year of 2006 to 2011.
- ❖ Current liabilities showed an upward trend in 2006-2009 which decreased in 2011.
- Provisions took both upward and downward trend from 2006 to 2011.
- ❖ Total current liabilities and provisions showed an upward trend from 2006 to 2009 which decreased in 2011.
- Net current assets took both upward and downward trend from 2006 to 2011.
- Miscellaneous expenses took both upward and downward trend from 2006 to 2011.
- ❖ Total assets took an upward trend from 2006 to 2009, which decreased in 2011.
- Contingent liabilities took both upward and downward trend from 2006 to 2011.
- ❖ Book value took both upward and downward trend from 2006 to 2011.

## 2.6.1 (b) Balance sheet of Thiru Arooran Sugars Industries: