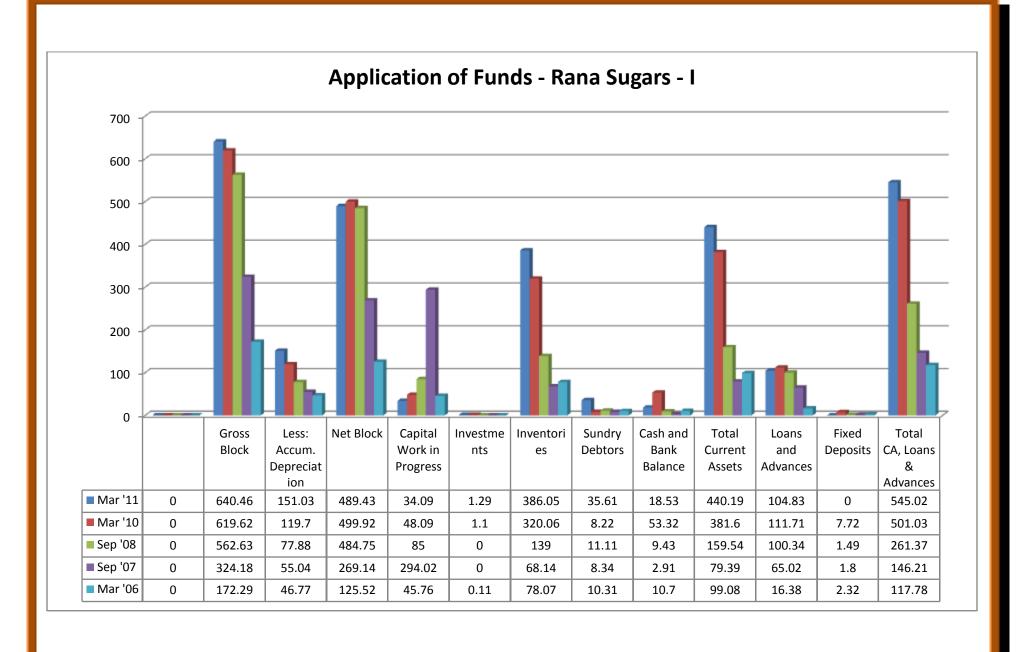

- ❖ Gross block was in upward trend from 2006 to 2011.
- Accum.Depreciation was in upward trend from 2006 to 2011.
- Net block was took both upward and downward trend from 2006 to 2011.
- Capital work in progress was in downward trend from 2006 to 2011.
- Investments were in upward trend from 2006 to 2011.
- Inventories took both upward and downward trend from 2006 to 2011.
- Sundry debtors took both upward and downward trend from 2006 to 2011.
- Cash and Bank balance took both upward and downward trend from 2006 to 2011.
- Total current assets took both upward and downward trend from 2006 to 2011.
- Loans and Advances took both upward and downward trend from 2006 to 2011.
- Fixed deposits took both upward and downward trend from 2006 to 2011.
- ❖ Total CA, Loans and Advances took both upward and downward trend from 2006 to 2011.
- Deferred credit showed nil from 2006 to 2011.
- ❖ Provisions took both upward and downward trend from 2006 to 2011.
- Total CL and provisions took both upward and downward trend from 2006 to 2011.
- Net Current Assets took both upward and downward trend from 2006 to 2011.
- Miscellaneous expenses were in downward trend from 2006 to 2011.
- ❖ Total Assets took both upward and downward trend from 2006 to 2011.
- Contingent liabilities took both upward and downward trend from 2006 to 2011.

# 2.4.2 Profit and Loss Account Comparison Statement of SSL and BCML:

| 01.12.2011                                 |               |          |                  |            |            |   |          |                          |            |             |              |
|--------------------------------------------|---------------|----------|------------------|------------|------------|---|----------|--------------------------|------------|-------------|--------------|
| Profit & Loss account                      |               |          | Sakthi<br>Sugars |            |            |   |          | Balrampur<br>Chini Mills |            |             |              |
|                                            | Mar '11       | Dec '09  | Dec '08          | Jun<br>'07 | Jun<br>'06 |   | Mar '11  | Sep '08                  | Sep '07    | Sep '06     | Sep '09      |
|                                            | 15 mths       | 12 mths  | 18 mths          | 12<br>mths | 12<br>mths |   | 18 mths  | 12 mths                  | 12 mths    | 18 mths     | 12 mths      |
|                                            | in Rs.<br>Cr. |          | in Rs.<br>Cr.    |            |            |   |          |                          |            |             |              |
| Income                                     |               |          |                  |            |            |   |          | 1,553.66                 | 1,476.32   | 1,989.77    | 1,771.02     |
| Sales Turnover                             | 2,163.95      | 1,404.37 | 1,196.88         | 771.37     | 901.77     |   | 3,063.22 | 96.84                    | 100.39     | 69.62       | 51.08        |
| Excise Duty                                | 25.67         | 31.53    | 21.57            | 22.64      | 21.9       |   | 138.05   | 1,456.82                 | 1,375.93   | 1,920.15    | 1,719.94     |
| Net Sales                                  | 2,138.28      | 1,372.84 | 1,175.31         | 748.73     | 879.87     |   | 2,925.17 | 17.26                    | 17.81      | 2.39        | 7.56         |
| Other Income                               | 0.35          | -0.37    | -64.24           | 34.7       | -4.16      |   | 4.88     | 131.54                   | 229.39     | -302.97     | -283.17      |
| Stock Adjustments                          | -30.7         | 91.9     | -31.11           | 25.62      | -19.37     |   | 1,214.21 | 1,605.62                 | 1,623.13   | 1,619.57    | 1,444.33     |
| Total Income                               | 2,107.93      | 1,464.37 | 1,079.96         | 809.05     | 856.34     |   | 4,144.26 |                          | •          |             |              |
| Expenditure                                |               |          |                  |            |            |   |          | 1,079.67                 | 1,354.88   | 989.02      | 794.52       |
| Raw Materials                              | 1,650.28      | 1,076.40 | 602.51           | 447.87     | 492.58     |   | 3,287.02 | 5.13                     | 4.02       | 6.17        | 3.75         |
| Power & Fuel Cost                          | 142.95        | 80.42    | 189.99           | 83.43      | 85.61      |   | 5.6      | 87.29                    | 78.88      | 71.93       | 95.5         |
| Employee Cost                              | 63.47         | 45.35    | 58.16            | 32.07      | 32.73      |   | 167.98   | 34.36                    | 28.34      | 30          | 31.48        |
| Other Manufacturing Expenses               | 52.28         | 28.59    | 45.56            | 22.66      | 16.82      |   | 43.81    | 29.6                     | 24.39      | 29.91       | 25.04        |
| Selling and Admin Expenses                 | 0             | 0.89     | 38.3             | 65.62      | 20.37      |   | 52.27    | 28.45                    | 23.39      | 25.5        | 28.34        |
| Miscellaneous Expenses                     | 106.44        | 2.82     | 4.03             | 3.03       | 5.65       |   | 47.79    | 0                        | 0          | 0           | 0            |
| Preoperative Exp<br>Capitalised            | 0             | 0        | 0                | 0          | 0          |   | 0        | 1,264.50                 | 1,513.90   | 1,152.53    | 978.63       |
| Total Expenses                             | 2,015.42      | 1,234.47 | 938.55           | 654.68     | 653.76     |   | 3,604.47 | Sep '08                  | Sep '07    | Sep '06     | Sep '09      |
| ·                                          | Mar '11       | Dec '09  | Dec '08          | Jun<br>'07 | Jun<br>'06 |   | Mar '11  | 12 mths                  | 12 mths    | 18 mths     | 12 mths      |
|                                            | 15 mths       | 12 mths  | 18 mths          | 12<br>mths | 12<br>mths |   | 18 mths  |                          |            |             |              |
|                                            |               |          |                  |            |            |   |          | 323.86                   | 91.42      | 464.65      | 458.14       |
| Operating Profit                           | 92.16         | 230.27   | 205.65           | 119.67     | 206.74     |   | 534.91   | 341.12                   | 109.23     | 467.04      | 465.7        |
| PBDIT                                      | 92.51         | 229.9    | 141.41           | 154.37     | 202.58     |   | 539.79   | 100.96                   | 63.09      | 34.86       | 108.29       |
| Interest                                   | 181.65        | 47.5     | 162.62           | 101.99     | 85.68      |   | 148.02   | 240.16                   | 46.14      | 432.18      | 357.41       |
| PBDT                                       | -89.14        | 182.4    | -21.21           | 52.38      | 116.9      |   | 391.77   | 117.21                   | 80.22      | 67.09       | 107.94       |
| Depreciation                               | 38.78         | 30.26    | 42.94            | 13.41      | 12.19      |   | 168.11   | 1.43                     | 1.43       | 2.15        | 1.25         |
| Other Written Off                          | 0             | 4.19     | 13.97            | 8.75       | 1.21       |   | 0.53     | 121.52                   | -35.51     | 362.94      | 248.22       |
| Profit Before Tax                          | -127.92       | 147.95   | -78.12           | 30.22      | 103.5      |   | 223.13   | 1.12                     | 0.38       | 1.94        | 15.31        |
| Extra-ordinary items                       | 0             | -0.62    | 0.6              | 0.65       | -0.85      |   | 2.32     | 122.64                   | -35.13     | 364.88      | 263.53       |
| PBT (Post Extra-ord Items)                 | -127.92       | 147.33   | -77.52           | 30.87      | 102.65     |   | 225.45   | 25.61                    | 6.48       | 73.3        | 37.01        |
| Tax                                        | -28.08        | 20.57    | -7.59            | 0          | 0          |   | 61.63    | 97.03                    | -41.84     | 291.59      | 226.51       |
| Reported Net Profit                        | -99.86        | 103.49   | -79.55           | 30.18      | 95.28      |   | 164.41   | 184.84                   | 159.04     | 163.51      | 184.12       |
| Total Value Addition                       | 365.15        | 158.07   | 336.03           | 206.82     | 161.18     |   | 317.45   | 0                        | 0          | 0           | 0            |
| Preference Dividend                        | 0             | 0        | 0                | 0.37       | 6          |   | 0        | 12.78                    | 0          | 86.85       | 77.03        |
| Equity Dividend                            | 0             | 0        | 0                | 4.71       | 4.71       |   | 18.52    | 2.17                     | 0          | 12.18       | 13.09        |
| Corporate Dividend Tax                     | 0             | 0        | 0                | 0.85       | 1.5        |   | 3        |                          |            |             |              |
| Per share data (annualised)                |               |          |                  |            |            |   |          | 2,555.36                 | 2,481.55   | 2,481.55    | 2,567.55     |
| Shares in issue (lakhs)                    | 368.07        | 348.34   | 313.73           | 313.73     | 313.73     |   | 2,562.75 | 3.8                      | -1.69      | 11.75       | 8.82         |
|                                            | 300.07        | 340.34   | 010110           | 0.10.70    |            | _ | ,        |                          |            |             |              |
| Earning Per Share (Rs)                     | <b>-27.13</b> | 29.71    | -25.36           | 9.5        | 28.46      |   | 6.42     | 50                       | 0          | 350         | 300          |
| Earning Per Share (Rs) Equity Dividend (%) |               |          |                  |            |            |   |          |                          | 0<br>34.82 | 350<br>36.5 | 300<br>45.77 |