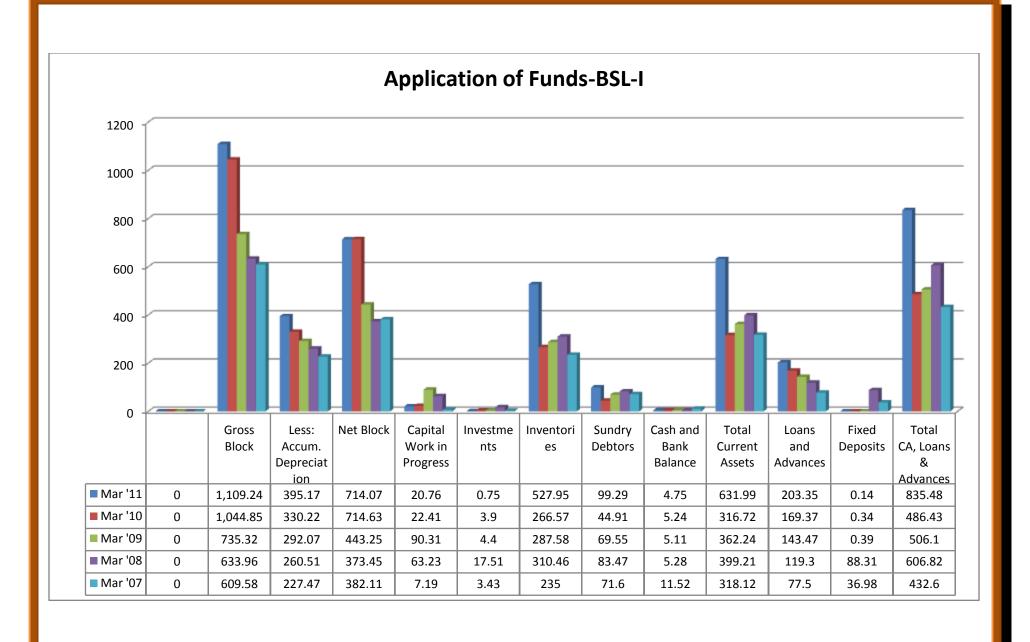

#### (i) Income:

- ❖ Sales turnover were in upward trend from 2007 to 2011.
- ❖ Net sales were in upward trend from 2007 to 2011.
- Other income took both upward and downward trend from 2007 to 2011.
- ❖ Stock adjustments took both positive and negative trend from 2007 to 2011.
- ❖ Total income was took both upward and downward trend from 2007 to 2011.