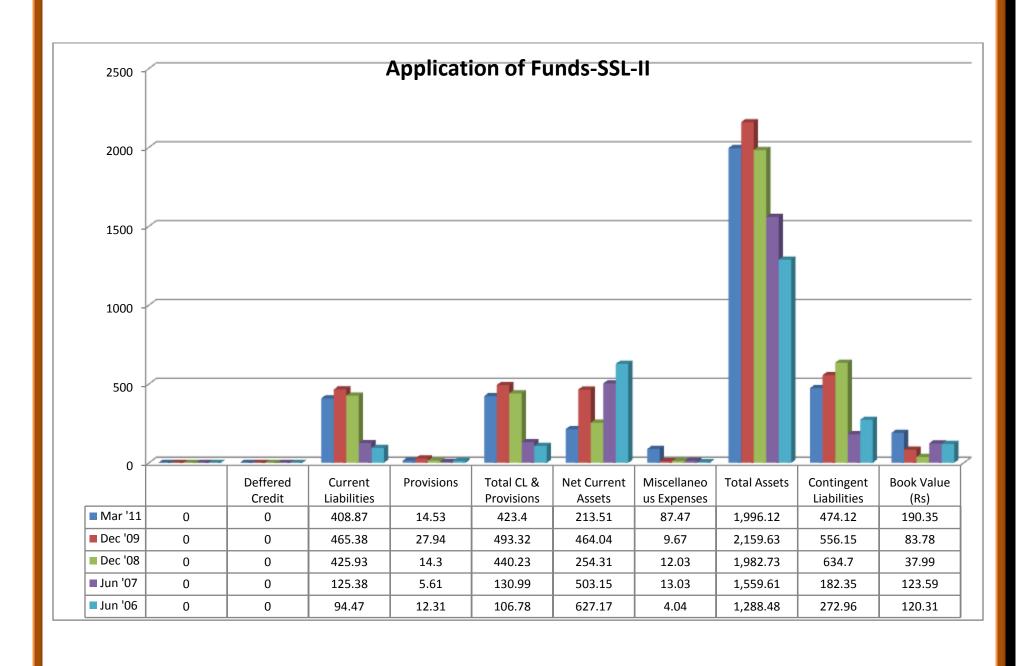

# 2.4.1 Balance Sheet Comparison Statement of SSL and BCM:

| 01.12.2011                 |            |          |          |          |          |            |          |             |          |          |
|----------------------------|------------|----------|----------|----------|----------|------------|----------|-------------|----------|----------|
|                            |            |          | Sakthi   |          |          |            |          |             |          |          |
|                            |            |          | Sugars   |          |          |            |          | Balrampur   |          |          |
| Palanca Shoot              |            |          |          |          |          |            |          | Chini Mills |          |          |
| Balance Sheet              |            |          |          |          |          |            |          |             |          |          |
|                            | Mar '11    | Dec '09  | Dec '08  | Jun '07  | Jun '06  | Mar '11    | Sep '09  | Sep '08     | Sep '07  | Sep '06  |
|                            | 15 mths    | 12 mths  | 18 mths  | 12 mths  | 12 mths  | 18 mths    | 12 mths  | 12 mths     | 12 mths  | 18 mths  |
|                            | in Rs. Cr. |          |          |          |          | in Rs. Cr. |          |             |          |          |
| Sources Of Funds           |            |          |          |          |          |            |          |             |          |          |
| Total Share Capital        | 36.81      | 34.83    | 31.37    | 31.37    | 43.37    | 25.63      | 25.68    | 25.55       | 24.82    | 24.82    |
| Equity Share Capital       | 36.81      | 34.83    | 31.37    | 31.37    | 31.37    | 25.63      | 25.68    | 25.55       | 24.82    | 24.82    |
| Share Application Money    | 0          | 15.66    | 15.66    | 15.66    | 15.66    | 0          | 0        | 0           | 0        | 0        |
| Preference Share Capital   | 0          | 0        | 0        | 0        | 12       | 0          | 0        | 0           | 0        | 0        |
| Reserves                   | 663.81     | 256.99   | 87.81    | 356.36   | 346.06   | 1,263.55   | 1,149.39 | 989.35      | 839.17   | 880.83   |
| Revaluation Reserves       | 0          | 498.49   | 521.68   | 0        | 0        | 0.18       | 0.18     | 0.18        | 0.18     | 0.18     |
| Networth                   | 700.62     | 805.97   | 656.52   | 403.39   | 405.09   | 1,289.36   | 1,175.25 | 1,015.08    | 864.17   | 905.83   |
| Secured Loans              | 1,111.42   | 1,087.19 | 927.68   | 750.44   | 516.57   | 1,706.69   | 972.03   | 1,250.68    | 1,210.59 | 416.52   |
| Unsecured Loans            | 184.08     | 266.46   | 398.54   | 405.78   | 366.83   | 300        | 0        | 109.2       | 75.56    | 130.88   |
| Total Debt                 | 1,295.50   | 1,353.65 | 1,326.22 | 1,156.22 | 883.4    | 2,006.69   | 972.03   | 1,359.88    | 1,286.15 | 547.4    |
| Total Liabilities          | 1,996.12   | 2,159.62 | 1,982.74 | 1,559.61 | 1,288.49 | 3,296.05   | 2,147.28 | 2,374.96    | 2,150.32 | 1,453.23 |
|                            |            |          |          |          |          |            |          |             |          |          |
|                            | Mar '11    | Dec '09  | Dec '08  | Jun '07  | Jun '06  | Mar '11    | Sep '09  | Sep '08     | Sep '07  | Sep '06  |
|                            | 15 mths    | 12 mths  | 18 mths  | 12 mths  | 12 mths  | 18 mths    | 12 mths  | 12 mths     | 12 mths  | 18 mths  |
| Application Of Funds       |            |          |          |          |          |            |          |             |          |          |
| Gross Block                | 1,536.14   | 1,472.61 | 1,215.17 | 688.89   | 654.63   | 2,500.60   | 2,374.50 | 2,374.18    | 1,970.32 | 1,338.59 |
| Less: Accum. Depreciation  | 138.22     | 70.66    | 161.28   | 102.43   | 78.93    | 790.67     | 604.4    | 498.17      | 382.52   | 301.92   |
| Net Block                  | 1,397.92   | 1,401.95 | 1,053.89 | 586.46   | 575.7    | 1,709.93   | 1,770.10 | 1,876.01    | 1,587.80 | 1,036.67 |
| Capital Work in Progress   | 132.38     | 116.63   | 495.13   | 286.81   | 21.38    | 6.45       | 7.61     | 8.21        | 370.93   | 403.76   |
| Investments                | 164.84     | 167.34   | 167.37   | 170.16   | 60.19    | 128.61     | 126.57   | 5.49        | 3.43     | 0.21     |
| Inventories                | 141.25     | 187.9    | 43.52    | 80.97    | 46.21    | 1,491.31   | 343.43   | 556.39      | 432.99   | 198.35   |
| Sundry Debtors             | 129.79     | 59.74    | 27.58    | 25.09    | 64.97    | 89.74      | 17.1     | 48.99       | 46.18    | 55.68    |
| Cash and Bank Balance      | 32.29      | 17.41    | 18.81    | 29.49    | 244.37   | 29.11      | 31.67    | 33.76       | 14.77    | 14.4     |
| Total Current Assets       | 303.33     | 265.05   | 89.91    | 135.55   | 355.55   | 1,610.16   | 392.2    | 639.14      | 493.94   | 268.43   |
| Loans and Advances         | 333.58     | 669.08   | 581.21   | 436.95   | 348.02   | 530.11     | 466.21   | 334.29      | 249.41   | 191.19   |
| Fixed Deposits             | 0          | 23.23    | 23.42    | 61.64    | 30.38    | 3.12       | 1.3      | 1.37        | 1.67     | 1.26     |
| Total CA, Loans & Advances | 636.91     | 957.36   | 694.54   | 634.14   | 733.95   | 2,143.39   | 859.71   | 974.8       | 745.02   | 460.88   |
| Deffered Credit            | 0          | 0        | 0        | 0        | 0        | 0          | 0        | 0           | 0        | 0        |
| Current Liabilities        | 408.87     | 465.38   | 425.93   | 125.38   | 94.47    | 524.25     | 417.12   | 444.99      | 521.85   | 304.39   |
| Provisions                 | 14.53      | 27.94    | 14.3     | 5.61     | 12.31    | 168.08     | 200.12   | 46.33       | 38.21    | 148.54   |
| Total CL & Provisions      | 423.4      | 493.32   | 440.23   | 130.99   | 106.78   | 692.33     | 617.24   | 491.32      | 560.06   | 452.93   |
| Net Current Assets         | 213.51     | 464.04   | 254.31   | 503.15   | 627.17   | 1,451.06   | 242.47   | 483.48      | 184.96   | 7.95     |
| Miscellaneous Expenses     | 87.47      | 9.67     | 12.03    | 13.03    | 4.04     | 0          | 0.53     | 1.78        | 3.21     | 4.64     |
| Total Assets               | 1,996.12   | 2,159.63 | 1,982.73 | 1,559.61 | 1,288.48 | 3,296.05   | 2,147.28 | 2,374.97    | 2,150.33 | 1,453.23 |
| Contingent Liabilities     | 474.12     | 556.15   | 634.7    | 182.35   | 272.96   | 134.36     | 139.29   | 133.68      | 90.77    | 513.01   |
| Book Value (Rs)            | 190.35     | 83.78    | 37.99    | 123.59   | 120.31   | 50.3       | 45.77    | 39.72       | 34.82    | 36.5     |
| DOOK Value (113)           | 190.33     | 03.70    | 51.33    | 123.59   | 120.51   | 50.5       | 45.77    | 33.1Z       | J4.0Z    | 30.5     |