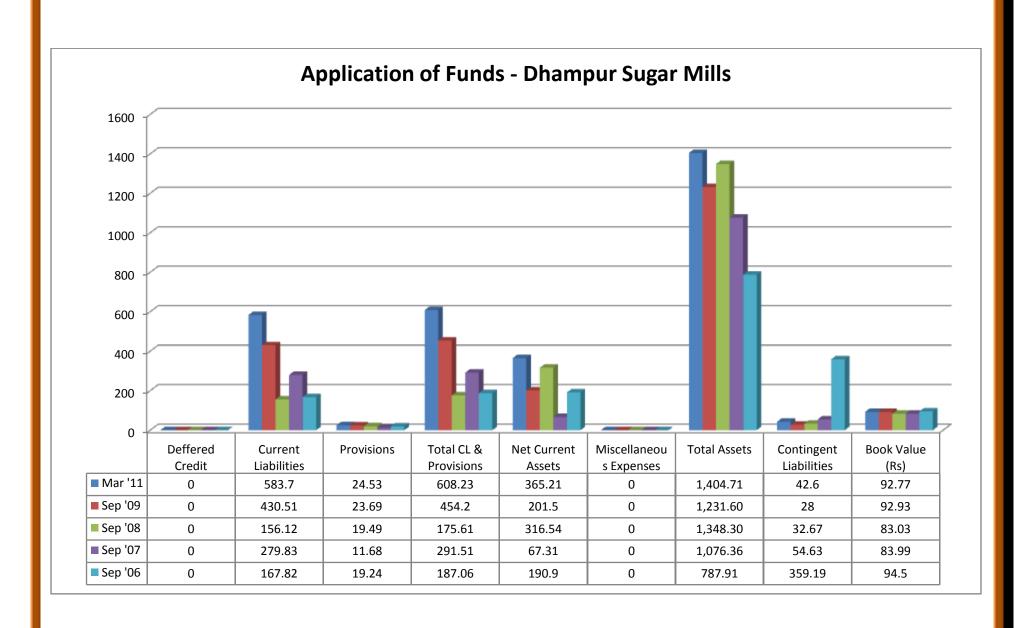

2.03            | 13.03    | 4.04     | 0          | 0        | 0                         | 0        | 0       |
| Total Assets               | 1,996.12   | 2,159.63 | 1,982.73         | 1,559.61 | 1,288.48 | 1,404.71   | 1,231.60 | 1,348.30                  | 1,076.36 | 787.91  |
| Contingent Liabilities     | 474.12     | 556.15   | 634.7            | 182.35   | 272.96   | 42.6       | 28       | 32.67                     | 54.63    | 359.19  |
|                            |            |          |                  |          |          |            |          |                           |          |         |
| Book Value (Rs)            | 190.35     | 83.78    | 37.99            | 123.59   | 120.31   | 92.77      | 92.93    | 83.03                     | 83.99    | 94.5    |













### 2.24.1 (a) Balance sheet of Sakthi Sugars Ltd:

#### (i) Source of Funds:

- ❖ Total share capitals took both up and downward trend through 2006-2011.
- ❖ Equity share capitals were even trend in 2006-08 and took an upward trend in 2009 and 2011.
- ❖ Share application money was in even trend from 2006 to 2009.
- ❖ Preference share capital was nil throughout 2007- 2011, except in the year of 2006.
- Reserves took an upward and downward trend through 2006 to 2011.
- Revaluation reserves value was high in 2008 and decreased in 2009 whereas the values were nil in the year 2006, 2007 and 2011.
- Net worth increased from the year 2006 to 2011 except the year 2007 where the value decreased a little than the previous year.
- Secured loans increased from the year 2006 to the year 2011.
- ❖ Un