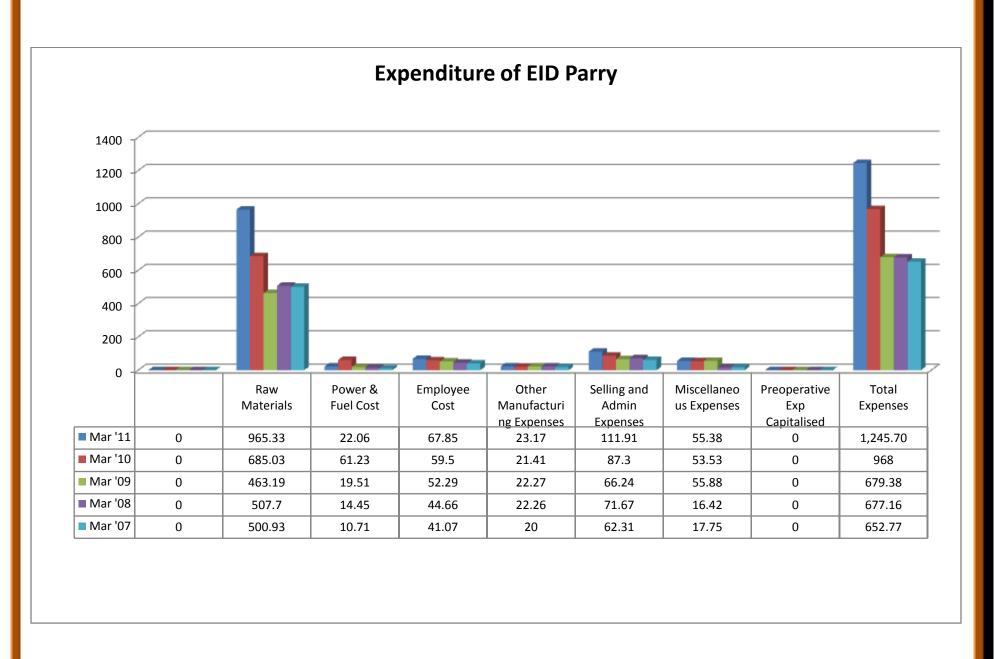

#### (iii) Profit & Loss:

- ❖ PBDIT took both upward and downward trend from 2007 to 2011.
- ❖ Interest took both upward and downward trend from 2007 to 2011.
- ❖ PBDT took both upward and downward trend from 2007 to 2011.
- ❖ Depreciation increased from 2007 to 2011.
- ❖ Other written off were nil from 2007 to 2011.
- Profit before tax took both upward and downward trend from 2007 to 2011, where the trend was on the negative sign during the year
- ❖ Extra-ordinary items took both upward and downward trend from 2007 to 2011.
- PBT took both upward and downward trend from 2007 to 2011, where the trend was on the negative sign during the year 2008.
- ❖ Tax took both upward and downward trend from 2007 to 2011, where the trend was on the negative sign during the year 2008.
- Reported Net Profit took both upward and downward trend from 2007 to 2011, where the trend was on the negative sign during the year 2008.