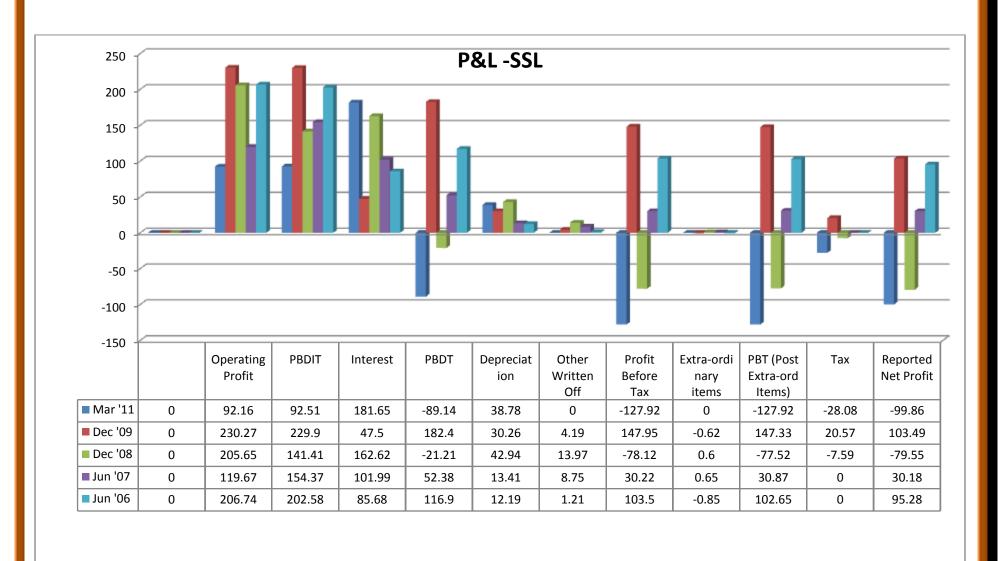

# 2.4.1 Balance Sheet Comparison Statement of SSL and BCM:

| 01.12.2011                 |            |          |          |          |          |            |          |             |          |          |
|----------------------------|------------|----------|----------|----------|----------|------------|----------|-------------|----------|----------|
|                            |            |          | Sakthi   |          |          |            |          |             |          |          |
|                            |            |          | Sugars   |          |          |            |          | Balrampur   |          |          |
| Palanca Shoot              |            |          |          |          |          |            |          | Chini Mills |          |          |
| Balance Sheet              |            |          |          |          |          |            |          |             |          |          |
|                            | Mar '11    | Dec '09  | Dec '08  | Jun '07  | Jun '06  | Mar '11    | Sep '09  | Sep '08     | Sep '07  | Sep '06  |
|                            | 15 mths    | 12 mths  | 18 mths  | 12 mths  | 12 mths  | 18 mths    | 12 mths  | 12 mths     | 12 mths  | 18 mths  |
|                            | in Rs. Cr. |          |          |          |          | in Rs. Cr. |          |             |          |          |
| Sources Of Funds           |            |          |          |          |          |            |          |             |          |          |
| Total Share Capital        | 36.81      | 34.83    | 31.37    | 31.37    | 43.37    | 25.63      | 25.68    | 25.55       | 24.82    | 24.82    |
| Equity Share Capital       | 36.81      | 34.83    | 31.37    | 31.37    | 31.37    | 25.63      | 25.68    | 25.55       | 24.82    | 24.82    |
| Share Application Money    | 0          | 15.66    | 15.66    | 15.66    | 15.66    | 0          | 0        | 0           | 0        | 0        |
| Preference Share Capital   | 0          | 0        | 0        | 0        | 12       | 0          | 0        | 0           | 0        | 0        |
| Reserves                   | 663.81     | 256.99   | 87.81    | 356.36   | 346.06   | 1,263.55   | 1,149.39 | 989.35      | 839.17   | 880.83   |
| Revaluation Reserves       | 0          | 498.49   | 521.68   | 0        | 0        | 0.18       | 0.18     | 0.18        | 0.18     | 0.18     |
| Networth                   | 700.62     | 805.97   | 656.52   | 403.39   | 405.09   | 1,289.36   | 1,175.25 | 1,015.08    | 864.17   | 905.83   |
| Secured Loans              | 1,111.42   | 1,087.19 | 927.68   | 750.44   | 516.57   | 1,706.69   | 972.03   | 1,250.68    | 1,210.59 | 416.52   |
| Unsecured Loans            | 184.08     | 266.46   | 398.54   | 405.78   | 366.83   | 300        | 0        | 109.2       | 75.56    | 130.88   |
| Total Debt                 | 1,295.50   | 1,353.65 | 1,326.22 | 1,156.22 | 883.4    | 2,006.69   | 972.03   | 1,359.88    | 1,286.15 | 547.4    |
| Total Liabilities          | 1,996.12   | 2,159.62 | 1,982.74 | 1,559.61 | 1,288.49 | 3,296.05   | 2,147.28 | 2,374.96    | 2,150.32 | 1,453.23 |
|                            |            |          |          |          |          |            |          |             |          |          |
|                            | Mar '11    | Dec '09  | Dec '08  | Jun '07  | Jun '06  | Mar '11    | Sep '09  | Sep '08     | Sep '07  | Sep '06  |
|                            | 15 mths    | 12 mths  | 18 mths  | 12 mths  | 12 mths  | 18 mths    | 12 mths  | 12 mths     | 12 mths  | 18 mths  |
| Application Of Funds       |            |          |          |          |          |            |          |             |          |          |
| Gross Block                | 1,536.14   | 1,472.61 | 1,215.17 | 688.89   | 654.63   | 2,500.60   | 2,374.50 | 2,374.18    | 1,970.32 | 1,338.59 |
| Less: Accum. Depreciation  | 138.22     | 70.66    | 161.28   | 102.43   | 78.93    | 790.67     | 604.4    | 498.17      | 382.52   | 301.92   |
| Net Block                  | 1,397.92   | 1,401.95 | 1,053.89 | 586.46   | 575.7    | 1,709.93   | 1,770.10 | 1,876.01    | 1,587.80 | 1,036.67 |
| Capital Work in Progress   | 132.38     | 116.63   | 495.13   | 286.81   | 21.38    | 6.45       | 7.61     | 8.21        | 370.93   | 403.76   |
| Investments                | 164.84     | 167.34   | 167.37   | 170.16   | 60.19    | 128.61     | 126.57   | 5.49        | 3.43     | 0.21     |
| Inventories                | 141.25     | 187.9    | 43.52    | 80.97    | 46.21    | 1,491.31   | 343.43   | 556.39      | 432.99   | 198.35   |
| Sundry Debtors             | 129.79     | 59.74    | 27.58    | 25.09    | 64.97    | 89.74      | 17.1     | 48.99       | 46.18    | 55.68    |
| Cash and Bank Balance      | 32.29      | 17.41    | 18.81    | 29.49    | 244.37   | 29.11      | 31.67    | 33.76       | 14.77    | 14.4     |
| Total Current Assets       | 303.33     | 265.05   | 89.91    | 135.55   | 355.55   | 1,610.16   | 392.2    | 639.14      | 493.94   | 268.43   |
| Loans and Advances         | 333.58     | 669.08   | 581.21   | 436.95   | 348.02   | 530.11     | 466.21   | 334.29      | 249.41   | 191.19   |
| Fixed Deposits             | 0          | 23.23    | 23.42    | 61.64    | 30.38    | 3.12       | 1.3      | 1.37        | 1.67     | 1.26     |
| Total CA, Loans & Advances | 636.91     | 957.36   | 694.54   | 634.14   | 733.95   | 2,143.39   | 859.71   | 974.8       | 745.02   | 460.88   |
| Deffered Credit            | 0          | 0        | 0        | 0        | 0        | 0          | 0        | 0           | 0        | 0        |
| Current Liabilities        | 408.87     | 465.38   | 425.93   | 125.38   | 94.47    | 524.25     | 417.12   | 444.99      | 521.85   | 304.39   |
| Provisions                 | 14.53      | 27.94    | 14.3     | 5.61     | 12.31    | 168.08     | 200.12   | 46.33       | 38.21    | 148.54   |
| Total CL & Provisions      | 423.4      | 493.32   | 440.23   | 130.99   | 106.78   | 692.33     | 617.24   | 491.32      | 560.06   | 452.93   |
| Net Current Assets         | 213.51     | 464.04   | 254.31   | 503.15   | 627.17   | 1,451.06   | 242.47   | 483.48      | 184.96   | 7.95     |
| Miscellaneous Expenses     | 87.47      | 9.67     | 12.03    | 13.03    | 4.04     | 0          | 0.53     | 1.78        | 3.21     | 4.64     |
| Total Assets               | 1,996.12   | 2,159.63 | 1,982.73 | 1,559.61 | 1,288.48 | 3,296.05   | 2,147.28 | 2,374.97    | 2,150.33 | 1,453.23 |
| Contingent Liabilities     | 474.12     | 556.15   | 634.7    | 182.35   | 272.96   | 134.36     | 139.29   | 133.68      | 90.77    | 513.01   |
| Book Value (Rs)            | 190.35     | 83.78    | 37.99    | 123.59   | 120.31   | 50.3       | 45.77    | 39.72       | 34.82    | 36.5     |
| DOOK Value (113)           | 190.33     | 03.70    | 51.33    | 123.59   | 120.51   | 50.5       | 45.77    | 33.1Z       | J4.0Z    | 30.5     |

## 2.4.1 (a) Balance sheet of Sakthi Sugars Ltd: