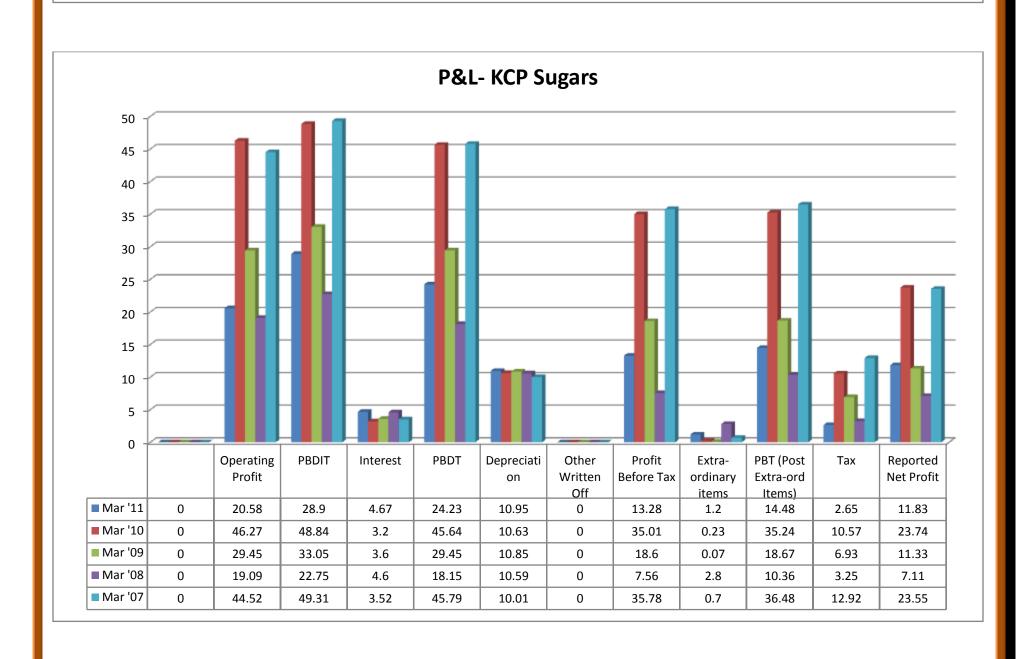

### (i) Source of Funds:

- Total share capital was in upward trend from 2006 to 2010.
- Equity share capital was in upward trend from 2006 to 2010.
- Share application was in upward trend from 2007 to 2009, whereas it showed nil in the year 2006 and 2010.
- Preference share capital showed nil from 2006 to 2010.
- Reserves were in upward trend from 2006 to 2010.
- Revaluation reserves showed nil from 2006 to 2010.
- Net worth shows in upward trend from 2006 to 2010.
- ❖ Secured loans were in upward trend from 2006 to 2010.
- ❖ Unsecured loans were in upward trend from 2006 to 2008 and took a downward trend from 2009 to 2010.
- ❖ Total debt shows in upward trend from 2006 to 2010.
- ❖ Total liabilities were in upward trend from 2006 to 2010.