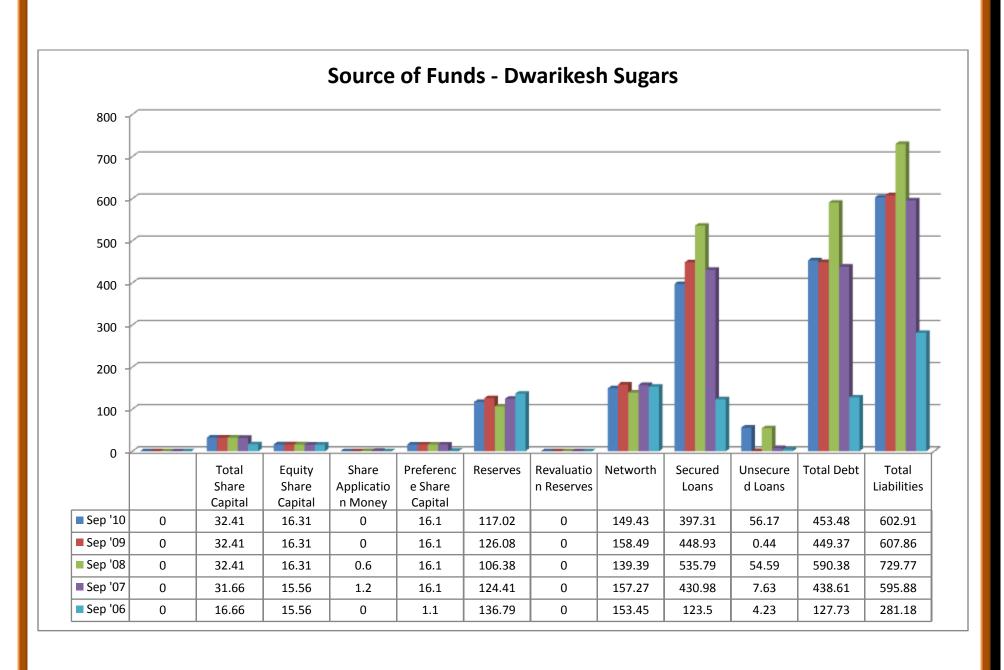

## 2.4.1 (b) Balance Sheet of Balarampur Chini Mills:

## (i) Source of Funds:

- ❖ Total share capital took both upward and downward trend from 2006 to 2011.
- Equity share capital took both upward and downward trend from 2006 to 2011.
- Share application money showed nil from 2006 to 2011.
- ❖ Preference share capital showed nil from 2006 to 2011.
- Reserves were in upward trend from 2007 to 2011, except the year of 2006.
- \* Revaluation reserves were the same from 2006 to 2011.
- Net worth shows in upward trend from 2007 to 2011, except the year of 2006.
- Secured loans took both upward and downward trend from 2006 to 2011.
- Unsecured loans took both upward and downward trend from 2006 to 2011.
- Total debt took both upward and downward trend from 2006 to 2011.
- ❖ Total liabilities took both upward and downward trend from 2006 to 2011.