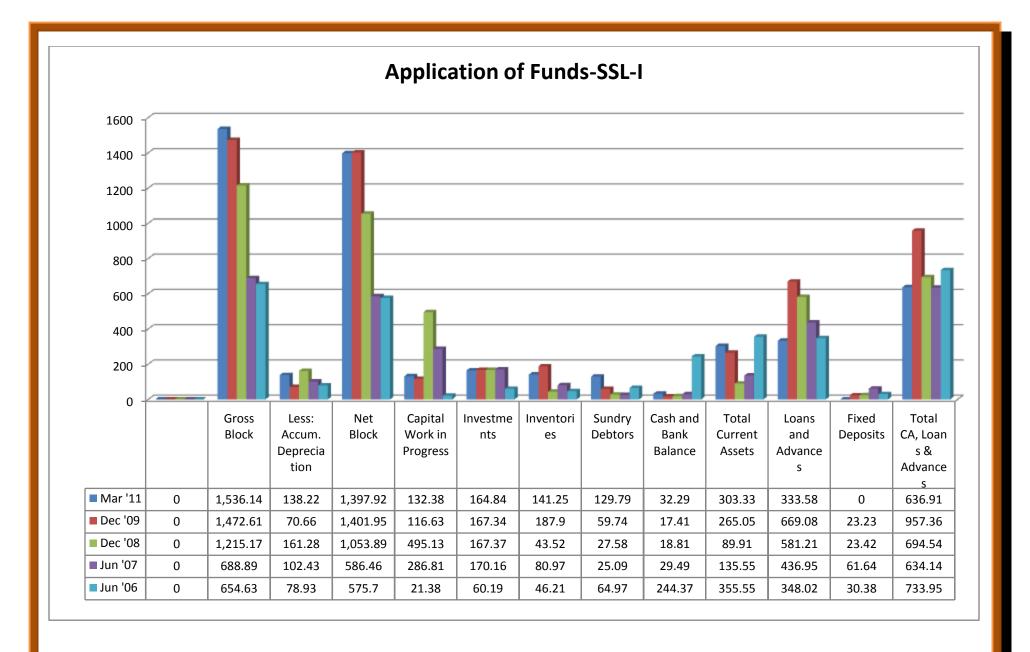

#### (i) Source of Funds:

- ❖ Total share capitals took both up and downward trend through 2006-2011.
- ❖ Equity share capitals were even trend in 2006-08 and took an upward trend in 2009 and 2011.
- ❖ Share application money was in even trend from 2006 to 2009.
- ❖ Preference share capital was nil throughout 2007- 2011, except in the year of 2006.
- Reserves took an upward and downward trend through 2006 to 2011.
- Revaluation reserves value was high in 2008 and decreased in 2009 whereas the values were nil in the year 2006, 2007 and 2011.
- Net worth increased from the year 2006 to 2011 except the year 2007 where the value decreased a little than the previous year.
- Secured loans increased from the year 2006 to the year 2011.
- Unsecured loans took both upward and downward trend through 2006-2011.
- ❖ Total debt increased from 2006 to 2009, which decreased in 2011.
- ❖ Total liabilities increased from 2006 to 2009, which decreased in 2011.