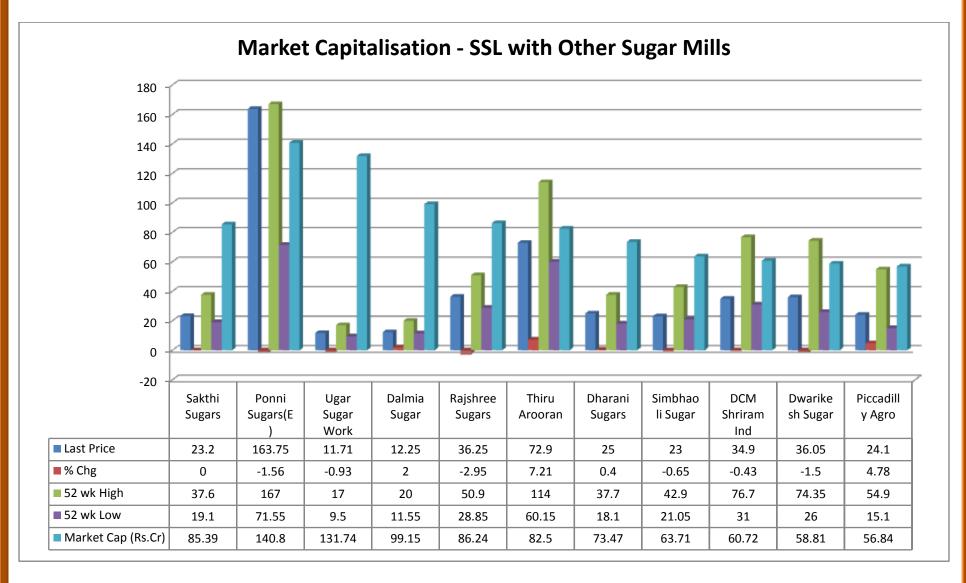

| 17.88                 |
| 31   | KM Sugar Mills     | 1.91          | -5.45 | 3.89          | 1.57         | 17.57                 |
| 32   | Piccadilly Suga    | 7.04          | 2.47  | 13            | 4.91         | 16.37                 |
| 33   | Gayatri Sugars     | 3.43          | -4.99 | 6.9           | 2.44         | 14.99                 |
| 34   | Riga Sugar         | 16.1          | -0.92 | 25.8          | 13.3         | 14.8                  |
| 35   | Dhampure Specia    | 11.55         | -5.48 | 23.4          | 9.31         | 8.27                  |
| 36   | DSM Agro Produc    | 3.81          | -4.99 | 12.87         | 3.65         | 5.94                  |
| 37   | Venus Sugar        | 0.96          | -4    | 2.25          | 0.75         | 3.67                  |









# 2.35 COMPARISON STATEMENT – NET SALES - SSL WITH OTHER SUGAR MILLS:

|               | Net Sales                   |              |                |                | 18.06.12         |
|---------------|-----------------------------|--------------|----------------|----------------|------------------|
|               |                             |              |                |                |                  |
|               |                             |              |                |                |                  |
| S.No          | <b>Company Name</b>         | Last         | Change         | %              | Net              |
|               |                             | Price        |                | Change         | Sales(Rs.Cr)     |
|               |