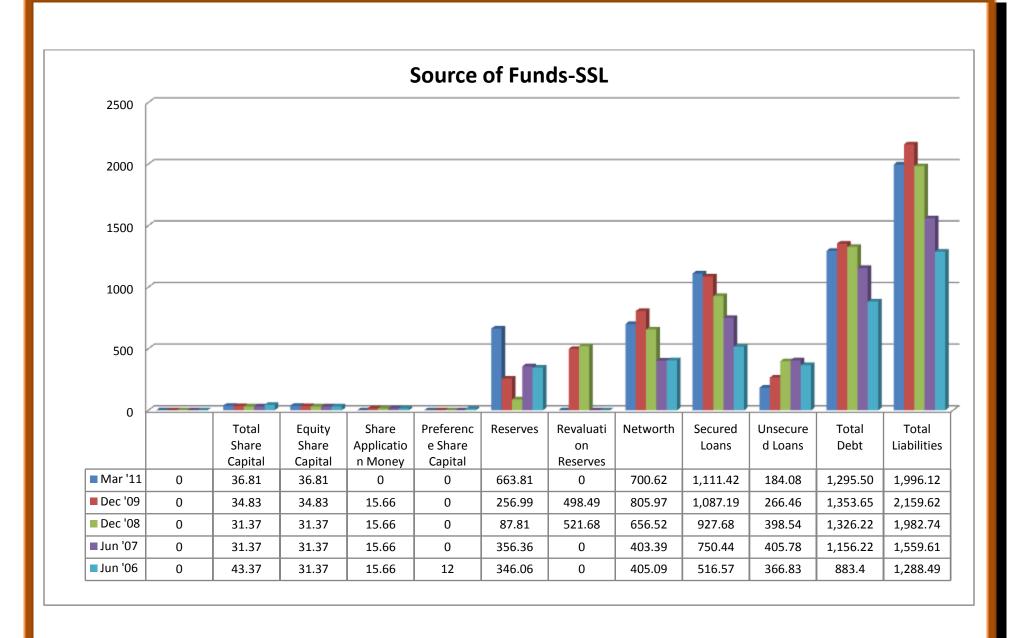

The factors considered for comparison of SSL with the above listed sugar mills are;

- 1. Balance sheet graphs,
- 2. Profit & Loss account statements with graphs,
- 3. Bonus & Dividend History statement with graphs,
- 4. Market Capitalization statement with graph,
- 5. Net Sales statement with graph,
- 6. Net Profit statement with graph,
- 7. Total Assets statement with graph,
- 8. Power & Fuel statement with graph,
- 9. PBDITstatement with graph,
- 10. Interest statement with graph and
- 11. Contingent Liabilities statement with graph