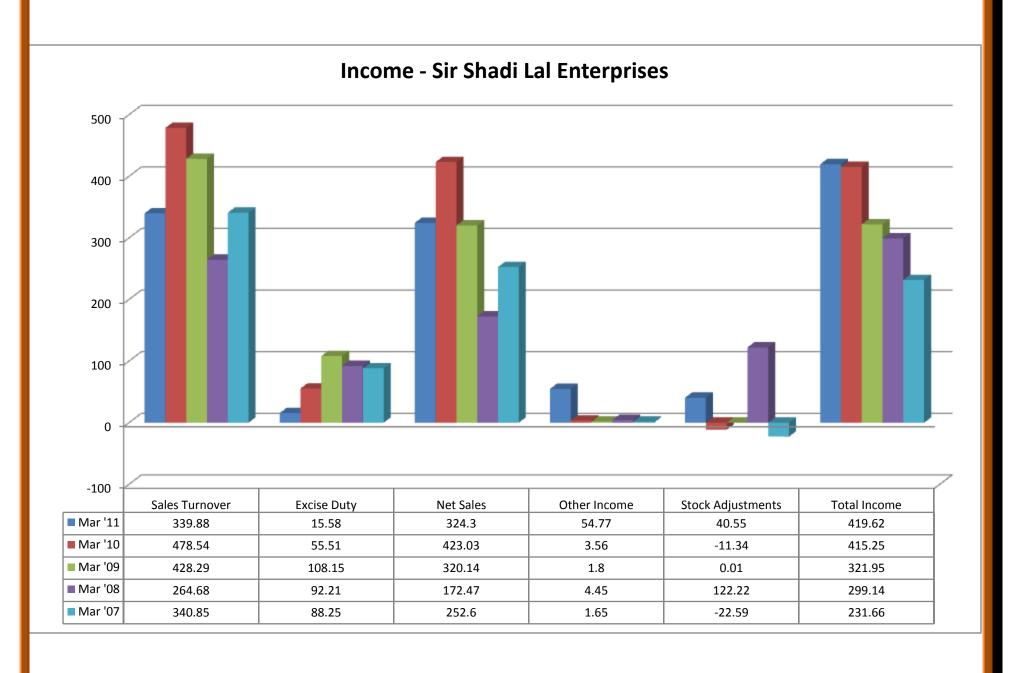

0 0 348.34 29.71 | 205.65 141.41 162.62 -21.21 42.94 13.97 -78.12 0.6 -77.52 -7.59 -79.55 336.03 0 0 313.73 -25.36 | 119.67 154.37 101.99 52.38 13.41 8.75 30.22 0.65 30.87 0 30.18 206.82 0.37 4.71 0.85 313.73 9.5                | 206.74 202.58 85.68 116.9 12.19 1.21 103.5 -0.85 102.65 0 95.28 161.18 6 4.71 1.5 | 12 mths  -40.69 14.08 18.47 -4.39 12.87 0 -17.26 0.02 -17.24 -3.1 -14.13 63.61 0 0 0 52.5 -26.92 | 12 mths  41.65 45.21 16.05 29.16 14.56 0 14.6 0.02 14.62 2.25 12.35 66.14 0 1.05 0.17 | 39.22 41.02 25.03 15.99 16.44 0 -0.45 0.03 -0.42 5.25 -5.69 56.43 0 0 0 52.5 -10.83                     | -24.28 -19.83 17.8 -37.63 11.8 0 -49.43 0 -49.43 -12.29 -37.15 50.01 0 0 52.5 -70.76 | 10.37<br>12.02<br>4.19<br>7.83<br>4.83<br>0<br>3<br>0.37<br>3.37<br>1.54<br>1.83<br>48.78<br>0<br>0 |













## 2.30.2 (a) Profit and Loss Accounts of Sakthi Sugars Ltd:

#### (i) Income:

- ❖ Sales turnover showed an upward trend from 2007 to 2011, except the year 2006.
- ❖ Net sales showed an upward trend in 2007-11, except the year of 2006.
- Other income took its trend on the negative sign for the year of 2006, 2008 and 2009, whereas the trend shifted towards positive sign for year of 2007 and 2011.
- Stock adjustments took its trend on the negative sign for the year of 2006, 2008 and 2011, and shifted towards the positive sign for the year of 2007 and 2009.
- ❖ Total income showed an upward trend in the year 2007 to 2011, except the year of 2006.

#### (ii) Expenditure:

- Raw materials took an upward trend from the year of 2007 to 2011, except the year of 2006.
- Power and fuel co