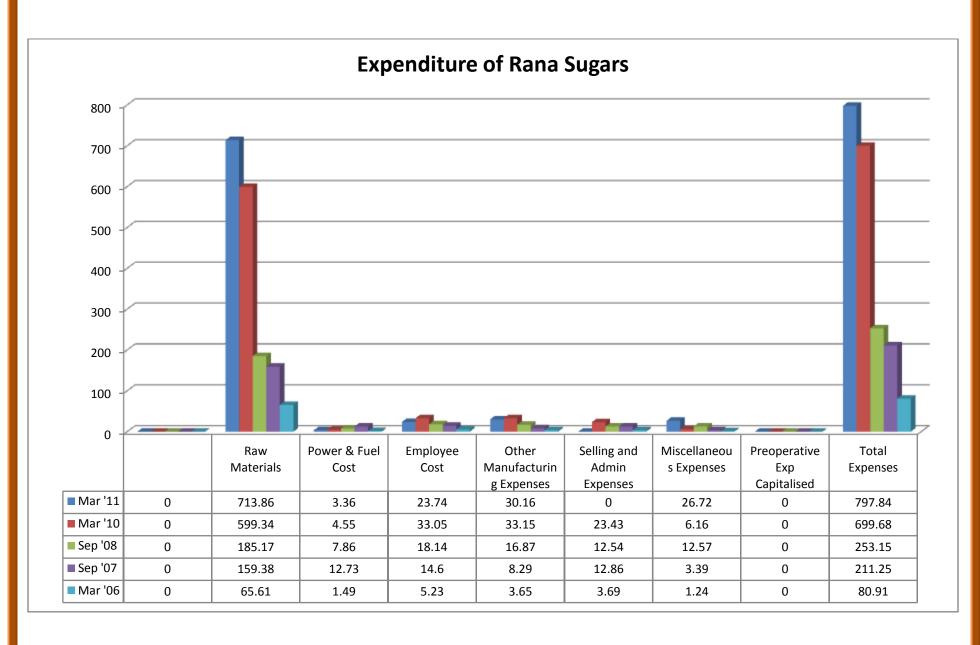

- ❖ Gross block was in upward trend from 2006 to 2011.
- Accum.Depreciation was in upward trend from 2006 to 2011.
- Net block was took both upward and downward trend from 2006 to 2011.
- Capital work in progress was in downward trend from 2006 to 2011.
- Investments were in upward trend from 2006 to 2011.
- Inventories took both upward and downward trend from 2006 to 2011.
- Sundry debtors took both upward and downward trend from 2006 to 2011.
- Cash and Bank balance took both upward and downward trend from 2006 to 2011.
- Total current assets took both upward and downward trend from 2006 to 2011.
- Loans and Advances took both upward and downward trend from 2006 to 2011.
- Fixed deposits took both upward and downward trend from 2006 to 2011.
- ❖ Total CA, Loans and Advances took both upward and downward trend from 2006 to 2011.
- Deferred credit showed nil from 2006 to 2011.
- ❖ Provisions took both upward and downward trend from 2006 to 2011.
- Total CL and provisions took both upward and downward trend from 2006 to 2011.
- Net Current Assets took both upward and downward trend from 2006 to 2011.
- Miscellaneous expenses were in downward trend from 2006 to 2011.
- ❖ Total Assets took both upward and downward trend from 2006 to 2011.
- Contingent liabilities took both upward and downward trend from 2006 to 2011.

# 2.4.2 Profit and Loss Account Comparison Statement of SSL and BCML:

| 01.12.2011                                 |               |          |                  |            |            |   |          |                          |            |             |              |
|--------------------------------------------|---------------|----------|------------------|------------|------------|---|----------|--------------------------|------------|-------------|--------------|
| Profit & Loss account                      |               |          | Sakthi<br>Sugars |            |            |   |          | Balrampur<br>Chini Mills |            |             |              |
|                                            | Mar '11       | Dec '09  | Dec '08          | Jun<br>'07 | Jun<br>'06 |   | Mar '11  | Sep '08                  | Sep '07    | Sep '06     | Sep '09      |
|                                            | 15 mths       | 12 mths  | 18 mths          | 12<br>mths | 12<br>mths |   | 18 mths  | 12 mths                  | 12 mths    | 18 mths     | 12 mths      |
|                                            | in Rs.<br>Cr. |          | in Rs.<br>Cr.    |            |            |   |          |                          |            |             |              |
| Income                                     |               |          |                  |            |            |   |          | 1,553.66                 | 1,476.32   | 1,989.77    | 1,771.02     |
| Sales Turnover                             | 2,163.95      | 1,404.37 | 1,196.88         | 771.37     | 901.77     |   | 3,063.22 | 96.84                    | 100.39     | 69.62       | 51.08        |
| Excise Duty                                | 25.67         | 31.53    | 21.57            | 22.64      | 21.9       |   | 138.05   | 1,456.82                 | 1,375.93   | 1,920.15    | 1,719.94     |
| Net Sales                                  | 2,138.28      | 1,372.84 | 1,175.31         | 748.73     | 879.87     |   | 2,925.17 | 17.26                    | 17.81      | 2.39        | 7.56         |
| Other Income                               | 0.35          | -0.37    | -64.24           | 34.7       | -4.16      |   | 4.88     | 131.54                   | 229.39     | -302.97     | -283.17      |
| Stock Adjustments                          | -30.7         | 91.9     | -31.11           | 25.62      | -19.37     |   | 1,214.21 | 1,605.62                 | 1,623.13   | 1,619.57    | 1,444.33     |
| Total Income                               | 2,107.93      | 1,464.37 | 1,079.96         | 809.05     | 856.34     |   | 4,144.26 |                          | •          |             |              |
| Expenditure                                |               |          |                  |            |            |   |          | 1,079.67                 | 1,354.88   | 989.02      | 794.52       |
| Raw Materials                              | 1,650.28      | 1,076.40 | 602.51           | 447.87     | 492.58     |   | 3,287.02 | 5.13                     | 4.02       | 6.17        | 3.75         |
| Power & Fuel Cost                          | 142.95        | 80.42    | 189.99           | 83.43      | 85.61      |   | 5.6      | 87.29                    | 78.88      | 71.93       | 95.5         |
| Employee Cost                              | 63.47         | 45.35    | 58.16            | 32.07      | 32.73      |   | 167.98   | 34.36                    | 28.34      | 30          | 31.48        |
| Other Manufacturing Expenses               | 52.28         | 28.59    | 45.56            | 22.66      | 16.82      |   | 43.81    | 29.6                     | 24.39      | 29.91       | 25.04        |
| Selling and Admin Expenses                 | 0             | 0.89     | 38.3             | 65.62      | 20.37      |   | 52.27    | 28.45                    | 23.39      | 25.5        | 28.34        |
| Miscellaneous Expenses                     | 106.44        | 2.82     | 4.03             | 3.03       | 5.65       |   | 47.79    | 0                        | 0          | 0           | 0            |
| Preoperative Exp<br>Capitalised            | 0             | 0        | 0                | 0          | 0          |   | 0        | 1,264.50                 | 1,513.90   | 1,152.53    | 978.63       |
| Total Expenses                             | 2,015.42      | 1,234.47 | 938.55           | 654.68     | 653.76     |   | 3,604.47 | Sep '08                  | Sep '07    | Sep '06     | Sep '09      |
| ·                                          | Mar '11       | Dec '09  | Dec '08          | Jun<br>'07 | Jun<br>'06 |   | Mar '11  | 12 mths                  | 12 mths    | 18 mths     | 12 mths      |
|                                            | 15 mths       | 12 mths  | 18 mths          | 12<br>mths | 12<br>mths |   | 18 mths  |                          |            |             |              |
|                                            |               |          |                  |            |            |   |          | 323.86                   | 91.42      | 464.65      | 458.14       |
| Operating Profit                           | 92.16         | 230.27   | 205.65           | 119.67     | 206.74     |   | 534.91   | 341.12                   | 109.23     | 467.04      | 465.7        |
| PBDIT                                      | 92.51         | 229.9    | 141.41           | 154.37     | 202.58     |   | 539.79   | 100.96                   | 63.09      | 34.86       | 108.29       |
| Interest                                   | 181.65        | 47.5     | 162.62           | 101.99     | 85.68      |   | 148.02   | 240.16                   | 46.14      | 432.18      | 357.41       |
| PBDT                                       | -89.14        | 182.4    | -21.21           | 52.38      | 116.9      |   | 391.77   | 117.21                   | 80.22      | 67.09       | 107.94       |
| Depreciation                               | 38.78         | 30.26    | 42.94            | 13.41      | 12.19      |   | 168.11   | 1.43                     | 1.43       | 2.15        | 1.25         |
| Other Written Off                          | 0             | 4.19     | 13.97            | 8.75       | 1.21       |   | 0.53     | 121.52                   | -35.51     | 362.94      | 248.22       |
| Profit Before Tax                          | -127.92       | 147.95   | -78.12           | 30.22      | 103.5      |   | 223.13   | 1.12                     | 0.38       | 1.94        | 15.31        |
| Extra-ordinary items                       | 0             | -0.62    | 0.6              | 0.65       | -0.85      |   | 2.32     | 122.64                   | -35.13     | 364.88      | 263.53       |
| PBT (Post Extra-ord Items)                 | -127.92       | 147.33   | -77.52           | 30.87      | 102.65     |   | 225.45   | 25.61                    | 6.48       | 73.3        | 37.01        |
| Tax                                        | -28.08        | 20.57    | -7.59            | 0          | 0          |   | 61.63    | 97.03                    | -41.84     | 291.59      | 226.51       |
| Reported Net Profit                        | -99.86        | 103.49   | -79.55           | 30.18      | 95.28      |   | 164.41   | 184.84                   | 159.04     | 163.51      | 184.12       |
| Total Value Addition                       | 365.15        | 158.07   | 336.03           | 206.82     | 161.18     |   | 317.45   | 0                        | 0          | 0           | 0            |
| Preference Dividend                        | 0             | 0        | 0                | 0.37       | 6          |   | 0        | 12.78                    | 0          | 86.85       | 77.03        |
| Equity Dividend                            | 0             | 0        | 0                | 4.71       | 4.71       |   | 18.52    | 2.17                     | 0          | 12.18       | 13.09        |
| Corporate Dividend Tax                     | 0             | 0        | 0                | 0.85       | 1.5        |   | 3        |                          |            |             |              |
| Per share data (annualised)                |               |          |                  |            |            |   |          | 2,555.36                 | 2,481.55   | 2,481.55    | 2,567.55     |
| Shares in issue (lakhs)                    | 368.07        | 348.34   | 313.73           | 313.73     | 313.73     |   | 2,562.75 | 3.8                      | -1.69      | 11.75       | 8.82         |
|                                            | 300.07        | 340.34   | 010110           | 0.10.70    |            | _ | ,        |                          |            |             |              |
| Earning Per Share (Rs)                     | <b>-27.13</b> | 29.71    | -25.36           | 9.5        | 28.46      |   | 6.42     | 50                       | 0          | 350         | 300          |
| Earning Per Share (Rs) Equity Dividend (%) |               |          |                  |            |            |   |          |                          | 0<br>34.82 | 350<br>36.5 | 300<br>45.77 |