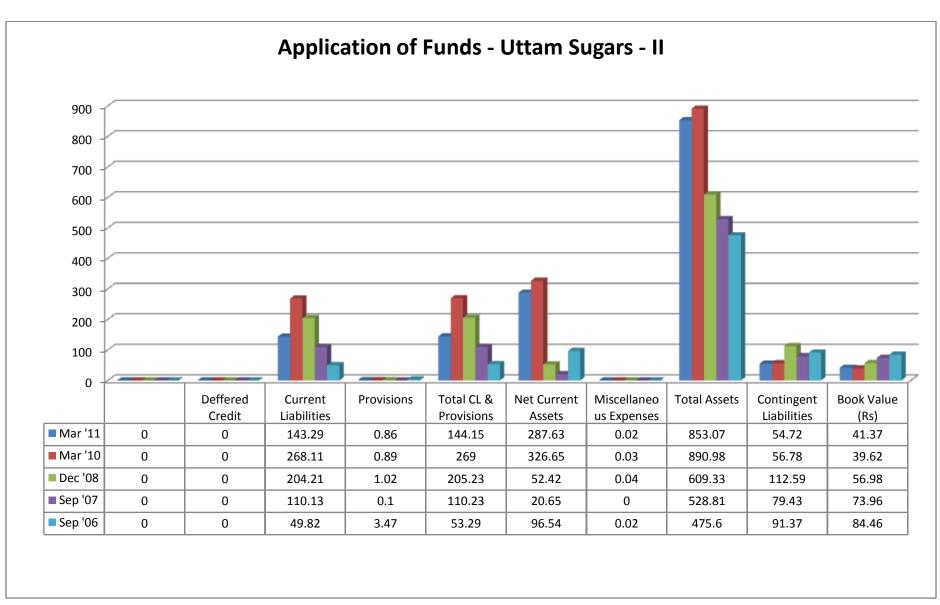

#### (i) Source of Funds:

- ❖ Total share capitals took both up and downward trend through 2006-2011.
- Equity share capitals were even trend in 2006-08 and took an upward trend in 2009 and 2011.
- ❖ Share application money was in even trend from 2006 to 2009.
- ❖ Preference share capital was nil throughout 2007- 2011, except in the year of 2006.
- Reserves took an upward and downward trend through 2006 to 2011.
- Revaluation reserves value was high in 2008 and decreased in 2009 whereas the values were nil in the year 2006, 2007 and 2011.
- Net worth increased from the year 2006 to 2011 except the year 2007 where the value decreased a little than the previous year.
- Secured loans increased from the year 2006 to the year 2011.
- Unsecured loans took both upward and downward trend through 2006-2011.
- ❖ Total debt increased from 2006 to 2009, which decreased in 2011.
- ❖ Total liabilities increased from 2006 to 2009, which decreased in 2011.