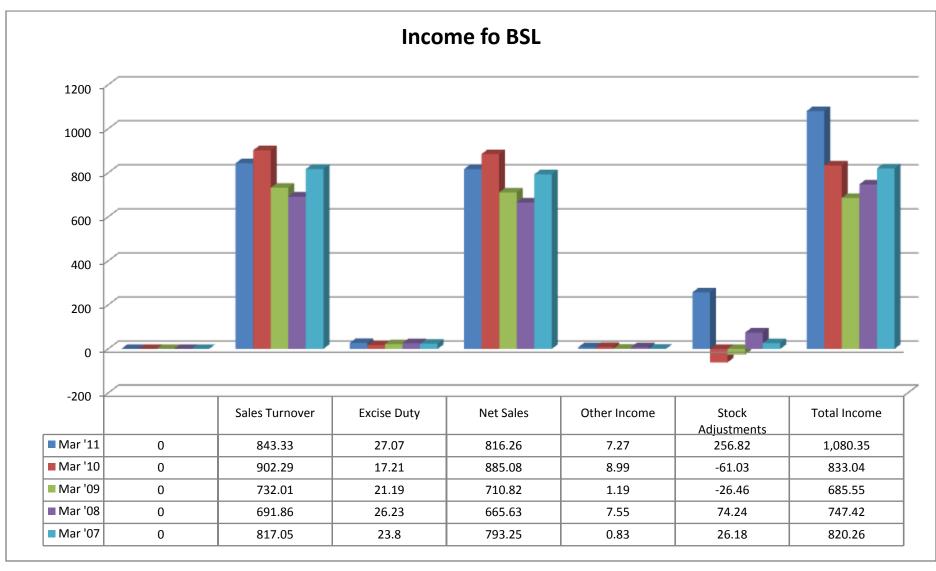

0.6  -77.52  -7.59  -79.55  336.03  0  0  0  0 | 12 mths  119.67  154.37  101.99  52.38  13.41  8.75  30.22  0.65  30.87  0  30.18  206.82  0.37  4.71  0.85 | 12 mths  206.74  202.58  85.68  116.9  12.19  1.21  103.5  -0.85  102.65  0  95.28  161.18  6  4.71  1.5 | 12 mths  142.81  150.08  23.15  126.93  70.83  0  56.1  4.87  60.97  7.9  53.06  232.77  0  11.44  1.9 | 12 mths  235.28  244.27  6.12  238.15  38.34  0  199.81  0  199.81  56.1  143.63  171.54  0  11.44  1.94 | 12 mths  175.78  176.97  10.49  166.48  34.08  0  132.4  -0.52  131.88  12.07  119.83  142.12  1.66  11.44  2.23 | 74.78 82.33 8.36 73.97 34.82 0 39.15 -0.01 39.14 -3.18 42.34 248.85 1.66 8.01 1.64 | 12 mths  149.95 150.78 5.08 145.7 37.35 0 108.35 0 108.35 18.07 90.29 236.82 0.55 8.01 1.46                         |













#### 2.1.2 (a) Profit and Loss Accounts of Sakthi Sugars Ltd:

#### (i) Income:

- ❖ Sales turnover showed an upward trend from 2007 to 2011, except the year 2006.
- Net sales showed an upward trend in 2007-11, except the year of 2006.
- Other income took its trend on the negative sign for the year of 2006, 2008 and 2009, whereas the trend shifted towards positive sign for year of 2007 and 2011.
- Stock adjustments took its trend on the negative sign for the year of 2006, 2008 and 2011, and shifted towards the positive sign for the year of 2007 and 2009.
- ❖ Total income showed an upward trend in the year 2007 to 2011, except the year of 2006.

#### (ii) Expenditure:

- Raw materials took an upward trend from the year of 2007 to 2011, except the year of 2006.
- ❖ Power and fuel c