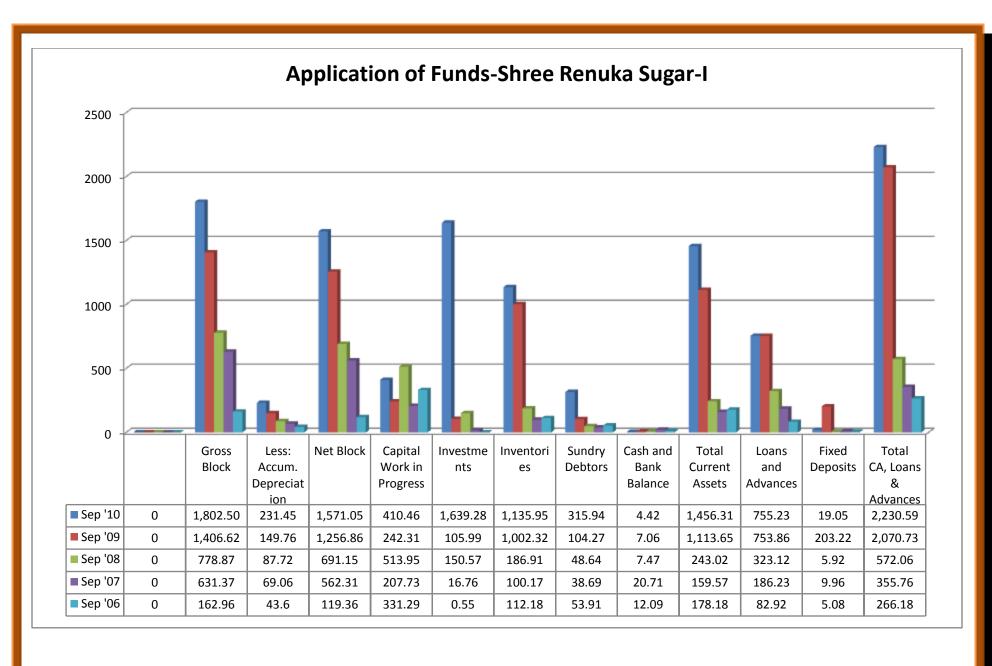

| 7.58               |
| Total Assets                | 1,996.12   | 2,159.63   | 1,982.73         | 1,559.61   | 1,288.48   | 3,495.34   | 2,563.71   | 1,627.30                  | 982.75     | 593.58             |
| Contingent<br>Liabilities   | 474.12     | 556.15     | 634.7            | 182.35     | 272.96     | 1,224.68   | 389        | 44.5                      | 148.5      | 192.37             |
| Book Value (Rs)             | 190.35     | 83.78      | 37.99            | 123.59     | 120.31     | 26.54      | 39.24      | 22.35                     | 132.81     | 93.43              |
| book value (KS)             | 190.35     | 03.78      | 37.99            | 123.59     | 120.31     | 20.54      | 39.24      | 22.35                     | 132.81     | 93.43              |













#### 2.3.1 (a) Balance sheet of Sakthi Sugars Ltd:

#### (i) Source of Funds:

- ❖ Total share capitals took both up and downward trend through 2006-2011.
- ❖ Equity share capitals were even trend in 2006-08 and took an upward trend in 2009 and 2011.
- ❖ Share application money was in even trend from 2006 to 2009.
- ❖ Preference share capital was nil throughout 2007- 2011, except in the year of 2006.
- Reserves took an upward and downward trend through 2006 to 2011.
- Revaluation reserves value was high in 2008 and decreased in 2009 whereas the values were nil in the year 2006, 2007 and 2011.
- Net worth increased from the year 2006 to 2011 except the year 2007 where the value decreased a little than the previous year.
- Secured loans increased from the year 2006 to the year 2011.
- Un