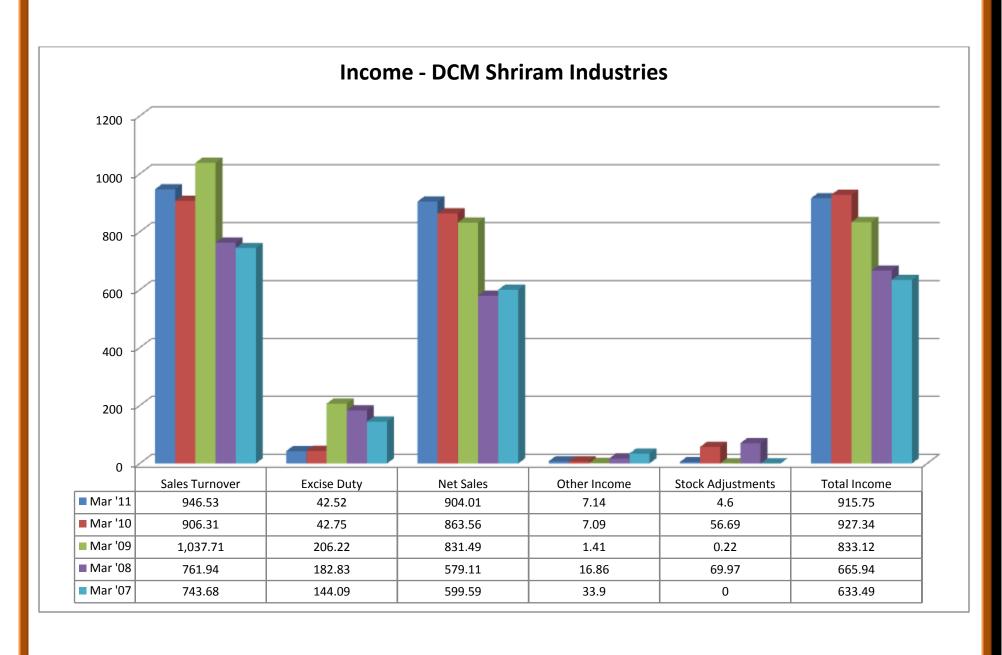

# 2.5.2 Profit and Loss Account Comparison Statement of SSL and KCPSICL:

| 01.12.2011                                                                                                                                                                                     |                                                      |                                                               |                                                              |                                                                      |                                                                    |                                                            |                                                              |                                                              |                                                            |                                                       |
|------------------------------------------------------------------------------------------------------------------------------------------------------------------------------------------------|------------------------------------------------------|---------------------------------------------------------------|--------------------------------------------------------------|----------------------------------------------------------------------|--------------------------------------------------------------------|------------------------------------------------------------|--------------------------------------------------------------|--------------------------------------------------------------|------------------------------------------------------------|-------------------------------------------------------|
| Profit & Loss account                                                                                                                                                                          |                                                      |                                                               | Sakthi<br>Sugars                                             |                                                                      |                                                                    |                                                            |                                                              | KCP<br>Sugar<br>Ind Corp                                     |                                                            |                                                       |
|                                                                                                                                                                                                | Mar '11                                              | Dec '09                                                       | Dec '08                                                      | Jun '07                                                              | Jun '06                                                            | Mar '11                                                    | Mar '10                                                      | Mar '09                                                      | Mar '08                                                    | Mar '07                                               |
|                                                                                                                                                                                                | 15 mths                                              | 12 mths                                                       | 18 mths                                                      | 12 mths                                                              | 12 mths                                                            | 12 mths                                                    | 12 mths                                                      | 12 mths                                                      | 12 mths                                                    | 12 mths                                               |
|                                                                                                                                                                                                | in Rs. Cr.                                           |                                                               |                                                              |                                                                      |                                                                    | in Rs. Cr.                                                 |                                                              |                                                              |                                                            |                                                       |
| Income                                                                                                                                                                                         |                                                      |                                                               |                                                              |                                                                      |                                                                    |                                                            |                                                              |                                                              |                                                            |                                                       |
| Sales Turnover                                                                                                                                                                                 | 2,163.95                                             | 1,404.37                                                      | 1,196.88                                                     | 771.37                                                               | 901.77                                                             | 212.79                                                     | 258.96                                                       | 194.2                                                        | 250.69                                                     | 330.5                                                 |
| Excise Duty                                                                                                                                                                                    | 25.67                                                | 31.53                                                         | 21.57                                                        | 22.64                                                                | 21.9                                                               | 7.12                                                       | 11.53                                                        | 14.12                                                        | 25.38                                                      | 26.8                                                  |
| Net Sales                                                                                                                                                                                      | 2,138.28                                             | 1,372.84                                                      | 1,175.31                                                     | 748.73                                                               | 879.87                                                             | 205.67                                                     | 247.43                                                       | 180.08                                                       | 225.31                                                     | 303.7                                                 |
| Other Income                                                                                                                                                                                   | 0.35                                                 | -0.37                                                         | -64.24                                                       | 34.7                                                                 | -4.16                                                              | 8.32                                                       | 2.57                                                         | 3.6                                                          | 3.66                                                       | 4.79                                                  |
| Stock Adjustments                                                                                                                                                                              | -30.7                                                | 91.9                                                          | -31.11                                                       | 25.62                                                                | -19.37                                                             | 100.16                                                     | -18.44                                                       | 3.21                                                         | -3.23                                                      | -2.74                                                 |
| Total Income                                                                                                                                                                                   | 2,107.93                                             | 1,464.37                                                      | 1,079.96                                                     | 809.05                                                               | 856.34                                                             | 314.15                                                     | 231.56                                                       | 186.89                                                       | 225.74                                                     | 305.75                                                |
| Expenditure                                                                                                                                                                                    | _,.0.100                                             | .,                                                            | .,510.00                                                     |                                                                      | 333.37                                                             | 0.1.10                                                     | 201.00                                                       | .00.00                                                       |                                                            | 000110                                                |
| Raw Materials                                                                                                                                                                                  | 1,650.28                                             | 1,076.40                                                      | 602.51                                                       | 447.87                                                               | 492.58                                                             | 199.32                                                     | 136.93                                                       | 105.5                                                        | 153.03                                                     | 199.71                                                |
| Power & Fuel Cost                                                                                                                                                                              | 1,030.28                                             | 80.42                                                         | 189.99                                                       | 83.43                                                                | 85.61                                                              | 1.65                                                       | 1.44                                                         | 1.69                                                         | 1.74                                                       | 2.46                                                  |
|                                                                                                                                                                                                |                                                      |                                                               |                                                              |                                                                      | 32.73                                                              |                                                            |                                                              |                                                              |                                                            | 24.41                                                 |
| Employee Cost                                                                                                                                                                                  | 63.47                                                | 45.35                                                         | 58.16                                                        | 32.07                                                                |                                                                    | 25.34                                                      | 26.24                                                        | 23.38                                                        | 21.71                                                      |                                                       |
| Other Manufacturing Expenses                                                                                                                                                                   | 52.28                                                | 28.59                                                         | 45.56                                                        | 22.66                                                                | 16.82                                                              | 11.99                                                      | 7.46                                                         | 9.15                                                         | 14.54                                                      | 13.54                                                 |
| Selling and Admin Expenses                                                                                                                                                                     | 0                                                    | 0.89                                                          | 38.3                                                         | 65.62                                                                | 20.37                                                              | 0                                                          | 6.02                                                         | 9.14                                                         | 7.06                                                       | 9.99                                                  |
| Miscellaneous Expenses                                                                                                                                                                         | 106.44                                               | 2.82                                                          | 4.03                                                         | 3.03                                                                 | 5.65                                                               | 46.95                                                      | 4.63                                                         | 4.98                                                         | 4.91                                                       | 6.33                                                  |
| Preoperative Exp Capitalised                                                                                                                                                                   | 0                                                    | 0                                                             | 0                                                            | 0                                                                    | 0                                                                  | 0                                                          | 0                                                            | 0                                                            | 0                                                          | 0                                                     |
| Total Expenses                                                                                                                                                                                 | 2,015.42                                             | 1,234.47                                                      | 938.55                                                       | 654.68                                                               | 653.76                                                             | 285.25                                                     | 182.72                                                       | 153.84                                                       | 202.99                                                     | 256.44                                                |
|                                                                                                                                                                                                | Mar '11                                              | Dec '09                                                       | Dec '08                                                      | Jun '07                                                              | Jun '06                                                            | Mar '11                                                    | Mar '10                                                      | Mar '09                                                      | Mar '08                                                    | Mar '07                                               |
|                                                                                                                                                                                                | 15 mths                                              | 12 mths                                                       | 18 mths                                                      | 12 mths                                                              | 12 mths                                                            | 12 mths                                                    | 12 mths                                                      | 12 mths                                                      | 12 mths                                                    | 12 mths                                               |
| Operating Profit                                                                                                                                                                               | 92.16                                                | 230.27                                                        | 205.65                                                       | 119.67                                                               | 206.74                                                             | 20.58                                                      | 46.27                                                        | 29.45                                                        | 19.09                                                      | 44.52                                                 |
| PBDIT                                                                                                                                                                                          | 92.51                                                | 229.9                                                         | 141.41                                                       | 154.37                                                               | 202.58                                                             | 28.9                                                       | 48.84                                                        | 33.05                                                        | 22.75                                                      | 49.31                                                 |
| Interest                                                                                                                                                                                       | 181.65                                               | 47.5                                                          | 162.62                                                       | 101.99                                                               | 85.68                                                              | 4.67                                                       | 3.2                                                          | 3.6                                                          | 4.6                                                        | 3.52                                                  |
| PBDT                                                                                                                                                                                           |                                                      |                                                               |                                                              |                                                                      |                                                                    |                                                            |                                                              |                                                              |                                                            |                                                       |
|                                                                                                                                                                                                | -89.14                                               | 182.4                                                         | -21.21                                                       | 52.38                                                                | 116.9                                                              | 24.23                                                      | 45.64                                                        | 29.45                                                        | 18.15                                                      | 45.79                                                 |
| Depreciation                                                                                                                                                                                   | 38.78                                                | 30.26                                                         | 42.94                                                        | 13.41                                                                | 12.19                                                              | 10.95                                                      | 10.63                                                        | 10.85                                                        | 10.59                                                      | 10.01                                                 |
| Other Written Off                                                                                                                                                                              | 0                                                    | 4.19                                                          | 13.97                                                        | 8.75                                                                 | 1.21                                                               | 0                                                          | 0                                                            | 0                                                            | 0                                                          | 0                                                     |
| Profit Before Tax                                                                                                                                                                              | -127.92                                              | 44705                                                         | 70 40                                                        |                                                                      |                                                                    | 12 20                                                      | 35.01                                                        | 18.6                                                         | 7.56                                                       | 35.78                                                 |
|                                                                                                                                                                                                |                                                      | 147.95                                                        | -78.12                                                       | 30.22                                                                | 103.5                                                              | 13.28                                                      |                                                              |                                                              |                                                            |                                                       |
| Extra-ordinary items                                                                                                                                                                           | 0                                                    | -0.62                                                         | 0.6                                                          | 0.65                                                                 | -0.85                                                              | 1.2                                                        | 0.23                                                         | 0.07                                                         | 2.8                                                        | 0.7                                                   |
| Extra-ordinary items PBT (Post Extra-ord Items)                                                                                                                                                | 0<br>-127.92                                         | -0.62<br>147.33                                               | 0.6<br>-77.52                                                | 0.65<br>30.87                                                        | -0.85<br>102.65                                                    | 1.2<br>14.48                                               | 0.23<br>35.24                                                | 0.07<br>18.67                                                | 2.8<br>10.36                                               | 36.48                                                 |
| PBT (Post Extra-ord Items)<br>Tax                                                                                                                                                              | 0<br>-127.92<br>-28.08                               | -0.62<br>147.33<br>20.57                                      | 0.6<br>-77.52<br>-7.59                                       | 0.65<br>30.87<br>0                                                   | -0.85<br>102.65<br>0                                               | 1.2<br>14.48<br>2.65                                       | 0.23<br>35.24<br>10.57                                       | 0.07<br>18.67<br>6.93                                        | 2.8<br>10.36<br>3.25                                       | 36.48<br>12.92                                        |
| PBT (Post Extra-ord Items) Tax Reported Net Profit                                                                                                                                             | 0<br>-127.92<br>-28.08<br>-99.86                     | -0.62<br>147.33<br>20.57<br><b>103.49</b>                     | 0.6<br>-77.52<br>-7.59<br>- <b>79.55</b>                     | 0.65<br>30.87<br>0<br><b>30.18</b>                                   | -0.85<br>102.65<br>0<br><b>95.28</b>                               | 1.2<br>14.48<br>2.65<br>11.83                              | 0.23<br>35.24<br>10.57<br>23.74                              | 0.07<br>18.67<br>6.93<br>11.33                               | 2.8<br>10.36<br>3.25<br>7.11                               | 36.48<br>12.92<br>23.55                               |
| PBT (Post Extra-ord Items)<br>Tax                                                                                                                                                              | 0<br>-127.92<br>-28.08                               | -0.62<br>147.33<br>20.57                                      | 0.6<br>-77.52<br>-7.59                                       | 0.65<br>30.87<br>0                                                   | -0.85<br>102.65<br>0                                               | 1.2<br>14.48<br>2.65                                       | 0.23<br>35.24<br>10.57                                       | 0.07<br>18.67<br>6.93                                        | 2.8<br>10.36<br>3.25                                       | 36.48<br>12.92                                        |
| PBT (Post Extra-ord Items) Tax Reported Net Profit                                                                                                                                             | 0<br>-127.92<br>-28.08<br>-99.86                     | -0.62<br>147.33<br>20.57<br><b>103.49</b>                     | 0.6<br>-77.52<br>-7.59<br>- <b>79.55</b>                     | 0.65<br>30.87<br>0<br><b>30.18</b>                                   | -0.85<br>102.65<br>0<br><b>95.28</b>                               | 1.2<br>14.48<br>2.65<br>11.83                              | 0.23<br>35.24<br>10.57<br>23.74                              | 0.07<br>18.67<br>6.93<br>11.33                               | 2.8<br>10.36<br>3.25<br>7.11                               | 36.48<br>12.92<br>23.55                               |
| PBT (Post Extra-ord Items) Tax Reported Net Profit Total Value Addition                                                                                                                        | 0<br>-127.92<br>-28.08<br>-99.86<br>365.15           | -0.62<br>147.33<br>20.57<br><b>103.49</b><br>158.07           | 0.6<br>-77.52<br>-7.59<br>- <b>79.55</b><br>336.03           | 0.65<br>30.87<br>0<br><b>30.18</b><br>206.82                         | -0.85<br>102.65<br>0<br><b>95.28</b><br>161.18                     | 1.2<br>14.48<br>2.65<br>11.83<br>85.93                     | 0.23<br>35.24<br>10.57<br>23.74<br>45.78                     | 0.07<br>18.67<br>6.93<br>11.33<br>48.34                      | 2.8<br>10.36<br>3.25<br>7.11<br>49.97                      | 36.48<br>12.92<br>23.55<br>56.72                      |
| PBT (Post Extra-ord Items) Tax Reported Net Profit Total Value Addition Preference Dividend                                                                                                    | 0<br>-127.92<br>-28.08<br>-99.86<br>365.15<br>0      | -0.62<br>147.33<br>20.57<br><b>103.49</b><br>158.07           | 0.6<br>-77.52<br>-7.59<br>-79.55<br>336.03<br>0              | 0.65<br>30.87<br>0<br><b>30.18</b><br>206.82<br>0.37                 | -0.85<br>102.65<br>0<br><b>95.28</b><br>161.18                     | 1.2<br>14.48<br>2.65<br>11.83<br>85.93                     | 0.23<br>35.24<br>10.57<br>23.74<br>45.78                     | 0.07<br>18.67<br>6.93<br>11.33<br>48.34                      | 2.8<br>10.36<br>3.25<br>7.11<br>49.97                      | 36.48<br>12.92<br>23.55<br>56.72<br>0                 |
| PBT (Post Extra-ord Items) Tax Reported Net Profit Total Value Addition Preference Dividend Equity Dividend                                                                                    | 0<br>-127.92<br>-28.08<br>-99.86<br>365.15<br>0      | -0.62<br>147.33<br>20.57<br><b>103.49</b><br>158.07<br>0      | 0.6<br>-77.52<br>-7.59<br>- <b>79.55</b><br>336.03<br>0      | 0.65<br>30.87<br>0<br><b>30.18</b><br>206.82<br>0.37<br>4.71         | -0.85<br>102.65<br>0<br><b>95.28</b><br>161.18<br>6<br>4.71        | 1.2<br>14.48<br>2.65<br>11.83<br>85.93<br>0<br>5.1         | 0.23<br>35.24<br>10.57<br>23.74<br>45.78<br>0<br>8.5         | 0.07<br>18.67<br>6.93<br>11.33<br>48.34<br>0<br>7.94         | 2.8<br>10.36<br>3.25<br>7.11<br>49.97<br>0<br>5.67         | 36.48<br>12.92<br>23.55<br>56.72<br>0<br>5.67         |
| PBT (Post Extra-ord Items)  Tax  Reported Net Profit  Total Value Addition  Preference Dividend  Equity Dividend  Corporate Dividend Tax  Per share data (annualised)                          | 0<br>-127.92<br>-28.08<br>-99.86<br>365.15<br>0<br>0 | -0.62<br>147.33<br>20.57<br><b>103.49</b><br>158.07<br>0      | 0.6<br>-77.52<br>-7.59<br>- <b>79.55</b><br>336.03<br>0<br>0 | 0.65<br>30.87<br>0<br><b>30.18</b><br>206.82<br>0.37<br>4.71<br>0.85 | -0.85<br>102.65<br>0<br><b>95.28</b><br>161.18<br>6<br>4.71<br>1.5 | 1.2<br>14.48<br>2.65<br>11.83<br>85.93<br>0<br>5.1<br>0.79 | 0.23<br>35.24<br>10.57<br>23.74<br>45.78<br>0<br>8.5<br>1.45 | 0.07<br>18.67<br>6.93<br>11.33<br>48.34<br>0<br>7.94<br>1.35 | 2.8<br>10.36<br>3.25<br>7.11<br>49.97<br>0<br>5.67<br>0.96 | 36.48<br>12.92<br>23.55<br>56.72<br>0<br>5.67<br>0.96 |
| PBT (Post Extra-ord Items)  Tax  Reported Net Profit  Total Value Addition  Preference Dividend  Equity Dividend  Corporate Dividend Tax  Per share data (annualised)  Shares in issue (lakhs) | 0<br>-127.92<br>-28.08<br>-99.86<br>365.15<br>0<br>0 | -0.62<br>147.33<br>20.57<br><b>103.49</b><br>158.07<br>0<br>0 | 0.6<br>-77.52<br>-7.59<br>-79.55<br>336.03<br>0<br>0<br>0    | 0.65<br>30.87<br>0<br><b>30.18</b><br>206.82<br>0.37<br>4.71<br>0.85 | -0.85<br>102.65<br>0<br><b>95.28</b><br>161.18<br>6<br>4.71<br>1.5 | 1.2<br>14.48<br>2.65<br>11.83<br>85.93<br>0<br>5.1<br>0.79 | 0.23<br>35.24<br>10.57<br>23.74<br>45.78<br>0<br>8.5<br>1.45 | 0.07<br>18.67<br>6.93<br>11.33<br>48.34<br>0<br>7.94         | 2.8<br>10.36<br>3.25<br>7.11<br>49.97<br>0<br>5.67<br>0.96 | 36.48<br>12.92<br>23.55<br>56.72<br>0<br>5.67<br>0.96 |
| PBT (Post Extra-ord Items)  Tax  Reported Net Profit  Total Value Addition  Preference Dividend  Equity Dividend  Corporate Dividend Tax  Per share data (annualised)                          | 0<br>-127.92<br>-28.08<br>-99.86<br>365.15<br>0<br>0 | -0.62<br>147.33<br>20.57<br><b>103.49</b><br>158.07<br>0      | 0.6<br>-77.52<br>-7.59<br>- <b>79.55</b><br>336.03<br>0<br>0 | 0.65<br>30.87<br>0<br><b>30.18</b><br>206.82<br>0.37<br>4.71<br>0.85 | -0.85<br>102.65<br>0<br><b>95.28</b><br>161.18<br>6<br>4.71<br>1.5 | 1.2<br>14.48<br>2.65<br>11.83<br>85.93<br>0<br>5.1<br>0.79 | 0.23<br>35.24<br>10.57<br>23.74<br>45.78<br>0<br>8.5<br>1.45 | 0.07<br>18.67<br>6.93<br>11.33<br>48.34<br>0<br>7.94<br>1.35 | 2.8<br>10.36<br>3.25<br>7.11<br>49.97<br>0<br>5.67<br>0.96 | 36.48<br>12.92<br>23.55<br>56.72<br>0<br>5.67<br>0.96 |