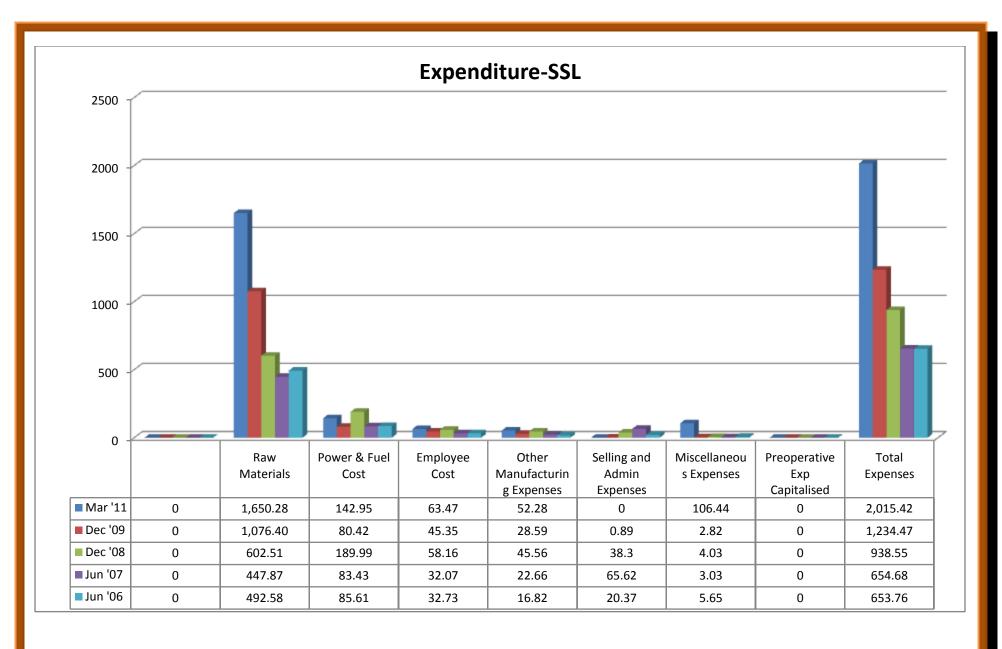

.85              | Jun '06  12 mths  206.74  202.58  85.68  116.9  12.19  1.21  103.5  -0.85  102.65  0  95.28  161.18  6  4.71  1.5                | Sep '11  12 mths  811.08  861.37  515.95  345.42  330.91  0  14.51  8.21  22.72  11.03  12  356  0  9.14  1.48                 | Sep '10  12 mths  464.97 695.49 415.2 280.29 257.44 0 22.85 106 128.85 3.29 51.75 308.02 0 13.4 2.22              | Sep '09  12 mths  372.02 565.41 295.06 270.35 202.21 0 68.14 136.23 204.37 49.77 156.24 222.04 0 12.38 2.1                               | Sep '08  12 mths  270.79 315.56 239.54 76.02 187.22 0 -111.2 0.58 -10.62 -60.44 -47.68 255.11 0 8.48 1.44                                 | Sep '07  12 mths  225.15 321.07 137.08 183.99 146.88 0 37.11 6.09 43.2 -7.81 45.65 235.3 0 8.48 1.44                |  |













### 2.21.2 (a) Profit and Loss Accounts of Sakthi Sugars Ltd:

#### (i) Income:

- ❖ Sales turnover showed an upward trend from 2007 to 2011, except the year 2006.
- ❖ Net sales showed an upward trend in 2007-11, except the year of 2006.
- Other income took its trend on the negative sign for the year of 2006, 2008 and 2009, whereas the trend shifted towards positive sign for year of 2007 and 2011.
- Stock adjustments took its trend on the negative sign for the year of 2006, 2008 and 2011, and shifted towards the positive sign for the year of 2007 and 2009.
- ❖ Total income showed an upward trend in the year 2007 to 2011, except the year of 2006.

#### (ii) Expenditure:

- Raw materials took an upward trend from the year of 2007 to 2011, except the year of 2006.
- Power and fuel cos