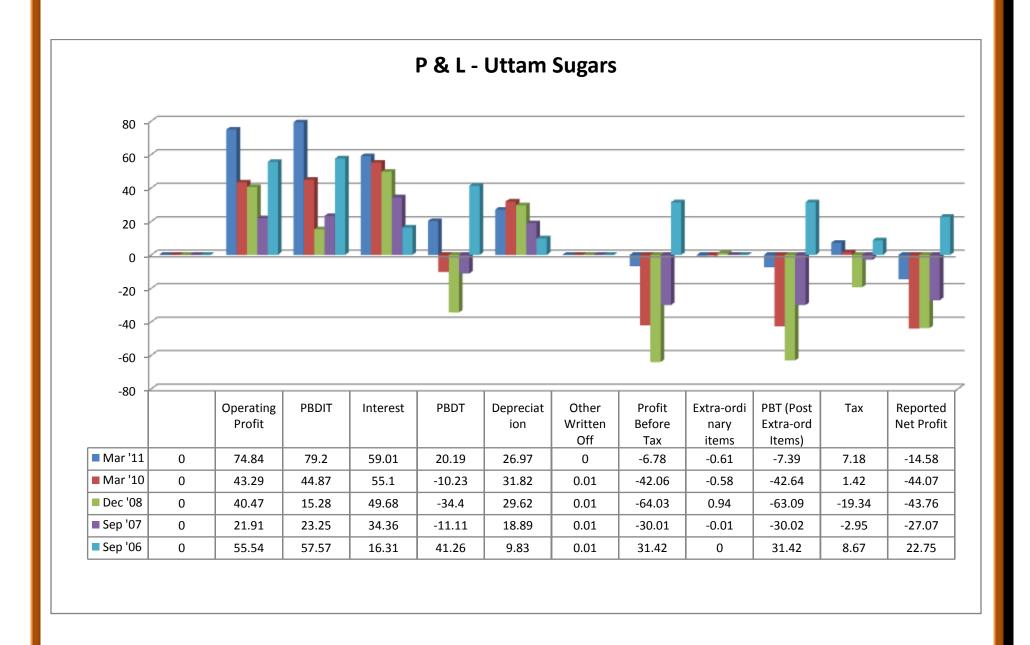

#### (i) Source of Funds:

- ❖ Total share capitals took both up and downward trend through 2006-2011.
- Equity share capitals were even trend in 2006-08 and took an upward trend in 2009 and 2011.
- ❖ Share application money was in even trend from 2006 to 2009.
- ❖ Preference share capital was nil throughout 2007- 2011, except in the year of 2006.
- Reserves took an upward and downward trend through 2006 to 2011.
- Revaluation reserves value was high in 2008 and decreased in 2009 whereas the values were nil in the year 2006, 2007 and 2011.
- Net worth increased from the year 2006 to 2011 except the year 2007 where the value decreased a little than the previous year.
- Secured loans increased from the year 2006 to the year 2011.
- Unsecured loans took both upward and downward trend through 2006-2011.
- ❖ Total debt increased from 2006 to 2009, which decreased in 2011.
- ❖ Total liabilities increased from 2006 to 2009, which decreased in 2011.

#### (ii) Application of Funds:

- ❖ Gross block increased throughout from the year 2006 to 2011.
- ❖ Accum.depreciation took both upward and downward trend from the year 2006 to 2011.
- ❖ Net block values increased through the year 2006 until 2009 and decreased in 2011.
- ❖ Capital work in progress increased from 2006 to 2008 and decreased 2009 and 2011.
- ❖ Investments increased in 2007 and decreased from 2008 to 2011.
- ❖ Inventories increased from 2006 to 2011 except in the year 2008.
- Sundry debtors increased from 2008 to 2011 after the downfall it took in the year 2007.
- ❖ Cash and bank balance decreased from 2007 to 2009 an increased in 2011.
- ❖ Total current assets shows ups and downward trend in 2006-2011.
- ❖ Loans and advances were upward trend in 2006-2009 and downward trend in 2011.
- Fixed deposits were ups and downward trend in 2006-2009 and nil trends in 2011.
- ❖ Total Current Assets, loans and advances took both upward and downward trend in 2006-2011.
- ❖ Deferred credit was nil from the year of 2006 to 2011.
- ❖ Current liabilities showed an upward trend in 2006-2009 which decreased in 2011.
- ❖ Provisions took both upward and downward trend from 2006 to 2011.
- ❖ Total current liabilities and provisions showed an upward trend from 2006 to 2009 which decreased in 2011.
- ❖ Net current assets took both upward and downward trend from 2006 to 2011.
- ❖ Miscellaneous expenses took both upward and downward trend from 2006 to 2011.
- ❖ Total assets took an upward trend from 2006 to 2009, which decreased in 2011.
- Contingent liabilities took both upward and downward trend from 2006 to 2011.
- ❖ Book value took both upward and downward trend from 2006 to 2011.