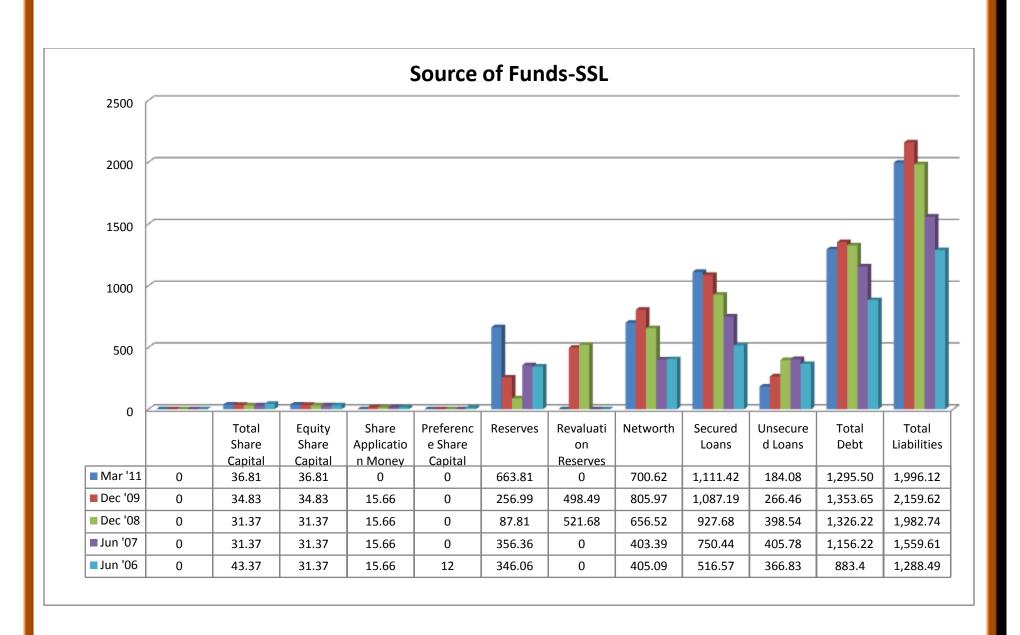

### (ii) Application of Funds:

- ❖ Gross block were in upward trend from 2006 to 2010.
- ❖ Accum.Deprciation was in upward trend from 2006 to 2010.
- Net block shows in upward trend from 2006 to 2010.
- Capital work in progress took both upward and downward trend from 2006 to 2010.
- Investments took both upward and downward trend from 2006 to 2010.
- Inventories took both upward and downward trend from 2006 to 2010.
- Sundry debtors took both upward and downward trend from 2006 to 2010.
  Cash and bank balance took both upward and downward trend from 2006 to 2010.
- Total current assets took both upward and downward trend from 2006 to 2010.
- Loans and Advances were in upward trend from 2006 to 2010.
- Fixed deposits took both upward and downward trend from 2006 to 2010.
- Total CA, Loans & Advances were in upward trend from 2006 to 2010.
- ❖ Deferred credit showed nil from 2006 to 2010.
- Current liabilities were in upward trend from 2006 to 2010.
- Provisions were in upward trend from 2006 to 2010.
- ❖ Total CL and provisions shows in upward trend from 2006 to 2010.
- Net current assets shows in upward trend from 2006 to 2009, whereas the trend was in negative side during the year 2010.
- ❖ Miscellaneous expenses took both upward and downward trend from 2006 to 2010.
- ❖ Total assets shows in upward trend from 2006 to 2010.
- Contingent liabilities took both upward and downward trend from 2006 to 2010.