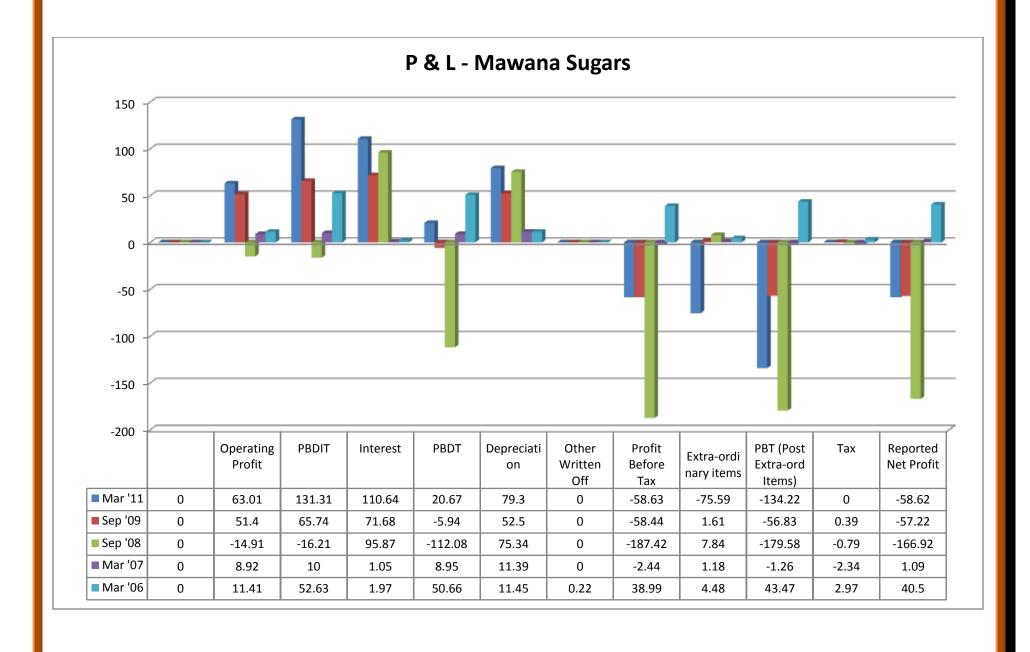

## (i) Income:

- ❖ Sales Turnover was in upward trend from 2007 to 2011, except the year of 2006.
- Net sales were in upward trend from 2007 to 2011, except the year of 2006.
- Other income was in downward trend from 2007 to 2011, except the year of 2006.
- Stock adjustments took both upward and downward trend from 2006 to 2011, whereas the value took a negative sign in the year 2006 and 2009.
- ❖ Total income took both upward and downward trend from 2006 to 2011.

## (ii) Expenditure:

- Raw materials took both upward and downward trend from 2006 to 2011.
- Power and Fuel cost took both upward and downward trend from 2006 to 2011.
- Employee cost was in upward trend from 2006 to 2011.
- Other manufacturing expenses took both upward and downward trend from 2006 to 2011.
- Selling and Admin Expenses took both upward and downward trend from 2006 to 2011.
- Miscellaneous expenses took both upward and downward trend from 2006 to 2011.
- Preoperative Exp Capitalized showed nil from 2006 to 2011.
- Total expenses took both upward and downward trend from 2006 to 2011.