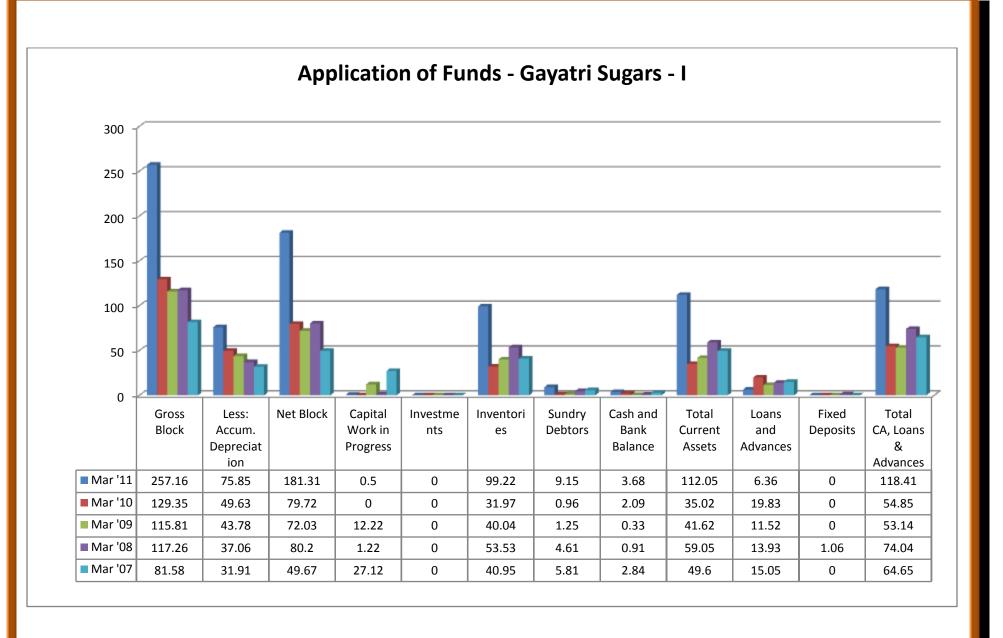

.31   | 41.66      | 51.64   | 48.27   |
| Miscellaneous Expenses              | 87.47    | 9.67     | 12.03      | 13.03    | 4.04     | 0       | 0       | 0          | 0       | 0.06    |
|                                     | 1,996.12 | 2,159.63 | 1,982.73   | 1,559.61 | 1,288.48 | 224.25  | 123.03  | 125.91     | 133.06  | 125.12  |
|                                     | 1,990.12 | 2,100.00 | 1,002.70   | ,        |          |         |         |            |         |         |
| Total Assets                        | 1,990.12 | 2,100.00 | 1,002.110  | ,        |          |         |         |            |         |         |
| Total Assets Contingent Liabilities | 474.12   | 556.15   | 634.7      | 182.35   | 272.96   | 0.23    | 0.23    | 0.65       | 5.62    | 7.64    |













### 2.26.1 (a) Balance sheet of Sakthi Sugars Ltd:

#### (i) Source of Funds:

- ❖ Total share capitals took both up and downward trend through 2006-2011.
- Equity share capitals were even trend in 2006-08 and took an upward trend in 2009 and 2011.
- ❖ Share application money was in even trend from 2006 to 2009.
- ❖ Preference share capital was nil throughout 2007- 2011, except in the year of 2006.
- Reserves took an upward and downward trend through 2006 to 2011.
- Revaluation reserves value was high in 2008 and decreased in 2009 whereas the values were nil in the year 2006, 2007 and 2011.
- Net worth increased from the year 2006 to 2011 except the year 2007 where the value decreased a little than the previous year.
- Secured loans increased from the year 2006 to the year 2011.
- ❖ Un