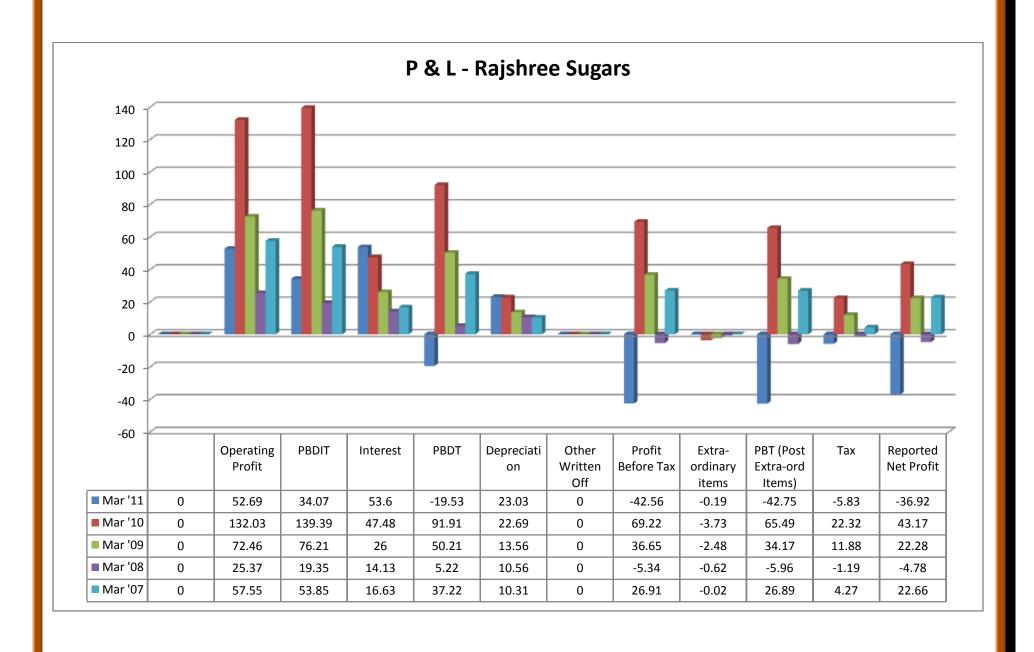

- ❖ PBDIT was in upward trend from 2006 to 2010.
- ❖ Interest took both upward and downward trend from 2006 to 2010
- ❖ PBDT were in upward trend from 2006 to 2010.
- ❖ Depreciation was in upward trend from 2006 to 2010.
- ❖ Other written off was very small amount in 2006, whereas nil from 2007 to 2010.
- ❖ Profit before tax was in upward trend from 2006 to 2010.
- \* Extra-ordinary items were shown in negative sign and nil in 2006, 2010 and 2007, 2009 respectively, except the year of 2008.
- ❖ PBT (Post Extra-Ord Items) were in upward trend from 2006 to 2010.
- ❖ Tax was in upward trend from 2006 to 2010.
- Reported Net Profit was in upward trend from 2007 to 2010, except the year of 2006.

# 2.4 COMPARISON OF SAKTHI SUGARS LIMITED WITH BALRAMPUR CHINI MILLS