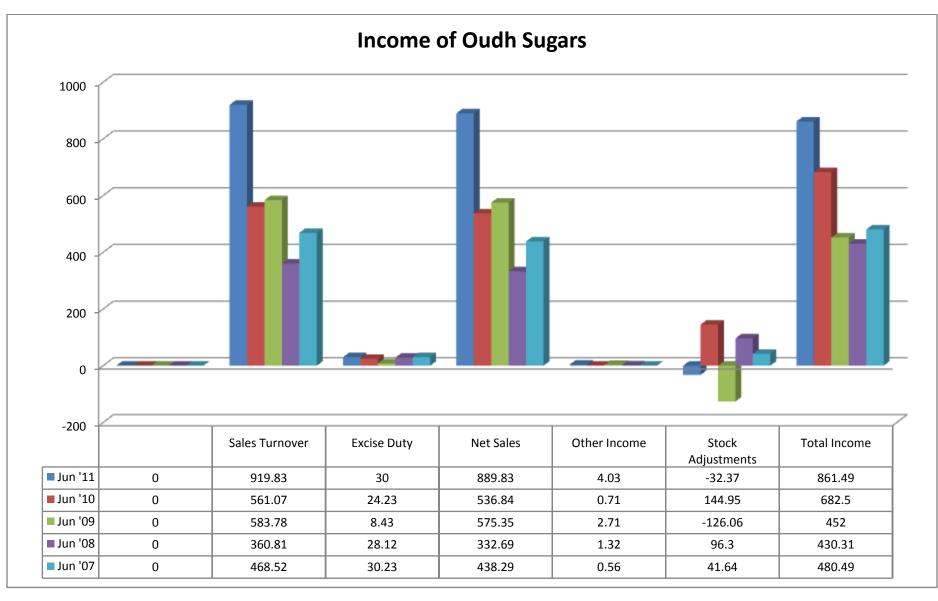

#### (ii) Expenditure:

- Raw materials took an upward trend from the year of 2007 to 2011, except the year of 2006.
- ❖ Power and fuel cost took both upward and downward trend from 2006 to 2011.
- Employee cost took both upward and downward trend from 2006 to 2011.
- Other manufacturing expenses took both upward and downward trend from 2006 to 2011.
- Selling and admin expenses took both upward and downward trend from 2006 to 2009, which reached the value of zero in the year 2011.
- Miscellaneous expenses were in normal trend from the year 2006 to 2009, which increased greatly in the year of 2011.
- Preoperative expenses capitalized were nil from 2006 to 2011.
- ❖ Total expenses increased from 2006 to 2011.