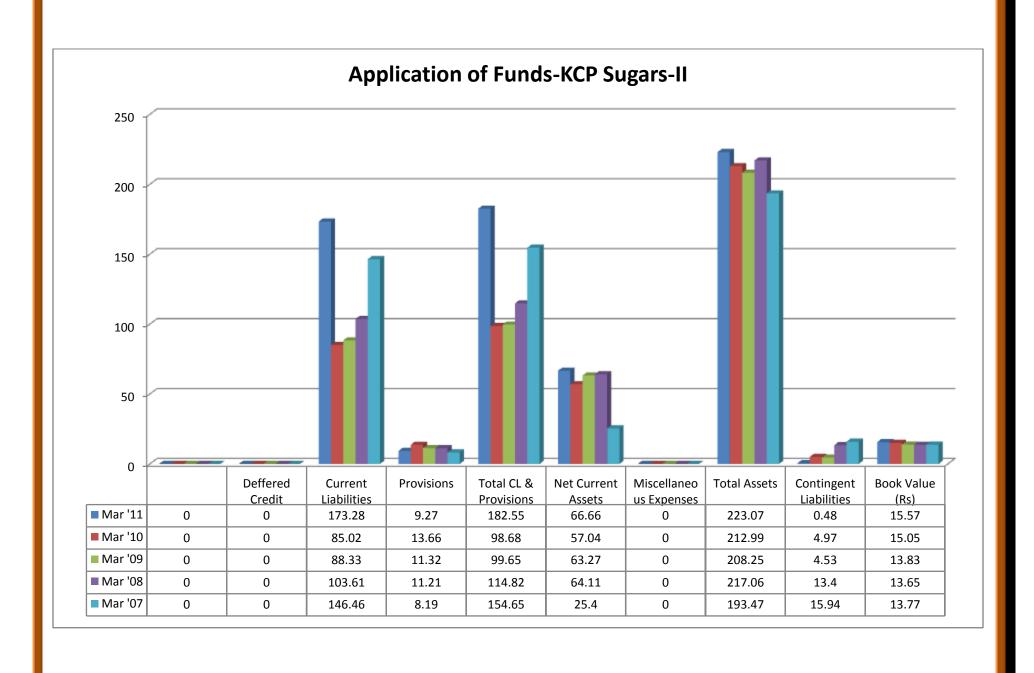

### 2.3.1 (b) Balance sheet of Shree Renuka Sugars:

### (i) Source of Funds:

- Total share capital was in upward trend from 2006 to 2010.
- Equity share capital was in upward trend from 2006 to 2010.
- Share application was in upward trend from 2007 to 2009, whereas it showed nil in the year 2006 and 2010.
- Preference share capital showed nil from 2006 to 2010.
- Reserves were in upward trend from 2006 to 2010.
- Revaluation reserves showed nil from 2006 to 2010.
- Net worth shows in upward trend from 2006 to 2010.
- ❖ Secured loans were in upward trend from 2006 to 2010.
- ❖ Unsecured loans were in upward trend from 2006 to 2008 and took a downward trend from 2009 to 2010.
- ❖ Total debt shows in upward trend from 2006 to 2010.
- ❖ Total liabilities were in upward trend from 2006 to 2010.