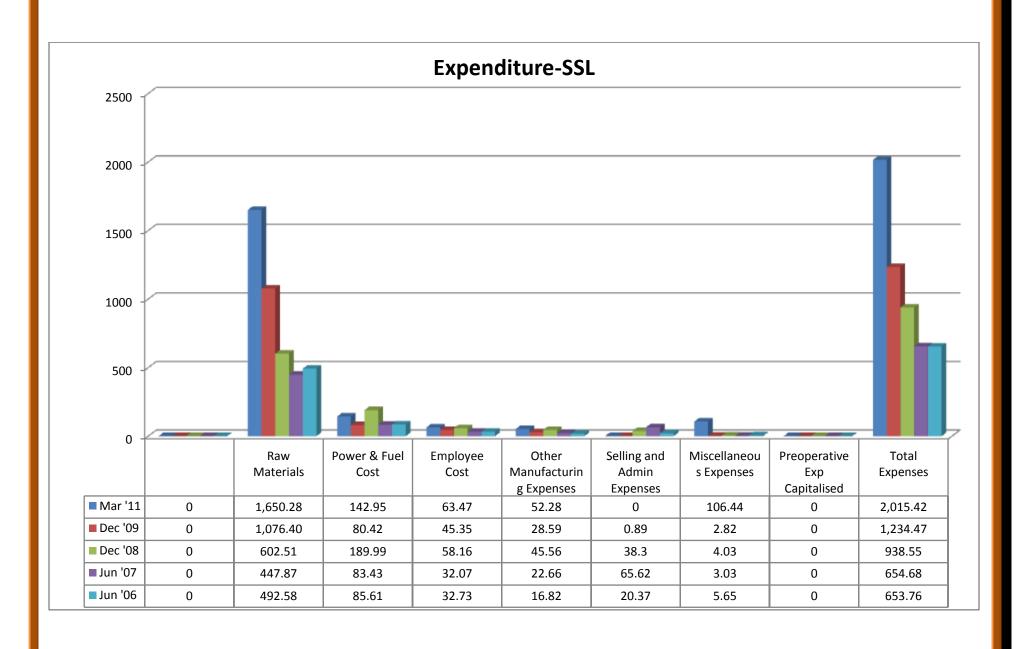

0 348.34 29.71 | 205.65 141.41 162.62 -21.21 42.94 13.97 -78.12 0.6 -77.52 -7.59 -79.55 336.03 0 0 313.73 -25.36 | 119.67 154.37 101.99 52.38 13.41 8.75 30.22 0.65 30.87 0 30.18 206.82 0.37 4.71 0.85 313.73 9.5                | 206.74 202.58 85.68 116.9 12.19 1.21 103.5 -0.85 102.65 0 95.28 161.18 6 4.71 1.5 | 12 mths  -40.69 14.08 18.47 -4.39 12.87 0 -17.26 0.02 -17.24 -3.1 -14.13 63.61 0 0 0 52.5 -26.92 | 12 mths  41.65 45.21 16.05 29.16 14.56 0 14.6 0.02 14.62 2.25 12.35 66.14 0 1.05 0.17 | 39.22 41.02 25.03 15.99 16.44 0 -0.45 0.03 -0.42 5.25 -5.69 56.43 0 0 0 52.5 -10.83                     | -24.28 -19.83 17.8 -37.63 11.8 0 -49.43 0 -49.43 -12.29 -37.15 50.01 0 0 52.5 -70.76 | 10.37<br>12.02<br>4.19<br>7.83<br>4.83<br>0<br>3<br>0.37<br>3.37<br>1.54<br>1.83<br>48.78<br>0<br>0 |













## 2.30.2 (a) Profit and Loss Accounts of Sakthi Sugars Ltd:

#### (i) Income:

- ❖ Sales turnover showed an upward trend from 2007 to 2011, except the year 2006.
- ❖ Net sales showed an upward trend in 2007-11, except the year of 2006.
- Other income took its trend on the negative sign for the year of 2006, 2008 and 2009, whereas the trend shifted towards positive sign for year of 2007 and 2011.
- Stock adjustments took its trend on the negative sign for the year of 2006, 2008 and 2011, and shifted towards the positive sign for the year of 2007 and 2009.
- ❖ Total income showed an upward trend in the year 2007 to 2011, except the year of 2006.

#### (ii) Expenditure:

- Raw materials took an upward trend from the year of 2007 to 2011, except the year of 2006.
- Power and fuel cost