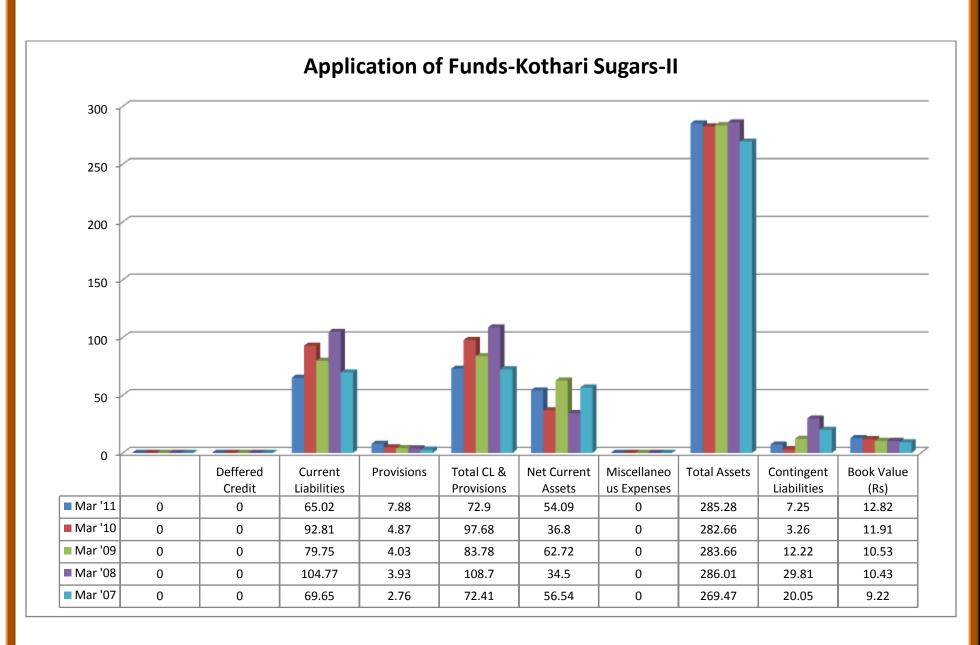

b>503.15</b>          | 94.47<br>12.31<br>106.78<br><b>627.17</b>         | 65.02<br>7.88<br>72.9<br>54.09 | 92.81<br>4.87<br>97.68<br>36.8      | 79.75<br>4.03<br>83.78<br>62.72       | 104.77<br>3.93<br>108.7<br>34.5 | 2.76<br>72.41<br>56.54      |
| Current Liabilities Provisions Total CL & Provisions Net Current Assets Miscellaneous Expenses | 408.87<br>14.53<br>423.4<br><b>213.51</b><br>87.47 | 465.38<br>27.94<br>493.32<br><b>464.04</b><br>9.67 | 425.93<br>14.3<br>440.23<br><b>254.31</b><br>12.03 | 125.38<br>5.61<br>130.99<br><b>503.15</b><br>13.03 | 94.47<br>12.31<br>106.78<br><b>627.17</b><br>4.04 | 65.02<br>7.88<br>72.9<br>54.09 | 92.81<br>4.87<br>97.68<br>36.8<br>0 | 79.75<br>4.03<br>83.78<br>62.72<br>0  | 104.77<br>3.93<br>108.7<br>34.5 | 2.76<br>72.41<br>56.54<br>0 |













### 2.9.1 (a) Balance sheet of Sakthi Sugars Ltd:

### (i) Source of Funds:

- ❖ Total share capitals took both up and downward trend through 2006-2011.
- ❖ Equity share capitals were even trend in 2006-08 and took an upward trend in 2009 and 2011.
- ❖ Share application money was in even trend from 2006 to 2009.
- ❖ Preference share capital was nil throughout 2007- 2011, except in the year of 2006.
- Reserves took an upward and downward trend through 2006 to 2011.
- Revaluation reserves value was high in 2008 and decreased in 2009 whereas the values were nil in the year 2006, 2007 and 2011.
- Net worth increased from the year 2006 to 2011 except the year 2007 where the value decreased a little than the previous year.
- Secured loans increased from the year 2006 to the year 2011.
- ❖ Unse