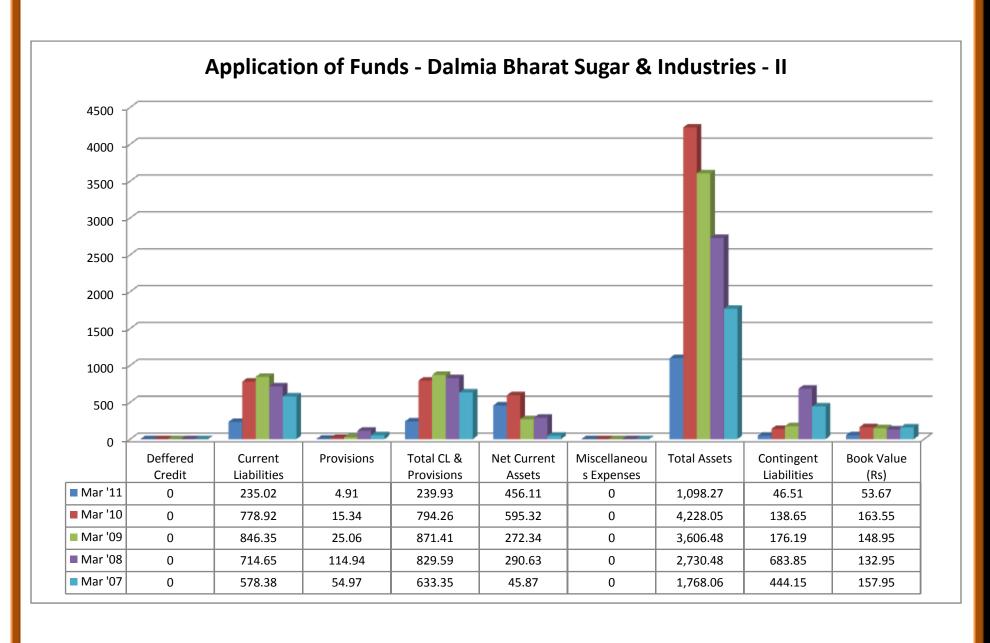

| 4.000.05 | 3,606.48                         | 2.720.40 | 1,768.06  |
| Expenses                    | 1 006 42               | 2 450 62               | 4 000 70              | 1 EEO 64                  | 1 200 40               | 4.000.07 |          |                                  |          | I /DX IID |
|                             | 1,996.12               | 2,159.63               | 1,982.73              | 1,559.61                  | 1,288.48               | 1,098.27 | 4,228.05 |                                  | 2,730.48 |           |
| Expenses                    | <b>1,996.12</b> 474.12 | <b>2,159.63</b> 556.15 | <b>1,982.73</b> 634.7 | <b>1,559.61</b><br>182.35 | <b>1,288.48</b> 272.96 | 1,098.27 | 138.65   | 176.19                           | 683.85   | 444.15    |













## 2.22.1 (a) Balance sheet of Sakthi Sugars Ltd:

#### (i) Source of Funds:

- ❖ Total share capitals took both up and downward trend through 2006-2011.
- ❖ Equity share capitals were even trend in 2006-08 and took an upward trend in 2009 and 2011.
- ❖ Share application money was in even trend from 2006 to 2009.
- ❖ Preference share capital was nil throughout 2007- 2011, except in the year of 2006.
- Reserves took an upward and downward trend through 2006 to 2011.
- Revaluation reserves value was high in 2008 and decreased in 2009 whereas the values were nil in the year 2006, 2007 and 2011.
- Net worth increased from the year 2006 to 2011 except the year 2007 where the value decreased a little than the previous year.
- Secured loans increased from the year 2006 to the year 2011.
- ❖ Uns