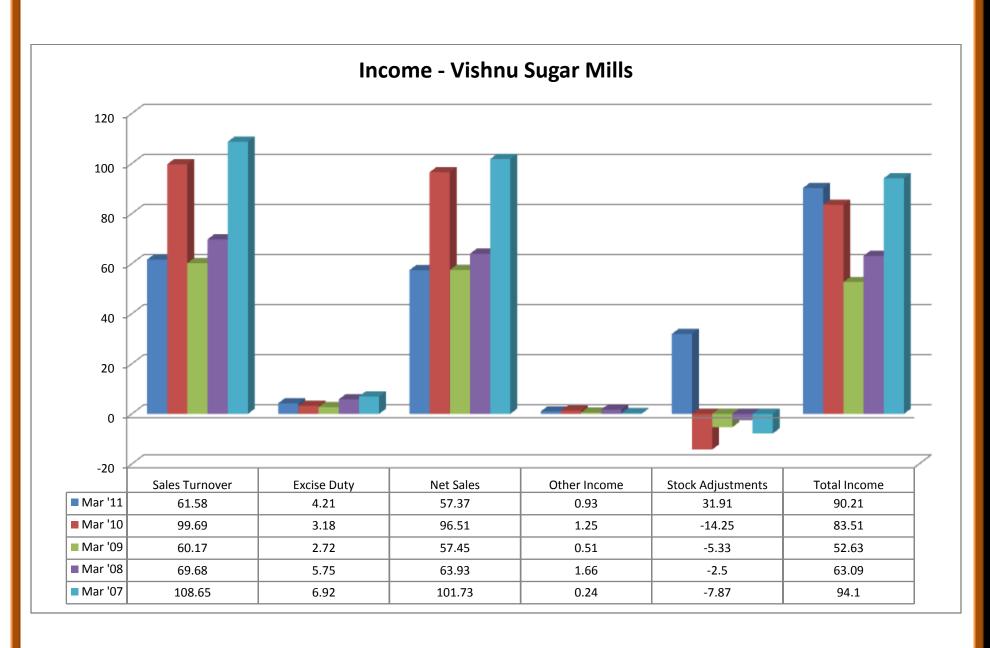

65  141.41  162.62  -21.21  42.94  13.97  -78.12  0.6  -77.52  -7.59  -79.55  336.03  0  0  0  313.73 | Jun '07  12 mths  119.67  154.37  101.99  52.38  13.41  8.75  30.22  0.65  30.87  0  30.18  206.82  0.37  4.71  0.85 | Jun '06  12 mths  206.74  202.58  85.68  116.9  12.19  1.21  103.5  -0.85  102.65  0  95.28  161.18  6  4.71  1.5 | Mar '11 12 mths  3.44 4.37 2.39 1.98 1.88 0 0.1 0.97 -0.87 9.48 0 0 0 2.4   | 5.05<br>6.3<br>1.43<br>4.87<br>1.57<br>0<br>3.3<br>0.66<br>3.96<br>1.23<br>2.72<br>8.68<br>0<br>0.36<br>0.06 | 8.89 9.4 3.55 5.85 1.9 0 3.95 0.05 4 0.95 3.06 8.72 0 0.36 0.06 | 4.58<br>6.24<br>3.65<br>2.59<br>2.39<br>0<br>0.2<br>0.97<br>1.17<br>0.19<br>0.98<br>8.01<br>0<br>0.12<br>0.02 | 6.74<br>6.98<br>2.28<br>4.7<br>2.76<br>0<br>1.94<br>0.03<br>1.97<br>1.25<br>0.73<br>8.21 |













## 2.32.2 (a) Profit and Loss Accounts of Sakthi Sugars Ltd:

### (i) Income:

- ❖ Sales turnover showed an upward trend from 2007 to 2011, except the year 2006.
- ❖ Net sales showed an upward trend in 2007-11, except the year of 2006.
- Other income took its trend on the negative sign for the year of 2006, 2008 and 2009, whereas the trend shifted towards positive sign for year of 2007 and 2011.
- Stock adjustments took its trend on the negative sign for the year of 2006, 2008 and 2011, and shifted towards the positive sign for the year of 2007 and 2009.
- ❖ Total income showed an upward trend in the year 2007 to 2011, except the year of 2006.

### (ii) Expenditure:

- Raw materials took an upward trend from the year of 2007 to 2011, except the year of 2006.
- Power and fuel cost