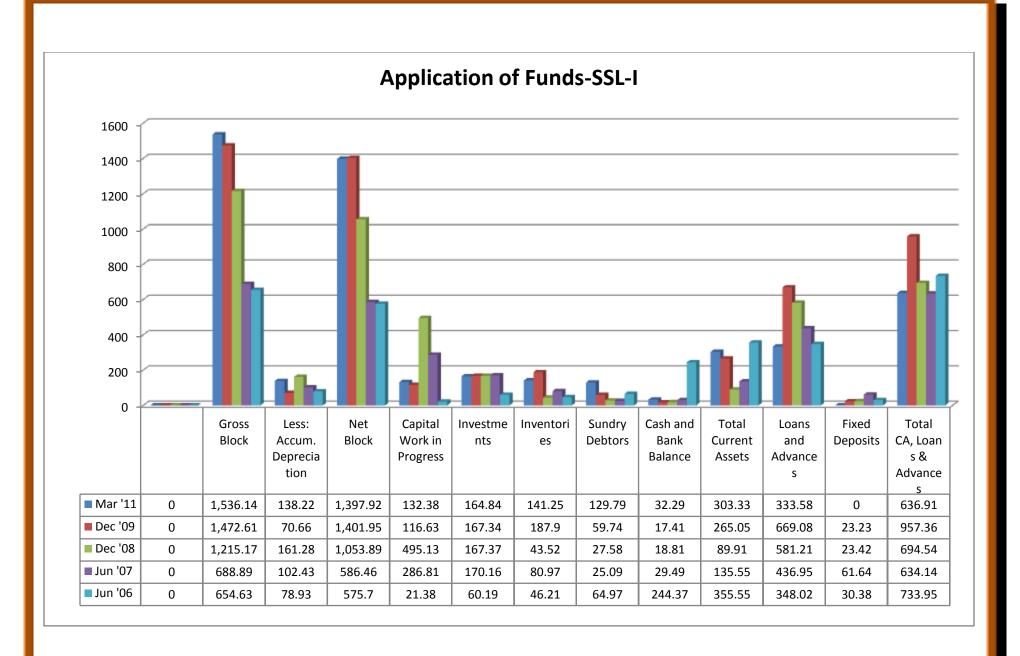

</b>          | 94.47<br>12.31<br>106.78<br><b>627.17</b>         | 80.89<br>4.33<br>85.22<br>131.17      | 403.67<br>11.72<br>415.39<br>200.53 | 112.57<br>5.87<br>118.44<br>137.5 | 33.35<br>1.12<br>34.47<br>80.19      | 3.29<br>34.88<br>89.59      |
| Current Liabilities Provisions Total CL & Provisions Net Current Assets                        | 408.87<br>14.53<br>423.4<br><b>213.51</b><br>87.47 | 0<br>465.38<br>27.94<br>493.32<br>464.04<br>9.67 | 425.93<br>14.3<br>440.23<br><b>254.31</b><br>12.03 | 125.38<br>5.61<br>130.99<br><b>503.15</b><br>13.03 | 94.47<br>12.31<br>106.78<br><b>627.17</b><br>4.04 | 80.89<br>4.33<br>85.22<br>131.17<br>0 | 403.67<br>11.72<br>415.39<br>200.53 | 112.57<br>5.87<br>118.44<br>137.5 | 33.35<br>1.12<br>34.47<br>80.19<br>0 | 3.29<br>34.88<br>89.59<br>0 |













#### 2.7.1 (a) Balance sheet of Sakthi Sugars Ltd:

### (i) Source of Funds:

- ❖ Total share capitals took both up and downward trend through 2006-2011.
- ❖ Equity share capitals were even trend in 2006-08 and took an upward trend in 2009 and 2011.
- ❖ Share application money was in even trend from 2006 to 2009.
- ❖ Preference share capital was nil throughout 2007- 2011, except in the year of 2006.
- Reserves took an upward and downward trend through 2006 to 2011.
- Revaluation reserves value was high in 2008 and decreased in 2009 whereas the values were nil in the year 2006, 2007 and 2011.
- Net worth increased from the year 2006 to 2011 except the year 2007 where the value decreased a little than the previous year.
- Secured loans increased from the year 2006 to the year 2011.
-