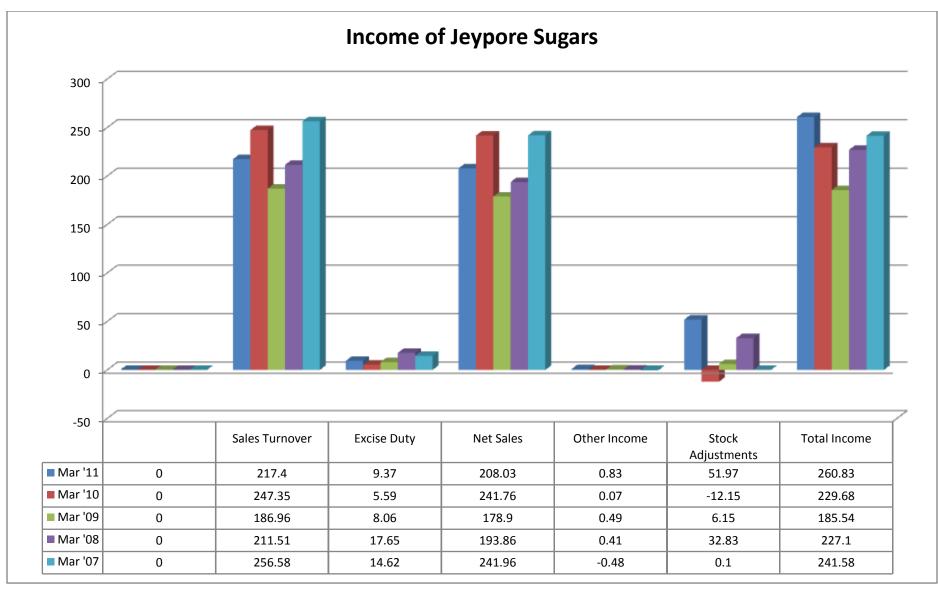

r>0<br>0 | 162.62<br>-21.21<br>42.94<br>13.97<br>-78.12<br>0.6<br>-77.52<br>-7.59<br>-79.55<br>336.03<br>0<br>0 | 101.99<br>52.38<br>13.41<br>8.75<br>30.22<br>0.65<br>30.87<br>0<br>30.18<br>206.82<br>0.37<br>4.71<br>0.85 | 85.68<br>116.9<br>12.19<br>1.21<br>103.5<br>-0.85<br>102.65<br>0<br>95.28<br>161.18<br>6<br>4.71<br>1.5        | -0.41<br>11.08<br>0<br>-11.49<br>0<br>-11.49<br>-2.25<br>-9.25<br>63.86<br>0<br>0 | 38.49<br>11.09<br>0<br>27.4<br>0.09<br>27.49<br>8.2<br>19.25<br>50.34<br>0<br>2.27<br>0.38 | 12.12<br>11.47<br>0<br>0.65<br>3.61<br>4.26<br>1.2<br>2.99<br>44.82<br>0<br>0.45<br>0.08 | 3.28<br>11.27<br>0<br>-7.99<br>1.41<br>-6.58<br>-0.55<br>-6.07<br>52.12<br>0<br>0.45<br>0.08 | 31.34<br>10.25<br>0<br>21.09<br>0.14<br>21.23<br>9.98<br>11.26<br>50.29<br>0<br>4.53<br>0.67 |  |













#### 2.19.2 (a) Profit and Loss Accounts of Sakthi Sugars Ltd:

#### (i) Income:

- ❖ Sales turnover showed an upward trend from 2007 to 2011, except the year 2006.
- ❖ Net sales showed an upward trend in 2007-11, except the year of 2006.
- Other income took its trend on the negative sign for the year of 2006, 2008 and 2009, whereas the trend shifted towards positive sign for year of 2007 and 2011.
- Stock adjustments took its trend on the negative sign for the year of 2006, 2008 and 2011, and shifted towards the positive sign for the year of 2007 and 2009.
- ❖ Total income showed an upward trend in the year 2007 to 2011, except the year of 2006.

#### (ii) Expenditure:

- \* Raw materials took an upward trend from the year of 2007 to 2011, except the year of 2006.
- ❖ Power and