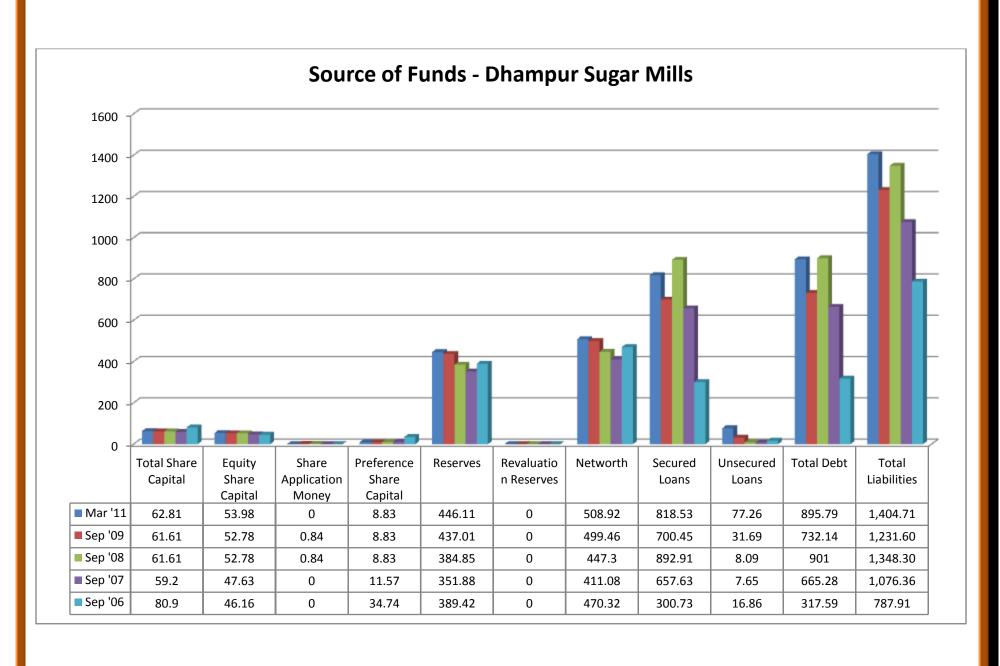

## 2.5.2 (a) Profit and Loss Accounts of Sakthi Sugars Ltd:

#### (i) Income:

- ❖ Sales turnover showed an upward trend from 2007 to 2011, except the year 2006.
- ❖ Net sales showed an upward trend in 2007-11, except the year of 2006.
- Other income took its trend on the negative sign for the year of 2006, 2008 and 2009, whereas the trend shifted towards positive sign for year of 2007 and 2011.
- Stock adjustments took its trend on the negative sign for the year of 2006, 2008 and 2011, and shifted towards the positive sign for the year of 2007 and 2009.
- ❖ Total income showed an upward trend in the year 2007 to 2011, except the year of 2006.