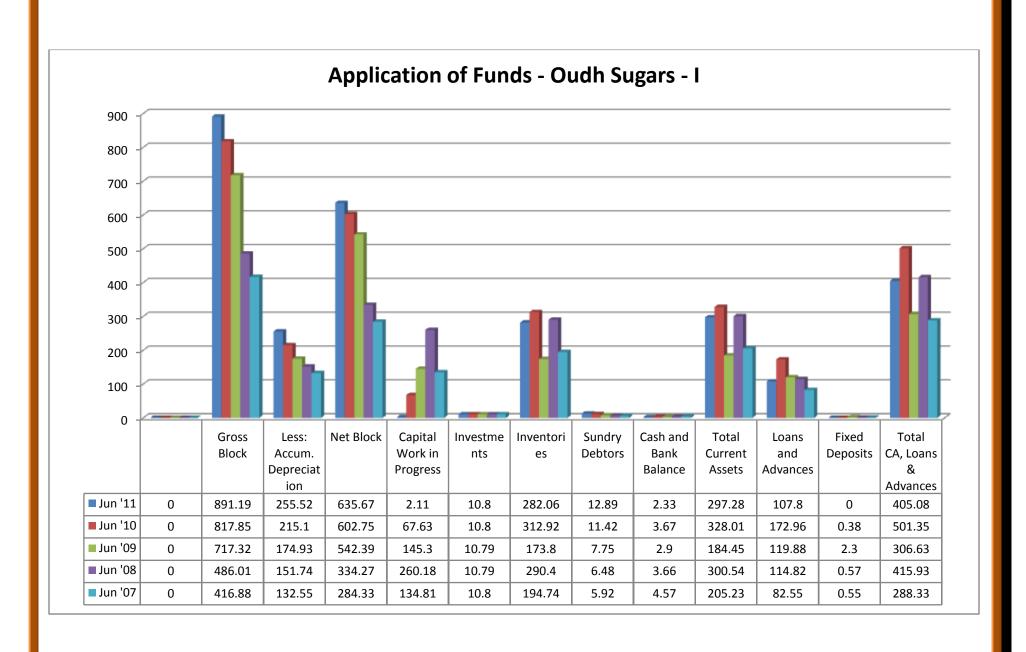

#### (i) Income:

- ❖ Sales turnover showed an upward trend from 2007 to 2011, except the year 2006.
- ❖ Net sales showed an upward trend in 2007-11, except the year of 2006.
- Other income took its trend on the negative sign for the year of 2006, 2008 and 2009, whereas the trend shifted towards positive sign for year of 2007 and 2011.
- Stock adjustments took its trend on the negative sign for the year of 2006, 2008 and 2011, and shifted towards the positive sign for the year of 2007 and 2009.
- ❖ Total income showed an upward trend in the year 2007 to 2011, except the year of 2006.