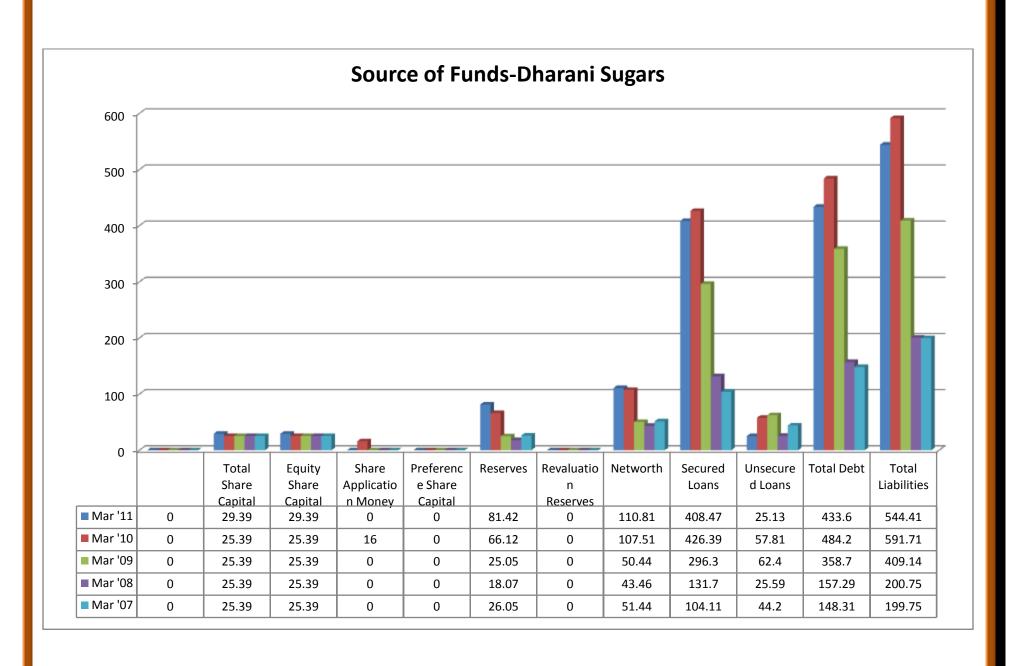

15</b>          | 94.47<br>12.31<br>106.78<br><b>627.17</b>         | 80.89<br>4.33<br>85.22<br>131.17      | 403.67<br>11.72<br>415.39<br>200.53 | 112.57<br>5.87<br>118.44<br>137.5 | 33.35<br>1.12<br>34.47<br>80.19      | 3.29<br>34.88<br>89.59      |
| Current Liabilities Provisions Total CL & Provisions Net Current Assets                        | 408.87<br>14.53<br>423.4<br><b>213.51</b><br>87.47 | 0<br>465.38<br>27.94<br>493.32<br>464.04<br>9.67 | 425.93<br>14.3<br>440.23<br><b>254.31</b><br>12.03 | 125.38<br>5.61<br>130.99<br><b>503.15</b><br>13.03 | 94.47<br>12.31<br>106.78<br><b>627.17</b><br>4.04 | 80.89<br>4.33<br>85.22<br>131.17<br>0 | 403.67<br>11.72<br>415.39<br>200.53 | 112.57<br>5.87<br>118.44<br>137.5 | 33.35<br>1.12<br>34.47<br>80.19<br>0 | 3.29<br>34.88<br>89.59<br>0 |













#### 2.7.1 (a) Balance sheet of Sakthi Sugars Ltd:

### (i) Source of Funds:

- ❖ Total share capitals took both up and downward trend through 2006-2011.
- ❖ Equity share capitals were even trend in 2006-08 and took an upward trend in 2009 and 2011.
- ❖ Share application money was in even trend from 2006 to 2009.
- ❖ Preference share capital was nil throughout 2007- 2011, except in the year of 2006.
- Reserves took an upward and downward trend through 2006 to 2011.
- Revaluation reserves value was high in 2008 and decreased in 2009 whereas the values were nil in the year 2006, 2007 and 2011.
- Net worth increased from the year 2006 to 2011 except the year 2007 where the value decreased a little than the previous year.
- Secured loans increased from the year 2006 to the year 2011.