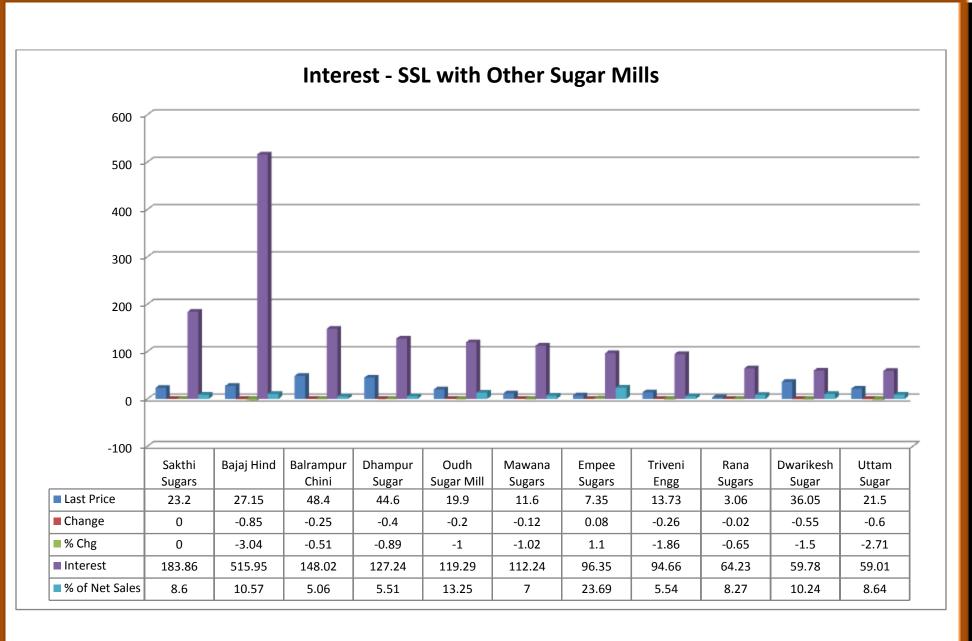

#### (ii) Expenditure:

- Raw materials took an upward trend from the year of 2007 to 2011, except the year of 2006.
- ❖ Power and fuel cost took both upward and downward trend from 2006 to 2011.
- Employee cost took both upward and downward trend from 2006 to 2011.
- Other manufacturing expenses took both upward and downward trend from 2006 to 2011.
- Selling and admin expenses took both upward and downward trend from 2006 to 2009, which reached the value of zero in the year 2011.
- Miscellaneous expenses were in normal trend from the year 2006 to 2009, which increased greatly in the year of 2011.
- Preoperative expenses capitalized were nil from 2006 to 2011.
- Total expenses increased from 2006 to 2011.