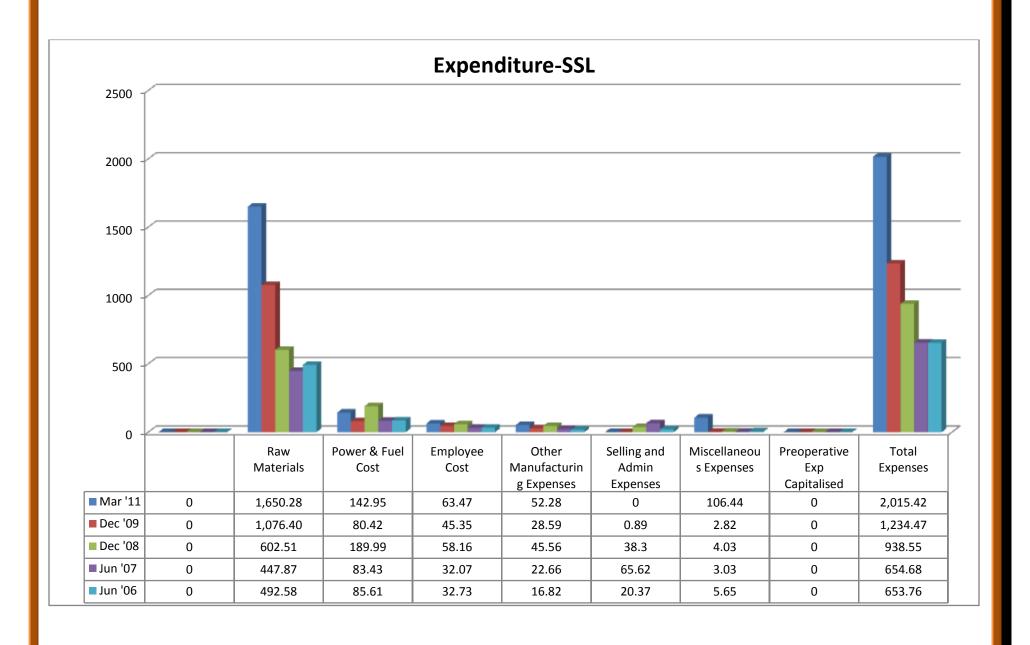

.92<br>-28.08<br>-99.86<br>365.15<br>0<br>0      | 30.26<br>4.19<br>147.95<br>-0.62<br>147.33<br>20.57<br>103.49<br>158.07<br>0      | 42.94<br>13.97<br>-78.12<br>0.6<br>-77.52<br>-7.59<br>-79.55<br>336.03<br>0<br>0 | 13.41<br>8.75<br>30.22<br>0.65<br>30.87<br>0<br><b>30.18</b><br>206.82<br>0.37<br>4.71<br>0.85 | 12.19 1.21 103.5 -0.85 102.65 0 95.28 161.18 6 4.71 1.5           | 40.24<br>0<br>-127.7<br>1.52<br>-126.18<br>-51.33<br>-74.69<br>167.45<br>0<br>0 | 37.05<br>0<br>73.47<br>0.5<br>73.97<br>-2.97<br>71.78<br>116.82<br>0<br>0 | 32.6<br>0<br>-46.14<br>1.68<br>-44.46<br>-14.96<br>-29.1<br>106.43<br>0<br>0 | -39.2<br>25.25<br>0<br>-64.45<br>0.22<br>-64.23<br>0.61<br>-64.23<br>118.21<br>0<br>0 | 13.07<br>0<br>43.69<br>1.27<br>44.96<br>15.86<br>29.6<br>61.93<br>1.9<br>5.93<br>1.1 |













### 2.12.2 (a) Profit and Loss Accounts of Sakthi Sugars Ltd:

#### (i) Income:

- ❖ Sales turnover showed an upward trend from 2007 to 2011, except the year 2006.
- ❖ Net sales showed an upward trend in 2007-11, except the year of 2006.
- Other income took its trend on the negative sign for the year of 2006, 2008 and 2009, whereas the trend shifted towards positive sign for year of 2007 and 2011.
- Stock adjustments took its trend on the negative sign for the year of 2006, 2008 and 2011, and shifted towards the positive sign for the year of 2007 and 2009.
- ❖ Total income showed an upward trend in the year 2007 to 2011, except the year of 2006.

#### (ii) Expenditure:

- Raw materials took an upward trend from the year of 2007 to 2011, except the year of 2006.
- ❖ Power and fuel c