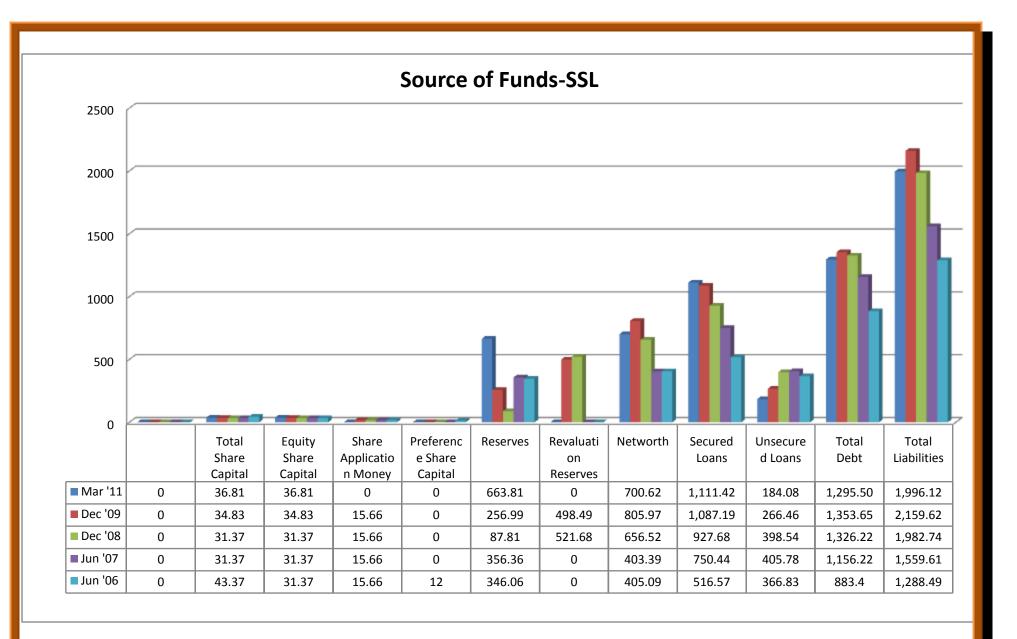

br>581.21<br>23.42<br>694.54<br>0<br>425.93<br>14.3<br>440.23<br>254.31<br>12.03   | 25.09<br>29.49<br>135.55<br>436.95<br>61.64<br><b>634.14</b><br>0<br>125.38<br>5.61<br>130.99<br><b>503.15</b><br>13.03 | 64.97<br>244.37<br>355.55<br>348.02<br>30.38<br>733.95<br>0<br>94.47<br>12.31<br>106.78<br>627.17<br>4.04    | 1.24<br>0.91<br>37.13<br>28.84<br>0.1<br>66.07<br>0<br>29.76<br>0.72<br>30.48<br>35.59<br>0 | 24.55<br>13.35<br>1.09<br>38.99<br>18.99<br>0.62<br>58.6<br>0<br>23.03<br>0.57<br>23.6<br>35<br>0.56 | 7.15<br>6.67<br>75.59<br>24.09<br>0<br>99.68<br>0<br>54.48<br>2.92<br>57.4<br>42.28<br>1.12 | 5.15<br>2.32<br>47.89<br>31.85<br>0.1<br>79.84<br>0<br>52.14<br>2.31<br>54.45<br>25.39<br>1.68 | 5<br>3.95<br>28.31<br>44.8<br>0.1<br>73.21<br>0<br>14.97<br>5.28<br>20.25<br>52.96<br>2.23 |













### 2.20.1 (a) Balance sheet of Sakthi Sugars Ltd:

#### (i) Source of Funds:

- ❖ Total share capitals took both up and downward trend through 2006-2011.
- ❖ Equity share capitals were even trend in 2006-08 and took an upward trend in 2009 and 2011.
- ❖ Share application money was in even trend from 2006 to 2009.
- ❖ Preference share capital was nil throughout 2007- 2011, except in the year of 2006.
- Reserves took an upward and downward trend through 2006 to 2011.
- Revaluation reserves value was high in 2008 and decreased in 2009 whereas the values were nil in the year 2006, 2007 and 2011.
- Net worth increased from the year 2006 to 2011 except the year 2007 where the value decreased a little than the previous year.
- Secured loans increased from the year 2006 to the year 20