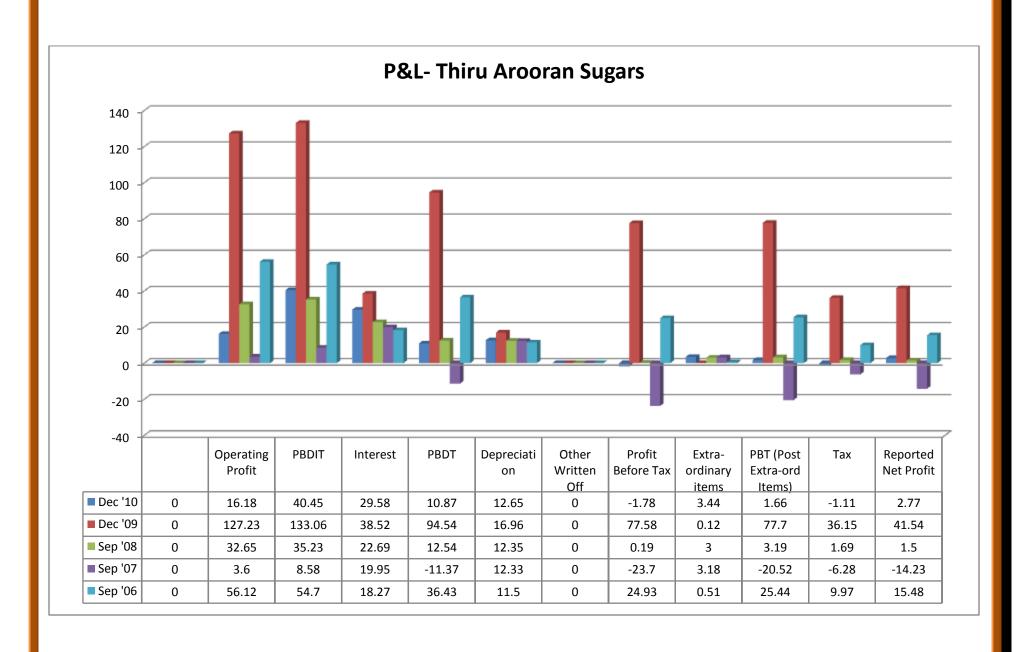

### (ii) Application of Funds:

- ❖ Gross block were in upward trend from 2006 to 2010.
- ❖ Accum.Deprciation was in upward trend from 2006 to 2010.
- Net block shows in upward trend from 2006 to 2010.
- Capital work in progress took both upward and downward trend from 2006 to 2010.
- Investments took both upward and downward trend from 2006 to 2010.
- Inventories took both upward and downward trend from 2006 to 2010.
- Sundry debtors took both upward and downward trend from 2006 to 2010.
  Cash and bank balance took both upward and downward trend from 2006 to 2010.
- Total current assets took both upward and downward trend from 2006 to 2010.
- Loans and Advances were in upward trend from 2006 to 2010.
- Fixed deposits took both upward and downward trend from 2006 to 2010.
- Total CA, Loans & Advances were in upward trend from 2006 to 2010.
- ❖ Deferred credit showed nil from 2006 to 2010.
- Current liabilities were in upward trend from 2006 to 2010.
- Provisions were in upward trend from 2006 to 2010.
- ❖ Total CL and provisions shows in upward trend from 2006 to 2010.
- Net current assets shows in upward trend from 2006 to 2009, whereas the trend was in negative side during the year 2010.
- ❖ Miscellaneous expenses took both upward and downward trend from 2006 to 2010.
- ❖ Total assets shows in upward trend from 2006 to 2010.
- Contingent liabilities took both upward and downward trend from 2006 to 2010.

# 2.3.2 Profit and Loss Account Comparison Statement of SSL and SRSL:

| 01.12.2011                                                                                                                                                                                                                                      |                                                                                    |                                                                                              |                                                                                            |                                                                                                         |                                                                                                       |                                                                                                        |                                                                                                  |                                                                                                   |                                                                                                |                                                                                                  |
|-------------------------------------------------------------------------------------------------------------------------------------------------------------------------------------------------------------------------------------------------|------------------------------------------------------------------------------------|----------------------------------------------------------------------------------------------|--------------------------------------------------------------------------------------------|---------------------------------------------------------------------------------------------------------|-------------------------------------------------------------------------------------------------------|--------------------------------------------------------------------------------------------------------|--------------------------------------------------------------------------------------------------|---------------------------------------------------------------------------------------------------|------------------------------------------------------------------------------------------------|--------------------------------------------------------------------------------------------------|
| Profit & Loss account                                                                                                                                                                                                                           |                                                                                    |                                                                                              | Sakthi<br>Sugars                                                                           |                                                                                                         |                                                                                                       |                                                                                                        |                                                                                                  | Shree<br>Renuka<br>Sugars                                                                         |                                                                                                |                                                                                                  |
|                                                                                                                                                                                                                                                 | Mar '11                                                                            | Dec '09                                                                                      | Dec '08                                                                                    | Jun '07                                                                                                 | Jun '06                                                                                               | Sep '10                                                                                                | Sep '09                                                                                          | Sep '08                                                                                           | Sep '07                                                                                        | Sep '06                                                                                          |
|                                                                                                                                                                                                                                                 | 15 mths                                                                            | 12 mths                                                                                      | 18 mths                                                                                    | 12 mths                                                                                                 | 12 mths                                                                                               | 12 mths                                                                                                | 12 mths                                                                                          | 12 mths                                                                                           | 12<br>mths                                                                                     | 12<br>mths                                                                                       |
|                                                                                                                                                                                                                                                 | in Rs. Cr.                                                                         |                                                                                              |                                                                                            |                                                                                                         |                                                                                                       | in Rs. Cr.                                                                                             |                                                                                                  |                                                                                                   |                                                                                                |                                                                                                  |
| Income                                                                                                                                                                                                                                          |                                                                                    |                                                                                              |                                                                                            |                                                                                                         |                                                                                                       |                                                                                                        |                                                                                                  |                                                                                                   |                                                                                                |                                                                                                  |
| Sales Turnover                                                                                                                                                                                                                                  | 2,163.95                                                                           | 1,404.37                                                                                     | 1,196.88                                                                                   | 771.37                                                                                                  | 901.77                                                                                                | 5,634.06                                                                                               | 2,320.64                                                                                         | 1,805.34                                                                                          | 827.58                                                                                         | 890.3                                                                                            |
| Excise Duty                                                                                                                                                                                                                                     | 25.67                                                                              | 31.53                                                                                        | 21.57                                                                                      | 22.64                                                                                                   | 21.9                                                                                                  | 122.87                                                                                                 | 86.43                                                                                            | 47.6                                                                                              | 29.53                                                                                          | 33.09                                                                                            |
| Net Sales                                                                                                                                                                                                                                       | 2,138.28                                                                           | 1,372.84                                                                                     | 1,175.31                                                                                   | 748.73                                                                                                  | 879.87                                                                                                | 5,511.19                                                                                               | 2,234.21                                                                                         | 1,757.74                                                                                          | 798.05                                                                                         | 857.21                                                                                           |
| Other Income                                                                                                                                                                                                                                    | 0.35                                                                               | -0.37                                                                                        | -64.24                                                                                     | 34.7                                                                                                    | -4.16                                                                                                 | 81.92                                                                                                  | 5.59                                                                                             | 0.14                                                                                              | 11.43                                                                                          | 3.85                                                                                             |
| Stock Adjustments                                                                                                                                                                                                                               | -30.7                                                                              | 91.9                                                                                         | -31.11                                                                                     | 25.62                                                                                                   | -19.37                                                                                                | 216.16                                                                                                 | 581.51                                                                                           | 61.08                                                                                             | -49.58                                                                                         | 52.8                                                                                             |
| Total Income                                                                                                                                                                                                                                    | 2,107.93                                                                           | 1,464.37                                                                                     | 1,079.96                                                                                   | 809.05                                                                                                  | 856.34                                                                                                | 5,809.27                                                                                               | 2,821.31                                                                                         | 1,818.96                                                                                          | 759.9                                                                                          | 913.86                                                                                           |
| Expenditure                                                                                                                                                                                                                                     |                                                                                    |                                                                                              |                                                                                            |                                                                                                         |                                                                                                       |                                                                                                        |                                                                                                  |                                                                                                   |                                                                                                |                                                                                                  |
| Raw Materials                                                                                                                                                                                                                                   | 1,650.28                                                                           | 1,076.40                                                                                     | 602.51                                                                                     | 447.87                                                                                                  | 492.58                                                                                                | 4,803.94                                                                                               | 2,241.15                                                                                         | 1,365.05                                                                                          | 465.48                                                                                         | 657.64                                                                                           |
| Power & Fuel Cost                                                                                                                                                                                                                               | 142.95                                                                             | 80.42                                                                                        | 189.99                                                                                     | 83.43                                                                                                   | 85.61                                                                                                 | 234.32                                                                                                 | 176.42                                                                                           | 17.3                                                                                              | 37.18                                                                                          | 25.56                                                                                            |
| Employee Cost                                                                                                                                                                                                                                   | 63.47                                                                              | 45.35                                                                                        | 58.16                                                                                      | 32.07                                                                                                   | 32.73                                                                                                 | 72.94                                                                                                  | 51.44                                                                                            | 37.35                                                                                             | 25.37                                                                                          | 13.77                                                                                            |
| Other Manufacturing<br>Expenses                                                                                                                                                                                                                 | 52.28                                                                              | 28.59                                                                                        | 45.56                                                                                      | 22.66                                                                                                   | 16.82                                                                                                 | 63.18                                                                                                  | 47.84                                                                                            | 54.74                                                                                             | 60.89                                                                                          | 50.24                                                                                            |
| Selling and Admin<br>Expenses                                                                                                                                                                                                                   | 0                                                                                  | 0.89                                                                                         | 38.3                                                                                       | 65.62                                                                                                   | 20.37                                                                                                 | 84.93                                                                                                  | 55.18                                                                                            | 91.28                                                                                             | 32.84                                                                                          | 50.62                                                                                            |
| Miscellaneous Expenses                                                                                                                                                                                                                          | 106.44                                                                             | 2.82                                                                                         | 4.03                                                                                       | 3.03                                                                                                    | 5.65                                                                                                  | -180.55                                                                                                | -132.25                                                                                          | 19                                                                                                | 10.6                                                                                           | 6.05                                                                                             |
| Preoperative Exp<br>Capitalised                                                                                                                                                                                                                 | 0                                                                                  | 0                                                                                            | 0                                                                                          | 0                                                                                                       | 0                                                                                                     | 0                                                                                                      | 0                                                                                                | 0                                                                                                 | 0                                                                                              | 0                                                                                                |
| Total Expenses                                                                                                                                                                                                                                  | 2,015.42                                                                           | 1,234.47                                                                                     | 938.55                                                                                     | 654.68                                                                                                  | 653.76                                                                                                | 5,078.76                                                                                               | 2,439.78                                                                                         | 1,584.72                                                                                          | 632.36                                                                                         | 803.88                                                                                           |
|                                                                                                                                                                                                                                                 | Mar '11                                                                            | Dec '09                                                                                      | Dec '08                                                                                    | Jun '07                                                                                                 | Jun '06                                                                                               | Sep '10                                                                                                | Sep '09                                                                                          | Sep '08                                                                                           | Sep '07                                                                                        | Sep '06                                                                                          |
|                                                                                                                                                                                                                                                 | 15 mths                                                                            | 12 mths                                                                                      | 18 mths                                                                                    | 12 mths                                                                                                 | 12 mths                                                                                               | 12 mths                                                                                                | 12 mths                                                                                          | 12 mths                                                                                           | 12<br>mths                                                                                     | 12<br>mths                                                                                       |
|                                                                                                                                                                                                                                                 |                                                                                    |                                                                                              |                                                                                            |                                                                                                         |                                                                                                       |                                                                                                        |                                                                                                  |                                                                                                   |                                                                                                |                                                                                                  |
| Operating Profit                                                                                                                                                                                                                                | 92.16                                                                              | 230.27                                                                                       | 205.65                                                                                     | 119.67                                                                                                  | 206.74                                                                                                | 648.59                                                                                                 | 375.94                                                                                           | 234.1                                                                                             | 116.11                                                                                         | 106.13                                                                                           |
| PBDIT                                                                                                                                                                                                                                           | 92.51                                                                              | 229.9                                                                                        | 141.41                                                                                     | 154.37                                                                                                  | 202.58                                                                                                | 730.51                                                                                                 | 381.53                                                                                           | 234.24                                                                                            | 127.54                                                                                         | 109.98                                                                                           |
| Interest                                                                                                                                                                                                                                        | 181.65                                                                             | 47.5                                                                                         |                                                                                            |                                                                                                         |                                                                                                       |                                                                                                        |                                                                                                  |                                                                                                   |                                                                                                |                                                                                                  |
| PBDT                                                                                                                                                                                                                                            |                                                                                    |                                                                                              | 162.62                                                                                     | 101.99                                                                                                  | 85.68                                                                                                 | 92.23                                                                                                  | 101.44                                                                                           | 84.06                                                                                             | 24.64                                                                                          | 26.58                                                                                            |
|                                                                                                                                                                                                                                                 | -89.14                                                                             | 182.4                                                                                        | 162.62<br>-21.21                                                                           | 101.99<br>52.38                                                                                         | 85.68<br>116.9                                                                                        | 92.23<br>638.28                                                                                        | 101.44<br>280.09                                                                                 | 84.06<br>150.18                                                                                   | 24.64<br>102.9                                                                                 | 26.58<br>83.4                                                                                    |
| Depreciation                                                                                                                                                                                                                                    | -89.14<br>38.78                                                                    |                                                                                              |                                                                                            |                                                                                                         |                                                                                                       |                                                                                                        |                                                                                                  |                                                                                                   |                                                                                                |                                                                                                  |
| Depreciation Other Written Off                                                                                                                                                                                                                  |                                                                                    | 182.4                                                                                        | -21.21                                                                                     | 52.38                                                                                                   | 116.9                                                                                                 | 638.28                                                                                                 | 280.09                                                                                           | 150.18                                                                                            | 102.9                                                                                          | 83.4                                                                                             |
| Other Written Off Profit Before Tax                                                                                                                                                                                                             | 38.78                                                                              | 182.4<br>30.26                                                                               | -21.21<br>42.94                                                                            | 52.38<br>13.41                                                                                          | 116.9<br>12.19                                                                                        | 638.28<br>81.55                                                                                        | 280.09<br>62.46                                                                                  | 150.18<br>36.48                                                                                   | 102.9<br>24.92                                                                                 | 83.4<br>8.78                                                                                     |
| Other Written Off                                                                                                                                                                                                                               | 38.78<br>0                                                                         | 182.4<br>30.26<br>4.19                                                                       | -21.21<br>42.94<br>13.97                                                                   | 52.38<br>13.41<br>8.75                                                                                  | 116.9<br>12.19<br>1.21                                                                                | 638.28<br>81.55<br>0                                                                                   | 280.09<br>62.46<br>0                                                                             | 150.18<br>36.48<br>0                                                                              | 102.9<br>24.92<br>0                                                                            | 83.4<br>8.78<br>0.06                                                                             |
| Other Written Off Profit Before Tax                                                                                                                                                                                                             | 38.78<br>0<br>-127.92                                                              | 182.4<br>30.26<br>4.19<br>147.95                                                             | -21.21<br>42.94<br>13.97<br>-78.12                                                         | 52.38<br>13.41<br>8.75<br>30.22                                                                         | 116.9<br>12.19<br>1.21<br>103.5                                                                       | 638.28<br>81.55<br>0<br>556.73                                                                         | 280.09<br>62.46<br>0<br>217.63                                                                   | 150.18<br>36.48<br>0<br>113.7                                                                     | 102.9<br>24.92<br>0<br>77.98                                                                   | 83.4<br>8.78<br>0.06<br>74.56                                                                    |
| Other Written Off Profit Before Tax Extra-ordinary items PBT (Post Extra-ord                                                                                                                                                                    | 38.78<br>0<br>-127.92<br>0                                                         | 182.4<br>30.26<br>4.19<br>147.95<br>-0.62                                                    | -21.21<br>42.94<br>13.97<br>-78.12<br>0.6                                                  | 52.38<br>13.41<br>8.75<br>30.22<br>0.65                                                                 | 116.9<br>12.19<br>1.21<br>103.5<br>-0.85                                                              | 638.28<br>81.55<br>0<br>556.73<br>-0.15                                                                | 280.09<br>62.46<br>0<br>217.63<br>0                                                              | 150.18<br>36.48<br>0<br>113.7<br>18.24                                                            | 102.9<br>24.92<br>0<br>77.98                                                                   | 83.4<br>8.78<br>0.06<br>74.56<br>-0.69                                                           |
| Other Written Off Profit Before Tax Extra-ordinary items PBT (Post Extra-ord Items)                                                                                                                                                             | 38.78<br>0<br>-127.92<br>0<br>-127.92                                              | 182.4<br>30.26<br>4.19<br>147.95<br>-0.62<br>147.33                                          | -21.21<br>42.94<br>13.97<br>-78.12<br>0.6<br>-77.52                                        | 52.38<br>13.41<br>8.75<br>30.22<br>0.65<br>30.87                                                        | 116.9<br>12.19<br>1.21<br>103.5<br>-0.85<br>102.65                                                    | 638.28<br>81.55<br>0<br>556.73<br>-0.15<br>556.58                                                      | 280.09<br>62.46<br>0<br>217.63<br>0<br>217.63                                                    | 150.18<br>36.48<br>0<br>113.7<br>18.24<br>131.94                                                  | 102.9<br>24.92<br>0<br>77.98<br>0<br>77.98                                                     | 83.4<br>8.78<br>0.06<br>74.56<br>-0.69<br>73.87                                                  |
| Other Written Off Profit Before Tax Extra-ordinary items PBT (Post Extra-ord Items) Tax                                                                                                                                                         | 38.78<br>0<br>-127.92<br>0<br>-127.92<br>-28.08                                    | 182.4<br>30.26<br>4.19<br>147.95<br>-0.62<br>147.33<br>20.57                                 | -21.21<br>42.94<br>13.97<br>-78.12<br>0.6<br>-77.52<br>-7.59                               | 52.38<br>13.41<br>8.75<br>30.22<br>0.65<br>30.87                                                        | 116.9<br>12.19<br>1.21<br>103.5<br>-0.85<br>102.65                                                    | 638.28<br>81.55<br>0<br>556.73<br>-0.15<br>556.58                                                      | 280.09<br>62.46<br>0<br>217.63<br>0<br>217.63<br>74.14                                           | 150.18<br>36.48<br>0<br>113.7<br>18.24<br>131.94<br>39.15                                         | 102.9<br>24.92<br>0<br>77.98<br>0<br>77.98<br>23.56                                            | 83.4<br>8.78<br>0.06<br>74.56<br>-0.69<br>73.87<br>18.28                                         |
| Other Written Off Profit Before Tax Extra-ordinary items PBT (Post Extra-ord Items) Tax Reported Net Profit                                                                                                                                     | 38.78<br>0<br>-127.92<br>0<br>-127.92<br>-28.08<br>-99.86                          | 182.4<br>30.26<br>4.19<br>147.95<br>-0.62<br>147.33<br>20.57<br><b>103.49</b>                | -21.21<br>42.94<br>13.97<br>-78.12<br>0.6<br>-77.52<br>-7.59<br>-79.55                     | 52.38<br>13.41<br>8.75<br>30.22<br>0.65<br>30.87<br>0<br>30.18                                          | 116.9<br>12.19<br>1.21<br>103.5<br>-0.85<br>102.65<br>0<br>95.28                                      | 638.28<br>81.55<br>0<br>556.73<br>-0.15<br>556.58<br>150.44<br>410.05                                  | 280.09<br>62.46<br>0<br>217.63<br>0<br>217.63<br>74.14<br>143.51                                 | 150.18<br>36.48<br>0<br>113.7<br>18.24<br>131.94<br>39.15<br>92.79                                | 102.9<br>24.92<br>0<br>77.98<br>0<br>77.98<br>23.56<br>54.43                                   | 83.4<br>8.78<br>0.06<br>74.56<br>-0.69<br>73.87<br>18.28<br>55.58                                |
| Other Written Off Profit Before Tax Extra-ordinary items PBT (Post Extra-ord Items) Tax Reported Net Profit Total Value Addition                                                                                                                | 38.78<br>0<br>-127.92<br>0<br>-127.92<br>-28.08<br>-99.86<br>365.15                | 182.4<br>30.26<br>4.19<br>147.95<br>-0.62<br>147.33<br>20.57<br><b>103.49</b><br>158.07      | -21.21<br>42.94<br>13.97<br>-78.12<br>0.6<br>-77.52<br>-7.59<br>- <b>79.55</b><br>336.03   | 52.38<br>13.41<br>8.75<br>30.22<br>0.65<br>30.87<br>0<br>30.18<br>206.82                                | 116.9<br>12.19<br>1.21<br>103.5<br>-0.85<br>102.65<br>0<br><b>95.28</b><br>161.18                     | 638.28<br>81.55<br>0<br>556.73<br>-0.15<br>556.58<br>150.44<br>410.05<br>274.81                        | 280.09<br>62.46<br>0<br>217.63<br>0<br>217.63<br>74.14<br>143.51<br>198.62                       | 150.18<br>36.48<br>0<br>113.7<br>18.24<br>131.94<br>39.15<br>92.79<br>219.67                      | 102.9<br>24.92<br>0<br>77.98<br>0<br>77.98<br>23.56<br>54.43<br>166.88                         | 83.4<br>8.78<br>0.06<br>74.56<br>-0.69<br>73.87<br>18.28<br>55.58<br>146.24                      |
| Other Written Off Profit Before Tax Extra-ordinary items PBT (Post Extra-ord Items) Tax Reported Net Profit Total Value Addition Preference Dividend                                                                                            | 38.78<br>0<br>-127.92<br>0<br>-127.92<br>-28.08<br>-99.86<br>365.15<br>0           | 182.4<br>30.26<br>4.19<br>147.95<br>-0.62<br>147.33<br>20.57<br><b>103.49</b><br>158.07<br>0 | -21.21<br>42.94<br>13.97<br>-78.12<br>0.6<br>-77.52<br>-7.59<br>-79.55<br>336.03<br>0      | 52.38<br>13.41<br>8.75<br>30.22<br>0.65<br>30.87<br>0<br><b>30.18</b><br>206.82<br>0.37                 | 116.9<br>12.19<br>1.21<br>103.5<br>-0.85<br>102.65<br>0<br><b>95.28</b><br>161.18<br>6                | 638.28<br>81.55<br>0<br>556.73<br>-0.15<br>556.58<br>150.44<br>410.05<br>274.81<br>0                   | 280.09<br>62.46<br>0<br>217.63<br>0<br>217.63<br>74.14<br>143.51<br>198.62<br>0                  | 150.18<br>36.48<br>0<br>113.7<br>18.24<br>131.94<br>39.15<br>92.79<br>219.67<br>0                 | 102.9<br>24.92<br>0<br>77.98<br>0<br>77.98<br>23.56<br>54.43<br>166.88<br>3.55                 | 83.4<br>8.78<br>0.06<br>74.56<br>-0.69<br>73.87<br>18.28<br>55.58<br>146.24<br>0                 |
| Other Written Off Profit Before Tax Extra-ordinary items PBT (Post Extra-ord Items) Tax Reported Net Profit Total Value Addition Preference Dividend Equity Dividend                                                                            | 38.78<br>0<br>-127.92<br>0<br>-127.92<br>-28.08<br>-99.86<br>365.15<br>0<br>0      | 182.4<br>30.26<br>4.19<br>147.95<br>-0.62<br>147.33<br>20.57<br><b>103.49</b><br>158.07<br>0 | -21.21<br>42.94<br>13.97<br>-78.12<br>0.6<br>-77.52<br>-7.59<br>-79.55<br>336.03<br>0      | 52.38<br>13.41<br>8.75<br>30.22<br>0.65<br>30.87<br>0<br><b>30.18</b><br>206.82<br>0.37<br>4.71         | 116.9<br>12.19<br>1.21<br>103.5<br>-0.85<br>102.65<br>0<br><b>95.28</b><br>161.18<br>6<br>4.71        | 638.28<br>81.55<br>0<br>556.73<br>-0.15<br>556.58<br>150.44<br>410.05<br>274.81<br>0<br>67.04          | 280.09<br>62.46<br>0<br>217.63<br>0<br>217.63<br>74.14<br>143.51<br>198.62<br>0<br>31.69         | 150.18<br>36.48<br>0<br>113.7<br>18.24<br>131.94<br>39.15<br>92.79<br>219.67<br>0<br>5.96         | 102.9<br>24.92<br>0<br>77.98<br>0<br>77.98<br>23.56<br>54.43<br>166.88<br>3.55<br>4.96         | 83.4<br>8.78<br>0.06<br>74.56<br>-0.69<br>73.87<br>18.28<br>55.58<br>146.24<br>0<br>4.76         |
| Other Written Off Profit Before Tax Extra-ordinary items PBT (Post Extra-ord Items) Tax Reported Net Profit Total Value Addition Preference Dividend Equity Dividend Corporate Dividend Tax Per share data                                      | 38.78<br>0<br>-127.92<br>0<br>-127.92<br>-28.08<br>-99.86<br>365.15<br>0<br>0      | 182.4<br>30.26<br>4.19<br>147.95<br>-0.62<br>147.33<br>20.57<br><b>103.49</b><br>158.07<br>0 | -21.21<br>42.94<br>13.97<br>-78.12<br>0.6<br>-77.52<br>-7.59<br>-79.55<br>336.03<br>0      | 52.38<br>13.41<br>8.75<br>30.22<br>0.65<br>30.87<br>0<br><b>30.18</b><br>206.82<br>0.37<br>4.71         | 116.9<br>12.19<br>1.21<br>103.5<br>-0.85<br>102.65<br>0<br><b>95.28</b><br>161.18<br>6<br>4.71        | 638.28<br>81.55<br>0<br>556.73<br>-0.15<br>556.58<br>150.44<br>410.05<br>274.81<br>0<br>67.04          | 280.09<br>62.46<br>0<br>217.63<br>0<br>217.63<br>74.14<br>143.51<br>198.62<br>0<br>31.69         | 150.18<br>36.48<br>0<br>113.7<br>18.24<br>131.94<br>39.15<br>92.79<br>219.67<br>0<br>5.96         | 102.9<br>24.92<br>0<br>77.98<br>0<br>77.98<br>23.56<br>54.43<br>166.88<br>3.55<br>4.96         | 83.4<br>8.78<br>0.06<br>74.56<br>-0.69<br>73.87<br>18.28<br>55.58<br>146.24<br>0<br>4.76         |
| Other Written Off Profit Before Tax Extra-ordinary items PBT (Post Extra-ord Items) Tax Reported Net Profit Total Value Addition Preference Dividend Equity Dividend Corporate Dividend Tax Per share data (annualised)                         | 38.78<br>0<br>-127.92<br>0<br>-127.92<br>-28.08<br>-99.86<br>365.15<br>0<br>0      | 182.4<br>30.26<br>4.19<br>147.95<br>-0.62<br>147.33<br>20.57<br><b>103.49</b><br>158.07<br>0 | -21.21<br>42.94<br>13.97<br>-78.12<br>0.6<br>-77.52<br>-7.59<br>-79.55<br>336.03<br>0<br>0 | 52.38<br>13.41<br>8.75<br>30.22<br>0.65<br>30.87<br>0<br>30.18<br>206.82<br>0.37<br>4.71<br>0.85        | 116.9<br>12.19<br>1.21<br>103.5<br>-0.85<br>102.65<br>0<br><b>95.28</b><br>161.18<br>6<br>4.71<br>1.5 | 638.28<br>81.55<br>0<br>556.73<br>-0.15<br>556.58<br>150.44<br>410.05<br>274.81<br>0<br>67.04<br>11.13 | 280.09<br>62.46<br>0<br>217.63<br>0<br>217.63<br>74.14<br>143.51<br>198.62<br>0<br>31.69<br>5.39 | 150.18<br>36.48<br>0<br>113.7<br>18.24<br>131.94<br>39.15<br>92.79<br>219.67<br>0<br>5.96<br>1.01 | 102.9<br>24.92<br>0<br>77.98<br>0<br>77.98<br>23.56<br>54.43<br>166.88<br>3.55<br>4.96<br>1.45 | 83.4<br>8.78<br>0.06<br>74.56<br>-0.69<br>73.87<br>18.28<br>55.58<br>146.24<br>0<br>4.76<br>0.67 |
| Other Written Off Profit Before Tax Extra-ordinary items PBT (Post Extra-ord Items) Tax Reported Net Profit Total Value Addition Preference Dividend Equity Dividend Corporate Dividend Tax Per share data (annualised) Shares in issue (lakhs) | 38.78<br>0<br>-127.92<br>0<br>-127.92<br>-28.08<br>-99.86<br>365.15<br>0<br>0<br>0 | 182.4<br>30.26<br>4.19<br>147.95<br>-0.62<br>147.33<br>20.57<br><b>103.49</b><br>158.07<br>0 | -21.21<br>42.94<br>13.97<br>-78.12<br>0.6<br>-77.52<br>-7.59<br>-79.55<br>336.03<br>0<br>0 | 52.38<br>13.41<br>8.75<br>30.22<br>0.65<br>30.87<br>0<br><b>30.18</b><br>206.82<br>0.37<br>4.71<br>0.85 | 116.9<br>12.19<br>1.21<br>103.5<br>-0.85<br>102.65<br>0<br><b>95.28</b><br>161.18<br>6<br>4.71<br>1.5 | 638.28<br>81.55<br>0<br>556.73<br>-0.15<br>556.58<br>150.44<br>410.05<br>274.81<br>0<br>67.04<br>11.13 | 280.09<br>62.46<br>0<br>217.63<br>0<br>217.63<br>74.14<br>143.51<br>198.62<br>0<br>31.69<br>5.39 | 150.18<br>36.48<br>0<br>113.7<br>18.24<br>131.94<br>39.15<br>92.79<br>219.67<br>0<br>5.96<br>1.01 | 102.9<br>24.92<br>0<br>77.98<br>0<br>77.98<br>23.56<br>54.43<br>166.88<br>3.55<br>4.96<br>1.45 | 83.4<br>8.78<br>0.06<br>74.56<br>-0.69<br>73.87<br>18.28<br>55.58<br>146.24<br>0<br>4.76<br>0.67 |