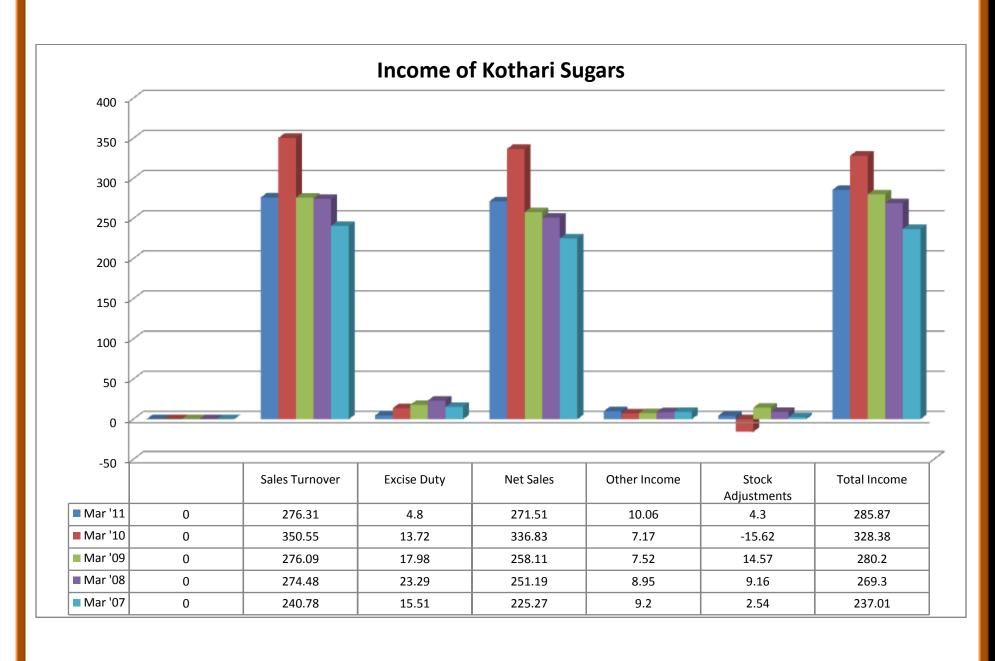

r>39.01<br>0<br>0      | 17.68<br>33.66<br>0<br>0                |
| PBT (Post Extra-ord Items) Tax Reported Net Profit Total Value Addition Preference Dividend Equity Dividend Corporate Dividend Tax Per share data (annualised) Shares in issue (lakhs)                        | -127.92<br>-28.08<br>-99.86<br>365.15<br>0<br>0<br>0<br>368.07 | 147.33<br>20.57<br>103.49<br>158.07<br>0<br>0<br>0   | -77.52<br>-7.59<br>- <b>79.55</b><br>336.03<br>0<br>0<br>0 | 30.87<br>0<br>30.18<br>206.82<br>0.37<br>4.71<br>0.85 | 102.65<br>0<br>95.28<br>161.18<br>6<br>4.71<br>1.5                    | 4.88<br>7.57<br>47.01<br>0<br>0<br>0<br>828.89 | 7.94<br>11.39<br>47.76<br>0<br>0<br>0 | 0.31<br>0.84<br>48.99<br>0<br>0<br>0  | 1.49<br>10.01<br>39.01<br>0<br>0<br>0 | 17.68<br>33.66<br>0<br>0<br>0<br>828.89 |













### 2.9.2 (a) Profit and Loss Accounts of Sakthi Sugars Ltd:

### (i) Income:

- ❖ Sales turnover showed an upward trend from 2007 to 2011, except the year 2006.
- ❖ Net sales showed an upward trend in 2007-11, except the year of 2006.
- Other income took its trend on the negative sign for the year of 2006, 2008 and 2009, whereas the trend shifted towards positive sign for year of 2007 and 2011.
- Stock adjustments took its trend on the negative sign for the year of 2006, 2008 and 2011, and shifted towards the positive sign for the year of 2007 and 2009.
- ❖ Total income showed an upward trend in the year 2007 to 2011, except the year of 2006.

### (ii) Expenditure:

- Raw materials took an upward trend from the year of 2007 to 2011, except the year of 2006.
- ❖ Power and fuel co