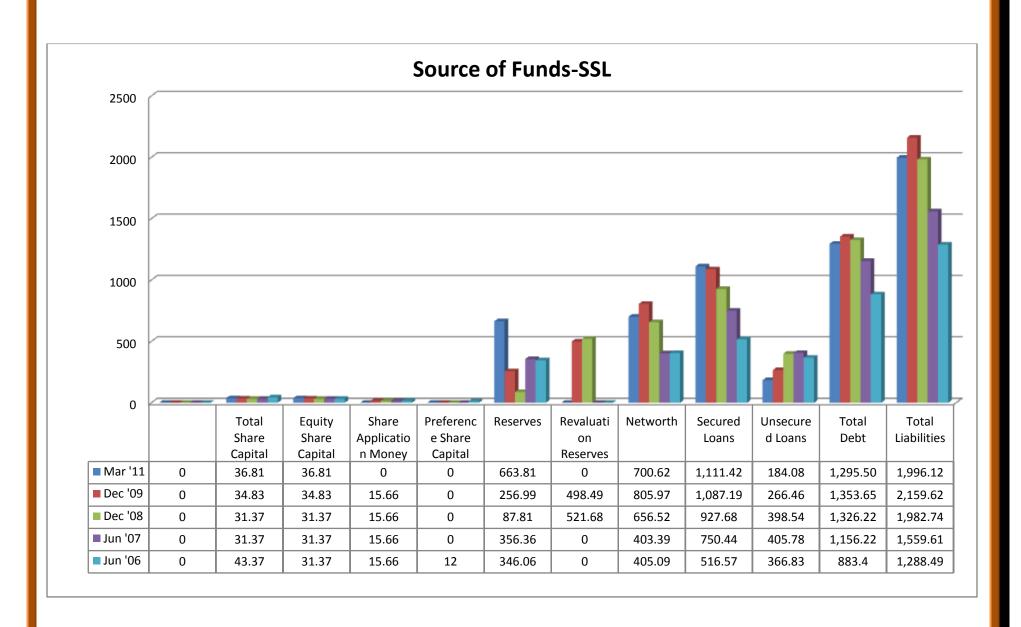

#### (ii) Application of Funds:

- Gross block increased throughout from the year 2006 to 2011.
- ❖ Accum.depreciation took both upward and downward trend from the year 2006 to 2011.
- ❖ Net block values increased through the year 2006 until 2009 and decreased in 2011.
- ❖ Capital work in progress increased from 2006 to 2008 and decreased 2009 and 2011.
- ❖ Investments increased in 2007 and decreased from 2008 to 2011.
- ❖ Inventories increased from 2006 to 2011 except in the year 2008.
- Sundry debtors increased from 2008 to 2011 after the downfall it took in the year 2007.
- ❖ Cash and bank balance decreased from 2007 to 2009 an increased in 2011.
- ❖ Total current assets shows ups and downward trend in 2006-2011.
- ❖ Loans and advances were upward trend in 2006-2009 and downward trend in 2011.
- Fixed deposits were ups and downward trend in 2006-2009 and nil trends in 2011.
- ❖ Total Current Assets, loans and advances took both upward and downward trend in 2006-2011.
- ❖ Deferred credit was nil from the year of 2006 to 2011.
- ❖ Current liabilities showed an upward trend in 2006-2009 which decreased in 2011.
- Provisions took both upward and downward trend from 2006 to 2011.
- ❖ Total current liabilities and provisions showed an upward trend from 2006 to 2009 which decreased in 2011.
- Net current assets took both upward and downward trend from 2006 to 2011.
- Miscellaneous expenses took both upward and downward trend from 2006 to 2011.
- ❖ Total assets took an upward trend from 2006 to 2009, which decreased in 2011.
- Contingent liabilities took both upward and downward trend from 2006 to 2011.
- ❖ Book value took both upward and downward trend from 2006 to 2011.