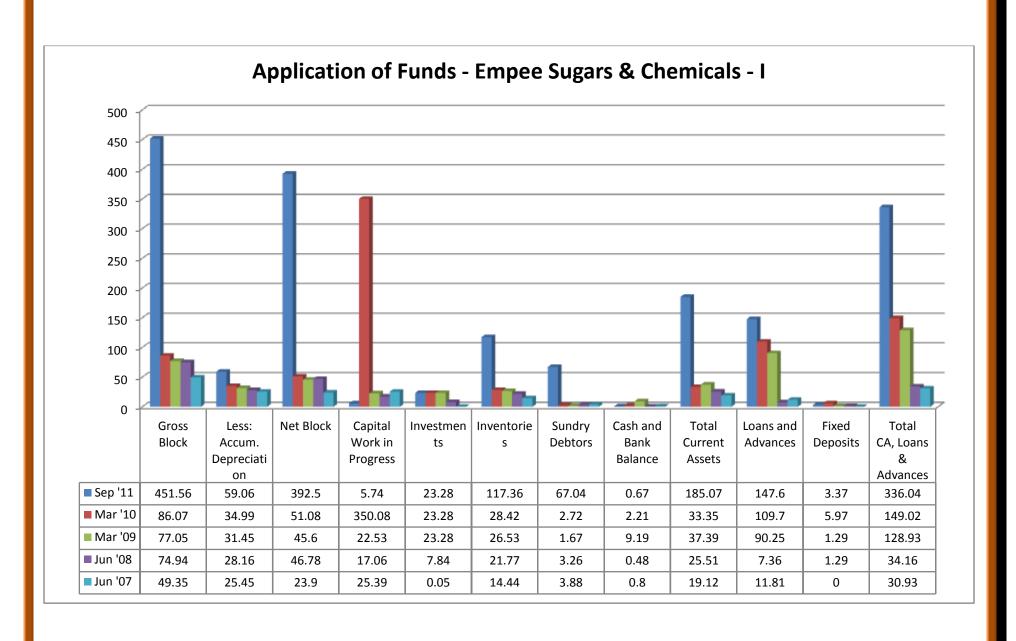

#### (ii) Expenditure:

- Raw materials took an upward trend from the year of 2007 to 2011, except the year of 2006.
- ❖ Power and fuel cost took both upward and downward trend from 2006 to 2011.
- Employee cost took both upward and downward trend from 2006 to 2011.
- Other manufacturing expenses took both upward and downward trend from 2006 to 2011.
- Selling and admin expenses took both upward and downward trend from 2006 to 2009, which reached the value of zero in the year 2011.
- Miscellaneous expenses were in normal trend from the year 2006 to 2009, which increased greatly in the year of 2011.
- Preoperative expenses capitalized were nil from 2006 to 2011.
- Total expenses increased from 2006 to 2011.