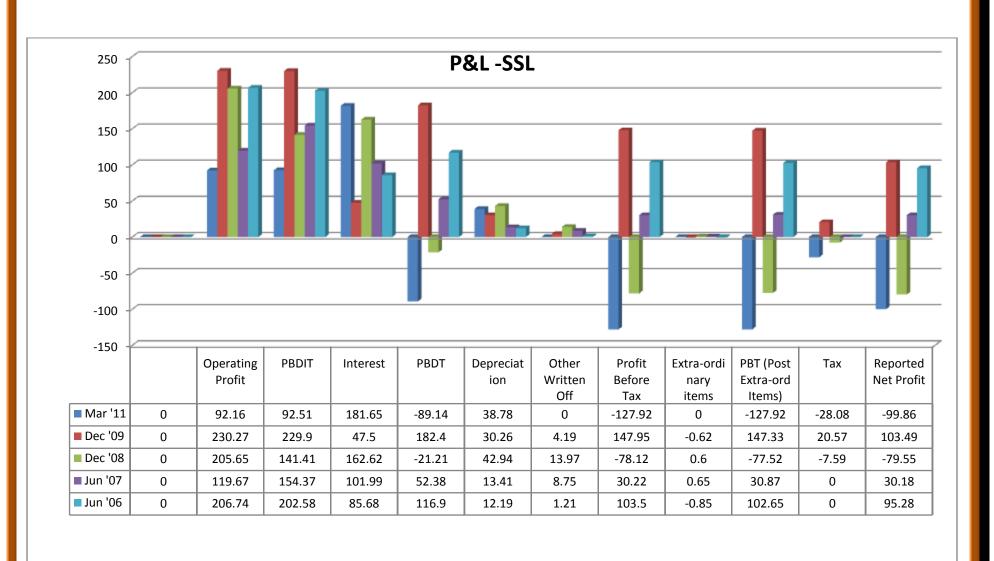

1<br>0<br>0      | 17.68<br>33.66<br>0<br>0                |
| PBT (Post Extra-ord Items) Tax Reported Net Profit Total Value Addition Preference Dividend Equity Dividend Corporate Dividend Tax Per share data (annualised) Shares in issue (lakhs)                        | -127.92<br>-28.08<br>-99.86<br>365.15<br>0<br>0<br>0<br>368.07 | 147.33<br>20.57<br>103.49<br>158.07<br>0<br>0<br>0   | -77.52<br>-7.59<br>- <b>79.55</b><br>336.03<br>0<br>0<br>0 | 30.87<br>0<br>30.18<br>206.82<br>0.37<br>4.71<br>0.85 | 102.65<br>0<br>95.28<br>161.18<br>6<br>4.71<br>1.5                    | 4.88<br>7.57<br>47.01<br>0<br>0<br>0<br>828.89 | 7.94<br>11.39<br>47.76<br>0<br>0<br>0 | 0.31<br>0.84<br>48.99<br>0<br>0<br>0  | 1.49<br>10.01<br>39.01<br>0<br>0<br>0 | 17.68<br>33.66<br>0<br>0<br>0<br>828.89 |













### 2.9.2 (a) Profit and Loss Accounts of Sakthi Sugars Ltd:

### (i) Income:

- ❖ Sales turnover showed an upward trend from 2007 to 2011, except the year 2006.
- ❖ Net sales showed an upward trend in 2007-11, except the year of 2006.
- Other income took its trend on the negative sign for the year of 2006, 2008 and 2009, whereas the trend shifted towards positive sign for year of 2007 and 2011.
- Stock adjustments took its trend on the negative sign for the year of 2006, 2008 and 2011, and shifted towards the positive sign for the year of 2007 and 2009.
- ❖ Total income showed an upward trend in the year 2007 to 2011, except the year of 2006.

### (ii) Expenditure:

- Raw materials took an upward trend from the year of 2007 to 2011, except the year of 2006.
- ❖ Power and fuel cost too