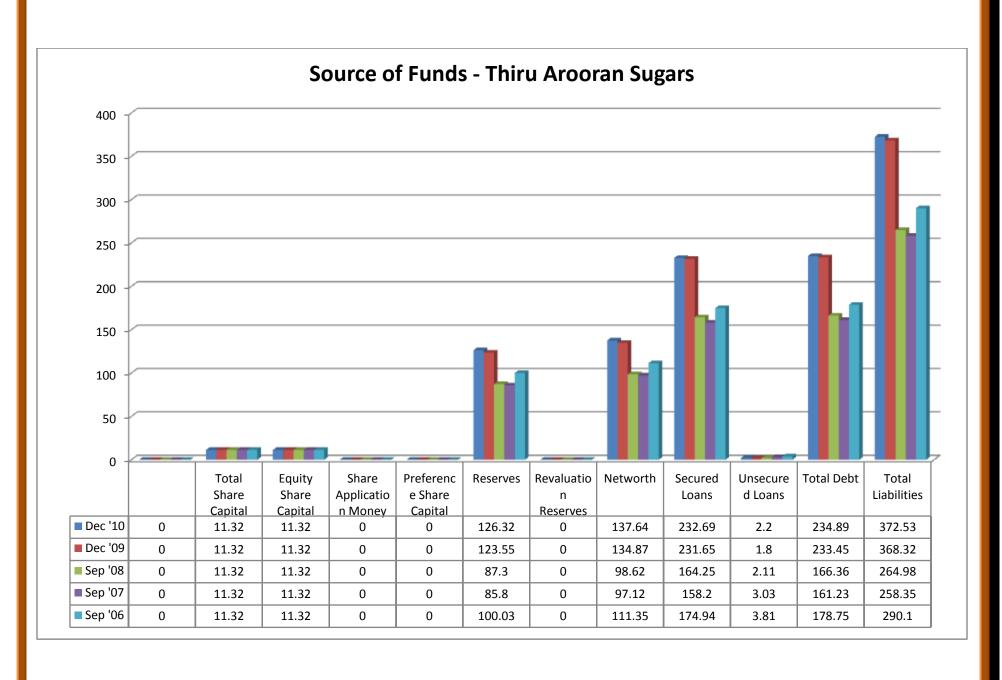

### (ii) Application of Funds:

- ❖ Gross block were in upward trend from 2006 to 2010.
- ❖ Accum.Deprciation was in upward trend from 2006 to 2010.
- Net block shows in upward trend from 2006 to 2010.
- Capital work in progress took both upward and downward trend from 2006 to 2010.
- Investments took both upward and downward trend from 2006 to 2010.
- Inventories took both upward and downward trend from 2006 to 2010.
- Sundry debtors took both upward and downward trend from 2006 to 2010.
  Cash and bank balance took both upward and downward trend from 2006 to 2010.
- Total current assets took both upward and downward trend from 2006 to 2010.
- Loans and Advances were in upward trend from 2006 to 2010.
- Fixed deposits took both upward and downward trend from 2006 to 2010.
- Total CA, Loans & Advances were in upward trend from 2006 to 2010.
- ❖ Deferred credit showed nil from 2006 to 2010.
- Current liabilities were in upward trend from 2006 to 2010.
- Provisions were in upward trend from 2006 to 2010.
- ❖ Total CL and provisions shows in upward trend from 2006 to 2010.
- Net current assets shows in upward trend from 2006 to 2009, whereas the trend was in negative side during the year 2010.
- ❖ Miscellaneous expenses took both upward and downward trend from 2006 to 2010.
- ❖ Total assets shows in upward trend from 2006 to 2010.
- Contingent liabilities took both upward and downward trend from 2006 to 2010.