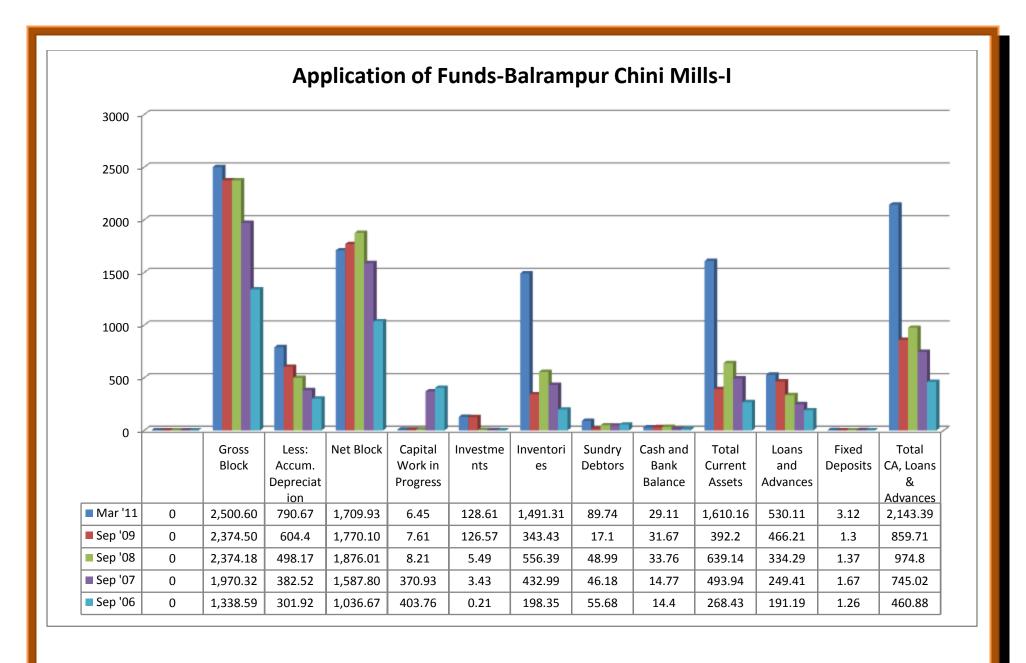

#### (i) Source of Funds:

- ❖ Total share capitals took both up and downward trend through 2006-2011.
- ❖ Equity share capitals were even trend in 2006-08 and took an upward trend in 2009 and 2011.
- ❖ Share application money was in even trend from 2006 to 2009.
- ❖ Preference share capital was nil throughout 2007- 2011, except in the year of 2006.
- Reserves took an upward and downward trend through 2006 to 2011.
- Revaluation reserves value was high in 2008 and decreased in 2009 whereas the values were nil in the year 2006, 2007 and 2011.
- Net worth increased from the year 2006 to 2011 except the year 2007 where the value decreased a little than the previous year.
- Secured loans increased from the year 2006 to the year 2011.
- Unsecured loans took both upward and downward trend through 2006-2011.
- ❖ Total debt increased from 2006 to 2009, which decreased in 2011.
- ❖ Total liabilities increased from 2006 to 2009, which decreased in 2011.