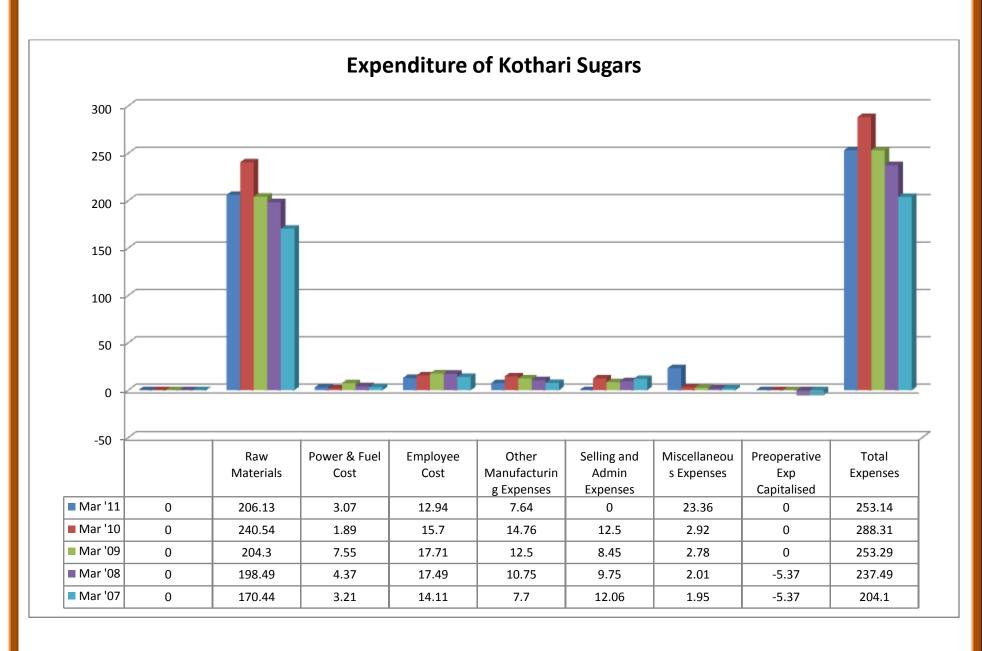

.01<br>0<br>0      | 17.68<br>33.66<br>0<br>0                |
| PBT (Post Extra-ord Items) Tax Reported Net Profit Total Value Addition Preference Dividend Equity Dividend Corporate Dividend Tax Per share data (annualised) Shares in issue (lakhs)                        | -127.92<br>-28.08<br>-99.86<br>365.15<br>0<br>0<br>0<br>368.07 | 147.33<br>20.57<br>103.49<br>158.07<br>0<br>0<br>0   | -77.52<br>-7.59<br>- <b>79.55</b><br>336.03<br>0<br>0<br>0 | 30.87<br>0<br>30.18<br>206.82<br>0.37<br>4.71<br>0.85 | 102.65<br>0<br>95.28<br>161.18<br>6<br>4.71<br>1.5                    | 4.88<br>7.57<br>47.01<br>0<br>0<br>0<br>828.89 | 7.94<br>11.39<br>47.76<br>0<br>0<br>0 | 0.31<br>0.84<br>48.99<br>0<br>0<br>0  | 1.49<br>10.01<br>39.01<br>0<br>0<br>0 | 17.68<br>33.66<br>0<br>0<br>0<br>828.89 |













### 2.9.2 (a) Profit and Loss Accounts of Sakthi Sugars Ltd:

### (i) Income:

- ❖ Sales turnover showed an upward trend from 2007 to 2011, except the year 2006.
- ❖ Net sales showed an upward trend in 2007-11, except the year of 2006.
- Other income took its trend on the negative sign for the year of 2006, 2008 and 2009, whereas the trend shifted towards positive sign for year of 2007 and 2011.
- Stock adjustments took its trend on the negative sign for the year of 2006, 2008 and 2011, and shifted towards the positive sign for the year of 2007 and 2009.
- ❖ Total income showed an upward trend in the year 2007 to 2011, except the year of 2006.

### (ii) Expenditure:

- Raw materials took an upward trend from the year of 2007 to 2011, except the year of 2006.
- ❖ Power and fuel cost t