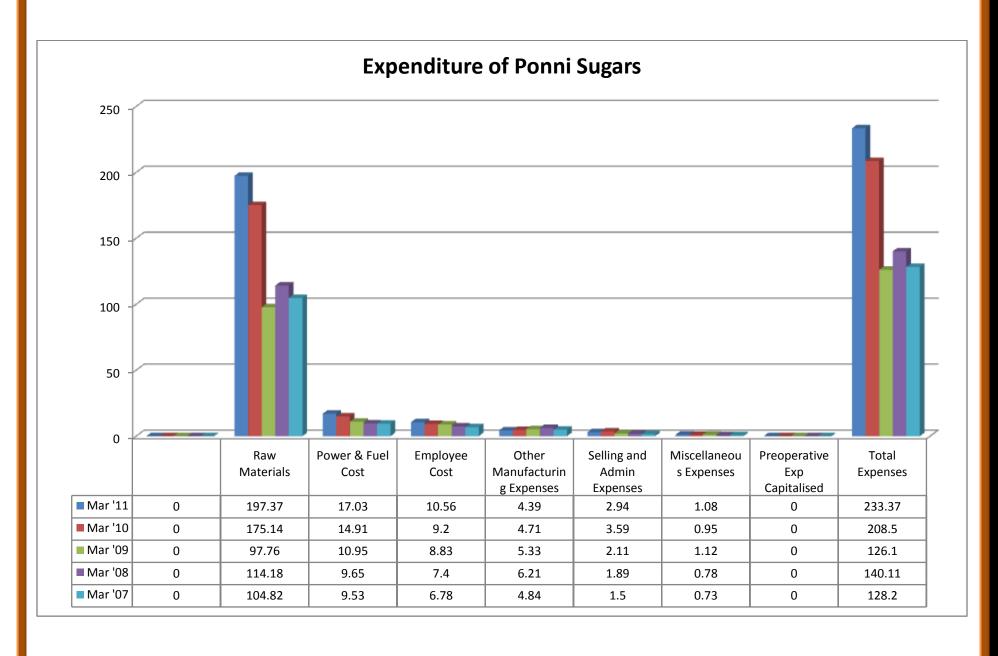

#### (ii) Expenditure:

- Raw materials took an upward trend from the year of 2007 to 2011, except the year of 2006.
- ❖ Power and fuel cost took both upward and downward trend from 2006 to 2011.
- Employee cost took both upward and downward trend from 2006 to 2011.
- Other manufacturing expenses took both upward and downward trend from 2006 to 2011.
- Selling and admin expenses took both upward and downward trend from 2006 to 2009, which reached the value of zero in the year 2011.
- Miscellaneous expenses were in normal trend from the year 2006 to 2009, which increased greatly in the year of 2011.
- Preoperative expenses capitalized were nil from 2006 to 2011.
- Total expenses increased from 2006 to 2011.

#### (iii) Profit & Loss:

- ❖ OP took both upward and downward trend from 2006 to 2011.
- ❖ PBDIT took both upward and downward trend from 2006 to 2011.
- ❖ Interest took an upward trend from 2006 to 2011, except the year of 2009.
- PBDT took both upward and downward trend from 2006 to 2011, which took a trend on the negative sign in the year 2008 and 2011.
- ❖ Depreciation showed an upward trend in 2006-2008, which took a downward trend in 2009-2011.
- ❖ Other written off showed an upward trend in 2006-08, which took a downward trend in 2009-11.
- Profit before tax showed both upward and downward trend from 2006 to 2011, which too a trend on the negative sign during the year 2008 and 2011.
- ❖ PBT (Post Extra-ord Items) showed both upward and downward trend from 2006 to 2011, which took a trend on the negative sign during the year 2008 and 2011.
- ❖ Tax were nil in the year 2006 and 2007 which decreased to negativity from 2008 then increased in 2009 and again reached negativity on 2011
- Reported net profit showed both upward and downward trend from 2006 to 2011, which too a trend on the negative sign during the year 2008 and 2011.