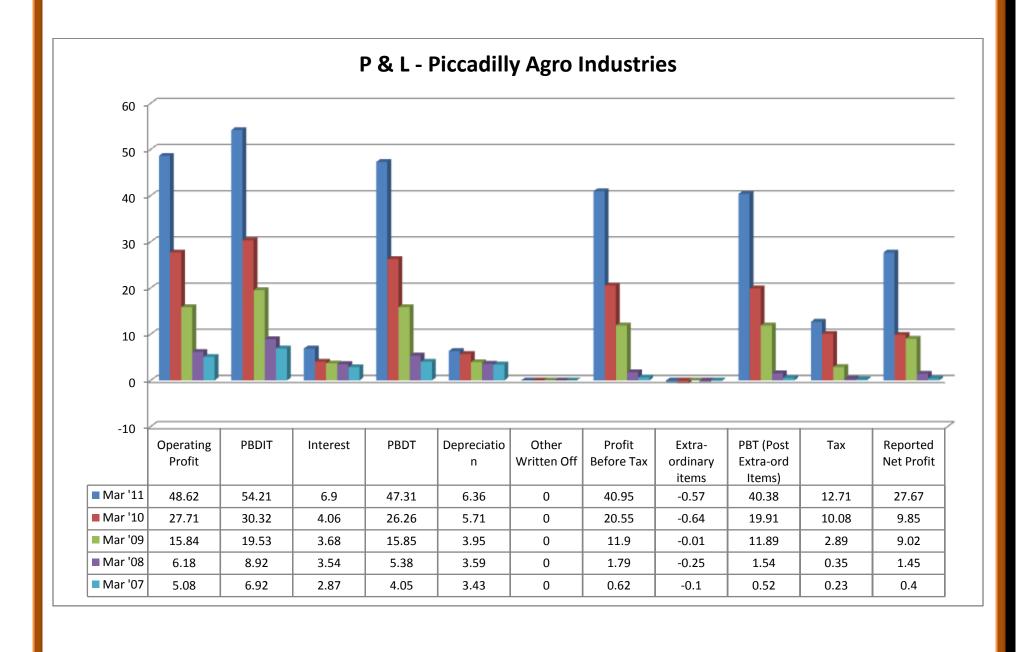

# 2.6.1 Balance Sheet Comparison Statement of SSL and TASIL:

| 01.12.2011                                                                                                                                                                                                                                                    |                                                                                                                            |                                                                                                                                        |                                                                                                                                       |                                                                                                                                        |                                                                                                                                                    |                                                                                                                                |                                                                                                                           |                                                                                                                 |                                                                                                                   |                                                                                                            |
|---------------------------------------------------------------------------------------------------------------------------------------------------------------------------------------------------------------------------------------------------------------|----------------------------------------------------------------------------------------------------------------------------|----------------------------------------------------------------------------------------------------------------------------------------|---------------------------------------------------------------------------------------------------------------------------------------|----------------------------------------------------------------------------------------------------------------------------------------|----------------------------------------------------------------------------------------------------------------------------------------------------|--------------------------------------------------------------------------------------------------------------------------------|---------------------------------------------------------------------------------------------------------------------------|-----------------------------------------------------------------------------------------------------------------|-------------------------------------------------------------------------------------------------------------------|------------------------------------------------------------------------------------------------------------|
|                                                                                                                                                                                                                                                               |                                                                                                                            |                                                                                                                                        | Sakthi<br>Sugars                                                                                                                      |                                                                                                                                        |                                                                                                                                                    |                                                                                                                                |                                                                                                                           | Thiru<br>Arooran<br>Sugars<br>Industries                                                                        |                                                                                                                   |                                                                                                            |
| Balance Sheet                                                                                                                                                                                                                                                 |                                                                                                                            |                                                                                                                                        |                                                                                                                                       |                                                                                                                                        |                                                                                                                                                    |                                                                                                                                |                                                                                                                           |                                                                                                                 |                                                                                                                   |                                                                                                            |
|                                                                                                                                                                                                                                                               | Mar '11                                                                                                                    | Dec '09                                                                                                                                | Dec '08                                                                                                                               | Jun '07                                                                                                                                | Jun '06                                                                                                                                            | Dec '10                                                                                                                        | Dec '09                                                                                                                   | Sep '08                                                                                                         | Sep '07                                                                                                           | Sep '06                                                                                                    |
|                                                                                                                                                                                                                                                               | 15 mths                                                                                                                    | 12 mths                                                                                                                                | 18 mths                                                                                                                               | 12 mths                                                                                                                                | 12 mths                                                                                                                                            | 12 mths                                                                                                                        | 15 mths                                                                                                                   | 12 mths                                                                                                         | 12 mths                                                                                                           | 12 mths                                                                                                    |
|                                                                                                                                                                                                                                                               | in Rs. Cr.                                                                                                                 |                                                                                                                                        |                                                                                                                                       |                                                                                                                                        |                                                                                                                                                    | in Rs. Cr.                                                                                                                     |                                                                                                                           |                                                                                                                 |                                                                                                                   |                                                                                                            |
| Sources Of Funds                                                                                                                                                                                                                                              |                                                                                                                            |                                                                                                                                        |                                                                                                                                       |                                                                                                                                        |                                                                                                                                                    |                                                                                                                                |                                                                                                                           |                                                                                                                 |                                                                                                                   |                                                                                                            |
| Total Share Capital                                                                                                                                                                                                                                           | 36.81                                                                                                                      | 34.83                                                                                                                                  | 31.37                                                                                                                                 | 31.37                                                                                                                                  | 43.37                                                                                                                                              | 11.32                                                                                                                          | 11.32                                                                                                                     | 11.32                                                                                                           | 11.32                                                                                                             | 11.32                                                                                                      |
| Equity Share Capital                                                                                                                                                                                                                                          | 36.81                                                                                                                      | 34.83                                                                                                                                  | 31.37                                                                                                                                 | 31.37                                                                                                                                  | 31.37                                                                                                                                              | 11.32                                                                                                                          | 11.32                                                                                                                     | 11.32                                                                                                           | 11.32                                                                                                             | 11.32                                                                                                      |
| Share Application Money                                                                                                                                                                                                                                       | 0                                                                                                                          | 15.66                                                                                                                                  | 15.66                                                                                                                                 | 15.66                                                                                                                                  | 15.66                                                                                                                                              | 0                                                                                                                              | 0                                                                                                                         | 0                                                                                                               | 0                                                                                                                 | 0                                                                                                          |
| Preference Share Capital                                                                                                                                                                                                                                      | 0                                                                                                                          | 0                                                                                                                                      | 0                                                                                                                                     | 0                                                                                                                                      | 12                                                                                                                                                 | 0                                                                                                                              | 0                                                                                                                         | 0                                                                                                               | 0                                                                                                                 | 0                                                                                                          |
| Reserves                                                                                                                                                                                                                                                      | 663.81                                                                                                                     | 256.99                                                                                                                                 | 87.81                                                                                                                                 | 356.36                                                                                                                                 | 346.06                                                                                                                                             | 126.32                                                                                                                         | 123.55                                                                                                                    | 87.3                                                                                                            | 85.8                                                                                                              | 100.03                                                                                                     |
| Revaluation Reserves                                                                                                                                                                                                                                          | 0                                                                                                                          | 498.49                                                                                                                                 | 521.68                                                                                                                                | 0                                                                                                                                      | 0                                                                                                                                                  | 0                                                                                                                              | 0                                                                                                                         | 0                                                                                                               | 0                                                                                                                 | 0                                                                                                          |
| Networth                                                                                                                                                                                                                                                      | 700.62                                                                                                                     | 805.97                                                                                                                                 | 656.52                                                                                                                                | 403.39                                                                                                                                 | 405.09                                                                                                                                             | 137.64                                                                                                                         | 134.87                                                                                                                    | 98.62                                                                                                           | 97.12                                                                                                             | 111.35                                                                                                     |
| Secured Loans                                                                                                                                                                                                                                                 | 1,111.42                                                                                                                   | 1,087.19                                                                                                                               | 927.68                                                                                                                                | 750.44                                                                                                                                 | 516.57                                                                                                                                             | 232.69                                                                                                                         | 231.65                                                                                                                    | 164.25                                                                                                          | 158.2                                                                                                             | 174.94                                                                                                     |
| Unsecured Loans                                                                                                                                                                                                                                               | 184.08                                                                                                                     | 266.46                                                                                                                                 | 398.54                                                                                                                                | 405.78                                                                                                                                 | 366.83                                                                                                                                             | 2.2                                                                                                                            | 1.8                                                                                                                       | 2.11                                                                                                            | 3.03                                                                                                              | 3.81                                                                                                       |
| Total Debt                                                                                                                                                                                                                                                    | 1,295.50                                                                                                                   | 1,353.65                                                                                                                               | 1,326.22                                                                                                                              | 1,156.22                                                                                                                               | 883.4                                                                                                                                              | 234.89                                                                                                                         | 233.45                                                                                                                    | 166.36                                                                                                          | 161.23                                                                                                            | 178.75                                                                                                     |
| Total Liabilities                                                                                                                                                                                                                                             | 1,996.12                                                                                                                   | 2,159.62                                                                                                                               | 1,982.74                                                                                                                              | 1,559.61                                                                                                                               | 1,288.49                                                                                                                                           | 372.53                                                                                                                         | 368.32                                                                                                                    | 264.98                                                                                                          | 258.35                                                                                                            | 290.1                                                                                                      |
|                                                                                                                                                                                                                                                               |                                                                                                                            |                                                                                                                                        |                                                                                                                                       |                                                                                                                                        |                                                                                                                                                    |                                                                                                                                |                                                                                                                           |                                                                                                                 |                                                                                                                   |                                                                                                            |
|                                                                                                                                                                                                                                                               | Mar '11                                                                                                                    | Dec '09                                                                                                                                | Dec '08                                                                                                                               | Jun '07                                                                                                                                | Jun '06                                                                                                                                            | Dec '10                                                                                                                        | Dec '09                                                                                                                   | Sep '08                                                                                                         | Sep '07                                                                                                           | Sep '06                                                                                                    |
|                                                                                                                                                                                                                                                               | 15 mths                                                                                                                    | 12 mths                                                                                                                                | 18 mths                                                                                                                               | 12 mths                                                                                                                                | 12 mths                                                                                                                                            | 12 mths                                                                                                                        | 15 mths                                                                                                                   | 12 mths                                                                                                         | 12 mths                                                                                                           | 12 mths                                                                                                    |
| Application Of Funds                                                                                                                                                                                                                                          |                                                                                                                            |                                                                                                                                        |                                                                                                                                       |                                                                                                                                        |                                                                                                                                                    |                                                                                                                                |                                                                                                                           |                                                                                                                 |                                                                                                                   |                                                                                                            |
| Gross Block                                                                                                                                                                                                                                                   | 1,536.14                                                                                                                   | 1,472.61                                                                                                                               | 1,215.17                                                                                                                              | 688.89                                                                                                                                 | 654.63                                                                                                                                             | 293.62                                                                                                                         | 286.62                                                                                                                    | 272.43                                                                                                          | 261.13                                                                                                            | 237.29                                                                                                     |
| Less: Accum. Depreciation                                                                                                                                                                                                                                     | 138.22                                                                                                                     | 70.66                                                                                                                                  | 161.28                                                                                                                                | 102.43                                                                                                                                 | 78.93                                                                                                                                              | 160.5                                                                                                                          | 148.35                                                                                                                    | 131.5                                                                                                           | 120.94                                                                                                            | 109.15                                                                                                     |
| Net Block                                                                                                                                                                                                                                                     | 1,397.92                                                                                                                   | 1,401.95                                                                                                                               | 1,053.89                                                                                                                              | 586.46                                                                                                                                 | 575.7                                                                                                                                              | 133.12                                                                                                                         | 138.27                                                                                                                    | 140.93                                                                                                          | 4.40.40                                                                                                           | 128.14                                                                                                     |
|                                                                                                                                                                                                                                                               |                                                                                                                            |                                                                                                                                        | ,                                                                                                                                     |                                                                                                                                        | 313.1                                                                                                                                              | 133.12                                                                                                                         | 100.21                                                                                                                    | 140.00                                                                                                          | 140.19                                                                                                            |                                                                                                            |
| Capital Work in Progress                                                                                                                                                                                                                                      | 132.38                                                                                                                     | 116.63                                                                                                                                 | 495.13                                                                                                                                | 286.81                                                                                                                                 | 21.38                                                                                                                                              | 133.12                                                                                                                         | 3.61                                                                                                                      | 3.88                                                                                                            | 7.73                                                                                                              | 11.27                                                                                                      |
| Capital Work in Progress Investments                                                                                                                                                                                                                          | 132.38<br>164.84                                                                                                           |                                                                                                                                        |                                                                                                                                       |                                                                                                                                        |                                                                                                                                                    |                                                                                                                                |                                                                                                                           |                                                                                                                 |                                                                                                                   | 11.27<br>75.78                                                                                             |
|                                                                                                                                                                                                                                                               |                                                                                                                            | 116.63                                                                                                                                 | 495.13                                                                                                                                | 286.81                                                                                                                                 | 21.38                                                                                                                                              | 11.82                                                                                                                          | 3.61                                                                                                                      | 3.88                                                                                                            | 7.73                                                                                                              |                                                                                                            |
| Investments                                                                                                                                                                                                                                                   | 164.84                                                                                                                     | 116.63<br><b>167.34</b>                                                                                                                | 495.13<br><b>167.37</b>                                                                                                               | 286.81<br><b>170.16</b>                                                                                                                | 21.38<br><b>60.19</b>                                                                                                                              | 11.82<br>106.48                                                                                                                | 3.61<br>106.48                                                                                                            | 3.88<br>75.72                                                                                                   | 7.73<br>75.84                                                                                                     | 75.78                                                                                                      |
| Investments<br>Inventories                                                                                                                                                                                                                                    | <b>164.84</b> 141.25                                                                                                       | 116.63<br><b>167.34</b><br>187.9                                                                                                       | 495.13<br><b>167.37</b><br>43.52                                                                                                      | 286.81<br><b>170.16</b><br>80.97                                                                                                       | 21.38<br><b>60.19</b><br>46.21                                                                                                                     | 11.82<br>106.48<br>238.06                                                                                                      | 3.61<br>106.48<br>338.67                                                                                                  | 3.88<br>75.72<br>49.33                                                                                          | 7.73<br>75.84<br>101.16                                                                                           | 75.78<br>147.85                                                                                            |
| Investments Inventories Sundry Debtors                                                                                                                                                                                                                        | <b>164.84</b><br>141.25<br>129.79                                                                                          | 116.63<br><b>167.34</b><br>187.9<br>59.74                                                                                              | 495.13<br>167.37<br>43.52<br>27.58                                                                                                    | 286.81<br>170.16<br>80.97<br>25.09                                                                                                     | 21.38<br><b>60.19</b><br>46.21<br>64.97                                                                                                            | 11.82<br>106.48<br>238.06<br>27.41                                                                                             | 3.61<br>106.48<br>338.67<br>18.41                                                                                         | 3.88<br>75.72<br>49.33<br>12.65                                                                                 | 7.73<br>75.84<br>101.16<br>13.18                                                                                  | 75.78<br>147.85<br>6.6                                                                                     |
| Investments Inventories Sundry Debtors Cash and Bank Balance                                                                                                                                                                                                  | 164.84<br>141.25<br>129.79<br>32.29                                                                                        | 116.63<br><b>167.34</b><br>187.9<br>59.74<br>17.41                                                                                     | 495.13<br>167.37<br>43.52<br>27.58<br>18.81                                                                                           | 286.81<br>170.16<br>80.97<br>25.09<br>29.49                                                                                            | 21.38<br><b>60.19</b><br>46.21<br>64.97<br>244.37                                                                                                  | 11.82<br>106.48<br>238.06<br>27.41<br>5.63                                                                                     | 3.61<br>106.48<br>338.67<br>18.41<br>3.57                                                                                 | 3.88<br>75.72<br>49.33<br>12.65<br>0.6                                                                          | 7.73<br>75.84<br>101.16<br>13.18<br>12.36                                                                         | 75.78<br>147.85<br>6.6<br>3.83                                                                             |
| Investments Inventories Sundry Debtors Cash and Bank Balance Total Current Assets                                                                                                                                                                             | 164.84<br>141.25<br>129.79<br>32.29<br>303.33                                                                              | 116.63<br>167.34<br>187.9<br>59.74<br>17.41<br>265.05                                                                                  | 495.13<br>167.37<br>43.52<br>27.58<br>18.81<br>89.91                                                                                  | 286.81<br>170.16<br>80.97<br>25.09<br>29.49<br>135.55                                                                                  | 21.38<br><b>60.19</b><br>46.21<br>64.97<br>244.37<br>355.55                                                                                        | 11.82<br>106.48<br>238.06<br>27.41<br>5.63<br>271.1                                                                            | 3.61<br>106.48<br>338.67<br>18.41<br>3.57<br>360.65                                                                       | 3.88<br>75.72<br>49.33<br>12.65<br>0.6<br>62.58                                                                 | 7.73<br>75.84<br>101.16<br>13.18<br>12.36<br>126.7                                                                | 75.78<br>147.85<br>6.6<br>3.83<br>158.28                                                                   |
| Investments Inventories Sundry Debtors Cash and Bank Balance Total Current Assets Loans and Advances                                                                                                                                                          | 164.84<br>141.25<br>129.79<br>32.29<br>303.33<br>333.58                                                                    | 116.63<br>167.34<br>187.9<br>59.74<br>17.41<br>265.05<br>669.08                                                                        | 495.13<br>167.37<br>43.52<br>27.58<br>18.81<br>89.91<br>581.21                                                                        | 286.81<br>170.16<br>80.97<br>25.09<br>29.49<br>135.55<br>436.95                                                                        | 21.38<br><b>60.19</b><br>46.21<br>64.97<br>244.37<br>355.55<br>348.02                                                                              | 11.82<br>106.48<br>238.06<br>27.41<br>5.63<br>271.1<br>43.77                                                                   | 3.61<br>106.48<br>338.67<br>18.41<br>3.57<br>360.65<br>43.68                                                              | 3.88<br>75.72<br>49.33<br>12.65<br>0.6<br>62.58<br>63.21                                                        | 7.73<br>75.84<br>101.16<br>13.18<br>12.36<br>126.7<br>48.43                                                       | 75.78<br>147.85<br>6.6<br>3.83<br>158.28<br>34.61                                                          |
| Investments Inventories Sundry Debtors Cash and Bank Balance Total Current Assets Loans and Advances Fixed Deposits                                                                                                                                           | 164.84<br>141.25<br>129.79<br>32.29<br>303.33<br>333.58<br>0                                                               | 116.63<br>167.34<br>187.9<br>59.74<br>17.41<br>265.05<br>669.08<br>23.23                                                               | 495.13<br>167.37<br>43.52<br>27.58<br>18.81<br>89.91<br>581.21<br>23.42                                                               | 286.81<br>170.16<br>80.97<br>25.09<br>29.49<br>135.55<br>436.95<br>61.64                                                               | 21.38<br><b>60.19</b><br>46.21<br>64.97<br>244.37<br>355.55<br>348.02<br>30.38                                                                     | 11.82<br>106.48<br>238.06<br>27.41<br>5.63<br>271.1<br>43.77<br>6.61                                                           | 3.61<br>106.48<br>338.67<br>18.41<br>3.57<br>360.65<br>43.68<br>47.87                                                     | 3.88<br>75.72<br>49.33<br>12.65<br>0.6<br>62.58<br>63.21<br>0.37                                                | 7.73<br>75.84<br>101.16<br>13.18<br>12.36<br>126.7<br>48.43                                                       | 75.78<br>147.85<br>6.6<br>3.83<br>158.28<br>34.61<br>0                                                     |
| Investments Inventories Sundry Debtors Cash and Bank Balance Total Current Assets Loans and Advances Fixed Deposits Total CA, Loans & Advances                                                                                                                | 164.84<br>141.25<br>129.79<br>32.29<br>303.33<br>333.58<br>0<br>636.91                                                     | 116.63<br>167.34<br>187.9<br>59.74<br>17.41<br>265.05<br>669.08<br>23.23<br>957.36                                                     | 495.13<br>167.37<br>43.52<br>27.58<br>18.81<br>89.91<br>581.21<br>23.42<br>694.54                                                     | 286.81<br>170.16<br>80.97<br>25.09<br>29.49<br>135.55<br>436.95<br>61.64<br>634.14                                                     | 21.38<br><b>60.19</b><br>46.21<br>64.97<br>244.37<br>355.55<br>348.02<br>30.38<br>733.95                                                           | 11.82<br>106.48<br>238.06<br>27.41<br>5.63<br>271.1<br>43.77<br>6.61<br>321.48                                                 | 3.61<br>106.48<br>338.67<br>18.41<br>3.57<br>360.65<br>43.68<br>47.87<br>452.2                                            | 3.88<br>75.72<br>49.33<br>12.65<br>0.6<br>62.58<br>63.21<br>0.37<br>126.16                                      | 7.73<br>75.84<br>101.16<br>13.18<br>12.36<br>126.7<br>48.43<br>0<br>175.13                                        | 75.78<br>147.85<br>6.6<br>3.83<br>158.28<br>34.61<br>0<br>192.89                                           |
| Investments Inventories Sundry Debtors Cash and Bank Balance Total Current Assets Loans and Advances Fixed Deposits Total CA, Loans & Advances Deffered Credit                                                                                                | 164.84<br>141.25<br>129.79<br>32.29<br>303.33<br>333.58<br>0<br>636.91<br>0                                                | 116.63<br>167.34<br>187.9<br>59.74<br>17.41<br>265.05<br>669.08<br>23.23<br>957.36<br>0                                                | 495.13<br>167.37<br>43.52<br>27.58<br>18.81<br>89.91<br>581.21<br>23.42<br>694.54<br>0                                                | 286.81<br>170.16<br>80.97<br>25.09<br>29.49<br>135.55<br>436.95<br>61.64<br>634.14<br>0                                                | 21.38<br><b>60.19</b><br>46.21<br>64.97<br>244.37<br>355.55<br>348.02<br>30.38<br>733.95<br>0                                                      | 11.82<br>106.48<br>238.06<br>27.41<br>5.63<br>271.1<br>43.77<br>6.61<br>321.48                                                 | 3.61<br>106.48<br>338.67<br>18.41<br>3.57<br>360.65<br>43.68<br>47.87<br>452.2                                            | 3.88<br>75.72<br>49.33<br>12.65<br>0.6<br>62.58<br>63.21<br>0.37<br>126.16<br>0                                 | 7.73<br>75.84<br>101.16<br>13.18<br>12.36<br>126.7<br>48.43<br>0<br>175.13                                        | 75.78<br>147.85<br>6.6<br>3.83<br>158.28<br>34.61<br>0<br>192.89<br>0                                      |
| Investments Inventories Sundry Debtors Cash and Bank Balance Total Current Assets Loans and Advances Fixed Deposits Total CA, Loans & Advances Deffered Credit Current Liabilities                                                                            | 164.84<br>141.25<br>129.79<br>32.29<br>303.33<br>333.58<br>0<br>636.91<br>0<br>408.87                                      | 116.63<br>167.34<br>187.9<br>59.74<br>17.41<br>265.05<br>669.08<br>23.23<br>957.36<br>0<br>465.38                                      | 495.13<br>167.37<br>43.52<br>27.58<br>18.81<br>89.91<br>581.21<br>23.42<br>694.54<br>0<br>425.93                                      | 286.81<br>170.16<br>80.97<br>25.09<br>29.49<br>135.55<br>436.95<br>61.64<br>634.14<br>0<br>125.38                                      | 21.38<br><b>60.19</b><br>46.21<br>64.97<br>244.37<br>355.55<br>348.02<br>30.38<br>733.95<br>0<br>94.47                                             | 11.82<br>106.48<br>238.06<br>27.41<br>5.63<br>271.1<br>43.77<br>6.61<br>321.48<br>0<br>188.49                                  | 3.61<br>106.48<br>338.67<br>18.41<br>3.57<br>360.65<br>43.68<br>47.87<br>452.2<br>0<br>315.6                              | 3.88<br>75.72<br>49.33<br>12.65<br>0.6<br>62.58<br>63.21<br>0.37<br>126.16<br>0<br>81.72                        | 7.73<br>75.84<br>101.16<br>13.18<br>12.36<br>126.7<br>48.43<br>0<br>175.13<br>0                                   | 75.78<br>147.85<br>6.6<br>3.83<br>158.28<br>34.61<br>0<br>192.89<br>0<br>115.66                            |
| Investments Inventories Sundry Debtors Cash and Bank Balance Total Current Assets Loans and Advances Fixed Deposits Total CA, Loans & Advances Deffered Credit Current Liabilities Provisions                                                                 | 164.84<br>141.25<br>129.79<br>32.29<br>303.33<br>333.58<br>0<br>636.91<br>0<br>408.87<br>14.53                             | 116.63<br>167.34<br>187.9<br>59.74<br>17.41<br>265.05<br>669.08<br>23.23<br>957.36<br>0<br>465.38<br>27.94                             | 495.13<br>167.37<br>43.52<br>27.58<br>18.81<br>89.91<br>581.21<br>23.42<br>694.54<br>0<br>425.93<br>14.3                              | 286.81<br>170.16<br>80.97<br>25.09<br>29.49<br>135.55<br>436.95<br>61.64<br>634.14<br>0<br>125.38<br>5.61                              | 21.38<br><b>60.19</b><br>46.21<br>64.97<br>244.37<br>355.55<br>348.02<br>30.38<br>733.95<br>0<br>94.47<br>12.31                                    | 11.82<br>106.48<br>238.06<br>27.41<br>5.63<br>271.1<br>43.77<br>6.61<br>321.48<br>0<br>188.49<br>11.9                          | 3.61<br>106.48<br>338.67<br>18.41<br>3.57<br>360.65<br>43.68<br>47.87<br>452.2<br>0<br>315.6<br>16.65                     | 3.88<br>75.72<br>49.33<br>12.65<br>0.6<br>62.58<br>63.21<br>0.37<br>126.16<br>0<br>81.72                        | 7.73<br>75.84<br>101.16<br>13.18<br>12.36<br>126.7<br>48.43<br>0<br>175.13<br>0<br>140.54                         | 75.78<br>147.85<br>6.6<br>3.83<br>158.28<br>34.61<br>0<br>192.89<br>0<br>115.66<br>2.32<br>117.98          |
| Investments Inventories Sundry Debtors Cash and Bank Balance Total Current Assets Loans and Advances Fixed Deposits Total CA, Loans & Advances Deffered Credit Current Liabilities Provisions Total CL & Provisions Net Current Assets                        | 164.84<br>141.25<br>129.79<br>32.29<br>303.33<br>333.58<br>0<br>636.91<br>0<br>408.87<br>14.53<br>423.4                    | 116.63<br>167.34<br>187.9<br>59.74<br>17.41<br>265.05<br>669.08<br>23.23<br>957.36<br>0<br>465.38<br>27.94<br>493.32                   | 495.13<br>167.37<br>43.52<br>27.58<br>18.81<br>89.91<br>581.21<br>23.42<br>694.54<br>0<br>425.93<br>14.3<br>440.23                    | 286.81<br>170.16<br>80.97<br>25.09<br>29.49<br>135.55<br>436.95<br>61.64<br>634.14<br>0<br>125.38<br>5.61<br>130.99                    | 21.38<br><b>60.19</b><br>46.21<br>64.97<br>244.37<br>355.55<br>348.02<br>30.38<br>733.95<br>0<br>94.47<br>12.31<br>106.78                          | 11.82<br>106.48<br>238.06<br>27.41<br>5.63<br>271.1<br>43.77<br>6.61<br>321.48<br>0<br>188.49<br>11.9<br>200.39                | 3.61<br>106.48<br>338.67<br>18.41<br>3.57<br>360.65<br>43.68<br>47.87<br>452.2<br>0<br>315.6<br>16.65<br>332.25           | 3.88<br>75.72<br>49.33<br>12.65<br>0.6<br>62.58<br>63.21<br>0.37<br>126.16<br>0<br>81.72<br>0                   | 7.73<br>75.84<br>101.16<br>13.18<br>12.36<br>126.7<br>48.43<br>0<br>175.13<br>0<br>140.54                         | 75.78<br>147.85<br>6.6<br>3.83<br>158.28<br>34.61<br>0<br>192.89<br>0<br>115.66<br>2.32                    |
| Investments Inventories Sundry Debtors Cash and Bank Balance Total Current Assets Loans and Advances Fixed Deposits Total CA, Loans & Advances Deffered Credit Current Liabilities Provisions Total CL & Provisions Net Current Assets Miscellaneous Expenses | 164.84<br>141.25<br>129.79<br>32.29<br>303.33<br>333.58<br>0<br>636.91<br>0<br>408.87<br>14.53<br>423.4<br>213.51          | 116.63<br>167.34<br>187.9<br>59.74<br>17.41<br>265.05<br>669.08<br>23.23<br>957.36<br>0<br>465.38<br>27.94<br>493.32<br>464.04         | 495.13<br>167.37<br>43.52<br>27.58<br>18.81<br>89.91<br>581.21<br>23.42<br>694.54<br>0<br>425.93<br>14.3<br>440.23<br>254.31          | 286.81<br>170.16<br>80.97<br>25.09<br>29.49<br>135.55<br>436.95<br>61.64<br>634.14<br>0<br>125.38<br>5.61<br>130.99<br>503.15          | 21.38<br><b>60.19</b><br>46.21<br>64.97<br>244.37<br>355.55<br>348.02<br>30.38<br>733.95<br>0<br>94.47<br>12.31<br>106.78<br><b>627.17</b>         | 11.82<br>106.48<br>238.06<br>27.41<br>5.63<br>271.1<br>43.77<br>6.61<br>321.48<br>0<br>188.49<br>11.9<br>200.39<br>121.09      | 3.61<br>106.48<br>338.67<br>18.41<br>3.57<br>360.65<br>43.68<br>47.87<br>452.2<br>0<br>315.6<br>16.65<br>332.25<br>119.95 | 3.88<br>75.72<br>49.33<br>12.65<br>0.6<br>62.58<br>63.21<br>0.37<br>126.16<br>0<br>81.72<br>0<br>81.72<br>44.44 | 7.73<br>75.84<br>101.16<br>13.18<br>12.36<br>126.7<br>48.43<br>0<br>175.13<br>0<br>140.54<br>0<br>140.54<br>34.59 | 75.78<br>147.85<br>6.6<br>3.83<br>158.28<br>34.61<br>0<br>192.89<br>0<br>115.66<br>2.32<br>117.98<br>74.91 |
| Investments Inventories Sundry Debtors Cash and Bank Balance Total Current Assets Loans and Advances Fixed Deposits Total CA, Loans & Advances Deffered Credit Current Liabilities Provisions Total CL & Provisions Net Current Assets                        | 164.84<br>141.25<br>129.79<br>32.29<br>303.33<br>333.58<br>0<br>636.91<br>0<br>408.87<br>14.53<br>423.4<br>213.51<br>87.47 | 116.63<br>167.34<br>187.9<br>59.74<br>17.41<br>265.05<br>669.08<br>23.23<br>957.36<br>0<br>465.38<br>27.94<br>493.32<br>464.04<br>9.67 | 495.13<br>167.37<br>43.52<br>27.58<br>18.81<br>89.91<br>581.21<br>23.42<br>694.54<br>0<br>425.93<br>14.3<br>440.23<br>254.31<br>12.03 | 286.81<br>170.16<br>80.97<br>25.09<br>29.49<br>135.55<br>436.95<br>61.64<br>634.14<br>0<br>125.38<br>5.61<br>130.99<br>503.15<br>13.03 | 21.38<br><b>60.19</b><br>46.21<br>64.97<br>244.37<br>355.55<br>348.02<br>30.38<br>733.95<br>0<br>94.47<br>12.31<br>106.78<br><b>627.17</b><br>4.04 | 11.82<br>106.48<br>238.06<br>27.41<br>5.63<br>271.1<br>43.77<br>6.61<br>321.48<br>0<br>188.49<br>11.9<br>200.39<br>121.09<br>0 | 3.61<br>106.48<br>338.67<br>18.41<br>3.57<br>360.65<br>43.68<br>47.87<br>452.2<br>0<br>315.6<br>16.65<br>332.25<br>119.95 | 3.88<br>75.72<br>49.33<br>12.65<br>0.6<br>62.58<br>63.21<br>0.37<br>126.16<br>0<br>81.72<br>0<br>81.72<br>44.44 | 7.73<br>75.84<br>101.16<br>13.18<br>12.36<br>126.7<br>48.43<br>0<br>175.13<br>0<br>140.54<br>0                    | 75.78<br>147.85<br>6.6<br>3.83<br>158.28<br>34.61<br>0<br>192.89<br>0<br>115.66<br>2.32<br>117.98<br>74.91 |