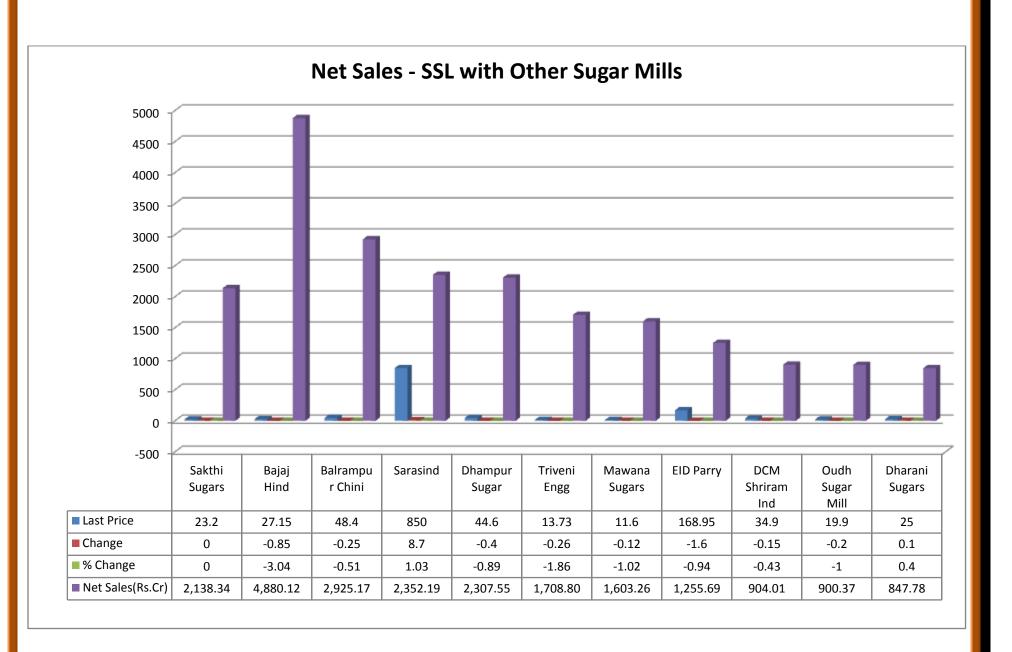

#### (i) Source of Funds:

- ❖ Total share capital took both upward and downward trend from 2007 to 2011.
- Equity share capital took both upward and downward trend from 2007 to 2011.
- Share application money was nil from 2007 to 2011.
- Preference share capital was nil from 2007 to 2011.
- Reserves were in upward trend from 2008 to 2011, except in 2007.
- \* Revaluation Reserves took both upward and downward trend from 2007 to 2011.
- Net worth was in upward trend from 2008 to 2011, except in 2007.
- ❖ Secured loans took both upward and downward trend from 2007 to 2011.
- ❖ Unsecured Loans took both upward and downward trend from 2007 to 2011.
- Total debt took both upward and downward trend from 2007 to 2011.
- ❖ Total liabilities showed an upward trend from 2007 to 2011.