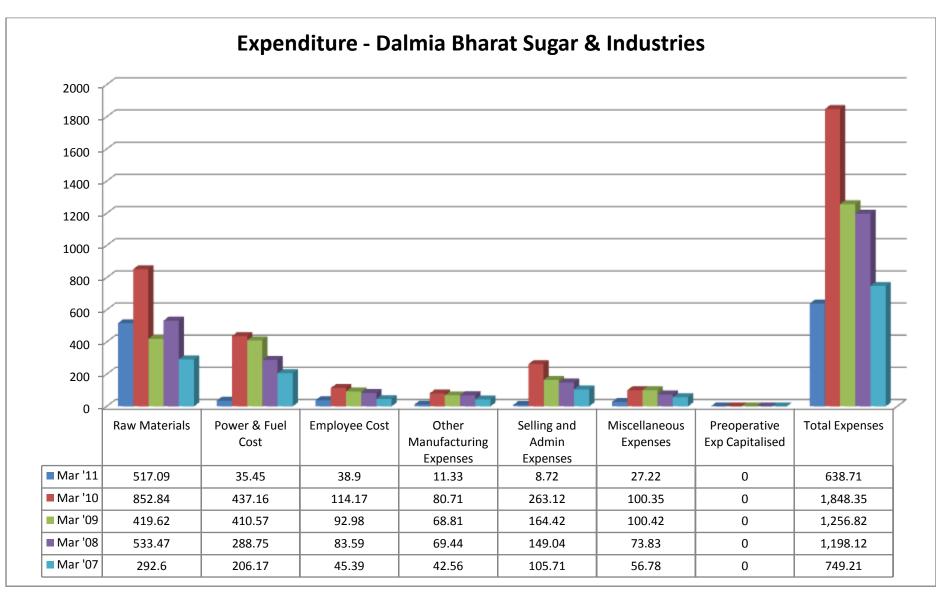

# (i) Source of Funds:

- Total share capital was even from 2007 to 2011.
- Equity share capital was even from 2007 to 2011.
- Share application money showed nil from 2007 to 2011.
- ❖ Preference share capital showed nil from 2007 to 2011.
- Reserves were in upward trend from 2008 to 2011, except the year of 2007.
- Revaluation reserves showed nil from 2007 to 2011.
- Net worth shows in upward trend from 2008 to 2011, except the year of 2007.
- Secured loans were in downward trend from 2008 to 2011, except the year of 2007.
- Unsecured loans were in upward trend from 2007 to 2011.
- ❖ Total debt took both upward and downward trend from 2007 to 2011.
- Total liabilities took both upward and downward trend from 2007 to 2011.