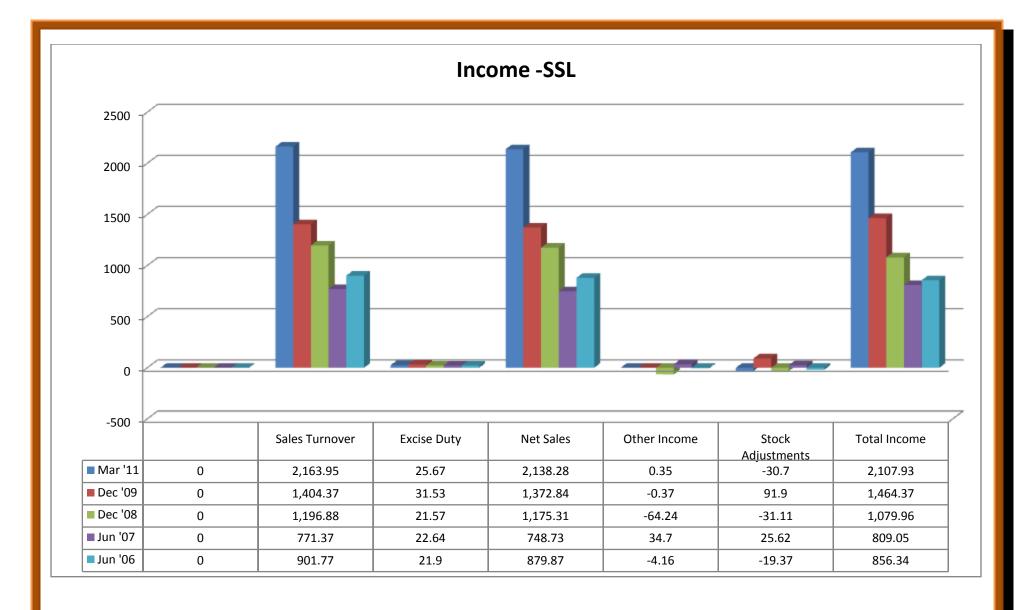

0                          | 147.95<br>-0.62<br>147.33<br>20.57<br><b>103.49</b><br>158.07<br>0<br>0 | -78.12<br>0.6<br>-77.52<br>-7.59<br>-79.55<br>336.03<br>0<br>0<br>0                     | 30.22<br>0.65<br>30.87<br>0<br>30.18<br>206.82<br>0.37<br>4.71<br>0.85                  | 103.5<br>-0.85<br>102.65<br>0<br><b>95.28</b><br>161.18<br>6<br>4.71<br>1.5 | 61.03<br>6.62<br>67.65<br>-11.86<br>79.26<br>280.37<br>0<br>34.66<br>-5.74 | 246.13<br>1.71<br>247.84<br>42.18<br>205.28<br>282.97<br>0<br>86.35<br>-0.24 | 888.14<br>0.5<br>888.64<br>196.44<br>691.96<br>216.19<br>0<br>173.48<br>15.32                    | -42.54<br>4.14<br>-38.4<br>-21.92<br>-16.58<br>169.46<br>0<br>4.46<br>0.76                    | 5.47<br>170.36<br>42.91<br>127.42<br>151.84<br>0<br>52.66<br>7.76                    |













#### 2.2.2 (a) Profit and Loss Accounts of Sakthi Sugars Ltd:

#### (i) Income:

- ❖ Sales turnover showed an upward trend from 2007 to 2011, except the year 2006.
- ❖ Net sales showed an upward trend in 2007-11, except the year of 2006.
- Other income took its trend on the negative sign for the year of 2006, 2008 and 2009, whereas the trend shifted towards positive sign for year of 2007 and 2011.
- Stock adjustments took its trend on the negative sign for the year of 2006, 2008 and 2011, and shifted towards the positive sign for the year of 2007 and 2009.
- ❖ Total income showed an upward trend in the year 2007 to 2011, except the year of 2006.

#### (ii) Expenditure:

- Raw materials took an upward trend from the year of 2007 to 2011, except the year of 2006.
- ❖ Power and fu