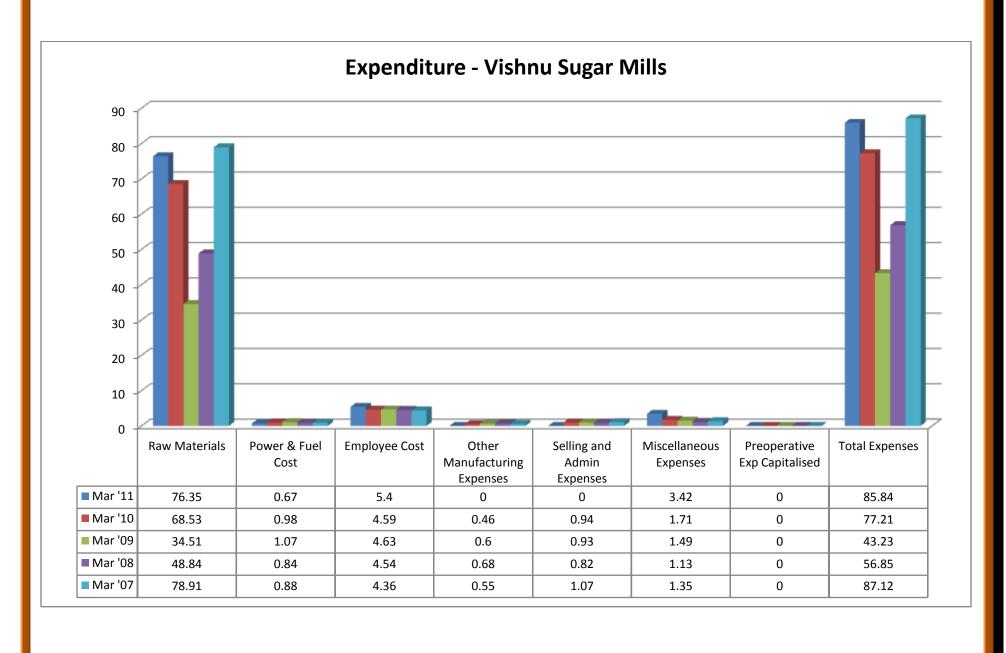

# 2.6.2 Profit and Loss Account Comparison Statement of SSL and TASIL:

| 01.12.2011                                                                                                                                                                                                                                                                                              |                                                                                                       |                                                                                                                        |                                                                                                                            |                                                                                                                          |                                                                                                          |                                                                                                           |                                                                                                         |                                                                                                       |                                                                                                                |                                                                                                     |
|---------------------------------------------------------------------------------------------------------------------------------------------------------------------------------------------------------------------------------------------------------------------------------------------------------|-------------------------------------------------------------------------------------------------------|------------------------------------------------------------------------------------------------------------------------|----------------------------------------------------------------------------------------------------------------------------|--------------------------------------------------------------------------------------------------------------------------|----------------------------------------------------------------------------------------------------------|-----------------------------------------------------------------------------------------------------------|---------------------------------------------------------------------------------------------------------|-------------------------------------------------------------------------------------------------------|----------------------------------------------------------------------------------------------------------------|-----------------------------------------------------------------------------------------------------|
| Profit & Loss account                                                                                                                                                                                                                                                                                   |                                                                                                       |                                                                                                                        | Sakthi<br>Sugars                                                                                                           |                                                                                                                          |                                                                                                          |                                                                                                           |                                                                                                         | Thiru<br>Arooran<br>Sugars<br>Industries                                                              |                                                                                                                |                                                                                                     |
|                                                                                                                                                                                                                                                                                                         | Mar '11                                                                                               | Dec '09                                                                                                                | Dec '08                                                                                                                    | Jun '07                                                                                                                  | Jun '06                                                                                                  | Dec '10                                                                                                   | Dec '09                                                                                                 | Sep '08                                                                                               | Sep '07                                                                                                        | Sep '06                                                                                             |
|                                                                                                                                                                                                                                                                                                         | 15 mths                                                                                               | 12 mths                                                                                                                | 18 mths                                                                                                                    | 12 mths                                                                                                                  | 12 mths                                                                                                  | 12 mths                                                                                                   | 15 mths                                                                                                 | 12 mths                                                                                               | 12 mths                                                                                                        | 12 mths                                                                                             |
|                                                                                                                                                                                                                                                                                                         | in Rs. Cr.                                                                                            |                                                                                                                        |                                                                                                                            |                                                                                                                          |                                                                                                          | in Rs. Cr.                                                                                                |                                                                                                         |                                                                                                       |                                                                                                                |                                                                                                     |
| Income                                                                                                                                                                                                                                                                                                  |                                                                                                       |                                                                                                                        |                                                                                                                            |                                                                                                                          |                                                                                                          |                                                                                                           |                                                                                                         |                                                                                                       |                                                                                                                |                                                                                                     |
| Sales Turnover                                                                                                                                                                                                                                                                                          | 2,163.95                                                                                              | 1,404.37                                                                                                               | 1,196.88                                                                                                                   | 771.37                                                                                                                   | 901.77                                                                                                   | 439.69                                                                                                    | 616.78                                                                                                  | 368.38                                                                                                | 367.89                                                                                                         | 324.56                                                                                              |
| Excise Duty                                                                                                                                                                                                                                                                                             | 25.67                                                                                                 | 31.53                                                                                                                  | 21.57                                                                                                                      | 22.64                                                                                                                    | 21.9                                                                                                     | 10.7                                                                                                      | 21.57                                                                                                   | 8.29                                                                                                  | 11.38                                                                                                          | 21.73                                                                                               |
| Net Sales                                                                                                                                                                                                                                                                                               | 2,138.28                                                                                              | 1,372.84                                                                                                               | 1,175.31                                                                                                                   | 748.73                                                                                                                   | 879.87                                                                                                   | 428.99                                                                                                    | 595.21                                                                                                  | 360.09                                                                                                | 356.51                                                                                                         | 302.83                                                                                              |
| Other Income                                                                                                                                                                                                                                                                                            | 0.35                                                                                                  | -0.37                                                                                                                  | -64.24                                                                                                                     | 34.7                                                                                                                     | -4.16                                                                                                    | 24.27                                                                                                     | 5.83                                                                                                    | 2.58                                                                                                  | 4.98                                                                                                           | -1.42                                                                                               |
| Stock Adjustments                                                                                                                                                                                                                                                                                       | -30.7                                                                                                 | 91.9                                                                                                                   | -31.11                                                                                                                     | 25.62                                                                                                                    | -19.37                                                                                                   | 11.41                                                                                                     | 99.88                                                                                                   | -54.48                                                                                                | -48.12                                                                                                         | 19.02                                                                                               |
| Total Income                                                                                                                                                                                                                                                                                            | 2,107.93                                                                                              | 1,464.37                                                                                                               | 1,079.96                                                                                                                   | 809.05                                                                                                                   | 856.34                                                                                                   | 464.67                                                                                                    | 700.92                                                                                                  | 308.19                                                                                                | 313.37                                                                                                         | 320.43                                                                                              |
| Expenditure                                                                                                                                                                                                                                                                                             |                                                                                                       |                                                                                                                        |                                                                                                                            |                                                                                                                          |                                                                                                          |                                                                                                           |                                                                                                         |                                                                                                       |                                                                                                                |                                                                                                     |
| Raw Materials                                                                                                                                                                                                                                                                                           | 1,650.28                                                                                              | 1,076.40                                                                                                               | 602.51                                                                                                                     | 447.87                                                                                                                   | 492.58                                                                                                   | 303.22                                                                                                    | 417.2                                                                                                   | 184.06                                                                                                | 203.18                                                                                                         | 173.21                                                                                              |
| Power & Fuel Cost                                                                                                                                                                                                                                                                                       | 142.95                                                                                                | 80.42                                                                                                                  | 189.99                                                                                                                     | 83.43                                                                                                                    | 85.61                                                                                                    | 21.16                                                                                                     | 29.58                                                                                                   | 10.69                                                                                                 | 8.81                                                                                                           | 5.02                                                                                                |
| Employee Cost                                                                                                                                                                                                                                                                                           | 63.47                                                                                                 | 45.35                                                                                                                  | 58.16                                                                                                                      | 32.07                                                                                                                    | 32.73                                                                                                    | 13.35                                                                                                     | 15.13                                                                                                   | 11.24                                                                                                 | 10.21                                                                                                          | 8.72                                                                                                |
| Other Manufacturing Expenses                                                                                                                                                                                                                                                                            | 52.28                                                                                                 | 28.59                                                                                                                  | 45.56                                                                                                                      | 22.66                                                                                                                    | 16.82                                                                                                    | 65.68                                                                                                     | 84.53                                                                                                   | 42.41                                                                                                 | 50.24                                                                                                          | 48.56                                                                                               |
| Selling and Admin Expenses                                                                                                                                                                                                                                                                              | 0                                                                                                     | 0.89                                                                                                                   | 38.3                                                                                                                       | 65.62                                                                                                                    | 20.37                                                                                                    | 15.09                                                                                                     | 17.96                                                                                                   | 22.66                                                                                                 | 27.25                                                                                                          | 26.54                                                                                               |
| Miscellaneous Expenses                                                                                                                                                                                                                                                                                  | 106.44                                                                                                | 2.82                                                                                                                   | 4.03                                                                                                                       | 3.03                                                                                                                     | 5.65                                                                                                     | 5.72                                                                                                      | 3.46                                                                                                    | 1.9                                                                                                   | 5.1                                                                                                            | 3.68                                                                                                |
| Preoperative Exp Capitalised                                                                                                                                                                                                                                                                            | 0                                                                                                     | 0                                                                                                                      | 0                                                                                                                          | 0                                                                                                                        | 0                                                                                                        | 0                                                                                                         | 0                                                                                                       | 0                                                                                                     | 0                                                                                                              | 0                                                                                                   |
| Total Expenses                                                                                                                                                                                                                                                                                          | 2,015.42                                                                                              | 1,234.47                                                                                                               | 938.55                                                                                                                     | 654.68                                                                                                                   | 653.76                                                                                                   | 424.22                                                                                                    | 567.86                                                                                                  | 272.96                                                                                                | 304.79                                                                                                         | 265.73                                                                                              |
| Total Expenses                                                                                                                                                                                                                                                                                          |                                                                                                       |                                                                                                                        |                                                                                                                            |                                                                                                                          |                                                                                                          |                                                                                                           |                                                                                                         |                                                                                                       |                                                                                                                |                                                                                                     |
|                                                                                                                                                                                                                                                                                                         | Mar '11                                                                                               | Dec '09                                                                                                                | Dec '08                                                                                                                    | Jun '07                                                                                                                  | Jun '06                                                                                                  | Dec '10                                                                                                   | Dec '09                                                                                                 | Sep '08                                                                                               | Sep '07                                                                                                        | Sep '06                                                                                             |
|                                                                                                                                                                                                                                                                                                         | <b>Mar '11</b> 15 mths                                                                                | <b>Dec '09</b> 12 mths                                                                                                 | <b>Dec '08</b> 18 mths                                                                                                     | <b>Jun '07</b> 12 mths                                                                                                   | <b>Jun '06</b> 12 mths                                                                                   | Dec '10<br>12 mths                                                                                        | Dec '09<br>15 mths                                                                                      | Sep '08                                                                                               | Sep '07<br>12 mths                                                                                             | Sep '06<br>12 mths                                                                                  |
| Operating Profit                                                                                                                                                                                                                                                                                        | 15 mths                                                                                               | 12 mths                                                                                                                | 18 mths                                                                                                                    | 12 mths                                                                                                                  | 12 mths                                                                                                  | 12 mths                                                                                                   | 15 mths                                                                                                 | 12 mths                                                                                               | 12 mths                                                                                                        | 12 mths                                                                                             |
| Operating Profit                                                                                                                                                                                                                                                                                        | 15 mths 92.16                                                                                         | 12 mths 230.27                                                                                                         | 18 mths 205.65                                                                                                             | 12 mths                                                                                                                  | 12 mths 206.74                                                                                           | <b>12 mths</b> 16.18                                                                                      | 15 mths                                                                                                 | <b>12 mths</b> 32.65                                                                                  | 12 mths 3.6                                                                                                    | <b>12 mths</b> 56.12                                                                                |
| PBDIT                                                                                                                                                                                                                                                                                                   | 15 mths<br>92.16<br>92.51                                                                             | 12 mths<br>230.27<br>229.9                                                                                             | 18 mths 205.65 141.41                                                                                                      | 12 mths 119.67 154.37                                                                                                    | 12 mths 206.74 202.58                                                                                    | 12 mths<br>16.18<br>40.45                                                                                 | 15 mths<br>127.23<br>133.06                                                                             | 32.65<br>35.23                                                                                        | 3.6<br>8.58                                                                                                    | 12 mths<br>56.12<br>54.7                                                                            |
| PBDIT<br>Interest                                                                                                                                                                                                                                                                                       | 92.16<br>92.51<br>181.65                                                                              | 12 mths<br>230.27<br>229.9<br>47.5                                                                                     | 18 mths  205.65  141.41  162.62                                                                                            | 12 mths<br>119.67<br>154.37<br>101.99                                                                                    | 12 mths 206.74 202.58 85.68                                                                              | 12 mths 16.18 40.45 29.58                                                                                 | 15 mths<br>127.23<br>133.06<br>38.52                                                                    | 32.65<br>35.23<br>22.69                                                                               | 3.6<br>8.58<br>19.95                                                                                           | 12 mths 56.12 54.7 18.27                                                                            |
| PBDIT<br>Interest<br>PBDT                                                                                                                                                                                                                                                                               | 92.16<br>92.51<br>181.65<br>-89.14                                                                    | 230.27<br>229.9<br>47.5<br>182.4                                                                                       | 18 mths  205.65 141.41 162.62 -21.21                                                                                       | 119.67<br>154.37<br>101.99<br>52.38                                                                                      | 206.74<br>202.58<br>85.68<br>116.9                                                                       | 12 mths 16.18 40.45 29.58 10.87                                                                           | 15 mths<br>127.23<br>133.06<br>38.52<br>94.54                                                           | 32.65<br>35.23<br>22.69<br>12.54                                                                      | 3.6<br>8.58<br>19.95<br>-11.37                                                                                 | 56.12<br>54.7<br>18.27<br>36.43                                                                     |
| PBDIT Interest PBDT Depreciation                                                                                                                                                                                                                                                                        | 15 mths<br>92.16<br>92.51<br>181.65<br>-89.14<br>38.78                                                | 12 mths 230.27 229.9 47.5 182.4 30.26                                                                                  | 18 mths  205.65 141.41 162.62 -21.21 42.94                                                                                 | 12 mths 119.67 154.37 101.99 52.38 13.41                                                                                 | 12 mths  206.74  202.58  85.68  116.9  12.19                                                             | 12 mths 16.18 40.45 29.58 10.87 12.65                                                                     | 15 mths 127.23 133.06 38.52 94.54 16.96                                                                 | 32.65<br>35.23<br>22.69<br>12.54<br>12.35                                                             | 3.6<br>8.58<br>19.95<br>-11.37<br>12.33                                                                        | 12 mths 56.12 54.7 18.27 36.43 11.5                                                                 |
| PBDIT Interest PBDT Depreciation Other Written Off                                                                                                                                                                                                                                                      | 92.16<br>92.51<br>181.65<br>-89.14<br>38.78                                                           | 230.27<br>229.9<br>47.5<br>182.4<br>30.26<br>4.19                                                                      | 18 mths  205.65 141.41 162.62 -21.21 42.94 13.97                                                                           | 12 mths 119.67 154.37 101.99 52.38 13.41 8.75                                                                            | 206.74<br>202.58<br>85.68<br>116.9<br>12.19                                                              | 16.18<br>40.45<br>29.58<br>10.87<br>12.65                                                                 | 15 mths 127.23 133.06 38.52 94.54 16.96 0                                                               | 32.65<br>35.23<br>22.69<br>12.54<br>12.35                                                             | 3.6<br>8.58<br>19.95<br>-11.37<br>12.33                                                                        | 12 mths 56.12 54.7 18.27 36.43 11.5 0                                                               |
| PBDIT Interest PBDT Depreciation Other Written Off Profit Before Tax                                                                                                                                                                                                                                    | 92.16<br>92.51<br>181.65<br>-89.14<br>38.78<br>0<br>-127.92                                           | 230.27<br>229.9<br>47.5<br>182.4<br>30.26<br>4.19<br>147.95                                                            | 18 mths  205.65 141.41 162.62 -21.21 42.94 13.97 -78.12                                                                    | 119.67<br>154.37<br>101.99<br>52.38<br>13.41<br>8.75<br>30.22                                                            | 206.74<br>202.58<br>85.68<br>116.9<br>12.19<br>1.21<br>103.5                                             | 12 mths 16.18 40.45 29.58 10.87 12.65 0 -1.78                                                             | 15 mths 127.23 133.06 38.52 94.54 16.96 0 77.58                                                         | 32.65<br>35.23<br>22.69<br>12.54<br>12.35<br>0                                                        | 3.6<br>8.58<br>19.95<br>-11.37<br>12.33<br>0<br>-23.7                                                          | 56.12<br>54.7<br>18.27<br>36.43<br>11.5<br>0<br>24.93                                               |
| PBDIT Interest PBDT Depreciation Other Written Off Profit Before Tax Extra-ordinary items                                                                                                                                                                                                               | 15 mths  92.16  92.51  181.65  -89.14  38.78  0  -127.92  0                                           | 12 mths  230.27  229.9  47.5  182.4  30.26  4.19  147.95  -0.62                                                        | 18 mths  205.65 141.41 162.62 -21.21 42.94 13.97 -78.12 0.6                                                                | 12 mths 119.67 154.37 101.99 52.38 13.41 8.75 30.22 0.65                                                                 | 12 mths  206.74  202.58  85.68  116.9  12.19  1.21  103.5  -0.85                                         | 12 mths  16.18 40.45 29.58 10.87 12.65 0 -1.78 3.44                                                       | 15 mths  127.23  133.06  38.52  94.54  16.96  0  77.58  0.12                                            | 32.65<br>35.23<br>22.69<br>12.54<br>12.35<br>0<br>0.19                                                | 3.6<br>8.58<br>19.95<br>-11.37<br>12.33<br>0<br>-23.7<br>3.18                                                  | 56.12<br>54.7<br>18.27<br>36.43<br>11.5<br>0<br>24.93<br>0.51                                       |
| PBDIT Interest PBDT Depreciation Other Written Off Profit Before Tax Extra-ordinary items PBT (Post Extra-ord Items)                                                                                                                                                                                    | 15 mths  92.16 92.51 181.65 -89.14 38.78 0 -127.92 0 -127.92                                          | 12 mths  230.27  229.9  47.5  182.4  30.26  4.19  147.95  -0.62  147.33                                                | 18 mths  205.65 141.41 162.62 -21.21 42.94 13.97 -78.12 0.6 -77.52                                                         | 12 mths 119.67 154.37 101.99 52.38 13.41 8.75 30.22 0.65 30.87                                                           | 12 mths  206.74  202.58  85.68  116.9  12.19  1.21  103.5  -0.85  102.65                                 | 12 mths 16.18 40.45 29.58 10.87 12.65 0 -1.78 3.44 1.66                                                   | 15 mths  127.23  133.06  38.52  94.54  16.96  0  77.58  0.12  77.7                                      | 32.65<br>35.23<br>22.69<br>12.54<br>12.35<br>0<br>0.19<br>3<br>3.19                                   | 3.6<br>8.58<br>19.95<br>-11.37<br>12.33<br>0<br>-23.7<br>3.18<br>-20.52                                        | 12 mths 56.12 54.7 18.27 36.43 11.5 0 24.93 0.51 25.44                                              |
| PBDIT Interest PBDT Depreciation Other Written Off Profit Before Tax Extra-ordinary items PBT (Post Extra-ord Items) Tax                                                                                                                                                                                | 15 mths  92.16 92.51 181.65 -89.14 38.78 0 -127.92 0 -127.92 -28.08                                   | 12 mths  230.27  229.9  47.5  182.4  30.26  4.19  147.95  -0.62  147.33  20.57                                         | 18 mths  205.65 141.41 162.62 -21.21 42.94 13.97 -78.12 0.6 -77.52 -7.59                                                   | 12 mths 119.67 154.37 101.99 52.38 13.41 8.75 30.22 0.65 30.87 0                                                         | 12 mths  206.74  202.58  85.68  116.9  12.19  1.21  103.5  -0.85  102.65  0                              | 12 mths  16.18  40.45  29.58  10.87  12.65  0  -1.78  3.44  1.66  -1.11                                   | 15 mths  127.23  133.06  38.52  94.54  16.96  0  77.58  0.12  77.7  36.15                               | 32.65<br>35.23<br>22.69<br>12.54<br>12.35<br>0<br>0.19<br>3<br>3.19<br>1.69                           | 3.6<br>8.58<br>19.95<br>-11.37<br>12.33<br>0<br>-23.7<br>3.18<br>-20.52<br>-6.28                               | 12 mths 56.12 54.7 18.27 36.43 11.5 0 24.93 0.51 25.44 9.97                                         |
| PBDIT Interest PBDT Depreciation Other Written Off Profit Before Tax Extra-ordinary items PBT (Post Extra-ord Items) Tax Reported Net Profit                                                                                                                                                            | 92.16<br>92.51<br>181.65<br>-89.14<br>38.78<br>0<br>-127.92<br>0<br>-127.92<br>-28.08<br>-99.86       | 12 mths  230.27  229.9  47.5  182.4  30.26  4.19  147.95  -0.62  147.33  20.57  103.49                                 | 18 mths  205.65 141.41 162.62 -21.21 42.94 13.97 -78.12 0.6 -77.52 -7.59 -79.55                                            | 12 mths  119.67  154.37  101.99  52.38  13.41  8.75  30.22  0.65  30.87  0  30.18                                        | 12 mths  206.74  202.58  85.68  116.9  12.19  1.21  103.5  -0.85  102.65  0  95.28                       | 12 mths  16.18 40.45 29.58 10.87 12.65 0 -1.78 3.44 1.66 -1.11 2.77                                       | 15 mths  127.23  133.06  38.52  94.54  16.96  0  77.58  0.12  77.7  36.15  41.54                        | 32.65<br>35.23<br>22.69<br>12.54<br>12.35<br>0<br>0.19<br>3<br>3.19<br>1.69<br>1.5                    | 3.6<br>8.58<br>19.95<br>-11.37<br>12.33<br>0<br>-23.7<br>3.18<br>-20.52<br>-6.28<br>-14.23                     | 12 mths 56.12 54.7 18.27 36.43 11.5 0 24.93 0.51 25.44 9.97 15.48                                   |
| PBDIT Interest PBDT Depreciation Other Written Off Profit Before Tax Extra-ordinary items PBT (Post Extra-ord Items) Tax Reported Net Profit Total Value Addition                                                                                                                                       | 15 mths  92.16 92.51 181.65 -89.14 38.78 0 -127.92 0 -127.92 -28.08 -99.86 365.15                     | 12 mths  230.27  229.9  47.5  182.4  30.26  4.19  147.95  -0.62  147.33  20.57  103.49  158.07                         | 18 mths  205.65 141.41 162.62 -21.21 42.94 13.97 -78.12 0.6 -77.52 -7.59 -79.55 336.03                                     | 12 mths  119.67  154.37  101.99  52.38  13.41  8.75  30.22  0.65  30.87  0  30.18  206.82                                | 12 mths  206.74  202.58  85.68  116.9  12.19  1.21  103.5  -0.85  102.65  0  95.28  161.18               | 12 mths  16.18  40.45  29.58  10.87  12.65  0  -1.78  3.44  1.66  -1.11  2.77  121                        | 15 mths  127.23  133.06  38.52  94.54  16.96  0  77.58  0.12  77.7  36.15  41.54  150.66                | 32.65<br>35.23<br>22.69<br>12.54<br>12.35<br>0<br>0.19<br>3<br>3.19<br>1.69<br>1.5<br>88.91           | 3.6<br>8.58<br>19.95<br>-11.37<br>12.33<br>0<br>-23.7<br>3.18<br>-20.52<br>-6.28<br>-14.23<br>101.61           | 12 mths 56.12 54.7 18.27 36.43 11.5 0 24.93 0.51 25.44 9.97 15.48 92.51                             |
| PBDIT Interest PBDT Depreciation Other Written Off Profit Before Tax Extra-ordinary items PBT (Post Extra-ord Items) Tax Reported Net Profit Total Value Addition Preference Dividend                                                                                                                   | 15 mths  92.16 92.51 181.65 -89.14 38.78 0 -127.92 0 -127.92 -28.08 -99.86 365.15 0                   | 12 mths  230.27  229.9  47.5  182.4  30.26  4.19  147.95  -0.62  147.33  20.57  103.49  158.07  0                      | 18 mths  205.65 141.41 162.62 -21.21 42.94 13.97 -78.12 0.6 -77.52 -7.59 -79.55 336.03 0                                   | 12 mths  119.67  154.37  101.99  52.38  13.41  8.75  30.22  0.65  30.87  0  30.18  206.82  0.37                          | 12 mths  206.74  202.58  85.68  116.9  12.19  1.21  103.5  -0.85  102.65  0  95.28  161.18               | 12 mths  16.18  40.45  29.58  10.87  12.65  0  -1.78  3.44  1.66  -1.11  2.77  121  0                     | 15 mths  127.23  133.06  38.52  94.54  16.96  0  77.58  0.12  77.7  36.15  41.54  150.66  0             | 32.65<br>35.23<br>22.69<br>12.54<br>12.35<br>0<br>0.19<br>3<br>3.19<br>1.69<br>1.5<br>88.91           | 3.6<br>8.58<br>19.95<br>-11.37<br>12.33<br>0<br>-23.7<br>3.18<br>-20.52<br>-6.28<br>-14.23<br>101.61<br>0      | 12 mths 56.12 54.7 18.27 36.43 11.5 0 24.93 0.51 25.44 9.97 15.48 92.51 1.12                        |
| PBDIT Interest PBDT Depreciation Other Written Off Profit Before Tax Extra-ordinary items PBT (Post Extra-ord Items) Tax Reported Net Profit Total Value Addition Preference Dividend Equity Dividend                                                                                                   | 15 mths  92.16 92.51 181.65 -89.14 38.78 0 -127.92 0 -127.92 -28.08 -99.86 365.15 0 0                 | 12 mths  230.27  229.9  47.5  182.4  30.26  4.19  147.95  -0.62  147.33  20.57  103.49  158.07  0  0                   | 18 mths  205.65 141.41 162.62 -21.21 42.94 13.97 -78.12 0.6 -77.52 -7.59 -79.55 336.03 0 0                                 | 12 mths  119.67  154.37  101.99  52.38  13.41  8.75  30.22  0.65  30.87  0  30.18  206.82  0.37  4.71                    | 12 mths  206.74  202.58  85.68  116.9  12.19  1.21  103.5  -0.85  102.65  0  95.28  161.18  6  4.71      | 12 mths  16.18  40.45  29.58  10.87  12.65  0  -1.78  3.44  1.66  -1.11  2.77  121  0  0                  | 15 mths  127.23  133.06  38.52  94.54  16.96  0  77.58  0.12  77.7  36.15  41.54  150.66  0  4.53       | 32.65<br>35.23<br>22.69<br>12.54<br>12.35<br>0<br>0.19<br>3<br>3.19<br>1.69<br>1.5<br>88.91<br>0      | 3.6<br>8.58<br>19.95<br>-11.37<br>12.33<br>0<br>-23.7<br>3.18<br>-20.52<br>-6.28<br>-14.23<br>101.61<br>0      | 12 mths 56.12 54.7 18.27 36.43 11.5 0 24.93 0.51 25.44 9.97 15.48 92.51 1.12 2.04                   |
| PBDIT Interest PBDT Depreciation Other Written Off Profit Before Tax Extra-ordinary items PBT (Post Extra-ord Items) Tax Reported Net Profit Total Value Addition Preference Dividend Equity Dividend Corporate Dividend Tax                                                                            | 15 mths  92.16 92.51 181.65 -89.14 38.78 0 -127.92 0 -127.92 -28.08 -99.86 365.15 0                   | 12 mths  230.27  229.9  47.5  182.4  30.26  4.19  147.95  -0.62  147.33  20.57  103.49  158.07  0                      | 18 mths  205.65 141.41 162.62 -21.21 42.94 13.97 -78.12 0.6 -77.52 -7.59 -79.55 336.03 0                                   | 12 mths  119.67  154.37  101.99  52.38  13.41  8.75  30.22  0.65  30.87  0  30.18  206.82  0.37                          | 12 mths  206.74  202.58  85.68  116.9  12.19  1.21  103.5  -0.85  102.65  0  95.28  161.18               | 12 mths  16.18  40.45  29.58  10.87  12.65  0  -1.78  3.44  1.66  -1.11  2.77  121  0                     | 15 mths  127.23  133.06  38.52  94.54  16.96  0  77.58  0.12  77.7  36.15  41.54  150.66  0             | 32.65<br>35.23<br>22.69<br>12.54<br>12.35<br>0<br>0.19<br>3<br>3.19<br>1.69<br>1.5<br>88.91           | 3.6<br>8.58<br>19.95<br>-11.37<br>12.33<br>0<br>-23.7<br>3.18<br>-20.52<br>-6.28<br>-14.23<br>101.61<br>0      | 12 mths 56.12 54.7 18.27 36.43 11.5 0 24.93 0.51 25.44 9.97 15.48 92.51 1.12                        |
| PBDIT Interest PBDT Depreciation Other Written Off Profit Before Tax Extra-ordinary items PBT (Post Extra-ord Items) Tax Reported Net Profit Total Value Addition Preference Dividend Equity Dividend Corporate Dividend Tax Per share data (annualised)                                                | 15 mths  92.16 92.51 181.65 -89.14 38.78 0 -127.92 0 -127.92 -28.08 -99.86 365.15 0 0                 | 12 mths  230.27  229.9  47.5  182.4  30.26  4.19  147.95  -0.62  147.33  20.57  103.49  158.07  0  0                   | 18 mths  205.65 141.41 162.62 -21.21 42.94 13.97 -78.12 0.6 -77.52 -7.59 -79.55 336.03 0 0 0                               | 12 mths  119.67  154.37  101.99  52.38  13.41  8.75  30.22  0.65  30.87  0  30.18  206.82  0.37  4.71  0.85              | 12 mths  206.74  202.58  85.68  116.9  12.19  1.21  103.5  -0.85  102.65  0  95.28  161.18  6  4.71  1.5 | 12 mths  16.18  40.45  29.58  10.87  12.65  0  -1.78  3.44  1.66  -1.11  2.77  121  0  0  0               | 15 mths  127.23  133.06  38.52  94.54  16.96  0  77.58  0.12  77.7  36.15  41.54  150.66  0  4.53  0.77 | 32.65<br>35.23<br>22.69<br>12.54<br>12.35<br>0<br>0.19<br>3<br>3.19<br>1.69<br>1.5<br>88.91<br>0      | 3.6<br>8.58<br>19.95<br>-11.37<br>12.33<br>0<br>-23.7<br>3.18<br>-20.52<br>-6.28<br>-14.23<br>101.61<br>0      | 12 mths 56.12 54.7 18.27 36.43 11.5 0 24.93 0.51 25.44 9.97 15.48 92.51 1.12 2.04 0.44              |
| PBDIT Interest PBDT Depreciation Other Written Off Profit Before Tax Extra-ordinary items PBT (Post Extra-ord Items) Tax Reported Net Profit Total Value Addition Preference Dividend Equity Dividend Corporate Dividend Tax Per share data (annualised) Shares in issue (lakhs)                        | 15 mths  92.16 92.51 181.65 -89.14 38.78 0 -127.92 0 -127.92 -28.08 -99.86 365.15 0 0 0               | 12 mths  230.27  229.9  47.5  182.4  30.26  4.19  147.95  -0.62  147.33  20.57  103.49  158.07  0  0  0                | 18 mths  205.65 141.41 162.62 -21.21 42.94 13.97 -78.12 0.6 -77.52 -7.59 -79.55 336.03 0 0 0                               | 12 mths  119.67  154.37  101.99  52.38  13.41  8.75  30.22  0.65  30.87  0  30.18  206.82  0.37  4.71  0.85              | 12 mths  206.74  202.58  85.68  116.9  12.19  1.21  103.5  -0.85  102.65  0  95.28  161.18  6  4.71  1.5 | 12 mths  16.18  40.45  29.58  10.87  12.65  0  -1.78  3.44  1.66  -1.11  2.77  121  0  0  113.17          | 15 mths  127.23  133.06  38.52  94.54  16.96  0  77.58  0.12  77.7  36.15  41.54  150.66  0  4.53  0.77 | 12 mths  32.65 35.23 22.69 12.54 12.35 0 0.19 3 3.19 1.69 1.5 88.91 0 0 0 113.17                      | 3.6<br>8.58<br>19.95<br>-11.37<br>12.33<br>0<br>-23.7<br>3.18<br>-20.52<br>-6.28<br>-14.23<br>101.61<br>0      | 12 mths 56.12 54.7 18.27 36.43 11.5 0 24.93 0.51 25.44 9.97 15.48 92.51 1.12 2.04 0.44              |
| PBDIT Interest PBDT Depreciation Other Written Off Profit Before Tax Extra-ordinary items PBT (Post Extra-ord Items) Tax Reported Net Profit Total Value Addition Preference Dividend Equity Dividend Corporate Dividend Tax Per share data (annualised) Shares in issue (lakhs) Earning Per Share (Rs) | 15 mths  92.16 92.51 181.65 -89.14 38.78 0 -127.92 0 -127.92 -28.08 -99.86 365.15 0 0 0 368.07 -27.13 | 12 mths  230.27  229.9  47.5  182.4  30.26  4.19  147.95  -0.62  147.33  20.57  103.49  158.07  0  0  0  348.34  29.71 | 18 mths  205.65  141.41  162.62  -21.21  42.94  13.97  -78.12  0.6  -77.52  -7.59  -79.55  336.03  0  0  0  313.73  -25.36 | 12 mths  119.67  154.37  101.99  52.38  13.41  8.75  30.22  0.65  30.87  0  30.18  206.82  0.37  4.71  0.85  313.73  9.5 | 12 mths  206.74  202.58  85.68  116.9  12.19  1.21  103.5  -0.85  102.65  0  95.28  161.18  6  4.71  1.5 | 12 mths  16.18  40.45  29.58  10.87  12.65  0  -1.78  3.44  1.66  -1.11  2.77  121  0  0  0  113.17  2.45 | 15 mths  127.23  133.06  38.52  94.54  16.96  0  77.58  0.12  77.7  36.15  41.54  150.66  0  4.53  0.77 | 32.65<br>35.23<br>22.69<br>12.54<br>12.35<br>0<br>0.19<br>3<br>3.19<br>1.69<br>1.5<br>88.91<br>0<br>0 | 3.6<br>8.58<br>19.95<br>-11.37<br>12.33<br>0<br>-23.7<br>3.18<br>-20.52<br>-6.28<br>-14.23<br>101.61<br>0<br>0 | 12 mths 56.12 54.7 18.27 36.43 11.5 0 24.93 0.51 25.44 9.97 15.48 92.51 1.12 2.04 0.44 113.17 12.69 |
| PBDIT Interest PBDT Depreciation Other Written Off Profit Before Tax Extra-ordinary items PBT (Post Extra-ord Items) Tax Reported Net Profit Total Value Addition Preference Dividend Equity Dividend Corporate Dividend Tax Per share data (annualised) Shares in issue (lakhs)                        | 15 mths  92.16 92.51 181.65 -89.14 38.78 0 -127.92 0 -127.92 -28.08 -99.86 365.15 0 0 0               | 12 mths  230.27  229.9  47.5  182.4  30.26  4.19  147.95  -0.62  147.33  20.57  103.49  158.07  0  0  0                | 18 mths  205.65 141.41 162.62 -21.21 42.94 13.97 -78.12 0.6 -77.52 -7.59 -79.55 336.03 0 0 0                               | 12 mths  119.67  154.37  101.99  52.38  13.41  8.75  30.22  0.65  30.87  0  30.18  206.82  0.37  4.71  0.85              | 12 mths  206.74  202.58  85.68  116.9  12.19  1.21  103.5  -0.85  102.65  0  95.28  161.18  6  4.71  1.5 | 12 mths  16.18  40.45  29.58  10.87  12.65  0  -1.78  3.44  1.66  -1.11  2.77  121  0  0  113.17          | 15 mths  127.23  133.06  38.52  94.54  16.96  0  77.58  0.12  77.7  36.15  41.54  150.66  0  4.53  0.77 | 12 mths  32.65 35.23 22.69 12.54 12.35 0 0.19 3 3.19 1.69 1.5 88.91 0 0 0 113.17                      | 3.6<br>8.58<br>19.95<br>-11.37<br>12.33<br>0<br>-23.7<br>3.18<br>-20.52<br>-6.28<br>-14.23<br>101.61<br>0      | 12 mths 56.12 54.7 18.27 36.43 11.5 0 24.93 0.51 25.44 9.97 15.48 92.51 1.12 2.04 0.44              |

#### 2.6.2 (a) Profit and Loss Accounts of Sakthi Sugars Ltd: