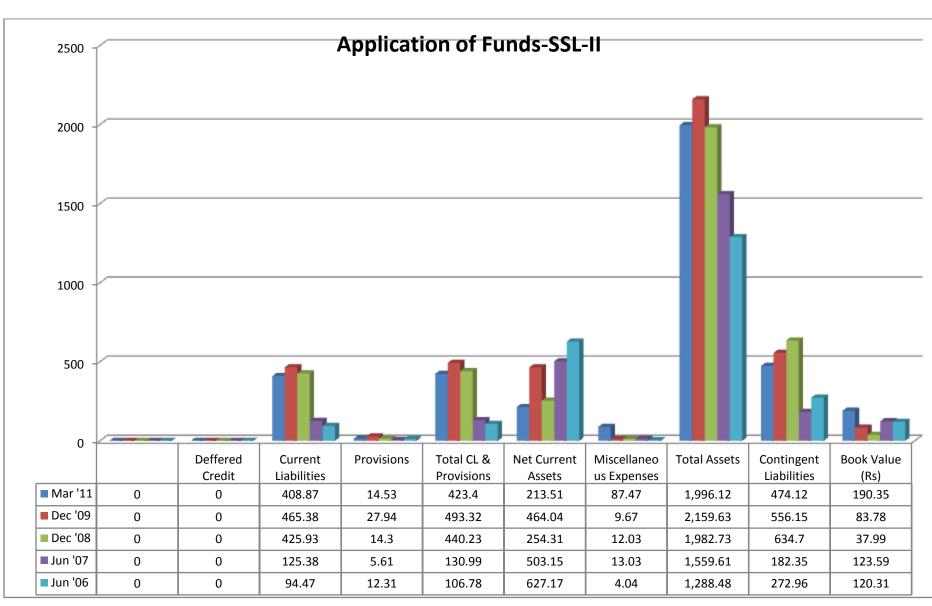

#### (i) Income:

- ❖ Sales turnover were in upward trend from 2007 to 2011.
- ❖ Net sales were in upward trend from 2007 to 2011.
- Other income took both upward and downward trend from 2007 to 2011.
- ❖ Stock adjustments took both positive and negative trend from 2007 to 2011.
- ❖ Total income was took both upward and downward trend from 2007 to 2011.