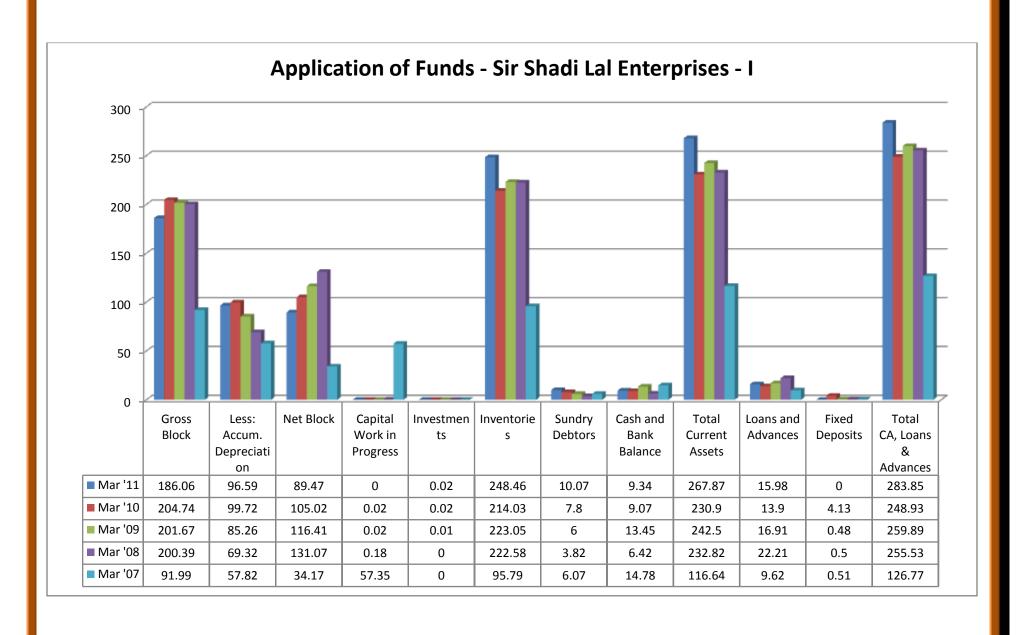

#### (ii) Application of Funds:

- Gross block increased throughout from the year 2006 to 2011.
- ❖ Accum.depreciation took both upward and downward trend from the year 2006 to 2011.
- ❖ Net block values increased through the year 2006 until 2009 and decreased in 2011.
- ❖ Capital work in progress increased from 2006 to 2008 and decreased 2009 and 2011.
- ❖ Investments increased in 2007 and decreased from 2008 to 2011.
- ❖ Inventories increased from 2006 to 2011 except in the year 2008.
- Sundry debtors increased from 2008 to 2011 after the downfall it took in the year 2007.
- ❖ Cash and bank balance decreased from 2007 to 2009 an increased in 2011.
- ❖ Total current assets shows ups and downward trend in 2006-2011.
- ❖ Loans and advances were upward trend in 2006-2009 and downward trend in 2011.
- Fixed deposits were ups and downward trend in 2006-2009 and nil trends in 2011.
- ❖ Total Current Assets, loans and advances took both upward and downward trend in 2006-2011.
- ❖ Deferred credit was nil from the year of 2006 to 2011.
- ❖ Current liabilities showed an upward trend in 2006-2009 which decreased in 2011.
- Provisions took both upward and downward trend from 2006 to 2011.
- ❖ Total current liabilities and provisions showed an upward trend from 2006 to 2009 which decreased in 2011.
- Net current assets took both upward and downward trend from 2006 to 2011.
- Miscellaneous expenses took both upward and downward trend from 2006 to 2011.
- ❖ Total assets took an upward trend from 2006 to 2009, which decreased in 2011.
- Contingent liabilities took both upward and downward trend from 2006 to 2011.
- ❖ Book value took both upward and downward trend from 2006 to 2011.