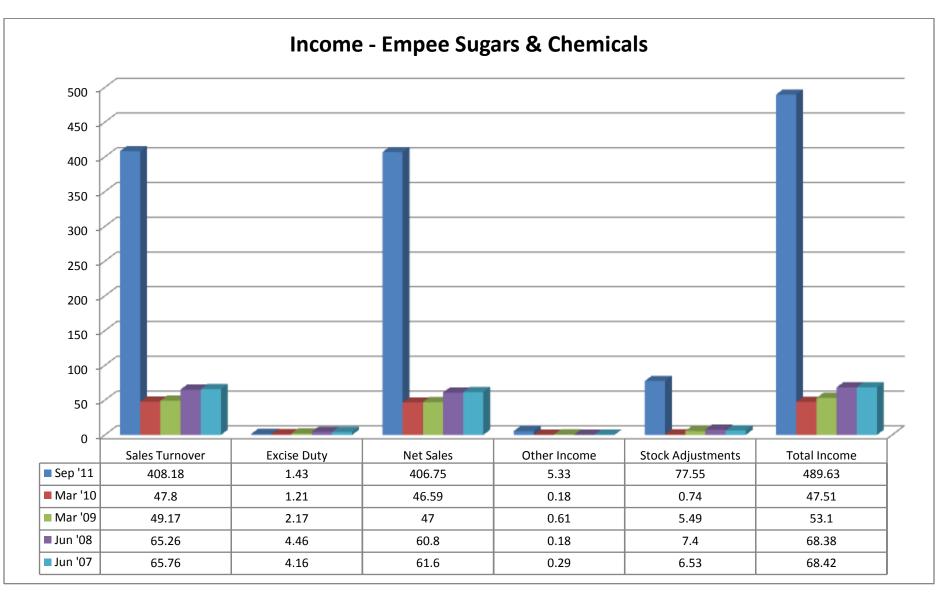

#### (iii) Profit & Loss:

- ❖ OP took both upward and downward trend from 2006 to 2011.
- ❖ PBDIT took both upward and downward trend from 2006 to 2011.
- ❖ Interest took an upward trend from 2006 to 2011, except the year of 2009.
- PBDT took both upward and downward trend from 2006 to 2011, which took a trend on the negative sign in the year 2008 and 2011.
- ❖ Depreciation showed an upward trend in 2006-2008, which took a downward trend in 2009-2011.
- ❖ Other written off showed an upward trend in 2006-08, which took a downward trend in 2009-11.
- ❖ Profit before tax showed both upward and downward trend from 2006 to 2011, which took a trend on the negative sign during the year 2008 and 2011.
- ❖ PBT (Post Extra-ord Items) showed both upward and downward trend from 2006 to 2011, which took a trend on the negative sign during the year 2008 and 2011.
- ❖ Tax were nil in the year 2006 and 2007 which decreased to negativity in 2008 then increased in 2009 and again reached negativity on 2011
- Reported net profit showed both upward and downward trend from 2006 to 2011, which took a trend on the negative sign during the year 2008 and 2011.