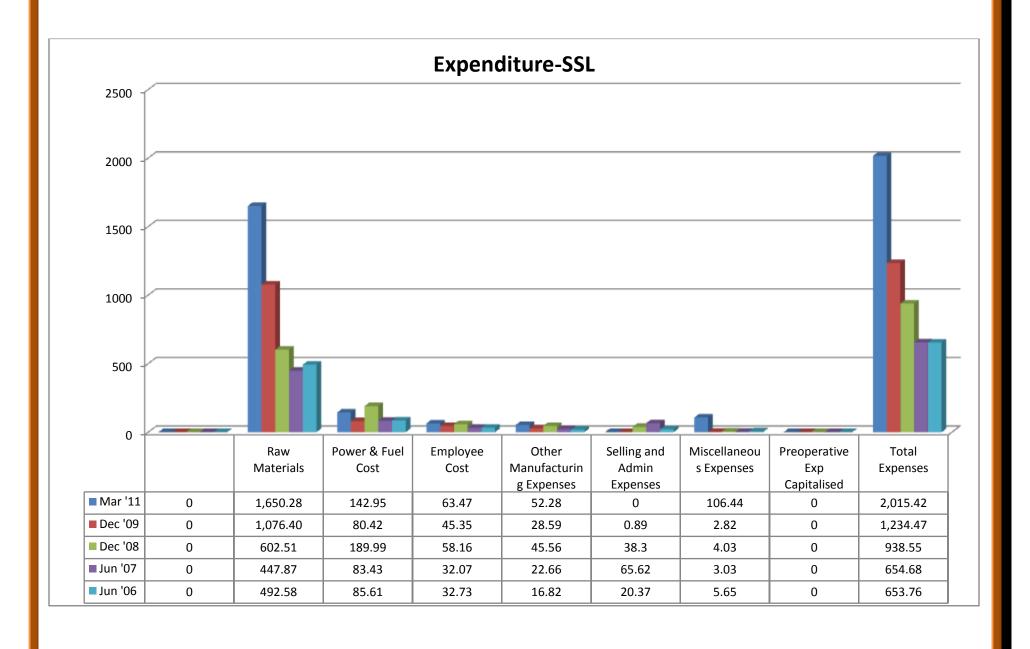

## (i) Income:

- ❖ Sales turnover were in upward trend from 2007 to 2010, except the year of 2006.
- ❖ Net sales were in upward trend from 2007 to 2010, except the year of 2006.
- Other income took both upward and downward trend from 2006 to 2010.
- Stock adjustments took both upward and downward trend from 2006 to 2010 and reached a trend on negative sign in 2007.
- ❖ Total income was in upward trend from 2007 to 2010, except the year of 2006.

## (ii) Expenditure:

- Raw materials were in upward trend from 2007 to 2010, except the year of 2006.
- ❖ Power and fuel cost took both upward and downward trend from 2006 to 2010.
- Employee cost was in upward trend from 2006 to 2010.
- Other manufacturing expenses took both upward and downward trend from 2006 to 2010.
- Selling and Admin Expenses took both upward and downward trend from 2006 to 2010.
- Miscellaneous expenses took both upward and downward trend from 2006 to 2010, where the value reached negative sign in the year 2009 and 2010.
- Preoperative Exp capitalized showed nil from 2006 to 2010.
- Total expenses shows in upward trend from 2007 to 2010, except the year of 2006.