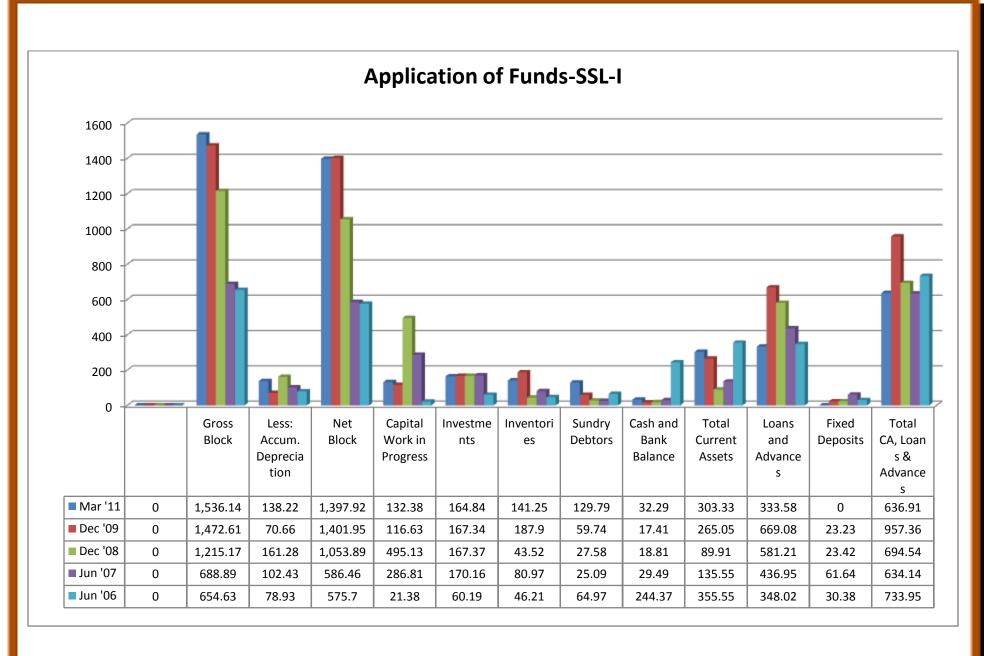

# 2.4.1 Balance Sheet Comparison Statement of SSL and BCM:

| 01.12.2011                 |            |          |          |          |          |            |          |             |          |          |
|----------------------------|------------|----------|----------|----------|----------|------------|----------|-------------|----------|----------|
|                            |            |          | Sakthi   |          |          |            |          |             |          |          |
|                            |            |          | Sugars   |          |          |            |          | Balrampur   |          |          |
| Palanca Shoot              |            |          |          |          |          |            |          | Chini Mills |          |          |
| Balance Sheet              |            |          |          |          |          |            |          |             |          |          |
|                            | Mar '11    | Dec '09  | Dec '08  | Jun '07  | Jun '06  | Mar '11    | Sep '09  | Sep '08     | Sep '07  | Sep '06  |
|                            | 15 mths    | 12 mths  | 18 mths  | 12 mths  | 12 mths  | 18 mths    | 12 mths  | 12 mths     | 12 mths  | 18 mths  |
|                            | in Rs. Cr. |          |          |          |          | in Rs. Cr. |          |             |          |          |
| Sources Of Funds           |            |          |          |          |          |            |          |             |          |          |
| Total Share Capital        | 36.81      | 34.83    | 31.37    | 31.37    | 43.37    | 25.63      | 25.68    | 25.55       | 24.82    | 24.82    |
| Equity Share Capital       | 36.81      | 34.83    | 31.37    | 31.37    | 31.37    | 25.63      | 25.68    | 25.55       | 24.82    | 24.82    |
| Share Application Money    | 0          | 15.66    | 15.66    | 15.66    | 15.66    | 0          | 0        | 0           | 0        | 0        |
| Preference Share Capital   | 0          | 0        | 0        | 0        | 12       | 0          | 0        | 0           | 0        | 0        |
| Reserves                   | 663.81     | 256.99   | 87.81    | 356.36   | 346.06   | 1,263.55   | 1,149.39 | 989.35      | 839.17   | 880.83   |
| Revaluation Reserves       | 0          | 498.49   | 521.68   | 0        | 0        | 0.18       | 0.18     | 0.18        | 0.18     | 0.18     |
| Networth                   | 700.62     | 805.97   | 656.52   | 403.39   | 405.09   | 1,289.36   | 1,175.25 | 1,015.08    | 864.17   | 905.83   |
| Secured Loans              | 1,111.42   | 1,087.19 | 927.68   | 750.44   | 516.57   | 1,706.69   | 972.03   | 1,250.68    | 1,210.59 | 416.52   |
| Unsecured Loans            | 184.08     | 266.46   | 398.54   | 405.78   | 366.83   | 300        | 0        | 109.2       | 75.56    | 130.88   |
| Total Debt                 | 1,295.50   | 1,353.65 | 1,326.22 | 1,156.22 | 883.4    | 2,006.69   | 972.03   | 1,359.88    | 1,286.15 | 547.4    |
| Total Liabilities          | 1,996.12   | 2,159.62 | 1,982.74 | 1,559.61 | 1,288.49 | 3,296.05   | 2,147.28 | 2,374.96    | 2,150.32 | 1,453.23 |
|                            |            |          |          |          |          |            |          |             |          |          |
|                            | Mar '11    | Dec '09  | Dec '08  | Jun '07  | Jun '06  | Mar '11    | Sep '09  | Sep '08     | Sep '07  | Sep '06  |
|                            | 15 mths    | 12 mths  | 18 mths  | 12 mths  | 12 mths  | 18 mths    | 12 mths  | 12 mths     | 12 mths  | 18 mths  |
| Application Of Funds       |            |          |          |          |          |            |          |             |          |          |
| Gross Block                | 1,536.14   | 1,472.61 | 1,215.17 | 688.89   | 654.63   | 2,500.60   | 2,374.50 | 2,374.18    | 1,970.32 | 1,338.59 |
| Less: Accum. Depreciation  | 138.22     | 70.66    | 161.28   | 102.43   | 78.93    | 790.67     | 604.4    | 498.17      | 382.52   | 301.92   |
| Net Block                  | 1,397.92   | 1,401.95 | 1,053.89 | 586.46   | 575.7    | 1,709.93   | 1,770.10 | 1,876.01    | 1,587.80 | 1,036.67 |
| Capital Work in Progress   | 132.38     | 116.63   | 495.13   | 286.81   | 21.38    | 6.45       | 7.61     | 8.21        | 370.93   | 403.76   |
| Investments                | 164.84     | 167.34   | 167.37   | 170.16   | 60.19    | 128.61     | 126.57   | 5.49        | 3.43     | 0.21     |
| Inventories                | 141.25     | 187.9    | 43.52    | 80.97    | 46.21    | 1,491.31   | 343.43   | 556.39      | 432.99   | 198.35   |
| Sundry Debtors             | 129.79     | 59.74    | 27.58    | 25.09    | 64.97    | 89.74      | 17.1     | 48.99       | 46.18    | 55.68    |
| Cash and Bank Balance      | 32.29      | 17.41    | 18.81    | 29.49    | 244.37   | 29.11      | 31.67    | 33.76       | 14.77    | 14.4     |
| Total Current Assets       | 303.33     | 265.05   | 89.91    | 135.55   | 355.55   | 1,610.16   | 392.2    | 639.14      | 493.94   | 268.43   |
| Loans and Advances         | 333.58     | 669.08   | 581.21   | 436.95   | 348.02   | 530.11     | 466.21   | 334.29      | 249.41   | 191.19   |
| Fixed Deposits             | 0          | 23.23    | 23.42    | 61.64    | 30.38    | 3.12       | 1.3      | 1.37        | 1.67     | 1.26     |
| Total CA, Loans & Advances | 636.91     | 957.36   | 694.54   | 634.14   | 733.95   | 2,143.39   | 859.71   | 974.8       | 745.02   | 460.88   |
| Deffered Credit            | 0          | 0        | 0        | 0        | 0        | 0          | 0        | 0           | 0        | 0        |
| Current Liabilities        | 408.87     | 465.38   | 425.93   | 125.38   | 94.47    | 524.25     | 417.12   | 444.99      | 521.85   | 304.39   |
| Provisions                 | 14.53      | 27.94    | 14.3     | 5.61     | 12.31    | 168.08     | 200.12   | 46.33       | 38.21    | 148.54   |
| Total CL & Provisions      | 423.4      | 493.32   | 440.23   | 130.99   | 106.78   | 692.33     | 617.24   | 491.32      | 560.06   | 452.93   |
| Net Current Assets         | 213.51     | 464.04   | 254.31   | 503.15   | 627.17   | 1,451.06   | 242.47   | 483.48      | 184.96   | 7.95     |
| Miscellaneous Expenses     | 87.47      | 9.67     | 12.03    | 13.03    | 4.04     | 0          | 0.53     | 1.78        | 3.21     | 4.64     |
| Total Assets               | 1,996.12   | 2,159.63 | 1,982.73 | 1,559.61 | 1,288.48 | 3,296.05   | 2,147.28 | 2,374.97    | 2,150.33 | 1,453.23 |
| Contingent Liabilities     | 474.12     | 556.15   | 634.7    | 182.35   | 272.96   | 134.36     | 139.29   | 133.68      | 90.77    | 513.01   |
| Book Value (Rs)            | 190.35     | 83.78    | 37.99    | 123.59   | 120.31   | 50.3       | 45.77    | 39.72       | 34.82    | 36.5     |
| DOOK Value (113)           | 190.33     | 03.70    | 51.33    | 123.59   | 120.51   | 50.5       | 45.77    | 33.1Z       | J4.0Z    | 30.5     |