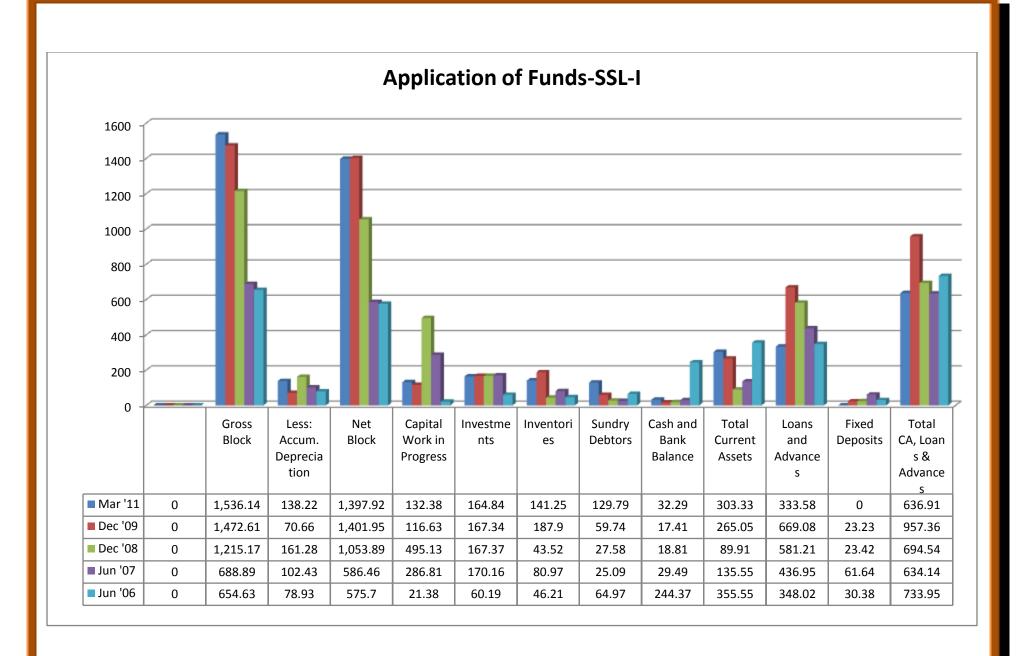

#### (i) Income:

- ❖ Sales turnover were in upward trend from 2007 to 2011.
- ❖ Net sales were in upward trend from 2007 to 2011.
- Other income took both upward and downward trend from 2007 to 2011.
- ❖ Stock adjustments took both positive and negative trend from 2007 to 2011.
- ❖ Total income was took both upward and downward trend from 2007 to 2011.