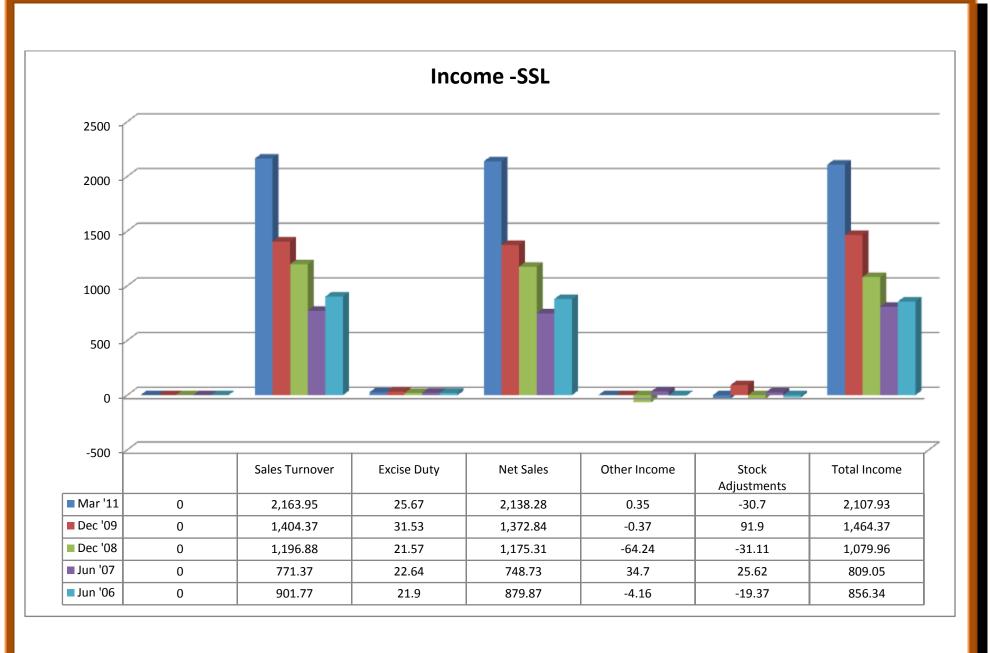

1  0.85              | Jun '06  12 mths  206.74  202.58  85.68  116.9  12.19  1.21  103.5  -0.85  102.65  0  95.28  161.18  6  4.71  1.5                | Sep '11  12 mths  811.08  861.37  515.95  345.42  330.91  0  14.51  8.21  22.72  11.03  12  356  0  9.14  1.48                 | Sep '10  12 mths  464.97 695.49 415.2 280.29 257.44 0 22.85 106 128.85 3.29 51.75 308.02 0 13.4 2.22              | Sep '09  12 mths  372.02 565.41 295.06 270.35 202.21 0 68.14 136.23 204.37 49.77 156.24 222.04 0 12.38 2.1                               | Sep '08  12 mths  270.79 315.56 239.54 76.02 187.22 0 -111.2 0.58 -10.62 -60.44 -47.68 255.11 0 8.48 1.44                                 | Sep '07  12 mths  225.15 321.07 137.08 183.99 146.88 0 37.11 6.09 43.2 -7.81 45.65 235.3 0 8.48 1.44                |  |













### 2.21.2 (a) Profit and Loss Accounts of Sakthi Sugars Ltd:

#### (i) Income:

- ❖ Sales turnover showed an upward trend from 2007 to 2011, except the year 2006.
- ❖ Net sales showed an upward trend in 2007-11, except the year of 2006.
- Other income took its trend on the negative sign for the year of 2006, 2008 and 2009, whereas the trend shifted towards positive sign for year of 2007 and 2011.
- Stock adjustments took its trend on the negative sign for the year of 2006, 2008 and 2011, and shifted towards the positive sign for the year of 2007 and 2009.
- ❖ Total income showed an upward trend in the year 2007 to 2011, except the year of 2006.

#### (ii) Expenditure:

- Raw materials took an upward trend from the year of 2007 to 2011, except the year of 2006.
- Power and fuel