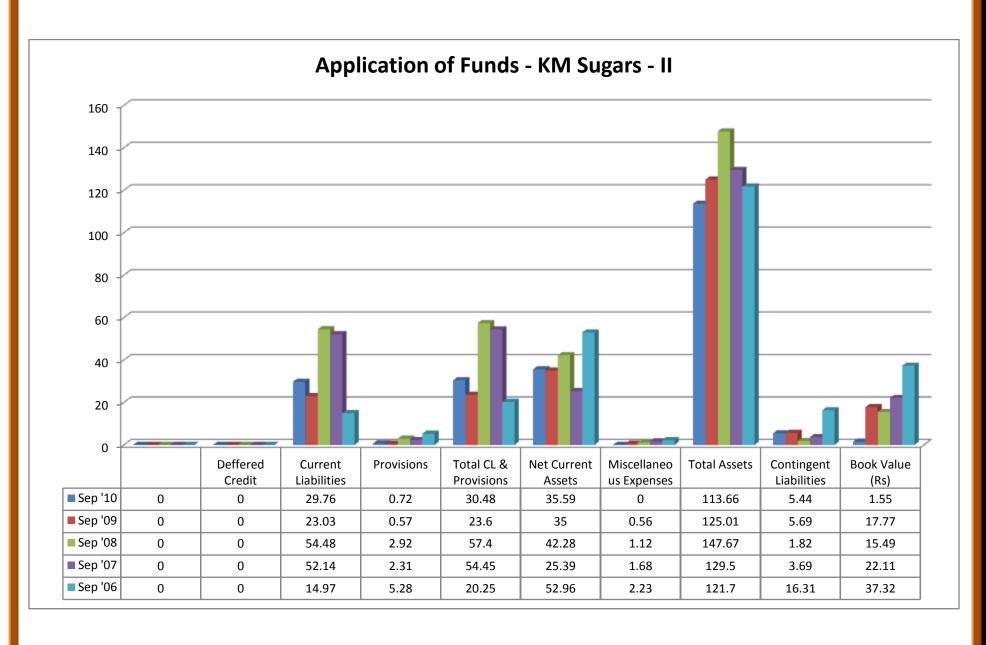

# 2.5.1 Balance Sheet Comparison Statement of SSL and KCPSIC:

| 01.12.2011                                                                                                                                                                                                                                                    |                                                                                                                                      |                                                                                                                                        |                                                                                                                                       |                                                                                                                                                  |                                                                                                                                               |                                                                                                                                    |                                                                                                                                      |                                                                                                                                    |                                                                                                                                        |                                                                                                                                        |
|---------------------------------------------------------------------------------------------------------------------------------------------------------------------------------------------------------------------------------------------------------------|--------------------------------------------------------------------------------------------------------------------------------------|----------------------------------------------------------------------------------------------------------------------------------------|---------------------------------------------------------------------------------------------------------------------------------------|--------------------------------------------------------------------------------------------------------------------------------------------------|-----------------------------------------------------------------------------------------------------------------------------------------------|------------------------------------------------------------------------------------------------------------------------------------|--------------------------------------------------------------------------------------------------------------------------------------|------------------------------------------------------------------------------------------------------------------------------------|----------------------------------------------------------------------------------------------------------------------------------------|----------------------------------------------------------------------------------------------------------------------------------------|
|                                                                                                                                                                                                                                                               |                                                                                                                                      |                                                                                                                                        | Calsth:                                                                                                                               |                                                                                                                                                  |                                                                                                                                               |                                                                                                                                    |                                                                                                                                      | КСР                                                                                                                                |                                                                                                                                        |                                                                                                                                        |
|                                                                                                                                                                                                                                                               |                                                                                                                                      |                                                                                                                                        | Sakthi<br>Sugars                                                                                                                      |                                                                                                                                                  |                                                                                                                                               |                                                                                                                                    |                                                                                                                                      | Sugar<br>Ind Corp                                                                                                                  |                                                                                                                                        |                                                                                                                                        |
| Balance Sheet                                                                                                                                                                                                                                                 |                                                                                                                                      |                                                                                                                                        |                                                                                                                                       |                                                                                                                                                  |                                                                                                                                               |                                                                                                                                    |                                                                                                                                      | а согр                                                                                                                             |                                                                                                                                        |                                                                                                                                        |
| Datance Offect                                                                                                                                                                                                                                                | Mar '11                                                                                                                              | Dec '09                                                                                                                                | Dec '08                                                                                                                               | Jun '07                                                                                                                                          | Jun '06                                                                                                                                       | Mar '11                                                                                                                            | Mar '10                                                                                                                              | Mar '09                                                                                                                            | Mar '08                                                                                                                                | Mar '07                                                                                                                                |
| 1 1                                                                                                                                                                                                                                                           | 15 mths                                                                                                                              | 12 mths                                                                                                                                | 18 mths                                                                                                                               | 12 mths                                                                                                                                          | 12 mths                                                                                                                                       | 12 mths                                                                                                                            | 12 mths                                                                                                                              | 12 mths                                                                                                                            | 12 mths                                                                                                                                | 12 mths                                                                                                                                |
|                                                                                                                                                                                                                                                               | in Rs. Cr.                                                                                                                           |                                                                                                                                        |                                                                                                                                       |                                                                                                                                                  |                                                                                                                                               | in Rs. Cr.                                                                                                                         |                                                                                                                                      |                                                                                                                                    |                                                                                                                                        |                                                                                                                                        |
|                                                                                                                                                                                                                                                               |                                                                                                                                      |                                                                                                                                        |                                                                                                                                       |                                                                                                                                                  |                                                                                                                                               |                                                                                                                                    |                                                                                                                                      |                                                                                                                                    |                                                                                                                                        |                                                                                                                                        |
| Sources Of Funds                                                                                                                                                                                                                                              |                                                                                                                                      |                                                                                                                                        |                                                                                                                                       |                                                                                                                                                  |                                                                                                                                               |                                                                                                                                    |                                                                                                                                      |                                                                                                                                    |                                                                                                                                        |                                                                                                                                        |
| Total Share Capital                                                                                                                                                                                                                                           | 36.81                                                                                                                                | 34.83                                                                                                                                  | 31.37                                                                                                                                 | 31.37                                                                                                                                            | 43.37                                                                                                                                         | 11.34                                                                                                                              | 11.34                                                                                                                                | 11.34                                                                                                                              | 11.34                                                                                                                                  | 11.34                                                                                                                                  |
| <b>Equity Share Capital</b>                                                                                                                                                                                                                                   | 36.81                                                                                                                                | 34.83                                                                                                                                  | 31.37                                                                                                                                 | 31.37                                                                                                                                            | 31.37                                                                                                                                         | 11.34                                                                                                                              | 11.34                                                                                                                                | 11.34                                                                                                                              | 11.34                                                                                                                                  | 11.34                                                                                                                                  |
| Share Application Money                                                                                                                                                                                                                                       | 0                                                                                                                                    | 15.66                                                                                                                                  | 15.66                                                                                                                                 | 15.66                                                                                                                                            | 15.66                                                                                                                                         | 0                                                                                                                                  | 0                                                                                                                                    | 0                                                                                                                                  | 0                                                                                                                                      | 0                                                                                                                                      |
| Preference Share Capital                                                                                                                                                                                                                                      | 0                                                                                                                                    | 0                                                                                                                                      | 0                                                                                                                                     | 0                                                                                                                                                | 12                                                                                                                                            | 0                                                                                                                                  | 0                                                                                                                                    | 0                                                                                                                                  | 0                                                                                                                                      | 0                                                                                                                                      |
| Reserves                                                                                                                                                                                                                                                      | 663.81                                                                                                                               | 256.99                                                                                                                                 | 87.81                                                                                                                                 | 356.36                                                                                                                                           | 346.06                                                                                                                                        | 165.19                                                                                                                             | 159.26                                                                                                                               | 145.46                                                                                                                             | 143.42                                                                                                                                 | 144.76                                                                                                                                 |
| Revaluation Reserves                                                                                                                                                                                                                                          | 0                                                                                                                                    | 498.49                                                                                                                                 | 521.68                                                                                                                                | 0                                                                                                                                                | 0                                                                                                                                             | 0                                                                                                                                  | 0                                                                                                                                    | 0                                                                                                                                  | 0                                                                                                                                      | 0                                                                                                                                      |
| Networth                                                                                                                                                                                                                                                      | 700.62                                                                                                                               | 805.97                                                                                                                                 | 656.52                                                                                                                                | 403.39                                                                                                                                           | 405.09                                                                                                                                        | 176.53                                                                                                                             | 170.6                                                                                                                                | 156.8                                                                                                                              | 154.76                                                                                                                                 | 156.1                                                                                                                                  |
| Secured Loans                                                                                                                                                                                                                                                 | 1,111.42                                                                                                                             | 1,087.19                                                                                                                               | 927.68                                                                                                                                | 750.44                                                                                                                                           | 516.57                                                                                                                                        | 7.25                                                                                                                               | 15.08                                                                                                                                | 27.47                                                                                                                              | 43.89                                                                                                                                  | 19.37                                                                                                                                  |
| Unsecured Loans                                                                                                                                                                                                                                               | 184.08                                                                                                                               | 266.46                                                                                                                                 | 398.54                                                                                                                                | 405.78                                                                                                                                           | 366.83                                                                                                                                        | 39.29                                                                                                                              | 27.31                                                                                                                                | 23.98                                                                                                                              | 18.4                                                                                                                                   | 17.99                                                                                                                                  |
| Total Debt                                                                                                                                                                                                                                                    | 1,295.50                                                                                                                             | 1,353.65                                                                                                                               | 1,326.22                                                                                                                              | 1,156.22                                                                                                                                         | 883.4                                                                                                                                         | 46.54                                                                                                                              | 42.39                                                                                                                                | 51.45                                                                                                                              | 62.29                                                                                                                                  | 37.36                                                                                                                                  |
| Total Liabilities                                                                                                                                                                                                                                             | 1,996.12                                                                                                                             | 2,159.62                                                                                                                               | 1,982.74                                                                                                                              | 1,559.61                                                                                                                                         | 1,288.49                                                                                                                                      | 223.07                                                                                                                             | 212.99                                                                                                                               | 208.25                                                                                                                             | 217.05                                                                                                                                 | 193.46                                                                                                                                 |
|                                                                                                                                                                                                                                                               |                                                                                                                                      |                                                                                                                                        |                                                                                                                                       |                                                                                                                                                  |                                                                                                                                               |                                                                                                                                    |                                                                                                                                      |                                                                                                                                    |                                                                                                                                        |                                                                                                                                        |
|                                                                                                                                                                                                                                                               | Mar '11                                                                                                                              | Dec '09                                                                                                                                | Dec '08                                                                                                                               | Jun '07                                                                                                                                          | Jun '06                                                                                                                                       | Mar '11                                                                                                                            | Mar '10                                                                                                                              | Mar '09                                                                                                                            | Mar '08                                                                                                                                | Mar '07                                                                                                                                |
|                                                                                                                                                                                                                                                               | 15 mths                                                                                                                              | 12 mths                                                                                                                                | 18 mths                                                                                                                               | 12 mths                                                                                                                                          | 12 mths                                                                                                                                       | 12 mths                                                                                                                            | 12 mths                                                                                                                              | 12 mths                                                                                                                            | 12 mths                                                                                                                                | 12 mths                                                                                                                                |
|                                                                                                                                                                                                                                                               |                                                                                                                                      |                                                                                                                                        |                                                                                                                                       |                                                                                                                                                  |                                                                                                                                               |                                                                                                                                    |                                                                                                                                      |                                                                                                                                    |                                                                                                                                        |                                                                                                                                        |
| Application Of Funds                                                                                                                                                                                                                                          |                                                                                                                                      |                                                                                                                                        |                                                                                                                                       |                                                                                                                                                  |                                                                                                                                               |                                                                                                                                    |                                                                                                                                      |                                                                                                                                    |                                                                                                                                        |                                                                                                                                        |
| Gross Block                                                                                                                                                                                                                                                   | 1,536.14                                                                                                                             | 1,472.61                                                                                                                               | 1,215.17                                                                                                                              | 688.89                                                                                                                                           | 654.63                                                                                                                                        | 229.16                                                                                                                             | 224.43                                                                                                                               | 217.85                                                                                                                             | 216.25                                                                                                                                 | 207.89                                                                                                                                 |
| Less: Accum. Depreciation                                                                                                                                                                                                                                     | 138.22                                                                                                                               | 70.66                                                                                                                                  | 161.28                                                                                                                                | 102.43                                                                                                                                           | 70.00                                                                                                                                         | 99.96                                                                                                                              | 00.40                                                                                                                                |                                                                                                                                    |                                                                                                                                        | F0.70                                                                                                                                  |
| Net Block                                                                                                                                                                                                                                                     | 4 207 02                                                                                                                             |                                                                                                                                        |                                                                                                                                       | 102.43                                                                                                                                           | 78.93                                                                                                                                         | 33.30                                                                                                                              | 89.19                                                                                                                                | 79.66                                                                                                                              | 70.12                                                                                                                                  | 59.76                                                                                                                                  |
|                                                                                                                                                                                                                                                               | 1,397.92                                                                                                                             | 1,401.95                                                                                                                               | 1,053.89                                                                                                                              | 586.46                                                                                                                                           | 78.93<br><b>575.7</b>                                                                                                                         |                                                                                                                                    |                                                                                                                                      |                                                                                                                                    |                                                                                                                                        |                                                                                                                                        |
| Capital Work in Progress                                                                                                                                                                                                                                      | <b>1,397.92</b> 132.38                                                                                                               | <b>1,401.95</b> 116.63                                                                                                                 | <b>1,053.89</b> 495.13                                                                                                                | 586.46                                                                                                                                           | 575.7                                                                                                                                         | 129.2                                                                                                                              | 135.24                                                                                                                               | 138.19                                                                                                                             | 146.13                                                                                                                                 | 148.13                                                                                                                                 |
| Capital Work in Progress Investments                                                                                                                                                                                                                          | 132.38                                                                                                                               | 116.63                                                                                                                                 | 495.13                                                                                                                                | <b>586.46</b> 286.81                                                                                                                             | <b>575.7</b> 21.38                                                                                                                            | 129.2<br>1.83                                                                                                                      | 135.24<br>1.75                                                                                                                       | 138.19<br>1.41                                                                                                                     | 146.13<br>1.45                                                                                                                         | 148.13<br>7.28                                                                                                                         |
|                                                                                                                                                                                                                                                               |                                                                                                                                      | 116.63<br><b>167.34</b>                                                                                                                |                                                                                                                                       | <b>586.46</b><br>286.81<br><b>170.16</b>                                                                                                         | <b>575.7</b> 21.38 <b>60.19</b>                                                                                                               | 129.2                                                                                                                              | 135.24                                                                                                                               | 138.19                                                                                                                             | 146.13<br>1.45<br>5.37                                                                                                                 | 148.13<br>7.28<br>12.66                                                                                                                |
| Investments                                                                                                                                                                                                                                                   | 132.38<br><b>164.84</b><br>141.25                                                                                                    | 116.63<br><b>167.34</b><br>187.9                                                                                                       | 495.13<br><b>167.37</b><br>43.52                                                                                                      | <b>586.46</b> 286.81 <b>170.16</b> 80.97                                                                                                         | <b>575.7</b> 21.38 <b>60.19</b> 46.21                                                                                                         | 129.2<br>1.83<br>25.38<br>210.08                                                                                                   | 135.24<br>1.75<br>18.96<br>110.98                                                                                                    | 138.19<br>1.41<br>5.38<br>128.46                                                                                                   | 146.13<br>1.45<br>5.37<br>126.78                                                                                                       | 148.13<br>7.28<br>12.66<br>132.75                                                                                                      |
| Investments Inventories                                                                                                                                                                                                                                       | 132.38<br>164.84<br>141.25<br>129.79                                                                                                 | 116.63<br><b>167.34</b><br>187.9<br>59.74                                                                                              | 495.13<br>167.37<br>43.52<br>27.58                                                                                                    | 586.46<br>286.81<br>170.16<br>80.97<br>25.09                                                                                                     | 575.7<br>21.38<br>60.19<br>46.21<br>64.97                                                                                                     | 129.2<br>1.83<br>25.38<br>210.08<br>11.48                                                                                          | 135.24<br>1.75<br>18.96<br>110.98<br>5.06                                                                                            | 138.19<br>1.41<br>5.38<br>128.46<br>3.63                                                                                           | 146.13<br>1.45<br>5.37<br>126.78<br>6.09                                                                                               | 148.13<br>7.28<br>12.66<br>132.75<br>11.45                                                                                             |
| Investments Inventories Sundry Debtors                                                                                                                                                                                                                        | 132.38<br>164.84<br>141.25<br>129.79<br>32.29                                                                                        | 116.63<br><b>167.34</b><br>187.9<br>59.74<br>17.41                                                                                     | 495.13<br>167.37<br>43.52<br>27.58<br>18.81                                                                                           | 586.46<br>286.81<br>170.16<br>80.97<br>25.09<br>29.49                                                                                            | 575.7<br>21.38<br>60.19<br>46.21<br>64.97<br>244.37                                                                                           | 129.2<br>1.83<br>25.38<br>210.08<br>11.48<br>8.68                                                                                  | 135.24<br>1.75<br>18.96<br>110.98<br>5.06<br>4.54                                                                                    | 138.19<br>1.41<br>5.38<br>128.46<br>3.63<br>4.99                                                                                   | 1.45<br>5.37<br>126.78<br>6.09<br>4.37                                                                                                 | 148.13<br>7.28<br>12.66<br>132.75<br>11.45<br>5.11                                                                                     |
| Investments Inventories Sundry Debtors Cash and Bank Balance                                                                                                                                                                                                  | 132.38<br>164.84<br>141.25<br>129.79<br>32.29<br>303.33                                                                              | 116.63<br>167.34<br>187.9<br>59.74<br>17.41<br>265.05                                                                                  | 495.13<br>167.37<br>43.52<br>27.58<br>18.81<br>89.91                                                                                  | 586.46<br>286.81<br>170.16<br>80.97<br>25.09<br>29.49<br>135.55                                                                                  | 575.7<br>21.38<br>60.19<br>46.21<br>64.97<br>244.37<br>355.55                                                                                 | 129.2<br>1.83<br>25.38<br>210.08<br>11.48<br>8.68<br>230.24                                                                        | 135.24<br>1.75<br>18.96<br>110.98<br>5.06<br>4.54<br>120.58                                                                          | 138.19<br>1.41<br>5.38<br>128.46<br>3.63<br>4.99<br>137.08                                                                         | 146.13<br>1.45<br>5.37<br>126.78<br>6.09<br>4.37<br>137.24                                                                             | 148.13<br>7.28<br>12.66<br>132.75<br>11.45<br>5.11<br>149.31                                                                           |
| Investments Inventories Sundry Debtors Cash and Bank Balance Total Current Assets Loans and Advances                                                                                                                                                          | 132.38<br>164.84<br>141.25<br>129.79<br>32.29<br>303.33<br>333.58                                                                    | 116.63<br>167.34<br>187.9<br>59.74<br>17.41<br>265.05<br>669.08                                                                        | 495.13<br>167.37<br>43.52<br>27.58<br>18.81<br>89.91<br>581.21                                                                        | 586.46<br>286.81<br>170.16<br>80.97<br>25.09<br>29.49<br>135.55<br>436.95                                                                        | 575.7<br>21.38<br>60.19<br>46.21<br>64.97<br>244.37<br>355.55<br>348.02                                                                       | 129.2<br>1.83<br>25.38<br>210.08<br>11.48<br>8.68<br>230.24<br>18.97                                                               | 135.24<br>1.75<br>18.96<br>110.98<br>5.06<br>4.54<br>120.58<br>34.33                                                                 | 138.19<br>1.41<br>5.38<br>128.46<br>3.63<br>4.99<br>137.08<br>25.04                                                                | 1.45<br>5.37<br>126.78<br>6.09<br>4.37<br>137.24<br>25.22                                                                              | 148.13<br>7.28<br>12.66<br>132.75<br>11.45<br>5.11<br>149.31<br>18.17                                                                  |
| Investments Inventories Sundry Debtors Cash and Bank Balance Total Current Assets Loans and Advances Fixed Deposits                                                                                                                                           | 132.38<br>164.84<br>141.25<br>129.79<br>32.29<br>303.33<br>333.58<br>0                                                               | 116.63<br>167.34<br>187.9<br>59.74<br>17.41<br>265.05<br>669.08<br>23.23                                                               | 495.13<br>167.37<br>43.52<br>27.58<br>18.81<br>89.91<br>581.21<br>23.42                                                               | 586.46<br>286.81<br>170.16<br>80.97<br>25.09<br>29.49<br>135.55                                                                                  | 575.7<br>21.38<br>60.19<br>46.21<br>64.97<br>244.37<br>355.55<br>348.02<br>30.38                                                              | 129.2<br>1.83<br>25.38<br>210.08<br>11.48<br>8.68<br>230.24<br>18.97                                                               | 135.24<br>1.75<br>18.96<br>110.98<br>5.06<br>4.54<br>120.58<br>34.33<br>0.81                                                         | 138.19<br>1.41<br>5.38<br>128.46<br>3.63<br>4.99<br>137.08<br>25.04<br>0.8                                                         | 146.13<br>1.45<br>5.37<br>126.78<br>6.09<br>4.37<br>137.24<br>25.22<br>16.47                                                           | 148.13<br>7.28<br>12.66<br>132.75<br>11.45<br>5.11<br>149.31<br>18.17<br>12.57                                                         |
| Investments Inventories Sundry Debtors Cash and Bank Balance Total Current Assets Loans and Advances                                                                                                                                                          | 132.38<br>164.84<br>141.25<br>129.79<br>32.29<br>303.33<br>333.58                                                                    | 116.63<br>167.34<br>187.9<br>59.74<br>17.41<br>265.05<br>669.08                                                                        | 495.13<br>167.37<br>43.52<br>27.58<br>18.81<br>89.91<br>581.21                                                                        | 586.46<br>286.81<br>170.16<br>80.97<br>25.09<br>29.49<br>135.55<br>436.95<br>61.64                                                               | 575.7<br>21.38<br>60.19<br>46.21<br>64.97<br>244.37<br>355.55<br>348.02<br>30.38<br>733.95                                                    | 129.2<br>1.83<br>25.38<br>210.08<br>11.48<br>8.68<br>230.24<br>18.97<br>0<br>249.21                                                | 135.24<br>1.75<br>18.96<br>110.98<br>5.06<br>4.54<br>120.58<br>34.33<br>0.81<br>155.72                                               | 138.19<br>1.41<br>5.38<br>128.46<br>3.63<br>4.99<br>137.08<br>25.04                                                                | 1.45<br>5.37<br>126.78<br>6.09<br>4.37<br>137.24<br>25.22                                                                              | 148.13<br>7.28<br>12.66<br>132.75<br>11.45<br>5.11<br>149.31<br>18.17                                                                  |
| Investments Inventories Sundry Debtors Cash and Bank Balance Total Current Assets Loans and Advances Fixed Deposits Total CA, Loans & Advances                                                                                                                | 132.38<br>164.84<br>141.25<br>129.79<br>32.29<br>303.33<br>333.58<br>0<br>636.91<br>0                                                | 116.63<br>167.34<br>187.9<br>59.74<br>17.41<br>265.05<br>669.08<br>23.23<br>957.36<br>0                                                | 495.13<br>167.37<br>43.52<br>27.58<br>18.81<br>89.91<br>581.21<br>23.42<br>694.54<br>0                                                | 586.46<br>286.81<br>170.16<br>80.97<br>25.09<br>29.49<br>135.55<br>436.95<br>61.64<br>634.14                                                     | 575.7<br>21.38<br>60.19<br>46.21<br>64.97<br>244.37<br>355.55<br>348.02<br>30.38<br>733.95<br>0                                               | 129.2<br>1.83<br>25.38<br>210.08<br>11.48<br>8.68<br>230.24<br>18.97<br>0<br>249.21<br>0                                           | 135.24<br>1.75<br>18.96<br>110.98<br>5.06<br>4.54<br>120.58<br>34.33<br>0.81<br>155.72<br>0                                          | 138.19<br>1.41<br>5.38<br>128.46<br>3.63<br>4.99<br>137.08<br>25.04<br>0.8<br>162.92<br>0                                          | 1.45<br>5.37<br>126.78<br>6.09<br>4.37<br>137.24<br>25.22<br>16.47<br>178.93                                                           | 148.13<br>7.28<br>12.66<br>132.75<br>11.45<br>5.11<br>149.31<br>18.17<br>12.57<br>180.05<br>0                                          |
| Investments Inventories Sundry Debtors Cash and Bank Balance Total Current Assets Loans and Advances Fixed Deposits Total CA, Loans & Advances Deffered Credit                                                                                                | 132.38<br>164.84<br>141.25<br>129.79<br>32.29<br>303.33<br>333.58<br>0<br>636.91<br>0<br>408.87                                      | 116.63<br>167.34<br>187.9<br>59.74<br>17.41<br>265.05<br>669.08<br>23.23<br>957.36<br>0<br>465.38                                      | 495.13<br>167.37<br>43.52<br>27.58<br>18.81<br>89.91<br>581.21<br>23.42<br>694.54<br>0<br>425.93                                      | 586.46<br>286.81<br>170.16<br>80.97<br>25.09<br>29.49<br>135.55<br>436.95<br>61.64<br>634.14<br>0<br>125.38                                      | 575.7<br>21.38<br>60.19<br>46.21<br>64.97<br>244.37<br>355.55<br>348.02<br>30.38<br>733.95<br>0<br>94.47                                      | 129.2<br>1.83<br>25.38<br>210.08<br>11.48<br>8.68<br>230.24<br>18.97<br>0<br>249.21<br>0<br>173.28                                 | 135.24<br>1.75<br>18.96<br>110.98<br>5.06<br>4.54<br>120.58<br>34.33<br>0.81<br>155.72<br>0<br>85.02                                 | 138.19<br>1.41<br>5.38<br>128.46<br>3.63<br>4.99<br>137.08<br>25.04<br>0.8<br>162.92<br>0<br>88.33                                 | 146.13<br>1.45<br>5.37<br>126.78<br>6.09<br>4.37<br>137.24<br>25.22<br>16.47<br>178.93<br>0<br>103.61                                  | 148.13<br>7.28<br>12.66<br>132.75<br>11.45<br>5.11<br>149.31<br>18.17<br>12.57<br>180.05<br>0<br>146.46                                |
| Investments Inventories Sundry Debtors Cash and Bank Balance Total Current Assets Loans and Advances Fixed Deposits Total CA, Loans & Advances Deffered Credit Current Liabilities                                                                            | 132.38<br>164.84<br>141.25<br>129.79<br>32.29<br>303.33<br>333.58<br>0<br>636.91<br>0<br>408.87<br>14.53                             | 116.63<br>167.34<br>187.9<br>59.74<br>17.41<br>265.05<br>669.08<br>23.23<br>957.36<br>0<br>465.38<br>27.94                             | 495.13<br>167.37<br>43.52<br>27.58<br>18.81<br>89.91<br>581.21<br>23.42<br>694.54<br>0<br>425.93<br>14.3                              | 586.46<br>286.81<br>170.16<br>80.97<br>25.09<br>29.49<br>135.55<br>436.95<br>61.64<br>634.14<br>0<br>125.38<br>5.61                              | 575.7<br>21.38<br>60.19<br>46.21<br>64.97<br>244.37<br>355.55<br>348.02<br>30.38<br>733.95<br>0<br>94.47<br>12.31                             | 129.2<br>1.83<br>25.38<br>210.08<br>11.48<br>8.68<br>230.24<br>18.97<br>0<br>249.21<br>0<br>173.28<br>9.27                         | 135.24<br>1.75<br>18.96<br>110.98<br>5.06<br>4.54<br>120.58<br>34.33<br>0.81<br>155.72<br>0<br>85.02<br>13.66                        | 138.19<br>1.41<br>5.38<br>128.46<br>3.63<br>4.99<br>137.08<br>25.04<br>0.8<br>162.92<br>0<br>88.33<br>11.32                        | 146.13<br>1.45<br>5.37<br>126.78<br>6.09<br>4.37<br>137.24<br>25.22<br>16.47<br>178.93<br>0<br>103.61<br>11.21                         | 148.13<br>7.28<br>12.66<br>132.75<br>11.45<br>5.11<br>149.31<br>18.17<br>12.57<br>180.05<br>0<br>146.46<br>8.19                        |
| Investments Inventories Sundry Debtors Cash and Bank Balance Total Current Assets Loans and Advances Fixed Deposits Total CA, Loans & Advances Deffered Credit Current Liabilities Provisions                                                                 | 132.38<br>164.84<br>141.25<br>129.79<br>32.29<br>303.33<br>333.58<br>0<br>636.91<br>0<br>408.87<br>14.53<br>423.4                    | 116.63<br>167.34<br>187.9<br>59.74<br>17.41<br>265.05<br>669.08<br>23.23<br>957.36<br>0<br>465.38<br>27.94<br>493.32                   | 495.13<br>167.37<br>43.52<br>27.58<br>18.81<br>89.91<br>581.21<br>23.42<br>694.54<br>0<br>425.93<br>14.3<br>440.23                    | 586.46<br>286.81<br>170.16<br>80.97<br>25.09<br>29.49<br>135.55<br>436.95<br>61.64<br>634.14<br>0<br>125.38<br>5.61<br>130.99                    | 575.7<br>21.38<br>60.19<br>46.21<br>64.97<br>244.37<br>355.55<br>348.02<br>30.38<br>733.95<br>0<br>94.47<br>12.31<br>106.78                   | 129.2<br>1.83<br>25.38<br>210.08<br>11.48<br>8.68<br>230.24<br>18.97<br>0<br>249.21<br>0<br>173.28<br>9.27<br>182.55               | 135.24<br>1.75<br>18.96<br>110.98<br>5.06<br>4.54<br>120.58<br>34.33<br>0.81<br>155.72<br>0<br>85.02<br>13.66<br>98.68               | 138.19<br>1.41<br>5.38<br>128.46<br>3.63<br>4.99<br>137.08<br>25.04<br>0.8<br>162.92<br>0<br>88.33<br>11.32<br>99.65               | 146.13<br>1.45<br>5.37<br>126.78<br>6.09<br>4.37<br>137.24<br>25.22<br>16.47<br>178.93<br>0<br>103.61<br>11.21<br>114.82               | 148.13<br>7.28<br>12.66<br>132.75<br>11.45<br>5.11<br>149.31<br>18.17<br>12.57<br>180.05<br>0<br>146.46<br>8.19<br>154.65              |
| Investments Inventories Sundry Debtors Cash and Bank Balance Total Current Assets Loans and Advances Fixed Deposits Total CA, Loans & Advances Deffered Credit Current Liabilities Provisions Total CL & Provisions Net Current Assets                        | 132.38<br>164.84<br>141.25<br>129.79<br>32.29<br>303.33<br>333.58<br>0<br>636.91<br>0<br>408.87<br>14.53<br>423.4<br>213.51          | 116.63<br>167.34<br>187.9<br>59.74<br>17.41<br>265.05<br>669.08<br>23.23<br>957.36<br>0<br>465.38<br>27.94<br>493.32<br>464.04         | 495.13<br>167.37<br>43.52<br>27.58<br>18.81<br>89.91<br>581.21<br>23.42<br>694.54<br>0<br>425.93<br>14.3<br>440.23<br>254.31          | 586.46<br>286.81<br>170.16<br>80.97<br>25.09<br>29.49<br>135.55<br>436.95<br>61.64<br>634.14<br>0<br>125.38<br>5.61<br>130.99<br>503.15          | 575.7<br>21.38<br>60.19<br>46.21<br>64.97<br>244.37<br>355.55<br>348.02<br>30.38<br>733.95<br>0<br>94.47<br>12.31<br>106.78<br>627.17         | 129.2<br>1.83<br>25.38<br>210.08<br>11.48<br>8.68<br>230.24<br>18.97<br>0<br>249.21<br>0<br>173.28<br>9.27<br>182.55<br>66.66      | 135.24<br>1.75<br>18.96<br>110.98<br>5.06<br>4.54<br>120.58<br>34.33<br>0.81<br>155.72<br>0<br>85.02<br>13.66<br>98.68<br>57.04      | 138.19<br>1.41<br>5.38<br>128.46<br>3.63<br>4.99<br>137.08<br>25.04<br>0.8<br>162.92<br>0<br>88.33<br>11.32                        | 146.13<br>1.45<br>5.37<br>126.78<br>6.09<br>4.37<br>137.24<br>25.22<br>16.47<br>178.93<br>0<br>103.61<br>11.21                         | 148.13<br>7.28<br>12.66<br>132.75<br>11.45<br>5.11<br>149.31<br>18.17<br>12.57<br>180.05<br>0<br>146.46<br>8.19                        |
| Investments Inventories Sundry Debtors Cash and Bank Balance Total Current Assets Loans and Advances Fixed Deposits Total CA, Loans & Advances Deffered Credit Current Liabilities Provisions Total CL & Provisions                                           | 132.38<br>164.84<br>141.25<br>129.79<br>32.29<br>303.33<br>333.58<br>0<br>636.91<br>0<br>408.87<br>14.53<br>423.4                    | 116.63<br>167.34<br>187.9<br>59.74<br>17.41<br>265.05<br>669.08<br>23.23<br>957.36<br>0<br>465.38<br>27.94<br>493.32<br>464.04<br>9.67 | 495.13<br>167.37<br>43.52<br>27.58<br>18.81<br>89.91<br>581.21<br>23.42<br>694.54<br>0<br>425.93<br>14.3<br>440.23<br>254.31<br>12.03 | 586.46<br>286.81<br>170.16<br>80.97<br>25.09<br>29.49<br>135.55<br>436.95<br>61.64<br>634.14<br>0<br>125.38<br>5.61<br>130.99<br>503.15<br>13.03 | 575.7<br>21.38<br>60.19<br>46.21<br>64.97<br>244.37<br>355.55<br>348.02<br>30.38<br>733.95<br>0<br>94.47<br>12.31<br>106.78<br>627.17<br>4.04 | 129.2<br>1.83<br>25.38<br>210.08<br>11.48<br>8.68<br>230.24<br>18.97<br>0<br>249.21<br>0<br>173.28<br>9.27<br>182.55<br>66.66<br>0 | 135.24<br>1.75<br>18.96<br>110.98<br>5.06<br>4.54<br>120.58<br>34.33<br>0.81<br>155.72<br>0<br>85.02<br>13.66<br>98.68<br>57.04<br>0 | 138.19<br>1.41<br>5.38<br>128.46<br>3.63<br>4.99<br>137.08<br>25.04<br>0.8<br>162.92<br>0<br>88.33<br>11.32<br>99.65<br>63.27<br>0 | 146.13<br>1.45<br>5.37<br>126.78<br>6.09<br>4.37<br>137.24<br>25.22<br>16.47<br>178.93<br>0<br>103.61<br>11.21<br>114.82<br>64.11<br>0 | 148.13<br>7.28<br>12.66<br>132.75<br>11.45<br>5.11<br>149.31<br>18.17<br>12.57<br>180.05<br>0<br>146.46<br>8.19<br>154.65<br>25.4<br>0 |
| Investments Inventories Sundry Debtors Cash and Bank Balance Total Current Assets Loans and Advances Fixed Deposits Total CA, Loans & Advances Deffered Credit Current Liabilities Provisions Total CL & Provisions Net Current Assets Miscellaneous Expenses | 132.38<br>164.84<br>141.25<br>129.79<br>32.29<br>303.33<br>333.58<br>0<br>636.91<br>0<br>408.87<br>14.53<br>423.4<br>213.51<br>87.47 | 116.63<br>167.34<br>187.9<br>59.74<br>17.41<br>265.05<br>669.08<br>23.23<br>957.36<br>0<br>465.38<br>27.94<br>493.32<br>464.04         | 495.13<br>167.37<br>43.52<br>27.58<br>18.81<br>89.91<br>581.21<br>23.42<br>694.54<br>0<br>425.93<br>14.3<br>440.23<br>254.31          | 586.46<br>286.81<br>170.16<br>80.97<br>25.09<br>29.49<br>135.55<br>436.95<br>61.64<br>634.14<br>0<br>125.38<br>5.61<br>130.99<br>503.15          | 575.7<br>21.38<br>60.19<br>46.21<br>64.97<br>244.37<br>355.55<br>348.02<br>30.38<br>733.95<br>0<br>94.47<br>12.31<br>106.78<br>627.17         | 129.2<br>1.83<br>25.38<br>210.08<br>11.48<br>8.68<br>230.24<br>18.97<br>0<br>249.21<br>0<br>173.28<br>9.27<br>182.55<br>66.66      | 135.24<br>1.75<br>18.96<br>110.98<br>5.06<br>4.54<br>120.58<br>34.33<br>0.81<br>155.72<br>0<br>85.02<br>13.66<br>98.68<br>57.04      | 138.19<br>1.41<br>5.38<br>128.46<br>3.63<br>4.99<br>137.08<br>25.04<br>0.8<br>162.92<br>0<br>88.33<br>11.32<br>99.65<br>63.27      | 146.13<br>1.45<br>5.37<br>126.78<br>6.09<br>4.37<br>137.24<br>25.22<br>16.47<br>178.93<br>0<br>103.61<br>11.21<br>114.82<br>64.11      | 148.13<br>7.28<br>12.66<br>132.75<br>11.45<br>5.11<br>149.31<br>18.17<br>12.57<br>180.05<br>0<br>146.46<br>8.19<br>154.65<br>25.4      |