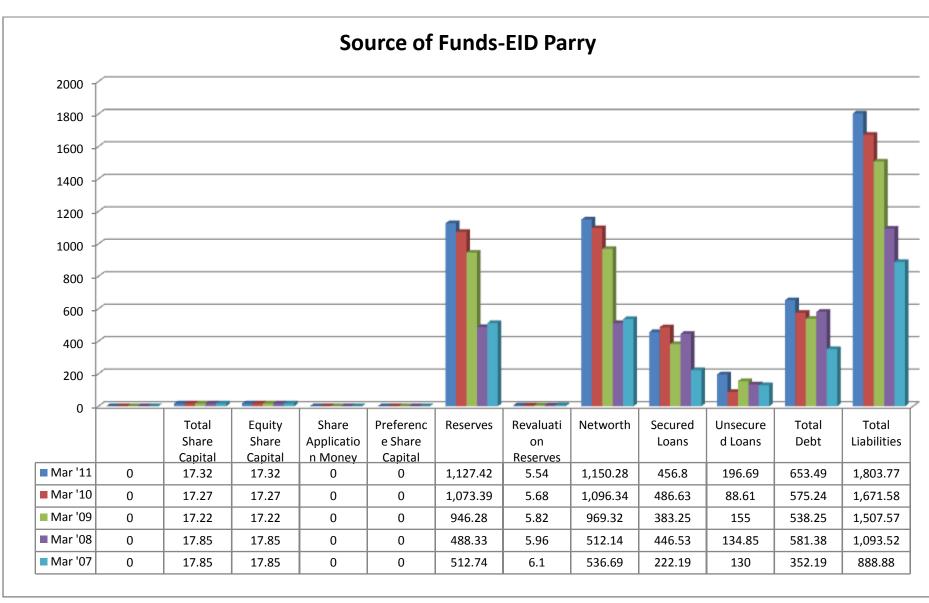

#### (iii) Profit & Loss:

- ❖ PBDIT took both upward and downward trend from 2007 to 2011.
- ❖ Interest took both upward and downward trend from 2007 to 2011.
- ❖ PBDT took both upward and downward trend from 2007 to 2011.
- ❖ Depreciation increased from 2007 to 2011.
- ❖ Other written off were nil from 2007 to 2011.
- Profit before tax took both upward and downward trend from 2007 to 2011, where the trend was on the negative sign during the year
- ❖ Extra-ordinary items took both upward and downward trend from 2007 to 2011.
- PBT took both upward and downward trend from 2007 to 2011, where the trend was on the negative sign during the year 2008.
- ❖ Tax took both upward and downward trend from 2007 to 2011, where the trend was on the negative sign during the year 2008.
- Reported Net Profit took both upward and downward trend from 2007 to 2011, where the trend was on the negative sign during the year 2008.