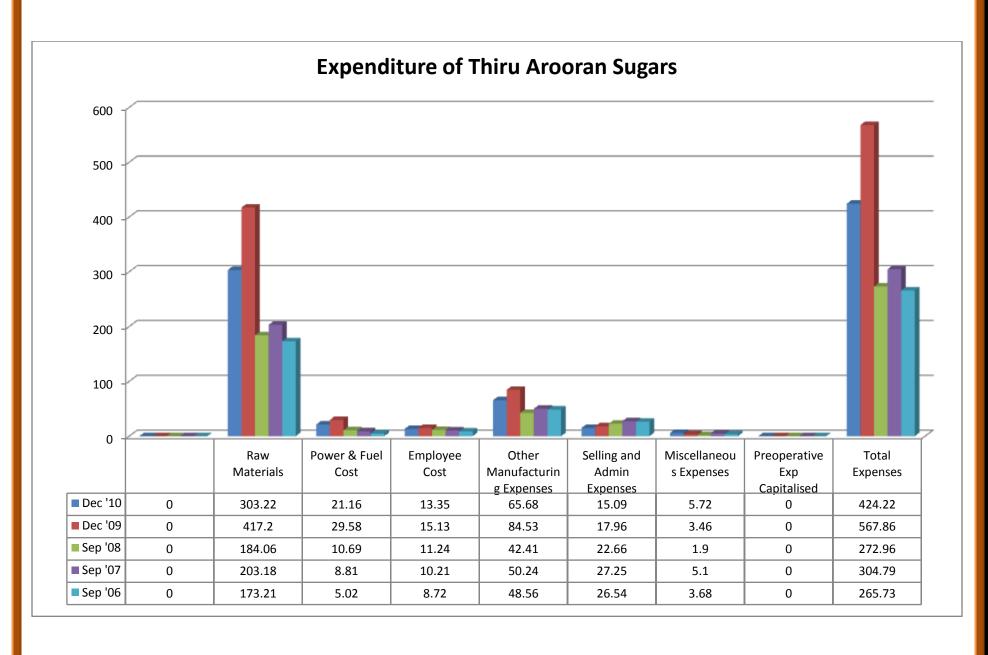

### (ii) Application of Funds:

- ❖ Gross block were in upward trend from 2006 to 2010.
- ❖ Accum.Deprciation was in upward trend from 2006 to 2010.
- Net block shows in upward trend from 2006 to 2010.
- Capital work in progress took both upward and downward trend from 2006 to 2010.
- Investments took both upward and downward trend from 2006 to 2010.
- Inventories took both upward and downward trend from 2006 to 2010.
- Sundry debtors took both upward and downward trend from 2006 to 2010.
  Cash and bank balance took both upward and downward trend from 2006 to 2010.
- Total current assets took both upward and downward trend from 2006 to 2010.
- Loans and Advances were in upward trend from 2006 to 2010.
- Fixed deposits took both upward and downward trend from 2006 to 2010.
- Total CA, Loans & Advances were in upward trend from 2006 to 2010.
- ❖ Deferred credit showed nil from 2006 to 2010.
- Current liabilities were in upward trend from 2006 to 2010.
- Provisions were in upward trend from 2006 to 2010.
- ❖ Total CL and provisions shows in upward trend from 2006 to 2010.
- Net current assets shows in upward trend from 2006 to 2009, whereas the trend was in negative side during the year 2010.
- ❖ Miscellaneous expenses took both upward and downward trend from 2006 to 2010.
- ❖ Total assets shows in upward trend from 2006 to 2010.
- Contingent liabilities took both upward and downward trend from 2006 to 2010.

# 2.3.2 Profit and Loss Account Comparison Statement of SSL and SRSL:

| 01.12.2011                                                                                                                                                                                                                                      |                                                                                    |                                                                                              |                                                                                            |                                                                                                         |                                                                                                       |                                                                                                        |                                                                                                  |                                                                                                   |                                                                                                |                                                                                                  |
|-------------------------------------------------------------------------------------------------------------------------------------------------------------------------------------------------------------------------------------------------|------------------------------------------------------------------------------------|----------------------------------------------------------------------------------------------|--------------------------------------------------------------------------------------------|---------------------------------------------------------------------------------------------------------|-------------------------------------------------------------------------------------------------------|--------------------------------------------------------------------------------------------------------|--------------------------------------------------------------------------------------------------|---------------------------------------------------------------------------------------------------|------------------------------------------------------------------------------------------------|--------------------------------------------------------------------------------------------------|
| Profit & Loss account                                                                                                                                                                                                                           |                                                                                    |                                                                                              | Sakthi<br>Sugars                                                                           |                                                                                                         |                                                                                                       |                                                                                                        |                                                                                                  | Shree<br>Renuka<br>Sugars                                                                         |                                                                                                |                                                                                                  |
|                                                                                                                                                                                                                                                 | Mar '11                                                                            | Dec '09                                                                                      | Dec '08                                                                                    | Jun '07                                                                                                 | Jun '06                                                                                               | Sep '10                                                                                                | Sep '09                                                                                          | Sep '08                                                                                           | Sep '07                                                                                        | Sep '06                                                                                          |
|                                                                                                                                                                                                                                                 | 15 mths                                                                            | 12 mths                                                                                      | 18 mths                                                                                    | 12 mths                                                                                                 | 12 mths                                                                                               | 12 mths                                                                                                | 12 mths                                                                                          | 12 mths                                                                                           | 12<br>mths                                                                                     | 12<br>mths                                                                                       |
|                                                                                                                                                                                                                                                 | in Rs. Cr.                                                                         |                                                                                              |                                                                                            |                                                                                                         |                                                                                                       | in Rs. Cr.                                                                                             |                                                                                                  |                                                                                                   |                                                                                                |                                                                                                  |
| Income                                                                                                                                                                                                                                          |                                                                                    |                                                                                              |                                                                                            |                                                                                                         |                                                                                                       |                                                                                                        |                                                                                                  |                                                                                                   |                                                                                                |                                                                                                  |
| Sales Turnover                                                                                                                                                                                                                                  | 2,163.95                                                                           | 1,404.37                                                                                     | 1,196.88                                                                                   | 771.37                                                                                                  | 901.77                                                                                                | 5,634.06                                                                                               | 2,320.64                                                                                         | 1,805.34                                                                                          | 827.58                                                                                         | 890.3                                                                                            |
| Excise Duty                                                                                                                                                                                                                                     | 25.67                                                                              | 31.53                                                                                        | 21.57                                                                                      | 22.64                                                                                                   | 21.9                                                                                                  | 122.87                                                                                                 | 86.43                                                                                            | 47.6                                                                                              | 29.53                                                                                          | 33.09                                                                                            |
| Net Sales                                                                                                                                                                                                                                       | 2,138.28                                                                           | 1,372.84                                                                                     | 1,175.31                                                                                   | 748.73                                                                                                  | 879.87                                                                                                | 5,511.19                                                                                               | 2,234.21                                                                                         | 1,757.74                                                                                          | 798.05                                                                                         | 857.21                                                                                           |
| Other Income                                                                                                                                                                                                                                    | 0.35                                                                               | -0.37                                                                                        | -64.24                                                                                     | 34.7                                                                                                    | -4.16                                                                                                 | 81.92                                                                                                  | 5.59                                                                                             | 0.14                                                                                              | 11.43                                                                                          | 3.85                                                                                             |
| Stock Adjustments                                                                                                                                                                                                                               | -30.7                                                                              | 91.9                                                                                         | -31.11                                                                                     | 25.62                                                                                                   | -19.37                                                                                                | 216.16                                                                                                 | 581.51                                                                                           | 61.08                                                                                             | -49.58                                                                                         | 52.8                                                                                             |
| Total Income                                                                                                                                                                                                                                    | 2,107.93                                                                           | 1,464.37                                                                                     | 1,079.96                                                                                   | 809.05                                                                                                  | 856.34                                                                                                | 5,809.27                                                                                               | 2,821.31                                                                                         | 1,818.96                                                                                          | 759.9                                                                                          | 913.86                                                                                           |
| Expenditure                                                                                                                                                                                                                                     |                                                                                    |                                                                                              |                                                                                            |                                                                                                         |                                                                                                       |                                                                                                        |                                                                                                  |                                                                                                   |                                                                                                |                                                                                                  |
| Raw Materials                                                                                                                                                                                                                                   | 1,650.28                                                                           | 1,076.40                                                                                     | 602.51                                                                                     | 447.87                                                                                                  | 492.58                                                                                                | 4,803.94                                                                                               | 2,241.15                                                                                         | 1,365.05                                                                                          | 465.48                                                                                         | 657.64                                                                                           |
| Power & Fuel Cost                                                                                                                                                                                                                               | 142.95                                                                             | 80.42                                                                                        | 189.99                                                                                     | 83.43                                                                                                   | 85.61                                                                                                 | 234.32                                                                                                 | 176.42                                                                                           | 17.3                                                                                              | 37.18                                                                                          | 25.56                                                                                            |
| Employee Cost                                                                                                                                                                                                                                   | 63.47                                                                              | 45.35                                                                                        | 58.16                                                                                      | 32.07                                                                                                   | 32.73                                                                                                 | 72.94                                                                                                  | 51.44                                                                                            | 37.35                                                                                             | 25.37                                                                                          | 13.77                                                                                            |
| Other Manufacturing<br>Expenses                                                                                                                                                                                                                 | 52.28                                                                              | 28.59                                                                                        | 45.56                                                                                      | 22.66                                                                                                   | 16.82                                                                                                 | 63.18                                                                                                  | 47.84                                                                                            | 54.74                                                                                             | 60.89                                                                                          | 50.24                                                                                            |
| Selling and Admin<br>Expenses                                                                                                                                                                                                                   | 0                                                                                  | 0.89                                                                                         | 38.3                                                                                       | 65.62                                                                                                   | 20.37                                                                                                 | 84.93                                                                                                  | 55.18                                                                                            | 91.28                                                                                             | 32.84                                                                                          | 50.62                                                                                            |
| Miscellaneous Expenses                                                                                                                                                                                                                          | 106.44                                                                             | 2.82                                                                                         | 4.03                                                                                       | 3.03                                                                                                    | 5.65                                                                                                  | -180.55                                                                                                | -132.25                                                                                          | 19                                                                                                | 10.6                                                                                           | 6.05                                                                                             |
| Preoperative Exp<br>Capitalised                                                                                                                                                                                                                 | 0                                                                                  | 0                                                                                            | 0                                                                                          | 0                                                                                                       | 0                                                                                                     | 0                                                                                                      | 0                                                                                                | 0                                                                                                 | 0                                                                                              | 0                                                                                                |
| Total Expenses                                                                                                                                                                                                                                  | 2,015.42                                                                           | 1,234.47                                                                                     | 938.55                                                                                     | 654.68                                                                                                  | 653.76                                                                                                | 5,078.76                                                                                               | 2,439.78                                                                                         | 1,584.72                                                                                          | 632.36                                                                                         | 803.88                                                                                           |
|                                                                                                                                                                                                                                                 | Mar '11                                                                            | Dec '09                                                                                      | Dec '08                                                                                    | Jun '07                                                                                                 | Jun '06                                                                                               | Sep '10                                                                                                | Sep '09                                                                                          | Sep '08                                                                                           | Sep '07                                                                                        | Sep '06                                                                                          |
|                                                                                                                                                                                                                                                 | 15 mths                                                                            | 12 mths                                                                                      | 18 mths                                                                                    | 12 mths                                                                                                 | 12 mths                                                                                               | 12 mths                                                                                                | 12 mths                                                                                          | 12 mths                                                                                           | 12<br>mths                                                                                     | 12<br>mths                                                                                       |
|                                                                                                                                                                                                                                                 |                                                                                    |                                                                                              |                                                                                            |                                                                                                         |                                                                                                       |                                                                                                        |                                                                                                  |                                                                                                   |                                                                                                |                                                                                                  |
| Operating Profit                                                                                                                                                                                                                                | 92.16                                                                              | 230.27                                                                                       | 205.65                                                                                     | 119.67                                                                                                  | 206.74                                                                                                | 648.59                                                                                                 | 375.94                                                                                           | 234.1                                                                                             | 116.11                                                                                         | 106.13                                                                                           |
| PBDIT                                                                                                                                                                                                                                           | 92.51                                                                              | 229.9                                                                                        | 141.41                                                                                     | 154.37                                                                                                  | 202.58                                                                                                | 730.51                                                                                                 | 381.53                                                                                           | 234.24                                                                                            | 127.54                                                                                         | 109.98                                                                                           |
| Interest                                                                                                                                                                                                                                        | 181.65                                                                             | 47.5                                                                                         |                                                                                            |                                                                                                         |                                                                                                       |                                                                                                        |                                                                                                  |                                                                                                   |                                                                                                |                                                                                                  |
| PBDT                                                                                                                                                                                                                                            |                                                                                    |                                                                                              | 162.62                                                                                     | 101.99                                                                                                  | 85.68                                                                                                 | 92.23                                                                                                  | 101.44                                                                                           | 84.06                                                                                             | 24.64                                                                                          | 26.58                                                                                            |
|                                                                                                                                                                                                                                                 | -89.14                                                                             | 182.4                                                                                        | 162.62<br>-21.21                                                                           | 101.99<br>52.38                                                                                         | 85.68<br>116.9                                                                                        | 92.23<br>638.28                                                                                        | 101.44<br>280.09                                                                                 | 84.06<br>150.18                                                                                   | 24.64<br>102.9                                                                                 | 26.58<br>83.4                                                                                    |
| Depreciation                                                                                                                                                                                                                                    | -89.14<br>38.78                                                                    |                                                                                              |                                                                                            |                                                                                                         |                                                                                                       |                                                                                                        |                                                                                                  |                                                                                                   |                                                                                                |                                                                                                  |
| Depreciation Other Written Off                                                                                                                                                                                                                  |                                                                                    | 182.4                                                                                        | -21.21                                                                                     | 52.38                                                                                                   | 116.9                                                                                                 | 638.28                                                                                                 | 280.09                                                                                           | 150.18                                                                                            | 102.9                                                                                          | 83.4                                                                                             |
| Other Written Off Profit Before Tax                                                                                                                                                                                                             | 38.78                                                                              | 182.4<br>30.26                                                                               | -21.21<br>42.94                                                                            | 52.38<br>13.41                                                                                          | 116.9<br>12.19                                                                                        | 638.28<br>81.55                                                                                        | 280.09<br>62.46                                                                                  | 150.18<br>36.48                                                                                   | 102.9<br>24.92                                                                                 | 83.4<br>8.78                                                                                     |
| Other Written Off                                                                                                                                                                                                                               | 38.78<br>0                                                                         | 182.4<br>30.26<br>4.19                                                                       | -21.21<br>42.94<br>13.97                                                                   | 52.38<br>13.41<br>8.75                                                                                  | 116.9<br>12.19<br>1.21                                                                                | 638.28<br>81.55<br>0                                                                                   | 280.09<br>62.46<br>0                                                                             | 150.18<br>36.48<br>0                                                                              | 102.9<br>24.92<br>0                                                                            | 83.4<br>8.78<br>0.06                                                                             |
| Other Written Off Profit Before Tax                                                                                                                                                                                                             | 38.78<br>0<br>-127.92                                                              | 182.4<br>30.26<br>4.19<br>147.95                                                             | -21.21<br>42.94<br>13.97<br>-78.12                                                         | 52.38<br>13.41<br>8.75<br>30.22                                                                         | 116.9<br>12.19<br>1.21<br>103.5                                                                       | 638.28<br>81.55<br>0<br>556.73                                                                         | 280.09<br>62.46<br>0<br>217.63                                                                   | 150.18<br>36.48<br>0<br>113.7                                                                     | 102.9<br>24.92<br>0<br>77.98                                                                   | 83.4<br>8.78<br>0.06<br>74.56                                                                    |
| Other Written Off Profit Before Tax Extra-ordinary items PBT (Post Extra-ord                                                                                                                                                                    | 38.78<br>0<br>-127.92<br>0                                                         | 182.4<br>30.26<br>4.19<br>147.95<br>-0.62                                                    | -21.21<br>42.94<br>13.97<br>-78.12<br>0.6                                                  | 52.38<br>13.41<br>8.75<br>30.22<br>0.65                                                                 | 116.9<br>12.19<br>1.21<br>103.5<br>-0.85                                                              | 638.28<br>81.55<br>0<br>556.73<br>-0.15                                                                | 280.09<br>62.46<br>0<br>217.63<br>0                                                              | 150.18<br>36.48<br>0<br>113.7<br>18.24                                                            | 102.9<br>24.92<br>0<br>77.98                                                                   | 83.4<br>8.78<br>0.06<br>74.56<br>-0.69                                                           |
| Other Written Off Profit Before Tax Extra-ordinary items PBT (Post Extra-ord Items)                                                                                                                                                             | 38.78<br>0<br>-127.92<br>0<br>-127.92                                              | 182.4<br>30.26<br>4.19<br>147.95<br>-0.62<br>147.33                                          | -21.21<br>42.94<br>13.97<br>-78.12<br>0.6<br>-77.52                                        | 52.38<br>13.41<br>8.75<br>30.22<br>0.65<br>30.87                                                        | 116.9<br>12.19<br>1.21<br>103.5<br>-0.85<br>102.65                                                    | 638.28<br>81.55<br>0<br>556.73<br>-0.15<br>556.58                                                      | 280.09<br>62.46<br>0<br>217.63<br>0<br>217.63                                                    | 150.18<br>36.48<br>0<br>113.7<br>18.24<br>131.94                                                  | 102.9<br>24.92<br>0<br>77.98<br>0<br>77.98                                                     | 83.4<br>8.78<br>0.06<br>74.56<br>-0.69<br>73.87                                                  |
| Other Written Off Profit Before Tax Extra-ordinary items PBT (Post Extra-ord Items) Tax                                                                                                                                                         | 38.78<br>0<br>-127.92<br>0<br>-127.92<br>-28.08                                    | 182.4<br>30.26<br>4.19<br>147.95<br>-0.62<br>147.33<br>20.57                                 | -21.21<br>42.94<br>13.97<br>-78.12<br>0.6<br>-77.52<br>-7.59                               | 52.38<br>13.41<br>8.75<br>30.22<br>0.65<br>30.87                                                        | 116.9<br>12.19<br>1.21<br>103.5<br>-0.85<br>102.65                                                    | 638.28<br>81.55<br>0<br>556.73<br>-0.15<br>556.58                                                      | 280.09<br>62.46<br>0<br>217.63<br>0<br>217.63<br>74.14                                           | 150.18<br>36.48<br>0<br>113.7<br>18.24<br>131.94<br>39.15                                         | 102.9<br>24.92<br>0<br>77.98<br>0<br>77.98<br>23.56                                            | 83.4<br>8.78<br>0.06<br>74.56<br>-0.69<br>73.87<br>18.28                                         |
| Other Written Off Profit Before Tax Extra-ordinary items PBT (Post Extra-ord Items) Tax Reported Net Profit                                                                                                                                     | 38.78<br>0<br>-127.92<br>0<br>-127.92<br>-28.08<br>-99.86                          | 182.4<br>30.26<br>4.19<br>147.95<br>-0.62<br>147.33<br>20.57<br><b>103.49</b>                | -21.21<br>42.94<br>13.97<br>-78.12<br>0.6<br>-77.52<br>-7.59<br>-79.55                     | 52.38<br>13.41<br>8.75<br>30.22<br>0.65<br>30.87<br>0<br>30.18                                          | 116.9<br>12.19<br>1.21<br>103.5<br>-0.85<br>102.65<br>0<br>95.28                                      | 638.28<br>81.55<br>0<br>556.73<br>-0.15<br>556.58<br>150.44<br>410.05                                  | 280.09<br>62.46<br>0<br>217.63<br>0<br>217.63<br>74.14<br>143.51                                 | 150.18<br>36.48<br>0<br>113.7<br>18.24<br>131.94<br>39.15<br>92.79                                | 102.9<br>24.92<br>0<br>77.98<br>0<br>77.98<br>23.56<br>54.43                                   | 83.4<br>8.78<br>0.06<br>74.56<br>-0.69<br>73.87<br>18.28<br>55.58                                |
| Other Written Off Profit Before Tax Extra-ordinary items PBT (Post Extra-ord Items) Tax Reported Net Profit Total Value Addition                                                                                                                | 38.78<br>0<br>-127.92<br>0<br>-127.92<br>-28.08<br>-99.86<br>365.15                | 182.4<br>30.26<br>4.19<br>147.95<br>-0.62<br>147.33<br>20.57<br><b>103.49</b><br>158.07      | -21.21<br>42.94<br>13.97<br>-78.12<br>0.6<br>-77.52<br>-7.59<br>- <b>79.55</b><br>336.03   | 52.38<br>13.41<br>8.75<br>30.22<br>0.65<br>30.87<br>0<br>30.18<br>206.82                                | 116.9<br>12.19<br>1.21<br>103.5<br>-0.85<br>102.65<br>0<br><b>95.28</b><br>161.18                     | 638.28<br>81.55<br>0<br>556.73<br>-0.15<br>556.58<br>150.44<br>410.05<br>274.81                        | 280.09<br>62.46<br>0<br>217.63<br>0<br>217.63<br>74.14<br>143.51<br>198.62                       | 150.18<br>36.48<br>0<br>113.7<br>18.24<br>131.94<br>39.15<br>92.79<br>219.67                      | 102.9<br>24.92<br>0<br>77.98<br>0<br>77.98<br>23.56<br>54.43<br>166.88                         | 83.4<br>8.78<br>0.06<br>74.56<br>-0.69<br>73.87<br>18.28<br>55.58<br>146.24                      |
| Other Written Off Profit Before Tax Extra-ordinary items PBT (Post Extra-ord Items) Tax Reported Net Profit Total Value Addition Preference Dividend                                                                                            | 38.78<br>0<br>-127.92<br>0<br>-127.92<br>-28.08<br>-99.86<br>365.15<br>0           | 182.4<br>30.26<br>4.19<br>147.95<br>-0.62<br>147.33<br>20.57<br><b>103.49</b><br>158.07<br>0 | -21.21<br>42.94<br>13.97<br>-78.12<br>0.6<br>-77.52<br>-7.59<br>-79.55<br>336.03<br>0      | 52.38<br>13.41<br>8.75<br>30.22<br>0.65<br>30.87<br>0<br><b>30.18</b><br>206.82<br>0.37                 | 116.9<br>12.19<br>1.21<br>103.5<br>-0.85<br>102.65<br>0<br><b>95.28</b><br>161.18<br>6                | 638.28<br>81.55<br>0<br>556.73<br>-0.15<br>556.58<br>150.44<br>410.05<br>274.81<br>0                   | 280.09<br>62.46<br>0<br>217.63<br>0<br>217.63<br>74.14<br>143.51<br>198.62<br>0                  | 150.18<br>36.48<br>0<br>113.7<br>18.24<br>131.94<br>39.15<br>92.79<br>219.67<br>0                 | 102.9<br>24.92<br>0<br>77.98<br>0<br>77.98<br>23.56<br>54.43<br>166.88<br>3.55                 | 83.4<br>8.78<br>0.06<br>74.56<br>-0.69<br>73.87<br>18.28<br>55.58<br>146.24<br>0                 |
| Other Written Off Profit Before Tax Extra-ordinary items PBT (Post Extra-ord Items) Tax Reported Net Profit Total Value Addition Preference Dividend Equity Dividend                                                                            | 38.78<br>0<br>-127.92<br>0<br>-127.92<br>-28.08<br>-99.86<br>365.15<br>0<br>0      | 182.4<br>30.26<br>4.19<br>147.95<br>-0.62<br>147.33<br>20.57<br><b>103.49</b><br>158.07<br>0 | -21.21<br>42.94<br>13.97<br>-78.12<br>0.6<br>-77.52<br>-7.59<br>-79.55<br>336.03<br>0      | 52.38<br>13.41<br>8.75<br>30.22<br>0.65<br>30.87<br>0<br><b>30.18</b><br>206.82<br>0.37<br>4.71         | 116.9<br>12.19<br>1.21<br>103.5<br>-0.85<br>102.65<br>0<br><b>95.28</b><br>161.18<br>6<br>4.71        | 638.28<br>81.55<br>0<br>556.73<br>-0.15<br>556.58<br>150.44<br>410.05<br>274.81<br>0<br>67.04          | 280.09<br>62.46<br>0<br>217.63<br>0<br>217.63<br>74.14<br>143.51<br>198.62<br>0<br>31.69         | 150.18<br>36.48<br>0<br>113.7<br>18.24<br>131.94<br>39.15<br>92.79<br>219.67<br>0<br>5.96         | 102.9<br>24.92<br>0<br>77.98<br>0<br>77.98<br>23.56<br>54.43<br>166.88<br>3.55<br>4.96         | 83.4<br>8.78<br>0.06<br>74.56<br>-0.69<br>73.87<br>18.28<br>55.58<br>146.24<br>0<br>4.76         |
| Other Written Off Profit Before Tax Extra-ordinary items PBT (Post Extra-ord Items) Tax Reported Net Profit Total Value Addition Preference Dividend Equity Dividend Corporate Dividend Tax Per share data                                      | 38.78<br>0<br>-127.92<br>0<br>-127.92<br>-28.08<br>-99.86<br>365.15<br>0<br>0      | 182.4<br>30.26<br>4.19<br>147.95<br>-0.62<br>147.33<br>20.57<br><b>103.49</b><br>158.07<br>0 | -21.21<br>42.94<br>13.97<br>-78.12<br>0.6<br>-77.52<br>-7.59<br>-79.55<br>336.03<br>0      | 52.38<br>13.41<br>8.75<br>30.22<br>0.65<br>30.87<br>0<br><b>30.18</b><br>206.82<br>0.37<br>4.71         | 116.9<br>12.19<br>1.21<br>103.5<br>-0.85<br>102.65<br>0<br><b>95.28</b><br>161.18<br>6<br>4.71        | 638.28<br>81.55<br>0<br>556.73<br>-0.15<br>556.58<br>150.44<br>410.05<br>274.81<br>0<br>67.04          | 280.09<br>62.46<br>0<br>217.63<br>0<br>217.63<br>74.14<br>143.51<br>198.62<br>0<br>31.69         | 150.18<br>36.48<br>0<br>113.7<br>18.24<br>131.94<br>39.15<br>92.79<br>219.67<br>0<br>5.96         | 102.9<br>24.92<br>0<br>77.98<br>0<br>77.98<br>23.56<br>54.43<br>166.88<br>3.55<br>4.96         | 83.4<br>8.78<br>0.06<br>74.56<br>-0.69<br>73.87<br>18.28<br>55.58<br>146.24<br>0<br>4.76         |
| Other Written Off Profit Before Tax Extra-ordinary items PBT (Post Extra-ord Items) Tax Reported Net Profit Total Value Addition Preference Dividend Equity Dividend Corporate Dividend Tax Per share data (annualised)                         | 38.78<br>0<br>-127.92<br>0<br>-127.92<br>-28.08<br>-99.86<br>365.15<br>0<br>0      | 182.4<br>30.26<br>4.19<br>147.95<br>-0.62<br>147.33<br>20.57<br><b>103.49</b><br>158.07<br>0 | -21.21<br>42.94<br>13.97<br>-78.12<br>0.6<br>-77.52<br>-7.59<br>-79.55<br>336.03<br>0<br>0 | 52.38<br>13.41<br>8.75<br>30.22<br>0.65<br>30.87<br>0<br>30.18<br>206.82<br>0.37<br>4.71<br>0.85        | 116.9<br>12.19<br>1.21<br>103.5<br>-0.85<br>102.65<br>0<br><b>95.28</b><br>161.18<br>6<br>4.71<br>1.5 | 638.28<br>81.55<br>0<br>556.73<br>-0.15<br>556.58<br>150.44<br>410.05<br>274.81<br>0<br>67.04<br>11.13 | 280.09<br>62.46<br>0<br>217.63<br>0<br>217.63<br>74.14<br>143.51<br>198.62<br>0<br>31.69<br>5.39 | 150.18<br>36.48<br>0<br>113.7<br>18.24<br>131.94<br>39.15<br>92.79<br>219.67<br>0<br>5.96<br>1.01 | 102.9<br>24.92<br>0<br>77.98<br>0<br>77.98<br>23.56<br>54.43<br>166.88<br>3.55<br>4.96<br>1.45 | 83.4<br>8.78<br>0.06<br>74.56<br>-0.69<br>73.87<br>18.28<br>55.58<br>146.24<br>0<br>4.76<br>0.67 |
| Other Written Off Profit Before Tax Extra-ordinary items PBT (Post Extra-ord Items) Tax Reported Net Profit Total Value Addition Preference Dividend Equity Dividend Corporate Dividend Tax Per share data (annualised) Shares in issue (lakhs) | 38.78<br>0<br>-127.92<br>0<br>-127.92<br>-28.08<br>-99.86<br>365.15<br>0<br>0<br>0 | 182.4<br>30.26<br>4.19<br>147.95<br>-0.62<br>147.33<br>20.57<br><b>103.49</b><br>158.07<br>0 | -21.21<br>42.94<br>13.97<br>-78.12<br>0.6<br>-77.52<br>-7.59<br>-79.55<br>336.03<br>0<br>0 | 52.38<br>13.41<br>8.75<br>30.22<br>0.65<br>30.87<br>0<br><b>30.18</b><br>206.82<br>0.37<br>4.71<br>0.85 | 116.9<br>12.19<br>1.21<br>103.5<br>-0.85<br>102.65<br>0<br><b>95.28</b><br>161.18<br>6<br>4.71<br>1.5 | 638.28<br>81.55<br>0<br>556.73<br>-0.15<br>556.58<br>150.44<br>410.05<br>274.81<br>0<br>67.04<br>11.13 | 280.09<br>62.46<br>0<br>217.63<br>0<br>217.63<br>74.14<br>143.51<br>198.62<br>0<br>31.69<br>5.39 | 150.18<br>36.48<br>0<br>113.7<br>18.24<br>131.94<br>39.15<br>92.79<br>219.67<br>0<br>5.96<br>1.01 | 102.9<br>24.92<br>0<br>77.98<br>0<br>77.98<br>23.56<br>54.43<br>166.88<br>3.55<br>4.96<br>1.45 | 83.4<br>8.78<br>0.06<br>74.56<br>-0.69<br>73.87<br>18.28<br>55.58<br>146.24<br>0<br>4.76<br>0.67 |