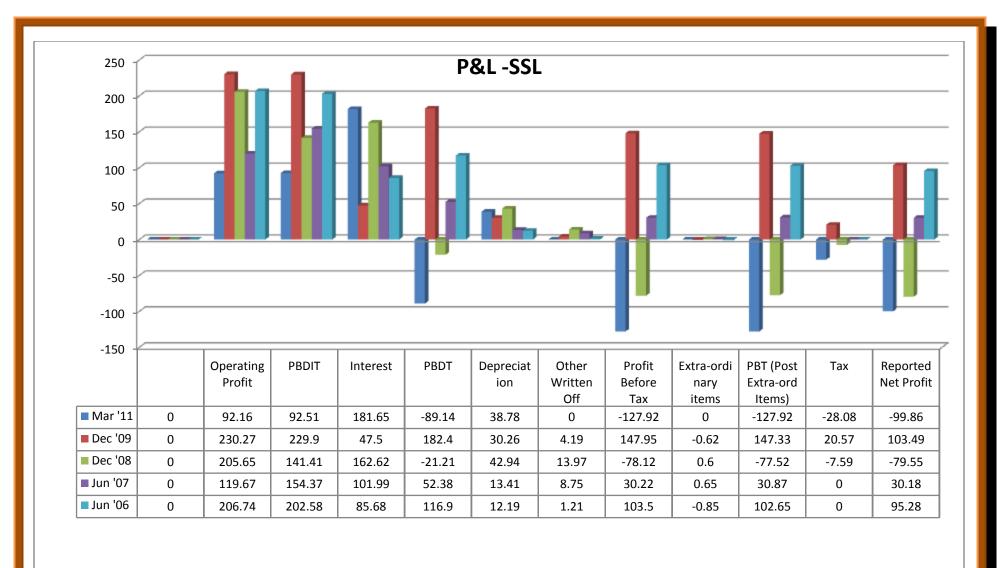

# (i) Source of Funds:

- Total share capital was in even from 2006 to 2010.
- Equity share capital was in even from 2006 to 2010.
- Share application money showed nil from 2006 to 2010.
- Preference share capital showed nil from 2006 to 2010.
- Reserves were in upward trend from 2007 to 2010, except the year of 2006.
- Revaluation reserves showed nil from 2006 to 2010.
- Net worth was in upward trend from 2007 to 2010, except the year of 2006.
- Secured loans were in upward trend from 2007 to 2010, except the year of 2006.
- Unsecured loans were in downward trend from 2006 to 2009, except the year of 2010.
- ❖ Total debt was in upward trend from 2007 to 2010, except the year of 2006.
- ❖ Total liabilities were in upward trend from 2007 to 2010, except the year of 2006.

- ❖ Gross block was in upward trend from 2006 to 2010.
- ❖ Accum.Depreciation was in upward trend from 2006 to 2010.
- Net block took both upward and downward trend from 2006 to 2010.
- Capital work in progress was in downward trend from 2006 to 2009 and again upward in 2010.
- Investments took both upward and downward trend from 2006 to 2010.
- Inventories took both upward and downward trend from 2006 to 2010.
- Sundry Debtors took both upward and downward trend from 2006 to 2010.
- Cash and Bank balance took both upward and downward trend from 2006 to 2010.
- ❖ Total current assets took both upward and downward trend from 2006 to 2010.
- Loans and Advances took both upward and downward trend from 2006 to 2010.
   Fixed deposits show nil from 2006 to 2007 and took an upward and downward trend from 2008 to 2010.
- Total CA, Loans & Advances took both upward and downward trend from 2006 to 2010.
- ❖ Deferred credit showed nil from 2006 to 2010.
- Current liabilities took both upward and downward trend from 2006 to 2010.
- ❖ Provisions showed nil in 2007-08 and took upward and downward trend in 2006, 2009 and 2010.
- ❖ Total CL & Provisions took both upward and downward trend from 2006 to 2010.
- ❖ Net current assets show in upward trend from 2007 to 2010, except the year of 2006.
- ❖ Miscellaneous expenses showed nil from 2006 to 2010.
- ❖ Total assets show in upward trend in 2007-10, except the year of 2006.
- Contingent liabilities took both upward and downward trend from 2006 to 2010.