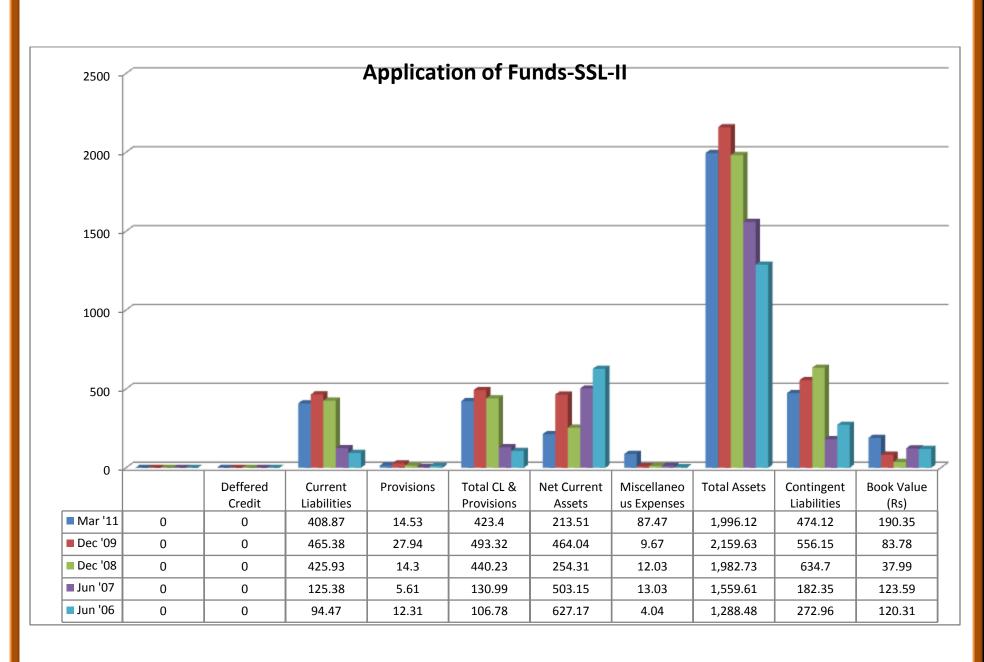

## (i) Income:

- ❖ Sales turnover were in upward trend from 2007 to 2010, except the year of 2006.
- ❖ Net sales were in upward trend from 2007 to 2010, except the year of 2006.
- Other income took both upward and downward trend from 2006 to 2010.
- Stock adjustments took both upward and downward trend from 2006 to 2010 and reached a trend on negative sign in 2007.
- ❖ Total income was in upward trend from 2007 to 2010, except the year of 2006.

## (ii) Expenditure:

- Raw materials were in upward trend from 2007 to 2010, except the year of 2006.
- ❖ Power and fuel cost took both upward and downward trend from 2006 to 2010.
- Employee cost was in upward trend from 2006 to 2010.
- Other manufacturing expenses took both upward and downward trend from 2006 to 2010.
- Selling and Admin Expenses took both upward and downward trend from 2006 to 2010.
- Miscellaneous expenses took both upward and downward trend from 2006 to 2010, where the value reached negative sign in the year 2009 and 2010.
- Preoperative Exp capitalized showed nil from 2006 to 2010.
- Total expenses shows in upward trend from 2007 to 2010, except the year of 2006.