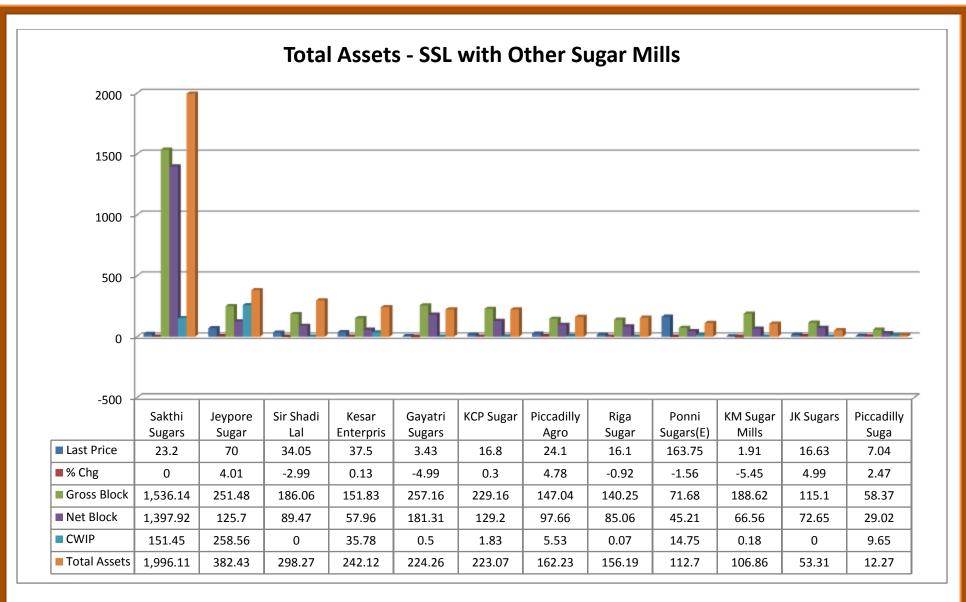

# 2.2.2 Profit and Loss Account Comparison Statement of SSL and EIDP(I)L:

| 01.12.2011                                                                                                                                                                                                                                                      |                                                                                          |                                                                         |                                                                                         |                                                                                         |                                                                             |                                                                            |                                                                              |                                                                                                  |                                                                                               |                                                                                      |
|-----------------------------------------------------------------------------------------------------------------------------------------------------------------------------------------------------------------------------------------------------------------|------------------------------------------------------------------------------------------|-------------------------------------------------------------------------|-----------------------------------------------------------------------------------------|-----------------------------------------------------------------------------------------|-----------------------------------------------------------------------------|----------------------------------------------------------------------------|------------------------------------------------------------------------------|--------------------------------------------------------------------------------------------------|-----------------------------------------------------------------------------------------------|--------------------------------------------------------------------------------------|
| Profit & Loss account                                                                                                                                                                                                                                           |                                                                                          |                                                                         | Sakthi<br>Sugars                                                                        |                                                                                         |                                                                             |                                                                            |                                                                              | EID<br>Parry                                                                                     |                                                                                               |                                                                                      |
|                                                                                                                                                                                                                                                                 | Mar '11                                                                                  | Dec '09                                                                 | Dec '08                                                                                 | Jun '07                                                                                 | Jun '06                                                                     | Mar '11                                                                    | Mar '10                                                                      | (India)<br>Mar '09                                                                               | Mar '08                                                                                       | Mar '07                                                                              |
|                                                                                                                                                                                                                                                                 | 15 mths                                                                                  | 12 mths                                                                 | 18 mths                                                                                 | 12 mths                                                                                 | 12 mths                                                                     | 12 mths                                                                    | 12 mths                                                                      | 12 mths                                                                                          | 12 mths                                                                                       | 12 mths                                                                              |
|                                                                                                                                                                                                                                                                 | in Rs. Cr.                                                                               |                                                                         |                                                                                         |                                                                                         |                                                                             | in Rs. Cr.                                                                 |                                                                              |                                                                                                  |                                                                                               |                                                                                      |
|                                                                                                                                                                                                                                                                 | III IX3. CI.                                                                             |                                                                         |                                                                                         |                                                                                         |                                                                             | III IXS. OI.                                                               |                                                                              |                                                                                                  |                                                                                               |                                                                                      |
| Income                                                                                                                                                                                                                                                          |                                                                                          |                                                                         |                                                                                         |                                                                                         |                                                                             |                                                                            |                                                                              |                                                                                                  |                                                                                               |                                                                                      |
| Sales Turnover                                                                                                                                                                                                                                                  | 2,163.95                                                                                 | 1,404.37                                                                | 1,196.88                                                                                | 771.37                                                                                  | 901.77                                                                      | 1,291.15                                                                   | 1,185.76                                                                     | 813.51                                                                                           | 679.75                                                                                        | 583.23                                                                               |
| Excise Duty                                                                                                                                                                                                                                                     | 25.67                                                                                    | 31.53                                                                   | 21.57                                                                                   | 22.64                                                                                   | 21.9                                                                        | 35.46                                                                      | 38.44                                                                        | 28.27                                                                                            | 28.88                                                                                         | 31.51                                                                                |
| Net Sales                                                                                                                                                                                                                                                       | 2,138.28                                                                                 | 1,372.84                                                                | 1,175.31                                                                                | 748.73                                                                                  | 879.87                                                                      | 1,255.69                                                                   | 1,147.32                                                                     | 785.24                                                                                           | 650.87                                                                                        | 551.72                                                                               |
| Other Income                                                                                                                                                                                                                                                    | 0.35                                                                                     | -0.37                                                                   | -64.24                                                                                  | 34.7                                                                                    | -4.16                                                                       | 172.94                                                                     | 146.73                                                                       | 891.74                                                                                           | 64.1                                                                                          | 168.36                                                                               |
| Stock Adjustments                                                                                                                                                                                                                                               | -30.7                                                                                    | 91.9                                                                    | -31.11                                                                                  | 25.62                                                                                   | -19.37                                                                      | -5.77                                                                      | 27.98                                                                        | -32.47                                                                                           | -3.8                                                                                          | 146.74                                                                               |
| Total Income                                                                                                                                                                                                                                                    | 2,107.93                                                                                 | 1,464.37                                                                | 1,079.96                                                                                | 809.05                                                                                  | 856.34                                                                      | 1,422.86                                                                   | 1,322.03                                                                     | 1,644.51                                                                                         | 711.17                                                                                        | 866.82                                                                               |
| Expenditure                                                                                                                                                                                                                                                     |                                                                                          |                                                                         |                                                                                         |                                                                                         |                                                                             |                                                                            |                                                                              |                                                                                                  |                                                                                               |                                                                                      |
| Raw Materials                                                                                                                                                                                                                                                   | 1,650.28                                                                                 | 1,076.40                                                                | 602.51                                                                                  | 447.87                                                                                  | 492.58                                                                      | 965.33                                                                     | 685.03                                                                       | 463.19                                                                                           | 507.7                                                                                         | 500.93                                                                               |
| Power & Fuel Cost                                                                                                                                                                                                                                               | 142.95                                                                                   | 80.42                                                                   | 189.99                                                                                  | 83.43                                                                                   | 85.61                                                                       | 22.06                                                                      | 61.23                                                                        | 19.51                                                                                            | 14.45                                                                                         | 10.71                                                                                |
| Employee Cost                                                                                                                                                                                                                                                   | 63.47                                                                                    | 45.35                                                                   | 58.16                                                                                   | 32.07                                                                                   | 32.73                                                                       | 67.85                                                                      | 59.5                                                                         | 52.29                                                                                            | 44.66                                                                                         | 41.07                                                                                |
| Other Manufacturing Expenses                                                                                                                                                                                                                                    | 52.28                                                                                    | 28.59                                                                   | 45.56                                                                                   | 22.66                                                                                   | 16.82                                                                       | 23.17                                                                      | 21.41                                                                        | 22.27                                                                                            | 22.26                                                                                         | 20                                                                                   |
| Selling and Admin Expenses                                                                                                                                                                                                                                      | 0                                                                                        | 0.89                                                                    | 38.3                                                                                    | 65.62                                                                                   | 20.37                                                                       | 111.91                                                                     | 87.3                                                                         | 66.24                                                                                            | 71.67                                                                                         | 62.31                                                                                |
| Miscellaneous Expenses                                                                                                                                                                                                                                          | 106.44                                                                                   | 2.82                                                                    | 4.03                                                                                    | 3.03                                                                                    | 5.65                                                                        | 55.38                                                                      | 53.53                                                                        | 55.88                                                                                            | 16.42                                                                                         | 17.75                                                                                |
| Preoperative Exp Capitalised                                                                                                                                                                                                                                    | 0                                                                                        | 0                                                                       | 0                                                                                       | 0.00                                                                                    | 0                                                                           | 0                                                                          | 0                                                                            | 0                                                                                                | 0                                                                                             | 0                                                                                    |
| Total Expenses                                                                                                                                                                                                                                                  | 2,015.42                                                                                 | 1,234.47                                                                | 938.55                                                                                  | 654.68                                                                                  | 653.76                                                                      | 1,245.70                                                                   | 968                                                                          | 679.38                                                                                           | 677.16                                                                                        | 652.77                                                                               |
| Total Expenses                                                                                                                                                                                                                                                  | Mar '11                                                                                  | Dec '09                                                                 | Dec '08                                                                                 | Jun '07                                                                                 | Jun '06                                                                     | Mar '11                                                                    | Mar '10                                                                      | Mar '09                                                                                          | Mar '08                                                                                       | Mar '07                                                                              |
| 1                                                                                                                                                                                                                                                               | 15 mths                                                                                  | 12 mths                                                                 | 18 mths                                                                                 | 12 mths                                                                                 | 12 mths                                                                     | 12 mths                                                                    | 12 mths                                                                      | 12 mths                                                                                          | 12 mths                                                                                       | 12 mths                                                                              |
|                                                                                                                                                                                                                                                                 |                                                                                          |                                                                         |                                                                                         |                                                                                         |                                                                             |                                                                            |                                                                              |                                                                                                  |                                                                                               |                                                                                      |
| Operating Profit                                                                                                                                                                                                                                                | 92.16                                                                                    | 230.27                                                                  | 205.65                                                                                  | 119.67                                                                                  | 206.74                                                                      | 4.22                                                                       | 207.3                                                                        | 73.39                                                                                            | -30.09                                                                                        | 45.69                                                                                |
| PBDIT                                                                                                                                                                                                                                                           | 92.51                                                                                    | 229.9                                                                   | 141.41                                                                                  | 154.37                                                                                  | 202.58                                                                      | 177.16                                                                     | 354.03                                                                       | 965.13                                                                                           | 34.01                                                                                         | 214.05                                                                               |
| Interest                                                                                                                                                                                                                                                        | 181.65                                                                                   | 47.5                                                                    | 162.62                                                                                  | 101.99                                                                                  | 85.68                                                                       | 42.43                                                                      | 38.57                                                                        | 26.82                                                                                            | 32.52                                                                                         | 16.29                                                                                |
| PBDT                                                                                                                                                                                                                                                            | -89.14                                                                                   | 182.4                                                                   | -21.21                                                                                  | 52.38                                                                                   | 116.9                                                                       | 134.73                                                                     | 315.46                                                                       | 938.31                                                                                           | 1.49                                                                                          | 197.76                                                                               |
| Depreciation                                                                                                                                                                                                                                                    | 38.78                                                                                    | 30.26                                                                   | 42.94                                                                                   | 13.41                                                                                   | 12.19                                                                       | 73.7                                                                       | 69.33                                                                        | 50.17                                                                                            | 44.03                                                                                         | 32.87                                                                                |
| Other Written Off                                                                                                                                                                                                                                               | 0                                                                                        |                                                                         |                                                                                         |                                                                                         |                                                                             |                                                                            |                                                                              | 0                                                                                                | 0                                                                                             | 0                                                                                    |
| · · · · · · · · · · · · · · · · ·                                                                                                                                                                                                                               |                                                                                          | 4 19                                                                    | 13 97                                                                                   | 8 75                                                                                    | 1 21                                                                        | ()                                                                         | ()                                                                           |                                                                                                  |                                                                                               | Ü                                                                                    |
|                                                                                                                                                                                                                                                                 |                                                                                          | 4.19<br>147 95                                                          | 13.97<br>-78.12                                                                         | 8.75<br>30.22                                                                           | 1.21                                                                        | 61.03                                                                      | 246 13                                                                       |                                                                                                  |                                                                                               | 164.80                                                                               |
| Profit Before Tax                                                                                                                                                                                                                                               | -127.92                                                                                  | 147.95                                                                  | -78.12                                                                                  | 30.22                                                                                   | 103.5                                                                       | 61.03                                                                      | 246.13                                                                       | 888.14                                                                                           | -42.54                                                                                        | 164.89<br>5.47                                                                       |
| Profit Before Tax<br>Extra-ordinary items                                                                                                                                                                                                                       | -127.92<br>0                                                                             | 147.95<br>-0.62                                                         | -78.12<br>0.6                                                                           | 30.22<br>0.65                                                                           | 103.5<br>-0.85                                                              | 61.03<br>6.62                                                              | 246.13<br>1.71                                                               | 888.14<br>0.5                                                                                    | -42.54<br>4.14                                                                                | 5.47                                                                                 |
| Profit Before Tax Extra-ordinary items PBT (Post Extra-ord Items)                                                                                                                                                                                               | -127.92<br>0<br>-127.92                                                                  | 147.95<br>-0.62<br>147.33                                               | -78.12<br>0.6<br>-77.52                                                                 | 30.22<br>0.65<br>30.87                                                                  | 103.5<br>-0.85<br>102.65                                                    | 61.03<br>6.62<br>67.65                                                     | 246.13<br>1.71<br>247.84                                                     | 888.14<br>0.5<br>888.64                                                                          | -42.54<br>4.14<br>-38.4                                                                       | 5.47<br>170.36                                                                       |
| Profit Before Tax  Extra-ordinary items  PBT (Post Extra-ord Items)  Tax                                                                                                                                                                                        | -127.92<br>0<br>-127.92<br>-28.08                                                        | 147.95<br>-0.62<br>147.33<br>20.57                                      | -78.12<br>0.6<br>-77.52<br>-7.59                                                        | 30.22<br>0.65<br>30.87<br>0                                                             | 103.5<br>-0.85<br>102.65                                                    | 61.03<br>6.62<br>67.65<br>-11.86                                           | 246.13<br>1.71<br>247.84<br>42.18                                            | 888.14<br>0.5<br>888.64<br>196.44                                                                | -42.54<br>4.14<br>-38.4<br>-21.92                                                             | 5.47<br>170.36<br>42.91                                                              |
| Profit Before Tax  Extra-ordinary items  PBT (Post Extra-ord Items)  Tax  Reported Net Profit                                                                                                                                                                   | -127.92<br>0<br>-127.92<br>-28.08<br>-99.86                                              | 147.95<br>-0.62<br>147.33<br>20.57<br><b>103.49</b>                     | -78.12<br>0.6<br>-77.52<br>-7.59<br>- <b>79.55</b>                                      | 30.22<br>0.65<br>30.87<br>0<br><b>30.18</b>                                             | 103.5<br>-0.85<br>102.65<br>0<br><b>95.28</b>                               | 61.03<br>6.62<br>67.65<br>-11.86<br>79.26                                  | 246.13<br>1.71<br>247.84<br>42.18<br>205.28                                  | 888.14<br>0.5<br>888.64<br>196.44<br>691.96                                                      | -42.54<br>4.14<br>-38.4<br>-21.92<br>-16.58                                                   | 5.47<br>170.36<br>42.91<br>127.42                                                    |
| Profit Before Tax  Extra-ordinary items  PBT (Post Extra-ord Items)  Tax  Reported Net Profit  Total Value Addition                                                                                                                                             | -127.92<br>0<br>-127.92<br>-28.08<br>-99.86<br>365.15                                    | 147.95<br>-0.62<br>147.33<br>20.57<br><b>103.49</b><br>158.07           | -78.12<br>0.6<br>-77.52<br>-7.59<br>-79.55<br>336.03                                    | 30.22<br>0.65<br>30.87<br>0<br><b>30.18</b><br>206.82                                   | 103.5<br>-0.85<br>102.65<br>0<br><b>95.28</b><br>161.18                     | 61.03<br>6.62<br>67.65<br>-11.86<br>79.26<br>280.37                        | 246.13<br>1.71<br>247.84<br>42.18<br>205.28<br>282.97                        | 888.14<br>0.5<br>888.64<br>196.44<br>691.96<br>216.19                                            | -42.54<br>4.14<br>-38.4<br>-21.92<br>-16.58<br>169.46                                         | 5.47<br>170.36<br>42.91<br>127.42<br>151.84                                          |
| Profit Before Tax  Extra-ordinary items  PBT (Post Extra-ord Items)  Tax  Reported Net Profit  Total Value Addition  Preference Dividend                                                                                                                        | -127.92<br>0<br>-127.92<br>-28.08<br>-99.86<br>365.15<br>0                               | 147.95<br>-0.62<br>147.33<br>20.57<br><b>103.49</b><br>158.07<br>0      | -78.12<br>0.6<br>-77.52<br>-7.59<br>-79.55<br>336.03<br>0                               | 30.22<br>0.65<br>30.87<br>0<br><b>30.18</b><br>206.82<br>0.37                           | 103.5<br>-0.85<br>102.65<br>0<br><b>95.28</b><br>161.18                     | 61.03<br>6.62<br>67.65<br>-11.86<br>79.26<br>280.37                        | 246.13<br>1.71<br>247.84<br>42.18<br>205.28<br>282.97<br>0                   | 888.14<br>0.5<br>888.64<br>196.44<br>691.96<br>216.19<br>0                                       | -42.54<br>4.14<br>-38.4<br>-21.92<br>-16.58<br>169.46<br>0                                    | 5.47<br>170.36<br>42.91<br>127.42<br>151.84                                          |
| Profit Before Tax  Extra-ordinary items  PBT (Post Extra-ord Items)  Tax  Reported Net Profit  Total Value Addition  Preference Dividend  Equity Dividend                                                                                                       | -127.92<br>0<br>-127.92<br>-28.08<br>-99.86<br>365.15<br>0                               | 147.95<br>-0.62<br>147.33<br>20.57<br><b>103.49</b><br>158.07<br>0      | -78.12<br>0.6<br>-77.52<br>-7.59<br>-79.55<br>336.03<br>0                               | 30.22<br>0.65<br>30.87<br>0<br>30.18<br>206.82<br>0.37<br>4.71                          | 103.5<br>-0.85<br>102.65<br>0<br><b>95.28</b><br>161.18<br>6<br>4.71        | 61.03<br>6.62<br>67.65<br>-11.86<br>79.26<br>280.37<br>0<br>34.66          | 246.13<br>1.71<br>247.84<br>42.18<br>205.28<br>282.97<br>0<br>86.35          | 888.14<br>0.5<br>888.64<br>196.44<br>691.96<br>216.19<br>0<br>173.48                             | -42.54<br>4.14<br>-38.4<br>-21.92<br>-16.58<br>169.46<br>0<br>4.46                            | 5.47<br>170.36<br>42.91<br>127.42<br>151.84<br>0<br>52.66                            |
| Profit Before Tax  Extra-ordinary items  PBT (Post Extra-ord Items)  Tax  Reported Net Profit  Total Value Addition  Preference Dividend  Equity Dividend  Corporate Dividend Tax                                                                               | -127.92<br>0<br>-127.92<br>-28.08<br>-99.86<br>365.15<br>0                               | 147.95<br>-0.62<br>147.33<br>20.57<br><b>103.49</b><br>158.07<br>0      | -78.12<br>0.6<br>-77.52<br>-7.59<br>-79.55<br>336.03<br>0                               | 30.22<br>0.65<br>30.87<br>0<br><b>30.18</b><br>206.82<br>0.37                           | 103.5<br>-0.85<br>102.65<br>0<br><b>95.28</b><br>161.18                     | 61.03<br>6.62<br>67.65<br>-11.86<br>79.26<br>280.37                        | 246.13<br>1.71<br>247.84<br>42.18<br>205.28<br>282.97<br>0                   | 888.14<br>0.5<br>888.64<br>196.44<br>691.96<br>216.19<br>0                                       | -42.54<br>4.14<br>-38.4<br>-21.92<br>-16.58<br>169.46<br>0                                    | 5.47<br>170.36<br>42.91<br>127.42<br>151.84                                          |
| Profit Before Tax  Extra-ordinary items  PBT (Post Extra-ord Items)  Tax  Reported Net Profit  Total Value Addition  Preference Dividend  Equity Dividend  Corporate Dividend Tax  Per share data (annualised)                                                  | -127.92<br>0<br>-127.92<br>-28.08<br>-99.86<br>365.15<br>0<br>0                          | 147.95<br>-0.62<br>147.33<br>20.57<br><b>103.49</b><br>158.07<br>0      | -78.12<br>0.6<br>-77.52<br>-7.59<br>-79.55<br>336.03<br>0<br>0                          | 30.22<br>0.65<br>30.87<br>0<br>30.18<br>206.82<br>0.37<br>4.71<br>0.85                  | 103.5<br>-0.85<br>102.65<br>0<br><b>95.28</b><br>161.18<br>6<br>4.71<br>1.5 | 61.03<br>6.62<br>67.65<br>-11.86<br>79.26<br>280.37<br>0<br>34.66<br>-5.74 | 246.13<br>1.71<br>247.84<br>42.18<br>205.28<br>282.97<br>0<br>86.35<br>-0.24 | 888.14<br>0.5<br>888.64<br>196.44<br>691.96<br>216.19<br>0<br>173.48<br>15.32                    | -42.54<br>4.14<br>-38.4<br>-21.92<br>-16.58<br>169.46<br>0<br>4.46<br>0.76                    | 5.47<br>170.36<br>42.91<br>127.42<br>151.84<br>0<br>52.66<br>7.76                    |
| Profit Before Tax  Extra-ordinary items  PBT (Post Extra-ord Items)  Tax  Reported Net Profit  Total Value Addition  Preference Dividend  Equity Dividend  Corporate Dividend Tax  Per share data (annualised)  Shares in issue (lakhs)                         | -127.92<br>0<br>-127.92<br>-28.08<br>-99.86<br>365.15<br>0<br>0                          | 147.95<br>-0.62<br>147.33<br>20.57<br><b>103.49</b><br>158.07<br>0<br>0 | -78.12<br>0.6<br>-77.52<br>-7.59<br>-79.55<br>336.03<br>0<br>0<br>0                     | 30.22<br>0.65<br>30.87<br>0<br>30.18<br>206.82<br>0.37<br>4.71<br>0.85                  | 103.5<br>-0.85<br>102.65<br>0<br><b>95.28</b><br>161.18<br>6<br>4.71<br>1.5 | 61.03<br>6.62<br>67.65<br>-11.86<br>79.26<br>280.37<br>0<br>34.66<br>-5.74 | 246.13<br>1.71<br>247.84<br>42.18<br>205.28<br>282.97<br>0<br>86.35<br>-0.24 | 888.14<br>0.5<br>888.64<br>196.44<br>691.96<br>216.19<br>0<br>173.48<br>15.32                    | -42.54<br>4.14<br>-38.4<br>-21.92<br>-16.58<br>169.46<br>0<br>4.46<br>0.76                    | 5.47<br>170.36<br>42.91<br>127.42<br>151.84<br>0<br>52.66<br>7.76                    |
| Profit Before Tax  Extra-ordinary items  PBT (Post Extra-ord Items)  Tax  Reported Net Profit  Total Value Addition  Preference Dividend  Equity Dividend  Corporate Dividend Tax  Per share data (annualised)  Shares in issue (lakhs)  Earning Per Share (Rs) | -127.92<br>0<br>-127.92<br>-28.08<br>-99.86<br>365.15<br>0<br>0<br>0<br>368.07<br>-27.13 | 147.95<br>-0.62<br>147.33<br>20.57<br>103.49<br>158.07<br>0<br>0<br>0   | -78.12<br>0.6<br>-77.52<br>-7.59<br>-79.55<br>336.03<br>0<br>0<br>0<br>313.73<br>-25.36 | 30.22<br>0.65<br>30.87<br>0<br>30.18<br>206.82<br>0.37<br>4.71<br>0.85<br>313.73<br>9.5 | 103.5<br>-0.85<br>102.65<br>0<br><b>95.28</b><br>161.18<br>6<br>4.71<br>1.5 | 61.03<br>6.62<br>67.65<br>-11.86<br>79.26<br>280.37<br>0<br>34.66<br>-5.74 | 246.13<br>1.71<br>247.84<br>42.18<br>205.28<br>282.97<br>0<br>86.35<br>-0.24 | 888.14<br>0.5<br>888.64<br>196.44<br>691.96<br>216.19<br>0<br>173.48<br>15.32<br>861.14<br>80.35 | -42.54<br>4.14<br>-38.4<br>-21.92<br>-16.58<br>169.46<br>0<br>4.46<br>0.76<br>892.49<br>-1.86 | 5.47<br>170.36<br>42.91<br>127.42<br>151.84<br>0<br>52.66<br>7.76<br>892.49<br>14.28 |
| Profit Before Tax  Extra-ordinary items  PBT (Post Extra-ord Items)  Tax  Reported Net Profit  Total Value Addition  Preference Dividend  Equity Dividend  Corporate Dividend Tax  Per share data (annualised)  Shares in issue (lakhs)                         | -127.92<br>0<br>-127.92<br>-28.08<br>-99.86<br>365.15<br>0<br>0                          | 147.95<br>-0.62<br>147.33<br>20.57<br><b>103.49</b><br>158.07<br>0<br>0 | -78.12<br>0.6<br>-77.52<br>-7.59<br>-79.55<br>336.03<br>0<br>0<br>0                     | 30.22<br>0.65<br>30.87<br>0<br>30.18<br>206.82<br>0.37<br>4.71<br>0.85                  | 103.5<br>-0.85<br>102.65<br>0<br><b>95.28</b><br>161.18<br>6<br>4.71<br>1.5 | 61.03<br>6.62<br>67.65<br>-11.86<br>79.26<br>280.37<br>0<br>34.66<br>-5.74 | 246.13<br>1.71<br>247.84<br>42.18<br>205.28<br>282.97<br>0<br>86.35<br>-0.24 | 888.14<br>0.5<br>888.64<br>196.44<br>691.96<br>216.19<br>0<br>173.48<br>15.32                    | -42.54<br>4.14<br>-38.4<br>-21.92<br>-16.58<br>169.46<br>0<br>4.46<br>0.76                    | 5.47<br>170.36<br>42.91<br>127.42<br>151.84<br>0<br>52.66<br>7.76                    |