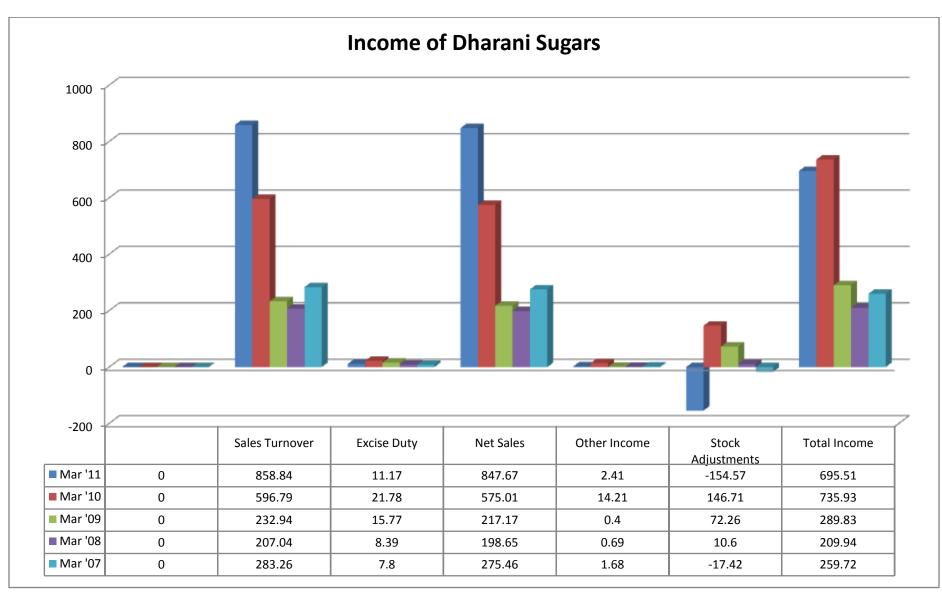

#### (i) Income:

- ❖ Sales turnover showed an upward trend from 2007 to 2011, except the year 2006.
- Net sales showed an upward trend in 2007-11, except the year of 2006.
- Other income took its trend on the negative sign for the year of 2006, 2008 and 2009, whereas the trend shifted towards positive sign for year of 2007 and 2011.
- Stock adjustments took its trend on the negative sign for the year of 2006, 2008 and 2011, and shifted towards the positive sign for the year of 2007 and 2009.
- ❖ Total income showed an upward trend in the year 2007 to 2011, except the year of 2006.