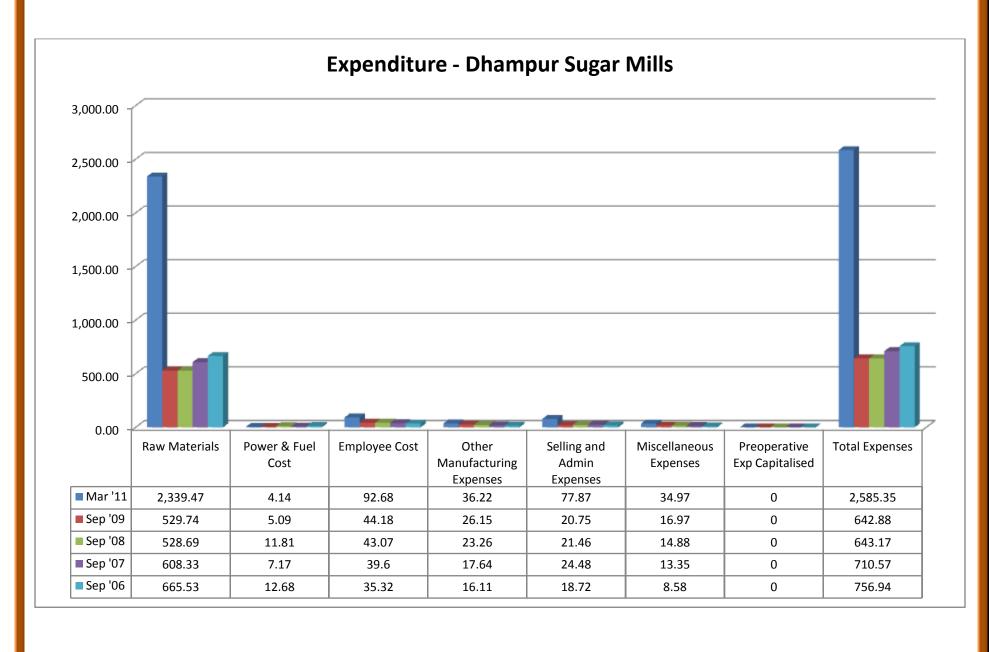

## 2.5.2 (a) Profit and Loss Accounts of Sakthi Sugars Ltd:

#### (i) Income:

- ❖ Sales turnover showed an upward trend from 2007 to 2011, except the year 2006.
- ❖ Net sales showed an upward trend in 2007-11, except the year of 2006.
- Other income took its trend on the negative sign for the year of 2006, 2008 and 2009, whereas the trend shifted towards positive sign for year of 2007 and 2011.
- Stock adjustments took its trend on the negative sign for the year of 2006, 2008 and 2011, and shifted towards the positive sign for the year of 2007 and 2009.
- ❖ Total income showed an upward trend in the year 2007 to 2011, except the year of 2006.