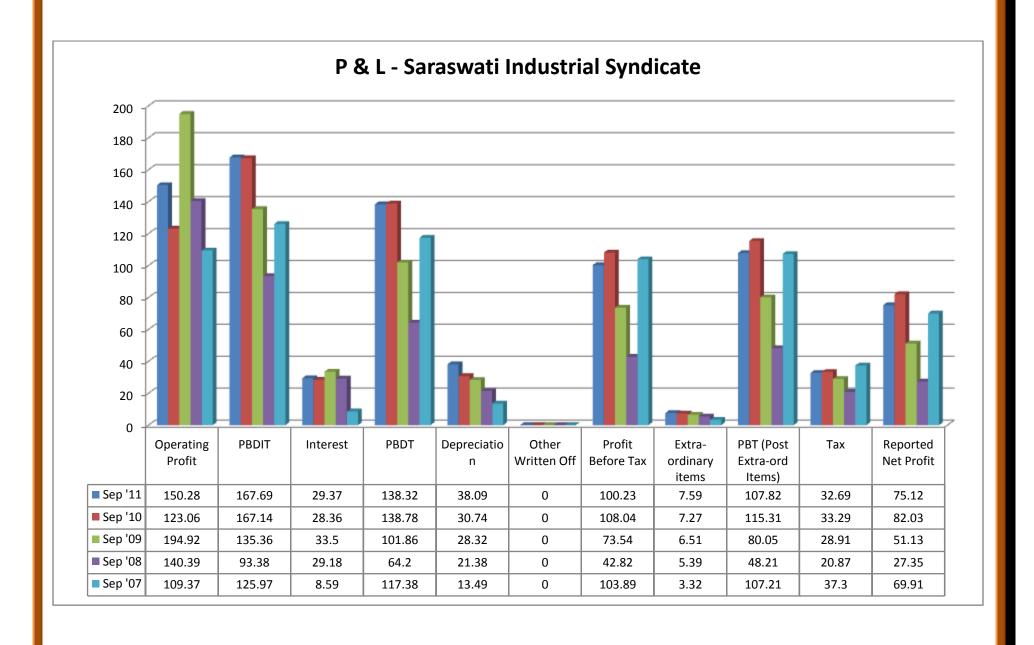

## 2.6.1 (a) Balance sheet of Sakthi Sugars Ltd:

#### (i) Source of Funds:

- ❖ Total share capitals took both up and downward trend through 2006-2011.
- Equity share capitals were even trend in 2006-08 and took an upward trend in 2009 and 2011.
- ❖ Share application money was in even trend from 2006 to 2009.
- ❖ Preference share capital was nil throughout 2007- 2011, except in the year of 2006.
- Reserves took an upward and downward trend through 2006 to 2011.
- Revaluation reserves value was high in 2008 and decreased in 2009 whereas the values were nil in the year 2006, 2007 and 2011.
- Net worth increased from the year 2006 to 2011 except the year 2007 where the value decreased a little than the previous year.
- Secured loans increased from the year 2006 to the year 2011.
- ❖ Unsecured loans took both upward and downward trend through 2006-2011.
- ❖ Total debt increased from 2006 to 2009, which decreased in 2011.
- ❖ Total liabilities increased from 2006 to 2009, which decreased in 2011.