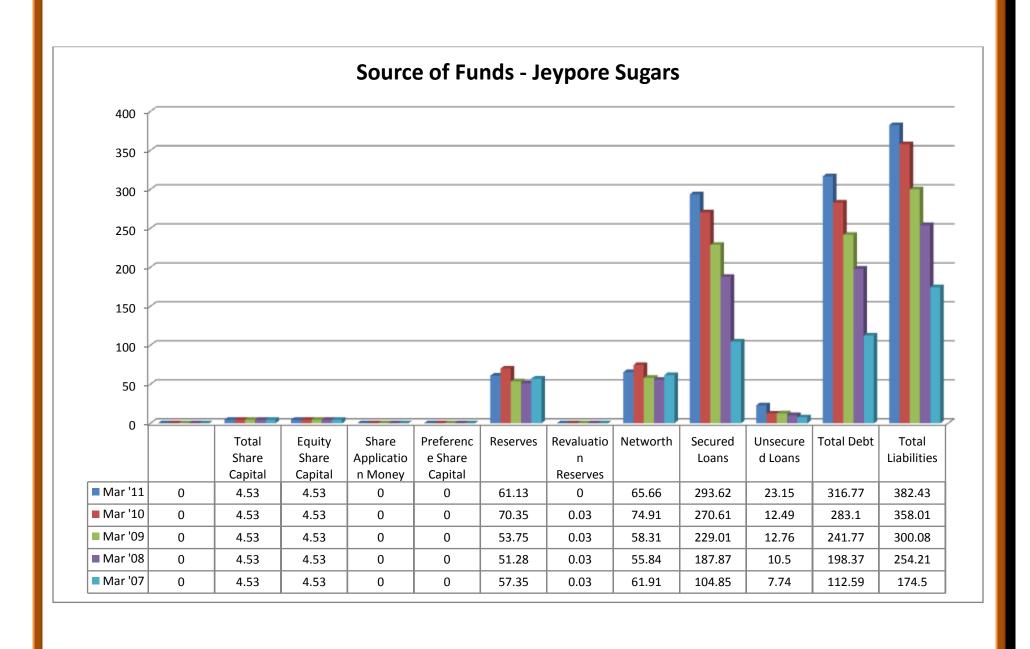

- ❖ PBDIT was in upward trend from 2007 to 2011, except the year of 2006.
- ❖ Interest was in upward trend from 2006 to 2011.
- ❖ PBDT was in upward trend from 2007 to 2011, except the year of 2006.
- ❖ Depreciation took both upward and downward trend from 2006 to 2011.
- Other Written off was in downward trend from 2006 to 2011.
- Profit before Tax took both upward and downward trend from 2006 to 2011, whereas the value took a negative sign in the year 2007.
- Extra-ordinary items took both upward and downward trend from 2006 to 2011.
- ❖ PBT (Post Extra-ord Items) took both upward and downward trend from 2006 to 2011, whereas the value took a negative sign in the year 2007.
- Tax was in upward trend from 2007 to 2011, except the year of 2006.
- Reported Net Profit took both upward and downward trend from 2006 to 2011, whereas the value took a negative sign in the year 2007.