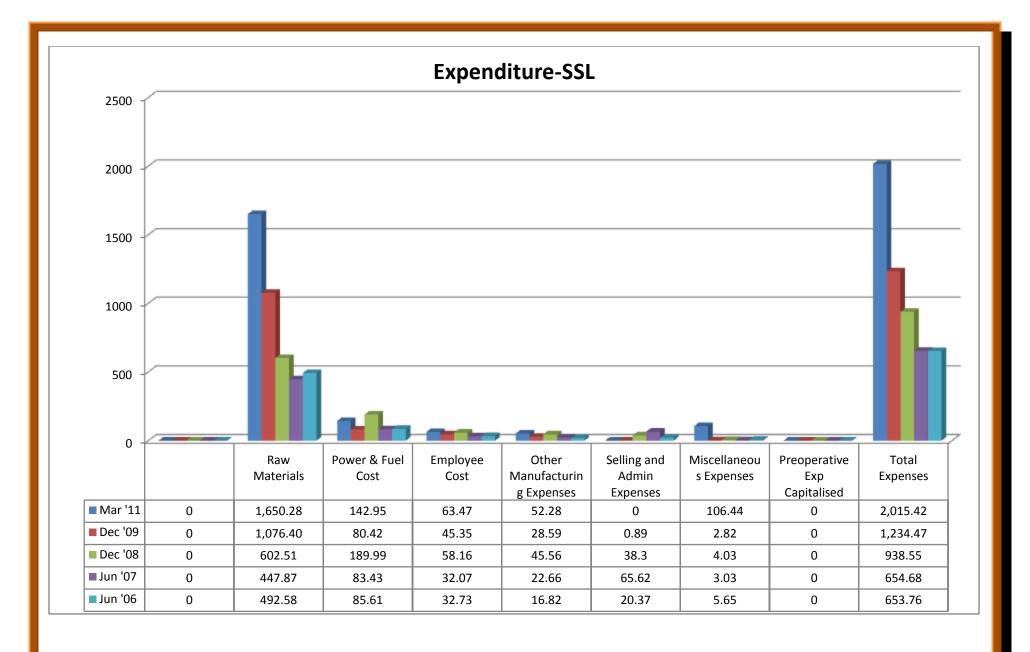

## (i) Income:

- ❖ Sales Turnover took both upward and downward trend from 2007 to 2011.
- Net sales took both upward and downward trend from 2007 to 2011.
- ❖ Other income was in downward trend from 2007 to 2010, except the year of 2011.
- ❖ Stock adjustments showed on the negative sign in 2007, 2008 and 2010, except the year of 2009 and 2011.
- ❖ Total income took both upward and downward trend from 2007 to 2011.