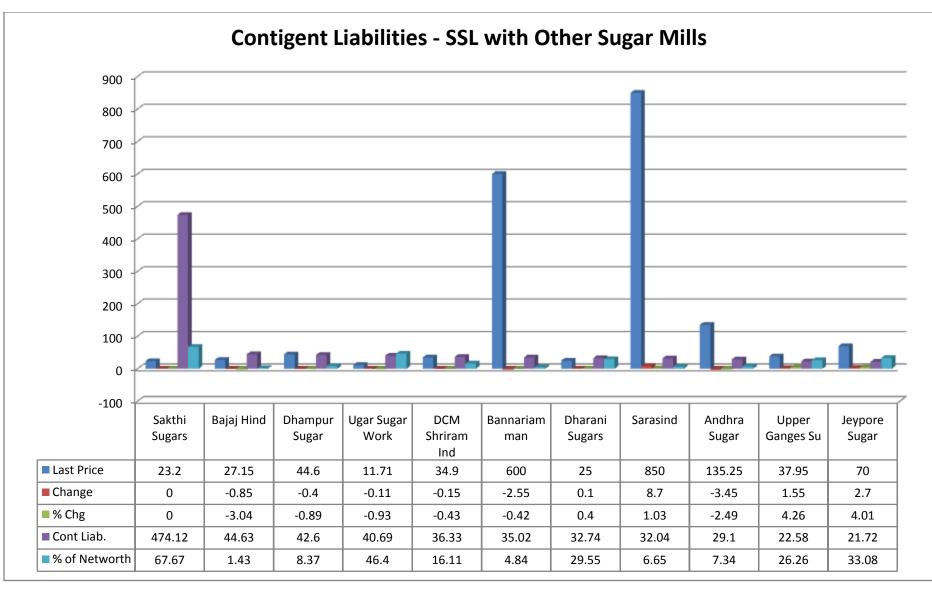

The factors considered for comparison of SSL with the above listed sugar mills are;

- 1. Balance sheet graphs,
- 2. Profit & Loss account statements with graphs,
- 3. Bonus & Dividend History statement with graphs,
- 4. Market Capitalization statement with graph,
- 5. Net Sales statement with graph,
- 6. Net Profit statement with graph,
- 7. Total Assets statement with graph,
- 8. Power & Fuel statement with graph,
- 9. PBDITstatement with graph,
- 10. Interest statement with graph and
- 11. Contingent Liabilities statement with graph