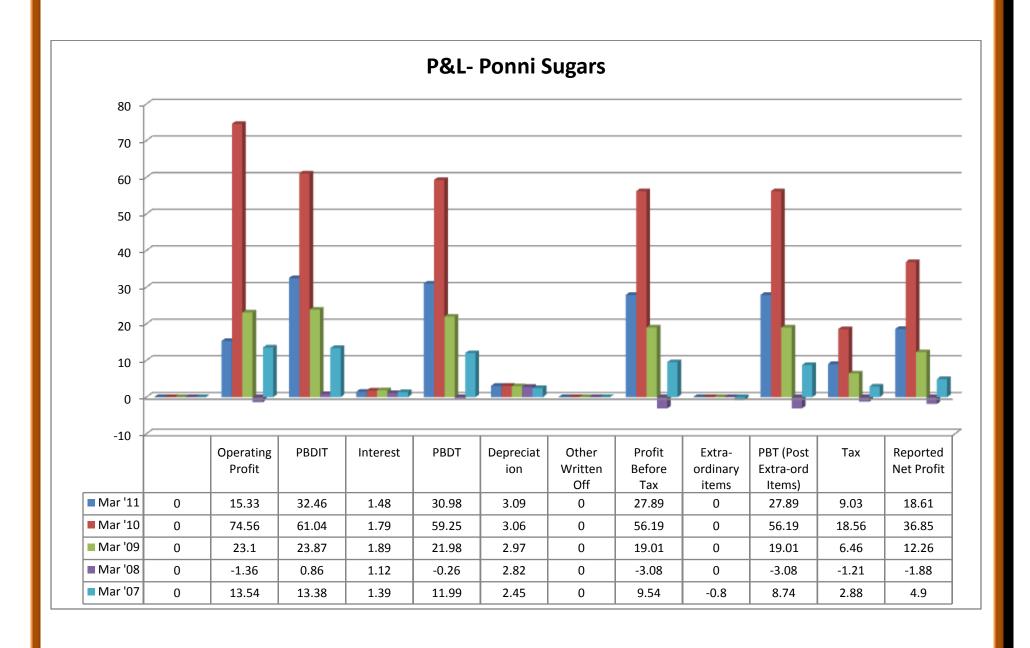

#### (ii) Expenditure:

- Raw materials took an upward trend from the year of 2007 to 2011, except the year of 2006.
- ❖ Power and fuel cost took both upward and downward trend from 2006 to 2011.
- Employee cost took both upward and downward trend from 2006 to 2011.
- Other manufacturing expenses took both upward and downward trend from 2006 to 2011.
- Selling and admin expenses took both upward and downward trend from 2006 to 2009, which reached the value of zero in the year 2011.
- Miscellaneous expenses were in normal trend from the year 2006 to 2009, which increased greatly in the year of 2011.
- Preoperative expenses capitalized were nil from 2006 to 2011.
- Total expenses increased from 2006 to 2011.

#### (iii) Profit & Loss:

- ❖ OP took both upward and downward trend from 2006 to 2011.
- ❖ PBDIT took both upward and downward trend from 2006 to 2011.
- ❖ Interest took an upward trend from 2006 to 2011, except the year of 2009.
- PBDT took both upward and downward trend from 2006 to 2011, which took a trend on the negative sign in the year 2008 and 2011.
- ❖ Depreciation showed an upward trend in 2006-2008, which took a downward trend in 2009-2011.
- ❖ Other written off showed an upward trend in 2006-08, which took a downward trend in 2009-11.
- Profit before tax showed both upward and downward trend from 2006 to 2011, which too a trend on the negative sign during the year 2008 and 2011.
- ❖ PBT (Post Extra-ord Items) showed both upward and downward trend from 2006 to 2011, which took a trend on the negative sign during the year 2008 and 2011.
- ❖ Tax were nil in the year 2006 and 2007 which decreased to negativity from 2008 then increased in 2009 and again reached negativity on 2011
- Reported net profit showed both upward and downward trend from 2006 to 2011, which too a trend on the negative sign during the year 2008 and 2011.