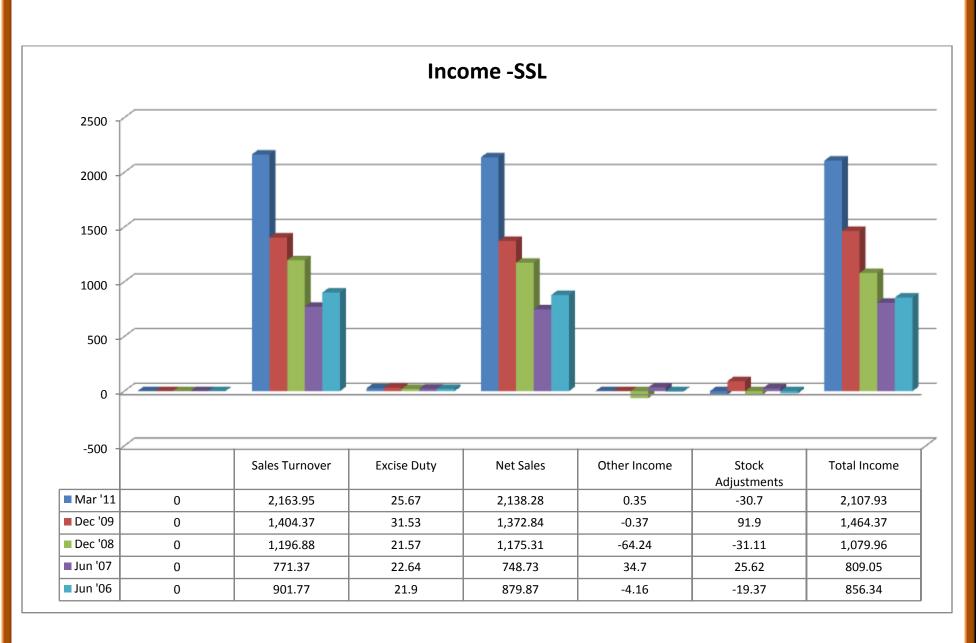

### 2.3 COMPARISON OF SAKTHI SUGARS LIMITED WITH SHREE RENUKA SUGARS

#### 2.3.1 (a) Balance sheet of Sakthi Sugars Ltd: