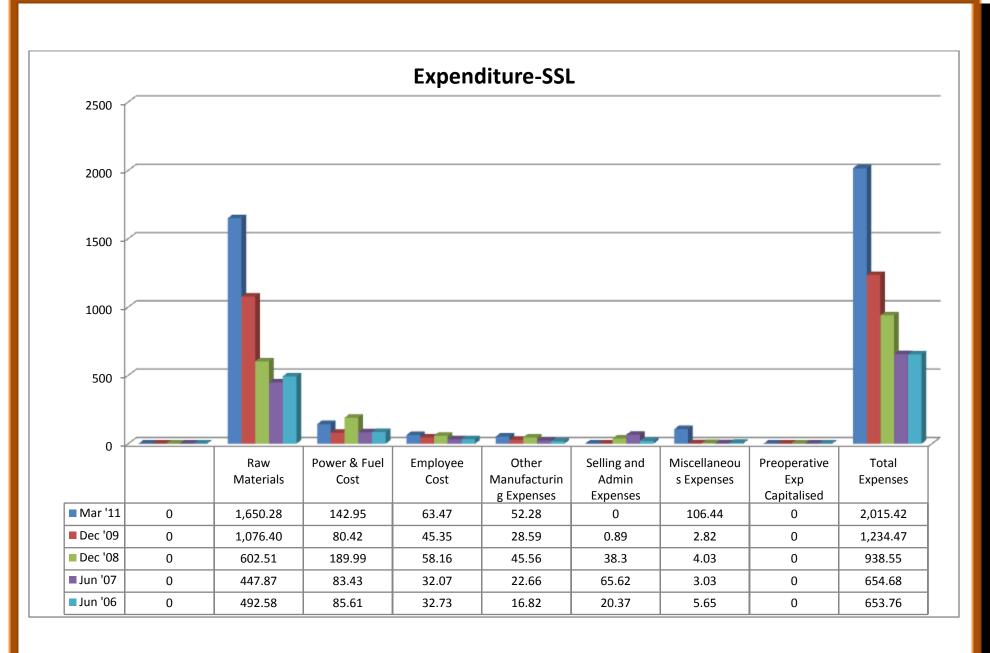

The factors considered for comparison of SSL with the above listed sugar mills are;

- 1. Balance sheet graphs,
- 2. Profit & Loss account statements with graphs,
- 3. Bonus & Dividend History statement with graphs,
- 4. Market Capitalization statement with graph,
- 5. Net Sales statement with graph,
- 6. Net Profit statement with graph,
- 7. Total Assets statement with graph,
- 8. Power & Fuel statement with graph,
- 9. PBDITstatement with graph,
- 10. Interest statement with graph and
- 11. Contingent Liabilities statement with graph