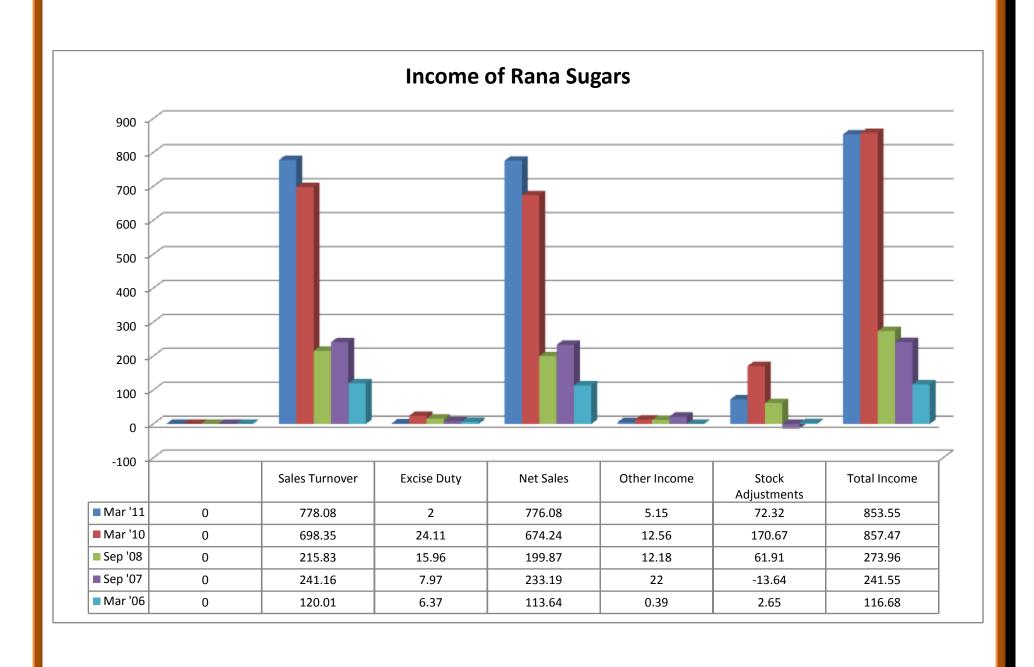

0  0  313.73      | 12 mths  119.67  154.37  101.99  52.38  13.41  8.75  30.22  0.65  30.87  0  30.18  206.82  0.37  4.71  0.85              | 12 mths  206.74  202.58  85.68  116.9  12.19  1.21  103.5  -0.85  102.65  0  95.28  161.18  6  4.71  1.5                | 12 mths 50.56 55.71 63.51 -7.8 31.67 0 -39.47 0.54 -38.93 -2.17 -36.76 83.98 0 0 1,535.68         | 18 mths  145.23 157.79 84.85 72.94 43.51 2.2 27.23 0.31 27.54 2.57 24.99 100.34 0 0 1,474.68      | 12 mths  8.63 20.81 44.83 -24.02 23.28 0.32 -47.62 -4.89 -52.51 -9.64 -42.85 67.97 0 0 0 766.18                      | 18 mths  8.3 30.3 23.02 7.28 15.69 1.13 -9.54 0.18 -9.36 -0.84 -8.53 51.88 0 0 0                   | 35.38<br>35.77<br>6.25<br>29.52<br>6.83<br>0.42<br>22.27<br>0.04<br>22.31<br>3.38<br>18.92<br>15.3<br>0      |













## 2.16.2 (a) Profit and Loss Accounts of Sakthi Sugars Ltd:

#### (i) Income:

- ❖ Sales turnover showed an upward trend from 2007 to 2011, except the year 2006.
- ❖ Net sales showed an upward trend in 2007-11, except the year of 2006.
- Other income took its trend on the negative sign for the year of 2006, 2008 and 2009, whereas the trend shifted towards positive sign for year of 2007 and 2011.
- Stock adjustments took its trend on the negative sign for the year of 2006, 2008 and 2011, and shifted towards the positive sign for the year of 2007 and 2009.
- ❖ Total income showed an upward trend in the year 2007 to 2011, except the year of 2006.

### (ii) Expenditure:

- Raw materials took an upward trend from the year of 2007 to 2011, except the year of 2006.
- Power and fuel cos