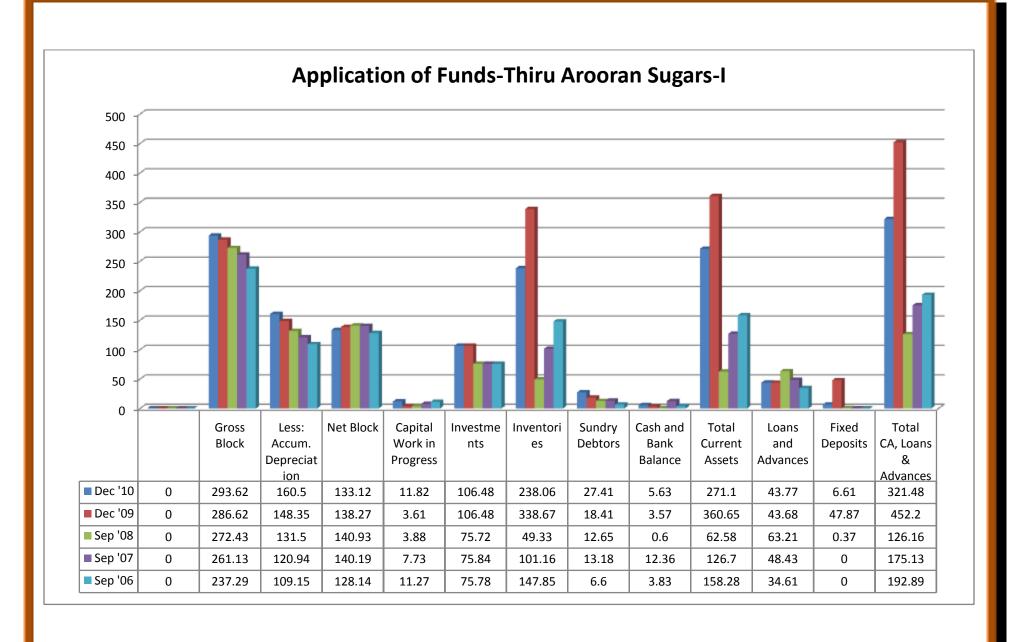

### (ii) Application of Funds:

- ❖ Gross block were in upward trend from 2006 to 2010.
- ❖ Accum.Deprciation was in upward trend from 2006 to 2010.
- Net block shows in upward trend from 2006 to 2010.
- Capital work in progress took both upward and downward trend from 2006 to 2010.
- Investments took both upward and downward trend from 2006 to 2010.
- Inventories took both upward and downward trend from 2006 to 2010.
- Sundry debtors took both upward and downward trend from 2006 to 2010.
  Cash and bank balance took both upward and downward trend from 2006 to 2010.
- Total current assets took both upward and downward trend from 2006 to 2010.
- Loans and Advances were in upward trend from 2006 to 2010.
- Fixed deposits took both upward and downward trend from 2006 to 2010.
- Total CA, Loans & Advances were in upward trend from 2006 to 2010.
- ❖ Deferred credit showed nil from 2006 to 2010.
- Current liabilities were in upward trend from 2006 to 2010.
- Provisions were in upward trend from 2006 to 2010.
- ❖ Total CL and provisions shows in upward trend from 2006 to 2010.
- Net current assets shows in upward trend from 2006 to 2009, whereas the trend was in negative side during the year 2010.
- ❖ Miscellaneous expenses took both upward and downward trend from 2006 to 2010.
- ❖ Total assets shows in upward trend from 2006 to 2010.
- Contingent liabilities took both upward and downward trend from 2006 to 2010.