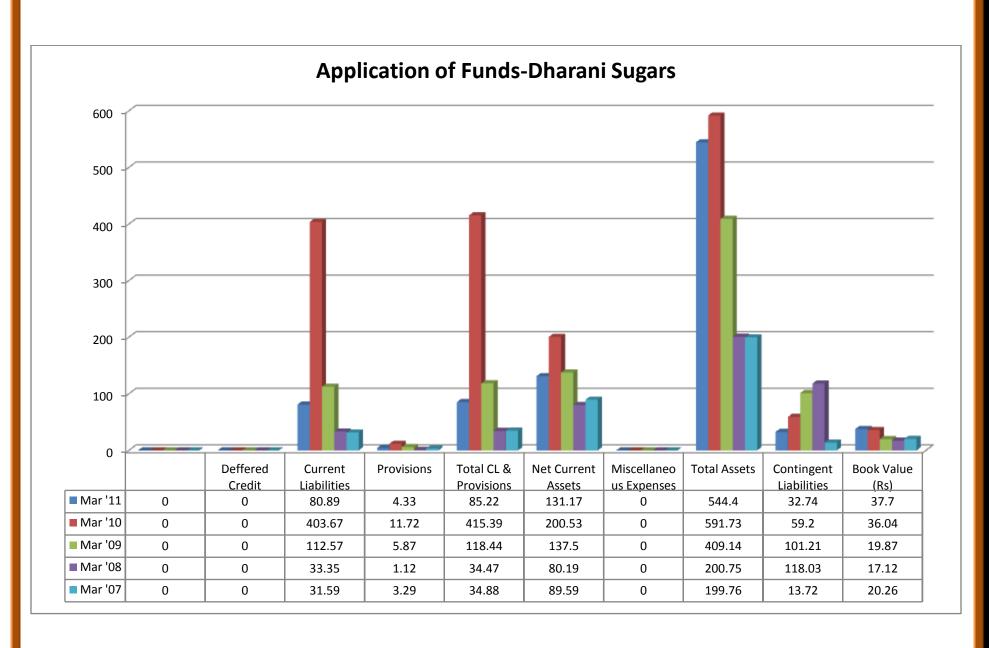

| 94.47<br>12.31<br>106.78<br><b>627.17</b>         | 80.89<br>4.33<br>85.22<br>131.17      | 403.67<br>11.72<br>415.39<br>200.53 | 112.57<br>5.87<br>118.44<br>137.5 | 33.35<br>1.12<br>34.47<br>80.19      | 3.29<br>34.88<br>89.59      |
| Current Liabilities Provisions Total CL & Provisions Net Current Assets                        | 408.87<br>14.53<br>423.4<br><b>213.51</b><br>87.47 | 0<br>465.38<br>27.94<br>493.32<br>464.04<br>9.67 | 425.93<br>14.3<br>440.23<br><b>254.31</b><br>12.03 | 125.38<br>5.61<br>130.99<br><b>503.15</b><br>13.03 | 94.47<br>12.31<br>106.78<br><b>627.17</b><br>4.04 | 80.89<br>4.33<br>85.22<br>131.17<br>0 | 403.67<br>11.72<br>415.39<br>200.53 | 112.57<br>5.87<br>118.44<br>137.5 | 33.35<br>1.12<br>34.47<br>80.19<br>0 | 3.29<br>34.88<br>89.59<br>0 |













#### 2.7.1 (a) Balance sheet of Sakthi Sugars Ltd:

### (i) Source of Funds:

- ❖ Total share capitals took both up and downward trend through 2006-2011.
- ❖ Equity share capitals were even trend in 2006-08 and took an upward trend in 2009 and 2011.
- ❖ Share application money was in even trend from 2006 to 2009.
- ❖ Preference share capital was nil throughout 2007- 2011, except in the year of 2006.
- Reserves took an upward and downward trend through 2006 to 2011.
- Revaluation reserves value was high in 2008 and decreased in 2009 whereas the values were nil in the year 2006, 2007 and 2011.
- Net worth increased from the year 2006 to 2011 except the year 2007 where the value decreased a little than the previous year.
- Secured loans increased from the year 2006 to the year 2011.
- Unsec