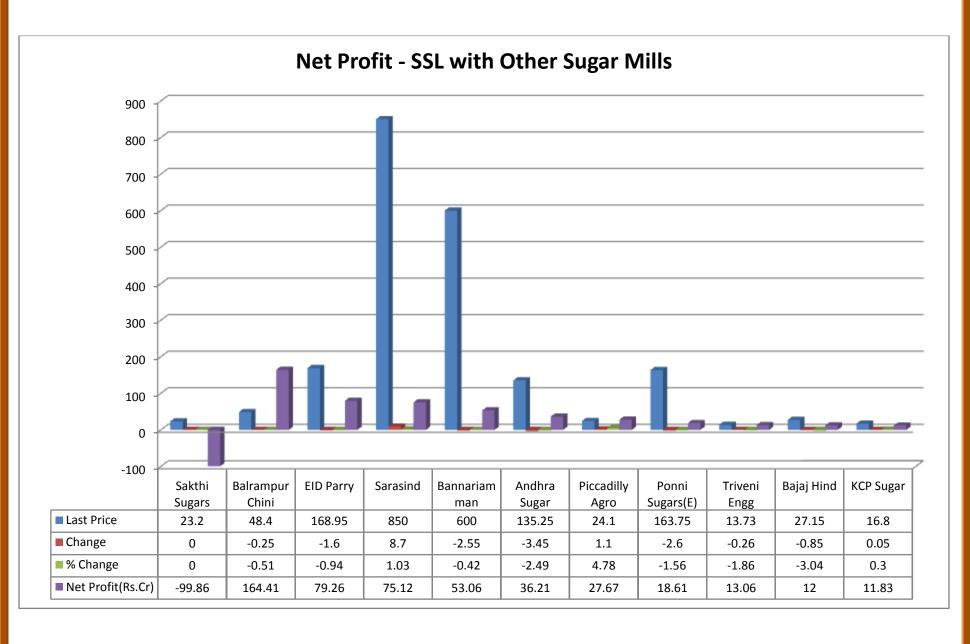

### (ii) Application of Funds:

- ❖ Gross block was in upward trend from 2007 to 2011.
- Accum.Depreciation was in upward trend from 2007 to 2011.
- Net block was in upward trend from 2007 to 2010 and in downward trend during the year 2011.
- Capital work in progress took both upward and downward trend from 2007 to 2011.
- Investments were in upward trend from 2007 to 2010 and in downward trend during the year 2011.
- Inventories took both upward and downward trend from 2007 to 2011.
- Sundry debtors took both upward and downward trend from 2007 to 2011.
- Cash and bank balance took both upward and downward trend from 2007 to 2011.
- ❖ Total current assets took both upward and downward trend from 2007 to 2011.
- Loans and Advances were in upward trend from 2007 to 2011.
- Fixed deposits took both upward and downward trend from 2007 to 2011.
- Total CA, Loans & Advances took both upward and downward trend from 2007 to 2011.
- ❖ Deferred credit showed nil from 2007 to 2011.
- Current liabilities took both upward and downward trend from 2007 to 2011.
- ❖ Provisions took both upward and downward trend from 2007 to 2011.
- Total CL & provisions took both upward and downward trend from 2007 to 2011.
- Net current assets took both upward and downward trend from 2007 to 2011.
- Miscellaneous expenses were in downward trend from 2007 to 2011.
- Total assets show in upward trend in 2007-11.
- Contingent liabilities were in ups and downward trend in 2007-11.