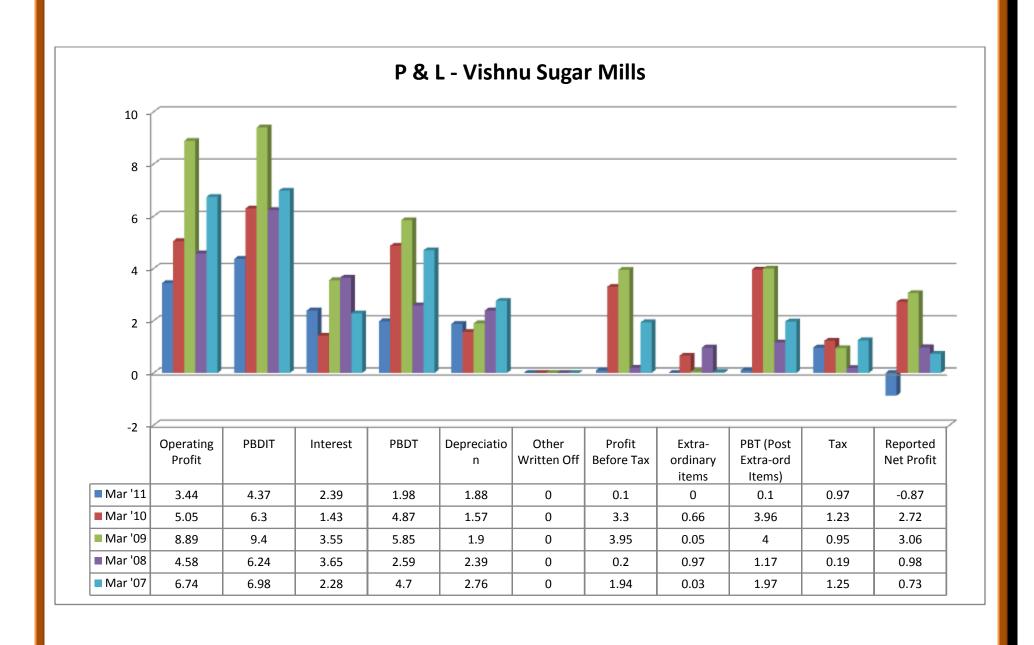

# 2.6.2 Profit and Loss Account Comparison Statement of SSL and TASIL:

| 01.12.2011                                                                                                                                                                                                                                                                                              |                                                                                                       |                                                                                                                        |                                                                                                                            |                                                                                                                          |                                                                                                          |                                                                                                           |                                                                                                         |                                                                                                       |                                                                                                                |                                                                                                     |
|---------------------------------------------------------------------------------------------------------------------------------------------------------------------------------------------------------------------------------------------------------------------------------------------------------|-------------------------------------------------------------------------------------------------------|------------------------------------------------------------------------------------------------------------------------|----------------------------------------------------------------------------------------------------------------------------|--------------------------------------------------------------------------------------------------------------------------|----------------------------------------------------------------------------------------------------------|-----------------------------------------------------------------------------------------------------------|---------------------------------------------------------------------------------------------------------|-------------------------------------------------------------------------------------------------------|----------------------------------------------------------------------------------------------------------------|-----------------------------------------------------------------------------------------------------|
| Profit & Loss account                                                                                                                                                                                                                                                                                   |                                                                                                       |                                                                                                                        | Sakthi<br>Sugars                                                                                                           |                                                                                                                          |                                                                                                          |                                                                                                           |                                                                                                         | Thiru<br>Arooran<br>Sugars<br>Industries                                                              |                                                                                                                |                                                                                                     |
|                                                                                                                                                                                                                                                                                                         | Mar '11                                                                                               | Dec '09                                                                                                                | Dec '08                                                                                                                    | Jun '07                                                                                                                  | Jun '06                                                                                                  | Dec '10                                                                                                   | Dec '09                                                                                                 | Sep '08                                                                                               | Sep '07                                                                                                        | Sep '06                                                                                             |
|                                                                                                                                                                                                                                                                                                         | 15 mths                                                                                               | 12 mths                                                                                                                | 18 mths                                                                                                                    | 12 mths                                                                                                                  | 12 mths                                                                                                  | 12 mths                                                                                                   | 15 mths                                                                                                 | 12 mths                                                                                               | 12 mths                                                                                                        | 12 mths                                                                                             |
|                                                                                                                                                                                                                                                                                                         | in Rs. Cr.                                                                                            |                                                                                                                        |                                                                                                                            |                                                                                                                          |                                                                                                          | in Rs. Cr.                                                                                                |                                                                                                         |                                                                                                       |                                                                                                                |                                                                                                     |
| Income                                                                                                                                                                                                                                                                                                  |                                                                                                       |                                                                                                                        |                                                                                                                            |                                                                                                                          |                                                                                                          |                                                                                                           |                                                                                                         |                                                                                                       |                                                                                                                |                                                                                                     |
| Sales Turnover                                                                                                                                                                                                                                                                                          | 2,163.95                                                                                              | 1,404.37                                                                                                               | 1,196.88                                                                                                                   | 771.37                                                                                                                   | 901.77                                                                                                   | 439.69                                                                                                    | 616.78                                                                                                  | 368.38                                                                                                | 367.89                                                                                                         | 324.56                                                                                              |
| Excise Duty                                                                                                                                                                                                                                                                                             | 25.67                                                                                                 | 31.53                                                                                                                  | 21.57                                                                                                                      | 22.64                                                                                                                    | 21.9                                                                                                     | 10.7                                                                                                      | 21.57                                                                                                   | 8.29                                                                                                  | 11.38                                                                                                          | 21.73                                                                                               |
| Net Sales                                                                                                                                                                                                                                                                                               | 2,138.28                                                                                              | 1,372.84                                                                                                               | 1,175.31                                                                                                                   | 748.73                                                                                                                   | 879.87                                                                                                   | 428.99                                                                                                    | 595.21                                                                                                  | 360.09                                                                                                | 356.51                                                                                                         | 302.83                                                                                              |
| Other Income                                                                                                                                                                                                                                                                                            | 0.35                                                                                                  | -0.37                                                                                                                  | -64.24                                                                                                                     | 34.7                                                                                                                     | -4.16                                                                                                    | 24.27                                                                                                     | 5.83                                                                                                    | 2.58                                                                                                  | 4.98                                                                                                           | -1.42                                                                                               |
| Stock Adjustments                                                                                                                                                                                                                                                                                       | -30.7                                                                                                 | 91.9                                                                                                                   | -31.11                                                                                                                     | 25.62                                                                                                                    | -19.37                                                                                                   | 11.41                                                                                                     | 99.88                                                                                                   | -54.48                                                                                                | -48.12                                                                                                         | 19.02                                                                                               |
| Total Income                                                                                                                                                                                                                                                                                            | 2,107.93                                                                                              | 1,464.37                                                                                                               | 1,079.96                                                                                                                   | 809.05                                                                                                                   | 856.34                                                                                                   | 464.67                                                                                                    | 700.92                                                                                                  | 308.19                                                                                                | 313.37                                                                                                         | 320.43                                                                                              |
| Expenditure                                                                                                                                                                                                                                                                                             |                                                                                                       |                                                                                                                        |                                                                                                                            |                                                                                                                          |                                                                                                          |                                                                                                           |                                                                                                         |                                                                                                       |                                                                                                                |                                                                                                     |
| Raw Materials                                                                                                                                                                                                                                                                                           | 1,650.28                                                                                              | 1,076.40                                                                                                               | 602.51                                                                                                                     | 447.87                                                                                                                   | 492.58                                                                                                   | 303.22                                                                                                    | 417.2                                                                                                   | 184.06                                                                                                | 203.18                                                                                                         | 173.21                                                                                              |
| Power & Fuel Cost                                                                                                                                                                                                                                                                                       | 142.95                                                                                                | 80.42                                                                                                                  | 189.99                                                                                                                     | 83.43                                                                                                                    | 85.61                                                                                                    | 21.16                                                                                                     | 29.58                                                                                                   | 10.69                                                                                                 | 8.81                                                                                                           | 5.02                                                                                                |
| Employee Cost                                                                                                                                                                                                                                                                                           | 63.47                                                                                                 | 45.35                                                                                                                  | 58.16                                                                                                                      | 32.07                                                                                                                    | 32.73                                                                                                    | 13.35                                                                                                     | 15.13                                                                                                   | 11.24                                                                                                 | 10.21                                                                                                          | 8.72                                                                                                |
| Other Manufacturing Expenses                                                                                                                                                                                                                                                                            | 52.28                                                                                                 | 28.59                                                                                                                  | 45.56                                                                                                                      | 22.66                                                                                                                    | 16.82                                                                                                    | 65.68                                                                                                     | 84.53                                                                                                   | 42.41                                                                                                 | 50.24                                                                                                          | 48.56                                                                                               |
| Selling and Admin Expenses                                                                                                                                                                                                                                                                              | 0                                                                                                     | 0.89                                                                                                                   | 38.3                                                                                                                       | 65.62                                                                                                                    | 20.37                                                                                                    | 15.09                                                                                                     | 17.96                                                                                                   | 22.66                                                                                                 | 27.25                                                                                                          | 26.54                                                                                               |
| Miscellaneous Expenses                                                                                                                                                                                                                                                                                  | 106.44                                                                                                | 2.82                                                                                                                   | 4.03                                                                                                                       | 3.03                                                                                                                     | 5.65                                                                                                     | 5.72                                                                                                      | 3.46                                                                                                    | 1.9                                                                                                   | 5.1                                                                                                            | 3.68                                                                                                |
| Preoperative Exp Capitalised                                                                                                                                                                                                                                                                            | 0                                                                                                     | 0                                                                                                                      | 0                                                                                                                          | 0                                                                                                                        | 0                                                                                                        | 0                                                                                                         | 0                                                                                                       | 0                                                                                                     | 0                                                                                                              | 0                                                                                                   |
| Total Expenses                                                                                                                                                                                                                                                                                          | 2,015.42                                                                                              | 1,234.47                                                                                                               | 938.55                                                                                                                     | 654.68                                                                                                                   | 653.76                                                                                                   | 424.22                                                                                                    | 567.86                                                                                                  | 272.96                                                                                                | 304.79                                                                                                         | 265.73                                                                                              |
| Total Expenses                                                                                                                                                                                                                                                                                          |                                                                                                       |                                                                                                                        |                                                                                                                            |                                                                                                                          |                                                                                                          |                                                                                                           |                                                                                                         |                                                                                                       |                                                                                                                |                                                                                                     |
|                                                                                                                                                                                                                                                                                                         | Mar '11                                                                                               | Dec '09                                                                                                                | Dec '08                                                                                                                    | Jun '07                                                                                                                  | Jun '06                                                                                                  | Dec '10                                                                                                   | Dec '09                                                                                                 | Sep '08                                                                                               | Sep '07                                                                                                        | Sep '06                                                                                             |
|                                                                                                                                                                                                                                                                                                         | <b>Mar '11</b> 15 mths                                                                                | <b>Dec '09</b> 12 mths                                                                                                 | <b>Dec '08</b> 18 mths                                                                                                     | <b>Jun '07</b> 12 mths                                                                                                   | <b>Jun '06</b> 12 mths                                                                                   | Dec '10<br>12 mths                                                                                        | Dec '09<br>15 mths                                                                                      | Sep '08                                                                                               | Sep '07<br>12 mths                                                                                             | Sep '06<br>12 mths                                                                                  |
| Operating Profit                                                                                                                                                                                                                                                                                        | 15 mths                                                                                               | 12 mths                                                                                                                | 18 mths                                                                                                                    | 12 mths                                                                                                                  | 12 mths                                                                                                  | 12 mths                                                                                                   | 15 mths                                                                                                 | 12 mths                                                                                               | 12 mths                                                                                                        | 12 mths                                                                                             |
| Operating Profit                                                                                                                                                                                                                                                                                        | 15 mths 92.16                                                                                         | 12 mths 230.27                                                                                                         | 18 mths 205.65                                                                                                             | 12 mths                                                                                                                  | 12 mths 206.74                                                                                           | <b>12 mths</b> 16.18                                                                                      | 15 mths                                                                                                 | <b>12 mths</b> 32.65                                                                                  | 12 mths 3.6                                                                                                    | <b>12 mths</b> 56.12                                                                                |
| PBDIT                                                                                                                                                                                                                                                                                                   | 15 mths<br>92.16<br>92.51                                                                             | 12 mths<br>230.27<br>229.9                                                                                             | 18 mths 205.65 141.41                                                                                                      | 12 mths 119.67 154.37                                                                                                    | 12 mths 206.74 202.58                                                                                    | 12 mths<br>16.18<br>40.45                                                                                 | 15 mths<br>127.23<br>133.06                                                                             | 32.65<br>35.23                                                                                        | 3.6<br>8.58                                                                                                    | 12 mths<br>56.12<br>54.7                                                                            |
| PBDIT<br>Interest                                                                                                                                                                                                                                                                                       | 92.16<br>92.51<br>181.65                                                                              | 12 mths<br>230.27<br>229.9<br>47.5                                                                                     | 18 mths  205.65  141.41  162.62                                                                                            | 12 mths<br>119.67<br>154.37<br>101.99                                                                                    | 12 mths 206.74 202.58 85.68                                                                              | 12 mths 16.18 40.45 29.58                                                                                 | 15 mths<br>127.23<br>133.06<br>38.52                                                                    | 32.65<br>35.23<br>22.69                                                                               | 3.6<br>8.58<br>19.95                                                                                           | 12 mths 56.12 54.7 18.27                                                                            |
| PBDIT<br>Interest<br>PBDT                                                                                                                                                                                                                                                                               | 92.16<br>92.51<br>181.65<br>-89.14                                                                    | 230.27<br>229.9<br>47.5<br>182.4                                                                                       | 18 mths  205.65 141.41 162.62 -21.21                                                                                       | 119.67<br>154.37<br>101.99<br>52.38                                                                                      | 206.74<br>202.58<br>85.68<br>116.9                                                                       | 12 mths 16.18 40.45 29.58 10.87                                                                           | 15 mths<br>127.23<br>133.06<br>38.52<br>94.54                                                           | 32.65<br>35.23<br>22.69<br>12.54                                                                      | 3.6<br>8.58<br>19.95<br>-11.37                                                                                 | 56.12<br>54.7<br>18.27<br>36.43                                                                     |
| PBDIT Interest PBDT Depreciation                                                                                                                                                                                                                                                                        | 15 mths<br>92.16<br>92.51<br>181.65<br>-89.14<br>38.78                                                | 12 mths 230.27 229.9 47.5 182.4 30.26                                                                                  | 18 mths  205.65 141.41 162.62 -21.21 42.94                                                                                 | 12 mths 119.67 154.37 101.99 52.38 13.41                                                                                 | 12 mths  206.74  202.58  85.68  116.9  12.19                                                             | 12 mths 16.18 40.45 29.58 10.87 12.65                                                                     | 15 mths 127.23 133.06 38.52 94.54 16.96                                                                 | 32.65<br>35.23<br>22.69<br>12.54<br>12.35                                                             | 3.6<br>8.58<br>19.95<br>-11.37<br>12.33                                                                        | 12 mths 56.12 54.7 18.27 36.43 11.5                                                                 |
| PBDIT Interest PBDT Depreciation Other Written Off                                                                                                                                                                                                                                                      | 92.16<br>92.51<br>181.65<br>-89.14<br>38.78                                                           | 230.27<br>229.9<br>47.5<br>182.4<br>30.26<br>4.19                                                                      | 18 mths  205.65 141.41 162.62 -21.21 42.94 13.97                                                                           | 12 mths 119.67 154.37 101.99 52.38 13.41 8.75                                                                            | 206.74<br>202.58<br>85.68<br>116.9<br>12.19                                                              | 16.18<br>40.45<br>29.58<br>10.87<br>12.65                                                                 | 15 mths 127.23 133.06 38.52 94.54 16.96 0                                                               | 32.65<br>35.23<br>22.69<br>12.54<br>12.35                                                             | 3.6<br>8.58<br>19.95<br>-11.37<br>12.33                                                                        | 12 mths 56.12 54.7 18.27 36.43 11.5 0                                                               |
| PBDIT Interest PBDT Depreciation Other Written Off Profit Before Tax                                                                                                                                                                                                                                    | 92.16<br>92.51<br>181.65<br>-89.14<br>38.78<br>0<br>-127.92                                           | 230.27<br>229.9<br>47.5<br>182.4<br>30.26<br>4.19<br>147.95                                                            | 18 mths  205.65 141.41 162.62 -21.21 42.94 13.97 -78.12                                                                    | 119.67<br>154.37<br>101.99<br>52.38<br>13.41<br>8.75<br>30.22                                                            | 206.74<br>202.58<br>85.68<br>116.9<br>12.19<br>1.21<br>103.5                                             | 12 mths 16.18 40.45 29.58 10.87 12.65 0 -1.78                                                             | 15 mths 127.23 133.06 38.52 94.54 16.96 0 77.58                                                         | 32.65<br>35.23<br>22.69<br>12.54<br>12.35<br>0                                                        | 3.6<br>8.58<br>19.95<br>-11.37<br>12.33<br>0<br>-23.7                                                          | 56.12<br>54.7<br>18.27<br>36.43<br>11.5<br>0<br>24.93                                               |
| PBDIT Interest PBDT Depreciation Other Written Off Profit Before Tax Extra-ordinary items                                                                                                                                                                                                               | 15 mths  92.16  92.51  181.65  -89.14  38.78  0  -127.92  0                                           | 12 mths  230.27  229.9  47.5  182.4  30.26  4.19  147.95  -0.62                                                        | 18 mths  205.65 141.41 162.62 -21.21 42.94 13.97 -78.12 0.6                                                                | 12 mths 119.67 154.37 101.99 52.38 13.41 8.75 30.22 0.65                                                                 | 12 mths  206.74  202.58  85.68  116.9  12.19  1.21  103.5  -0.85                                         | 12 mths  16.18 40.45 29.58 10.87 12.65 0 -1.78 3.44                                                       | 15 mths  127.23  133.06  38.52  94.54  16.96  0  77.58  0.12                                            | 32.65<br>35.23<br>22.69<br>12.54<br>12.35<br>0<br>0.19                                                | 3.6<br>8.58<br>19.95<br>-11.37<br>12.33<br>0<br>-23.7<br>3.18                                                  | 56.12<br>54.7<br>18.27<br>36.43<br>11.5<br>0<br>24.93<br>0.51                                       |
| PBDIT Interest PBDT Depreciation Other Written Off Profit Before Tax Extra-ordinary items PBT (Post Extra-ord Items)                                                                                                                                                                                    | 15 mths  92.16 92.51 181.65 -89.14 38.78 0 -127.92 0 -127.92                                          | 12 mths  230.27  229.9  47.5  182.4  30.26  4.19  147.95  -0.62  147.33                                                | 18 mths  205.65 141.41 162.62 -21.21 42.94 13.97 -78.12 0.6 -77.52                                                         | 12 mths 119.67 154.37 101.99 52.38 13.41 8.75 30.22 0.65 30.87                                                           | 12 mths  206.74  202.58  85.68  116.9  12.19  1.21  103.5  -0.85  102.65                                 | 12 mths 16.18 40.45 29.58 10.87 12.65 0 -1.78 3.44 1.66                                                   | 15 mths  127.23  133.06  38.52  94.54  16.96  0  77.58  0.12  77.7                                      | 32.65<br>35.23<br>22.69<br>12.54<br>12.35<br>0<br>0.19<br>3<br>3.19                                   | 3.6<br>8.58<br>19.95<br>-11.37<br>12.33<br>0<br>-23.7<br>3.18<br>-20.52                                        | 12 mths 56.12 54.7 18.27 36.43 11.5 0 24.93 0.51 25.44                                              |
| PBDIT Interest PBDT Depreciation Other Written Off Profit Before Tax Extra-ordinary items PBT (Post Extra-ord Items) Tax                                                                                                                                                                                | 15 mths  92.16 92.51 181.65 -89.14 38.78 0 -127.92 0 -127.92 -28.08                                   | 12 mths  230.27  229.9  47.5  182.4  30.26  4.19  147.95  -0.62  147.33  20.57                                         | 18 mths  205.65 141.41 162.62 -21.21 42.94 13.97 -78.12 0.6 -77.52 -7.59                                                   | 12 mths 119.67 154.37 101.99 52.38 13.41 8.75 30.22 0.65 30.87 0                                                         | 12 mths  206.74  202.58  85.68  116.9  12.19  1.21  103.5  -0.85  102.65  0                              | 12 mths  16.18  40.45  29.58  10.87  12.65  0  -1.78  3.44  1.66  -1.11                                   | 15 mths  127.23  133.06  38.52  94.54  16.96  0  77.58  0.12  77.7  36.15                               | 32.65<br>35.23<br>22.69<br>12.54<br>12.35<br>0<br>0.19<br>3<br>3.19<br>1.69                           | 3.6<br>8.58<br>19.95<br>-11.37<br>12.33<br>0<br>-23.7<br>3.18<br>-20.52<br>-6.28                               | 12 mths 56.12 54.7 18.27 36.43 11.5 0 24.93 0.51 25.44 9.97                                         |
| PBDIT Interest PBDT Depreciation Other Written Off Profit Before Tax Extra-ordinary items PBT (Post Extra-ord Items) Tax Reported Net Profit                                                                                                                                                            | 92.16<br>92.51<br>181.65<br>-89.14<br>38.78<br>0<br>-127.92<br>0<br>-127.92<br>-28.08<br>-99.86       | 12 mths  230.27  229.9  47.5  182.4  30.26  4.19  147.95  -0.62  147.33  20.57  103.49                                 | 18 mths  205.65 141.41 162.62 -21.21 42.94 13.97 -78.12 0.6 -77.52 -7.59 -79.55                                            | 12 mths  119.67  154.37  101.99  52.38  13.41  8.75  30.22  0.65  30.87  0  30.18                                        | 12 mths  206.74  202.58  85.68  116.9  12.19  1.21  103.5  -0.85  102.65  0  95.28                       | 12 mths  16.18 40.45 29.58 10.87 12.65 0 -1.78 3.44 1.66 -1.11 2.77                                       | 15 mths  127.23  133.06  38.52  94.54  16.96  0  77.58  0.12  77.7  36.15  41.54                        | 32.65<br>35.23<br>22.69<br>12.54<br>12.35<br>0<br>0.19<br>3<br>3.19<br>1.69<br>1.5                    | 3.6<br>8.58<br>19.95<br>-11.37<br>12.33<br>0<br>-23.7<br>3.18<br>-20.52<br>-6.28<br>-14.23                     | 12 mths 56.12 54.7 18.27 36.43 11.5 0 24.93 0.51 25.44 9.97 15.48                                   |
| PBDIT Interest PBDT Depreciation Other Written Off Profit Before Tax Extra-ordinary items PBT (Post Extra-ord Items) Tax Reported Net Profit Total Value Addition                                                                                                                                       | 15 mths  92.16 92.51 181.65 -89.14 38.78 0 -127.92 0 -127.92 -28.08 -99.86 365.15                     | 12 mths  230.27  229.9  47.5  182.4  30.26  4.19  147.95  -0.62  147.33  20.57  103.49  158.07                         | 18 mths  205.65 141.41 162.62 -21.21 42.94 13.97 -78.12 0.6 -77.52 -7.59 -79.55 336.03                                     | 12 mths  119.67  154.37  101.99  52.38  13.41  8.75  30.22  0.65  30.87  0  30.18  206.82                                | 12 mths  206.74  202.58  85.68  116.9  12.19  1.21  103.5  -0.85  102.65  0  95.28  161.18               | 12 mths  16.18  40.45  29.58  10.87  12.65  0  -1.78  3.44  1.66  -1.11  2.77  121                        | 15 mths  127.23  133.06  38.52  94.54  16.96  0  77.58  0.12  77.7  36.15  41.54  150.66                | 32.65<br>35.23<br>22.69<br>12.54<br>12.35<br>0<br>0.19<br>3<br>3.19<br>1.69<br>1.5<br>88.91           | 3.6<br>8.58<br>19.95<br>-11.37<br>12.33<br>0<br>-23.7<br>3.18<br>-20.52<br>-6.28<br>-14.23<br>101.61           | 12 mths 56.12 54.7 18.27 36.43 11.5 0 24.93 0.51 25.44 9.97 15.48 92.51                             |
| PBDIT Interest PBDT Depreciation Other Written Off Profit Before Tax Extra-ordinary items PBT (Post Extra-ord Items) Tax Reported Net Profit Total Value Addition Preference Dividend                                                                                                                   | 15 mths  92.16 92.51 181.65 -89.14 38.78 0 -127.92 0 -127.92 -28.08 -99.86 365.15 0                   | 12 mths  230.27  229.9  47.5  182.4  30.26  4.19  147.95  -0.62  147.33  20.57  103.49  158.07  0                      | 18 mths  205.65 141.41 162.62 -21.21 42.94 13.97 -78.12 0.6 -77.52 -7.59 -79.55 336.03 0                                   | 12 mths  119.67  154.37  101.99  52.38  13.41  8.75  30.22  0.65  30.87  0  30.18  206.82  0.37                          | 12 mths  206.74  202.58  85.68  116.9  12.19  1.21  103.5  -0.85  102.65  0  95.28  161.18               | 12 mths  16.18  40.45  29.58  10.87  12.65  0  -1.78  3.44  1.66  -1.11  2.77  121  0                     | 15 mths  127.23  133.06  38.52  94.54  16.96  0  77.58  0.12  77.7  36.15  41.54  150.66  0             | 32.65<br>35.23<br>22.69<br>12.54<br>12.35<br>0<br>0.19<br>3<br>3.19<br>1.69<br>1.5<br>88.91           | 3.6<br>8.58<br>19.95<br>-11.37<br>12.33<br>0<br>-23.7<br>3.18<br>-20.52<br>-6.28<br>-14.23<br>101.61<br>0      | 12 mths 56.12 54.7 18.27 36.43 11.5 0 24.93 0.51 25.44 9.97 15.48 92.51 1.12                        |
| PBDIT Interest PBDT Depreciation Other Written Off Profit Before Tax Extra-ordinary items PBT (Post Extra-ord Items) Tax Reported Net Profit Total Value Addition Preference Dividend Equity Dividend                                                                                                   | 15 mths  92.16 92.51 181.65 -89.14 38.78 0 -127.92 0 -127.92 -28.08 -99.86 365.15 0 0                 | 12 mths  230.27  229.9  47.5  182.4  30.26  4.19  147.95  -0.62  147.33  20.57  103.49  158.07  0  0                   | 18 mths  205.65 141.41 162.62 -21.21 42.94 13.97 -78.12 0.6 -77.52 -7.59 -79.55 336.03 0 0                                 | 12 mths  119.67  154.37  101.99  52.38  13.41  8.75  30.22  0.65  30.87  0  30.18  206.82  0.37  4.71                    | 12 mths  206.74  202.58  85.68  116.9  12.19  1.21  103.5  -0.85  102.65  0  95.28  161.18  6  4.71      | 12 mths  16.18  40.45  29.58  10.87  12.65  0  -1.78  3.44  1.66  -1.11  2.77  121  0  0                  | 15 mths  127.23  133.06  38.52  94.54  16.96  0  77.58  0.12  77.7  36.15  41.54  150.66  0  4.53       | 32.65<br>35.23<br>22.69<br>12.54<br>12.35<br>0<br>0.19<br>3<br>3.19<br>1.69<br>1.5<br>88.91<br>0      | 3.6<br>8.58<br>19.95<br>-11.37<br>12.33<br>0<br>-23.7<br>3.18<br>-20.52<br>-6.28<br>-14.23<br>101.61<br>0      | 12 mths 56.12 54.7 18.27 36.43 11.5 0 24.93 0.51 25.44 9.97 15.48 92.51 1.12 2.04                   |
| PBDIT Interest PBDT Depreciation Other Written Off Profit Before Tax Extra-ordinary items PBT (Post Extra-ord Items) Tax Reported Net Profit Total Value Addition Preference Dividend Equity Dividend Corporate Dividend Tax                                                                            | 15 mths  92.16 92.51 181.65 -89.14 38.78 0 -127.92 0 -127.92 -28.08 -99.86 365.15 0                   | 12 mths  230.27  229.9  47.5  182.4  30.26  4.19  147.95  -0.62  147.33  20.57  103.49  158.07  0                      | 18 mths  205.65 141.41 162.62 -21.21 42.94 13.97 -78.12 0.6 -77.52 -7.59 -79.55 336.03 0                                   | 12 mths  119.67  154.37  101.99  52.38  13.41  8.75  30.22  0.65  30.87  0  30.18  206.82  0.37                          | 12 mths  206.74  202.58  85.68  116.9  12.19  1.21  103.5  -0.85  102.65  0  95.28  161.18               | 12 mths  16.18  40.45  29.58  10.87  12.65  0  -1.78  3.44  1.66  -1.11  2.77  121  0                     | 15 mths  127.23  133.06  38.52  94.54  16.96  0  77.58  0.12  77.7  36.15  41.54  150.66  0             | 32.65<br>35.23<br>22.69<br>12.54<br>12.35<br>0<br>0.19<br>3<br>3.19<br>1.69<br>1.5<br>88.91           | 3.6<br>8.58<br>19.95<br>-11.37<br>12.33<br>0<br>-23.7<br>3.18<br>-20.52<br>-6.28<br>-14.23<br>101.61<br>0      | 12 mths 56.12 54.7 18.27 36.43 11.5 0 24.93 0.51 25.44 9.97 15.48 92.51 1.12                        |
| PBDIT Interest PBDT Depreciation Other Written Off Profit Before Tax Extra-ordinary items PBT (Post Extra-ord Items) Tax Reported Net Profit Total Value Addition Preference Dividend Equity Dividend Corporate Dividend Tax Per share data (annualised)                                                | 15 mths  92.16 92.51 181.65 -89.14 38.78 0 -127.92 0 -127.92 -28.08 -99.86 365.15 0 0                 | 12 mths  230.27  229.9  47.5  182.4  30.26  4.19  147.95  -0.62  147.33  20.57  103.49  158.07  0  0                   | 18 mths  205.65 141.41 162.62 -21.21 42.94 13.97 -78.12 0.6 -77.52 -7.59 -79.55 336.03 0 0 0                               | 12 mths  119.67  154.37  101.99  52.38  13.41  8.75  30.22  0.65  30.87  0  30.18  206.82  0.37  4.71  0.85              | 12 mths  206.74  202.58  85.68  116.9  12.19  1.21  103.5  -0.85  102.65  0  95.28  161.18  6  4.71  1.5 | 12 mths  16.18  40.45  29.58  10.87  12.65  0  -1.78  3.44  1.66  -1.11  2.77  121  0  0  0               | 15 mths  127.23  133.06  38.52  94.54  16.96  0  77.58  0.12  77.7  36.15  41.54  150.66  0  4.53  0.77 | 32.65<br>35.23<br>22.69<br>12.54<br>12.35<br>0<br>0.19<br>3<br>3.19<br>1.69<br>1.5<br>88.91<br>0      | 3.6<br>8.58<br>19.95<br>-11.37<br>12.33<br>0<br>-23.7<br>3.18<br>-20.52<br>-6.28<br>-14.23<br>101.61<br>0      | 12 mths 56.12 54.7 18.27 36.43 11.5 0 24.93 0.51 25.44 9.97 15.48 92.51 1.12 2.04 0.44              |
| PBDIT Interest PBDT Depreciation Other Written Off Profit Before Tax Extra-ordinary items PBT (Post Extra-ord Items) Tax Reported Net Profit Total Value Addition Preference Dividend Equity Dividend Corporate Dividend Tax Per share data (annualised) Shares in issue (lakhs)                        | 15 mths  92.16 92.51 181.65 -89.14 38.78 0 -127.92 0 -127.92 -28.08 -99.86 365.15 0 0 0               | 12 mths  230.27  229.9  47.5  182.4  30.26  4.19  147.95  -0.62  147.33  20.57  103.49  158.07  0  0  0                | 18 mths  205.65 141.41 162.62 -21.21 42.94 13.97 -78.12 0.6 -77.52 -7.59 -79.55 336.03 0 0 0                               | 12 mths  119.67  154.37  101.99  52.38  13.41  8.75  30.22  0.65  30.87  0  30.18  206.82  0.37  4.71  0.85              | 12 mths  206.74  202.58  85.68  116.9  12.19  1.21  103.5  -0.85  102.65  0  95.28  161.18  6  4.71  1.5 | 12 mths  16.18  40.45  29.58  10.87  12.65  0  -1.78  3.44  1.66  -1.11  2.77  121  0  0  113.17          | 15 mths  127.23  133.06  38.52  94.54  16.96  0  77.58  0.12  77.7  36.15  41.54  150.66  0  4.53  0.77 | 12 mths  32.65 35.23 22.69 12.54 12.35 0 0.19 3 3.19 1.69 1.5 88.91 0 0 0 113.17                      | 3.6<br>8.58<br>19.95<br>-11.37<br>12.33<br>0<br>-23.7<br>3.18<br>-20.52<br>-6.28<br>-14.23<br>101.61<br>0      | 12 mths 56.12 54.7 18.27 36.43 11.5 0 24.93 0.51 25.44 9.97 15.48 92.51 1.12 2.04 0.44              |
| PBDIT Interest PBDT Depreciation Other Written Off Profit Before Tax Extra-ordinary items PBT (Post Extra-ord Items) Tax Reported Net Profit Total Value Addition Preference Dividend Equity Dividend Corporate Dividend Tax Per share data (annualised) Shares in issue (lakhs) Earning Per Share (Rs) | 15 mths  92.16 92.51 181.65 -89.14 38.78 0 -127.92 0 -127.92 -28.08 -99.86 365.15 0 0 0 368.07 -27.13 | 12 mths  230.27  229.9  47.5  182.4  30.26  4.19  147.95  -0.62  147.33  20.57  103.49  158.07  0  0  0  348.34  29.71 | 18 mths  205.65  141.41  162.62  -21.21  42.94  13.97  -78.12  0.6  -77.52  -7.59  -79.55  336.03  0  0  0  313.73  -25.36 | 12 mths  119.67  154.37  101.99  52.38  13.41  8.75  30.22  0.65  30.87  0  30.18  206.82  0.37  4.71  0.85  313.73  9.5 | 12 mths  206.74  202.58  85.68  116.9  12.19  1.21  103.5  -0.85  102.65  0  95.28  161.18  6  4.71  1.5 | 12 mths  16.18  40.45  29.58  10.87  12.65  0  -1.78  3.44  1.66  -1.11  2.77  121  0  0  0  113.17  2.45 | 15 mths  127.23  133.06  38.52  94.54  16.96  0  77.58  0.12  77.7  36.15  41.54  150.66  0  4.53  0.77 | 32.65<br>35.23<br>22.69<br>12.54<br>12.35<br>0<br>0.19<br>3<br>3.19<br>1.69<br>1.5<br>88.91<br>0<br>0 | 3.6<br>8.58<br>19.95<br>-11.37<br>12.33<br>0<br>-23.7<br>3.18<br>-20.52<br>-6.28<br>-14.23<br>101.61<br>0<br>0 | 12 mths 56.12 54.7 18.27 36.43 11.5 0 24.93 0.51 25.44 9.97 15.48 92.51 1.12 2.04 0.44 113.17 12.69 |
| PBDIT Interest PBDT Depreciation Other Written Off Profit Before Tax Extra-ordinary items PBT (Post Extra-ord Items) Tax Reported Net Profit Total Value Addition Preference Dividend Equity Dividend Corporate Dividend Tax Per share data (annualised) Shares in issue (lakhs)                        | 15 mths  92.16 92.51 181.65 -89.14 38.78 0 -127.92 0 -127.92 -28.08 -99.86 365.15 0 0 0               | 12 mths  230.27  229.9  47.5  182.4  30.26  4.19  147.95  -0.62  147.33  20.57  103.49  158.07  0  0  0                | 18 mths  205.65 141.41 162.62 -21.21 42.94 13.97 -78.12 0.6 -77.52 -7.59 -79.55 336.03 0 0 0                               | 12 mths  119.67  154.37  101.99  52.38  13.41  8.75  30.22  0.65  30.87  0  30.18  206.82  0.37  4.71  0.85              | 12 mths  206.74  202.58  85.68  116.9  12.19  1.21  103.5  -0.85  102.65  0  95.28  161.18  6  4.71  1.5 | 12 mths  16.18  40.45  29.58  10.87  12.65  0  -1.78  3.44  1.66  -1.11  2.77  121  0  0  113.17          | 15 mths  127.23  133.06  38.52  94.54  16.96  0  77.58  0.12  77.7  36.15  41.54  150.66  0  4.53  0.77 | 12 mths  32.65 35.23 22.69 12.54 12.35 0 0.19 3 3.19 1.69 1.5 88.91 0 0 0 113.17                      | 3.6<br>8.58<br>19.95<br>-11.37<br>12.33<br>0<br>-23.7<br>3.18<br>-20.52<br>-6.28<br>-14.23<br>101.61<br>0      | 12 mths 56.12 54.7 18.27 36.43 11.5 0 24.93 0.51 25.44 9.97 15.48 92.51 1.12 2.04 0.44              |

#### 2.6.2 (a) Profit and Loss Accounts of Sakthi Sugars Ltd: