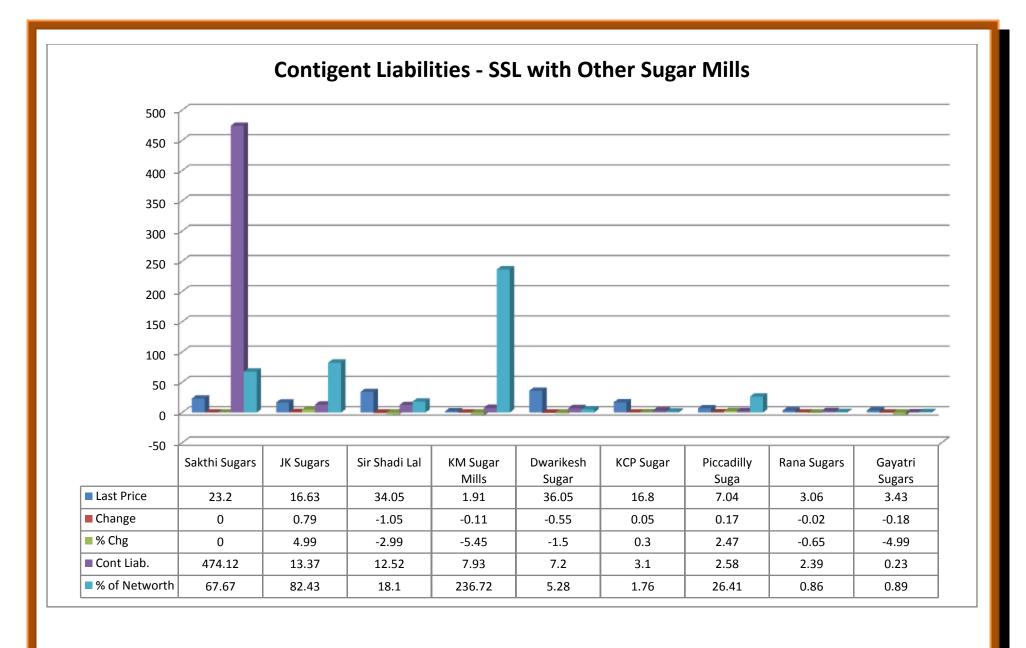

The factors considered for comparison of SSL with the above listed sugar mills are;

- 1. Balance sheet graphs,
- 2. Profit & Loss account statements with graphs,
- 3. Bonus & Dividend History statement with graphs,
- 4. Market Capitalization statement with graph,
- 5. Net Sales statement with graph,
- 6. Net Profit statement with graph,
- 7. Total Assets statement with graph,
- 8. Power & Fuel statement with graph,
- 9. PBDITstatement with graph,
- 10. Interest statement with graph and
- 11. Contingent Liabilities statement with graph