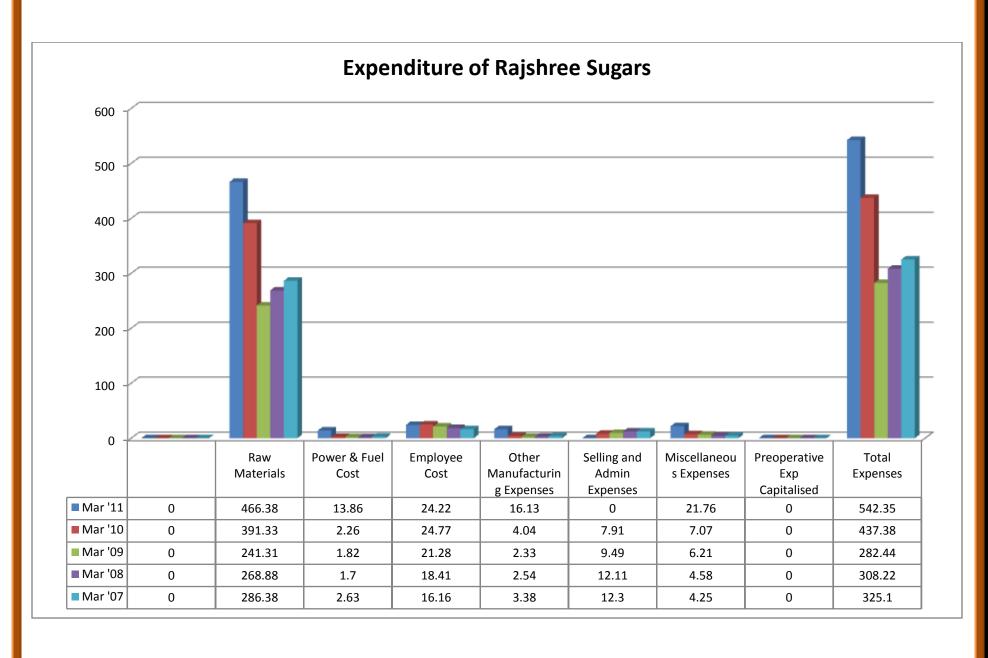

- ❖ PBDIT was in upward trend from 2006 to 2010.
- ❖ Interest took both upward and downward trend from 2006 to 2010
- ❖ PBDT were in upward trend from 2006 to 2010.
- ❖ Depreciation was in upward trend from 2006 to 2010.
- ❖ Other written off was very small amount in 2006, whereas nil from 2007 to 2010.
- ❖ Profit before tax was in upward trend from 2006 to 2010.
- \* Extra-ordinary items were shown in negative sign and nil in 2006, 2010 and 2007, 2009 respectively, except the year of 2008.
- ❖ PBT (Post Extra-Ord Items) were in upward trend from 2006 to 2010.
- ❖ Tax was in upward trend from 2006 to 2010.
- Reported Net Profit was in upward trend from 2007 to 2010, except the year of 2006.

# 2.4 COMPARISON OF SAKTHI SUGARS LIMITED WITH BALRAMPUR CHINI MILLS