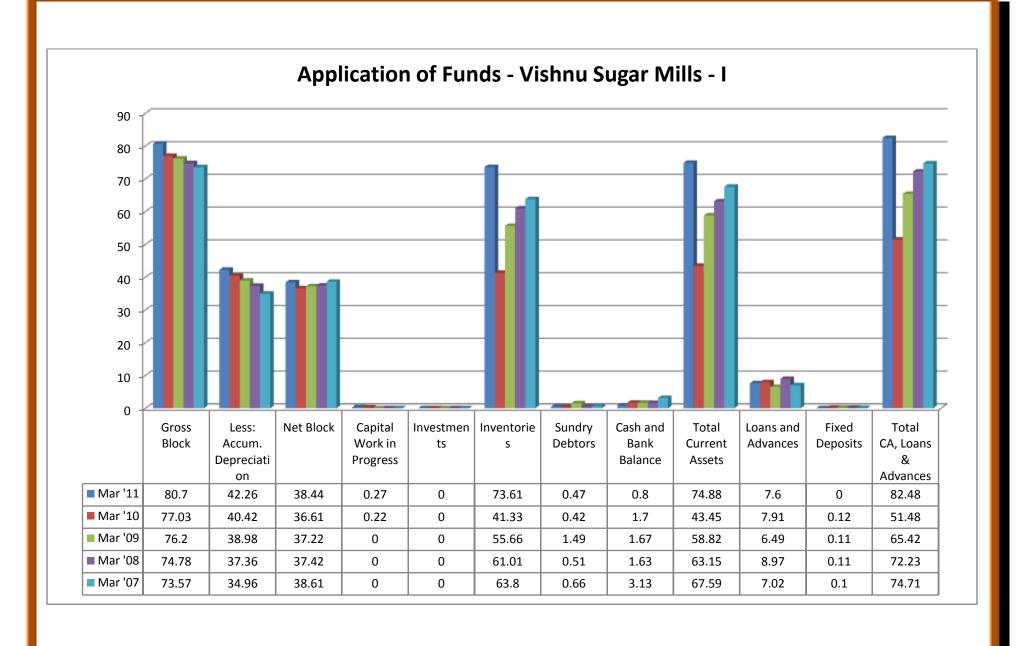

# 2.6.2 Profit and Loss Account Comparison Statement of SSL and TASIL:

| 01.12.2011                                                                                                                                                                                                                                                                                              |                                                                                                       |                                                                                                                        |                                                                                                                            |                                                                                                                          |                                                                                                          |                                                                                                           |                                                                                                         |                                                                                                       |                                                                                                                |                                                                                                     |
|---------------------------------------------------------------------------------------------------------------------------------------------------------------------------------------------------------------------------------------------------------------------------------------------------------|-------------------------------------------------------------------------------------------------------|------------------------------------------------------------------------------------------------------------------------|----------------------------------------------------------------------------------------------------------------------------|--------------------------------------------------------------------------------------------------------------------------|----------------------------------------------------------------------------------------------------------|-----------------------------------------------------------------------------------------------------------|---------------------------------------------------------------------------------------------------------|-------------------------------------------------------------------------------------------------------|----------------------------------------------------------------------------------------------------------------|-----------------------------------------------------------------------------------------------------|
| Profit & Loss account                                                                                                                                                                                                                                                                                   |                                                                                                       |                                                                                                                        | Sakthi<br>Sugars                                                                                                           |                                                                                                                          |                                                                                                          |                                                                                                           |                                                                                                         | Thiru<br>Arooran<br>Sugars<br>Industries                                                              |                                                                                                                |                                                                                                     |
|                                                                                                                                                                                                                                                                                                         | Mar '11                                                                                               | Dec '09                                                                                                                | Dec '08                                                                                                                    | Jun '07                                                                                                                  | Jun '06                                                                                                  | Dec '10                                                                                                   | Dec '09                                                                                                 | Sep '08                                                                                               | Sep '07                                                                                                        | Sep '06                                                                                             |
|                                                                                                                                                                                                                                                                                                         | 15 mths                                                                                               | 12 mths                                                                                                                | 18 mths                                                                                                                    | 12 mths                                                                                                                  | 12 mths                                                                                                  | 12 mths                                                                                                   | 15 mths                                                                                                 | 12 mths                                                                                               | 12 mths                                                                                                        | 12 mths                                                                                             |
|                                                                                                                                                                                                                                                                                                         | in Rs. Cr.                                                                                            |                                                                                                                        |                                                                                                                            |                                                                                                                          |                                                                                                          | in Rs. Cr.                                                                                                |                                                                                                         |                                                                                                       |                                                                                                                |                                                                                                     |
| Income                                                                                                                                                                                                                                                                                                  |                                                                                                       |                                                                                                                        |                                                                                                                            |                                                                                                                          |                                                                                                          |                                                                                                           |                                                                                                         |                                                                                                       |                                                                                                                |                                                                                                     |
| Sales Turnover                                                                                                                                                                                                                                                                                          | 2,163.95                                                                                              | 1,404.37                                                                                                               | 1,196.88                                                                                                                   | 771.37                                                                                                                   | 901.77                                                                                                   | 439.69                                                                                                    | 616.78                                                                                                  | 368.38                                                                                                | 367.89                                                                                                         | 324.56                                                                                              |
| Excise Duty                                                                                                                                                                                                                                                                                             | 25.67                                                                                                 | 31.53                                                                                                                  | 21.57                                                                                                                      | 22.64                                                                                                                    | 21.9                                                                                                     | 10.7                                                                                                      | 21.57                                                                                                   | 8.29                                                                                                  | 11.38                                                                                                          | 21.73                                                                                               |
| Net Sales                                                                                                                                                                                                                                                                                               | 2,138.28                                                                                              | 1,372.84                                                                                                               | 1,175.31                                                                                                                   | 748.73                                                                                                                   | 879.87                                                                                                   | 428.99                                                                                                    | 595.21                                                                                                  | 360.09                                                                                                | 356.51                                                                                                         | 302.83                                                                                              |
| Other Income                                                                                                                                                                                                                                                                                            | 0.35                                                                                                  | -0.37                                                                                                                  | -64.24                                                                                                                     | 34.7                                                                                                                     | -4.16                                                                                                    | 24.27                                                                                                     | 5.83                                                                                                    | 2.58                                                                                                  | 4.98                                                                                                           | -1.42                                                                                               |
| Stock Adjustments                                                                                                                                                                                                                                                                                       | -30.7                                                                                                 | 91.9                                                                                                                   | -31.11                                                                                                                     | 25.62                                                                                                                    | -19.37                                                                                                   | 11.41                                                                                                     | 99.88                                                                                                   | -54.48                                                                                                | -48.12                                                                                                         | 19.02                                                                                               |
| Total Income                                                                                                                                                                                                                                                                                            | 2,107.93                                                                                              | 1,464.37                                                                                                               | 1,079.96                                                                                                                   | 809.05                                                                                                                   | 856.34                                                                                                   | 464.67                                                                                                    | 700.92                                                                                                  | 308.19                                                                                                | 313.37                                                                                                         | 320.43                                                                                              |
| Expenditure                                                                                                                                                                                                                                                                                             |                                                                                                       |                                                                                                                        |                                                                                                                            |                                                                                                                          |                                                                                                          |                                                                                                           |                                                                                                         |                                                                                                       |                                                                                                                |                                                                                                     |
| Raw Materials                                                                                                                                                                                                                                                                                           | 1,650.28                                                                                              | 1,076.40                                                                                                               | 602.51                                                                                                                     | 447.87                                                                                                                   | 492.58                                                                                                   | 303.22                                                                                                    | 417.2                                                                                                   | 184.06                                                                                                | 203.18                                                                                                         | 173.21                                                                                              |
| Power & Fuel Cost                                                                                                                                                                                                                                                                                       | 142.95                                                                                                | 80.42                                                                                                                  | 189.99                                                                                                                     | 83.43                                                                                                                    | 85.61                                                                                                    | 21.16                                                                                                     | 29.58                                                                                                   | 10.69                                                                                                 | 8.81                                                                                                           | 5.02                                                                                                |
| Employee Cost                                                                                                                                                                                                                                                                                           | 63.47                                                                                                 | 45.35                                                                                                                  | 58.16                                                                                                                      | 32.07                                                                                                                    | 32.73                                                                                                    | 13.35                                                                                                     | 15.13                                                                                                   | 11.24                                                                                                 | 10.21                                                                                                          | 8.72                                                                                                |
| Other Manufacturing Expenses                                                                                                                                                                                                                                                                            | 52.28                                                                                                 | 28.59                                                                                                                  | 45.56                                                                                                                      | 22.66                                                                                                                    | 16.82                                                                                                    | 65.68                                                                                                     | 84.53                                                                                                   | 42.41                                                                                                 | 50.24                                                                                                          | 48.56                                                                                               |
| Selling and Admin Expenses                                                                                                                                                                                                                                                                              | 0                                                                                                     | 0.89                                                                                                                   | 38.3                                                                                                                       | 65.62                                                                                                                    | 20.37                                                                                                    | 15.09                                                                                                     | 17.96                                                                                                   | 22.66                                                                                                 | 27.25                                                                                                          | 26.54                                                                                               |
| Miscellaneous Expenses                                                                                                                                                                                                                                                                                  | 106.44                                                                                                | 2.82                                                                                                                   | 4.03                                                                                                                       | 3.03                                                                                                                     | 5.65                                                                                                     | 5.72                                                                                                      | 3.46                                                                                                    | 1.9                                                                                                   | 5.1                                                                                                            | 3.68                                                                                                |
| Preoperative Exp Capitalised                                                                                                                                                                                                                                                                            | 0                                                                                                     | 0                                                                                                                      | 0                                                                                                                          | 0                                                                                                                        | 0                                                                                                        | 0                                                                                                         | 0                                                                                                       | 0                                                                                                     | 0                                                                                                              | 0                                                                                                   |
| Total Expenses                                                                                                                                                                                                                                                                                          | 2,015.42                                                                                              | 1,234.47                                                                                                               | 938.55                                                                                                                     | 654.68                                                                                                                   | 653.76                                                                                                   | 424.22                                                                                                    | 567.86                                                                                                  | 272.96                                                                                                | 304.79                                                                                                         | 265.73                                                                                              |
| Total Expenses                                                                                                                                                                                                                                                                                          |                                                                                                       |                                                                                                                        |                                                                                                                            |                                                                                                                          |                                                                                                          |                                                                                                           |                                                                                                         |                                                                                                       |                                                                                                                |                                                                                                     |
|                                                                                                                                                                                                                                                                                                         | Mar '11                                                                                               | Dec '09                                                                                                                | Dec '08                                                                                                                    | Jun '07                                                                                                                  | Jun '06                                                                                                  | Dec '10                                                                                                   | Dec '09                                                                                                 | Sep '08                                                                                               | Sep '07                                                                                                        | Sep '06                                                                                             |
|                                                                                                                                                                                                                                                                                                         | <b>Mar '11</b> 15 mths                                                                                | <b>Dec '09</b> 12 mths                                                                                                 | <b>Dec '08</b> 18 mths                                                                                                     | <b>Jun '07</b> 12 mths                                                                                                   | <b>Jun '06</b> 12 mths                                                                                   | Dec '10<br>12 mths                                                                                        | Dec '09<br>15 mths                                                                                      | Sep '08                                                                                               | Sep '07<br>12 mths                                                                                             | Sep '06<br>12 mths                                                                                  |
| Operating Profit                                                                                                                                                                                                                                                                                        | 15 mths                                                                                               | 12 mths                                                                                                                | 18 mths                                                                                                                    | 12 mths                                                                                                                  | 12 mths                                                                                                  | 12 mths                                                                                                   | 15 mths                                                                                                 | 12 mths                                                                                               | 12 mths                                                                                                        | 12 mths                                                                                             |
| Operating Profit                                                                                                                                                                                                                                                                                        | 15 mths 92.16                                                                                         | 12 mths 230.27                                                                                                         | 18 mths 205.65                                                                                                             | 12 mths                                                                                                                  | 12 mths 206.74                                                                                           | <b>12 mths</b> 16.18                                                                                      | 15 mths                                                                                                 | <b>12 mths</b> 32.65                                                                                  | 12 mths 3.6                                                                                                    | <b>12 mths</b> 56.12                                                                                |
| PBDIT                                                                                                                                                                                                                                                                                                   | 15 mths<br>92.16<br>92.51                                                                             | 12 mths<br>230.27<br>229.9                                                                                             | 18 mths 205.65 141.41                                                                                                      | 12 mths 119.67 154.37                                                                                                    | 12 mths 206.74 202.58                                                                                    | 12 mths<br>16.18<br>40.45                                                                                 | 15 mths<br>127.23<br>133.06                                                                             | 32.65<br>35.23                                                                                        | 3.6<br>8.58                                                                                                    | 12 mths<br>56.12<br>54.7                                                                            |
| PBDIT<br>Interest                                                                                                                                                                                                                                                                                       | 92.16<br>92.51<br>181.65                                                                              | 12 mths<br>230.27<br>229.9<br>47.5                                                                                     | 18 mths  205.65  141.41  162.62                                                                                            | 12 mths<br>119.67<br>154.37<br>101.99                                                                                    | 12 mths 206.74 202.58 85.68                                                                              | 12 mths 16.18 40.45 29.58                                                                                 | 15 mths<br>127.23<br>133.06<br>38.52                                                                    | 32.65<br>35.23<br>22.69                                                                               | 3.6<br>8.58<br>19.95                                                                                           | 12 mths 56.12 54.7 18.27                                                                            |
| PBDIT<br>Interest<br>PBDT                                                                                                                                                                                                                                                                               | 92.16<br>92.51<br>181.65<br>-89.14                                                                    | 230.27<br>229.9<br>47.5<br>182.4                                                                                       | 18 mths  205.65 141.41 162.62 -21.21                                                                                       | 119.67<br>154.37<br>101.99<br>52.38                                                                                      | 206.74<br>202.58<br>85.68<br>116.9                                                                       | 12 mths 16.18 40.45 29.58 10.87                                                                           | 15 mths<br>127.23<br>133.06<br>38.52<br>94.54                                                           | 32.65<br>35.23<br>22.69<br>12.54                                                                      | 3.6<br>8.58<br>19.95<br>-11.37                                                                                 | 56.12<br>54.7<br>18.27<br>36.43                                                                     |
| PBDIT Interest PBDT Depreciation                                                                                                                                                                                                                                                                        | 15 mths<br>92.16<br>92.51<br>181.65<br>-89.14<br>38.78                                                | 12 mths 230.27 229.9 47.5 182.4 30.26                                                                                  | 18 mths  205.65 141.41 162.62 -21.21 42.94                                                                                 | 12 mths 119.67 154.37 101.99 52.38 13.41                                                                                 | 12 mths  206.74  202.58  85.68  116.9  12.19                                                             | 12 mths 16.18 40.45 29.58 10.87 12.65                                                                     | 15 mths 127.23 133.06 38.52 94.54 16.96                                                                 | 32.65<br>35.23<br>22.69<br>12.54<br>12.35                                                             | 3.6<br>8.58<br>19.95<br>-11.37<br>12.33                                                                        | 12 mths 56.12 54.7 18.27 36.43 11.5                                                                 |
| PBDIT Interest PBDT Depreciation Other Written Off                                                                                                                                                                                                                                                      | 92.16<br>92.51<br>181.65<br>-89.14<br>38.78                                                           | 230.27<br>229.9<br>47.5<br>182.4<br>30.26<br>4.19                                                                      | 18 mths  205.65 141.41 162.62 -21.21 42.94 13.97                                                                           | 12 mths 119.67 154.37 101.99 52.38 13.41 8.75                                                                            | 206.74<br>202.58<br>85.68<br>116.9<br>12.19                                                              | 16.18<br>40.45<br>29.58<br>10.87<br>12.65                                                                 | 15 mths 127.23 133.06 38.52 94.54 16.96 0                                                               | 32.65<br>35.23<br>22.69<br>12.54<br>12.35                                                             | 3.6<br>8.58<br>19.95<br>-11.37<br>12.33                                                                        | 12 mths 56.12 54.7 18.27 36.43 11.5 0                                                               |
| PBDIT Interest PBDT Depreciation Other Written Off Profit Before Tax                                                                                                                                                                                                                                    | 92.16<br>92.51<br>181.65<br>-89.14<br>38.78<br>0<br>-127.92                                           | 230.27<br>229.9<br>47.5<br>182.4<br>30.26<br>4.19<br>147.95                                                            | 18 mths  205.65 141.41 162.62 -21.21 42.94 13.97 -78.12                                                                    | 119.67<br>154.37<br>101.99<br>52.38<br>13.41<br>8.75<br>30.22                                                            | 206.74<br>202.58<br>85.68<br>116.9<br>12.19<br>1.21<br>103.5                                             | 12 mths 16.18 40.45 29.58 10.87 12.65 0 -1.78                                                             | 15 mths 127.23 133.06 38.52 94.54 16.96 0 77.58                                                         | 32.65<br>35.23<br>22.69<br>12.54<br>12.35<br>0                                                        | 3.6<br>8.58<br>19.95<br>-11.37<br>12.33<br>0<br>-23.7                                                          | 56.12<br>54.7<br>18.27<br>36.43<br>11.5<br>0<br>24.93                                               |
| PBDIT Interest PBDT Depreciation Other Written Off Profit Before Tax Extra-ordinary items                                                                                                                                                                                                               | 15 mths  92.16  92.51  181.65  -89.14  38.78  0  -127.92  0                                           | 12 mths  230.27  229.9  47.5  182.4  30.26  4.19  147.95  -0.62                                                        | 18 mths  205.65 141.41 162.62 -21.21 42.94 13.97 -78.12 0.6                                                                | 12 mths 119.67 154.37 101.99 52.38 13.41 8.75 30.22 0.65                                                                 | 12 mths  206.74  202.58  85.68  116.9  12.19  1.21  103.5  -0.85                                         | 12 mths  16.18 40.45 29.58 10.87 12.65 0 -1.78 3.44                                                       | 15 mths  127.23  133.06  38.52  94.54  16.96  0  77.58  0.12                                            | 32.65<br>35.23<br>22.69<br>12.54<br>12.35<br>0<br>0.19                                                | 3.6<br>8.58<br>19.95<br>-11.37<br>12.33<br>0<br>-23.7<br>3.18                                                  | 56.12<br>54.7<br>18.27<br>36.43<br>11.5<br>0<br>24.93<br>0.51                                       |
| PBDIT Interest PBDT Depreciation Other Written Off Profit Before Tax Extra-ordinary items PBT (Post Extra-ord Items)                                                                                                                                                                                    | 15 mths  92.16 92.51 181.65 -89.14 38.78 0 -127.92 0 -127.92                                          | 12 mths  230.27  229.9  47.5  182.4  30.26  4.19  147.95  -0.62  147.33                                                | 18 mths  205.65 141.41 162.62 -21.21 42.94 13.97 -78.12 0.6 -77.52                                                         | 12 mths 119.67 154.37 101.99 52.38 13.41 8.75 30.22 0.65 30.87                                                           | 12 mths  206.74  202.58  85.68  116.9  12.19  1.21  103.5  -0.85  102.65                                 | 12 mths 16.18 40.45 29.58 10.87 12.65 0 -1.78 3.44 1.66                                                   | 15 mths  127.23  133.06  38.52  94.54  16.96  0  77.58  0.12  77.7                                      | 32.65<br>35.23<br>22.69<br>12.54<br>12.35<br>0<br>0.19<br>3<br>3.19                                   | 3.6<br>8.58<br>19.95<br>-11.37<br>12.33<br>0<br>-23.7<br>3.18<br>-20.52                                        | 12 mths 56.12 54.7 18.27 36.43 11.5 0 24.93 0.51 25.44                                              |
| PBDIT Interest PBDT Depreciation Other Written Off Profit Before Tax Extra-ordinary items PBT (Post Extra-ord Items) Tax                                                                                                                                                                                | 15 mths  92.16 92.51 181.65 -89.14 38.78 0 -127.92 0 -127.92 -28.08                                   | 12 mths  230.27  229.9  47.5  182.4  30.26  4.19  147.95  -0.62  147.33  20.57                                         | 18 mths  205.65 141.41 162.62 -21.21 42.94 13.97 -78.12 0.6 -77.52 -7.59                                                   | 12 mths 119.67 154.37 101.99 52.38 13.41 8.75 30.22 0.65 30.87 0                                                         | 12 mths  206.74  202.58  85.68  116.9  12.19  1.21  103.5  -0.85  102.65  0                              | 12 mths  16.18  40.45  29.58  10.87  12.65  0  -1.78  3.44  1.66  -1.11                                   | 15 mths  127.23  133.06  38.52  94.54  16.96  0  77.58  0.12  77.7  36.15                               | 32.65<br>35.23<br>22.69<br>12.54<br>12.35<br>0<br>0.19<br>3<br>3.19<br>1.69                           | 3.6<br>8.58<br>19.95<br>-11.37<br>12.33<br>0<br>-23.7<br>3.18<br>-20.52<br>-6.28                               | 12 mths 56.12 54.7 18.27 36.43 11.5 0 24.93 0.51 25.44 9.97                                         |
| PBDIT Interest PBDT Depreciation Other Written Off Profit Before Tax Extra-ordinary items PBT (Post Extra-ord Items) Tax Reported Net Profit                                                                                                                                                            | 92.16<br>92.51<br>181.65<br>-89.14<br>38.78<br>0<br>-127.92<br>0<br>-127.92<br>-28.08<br>-99.86       | 12 mths  230.27  229.9  47.5  182.4  30.26  4.19  147.95  -0.62  147.33  20.57  103.49                                 | 18 mths  205.65 141.41 162.62 -21.21 42.94 13.97 -78.12 0.6 -77.52 -7.59 -79.55                                            | 12 mths  119.67  154.37  101.99  52.38  13.41  8.75  30.22  0.65  30.87  0  30.18                                        | 12 mths  206.74  202.58  85.68  116.9  12.19  1.21  103.5  -0.85  102.65  0  95.28                       | 12 mths  16.18 40.45 29.58 10.87 12.65 0 -1.78 3.44 1.66 -1.11 2.77                                       | 15 mths  127.23  133.06  38.52  94.54  16.96  0  77.58  0.12  77.7  36.15  41.54                        | 32.65<br>35.23<br>22.69<br>12.54<br>12.35<br>0<br>0.19<br>3<br>3.19<br>1.69<br>1.5                    | 3.6<br>8.58<br>19.95<br>-11.37<br>12.33<br>0<br>-23.7<br>3.18<br>-20.52<br>-6.28<br>-14.23                     | 12 mths 56.12 54.7 18.27 36.43 11.5 0 24.93 0.51 25.44 9.97 15.48                                   |
| PBDIT Interest PBDT Depreciation Other Written Off Profit Before Tax Extra-ordinary items PBT (Post Extra-ord Items) Tax Reported Net Profit Total Value Addition                                                                                                                                       | 15 mths  92.16 92.51 181.65 -89.14 38.78 0 -127.92 0 -127.92 -28.08 -99.86 365.15                     | 12 mths  230.27  229.9  47.5  182.4  30.26  4.19  147.95  -0.62  147.33  20.57  103.49  158.07                         | 18 mths  205.65 141.41 162.62 -21.21 42.94 13.97 -78.12 0.6 -77.52 -7.59 -79.55 336.03                                     | 12 mths  119.67  154.37  101.99  52.38  13.41  8.75  30.22  0.65  30.87  0  30.18  206.82                                | 12 mths  206.74  202.58  85.68  116.9  12.19  1.21  103.5  -0.85  102.65  0  95.28  161.18               | 12 mths  16.18  40.45  29.58  10.87  12.65  0  -1.78  3.44  1.66  -1.11  2.77  121                        | 15 mths  127.23  133.06  38.52  94.54  16.96  0  77.58  0.12  77.7  36.15  41.54  150.66                | 32.65<br>35.23<br>22.69<br>12.54<br>12.35<br>0<br>0.19<br>3<br>3.19<br>1.69<br>1.5<br>88.91           | 3.6<br>8.58<br>19.95<br>-11.37<br>12.33<br>0<br>-23.7<br>3.18<br>-20.52<br>-6.28<br>-14.23<br>101.61           | 12 mths 56.12 54.7 18.27 36.43 11.5 0 24.93 0.51 25.44 9.97 15.48 92.51                             |
| PBDIT Interest PBDT Depreciation Other Written Off Profit Before Tax Extra-ordinary items PBT (Post Extra-ord Items) Tax Reported Net Profit Total Value Addition Preference Dividend                                                                                                                   | 15 mths  92.16 92.51 181.65 -89.14 38.78 0 -127.92 0 -127.92 -28.08 -99.86 365.15 0                   | 12 mths  230.27  229.9  47.5  182.4  30.26  4.19  147.95  -0.62  147.33  20.57  103.49  158.07  0                      | 18 mths  205.65 141.41 162.62 -21.21 42.94 13.97 -78.12 0.6 -77.52 -7.59 -79.55 336.03 0                                   | 12 mths  119.67  154.37  101.99  52.38  13.41  8.75  30.22  0.65  30.87  0  30.18  206.82  0.37                          | 12 mths  206.74  202.58  85.68  116.9  12.19  1.21  103.5  -0.85  102.65  0  95.28  161.18               | 12 mths  16.18  40.45  29.58  10.87  12.65  0  -1.78  3.44  1.66  -1.11  2.77  121  0                     | 15 mths  127.23  133.06  38.52  94.54  16.96  0  77.58  0.12  77.7  36.15  41.54  150.66  0             | 32.65<br>35.23<br>22.69<br>12.54<br>12.35<br>0<br>0.19<br>3<br>3.19<br>1.69<br>1.5<br>88.91           | 3.6<br>8.58<br>19.95<br>-11.37<br>12.33<br>0<br>-23.7<br>3.18<br>-20.52<br>-6.28<br>-14.23<br>101.61<br>0      | 12 mths 56.12 54.7 18.27 36.43 11.5 0 24.93 0.51 25.44 9.97 15.48 92.51 1.12                        |
| PBDIT Interest PBDT Depreciation Other Written Off Profit Before Tax Extra-ordinary items PBT (Post Extra-ord Items) Tax Reported Net Profit Total Value Addition Preference Dividend Equity Dividend                                                                                                   | 15 mths  92.16 92.51 181.65 -89.14 38.78 0 -127.92 0 -127.92 -28.08 -99.86 365.15 0 0                 | 12 mths  230.27  229.9  47.5  182.4  30.26  4.19  147.95  -0.62  147.33  20.57  103.49  158.07  0  0                   | 18 mths  205.65 141.41 162.62 -21.21 42.94 13.97 -78.12 0.6 -77.52 -7.59 -79.55 336.03 0 0                                 | 12 mths  119.67  154.37  101.99  52.38  13.41  8.75  30.22  0.65  30.87  0  30.18  206.82  0.37  4.71                    | 12 mths  206.74  202.58  85.68  116.9  12.19  1.21  103.5  -0.85  102.65  0  95.28  161.18  6  4.71      | 12 mths  16.18  40.45  29.58  10.87  12.65  0  -1.78  3.44  1.66  -1.11  2.77  121  0  0                  | 15 mths  127.23  133.06  38.52  94.54  16.96  0  77.58  0.12  77.7  36.15  41.54  150.66  0  4.53       | 32.65<br>35.23<br>22.69<br>12.54<br>12.35<br>0<br>0.19<br>3<br>3.19<br>1.69<br>1.5<br>88.91<br>0      | 3.6<br>8.58<br>19.95<br>-11.37<br>12.33<br>0<br>-23.7<br>3.18<br>-20.52<br>-6.28<br>-14.23<br>101.61<br>0      | 12 mths 56.12 54.7 18.27 36.43 11.5 0 24.93 0.51 25.44 9.97 15.48 92.51 1.12 2.04                   |
| PBDIT Interest PBDT Depreciation Other Written Off Profit Before Tax Extra-ordinary items PBT (Post Extra-ord Items) Tax Reported Net Profit Total Value Addition Preference Dividend Equity Dividend Corporate Dividend Tax                                                                            | 15 mths  92.16 92.51 181.65 -89.14 38.78 0 -127.92 0 -127.92 -28.08 -99.86 365.15 0                   | 12 mths  230.27  229.9  47.5  182.4  30.26  4.19  147.95  -0.62  147.33  20.57  103.49  158.07  0                      | 18 mths  205.65 141.41 162.62 -21.21 42.94 13.97 -78.12 0.6 -77.52 -7.59 -79.55 336.03 0                                   | 12 mths  119.67  154.37  101.99  52.38  13.41  8.75  30.22  0.65  30.87  0  30.18  206.82  0.37                          | 12 mths  206.74  202.58  85.68  116.9  12.19  1.21  103.5  -0.85  102.65  0  95.28  161.18               | 12 mths  16.18  40.45  29.58  10.87  12.65  0  -1.78  3.44  1.66  -1.11  2.77  121  0                     | 15 mths  127.23  133.06  38.52  94.54  16.96  0  77.58  0.12  77.7  36.15  41.54  150.66  0             | 32.65<br>35.23<br>22.69<br>12.54<br>12.35<br>0<br>0.19<br>3<br>3.19<br>1.69<br>1.5<br>88.91           | 3.6<br>8.58<br>19.95<br>-11.37<br>12.33<br>0<br>-23.7<br>3.18<br>-20.52<br>-6.28<br>-14.23<br>101.61<br>0      | 12 mths 56.12 54.7 18.27 36.43 11.5 0 24.93 0.51 25.44 9.97 15.48 92.51 1.12                        |
| PBDIT Interest PBDT Depreciation Other Written Off Profit Before Tax Extra-ordinary items PBT (Post Extra-ord Items) Tax Reported Net Profit Total Value Addition Preference Dividend Equity Dividend Corporate Dividend Tax Per share data (annualised)                                                | 15 mths  92.16 92.51 181.65 -89.14 38.78 0 -127.92 0 -127.92 -28.08 -99.86 365.15 0 0                 | 12 mths  230.27  229.9  47.5  182.4  30.26  4.19  147.95  -0.62  147.33  20.57  103.49  158.07  0  0                   | 18 mths  205.65 141.41 162.62 -21.21 42.94 13.97 -78.12 0.6 -77.52 -7.59 -79.55 336.03 0 0 0                               | 12 mths  119.67  154.37  101.99  52.38  13.41  8.75  30.22  0.65  30.87  0  30.18  206.82  0.37  4.71  0.85              | 12 mths  206.74  202.58  85.68  116.9  12.19  1.21  103.5  -0.85  102.65  0  95.28  161.18  6  4.71  1.5 | 12 mths  16.18  40.45  29.58  10.87  12.65  0  -1.78  3.44  1.66  -1.11  2.77  121  0  0  0               | 15 mths  127.23  133.06  38.52  94.54  16.96  0  77.58  0.12  77.7  36.15  41.54  150.66  0  4.53  0.77 | 32.65<br>35.23<br>22.69<br>12.54<br>12.35<br>0<br>0.19<br>3<br>3.19<br>1.69<br>1.5<br>88.91<br>0      | 3.6<br>8.58<br>19.95<br>-11.37<br>12.33<br>0<br>-23.7<br>3.18<br>-20.52<br>-6.28<br>-14.23<br>101.61<br>0      | 12 mths 56.12 54.7 18.27 36.43 11.5 0 24.93 0.51 25.44 9.97 15.48 92.51 1.12 2.04 0.44              |
| PBDIT Interest PBDT Depreciation Other Written Off Profit Before Tax Extra-ordinary items PBT (Post Extra-ord Items) Tax Reported Net Profit Total Value Addition Preference Dividend Equity Dividend Corporate Dividend Tax Per share data (annualised) Shares in issue (lakhs)                        | 15 mths  92.16 92.51 181.65 -89.14 38.78 0 -127.92 0 -127.92 -28.08 -99.86 365.15 0 0 0               | 12 mths  230.27  229.9  47.5  182.4  30.26  4.19  147.95  -0.62  147.33  20.57  103.49  158.07  0  0  0                | 18 mths  205.65 141.41 162.62 -21.21 42.94 13.97 -78.12 0.6 -77.52 -7.59 -79.55 336.03 0 0 0                               | 12 mths  119.67  154.37  101.99  52.38  13.41  8.75  30.22  0.65  30.87  0  30.18  206.82  0.37  4.71  0.85              | 12 mths  206.74  202.58  85.68  116.9  12.19  1.21  103.5  -0.85  102.65  0  95.28  161.18  6  4.71  1.5 | 12 mths  16.18  40.45  29.58  10.87  12.65  0  -1.78  3.44  1.66  -1.11  2.77  121  0  0  113.17          | 15 mths  127.23  133.06  38.52  94.54  16.96  0  77.58  0.12  77.7  36.15  41.54  150.66  0  4.53  0.77 | 12 mths  32.65 35.23 22.69 12.54 12.35 0 0.19 3 3.19 1.69 1.5 88.91 0 0 0 113.17                      | 3.6<br>8.58<br>19.95<br>-11.37<br>12.33<br>0<br>-23.7<br>3.18<br>-20.52<br>-6.28<br>-14.23<br>101.61<br>0      | 12 mths 56.12 54.7 18.27 36.43 11.5 0 24.93 0.51 25.44 9.97 15.48 92.51 1.12 2.04 0.44              |
| PBDIT Interest PBDT Depreciation Other Written Off Profit Before Tax Extra-ordinary items PBT (Post Extra-ord Items) Tax Reported Net Profit Total Value Addition Preference Dividend Equity Dividend Corporate Dividend Tax Per share data (annualised) Shares in issue (lakhs) Earning Per Share (Rs) | 15 mths  92.16 92.51 181.65 -89.14 38.78 0 -127.92 0 -127.92 -28.08 -99.86 365.15 0 0 0 368.07 -27.13 | 12 mths  230.27  229.9  47.5  182.4  30.26  4.19  147.95  -0.62  147.33  20.57  103.49  158.07  0  0  0  348.34  29.71 | 18 mths  205.65  141.41  162.62  -21.21  42.94  13.97  -78.12  0.6  -77.52  -7.59  -79.55  336.03  0  0  0  313.73  -25.36 | 12 mths  119.67  154.37  101.99  52.38  13.41  8.75  30.22  0.65  30.87  0  30.18  206.82  0.37  4.71  0.85  313.73  9.5 | 12 mths  206.74  202.58  85.68  116.9  12.19  1.21  103.5  -0.85  102.65  0  95.28  161.18  6  4.71  1.5 | 12 mths  16.18  40.45  29.58  10.87  12.65  0  -1.78  3.44  1.66  -1.11  2.77  121  0  0  0  113.17  2.45 | 15 mths  127.23  133.06  38.52  94.54  16.96  0  77.58  0.12  77.7  36.15  41.54  150.66  0  4.53  0.77 | 32.65<br>35.23<br>22.69<br>12.54<br>12.35<br>0<br>0.19<br>3<br>3.19<br>1.69<br>1.5<br>88.91<br>0<br>0 | 3.6<br>8.58<br>19.95<br>-11.37<br>12.33<br>0<br>-23.7<br>3.18<br>-20.52<br>-6.28<br>-14.23<br>101.61<br>0<br>0 | 12 mths 56.12 54.7 18.27 36.43 11.5 0 24.93 0.51 25.44 9.97 15.48 92.51 1.12 2.04 0.44 113.17 12.69 |
| PBDIT Interest PBDT Depreciation Other Written Off Profit Before Tax Extra-ordinary items PBT (Post Extra-ord Items) Tax Reported Net Profit Total Value Addition Preference Dividend Equity Dividend Corporate Dividend Tax Per share data (annualised) Shares in issue (lakhs)                        | 15 mths  92.16 92.51 181.65 -89.14 38.78 0 -127.92 0 -127.92 -28.08 -99.86 365.15 0 0 0               | 12 mths  230.27  229.9  47.5  182.4  30.26  4.19  147.95  -0.62  147.33  20.57  103.49  158.07  0  0  0                | 18 mths  205.65 141.41 162.62 -21.21 42.94 13.97 -78.12 0.6 -77.52 -7.59 -79.55 336.03 0 0 0                               | 12 mths  119.67  154.37  101.99  52.38  13.41  8.75  30.22  0.65  30.87  0  30.18  206.82  0.37  4.71  0.85              | 12 mths  206.74  202.58  85.68  116.9  12.19  1.21  103.5  -0.85  102.65  0  95.28  161.18  6  4.71  1.5 | 12 mths  16.18  40.45  29.58  10.87  12.65  0  -1.78  3.44  1.66  -1.11  2.77  121  0  0  113.17          | 15 mths  127.23  133.06  38.52  94.54  16.96  0  77.58  0.12  77.7  36.15  41.54  150.66  0  4.53  0.77 | 12 mths  32.65 35.23 22.69 12.54 12.35 0 0.19 3 3.19 1.69 1.5 88.91 0 0 0 113.17                      | 3.6<br>8.58<br>19.95<br>-11.37<br>12.33<br>0<br>-23.7<br>3.18<br>-20.52<br>-6.28<br>-14.23<br>101.61<br>0      | 12 mths 56.12 54.7 18.27 36.43 11.5 0 24.93 0.51 25.44 9.97 15.48 92.51 1.12 2.04 0.44              |