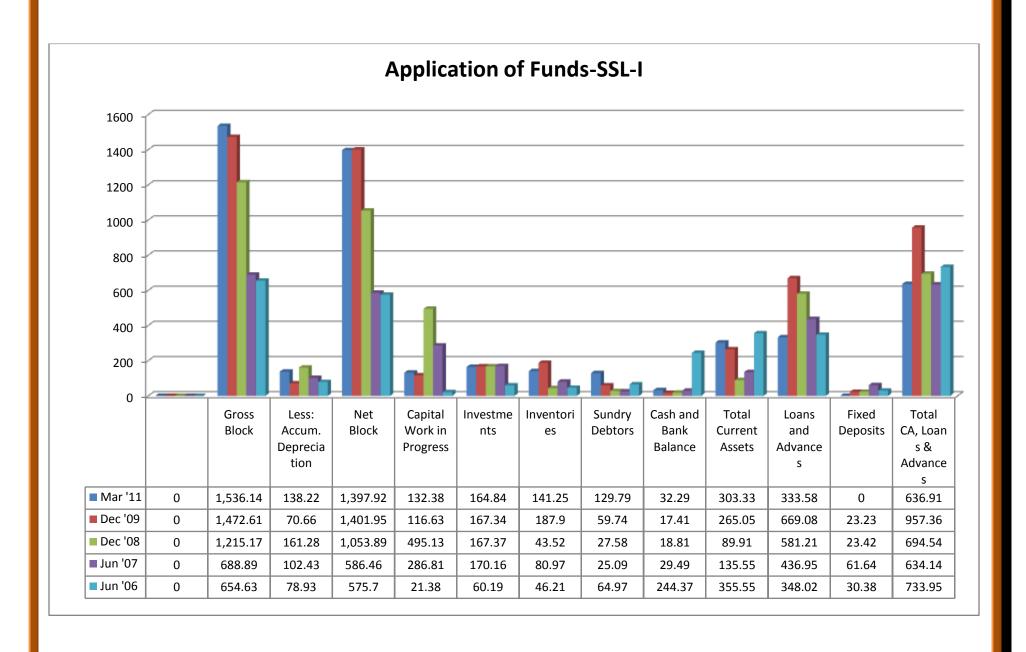

#### (i) Source of Funds:

- ❖ Total share capitals took both up and downward trend through 2006-2011.
- ❖ Equity share capitals were even trend in 2006-08 and took an upward trend in 2009 and 2011.
- ❖ Share application money was in even trend from 2006 to 2009.
- ❖ Preference share capital was nil throughout 2007- 2011, except in the year of 2006.
- Reserves took an upward and downward trend through 2006 to 2011.
- Revaluation reserves value was high in 2008 and decreased in 2009 whereas the values were nil in the year 2006, 2007 and 2011.
- Net worth increased from the year 2006 to 2011 except the year 2007 where the value decreased a little than the previous year.
- Secured loans increased from the year 2006 to the year 2011.
- ❖ Unsecured loans took both upward and downward trend through 2006-2011.
- ❖ Total debt increased from 2006 to 2009, which decreased in 2011.
- ❖ Total liabilities increased from 2006 to 2009, which decreased in 2011.