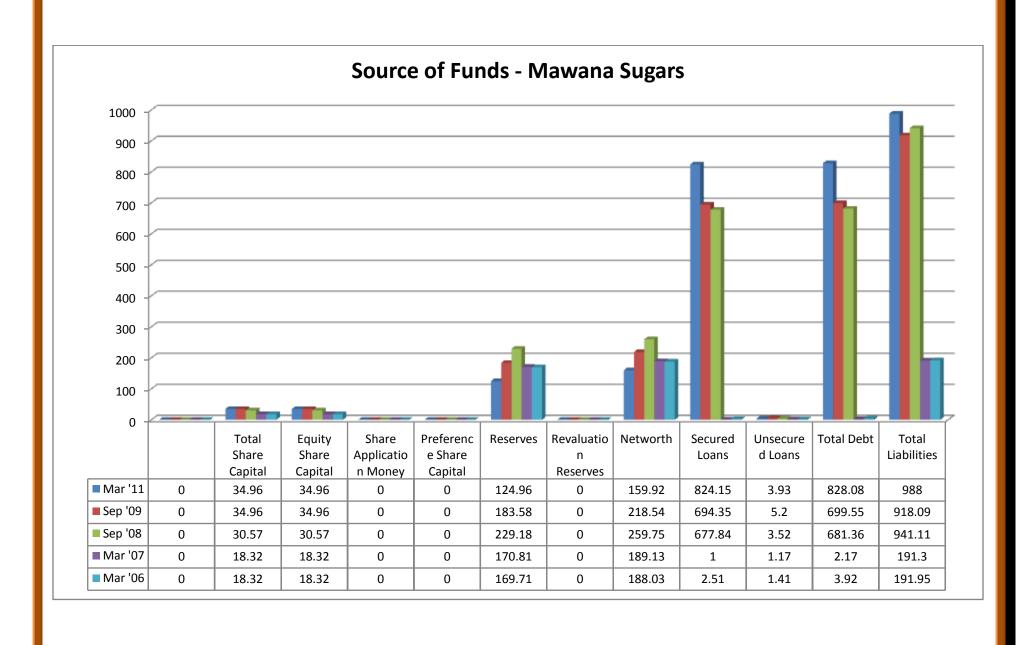

## (i) Income:

- ❖ Sales Turnover was in upward trend from 2007 to 2011, except the year of 2006.
- Net sales were in upward trend from 2007 to 2011, except the year of 2006.
- Other income was in downward trend from 2007 to 2011, except the year of 2006.
- Stock adjustments took both upward and downward trend from 2006 to 2011, whereas the value took a negative sign in the year 2006 and 2009.
- ❖ Total income took both upward and downward trend from 2006 to 2011.

## (ii) Expenditure:

- Raw materials took both upward and downward trend from 2006 to 2011.
- Power and Fuel cost took both upward and downward trend from 2006 to 2011.
- Employee cost was in upward trend from 2006 to 2011.
- Other manufacturing expenses took both upward and downward trend from 2006 to 2011.
- Selling and Admin Expenses took both upward and downward trend from 2006 to 2011.
- Miscellaneous expenses took both upward and downward trend from 2006 to 2011.
- Preoperative Exp Capitalized showed nil from 2006 to 2011.
- Total expenses took both upward and downward trend from 2006 to 2011.