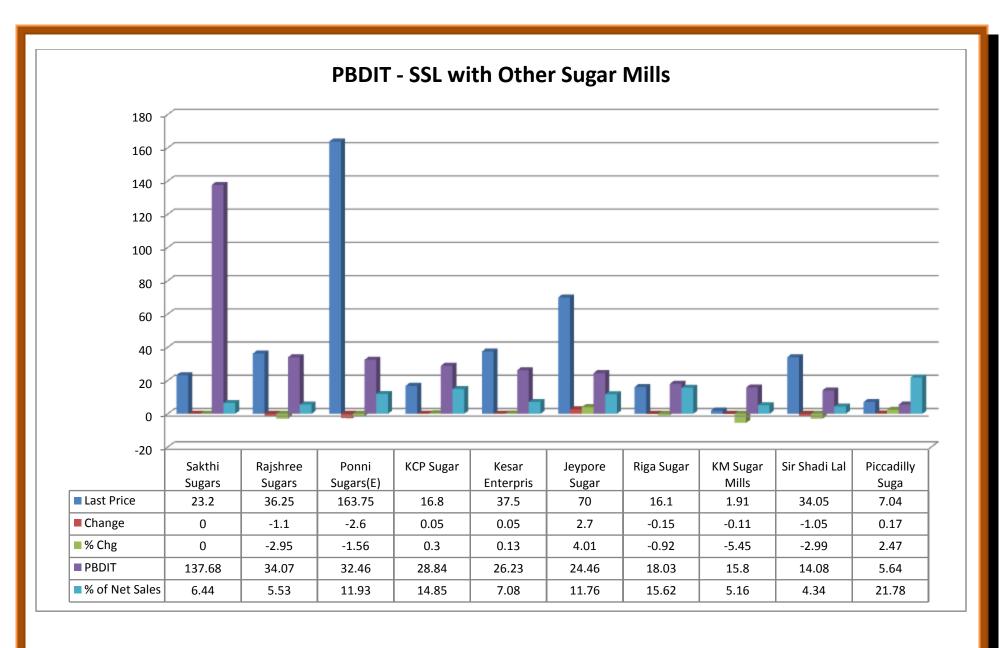

The factors considered for comparison of SSL with the above listed sugar mills are;

- 1. Balance sheet graphs,
- 2. Profit & Loss account statements with graphs,
- 3. Bonus & Dividend History statement with graphs,
- 4. Market Capitalization statement with graph,
- 5. Net Sales statement with graph,
- 6. Net Profit statement with graph,
- 7. Total Assets statement with graph,
- 8. Power & Fuel statement with graph,
- 9. PBDITstatement with graph,
- 10. Interest statement with graph and
- 11. Contingent Liabilities statement with graph

#### (i) Income:

- ❖ Sales turnover showed an upward trend from 2007 to 2011, except the year 2006.
- ❖ Net sales showed an upward trend in 2007-11, except the year of 2006.
- Other income took its trend on the negative sign for the year of 2006, 2008 and 2009, whereas the trend shifted towards positive sign for year of 2007 and 2011.
- Stock adjustments took its trend on the negative sign for the year of 2006, 2008 and 2011, and shifted towards the positive sign for the year of 2007 and 2009.
- ❖ Total income showed an upward trend in the year 2007 to 2011, except the year of 2006.