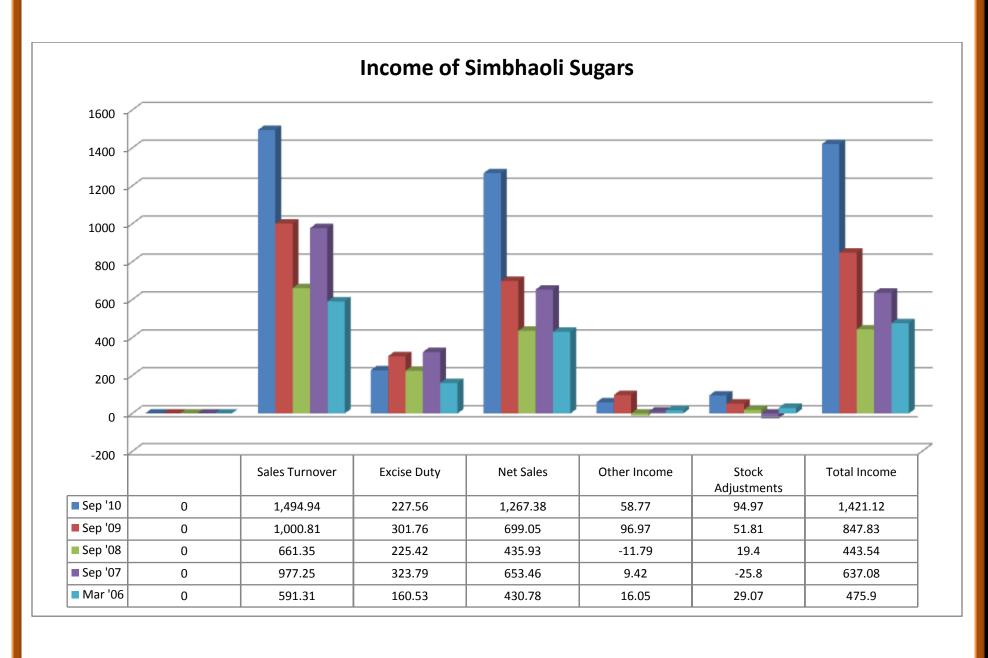

# 2.4.1 Balance Sheet Comparison Statement of SSL and BCM:

| 01.12.2011                 |            |          |          |          |          |            |          |             |          |          |
|----------------------------|------------|----------|----------|----------|----------|------------|----------|-------------|----------|----------|
|                            |            |          | Sakthi   |          |          |            |          |             |          |          |
|                            |            |          | Sugars   |          |          |            |          | Balrampur   |          |          |
| Palanca Shoot              |            |          |          |          |          |            |          | Chini Mills |          |          |
| Balance Sheet              |            |          |          |          |          |            |          |             |          |          |
|                            | Mar '11    | Dec '09  | Dec '08  | Jun '07  | Jun '06  | Mar '11    | Sep '09  | Sep '08     | Sep '07  | Sep '06  |
|                            | 15 mths    | 12 mths  | 18 mths  | 12 mths  | 12 mths  | 18 mths    | 12 mths  | 12 mths     | 12 mths  | 18 mths  |
|                            | in Rs. Cr. |          |          |          |          | in Rs. Cr. |          |             |          |          |
| Sources Of Funds           |            |          |          |          |          |            |          |             |          |          |
| Total Share Capital        | 36.81      | 34.83    | 31.37    | 31.37    | 43.37    | 25.63      | 25.68    | 25.55       | 24.82    | 24.82    |
| Equity Share Capital       | 36.81      | 34.83    | 31.37    | 31.37    | 31.37    | 25.63      | 25.68    | 25.55       | 24.82    | 24.82    |
| Share Application Money    | 0          | 15.66    | 15.66    | 15.66    | 15.66    | 0          | 0        | 0           | 0        | 0        |
| Preference Share Capital   | 0          | 0        | 0        | 0        | 12       | 0          | 0        | 0           | 0        | 0        |
| Reserves                   | 663.81     | 256.99   | 87.81    | 356.36   | 346.06   | 1,263.55   | 1,149.39 | 989.35      | 839.17   | 880.83   |
| Revaluation Reserves       | 0          | 498.49   | 521.68   | 0        | 0        | 0.18       | 0.18     | 0.18        | 0.18     | 0.18     |
| Networth                   | 700.62     | 805.97   | 656.52   | 403.39   | 405.09   | 1,289.36   | 1,175.25 | 1,015.08    | 864.17   | 905.83   |
| Secured Loans              | 1,111.42   | 1,087.19 | 927.68   | 750.44   | 516.57   | 1,706.69   | 972.03   | 1,250.68    | 1,210.59 | 416.52   |
| Unsecured Loans            | 184.08     | 266.46   | 398.54   | 405.78   | 366.83   | 300        | 0        | 109.2       | 75.56    | 130.88   |
| Total Debt                 | 1,295.50   | 1,353.65 | 1,326.22 | 1,156.22 | 883.4    | 2,006.69   | 972.03   | 1,359.88    | 1,286.15 | 547.4    |
| Total Liabilities          | 1,996.12   | 2,159.62 | 1,982.74 | 1,559.61 | 1,288.49 | 3,296.05   | 2,147.28 | 2,374.96    | 2,150.32 | 1,453.23 |
|                            |            |          |          |          |          |            |          |             |          |          |
|                            | Mar '11    | Dec '09  | Dec '08  | Jun '07  | Jun '06  | Mar '11    | Sep '09  | Sep '08     | Sep '07  | Sep '06  |
|                            | 15 mths    | 12 mths  | 18 mths  | 12 mths  | 12 mths  | 18 mths    | 12 mths  | 12 mths     | 12 mths  | 18 mths  |
| Application Of Funds       |            |          |          |          |          |            |          |             |          |          |
| Gross Block                | 1,536.14   | 1,472.61 | 1,215.17 | 688.89   | 654.63   | 2,500.60   | 2,374.50 | 2,374.18    | 1,970.32 | 1,338.59 |
| Less: Accum. Depreciation  | 138.22     | 70.66    | 161.28   | 102.43   | 78.93    | 790.67     | 604.4    | 498.17      | 382.52   | 301.92   |
| Net Block                  | 1,397.92   | 1,401.95 | 1,053.89 | 586.46   | 575.7    | 1,709.93   | 1,770.10 | 1,876.01    | 1,587.80 | 1,036.67 |
| Capital Work in Progress   | 132.38     | 116.63   | 495.13   | 286.81   | 21.38    | 6.45       | 7.61     | 8.21        | 370.93   | 403.76   |
| Investments                | 164.84     | 167.34   | 167.37   | 170.16   | 60.19    | 128.61     | 126.57   | 5.49        | 3.43     | 0.21     |
| Inventories                | 141.25     | 187.9    | 43.52    | 80.97    | 46.21    | 1,491.31   | 343.43   | 556.39      | 432.99   | 198.35   |
| Sundry Debtors             | 129.79     | 59.74    | 27.58    | 25.09    | 64.97    | 89.74      | 17.1     | 48.99       | 46.18    | 55.68    |
| Cash and Bank Balance      | 32.29      | 17.41    | 18.81    | 29.49    | 244.37   | 29.11      | 31.67    | 33.76       | 14.77    | 14.4     |
| Total Current Assets       | 303.33     | 265.05   | 89.91    | 135.55   | 355.55   | 1,610.16   | 392.2    | 639.14      | 493.94   | 268.43   |
| Loans and Advances         | 333.58     | 669.08   | 581.21   | 436.95   | 348.02   | 530.11     | 466.21   | 334.29      | 249.41   | 191.19   |
| Fixed Deposits             | 0          | 23.23    | 23.42    | 61.64    | 30.38    | 3.12       | 1.3      | 1.37        | 1.67     | 1.26     |
| Total CA, Loans & Advances | 636.91     | 957.36   | 694.54   | 634.14   | 733.95   | 2,143.39   | 859.71   | 974.8       | 745.02   | 460.88   |
| Deffered Credit            | 0          | 0        | 0        | 0        | 0        | 0          | 0        | 0           | 0        | 0        |
| Current Liabilities        | 408.87     | 465.38   | 425.93   | 125.38   | 94.47    | 524.25     | 417.12   | 444.99      | 521.85   | 304.39   |
| Provisions                 | 14.53      | 27.94    | 14.3     | 5.61     | 12.31    | 168.08     | 200.12   | 46.33       | 38.21    | 148.54   |
| Total CL & Provisions      | 423.4      | 493.32   | 440.23   | 130.99   | 106.78   | 692.33     | 617.24   | 491.32      | 560.06   | 452.93   |
| Net Current Assets         | 213.51     | 464.04   | 254.31   | 503.15   | 627.17   | 1,451.06   | 242.47   | 483.48      | 184.96   | 7.95     |
| Miscellaneous Expenses     | 87.47      | 9.67     | 12.03    | 13.03    | 4.04     | 0          | 0.53     | 1.78        | 3.21     | 4.64     |
| Total Assets               | 1,996.12   | 2,159.63 | 1,982.73 | 1,559.61 | 1,288.48 | 3,296.05   | 2,147.28 | 2,374.97    | 2,150.33 | 1,453.23 |
| Contingent Liabilities     | 474.12     | 556.15   | 634.7    | 182.35   | 272.96   | 134.36     | 139.29   | 133.68      | 90.77    | 513.01   |
| Book Value (Rs)            | 190.35     | 83.78    | 37.99    | 123.59   | 120.31   | 50.3       | 45.77    | 39.72       | 34.82    | 36.5     |
| DOOK Value (113)           | 190.33     | 03.70    | 51.33    | 123.59   | 120.51   | 50.5       | 45.77    | 33.1Z       | J4.0Z    | 30.5     |