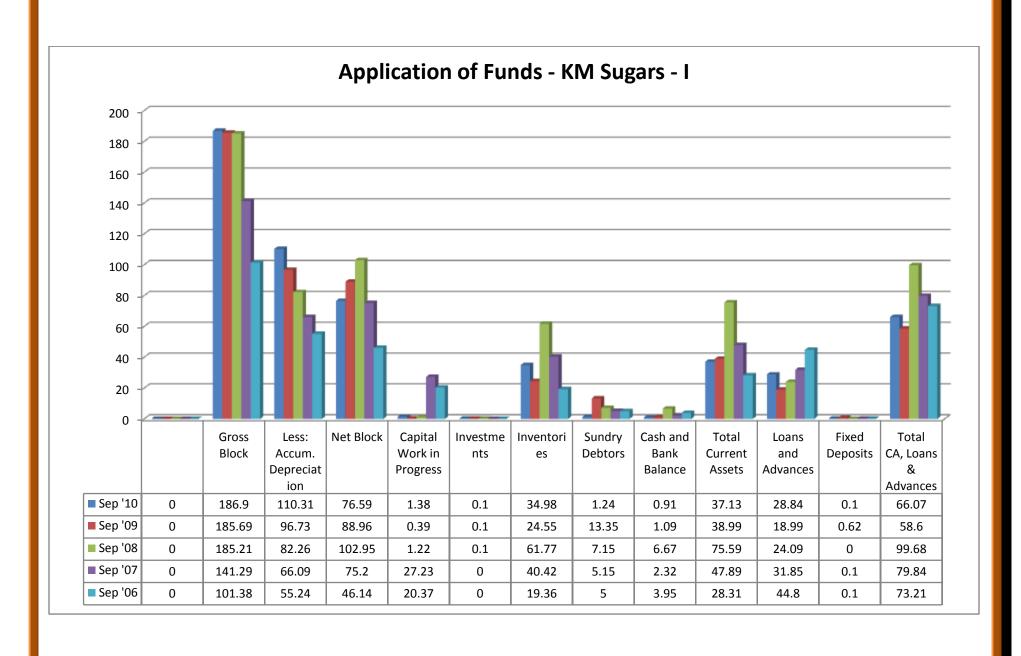

# 2.5.1 Balance Sheet Comparison Statement of SSL and KCPSIC:

| 01.12.2011                                                                                                                                                                                                                                                    |                                                                                                                                      |                                                                                                                                        |                                                                                                                                       |                                                                                                                                                  |                                                                                                                                               |                                                                                                                                    |                                                                                                                                      |                                                                                                                                    |                                                                                                                                        |                                                                                                                                        |
|---------------------------------------------------------------------------------------------------------------------------------------------------------------------------------------------------------------------------------------------------------------|--------------------------------------------------------------------------------------------------------------------------------------|----------------------------------------------------------------------------------------------------------------------------------------|---------------------------------------------------------------------------------------------------------------------------------------|--------------------------------------------------------------------------------------------------------------------------------------------------|-----------------------------------------------------------------------------------------------------------------------------------------------|------------------------------------------------------------------------------------------------------------------------------------|--------------------------------------------------------------------------------------------------------------------------------------|------------------------------------------------------------------------------------------------------------------------------------|----------------------------------------------------------------------------------------------------------------------------------------|----------------------------------------------------------------------------------------------------------------------------------------|
|                                                                                                                                                                                                                                                               |                                                                                                                                      |                                                                                                                                        | Calsth:                                                                                                                               |                                                                                                                                                  |                                                                                                                                               |                                                                                                                                    |                                                                                                                                      | КСР                                                                                                                                |                                                                                                                                        |                                                                                                                                        |
|                                                                                                                                                                                                                                                               |                                                                                                                                      |                                                                                                                                        | Sakthi<br>Sugars                                                                                                                      |                                                                                                                                                  |                                                                                                                                               |                                                                                                                                    |                                                                                                                                      | Sugar<br>Ind Corp                                                                                                                  |                                                                                                                                        |                                                                                                                                        |
| Balance Sheet                                                                                                                                                                                                                                                 |                                                                                                                                      |                                                                                                                                        |                                                                                                                                       |                                                                                                                                                  |                                                                                                                                               |                                                                                                                                    |                                                                                                                                      | а согр                                                                                                                             |                                                                                                                                        |                                                                                                                                        |
| Datance Offect                                                                                                                                                                                                                                                | Mar '11                                                                                                                              | Dec '09                                                                                                                                | Dec '08                                                                                                                               | Jun '07                                                                                                                                          | Jun '06                                                                                                                                       | Mar '11                                                                                                                            | Mar '10                                                                                                                              | Mar '09                                                                                                                            | Mar '08                                                                                                                                | Mar '07                                                                                                                                |
| 1 1                                                                                                                                                                                                                                                           | 15 mths                                                                                                                              | 12 mths                                                                                                                                | 18 mths                                                                                                                               | 12 mths                                                                                                                                          | 12 mths                                                                                                                                       | 12 mths                                                                                                                            | 12 mths                                                                                                                              | 12 mths                                                                                                                            | 12 mths                                                                                                                                | 12 mths                                                                                                                                |
|                                                                                                                                                                                                                                                               | in Rs. Cr.                                                                                                                           |                                                                                                                                        |                                                                                                                                       |                                                                                                                                                  |                                                                                                                                               | in Rs. Cr.                                                                                                                         |                                                                                                                                      |                                                                                                                                    |                                                                                                                                        |                                                                                                                                        |
|                                                                                                                                                                                                                                                               |                                                                                                                                      |                                                                                                                                        |                                                                                                                                       |                                                                                                                                                  |                                                                                                                                               |                                                                                                                                    |                                                                                                                                      |                                                                                                                                    |                                                                                                                                        |                                                                                                                                        |
| Sources Of Funds                                                                                                                                                                                                                                              |                                                                                                                                      |                                                                                                                                        |                                                                                                                                       |                                                                                                                                                  |                                                                                                                                               |                                                                                                                                    |                                                                                                                                      |                                                                                                                                    |                                                                                                                                        |                                                                                                                                        |
| Total Share Capital                                                                                                                                                                                                                                           | 36.81                                                                                                                                | 34.83                                                                                                                                  | 31.37                                                                                                                                 | 31.37                                                                                                                                            | 43.37                                                                                                                                         | 11.34                                                                                                                              | 11.34                                                                                                                                | 11.34                                                                                                                              | 11.34                                                                                                                                  | 11.34                                                                                                                                  |
| <b>Equity Share Capital</b>                                                                                                                                                                                                                                   | 36.81                                                                                                                                | 34.83                                                                                                                                  | 31.37                                                                                                                                 | 31.37                                                                                                                                            | 31.37                                                                                                                                         | 11.34                                                                                                                              | 11.34                                                                                                                                | 11.34                                                                                                                              | 11.34                                                                                                                                  | 11.34                                                                                                                                  |
| Share Application Money                                                                                                                                                                                                                                       | 0                                                                                                                                    | 15.66                                                                                                                                  | 15.66                                                                                                                                 | 15.66                                                                                                                                            | 15.66                                                                                                                                         | 0                                                                                                                                  | 0                                                                                                                                    | 0                                                                                                                                  | 0                                                                                                                                      | 0                                                                                                                                      |
| Preference Share Capital                                                                                                                                                                                                                                      | 0                                                                                                                                    | 0                                                                                                                                      | 0                                                                                                                                     | 0                                                                                                                                                | 12                                                                                                                                            | 0                                                                                                                                  | 0                                                                                                                                    | 0                                                                                                                                  | 0                                                                                                                                      | 0                                                                                                                                      |
| Reserves                                                                                                                                                                                                                                                      | 663.81                                                                                                                               | 256.99                                                                                                                                 | 87.81                                                                                                                                 | 356.36                                                                                                                                           | 346.06                                                                                                                                        | 165.19                                                                                                                             | 159.26                                                                                                                               | 145.46                                                                                                                             | 143.42                                                                                                                                 | 144.76                                                                                                                                 |
| Revaluation Reserves                                                                                                                                                                                                                                          | 0                                                                                                                                    | 498.49                                                                                                                                 | 521.68                                                                                                                                | 0                                                                                                                                                | 0                                                                                                                                             | 0                                                                                                                                  | 0                                                                                                                                    | 0                                                                                                                                  | 0                                                                                                                                      | 0                                                                                                                                      |
| Networth                                                                                                                                                                                                                                                      | 700.62                                                                                                                               | 805.97                                                                                                                                 | 656.52                                                                                                                                | 403.39                                                                                                                                           | 405.09                                                                                                                                        | 176.53                                                                                                                             | 170.6                                                                                                                                | 156.8                                                                                                                              | 154.76                                                                                                                                 | 156.1                                                                                                                                  |
| Secured Loans                                                                                                                                                                                                                                                 | 1,111.42                                                                                                                             | 1,087.19                                                                                                                               | 927.68                                                                                                                                | 750.44                                                                                                                                           | 516.57                                                                                                                                        | 7.25                                                                                                                               | 15.08                                                                                                                                | 27.47                                                                                                                              | 43.89                                                                                                                                  | 19.37                                                                                                                                  |
| Unsecured Loans                                                                                                                                                                                                                                               | 184.08                                                                                                                               | 266.46                                                                                                                                 | 398.54                                                                                                                                | 405.78                                                                                                                                           | 366.83                                                                                                                                        | 39.29                                                                                                                              | 27.31                                                                                                                                | 23.98                                                                                                                              | 18.4                                                                                                                                   | 17.99                                                                                                                                  |
| Total Debt                                                                                                                                                                                                                                                    | 1,295.50                                                                                                                             | 1,353.65                                                                                                                               | 1,326.22                                                                                                                              | 1,156.22                                                                                                                                         | 883.4                                                                                                                                         | 46.54                                                                                                                              | 42.39                                                                                                                                | 51.45                                                                                                                              | 62.29                                                                                                                                  | 37.36                                                                                                                                  |
| Total Liabilities                                                                                                                                                                                                                                             | 1,996.12                                                                                                                             | 2,159.62                                                                                                                               | 1,982.74                                                                                                                              | 1,559.61                                                                                                                                         | 1,288.49                                                                                                                                      | 223.07                                                                                                                             | 212.99                                                                                                                               | 208.25                                                                                                                             | 217.05                                                                                                                                 | 193.46                                                                                                                                 |
|                                                                                                                                                                                                                                                               |                                                                                                                                      |                                                                                                                                        |                                                                                                                                       |                                                                                                                                                  |                                                                                                                                               |                                                                                                                                    |                                                                                                                                      |                                                                                                                                    |                                                                                                                                        |                                                                                                                                        |
|                                                                                                                                                                                                                                                               | Mar '11                                                                                                                              | Dec '09                                                                                                                                | Dec '08                                                                                                                               | Jun '07                                                                                                                                          | Jun '06                                                                                                                                       | Mar '11                                                                                                                            | Mar '10                                                                                                                              | Mar '09                                                                                                                            | Mar '08                                                                                                                                | Mar '07                                                                                                                                |
|                                                                                                                                                                                                                                                               | 15 mths                                                                                                                              | 12 mths                                                                                                                                | 18 mths                                                                                                                               | 12 mths                                                                                                                                          | 12 mths                                                                                                                                       | 12 mths                                                                                                                            | 12 mths                                                                                                                              | 12 mths                                                                                                                            | 12 mths                                                                                                                                | 12 mths                                                                                                                                |
|                                                                                                                                                                                                                                                               |                                                                                                                                      |                                                                                                                                        |                                                                                                                                       |                                                                                                                                                  |                                                                                                                                               |                                                                                                                                    |                                                                                                                                      |                                                                                                                                    |                                                                                                                                        |                                                                                                                                        |
| Application Of Funds                                                                                                                                                                                                                                          |                                                                                                                                      |                                                                                                                                        |                                                                                                                                       |                                                                                                                                                  |                                                                                                                                               |                                                                                                                                    |                                                                                                                                      |                                                                                                                                    |                                                                                                                                        |                                                                                                                                        |
| Gross Block                                                                                                                                                                                                                                                   | 1,536.14                                                                                                                             | 1,472.61                                                                                                                               | 1,215.17                                                                                                                              | 688.89                                                                                                                                           | 654.63                                                                                                                                        | 229.16                                                                                                                             | 224.43                                                                                                                               | 217.85                                                                                                                             | 216.25                                                                                                                                 | 207.89                                                                                                                                 |
| Less: Accum. Depreciation                                                                                                                                                                                                                                     | 138.22                                                                                                                               | 70.66                                                                                                                                  | 161.28                                                                                                                                | 102.43                                                                                                                                           | 70.00                                                                                                                                         | 99.96                                                                                                                              | 00.40                                                                                                                                |                                                                                                                                    |                                                                                                                                        | F0.70                                                                                                                                  |
| Net Block                                                                                                                                                                                                                                                     | 4 207 02                                                                                                                             |                                                                                                                                        |                                                                                                                                       | 102.43                                                                                                                                           | 78.93                                                                                                                                         | 33.30                                                                                                                              | 89.19                                                                                                                                | 79.66                                                                                                                              | 70.12                                                                                                                                  | 59.76                                                                                                                                  |
|                                                                                                                                                                                                                                                               | 1,397.92                                                                                                                             | 1,401.95                                                                                                                               | 1,053.89                                                                                                                              | 586.46                                                                                                                                           | 78.93<br><b>575.7</b>                                                                                                                         |                                                                                                                                    |                                                                                                                                      |                                                                                                                                    |                                                                                                                                        |                                                                                                                                        |
| Capital Work in Progress                                                                                                                                                                                                                                      | <b>1,397.92</b> 132.38                                                                                                               | <b>1,401.95</b> 116.63                                                                                                                 | <b>1,053.89</b> 495.13                                                                                                                | 586.46                                                                                                                                           | 575.7                                                                                                                                         | 129.2                                                                                                                              | 135.24                                                                                                                               | 138.19                                                                                                                             | 146.13                                                                                                                                 | 148.13                                                                                                                                 |
| Capital Work in Progress Investments                                                                                                                                                                                                                          | 132.38                                                                                                                               | 116.63                                                                                                                                 | 495.13                                                                                                                                | <b>586.46</b> 286.81                                                                                                                             | <b>575.7</b> 21.38                                                                                                                            | 129.2<br>1.83                                                                                                                      | 135.24<br>1.75                                                                                                                       | 138.19<br>1.41                                                                                                                     | 146.13<br>1.45                                                                                                                         | 148.13<br>7.28                                                                                                                         |
|                                                                                                                                                                                                                                                               |                                                                                                                                      | 116.63<br><b>167.34</b>                                                                                                                |                                                                                                                                       | <b>586.46</b><br>286.81<br><b>170.16</b>                                                                                                         | <b>575.7</b> 21.38 <b>60.19</b>                                                                                                               | 129.2                                                                                                                              | 135.24                                                                                                                               | 138.19                                                                                                                             | 146.13<br>1.45<br>5.37                                                                                                                 | 148.13<br>7.28<br>12.66                                                                                                                |
| Investments                                                                                                                                                                                                                                                   | 132.38<br><b>164.84</b><br>141.25                                                                                                    | 116.63<br><b>167.34</b><br>187.9                                                                                                       | 495.13<br><b>167.37</b><br>43.52                                                                                                      | <b>586.46</b> 286.81 <b>170.16</b> 80.97                                                                                                         | <b>575.7</b> 21.38 <b>60.19</b> 46.21                                                                                                         | 129.2<br>1.83<br>25.38<br>210.08                                                                                                   | 135.24<br>1.75<br>18.96<br>110.98                                                                                                    | 138.19<br>1.41<br>5.38<br>128.46                                                                                                   | 146.13<br>1.45<br>5.37<br>126.78                                                                                                       | 148.13<br>7.28<br>12.66<br>132.75                                                                                                      |
| Investments Inventories                                                                                                                                                                                                                                       | 132.38<br>164.84<br>141.25<br>129.79                                                                                                 | 116.63<br><b>167.34</b><br>187.9<br>59.74                                                                                              | 495.13<br>167.37<br>43.52<br>27.58                                                                                                    | 586.46<br>286.81<br>170.16<br>80.97<br>25.09                                                                                                     | 575.7<br>21.38<br>60.19<br>46.21<br>64.97                                                                                                     | 129.2<br>1.83<br>25.38<br>210.08<br>11.48                                                                                          | 135.24<br>1.75<br>18.96<br>110.98<br>5.06                                                                                            | 138.19<br>1.41<br>5.38<br>128.46<br>3.63                                                                                           | 146.13<br>1.45<br>5.37<br>126.78<br>6.09                                                                                               | 148.13<br>7.28<br>12.66<br>132.75<br>11.45                                                                                             |
| Investments Inventories Sundry Debtors                                                                                                                                                                                                                        | 132.38<br>164.84<br>141.25<br>129.79<br>32.29                                                                                        | 116.63<br><b>167.34</b><br>187.9<br>59.74<br>17.41                                                                                     | 495.13<br>167.37<br>43.52<br>27.58<br>18.81                                                                                           | 586.46<br>286.81<br>170.16<br>80.97<br>25.09<br>29.49                                                                                            | 575.7<br>21.38<br>60.19<br>46.21<br>64.97<br>244.37                                                                                           | 129.2<br>1.83<br>25.38<br>210.08<br>11.48<br>8.68                                                                                  | 135.24<br>1.75<br>18.96<br>110.98<br>5.06<br>4.54                                                                                    | 138.19<br>1.41<br>5.38<br>128.46<br>3.63<br>4.99                                                                                   | 1.45<br>5.37<br>126.78<br>6.09<br>4.37                                                                                                 | 148.13<br>7.28<br>12.66<br>132.75<br>11.45<br>5.11                                                                                     |
| Investments Inventories Sundry Debtors Cash and Bank Balance                                                                                                                                                                                                  | 132.38<br>164.84<br>141.25<br>129.79<br>32.29<br>303.33                                                                              | 116.63<br>167.34<br>187.9<br>59.74<br>17.41<br>265.05                                                                                  | 495.13<br>167.37<br>43.52<br>27.58<br>18.81<br>89.91                                                                                  | 586.46<br>286.81<br>170.16<br>80.97<br>25.09<br>29.49<br>135.55                                                                                  | 575.7<br>21.38<br>60.19<br>46.21<br>64.97<br>244.37<br>355.55                                                                                 | 129.2<br>1.83<br>25.38<br>210.08<br>11.48<br>8.68<br>230.24                                                                        | 135.24<br>1.75<br>18.96<br>110.98<br>5.06<br>4.54<br>120.58                                                                          | 138.19<br>1.41<br>5.38<br>128.46<br>3.63<br>4.99<br>137.08                                                                         | 146.13<br>1.45<br>5.37<br>126.78<br>6.09<br>4.37<br>137.24                                                                             | 148.13<br>7.28<br>12.66<br>132.75<br>11.45<br>5.11<br>149.31                                                                           |
| Investments Inventories Sundry Debtors Cash and Bank Balance Total Current Assets Loans and Advances                                                                                                                                                          | 132.38<br>164.84<br>141.25<br>129.79<br>32.29<br>303.33<br>333.58                                                                    | 116.63<br>167.34<br>187.9<br>59.74<br>17.41<br>265.05<br>669.08                                                                        | 495.13<br>167.37<br>43.52<br>27.58<br>18.81<br>89.91<br>581.21                                                                        | 586.46<br>286.81<br>170.16<br>80.97<br>25.09<br>29.49<br>135.55<br>436.95                                                                        | 575.7<br>21.38<br>60.19<br>46.21<br>64.97<br>244.37<br>355.55<br>348.02                                                                       | 129.2<br>1.83<br>25.38<br>210.08<br>11.48<br>8.68<br>230.24<br>18.97                                                               | 135.24<br>1.75<br>18.96<br>110.98<br>5.06<br>4.54<br>120.58<br>34.33                                                                 | 138.19<br>1.41<br>5.38<br>128.46<br>3.63<br>4.99<br>137.08<br>25.04                                                                | 1.45<br>5.37<br>126.78<br>6.09<br>4.37<br>137.24<br>25.22                                                                              | 148.13<br>7.28<br>12.66<br>132.75<br>11.45<br>5.11<br>149.31<br>18.17                                                                  |
| Investments Inventories Sundry Debtors Cash and Bank Balance Total Current Assets Loans and Advances Fixed Deposits                                                                                                                                           | 132.38<br>164.84<br>141.25<br>129.79<br>32.29<br>303.33<br>333.58<br>0                                                               | 116.63<br>167.34<br>187.9<br>59.74<br>17.41<br>265.05<br>669.08<br>23.23                                                               | 495.13<br>167.37<br>43.52<br>27.58<br>18.81<br>89.91<br>581.21<br>23.42                                                               | 586.46<br>286.81<br>170.16<br>80.97<br>25.09<br>29.49<br>135.55                                                                                  | 575.7<br>21.38<br>60.19<br>46.21<br>64.97<br>244.37<br>355.55<br>348.02<br>30.38                                                              | 129.2<br>1.83<br>25.38<br>210.08<br>11.48<br>8.68<br>230.24<br>18.97                                                               | 135.24<br>1.75<br>18.96<br>110.98<br>5.06<br>4.54<br>120.58<br>34.33<br>0.81                                                         | 138.19<br>1.41<br>5.38<br>128.46<br>3.63<br>4.99<br>137.08<br>25.04<br>0.8                                                         | 146.13<br>1.45<br>5.37<br>126.78<br>6.09<br>4.37<br>137.24<br>25.22<br>16.47                                                           | 148.13<br>7.28<br>12.66<br>132.75<br>11.45<br>5.11<br>149.31<br>18.17<br>12.57                                                         |
| Investments Inventories Sundry Debtors Cash and Bank Balance Total Current Assets Loans and Advances                                                                                                                                                          | 132.38<br>164.84<br>141.25<br>129.79<br>32.29<br>303.33<br>333.58                                                                    | 116.63<br>167.34<br>187.9<br>59.74<br>17.41<br>265.05<br>669.08                                                                        | 495.13<br>167.37<br>43.52<br>27.58<br>18.81<br>89.91<br>581.21                                                                        | 586.46<br>286.81<br>170.16<br>80.97<br>25.09<br>29.49<br>135.55<br>436.95<br>61.64                                                               | 575.7<br>21.38<br>60.19<br>46.21<br>64.97<br>244.37<br>355.55<br>348.02<br>30.38<br>733.95                                                    | 129.2<br>1.83<br>25.38<br>210.08<br>11.48<br>8.68<br>230.24<br>18.97<br>0<br>249.21                                                | 135.24<br>1.75<br>18.96<br>110.98<br>5.06<br>4.54<br>120.58<br>34.33<br>0.81<br>155.72                                               | 138.19<br>1.41<br>5.38<br>128.46<br>3.63<br>4.99<br>137.08<br>25.04                                                                | 1.45<br>5.37<br>126.78<br>6.09<br>4.37<br>137.24<br>25.22                                                                              | 148.13<br>7.28<br>12.66<br>132.75<br>11.45<br>5.11<br>149.31<br>18.17                                                                  |
| Investments Inventories Sundry Debtors Cash and Bank Balance Total Current Assets Loans and Advances Fixed Deposits Total CA, Loans & Advances                                                                                                                | 132.38<br>164.84<br>141.25<br>129.79<br>32.29<br>303.33<br>333.58<br>0<br>636.91<br>0                                                | 116.63<br>167.34<br>187.9<br>59.74<br>17.41<br>265.05<br>669.08<br>23.23<br>957.36<br>0                                                | 495.13<br>167.37<br>43.52<br>27.58<br>18.81<br>89.91<br>581.21<br>23.42<br>694.54<br>0                                                | 586.46<br>286.81<br>170.16<br>80.97<br>25.09<br>29.49<br>135.55<br>436.95<br>61.64<br>634.14                                                     | 575.7<br>21.38<br>60.19<br>46.21<br>64.97<br>244.37<br>355.55<br>348.02<br>30.38<br>733.95<br>0                                               | 129.2<br>1.83<br>25.38<br>210.08<br>11.48<br>8.68<br>230.24<br>18.97<br>0<br>249.21<br>0                                           | 135.24<br>1.75<br>18.96<br>110.98<br>5.06<br>4.54<br>120.58<br>34.33<br>0.81<br>155.72<br>0                                          | 138.19<br>1.41<br>5.38<br>128.46<br>3.63<br>4.99<br>137.08<br>25.04<br>0.8<br>162.92<br>0                                          | 1.45<br>5.37<br>126.78<br>6.09<br>4.37<br>137.24<br>25.22<br>16.47<br>178.93                                                           | 148.13<br>7.28<br>12.66<br>132.75<br>11.45<br>5.11<br>149.31<br>18.17<br>12.57<br>180.05<br>0                                          |
| Investments Inventories Sundry Debtors Cash and Bank Balance Total Current Assets Loans and Advances Fixed Deposits Total CA, Loans & Advances Deffered Credit                                                                                                | 132.38<br>164.84<br>141.25<br>129.79<br>32.29<br>303.33<br>333.58<br>0<br>636.91<br>0<br>408.87                                      | 116.63<br>167.34<br>187.9<br>59.74<br>17.41<br>265.05<br>669.08<br>23.23<br>957.36<br>0<br>465.38                                      | 495.13<br>167.37<br>43.52<br>27.58<br>18.81<br>89.91<br>581.21<br>23.42<br>694.54<br>0<br>425.93                                      | 586.46<br>286.81<br>170.16<br>80.97<br>25.09<br>29.49<br>135.55<br>436.95<br>61.64<br>634.14<br>0<br>125.38                                      | 575.7<br>21.38<br>60.19<br>46.21<br>64.97<br>244.37<br>355.55<br>348.02<br>30.38<br>733.95<br>0<br>94.47                                      | 129.2<br>1.83<br>25.38<br>210.08<br>11.48<br>8.68<br>230.24<br>18.97<br>0<br>249.21<br>0<br>173.28                                 | 135.24<br>1.75<br>18.96<br>110.98<br>5.06<br>4.54<br>120.58<br>34.33<br>0.81<br>155.72<br>0<br>85.02                                 | 138.19<br>1.41<br>5.38<br>128.46<br>3.63<br>4.99<br>137.08<br>25.04<br>0.8<br>162.92<br>0<br>88.33                                 | 146.13<br>1.45<br>5.37<br>126.78<br>6.09<br>4.37<br>137.24<br>25.22<br>16.47<br>178.93<br>0<br>103.61                                  | 148.13<br>7.28<br>12.66<br>132.75<br>11.45<br>5.11<br>149.31<br>18.17<br>12.57<br>180.05<br>0<br>146.46                                |
| Investments Inventories Sundry Debtors Cash and Bank Balance Total Current Assets Loans and Advances Fixed Deposits Total CA, Loans & Advances Deffered Credit Current Liabilities                                                                            | 132.38<br>164.84<br>141.25<br>129.79<br>32.29<br>303.33<br>333.58<br>0<br>636.91<br>0<br>408.87<br>14.53                             | 116.63<br>167.34<br>187.9<br>59.74<br>17.41<br>265.05<br>669.08<br>23.23<br>957.36<br>0<br>465.38<br>27.94                             | 495.13<br>167.37<br>43.52<br>27.58<br>18.81<br>89.91<br>581.21<br>23.42<br>694.54<br>0<br>425.93<br>14.3                              | 586.46<br>286.81<br>170.16<br>80.97<br>25.09<br>29.49<br>135.55<br>436.95<br>61.64<br>634.14<br>0<br>125.38<br>5.61                              | 575.7<br>21.38<br>60.19<br>46.21<br>64.97<br>244.37<br>355.55<br>348.02<br>30.38<br>733.95<br>0<br>94.47<br>12.31                             | 129.2<br>1.83<br>25.38<br>210.08<br>11.48<br>8.68<br>230.24<br>18.97<br>0<br>249.21<br>0<br>173.28<br>9.27                         | 135.24<br>1.75<br>18.96<br>110.98<br>5.06<br>4.54<br>120.58<br>34.33<br>0.81<br>155.72<br>0<br>85.02<br>13.66                        | 138.19<br>1.41<br>5.38<br>128.46<br>3.63<br>4.99<br>137.08<br>25.04<br>0.8<br>162.92<br>0<br>88.33<br>11.32                        | 146.13<br>1.45<br>5.37<br>126.78<br>6.09<br>4.37<br>137.24<br>25.22<br>16.47<br>178.93<br>0<br>103.61<br>11.21                         | 148.13<br>7.28<br>12.66<br>132.75<br>11.45<br>5.11<br>149.31<br>18.17<br>12.57<br>180.05<br>0<br>146.46<br>8.19                        |
| Investments Inventories Sundry Debtors Cash and Bank Balance Total Current Assets Loans and Advances Fixed Deposits Total CA, Loans & Advances Deffered Credit Current Liabilities Provisions                                                                 | 132.38<br>164.84<br>141.25<br>129.79<br>32.29<br>303.33<br>333.58<br>0<br>636.91<br>0<br>408.87<br>14.53<br>423.4                    | 116.63<br>167.34<br>187.9<br>59.74<br>17.41<br>265.05<br>669.08<br>23.23<br>957.36<br>0<br>465.38<br>27.94<br>493.32                   | 495.13<br>167.37<br>43.52<br>27.58<br>18.81<br>89.91<br>581.21<br>23.42<br>694.54<br>0<br>425.93<br>14.3<br>440.23                    | 586.46<br>286.81<br>170.16<br>80.97<br>25.09<br>29.49<br>135.55<br>436.95<br>61.64<br>634.14<br>0<br>125.38<br>5.61<br>130.99                    | 575.7<br>21.38<br>60.19<br>46.21<br>64.97<br>244.37<br>355.55<br>348.02<br>30.38<br>733.95<br>0<br>94.47<br>12.31<br>106.78                   | 129.2<br>1.83<br>25.38<br>210.08<br>11.48<br>8.68<br>230.24<br>18.97<br>0<br>249.21<br>0<br>173.28<br>9.27<br>182.55               | 135.24<br>1.75<br>18.96<br>110.98<br>5.06<br>4.54<br>120.58<br>34.33<br>0.81<br>155.72<br>0<br>85.02<br>13.66<br>98.68               | 138.19<br>1.41<br>5.38<br>128.46<br>3.63<br>4.99<br>137.08<br>25.04<br>0.8<br>162.92<br>0<br>88.33<br>11.32<br>99.65               | 146.13<br>1.45<br>5.37<br>126.78<br>6.09<br>4.37<br>137.24<br>25.22<br>16.47<br>178.93<br>0<br>103.61<br>11.21<br>114.82               | 148.13<br>7.28<br>12.66<br>132.75<br>11.45<br>5.11<br>149.31<br>18.17<br>12.57<br>180.05<br>0<br>146.46<br>8.19<br>154.65              |
| Investments Inventories Sundry Debtors Cash and Bank Balance Total Current Assets Loans and Advances Fixed Deposits Total CA, Loans & Advances Deffered Credit Current Liabilities Provisions Total CL & Provisions Net Current Assets                        | 132.38<br>164.84<br>141.25<br>129.79<br>32.29<br>303.33<br>333.58<br>0<br>636.91<br>0<br>408.87<br>14.53<br>423.4<br>213.51          | 116.63<br>167.34<br>187.9<br>59.74<br>17.41<br>265.05<br>669.08<br>23.23<br>957.36<br>0<br>465.38<br>27.94<br>493.32<br>464.04         | 495.13<br>167.37<br>43.52<br>27.58<br>18.81<br>89.91<br>581.21<br>23.42<br>694.54<br>0<br>425.93<br>14.3<br>440.23<br>254.31          | 586.46<br>286.81<br>170.16<br>80.97<br>25.09<br>29.49<br>135.55<br>436.95<br>61.64<br>634.14<br>0<br>125.38<br>5.61<br>130.99<br>503.15          | 575.7<br>21.38<br>60.19<br>46.21<br>64.97<br>244.37<br>355.55<br>348.02<br>30.38<br>733.95<br>0<br>94.47<br>12.31<br>106.78<br>627.17         | 129.2<br>1.83<br>25.38<br>210.08<br>11.48<br>8.68<br>230.24<br>18.97<br>0<br>249.21<br>0<br>173.28<br>9.27<br>182.55<br>66.66      | 135.24<br>1.75<br>18.96<br>110.98<br>5.06<br>4.54<br>120.58<br>34.33<br>0.81<br>155.72<br>0<br>85.02<br>13.66<br>98.68<br>57.04      | 138.19<br>1.41<br>5.38<br>128.46<br>3.63<br>4.99<br>137.08<br>25.04<br>0.8<br>162.92<br>0<br>88.33<br>11.32                        | 146.13<br>1.45<br>5.37<br>126.78<br>6.09<br>4.37<br>137.24<br>25.22<br>16.47<br>178.93<br>0<br>103.61<br>11.21                         | 148.13<br>7.28<br>12.66<br>132.75<br>11.45<br>5.11<br>149.31<br>18.17<br>12.57<br>180.05<br>0<br>146.46<br>8.19                        |
| Investments Inventories Sundry Debtors Cash and Bank Balance Total Current Assets Loans and Advances Fixed Deposits Total CA, Loans & Advances Deffered Credit Current Liabilities Provisions Total CL & Provisions                                           | 132.38<br>164.84<br>141.25<br>129.79<br>32.29<br>303.33<br>333.58<br>0<br>636.91<br>0<br>408.87<br>14.53<br>423.4                    | 116.63<br>167.34<br>187.9<br>59.74<br>17.41<br>265.05<br>669.08<br>23.23<br>957.36<br>0<br>465.38<br>27.94<br>493.32<br>464.04<br>9.67 | 495.13<br>167.37<br>43.52<br>27.58<br>18.81<br>89.91<br>581.21<br>23.42<br>694.54<br>0<br>425.93<br>14.3<br>440.23<br>254.31<br>12.03 | 586.46<br>286.81<br>170.16<br>80.97<br>25.09<br>29.49<br>135.55<br>436.95<br>61.64<br>634.14<br>0<br>125.38<br>5.61<br>130.99<br>503.15<br>13.03 | 575.7<br>21.38<br>60.19<br>46.21<br>64.97<br>244.37<br>355.55<br>348.02<br>30.38<br>733.95<br>0<br>94.47<br>12.31<br>106.78<br>627.17<br>4.04 | 129.2<br>1.83<br>25.38<br>210.08<br>11.48<br>8.68<br>230.24<br>18.97<br>0<br>249.21<br>0<br>173.28<br>9.27<br>182.55<br>66.66<br>0 | 135.24<br>1.75<br>18.96<br>110.98<br>5.06<br>4.54<br>120.58<br>34.33<br>0.81<br>155.72<br>0<br>85.02<br>13.66<br>98.68<br>57.04<br>0 | 138.19<br>1.41<br>5.38<br>128.46<br>3.63<br>4.99<br>137.08<br>25.04<br>0.8<br>162.92<br>0<br>88.33<br>11.32<br>99.65<br>63.27<br>0 | 146.13<br>1.45<br>5.37<br>126.78<br>6.09<br>4.37<br>137.24<br>25.22<br>16.47<br>178.93<br>0<br>103.61<br>11.21<br>114.82<br>64.11<br>0 | 148.13<br>7.28<br>12.66<br>132.75<br>11.45<br>5.11<br>149.31<br>18.17<br>12.57<br>180.05<br>0<br>146.46<br>8.19<br>154.65<br>25.4<br>0 |
| Investments Inventories Sundry Debtors Cash and Bank Balance Total Current Assets Loans and Advances Fixed Deposits Total CA, Loans & Advances Deffered Credit Current Liabilities Provisions Total CL & Provisions Net Current Assets Miscellaneous Expenses | 132.38<br>164.84<br>141.25<br>129.79<br>32.29<br>303.33<br>333.58<br>0<br>636.91<br>0<br>408.87<br>14.53<br>423.4<br>213.51<br>87.47 | 116.63<br>167.34<br>187.9<br>59.74<br>17.41<br>265.05<br>669.08<br>23.23<br>957.36<br>0<br>465.38<br>27.94<br>493.32<br>464.04         | 495.13<br>167.37<br>43.52<br>27.58<br>18.81<br>89.91<br>581.21<br>23.42<br>694.54<br>0<br>425.93<br>14.3<br>440.23<br>254.31          | 586.46<br>286.81<br>170.16<br>80.97<br>25.09<br>29.49<br>135.55<br>436.95<br>61.64<br>634.14<br>0<br>125.38<br>5.61<br>130.99<br>503.15          | 575.7<br>21.38<br>60.19<br>46.21<br>64.97<br>244.37<br>355.55<br>348.02<br>30.38<br>733.95<br>0<br>94.47<br>12.31<br>106.78<br>627.17         | 129.2<br>1.83<br>25.38<br>210.08<br>11.48<br>8.68<br>230.24<br>18.97<br>0<br>249.21<br>0<br>173.28<br>9.27<br>182.55<br>66.66      | 135.24<br>1.75<br>18.96<br>110.98<br>5.06<br>4.54<br>120.58<br>34.33<br>0.81<br>155.72<br>0<br>85.02<br>13.66<br>98.68<br>57.04      | 138.19<br>1.41<br>5.38<br>128.46<br>3.63<br>4.99<br>137.08<br>25.04<br>0.8<br>162.92<br>0<br>88.33<br>11.32<br>99.65<br>63.27      | 146.13<br>1.45<br>5.37<br>126.78<br>6.09<br>4.37<br>137.24<br>25.22<br>16.47<br>178.93<br>0<br>103.61<br>11.21<br>114.82<br>64.11      | 148.13<br>7.28<br>12.66<br>132.75<br>11.45<br>5.11<br>149.31<br>18.17<br>12.57<br>180.05<br>0<br>146.46<br>8.19<br>154.65<br>25.4      |