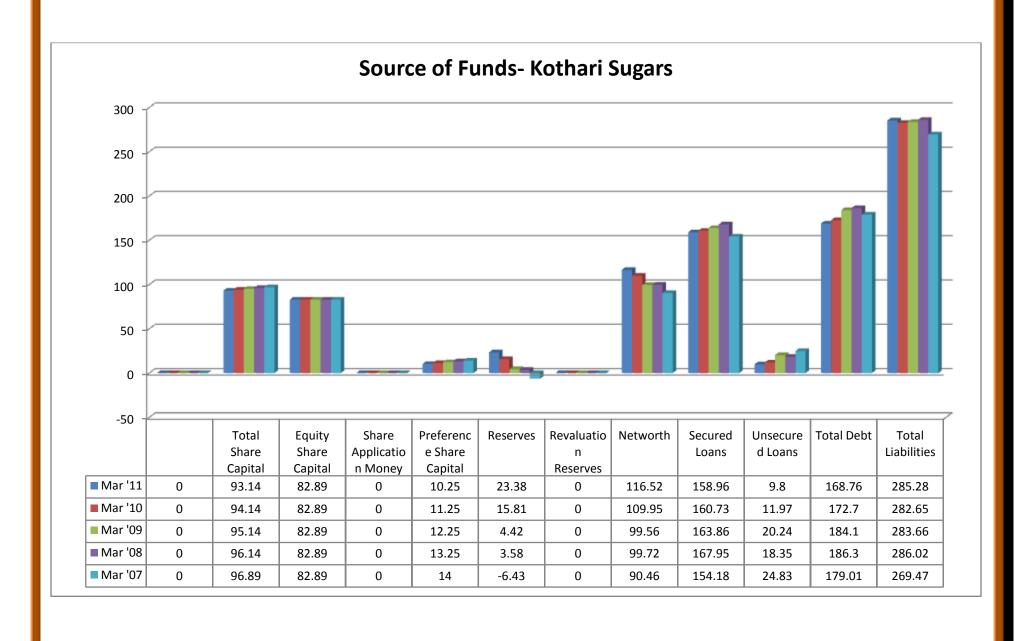

.99<br><b>503.15</b>          | 94.47<br>12.31<br>106.78<br><b>627.17</b>         | 65.02<br>7.88<br>72.9<br>54.09 | 92.81<br>4.87<br>97.68<br>36.8      | 79.75<br>4.03<br>83.78<br>62.72       | 104.77<br>3.93<br>108.7<br>34.5 | 2.76<br>72.41<br>56.54      |
| Current Liabilities Provisions Total CL & Provisions Net Current Assets Miscellaneous Expenses | 408.87<br>14.53<br>423.4<br><b>213.51</b><br>87.47 | 465.38<br>27.94<br>493.32<br><b>464.04</b><br>9.67 | 425.93<br>14.3<br>440.23<br><b>254.31</b><br>12.03 | 125.38<br>5.61<br>130.99<br><b>503.15</b><br>13.03 | 94.47<br>12.31<br>106.78<br><b>627.17</b><br>4.04 | 65.02<br>7.88<br>72.9<br>54.09 | 92.81<br>4.87<br>97.68<br>36.8<br>0 | 79.75<br>4.03<br>83.78<br>62.72<br>0  | 104.77<br>3.93<br>108.7<br>34.5 | 2.76<br>72.41<br>56.54<br>0 |













### 2.9.1 (a) Balance sheet of Sakthi Sugars Ltd:

### (i) Source of Funds:

- ❖ Total share capitals took both up and downward trend through 2006-2011.
- ❖ Equity share capitals were even trend in 2006-08 and took an upward trend in 2009 and 2011.
- ❖ Share application money was in even trend from 2006 to 2009.
- ❖ Preference share capital was nil throughout 2007- 2011, except in the year of 2006.
- Reserves took an upward and downward trend through 2006 to 2011.
- Revaluation reserves value was high in 2008 and decreased in 2009 whereas the values were nil in the year 2006, 2007 and 2011.
- Net worth increased from the year 2006 to 2011 except the year 2007 where the value decreased a little than the previous year.
- Secured loans increased from the year 2006 to the year 2011.