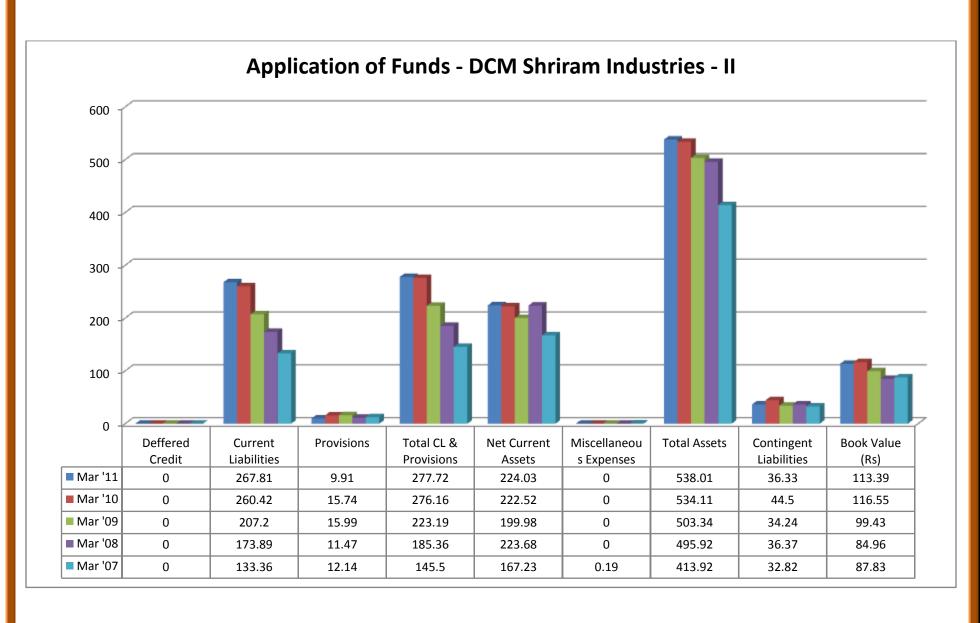

- ❖ Gross block was in upward trend from 2007 to 2011.
- Accm.Depreciation was in upward trend from 2007 to 2011.
- Net block was in downward trend from 2007 to 2011.
- Capital work in progress took both upward and downward trend from 2007 to 2011.
- ❖ Investments were in upward trend from 2008 to 2011, except the year of 2007.
- Inventories took both upward and downward trend from 2007 to 2011.
- Sundry debtors took both upward and downward trend from 2007 to 2011.
- Cash and Bank balance took both upward and downward trend from 2007 to 2011.
- Total current assets took both upward and downward trend from 2007 to 2011.
   Loans and Advances took both upward and downward trend from 2007 to 2011.
- Fixed deposits were in downward trend from 2008 to 2011, except the year of 2007.
- ❖ Total CA, Loans and Advances were in downward trend from 2007 to 2010, except the year of 2011.
- ❖ Deferred credit showed nil from 2007 to 2011.
- ❖ Current liabilities were in downward trend in from 2007 to 2010, except the year of 2011.
- ❖ Provisions were in upward trend from 2008 to 2011, except the year of 2011.
- ❖ Total CL and provisions were in downward trend from 2007 to 2010, except the year of 2011.
- Net current assets took both upward and downward trend from 2007 to 2011.
- Miscellaneous expenses showed nil from 2007 to 2011.
- ❖ Total assets took both upward and downward trend from 2007 to 2011.
- Contingent liabilities took both upward and downward trend from 2007 to 2011.