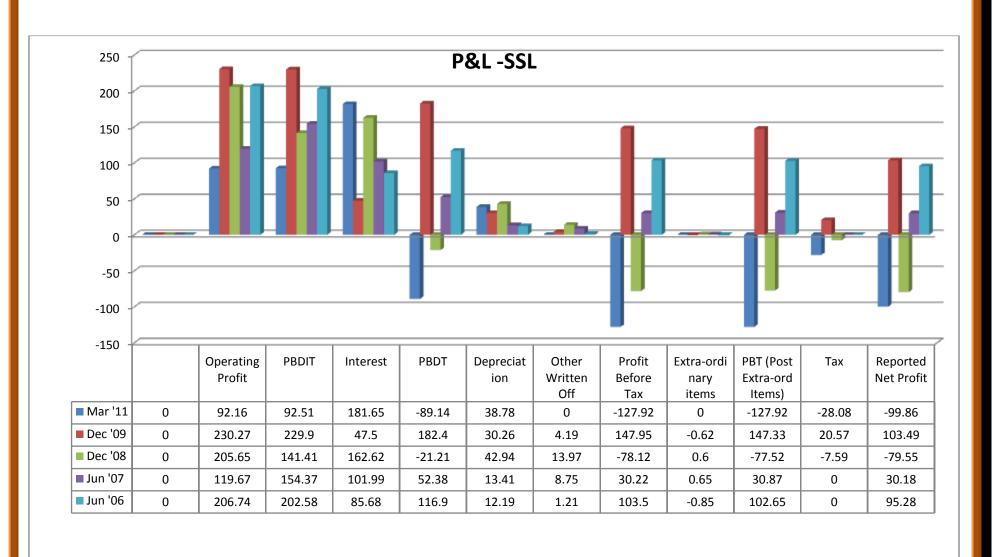

48.34 29.71 | 205.65 141.41 162.62 -21.21 42.94 13.97 -78.12 0.6 -77.52 -7.59 -79.55 336.03 0 0 313.73 -25.36 | 119.67 154.37 101.99 52.38 13.41 8.75 30.22 0.65 30.87 0 30.18 206.82 0.37 4.71 0.85 313.73 9.5                | 206.74 202.58 85.68 116.9 12.19 1.21 103.5 -0.85 102.65 0 95.28 161.18 6 4.71 1.5 | 12 mths  -40.69 14.08 18.47 -4.39 12.87 0 -17.26 0.02 -17.24 -3.1 -14.13 63.61 0 0 0 52.5 -26.92 | 12 mths  41.65 45.21 16.05 29.16 14.56 0 14.6 0.02 14.62 2.25 12.35 66.14 0 1.05 0.17 | 39.22 41.02 25.03 15.99 16.44 0 -0.45 0.03 -0.42 5.25 -5.69 56.43 0 0 0 52.5 -10.83                     | -24.28 -19.83 17.8 -37.63 11.8 0 -49.43 0 -49.43 -12.29 -37.15 50.01 0 0 52.5 -70.76 | 10.37<br>12.02<br>4.19<br>7.83<br>4.83<br>0<br>3<br>0.37<br>3.37<br>1.54<br>1.83<br>48.78<br>0<br>0 |













## 2.30.2 (a) Profit and Loss Accounts of Sakthi Sugars Ltd:

#### (i) Income:

- ❖ Sales turnover showed an upward trend from 2007 to 2011, except the year 2006.
- ❖ Net sales showed an upward trend in 2007-11, except the year of 2006.
- Other income took its trend on the negative sign for the year of 2006, 2008 and 2009, whereas the trend shifted towards positive sign for year of 2007 and 2011.
- Stock adjustments took its trend on the negative sign for the year of 2006, 2008 and 2011, and shifted towards the positive sign for the year of 2007 and 2009.
- ❖ Total income showed an upward trend in the year 2007 to 2011, except the year of 2006.

#### (ii) Expenditure:

- Raw materials took an upward trend from the year of 2007 to 2011, except the year of 2006.
- Power and fuel cost too