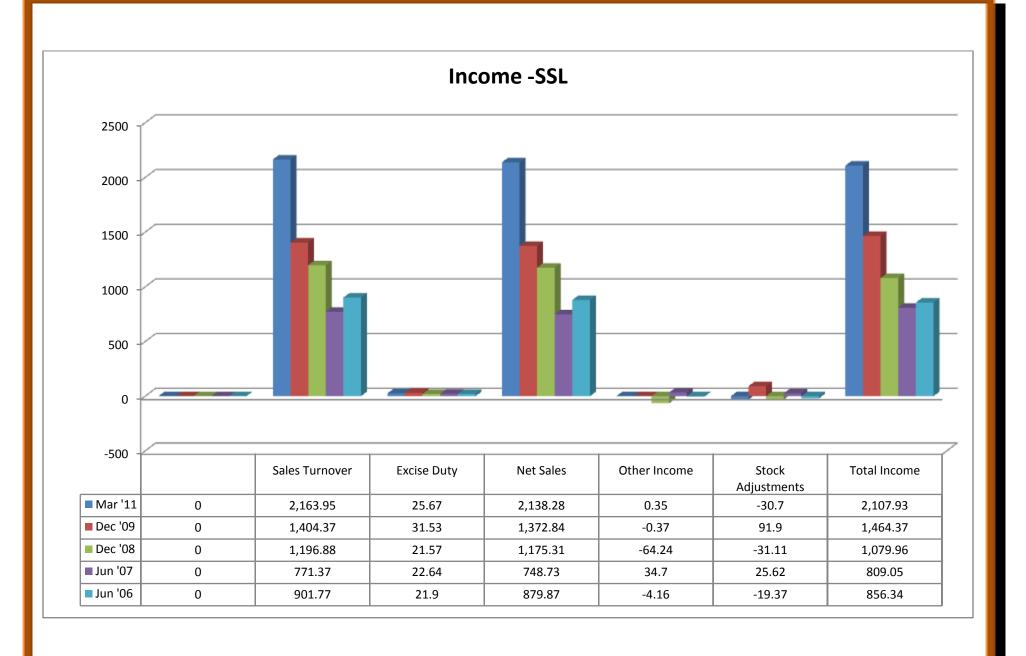

- ❖ PBDIT took both upward and downward trend from 2007 to 2011.
- ❖ Interest took both upward and downward trend from 2007 to 2011.
- ❖ PBDT took both upward and downward trend from 2007 to 2011.
- Depreciation took both upward and downward trend from 2007 to 2011.
- Other written off showed nil from 2007 to 2011.
- ❖ Profit before tax took both upward and downward trend from 2007 to 2011.
- \* Extra-ordinary items took both upward and downward trend from 2007 to 2011.
- ❖ PBT (Post Extra-ord items) took both upward and downward trend from 2007 to 2011.
- ❖ Tax took both upward and downward trend from 2007 to 2011.
- Reported Net Profit took both upward and downward trend from 2007 to 2011.