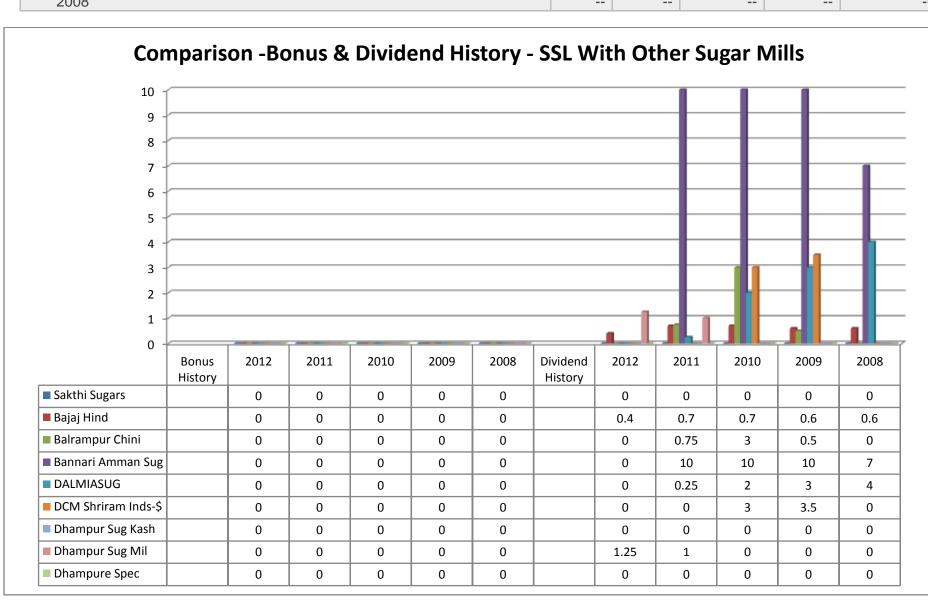

#### (ii) Application of Funds:

- Gross block increased throughout from the year 2006 to 2011.
- ❖ Accum.depreciation took both upward and downward trend from the year 2006 to 2011.
- ❖ Net block values increased through the year 2006 until 2009 and decreased in 2011.
- ❖ Capital work in progress increased from 2006 to 2008 and decreased 2009 and 2011.
- ❖ Investments increased in 2007 and decreased from 2008 to 2011.
- Inventories increased from 2006 to 2011 except in the year 2008.
- Sundry debtors increased from 2008 to 2011 after the downfall it took in the year 2007.
- ❖ Cash and bank balance decreased from 2007 to 2009 an increased in 2011.
- ❖ Total current assets shows ups and downward trend in 2006-2011.
- ❖ Loans and advances were upward trend in 2006-2009 and downward trend in 2011.
- Fixed deposits were ups and downward trend in 2006-2009 and nil trends in 2011.
- ❖ Total Current Assets, loans and advances took both upward and downward trend in 2006-2011.
- ❖ Deferred credit was nil from the year of 2006 to 2011.
- ❖ Current liabilities showed an upward trend in 2006-2009 which decreased in 2011.
- Provisions took both upward and downward trend from 2006 to 2011.
- ❖ Total current liabilities and provisions showed an upward trend from 2006 to 2009 which decreased in 2011.
- ❖ Net current assets took both upward and downward trend from 2006 to 2011.
- ❖ Miscellaneous expenses took both upward and downward trend from 2006 to 2011.
- ❖ Total assets took an upward trend from 2006 to 2009, which decreased in 2011.
- Contingent liabilities took both upward and downward trend from 2006 to 2011.
- ❖ Book value took both upward and downward trend from 2006 to 2011.