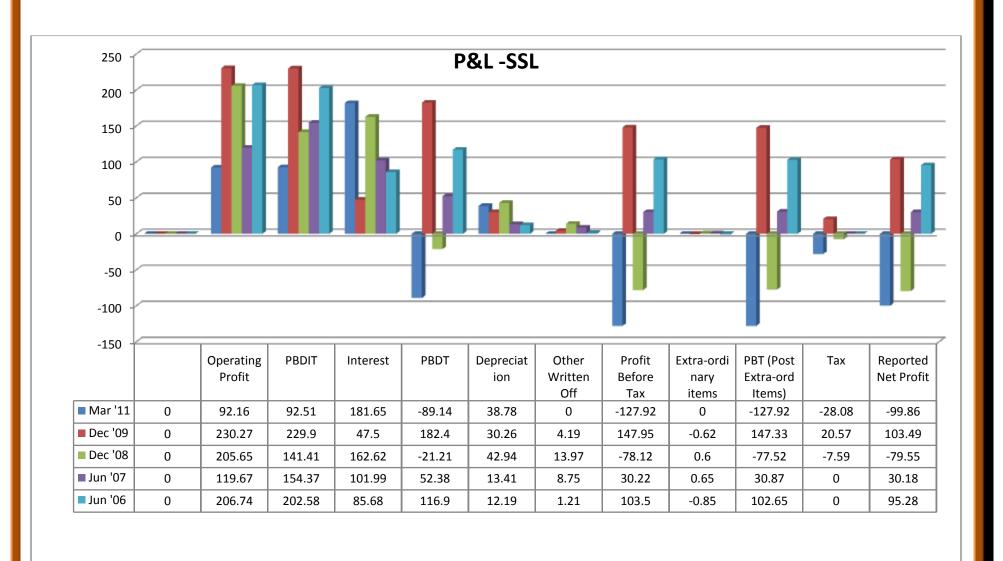

## (ii) Expenditure:

- Raw materials took both upward and downward trend from 2007 to 2011.
- Power and Fuel cost was in downward trend from 2007 to 2010, except the year of 2011.
- ❖ Employee cost took both upward and downward trend from 2007 to 2011.
- Other manufacturing expenses took both upward and downward trend from 2007 to 2011.
- Selling and Admin Expenses wer took both upward and downward trend from 2007 to 2011.
- Miscellaneous expenses took both upward and downward trend from 2007 to 2011.
- Preoperative Exp Capitalized showed nil from 2007 to 2011.
- Total expenses took both upward and downward trend from 2007 to 2011.

- ❖ PBDIT took both upward and downward trend from 2007 to 2011.
- ❖ Interest took both upward and downward trend from 2007 to 2011.
- ❖ PBDT took both upward and downward trend from 2007 to 2011.
- Depreciation took both upward and downward trend from 2007 to 2011.
- Other written off showed nil from 2007 to 2011.
- ❖ Profit before tax took both upward and downward trend from 2007 to 2011.
- \* Extra-ordinary items took both upward and downward trend from 2007 to 2011.
- ❖ PBT (Post Extra-ord items) took both upward and downward trend from 2007 to 2011.
- ❖ Tax took both upward and downward trend from 2007 to 2011.
- Reported Net Profit took both upward and downward trend from 2007 to 2011.