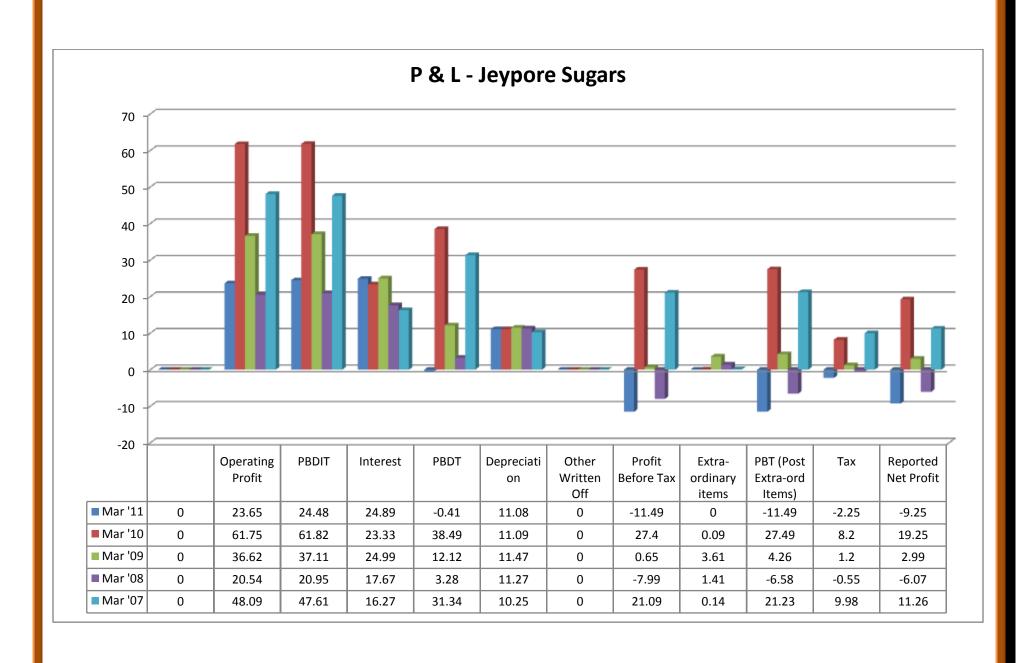

- ❖ PBDIT was in upward trend from 2007 to 2011, except the year of 2006.
- ❖ Interest was in upward trend from 2006 to 2011.
- ❖ PBDT was in upward trend from 2007 to 2011, except the year of 2006.
- ❖ Depreciation took both upward and downward trend from 2006 to 2011.
- Other Written off was in downward trend from 2006 to 2011.
- Profit before Tax took both upward and downward trend from 2006 to 2011, whereas the value took a negative sign in the year 2007.
- Extra-ordinary items took both upward and downward trend from 2006 to 2011.
- ❖ PBT (Post Extra-ord Items) took both upward and downward trend from 2006 to 2011, whereas the value took a negative sign in the year 2007.
- Tax was in upward trend from 2007 to 2011, except the year of 2006.
- Reported Net Profit took both upward and downward trend from 2006 to 2011, whereas the value took a negative sign in the year 2007.

# 2.5 COMPARISON OF SAKTHI SUGARS LIMITED WITH KCP SUGAR IND CORP.