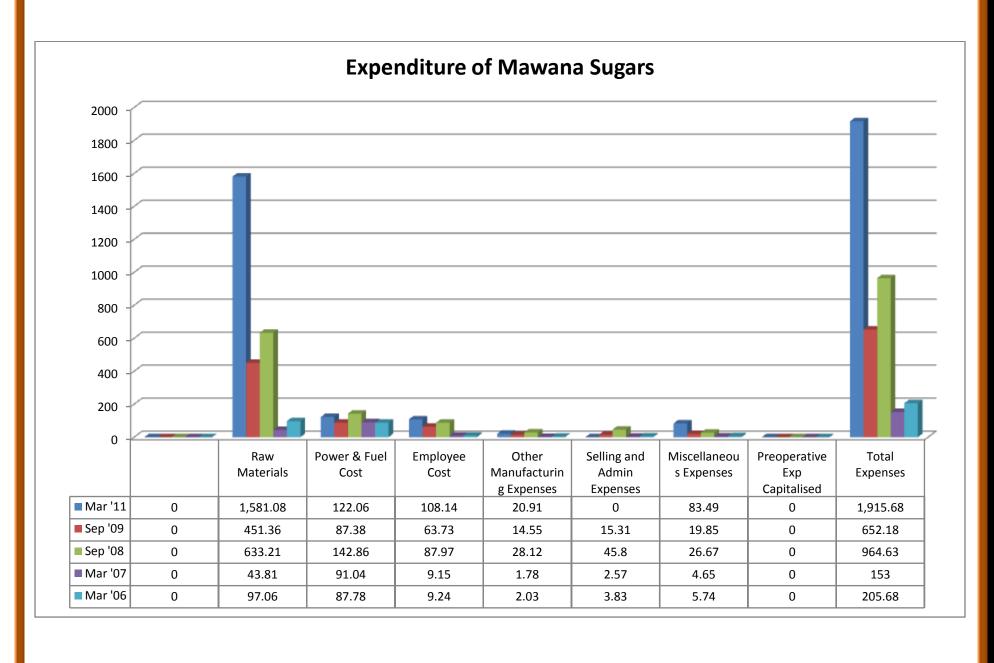

## (ii) Expenditure:

- Raw materials took both upward and downward trend from 2006 to 2011.
- Power and Fuel cost took both upward and downward trend from 2006 to 2011.
- Employee cost was in upward trend from 2006 to 2011.
- Other manufacturing expenses took both upward and downward trend from 2006 to 2011.
- Selling and Admin Expenses took both upward and downward trend from 2006 to 2011.
- Miscellaneous expenses took both upward and downward trend from 2006 to 2011.
- Preoperative Exp Capitalized showed nil from 2006 to 2011.
- Total expenses took both upward and downward trend from 2006 to 2011.