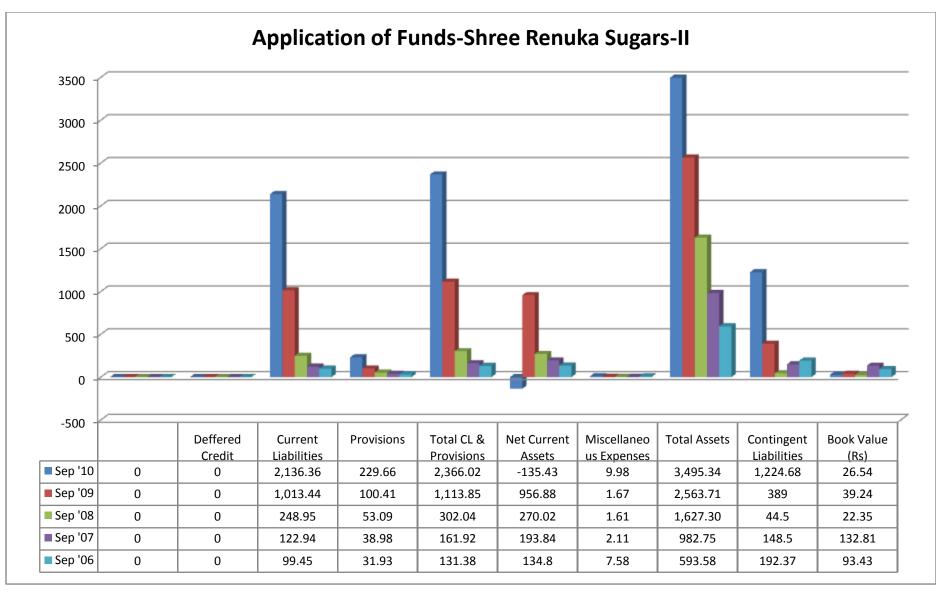

| 7.58               |
| Total Assets                | 1,996.12   | 2,159.63   | 1,982.73         | 1,559.61   | 1,288.48   | 3,495.34   | 2,563.71   | 1,627.30                  | 982.75     | 593.58             |
| Contingent<br>Liabilities   | 474.12     | 556.15     | 634.7            | 182.35     | 272.96     | 1,224.68   | 389        | 44.5                      | 148.5      | 192.37             |
| Book Value (Rs)             | 190.35     | 83.78      | 37.99            | 123.59     | 120.31     | 26.54      | 39.24      | 22.35                     | 132.81     | 93.43              |
| book value (KS)             | 190.35     | 03.78      | 37.99            | 123.59     | 120.31     | 20.54      | 39.24      | 22.35                     | 132.81     | 93.43              |













#### 2.3.1 (a) Balance sheet of Sakthi Sugars Ltd:

#### (i) Source of Funds:

- ❖ Total share capitals took both up and downward trend through 2006-2011.
- ❖ Equity share capitals were even trend in 2006-08 and took an upward trend in 2009 and 2011.
- ❖ Share application money was in even trend from 2006 to 2009.
- ❖ Preference share capital was nil throughout 2007- 2011, except in the year of 2006.
- Reserves took an upward and downward trend through 2006 to 2011.
- Revaluation reserves value was high in 2008 and decreased in 2009 whereas the values were nil in the year 2006, 2007 and 2011.
- Net worth increased from the year 2006 to 2011 except the year 2007 where the value decreased a little than the previous year.
- Secured loans increased from the year 2006 to the year 2011.
- Unse