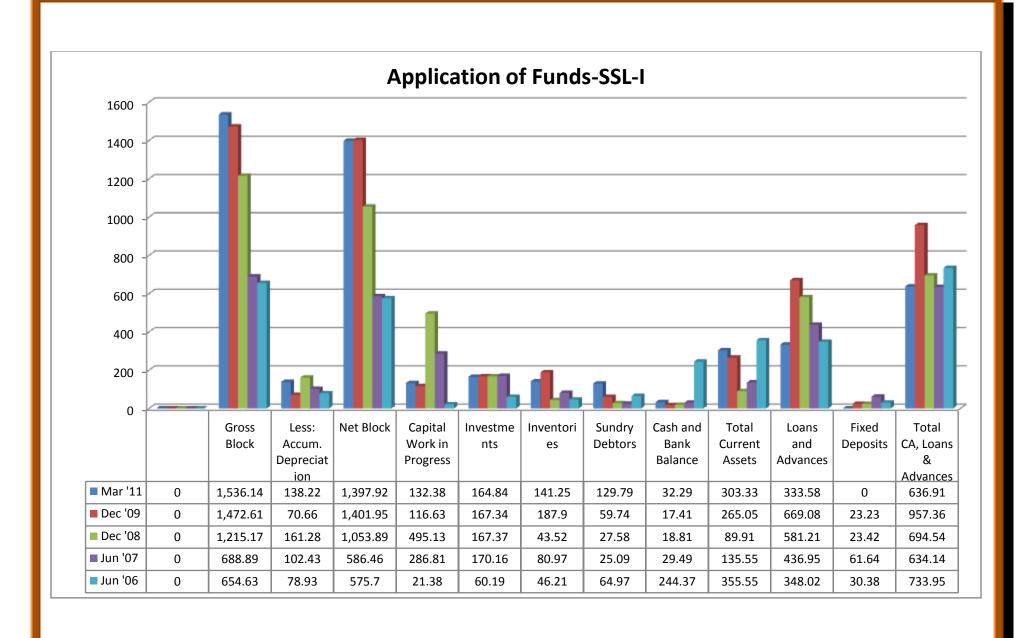

#### 2.2.2 (b) Profit and Loss Accounts of EID Parry(India):

#### (i) Income:

- ❖ Sales turnover were in upward trend from 2007 to 2011.
- ❖ Net sales were in upward trend from 2007 to 2011.
- Other income took both upward and downward trend from 2007 to 2011.
- ❖ Stock adjustments took both positive and negative trend from 2007 to 2011.
- ❖ Total income was took both upward and downward trend from 2007 to 2011.