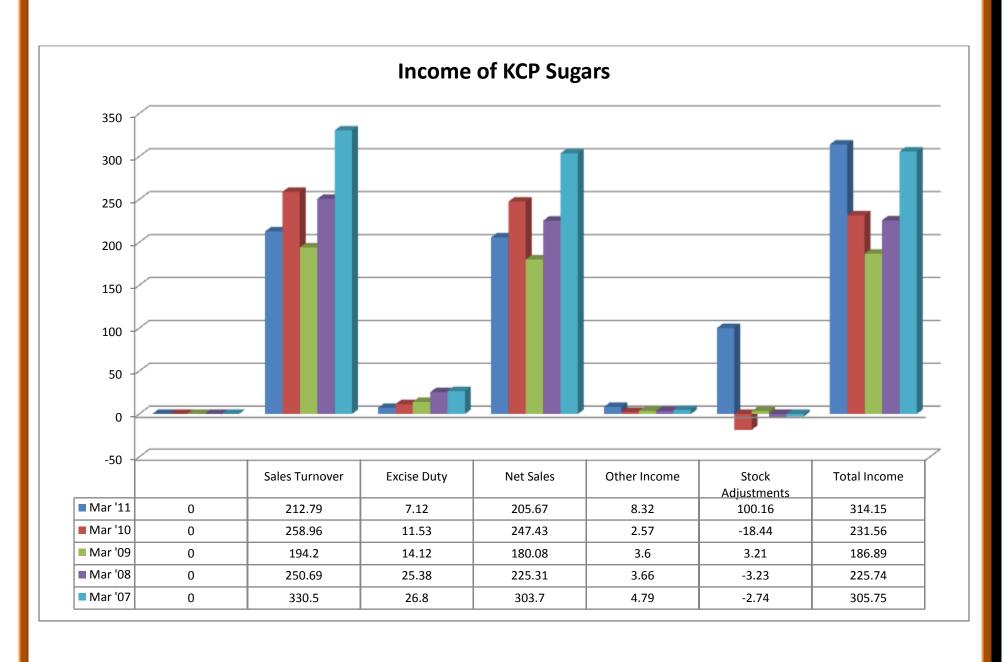

### 2.3.1 (b) Balance sheet of Shree Renuka Sugars:

### (i) Source of Funds:

- Total share capital was in upward trend from 2006 to 2010.
- Equity share capital was in upward trend from 2006 to 2010.
- Share application was in upward trend from 2007 to 2009, whereas it showed nil in the year 2006 and 2010.
- Preference share capital showed nil from 2006 to 2010.
- Reserves were in upward trend from 2006 to 2010.
- Revaluation reserves showed nil from 2006 to 2010.
- Net worth shows in upward trend from 2006 to 2010.
- ❖ Secured loans were in upward trend from 2006 to 2010.
- ❖ Unsecured loans were in upward trend from 2006 to 2008 and took a downward trend from 2009 to 2010.
- ❖ Total debt shows in upward trend from 2006 to 2010.
- ❖ Total liabilities were in upward trend from 2006 to 2010.