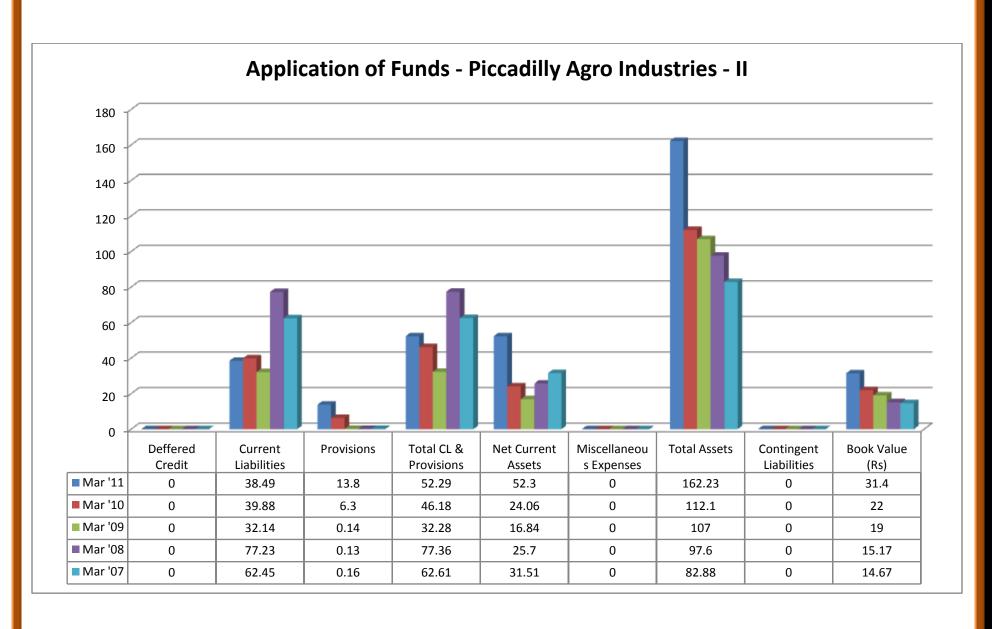

br>627.17<br>4.04<br>1,288.48 | 147.04<br>49.38<br>97.66<br>5.53<br>6.74<br>66.16<br>3.51<br>2.36<br>72.03<br>32.34<br>0.22<br>104.59<br>0<br>38.49<br>13.8<br>52.29<br>52.3<br>0<br>162.23 | 116.75<br>43.2<br>73.55<br>13.75<br>0.74<br>43.52<br>1.99<br>1.5<br>47.01<br>23.12<br>0.11<br>70.24<br>0<br>39.88<br>6.3<br>46.18<br>24.06<br>0<br>112.1 | 83.62<br>37.49<br>46.13<br>43.29<br>0.74<br>32.62<br>1.59<br>0.14<br>34.35<br>14.65<br>0.12<br>49.12<br>0<br>32.14<br>0.14<br>32.28<br>16.84<br>0 | 77.26 33.54 43.72 27.44 0.74 58.13 2 25.9 86.03 16.36 0.67 103.06 0 77.23 0.13 77.36 25.7 0 97.6                                          | 71.21<br>29.95<br>41.26<br>9.74<br>0.37<br>55.03<br>3.27<br>2.24<br>60.54<br>29.23<br>4.35<br>94.12<br>0<br>62.45<br>0.16<br>62.61<br>31.51<br>0<br>82.88 |













### 2.28.1 (a) Balance sheet of Sakthi Sugars Ltd:

#### (i) Source of Funds:

- ❖ Total share capitals took both up and downward trend through 2006-2011.
- ❖ Equity share capitals were even trend in 2006-08 and took an upward trend in 2009 and 2011.
- Share application money was in even trend from 2006 to 2009.
- Preference share capital was nil throughout 2007- 2011, except in the year of 2006.
- Reserves took an upward and downward trend through 2006 to 2011.
- Revaluation reserves value was high in 2008 and decreased in 2009 whereas the values were nil in the year 2006, 2007 and 2011.
- Net worth increased from the year 2006 to 2011 except the year 2007 where the value decreased a little than the previous year.
- Secured loans increased from the year 2006 to the year 2011.
- ❖ Unsecu