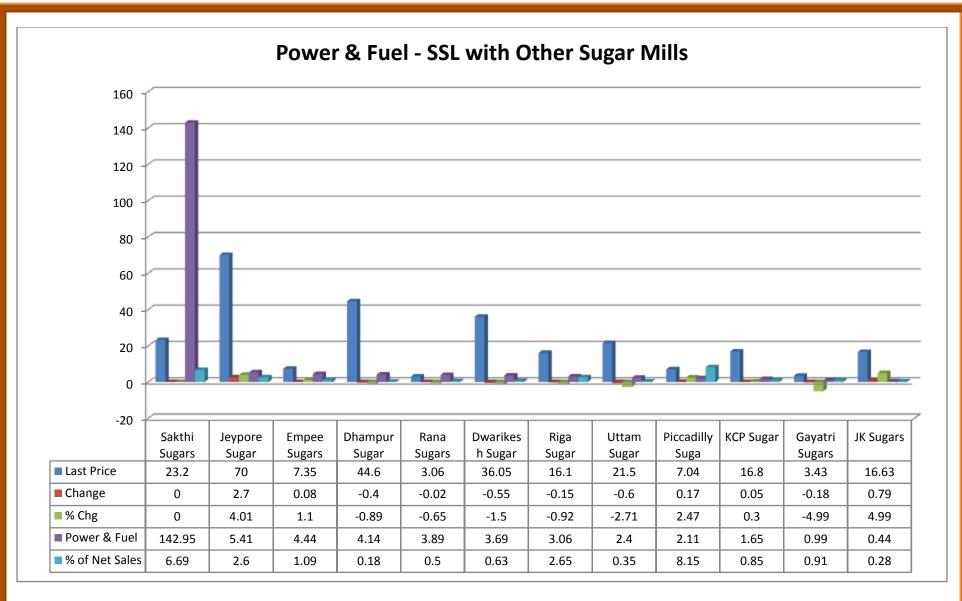

The factors considered for comparison of SSL with the above listed sugar mills are;

- 1. Balance sheet graphs,
- 2. Profit & Loss account statements with graphs,
- 3. Bonus & Dividend History statement with graphs,
- 4. Market Capitalization statement with graph,
- 5. Net Sales statement with graph,
- 6. Net Profit statement with graph,
- 7. Total Assets statement with graph,
- 8. Power & Fuel statement with graph,
- 9. PBDITstatement with graph,
- 10. Interest statement with graph and
- 11. Contingent Liabilities statement with graph

#### 2.2.2 (a) Profit and Loss Accounts of Sakthi Sugars Ltd: