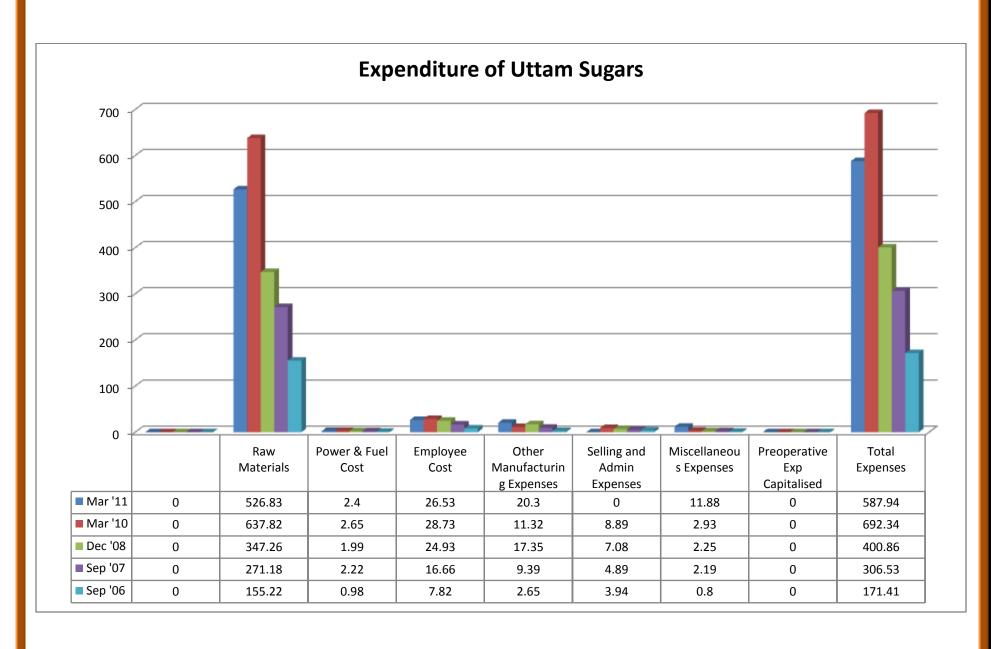

#### (i) Source of Funds:

- ❖ Total share capitals took both up and downward trend through 2006-2011.
- Equity share capitals were even trend in 2006-08 and took an upward trend in 2009 and 2011.
- ❖ Share application money was in even trend from 2006 to 2009.
- ❖ Preference share capital was nil throughout 2007- 2011, except in the year of 2006.
- Reserves took an upward and downward trend through 2006 to 2011.
- Revaluation reserves value was high in 2008 and decreased in 2009 whereas the values were nil in the year 2006, 2007 and 2011.
- Net worth increased from the year 2006 to 2011 except the year 2007 where the value decreased a little than the previous year.
- Secured loans increased from the year 2006 to the year 2011.
- Unsecured loans took both upward and downward trend through 2006-2011.
- ❖ Total debt increased from 2006 to 2009, which decreased in 2011.
- ❖ Total liabilities increased from 2006 to 2009, which decreased in 2011.

#### (ii) Application of Funds:

- ❖ Gross block increased throughout from the year 2006 to 2011.
- ❖ Accum.depreciation took both upward and downward trend from the year 2006 to 2011.
- ❖ Net block values increased through the year 2006 until 2009 and decreased in 2011.
- ❖ Capital work in progress increased from 2006 to 2008 and decreased 2009 and 2011.
- ❖ Investments increased in 2007 and decreased from 2008 to 2011.
- ❖ Inventories increased from 2006 to 2011 except in the year 2008.
- Sundry debtors increased from 2008 to 2011 after the downfall it took in the year 2007.
- ❖ Cash and bank balance decreased from 2007 to 2009 an increased in 2011.
- ❖ Total current assets shows ups and downward trend in 2006-2011.
- ❖ Loans and advances were upward trend in 2006-2009 and downward trend in 2011.
- Fixed deposits were ups and downward trend in 2006-2009 and nil trends in 2011.
- ❖ Total Current Assets, loans and advances took both upward and downward trend in 2006-2011.
- ❖ Deferred credit was nil from the year of 2006 to 2011.
- ❖ Current liabilities showed an upward trend in 2006-2009 which decreased in 2011.
- ❖ Provisions took both upward and downward trend from 2006 to 2011.
- ❖ Total current liabilities and provisions showed an upward trend from 2006 to 2009 which decreased in 2011.
- ❖ Net current assets took both upward and downward trend from 2006 to 2011.
- ❖ Miscellaneous expenses took both upward and downward trend from 2006 to 2011.
- ❖ Total assets took an upward trend from 2006 to 2009, which decreased in 2011.
- Contingent liabilities took both upward and downward trend from 2006 to 2011.
- ❖ Book value took both upward and downward trend from 2006 to 2011.