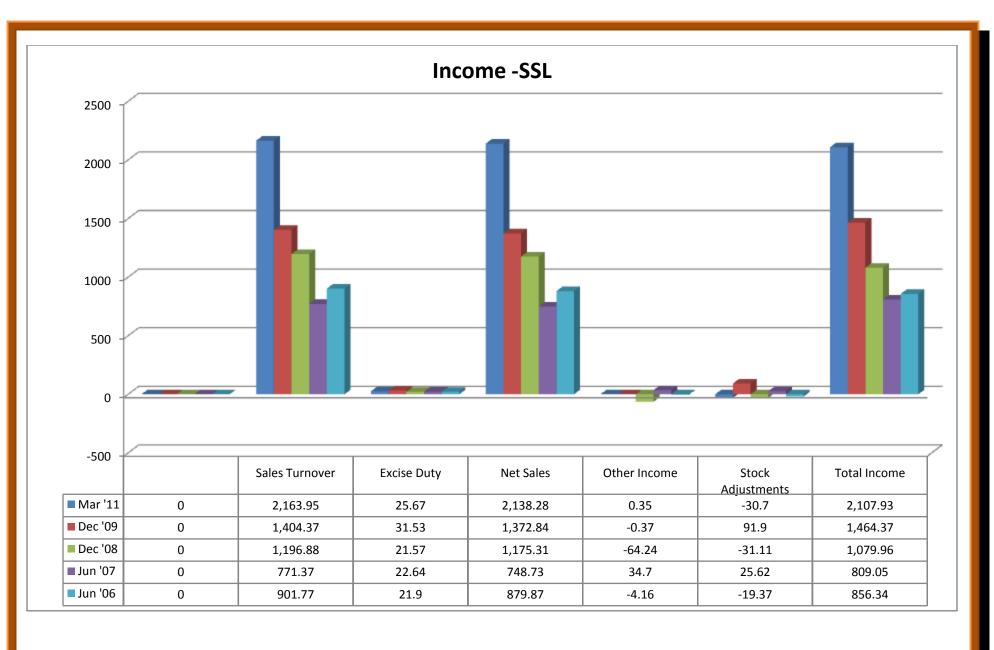

#### (ii) Expenditure:

- Raw materials took both upward and downward trend from 2007 to 2011.
- Power and fuel cost was in upward trend in 2007-10 and again downward trend in 2011.
- Employee cost was in upward trend from 2007 to 2011.
- Other manufacturing expenses took both upward and downward trend from 2007 to 2011.
- Selling and Admin expenses took both upward and downward trend from 2007 to 2011.
- Miscellaneous expenses took both upward and downward trend from 2007 to 2011.
- Preoperative exp. Capitalized showed nil from 2007 to 2011.
- Total expenses showed an upward trend from 2007 to 2011.