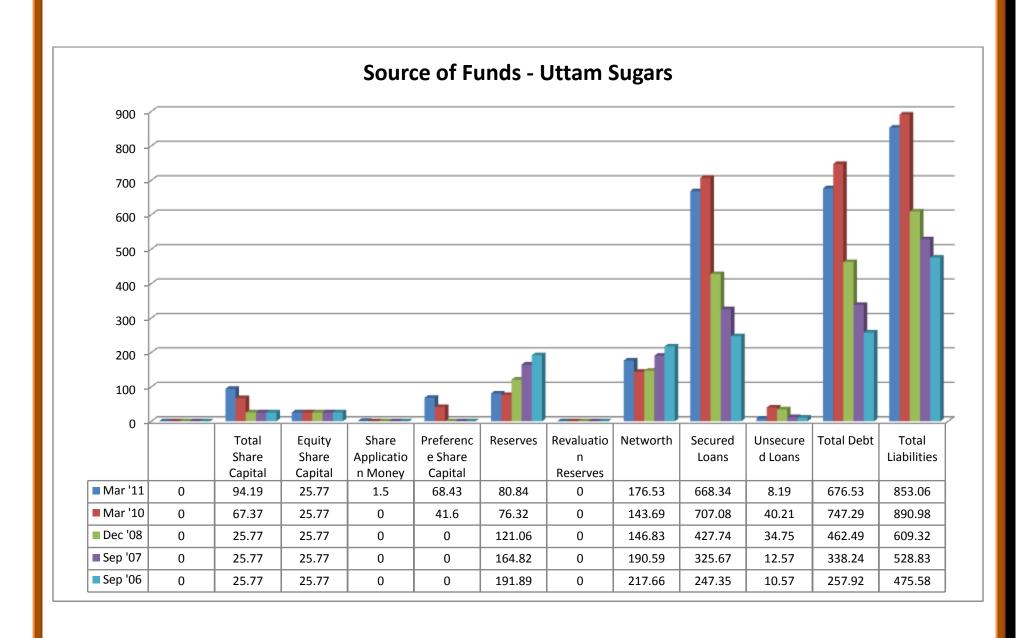

#### (i) Source of Funds:

- ❖ Total share capitals took both up and downward trend through 2006-2011.
- Equity share capitals were even trend in 2006-08 and took an upward trend in 2009 and 2011.
- ❖ Share application money was in even trend from 2006 to 2009.
- ❖ Preference share capital was nil throughout 2007- 2011, except in the year of 2006.
- Reserves took an upward and downward trend through 2006 to 2011.
- Revaluation reserves value was high in 2008 and decreased in 2009 whereas the values were nil in the year 2006, 2007 and 2011.
- Net worth increased from the year 2006 to 2011 except the year 2007 where the value decreased a little than the previous year.
- Secured loans increased from the year 2006 to the year 2011.
- Unsecured loans took both upward and downward trend through 2006-2011.
- ❖ Total debt increased from 2006 to 2009, which decreased in 2011.
- ❖ Total liabilities increased from 2006 to 2009, which decreased in 2011.