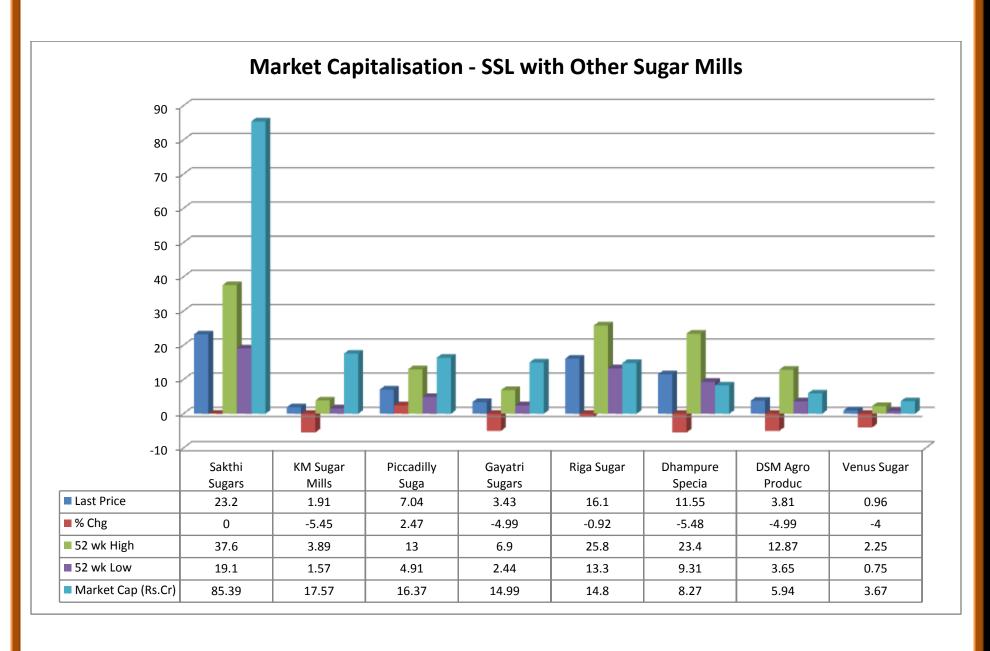

| 17.88                 |
| 31   | KM Sugar Mills     | 1.91          | -5.45 | 3.89          | 1.57         | 17.57                 |
| 32   | Piccadilly Suga    | 7.04          | 2.47  | 13            | 4.91         | 16.37                 |
| 33   | Gayatri Sugars     | 3.43          | -4.99 | 6.9           | 2.44         | 14.99                 |
| 34   | Riga Sugar         | 16.1          | -0.92 | 25.8          | 13.3         | 14.8                  |
| 35   | Dhampure Specia    | 11.55         | -5.48 | 23.4          | 9.31         | 8.27                  |
| 36   | DSM Agro Produc    | 3.81          | -4.99 | 12.87         | 3.65         | 5.94                  |
| 37   | Venus Sugar        | 0.96          | -4    | 2.25          | 0.75         | 3.67                  |









# 2.35 COMPARISON STATEMENT – NET SALES - SSL WITH OTHER SUGAR MILLS:

|               | Net Sales                   |              |                |                | 18.06.12         |
|---------------|-----------------------------|--------------|----------------|----------------|------------------|
|               |                             |              |                |                |                  |
|               |                             |              |                |                |                  |
| S.No          | <b>Company Name</b>         | Last         | Change         | %              | Net              |
|               |                             | Price        |                | Change         | Sales(Rs.Cr)     |
|               |