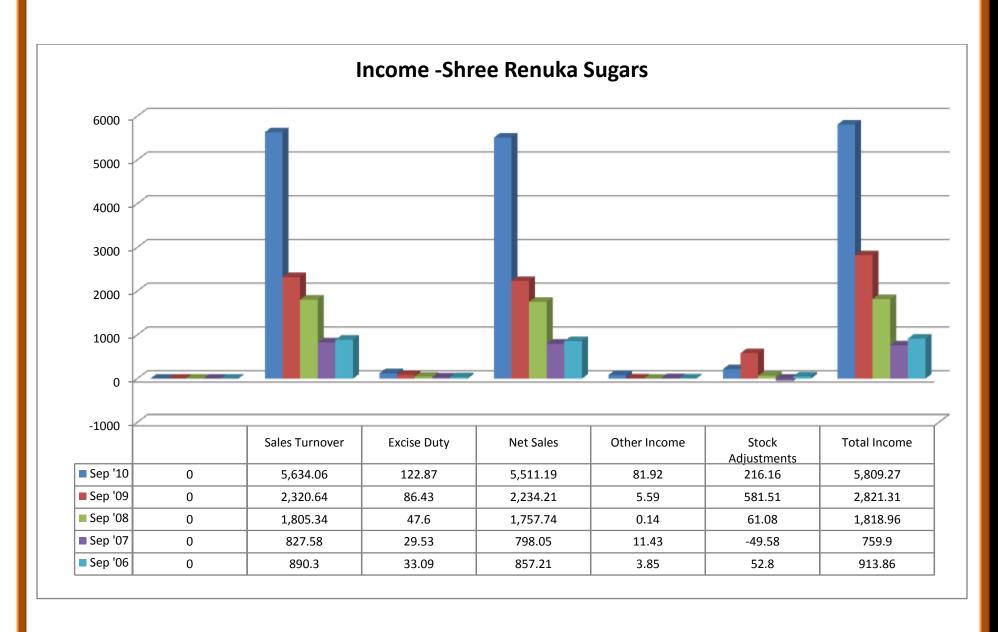

<br>42.94<br>13.97<br>-78.12<br>0.6<br>-77.52<br>-7.59<br>-79.55<br>336.03<br>0<br>0 | 52.38<br>13.41<br>8.75<br>30.22<br>0.65<br>30.87<br>0<br><b>30.18</b><br>206.82<br>0.37<br>4.71<br>0.85 | 116.9<br>12.19<br>1.21<br>103.5<br>-0.85<br>102.65<br>0<br><b>95.28</b><br>161.18<br>6<br>4.71<br>1.5 | 638.28<br>81.55<br>0<br>556.73<br>-0.15<br>556.58<br>150.44<br>410.05<br>274.81<br>0<br>67.04<br>11.13 | 280.09<br>62.46<br>0<br>217.63<br>0<br>217.63<br>74.14<br>143.51<br>198.62<br>0<br>31.69<br>5.39 | 150.18<br>36.48<br>0<br>113.7<br>18.24<br>131.94<br>39.15<br>92.79<br>219.67<br>0<br>5.96<br>1.01 | 102.9<br>24.92<br>0<br>77.98<br>0<br>77.98<br>23.56<br>54.43<br>166.88<br>3.55<br>4.96<br>1.45 | 83.4<br>8.78<br>0.06<br>74.56<br>-0.69<br>73.87<br>18.28<br>55.58<br>146.24<br>0<br>4.76<br>0.67 |













### 2.3.2 (a) Profit and Loss Accounts of Sakthi Sugars Ltd:

#### (i) Income:

- ❖ Sales turnover showed an upward trend from 2007 to 2011, except the year 2006.
- Net sales showed an upward trend in 2007-11, except the year of 2006.
- Other income took its trend on the negative sign for the year of 2006, 2008 and 2009, whereas the trend shifted towards positive sign for year of 2007 and 2011.
- Stock adjustments took its trend on the negative sign for the year of 2006, 2008 and 2011, and shifted towards the positive sign for the year of 2007 and 2009.
- ❖ Total income showed an upward trend in the year 2007 to 2011, except the year of 2006.

#### (ii) Expenditure:

- Raw materials took an upward trend from the year of 2007 to 2011, except the year of 2006.
- ❖ Power and fuel co