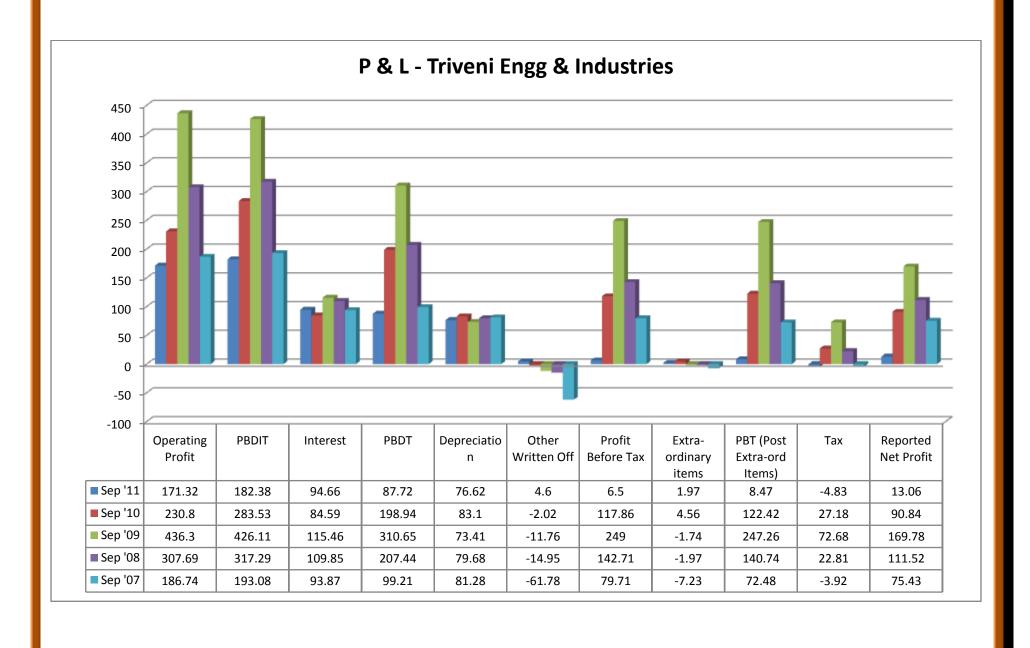

- ❖ Gross block was in upward trend from 2006 to 2010.
- ❖ Accum.Depreciation was in upward trend from 2006 to 2010.
- Net block took both upward and downward trend from 2006 to 2010.
- Capital work in progress was in downward trend from 2006 to 2009 and again upward in 2010.
- Investments took both upward and downward trend from 2006 to 2010.
- Inventories took both upward and downward trend from 2006 to 2010.
- Sundry Debtors took both upward and downward trend from 2006 to 2010.
- Cash and Bank balance took both upward and downward trend from 2006 to 2010.
- ❖ Total current assets took both upward and downward trend from 2006 to 2010.
- Loans and Advances took both upward and downward trend from 2006 to 2010.
   Fixed deposits show nil from 2006 to 2007 and took an upward and downward trend from 2008 to 2010.
- Total CA, Loans & Advances took both upward and downward trend from 2006 to 2010.
- ❖ Deferred credit showed nil from 2006 to 2010.
- Current liabilities took both upward and downward trend from 2006 to 2010.
- ❖ Provisions showed nil in 2007-08 and took upward and downward trend in 2006, 2009 and 2010.
- ❖ Total CL & Provisions took both upward and downward trend from 2006 to 2010.
- ❖ Net current assets show in upward trend from 2007 to 2010, except the year of 2006.
- ❖ Miscellaneous expenses showed nil from 2006 to 2010.
- ❖ Total assets show in upward trend in 2007-10, except the year of 2006.
- Contingent liabilities took both upward and downward trend from 2006 to 2010.