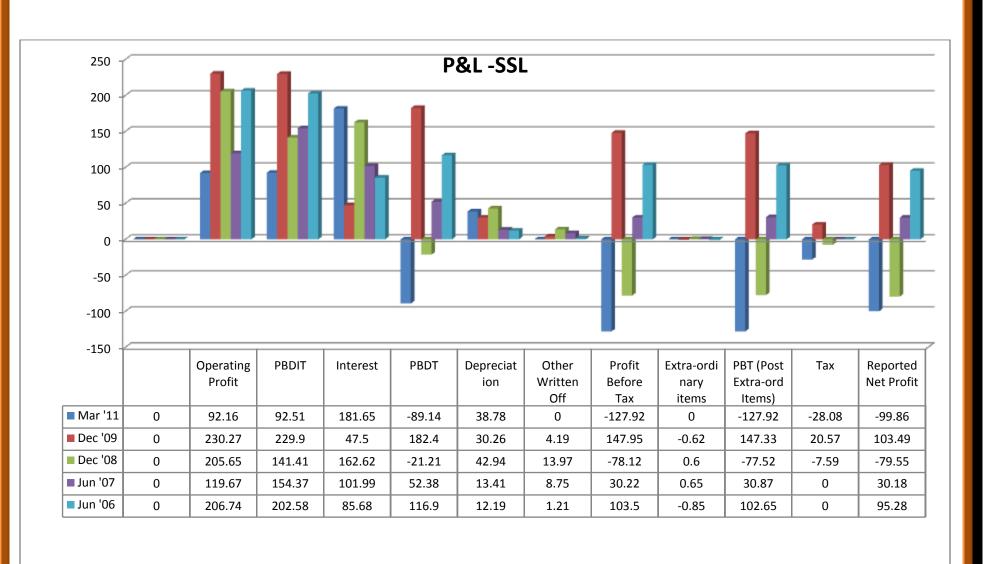

## 2.6.1 (a) Balance sheet of Sakthi Sugars Ltd:

#### (i) Source of Funds:

- ❖ Total share capitals took both up and downward trend through 2006-2011.
- Equity share capitals were even trend in 2006-08 and took an upward trend in 2009 and 2011.
- ❖ Share application money was in even trend from 2006 to 2009.
- ❖ Preference share capital was nil throughout 2007- 2011, except in the year of 2006.
- Reserves took an upward and downward trend through 2006 to 2011.
- Revaluation reserves value was high in 2008 and decreased in 2009 whereas the values were nil in the year 2006, 2007 and 2011.
- Net worth increased from the year 2006 to 2011 except the year 2007 where the value decreased a little than the previous year.
- Secured loans increased from the year 2006 to the year 2011.
- ❖ Unsecured loans took both upward and downward trend through 2006-2011.
- ❖ Total debt increased from 2006 to 2009, which decreased in 2011.
- ❖ Total liabilities increased from 2006 to 2009, which decreased in 2011.