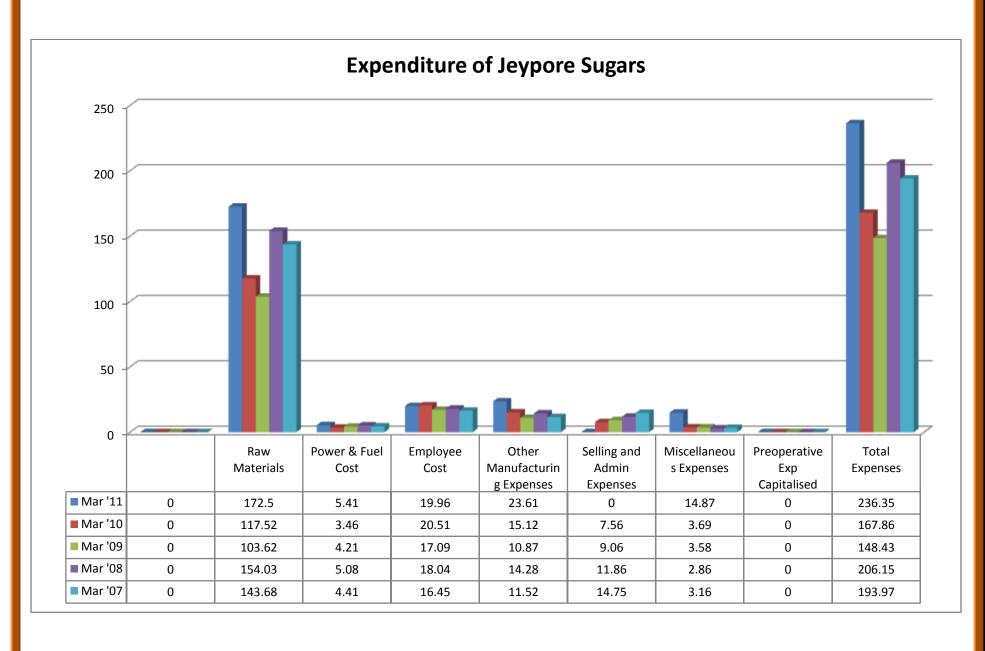

- ❖ PBDIT was in upward trend from 2007 to 2011, except the year of 2006.
- ❖ Interest was in upward trend from 2006 to 2011.
- ❖ PBDT was in upward trend from 2007 to 2011, except the year of 2006.
- ❖ Depreciation took both upward and downward trend from 2006 to 2011.
- Other Written off was in downward trend from 2006 to 2011.
- Profit before Tax took both upward and downward trend from 2006 to 2011, whereas the value took a negative sign in the year 2007.
- Extra-ordinary items took both upward and downward trend from 2006 to 2011.
- ❖ PBT (Post Extra-ord Items) took both upward and downward trend from 2006 to 2011, whereas the value took a negative sign in the year 2007.
- Tax was in upward trend from 2007 to 2011, except the year of 2006.
- Reported Net Profit took both upward and downward trend from 2006 to 2011, whereas the value took a negative sign in the year 2007.

# 2.5 COMPARISON OF SAKTHI SUGARS LIMITED WITH KCP SUGAR IND CORP.