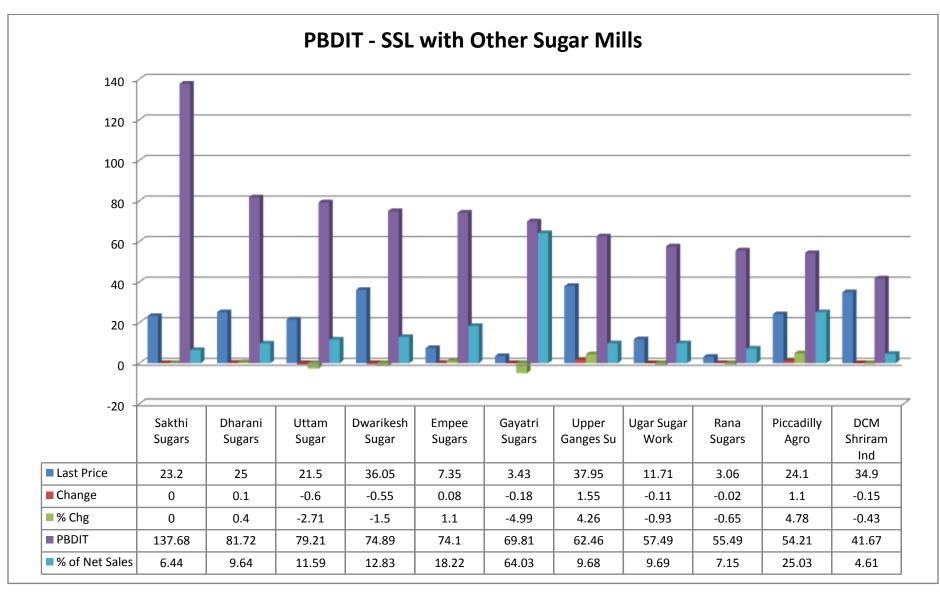

The factors considered for comparison of SSL with the above listed sugar mills are;

- 1. Balance sheet graphs,
- 2. Profit & Loss account statements with graphs,
- 3. Bonus & Dividend History statement with graphs,
- 4. Market Capitalization statement with graph,
- 5. Net Sales statement with graph,
- 6. Net Profit statement with graph,
- 7. Total Assets statement with graph,
- 8. Power & Fuel statement with graph,
- 9. PBDITstatement with graph,
- 10. Interest statement with graph and
- 11. Contingent Liabilities statement with graph

#### (i) Income:

- ❖ Sales turnover showed an upward trend from 2007 to 2011, except the year 2006.
- ❖ Net sales showed an upward trend in 2007-11, except the year of 2006.
- Other income took its trend on the negative sign for the year of 2006, 2008 and 2009, whereas the trend shifted towards positive sign for year of 2007 and 2011.
- Stock adjustments took its trend on the negative sign for the year of 2006, 2008 and 2011, and shifted towards the positive sign for the year of 2007 and 2009.
- ❖ Total income showed an upward trend in the year 2007 to 2011, except the year of 2006.