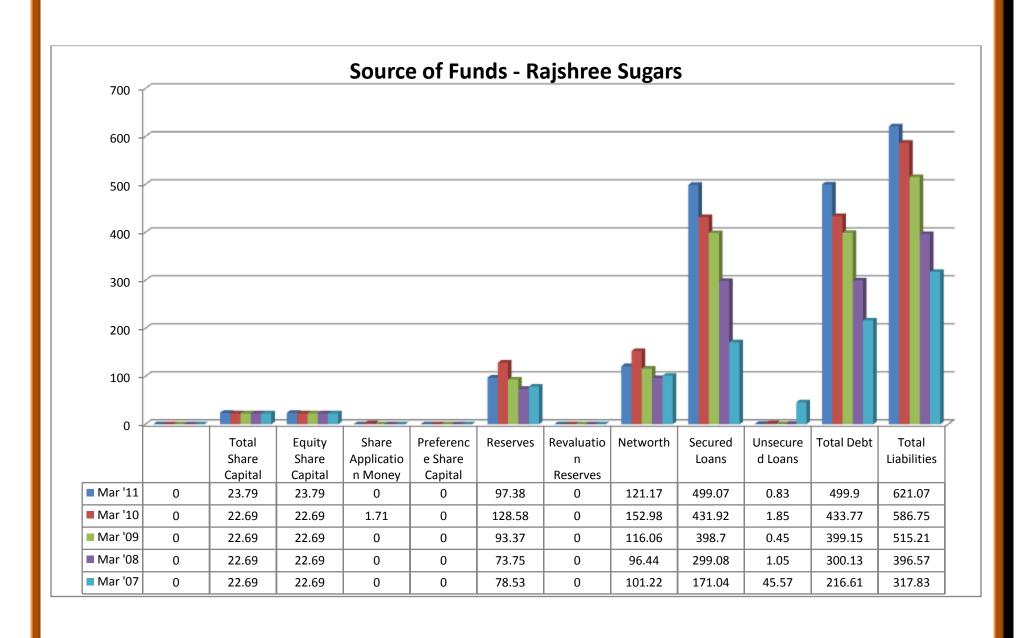

- ❖ PBDIT was in upward trend from 2006 to 2010.
- ❖ Interest took both upward and downward trend from 2006 to 2010
- ❖ PBDT were in upward trend from 2006 to 2010.
- ❖ Depreciation was in upward trend from 2006 to 2010.
- ❖ Other written off was very small amount in 2006, whereas nil from 2007 to 2010.
- ❖ Profit before tax was in upward trend from 2006 to 2010.
- \* Extra-ordinary items were shown in negative sign and nil in 2006, 2010 and 2007, 2009 respectively, except the year of 2008.
- ❖ PBT (Post Extra-Ord Items) were in upward trend from 2006 to 2010.
- ❖ Tax was in upward trend from 2006 to 2010.
- Reported Net Profit was in upward trend from 2007 to 2010, except the year of 2006.

# 2.4 COMPARISON OF SAKTHI SUGARS LIMITED WITH BALRAMPUR CHINI MILLS