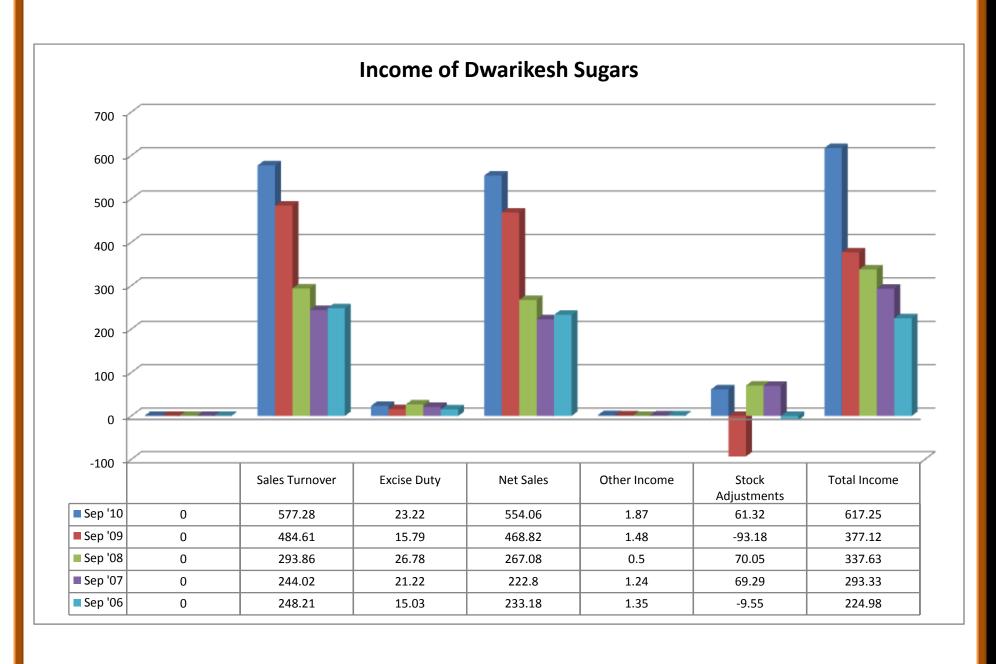

## 2.4.1 (b) Balance Sheet of Balarampur Chini Mills:

## (i) Source of Funds:

- ❖ Total share capital took both upward and downward trend from 2006 to 2011.
- Equity share capital took both upward and downward trend from 2006 to 2011.
- Share application money showed nil from 2006 to 2011.
- ❖ Preference share capital showed nil from 2006 to 2011.
- Reserves were in upward trend from 2007 to 2011, except the year of 2006.
- \* Revaluation reserves were the same from 2006 to 2011.
- Net worth shows in upward trend from 2007 to 2011, except the year of 2006.
- Secured loans took both upward and downward trend from 2006 to 2011.
- Unsecured loans took both upward and downward trend from 2006 to 2011.
- Total debt took both upward and downward trend from 2006 to 2011.
- ❖ Total liabilities took both upward and downward trend from 2006 to 2011.