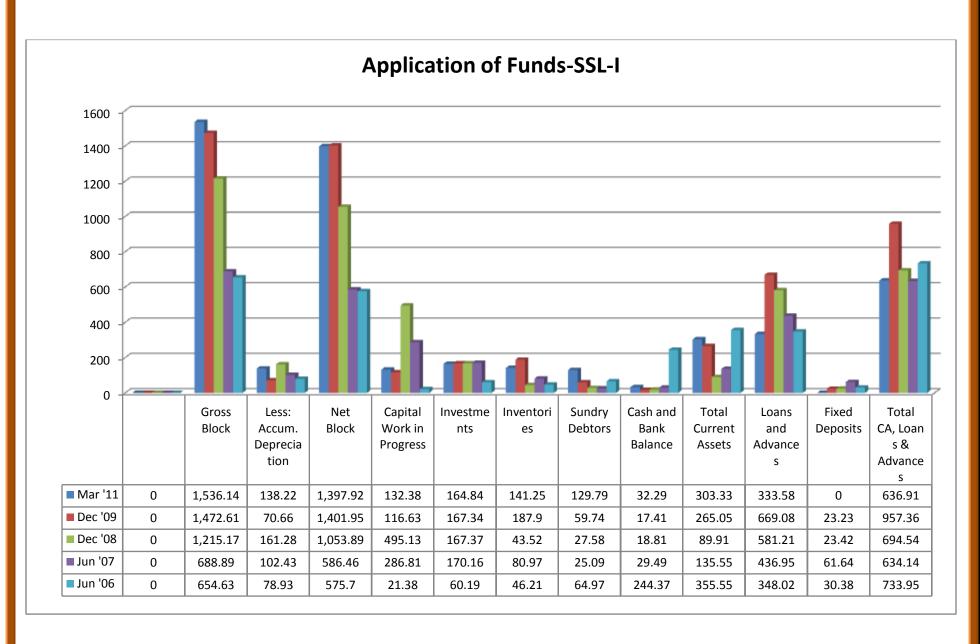

#### (i) Income:

- ❖ Sales turnover were in upward trend from 2007 to 2011.
- ❖ Net sales were in upward trend from 2007 to 2011.
- Other income took both upward and downward trend from 2007 to 2011.
- ❖ Stock adjustments took both positive and negative trend from 2007 to 2011.
- ❖ Total income was took both upward and downward trend from 2007 to 2011.