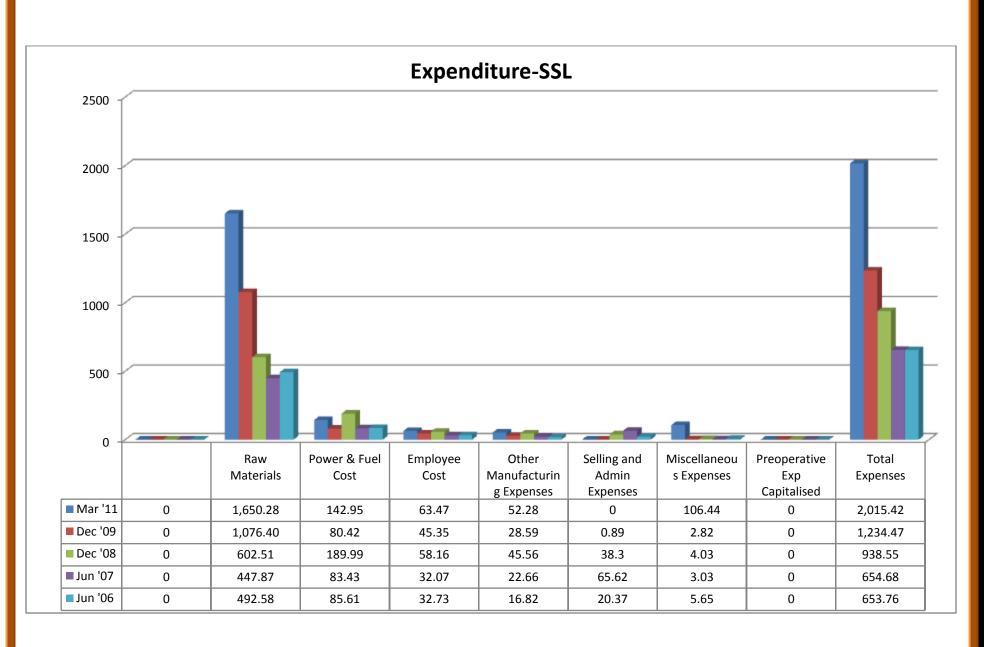

#### (ii) Expenditure:

- Raw materials took an upward trend from the year of 2007 to 2011, except the year of 2006.
- ❖ Power and fuel cost took both upward and downward trend from 2006 to 2011.
- Employee cost took both upward and downward trend from 2006 to 2011.
- Other manufacturing expenses took both upward and downward trend from 2006 to 2011.
- Selling and admin expenses took both upward and downward trend from 2006 to 2009, which reached the value of zero in the year 2011.
- Miscellaneous expenses were in normal trend from the year 2006 to 2009, which increased greatly in the year of 2011.
- Preoperative expenses capitalized were nil from 2006 to 2011.
- ❖ Total expenses increased from 2006 to 2011.