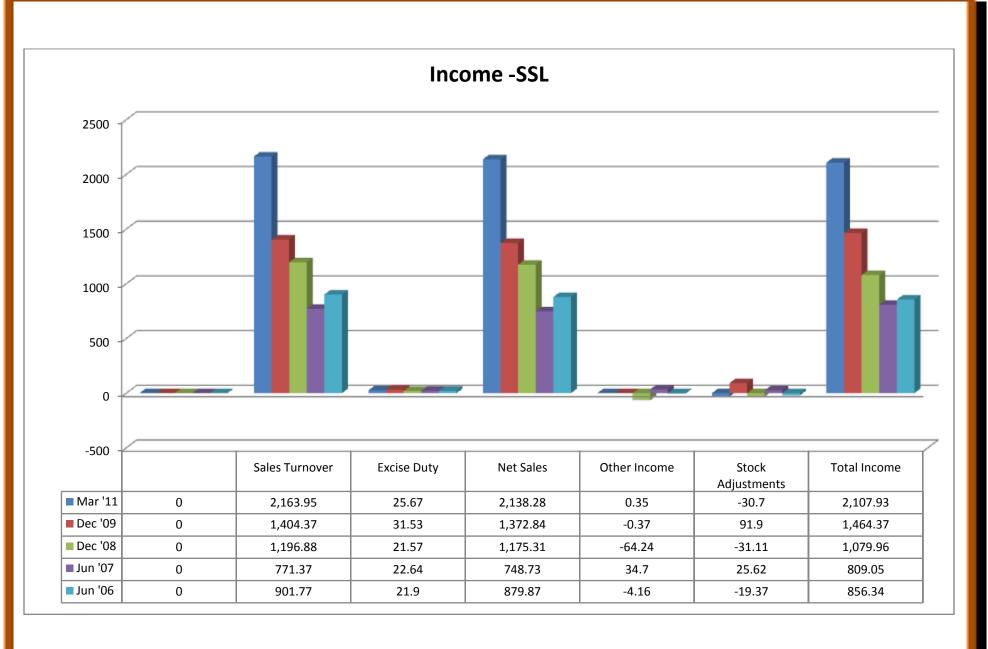

#### (iii) Profit & Loss:

- ❖ OP took both upward and downward trend from 2006 to 2011.
- ❖ PBDIT took both upward and downward trend from 2006 to 2011.
- ❖ Interest took an upward trend from 2006 to 2011, except the year of 2009.
- PBDT took both upward and downward trend from 2006 to 2011, which took a trend on the negative sign in the year 2008 and 2011.
- ❖ Depreciation showed an upward trend in 2006-2008, which took a downward trend in 2009-2011.
- ❖ Other written off showed an upward trend in 2006-08, which took a downward trend in 2009-11.
- Profit before tax showed both upward and downward trend from 2006 to 2011, which too a trend on the negative sign during the year 2008 and 2011.
- ❖ PBT (Post Extra-ord Items) showed both upward and downward trend from 2006 to 2011, which took a trend on the negative sign during the year 2008 and 2011.
- ❖ Tax were nil in the year 2006 and 2007 which decreased to negativity from 2008 then increased in 2009 and again reached negativity on 2011
- Reported net profit showed both upward and downward trend from 2006 to 2011, which too a trend on the negative sign during the year 2008 and 2011.