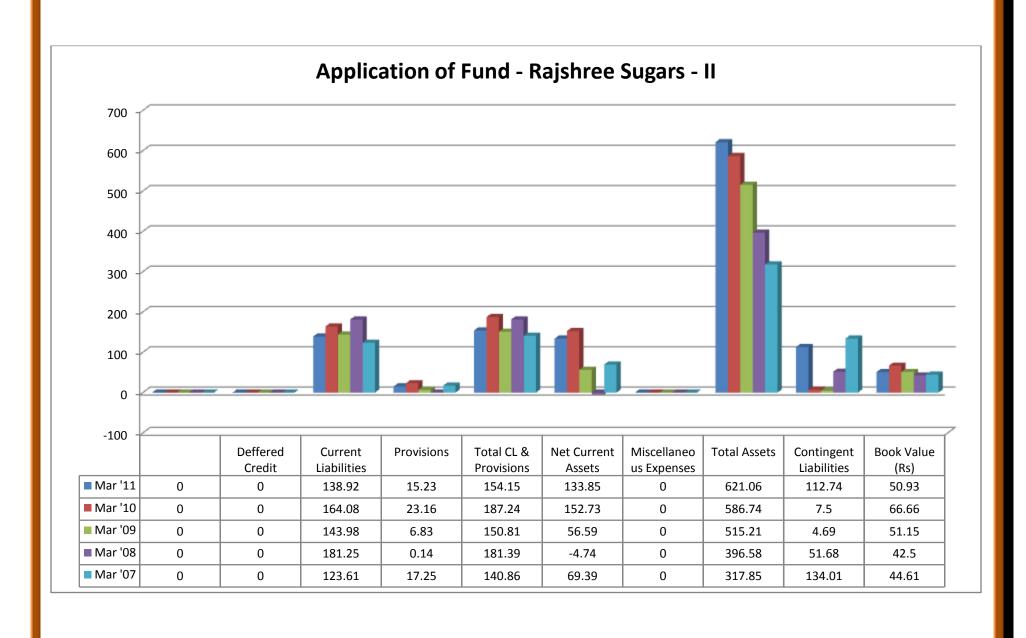

- ❖ PBDIT was in upward trend from 2006 to 2010.
- ❖ Interest took both upward and downward trend from 2006 to 2010
- ❖ PBDT were in upward trend from 2006 to 2010.
- ❖ Depreciation was in upward trend from 2006 to 2010.
- ❖ Other written off was very small amount in 2006, whereas nil from 2007 to 2010.
- ❖ Profit before tax was in upward trend from 2006 to 2010.
- \* Extra-ordinary items were shown in negative sign and nil in 2006, 2010 and 2007, 2009 respectively, except the year of 2008.
- ❖ PBT (Post Extra-Ord Items) were in upward trend from 2006 to 2010.
- ❖ Tax was in upward trend from 2006 to 2010.
- Reported Net Profit was in upward trend from 2007 to 2010, except the year of 2006.