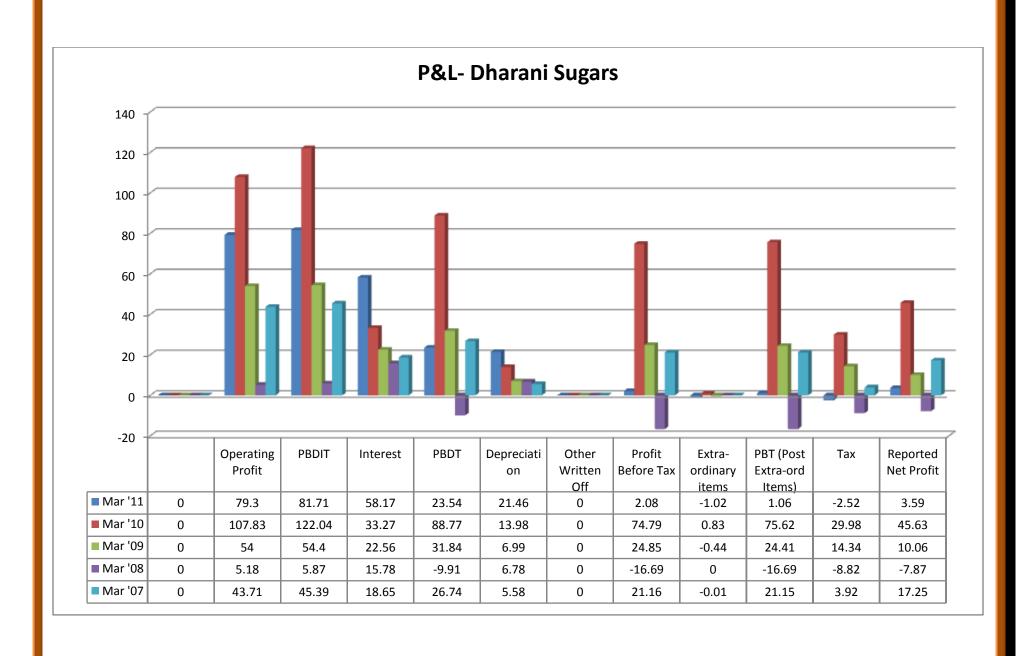

### 2.3.2 (a) Profit and Loss Accounts of Sakthi Sugars Ltd:

#### (i) Income:

- ❖ Sales turnover showed an upward trend from 2007 to 2011, except the year 2006.
- Net sales showed an upward trend in 2007-11, except the year of 2006.
- Other income took its trend on the negative sign for the year of 2006, 2008 and 2009, whereas the trend shifted towards positive sign for year of 2007 and 2011.
- Stock adjustments took its trend on the negative sign for the year of 2006, 2008 and 2011, and shifted towards the positive sign for the year of 2007 and 2009.
- ❖ Total income showed an upward trend in the year 2007 to 2011, except the year of 2006.