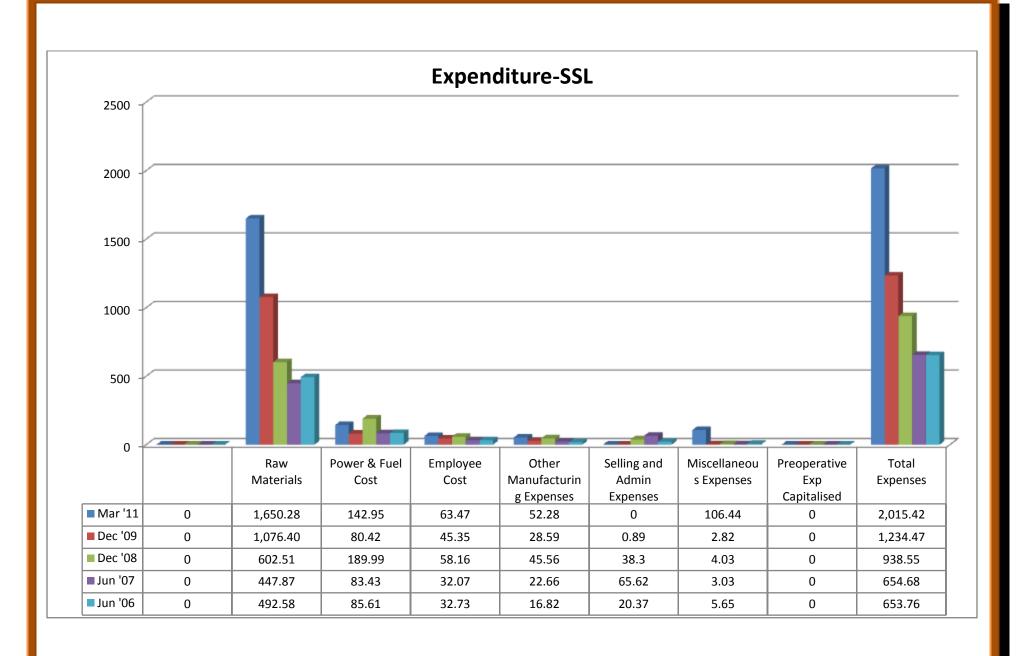

## 2.4.1 (b) Balance Sheet of Balarampur Chini Mills:

## (i) Source of Funds:

- ❖ Total share capital took both upward and downward trend from 2006 to 2011.
- Equity share capital took both upward and downward trend from 2006 to 2011.
- Share application money showed nil from 2006 to 2011.
- ❖ Preference share capital showed nil from 2006 to 2011.
- Reserves were in upward trend from 2007 to 2011, except the year of 2006.
- \* Revaluation reserves were the same from 2006 to 2011.
- Net worth shows in upward trend from 2007 to 2011, except the year of 2006.
- Secured loans took both upward and downward trend from 2006 to 2011.
- Unsecured loans took both upward and downward trend from 2006 to 2011.
- Total debt took both upward and downward trend from 2006 to 2011.
- ❖ Total liabilities took both upward and downward trend from 2006 to 2011.