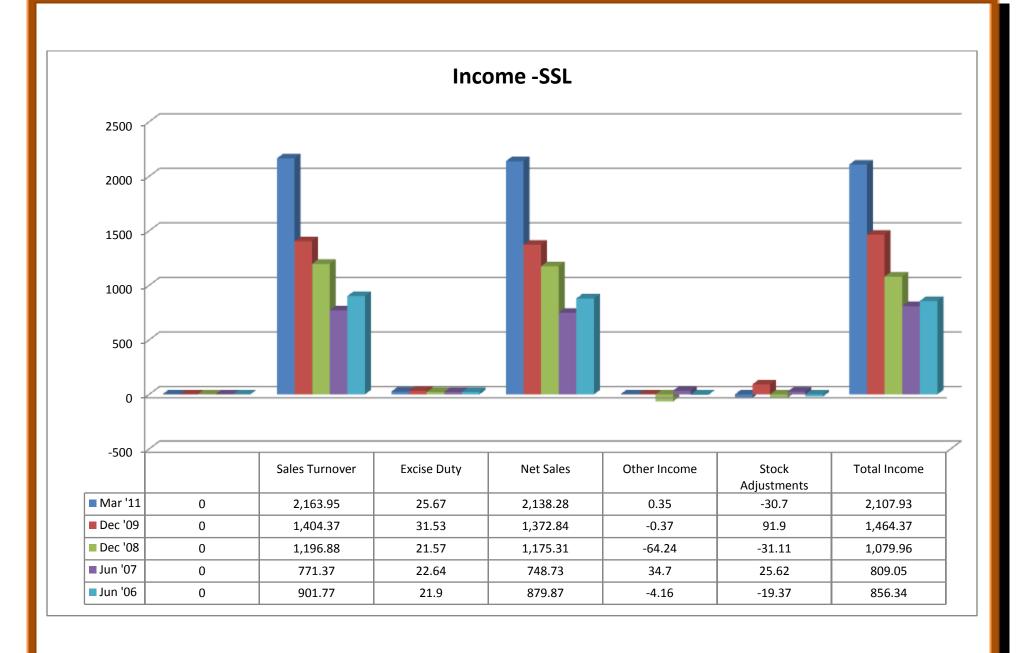

# (i) Source of Funds:

- Total share capital was even from 2007 to 2011.
- Equity share capital was even from 2007 to 2011.
- Share application money showed nil from 2007 to 2011.
- ❖ Preference share capital showed nil from 2007 to 2011.
- Reserves were in upward trend from 2008 to 2011, except the year of 2007.
- Revaluation reserves showed nil from 2007 to 2011.
- Net worth shows in upward trend from 2008 to 2011, except the year of 2007.
- Secured loans were in downward trend from 2008 to 2011, except the year of 2007.
- Unsecured loans were in upward trend from 2007 to 2011.
- ❖ Total debt took both upward and downward trend from 2007 to 2011.
- Total liabilities took both upward and downward trend from 2007 to 2011.