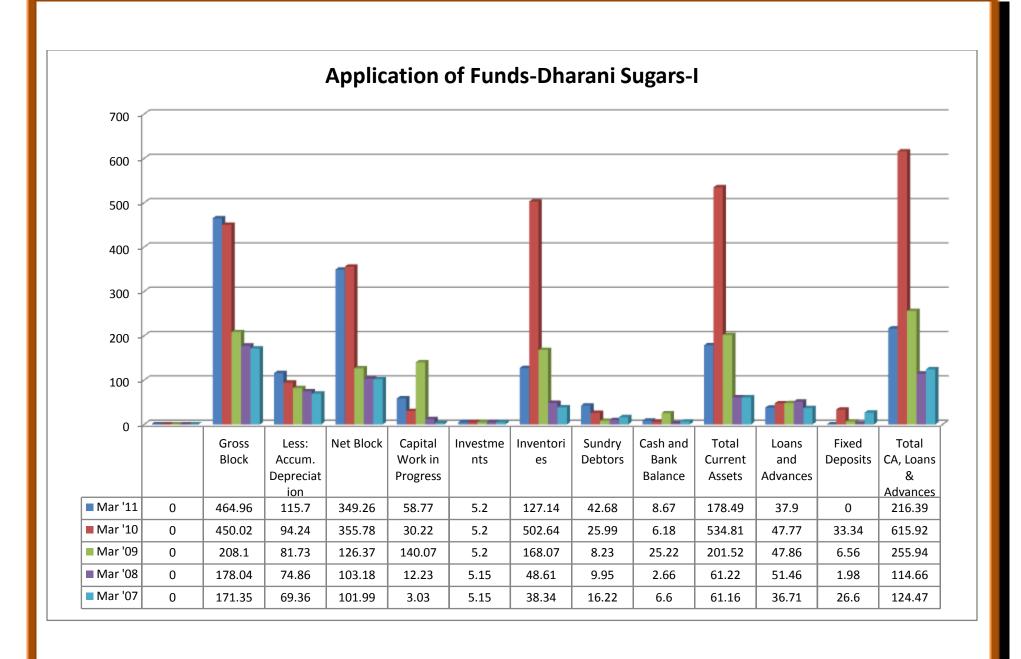

| 94.47<br>12.31<br>106.78<br><b>627.17</b>         | 80.89<br>4.33<br>85.22<br>131.17      | 403.67<br>11.72<br>415.39<br>200.53 | 112.57<br>5.87<br>118.44<br>137.5 | 33.35<br>1.12<br>34.47<br>80.19      | 3.29<br>34.88<br>89.59      |
| Current Liabilities Provisions Total CL & Provisions Net Current Assets                        | 408.87<br>14.53<br>423.4<br><b>213.51</b><br>87.47 | 0<br>465.38<br>27.94<br>493.32<br>464.04<br>9.67 | 425.93<br>14.3<br>440.23<br><b>254.31</b><br>12.03 | 125.38<br>5.61<br>130.99<br><b>503.15</b><br>13.03 | 94.47<br>12.31<br>106.78<br><b>627.17</b><br>4.04 | 80.89<br>4.33<br>85.22<br>131.17<br>0 | 403.67<br>11.72<br>415.39<br>200.53 | 112.57<br>5.87<br>118.44<br>137.5 | 33.35<br>1.12<br>34.47<br>80.19<br>0 | 3.29<br>34.88<br>89.59<br>0 |













#### 2.7.1 (a) Balance sheet of Sakthi Sugars Ltd:

### (i) Source of Funds:

- ❖ Total share capitals took both up and downward trend through 2006-2011.
- ❖ Equity share capitals were even trend in 2006-08 and took an upward trend in 2009 and 2011.
- ❖ Share application money was in even trend from 2006 to 2009.
- ❖ Preference share capital was nil throughout 2007- 2011, except in the year of 2006.
- Reserves took an upward and downward trend through 2006 to 2011.
- Revaluation reserves value was high in 2008 and decreased in 2009 whereas the values were nil in the year 2006, 2007 and 2011.
- Net worth increased from the year 2006 to 2011 except the year 2007 where the value decreased a little than the previous year.
- Secured loans increased from the year 2006 to the year 2011.
- Uns