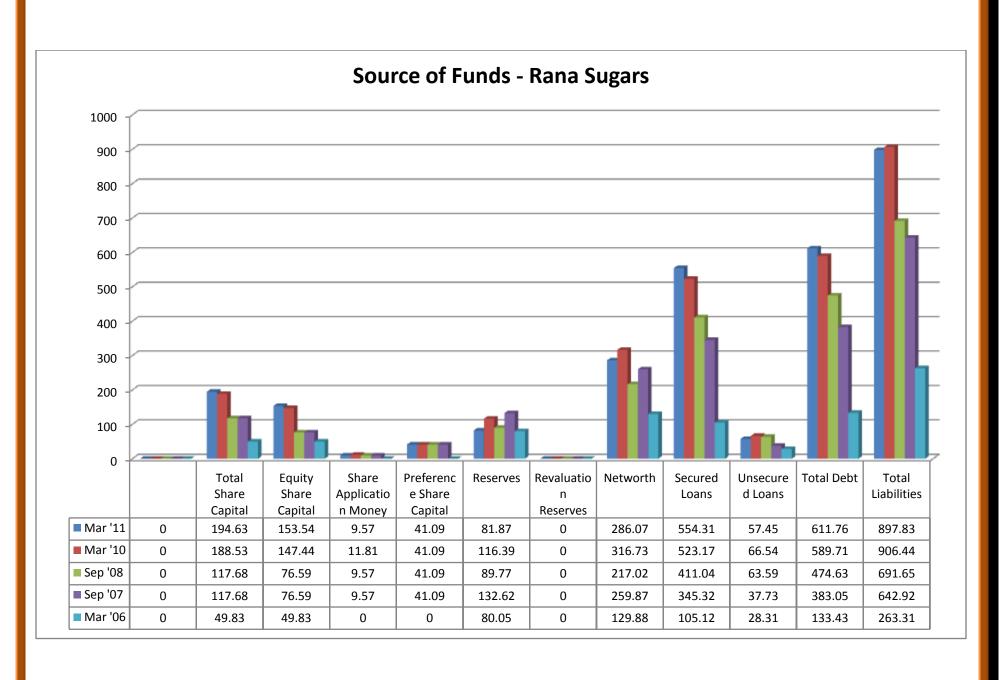

- ❖ Gross block was in upward trend from 2006 to 2011.
- Accum.Depreciation was in upward trend from 2006 to 2011.
- Net block was took both upward and downward trend from 2006 to 2011.
- Capital work in progress was in downward trend from 2006 to 2011.
- Investments were in upward trend from 2006 to 2011.
- Inventories took both upward and downward trend from 2006 to 2011.
- Sundry debtors took both upward and downward trend from 2006 to 2011.
- Cash and Bank balance took both upward and downward trend from 2006 to 2011.
- Total current assets took both upward and downward trend from 2006 to 2011.
- Loans and Advances took both upward and downward trend from 2006 to 2011.
- Fixed deposits took both upward and downward trend from 2006 to 2011.
- ❖ Total CA, Loans and Advances took both upward and downward trend from 2006 to 2011.
- Deferred credit showed nil from 2006 to 2011.
- ❖ Provisions took both upward and downward trend from 2006 to 2011.
- Total CL and provisions took both upward and downward trend from 2006 to 2011.
- Net Current Assets took both upward and downward trend from 2006 to 2011.
- Miscellaneous expenses were in downward trend from 2006 to 2011.
- ❖ Total Assets took both upward and downward trend from 2006 to 2011.
- Contingent liabilities took both upward and downward trend from 2006 to 2011.

# 2.4.2 Profit and Loss Account Comparison Statement of SSL and BCML:

| 01.12.2011                                 |               |          |                  |            |            |   |          |                          |            |             |              |
|--------------------------------------------|---------------|----------|------------------|------------|------------|---|----------|--------------------------|------------|-------------|--------------|
| Profit & Loss account                      |               |          | Sakthi<br>Sugars |            |            |   |          | Balrampur<br>Chini Mills |            |             |              |
|                                            | Mar '11       | Dec '09  | Dec '08          | Jun<br>'07 | Jun<br>'06 |   | Mar '11  | Sep '08                  | Sep '07    | Sep '06     | Sep '09      |
|                                            | 15 mths       | 12 mths  | 18 mths          | 12<br>mths | 12<br>mths |   | 18 mths  | 12 mths                  | 12 mths    | 18 mths     | 12 mths      |
|                                            | in Rs.<br>Cr. |          | in Rs.<br>Cr.    |            |            |   |          |                          |            |             |              |
| Income                                     |               |          |                  |            |            |   |          | 1,553.66                 | 1,476.32   | 1,989.77    | 1,771.02     |
| Sales Turnover                             | 2,163.95      | 1,404.37 | 1,196.88         | 771.37     | 901.77     |   | 3,063.22 | 96.84                    | 100.39     | 69.62       | 51.08        |
| Excise Duty                                | 25.67         | 31.53    | 21.57            | 22.64      | 21.9       |   | 138.05   | 1,456.82                 | 1,375.93   | 1,920.15    | 1,719.94     |
| Net Sales                                  | 2,138.28      | 1,372.84 | 1,175.31         | 748.73     | 879.87     |   | 2,925.17 | 17.26                    | 17.81      | 2.39        | 7.56         |
| Other Income                               | 0.35          | -0.37    | -64.24           | 34.7       | -4.16      |   | 4.88     | 131.54                   | 229.39     | -302.97     | -283.17      |
| Stock Adjustments                          | -30.7         | 91.9     | -31.11           | 25.62      | -19.37     |   | 1,214.21 | 1,605.62                 | 1,623.13   | 1,619.57    | 1,444.33     |
| Total Income                               | 2,107.93      | 1,464.37 | 1,079.96         | 809.05     | 856.34     |   | 4,144.26 |                          | •          |             |              |
| Expenditure                                |               |          |                  |            |            |   |          | 1,079.67                 | 1,354.88   | 989.02      | 794.52       |
| Raw Materials                              | 1,650.28      | 1,076.40 | 602.51           | 447.87     | 492.58     |   | 3,287.02 | 5.13                     | 4.02       | 6.17        | 3.75         |
| Power & Fuel Cost                          | 142.95        | 80.42    | 189.99           | 83.43      | 85.61      |   | 5.6      | 87.29                    | 78.88      | 71.93       | 95.5         |
| Employee Cost                              | 63.47         | 45.35    | 58.16            | 32.07      | 32.73      |   | 167.98   | 34.36                    | 28.34      | 30          | 31.48        |
| Other Manufacturing Expenses               | 52.28         | 28.59    | 45.56            | 22.66      | 16.82      |   | 43.81    | 29.6                     | 24.39      | 29.91       | 25.04        |
| Selling and Admin Expenses                 | 0             | 0.89     | 38.3             | 65.62      | 20.37      |   | 52.27    | 28.45                    | 23.39      | 25.5        | 28.34        |
| Miscellaneous Expenses                     | 106.44        | 2.82     | 4.03             | 3.03       | 5.65       |   | 47.79    | 0                        | 0          | 0           | 0            |
| Preoperative Exp<br>Capitalised            | 0             | 0        | 0                | 0          | 0          |   | 0        | 1,264.50                 | 1,513.90   | 1,152.53    | 978.63       |
| Total Expenses                             | 2,015.42      | 1,234.47 | 938.55           | 654.68     | 653.76     |   | 3,604.47 | Sep '08                  | Sep '07    | Sep '06     | Sep '09      |
| ·                                          | Mar '11       | Dec '09  | Dec '08          | Jun<br>'07 | Jun<br>'06 |   | Mar '11  | 12 mths                  | 12 mths    | 18 mths     | 12 mths      |
|                                            | 15 mths       | 12 mths  | 18 mths          | 12<br>mths | 12<br>mths |   | 18 mths  |                          |            |             |              |
|                                            |               |          |                  |            |            |   |          | 323.86                   | 91.42      | 464.65      | 458.14       |
| Operating Profit                           | 92.16         | 230.27   | 205.65           | 119.67     | 206.74     |   | 534.91   | 341.12                   | 109.23     | 467.04      | 465.7        |
| PBDIT                                      | 92.51         | 229.9    | 141.41           | 154.37     | 202.58     |   | 539.79   | 100.96                   | 63.09      | 34.86       | 108.29       |
| Interest                                   | 181.65        | 47.5     | 162.62           | 101.99     | 85.68      |   | 148.02   | 240.16                   | 46.14      | 432.18      | 357.41       |
| PBDT                                       | -89.14        | 182.4    | -21.21           | 52.38      | 116.9      |   | 391.77   | 117.21                   | 80.22      | 67.09       | 107.94       |
| Depreciation                               | 38.78         | 30.26    | 42.94            | 13.41      | 12.19      |   | 168.11   | 1.43                     | 1.43       | 2.15        | 1.25         |
| Other Written Off                          | 0             | 4.19     | 13.97            | 8.75       | 1.21       |   | 0.53     | 121.52                   | -35.51     | 362.94      | 248.22       |
| Profit Before Tax                          | -127.92       | 147.95   | -78.12           | 30.22      | 103.5      |   | 223.13   | 1.12                     | 0.38       | 1.94        | 15.31        |
| Extra-ordinary items                       | 0             | -0.62    | 0.6              | 0.65       | -0.85      |   | 2.32     | 122.64                   | -35.13     | 364.88      | 263.53       |
| PBT (Post Extra-ord Items)                 | -127.92       | 147.33   | -77.52           | 30.87      | 102.65     |   | 225.45   | 25.61                    | 6.48       | 73.3        | 37.01        |
| Tax                                        | -28.08        | 20.57    | -7.59            | 0          | 0          |   | 61.63    | 97.03                    | -41.84     | 291.59      | 226.51       |
| Reported Net Profit                        | -99.86        | 103.49   | -79.55           | 30.18      | 95.28      |   | 164.41   | 184.84                   | 159.04     | 163.51      | 184.12       |
| Total Value Addition                       | 365.15        | 158.07   | 336.03           | 206.82     | 161.18     |   | 317.45   | 0                        | 0          | 0           | 0            |
| Preference Dividend                        | 0             | 0        | 0                | 0.37       | 6          |   | 0        | 12.78                    | 0          | 86.85       | 77.03        |
| Equity Dividend                            | 0             | 0        | 0                | 4.71       | 4.71       |   | 18.52    | 2.17                     | 0          | 12.18       | 13.09        |
| Corporate Dividend Tax                     | 0             | 0        | 0                | 0.85       | 1.5        |   | 3        |                          |            |             |              |
| Per share data (annualised)                |               |          |                  |            |            |   |          | 2,555.36                 | 2,481.55   | 2,481.55    | 2,567.55     |
| Shares in issue (lakhs)                    | 368.07        | 348.34   | 313.73           | 313.73     | 313.73     |   | 2,562.75 | 3.8                      | -1.69      | 11.75       | 8.82         |
|                                            | 300.07        | 340.34   | 010110           | 0.10.70    |            | _ | ,        |                          |            |             |              |
| Earning Per Share (Rs)                     | <b>-27.13</b> | 29.71    | -25.36           | 9.5        | 28.46      |   | 6.42     | 50                       | 0          | 350         | 300          |
| Earning Per Share (Rs) Equity Dividend (%) |               |          |                  |            |            |   |          |                          | 0<br>34.82 | 350<br>36.5 | 300<br>45.77 |