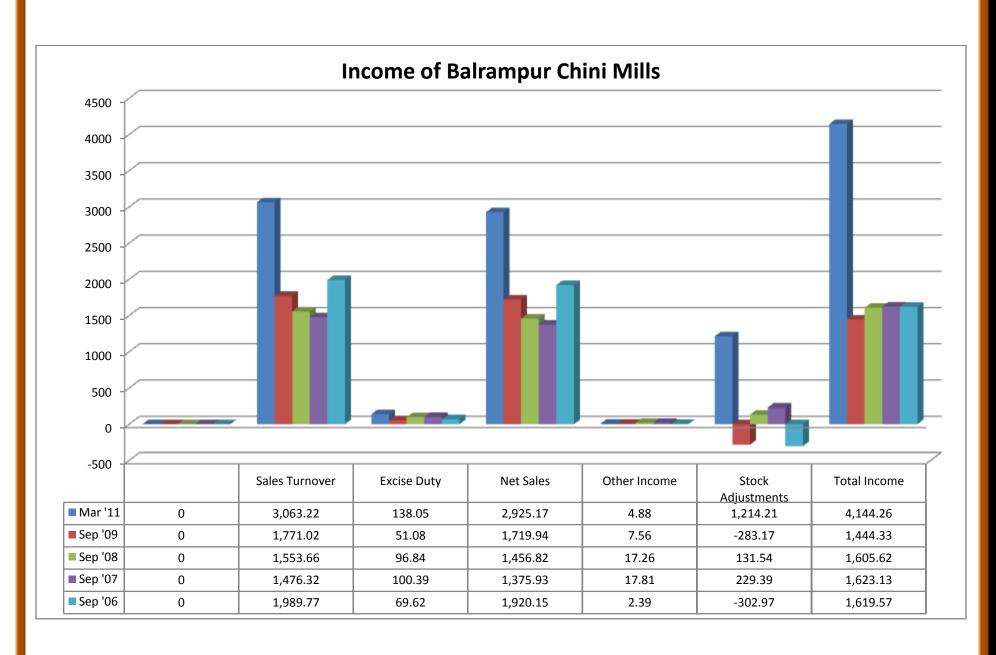

#### (ii) Application of Funds:

- Gross block increased throughout from the year 2006 to 2011.
- ❖ Accum.depreciation took both upward and downward trend from the year 2006 to 2011.
- ❖ Net block values increased through the year 2006 until 2009 and decreased in 2011.
- Capital work in progress increased from 2006 to 2008 and decreased 2009 and 2011.
- ❖ Investments increased in 2007 and decreased from 2008 to 2011.
- ❖ Inventories increased from 2006 to 2011 except in the year 2008.
- Sundry debtors increased from 2008 to 2011 after the downfall it took in the year 2007.
- ❖ Cash and bank balance decreased from 2007 to 2009 an increased in 2011.
- ❖ Total current assets shows ups and downward trend in 2006-2011.
- ❖ Loans and advances were upward trend in 2006-2009 and downward trend in 2011.
- Fixed deposits were ups and downward trend in 2006-2009 and nil trends in 2011.
- ❖ Total Current Assets, loans and advances took both upward and downward trend in 2006-2011.
- ❖ Deferred credit was nil from the year of 2006 to 2011.
- ❖ Current liabilities showed an upward trend in 2006-2009 which decreased in 2011.
- Provisions took both upward and downward trend from 2006 to 2011.
- ❖ Total current liabilities and provisions showed an upward trend from 2006 to 2009 which decreased in 2011.
- ❖ Net current assets took both upward and downward trend from 2006 to 2011.
- Miscellaneous expenses took both upward and downward trend from 2006 to 2011.
- ❖ Total assets took an upward trend from 2006 to 2009, which decreased in 2011.
- Contingent liabilities took both upward and downward trend from 2006 to 2011.
- ❖ Book value took both upward and downward trend from 2006 to 2011.