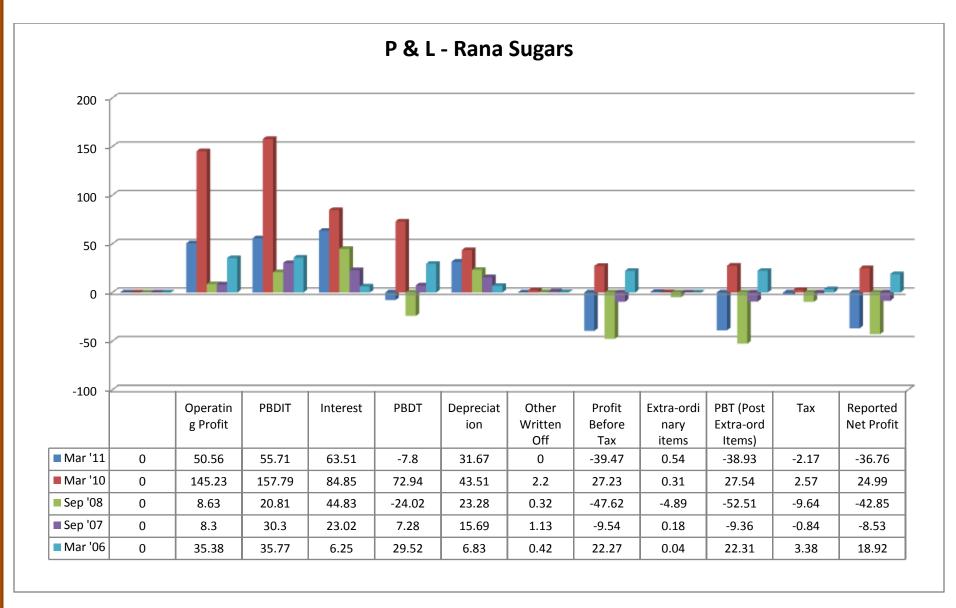

13.73      | 12 mths  119.67  154.37  101.99  52.38  13.41  8.75  30.22  0.65  30.87  0  30.18  206.82  0.37  4.71  0.85              | 12 mths  206.74  202.58  85.68  116.9  12.19  1.21  103.5  -0.85  102.65  0  95.28  161.18  6  4.71  1.5                | 12 mths 50.56 55.71 63.51 -7.8 31.67 0 -39.47 0.54 -38.93 -2.17 -36.76 83.98 0 0 1,535.68         | 18 mths  145.23 157.79 84.85 72.94 43.51 2.2 27.23 0.31 27.54 2.57 24.99 100.34 0 0 1,474.68      | 12 mths  8.63 20.81 44.83 -24.02 23.28 0.32 -47.62 -4.89 -52.51 -9.64 -42.85 67.97 0 0 0 766.18                      | 18 mths  8.3 30.3 23.02 7.28 15.69 1.13 -9.54 0.18 -9.36 -0.84 -8.53 51.88 0 0 0                   | 35.38<br>35.77<br>6.25<br>29.52<br>6.83<br>0.42<br>22.27<br>0.04<br>22.31<br>3.38<br>18.92<br>15.3<br>0      |













## 2.16.2 (a) Profit and Loss Accounts of Sakthi Sugars Ltd:

#### (i) Income:

- ❖ Sales turnover showed an upward trend from 2007 to 2011, except the year 2006.
- ❖ Net sales showed an upward trend in 2007-11, except the year of 2006.
- Other income took its trend on the negative sign for the year of 2006, 2008 and 2009, whereas the trend shifted towards positive sign for year of 2007 and 2011.
- Stock adjustments took its trend on the negative sign for the year of 2006, 2008 and 2011, and shifted towards the positive sign for the year of 2007 and 2009.
- ❖ Total income showed an upward trend in the year 2007 to 2011, except the year of 2006.

### (ii) Expenditure:

- Raw materials took an upward trend from the year of 2007 to 2011, except the year of 2006.
- Power and fuel cost took b