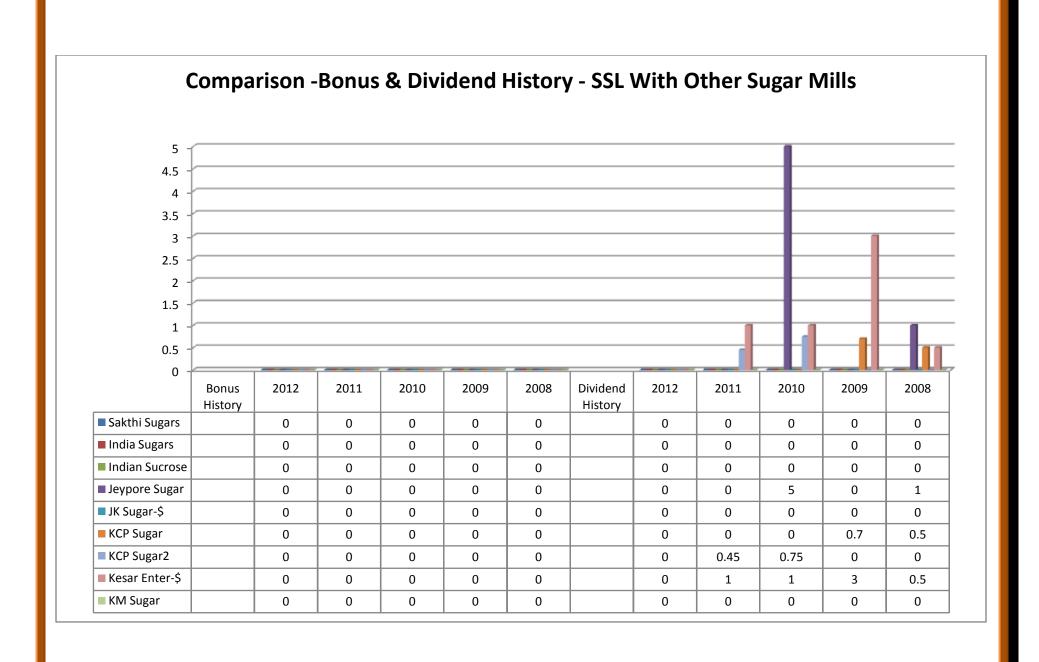

#### (ii) Application of Funds:

- Gross block increased throughout from the year 2006 to 2011.
- ❖ Accum.depreciation took both upward and downward trend from the year 2006 to 2011.
- ❖ Net block values increased through the year 2006 until 2009 and decreased in 2011.
- ❖ Capital work in progress increased from 2006 to 2008 and decreased 2009 and 2011.
- ❖ Investments increased in 2007 and decreased from 2008 to 2011.
- Inventories increased from 2006 to 2011 except in the year 2008.
- Sundry debtors increased from 2008 to 2011 after the downfall it took in the year 2007.
- ❖ Cash and bank balance decreased from 2007 to 2009 an increased in 2011.
- ❖ Total current assets shows ups and downward trend in 2006-2011.
- ❖ Loans and advances were upward trend in 2006-2009 and downward trend in 2011.
- Fixed deposits were ups and downward trend in 2006-2009 and nil trends in 2011.
- ❖ Total Current Assets, loans and advances took both upward and downward trend in 2006-2011.
- ❖ Deferred credit was nil from the year of 2006 to 2011.
- ❖ Current liabilities showed an upward trend in 2006-2009 which decreased in 2011.
- Provisions took both upward and downward trend from 2006 to 2011.
- ❖ Total current liabilities and provisions showed an upward trend from 2006 to 2009 which decreased in 2011.
- ❖ Net current assets took both upward and downward trend from 2006 to 2011.
- ❖ Miscellaneous expenses took both upward and downward trend from 2006 to 2011.
- ❖ Total assets took an upward trend from 2006 to 2009, which decreased in 2011.
- Contingent liabilities took both upward and downward trend from 2006 to 2011.
- ❖ Book value took both upward and downward trend from 2006 to 2011.