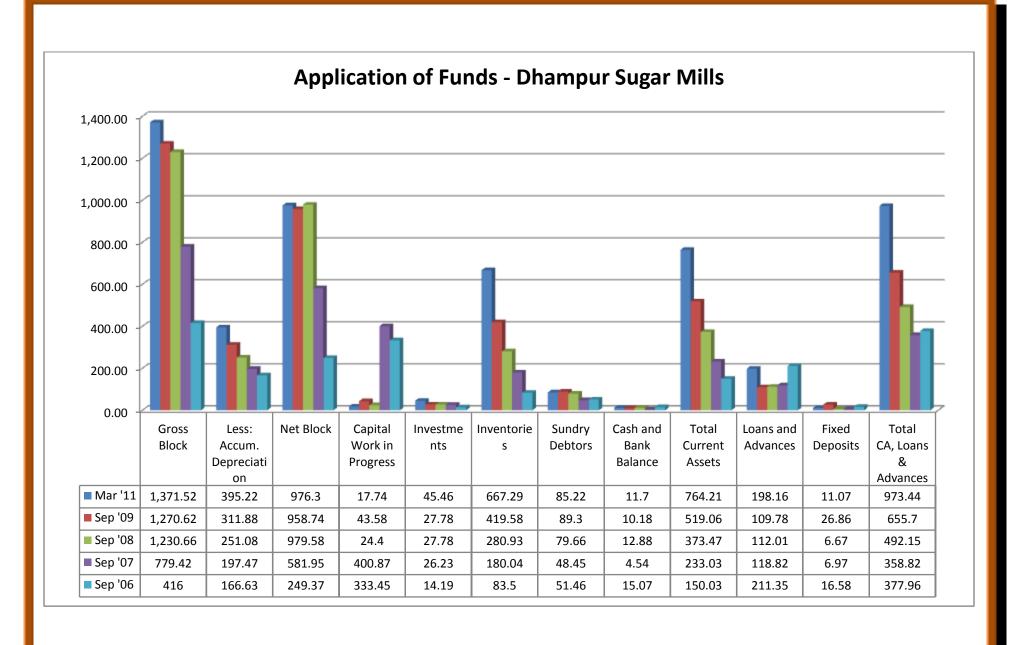

12.03            | 13.03    | 4.04     | 0          | 0        | 0                         | 0        | 0       |
| Total Assets               | 1,996.12   | 2,159.63 | 1,982.73         | 1,559.61 | 1,288.48 | 1,404.71   | 1,231.60 | 1,348.30                  | 1,076.36 | 787.91  |
| Contingent Liabilities     | 474.12     | 556.15   | 634.7            | 182.35   | 272.96   | 42.6       | 28       | 32.67                     | 54.63    | 359.19  |
|                            |            |          |                  |          |          |            |          |                           |          |         |
| Book Value (Rs)            | 190.35     | 83.78    | 37.99            | 123.59   | 120.31   | 92.77      | 92.93    | 83.03                     | 83.99    | 94.5    |













### 2.24.1 (a) Balance sheet of Sakthi Sugars Ltd:

#### (i) Source of Funds:

- ❖ Total share capitals took both up and downward trend through 2006-2011.
- ❖ Equity share capitals were even trend in 2006-08 and took an upward trend in 2009 and 2011.
- ❖ Share application money was in even trend from 2006 to 2009.
- ❖ Preference share capital was nil throughout 2007- 2011, except in the year of 2006.
- Reserves took an upward and downward trend through 2006 to 2011.
- Revaluation reserves value was high in 2008 and decreased in 2009 whereas the values were nil in the year 2006, 2007 and 2011.
- Net worth increased from the year 2006 to 2011 except the year 2007 where the value decreased a little than the previous year.
- Secured loans increased from the year 2006 to the year 2011.
- ❖