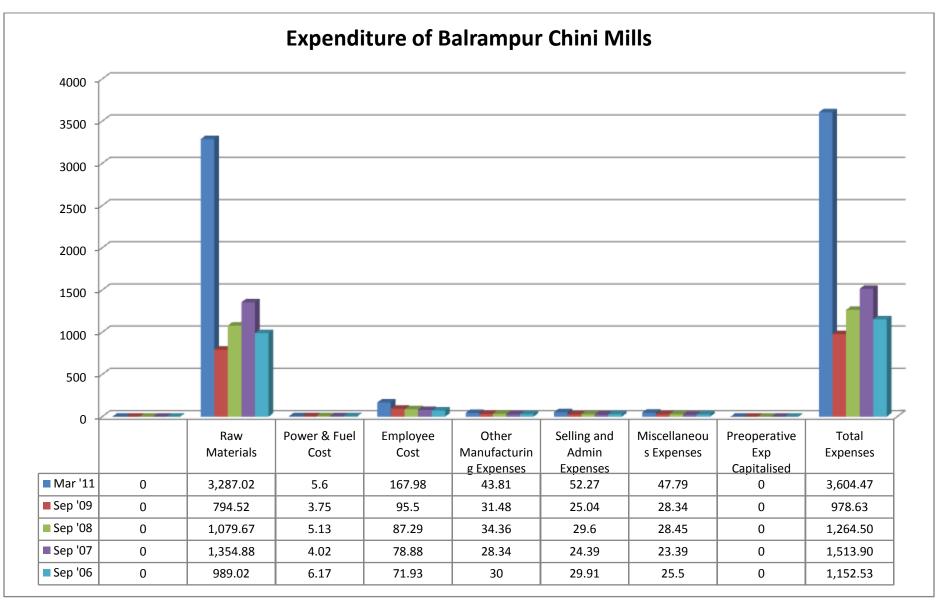

#### (i) Source of Funds:

- ❖ Total share capitals took both up and downward trend through 2006-2011.
- ❖ Equity share capitals were even trend in 2006-08 and took an upward trend in 2009 and 2011.
- ❖ Share application money was in even trend from 2006 to 2009.
- ❖ Preference share capital was nil throughout 2007- 2011, except in the year of 2006.
- Reserves took an upward and downward trend through 2006 to 2011.
- Revaluation reserves value was high in 2008 and decreased in 2009 whereas the values were nil in the year 2006, 2007 and 2011.
- Net worth increased from the year 2006 to 2011 except the year 2007 where the value decreased a little than the previous year.
- Secured loans increased from the year 2006 to the year 2011.
- Unsecured loans took both upward and downward trend through 2006-2011.
- ❖ Total debt increased from 2006 to 2009, which decreased in 2011.
- ❖ Total liabilities increased from 2006 to 2009, which decreased in 2011.