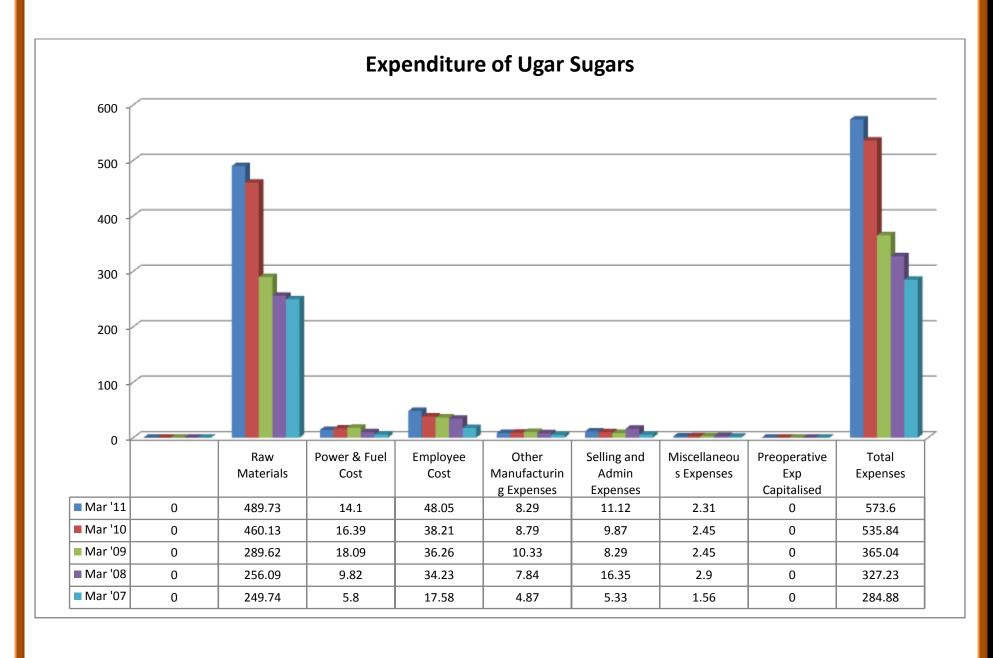

## (i) Income:

- ❖ Sales turnover were in upward trend from 2007 to 2010, except the year of 2006.
- ❖ Net sales were in upward trend from 2007 to 2010, except the year of 2006.
- Other income took both upward and downward trend from 2006 to 2010.
- Stock adjustments took both upward and downward trend from 2006 to 2010 and reached a trend on negative sign in 2007.
- ❖ Total income was in upward trend from 2007 to 2010, except the year of 2006.

## (ii) Expenditure:

- Raw materials were in upward trend from 2007 to 2010, except the year of 2006.
- ❖ Power and fuel cost took both upward and downward trend from 2006 to 2010.
- Employee cost was in upward trend from 2006 to 2010.
- Other manufacturing expenses took both upward and downward trend from 2006 to 2010.
- Selling and Admin Expenses took both upward and downward trend from 2006 to 2010.
- Miscellaneous expenses took both upward and downward trend from 2006 to 2010, where the value reached negative sign in the year 2009 and 2010.
- Preoperative Exp capitalized showed nil from 2006 to 2010.
- Total expenses shows in upward trend from 2007 to 2010, except the year of 2006.