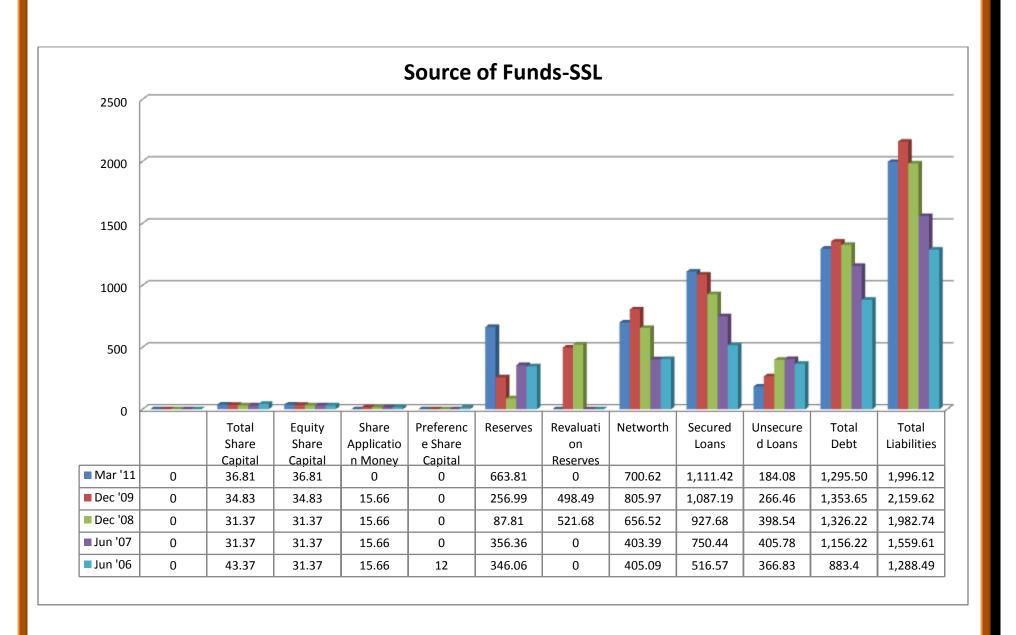

# 2.3.1 Balance Sheet Comparison Statement of SSL and SRS:

| 01.12.2011                  |            |            |                  |            |            |            |            |                           |            |                    |
|-----------------------------|------------|------------|------------------|------------|------------|------------|------------|---------------------------|------------|--------------------|
|                             |            |            | Sakthi<br>Sugars |            |            |            |            | Shree<br>Renuka<br>Sugars |            |                    |
| Balance Sheet               |            |            |                  |            |            |            |            | Jugars                    |            |                    |
|                             | Mar '11    | Dec '09    | Dec '08          | Jun '07    | Jun '06    | Sep '10    | Sep '09    | Sep '08                   | Sep '07    | Sep '06            |
|                             | 15 mths    | 12 mths    | 18 mths          | 12 mths    | 12 mths    | 12 mths    | 12 mths    | 12 mths                   | 12 mths    | 12 mths            |
|                             | in Rs. Cr. |            |                  |            |            | in Rs. Cr. |            |                           |            |                    |
| Sources Of Funds            |            |            |                  |            |            |            |            |                           |            |                    |
| Total Share Capital         | 36.81      | 34.83      | 31.37            | 31.37      | 43.37      | 67.04      | 31.69      | 27.6                      | 24.81      | 23.81              |
| Equity Share<br>Capital     | 36.81      | 34.83      | 31.37            | 31.37      | 31.37      | 67.04      | 31.69      | 27.6                      | 24.81      | 23.81              |
| Share Application<br>Money  | 0          | 15.66      | 15.66            | 15.66      | 15.66      | 0          | 20.59      | 23.09                     | 6.26       | 0                  |
| Preference Share Capital    | 0          | 0          | 0                | 0          | 12         | 0          | 0          | 0                         | 0          | 0                  |
| Reserves                    | 663.81     | 256.99     | 87.81            | 356.36     | 346.06     | 1,712.45   | 1,211.92   | 589.26                    | 304.68     | 198.63             |
| Revaluation<br>Reserves     | 0          | 498.49     | 521.68           | 0          | 0          | 0          | 0          | 0                         | 0          | 0                  |
| Networth                    | 700.62     | 805.97     | 656.52           | 403.39     | 405.09     | 1,779.49   | 1,264.20   | 639.95                    | 335.75     | 222.44             |
| Secured Loans               | 1,111.42   | 1,087.19   | 927.68           | 750.44     | 516.57     | 1,692.22   | 1,257.99   | 827.58                    | 621.09     | 354.44             |
| Unsecured Loans             | 184.08     | 266.46     | 398.54           | 405.78     | 366.83     | 23.64      | 41.53      | 159.76                    | 25.91      | 16.69              |
| Total Debt                  | 1,295.50   | 1,353.65   | 1,326.22         | 1,156.22   | 883.4      | 1,715.86   | 1,299.52   | 987.34                    | 647        | 371.13             |
| Total Liabilities           | 1,996.12   | 2,159.62   | 1,982.74         | 1,559.61   | 1,288.49   | 3,495.35   | 2,563.72   | 1,627.29                  | 982.75     | 593.57             |
|                             | Mar '11    | Dec '09    | Dec '08          | Jun '07    | Jun '06    | Sep '10    | Sep '09    | Sep '08                   | Sep '07    | San '06            |
|                             | 15 mths    | 12 mths    | 18 mths          | 12 mths    | 12 mths    | 12 mths    | 12 mths    | 12 mths                   | 12 mths    | Sep '06<br>12 mths |
| Application Of              | 15 1111115 | 12 1111115 | 10 1111115       | 12 1111115 | 12 1111115 | 12 1111115 | 12 1111115 | 12 1111115                | 12 1111115 | 12 1111115         |
| Funds                       |            |            |                  |            |            |            |            |                           |            |                    |
| Gross Block                 | 1,536.14   | 1,472.61   | 1,215.17         | 688.89     | 654.63     | 1,802.50   | 1,406.62   | 778.87                    | 631.37     | 162.96             |
| Less: Accum. Depreciation   | 138.22     | 70.66      | 161.28           | 102.43     | 78.93      | 231.45     | 149.76     | 87.72                     | 69.06      | 43.6               |
| Net Block                   | 1,397.92   | 1,401.95   | 1,053.89         | 586.46     | 575.7      | 1,571.05   | 1,256.86   | 691.15                    | 562.31     | 119.36             |
| Capital Work in<br>Progress | 132.38     | 116.63     | 495.13           | 286.81     | 21.38      | 410.46     | 242.31     | 513.95                    | 207.73     | 331.29             |
| Investments                 | 164.84     | 167.34     | 167.37           | 170.16     | 60.19      | 1,639.28   | 105.99     | 150.57                    | 16.76      | 0.55               |
| Inventories                 | 141.25     | 187.9      | 43.52            | 80.97      | 46.21      | 1,135.95   | 1,002.32   | 186.91                    | 100.17     | 112.18             |
| Sundry Debtors              | 129.79     | 59.74      | 27.58            | 25.09      | 64.97      | 315.94     | 104.27     | 48.64                     | 38.69      | 53.91              |
| Cash and Bank<br>Balance    | 32.29      | 17.41      | 18.81            | 29.49      | 244.37     | 4.42       | 7.06       | 7.47                      | 20.71      | 12.09              |
| Total Current<br>Assets     | 303.33     | 265.05     | 89.91            | 135.55     | 355.55     | 1,456.31   | 1,113.65   | 243.02                    | 159.57     | 178.18             |
| Loans and<br>Advances       | 333.58     | 669.08     | 581.21           | 436.95     | 348.02     | 755.23     | 753.86     | 323.12                    | 186.23     | 82.92              |
| Fixed Deposits              | 0          | 23.23      | 23.42            | 61.64      | 30.38      | 19.05      | 203.22     | 5.92                      | 9.96       | 5.08               |
| Total CA, Loans & Advances  | 636.91     | 957.36     | 694.54           | 634.14     | 733.95     | 2,230.59   | 2,070.73   | 572.06                    | 355.76     | 266.18             |
| Deffered Credit             | 0          | 0          | 0                | 0          | 0          | 0          | 0          | 0                         | 0          | 0                  |
| <b>Current Liabilities</b>  | 408.87     | 465.38     | 425.93           | 125.38     | 94.47      | 2,136.36   | 1,013.44   | 248.95                    | 122.94     | 99.45              |
| Provisions                  | 14.53      | 27.94      | 14.3             | 5.61       | 12.31      | 229.66     | 100.41     | 53.09                     | 38.98      | 31.93              |
| Total CL & Provisions       | 423.4      | 493.32     | 440.23           | 130.99     | 106.78     | 2,366.02   | 1,113.85   | 302.04                    | 161.92     | 131.38             |
| Net Current Assets          | 213.51     | 464.04     | 254.31           | 503.15     | 627.17     | -135.43    | 956.88     | 270.02                    | 193.84     | 134.8              |
| Miscellaneous<br>Expenses   | 87.47      | 9.67       | 12.03            | 13.03      | 4.04       | 9.98       | 1.67       | 1.61                      | 2.11       | 7.58               |
| Total Assets                | 1,996.12   | 2,159.63   | 1,982.73         | 1,559.61   | 1,288.48   | 3,495.34   | 2,563.71   | 1,627.30                  | 982.75     | 593.58             |
| Contingent<br>Liabilities   | 474.12     | 556.15     | 634.7            | 182.35     | 272.96     | 1,224.68   | 389        | 44.5                      | 148.5      | 192.37             |
| Book Value (Rs)             | 190.35     | 83.78      | 37.99            | 123.59     | 120.31     | 26.54      | 39.24      | 22.35                     | 132.81     | 93.43              |
| book value (KS)             | 190.35     | 03.78      | 37.99            | 123.59     | 120.31     | 20.54      | 39.24      | 22.35                     | 132.81     | 93.43              |