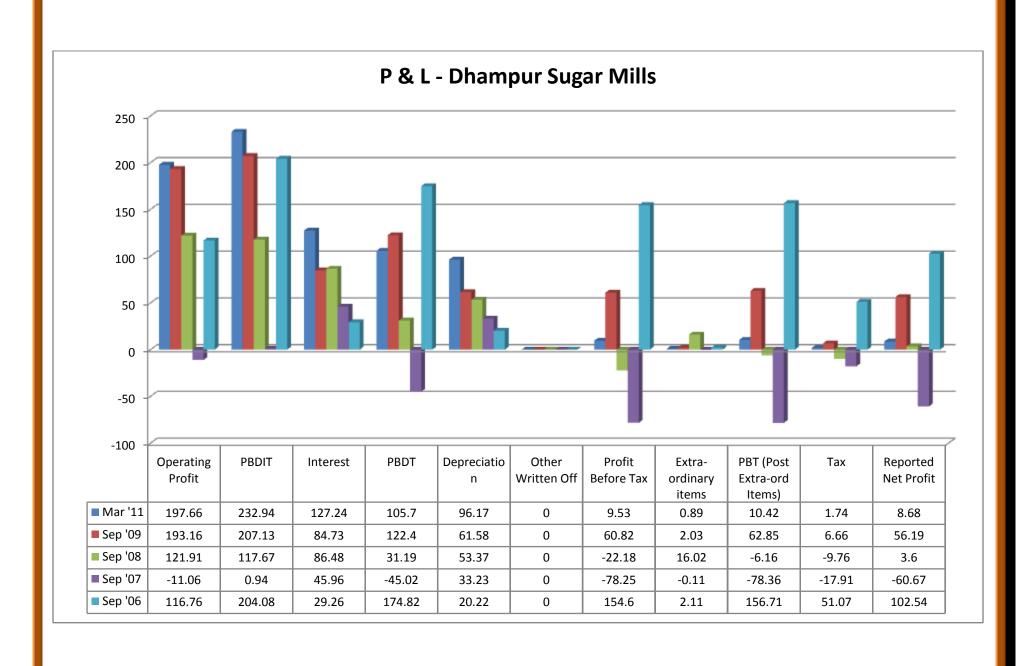

#### (i) Income:

- ❖ Sales turnover showed an upward trend from 2007 to 2011, except the year 2006.
- ❖ Net sales showed an upward trend in 2007-11, except the year of 2006.
- Other income took its trend on the negative sign for the year of 2006, 2008 and 2009, whereas the trend shifted towards positive sign for year of 2007 and 2011.
- Stock adjustments took its trend on the negative sign for the year of 2006, 2008 and 2011, and shifted towards the positive sign for the year of 2007 and 2009.
- ❖ Total income showed an upward trend in the year 2007 to 2011, except the year of 2006.