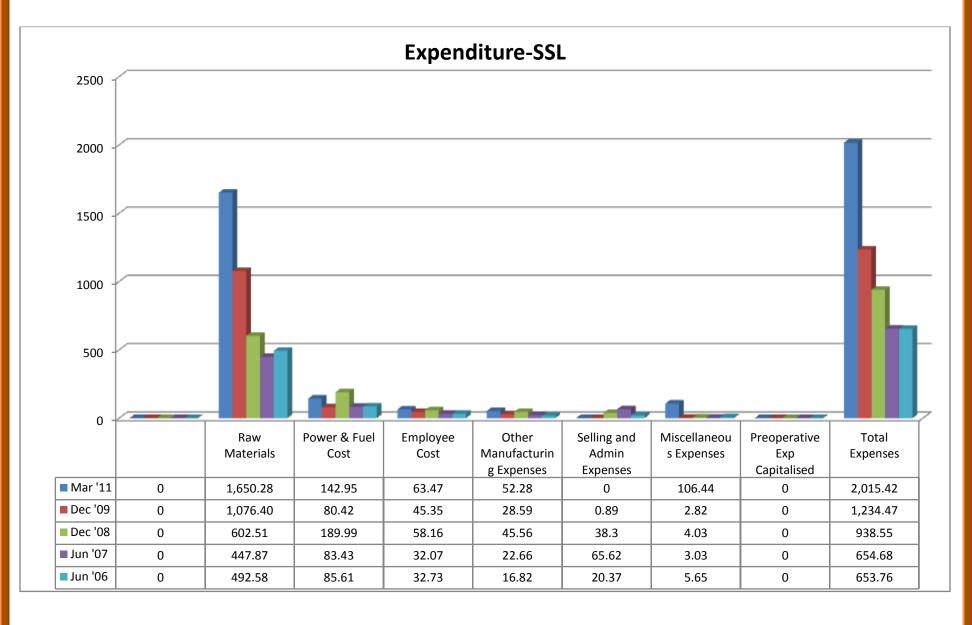

#### (iii) Profit & Loss:

- OP took both upward and downward trend from 2006 to 2011.
- ❖ PBDIT took both upward and downward trend from 2006 to 2011.
- ❖ Interest took an upward trend from 2006 to 2011, except the year of 2009.
- PBDT took both upward and downward trend from 2006 to 2011, which took a trend on the negative sign in the year 2008 and 2011.
- ❖ Depreciation showed an upward trend in 2006-2008, which took a downward trend in 2009-2011.
- ❖ Other written off showed an upward trend in 2006-08, which took a downward trend in 2009-11.
- Profit before tax showed both upward and downward trend from 2006 to 2011, which took a trend on the negative sign during the year 2008 and 2011.
- ❖ PBT (Post Extra-ord Items) showed both upward and downward trend from 2006 to 2011, which took a trend on the negative sign during the year 2008 and 2011.
- ❖ Tax were nil in the year 2006 and 2007 which decreased to negativity in 2008 then increased in 2009 and again reached negativity on 2011
- Reported net profit showed both upward and downward trend from 2006 to 2011, which took a trend on the negative sign during the year 2008 and 2011.

## 2.4.2 (b) Profit and Loss Accounts of Balrampur Chini Mills: