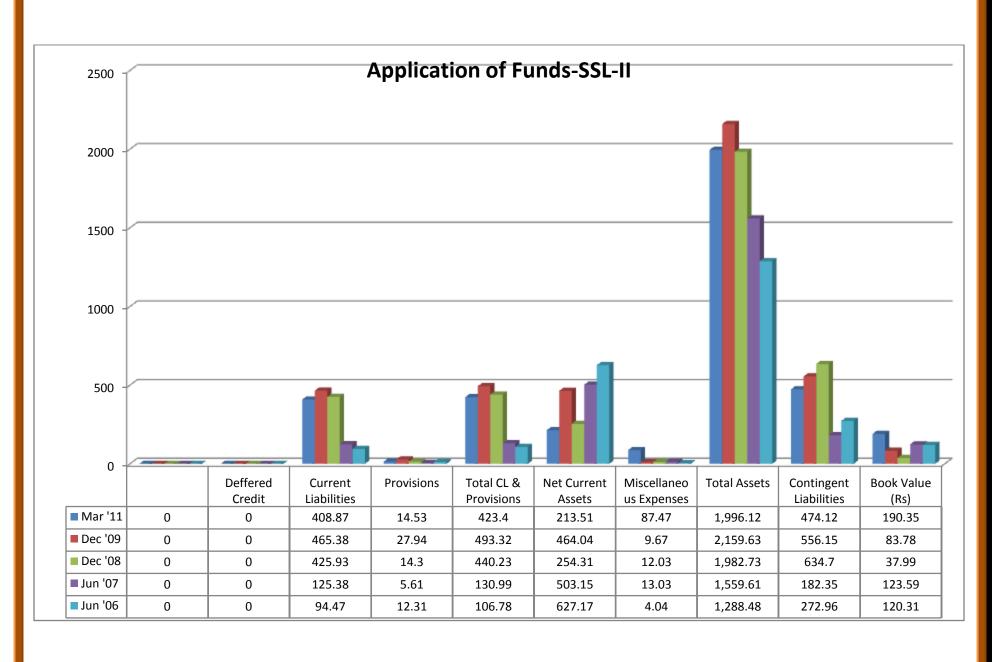

#### (i) Source of Funds:

- ❖ Total share capitals took both up and downward trend through 2006-2011.
- ❖ Equity share capitals were even trend in 2006-08 and took an upward trend in 2009 and 2011.
- ❖ Share application money was in even trend from 2006 to 2009.
- ❖ Preference share capital was nil throughout 2007- 2011, except in the year of 2006.
- Reserves took an upward and downward trend through 2006 to 2011.
- Revaluation reserves value was high in 2008 and decreased in 2009 whereas the values were nil in the year 2006, 2007 and 2011.
- Net worth increased from the year 2006 to 2011 except the year 2007 where the value decreased a little than the previous year.
- Secured loans increased from the year 2006 to the year 2011.
- ❖ Unsecured loans took both upward and downward trend through 2006-2011.
- ❖ Total debt increased from 2006 to 2009, which decreased in 2011.
- ❖ Total liabilities increased from 2006 to 2009, which decreased in 2011.