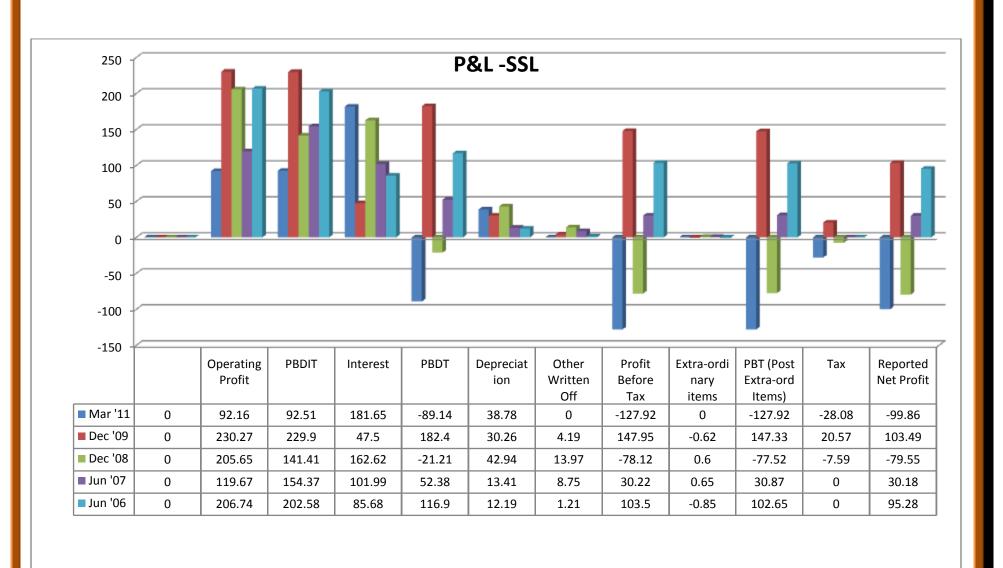

## 2.5.2 (a) Profit and Loss Accounts of Sakthi Sugars Ltd:

#### (i) Income:

- ❖ Sales turnover showed an upward trend from 2007 to 2011, except the year 2006.
- ❖ Net sales showed an upward trend in 2007-11, except the year of 2006.
- Other income took its trend on the negative sign for the year of 2006, 2008 and 2009, whereas the trend shifted towards positive sign for year of 2007 and 2011.
- Stock adjustments took its trend on the negative sign for the year of 2006, 2008 and 2011, and shifted towards the positive sign for the year of 2007 and 2009.
- ❖ Total income showed an upward trend in the year 2007 to 2011, except the year of 2006.