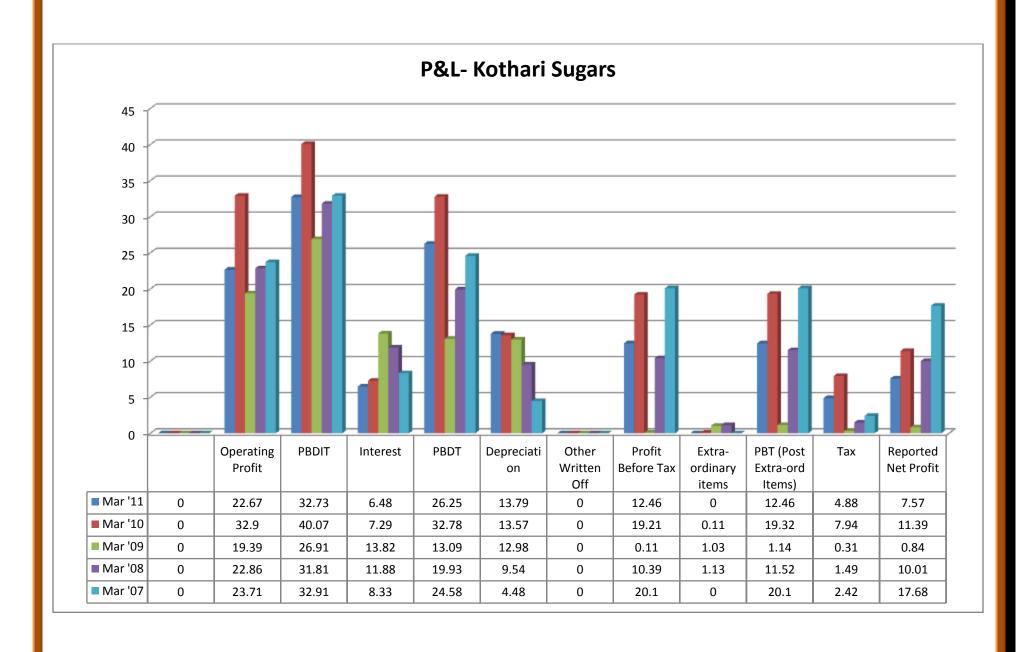

br>0<br>0      | 17.68<br>33.66<br>0<br>0                |
| PBT (Post Extra-ord Items) Tax Reported Net Profit Total Value Addition Preference Dividend Equity Dividend Corporate Dividend Tax Per share data (annualised) Shares in issue (lakhs)                        | -127.92<br>-28.08<br>-99.86<br>365.15<br>0<br>0<br>0<br>368.07 | 147.33<br>20.57<br>103.49<br>158.07<br>0<br>0<br>0   | -77.52<br>-7.59<br>- <b>79.55</b><br>336.03<br>0<br>0<br>0 | 30.87<br>0<br>30.18<br>206.82<br>0.37<br>4.71<br>0.85 | 102.65<br>0<br>95.28<br>161.18<br>6<br>4.71<br>1.5                    | 4.88<br>7.57<br>47.01<br>0<br>0<br>0<br>828.89 | 7.94<br>11.39<br>47.76<br>0<br>0<br>0 | 0.31<br>0.84<br>48.99<br>0<br>0<br>0  | 1.49<br>10.01<br>39.01<br>0<br>0<br>0 | 17.68<br>33.66<br>0<br>0<br>0<br>828.89 |













### 2.9.2 (a) Profit and Loss Accounts of Sakthi Sugars Ltd:

### (i) Income:

- ❖ Sales turnover showed an upward trend from 2007 to 2011, except the year 2006.
- ❖ Net sales showed an upward trend in 2007-11, except the year of 2006.
- Other income took its trend on the negative sign for the year of 2006, 2008 and 2009, whereas the trend shifted towards positive sign for year of 2007 and 2011.
- Stock adjustments took its trend on the negative sign for the year of 2006, 2008 and 2011, and shifted towards the positive sign for the year of 2007 and 2009.
- ❖ Total income showed an upward trend in the year 2007 to 2011, except the year of 2006.

### (ii) Expenditure:

- Raw materials took an upward trend from the year of 2007 to 2011, except the year of 2006.
- ❖ Power and fuel cost took