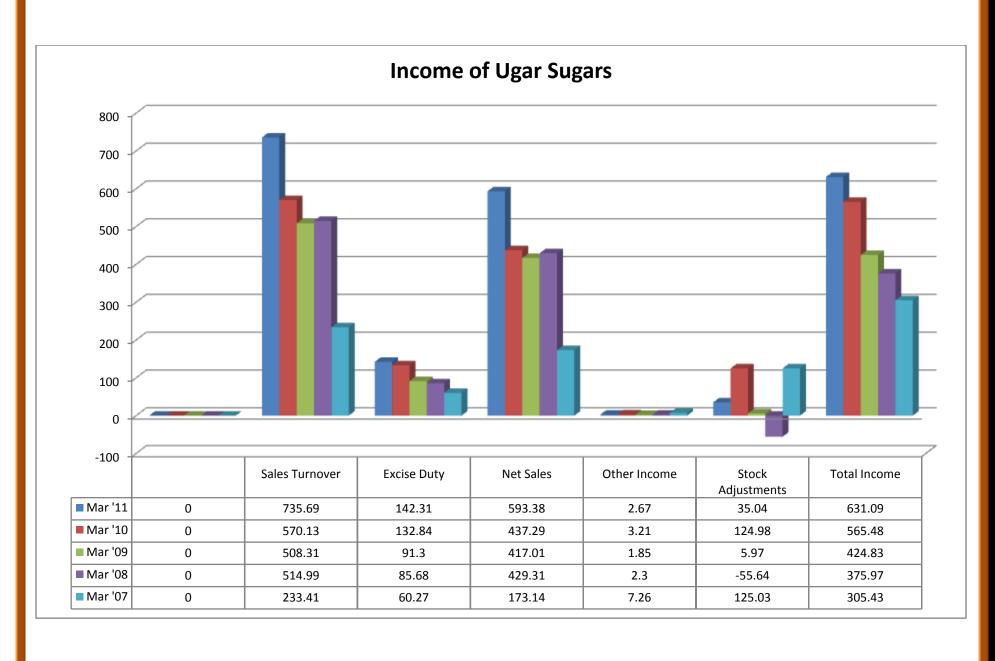

## (i) Income:

- ❖ Sales turnover were in upward trend from 2007 to 2010, except the year of 2006.
- ❖ Net sales were in upward trend from 2007 to 2010, except the year of 2006.
- Other income took both upward and downward trend from 2006 to 2010.
- Stock adjustments took both upward and downward trend from 2006 to 2010 and reached a trend on negative sign in 2007.
- ❖ Total income was in upward trend from 2007 to 2010, except the year of 2006.

## (ii) Expenditure:

- Raw materials were in upward trend from 2007 to 2010, except the year of 2006.
- ❖ Power and fuel cost took both upward and downward trend from 2006 to 2010.
- Employee cost was in upward trend from 2006 to 2010.
- Other manufacturing expenses took both upward and downward trend from 2006 to 2010.
- Selling and Admin Expenses took both upward and downward trend from 2006 to 2010.
- Miscellaneous expenses took both upward and downward trend from 2006 to 2010, where the value reached negative sign in the year 2009 and 2010.
- Preoperative Exp capitalized showed nil from 2006 to 2010.
- Total expenses shows in upward trend from 2007 to 2010, except the year of 2006.