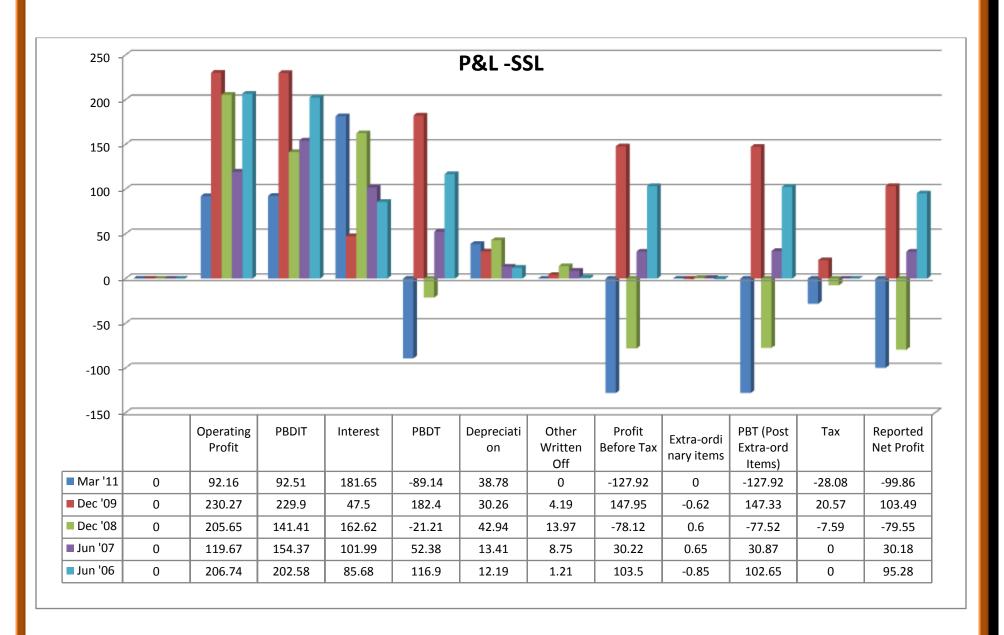

313.73      | 12 mths  119.67  154.37  101.99  52.38  13.41  8.75  30.22  0.65  30.87  0  30.18  206.82  0.37  4.71  0.85              | 12 mths  206.74  202.58  85.68  116.9  12.19  1.21  103.5  -0.85  102.65  0  95.28  161.18  6  4.71  1.5                | 12 mths 50.56 55.71 63.51 -7.8 31.67 0 -39.47 0.54 -38.93 -2.17 -36.76 83.98 0 0 1,535.68         | 18 mths  145.23 157.79 84.85 72.94 43.51 2.2 27.23 0.31 27.54 2.57 24.99 100.34 0 0 1,474.68      | 12 mths  8.63 20.81 44.83 -24.02 23.28 0.32 -47.62 -4.89 -52.51 -9.64 -42.85 67.97 0 0 0 766.18                      | 18 mths  8.3 30.3 23.02 7.28 15.69 1.13 -9.54 0.18 -9.36 -0.84 -8.53 51.88 0 0 0                   | 35.38<br>35.77<br>6.25<br>29.52<br>6.83<br>0.42<br>22.27<br>0.04<br>22.31<br>3.38<br>18.92<br>15.3<br>0      |













## 2.16.2 (a) Profit and Loss Accounts of Sakthi Sugars Ltd:

#### (i) Income:

- ❖ Sales turnover showed an upward trend from 2007 to 2011, except the year 2006.
- ❖ Net sales showed an upward trend in 2007-11, except the year of 2006.
- Other income took its trend on the negative sign for the year of 2006, 2008 and 2009, whereas the trend shifted towards positive sign for year of 2007 and 2011.
- Stock adjustments took its trend on the negative sign for the year of 2006, 2008 and 2011, and shifted towards the positive sign for the year of 2007 and 2009.
- ❖ Total income showed an upward trend in the year 2007 to 2011, except the year of 2006.

### (ii) Expenditure:

- Raw materials took an upward trend from the year of 2007 to 2011, except the year of 2006.
- Power and fuel cost took