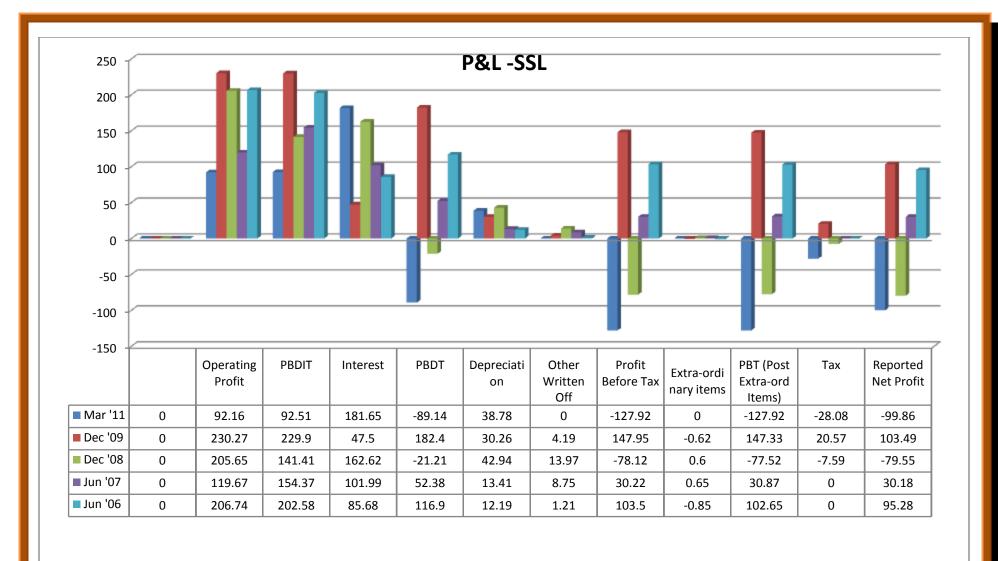

- ❖ PBDIT was in upward trend from 2006 to 2010.
- ❖ Interest took both upward and downward trend from 2006 to 2010
- ❖ PBDT were in upward trend from 2006 to 2010.
- ❖ Depreciation was in upward trend from 2006 to 2010.
- ❖ Other written off was very small amount in 2006, whereas nil from 2007 to 2010.
- ❖ Profit before tax was in upward trend from 2006 to 2010.
- \* Extra-ordinary items were shown in negative sign and nil in 2006, 2010 and 2007, 2009 respectively, except the year of 2008.
- ❖ PBT (Post Extra-Ord Items) were in upward trend from 2006 to 2010.
- ❖ Tax was in upward trend from 2006 to 2010.
- Reported Net Profit was in upward trend from 2007 to 2010, except the year of 2006.

# 2.4 COMPARISON OF SAKTHI SUGARS LIMITED WITH BALRAMPUR CHINI MILLS