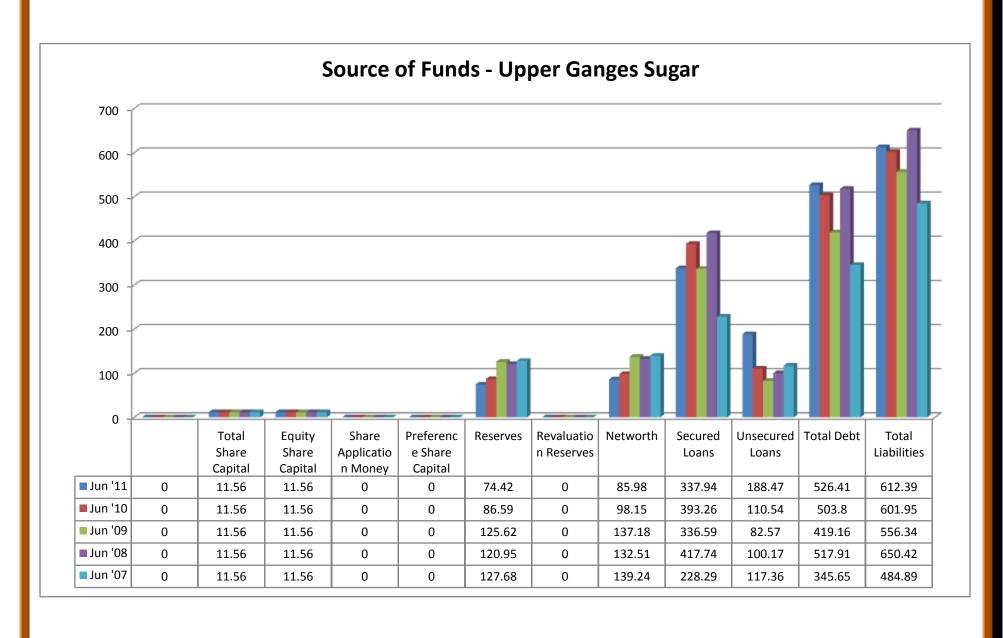

#### (iii) Profit & Loss:

- OP took both upward and downward trend from 2006 to 2011.
- ❖ PBDIT took both upward and downward trend from 2006 to 2011.
- ❖ Interest took an upward trend from 2006 to 2011, except the year of 2009.
- PBDT took both upward and downward trend from 2006 to 2011, which took a trend on the negative sign in the year 2008 and 2011.
- ❖ Depreciation showed an upward trend in 2006-2008, which took a downward trend in 2009-2011.
- ❖ Other written off showed an upward trend in 2006-08, which took a downward trend in 2009-11.
- Profit before tax showed both upward and downward trend from 2006 to 2011, which took a trend on the negative sign during the year 2008 and 2011.
- ❖ PBT (Post Extra-ord Items) showed both upward and downward trend from 2006 to 2011, which took a trend on the negative sign during the year 2008 and 2011.
- ❖ Tax were nil in the year 2006 and 2007 which decreased to negativity in 2008 then increased in 2009 and again reached negativity on 2011
- Reported net profit showed both upward and downward trend from 2006 to 2011, which took a trend on the negative sign during the year 2008 and 2011.