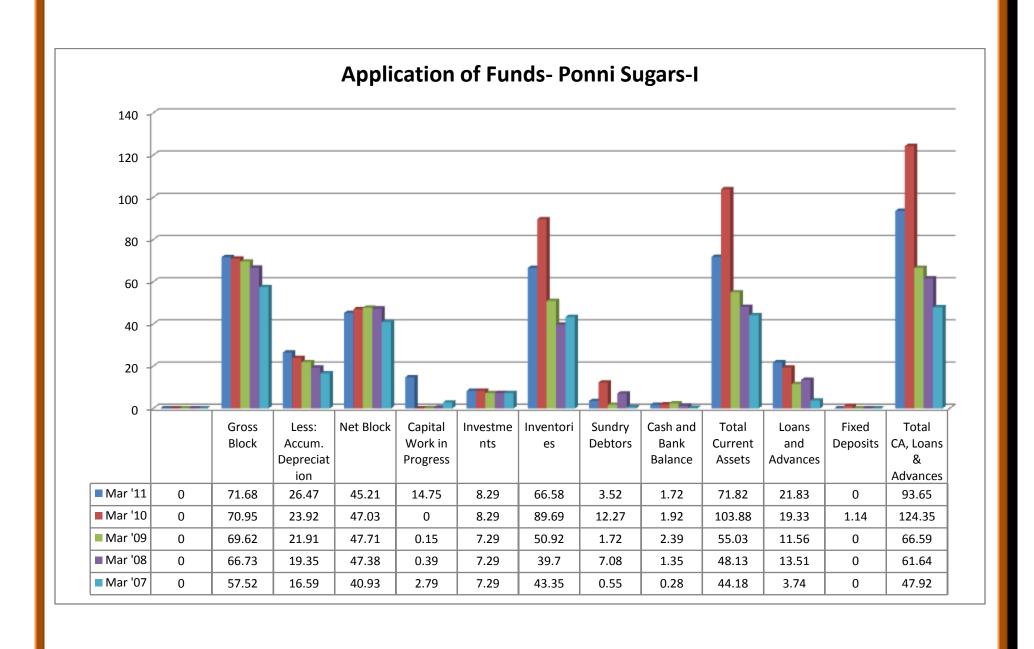

#### (ii) Expenditure:

- Raw materials took an upward trend from the year of 2007 to 2011, except the year of 2006.
- ❖ Power and fuel cost took both upward and downward trend from 2006 to 2011.
- Employee cost took both upward and downward trend from 2006 to 2011.
- Other manufacturing expenses took both upward and downward trend from 2006 to 2011.
- Selling and admin expenses took both upward and downward trend from 2006 to 2009, which reached the value of zero in the year 2011.
- Miscellaneous expenses were in normal trend from the year 2006 to 2009, which increased greatly in the year of 2011.
- Preoperative expenses capitalized were nil from 2006 to 2011.
- Total expenses increased from 2006 to 2011.