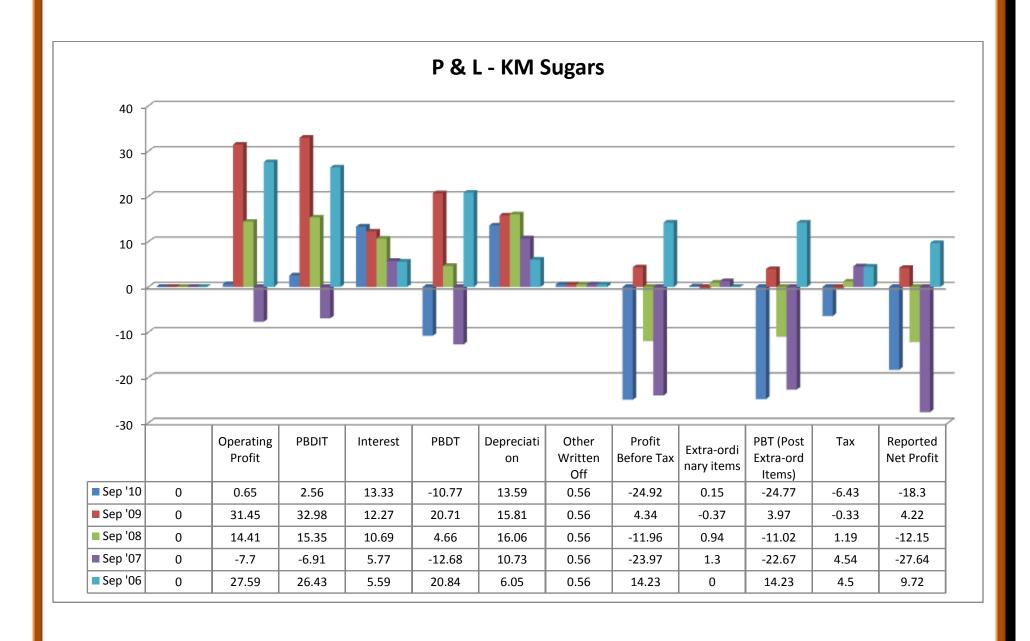

# 2.5.1 Balance Sheet Comparison Statement of SSL and KCPSIC:

| 01.12.2011                                                                                                                                                                                                                                                    |                                                                                                                                      |                                                                                                                                        |                                                                                                                                       |                                                                                                                                                  |                                                                                                                                               |                                                                                                                                    |                                                                                                                                      |                                                                                                                                    |                                                                                                                                        |                                                                                                                                        |
|---------------------------------------------------------------------------------------------------------------------------------------------------------------------------------------------------------------------------------------------------------------|--------------------------------------------------------------------------------------------------------------------------------------|----------------------------------------------------------------------------------------------------------------------------------------|---------------------------------------------------------------------------------------------------------------------------------------|--------------------------------------------------------------------------------------------------------------------------------------------------|-----------------------------------------------------------------------------------------------------------------------------------------------|------------------------------------------------------------------------------------------------------------------------------------|--------------------------------------------------------------------------------------------------------------------------------------|------------------------------------------------------------------------------------------------------------------------------------|----------------------------------------------------------------------------------------------------------------------------------------|----------------------------------------------------------------------------------------------------------------------------------------|
|                                                                                                                                                                                                                                                               |                                                                                                                                      |                                                                                                                                        | Calsth:                                                                                                                               |                                                                                                                                                  |                                                                                                                                               |                                                                                                                                    |                                                                                                                                      | КСР                                                                                                                                |                                                                                                                                        |                                                                                                                                        |
|                                                                                                                                                                                                                                                               |                                                                                                                                      |                                                                                                                                        | Sakthi<br>Sugars                                                                                                                      |                                                                                                                                                  |                                                                                                                                               |                                                                                                                                    |                                                                                                                                      | Sugar<br>Ind Corp                                                                                                                  |                                                                                                                                        |                                                                                                                                        |
| Balance Sheet                                                                                                                                                                                                                                                 |                                                                                                                                      |                                                                                                                                        |                                                                                                                                       |                                                                                                                                                  |                                                                                                                                               |                                                                                                                                    |                                                                                                                                      | а согр                                                                                                                             |                                                                                                                                        |                                                                                                                                        |
| Datance Offect                                                                                                                                                                                                                                                | Mar '11                                                                                                                              | Dec '09                                                                                                                                | Dec '08                                                                                                                               | Jun '07                                                                                                                                          | Jun '06                                                                                                                                       | Mar '11                                                                                                                            | Mar '10                                                                                                                              | Mar '09                                                                                                                            | Mar '08                                                                                                                                | Mar '07                                                                                                                                |
| 1 1                                                                                                                                                                                                                                                           | 15 mths                                                                                                                              | 12 mths                                                                                                                                | 18 mths                                                                                                                               | 12 mths                                                                                                                                          | 12 mths                                                                                                                                       | 12 mths                                                                                                                            | 12 mths                                                                                                                              | 12 mths                                                                                                                            | 12 mths                                                                                                                                | 12 mths                                                                                                                                |
|                                                                                                                                                                                                                                                               | in Rs. Cr.                                                                                                                           |                                                                                                                                        |                                                                                                                                       |                                                                                                                                                  |                                                                                                                                               | in Rs. Cr.                                                                                                                         |                                                                                                                                      |                                                                                                                                    |                                                                                                                                        |                                                                                                                                        |
|                                                                                                                                                                                                                                                               |                                                                                                                                      |                                                                                                                                        |                                                                                                                                       |                                                                                                                                                  |                                                                                                                                               |                                                                                                                                    |                                                                                                                                      |                                                                                                                                    |                                                                                                                                        |                                                                                                                                        |
| Sources Of Funds                                                                                                                                                                                                                                              |                                                                                                                                      |                                                                                                                                        |                                                                                                                                       |                                                                                                                                                  |                                                                                                                                               |                                                                                                                                    |                                                                                                                                      |                                                                                                                                    |                                                                                                                                        |                                                                                                                                        |
| Total Share Capital                                                                                                                                                                                                                                           | 36.81                                                                                                                                | 34.83                                                                                                                                  | 31.37                                                                                                                                 | 31.37                                                                                                                                            | 43.37                                                                                                                                         | 11.34                                                                                                                              | 11.34                                                                                                                                | 11.34                                                                                                                              | 11.34                                                                                                                                  | 11.34                                                                                                                                  |
| <b>Equity Share Capital</b>                                                                                                                                                                                                                                   | 36.81                                                                                                                                | 34.83                                                                                                                                  | 31.37                                                                                                                                 | 31.37                                                                                                                                            | 31.37                                                                                                                                         | 11.34                                                                                                                              | 11.34                                                                                                                                | 11.34                                                                                                                              | 11.34                                                                                                                                  | 11.34                                                                                                                                  |
| Share Application Money                                                                                                                                                                                                                                       | 0                                                                                                                                    | 15.66                                                                                                                                  | 15.66                                                                                                                                 | 15.66                                                                                                                                            | 15.66                                                                                                                                         | 0                                                                                                                                  | 0                                                                                                                                    | 0                                                                                                                                  | 0                                                                                                                                      | 0                                                                                                                                      |
| Preference Share Capital                                                                                                                                                                                                                                      | 0                                                                                                                                    | 0                                                                                                                                      | 0                                                                                                                                     | 0                                                                                                                                                | 12                                                                                                                                            | 0                                                                                                                                  | 0                                                                                                                                    | 0                                                                                                                                  | 0                                                                                                                                      | 0                                                                                                                                      |
| Reserves                                                                                                                                                                                                                                                      | 663.81                                                                                                                               | 256.99                                                                                                                                 | 87.81                                                                                                                                 | 356.36                                                                                                                                           | 346.06                                                                                                                                        | 165.19                                                                                                                             | 159.26                                                                                                                               | 145.46                                                                                                                             | 143.42                                                                                                                                 | 144.76                                                                                                                                 |
| Revaluation Reserves                                                                                                                                                                                                                                          | 0                                                                                                                                    | 498.49                                                                                                                                 | 521.68                                                                                                                                | 0                                                                                                                                                | 0                                                                                                                                             | 0                                                                                                                                  | 0                                                                                                                                    | 0                                                                                                                                  | 0                                                                                                                                      | 0                                                                                                                                      |
| Networth                                                                                                                                                                                                                                                      | 700.62                                                                                                                               | 805.97                                                                                                                                 | 656.52                                                                                                                                | 403.39                                                                                                                                           | 405.09                                                                                                                                        | 176.53                                                                                                                             | 170.6                                                                                                                                | 156.8                                                                                                                              | 154.76                                                                                                                                 | 156.1                                                                                                                                  |
| Secured Loans                                                                                                                                                                                                                                                 | 1,111.42                                                                                                                             | 1,087.19                                                                                                                               | 927.68                                                                                                                                | 750.44                                                                                                                                           | 516.57                                                                                                                                        | 7.25                                                                                                                               | 15.08                                                                                                                                | 27.47                                                                                                                              | 43.89                                                                                                                                  | 19.37                                                                                                                                  |
| Unsecured Loans                                                                                                                                                                                                                                               | 184.08                                                                                                                               | 266.46                                                                                                                                 | 398.54                                                                                                                                | 405.78                                                                                                                                           | 366.83                                                                                                                                        | 39.29                                                                                                                              | 27.31                                                                                                                                | 23.98                                                                                                                              | 18.4                                                                                                                                   | 17.99                                                                                                                                  |
| Total Debt                                                                                                                                                                                                                                                    | 1,295.50                                                                                                                             | 1,353.65                                                                                                                               | 1,326.22                                                                                                                              | 1,156.22                                                                                                                                         | 883.4                                                                                                                                         | 46.54                                                                                                                              | 42.39                                                                                                                                | 51.45                                                                                                                              | 62.29                                                                                                                                  | 37.36                                                                                                                                  |
| Total Liabilities                                                                                                                                                                                                                                             | 1,996.12                                                                                                                             | 2,159.62                                                                                                                               | 1,982.74                                                                                                                              | 1,559.61                                                                                                                                         | 1,288.49                                                                                                                                      | 223.07                                                                                                                             | 212.99                                                                                                                               | 208.25                                                                                                                             | 217.05                                                                                                                                 | 193.46                                                                                                                                 |
|                                                                                                                                                                                                                                                               |                                                                                                                                      |                                                                                                                                        |                                                                                                                                       |                                                                                                                                                  |                                                                                                                                               |                                                                                                                                    |                                                                                                                                      |                                                                                                                                    |                                                                                                                                        |                                                                                                                                        |
|                                                                                                                                                                                                                                                               | Mar '11                                                                                                                              | Dec '09                                                                                                                                | Dec '08                                                                                                                               | Jun '07                                                                                                                                          | Jun '06                                                                                                                                       | Mar '11                                                                                                                            | Mar '10                                                                                                                              | Mar '09                                                                                                                            | Mar '08                                                                                                                                | Mar '07                                                                                                                                |
|                                                                                                                                                                                                                                                               | 15 mths                                                                                                                              | 12 mths                                                                                                                                | 18 mths                                                                                                                               | 12 mths                                                                                                                                          | 12 mths                                                                                                                                       | 12 mths                                                                                                                            | 12 mths                                                                                                                              | 12 mths                                                                                                                            | 12 mths                                                                                                                                | 12 mths                                                                                                                                |
|                                                                                                                                                                                                                                                               |                                                                                                                                      |                                                                                                                                        |                                                                                                                                       |                                                                                                                                                  |                                                                                                                                               |                                                                                                                                    |                                                                                                                                      |                                                                                                                                    |                                                                                                                                        |                                                                                                                                        |
| Application Of Funds                                                                                                                                                                                                                                          |                                                                                                                                      |                                                                                                                                        |                                                                                                                                       |                                                                                                                                                  |                                                                                                                                               |                                                                                                                                    |                                                                                                                                      |                                                                                                                                    |                                                                                                                                        |                                                                                                                                        |
| Gross Block                                                                                                                                                                                                                                                   | 1,536.14                                                                                                                             | 1,472.61                                                                                                                               | 1,215.17                                                                                                                              | 688.89                                                                                                                                           | 654.63                                                                                                                                        | 229.16                                                                                                                             | 224.43                                                                                                                               | 217.85                                                                                                                             | 216.25                                                                                                                                 | 207.89                                                                                                                                 |
| Less: Accum. Depreciation                                                                                                                                                                                                                                     | 138.22                                                                                                                               | 70.66                                                                                                                                  | 161.28                                                                                                                                | 102.43                                                                                                                                           | 70.00                                                                                                                                         | 99.96                                                                                                                              | 00.40                                                                                                                                |                                                                                                                                    |                                                                                                                                        | F0.70                                                                                                                                  |
| Net Block                                                                                                                                                                                                                                                     | 4 207 02                                                                                                                             |                                                                                                                                        |                                                                                                                                       | 102.43                                                                                                                                           | 78.93                                                                                                                                         | 33.30                                                                                                                              | 89.19                                                                                                                                | 79.66                                                                                                                              | 70.12                                                                                                                                  | 59.76                                                                                                                                  |
|                                                                                                                                                                                                                                                               | 1,397.92                                                                                                                             | 1,401.95                                                                                                                               | 1,053.89                                                                                                                              | 586.46                                                                                                                                           | 78.93<br><b>575.7</b>                                                                                                                         |                                                                                                                                    |                                                                                                                                      |                                                                                                                                    |                                                                                                                                        |                                                                                                                                        |
| Capital Work in Progress                                                                                                                                                                                                                                      | <b>1,397.92</b> 132.38                                                                                                               | <b>1,401.95</b> 116.63                                                                                                                 | <b>1,053.89</b> 495.13                                                                                                                | 586.46                                                                                                                                           | 575.7                                                                                                                                         | 129.2                                                                                                                              | 135.24                                                                                                                               | 138.19                                                                                                                             | 146.13                                                                                                                                 | 148.13                                                                                                                                 |
| Capital Work in Progress Investments                                                                                                                                                                                                                          | 132.38                                                                                                                               | 116.63                                                                                                                                 | 495.13                                                                                                                                | <b>586.46</b> 286.81                                                                                                                             | <b>575.7</b> 21.38                                                                                                                            | 129.2<br>1.83                                                                                                                      | 135.24<br>1.75                                                                                                                       | 138.19<br>1.41                                                                                                                     | 146.13<br>1.45                                                                                                                         | 148.13<br>7.28                                                                                                                         |
|                                                                                                                                                                                                                                                               |                                                                                                                                      | 116.63<br><b>167.34</b>                                                                                                                |                                                                                                                                       | <b>586.46</b><br>286.81<br><b>170.16</b>                                                                                                         | <b>575.7</b> 21.38 <b>60.19</b>                                                                                                               | 129.2                                                                                                                              | 135.24                                                                                                                               | 138.19                                                                                                                             | 146.13<br>1.45<br>5.37                                                                                                                 | 148.13<br>7.28<br>12.66                                                                                                                |
| Investments                                                                                                                                                                                                                                                   | 132.38<br><b>164.84</b><br>141.25                                                                                                    | 116.63<br><b>167.34</b><br>187.9                                                                                                       | 495.13<br><b>167.37</b><br>43.52                                                                                                      | <b>586.46</b> 286.81 <b>170.16</b> 80.97                                                                                                         | <b>575.7</b> 21.38 <b>60.19</b> 46.21                                                                                                         | 129.2<br>1.83<br>25.38<br>210.08                                                                                                   | 135.24<br>1.75<br>18.96<br>110.98                                                                                                    | 138.19<br>1.41<br>5.38<br>128.46                                                                                                   | 146.13<br>1.45<br>5.37<br>126.78                                                                                                       | 148.13<br>7.28<br>12.66<br>132.75                                                                                                      |
| Investments Inventories                                                                                                                                                                                                                                       | 132.38<br>164.84<br>141.25<br>129.79                                                                                                 | 116.63<br><b>167.34</b><br>187.9<br>59.74                                                                                              | 495.13<br>167.37<br>43.52<br>27.58                                                                                                    | 586.46<br>286.81<br>170.16<br>80.97<br>25.09                                                                                                     | 575.7<br>21.38<br>60.19<br>46.21<br>64.97                                                                                                     | 129.2<br>1.83<br>25.38<br>210.08<br>11.48                                                                                          | 135.24<br>1.75<br>18.96<br>110.98<br>5.06                                                                                            | 138.19<br>1.41<br>5.38<br>128.46<br>3.63                                                                                           | 146.13<br>1.45<br>5.37<br>126.78<br>6.09                                                                                               | 148.13<br>7.28<br>12.66<br>132.75<br>11.45                                                                                             |
| Investments Inventories Sundry Debtors                                                                                                                                                                                                                        | 132.38<br>164.84<br>141.25<br>129.79<br>32.29                                                                                        | 116.63<br><b>167.34</b><br>187.9<br>59.74<br>17.41                                                                                     | 495.13<br>167.37<br>43.52<br>27.58<br>18.81                                                                                           | 586.46<br>286.81<br>170.16<br>80.97<br>25.09<br>29.49                                                                                            | 575.7<br>21.38<br>60.19<br>46.21<br>64.97<br>244.37                                                                                           | 129.2<br>1.83<br>25.38<br>210.08<br>11.48<br>8.68                                                                                  | 135.24<br>1.75<br>18.96<br>110.98<br>5.06<br>4.54                                                                                    | 138.19<br>1.41<br>5.38<br>128.46<br>3.63<br>4.99                                                                                   | 1.45<br>5.37<br>126.78<br>6.09<br>4.37                                                                                                 | 148.13<br>7.28<br>12.66<br>132.75<br>11.45<br>5.11                                                                                     |
| Investments Inventories Sundry Debtors Cash and Bank Balance                                                                                                                                                                                                  | 132.38<br>164.84<br>141.25<br>129.79<br>32.29<br>303.33                                                                              | 116.63<br>167.34<br>187.9<br>59.74<br>17.41<br>265.05                                                                                  | 495.13<br>167.37<br>43.52<br>27.58<br>18.81<br>89.91                                                                                  | 586.46<br>286.81<br>170.16<br>80.97<br>25.09<br>29.49<br>135.55                                                                                  | 575.7<br>21.38<br>60.19<br>46.21<br>64.97<br>244.37<br>355.55                                                                                 | 129.2<br>1.83<br>25.38<br>210.08<br>11.48<br>8.68<br>230.24                                                                        | 135.24<br>1.75<br>18.96<br>110.98<br>5.06<br>4.54<br>120.58                                                                          | 138.19<br>1.41<br>5.38<br>128.46<br>3.63<br>4.99<br>137.08                                                                         | 146.13<br>1.45<br>5.37<br>126.78<br>6.09<br>4.37<br>137.24                                                                             | 148.13<br>7.28<br>12.66<br>132.75<br>11.45<br>5.11<br>149.31                                                                           |
| Investments Inventories Sundry Debtors Cash and Bank Balance Total Current Assets Loans and Advances                                                                                                                                                          | 132.38<br>164.84<br>141.25<br>129.79<br>32.29<br>303.33<br>333.58                                                                    | 116.63<br>167.34<br>187.9<br>59.74<br>17.41<br>265.05<br>669.08                                                                        | 495.13<br>167.37<br>43.52<br>27.58<br>18.81<br>89.91<br>581.21                                                                        | 586.46<br>286.81<br>170.16<br>80.97<br>25.09<br>29.49<br>135.55<br>436.95                                                                        | 575.7<br>21.38<br>60.19<br>46.21<br>64.97<br>244.37<br>355.55<br>348.02                                                                       | 129.2<br>1.83<br>25.38<br>210.08<br>11.48<br>8.68<br>230.24<br>18.97                                                               | 135.24<br>1.75<br>18.96<br>110.98<br>5.06<br>4.54<br>120.58<br>34.33                                                                 | 138.19<br>1.41<br>5.38<br>128.46<br>3.63<br>4.99<br>137.08<br>25.04                                                                | 1.45<br>5.37<br>126.78<br>6.09<br>4.37<br>137.24<br>25.22                                                                              | 148.13<br>7.28<br>12.66<br>132.75<br>11.45<br>5.11<br>149.31<br>18.17                                                                  |
| Investments Inventories Sundry Debtors Cash and Bank Balance Total Current Assets Loans and Advances Fixed Deposits                                                                                                                                           | 132.38<br>164.84<br>141.25<br>129.79<br>32.29<br>303.33<br>333.58<br>0                                                               | 116.63<br>167.34<br>187.9<br>59.74<br>17.41<br>265.05<br>669.08<br>23.23                                                               | 495.13<br>167.37<br>43.52<br>27.58<br>18.81<br>89.91<br>581.21<br>23.42                                                               | 586.46<br>286.81<br>170.16<br>80.97<br>25.09<br>29.49<br>135.55                                                                                  | 575.7<br>21.38<br>60.19<br>46.21<br>64.97<br>244.37<br>355.55<br>348.02<br>30.38                                                              | 129.2<br>1.83<br>25.38<br>210.08<br>11.48<br>8.68<br>230.24<br>18.97                                                               | 135.24<br>1.75<br>18.96<br>110.98<br>5.06<br>4.54<br>120.58<br>34.33<br>0.81                                                         | 138.19<br>1.41<br>5.38<br>128.46<br>3.63<br>4.99<br>137.08<br>25.04<br>0.8                                                         | 146.13<br>1.45<br>5.37<br>126.78<br>6.09<br>4.37<br>137.24<br>25.22<br>16.47                                                           | 148.13<br>7.28<br>12.66<br>132.75<br>11.45<br>5.11<br>149.31<br>18.17<br>12.57                                                         |
| Investments Inventories Sundry Debtors Cash and Bank Balance Total Current Assets Loans and Advances                                                                                                                                                          | 132.38<br>164.84<br>141.25<br>129.79<br>32.29<br>303.33<br>333.58                                                                    | 116.63<br>167.34<br>187.9<br>59.74<br>17.41<br>265.05<br>669.08                                                                        | 495.13<br>167.37<br>43.52<br>27.58<br>18.81<br>89.91<br>581.21                                                                        | 586.46<br>286.81<br>170.16<br>80.97<br>25.09<br>29.49<br>135.55<br>436.95<br>61.64                                                               | 575.7<br>21.38<br>60.19<br>46.21<br>64.97<br>244.37<br>355.55<br>348.02<br>30.38<br>733.95                                                    | 129.2<br>1.83<br>25.38<br>210.08<br>11.48<br>8.68<br>230.24<br>18.97<br>0<br>249.21                                                | 135.24<br>1.75<br>18.96<br>110.98<br>5.06<br>4.54<br>120.58<br>34.33<br>0.81<br>155.72                                               | 138.19<br>1.41<br>5.38<br>128.46<br>3.63<br>4.99<br>137.08<br>25.04                                                                | 1.45<br>5.37<br>126.78<br>6.09<br>4.37<br>137.24<br>25.22                                                                              | 148.13<br>7.28<br>12.66<br>132.75<br>11.45<br>5.11<br>149.31<br>18.17                                                                  |
| Investments Inventories Sundry Debtors Cash and Bank Balance Total Current Assets Loans and Advances Fixed Deposits Total CA, Loans & Advances                                                                                                                | 132.38<br>164.84<br>141.25<br>129.79<br>32.29<br>303.33<br>333.58<br>0<br>636.91<br>0                                                | 116.63<br>167.34<br>187.9<br>59.74<br>17.41<br>265.05<br>669.08<br>23.23<br>957.36<br>0                                                | 495.13<br>167.37<br>43.52<br>27.58<br>18.81<br>89.91<br>581.21<br>23.42<br>694.54<br>0                                                | 586.46<br>286.81<br>170.16<br>80.97<br>25.09<br>29.49<br>135.55<br>436.95<br>61.64<br>634.14                                                     | 575.7<br>21.38<br>60.19<br>46.21<br>64.97<br>244.37<br>355.55<br>348.02<br>30.38<br>733.95<br>0                                               | 129.2<br>1.83<br>25.38<br>210.08<br>11.48<br>8.68<br>230.24<br>18.97<br>0<br>249.21<br>0                                           | 135.24<br>1.75<br>18.96<br>110.98<br>5.06<br>4.54<br>120.58<br>34.33<br>0.81<br>155.72<br>0                                          | 138.19<br>1.41<br>5.38<br>128.46<br>3.63<br>4.99<br>137.08<br>25.04<br>0.8<br>162.92<br>0                                          | 1.45<br>5.37<br>126.78<br>6.09<br>4.37<br>137.24<br>25.22<br>16.47<br>178.93                                                           | 148.13<br>7.28<br>12.66<br>132.75<br>11.45<br>5.11<br>149.31<br>18.17<br>12.57<br>180.05<br>0                                          |
| Investments Inventories Sundry Debtors Cash and Bank Balance Total Current Assets Loans and Advances Fixed Deposits Total CA, Loans & Advances Deffered Credit                                                                                                | 132.38<br>164.84<br>141.25<br>129.79<br>32.29<br>303.33<br>333.58<br>0<br>636.91<br>0<br>408.87                                      | 116.63<br>167.34<br>187.9<br>59.74<br>17.41<br>265.05<br>669.08<br>23.23<br>957.36<br>0<br>465.38                                      | 495.13<br>167.37<br>43.52<br>27.58<br>18.81<br>89.91<br>581.21<br>23.42<br>694.54<br>0<br>425.93                                      | 586.46<br>286.81<br>170.16<br>80.97<br>25.09<br>29.49<br>135.55<br>436.95<br>61.64<br>634.14<br>0<br>125.38                                      | 575.7<br>21.38<br>60.19<br>46.21<br>64.97<br>244.37<br>355.55<br>348.02<br>30.38<br>733.95<br>0<br>94.47                                      | 129.2<br>1.83<br>25.38<br>210.08<br>11.48<br>8.68<br>230.24<br>18.97<br>0<br>249.21<br>0<br>173.28                                 | 135.24<br>1.75<br>18.96<br>110.98<br>5.06<br>4.54<br>120.58<br>34.33<br>0.81<br>155.72<br>0<br>85.02                                 | 138.19<br>1.41<br>5.38<br>128.46<br>3.63<br>4.99<br>137.08<br>25.04<br>0.8<br>162.92<br>0<br>88.33                                 | 146.13<br>1.45<br>5.37<br>126.78<br>6.09<br>4.37<br>137.24<br>25.22<br>16.47<br>178.93<br>0<br>103.61                                  | 148.13<br>7.28<br>12.66<br>132.75<br>11.45<br>5.11<br>149.31<br>18.17<br>12.57<br>180.05<br>0<br>146.46                                |
| Investments Inventories Sundry Debtors Cash and Bank Balance Total Current Assets Loans and Advances Fixed Deposits Total CA, Loans & Advances Deffered Credit Current Liabilities                                                                            | 132.38<br>164.84<br>141.25<br>129.79<br>32.29<br>303.33<br>333.58<br>0<br>636.91<br>0<br>408.87<br>14.53                             | 116.63<br>167.34<br>187.9<br>59.74<br>17.41<br>265.05<br>669.08<br>23.23<br>957.36<br>0<br>465.38<br>27.94                             | 495.13<br>167.37<br>43.52<br>27.58<br>18.81<br>89.91<br>581.21<br>23.42<br>694.54<br>0<br>425.93<br>14.3                              | 586.46<br>286.81<br>170.16<br>80.97<br>25.09<br>29.49<br>135.55<br>436.95<br>61.64<br>634.14<br>0<br>125.38<br>5.61                              | 575.7<br>21.38<br>60.19<br>46.21<br>64.97<br>244.37<br>355.55<br>348.02<br>30.38<br>733.95<br>0<br>94.47<br>12.31                             | 129.2<br>1.83<br>25.38<br>210.08<br>11.48<br>8.68<br>230.24<br>18.97<br>0<br>249.21<br>0<br>173.28<br>9.27                         | 135.24<br>1.75<br>18.96<br>110.98<br>5.06<br>4.54<br>120.58<br>34.33<br>0.81<br>155.72<br>0<br>85.02<br>13.66                        | 138.19<br>1.41<br>5.38<br>128.46<br>3.63<br>4.99<br>137.08<br>25.04<br>0.8<br>162.92<br>0<br>88.33<br>11.32                        | 146.13<br>1.45<br>5.37<br>126.78<br>6.09<br>4.37<br>137.24<br>25.22<br>16.47<br>178.93<br>0<br>103.61<br>11.21                         | 148.13<br>7.28<br>12.66<br>132.75<br>11.45<br>5.11<br>149.31<br>18.17<br>12.57<br>180.05<br>0<br>146.46<br>8.19                        |
| Investments Inventories Sundry Debtors Cash and Bank Balance Total Current Assets Loans and Advances Fixed Deposits Total CA, Loans & Advances Deffered Credit Current Liabilities Provisions                                                                 | 132.38<br>164.84<br>141.25<br>129.79<br>32.29<br>303.33<br>333.58<br>0<br>636.91<br>0<br>408.87<br>14.53<br>423.4                    | 116.63<br>167.34<br>187.9<br>59.74<br>17.41<br>265.05<br>669.08<br>23.23<br>957.36<br>0<br>465.38<br>27.94<br>493.32                   | 495.13<br>167.37<br>43.52<br>27.58<br>18.81<br>89.91<br>581.21<br>23.42<br>694.54<br>0<br>425.93<br>14.3<br>440.23                    | 586.46<br>286.81<br>170.16<br>80.97<br>25.09<br>29.49<br>135.55<br>436.95<br>61.64<br>634.14<br>0<br>125.38<br>5.61<br>130.99                    | 575.7<br>21.38<br>60.19<br>46.21<br>64.97<br>244.37<br>355.55<br>348.02<br>30.38<br>733.95<br>0<br>94.47<br>12.31<br>106.78                   | 129.2<br>1.83<br>25.38<br>210.08<br>11.48<br>8.68<br>230.24<br>18.97<br>0<br>249.21<br>0<br>173.28<br>9.27<br>182.55               | 135.24<br>1.75<br>18.96<br>110.98<br>5.06<br>4.54<br>120.58<br>34.33<br>0.81<br>155.72<br>0<br>85.02<br>13.66<br>98.68               | 138.19<br>1.41<br>5.38<br>128.46<br>3.63<br>4.99<br>137.08<br>25.04<br>0.8<br>162.92<br>0<br>88.33<br>11.32<br>99.65               | 146.13<br>1.45<br>5.37<br>126.78<br>6.09<br>4.37<br>137.24<br>25.22<br>16.47<br>178.93<br>0<br>103.61<br>11.21<br>114.82               | 148.13<br>7.28<br>12.66<br>132.75<br>11.45<br>5.11<br>149.31<br>18.17<br>12.57<br>180.05<br>0<br>146.46<br>8.19<br>154.65              |
| Investments Inventories Sundry Debtors Cash and Bank Balance Total Current Assets Loans and Advances Fixed Deposits Total CA, Loans & Advances Deffered Credit Current Liabilities Provisions Total CL & Provisions Net Current Assets                        | 132.38<br>164.84<br>141.25<br>129.79<br>32.29<br>303.33<br>333.58<br>0<br>636.91<br>0<br>408.87<br>14.53<br>423.4<br>213.51          | 116.63<br>167.34<br>187.9<br>59.74<br>17.41<br>265.05<br>669.08<br>23.23<br>957.36<br>0<br>465.38<br>27.94<br>493.32<br>464.04         | 495.13<br>167.37<br>43.52<br>27.58<br>18.81<br>89.91<br>581.21<br>23.42<br>694.54<br>0<br>425.93<br>14.3<br>440.23<br>254.31          | 586.46<br>286.81<br>170.16<br>80.97<br>25.09<br>29.49<br>135.55<br>436.95<br>61.64<br>634.14<br>0<br>125.38<br>5.61<br>130.99<br>503.15          | 575.7<br>21.38<br>60.19<br>46.21<br>64.97<br>244.37<br>355.55<br>348.02<br>30.38<br>733.95<br>0<br>94.47<br>12.31<br>106.78<br>627.17         | 129.2<br>1.83<br>25.38<br>210.08<br>11.48<br>8.68<br>230.24<br>18.97<br>0<br>249.21<br>0<br>173.28<br>9.27<br>182.55<br>66.66      | 135.24<br>1.75<br>18.96<br>110.98<br>5.06<br>4.54<br>120.58<br>34.33<br>0.81<br>155.72<br>0<br>85.02<br>13.66<br>98.68<br>57.04      | 138.19<br>1.41<br>5.38<br>128.46<br>3.63<br>4.99<br>137.08<br>25.04<br>0.8<br>162.92<br>0<br>88.33<br>11.32                        | 146.13<br>1.45<br>5.37<br>126.78<br>6.09<br>4.37<br>137.24<br>25.22<br>16.47<br>178.93<br>0<br>103.61<br>11.21                         | 148.13<br>7.28<br>12.66<br>132.75<br>11.45<br>5.11<br>149.31<br>18.17<br>12.57<br>180.05<br>0<br>146.46<br>8.19                        |
| Investments Inventories Sundry Debtors Cash and Bank Balance Total Current Assets Loans and Advances Fixed Deposits Total CA, Loans & Advances Deffered Credit Current Liabilities Provisions Total CL & Provisions                                           | 132.38<br>164.84<br>141.25<br>129.79<br>32.29<br>303.33<br>333.58<br>0<br>636.91<br>0<br>408.87<br>14.53<br>423.4                    | 116.63<br>167.34<br>187.9<br>59.74<br>17.41<br>265.05<br>669.08<br>23.23<br>957.36<br>0<br>465.38<br>27.94<br>493.32<br>464.04<br>9.67 | 495.13<br>167.37<br>43.52<br>27.58<br>18.81<br>89.91<br>581.21<br>23.42<br>694.54<br>0<br>425.93<br>14.3<br>440.23<br>254.31<br>12.03 | 586.46<br>286.81<br>170.16<br>80.97<br>25.09<br>29.49<br>135.55<br>436.95<br>61.64<br>634.14<br>0<br>125.38<br>5.61<br>130.99<br>503.15<br>13.03 | 575.7<br>21.38<br>60.19<br>46.21<br>64.97<br>244.37<br>355.55<br>348.02<br>30.38<br>733.95<br>0<br>94.47<br>12.31<br>106.78<br>627.17<br>4.04 | 129.2<br>1.83<br>25.38<br>210.08<br>11.48<br>8.68<br>230.24<br>18.97<br>0<br>249.21<br>0<br>173.28<br>9.27<br>182.55<br>66.66<br>0 | 135.24<br>1.75<br>18.96<br>110.98<br>5.06<br>4.54<br>120.58<br>34.33<br>0.81<br>155.72<br>0<br>85.02<br>13.66<br>98.68<br>57.04<br>0 | 138.19<br>1.41<br>5.38<br>128.46<br>3.63<br>4.99<br>137.08<br>25.04<br>0.8<br>162.92<br>0<br>88.33<br>11.32<br>99.65<br>63.27<br>0 | 146.13<br>1.45<br>5.37<br>126.78<br>6.09<br>4.37<br>137.24<br>25.22<br>16.47<br>178.93<br>0<br>103.61<br>11.21<br>114.82<br>64.11<br>0 | 148.13<br>7.28<br>12.66<br>132.75<br>11.45<br>5.11<br>149.31<br>18.17<br>12.57<br>180.05<br>0<br>146.46<br>8.19<br>154.65<br>25.4<br>0 |
| Investments Inventories Sundry Debtors Cash and Bank Balance Total Current Assets Loans and Advances Fixed Deposits Total CA, Loans & Advances Deffered Credit Current Liabilities Provisions Total CL & Provisions Net Current Assets Miscellaneous Expenses | 132.38<br>164.84<br>141.25<br>129.79<br>32.29<br>303.33<br>333.58<br>0<br>636.91<br>0<br>408.87<br>14.53<br>423.4<br>213.51<br>87.47 | 116.63<br>167.34<br>187.9<br>59.74<br>17.41<br>265.05<br>669.08<br>23.23<br>957.36<br>0<br>465.38<br>27.94<br>493.32<br>464.04         | 495.13<br>167.37<br>43.52<br>27.58<br>18.81<br>89.91<br>581.21<br>23.42<br>694.54<br>0<br>425.93<br>14.3<br>440.23<br>254.31          | 586.46<br>286.81<br>170.16<br>80.97<br>25.09<br>29.49<br>135.55<br>436.95<br>61.64<br>634.14<br>0<br>125.38<br>5.61<br>130.99<br>503.15          | 575.7<br>21.38<br>60.19<br>46.21<br>64.97<br>244.37<br>355.55<br>348.02<br>30.38<br>733.95<br>0<br>94.47<br>12.31<br>106.78<br>627.17         | 129.2<br>1.83<br>25.38<br>210.08<br>11.48<br>8.68<br>230.24<br>18.97<br>0<br>249.21<br>0<br>173.28<br>9.27<br>182.55<br>66.66      | 135.24<br>1.75<br>18.96<br>110.98<br>5.06<br>4.54<br>120.58<br>34.33<br>0.81<br>155.72<br>0<br>85.02<br>13.66<br>98.68<br>57.04      | 138.19<br>1.41<br>5.38<br>128.46<br>3.63<br>4.99<br>137.08<br>25.04<br>0.8<br>162.92<br>0<br>88.33<br>11.32<br>99.65<br>63.27      | 146.13<br>1.45<br>5.37<br>126.78<br>6.09<br>4.37<br>137.24<br>25.22<br>16.47<br>178.93<br>0<br>103.61<br>11.21<br>114.82<br>64.11      | 148.13<br>7.28<br>12.66<br>132.75<br>11.45<br>5.11<br>149.31<br>18.17<br>12.57<br>180.05<br>0<br>146.46<br>8.19<br>154.65<br>25.4      |

## 2.5.1 (a) Balance sheet of Sakthi Sugars Ltd: