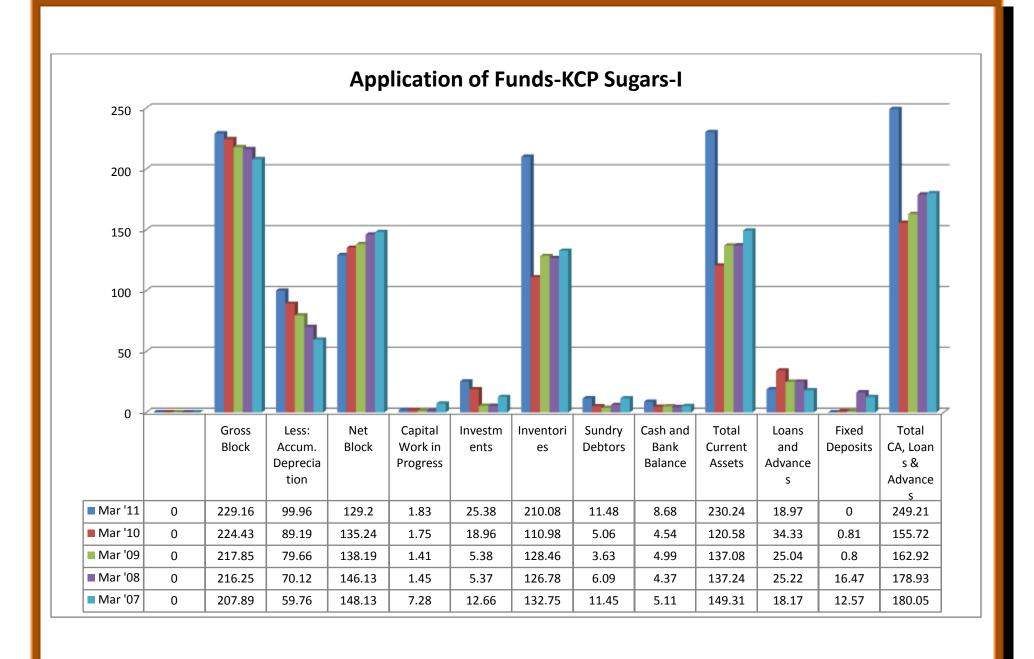

### 2.3.1 (b) Balance sheet of Shree Renuka Sugars:

### (i) Source of Funds:

- Total share capital was in upward trend from 2006 to 2010.
- Equity share capital was in upward trend from 2006 to 2010.
- Share application was in upward trend from 2007 to 2009, whereas it showed nil in the year 2006 and 2010.
- Preference share capital showed nil from 2006 to 2010.
- Reserves were in upward trend from 2006 to 2010.
- Revaluation reserves showed nil from 2006 to 2010.
- Net worth shows in upward trend from 2006 to 2010.
- ❖ Secured loans were in upward trend from 2006 to 2010.
- ❖ Unsecured loans were in upward trend from 2006 to 2008 and took a downward trend from 2009 to 2010.
- ❖ Total debt shows in upward trend from 2006 to 2010.
- ❖ Total liabilities were in upward trend from 2006 to 2010.