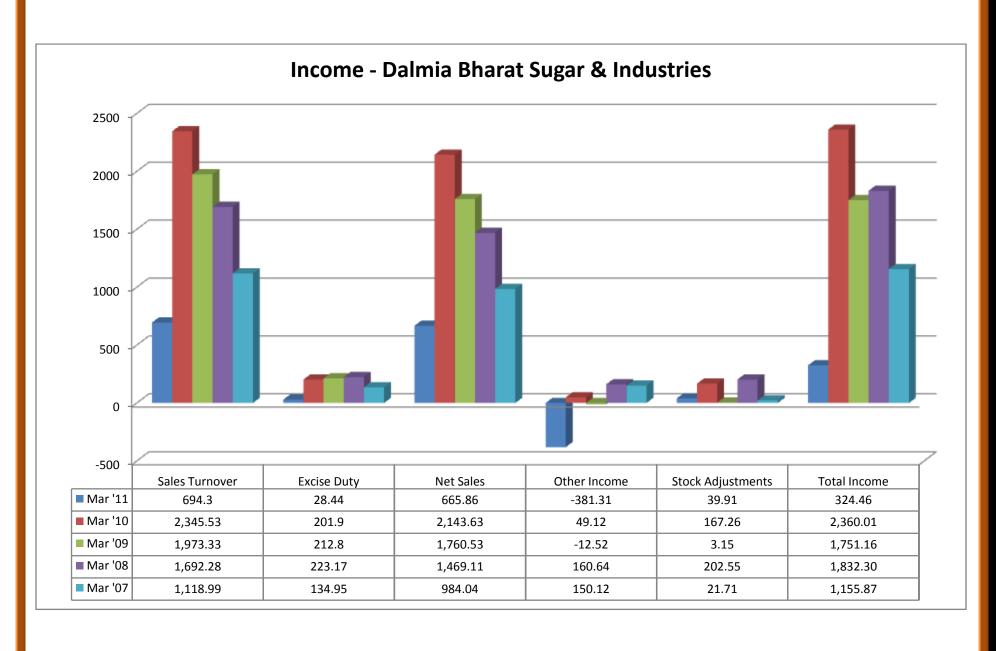

# (i) Source of Funds:

- Total share capital was even from 2007 to 2011.
- Equity share capital was even from 2007 to 2011.
- Share application money showed nil from 2007 to 2011.
- ❖ Preference share capital showed nil from 2007 to 2011.
- Reserves were in upward trend from 2008 to 2011, except the year of 2007.
- Revaluation reserves showed nil from 2007 to 2011.
- Net worth shows in upward trend from 2008 to 2011, except the year of 2007.
- Secured loans were in downward trend from 2008 to 2011, except the year of 2007.
- Unsecured loans were in upward trend from 2007 to 2011.
- ❖ Total debt took both upward and downward trend from 2007 to 2011.
- Total liabilities took both upward and downward trend from 2007 to 2011.