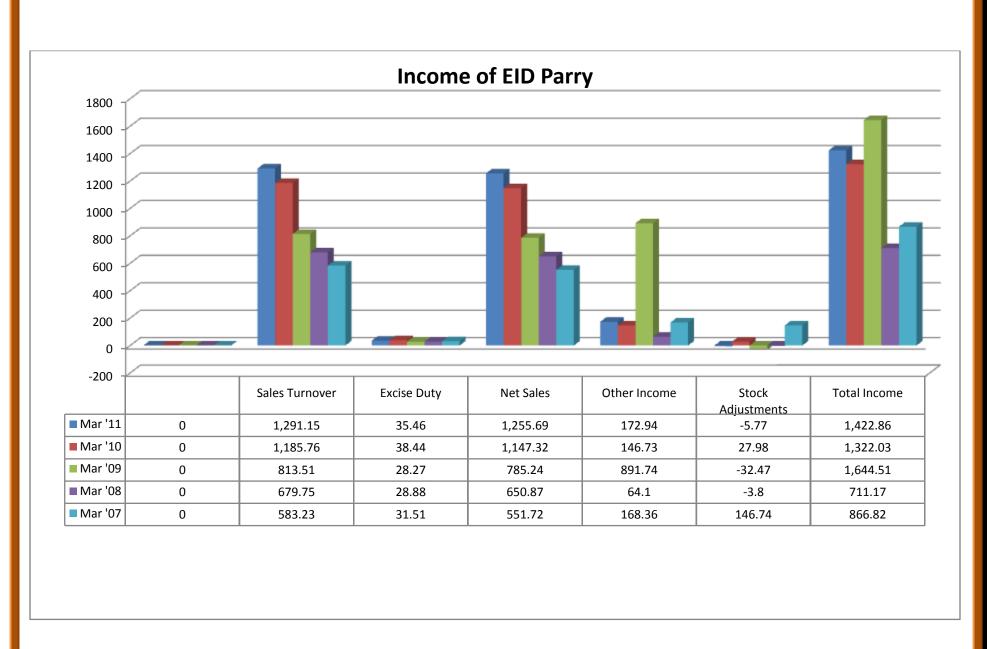

| 147.95<br>-0.62<br>147.33<br>20.57<br><b>103.49</b><br>158.07<br>0<br>0 | -78.12<br>0.6<br>-77.52<br>-7.59<br>-79.55<br>336.03<br>0<br>0<br>0                     | 30.22<br>0.65<br>30.87<br>0<br>30.18<br>206.82<br>0.37<br>4.71<br>0.85                  | 103.5<br>-0.85<br>102.65<br>0<br><b>95.28</b><br>161.18<br>6<br>4.71<br>1.5 | 61.03<br>6.62<br>67.65<br>-11.86<br>79.26<br>280.37<br>0<br>34.66<br>-5.74 | 246.13<br>1.71<br>247.84<br>42.18<br>205.28<br>282.97<br>0<br>86.35<br>-0.24 | 888.14<br>0.5<br>888.64<br>196.44<br>691.96<br>216.19<br>0<br>173.48<br>15.32                    | -42.54<br>4.14<br>-38.4<br>-21.92<br>-16.58<br>169.46<br>0<br>4.46<br>0.76                    | 5.47<br>170.36<br>42.91<br>127.42<br>151.84<br>0<br>52.66<br>7.76                    |













#### 2.2.2 (a) Profit and Loss Accounts of Sakthi Sugars Ltd:

#### (i) Income:

- ❖ Sales turnover showed an upward trend from 2007 to 2011, except the year 2006.
- ❖ Net sales showed an upward trend in 2007-11, except the year of 2006.
- Other income took its trend on the negative sign for the year of 2006, 2008 and 2009, whereas the trend shifted towards positive sign for year of 2007 and 2011.
- Stock adjustments took its trend on the negative sign for the year of 2006, 2008 and 2011, and shifted towards the positive sign for the year of 2007 and 2009.
- ❖ Total income showed an upward trend in the year 2007 to 2011, except the year of 2006.

#### (ii) Expenditure:

- Raw materials took an upward trend from the year of 2007 to 2011, except the year of 2006.
- ❖ Power and fuel