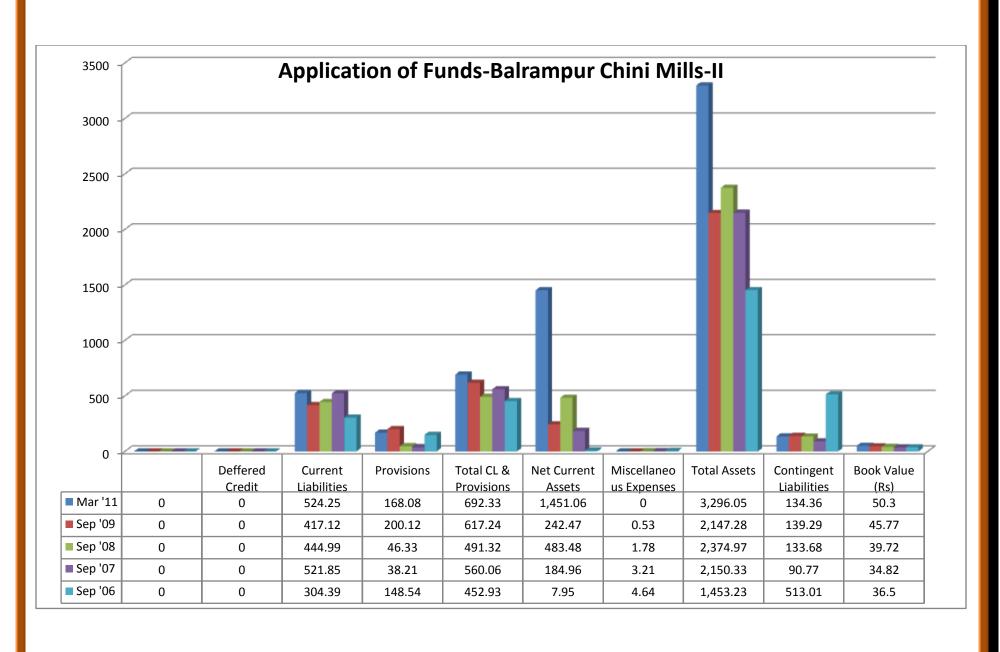

#### (i) Source of Funds:

- ❖ Total share capitals took both up and downward trend through 2006-2011.
- ❖ Equity share capitals were even trend in 2006-08 and took an upward trend in 2009 and 2011.
- ❖ Share application money was in even trend from 2006 to 2009.
- ❖ Preference share capital was nil throughout 2007- 2011, except in the year of 2006.
- Reserves took an upward and downward trend through 2006 to 2011.
- Revaluation reserves value was high in 2008 and decreased in 2009 whereas the values were nil in the year 2006, 2007 and 2011.
- Net worth increased from the year 2006 to 2011 except the year 2007 where the value decreased a little than the previous year.
- Secured loans increased from the year 2006 to the year 2011.
- Unsecured loans took both upward and downward trend through 2006-2011.
- ❖ Total debt increased from 2006 to 2009, which decreased in 2011.
- ❖ Total liabilities increased from 2006 to 2009, which decreased in 2011.