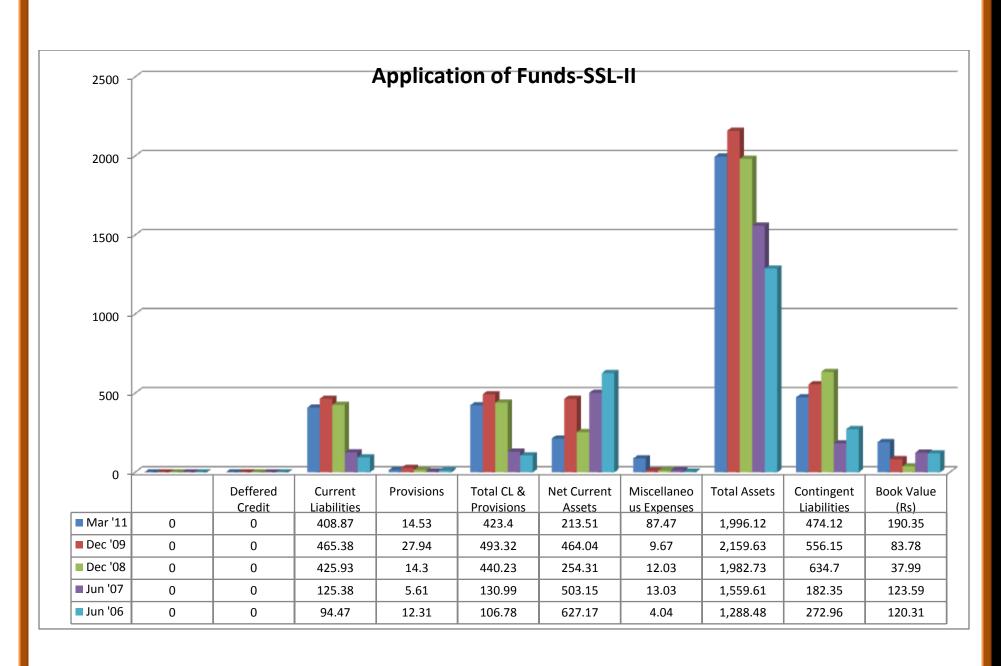

### 2.3.1 (b) Balance sheet of Shree Renuka Sugars:

### (i) Source of Funds:

- Total share capital was in upward trend from 2006 to 2010.
- Equity share capital was in upward trend from 2006 to 2010.
- Share application was in upward trend from 2007 to 2009, whereas it showed nil in the year 2006 and 2010.
- Preference share capital showed nil from 2006 to 2010.
- Reserves were in upward trend from 2006 to 2010.
- Revaluation reserves showed nil from 2006 to 2010.
- Net worth shows in upward trend from 2006 to 2010.
- ❖ Secured loans were in upward trend from 2006 to 2010.
- ❖ Unsecured loans were in upward trend from 2006 to 2008 and took a downward trend from 2009 to 2010.
- ❖ Total debt shows in upward trend from 2006 to 2010.
- ❖ Total liabilities were in upward trend from 2006 to 2010.