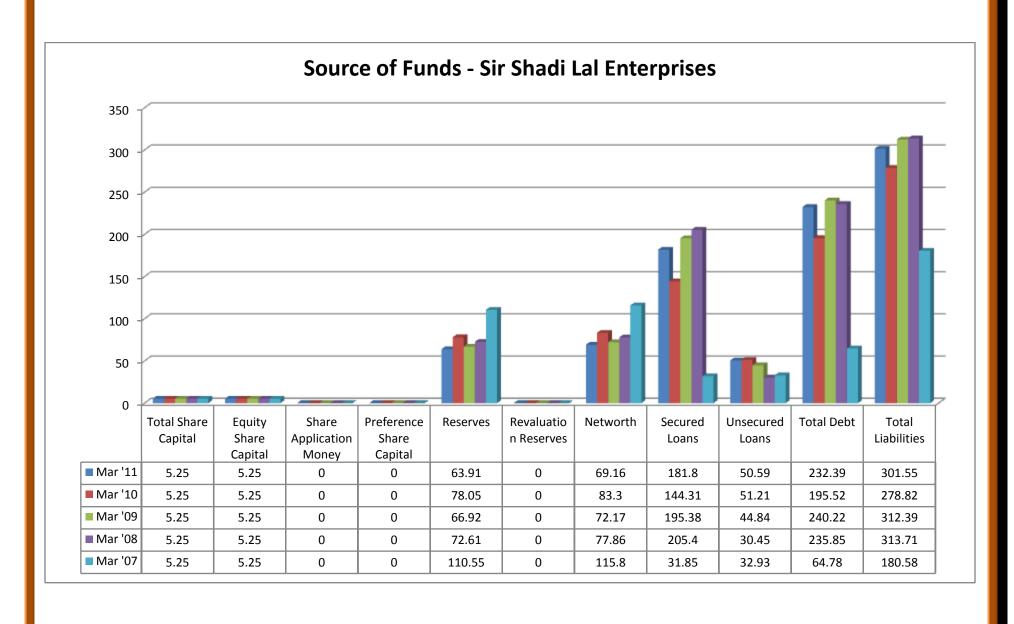

#### (ii) Application of Funds:

- Gross block increased throughout from the year 2006 to 2011.
- ❖ Accum.depreciation took both upward and downward trend from the year 2006 to 2011.
- ❖ Net block values increased through the year 2006 until 2009 and decreased in 2011.
- ❖ Capital work in progress increased from 2006 to 2008 and decreased 2009 and 2011.
- ❖ Investments increased in 2007 and decreased from 2008 to 2011.
- ❖ Inventories increased from 2006 to 2011 except in the year 2008.
- Sundry debtors increased from 2008 to 2011 after the downfall it took in the year 2007.
- ❖ Cash and bank balance decreased from 2007 to 2009 an increased in 2011.
- ❖ Total current assets shows ups and downward trend in 2006-2011.
- ❖ Loans and advances were upward trend in 2006-2009 and downward trend in 2011.
- Fixed deposits were ups and downward trend in 2006-2009 and nil trends in 2011.
- ❖ Total Current Assets, loans and advances took both upward and downward trend in 2006-2011.
- ❖ Deferred credit was nil from the year of 2006 to 2011.
- ❖ Current liabilities showed an upward trend in 2006-2009 which decreased in 2011.
- Provisions took both upward and downward trend from 2006 to 2011.
- ❖ Total current liabilities and provisions showed an upward trend from 2006 to 2009 which decreased in 2011.
- Net current assets took both upward and downward trend from 2006 to 2011.
- Miscellaneous expenses took both upward and downward trend from 2006 to 2011.
- ❖ Total assets took an upward trend from 2006 to 2009, which decreased in 2011.
- Contingent liabilities took both upward and downward trend from 2006 to 2011.
- ❖ Book value took both upward and downward trend from 2006 to 2011.

## 2.6.1 (b) Balance sheet of Thiru Arooran Sugars Industries: