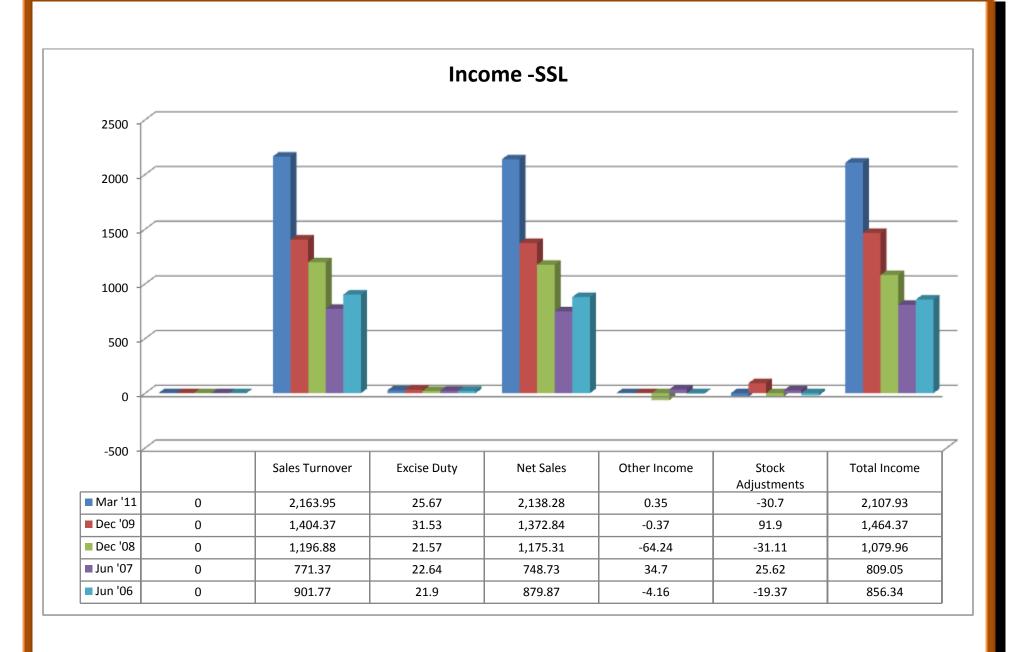

### 1.1 Introduction:

Sakthi Sugars is our concern. We must bring our company as number one in India, for which I did this thesis by analysing our company (SSL) with other sugar mills in India. During my long leave, I did this thesis elaborately and in detail. I have studied and compared the data of our company (SSL) with other sugar mills namely;