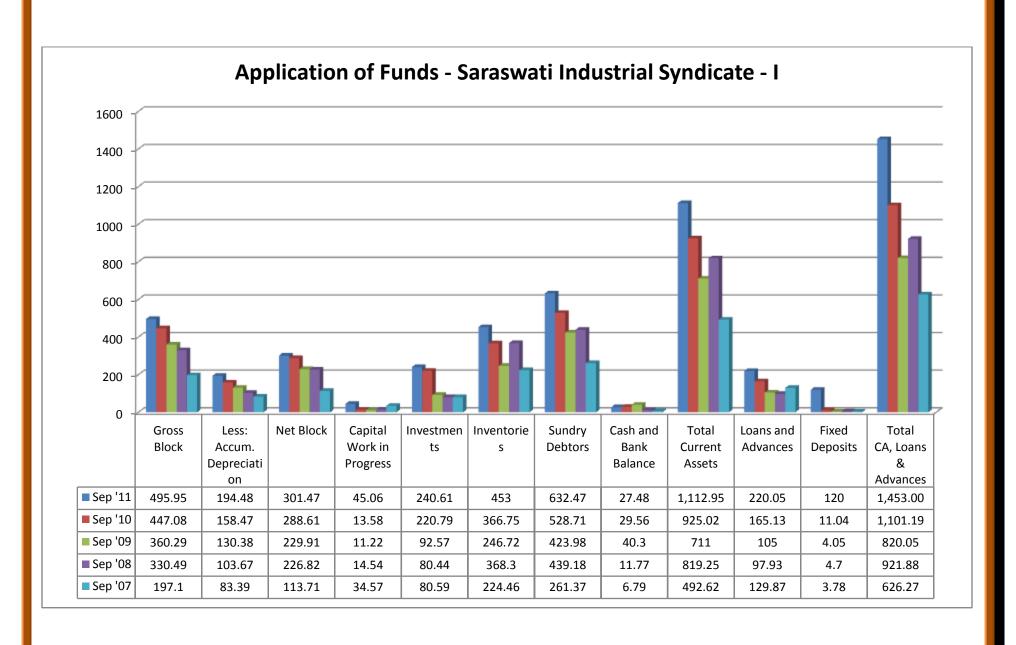

,159.63  | 1,982.73   | 1,559.61  | 1,288.48  | 687.32    | 594.48     | 478.47                  | 530.41    | 357.03    |
| Total Assets               | .,500.12  | _,100.00  | 1,002.70   | .,500.01  | .,200.40  | 301.02    | 30 1.40    | 110.41                  | 300.71    | 307.00    |
| Contingent Liabilities     | 474.12    | 556.15    | 634.7      | 182.35    | 272.96    | 32.04     | 42.58      | 24.04                   | 34.89     | 77.5      |
| Book Value (Rs)            | 190.35    | 83.78     | 37.99      | 123.59    | 120.31    | 653.54    | 563.23     | 462.08                  | 402.69    | 367.92    |
|                            |           | 233       | 21.03      |           |           |           | ,          |                         |           |           |













### 2.29.1 (a) Balance sheet of Sakthi Sugars Ltd:

#### (i) Source of Funds:

- ❖ Total share capitals took both up and downward trend through 2006-2011.
- Equity share capitals were even trend in 2006-08 and took an upward trend in 2009 and 2011.
- Share application money was in even trend from 2006 to 2009.
- ❖ Preference share capital was nil throughout 2007- 2011, except in the year of 2006.
- Reserves took an upward and downward trend through 2006 to 2011.
- Revaluation reserves value was high in 2008 and decreased in 2009 whereas the values were nil in the year 2006, 2007 and 2011.
- Net worth increased from the year 2006 to 2011 except the year 2007 where the value decreased a little than the previous year.
- Secured loans increased from the year 2006 to the year 2011.
- Unsecu