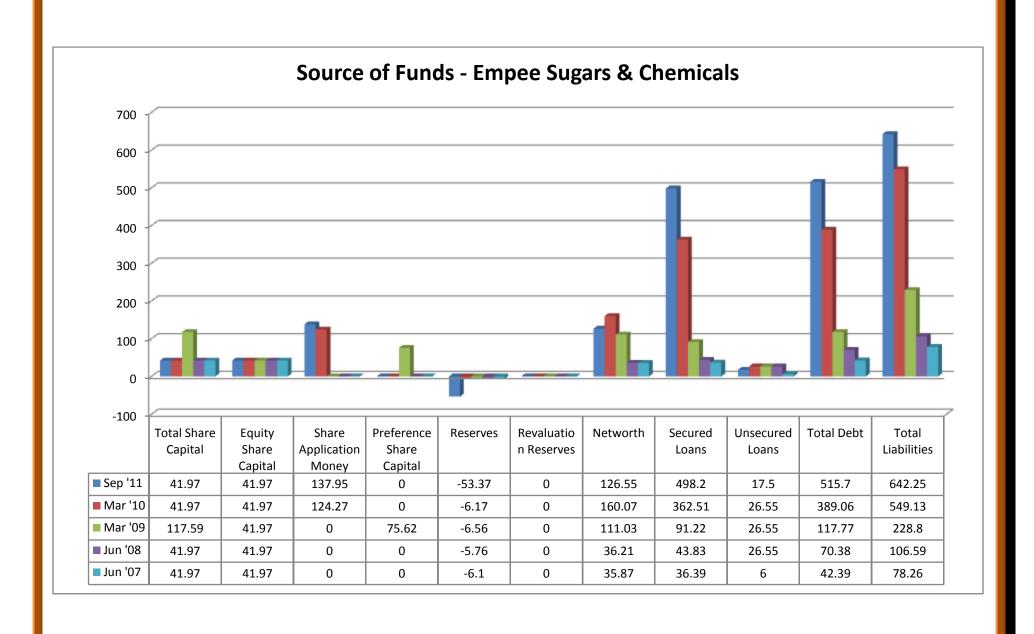

#### (ii) Expenditure:

- Raw materials took an upward trend from the year of 2007 to 2011, except the year of 2006.
- ❖ Power and fuel cost took both upward and downward trend from 2006 to 2011.
- Employee cost took both upward and downward trend from 2006 to 2011.
- Other manufacturing expenses took both upward and downward trend from 2006 to 2011.
- Selling and admin expenses took both upward and downward trend from 2006 to 2009, which reached the value of zero in the year 2011.
- Miscellaneous expenses were in normal trend from the year 2006 to 2009, which increased greatly in the year of 2011.
- Preoperative expenses capitalized were nil from 2006 to 2011.
- Total expenses increased from 2006 to 2011.