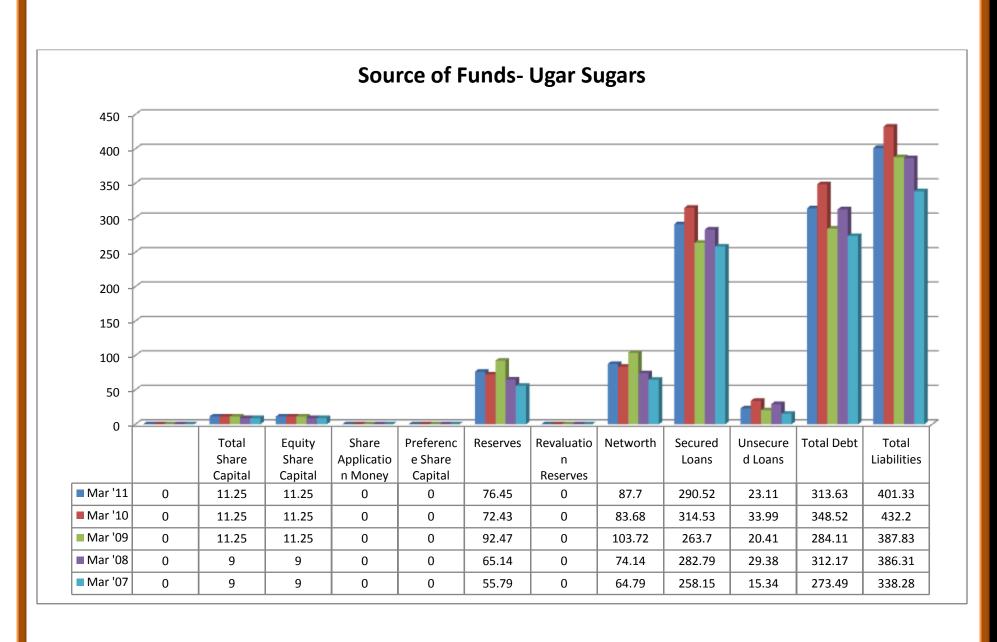

## (i) Income:

- ❖ Sales turnover were in upward trend from 2007 to 2010, except the year of 2006.
- ❖ Net sales were in upward trend from 2007 to 2010, except the year of 2006.
- Other income took both upward and downward trend from 2006 to 2010.
- Stock adjustments took both upward and downward trend from 2006 to 2010 and reached a trend on negative sign in 2007.
- ❖ Total income was in upward trend from 2007 to 2010, except the year of 2006.