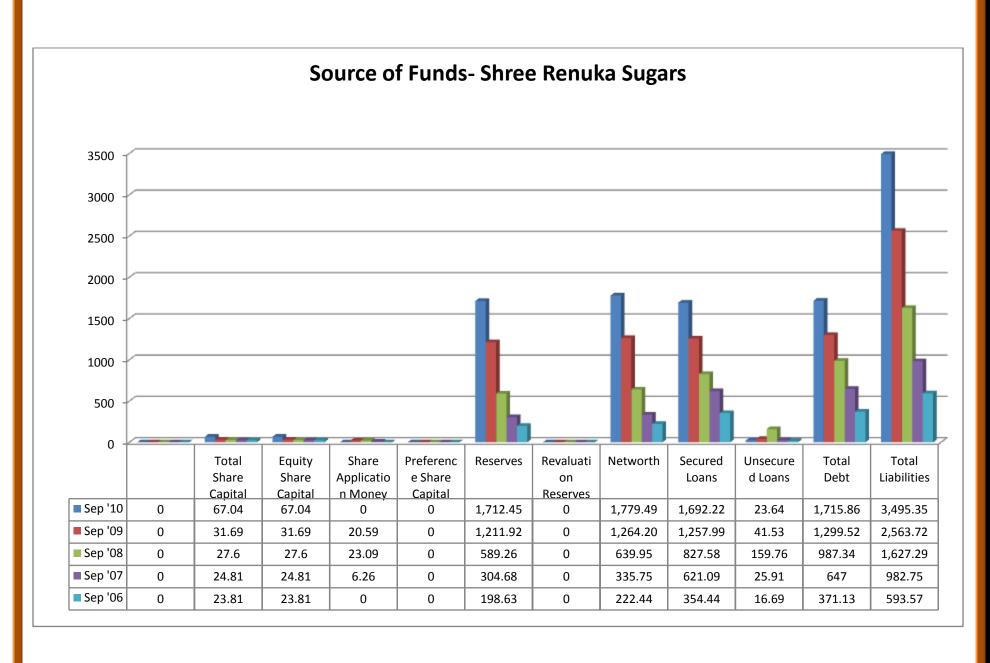

.11       | 7.58               |
| Total Assets                | 1,996.12   | 2,159.63   | 1,982.73         | 1,559.61   | 1,288.48   | 3,495.34   | 2,563.71   | 1,627.30                  | 982.75     | 593.58             |
| Contingent<br>Liabilities   | 474.12     | 556.15     | 634.7            | 182.35     | 272.96     | 1,224.68   | 389        | 44.5                      | 148.5      | 192.37             |
| Book Value (Rs)             | 190.35     | 83.78      | 37.99            | 123.59     | 120.31     | 26.54      | 39.24      | 22.35                     | 132.81     | 93.43              |
| book value (KS)             | 190.35     | 03.78      | 37.99            | 123.59     | 120.31     | 20.54      | 39.24      | 22.35                     | 132.81     | 93.43              |













#### 2.3.1 (a) Balance sheet of Sakthi Sugars Ltd:

#### (i) Source of Funds:

- ❖ Total share capitals took both up and downward trend through 2006-2011.
- ❖ Equity share capitals were even trend in 2006-08 and took an upward trend in 2009 and 2011.
- ❖ Share application money was in even trend from 2006 to 2009.
- ❖ Preference share capital was nil throughout 2007- 2011, except in the year of 2006.
- Reserves took an upward and downward trend through 2006 to 2011.
- Revaluation reserves value was high in 2008 and decreased in 2009 whereas the values were nil in the year 2006, 2007 and 2011.
- Net worth increased from the year 2006 to 2011 except the year 2007 where the value decreased a little than the previous year.
- Secured loans increased from the year 2006 to the year 2011