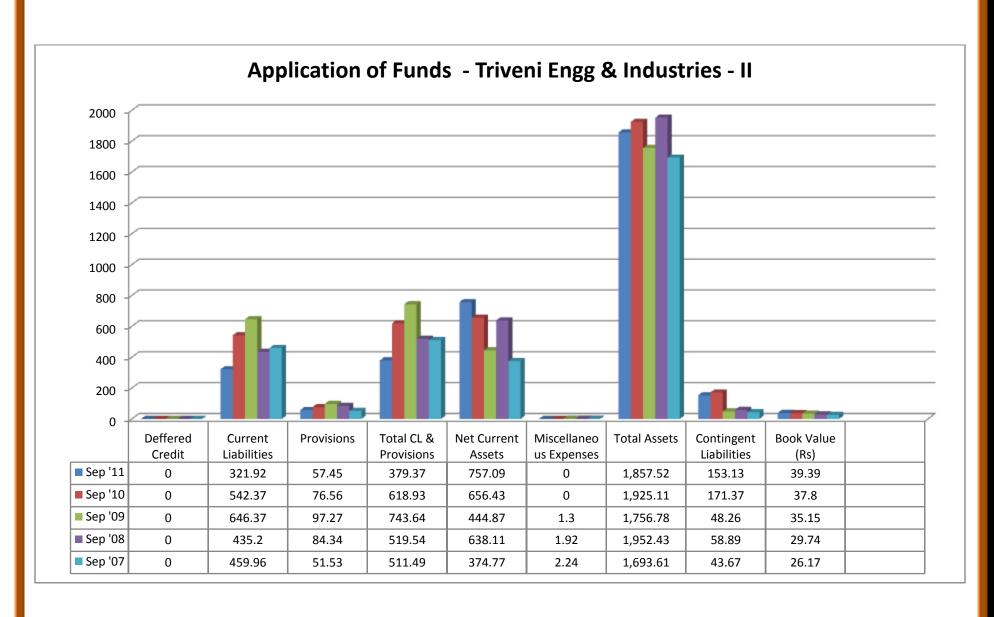

- ❖ Gross block was in upward trend from 2006 to 2010.
- ❖ Accum.Depreciation was in upward trend from 2006 to 2010.
- Net block took both upward and downward trend from 2006 to 2010.
- Capital work in progress was in downward trend from 2006 to 2009 and again upward in 2010.
- Investments took both upward and downward trend from 2006 to 2010.
- Inventories took both upward and downward trend from 2006 to 2010.
- Sundry Debtors took both upward and downward trend from 2006 to 2010.
- Cash and Bank balance took both upward and downward trend from 2006 to 2010.
- ❖ Total current assets took both upward and downward trend from 2006 to 2010.
- Loans and Advances took both upward and downward trend from 2006 to 2010.
   Fixed deposits show nil from 2006 to 2007 and took an upward and downward trend from 2008 to 2010.
- Total CA, Loans & Advances took both upward and downward trend from 2006 to 2010.
- ❖ Deferred credit showed nil from 2006 to 2010.
- Current liabilities took both upward and downward trend from 2006 to 2010.
- ❖ Provisions showed nil in 2007-08 and took upward and downward trend in 2006, 2009 and 2010.
- ❖ Total CL & Provisions took both upward and downward trend from 2006 to 2010.
- ❖ Net current assets show in upward trend from 2007 to 2010, except the year of 2006.
- ❖ Miscellaneous expenses showed nil from 2006 to 2010.
- ❖ Total assets show in upward trend in 2007-10, except the year of 2006.
- Contingent liabilities took both upward and downward trend from 2006 to 2010.