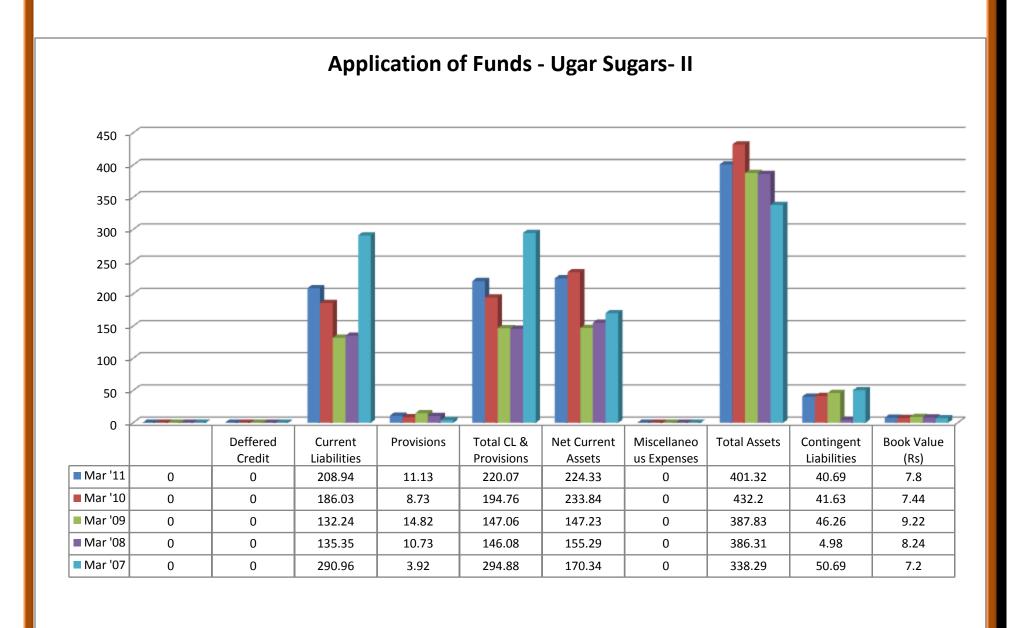

## (i) Income:

- ❖ Sales turnover were in upward trend from 2007 to 2010, except the year of 2006.
- ❖ Net sales were in upward trend from 2007 to 2010, except the year of 2006.
- Other income took both upward and downward trend from 2006 to 2010.
- Stock adjustments took both upward and downward trend from 2006 to 2010 and reached a trend on negative sign in 2007.
- ❖ Total income was in upward trend from 2007 to 2010, except the year of 2006.

## (ii) Expenditure:

- Raw materials were in upward trend from 2007 to 2010, except the year of 2006.
- ❖ Power and fuel cost took both upward and downward trend from 2006 to 2010.
- Employee cost was in upward trend from 2006 to 2010.
- Other manufacturing expenses took both upward and downward trend from 2006 to 2010.
- Selling and Admin Expenses took both upward and downward trend from 2006 to 2010.
- Miscellaneous expenses took both upward and downward trend from 2006 to 2010, where the value reached negative sign in the year 2009 and 2010.
- Preoperative Exp capitalized showed nil from 2006 to 2010.
- Total expenses shows in upward trend from 2007 to 2010, except the year of 2006.