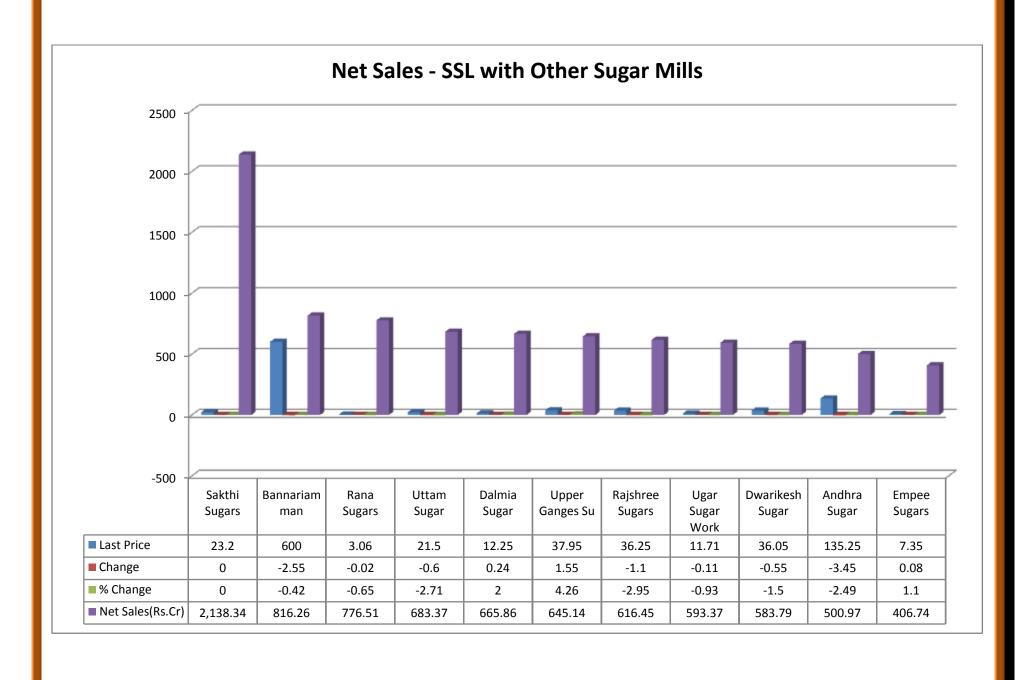

#### (i) Source of Funds:

- ❖ Total share capital took both upward and downward trend from 2007 to 2011.
- Equity share capital took both upward and downward trend from 2007 to 2011.
- Share application money was nil from 2007 to 2011.
- Preference share capital was nil from 2007 to 2011.
- Reserves were in upward trend from 2008 to 2011, except in 2007.
- \* Revaluation Reserves took both upward and downward trend from 2007 to 2011.
- Net worth was in upward trend from 2008 to 2011, except in 2007.
- ❖ Secured loans took both upward and downward trend from 2007 to 2011.
- ❖ Unsecured Loans took both upward and downward trend from 2007 to 2011.
- Total debt took both upward and downward trend from 2007 to 2011.
- ❖ Total liabilities showed an upward trend from 2007 to 2011.