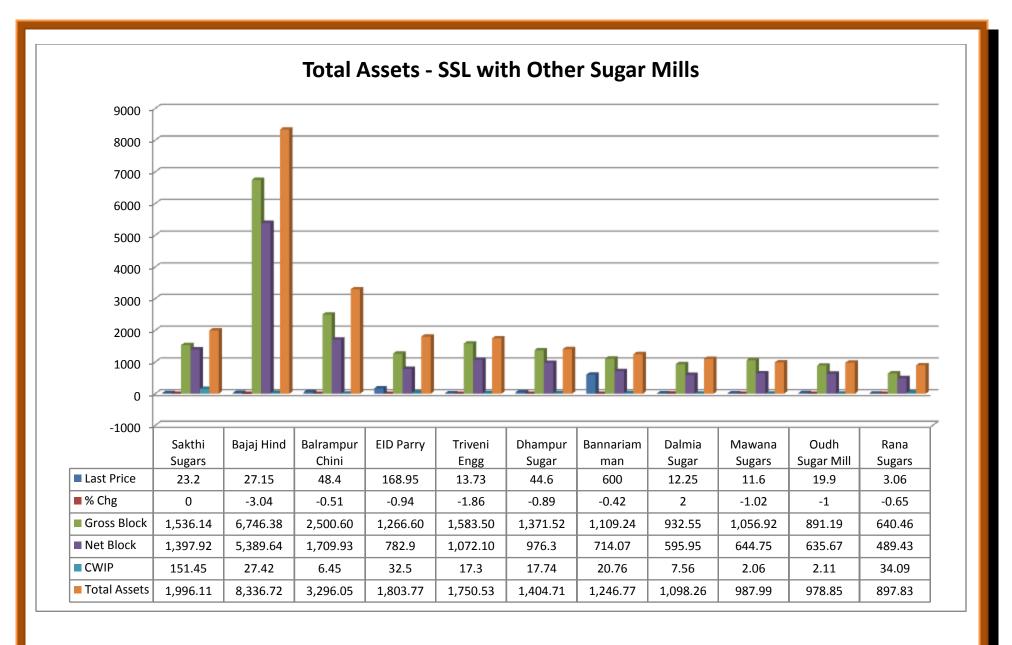

# 2.2.2 Profit and Loss Account Comparison Statement of SSL and EIDP(I)L:

| 01.12.2011                                                                                                                                                                                                                                                      |                                                                                          |                                                                         |                                                                                         |                                                                                         |                                                                             |                                                                            |                                                                              |                                                                                                  |                                                                                               |                                                                                      |
|-----------------------------------------------------------------------------------------------------------------------------------------------------------------------------------------------------------------------------------------------------------------|------------------------------------------------------------------------------------------|-------------------------------------------------------------------------|-----------------------------------------------------------------------------------------|-----------------------------------------------------------------------------------------|-----------------------------------------------------------------------------|----------------------------------------------------------------------------|------------------------------------------------------------------------------|--------------------------------------------------------------------------------------------------|-----------------------------------------------------------------------------------------------|--------------------------------------------------------------------------------------|
| Profit & Loss account                                                                                                                                                                                                                                           |                                                                                          |                                                                         | Sakthi<br>Sugars                                                                        |                                                                                         |                                                                             |                                                                            |                                                                              | EID<br>Parry                                                                                     |                                                                                               |                                                                                      |
|                                                                                                                                                                                                                                                                 | Mar '11                                                                                  | Dec '09                                                                 | Dec '08                                                                                 | Jun '07                                                                                 | Jun '06                                                                     | Mar '11                                                                    | Mar '10                                                                      | (India)<br>Mar '09                                                                               | Mar '08                                                                                       | Mar '07                                                                              |
|                                                                                                                                                                                                                                                                 | 15 mths                                                                                  | 12 mths                                                                 | 18 mths                                                                                 | 12 mths                                                                                 | 12 mths                                                                     | 12 mths                                                                    | 12 mths                                                                      | 12 mths                                                                                          | 12 mths                                                                                       | 12 mths                                                                              |
|                                                                                                                                                                                                                                                                 | in Rs. Cr.                                                                               |                                                                         |                                                                                         |                                                                                         |                                                                             | in Rs. Cr.                                                                 |                                                                              |                                                                                                  |                                                                                               |                                                                                      |
|                                                                                                                                                                                                                                                                 | III IX3. CI.                                                                             |                                                                         |                                                                                         |                                                                                         |                                                                             | III IXS. OI.                                                               |                                                                              |                                                                                                  |                                                                                               |                                                                                      |
| Income                                                                                                                                                                                                                                                          |                                                                                          |                                                                         |                                                                                         |                                                                                         |                                                                             |                                                                            |                                                                              |                                                                                                  |                                                                                               |                                                                                      |
| Sales Turnover                                                                                                                                                                                                                                                  | 2,163.95                                                                                 | 1,404.37                                                                | 1,196.88                                                                                | 771.37                                                                                  | 901.77                                                                      | 1,291.15                                                                   | 1,185.76                                                                     | 813.51                                                                                           | 679.75                                                                                        | 583.23                                                                               |
| Excise Duty                                                                                                                                                                                                                                                     | 25.67                                                                                    | 31.53                                                                   | 21.57                                                                                   | 22.64                                                                                   | 21.9                                                                        | 35.46                                                                      | 38.44                                                                        | 28.27                                                                                            | 28.88                                                                                         | 31.51                                                                                |
| Net Sales                                                                                                                                                                                                                                                       | 2,138.28                                                                                 | 1,372.84                                                                | 1,175.31                                                                                | 748.73                                                                                  | 879.87                                                                      | 1,255.69                                                                   | 1,147.32                                                                     | 785.24                                                                                           | 650.87                                                                                        | 551.72                                                                               |
| Other Income                                                                                                                                                                                                                                                    | 0.35                                                                                     | -0.37                                                                   | -64.24                                                                                  | 34.7                                                                                    | -4.16                                                                       | 172.94                                                                     | 146.73                                                                       | 891.74                                                                                           | 64.1                                                                                          | 168.36                                                                               |
| Stock Adjustments                                                                                                                                                                                                                                               | -30.7                                                                                    | 91.9                                                                    | -31.11                                                                                  | 25.62                                                                                   | -19.37                                                                      | -5.77                                                                      | 27.98                                                                        | -32.47                                                                                           | -3.8                                                                                          | 146.74                                                                               |
| Total Income                                                                                                                                                                                                                                                    | 2,107.93                                                                                 | 1,464.37                                                                | 1,079.96                                                                                | 809.05                                                                                  | 856.34                                                                      | 1,422.86                                                                   | 1,322.03                                                                     | 1,644.51                                                                                         | 711.17                                                                                        | 866.82                                                                               |
| Expenditure                                                                                                                                                                                                                                                     |                                                                                          |                                                                         |                                                                                         |                                                                                         |                                                                             |                                                                            |                                                                              |                                                                                                  |                                                                                               |                                                                                      |
| Raw Materials                                                                                                                                                                                                                                                   | 1,650.28                                                                                 | 1,076.40                                                                | 602.51                                                                                  | 447.87                                                                                  | 492.58                                                                      | 965.33                                                                     | 685.03                                                                       | 463.19                                                                                           | 507.7                                                                                         | 500.93                                                                               |
| Power & Fuel Cost                                                                                                                                                                                                                                               | 142.95                                                                                   | 80.42                                                                   | 189.99                                                                                  | 83.43                                                                                   | 85.61                                                                       | 22.06                                                                      | 61.23                                                                        | 19.51                                                                                            | 14.45                                                                                         | 10.71                                                                                |
| Employee Cost                                                                                                                                                                                                                                                   | 63.47                                                                                    | 45.35                                                                   | 58.16                                                                                   | 32.07                                                                                   | 32.73                                                                       | 67.85                                                                      | 59.5                                                                         | 52.29                                                                                            | 44.66                                                                                         | 41.07                                                                                |
| Other Manufacturing Expenses                                                                                                                                                                                                                                    | 52.28                                                                                    | 28.59                                                                   | 45.56                                                                                   | 22.66                                                                                   | 16.82                                                                       | 23.17                                                                      | 21.41                                                                        | 22.27                                                                                            | 22.26                                                                                         | 20                                                                                   |
| Selling and Admin Expenses                                                                                                                                                                                                                                      | 0                                                                                        | 0.89                                                                    | 38.3                                                                                    | 65.62                                                                                   | 20.37                                                                       | 111.91                                                                     | 87.3                                                                         | 66.24                                                                                            | 71.67                                                                                         | 62.31                                                                                |
| Miscellaneous Expenses                                                                                                                                                                                                                                          | 106.44                                                                                   | 2.82                                                                    | 4.03                                                                                    | 3.03                                                                                    | 5.65                                                                        | 55.38                                                                      | 53.53                                                                        | 55.88                                                                                            | 16.42                                                                                         | 17.75                                                                                |
| Preoperative Exp Capitalised                                                                                                                                                                                                                                    | 0                                                                                        | 0                                                                       | 0                                                                                       | 0.00                                                                                    | 0                                                                           | 0                                                                          | 0                                                                            | 0                                                                                                | 0                                                                                             | 0                                                                                    |
| Total Expenses                                                                                                                                                                                                                                                  | 2,015.42                                                                                 | 1,234.47                                                                | 938.55                                                                                  | 654.68                                                                                  | 653.76                                                                      | 1,245.70                                                                   | 968                                                                          | 679.38                                                                                           | 677.16                                                                                        | 652.77                                                                               |
| Total Expenses                                                                                                                                                                                                                                                  | Mar '11                                                                                  | Dec '09                                                                 | Dec '08                                                                                 | Jun '07                                                                                 | Jun '06                                                                     | Mar '11                                                                    | Mar '10                                                                      | Mar '09                                                                                          | Mar '08                                                                                       | Mar '07                                                                              |
| 1                                                                                                                                                                                                                                                               | 15 mths                                                                                  | 12 mths                                                                 | 18 mths                                                                                 | 12 mths                                                                                 | 12 mths                                                                     | 12 mths                                                                    | 12 mths                                                                      | 12 mths                                                                                          | 12 mths                                                                                       | 12 mths                                                                              |
|                                                                                                                                                                                                                                                                 |                                                                                          |                                                                         |                                                                                         |                                                                                         |                                                                             |                                                                            |                                                                              |                                                                                                  |                                                                                               |                                                                                      |
| Operating Profit                                                                                                                                                                                                                                                | 92.16                                                                                    | 230.27                                                                  | 205.65                                                                                  | 119.67                                                                                  | 206.74                                                                      | 4.22                                                                       | 207.3                                                                        | 73.39                                                                                            | -30.09                                                                                        | 45.69                                                                                |
| PBDIT                                                                                                                                                                                                                                                           | 92.51                                                                                    | 229.9                                                                   | 141.41                                                                                  | 154.37                                                                                  | 202.58                                                                      | 177.16                                                                     | 354.03                                                                       | 965.13                                                                                           | 34.01                                                                                         | 214.05                                                                               |
| Interest                                                                                                                                                                                                                                                        | 181.65                                                                                   | 47.5                                                                    | 162.62                                                                                  | 101.99                                                                                  | 85.68                                                                       | 42.43                                                                      | 38.57                                                                        | 26.82                                                                                            | 32.52                                                                                         | 16.29                                                                                |
| PBDT                                                                                                                                                                                                                                                            | -89.14                                                                                   | 182.4                                                                   | -21.21                                                                                  | 52.38                                                                                   | 116.9                                                                       | 134.73                                                                     | 315.46                                                                       | 938.31                                                                                           | 1.49                                                                                          | 197.76                                                                               |
| Depreciation                                                                                                                                                                                                                                                    | 38.78                                                                                    | 30.26                                                                   | 42.94                                                                                   | 13.41                                                                                   | 12.19                                                                       | 73.7                                                                       | 69.33                                                                        | 50.17                                                                                            | 44.03                                                                                         | 32.87                                                                                |
| Other Written Off                                                                                                                                                                                                                                               | 0                                                                                        |                                                                         |                                                                                         |                                                                                         |                                                                             |                                                                            |                                                                              | 0                                                                                                | 0                                                                                             | 0                                                                                    |
| · · · · · · · · · · · · · · · · ·                                                                                                                                                                                                                               |                                                                                          | 4 19                                                                    | 13 97                                                                                   | 8 75                                                                                    | 1 21                                                                        | ()                                                                         | ()                                                                           |                                                                                                  |                                                                                               | Ü                                                                                    |
|                                                                                                                                                                                                                                                                 |                                                                                          | 4.19<br>147 95                                                          | 13.97<br>-78.12                                                                         | 8.75<br>30.22                                                                           | 1.21                                                                        | 61.03                                                                      | 246 13                                                                       |                                                                                                  |                                                                                               | 164.80                                                                               |
| Profit Before Tax                                                                                                                                                                                                                                               | -127.92                                                                                  | 147.95                                                                  | -78.12                                                                                  | 30.22                                                                                   | 103.5                                                                       | 61.03                                                                      | 246.13                                                                       | 888.14                                                                                           | -42.54                                                                                        | 164.89<br>5.47                                                                       |
| Profit Before Tax<br>Extra-ordinary items                                                                                                                                                                                                                       | -127.92<br>0                                                                             | 147.95<br>-0.62                                                         | -78.12<br>0.6                                                                           | 30.22<br>0.65                                                                           | 103.5<br>-0.85                                                              | 61.03<br>6.62                                                              | 246.13<br>1.71                                                               | 888.14<br>0.5                                                                                    | -42.54<br>4.14                                                                                | 5.47                                                                                 |
| Profit Before Tax Extra-ordinary items PBT (Post Extra-ord Items)                                                                                                                                                                                               | -127.92<br>0<br>-127.92                                                                  | 147.95<br>-0.62<br>147.33                                               | -78.12<br>0.6<br>-77.52                                                                 | 30.22<br>0.65<br>30.87                                                                  | 103.5<br>-0.85<br>102.65                                                    | 61.03<br>6.62<br>67.65                                                     | 246.13<br>1.71<br>247.84                                                     | 888.14<br>0.5<br>888.64                                                                          | -42.54<br>4.14<br>-38.4                                                                       | 5.47<br>170.36                                                                       |
| Profit Before Tax  Extra-ordinary items  PBT (Post Extra-ord Items)  Tax                                                                                                                                                                                        | -127.92<br>0<br>-127.92<br>-28.08                                                        | 147.95<br>-0.62<br>147.33<br>20.57                                      | -78.12<br>0.6<br>-77.52<br>-7.59                                                        | 30.22<br>0.65<br>30.87<br>0                                                             | 103.5<br>-0.85<br>102.65                                                    | 61.03<br>6.62<br>67.65<br>-11.86                                           | 246.13<br>1.71<br>247.84<br>42.18                                            | 888.14<br>0.5<br>888.64<br>196.44                                                                | -42.54<br>4.14<br>-38.4<br>-21.92                                                             | 5.47<br>170.36<br>42.91                                                              |
| Profit Before Tax  Extra-ordinary items  PBT (Post Extra-ord Items)  Tax  Reported Net Profit                                                                                                                                                                   | -127.92<br>0<br>-127.92<br>-28.08<br>-99.86                                              | 147.95<br>-0.62<br>147.33<br>20.57<br><b>103.49</b>                     | -78.12<br>0.6<br>-77.52<br>-7.59<br>- <b>79.55</b>                                      | 30.22<br>0.65<br>30.87<br>0<br><b>30.18</b>                                             | 103.5<br>-0.85<br>102.65<br>0<br><b>95.28</b>                               | 61.03<br>6.62<br>67.65<br>-11.86<br>79.26                                  | 246.13<br>1.71<br>247.84<br>42.18<br>205.28                                  | 888.14<br>0.5<br>888.64<br>196.44<br>691.96                                                      | -42.54<br>4.14<br>-38.4<br>-21.92<br>-16.58                                                   | 5.47<br>170.36<br>42.91<br>127.42                                                    |
| Profit Before Tax  Extra-ordinary items  PBT (Post Extra-ord Items)  Tax  Reported Net Profit  Total Value Addition                                                                                                                                             | -127.92<br>0<br>-127.92<br>-28.08<br>-99.86<br>365.15                                    | 147.95<br>-0.62<br>147.33<br>20.57<br><b>103.49</b><br>158.07           | -78.12<br>0.6<br>-77.52<br>-7.59<br>-79.55<br>336.03                                    | 30.22<br>0.65<br>30.87<br>0<br><b>30.18</b><br>206.82                                   | 103.5<br>-0.85<br>102.65<br>0<br><b>95.28</b><br>161.18                     | 61.03<br>6.62<br>67.65<br>-11.86<br>79.26<br>280.37                        | 246.13<br>1.71<br>247.84<br>42.18<br>205.28<br>282.97                        | 888.14<br>0.5<br>888.64<br>196.44<br>691.96<br>216.19                                            | -42.54<br>4.14<br>-38.4<br>-21.92<br>-16.58<br>169.46                                         | 5.47<br>170.36<br>42.91<br>127.42<br>151.84                                          |
| Profit Before Tax  Extra-ordinary items  PBT (Post Extra-ord Items)  Tax  Reported Net Profit  Total Value Addition  Preference Dividend                                                                                                                        | -127.92<br>0<br>-127.92<br>-28.08<br>-99.86<br>365.15<br>0                               | 147.95<br>-0.62<br>147.33<br>20.57<br><b>103.49</b><br>158.07<br>0      | -78.12<br>0.6<br>-77.52<br>-7.59<br>-79.55<br>336.03<br>0                               | 30.22<br>0.65<br>30.87<br>0<br><b>30.18</b><br>206.82<br>0.37                           | 103.5<br>-0.85<br>102.65<br>0<br><b>95.28</b><br>161.18                     | 61.03<br>6.62<br>67.65<br>-11.86<br>79.26<br>280.37                        | 246.13<br>1.71<br>247.84<br>42.18<br>205.28<br>282.97<br>0                   | 888.14<br>0.5<br>888.64<br>196.44<br>691.96<br>216.19<br>0                                       | -42.54<br>4.14<br>-38.4<br>-21.92<br>-16.58<br>169.46<br>0                                    | 5.47<br>170.36<br>42.91<br>127.42<br>151.84                                          |
| Profit Before Tax  Extra-ordinary items  PBT (Post Extra-ord Items)  Tax  Reported Net Profit  Total Value Addition  Preference Dividend  Equity Dividend                                                                                                       | -127.92<br>0<br>-127.92<br>-28.08<br>-99.86<br>365.15<br>0                               | 147.95<br>-0.62<br>147.33<br>20.57<br><b>103.49</b><br>158.07<br>0      | -78.12<br>0.6<br>-77.52<br>-7.59<br>-79.55<br>336.03<br>0                               | 30.22<br>0.65<br>30.87<br>0<br>30.18<br>206.82<br>0.37<br>4.71                          | 103.5<br>-0.85<br>102.65<br>0<br><b>95.28</b><br>161.18<br>6<br>4.71        | 61.03<br>6.62<br>67.65<br>-11.86<br>79.26<br>280.37<br>0<br>34.66          | 246.13<br>1.71<br>247.84<br>42.18<br>205.28<br>282.97<br>0<br>86.35          | 888.14<br>0.5<br>888.64<br>196.44<br>691.96<br>216.19<br>0<br>173.48                             | -42.54<br>4.14<br>-38.4<br>-21.92<br>-16.58<br>169.46<br>0<br>4.46                            | 5.47<br>170.36<br>42.91<br>127.42<br>151.84<br>0<br>52.66                            |
| Profit Before Tax  Extra-ordinary items  PBT (Post Extra-ord Items)  Tax  Reported Net Profit  Total Value Addition  Preference Dividend  Equity Dividend  Corporate Dividend Tax                                                                               | -127.92<br>0<br>-127.92<br>-28.08<br>-99.86<br>365.15<br>0                               | 147.95<br>-0.62<br>147.33<br>20.57<br><b>103.49</b><br>158.07<br>0      | -78.12<br>0.6<br>-77.52<br>-7.59<br>-79.55<br>336.03<br>0                               | 30.22<br>0.65<br>30.87<br>0<br><b>30.18</b><br>206.82<br>0.37                           | 103.5<br>-0.85<br>102.65<br>0<br><b>95.28</b><br>161.18                     | 61.03<br>6.62<br>67.65<br>-11.86<br>79.26<br>280.37                        | 246.13<br>1.71<br>247.84<br>42.18<br>205.28<br>282.97<br>0                   | 888.14<br>0.5<br>888.64<br>196.44<br>691.96<br>216.19<br>0                                       | -42.54<br>4.14<br>-38.4<br>-21.92<br>-16.58<br>169.46<br>0                                    | 5.47<br>170.36<br>42.91<br>127.42<br>151.84                                          |
| Profit Before Tax  Extra-ordinary items  PBT (Post Extra-ord Items)  Tax  Reported Net Profit  Total Value Addition  Preference Dividend  Equity Dividend  Corporate Dividend Tax  Per share data (annualised)                                                  | -127.92<br>0<br>-127.92<br>-28.08<br>-99.86<br>365.15<br>0<br>0                          | 147.95<br>-0.62<br>147.33<br>20.57<br><b>103.49</b><br>158.07<br>0      | -78.12<br>0.6<br>-77.52<br>-7.59<br>-79.55<br>336.03<br>0<br>0                          | 30.22<br>0.65<br>30.87<br>0<br>30.18<br>206.82<br>0.37<br>4.71<br>0.85                  | 103.5<br>-0.85<br>102.65<br>0<br><b>95.28</b><br>161.18<br>6<br>4.71<br>1.5 | 61.03<br>6.62<br>67.65<br>-11.86<br>79.26<br>280.37<br>0<br>34.66<br>-5.74 | 246.13<br>1.71<br>247.84<br>42.18<br>205.28<br>282.97<br>0<br>86.35<br>-0.24 | 888.14<br>0.5<br>888.64<br>196.44<br>691.96<br>216.19<br>0<br>173.48<br>15.32                    | -42.54<br>4.14<br>-38.4<br>-21.92<br>-16.58<br>169.46<br>0<br>4.46<br>0.76                    | 5.47<br>170.36<br>42.91<br>127.42<br>151.84<br>0<br>52.66<br>7.76                    |
| Profit Before Tax  Extra-ordinary items  PBT (Post Extra-ord Items)  Tax  Reported Net Profit  Total Value Addition  Preference Dividend  Equity Dividend  Corporate Dividend Tax  Per share data (annualised)  Shares in issue (lakhs)                         | -127.92<br>0<br>-127.92<br>-28.08<br>-99.86<br>365.15<br>0<br>0                          | 147.95<br>-0.62<br>147.33<br>20.57<br><b>103.49</b><br>158.07<br>0<br>0 | -78.12<br>0.6<br>-77.52<br>-7.59<br>-79.55<br>336.03<br>0<br>0<br>0                     | 30.22<br>0.65<br>30.87<br>0<br>30.18<br>206.82<br>0.37<br>4.71<br>0.85                  | 103.5<br>-0.85<br>102.65<br>0<br><b>95.28</b><br>161.18<br>6<br>4.71<br>1.5 | 61.03<br>6.62<br>67.65<br>-11.86<br>79.26<br>280.37<br>0<br>34.66<br>-5.74 | 246.13<br>1.71<br>247.84<br>42.18<br>205.28<br>282.97<br>0<br>86.35<br>-0.24 | 888.14<br>0.5<br>888.64<br>196.44<br>691.96<br>216.19<br>0<br>173.48<br>15.32                    | -42.54<br>4.14<br>-38.4<br>-21.92<br>-16.58<br>169.46<br>0<br>4.46<br>0.76                    | 5.47<br>170.36<br>42.91<br>127.42<br>151.84<br>0<br>52.66<br>7.76                    |
| Profit Before Tax  Extra-ordinary items  PBT (Post Extra-ord Items)  Tax  Reported Net Profit  Total Value Addition  Preference Dividend  Equity Dividend  Corporate Dividend Tax  Per share data (annualised)  Shares in issue (lakhs)  Earning Per Share (Rs) | -127.92<br>0<br>-127.92<br>-28.08<br>-99.86<br>365.15<br>0<br>0<br>0<br>368.07<br>-27.13 | 147.95<br>-0.62<br>147.33<br>20.57<br>103.49<br>158.07<br>0<br>0<br>0   | -78.12<br>0.6<br>-77.52<br>-7.59<br>-79.55<br>336.03<br>0<br>0<br>0<br>313.73<br>-25.36 | 30.22<br>0.65<br>30.87<br>0<br>30.18<br>206.82<br>0.37<br>4.71<br>0.85<br>313.73<br>9.5 | 103.5<br>-0.85<br>102.65<br>0<br><b>95.28</b><br>161.18<br>6<br>4.71<br>1.5 | 61.03<br>6.62<br>67.65<br>-11.86<br>79.26<br>280.37<br>0<br>34.66<br>-5.74 | 246.13<br>1.71<br>247.84<br>42.18<br>205.28<br>282.97<br>0<br>86.35<br>-0.24 | 888.14<br>0.5<br>888.64<br>196.44<br>691.96<br>216.19<br>0<br>173.48<br>15.32<br>861.14<br>80.35 | -42.54<br>4.14<br>-38.4<br>-21.92<br>-16.58<br>169.46<br>0<br>4.46<br>0.76<br>892.49<br>-1.86 | 5.47<br>170.36<br>42.91<br>127.42<br>151.84<br>0<br>52.66<br>7.76<br>892.49<br>14.28 |
| Profit Before Tax  Extra-ordinary items  PBT (Post Extra-ord Items)  Tax  Reported Net Profit  Total Value Addition  Preference Dividend  Equity Dividend  Corporate Dividend Tax  Per share data (annualised)  Shares in issue (lakhs)                         | -127.92<br>0<br>-127.92<br>-28.08<br>-99.86<br>365.15<br>0<br>0                          | 147.95<br>-0.62<br>147.33<br>20.57<br><b>103.49</b><br>158.07<br>0<br>0 | -78.12<br>0.6<br>-77.52<br>-7.59<br>-79.55<br>336.03<br>0<br>0<br>0                     | 30.22<br>0.65<br>30.87<br>0<br>30.18<br>206.82<br>0.37<br>4.71<br>0.85                  | 103.5<br>-0.85<br>102.65<br>0<br><b>95.28</b><br>161.18<br>6<br>4.71<br>1.5 | 61.03<br>6.62<br>67.65<br>-11.86<br>79.26<br>280.37<br>0<br>34.66<br>-5.74 | 246.13<br>1.71<br>247.84<br>42.18<br>205.28<br>282.97<br>0<br>86.35<br>-0.24 | 888.14<br>0.5<br>888.64<br>196.44<br>691.96<br>216.19<br>0<br>173.48<br>15.32                    | -42.54<br>4.14<br>-38.4<br>-21.92<br>-16.58<br>169.46<br>0<br>4.46<br>0.76                    | 5.47<br>170.36<br>42.91<br>127.42<br>151.84<br>0<br>52.66<br>7.76                    |