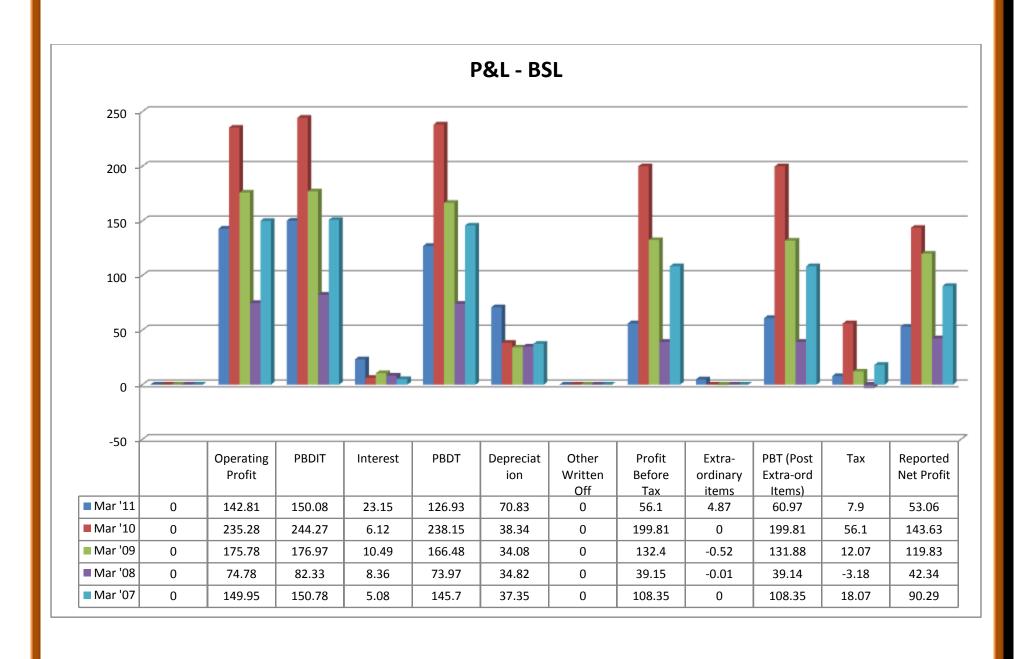

7.52  -7.59  -79.55  336.03  0  0  0  0 | 12 mths  119.67  154.37  101.99  52.38  13.41  8.75  30.22  0.65  30.87  0  30.18  206.82  0.37  4.71  0.85 | 12 mths  206.74  202.58  85.68  116.9  12.19  1.21  103.5  -0.85  102.65  0  95.28  161.18  6  4.71  1.5 | 12 mths  142.81  150.08  23.15  126.93  70.83  0  56.1  4.87  60.97  7.9  53.06  232.77  0  11.44  1.9 | 12 mths  235.28  244.27  6.12  238.15  38.34  0  199.81  0  199.81  56.1  143.63  171.54  0  11.44  1.94 | 12 mths  175.78  176.97  10.49  166.48  34.08  0  132.4  -0.52  131.88  12.07  119.83  142.12  1.66  11.44  2.23 | 74.78 82.33 8.36 73.97 34.82 0 39.15 -0.01 39.14 -3.18 42.34 248.85 1.66 8.01 1.64 | 12 mths  149.95 150.78 5.08 145.7 37.35 0 108.35 0 108.35 18.07 90.29 236.82 0.55 8.01 1.46                         |













#### 2.1.2 (a) Profit and Loss Accounts of Sakthi Sugars Ltd:

#### (i) Income:

- ❖ Sales turnover showed an upward trend from 2007 to 2011, except the year 2006.
- Net sales showed an upward trend in 2007-11, except the year of 2006.
- Other income took its trend on the negative sign for the year of 2006, 2008 and 2009, whereas the trend shifted towards positive sign for year of 2007 and 2011.
- Stock adjustments took its trend on the negative sign for the year of 2006, 2008 and 2011, and shifted towards the positive sign for the year of 2007 and 2009.
- ❖ Total income showed an upward trend in the year 2007 to 2011, except the year of 2006.

#### (ii) Expenditure:

- Raw materials took an upward trend from the year of 2007 to 2011, except the year of 2006.
- ❖ Power and fuel cost took