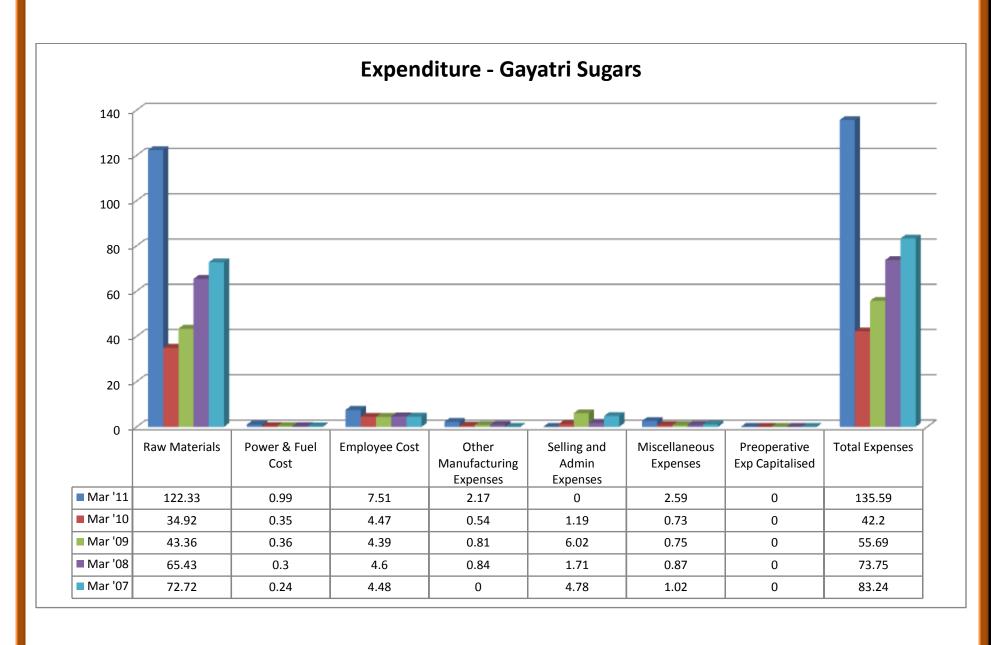

## (i) Income:

- ❖ Sales Turnover took both upward and downward trend from 2007 to 2011.
- Net sales took both upward and downward trend from 2007 to 2011.
- ❖ Other income was in downward trend from 2007 to 2010, except the year of 2011.
- ❖ Stock adjustments showed on the negative sign in 2007, 2008 and 2010, except the year of 2009 and 2011.
- ❖ Total income took both upward and downward trend from 2007 to 2011.