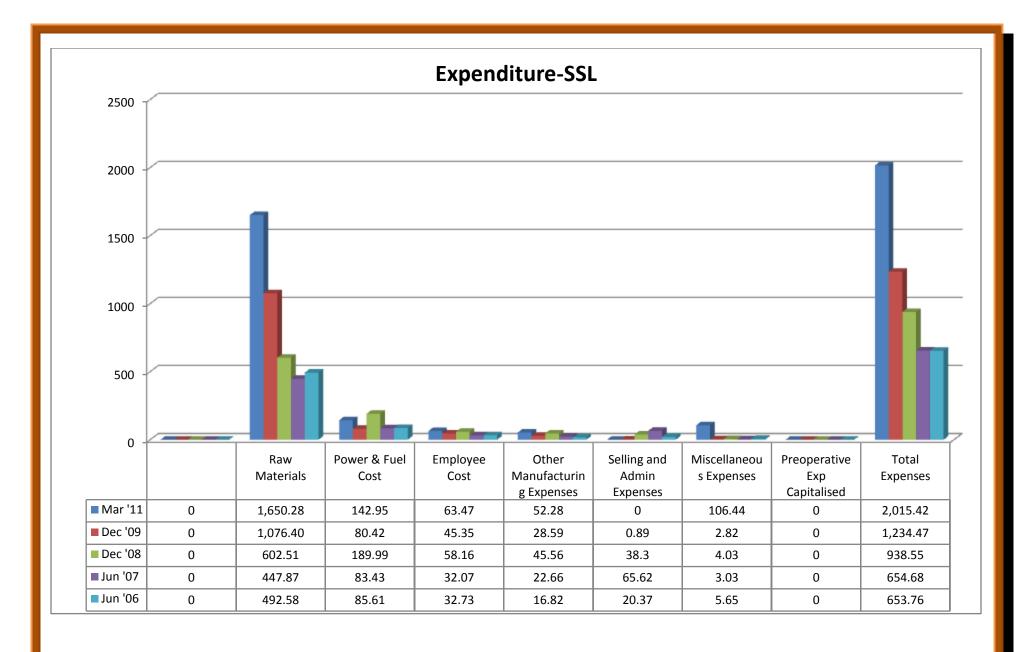

#### (i) Source of Funds:

- ❖ Total share capitals took both up and downward trend through 2006-2011.
- Equity share capitals were even trend in 2006-08 and took an upward trend in 2009 and 2011.
- ❖ Share application money was in even trend from 2006 to 2009.
- ❖ Preference share capital was nil throughout 2007- 2011, except in the year of 2006.
- Reserves took an upward and downward trend through 2006 to 2011.
- Revaluation reserves value was high in 2008 and decreased in 2009 whereas the values were nil in the year 2006, 2007 and 2011.
- Net worth increased from the year 2006 to 2011 except the year 2007 where the value decreased a little than the previous year.
- Secured loans increased from the year 2006 to the year 2011.
- Unsecured loans took both upward and downward trend through 2006-2011.
- ❖ Total debt increased from 2006 to 2009, which decreased in 2011.
- ❖ Total liabilities increased from 2006 to 2009, which decreased in 2011.

#### (ii) Application of Funds:

- ❖ Gross block increased throughout from the year 2006 to 2011.
- ❖ Accum.depreciation took both upward and downward trend from the year 2006 to 2011.
- ❖ Net block values increased through the year 2006 until 2009 and decreased in 2011.
- ❖ Capital work in progress increased from 2006 to 2008 and decreased 2009 and 2011.
- ❖ Investments increased in 2007 and decreased from 2008 to 2011.
- ❖ Inventories increased from 2006 to 2011 except in the year 2008.
- Sundry debtors increased from 2008 to 2011 after the downfall it took in the year 2007.
- ❖ Cash and bank balance decreased from 2007 to 2009 an increased in 2011.
- ❖ Total current assets shows ups and downward trend in 2006-2011.
- ❖ Loans and advances were upward trend in 2006-2009 and downward trend in 2011.
- Fixed deposits were ups and downward trend in 2006-2009 and nil trends in 2011.
- ❖ Total Current Assets, loans and advances took both upward and downward trend in 2006-2011.
- ❖ Deferred credit was nil from the year of 2006 to 2011.
- ❖ Current liabilities showed an upward trend in 2006-2009 which decreased in 2011.
- ❖ Provisions took both upward and downward trend from 2006 to 2011.
- ❖ Total current liabilities and provisions showed an upward trend from 2006 to 2009 which decreased in 2011.
- ❖ Net current assets took both upward and downward trend from 2006 to 2011.
- ❖ Miscellaneous expenses took both upward and downward trend from 2006 to 2011.
- ❖ Total assets took an upward trend from 2006 to 2009, which decreased in 2011.
- Contingent liabilities took both upward and downward trend from 2006 to 2011.
- ❖ Book value took both upward and downward trend from 2006 to 2011.