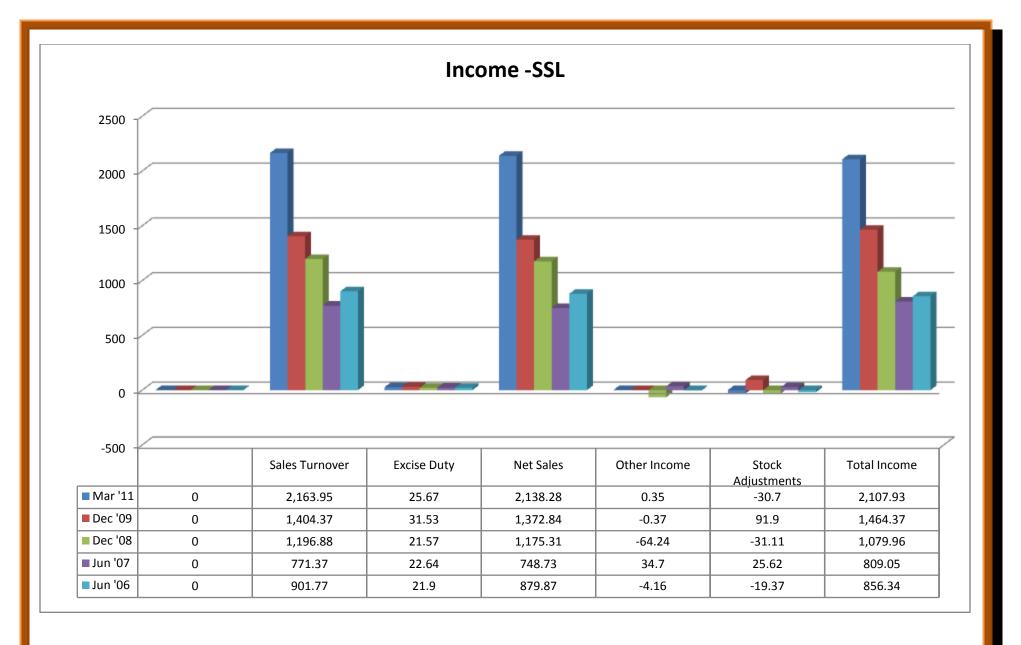

### 2.3.1 (b) Balance sheet of Shree Renuka Sugars:

### (i) Source of Funds:

- Total share capital was in upward trend from 2006 to 2010.
- Equity share capital was in upward trend from 2006 to 2010.
- Share application was in upward trend from 2007 to 2009, whereas it showed nil in the year 2006 and 2010.
- Preference share capital showed nil from 2006 to 2010.
- Reserves were in upward trend from 2006 to 2010.
- Revaluation reserves showed nil from 2006 to 2010.
- Net worth shows in upward trend from 2006 to 2010.
- ❖ Secured loans were in upward trend from 2006 to 2010.
- ❖ Unsecured loans were in upward trend from 2006 to 2008 and took a downward trend from 2009 to 2010.
- ❖ Total debt shows in upward trend from 2006 to 2010.
- ❖ Total liabilities were in upward trend from 2006 to 2010.