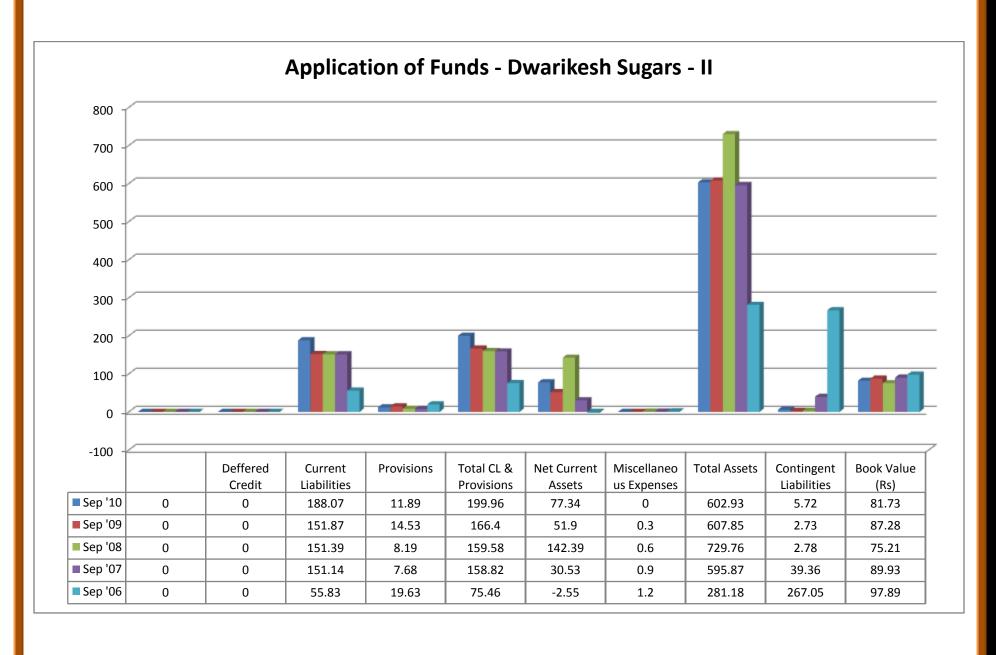

16       60.19       0.27       0.22       0.22       0.22         80.97       46.21       154.52       91.38       182.54       114.68         25.09       64.97       0.22       0.77       2.1       1.09         29.49       244.37       0.45       5.45       0.23       6.92         135.55       355.55       155.19       97.6       184.87       122.69         436.95       348.02       121.13       120.17       112.91       66.4         61.64       30.38       0.98       0.53       4.19       0.26         634.14       733.95       277.3       218.3       301.97       189.35         0       0       0       0       0         125.38       94.47       188.07       151.87       151.39       151.14         5.61       12.31       11.89       14.53       8.19       7.68         130.99 |













### 2.14.1 (a) Balance sheet of Sakthi Sugars Ltd:

#### (i) Source of Funds:

- ❖ Total share capitals took both up and downward trend through 2006-2011.
- Equity share capitals were even trend in 2006-08 and took an upward trend in 2009 and 2011.
- ❖ Share application money was in even trend from 2006 to 2009.
- ❖ Preference share capital was nil throughout 2007- 2011, except in the year of 2006.
- Reserves took an upward and downward trend through 2006 to 2011.
- Revaluation reserves value was high in 2008 and decreased in 2009 whereas the values were nil in the year 2006, 2007 and 2011.
- Net worth increased from the year 2006 to 2011 except the year 2007 where the value decreased a little than the previous year.
- Secured loans increased from the year 2006 to the year 2011.
- Unsecu