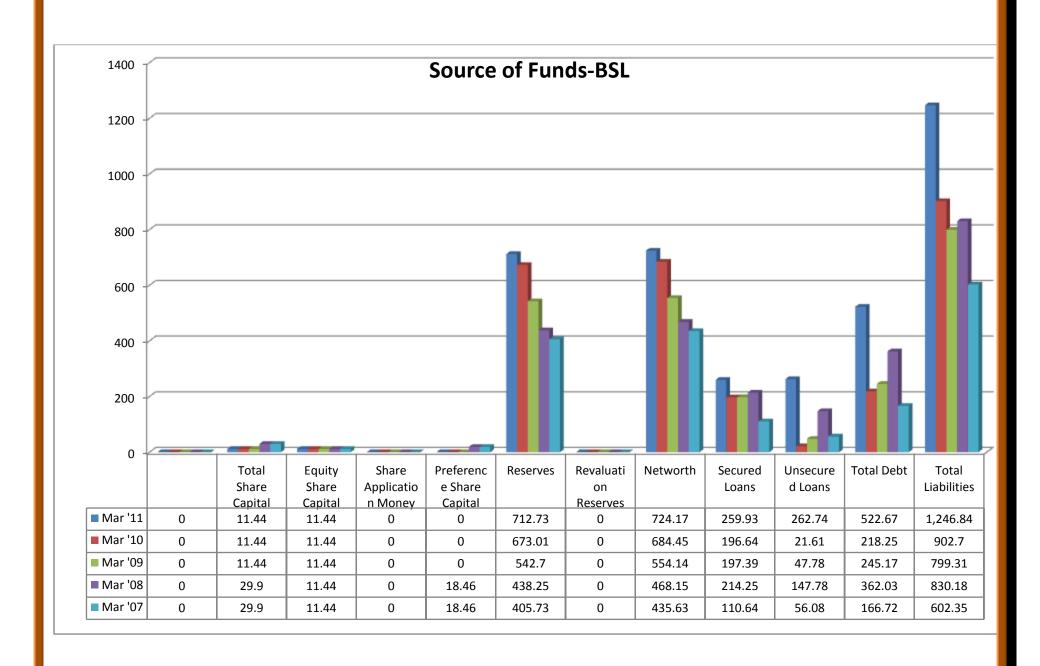

#### 2.2.2 (b) Profit and Loss Accounts of EID Parry(India):

#### (i) Income:

- ❖ Sales turnover were in upward trend from 2007 to 2011.
- ❖ Net sales were in upward trend from 2007 to 2011.
- Other income took both upward and downward trend from 2007 to 2011.
- ❖ Stock adjustments took both positive and negative trend from 2007 to 2011.
- ❖ Total income was took both upward and downward trend from 2007 to 2011.