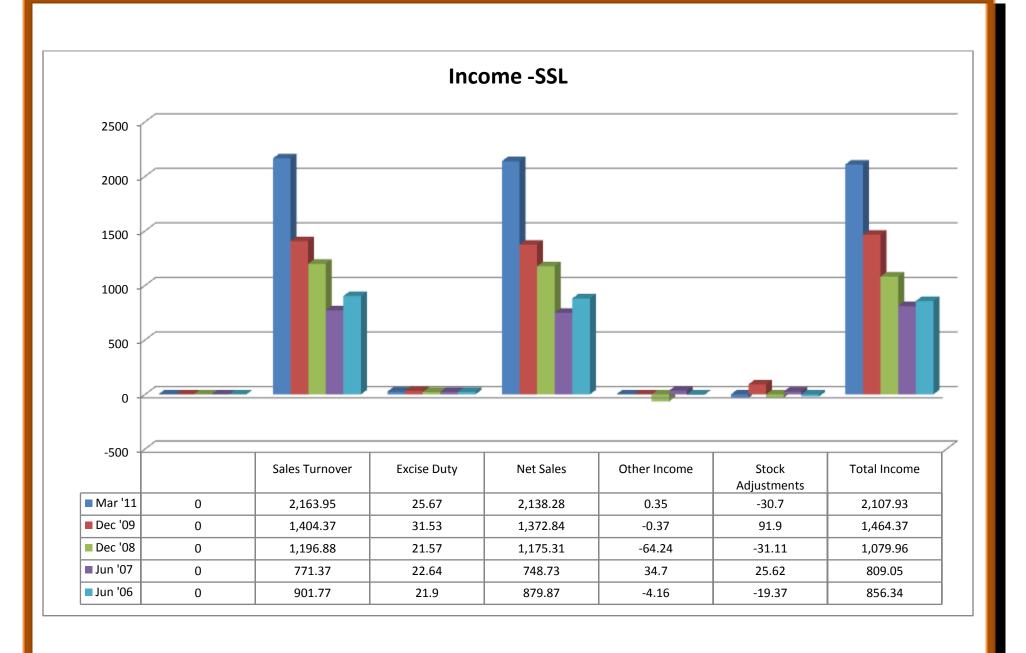

## 2.4.1 (b) Balance Sheet of Balarampur Chini Mills:

## (i) Source of Funds:

- ❖ Total share capital took both upward and downward trend from 2006 to 2011.
- Equity share capital took both upward and downward trend from 2006 to 2011.
- Share application money showed nil from 2006 to 2011.
- ❖ Preference share capital showed nil from 2006 to 2011.
- Reserves were in upward trend from 2007 to 2011, except the year of 2006.
- \* Revaluation reserves were the same from 2006 to 2011.
- Net worth shows in upward trend from 2007 to 2011, except the year of 2006.
- Secured loans took both upward and downward trend from 2006 to 2011.
- Unsecured loans took both upward and downward trend from 2006 to 2011.
- Total debt took both upward and downward trend from 2006 to 2011.
- ❖ Total liabilities took both upward and downward trend from 2006 to 2011.