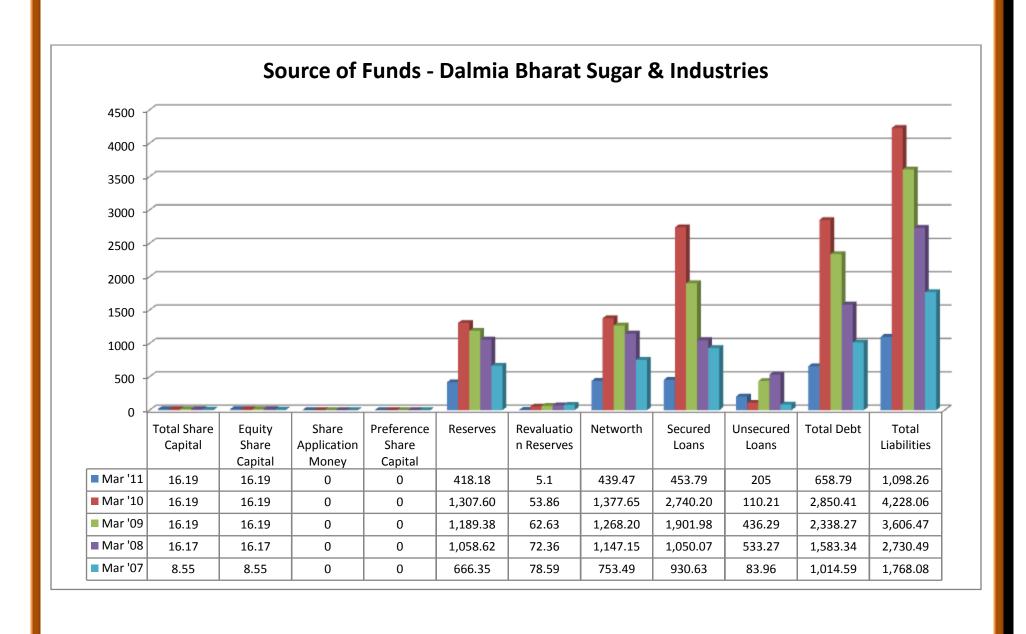

## 2.5.1 (b) Balance Sheet of KCP Sugar Ind Corp:

# (i) Source of Funds:

- Total share capital was even from 2007 to 2011.
- Equity share capital was even from 2007 to 2011.
- Share application money showed nil from 2007 to 2011.
- ❖ Preference share capital showed nil from 2007 to 2011.
- Reserves were in upward trend from 2008 to 2011, except the year of 2007.
- Revaluation reserves showed nil from 2007 to 2011.
- Net worth shows in upward trend from 2008 to 2011, except the year of 2007.
- Secured loans were in downward trend from 2008 to 2011, except the year of 2007.
- Unsecured loans were in upward trend from 2007 to 2011.
- ❖ Total debt took both upward and downward trend from 2007 to 2011.
- Total liabilities took both upward and downward trend from 2007 to 2011.