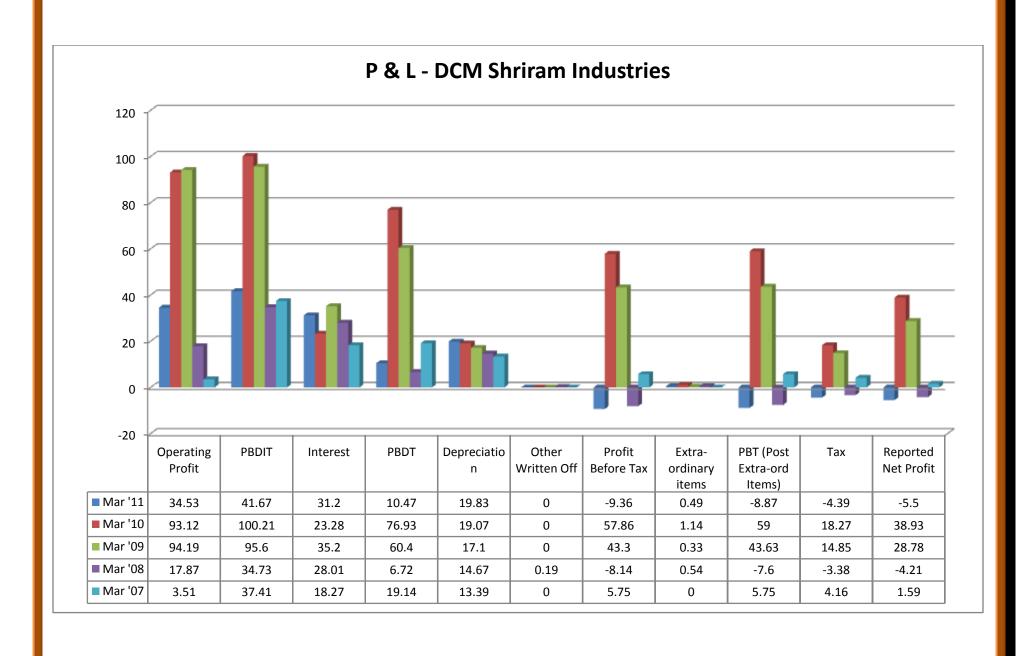

- ❖ Gross block was in upward trend from 2007 to 2011.
- Accm.Depreciation was in upward trend from 2007 to 2011.
- Net block was in downward trend from 2007 to 2011.
- Capital work in progress took both upward and downward trend from 2007 to 2011.
- ❖ Investments were in upward trend from 2008 to 2011, except the year of 2007.
- Inventories took both upward and downward trend from 2007 to 2011.
- Sundry debtors took both upward and downward trend from 2007 to 2011.
- Cash and Bank balance took both upward and downward trend from 2007 to 2011.
- Total current assets took both upward and downward trend from 2007 to 2011.
   Loans and Advances took both upward and downward trend from 2007 to 2011.
- Fixed deposits were in downward trend from 2008 to 2011, except the year of 2007.
- ❖ Total CA, Loans and Advances were in downward trend from 2007 to 2010, except the year of 2011.
- ❖ Deferred credit showed nil from 2007 to 2011.
- ❖ Current liabilities were in downward trend in from 2007 to 2010, except the year of 2011.
- ❖ Provisions were in upward trend from 2008 to 2011, except the year of 2011.
- ❖ Total CL and provisions were in downward trend from 2007 to 2010, except the year of 2011.
- Net current assets took both upward and downward trend from 2007 to 2011.
- Miscellaneous expenses showed nil from 2007 to 2011.
- ❖ Total assets took both upward and downward trend from 2007 to 2011.
- Contingent liabilities took both upward and downward trend from 2007 to 2011.

# 2.5.2 Profit and Loss Account Comparison Statement of SSL and KCPSICL:

| 01.12.2011                                                                                                                                                                                     |                                                      |                                                               |                                                              |                                                                      |                                                                    |                                                            |                                                              |                                                              |                                                            |                                                       |
|------------------------------------------------------------------------------------------------------------------------------------------------------------------------------------------------|------------------------------------------------------|---------------------------------------------------------------|--------------------------------------------------------------|----------------------------------------------------------------------|--------------------------------------------------------------------|------------------------------------------------------------|--------------------------------------------------------------|--------------------------------------------------------------|------------------------------------------------------------|-------------------------------------------------------|
| Profit & Loss account                                                                                                                                                                          |                                                      |                                                               | Sakthi<br>Sugars                                             |                                                                      |                                                                    |                                                            |                                                              | KCP<br>Sugar<br>Ind Corp                                     |                                                            |                                                       |
|                                                                                                                                                                                                | Mar '11                                              | Dec '09                                                       | Dec '08                                                      | Jun '07                                                              | Jun '06                                                            | Mar '11                                                    | Mar '10                                                      | Mar '09                                                      | Mar '08                                                    | Mar '07                                               |
|                                                                                                                                                                                                | 15 mths                                              | 12 mths                                                       | 18 mths                                                      | 12 mths                                                              | 12 mths                                                            | 12 mths                                                    | 12 mths                                                      | 12 mths                                                      | 12 mths                                                    | 12 mths                                               |
|                                                                                                                                                                                                | in Rs. Cr.                                           |                                                               |                                                              |                                                                      |                                                                    | in Rs. Cr.                                                 |                                                              |                                                              |                                                            |                                                       |
| Income                                                                                                                                                                                         |                                                      |                                                               |                                                              |                                                                      |                                                                    |                                                            |                                                              |                                                              |                                                            |                                                       |
| Sales Turnover                                                                                                                                                                                 | 2,163.95                                             | 1,404.37                                                      | 1,196.88                                                     | 771.37                                                               | 901.77                                                             | 212.79                                                     | 258.96                                                       | 194.2                                                        | 250.69                                                     | 330.5                                                 |
| Excise Duty                                                                                                                                                                                    | 25.67                                                | 31.53                                                         | 21.57                                                        | 22.64                                                                | 21.9                                                               | 7.12                                                       | 11.53                                                        | 14.12                                                        | 25.38                                                      | 26.8                                                  |
| Net Sales                                                                                                                                                                                      | 2,138.28                                             | 1,372.84                                                      | 1,175.31                                                     | 748.73                                                               | 879.87                                                             | 205.67                                                     | 247.43                                                       | 180.08                                                       | 225.31                                                     | 303.7                                                 |
| Other Income                                                                                                                                                                                   | 0.35                                                 | -0.37                                                         | -64.24                                                       | 34.7                                                                 | -4.16                                                              | 8.32                                                       | 2.57                                                         | 3.6                                                          | 3.66                                                       | 4.79                                                  |
| Stock Adjustments                                                                                                                                                                              | -30.7                                                | 91.9                                                          | -31.11                                                       | 25.62                                                                | -19.37                                                             | 100.16                                                     | -18.44                                                       | 3.21                                                         | -3.23                                                      | -2.74                                                 |
| Total Income                                                                                                                                                                                   | 2,107.93                                             | 1,464.37                                                      | 1,079.96                                                     | 809.05                                                               | 856.34                                                             | 314.15                                                     | 231.56                                                       | 186.89                                                       | 225.74                                                     | 305.75                                                |
| Expenditure                                                                                                                                                                                    | _,.0.100                                             | .,                                                            | .,510.00                                                     |                                                                      | 333.37                                                             | 0.1.10                                                     | 201.00                                                       | .00.00                                                       |                                                            | 000110                                                |
| Raw Materials                                                                                                                                                                                  | 1,650.28                                             | 1,076.40                                                      | 602.51                                                       | 447.87                                                               | 492.58                                                             | 199.32                                                     | 136.93                                                       | 105.5                                                        | 153.03                                                     | 199.71                                                |
| Power & Fuel Cost                                                                                                                                                                              | 1,030.28                                             | 80.42                                                         | 189.99                                                       | 83.43                                                                | 85.61                                                              | 1.65                                                       | 1.44                                                         | 1.69                                                         | 1.74                                                       | 2.46                                                  |
|                                                                                                                                                                                                |                                                      |                                                               |                                                              |                                                                      | 32.73                                                              |                                                            |                                                              |                                                              |                                                            | 24.41                                                 |
| Employee Cost                                                                                                                                                                                  | 63.47                                                | 45.35                                                         | 58.16                                                        | 32.07                                                                |                                                                    | 25.34                                                      | 26.24                                                        | 23.38                                                        | 21.71                                                      |                                                       |
| Other Manufacturing Expenses                                                                                                                                                                   | 52.28                                                | 28.59                                                         | 45.56                                                        | 22.66                                                                | 16.82                                                              | 11.99                                                      | 7.46                                                         | 9.15                                                         | 14.54                                                      | 13.54                                                 |
| Selling and Admin Expenses                                                                                                                                                                     | 0                                                    | 0.89                                                          | 38.3                                                         | 65.62                                                                | 20.37                                                              | 0                                                          | 6.02                                                         | 9.14                                                         | 7.06                                                       | 9.99                                                  |
| Miscellaneous Expenses                                                                                                                                                                         | 106.44                                               | 2.82                                                          | 4.03                                                         | 3.03                                                                 | 5.65                                                               | 46.95                                                      | 4.63                                                         | 4.98                                                         | 4.91                                                       | 6.33                                                  |
| Preoperative Exp Capitalised                                                                                                                                                                   | 0                                                    | 0                                                             | 0                                                            | 0                                                                    | 0                                                                  | 0                                                          | 0                                                            | 0                                                            | 0                                                          | 0                                                     |
| Total Expenses                                                                                                                                                                                 | 2,015.42                                             | 1,234.47                                                      | 938.55                                                       | 654.68                                                               | 653.76                                                             | 285.25                                                     | 182.72                                                       | 153.84                                                       | 202.99                                                     | 256.44                                                |
|                                                                                                                                                                                                | Mar '11                                              | Dec '09                                                       | Dec '08                                                      | Jun '07                                                              | Jun '06                                                            | Mar '11                                                    | Mar '10                                                      | Mar '09                                                      | Mar '08                                                    | Mar '07                                               |
|                                                                                                                                                                                                | 15 mths                                              | 12 mths                                                       | 18 mths                                                      | 12 mths                                                              | 12 mths                                                            | 12 mths                                                    | 12 mths                                                      | 12 mths                                                      | 12 mths                                                    | 12 mths                                               |
| Operating Profit                                                                                                                                                                               | 92.16                                                | 230.27                                                        | 205.65                                                       | 119.67                                                               | 206.74                                                             | 20.58                                                      | 46.27                                                        | 29.45                                                        | 19.09                                                      | 44.52                                                 |
| PBDIT                                                                                                                                                                                          | 92.51                                                | 229.9                                                         | 141.41                                                       | 154.37                                                               | 202.58                                                             | 28.9                                                       | 48.84                                                        | 33.05                                                        | 22.75                                                      | 49.31                                                 |
| Interest                                                                                                                                                                                       | 181.65                                               | 47.5                                                          | 162.62                                                       | 101.99                                                               | 85.68                                                              | 4.67                                                       | 3.2                                                          | 3.6                                                          | 4.6                                                        | 3.52                                                  |
| PBDT                                                                                                                                                                                           |                                                      |                                                               |                                                              |                                                                      |                                                                    |                                                            |                                                              |                                                              |                                                            |                                                       |
|                                                                                                                                                                                                | -89.14                                               | 182.4                                                         | -21.21                                                       | 52.38                                                                | 116.9                                                              | 24.23                                                      | 45.64                                                        | 29.45                                                        | 18.15                                                      | 45.79                                                 |
| Depreciation                                                                                                                                                                                   | 38.78                                                | 30.26                                                         | 42.94                                                        | 13.41                                                                | 12.19                                                              | 10.95                                                      | 10.63                                                        | 10.85                                                        | 10.59                                                      | 10.01                                                 |
| Other Written Off                                                                                                                                                                              | 0                                                    | 4.19                                                          | 13.97                                                        | 8.75                                                                 | 1.21                                                               | 0                                                          | 0                                                            | 0                                                            | 0                                                          | 0                                                     |
| Profit Before Tax                                                                                                                                                                              | -127.92                                              | 44705                                                         | 70 40                                                        |                                                                      |                                                                    | 12 20                                                      | 35.01                                                        | 18.6                                                         | 7.56                                                       | 35.78                                                 |
|                                                                                                                                                                                                |                                                      | 147.95                                                        | -78.12                                                       | 30.22                                                                | 103.5                                                              | 13.28                                                      |                                                              |                                                              |                                                            |                                                       |
| Extra-ordinary items                                                                                                                                                                           | 0                                                    | -0.62                                                         | 0.6                                                          | 0.65                                                                 | -0.85                                                              | 1.2                                                        | 0.23                                                         | 0.07                                                         | 2.8                                                        | 0.7                                                   |
| Extra-ordinary items PBT (Post Extra-ord Items)                                                                                                                                                | 0<br>-127.92                                         | -0.62<br>147.33                                               | 0.6<br>-77.52                                                | 0.65<br>30.87                                                        | -0.85<br>102.65                                                    | 1.2<br>14.48                                               | 0.23<br>35.24                                                | 0.07<br>18.67                                                | 2.8<br>10.36                                               | 36.48                                                 |
| PBT (Post Extra-ord Items)<br>Tax                                                                                                                                                              | 0<br>-127.92<br>-28.08                               | -0.62<br>147.33<br>20.57                                      | 0.6<br>-77.52<br>-7.59                                       | 0.65<br>30.87<br>0                                                   | -0.85<br>102.65<br>0                                               | 1.2<br>14.48<br>2.65                                       | 0.23<br>35.24<br>10.57                                       | 0.07<br>18.67<br>6.93                                        | 2.8<br>10.36<br>3.25                                       | 36.48<br>12.92                                        |
| PBT (Post Extra-ord Items) Tax Reported Net Profit                                                                                                                                             | 0<br>-127.92<br>-28.08<br>-99.86                     | -0.62<br>147.33<br>20.57<br><b>103.49</b>                     | 0.6<br>-77.52<br>-7.59<br>- <b>79.55</b>                     | 0.65<br>30.87<br>0<br><b>30.18</b>                                   | -0.85<br>102.65<br>0<br><b>95.28</b>                               | 1.2<br>14.48<br>2.65<br>11.83                              | 0.23<br>35.24<br>10.57<br>23.74                              | 0.07<br>18.67<br>6.93<br>11.33                               | 2.8<br>10.36<br>3.25<br>7.11                               | 36.48<br>12.92<br>23.55                               |
| PBT (Post Extra-ord Items)<br>Tax                                                                                                                                                              | 0<br>-127.92<br>-28.08                               | -0.62<br>147.33<br>20.57                                      | 0.6<br>-77.52<br>-7.59                                       | 0.65<br>30.87<br>0                                                   | -0.85<br>102.65<br>0                                               | 1.2<br>14.48<br>2.65                                       | 0.23<br>35.24<br>10.57                                       | 0.07<br>18.67<br>6.93                                        | 2.8<br>10.36<br>3.25                                       | 36.48<br>12.92                                        |
| PBT (Post Extra-ord Items) Tax Reported Net Profit                                                                                                                                             | 0<br>-127.92<br>-28.08<br>-99.86                     | -0.62<br>147.33<br>20.57<br><b>103.49</b>                     | 0.6<br>-77.52<br>-7.59<br>- <b>79.55</b>                     | 0.65<br>30.87<br>0<br><b>30.18</b>                                   | -0.85<br>102.65<br>0<br><b>95.28</b>                               | 1.2<br>14.48<br>2.65<br>11.83                              | 0.23<br>35.24<br>10.57<br>23.74                              | 0.07<br>18.67<br>6.93<br>11.33                               | 2.8<br>10.36<br>3.25<br>7.11                               | 36.48<br>12.92<br>23.55                               |
| PBT (Post Extra-ord Items) Tax Reported Net Profit Total Value Addition                                                                                                                        | 0<br>-127.92<br>-28.08<br>-99.86<br>365.15           | -0.62<br>147.33<br>20.57<br><b>103.49</b><br>158.07           | 0.6<br>-77.52<br>-7.59<br>- <b>79.55</b><br>336.03           | 0.65<br>30.87<br>0<br><b>30.18</b><br>206.82                         | -0.85<br>102.65<br>0<br><b>95.28</b><br>161.18                     | 1.2<br>14.48<br>2.65<br>11.83<br>85.93                     | 0.23<br>35.24<br>10.57<br>23.74<br>45.78                     | 0.07<br>18.67<br>6.93<br>11.33<br>48.34                      | 2.8<br>10.36<br>3.25<br>7.11<br>49.97                      | 36.48<br>12.92<br>23.55<br>56.72                      |
| PBT (Post Extra-ord Items) Tax Reported Net Profit Total Value Addition Preference Dividend                                                                                                    | 0<br>-127.92<br>-28.08<br>-99.86<br>365.15<br>0      | -0.62<br>147.33<br>20.57<br><b>103.49</b><br>158.07           | 0.6<br>-77.52<br>-7.59<br>-79.55<br>336.03<br>0              | 0.65<br>30.87<br>0<br><b>30.18</b><br>206.82<br>0.37                 | -0.85<br>102.65<br>0<br><b>95.28</b><br>161.18                     | 1.2<br>14.48<br>2.65<br>11.83<br>85.93                     | 0.23<br>35.24<br>10.57<br>23.74<br>45.78                     | 0.07<br>18.67<br>6.93<br>11.33<br>48.34                      | 2.8<br>10.36<br>3.25<br>7.11<br>49.97                      | 36.48<br>12.92<br>23.55<br>56.72<br>0                 |
| PBT (Post Extra-ord Items) Tax Reported Net Profit Total Value Addition Preference Dividend Equity Dividend                                                                                    | 0<br>-127.92<br>-28.08<br>-99.86<br>365.15<br>0      | -0.62<br>147.33<br>20.57<br><b>103.49</b><br>158.07<br>0      | 0.6<br>-77.52<br>-7.59<br>- <b>79.55</b><br>336.03<br>0      | 0.65<br>30.87<br>0<br><b>30.18</b><br>206.82<br>0.37<br>4.71         | -0.85<br>102.65<br>0<br><b>95.28</b><br>161.18<br>6<br>4.71        | 1.2<br>14.48<br>2.65<br>11.83<br>85.93<br>0<br>5.1         | 0.23<br>35.24<br>10.57<br>23.74<br>45.78<br>0<br>8.5         | 0.07<br>18.67<br>6.93<br>11.33<br>48.34<br>0<br>7.94         | 2.8<br>10.36<br>3.25<br>7.11<br>49.97<br>0<br>5.67         | 36.48<br>12.92<br>23.55<br>56.72<br>0<br>5.67         |
| PBT (Post Extra-ord Items)  Tax  Reported Net Profit  Total Value Addition  Preference Dividend  Equity Dividend  Corporate Dividend Tax  Per share data (annualised)                          | 0<br>-127.92<br>-28.08<br>-99.86<br>365.15<br>0<br>0 | -0.62<br>147.33<br>20.57<br><b>103.49</b><br>158.07<br>0      | 0.6<br>-77.52<br>-7.59<br>- <b>79.55</b><br>336.03<br>0<br>0 | 0.65<br>30.87<br>0<br><b>30.18</b><br>206.82<br>0.37<br>4.71<br>0.85 | -0.85<br>102.65<br>0<br><b>95.28</b><br>161.18<br>6<br>4.71<br>1.5 | 1.2<br>14.48<br>2.65<br>11.83<br>85.93<br>0<br>5.1<br>0.79 | 0.23<br>35.24<br>10.57<br>23.74<br>45.78<br>0<br>8.5<br>1.45 | 0.07<br>18.67<br>6.93<br>11.33<br>48.34<br>0<br>7.94<br>1.35 | 2.8<br>10.36<br>3.25<br>7.11<br>49.97<br>0<br>5.67<br>0.96 | 36.48<br>12.92<br>23.55<br>56.72<br>0<br>5.67<br>0.96 |
| PBT (Post Extra-ord Items)  Tax  Reported Net Profit  Total Value Addition  Preference Dividend  Equity Dividend  Corporate Dividend Tax  Per share data (annualised)  Shares in issue (lakhs) | 0<br>-127.92<br>-28.08<br>-99.86<br>365.15<br>0<br>0 | -0.62<br>147.33<br>20.57<br><b>103.49</b><br>158.07<br>0<br>0 | 0.6<br>-77.52<br>-7.59<br>-79.55<br>336.03<br>0<br>0<br>0    | 0.65<br>30.87<br>0<br><b>30.18</b><br>206.82<br>0.37<br>4.71<br>0.85 | -0.85<br>102.65<br>0<br><b>95.28</b><br>161.18<br>6<br>4.71<br>1.5 | 1.2<br>14.48<br>2.65<br>11.83<br>85.93<br>0<br>5.1<br>0.79 | 0.23<br>35.24<br>10.57<br>23.74<br>45.78<br>0<br>8.5<br>1.45 | 0.07<br>18.67<br>6.93<br>11.33<br>48.34<br>0<br>7.94         | 2.8<br>10.36<br>3.25<br>7.11<br>49.97<br>0<br>5.67<br>0.96 | 36.48<br>12.92<br>23.55<br>56.72<br>0<br>5.67<br>0.96 |
| PBT (Post Extra-ord Items)  Tax  Reported Net Profit  Total Value Addition  Preference Dividend  Equity Dividend  Corporate Dividend Tax  Per share data (annualised)                          | 0<br>-127.92<br>-28.08<br>-99.86<br>365.15<br>0<br>0 | -0.62<br>147.33<br>20.57<br><b>103.49</b><br>158.07<br>0      | 0.6<br>-77.52<br>-7.59<br>- <b>79.55</b><br>336.03<br>0<br>0 | 0.65<br>30.87<br>0<br><b>30.18</b><br>206.82<br>0.37<br>4.71<br>0.85 | -0.85<br>102.65<br>0<br><b>95.28</b><br>161.18<br>6<br>4.71<br>1.5 | 1.2<br>14.48<br>2.65<br>11.83<br>85.93<br>0<br>5.1<br>0.79 | 0.23<br>35.24<br>10.57<br>23.74<br>45.78<br>0<br>8.5<br>1.45 | 0.07<br>18.67<br>6.93<br>11.33<br>48.34<br>0<br>7.94<br>1.35 | 2.8<br>10.36<br>3.25<br>7.11<br>49.97<br>0<br>5.67<br>0.96 | 36.48<br>12.92<br>23.55<br>56.72<br>0<br>5.67<br>0.96 |