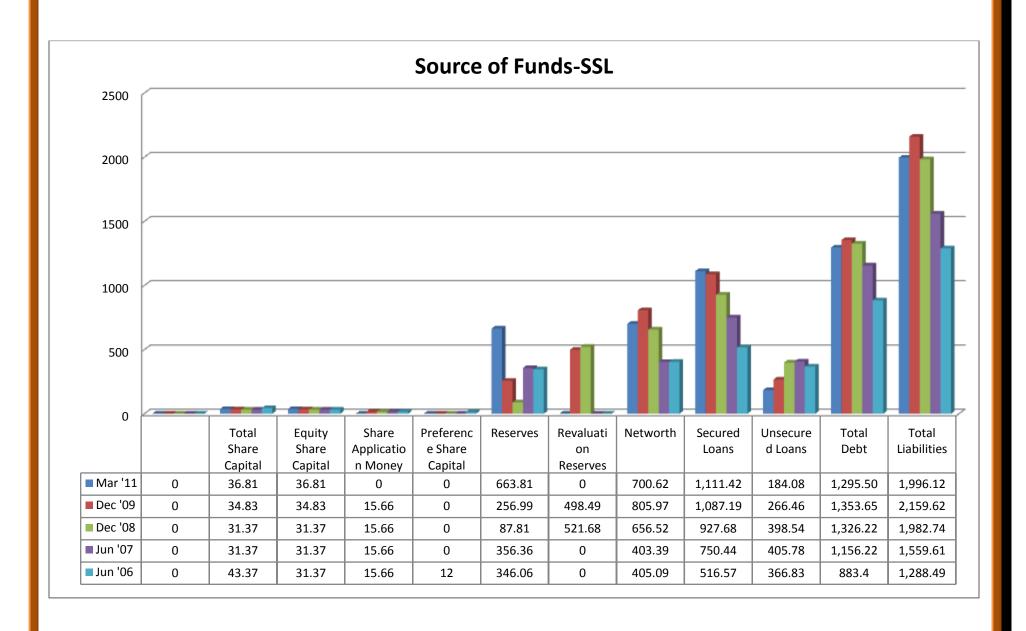

## (i) Income:

- ❖ Sales turnover were in upward trend from 2007 to 2010, except the year of 2006.
- ❖ Net sales were in upward trend from 2007 to 2010, except the year of 2006.
- Other income took both upward and downward trend from 2006 to 2010.
- Stock adjustments took both upward and downward trend from 2006 to 2010 and reached a trend on negative sign in 2007.
- ❖ Total income was in upward trend from 2007 to 2010, except the year of 2006.