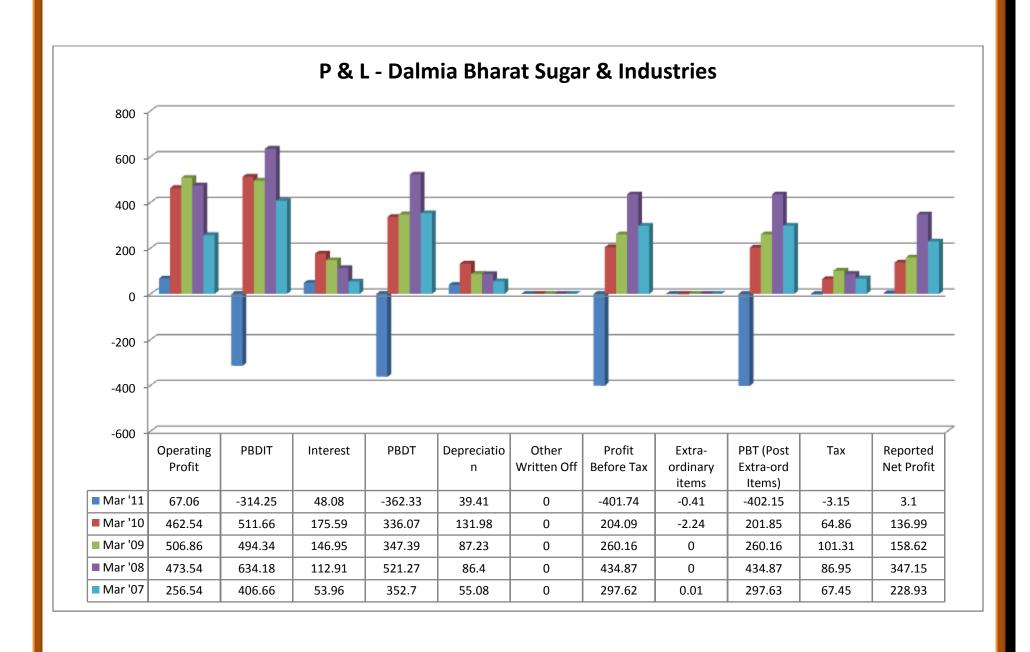

# (i) Source of Funds:

- Total share capital was even from 2007 to 2011.
- Equity share capital was even from 2007 to 2011.
- Share application money showed nil from 2007 to 2011.
- ❖ Preference share capital showed nil from 2007 to 2011.
- Reserves were in upward trend from 2008 to 2011, except the year of 2007.
- Revaluation reserves showed nil from 2007 to 2011.
- Net worth shows in upward trend from 2008 to 2011, except the year of 2007.
- Secured loans were in downward trend from 2008 to 2011, except the year of 2007.
- Unsecured loans were in upward trend from 2007 to 2011.
- ❖ Total debt took both upward and downward trend from 2007 to 2011.
- Total liabilities took both upward and downward trend from 2007 to 2011.