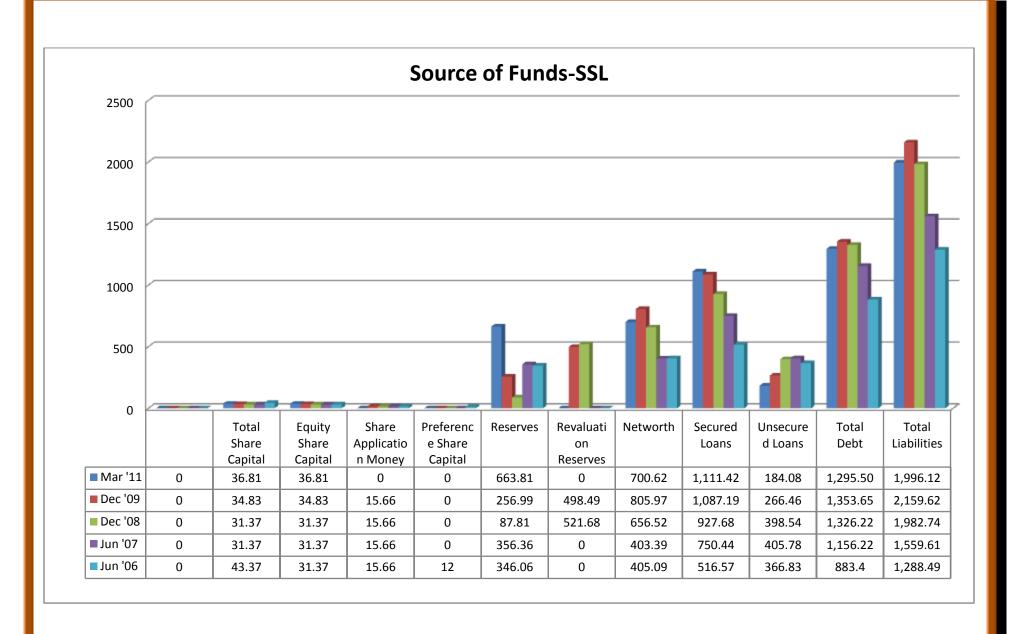

#### 2.2.2 (b) Profit and Loss Accounts of EID Parry(India):

#### (i) Income:

- ❖ Sales turnover were in upward trend from 2007 to 2011.
- ❖ Net sales were in upward trend from 2007 to 2011.
- Other income took both upward and downward trend from 2007 to 2011.
- ❖ Stock adjustments took both positive and negative trend from 2007 to 2011.
- ❖ Total income was took both upward and downward trend from 2007 to 2011.