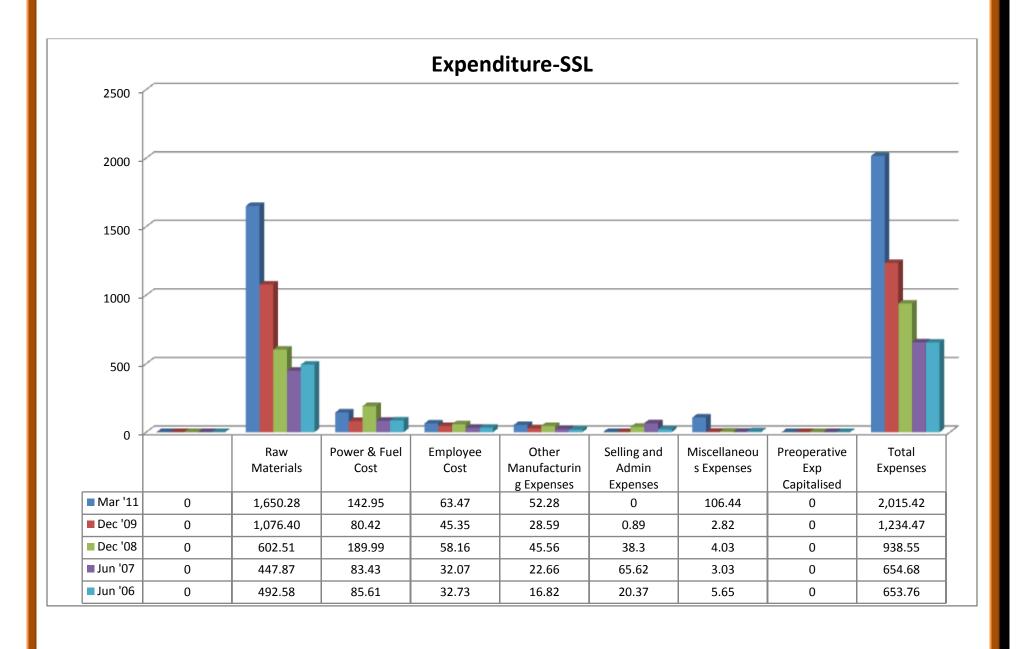

- ❖ Gross block was in upward trend from 2006 to 2011.
- Accum.Depreciation was in upward trend from 2006 to 2011.
- Net block was took both upward and downward trend from 2006 to 2011.
- Capital work in progress was in downward trend from 2006 to 2011.
- Investments were in upward trend from 2006 to 2011.
- Inventories took both upward and downward trend from 2006 to 2011.
- Sundry debtors took both upward and downward trend from 2006 to 2011.
- Cash and Bank balance took both upward and downward trend from 2006 to 2011.
- Total current assets took both upward and downward trend from 2006 to 2011.
- Loans and Advances took both upward and downward trend from 2006 to 2011.
- Fixed deposits took both upward and downward trend from 2006 to 2011.
- ❖ Total CA, Loans and Advances took both upward and downward trend from 2006 to 2011.
- Deferred credit showed nil from 2006 to 2011.
- ❖ Provisions took both upward and downward trend from 2006 to 2011.
- Total CL and provisions took both upward and downward trend from 2006 to 2011.
- Net Current Assets took both upward and downward trend from 2006 to 2011.
- Miscellaneous expenses were in downward trend from 2006 to 2011.
- ❖ Total Assets took both upward and downward trend from 2006 to 2011.
- Contingent liabilities took both upward and downward trend from 2006 to 2011.

# 2.4.2 Profit and Loss Account Comparison Statement of SSL and BCML:

| 01.12.2011                                 |               |          |                  |            |            |   |          |                          |            |             |              |
|--------------------------------------------|---------------|----------|------------------|------------|------------|---|----------|--------------------------|------------|-------------|--------------|
| Profit & Loss account                      |               |          | Sakthi<br>Sugars |            |            |   |          | Balrampur<br>Chini Mills |            |             |              |
|                                            | Mar '11       | Dec '09  | Dec '08          | Jun<br>'07 | Jun<br>'06 |   | Mar '11  | Sep '08                  | Sep '07    | Sep '06     | Sep '09      |
|                                            | 15 mths       | 12 mths  | 18 mths          | 12<br>mths | 12<br>mths |   | 18 mths  | 12 mths                  | 12 mths    | 18 mths     | 12 mths      |
|                                            | in Rs.<br>Cr. |          | in Rs.<br>Cr.    |            |            |   |          |                          |            |             |              |
| Income                                     |               |          |                  |            |            |   |          | 1,553.66                 | 1,476.32   | 1,989.77    | 1,771.02     |
| Sales Turnover                             | 2,163.95      | 1,404.37 | 1,196.88         | 771.37     | 901.77     |   | 3,063.22 | 96.84                    | 100.39     | 69.62       | 51.08        |
| Excise Duty                                | 25.67         | 31.53    | 21.57            | 22.64      | 21.9       |   | 138.05   | 1,456.82                 | 1,375.93   | 1,920.15    | 1,719.94     |
| Net Sales                                  | 2,138.28      | 1,372.84 | 1,175.31         | 748.73     | 879.87     |   | 2,925.17 | 17.26                    | 17.81      | 2.39        | 7.56         |
| Other Income                               | 0.35          | -0.37    | -64.24           | 34.7       | -4.16      |   | 4.88     | 131.54                   | 229.39     | -302.97     | -283.17      |
| Stock Adjustments                          | -30.7         | 91.9     | -31.11           | 25.62      | -19.37     |   | 1,214.21 | 1,605.62                 | 1,623.13   | 1,619.57    | 1,444.33     |
| Total Income                               | 2,107.93      | 1,464.37 | 1,079.96         | 809.05     | 856.34     |   | 4,144.26 |                          | •          |             |              |
| Expenditure                                |               |          |                  |            |            |   |          | 1,079.67                 | 1,354.88   | 989.02      | 794.52       |
| Raw Materials                              | 1,650.28      | 1,076.40 | 602.51           | 447.87     | 492.58     |   | 3,287.02 | 5.13                     | 4.02       | 6.17        | 3.75         |
| Power & Fuel Cost                          | 142.95        | 80.42    | 189.99           | 83.43      | 85.61      |   | 5.6      | 87.29                    | 78.88      | 71.93       | 95.5         |
| Employee Cost                              | 63.47         | 45.35    | 58.16            | 32.07      | 32.73      |   | 167.98   | 34.36                    | 28.34      | 30          | 31.48        |
| Other Manufacturing Expenses               | 52.28         | 28.59    | 45.56            | 22.66      | 16.82      |   | 43.81    | 29.6                     | 24.39      | 29.91       | 25.04        |
| Selling and Admin Expenses                 | 0             | 0.89     | 38.3             | 65.62      | 20.37      |   | 52.27    | 28.45                    | 23.39      | 25.5        | 28.34        |
| Miscellaneous Expenses                     | 106.44        | 2.82     | 4.03             | 3.03       | 5.65       |   | 47.79    | 0                        | 0          | 0           | 0            |
| Preoperative Exp<br>Capitalised            | 0             | 0        | 0                | 0          | 0          |   | 0        | 1,264.50                 | 1,513.90   | 1,152.53    | 978.63       |
| Total Expenses                             | 2,015.42      | 1,234.47 | 938.55           | 654.68     | 653.76     |   | 3,604.47 | Sep '08                  | Sep '07    | Sep '06     | Sep '09      |
| ·                                          | Mar '11       | Dec '09  | Dec '08          | Jun<br>'07 | Jun<br>'06 |   | Mar '11  | 12 mths                  | 12 mths    | 18 mths     | 12 mths      |
|                                            | 15 mths       | 12 mths  | 18 mths          | 12<br>mths | 12<br>mths |   | 18 mths  |                          |            |             |              |
|                                            |               |          |                  |            |            |   |          | 323.86                   | 91.42      | 464.65      | 458.14       |
| Operating Profit                           | 92.16         | 230.27   | 205.65           | 119.67     | 206.74     |   | 534.91   | 341.12                   | 109.23     | 467.04      | 465.7        |
| PBDIT                                      | 92.51         | 229.9    | 141.41           | 154.37     | 202.58     |   | 539.79   | 100.96                   | 63.09      | 34.86       | 108.29       |
| Interest                                   | 181.65        | 47.5     | 162.62           | 101.99     | 85.68      |   | 148.02   | 240.16                   | 46.14      | 432.18      | 357.41       |
| PBDT                                       | -89.14        | 182.4    | -21.21           | 52.38      | 116.9      |   | 391.77   | 117.21                   | 80.22      | 67.09       | 107.94       |
| Depreciation                               | 38.78         | 30.26    | 42.94            | 13.41      | 12.19      |   | 168.11   | 1.43                     | 1.43       | 2.15        | 1.25         |
| Other Written Off                          | 0             | 4.19     | 13.97            | 8.75       | 1.21       |   | 0.53     | 121.52                   | -35.51     | 362.94      | 248.22       |
| Profit Before Tax                          | -127.92       | 147.95   | -78.12           | 30.22      | 103.5      |   | 223.13   | 1.12                     | 0.38       | 1.94        | 15.31        |
| Extra-ordinary items                       | 0             | -0.62    | 0.6              | 0.65       | -0.85      |   | 2.32     | 122.64                   | -35.13     | 364.88      | 263.53       |
| PBT (Post Extra-ord Items)                 | -127.92       | 147.33   | -77.52           | 30.87      | 102.65     |   | 225.45   | 25.61                    | 6.48       | 73.3        | 37.01        |
| Tax                                        | -28.08        | 20.57    | -7.59            | 0          | 0          |   | 61.63    | 97.03                    | -41.84     | 291.59      | 226.51       |
| Reported Net Profit                        | -99.86        | 103.49   | -79.55           | 30.18      | 95.28      |   | 164.41   | 184.84                   | 159.04     | 163.51      | 184.12       |
| Total Value Addition                       | 365.15        | 158.07   | 336.03           | 206.82     | 161.18     |   | 317.45   | 0                        | 0          | 0           | 0            |
| Preference Dividend                        | 0             | 0        | 0                | 0.37       | 6          |   | 0        | 12.78                    | 0          | 86.85       | 77.03        |
| Equity Dividend                            | 0             | 0        | 0                | 4.71       | 4.71       |   | 18.52    | 2.17                     | 0          | 12.18       | 13.09        |
| Corporate Dividend Tax                     | 0             | 0        | 0                | 0.85       | 1.5        |   | 3        |                          |            |             |              |
| Per share data (annualised)                |               |          |                  |            |            |   |          | 2,555.36                 | 2,481.55   | 2,481.55    | 2,567.55     |
| Shares in issue (lakhs)                    | 368.07        | 348.34   | 313.73           | 313.73     | 313.73     |   | 2,562.75 | 3.8                      | -1.69      | 11.75       | 8.82         |
|                                            | 300.07        | 340.34   | 010110           | 0.10.70    |            | _ | ,        |                          |            |             |              |
| Earning Per Share (Rs)                     | <b>-27.13</b> | 29.71    | -25.36           | 9.5        | 28.46      |   | 6.42     | 50                       | 0          | 350         | 300          |
| Earning Per Share (Rs) Equity Dividend (%) |               |          |                  |            |            |   |          |                          | 0<br>34.82 | 350<br>36.5 | 300<br>45.77 |