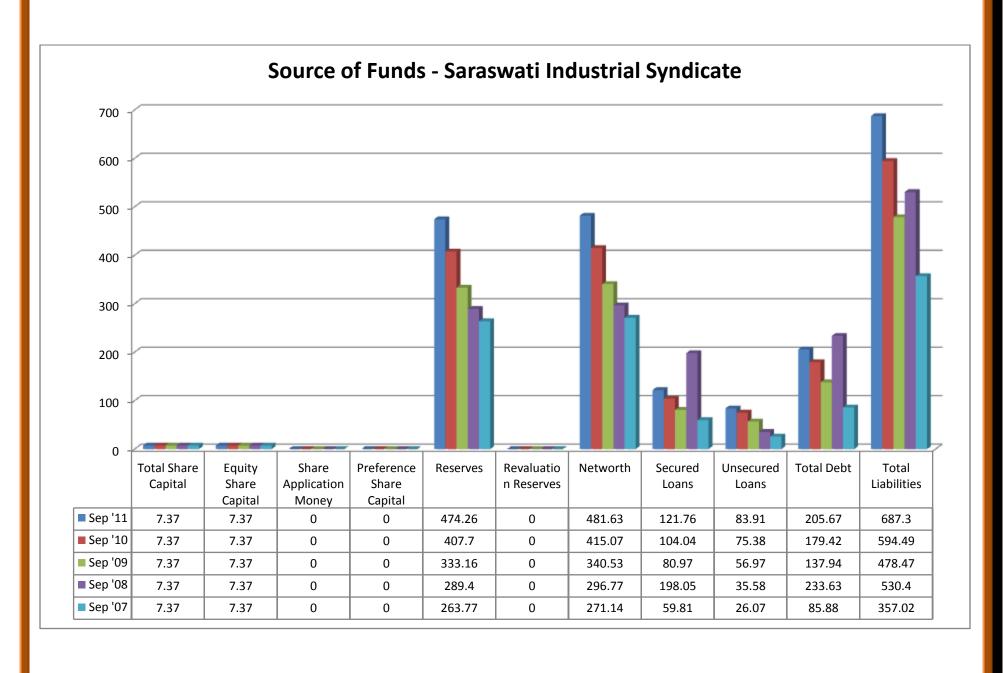

2  | 2,159.63  | 1,982.73   | 1,559.61  | 1,288.48  | 687.32    | 594.48     | 478.47                  | 530.41    | 357.03    |
| Total Assets               | .,500.12  | _,100.00  | 1,002.70   | .,500.01  | .,200.40  | 301.02    | 30 1.40    | 110.41                  | 300.71    | 307.00    |
| Contingent Liabilities     | 474.12    | 556.15    | 634.7      | 182.35    | 272.96    | 32.04     | 42.58      | 24.04                   | 34.89     | 77.5      |
| Book Value (Rs)            | 190.35    | 83.78     | 37.99      | 123.59    | 120.31    | 653.54    | 563.23     | 462.08                  | 402.69    | 367.92    |
|                            |           | 233       | 21.03      |           |           |           | ,          |                         |           |           |













### 2.29.1 (a) Balance sheet of Sakthi Sugars Ltd:

#### (i) Source of Funds:

- ❖ Total share capitals took both up and downward trend through 2006-2011.
- Equity share capitals were even trend in 2006-08 and took an upward trend in 2009 and 2011.
- Share application money was in even trend from 2006 to 2009.
- ❖ Preference share capital was nil throughout 2007- 2011, except in the year of 2006.
- Reserves took an upward and downward trend through 2006 to 2011.
- Revaluation reserves value was high in 2008 and decreased in 2009 whereas the values were nil in the year 2006, 2007 and 2011.
- Net worth increased from the year 2006 to 2011 except the year 2007 where the value decreased a little than the previous year.
- Secured loans increased from the year 2006 to the year 2011.
-