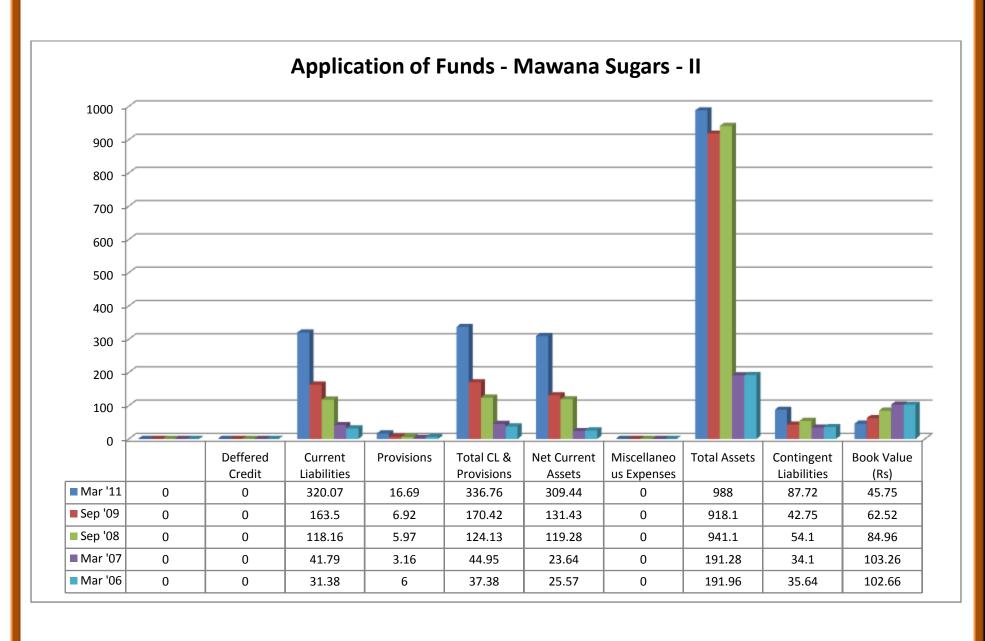

## (i) Income:

- ❖ Sales Turnover was in upward trend from 2007 to 2011, except the year of 2006.
- Net sales were in upward trend from 2007 to 2011, except the year of 2006.
- Other income was in downward trend from 2007 to 2011, except the year of 2006.
- Stock adjustments took both upward and downward trend from 2006 to 2011, whereas the value took a negative sign in the year 2006 and 2009.
- ❖ Total income took both upward and downward trend from 2006 to 2011.