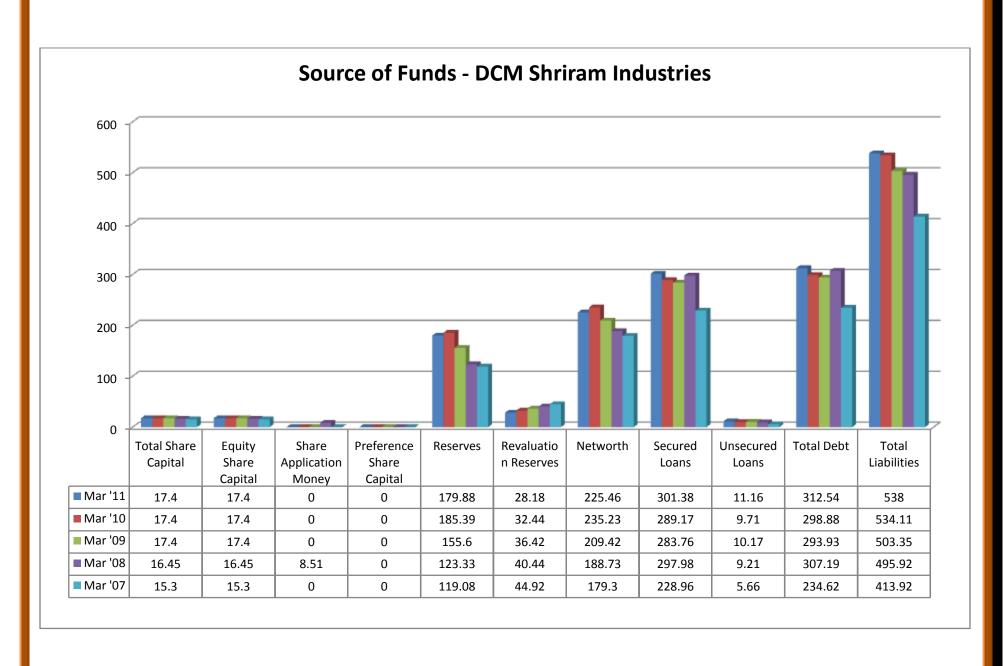

- ❖ Gross block was in upward trend from 2007 to 2011.
- Accm.Depreciation was in upward trend from 2007 to 2011.
- Net block was in downward trend from 2007 to 2011.
- Capital work in progress took both upward and downward trend from 2007 to 2011.
- ❖ Investments were in upward trend from 2008 to 2011, except the year of 2007.
- Inventories took both upward and downward trend from 2007 to 2011.
- Sundry debtors took both upward and downward trend from 2007 to 2011.
- Cash and Bank balance took both upward and downward trend from 2007 to 2011.
- Total current assets took both upward and downward trend from 2007 to 2011.
   Loans and Advances took both upward and downward trend from 2007 to 2011.
- Fixed deposits were in downward trend from 2008 to 2011, except the year of 2007.
- ❖ Total CA, Loans and Advances were in downward trend from 2007 to 2010, except the year of 2011.
- ❖ Deferred credit showed nil from 2007 to 2011.
- ❖ Current liabilities were in downward trend in from 2007 to 2010, except the year of 2011.
- ❖ Provisions were in upward trend from 2008 to 2011, except the year of 2011.
- ❖ Total CL and provisions were in downward trend from 2007 to 2010, except the year of 2011.
- Net current assets took both upward and downward trend from 2007 to 2011.
- Miscellaneous expenses showed nil from 2007 to 2011.
- ❖ Total assets took both upward and downward trend from 2007 to 2011.
- Contingent liabilities took both upward and downward trend from 2007 to 2011.