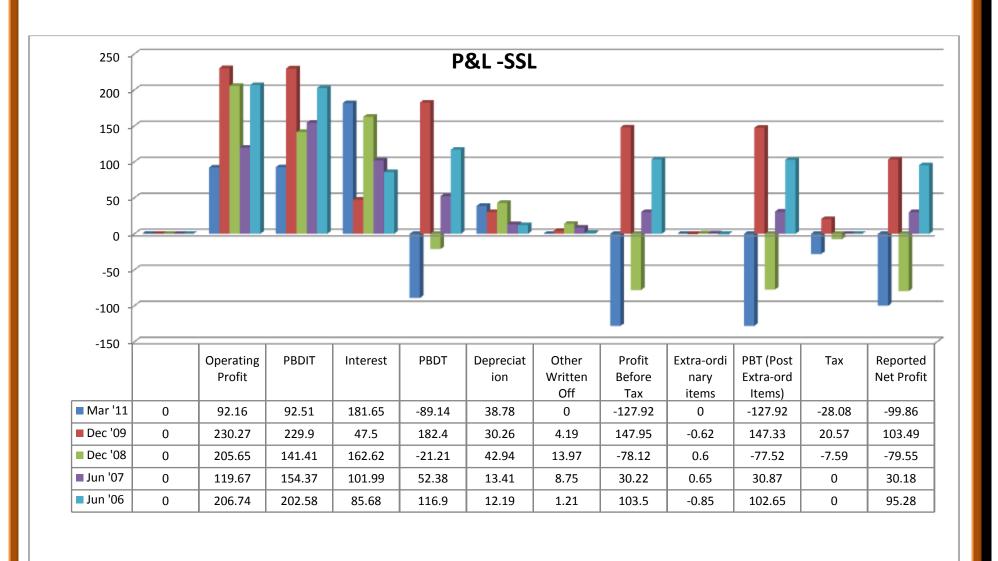

#### (iii) Profit & Loss:

- ❖ OP took both upward and downward trend from 2006 to 2011.
- ❖ PBDIT took both upward and downward trend from 2006 to 2011.
- ❖ Interest took an upward trend from 2006 to 2011, except the year of 2009.
- PBDT took both upward and downward trend from 2006 to 2011, which took a trend on the negative sign in the year 2008 and 2011.
- ❖ Depreciation showed an upward trend in 2006-2008, which took a downward trend in 2009-2011.
- ❖ Other written off showed an upward trend in 2006-08, which took a downward trend in 2009-11.
- ❖ Profit before tax showed both upward and downward trend from 2006 to 2011, which took a trend on the negative sign during the year 2008 and 2011.
- ❖ PBT (Post Extra-ord Items) showed both upward and downward trend from 2006 to 2011, which took a trend on the negative sign during the year 2008 and 2011.
- ❖ Tax were nil in the year 2006 and 2007 which decreased to negativity in 2008 then increased in 2009 and again reached negativity on 2011
- Reported net profit showed both upward and downward trend from 2006 to 2011, which took a trend on the negative sign during the year 2008 and 2011.