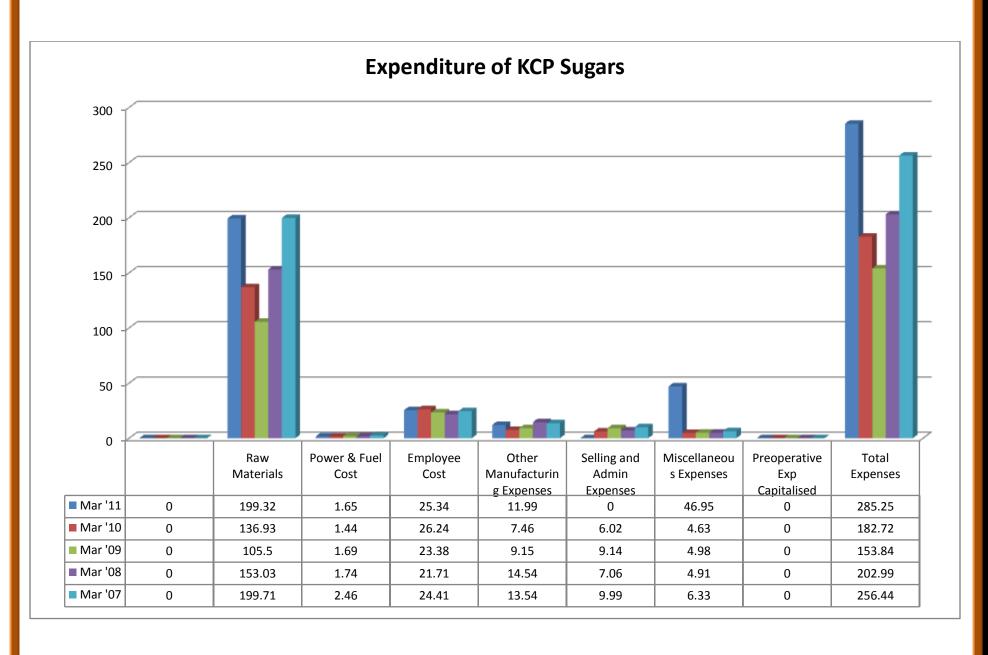

### 2.3.1 (b) Balance sheet of Shree Renuka Sugars:

### (i) Source of Funds:

- Total share capital was in upward trend from 2006 to 2010.
- Equity share capital was in upward trend from 2006 to 2010.
- Share application was in upward trend from 2007 to 2009, whereas it showed nil in the year 2006 and 2010.
- Preference share capital showed nil from 2006 to 2010.
- Reserves were in upward trend from 2006 to 2010.
- Revaluation reserves showed nil from 2006 to 2010.
- Net worth shows in upward trend from 2006 to 2010.
- ❖ Secured loans were in upward trend from 2006 to 2010.
- ❖ Unsecured loans were in upward trend from 2006 to 2008 and took a downward trend from 2009 to 2010.
- ❖ Total debt shows in upward trend from 2006 to 2010.
- ❖ Total liabilities were in upward trend from 2006 to 2010.