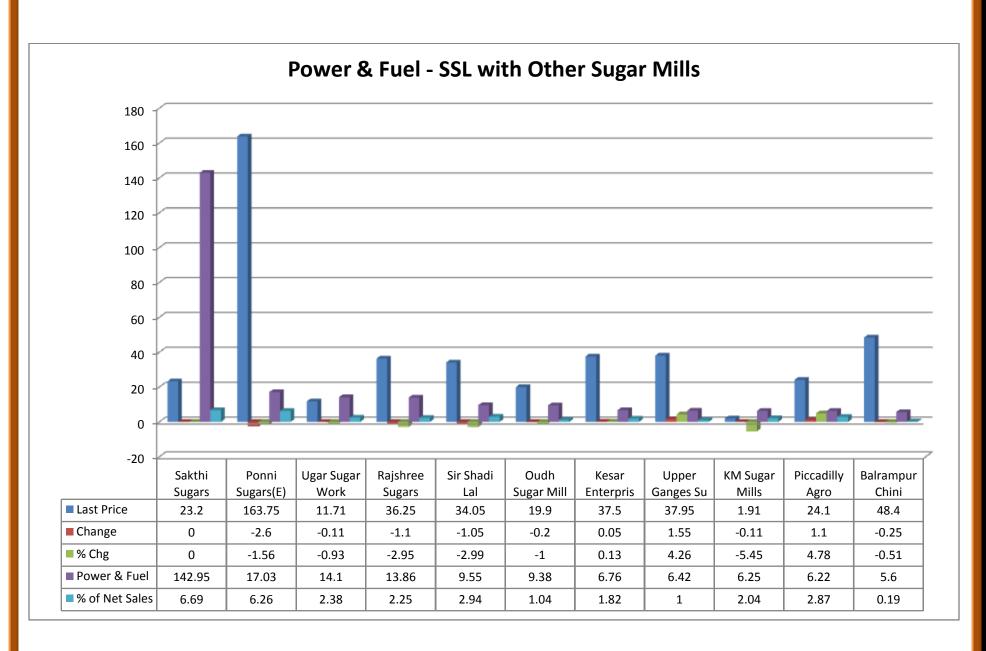

.5     | 3.69            | 0.63              |
| 26         | Riga Sugar                | 16.1           | -0.15         | -0.92    | 3.06            | 2.65              |
| 27         | Uttam Sugar               | 21.5           | -0.6          | -2.71    | 2.4             | 0.35              |
| 28         | Piccadilly Suga           | 7.04           | 0.17          | 2.47     | 2.11            | 8.15              |
| 29         | KCP Sugar                 | 16.8           | 0.05          | 0.3      | 1.65            | 0.85              |
| 30         | Gayatri Sugars            | 3.43           | -0.18         | -4.99    | 0.99            | 0.91              |
| 31         | JK Sugars                 | 16.63          | 0.79          | 4.99     | 0.44            | 0.28              |







## 2.39 COMPARISON STATEMENT - PBDIT- SSL WITH OTHER SUGAR MILLS:

|      | PBDIT           |               |        |          |        | 18.06.12          |
|------|-----------------|---------------|--------|----------|--------|-------------------|
|      |                 |               |        |          |        |                   |
| S.No | Company Name    | Last<br>Price | Change | %<br>Chg | PBDIT  | % of Net<br>Sales |
| 8    | Sakthi Sugars   | 23.2          | 0      | 0        | 137.68 | 6.44              |
|      | Cantin Cagaro   | 20.2          |        |          | 107.00 | 0.11              |
| 1    | Bajaj Hind      | 27.15         | -0.85  | -3.04    | 861.37 | 17.65             |
| 2    | Balrampur Chini | 48.4          | -0.25  | -0.51    | 539.79 | 18.45