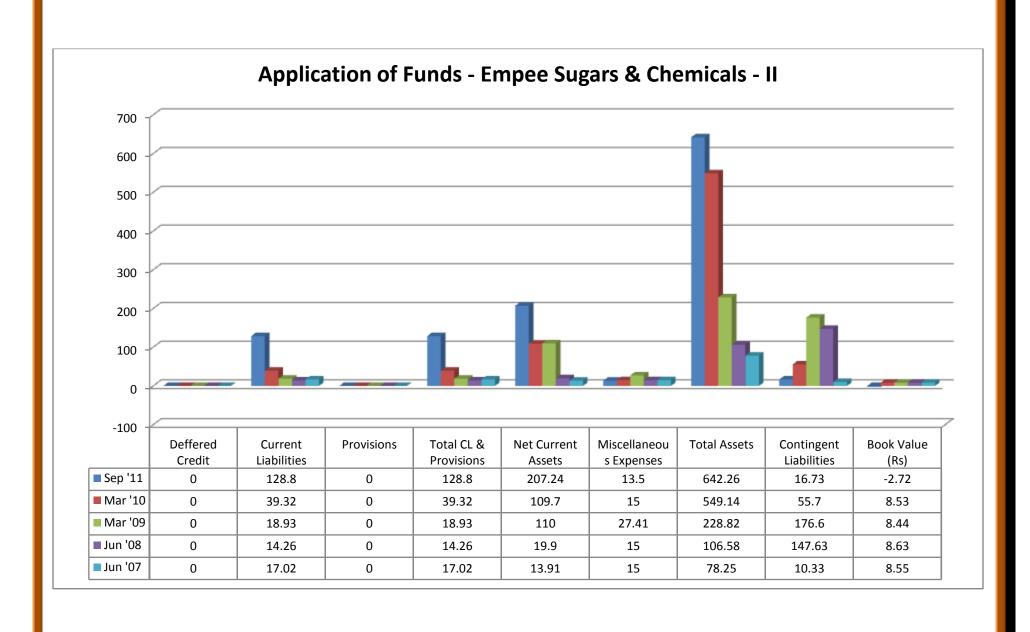

#### (ii) Expenditure:

- Raw materials took an upward trend from the year of 2007 to 2011, except the year of 2006.
- ❖ Power and fuel cost took both upward and downward trend from 2006 to 2011.
- Employee cost took both upward and downward trend from 2006 to 2011.
- Other manufacturing expenses took both upward and downward trend from 2006 to 2011.
- Selling and admin expenses took both upward and downward trend from 2006 to 2009, which reached the value of zero in the year 2011.
- Miscellaneous expenses were in normal trend from the year 2006 to 2009, which increased greatly in the year of 2011.
- Preoperative expenses capitalized were nil from 2006 to 2011.
- Total expenses increased from 2006 to 2011.