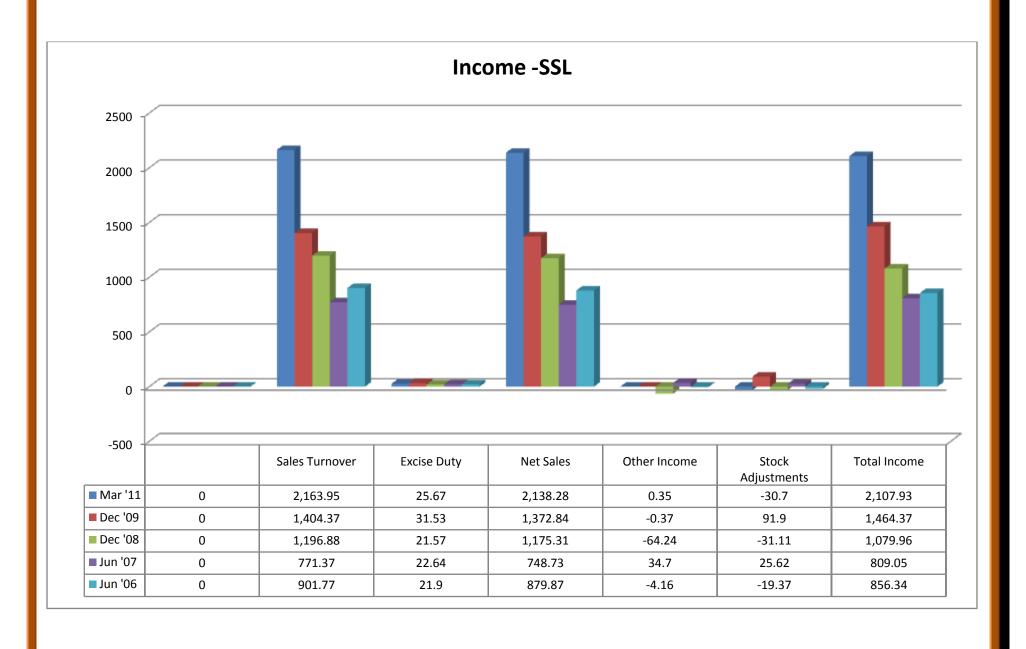

#### (i) Source of Funds:

- ❖ Total share capitals took both up and downward trend through 2006-2011.
- Equity share capitals were even trend in 2006-08 and took an upward trend in 2009 and 2011.
- ❖ Share application money was in even trend from 2006 to 2009.
- ❖ Preference share capital was nil throughout 2007- 2011, except in the year of 2006.
- Reserves took an upward and downward trend through 2006 to 2011.
- Revaluation reserves value was high in 2008 and decreased in 2009 whereas the values were nil in the year 2006, 2007 and 2011.
- Net worth increased from the year 2006 to 2011 except the year 2007 where the value decreased a little than the previous year.
- Secured loans increased from the year 2006 to the year 2011.
- ❖ Unsecured loans took both upward and downward trend through 2006-2011.
- ❖ Total debt increased from 2006 to 2009, which decreased in 2011.
- ❖ Total liabilities increased from 2006 to 2009, which decreased in 2011.