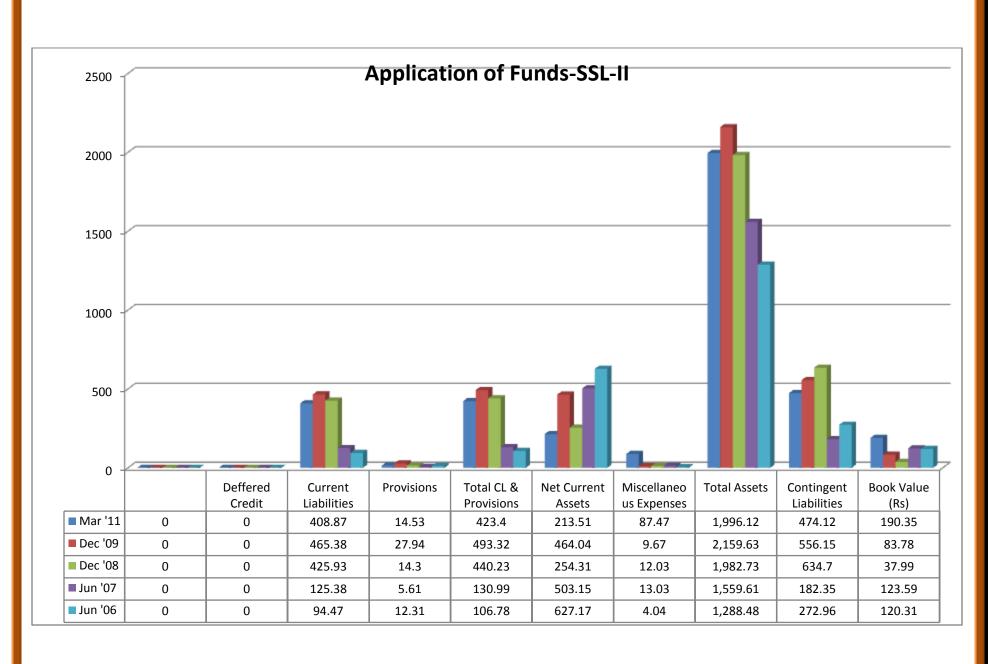

br><b>503.15</b>          | 94.47<br>12.31<br>106.78<br><b>627.17</b>         | 65.02<br>7.88<br>72.9<br>54.09 | 92.81<br>4.87<br>97.68<br>36.8      | 79.75<br>4.03<br>83.78<br>62.72       | 104.77<br>3.93<br>108.7<br>34.5 | 2.76<br>72.41<br>56.54      |
| Current Liabilities Provisions Total CL & Provisions Net Current Assets Miscellaneous Expenses | 408.87<br>14.53<br>423.4<br><b>213.51</b><br>87.47 | 465.38<br>27.94<br>493.32<br><b>464.04</b><br>9.67 | 425.93<br>14.3<br>440.23<br><b>254.31</b><br>12.03 | 125.38<br>5.61<br>130.99<br><b>503.15</b><br>13.03 | 94.47<br>12.31<br>106.78<br><b>627.17</b><br>4.04 | 65.02<br>7.88<br>72.9<br>54.09 | 92.81<br>4.87<br>97.68<br>36.8<br>0 | 79.75<br>4.03<br>83.78<br>62.72<br>0  | 104.77<br>3.93<br>108.7<br>34.5 | 2.76<br>72.41<br>56.54<br>0 |













### 2.9.1 (a) Balance sheet of Sakthi Sugars Ltd:

### (i) Source of Funds:

- ❖ Total share capitals took both up and downward trend through 2006-2011.
- ❖ Equity share capitals were even trend in 2006-08 and took an upward trend in 2009 and 2011.
- ❖ Share application money was in even trend from 2006 to 2009.
- ❖ Preference share capital was nil throughout 2007- 2011, except in the year of 2006.
- Reserves took an upward and downward trend through 2006 to 2011.
- Revaluation reserves value was high in 2008 and decreased in 2009 whereas the values were nil in the year 2006, 2007 and 2011.
- Net worth increased from the year 2006 to 2011 except the year 2007 where the value decreased a little than the previous year.
- Secured loans increased from the year 2006 to the year 2011.
- ❖