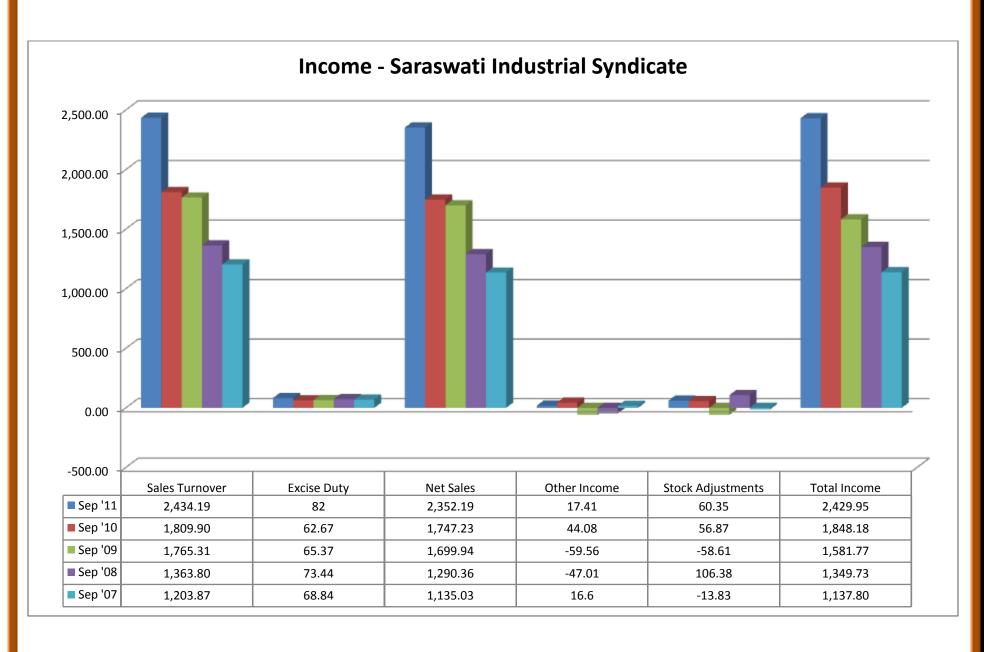

#### (i) Source of Funds:

- ❖ Total share capitals took both up and downward trend through 2006-2011.
- Equity share capitals were even trend in 2006-08 and took an upward trend in 2009 and 2011.
- ❖ Share application money was in even trend from 2006 to 2009.
- ❖ Preference share capital was nil throughout 2007- 2011, except in the year of 2006.
- Reserves took an upward and downward trend through 2006 to 2011.
- Revaluation reserves value was high in 2008 and decreased in 2009 whereas the values were nil in the year 2006, 2007 and 2011.
- Net worth increased from the year 2006 to 2011 except the year 2007 where the value decreased a little than the previous year.
- Secured loans increased from the year 2006 to the year 2011.
- ❖ Unsecured loans took both upward and downward trend through 2006-2011.
- ❖ Total debt increased from 2006 to 2009, which decreased in 2011.
- ❖ Total liabilities increased from 2006 to 2009, which decreased in 2011.