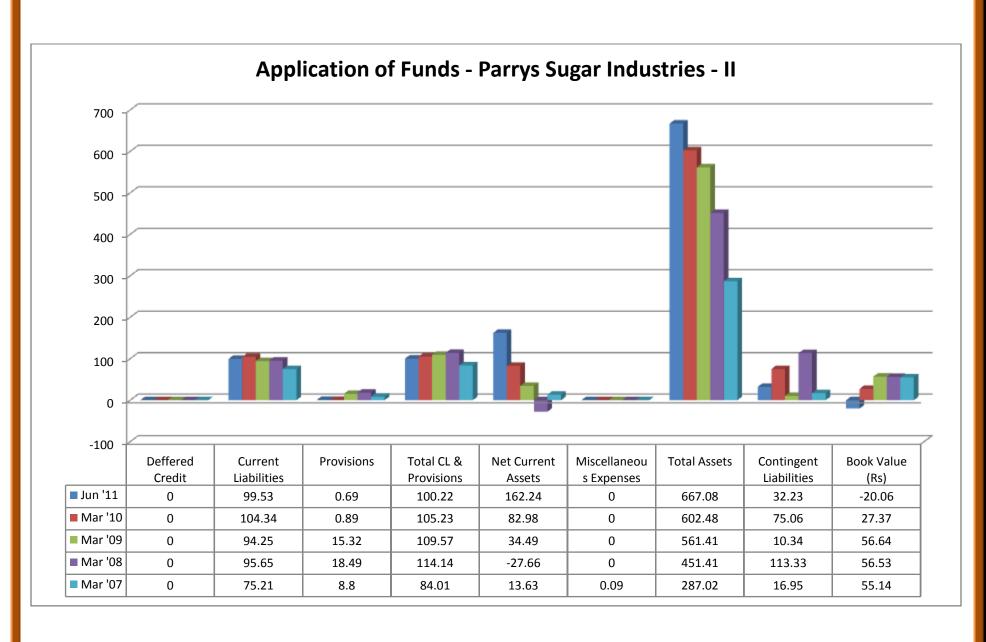

## (ii) Expenditure:

- Raw materials took both upward and downward trend from 2007 to 2011.
- Power and Fuel cost was in downward trend from 2007 to 2010, except the year of 2011.
- ❖ Employee cost took both upward and downward trend from 2007 to 2011.
- Other manufacturing expenses took both upward and downward trend from 2007 to 2011.
- Selling and Admin Expenses wer took both upward and downward trend from 2007 to 2011.
- Miscellaneous expenses took both upward and downward trend from 2007 to 2011.
- Preoperative Exp Capitalized showed nil from 2007 to 2011.
- Total expenses took both upward and downward trend from 2007 to 2011.