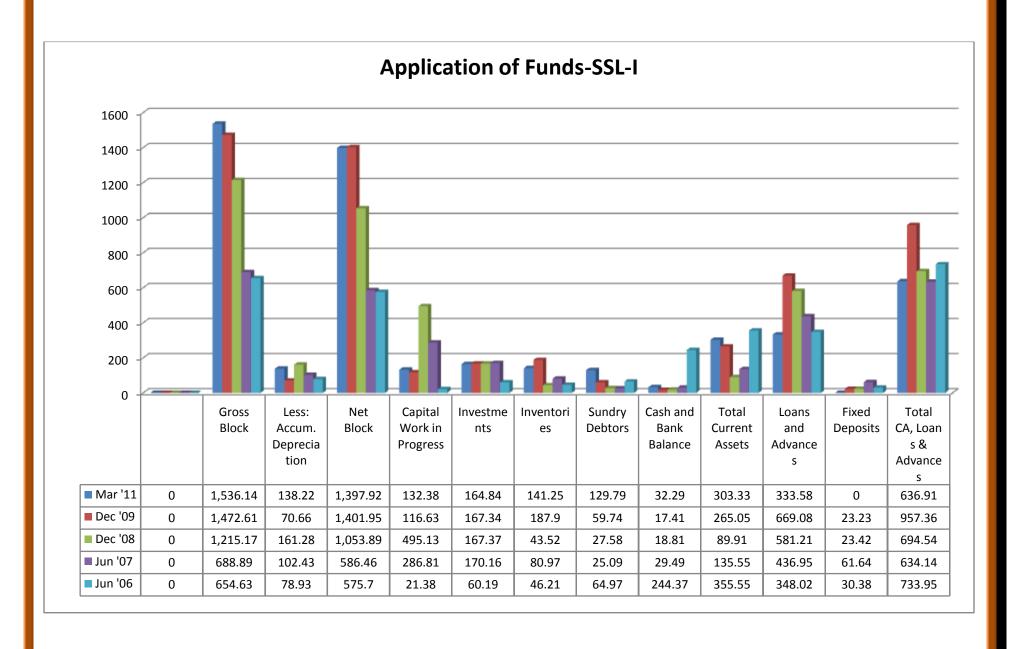

## 2.6.1 (a) Balance sheet of Sakthi Sugars Ltd:

#### (i) Source of Funds:

- ❖ Total share capitals took both up and downward trend through 2006-2011.
- Equity share capitals were even trend in 2006-08 and took an upward trend in 2009 and 2011.
- ❖ Share application money was in even trend from 2006 to 2009.
- ❖ Preference share capital was nil throughout 2007- 2011, except in the year of 2006.
- Reserves took an upward and downward trend through 2006 to 2011.
- Revaluation reserves value was high in 2008 and decreased in 2009 whereas the values were nil in the year 2006, 2007 and 2011.
- Net worth increased from the year 2006 to 2011 except the year 2007 where the value decreased a little than the previous year.
- Secured loans increased from the year 2006 to the year 2011.
- ❖ Unsecured loans took both upward and downward trend through 2006-2011.
- ❖ Total debt increased from 2006 to 2009, which decreased in 2011.
- ❖ Total liabilities increased from 2006 to 2009, which decreased in 2011.