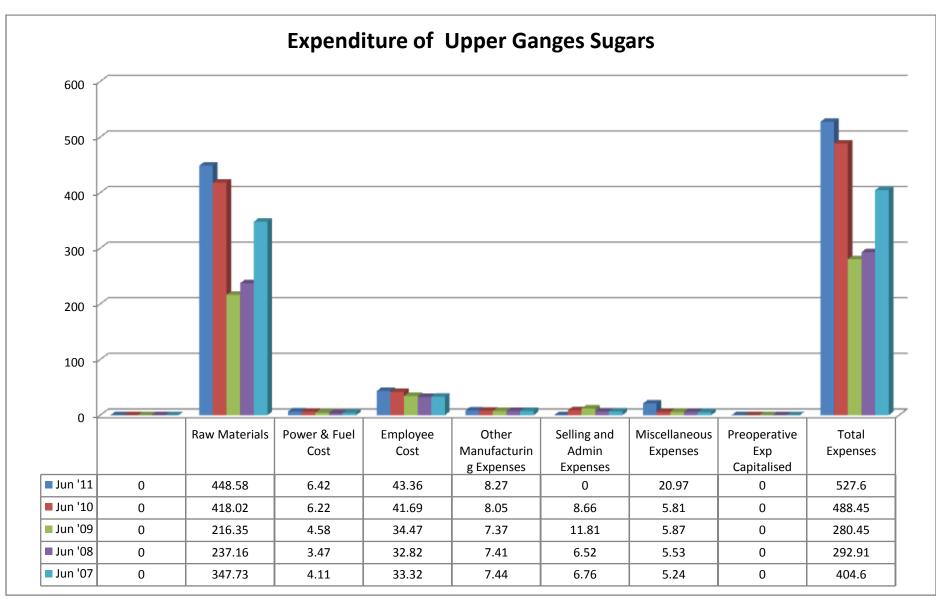

#### (iii) Profit & Loss:

- OP took both upward and downward trend from 2006 to 2011.
- ❖ PBDIT took both upward and downward trend from 2006 to 2011.
- ❖ Interest took an upward trend from 2006 to 2011, except the year of 2009.
- PBDT took both upward and downward trend from 2006 to 2011, which took a trend on the negative sign in the year 2008 and 2011.
- ❖ Depreciation showed an upward trend in 2006-2008, which took a downward trend in 2009-2011.
- ❖ Other written off showed an upward trend in 2006-08, which took a downward trend in 2009-11.
- Profit before tax showed both upward and downward trend from 2006 to 2011, which took a trend on the negative sign during the year 2008 and 2011.
- ❖ PBT (Post Extra-ord Items) showed both upward and downward trend from 2006 to 2011, which took a trend on the negative sign during the year 2008 and 2011.
- ❖ Tax were nil in the year 2006 and 2007 which decreased to negativity in 2008 then increased in 2009 and again reached negativity on 2011
- Reported net profit showed both upward and downward trend from 2006 to 2011, which took a trend on the negative sign during the year 2008 and 2011.

## 2.4.2 (b) Profit and Loss Accounts of Balrampur Chini Mills: