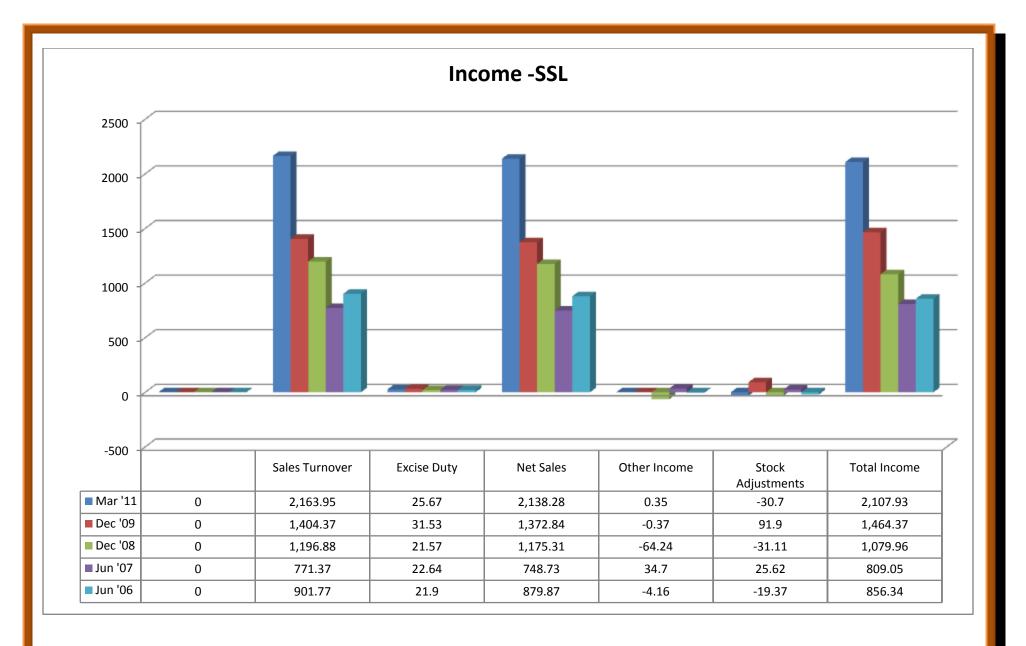

# 2.5.2 Profit and Loss Account Comparison Statement of SSL and KCPSICL:

| 01.12.2011                                                                                                                                                                                     |                                                      |                                                               |                                                              |                                                                      |                                                                    |                                                            |                                                              |                                                              |                                                            |                                                       |
|------------------------------------------------------------------------------------------------------------------------------------------------------------------------------------------------|------------------------------------------------------|---------------------------------------------------------------|--------------------------------------------------------------|----------------------------------------------------------------------|--------------------------------------------------------------------|------------------------------------------------------------|--------------------------------------------------------------|--------------------------------------------------------------|------------------------------------------------------------|-------------------------------------------------------|
| Profit & Loss account                                                                                                                                                                          |                                                      |                                                               | Sakthi<br>Sugars                                             |                                                                      |                                                                    |                                                            |                                                              | KCP<br>Sugar<br>Ind Corp                                     |                                                            |                                                       |
|                                                                                                                                                                                                | Mar '11                                              | Dec '09                                                       | Dec '08                                                      | Jun '07                                                              | Jun '06                                                            | Mar '11                                                    | Mar '10                                                      | Mar '09                                                      | Mar '08                                                    | Mar '07                                               |
|                                                                                                                                                                                                | 15 mths                                              | 12 mths                                                       | 18 mths                                                      | 12 mths                                                              | 12 mths                                                            | 12 mths                                                    | 12 mths                                                      | 12 mths                                                      | 12 mths                                                    | 12 mths                                               |
|                                                                                                                                                                                                | in Rs. Cr.                                           |                                                               |                                                              |                                                                      |                                                                    | in Rs. Cr.                                                 |                                                              |                                                              |                                                            |                                                       |
| Income                                                                                                                                                                                         |                                                      |                                                               |                                                              |                                                                      |                                                                    |                                                            |                                                              |                                                              |                                                            |                                                       |
| Sales Turnover                                                                                                                                                                                 | 2,163.95                                             | 1,404.37                                                      | 1,196.88                                                     | 771.37                                                               | 901.77                                                             | 212.79                                                     | 258.96                                                       | 194.2                                                        | 250.69                                                     | 330.5                                                 |
| Excise Duty                                                                                                                                                                                    | 25.67                                                | 31.53                                                         | 21.57                                                        | 22.64                                                                | 21.9                                                               | 7.12                                                       | 11.53                                                        | 14.12                                                        | 25.38                                                      | 26.8                                                  |
| Net Sales                                                                                                                                                                                      | 2,138.28                                             | 1,372.84                                                      | 1,175.31                                                     | 748.73                                                               | 879.87                                                             | 205.67                                                     | 247.43                                                       | 180.08                                                       | 225.31                                                     | 303.7                                                 |
| Other Income                                                                                                                                                                                   | 0.35                                                 | -0.37                                                         | -64.24                                                       | 34.7                                                                 | -4.16                                                              | 8.32                                                       | 2.57                                                         | 3.6                                                          | 3.66                                                       | 4.79                                                  |
| Stock Adjustments                                                                                                                                                                              | -30.7                                                | 91.9                                                          | -31.11                                                       | 25.62                                                                | -19.37                                                             | 100.16                                                     | -18.44                                                       | 3.21                                                         | -3.23                                                      | -2.74                                                 |
| Total Income                                                                                                                                                                                   | 2,107.93                                             | 1,464.37                                                      | 1,079.96                                                     | 809.05                                                               | 856.34                                                             | 314.15                                                     | 231.56                                                       | 186.89                                                       | 225.74                                                     | 305.75                                                |
| Expenditure                                                                                                                                                                                    | _,.0.100                                             | .,                                                            | .,510.00                                                     |                                                                      | 333.37                                                             | 0.1.10                                                     | 201.00                                                       | .00.00                                                       |                                                            | 000110                                                |
| Raw Materials                                                                                                                                                                                  | 1,650.28                                             | 1,076.40                                                      | 602.51                                                       | 447.87                                                               | 492.58                                                             | 199.32                                                     | 136.93                                                       | 105.5                                                        | 153.03                                                     | 199.71                                                |
| Power & Fuel Cost                                                                                                                                                                              | 1,030.28                                             | 80.42                                                         | 189.99                                                       | 83.43                                                                | 85.61                                                              | 1.65                                                       | 1.44                                                         | 1.69                                                         | 1.74                                                       | 2.46                                                  |
|                                                                                                                                                                                                |                                                      |                                                               |                                                              |                                                                      | 32.73                                                              |                                                            |                                                              |                                                              |                                                            | 24.41                                                 |
| Employee Cost                                                                                                                                                                                  | 63.47                                                | 45.35                                                         | 58.16                                                        | 32.07                                                                |                                                                    | 25.34                                                      | 26.24                                                        | 23.38                                                        | 21.71                                                      |                                                       |
| Other Manufacturing Expenses                                                                                                                                                                   | 52.28                                                | 28.59                                                         | 45.56                                                        | 22.66                                                                | 16.82                                                              | 11.99                                                      | 7.46                                                         | 9.15                                                         | 14.54                                                      | 13.54                                                 |
| Selling and Admin Expenses                                                                                                                                                                     | 0                                                    | 0.89                                                          | 38.3                                                         | 65.62                                                                | 20.37                                                              | 0                                                          | 6.02                                                         | 9.14                                                         | 7.06                                                       | 9.99                                                  |
| Miscellaneous Expenses                                                                                                                                                                         | 106.44                                               | 2.82                                                          | 4.03                                                         | 3.03                                                                 | 5.65                                                               | 46.95                                                      | 4.63                                                         | 4.98                                                         | 4.91                                                       | 6.33                                                  |
| Preoperative Exp Capitalised                                                                                                                                                                   | 0                                                    | 0                                                             | 0                                                            | 0                                                                    | 0                                                                  | 0                                                          | 0                                                            | 0                                                            | 0                                                          | 0                                                     |
| Total Expenses                                                                                                                                                                                 | 2,015.42                                             | 1,234.47                                                      | 938.55                                                       | 654.68                                                               | 653.76                                                             | 285.25                                                     | 182.72                                                       | 153.84                                                       | 202.99                                                     | 256.44                                                |
|                                                                                                                                                                                                | Mar '11                                              | Dec '09                                                       | Dec '08                                                      | Jun '07                                                              | Jun '06                                                            | Mar '11                                                    | Mar '10                                                      | Mar '09                                                      | Mar '08                                                    | Mar '07                                               |
|                                                                                                                                                                                                | 15 mths                                              | 12 mths                                                       | 18 mths                                                      | 12 mths                                                              | 12 mths                                                            | 12 mths                                                    | 12 mths                                                      | 12 mths                                                      | 12 mths                                                    | 12 mths                                               |
| Operating Profit                                                                                                                                                                               | 92.16                                                | 230.27                                                        | 205.65                                                       | 119.67                                                               | 206.74                                                             | 20.58                                                      | 46.27                                                        | 29.45                                                        | 19.09                                                      | 44.52                                                 |
| PBDIT                                                                                                                                                                                          | 92.51                                                | 229.9                                                         | 141.41                                                       | 154.37                                                               | 202.58                                                             | 28.9                                                       | 48.84                                                        | 33.05                                                        | 22.75                                                      | 49.31                                                 |
| Interest                                                                                                                                                                                       | 181.65                                               | 47.5                                                          | 162.62                                                       | 101.99                                                               | 85.68                                                              | 4.67                                                       | 3.2                                                          | 3.6                                                          | 4.6                                                        | 3.52                                                  |
| PBDT                                                                                                                                                                                           |                                                      |                                                               |                                                              |                                                                      |                                                                    |                                                            |                                                              |                                                              |                                                            |                                                       |
|                                                                                                                                                                                                | -89.14                                               | 182.4                                                         | -21.21                                                       | 52.38                                                                | 116.9                                                              | 24.23                                                      | 45.64                                                        | 29.45                                                        | 18.15                                                      | 45.79                                                 |
| Depreciation                                                                                                                                                                                   | 38.78                                                | 30.26                                                         | 42.94                                                        | 13.41                                                                | 12.19                                                              | 10.95                                                      | 10.63                                                        | 10.85                                                        | 10.59                                                      | 10.01                                                 |
| Other Written Off                                                                                                                                                                              | 0                                                    | 4.19                                                          | 13.97                                                        | 8.75                                                                 | 1.21                                                               | 0                                                          | 0                                                            | 0                                                            | 0                                                          | 0                                                     |
| Profit Before Tax                                                                                                                                                                              | -127.92                                              | 44705                                                         | 70 40                                                        |                                                                      |                                                                    | 12 20                                                      | 35.01                                                        | 18.6                                                         | 7.56                                                       | 35.78                                                 |
|                                                                                                                                                                                                |                                                      | 147.95                                                        | -78.12                                                       | 30.22                                                                | 103.5                                                              | 13.28                                                      |                                                              |                                                              |                                                            |                                                       |
| Extra-ordinary items                                                                                                                                                                           | 0                                                    | -0.62                                                         | 0.6                                                          | 0.65                                                                 | -0.85                                                              | 1.2                                                        | 0.23                                                         | 0.07                                                         | 2.8                                                        | 0.7                                                   |
| Extra-ordinary items PBT (Post Extra-ord Items)                                                                                                                                                | 0<br>-127.92                                         | -0.62<br>147.33                                               | 0.6<br>-77.52                                                | 0.65<br>30.87                                                        | -0.85<br>102.65                                                    | 1.2<br>14.48                                               | 0.23<br>35.24                                                | 0.07<br>18.67                                                | 2.8<br>10.36                                               | 36.48                                                 |
| PBT (Post Extra-ord Items)<br>Tax                                                                                                                                                              | 0<br>-127.92<br>-28.08                               | -0.62<br>147.33<br>20.57                                      | 0.6<br>-77.52<br>-7.59                                       | 0.65<br>30.87<br>0                                                   | -0.85<br>102.65<br>0                                               | 1.2<br>14.48<br>2.65                                       | 0.23<br>35.24<br>10.57                                       | 0.07<br>18.67<br>6.93                                        | 2.8<br>10.36<br>3.25                                       | 36.48<br>12.92                                        |
| PBT (Post Extra-ord Items) Tax Reported Net Profit                                                                                                                                             | 0<br>-127.92<br>-28.08<br>-99.86                     | -0.62<br>147.33<br>20.57<br><b>103.49</b>                     | 0.6<br>-77.52<br>-7.59<br>- <b>79.55</b>                     | 0.65<br>30.87<br>0<br><b>30.18</b>                                   | -0.85<br>102.65<br>0<br><b>95.28</b>                               | 1.2<br>14.48<br>2.65<br>11.83                              | 0.23<br>35.24<br>10.57<br>23.74                              | 0.07<br>18.67<br>6.93<br>11.33                               | 2.8<br>10.36<br>3.25<br>7.11                               | 36.48<br>12.92<br>23.55                               |
| PBT (Post Extra-ord Items)<br>Tax                                                                                                                                                              | 0<br>-127.92<br>-28.08                               | -0.62<br>147.33<br>20.57                                      | 0.6<br>-77.52<br>-7.59                                       | 0.65<br>30.87<br>0                                                   | -0.85<br>102.65<br>0                                               | 1.2<br>14.48<br>2.65                                       | 0.23<br>35.24<br>10.57                                       | 0.07<br>18.67<br>6.93                                        | 2.8<br>10.36<br>3.25                                       | 36.48<br>12.92                                        |
| PBT (Post Extra-ord Items) Tax Reported Net Profit                                                                                                                                             | 0<br>-127.92<br>-28.08<br>-99.86                     | -0.62<br>147.33<br>20.57<br><b>103.49</b>                     | 0.6<br>-77.52<br>-7.59<br>- <b>79.55</b>                     | 0.65<br>30.87<br>0<br><b>30.18</b>                                   | -0.85<br>102.65<br>0<br><b>95.28</b>                               | 1.2<br>14.48<br>2.65<br>11.83                              | 0.23<br>35.24<br>10.57<br>23.74                              | 0.07<br>18.67<br>6.93<br>11.33                               | 2.8<br>10.36<br>3.25<br>7.11                               | 36.48<br>12.92<br>23.55                               |
| PBT (Post Extra-ord Items) Tax Reported Net Profit Total Value Addition                                                                                                                        | 0<br>-127.92<br>-28.08<br>-99.86<br>365.15           | -0.62<br>147.33<br>20.57<br><b>103.49</b><br>158.07           | 0.6<br>-77.52<br>-7.59<br>- <b>79.55</b><br>336.03           | 0.65<br>30.87<br>0<br><b>30.18</b><br>206.82                         | -0.85<br>102.65<br>0<br><b>95.28</b><br>161.18                     | 1.2<br>14.48<br>2.65<br>11.83<br>85.93                     | 0.23<br>35.24<br>10.57<br>23.74<br>45.78                     | 0.07<br>18.67<br>6.93<br>11.33<br>48.34                      | 2.8<br>10.36<br>3.25<br>7.11<br>49.97                      | 36.48<br>12.92<br>23.55<br>56.72                      |
| PBT (Post Extra-ord Items) Tax Reported Net Profit Total Value Addition Preference Dividend                                                                                                    | 0<br>-127.92<br>-28.08<br>-99.86<br>365.15<br>0      | -0.62<br>147.33<br>20.57<br><b>103.49</b><br>158.07           | 0.6<br>-77.52<br>-7.59<br>-79.55<br>336.03<br>0              | 0.65<br>30.87<br>0<br><b>30.18</b><br>206.82<br>0.37                 | -0.85<br>102.65<br>0<br><b>95.28</b><br>161.18                     | 1.2<br>14.48<br>2.65<br>11.83<br>85.93                     | 0.23<br>35.24<br>10.57<br>23.74<br>45.78                     | 0.07<br>18.67<br>6.93<br>11.33<br>48.34                      | 2.8<br>10.36<br>3.25<br>7.11<br>49.97                      | 36.48<br>12.92<br>23.55<br>56.72<br>0                 |
| PBT (Post Extra-ord Items) Tax Reported Net Profit Total Value Addition Preference Dividend Equity Dividend                                                                                    | 0<br>-127.92<br>-28.08<br>-99.86<br>365.15<br>0      | -0.62<br>147.33<br>20.57<br><b>103.49</b><br>158.07<br>0      | 0.6<br>-77.52<br>-7.59<br>- <b>79.55</b><br>336.03<br>0      | 0.65<br>30.87<br>0<br><b>30.18</b><br>206.82<br>0.37<br>4.71         | -0.85<br>102.65<br>0<br><b>95.28</b><br>161.18<br>6<br>4.71        | 1.2<br>14.48<br>2.65<br>11.83<br>85.93<br>0<br>5.1         | 0.23<br>35.24<br>10.57<br>23.74<br>45.78<br>0<br>8.5         | 0.07<br>18.67<br>6.93<br>11.33<br>48.34<br>0<br>7.94         | 2.8<br>10.36<br>3.25<br>7.11<br>49.97<br>0<br>5.67         | 36.48<br>12.92<br>23.55<br>56.72<br>0<br>5.67         |
| PBT (Post Extra-ord Items)  Tax  Reported Net Profit  Total Value Addition  Preference Dividend  Equity Dividend  Corporate Dividend Tax  Per share data (annualised)                          | 0<br>-127.92<br>-28.08<br>-99.86<br>365.15<br>0<br>0 | -0.62<br>147.33<br>20.57<br><b>103.49</b><br>158.07<br>0      | 0.6<br>-77.52<br>-7.59<br>- <b>79.55</b><br>336.03<br>0<br>0 | 0.65<br>30.87<br>0<br><b>30.18</b><br>206.82<br>0.37<br>4.71<br>0.85 | -0.85<br>102.65<br>0<br><b>95.28</b><br>161.18<br>6<br>4.71<br>1.5 | 1.2<br>14.48<br>2.65<br>11.83<br>85.93<br>0<br>5.1<br>0.79 | 0.23<br>35.24<br>10.57<br>23.74<br>45.78<br>0<br>8.5<br>1.45 | 0.07<br>18.67<br>6.93<br>11.33<br>48.34<br>0<br>7.94<br>1.35 | 2.8<br>10.36<br>3.25<br>7.11<br>49.97<br>0<br>5.67<br>0.96 | 36.48<br>12.92<br>23.55<br>56.72<br>0<br>5.67<br>0.96 |
| PBT (Post Extra-ord Items)  Tax  Reported Net Profit  Total Value Addition  Preference Dividend  Equity Dividend  Corporate Dividend Tax  Per share data (annualised)  Shares in issue (lakhs) | 0<br>-127.92<br>-28.08<br>-99.86<br>365.15<br>0<br>0 | -0.62<br>147.33<br>20.57<br><b>103.49</b><br>158.07<br>0<br>0 | 0.6<br>-77.52<br>-7.59<br>-79.55<br>336.03<br>0<br>0<br>0    | 0.65<br>30.87<br>0<br><b>30.18</b><br>206.82<br>0.37<br>4.71<br>0.85 | -0.85<br>102.65<br>0<br><b>95.28</b><br>161.18<br>6<br>4.71<br>1.5 | 1.2<br>14.48<br>2.65<br>11.83<br>85.93<br>0<br>5.1<br>0.79 | 0.23<br>35.24<br>10.57<br>23.74<br>45.78<br>0<br>8.5<br>1.45 | 0.07<br>18.67<br>6.93<br>11.33<br>48.34<br>0<br>7.94         | 2.8<br>10.36<br>3.25<br>7.11<br>49.97<br>0<br>5.67<br>0.96 | 36.48<br>12.92<br>23.55<br>56.72<br>0<br>5.67<br>0.96 |
| PBT (Post Extra-ord Items)  Tax  Reported Net Profit  Total Value Addition  Preference Dividend  Equity Dividend  Corporate Dividend Tax  Per share data (annualised)                          | 0<br>-127.92<br>-28.08<br>-99.86<br>365.15<br>0<br>0 | -0.62<br>147.33<br>20.57<br><b>103.49</b><br>158.07<br>0      | 0.6<br>-77.52<br>-7.59<br>- <b>79.55</b><br>336.03<br>0<br>0 | 0.65<br>30.87<br>0<br><b>30.18</b><br>206.82<br>0.37<br>4.71<br>0.85 | -0.85<br>102.65<br>0<br><b>95.28</b><br>161.18<br>6<br>4.71<br>1.5 | 1.2<br>14.48<br>2.65<br>11.83<br>85.93<br>0<br>5.1<br>0.79 | 0.23<br>35.24<br>10.57<br>23.74<br>45.78<br>0<br>8.5<br>1.45 | 0.07<br>18.67<br>6.93<br>11.33<br>48.34<br>0<br>7.94<br>1.35 | 2.8<br>10.36<br>3.25<br>7.11<br>49.97<br>0<br>5.67<br>0.96 | 36.48<br>12.92<br>23.55<br>56.72<br>0<br>5.67<br>0.96 |