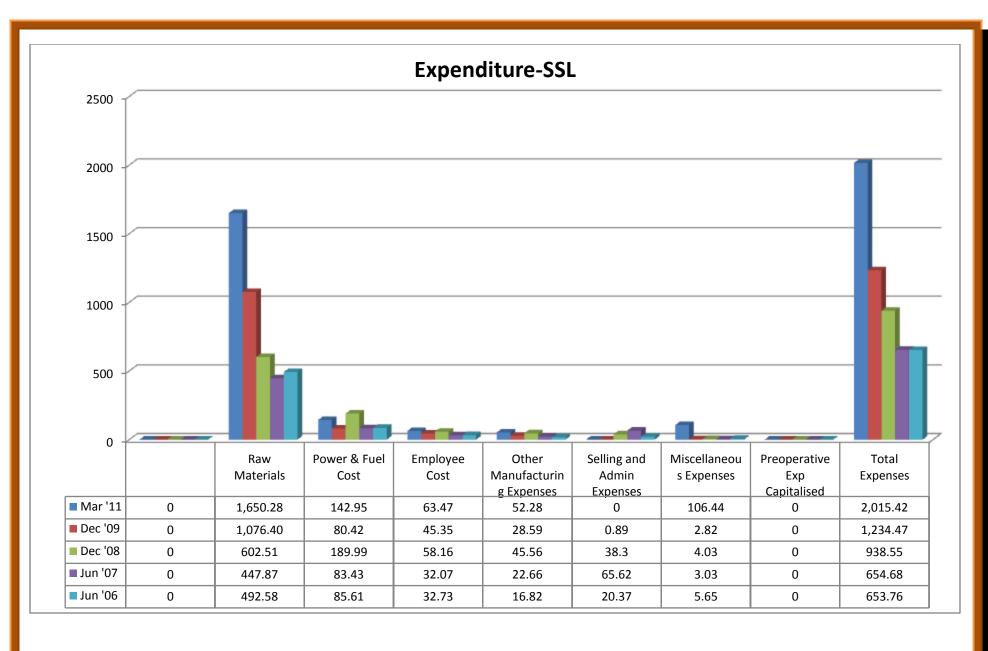

#### (ii) Application of Funds:

- Gross block increased throughout from the year 2006 to 2011.
- ❖ Accum.depreciation took both upward and downward trend from the year 2006 to 2011.
- ❖ Net block values increased through the year 2006 until 2009 and decreased in 2011.
- Capital work in progress increased from 2006 to 2008 and decreased 2009 and 2011.
- ❖ Investments increased in 2007 and decreased from 2008 to 2011.
- ❖ Inventories increased from 2006 to 2011 except in the year 2008.
- Sundry debtors increased from 2008 to 2011 after the downfall it took in the year 2007.
- ❖ Cash and bank balance decreased from 2007 to 2009 an increased in 2011.
- ❖ Total current assets shows ups and downward trend in 2006-2011.
- ❖ Loans and advances were upward trend in 2006-2009 and downward trend in 2011.
- Fixed deposits were ups and downward trend in 2006-2009 and nil trends in 2011.
- ❖ Total Current Assets, loans and advances took both upward and downward trend in 2006-2011.
- ❖ Deferred credit was nil from the year of 2006 to 2011.
- ❖ Current liabilities showed an upward trend in 2006-2009 which decreased in 2011.
- Provisions took both upward and downward trend from 2006 to 2011.
- ❖ Total current liabilities and provisions showed an upward trend from 2006 to 2009 which decreased in 2011.
- ❖ Net current assets took both upward and downward trend from 2006 to 2011.
- Miscellaneous expenses took both upward and downward trend from 2006 to 2011.
- ❖ Total assets took an upward trend from 2006 to 2009, which decreased in 2011.
- Contingent liabilities took both upward and downward trend from 2006 to 2011.
- ❖ Book value took both upward and downward trend from 2006 to 2011.