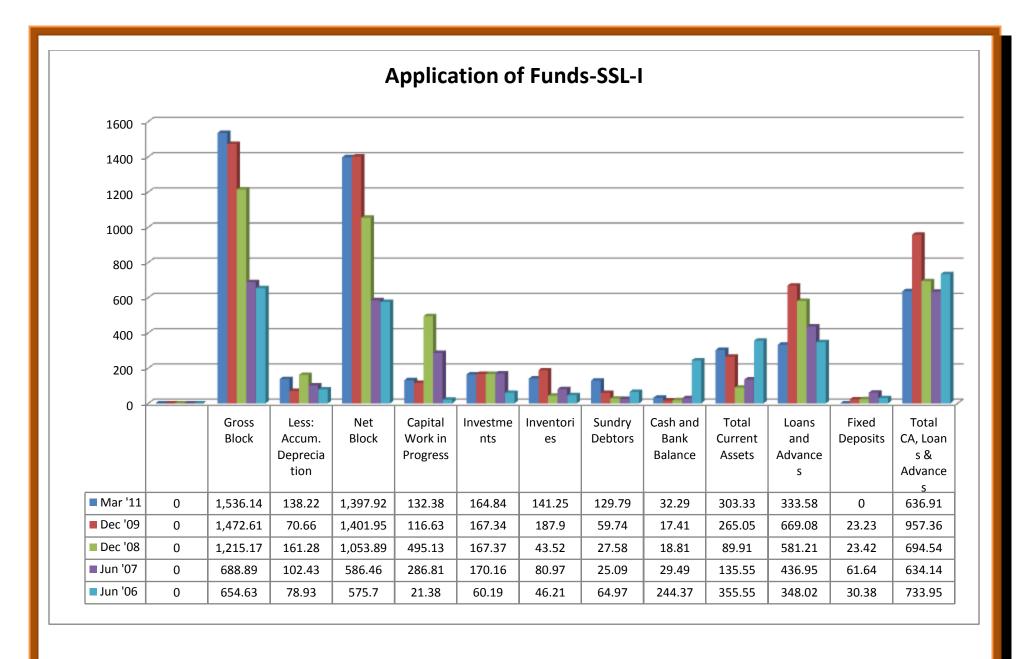

1       | 7.58               |
| Total Assets                | 1,996.12   | 2,159.63   | 1,982.73         | 1,559.61   | 1,288.48   | 3,495.34   | 2,563.71   | 1,627.30                  | 982.75     | 593.58             |
| Contingent<br>Liabilities   | 474.12     | 556.15     | 634.7            | 182.35     | 272.96     | 1,224.68   | 389        | 44.5                      | 148.5      | 192.37             |
| Book Value (Rs)             | 190.35     | 83.78      | 37.99            | 123.59     | 120.31     | 26.54      | 39.24      | 22.35                     | 132.81     | 93.43              |
| book value (KS)             | 190.35     | 03.78      | 37.99            | 123.59     | 120.31     | 20.54      | 39.24      | 22.35                     | 132.81     | 93.43              |













#### 2.3.1 (a) Balance sheet of Sakthi Sugars Ltd:

#### (i) Source of Funds:

- ❖ Total share capitals took both up and downward trend through 2006-2011.
- ❖ Equity share capitals were even trend in 2006-08 and took an upward trend in 2009 and 2011.
- ❖ Share application money was in even trend from 2006 to 2009.
- ❖ Preference share capital was nil throughout 2007- 2011, except in the year of 2006.
- Reserves took an upward and downward trend through 2006 to 2011.
- Revaluation reserves value was high in 2008 and decreased in 2009 whereas the values were nil in the year 2006, 2007 and 2011.
- Net worth increased from the year 2006 to 2011 except the year 2007 where the value decreased a little than the previous year.
- Secured loans increased from the year 2006 to the year 2011.