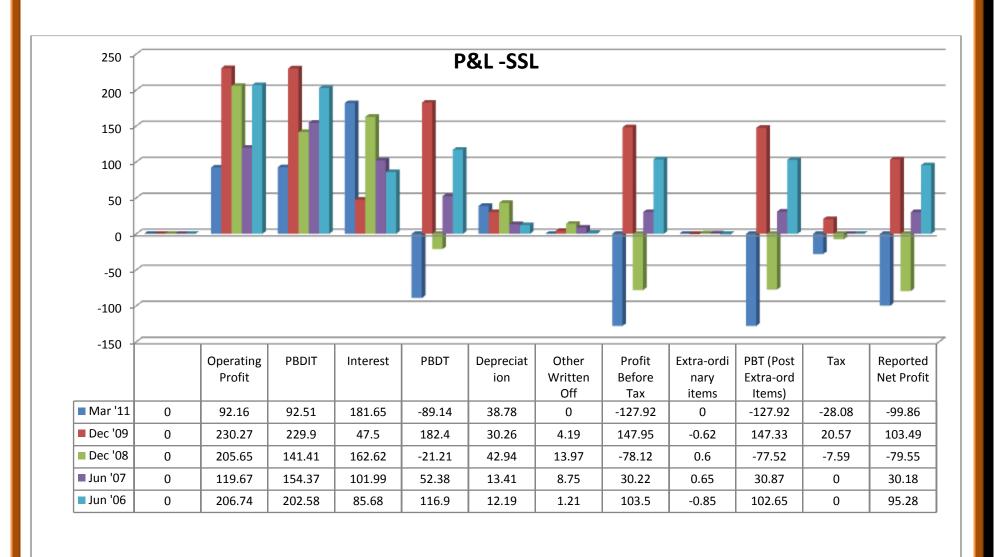

#### 2.2.2 (b) Profit and Loss Accounts of EID Parry(India):

#### (i) Income:

- ❖ Sales turnover were in upward trend from 2007 to 2011.
- ❖ Net sales were in upward trend from 2007 to 2011.
- Other income took both upward and downward trend from 2007 to 2011.
- ❖ Stock adjustments took both positive and negative trend from 2007 to 2011.
- ❖ Total income was took both upward and downward trend from 2007 to 2011.