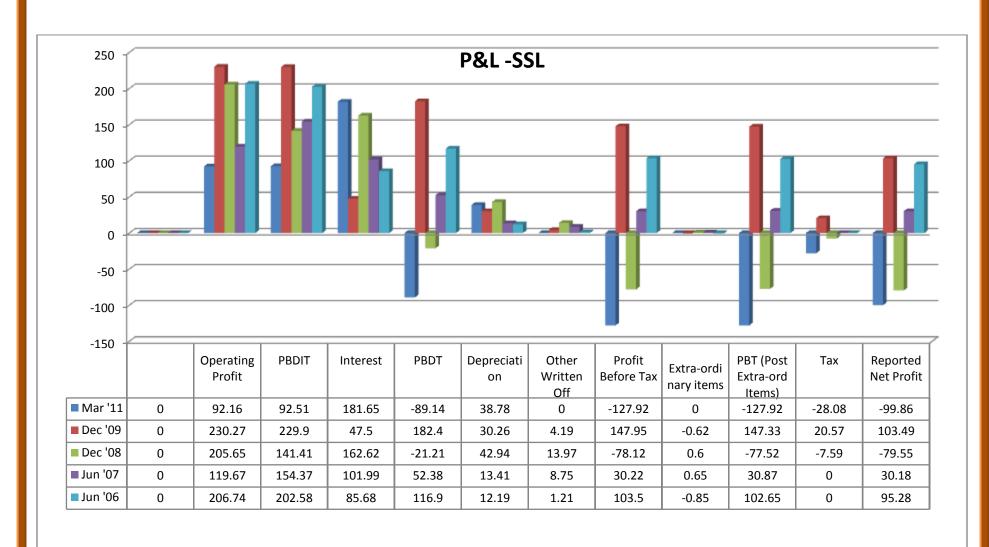

### (ii) Application of Funds:

- ❖ Gross block were in upward trend from 2006 to 2010.
- ❖ Accum.Deprciation was in upward trend from 2006 to 2010.
- Net block shows in upward trend from 2006 to 2010.
- Capital work in progress took both upward and downward trend from 2006 to 2010.
- Investments took both upward and downward trend from 2006 to 2010.
- Inventories took both upward and downward trend from 2006 to 2010.
- Sundry debtors took both upward and downward trend from 2006 to 2010.
  Cash and bank balance took both upward and downward trend from 2006 to 2010.
- Total current assets took both upward and downward trend from 2006 to 2010.
- Loans and Advances were in upward trend from 2006 to 2010.
- Fixed deposits took both upward and downward trend from 2006 to 2010.
- Total CA, Loans & Advances were in upward trend from 2006 to 2010.
- ❖ Deferred credit showed nil from 2006 to 2010.
- Current liabilities were in upward trend from 2006 to 2010.
- Provisions were in upward trend from 2006 to 2010.
- ❖ Total CL and provisions shows in upward trend from 2006 to 2010.
- Net current assets shows in upward trend from 2006 to 2009, whereas the trend was in negative side during the year 2010.
- ❖ Miscellaneous expenses took both upward and downward trend from 2006 to 2010.
- ❖ Total assets shows in upward trend from 2006 to 2010.
- Contingent liabilities took both upward and downward trend from 2006 to 2010.

# 2.3.2 Profit and Loss Account Comparison Statement of SSL and SRSL:

| 01.12.2011                                                                                                                                                                                                                                      |                                                                                    |                                                                                              |                                                                                            |                                                                                                         |                                                                                                       |                                                                                                        |                                                                                                  |                                                                                                   |                                                                                                |                                                                                                  |
|-------------------------------------------------------------------------------------------------------------------------------------------------------------------------------------------------------------------------------------------------|------------------------------------------------------------------------------------|----------------------------------------------------------------------------------------------|--------------------------------------------------------------------------------------------|---------------------------------------------------------------------------------------------------------|-------------------------------------------------------------------------------------------------------|--------------------------------------------------------------------------------------------------------|--------------------------------------------------------------------------------------------------|---------------------------------------------------------------------------------------------------|------------------------------------------------------------------------------------------------|--------------------------------------------------------------------------------------------------|
| Profit & Loss account                                                                                                                                                                                                                           |                                                                                    |                                                                                              | Sakthi<br>Sugars                                                                           |                                                                                                         |                                                                                                       |                                                                                                        |                                                                                                  | Shree<br>Renuka<br>Sugars                                                                         |                                                                                                |                                                                                                  |
|                                                                                                                                                                                                                                                 | Mar '11                                                                            | Dec '09                                                                                      | Dec '08                                                                                    | Jun '07                                                                                                 | Jun '06                                                                                               | Sep '10                                                                                                | Sep '09                                                                                          | Sep '08                                                                                           | Sep '07                                                                                        | Sep '06                                                                                          |
|                                                                                                                                                                                                                                                 | 15 mths                                                                            | 12 mths                                                                                      | 18 mths                                                                                    | 12 mths                                                                                                 | 12 mths                                                                                               | 12 mths                                                                                                | 12 mths                                                                                          | 12 mths                                                                                           | 12<br>mths                                                                                     | 12<br>mths                                                                                       |
|                                                                                                                                                                                                                                                 | in Rs. Cr.                                                                         |                                                                                              |                                                                                            |                                                                                                         |                                                                                                       | in Rs. Cr.                                                                                             |                                                                                                  |                                                                                                   |                                                                                                |                                                                                                  |
| Income                                                                                                                                                                                                                                          |                                                                                    |                                                                                              |                                                                                            |                                                                                                         |                                                                                                       |                                                                                                        |                                                                                                  |                                                                                                   |                                                                                                |                                                                                                  |
| Sales Turnover                                                                                                                                                                                                                                  | 2,163.95                                                                           | 1,404.37                                                                                     | 1,196.88                                                                                   | 771.37                                                                                                  | 901.77                                                                                                | 5,634.06                                                                                               | 2,320.64                                                                                         | 1,805.34                                                                                          | 827.58                                                                                         | 890.3                                                                                            |
| Excise Duty                                                                                                                                                                                                                                     | 25.67                                                                              | 31.53                                                                                        | 21.57                                                                                      | 22.64                                                                                                   | 21.9                                                                                                  | 122.87                                                                                                 | 86.43                                                                                            | 47.6                                                                                              | 29.53                                                                                          | 33.09                                                                                            |
| Net Sales                                                                                                                                                                                                                                       | 2,138.28                                                                           | 1,372.84                                                                                     | 1,175.31                                                                                   | 748.73                                                                                                  | 879.87                                                                                                | 5,511.19                                                                                               | 2,234.21                                                                                         | 1,757.74                                                                                          | 798.05                                                                                         | 857.21                                                                                           |
| Other Income                                                                                                                                                                                                                                    | 0.35                                                                               | -0.37                                                                                        | -64.24                                                                                     | 34.7                                                                                                    | -4.16                                                                                                 | 81.92                                                                                                  | 5.59                                                                                             | 0.14                                                                                              | 11.43                                                                                          | 3.85                                                                                             |
| Stock Adjustments                                                                                                                                                                                                                               | -30.7                                                                              | 91.9                                                                                         | -31.11                                                                                     | 25.62                                                                                                   | -19.37                                                                                                | 216.16                                                                                                 | 581.51                                                                                           | 61.08                                                                                             | -49.58                                                                                         | 52.8                                                                                             |
| Total Income                                                                                                                                                                                                                                    | 2,107.93                                                                           | 1,464.37                                                                                     | 1,079.96                                                                                   | 809.05                                                                                                  | 856.34                                                                                                | 5,809.27                                                                                               | 2,821.31                                                                                         | 1,818.96                                                                                          | 759.9                                                                                          | 913.86                                                                                           |
| Expenditure                                                                                                                                                                                                                                     |                                                                                    |                                                                                              |                                                                                            |                                                                                                         |                                                                                                       |                                                                                                        |                                                                                                  |                                                                                                   |                                                                                                |                                                                                                  |
| Raw Materials                                                                                                                                                                                                                                   | 1,650.28                                                                           | 1,076.40                                                                                     | 602.51                                                                                     | 447.87                                                                                                  | 492.58                                                                                                | 4,803.94                                                                                               | 2,241.15                                                                                         | 1,365.05                                                                                          | 465.48                                                                                         | 657.64                                                                                           |
| Power & Fuel Cost                                                                                                                                                                                                                               | 142.95                                                                             | 80.42                                                                                        | 189.99                                                                                     | 83.43                                                                                                   | 85.61                                                                                                 | 234.32                                                                                                 | 176.42                                                                                           | 17.3                                                                                              | 37.18                                                                                          | 25.56                                                                                            |
| Employee Cost                                                                                                                                                                                                                                   | 63.47                                                                              | 45.35                                                                                        | 58.16                                                                                      | 32.07                                                                                                   | 32.73                                                                                                 | 72.94                                                                                                  | 51.44                                                                                            | 37.35                                                                                             | 25.37                                                                                          | 13.77                                                                                            |
| Other Manufacturing<br>Expenses                                                                                                                                                                                                                 | 52.28                                                                              | 28.59                                                                                        | 45.56                                                                                      | 22.66                                                                                                   | 16.82                                                                                                 | 63.18                                                                                                  | 47.84                                                                                            | 54.74                                                                                             | 60.89                                                                                          | 50.24                                                                                            |
| Selling and Admin<br>Expenses                                                                                                                                                                                                                   | 0                                                                                  | 0.89                                                                                         | 38.3                                                                                       | 65.62                                                                                                   | 20.37                                                                                                 | 84.93                                                                                                  | 55.18                                                                                            | 91.28                                                                                             | 32.84                                                                                          | 50.62                                                                                            |
| Miscellaneous Expenses                                                                                                                                                                                                                          | 106.44                                                                             | 2.82                                                                                         | 4.03                                                                                       | 3.03                                                                                                    | 5.65                                                                                                  | -180.55                                                                                                | -132.25                                                                                          | 19                                                                                                | 10.6                                                                                           | 6.05                                                                                             |
| Preoperative Exp<br>Capitalised                                                                                                                                                                                                                 | 0                                                                                  | 0                                                                                            | 0                                                                                          | 0                                                                                                       | 0                                                                                                     | 0                                                                                                      | 0                                                                                                | 0                                                                                                 | 0                                                                                              | 0                                                                                                |
| Total Expenses                                                                                                                                                                                                                                  | 2,015.42                                                                           | 1,234.47                                                                                     | 938.55                                                                                     | 654.68                                                                                                  | 653.76                                                                                                | 5,078.76                                                                                               | 2,439.78                                                                                         | 1,584.72                                                                                          | 632.36                                                                                         | 803.88                                                                                           |
|                                                                                                                                                                                                                                                 | Mar '11                                                                            | Dec '09                                                                                      | Dec '08                                                                                    | Jun '07                                                                                                 | Jun '06                                                                                               | Sep '10                                                                                                | Sep '09                                                                                          | Sep '08                                                                                           | Sep '07                                                                                        | Sep '06                                                                                          |
|                                                                                                                                                                                                                                                 | 15 mths                                                                            | 12 mths                                                                                      | 18 mths                                                                                    | 12 mths                                                                                                 | 12 mths                                                                                               | 12 mths                                                                                                | 12 mths                                                                                          | 12 mths                                                                                           | 12<br>mths                                                                                     | 12<br>mths                                                                                       |
|                                                                                                                                                                                                                                                 |                                                                                    |                                                                                              |                                                                                            |                                                                                                         |                                                                                                       |                                                                                                        |                                                                                                  |                                                                                                   |                                                                                                |                                                                                                  |
| Operating Profit                                                                                                                                                                                                                                | 92.16                                                                              | 230.27                                                                                       | 205.65                                                                                     | 119.67                                                                                                  | 206.74                                                                                                | 648.59                                                                                                 | 375.94                                                                                           | 234.1                                                                                             | 116.11                                                                                         | 106.13                                                                                           |
| PBDIT                                                                                                                                                                                                                                           | 92.51                                                                              | 229.9                                                                                        | 141.41                                                                                     | 154.37                                                                                                  | 202.58                                                                                                | 730.51                                                                                                 | 381.53                                                                                           | 234.24                                                                                            | 127.54                                                                                         | 109.98                                                                                           |
| Interest                                                                                                                                                                                                                                        | 181.65                                                                             | 47.5                                                                                         |                                                                                            |                                                                                                         |                                                                                                       |                                                                                                        |                                                                                                  |                                                                                                   |                                                                                                |                                                                                                  |
| PBDT                                                                                                                                                                                                                                            |                                                                                    |                                                                                              | 162.62                                                                                     | 101.99                                                                                                  | 85.68                                                                                                 | 92.23                                                                                                  | 101.44                                                                                           | 84.06                                                                                             | 24.64                                                                                          | 26.58                                                                                            |
|                                                                                                                                                                                                                                                 | -89.14                                                                             | 182.4                                                                                        | 162.62<br>-21.21                                                                           | 101.99<br>52.38                                                                                         | 85.68<br>116.9                                                                                        | 92.23<br>638.28                                                                                        | 101.44<br>280.09                                                                                 | 84.06<br>150.18                                                                                   | 24.64<br>102.9                                                                                 | 26.58<br>83.4                                                                                    |
| Depreciation                                                                                                                                                                                                                                    | -89.14<br>38.78                                                                    |                                                                                              |                                                                                            |                                                                                                         |                                                                                                       |                                                                                                        |                                                                                                  |                                                                                                   |                                                                                                |                                                                                                  |
| Depreciation Other Written Off                                                                                                                                                                                                                  |                                                                                    | 182.4                                                                                        | -21.21                                                                                     | 52.38                                                                                                   | 116.9                                                                                                 | 638.28                                                                                                 | 280.09                                                                                           | 150.18                                                                                            | 102.9                                                                                          | 83.4                                                                                             |
| Other Written Off Profit Before Tax                                                                                                                                                                                                             | 38.78                                                                              | 182.4<br>30.26                                                                               | -21.21<br>42.94                                                                            | 52.38<br>13.41                                                                                          | 116.9<br>12.19                                                                                        | 638.28<br>81.55                                                                                        | 280.09<br>62.46                                                                                  | 150.18<br>36.48                                                                                   | 102.9<br>24.92                                                                                 | 83.4<br>8.78                                                                                     |
| Other Written Off                                                                                                                                                                                                                               | 38.78<br>0                                                                         | 182.4<br>30.26<br>4.19                                                                       | -21.21<br>42.94<br>13.97                                                                   | 52.38<br>13.41<br>8.75                                                                                  | 116.9<br>12.19<br>1.21                                                                                | 638.28<br>81.55<br>0                                                                                   | 280.09<br>62.46<br>0                                                                             | 150.18<br>36.48<br>0                                                                              | 102.9<br>24.92<br>0                                                                            | 83.4<br>8.78<br>0.06                                                                             |
| Other Written Off Profit Before Tax                                                                                                                                                                                                             | 38.78<br>0<br>-127.92                                                              | 182.4<br>30.26<br>4.19<br>147.95                                                             | -21.21<br>42.94<br>13.97<br>-78.12                                                         | 52.38<br>13.41<br>8.75<br>30.22                                                                         | 116.9<br>12.19<br>1.21<br>103.5                                                                       | 638.28<br>81.55<br>0<br>556.73                                                                         | 280.09<br>62.46<br>0<br>217.63                                                                   | 150.18<br>36.48<br>0<br>113.7                                                                     | 102.9<br>24.92<br>0<br>77.98                                                                   | 83.4<br>8.78<br>0.06<br>74.56                                                                    |
| Other Written Off Profit Before Tax Extra-ordinary items PBT (Post Extra-ord                                                                                                                                                                    | 38.78<br>0<br>-127.92<br>0                                                         | 182.4<br>30.26<br>4.19<br>147.95<br>-0.62                                                    | -21.21<br>42.94<br>13.97<br>-78.12<br>0.6                                                  | 52.38<br>13.41<br>8.75<br>30.22<br>0.65                                                                 | 116.9<br>12.19<br>1.21<br>103.5<br>-0.85                                                              | 638.28<br>81.55<br>0<br>556.73<br>-0.15                                                                | 280.09<br>62.46<br>0<br>217.63<br>0                                                              | 150.18<br>36.48<br>0<br>113.7<br>18.24                                                            | 102.9<br>24.92<br>0<br>77.98                                                                   | 83.4<br>8.78<br>0.06<br>74.56<br>-0.69                                                           |
| Other Written Off Profit Before Tax Extra-ordinary items PBT (Post Extra-ord Items)                                                                                                                                                             | 38.78<br>0<br>-127.92<br>0<br>-127.92                                              | 182.4<br>30.26<br>4.19<br>147.95<br>-0.62<br>147.33                                          | -21.21<br>42.94<br>13.97<br>-78.12<br>0.6<br>-77.52                                        | 52.38<br>13.41<br>8.75<br>30.22<br>0.65<br>30.87                                                        | 116.9<br>12.19<br>1.21<br>103.5<br>-0.85<br>102.65                                                    | 638.28<br>81.55<br>0<br>556.73<br>-0.15<br>556.58                                                      | 280.09<br>62.46<br>0<br>217.63<br>0<br>217.63                                                    | 150.18<br>36.48<br>0<br>113.7<br>18.24<br>131.94                                                  | 102.9<br>24.92<br>0<br>77.98<br>0<br>77.98                                                     | 83.4<br>8.78<br>0.06<br>74.56<br>-0.69<br>73.87                                                  |
| Other Written Off Profit Before Tax Extra-ordinary items PBT (Post Extra-ord Items) Tax                                                                                                                                                         | 38.78<br>0<br>-127.92<br>0<br>-127.92<br>-28.08                                    | 182.4<br>30.26<br>4.19<br>147.95<br>-0.62<br>147.33<br>20.57                                 | -21.21<br>42.94<br>13.97<br>-78.12<br>0.6<br>-77.52<br>-7.59                               | 52.38<br>13.41<br>8.75<br>30.22<br>0.65<br>30.87                                                        | 116.9<br>12.19<br>1.21<br>103.5<br>-0.85<br>102.65                                                    | 638.28<br>81.55<br>0<br>556.73<br>-0.15<br>556.58                                                      | 280.09<br>62.46<br>0<br>217.63<br>0<br>217.63<br>74.14                                           | 150.18<br>36.48<br>0<br>113.7<br>18.24<br>131.94<br>39.15                                         | 102.9<br>24.92<br>0<br>77.98<br>0<br>77.98<br>23.56                                            | 83.4<br>8.78<br>0.06<br>74.56<br>-0.69<br>73.87<br>18.28                                         |
| Other Written Off Profit Before Tax Extra-ordinary items PBT (Post Extra-ord Items) Tax Reported Net Profit                                                                                                                                     | 38.78<br>0<br>-127.92<br>0<br>-127.92<br>-28.08<br>-99.86                          | 182.4<br>30.26<br>4.19<br>147.95<br>-0.62<br>147.33<br>20.57<br><b>103.49</b>                | -21.21<br>42.94<br>13.97<br>-78.12<br>0.6<br>-77.52<br>-7.59<br>-79.55                     | 52.38<br>13.41<br>8.75<br>30.22<br>0.65<br>30.87<br>0<br>30.18                                          | 116.9<br>12.19<br>1.21<br>103.5<br>-0.85<br>102.65<br>0<br>95.28                                      | 638.28<br>81.55<br>0<br>556.73<br>-0.15<br>556.58<br>150.44<br>410.05                                  | 280.09<br>62.46<br>0<br>217.63<br>0<br>217.63<br>74.14<br>143.51                                 | 150.18<br>36.48<br>0<br>113.7<br>18.24<br>131.94<br>39.15<br>92.79                                | 102.9<br>24.92<br>0<br>77.98<br>0<br>77.98<br>23.56<br>54.43                                   | 83.4<br>8.78<br>0.06<br>74.56<br>-0.69<br>73.87<br>18.28<br>55.58                                |
| Other Written Off Profit Before Tax Extra-ordinary items PBT (Post Extra-ord Items) Tax Reported Net Profit Total Value Addition                                                                                                                | 38.78<br>0<br>-127.92<br>0<br>-127.92<br>-28.08<br>-99.86<br>365.15                | 182.4<br>30.26<br>4.19<br>147.95<br>-0.62<br>147.33<br>20.57<br><b>103.49</b><br>158.07      | -21.21<br>42.94<br>13.97<br>-78.12<br>0.6<br>-77.52<br>-7.59<br>- <b>79.55</b><br>336.03   | 52.38<br>13.41<br>8.75<br>30.22<br>0.65<br>30.87<br>0<br>30.18<br>206.82                                | 116.9<br>12.19<br>1.21<br>103.5<br>-0.85<br>102.65<br>0<br><b>95.28</b><br>161.18                     | 638.28<br>81.55<br>0<br>556.73<br>-0.15<br>556.58<br>150.44<br>410.05<br>274.81                        | 280.09<br>62.46<br>0<br>217.63<br>0<br>217.63<br>74.14<br>143.51<br>198.62                       | 150.18<br>36.48<br>0<br>113.7<br>18.24<br>131.94<br>39.15<br>92.79<br>219.67                      | 102.9<br>24.92<br>0<br>77.98<br>0<br>77.98<br>23.56<br>54.43<br>166.88                         | 83.4<br>8.78<br>0.06<br>74.56<br>-0.69<br>73.87<br>18.28<br>55.58<br>146.24                      |
| Other Written Off Profit Before Tax Extra-ordinary items PBT (Post Extra-ord Items) Tax Reported Net Profit Total Value Addition Preference Dividend                                                                                            | 38.78<br>0<br>-127.92<br>0<br>-127.92<br>-28.08<br>-99.86<br>365.15<br>0           | 182.4<br>30.26<br>4.19<br>147.95<br>-0.62<br>147.33<br>20.57<br><b>103.49</b><br>158.07<br>0 | -21.21<br>42.94<br>13.97<br>-78.12<br>0.6<br>-77.52<br>-7.59<br>-79.55<br>336.03<br>0      | 52.38<br>13.41<br>8.75<br>30.22<br>0.65<br>30.87<br>0<br><b>30.18</b><br>206.82<br>0.37                 | 116.9<br>12.19<br>1.21<br>103.5<br>-0.85<br>102.65<br>0<br><b>95.28</b><br>161.18<br>6                | 638.28<br>81.55<br>0<br>556.73<br>-0.15<br>556.58<br>150.44<br>410.05<br>274.81<br>0                   | 280.09<br>62.46<br>0<br>217.63<br>0<br>217.63<br>74.14<br>143.51<br>198.62<br>0                  | 150.18<br>36.48<br>0<br>113.7<br>18.24<br>131.94<br>39.15<br>92.79<br>219.67<br>0                 | 102.9<br>24.92<br>0<br>77.98<br>0<br>77.98<br>23.56<br>54.43<br>166.88<br>3.55                 | 83.4<br>8.78<br>0.06<br>74.56<br>-0.69<br>73.87<br>18.28<br>55.58<br>146.24<br>0                 |
| Other Written Off Profit Before Tax Extra-ordinary items PBT (Post Extra-ord Items) Tax Reported Net Profit Total Value Addition Preference Dividend Equity Dividend                                                                            | 38.78<br>0<br>-127.92<br>0<br>-127.92<br>-28.08<br>-99.86<br>365.15<br>0<br>0      | 182.4<br>30.26<br>4.19<br>147.95<br>-0.62<br>147.33<br>20.57<br><b>103.49</b><br>158.07<br>0 | -21.21<br>42.94<br>13.97<br>-78.12<br>0.6<br>-77.52<br>-7.59<br>-79.55<br>336.03<br>0      | 52.38<br>13.41<br>8.75<br>30.22<br>0.65<br>30.87<br>0<br><b>30.18</b><br>206.82<br>0.37<br>4.71         | 116.9<br>12.19<br>1.21<br>103.5<br>-0.85<br>102.65<br>0<br><b>95.28</b><br>161.18<br>6<br>4.71        | 638.28<br>81.55<br>0<br>556.73<br>-0.15<br>556.58<br>150.44<br>410.05<br>274.81<br>0<br>67.04          | 280.09<br>62.46<br>0<br>217.63<br>0<br>217.63<br>74.14<br>143.51<br>198.62<br>0<br>31.69         | 150.18<br>36.48<br>0<br>113.7<br>18.24<br>131.94<br>39.15<br>92.79<br>219.67<br>0<br>5.96         | 102.9<br>24.92<br>0<br>77.98<br>0<br>77.98<br>23.56<br>54.43<br>166.88<br>3.55<br>4.96         | 83.4<br>8.78<br>0.06<br>74.56<br>-0.69<br>73.87<br>18.28<br>55.58<br>146.24<br>0<br>4.76         |
| Other Written Off Profit Before Tax Extra-ordinary items PBT (Post Extra-ord Items) Tax Reported Net Profit Total Value Addition Preference Dividend Equity Dividend Corporate Dividend Tax Per share data                                      | 38.78<br>0<br>-127.92<br>0<br>-127.92<br>-28.08<br>-99.86<br>365.15<br>0<br>0      | 182.4<br>30.26<br>4.19<br>147.95<br>-0.62<br>147.33<br>20.57<br><b>103.49</b><br>158.07<br>0 | -21.21<br>42.94<br>13.97<br>-78.12<br>0.6<br>-77.52<br>-7.59<br>-79.55<br>336.03<br>0      | 52.38<br>13.41<br>8.75<br>30.22<br>0.65<br>30.87<br>0<br><b>30.18</b><br>206.82<br>0.37<br>4.71         | 116.9<br>12.19<br>1.21<br>103.5<br>-0.85<br>102.65<br>0<br><b>95.28</b><br>161.18<br>6<br>4.71        | 638.28<br>81.55<br>0<br>556.73<br>-0.15<br>556.58<br>150.44<br>410.05<br>274.81<br>0<br>67.04          | 280.09<br>62.46<br>0<br>217.63<br>0<br>217.63<br>74.14<br>143.51<br>198.62<br>0<br>31.69         | 150.18<br>36.48<br>0<br>113.7<br>18.24<br>131.94<br>39.15<br>92.79<br>219.67<br>0<br>5.96         | 102.9<br>24.92<br>0<br>77.98<br>0<br>77.98<br>23.56<br>54.43<br>166.88<br>3.55<br>4.96         | 83.4<br>8.78<br>0.06<br>74.56<br>-0.69<br>73.87<br>18.28<br>55.58<br>146.24<br>0<br>4.76         |
| Other Written Off Profit Before Tax Extra-ordinary items PBT (Post Extra-ord Items) Tax Reported Net Profit Total Value Addition Preference Dividend Equity Dividend Corporate Dividend Tax Per share data (annualised)                         | 38.78<br>0<br>-127.92<br>0<br>-127.92<br>-28.08<br>-99.86<br>365.15<br>0<br>0      | 182.4<br>30.26<br>4.19<br>147.95<br>-0.62<br>147.33<br>20.57<br><b>103.49</b><br>158.07<br>0 | -21.21<br>42.94<br>13.97<br>-78.12<br>0.6<br>-77.52<br>-7.59<br>-79.55<br>336.03<br>0<br>0 | 52.38<br>13.41<br>8.75<br>30.22<br>0.65<br>30.87<br>0<br>30.18<br>206.82<br>0.37<br>4.71<br>0.85        | 116.9<br>12.19<br>1.21<br>103.5<br>-0.85<br>102.65<br>0<br><b>95.28</b><br>161.18<br>6<br>4.71<br>1.5 | 638.28<br>81.55<br>0<br>556.73<br>-0.15<br>556.58<br>150.44<br>410.05<br>274.81<br>0<br>67.04<br>11.13 | 280.09<br>62.46<br>0<br>217.63<br>0<br>217.63<br>74.14<br>143.51<br>198.62<br>0<br>31.69<br>5.39 | 150.18<br>36.48<br>0<br>113.7<br>18.24<br>131.94<br>39.15<br>92.79<br>219.67<br>0<br>5.96<br>1.01 | 102.9<br>24.92<br>0<br>77.98<br>0<br>77.98<br>23.56<br>54.43<br>166.88<br>3.55<br>4.96<br>1.45 | 83.4<br>8.78<br>0.06<br>74.56<br>-0.69<br>73.87<br>18.28<br>55.58<br>146.24<br>0<br>4.76<br>0.67 |
| Other Written Off Profit Before Tax Extra-ordinary items PBT (Post Extra-ord Items) Tax Reported Net Profit Total Value Addition Preference Dividend Equity Dividend Corporate Dividend Tax Per share data (annualised) Shares in issue (lakhs) | 38.78<br>0<br>-127.92<br>0<br>-127.92<br>-28.08<br>-99.86<br>365.15<br>0<br>0<br>0 | 182.4<br>30.26<br>4.19<br>147.95<br>-0.62<br>147.33<br>20.57<br><b>103.49</b><br>158.07<br>0 | -21.21<br>42.94<br>13.97<br>-78.12<br>0.6<br>-77.52<br>-7.59<br>-79.55<br>336.03<br>0<br>0 | 52.38<br>13.41<br>8.75<br>30.22<br>0.65<br>30.87<br>0<br><b>30.18</b><br>206.82<br>0.37<br>4.71<br>0.85 | 116.9<br>12.19<br>1.21<br>103.5<br>-0.85<br>102.65<br>0<br><b>95.28</b><br>161.18<br>6<br>4.71<br>1.5 | 638.28<br>81.55<br>0<br>556.73<br>-0.15<br>556.58<br>150.44<br>410.05<br>274.81<br>0<br>67.04<br>11.13 | 280.09<br>62.46<br>0<br>217.63<br>0<br>217.63<br>74.14<br>143.51<br>198.62<br>0<br>31.69<br>5.39 | 150.18<br>36.48<br>0<br>113.7<br>18.24<br>131.94<br>39.15<br>92.79<br>219.67<br>0<br>5.96<br>1.01 | 102.9<br>24.92<br>0<br>77.98<br>0<br>77.98<br>23.56<br>54.43<br>166.88<br>3.55<br>4.96<br>1.45 | 83.4<br>8.78<br>0.06<br>74.56<br>-0.69<br>73.87<br>18.28<br>55.58<br>146.24<br>0<br>4.76<br>0.67 |