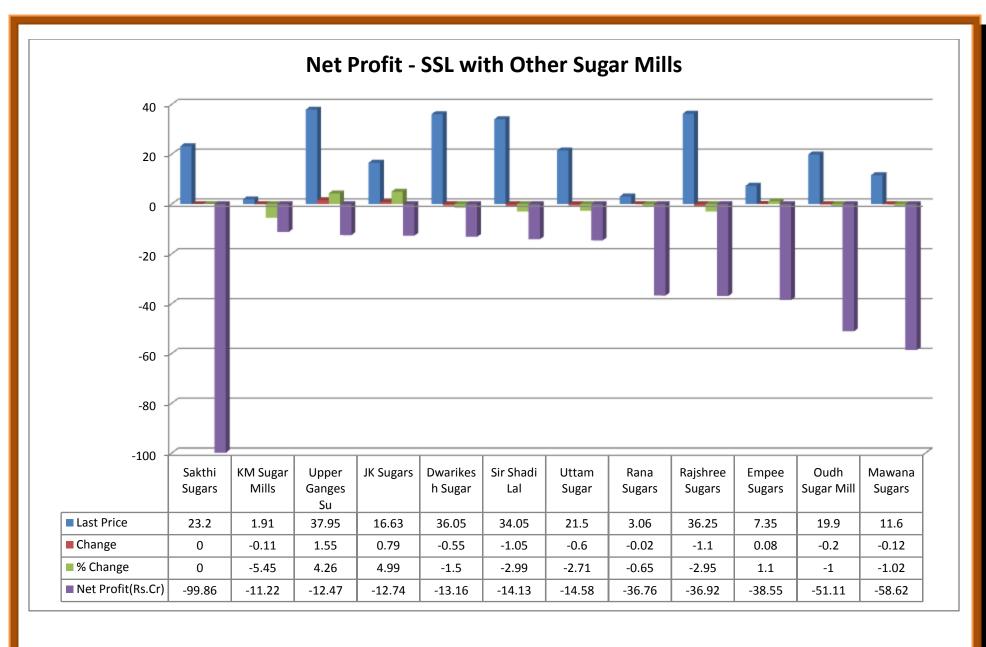

### (ii) Application of Funds:

- ❖ Gross block was in upward trend from 2007 to 2011.
- Accum.Depreciation was in upward trend from 2007 to 2011.
- Net block was in upward trend from 2007 to 2010 and in downward trend during the year 2011.
- Capital work in progress took both upward and downward trend from 2007 to 2011.
- Investments were in upward trend from 2007 to 2010 and in downward trend during the year 2011.
- Inventories took both upward and downward trend from 2007 to 2011.
- Sundry debtors took both upward and downward trend from 2007 to 2011.
- Cash and bank balance took both upward and downward trend from 2007 to 2011.
- ❖ Total current assets took both upward and downward trend from 2007 to 2011.
- Loans and Advances were in upward trend from 2007 to 2011.
- Fixed deposits took both upward and downward trend from 2007 to 2011.
- Total CA, Loans & Advances took both upward and downward trend from 2007 to 2011.
- ❖ Deferred credit showed nil from 2007 to 2011.
- Current liabilities took both upward and downward trend from 2007 to 2011.
- ❖ Provisions took both upward and downward trend from 2007 to 2011.
- Total CL & provisions took both upward and downward trend from 2007 to 2011.
- Net current assets took both upward and downward trend from 2007 to 2011.
- Miscellaneous expenses were in downward trend from 2007 to 2011.
- Total assets show in upward trend in 2007-11.
- Contingent liabilities were in ups and downward trend in 2007-11.