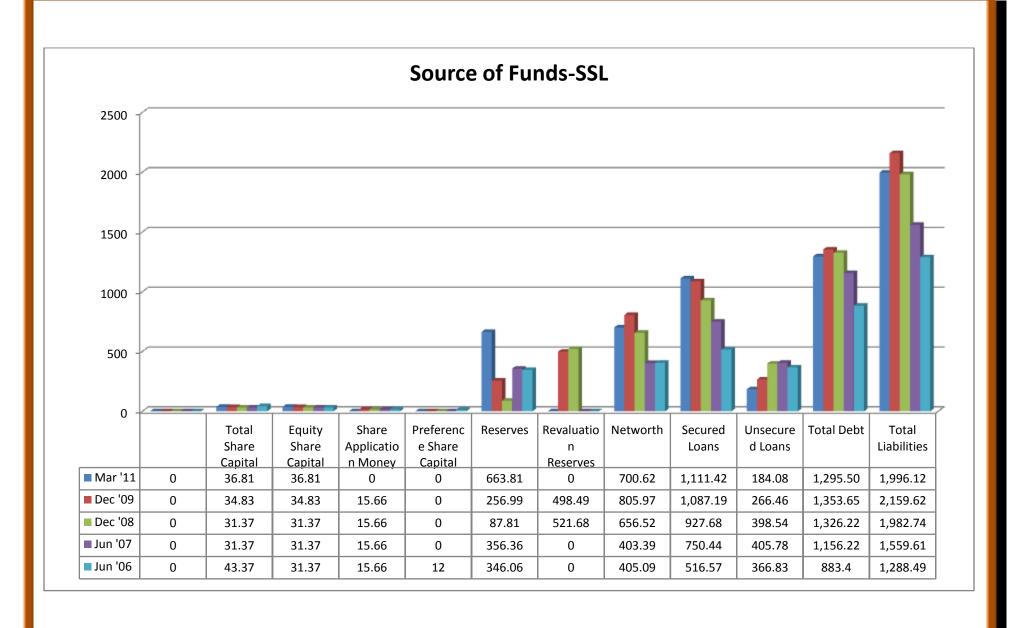

#### (i) Source of Funds:

- ❖ Total share capitals took both up and downward trend through 2006-2011.
- ❖ Equity share capitals were even trend in 2006-08 and took an upward trend in 2009 and 2011.
- ❖ Share application money was in even trend from 2006 to 2009.
- ❖ Preference share capital was nil throughout 2007- 2011, except in the year of 2006.
- Reserves took an upward and downward trend through 2006 to 2011.
- Revaluation reserves value was high in 2008 and decreased in 2009 whereas the values were nil in the year 2006, 2007 and 2011.
- Net worth increased from the year 2006 to 2011 except the year 2007 where the value decreased a little than the previous year.
- Secured loans increased from the year 2006 to the year 2011.
- Unsecured loans took both upward and downward trend through 2006-2011.
- ❖ Total debt increased from 2006 to 2009, which decreased in 2011.
- ❖ Total liabilities increased from 2006 to 2009, which decreased in 2011.