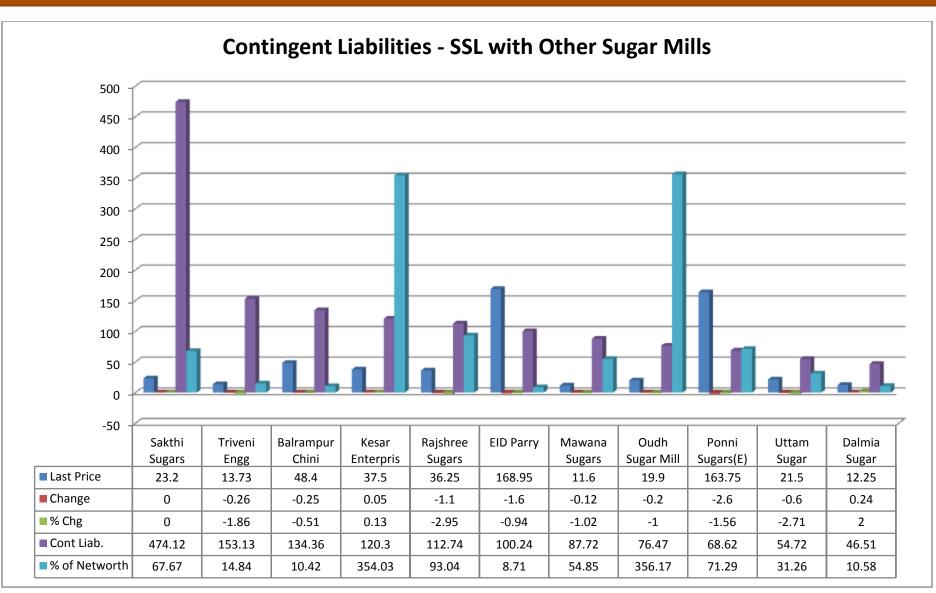

#### (iii) Profit & Loss:

- ❖ OP took both upward and downward trend from 2006 to 2011.
- ❖ PBDIT took both upward and downward trend from 2006 to 2011.
- ❖ Interest took an upward trend from 2006 to 2011, except the year of 2009.
- PBDT took both upward and downward trend from 2006 to 2011, which took a trend on the negative sign in the year 2008 and 2011.
- ❖ Depreciation showed an upward trend in 2006-2008, which took a downward trend in 2009-2011.
- ❖ Other written off showed an upward trend in 2006-08, which took a downward trend in 2009-11.
- Profit before tax showed both upward and downward trend from 2006 to 2011, which too a trend on the negative sign during the year 2008 and 2011.
- ❖ PBT (Post Extra-ord Items) showed both upward and downward trend from 2006 to 2011, which too a trend on the negative sign during the year 2008 and 2011.
- ❖ Tax were nil in the year 2006 and 2007 which decreased to negativity in 2008 then increased in 2009 and again reached negativity on 2011
- Reported net profit showed both upward and downward trend from 2006 to 2011, which too a trend on the negative sign during the year 2008 and 2011.