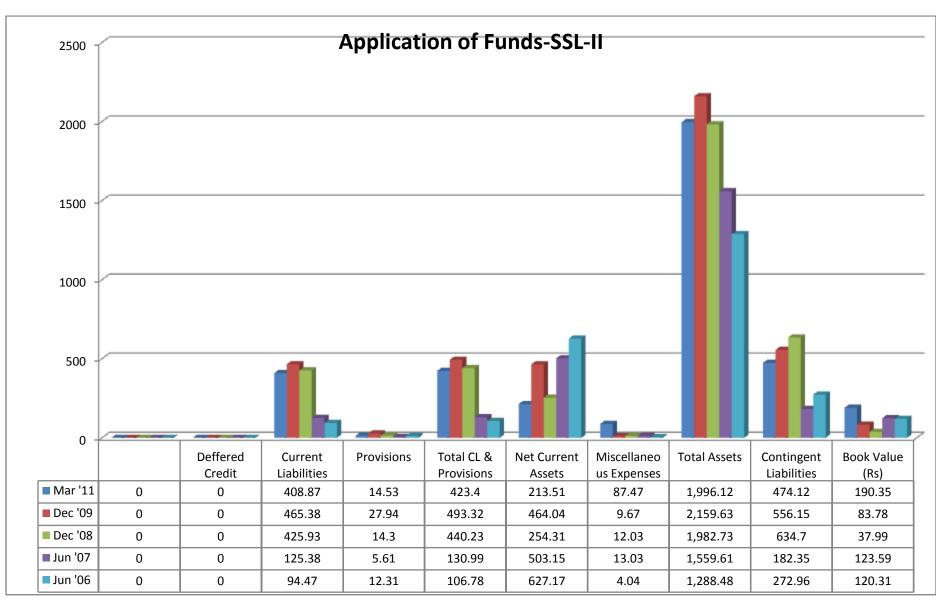

#### (i) Income:

- ❖ Sales turnover were in upward trend from 2007 to 2011.
- ❖ Net sales were in upward trend from 2007 to 2011.
- Other income took both upward and downward trend from 2007 to 2011.
- ❖ Stock adjustments took both positive and negative trend from 2007 to 2011.
- ❖ Total income was took both upward and downward trend from 2007 to 2011.