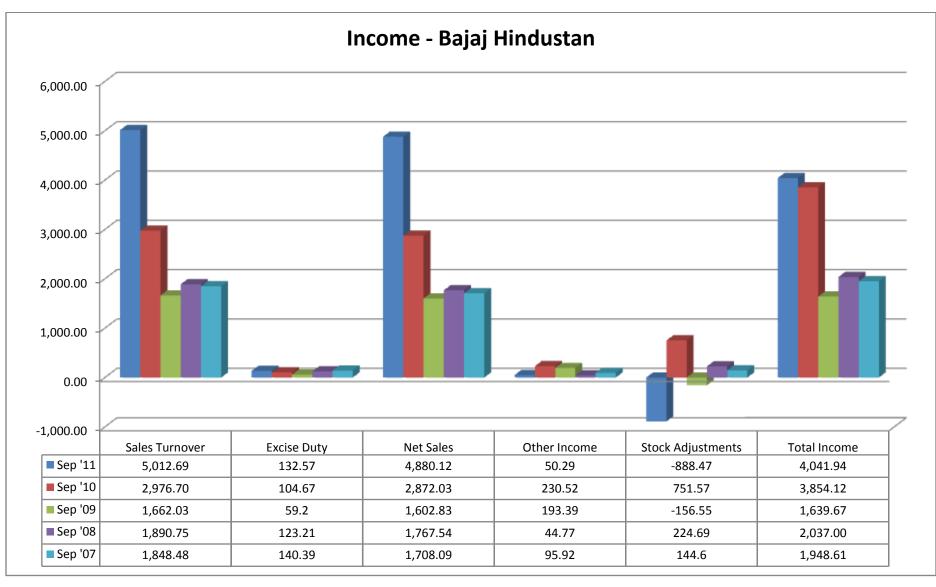

#### (ii) Application of Funds:

- Gross block increased throughout from the year 2006 to 2011.
- ❖ Accum.depreciation took both upward and downward trend from the year 2006 to 2011.
- ❖ Net block values increased through the year 2006 until 2009 and decreased in 2011.
- Capital work in progress increased from 2006 to 2008 and decreased 2009 and 2011.
- ❖ Investments increased in 2007 and decreased from 2008 to 2011.
- ❖ Inventories increased from 2006 to 2011 except in the year 2008.
- Sundry debtors increased from 2008 to 2011 after the downfall it took in the year 2007.
- ❖ Cash and bank balance decreased from 2007 to 2009 an increased in 2011.
- ❖ Total current assets shows ups and downward trend in 2006-2011.
- ❖ Loans and advances were upward trend in 2006-2009 and downward trend in 2011.
- Fixed deposits were ups and downward trend in 2006-2009 and nil trends in 2011.
- ❖ Total Current Assets, loans and advances took both upward and downward trend in 2006-2011.
- ❖ Deferred credit was nil from the year of 2006 to 2011.
- ❖ Current liabilities showed an upward trend in 2006-2009 which decreased in 2011.
- Provisions took both upward and downward trend from 2006 to 2011.
- ❖ Total current liabilities and provisions showed an upward trend from 2006 to 2009 which decreased in 2011.
- ❖ Net current assets took both upward and downward trend from 2006 to 2011.
- ❖ Miscellaneous expenses took both upward and downward trend from 2006 to 2011.
- ❖ Total assets took an upward trend from 2006 to 2009, which decreased in 2011.
- Contingent liabilities took both upward and downward trend from 2006 to 2011.
- ❖ Book value took both upward and downward trend from 2006 to 2011.