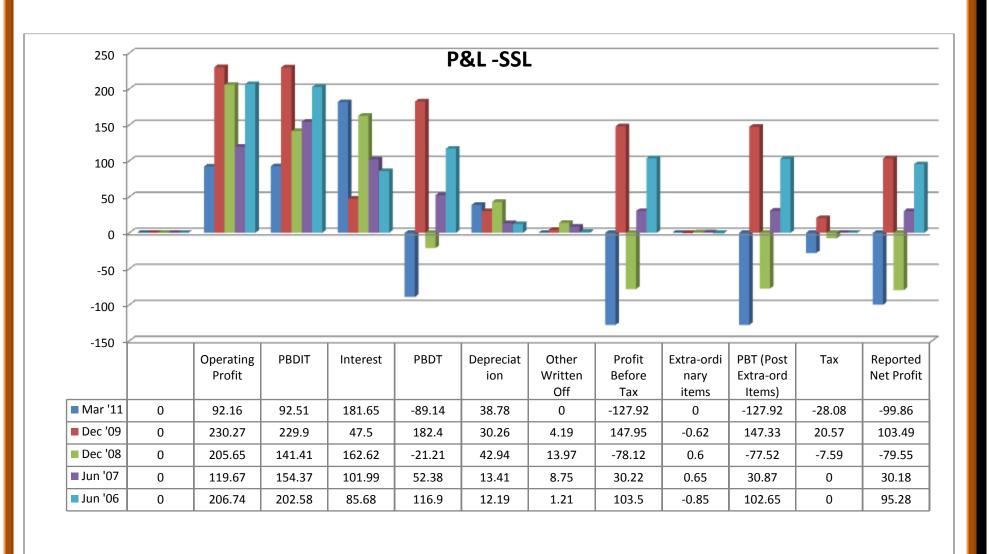

## (i) Income:

- ❖ Sales turnover were in upward trend from 2007 to 2010, except the year of 2006.
- ❖ Net sales were in upward trend from 2007 to 2010, except the year of 2006.
- Other income took both upward and downward trend from 2006 to 2010.
- Stock adjustments took both upward and downward trend from 2006 to 2010 and reached a trend on negative sign in 2007.
- ❖ Total income was in upward trend from 2007 to 2010, except the year of 2006.

## (ii) Expenditure:

- Raw materials were in upward trend from 2007 to 2010, except the year of 2006.
- ❖ Power and fuel cost took both upward and downward trend from 2006 to 2010.
- Employee cost was in upward trend from 2006 to 2010.
- Other manufacturing expenses took both upward and downward trend from 2006 to 2010.
- Selling and Admin Expenses took both upward and downward trend from 2006 to 2010.
- Miscellaneous expenses took both upward and downward trend from 2006 to 2010, where the value reached negative sign in the year 2009 and 2010.
- Preoperative Exp capitalized showed nil from 2006 to 2010.
- Total expenses shows in upward trend from 2007 to 2010, except the year of 2006.