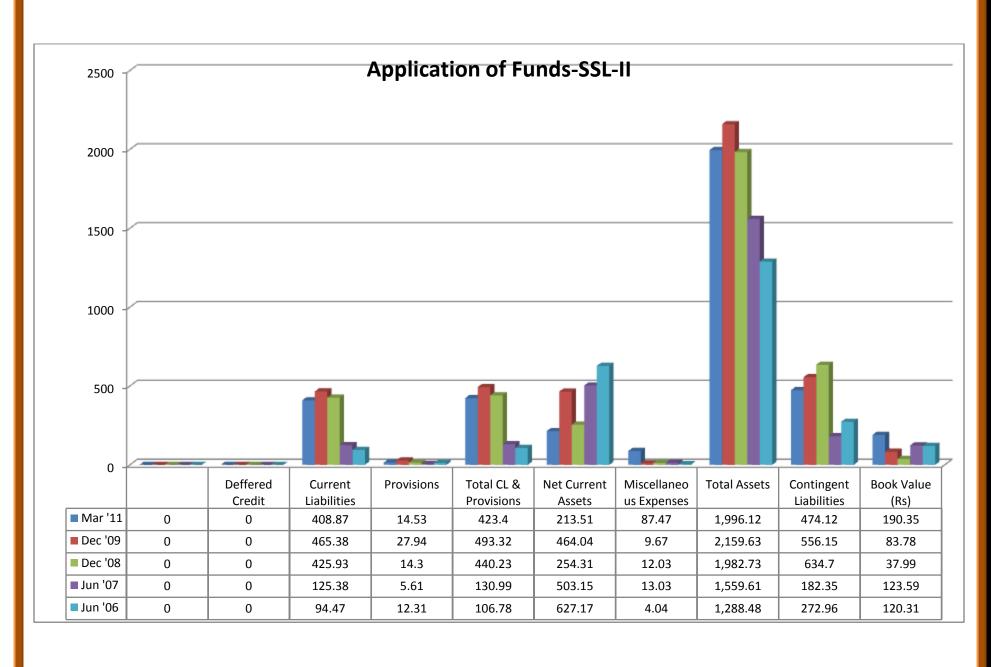

The factors considered for comparison of SSL with the above listed sugar mills are;

- 1. Balance sheet graphs,
- 2. Profit & Loss account statements with graphs,
- 3. Bonus & Dividend History statement with graphs,
- 4. Market Capitalization statement with graph,
- 5. Net Sales statement with graph,
- 6. Net Profit statement with graph,
- 7. Total Assets statement with graph,
- 8. Power & Fuel statement with graph,
- 9. PBDITstatement with graph,
- 10. Interest statement with graph and
- 11. Contingent Liabilities statement with graph