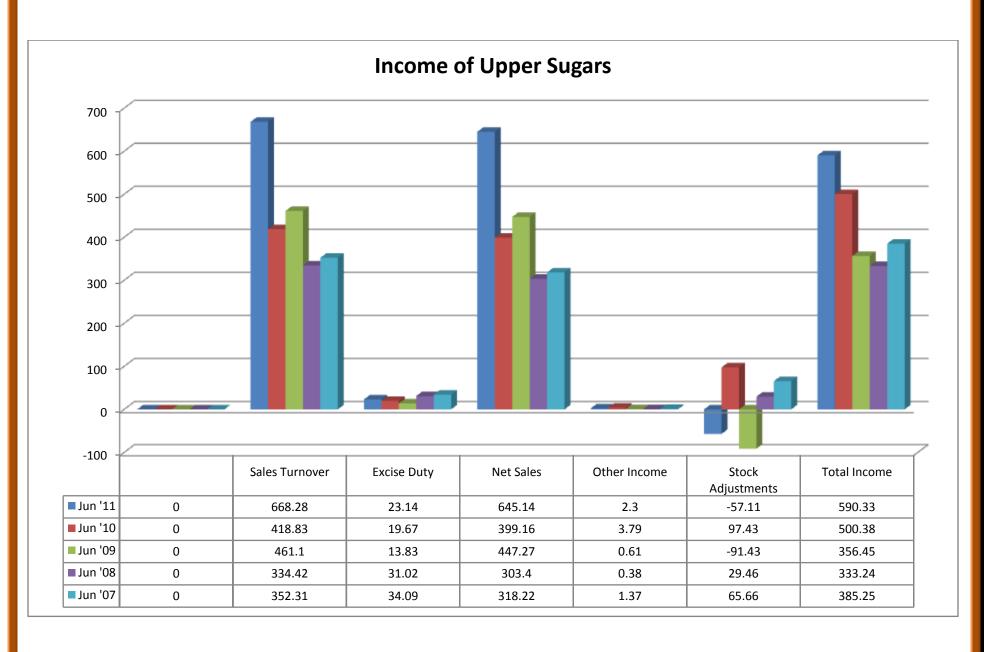

| 0.37<br>4.71         | 6<br>4.71                  | 0          | 0          | 1.39                     | 0                | 0       |
| Preference Dividend Equity Dividend Corporate Dividend Tax Per share data (annualised)                         | 0 0                   | 0 0 0                 | 0 0 0                 | 0.37<br>4.71<br>0.85 | 6<br>4.71<br>1.5           | 0          | 0          | 1.39<br>0.24             | 0                | 0       |
| Preference Dividend Equity Dividend Corporate Dividend Tax Per share data (annualised) Shares in issue (lakhs) | 0<br>0<br>0<br>368.07 | 0<br>0<br>0<br>348.34 | 0<br>0<br>0<br>313.73 | 0.37<br>4.71<br>0.85 | 6<br>4.71<br>1.5<br>313.73 | 0 0 115.57 | 0 0 115.57 | 1.39<br>0.24<br>115.57   | 0<br>0<br>115.57 | 0 0     |













### 2.17.2 (a) Profit and Loss Accounts of Sakthi Sugars Ltd:

#### (i) Income:

- ❖ Sales turnover were upward trend in 2007-11, except the year of 2006.
- Net sales shows upward trend in 2007-11, except the year of 2006.
- ❖ Other income shows the negative sign for the year of 2006, 2008 and 2009, positive sign for year of 2007 and 2011.
- ❖ Stock adjustments show the negative sign for the year of 2006, 2008 and 2011, positive sign for year of 2007 and 2009.
- ❖ Total income shows upward trend in 2007-11, except the year of 2006.

### (ii) Expenditure:

- Raw materials were in upward trend for the year of 2007-2011, except the year of 2006.
- ❖ Power and fuel cost were in ups and downward trend in 2006-2011.
- ❖ Employee cost was in ups and downward trend in 2006-2011.
- ❖ Othe