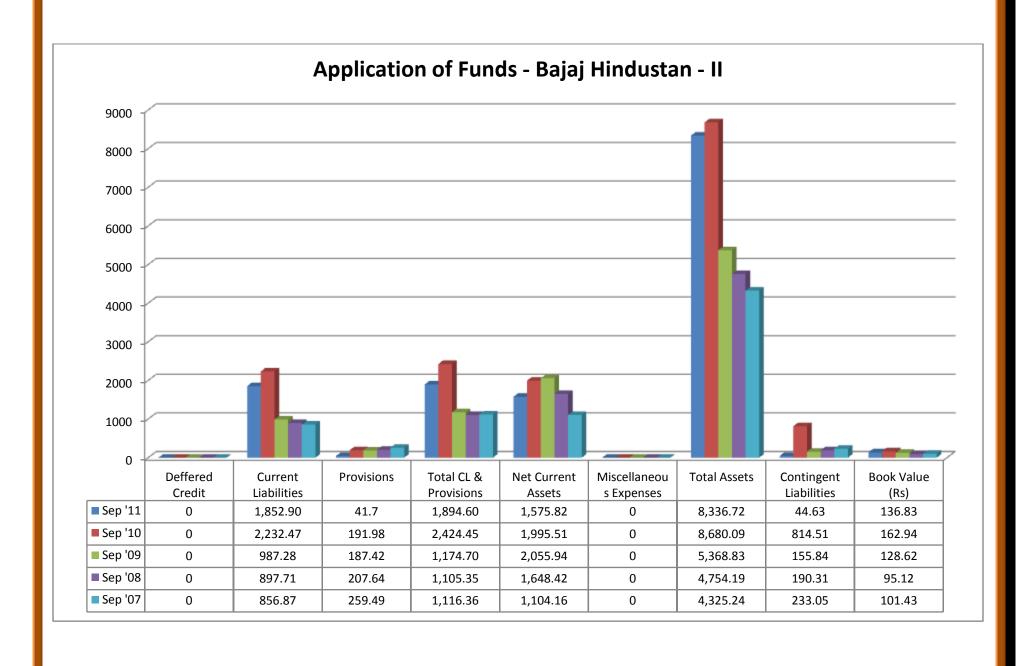

#### (i) Source of Funds:

- ❖ Total share capitals took both up and downward trend through 2006-2011.
- ❖ Equity share capitals were even trend in 2006-08 and took an upward trend in 2009 and 2011.
- ❖ Share application money was in even trend from 2006 to 2009.
- ❖ Preference share capital was nil throughout 2007- 2011, except in the year of 2006.
- Reserves took an upward and downward trend through 2006 to 2011.
- Revaluation reserves value was high in 2008 and decreased in 2009 whereas the values were nil in the year 2006, 2007 and 2011.
- Net worth increased from the year 2006 to 2011 except the year 2007 where the value decreased a little than the previous year.
- Secured loans increased from the year 2006 to the year 2011.
- ❖ Unsecured loans took both upward and downward trend through 2006-2011.
- ❖ Total debt increased from 2006 to 2009, which decreased in 2011.
- ❖ Total liabilities increased from 2006 to 2009, which decreased in 2011.