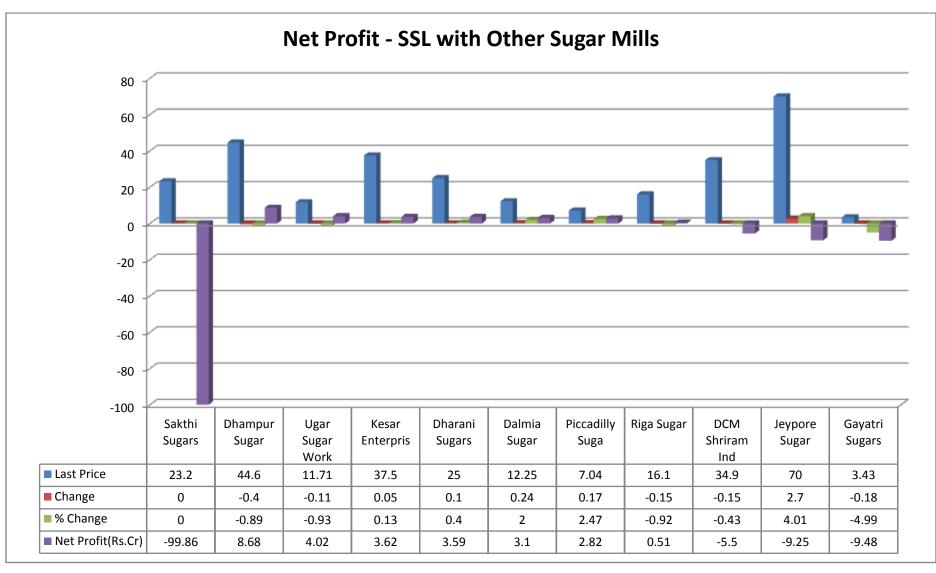

### (ii) Application of Funds:

- ❖ Gross block was in upward trend from 2007 to 2011.
- Accum.Depreciation was in upward trend from 2007 to 2011.
- Net block was in upward trend from 2007 to 2010 and in downward trend during the year 2011.
- Capital work in progress took both upward and downward trend from 2007 to 2011.
- Investments were in upward trend from 2007 to 2010 and in downward trend during the year 2011.
- Inventories took both upward and downward trend from 2007 to 2011.
- Sundry debtors took both upward and downward trend from 2007 to 2011.
- Cash and bank balance took both upward and downward trend from 2007 to 2011.
- ❖ Total current assets took both upward and downward trend from 2007 to 2011.
- Loans and Advances were in upward trend from 2007 to 2011.
- Fixed deposits took both upward and downward trend from 2007 to 2011.
- Total CA, Loans & Advances took both upward and downward trend from 2007 to 2011.
- ❖ Deferred credit showed nil from 2007 to 2011.
- Current liabilities took both upward and downward trend from 2007 to 2011.
- ❖ Provisions took both upward and downward trend from 2007 to 2011.
- Total CL & provisions took both upward and downward trend from 2007 to 2011.
- Net current assets took both upward and downward trend from 2007 to 2011.
- Miscellaneous expenses were in downward trend from 2007 to 2011.
- Total assets show in upward trend in 2007-11.
- Contingent liabilities were in ups and downward trend in 2007-11.