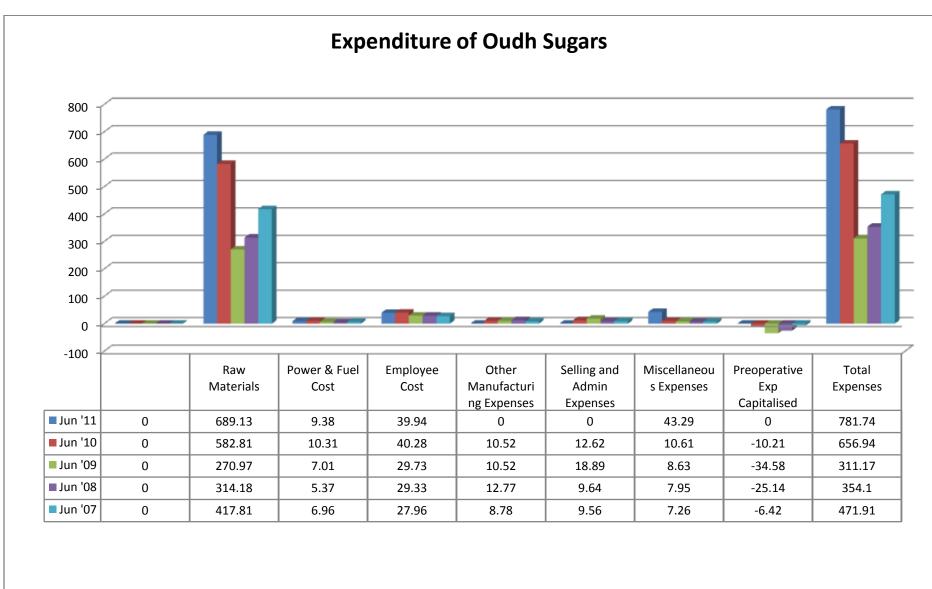

#### (i) Income:

- ❖ Sales turnover showed an upward trend from 2007 to 2011, except the year 2006.
- ❖ Net sales showed an upward trend in 2007-11, except the year of 2006.
- Other income took its trend on the negative sign for the year of 2006, 2008 and 2009, whereas the trend shifted towards positive sign for year of 2007 and 2011.
- Stock adjustments took its trend on the negative sign for the year of 2006, 2008 and 2011, and shifted towards the positive sign for the year of 2007 and 2009.
- ❖ Total income showed an upward trend in the year 2007 to 2011, except the year of 2006.

#### (ii) Expenditure:

- Raw materials took an upward trend from the year of 2007 to 2011, except the year of 2006.
- ❖ Power and fuel cost took both upward and downward trend from 2006 to 2011.
- Employee cost took both upward and downward trend from 2006 to 2011.
- Other manufacturing expenses took both upward and downward trend from 2006 to 2011.
- Selling and admin expenses took both upward and downward trend from 2006 to 2009, which reached the value of zero in the year 2011.
- Miscellaneous expenses were in normal trend from the year 2006 to 2009, which increased greatly in the year of 2011.
- Preoperative expenses capitalized were nil from 2006 to 2011.
- ❖ Total expenses increased from 2006 to 2011.