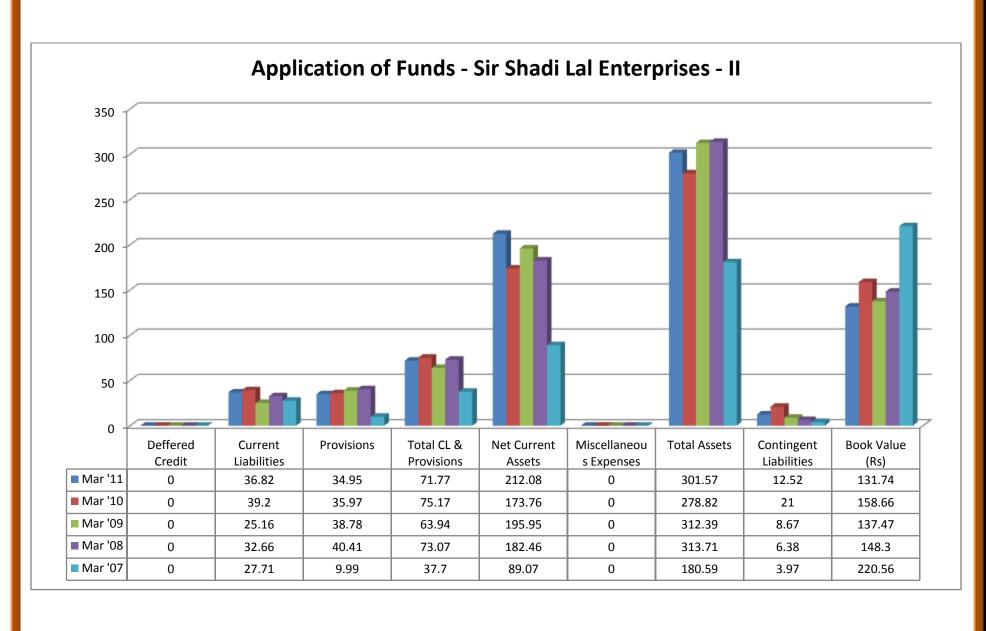

#### (ii) Application of Funds:

- Gross block increased throughout from the year 2006 to 2011.
- ❖ Accum.depreciation took both upward and downward trend from the year 2006 to 2011.
- ❖ Net block values increased through the year 2006 until 2009 and decreased in 2011.
- ❖ Capital work in progress increased from 2006 to 2008 and decreased 2009 and 2011.
- ❖ Investments increased in 2007 and decreased from 2008 to 2011.
- ❖ Inventories increased from 2006 to 2011 except in the year 2008.
- Sundry debtors increased from 2008 to 2011 after the downfall it took in the year 2007.
- ❖ Cash and bank balance decreased from 2007 to 2009 an increased in 2011.
- ❖ Total current assets shows ups and downward trend in 2006-2011.
- ❖ Loans and advances were upward trend in 2006-2009 and downward trend in 2011.
- Fixed deposits were ups and downward trend in 2006-2009 and nil trends in 2011.
- ❖ Total Current Assets, loans and advances took both upward and downward trend in 2006-2011.
- ❖ Deferred credit was nil from the year of 2006 to 2011.
- ❖ Current liabilities showed an upward trend in 2006-2009 which decreased in 2011.
- Provisions took both upward and downward trend from 2006 to 2011.
- ❖ Total current liabilities and provisions showed an upward trend from 2006 to 2009 which decreased in 2011.
- Net current assets took both upward and downward trend from 2006 to 2011.
- Miscellaneous expenses took both upward and downward trend from 2006 to 2011.
- ❖ Total assets took an upward trend from 2006 to 2009, which decreased in 2011.
- Contingent liabilities took both upward and downward trend from 2006 to 2011.
- ❖ Book value took both upward and downward trend from 2006 to 2011.