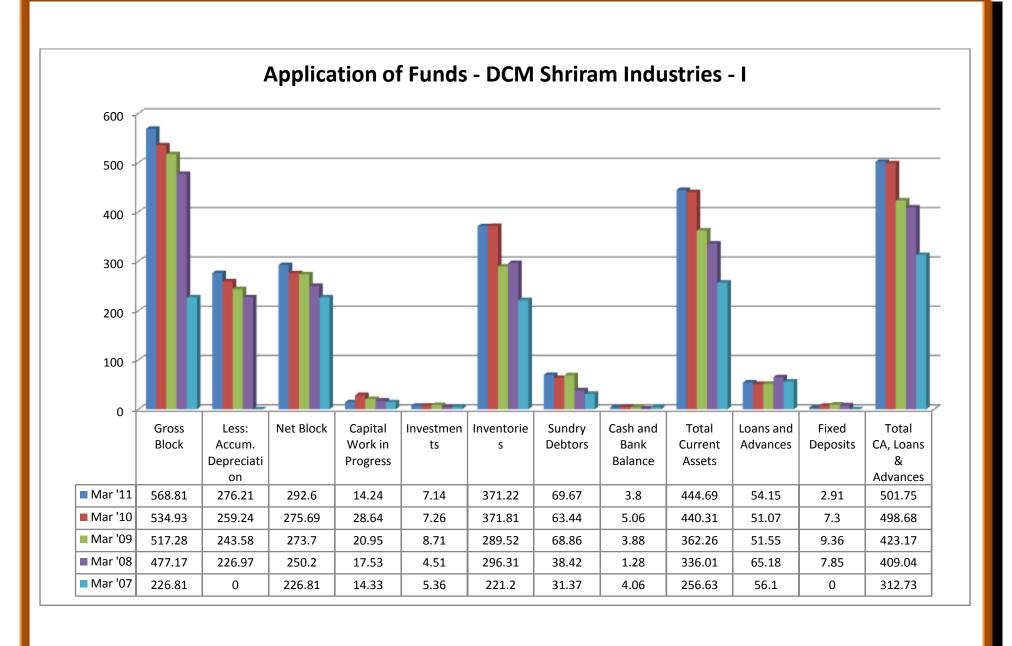

- ❖ Gross block was in upward trend from 2007 to 2011.
- Accm.Depreciation was in upward trend from 2007 to 2011.
- Net block was in downward trend from 2007 to 2011.
- Capital work in progress took both upward and downward trend from 2007 to 2011.
- ❖ Investments were in upward trend from 2008 to 2011, except the year of 2007.
- Inventories took both upward and downward trend from 2007 to 2011.
- Sundry debtors took both upward and downward trend from 2007 to 2011.
- Cash and Bank balance took both upward and downward trend from 2007 to 2011.
- Total current assets took both upward and downward trend from 2007 to 2011.
   Loans and Advances took both upward and downward trend from 2007 to 2011.
- Fixed deposits were in downward trend from 2008 to 2011, except the year of 2007.
- ❖ Total CA, Loans and Advances were in downward trend from 2007 to 2010, except the year of 2011.
- ❖ Deferred credit showed nil from 2007 to 2011.
- ❖ Current liabilities were in downward trend in from 2007 to 2010, except the year of 2011.
- ❖ Provisions were in upward trend from 2008 to 2011, except the year of 2011.
- ❖ Total CL and provisions were in downward trend from 2007 to 2010, except the year of 2011.
- Net current assets took both upward and downward trend from 2007 to 2011.
- Miscellaneous expenses showed nil from 2007 to 2011.
- ❖ Total assets took both upward and downward trend from 2007 to 2011.
- Contingent liabilities took both upward and downward trend from 2007 to 2011.