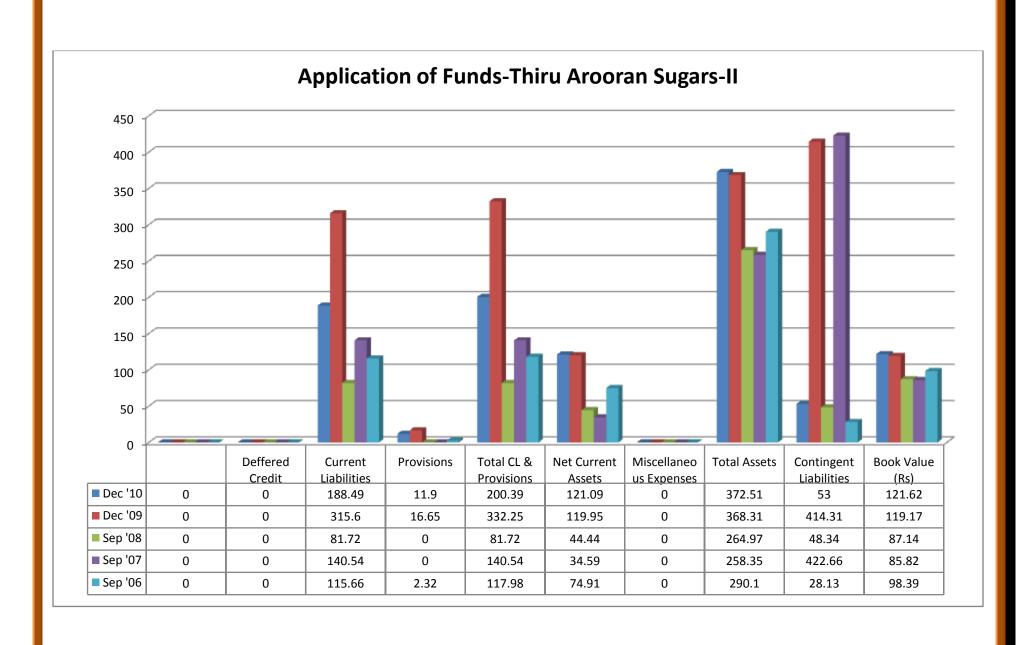

### (ii) Application of Funds:

- ❖ Gross block were in upward trend from 2006 to 2010.
- ❖ Accum.Deprciation was in upward trend from 2006 to 2010.
- Net block shows in upward trend from 2006 to 2010.
- Capital work in progress took both upward and downward trend from 2006 to 2010.
- Investments took both upward and downward trend from 2006 to 2010.
- Inventories took both upward and downward trend from 2006 to 2010.
- Sundry debtors took both upward and downward trend from 2006 to 2010.
  Cash and bank balance took both upward and downward trend from 2006 to 2010.
- Total current assets took both upward and downward trend from 2006 to 2010.
- Loans and Advances were in upward trend from 2006 to 2010.
- Fixed deposits took both upward and downward trend from 2006 to 2010.
- Total CA, Loans & Advances were in upward trend from 2006 to 2010.
- ❖ Deferred credit showed nil from 2006 to 2010.
- Current liabilities were in upward trend from 2006 to 2010.
- Provisions were in upward trend from 2006 to 2010.
- ❖ Total CL and provisions shows in upward trend from 2006 to 2010.
- Net current assets shows in upward trend from 2006 to 2009, whereas the trend was in negative side during the year 2010.
- ❖ Miscellaneous expenses took both upward and downward trend from 2006 to 2010.
- ❖ Total assets shows in upward trend from 2006 to 2010.
- Contingent liabilities took both upward and downward trend from 2006 to 2010.