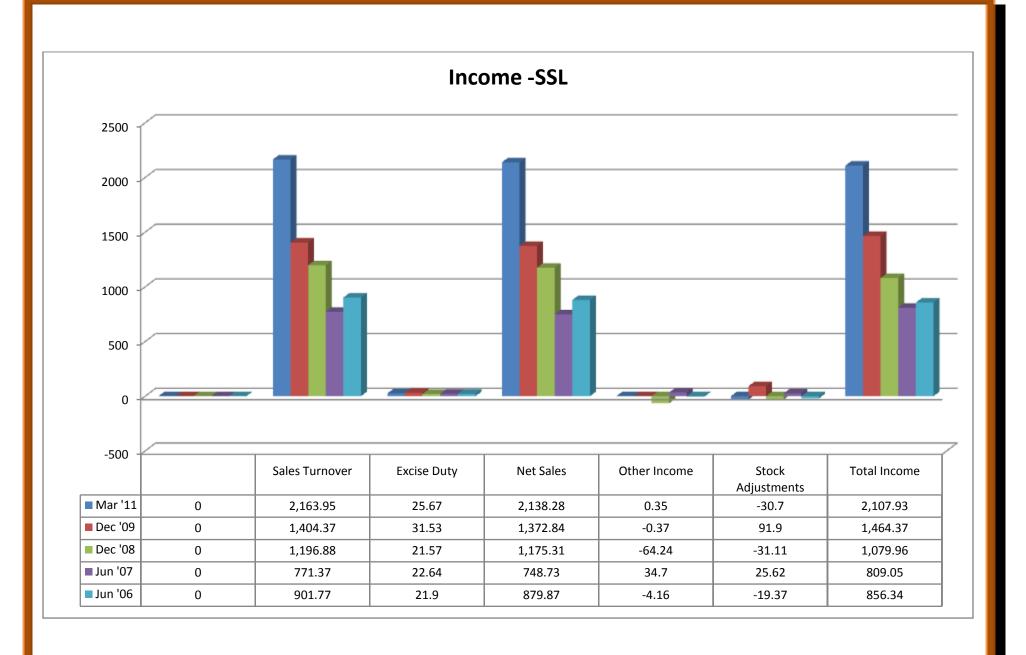

5.65  141.41  162.62  -21.21  42.94  13.97  -78.12  0.6  -77.52  -7.59  -79.55  336.03  0  0  0  313.73 | Jun '07  12 mths  119.67  154.37  101.99  52.38  13.41  8.75  30.22  0.65  30.87  0  30.18  206.82  0.37  4.71  0.85 | Jun '06  12 mths  206.74  202.58  85.68  116.9  12.19  1.21  103.5  -0.85  102.65  0  95.28  161.18  6  4.71  1.5 | Mar '11 12 mths  3.44 4.37 2.39 1.98 1.88 0 0.1 0.97 -0.87 9.48 0 0 0 2.4   | 5.05<br>6.3<br>1.43<br>4.87<br>1.57<br>0<br>3.3<br>0.66<br>3.96<br>1.23<br>2.72<br>8.68<br>0<br>0.36<br>0.06 | 8.89 9.4 3.55 5.85 1.9 0 3.95 0.05 4 0.95 3.06 8.72 0 0.36 0.06 | 4.58<br>6.24<br>3.65<br>2.59<br>2.39<br>0<br>0.2<br>0.97<br>1.17<br>0.19<br>0.98<br>8.01<br>0<br>0.12<br>0.02 | 6.74<br>6.98<br>2.28<br>4.7<br>2.76<br>0<br>1.94<br>0.03<br>1.97<br>1.25<br>0.73<br>8.21 |













## 2.32.2 (a) Profit and Loss Accounts of Sakthi Sugars Ltd:

### (i) Income:

- ❖ Sales turnover showed an upward trend from 2007 to 2011, except the year 2006.
- ❖ Net sales showed an upward trend in 2007-11, except the year of 2006.
- Other income took its trend on the negative sign for the year of 2006, 2008 and 2009, whereas the trend shifted towards positive sign for year of 2007 and 2011.
- Stock adjustments took its trend on the negative sign for the year of 2006, 2008 and 2011, and shifted towards the positive sign for the year of 2007 and 2009.
- ❖ Total income showed an upward trend in the year 2007 to 2011, except the year of 2006.

### (ii) Expenditure:

- Raw materials took an upward trend from the year of 2007 to 2011, except the year of 2006.
- Power and fuel co