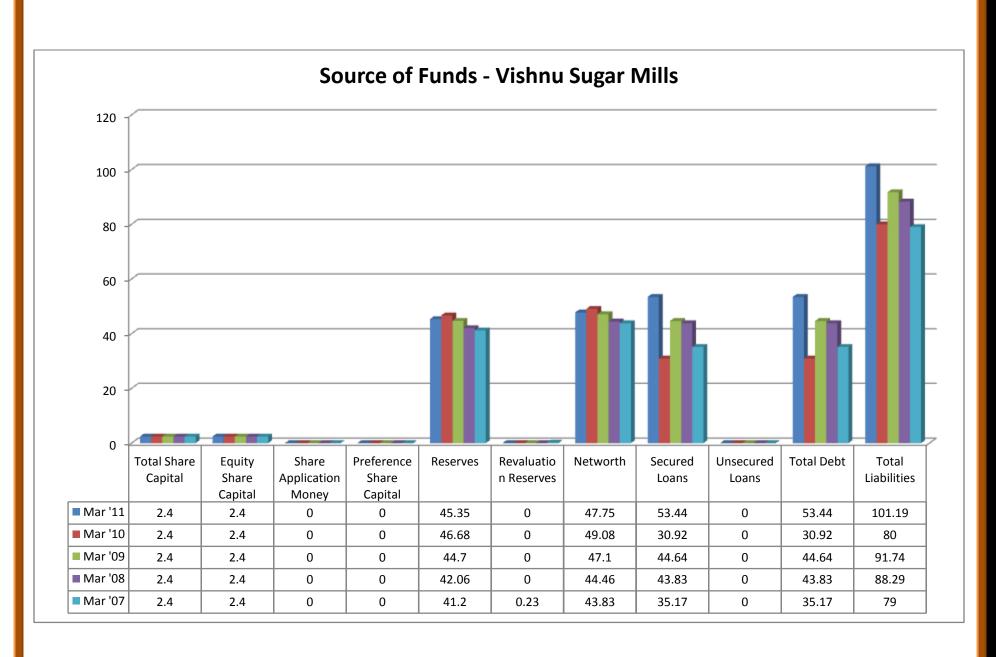

# 2.6.2 Profit and Loss Account Comparison Statement of SSL and TASIL:

| 01.12.2011                                                                                                                                                                                                                                                                                              |                                                                                                       |                                                                                                                        |                                                                                                                            |                                                                                                                          |                                                                                                          |                                                                                                           |                                                                                                         |                                                                                                       |                                                                                                                |                                                                                                     |
|---------------------------------------------------------------------------------------------------------------------------------------------------------------------------------------------------------------------------------------------------------------------------------------------------------|-------------------------------------------------------------------------------------------------------|------------------------------------------------------------------------------------------------------------------------|----------------------------------------------------------------------------------------------------------------------------|--------------------------------------------------------------------------------------------------------------------------|----------------------------------------------------------------------------------------------------------|-----------------------------------------------------------------------------------------------------------|---------------------------------------------------------------------------------------------------------|-------------------------------------------------------------------------------------------------------|----------------------------------------------------------------------------------------------------------------|-----------------------------------------------------------------------------------------------------|
| Profit & Loss account                                                                                                                                                                                                                                                                                   |                                                                                                       |                                                                                                                        | Sakthi<br>Sugars                                                                                                           |                                                                                                                          |                                                                                                          |                                                                                                           |                                                                                                         | Thiru<br>Arooran<br>Sugars<br>Industries                                                              |                                                                                                                |                                                                                                     |
|                                                                                                                                                                                                                                                                                                         | Mar '11                                                                                               | Dec '09                                                                                                                | Dec '08                                                                                                                    | Jun '07                                                                                                                  | Jun '06                                                                                                  | Dec '10                                                                                                   | Dec '09                                                                                                 | Sep '08                                                                                               | Sep '07                                                                                                        | Sep '06                                                                                             |
|                                                                                                                                                                                                                                                                                                         | 15 mths                                                                                               | 12 mths                                                                                                                | 18 mths                                                                                                                    | 12 mths                                                                                                                  | 12 mths                                                                                                  | 12 mths                                                                                                   | 15 mths                                                                                                 | 12 mths                                                                                               | 12 mths                                                                                                        | 12 mths                                                                                             |
|                                                                                                                                                                                                                                                                                                         | in Rs. Cr.                                                                                            |                                                                                                                        |                                                                                                                            |                                                                                                                          |                                                                                                          | in Rs. Cr.                                                                                                |                                                                                                         |                                                                                                       |                                                                                                                |                                                                                                     |
| Income                                                                                                                                                                                                                                                                                                  |                                                                                                       |                                                                                                                        |                                                                                                                            |                                                                                                                          |                                                                                                          |                                                                                                           |                                                                                                         |                                                                                                       |                                                                                                                |                                                                                                     |
| Sales Turnover                                                                                                                                                                                                                                                                                          | 2,163.95                                                                                              | 1,404.37                                                                                                               | 1,196.88                                                                                                                   | 771.37                                                                                                                   | 901.77                                                                                                   | 439.69                                                                                                    | 616.78                                                                                                  | 368.38                                                                                                | 367.89                                                                                                         | 324.56                                                                                              |
| Excise Duty                                                                                                                                                                                                                                                                                             | 25.67                                                                                                 | 31.53                                                                                                                  | 21.57                                                                                                                      | 22.64                                                                                                                    | 21.9                                                                                                     | 10.7                                                                                                      | 21.57                                                                                                   | 8.29                                                                                                  | 11.38                                                                                                          | 21.73                                                                                               |
| Net Sales                                                                                                                                                                                                                                                                                               | 2,138.28                                                                                              | 1,372.84                                                                                                               | 1,175.31                                                                                                                   | 748.73                                                                                                                   | 879.87                                                                                                   | 428.99                                                                                                    | 595.21                                                                                                  | 360.09                                                                                                | 356.51                                                                                                         | 302.83                                                                                              |
| Other Income                                                                                                                                                                                                                                                                                            | 0.35                                                                                                  | -0.37                                                                                                                  | -64.24                                                                                                                     | 34.7                                                                                                                     | -4.16                                                                                                    | 24.27                                                                                                     | 5.83                                                                                                    | 2.58                                                                                                  | 4.98                                                                                                           | -1.42                                                                                               |
| Stock Adjustments                                                                                                                                                                                                                                                                                       | -30.7                                                                                                 | 91.9                                                                                                                   | -31.11                                                                                                                     | 25.62                                                                                                                    | -19.37                                                                                                   | 11.41                                                                                                     | 99.88                                                                                                   | -54.48                                                                                                | -48.12                                                                                                         | 19.02                                                                                               |
| Total Income                                                                                                                                                                                                                                                                                            | 2,107.93                                                                                              | 1,464.37                                                                                                               | 1,079.96                                                                                                                   | 809.05                                                                                                                   | 856.34                                                                                                   | 464.67                                                                                                    | 700.92                                                                                                  | 308.19                                                                                                | 313.37                                                                                                         | 320.43                                                                                              |
| Expenditure                                                                                                                                                                                                                                                                                             |                                                                                                       |                                                                                                                        |                                                                                                                            |                                                                                                                          |                                                                                                          |                                                                                                           |                                                                                                         |                                                                                                       |                                                                                                                |                                                                                                     |
| Raw Materials                                                                                                                                                                                                                                                                                           | 1,650.28                                                                                              | 1,076.40                                                                                                               | 602.51                                                                                                                     | 447.87                                                                                                                   | 492.58                                                                                                   | 303.22                                                                                                    | 417.2                                                                                                   | 184.06                                                                                                | 203.18                                                                                                         | 173.21                                                                                              |
| Power & Fuel Cost                                                                                                                                                                                                                                                                                       | 142.95                                                                                                | 80.42                                                                                                                  | 189.99                                                                                                                     | 83.43                                                                                                                    | 85.61                                                                                                    | 21.16                                                                                                     | 29.58                                                                                                   | 10.69                                                                                                 | 8.81                                                                                                           | 5.02                                                                                                |
| Employee Cost                                                                                                                                                                                                                                                                                           | 63.47                                                                                                 | 45.35                                                                                                                  | 58.16                                                                                                                      | 32.07                                                                                                                    | 32.73                                                                                                    | 13.35                                                                                                     | 15.13                                                                                                   | 11.24                                                                                                 | 10.21                                                                                                          | 8.72                                                                                                |
| Other Manufacturing Expenses                                                                                                                                                                                                                                                                            | 52.28                                                                                                 | 28.59                                                                                                                  | 45.56                                                                                                                      | 22.66                                                                                                                    | 16.82                                                                                                    | 65.68                                                                                                     | 84.53                                                                                                   | 42.41                                                                                                 | 50.24                                                                                                          | 48.56                                                                                               |
| Selling and Admin Expenses                                                                                                                                                                                                                                                                              | 0                                                                                                     | 0.89                                                                                                                   | 38.3                                                                                                                       | 65.62                                                                                                                    | 20.37                                                                                                    | 15.09                                                                                                     | 17.96                                                                                                   | 22.66                                                                                                 | 27.25                                                                                                          | 26.54                                                                                               |
| Miscellaneous Expenses                                                                                                                                                                                                                                                                                  | 106.44                                                                                                | 2.82                                                                                                                   | 4.03                                                                                                                       | 3.03                                                                                                                     | 5.65                                                                                                     | 5.72                                                                                                      | 3.46                                                                                                    | 1.9                                                                                                   | 5.1                                                                                                            | 3.68                                                                                                |
| Preoperative Exp Capitalised                                                                                                                                                                                                                                                                            | 0                                                                                                     | 0                                                                                                                      | 0                                                                                                                          | 0                                                                                                                        | 0                                                                                                        | 0                                                                                                         | 0                                                                                                       | 0                                                                                                     | 0                                                                                                              | 0                                                                                                   |
| Total Expenses                                                                                                                                                                                                                                                                                          | 2,015.42                                                                                              | 1,234.47                                                                                                               | 938.55                                                                                                                     | 654.68                                                                                                                   | 653.76                                                                                                   | 424.22                                                                                                    | 567.86                                                                                                  | 272.96                                                                                                | 304.79                                                                                                         | 265.73                                                                                              |
| Total Expenses                                                                                                                                                                                                                                                                                          |                                                                                                       |                                                                                                                        |                                                                                                                            |                                                                                                                          |                                                                                                          |                                                                                                           |                                                                                                         |                                                                                                       |                                                                                                                |                                                                                                     |
|                                                                                                                                                                                                                                                                                                         | Mar '11                                                                                               | Dec '09                                                                                                                | Dec '08                                                                                                                    | Jun '07                                                                                                                  | Jun '06                                                                                                  | Dec '10                                                                                                   | Dec '09                                                                                                 | Sep '08                                                                                               | Sep '07                                                                                                        | Sep '06                                                                                             |
|                                                                                                                                                                                                                                                                                                         | <b>Mar '11</b> 15 mths                                                                                | <b>Dec '09</b> 12 mths                                                                                                 | <b>Dec '08</b> 18 mths                                                                                                     | <b>Jun '07</b> 12 mths                                                                                                   | <b>Jun '06</b> 12 mths                                                                                   | Dec '10<br>12 mths                                                                                        | Dec '09<br>15 mths                                                                                      | Sep '08                                                                                               | Sep '07<br>12 mths                                                                                             | Sep '06<br>12 mths                                                                                  |
| Operating Profit                                                                                                                                                                                                                                                                                        | 15 mths                                                                                               | 12 mths                                                                                                                | 18 mths                                                                                                                    | 12 mths                                                                                                                  | 12 mths                                                                                                  | 12 mths                                                                                                   | 15 mths                                                                                                 | 12 mths                                                                                               | 12 mths                                                                                                        | 12 mths                                                                                             |
| Operating Profit                                                                                                                                                                                                                                                                                        | 15 mths 92.16                                                                                         | 12 mths 230.27                                                                                                         | 18 mths 205.65                                                                                                             | 12 mths                                                                                                                  | 12 mths 206.74                                                                                           | <b>12 mths</b> 16.18                                                                                      | 15 mths                                                                                                 | <b>12 mths</b> 32.65                                                                                  | 12 mths 3.6                                                                                                    | <b>12 mths</b> 56.12                                                                                |
| PBDIT                                                                                                                                                                                                                                                                                                   | 15 mths<br>92.16<br>92.51                                                                             | 12 mths<br>230.27<br>229.9                                                                                             | 18 mths 205.65 141.41                                                                                                      | 12 mths 119.67 154.37                                                                                                    | 12 mths 206.74 202.58                                                                                    | 12 mths<br>16.18<br>40.45                                                                                 | 15 mths<br>127.23<br>133.06                                                                             | 32.65<br>35.23                                                                                        | 3.6<br>8.58                                                                                                    | 12 mths<br>56.12<br>54.7                                                                            |
| PBDIT<br>Interest                                                                                                                                                                                                                                                                                       | 92.16<br>92.51<br>181.65                                                                              | 12 mths<br>230.27<br>229.9<br>47.5                                                                                     | 18 mths  205.65  141.41  162.62                                                                                            | 12 mths<br>119.67<br>154.37<br>101.99                                                                                    | 12 mths 206.74 202.58 85.68                                                                              | 12 mths 16.18 40.45 29.58                                                                                 | 15 mths<br>127.23<br>133.06<br>38.52                                                                    | 32.65<br>35.23<br>22.69                                                                               | 3.6<br>8.58<br>19.95                                                                                           | 12 mths 56.12 54.7 18.27                                                                            |
| PBDIT<br>Interest<br>PBDT                                                                                                                                                                                                                                                                               | 92.16<br>92.51<br>181.65<br>-89.14                                                                    | 230.27<br>229.9<br>47.5<br>182.4                                                                                       | 18 mths  205.65 141.41 162.62 -21.21                                                                                       | 119.67<br>154.37<br>101.99<br>52.38                                                                                      | 206.74<br>202.58<br>85.68<br>116.9                                                                       | 12 mths 16.18 40.45 29.58 10.87                                                                           | 15 mths<br>127.23<br>133.06<br>38.52<br>94.54                                                           | 32.65<br>35.23<br>22.69<br>12.54                                                                      | 3.6<br>8.58<br>19.95<br>-11.37                                                                                 | 56.12<br>54.7<br>18.27<br>36.43                                                                     |
| PBDIT Interest PBDT Depreciation                                                                                                                                                                                                                                                                        | 15 mths<br>92.16<br>92.51<br>181.65<br>-89.14<br>38.78                                                | 12 mths 230.27 229.9 47.5 182.4 30.26                                                                                  | 18 mths  205.65 141.41 162.62 -21.21 42.94                                                                                 | 12 mths 119.67 154.37 101.99 52.38 13.41                                                                                 | 12 mths  206.74  202.58  85.68  116.9  12.19                                                             | 12 mths 16.18 40.45 29.58 10.87 12.65                                                                     | 15 mths 127.23 133.06 38.52 94.54 16.96                                                                 | 32.65<br>35.23<br>22.69<br>12.54<br>12.35                                                             | 3.6<br>8.58<br>19.95<br>-11.37<br>12.33                                                                        | 12 mths 56.12 54.7 18.27 36.43 11.5                                                                 |
| PBDIT Interest PBDT Depreciation Other Written Off                                                                                                                                                                                                                                                      | 92.16<br>92.51<br>181.65<br>-89.14<br>38.78                                                           | 230.27<br>229.9<br>47.5<br>182.4<br>30.26<br>4.19                                                                      | 18 mths  205.65 141.41 162.62 -21.21 42.94 13.97                                                                           | 12 mths 119.67 154.37 101.99 52.38 13.41 8.75                                                                            | 206.74<br>202.58<br>85.68<br>116.9<br>12.19                                                              | 16.18<br>40.45<br>29.58<br>10.87<br>12.65                                                                 | 15 mths 127.23 133.06 38.52 94.54 16.96 0                                                               | 32.65<br>35.23<br>22.69<br>12.54<br>12.35                                                             | 3.6<br>8.58<br>19.95<br>-11.37<br>12.33                                                                        | 12 mths 56.12 54.7 18.27 36.43 11.5 0                                                               |
| PBDIT Interest PBDT Depreciation Other Written Off Profit Before Tax                                                                                                                                                                                                                                    | 92.16<br>92.51<br>181.65<br>-89.14<br>38.78<br>0<br>-127.92                                           | 230.27<br>229.9<br>47.5<br>182.4<br>30.26<br>4.19<br>147.95                                                            | 18 mths  205.65 141.41 162.62 -21.21 42.94 13.97 -78.12                                                                    | 119.67<br>154.37<br>101.99<br>52.38<br>13.41<br>8.75<br>30.22                                                            | 206.74<br>202.58<br>85.68<br>116.9<br>12.19<br>1.21<br>103.5                                             | 12 mths 16.18 40.45 29.58 10.87 12.65 0 -1.78                                                             | 15 mths 127.23 133.06 38.52 94.54 16.96 0 77.58                                                         | 32.65<br>35.23<br>22.69<br>12.54<br>12.35<br>0                                                        | 3.6<br>8.58<br>19.95<br>-11.37<br>12.33<br>0<br>-23.7                                                          | 56.12<br>54.7<br>18.27<br>36.43<br>11.5<br>0<br>24.93                                               |
| PBDIT Interest PBDT Depreciation Other Written Off Profit Before Tax Extra-ordinary items                                                                                                                                                                                                               | 15 mths  92.16  92.51  181.65  -89.14  38.78  0  -127.92  0                                           | 12 mths  230.27  229.9  47.5  182.4  30.26  4.19  147.95  -0.62                                                        | 18 mths  205.65 141.41 162.62 -21.21 42.94 13.97 -78.12 0.6                                                                | 12 mths 119.67 154.37 101.99 52.38 13.41 8.75 30.22 0.65                                                                 | 12 mths  206.74  202.58  85.68  116.9  12.19  1.21  103.5  -0.85                                         | 12 mths  16.18 40.45 29.58 10.87 12.65 0 -1.78 3.44                                                       | 15 mths  127.23  133.06  38.52  94.54  16.96  0  77.58  0.12                                            | 32.65<br>35.23<br>22.69<br>12.54<br>12.35<br>0<br>0.19                                                | 3.6<br>8.58<br>19.95<br>-11.37<br>12.33<br>0<br>-23.7<br>3.18                                                  | 56.12<br>54.7<br>18.27<br>36.43<br>11.5<br>0<br>24.93<br>0.51                                       |
| PBDIT Interest PBDT Depreciation Other Written Off Profit Before Tax Extra-ordinary items PBT (Post Extra-ord Items)                                                                                                                                                                                    | 15 mths  92.16 92.51 181.65 -89.14 38.78 0 -127.92 0 -127.92                                          | 12 mths  230.27  229.9  47.5  182.4  30.26  4.19  147.95  -0.62  147.33                                                | 18 mths  205.65 141.41 162.62 -21.21 42.94 13.97 -78.12 0.6 -77.52                                                         | 12 mths 119.67 154.37 101.99 52.38 13.41 8.75 30.22 0.65 30.87                                                           | 12 mths  206.74  202.58  85.68  116.9  12.19  1.21  103.5  -0.85  102.65                                 | 12 mths 16.18 40.45 29.58 10.87 12.65 0 -1.78 3.44 1.66                                                   | 15 mths  127.23  133.06  38.52  94.54  16.96  0  77.58  0.12  77.7                                      | 32.65<br>35.23<br>22.69<br>12.54<br>12.35<br>0<br>0.19<br>3<br>3.19                                   | 3.6<br>8.58<br>19.95<br>-11.37<br>12.33<br>0<br>-23.7<br>3.18<br>-20.52                                        | 12 mths 56.12 54.7 18.27 36.43 11.5 0 24.93 0.51 25.44                                              |
| PBDIT Interest PBDT Depreciation Other Written Off Profit Before Tax Extra-ordinary items PBT (Post Extra-ord Items) Tax                                                                                                                                                                                | 15 mths  92.16 92.51 181.65 -89.14 38.78 0 -127.92 0 -127.92 -28.08                                   | 12 mths  230.27  229.9  47.5  182.4  30.26  4.19  147.95  -0.62  147.33  20.57                                         | 18 mths  205.65 141.41 162.62 -21.21 42.94 13.97 -78.12 0.6 -77.52 -7.59                                                   | 12 mths 119.67 154.37 101.99 52.38 13.41 8.75 30.22 0.65 30.87 0                                                         | 12 mths  206.74  202.58  85.68  116.9  12.19  1.21  103.5  -0.85  102.65  0                              | 12 mths  16.18  40.45  29.58  10.87  12.65  0  -1.78  3.44  1.66  -1.11                                   | 15 mths  127.23  133.06  38.52  94.54  16.96  0  77.58  0.12  77.7  36.15                               | 32.65<br>35.23<br>22.69<br>12.54<br>12.35<br>0<br>0.19<br>3<br>3.19<br>1.69                           | 3.6<br>8.58<br>19.95<br>-11.37<br>12.33<br>0<br>-23.7<br>3.18<br>-20.52<br>-6.28                               | 12 mths 56.12 54.7 18.27 36.43 11.5 0 24.93 0.51 25.44 9.97                                         |
| PBDIT Interest PBDT Depreciation Other Written Off Profit Before Tax Extra-ordinary items PBT (Post Extra-ord Items) Tax Reported Net Profit                                                                                                                                                            | 92.16<br>92.51<br>181.65<br>-89.14<br>38.78<br>0<br>-127.92<br>0<br>-127.92<br>-28.08<br>-99.86       | 12 mths  230.27  229.9  47.5  182.4  30.26  4.19  147.95  -0.62  147.33  20.57  103.49                                 | 18 mths  205.65 141.41 162.62 -21.21 42.94 13.97 -78.12 0.6 -77.52 -7.59 -79.55                                            | 12 mths  119.67  154.37  101.99  52.38  13.41  8.75  30.22  0.65  30.87  0  30.18                                        | 12 mths  206.74  202.58  85.68  116.9  12.19  1.21  103.5  -0.85  102.65  0  95.28                       | 12 mths  16.18 40.45 29.58 10.87 12.65 0 -1.78 3.44 1.66 -1.11 2.77                                       | 15 mths  127.23  133.06  38.52  94.54  16.96  0  77.58  0.12  77.7  36.15  41.54                        | 32.65<br>35.23<br>22.69<br>12.54<br>12.35<br>0<br>0.19<br>3<br>3.19<br>1.69<br>1.5                    | 3.6<br>8.58<br>19.95<br>-11.37<br>12.33<br>0<br>-23.7<br>3.18<br>-20.52<br>-6.28<br>-14.23                     | 12 mths 56.12 54.7 18.27 36.43 11.5 0 24.93 0.51 25.44 9.97 15.48                                   |
| PBDIT Interest PBDT Depreciation Other Written Off Profit Before Tax Extra-ordinary items PBT (Post Extra-ord Items) Tax Reported Net Profit Total Value Addition                                                                                                                                       | 15 mths  92.16 92.51 181.65 -89.14 38.78 0 -127.92 0 -127.92 -28.08 -99.86 365.15                     | 12 mths  230.27  229.9  47.5  182.4  30.26  4.19  147.95  -0.62  147.33  20.57  103.49  158.07                         | 18 mths  205.65 141.41 162.62 -21.21 42.94 13.97 -78.12 0.6 -77.52 -7.59 -79.55 336.03                                     | 12 mths  119.67  154.37  101.99  52.38  13.41  8.75  30.22  0.65  30.87  0  30.18  206.82                                | 12 mths  206.74  202.58  85.68  116.9  12.19  1.21  103.5  -0.85  102.65  0  95.28  161.18               | 12 mths  16.18  40.45  29.58  10.87  12.65  0  -1.78  3.44  1.66  -1.11  2.77  121                        | 15 mths  127.23  133.06  38.52  94.54  16.96  0  77.58  0.12  77.7  36.15  41.54  150.66                | 32.65<br>35.23<br>22.69<br>12.54<br>12.35<br>0<br>0.19<br>3<br>3.19<br>1.69<br>1.5<br>88.91           | 3.6<br>8.58<br>19.95<br>-11.37<br>12.33<br>0<br>-23.7<br>3.18<br>-20.52<br>-6.28<br>-14.23<br>101.61           | 12 mths 56.12 54.7 18.27 36.43 11.5 0 24.93 0.51 25.44 9.97 15.48 92.51                             |
| PBDIT Interest PBDT Depreciation Other Written Off Profit Before Tax Extra-ordinary items PBT (Post Extra-ord Items) Tax Reported Net Profit Total Value Addition Preference Dividend                                                                                                                   | 15 mths  92.16 92.51 181.65 -89.14 38.78 0 -127.92 0 -127.92 -28.08 -99.86 365.15 0                   | 12 mths  230.27  229.9  47.5  182.4  30.26  4.19  147.95  -0.62  147.33  20.57  103.49  158.07  0                      | 18 mths  205.65 141.41 162.62 -21.21 42.94 13.97 -78.12 0.6 -77.52 -7.59 -79.55 336.03 0                                   | 12 mths  119.67  154.37  101.99  52.38  13.41  8.75  30.22  0.65  30.87  0  30.18  206.82  0.37                          | 12 mths  206.74  202.58  85.68  116.9  12.19  1.21  103.5  -0.85  102.65  0  95.28  161.18               | 12 mths  16.18  40.45  29.58  10.87  12.65  0  -1.78  3.44  1.66  -1.11  2.77  121  0                     | 15 mths  127.23  133.06  38.52  94.54  16.96  0  77.58  0.12  77.7  36.15  41.54  150.66  0             | 32.65<br>35.23<br>22.69<br>12.54<br>12.35<br>0<br>0.19<br>3<br>3.19<br>1.69<br>1.5<br>88.91           | 3.6<br>8.58<br>19.95<br>-11.37<br>12.33<br>0<br>-23.7<br>3.18<br>-20.52<br>-6.28<br>-14.23<br>101.61<br>0      | 12 mths 56.12 54.7 18.27 36.43 11.5 0 24.93 0.51 25.44 9.97 15.48 92.51 1.12                        |
| PBDIT Interest PBDT Depreciation Other Written Off Profit Before Tax Extra-ordinary items PBT (Post Extra-ord Items) Tax Reported Net Profit Total Value Addition Preference Dividend Equity Dividend                                                                                                   | 15 mths  92.16 92.51 181.65 -89.14 38.78 0 -127.92 0 -127.92 -28.08 -99.86 365.15 0 0                 | 12 mths  230.27  229.9  47.5  182.4  30.26  4.19  147.95  -0.62  147.33  20.57  103.49  158.07  0  0                   | 18 mths  205.65 141.41 162.62 -21.21 42.94 13.97 -78.12 0.6 -77.52 -7.59 -79.55 336.03 0 0                                 | 12 mths  119.67  154.37  101.99  52.38  13.41  8.75  30.22  0.65  30.87  0  30.18  206.82  0.37  4.71                    | 12 mths  206.74  202.58  85.68  116.9  12.19  1.21  103.5  -0.85  102.65  0  95.28  161.18  6  4.71      | 12 mths  16.18  40.45  29.58  10.87  12.65  0  -1.78  3.44  1.66  -1.11  2.77  121  0  0                  | 15 mths  127.23  133.06  38.52  94.54  16.96  0  77.58  0.12  77.7  36.15  41.54  150.66  0  4.53       | 32.65<br>35.23<br>22.69<br>12.54<br>12.35<br>0<br>0.19<br>3<br>3.19<br>1.69<br>1.5<br>88.91<br>0      | 3.6<br>8.58<br>19.95<br>-11.37<br>12.33<br>0<br>-23.7<br>3.18<br>-20.52<br>-6.28<br>-14.23<br>101.61<br>0      | 12 mths 56.12 54.7 18.27 36.43 11.5 0 24.93 0.51 25.44 9.97 15.48 92.51 1.12 2.04                   |
| PBDIT Interest PBDT Depreciation Other Written Off Profit Before Tax Extra-ordinary items PBT (Post Extra-ord Items) Tax Reported Net Profit Total Value Addition Preference Dividend Equity Dividend Corporate Dividend Tax                                                                            | 15 mths  92.16 92.51 181.65 -89.14 38.78 0 -127.92 0 -127.92 -28.08 -99.86 365.15 0                   | 12 mths  230.27  229.9  47.5  182.4  30.26  4.19  147.95  -0.62  147.33  20.57  103.49  158.07  0                      | 18 mths  205.65 141.41 162.62 -21.21 42.94 13.97 -78.12 0.6 -77.52 -7.59 -79.55 336.03 0                                   | 12 mths  119.67  154.37  101.99  52.38  13.41  8.75  30.22  0.65  30.87  0  30.18  206.82  0.37                          | 12 mths  206.74  202.58  85.68  116.9  12.19  1.21  103.5  -0.85  102.65  0  95.28  161.18               | 12 mths  16.18  40.45  29.58  10.87  12.65  0  -1.78  3.44  1.66  -1.11  2.77  121  0                     | 15 mths  127.23  133.06  38.52  94.54  16.96  0  77.58  0.12  77.7  36.15  41.54  150.66  0             | 32.65<br>35.23<br>22.69<br>12.54<br>12.35<br>0<br>0.19<br>3<br>3.19<br>1.69<br>1.5<br>88.91           | 3.6<br>8.58<br>19.95<br>-11.37<br>12.33<br>0<br>-23.7<br>3.18<br>-20.52<br>-6.28<br>-14.23<br>101.61<br>0      | 12 mths 56.12 54.7 18.27 36.43 11.5 0 24.93 0.51 25.44 9.97 15.48 92.51 1.12                        |
| PBDIT Interest PBDT Depreciation Other Written Off Profit Before Tax Extra-ordinary items PBT (Post Extra-ord Items) Tax Reported Net Profit Total Value Addition Preference Dividend Equity Dividend Corporate Dividend Tax Per share data (annualised)                                                | 15 mths  92.16 92.51 181.65 -89.14 38.78 0 -127.92 0 -127.92 -28.08 -99.86 365.15 0 0                 | 12 mths  230.27  229.9  47.5  182.4  30.26  4.19  147.95  -0.62  147.33  20.57  103.49  158.07  0  0                   | 18 mths  205.65 141.41 162.62 -21.21 42.94 13.97 -78.12 0.6 -77.52 -7.59 -79.55 336.03 0 0 0                               | 12 mths  119.67  154.37  101.99  52.38  13.41  8.75  30.22  0.65  30.87  0  30.18  206.82  0.37  4.71  0.85              | 12 mths  206.74  202.58  85.68  116.9  12.19  1.21  103.5  -0.85  102.65  0  95.28  161.18  6  4.71  1.5 | 12 mths  16.18  40.45  29.58  10.87  12.65  0  -1.78  3.44  1.66  -1.11  2.77  121  0  0  0               | 15 mths  127.23  133.06  38.52  94.54  16.96  0  77.58  0.12  77.7  36.15  41.54  150.66  0  4.53  0.77 | 32.65<br>35.23<br>22.69<br>12.54<br>12.35<br>0<br>0.19<br>3<br>3.19<br>1.69<br>1.5<br>88.91<br>0      | 3.6<br>8.58<br>19.95<br>-11.37<br>12.33<br>0<br>-23.7<br>3.18<br>-20.52<br>-6.28<br>-14.23<br>101.61<br>0      | 12 mths 56.12 54.7 18.27 36.43 11.5 0 24.93 0.51 25.44 9.97 15.48 92.51 1.12 2.04 0.44              |
| PBDIT Interest PBDT Depreciation Other Written Off Profit Before Tax Extra-ordinary items PBT (Post Extra-ord Items) Tax Reported Net Profit Total Value Addition Preference Dividend Equity Dividend Corporate Dividend Tax Per share data (annualised) Shares in issue (lakhs)                        | 15 mths  92.16 92.51 181.65 -89.14 38.78 0 -127.92 0 -127.92 -28.08 -99.86 365.15 0 0 0               | 12 mths  230.27  229.9  47.5  182.4  30.26  4.19  147.95  -0.62  147.33  20.57  103.49  158.07  0  0  0                | 18 mths  205.65 141.41 162.62 -21.21 42.94 13.97 -78.12 0.6 -77.52 -7.59 -79.55 336.03 0 0 0                               | 12 mths  119.67  154.37  101.99  52.38  13.41  8.75  30.22  0.65  30.87  0  30.18  206.82  0.37  4.71  0.85              | 12 mths  206.74  202.58  85.68  116.9  12.19  1.21  103.5  -0.85  102.65  0  95.28  161.18  6  4.71  1.5 | 12 mths  16.18  40.45  29.58  10.87  12.65  0  -1.78  3.44  1.66  -1.11  2.77  121  0  0  113.17          | 15 mths  127.23  133.06  38.52  94.54  16.96  0  77.58  0.12  77.7  36.15  41.54  150.66  0  4.53  0.77 | 12 mths  32.65 35.23 22.69 12.54 12.35 0 0.19 3 3.19 1.69 1.5 88.91 0 0 0 113.17                      | 3.6<br>8.58<br>19.95<br>-11.37<br>12.33<br>0<br>-23.7<br>3.18<br>-20.52<br>-6.28<br>-14.23<br>101.61<br>0      | 12 mths 56.12 54.7 18.27 36.43 11.5 0 24.93 0.51 25.44 9.97 15.48 92.51 1.12 2.04 0.44              |
| PBDIT Interest PBDT Depreciation Other Written Off Profit Before Tax Extra-ordinary items PBT (Post Extra-ord Items) Tax Reported Net Profit Total Value Addition Preference Dividend Equity Dividend Corporate Dividend Tax Per share data (annualised) Shares in issue (lakhs) Earning Per Share (Rs) | 15 mths  92.16 92.51 181.65 -89.14 38.78 0 -127.92 0 -127.92 -28.08 -99.86 365.15 0 0 0 368.07 -27.13 | 12 mths  230.27  229.9  47.5  182.4  30.26  4.19  147.95  -0.62  147.33  20.57  103.49  158.07  0  0  0  348.34  29.71 | 18 mths  205.65  141.41  162.62  -21.21  42.94  13.97  -78.12  0.6  -77.52  -7.59  -79.55  336.03  0  0  0  313.73  -25.36 | 12 mths  119.67  154.37  101.99  52.38  13.41  8.75  30.22  0.65  30.87  0  30.18  206.82  0.37  4.71  0.85  313.73  9.5 | 12 mths  206.74  202.58  85.68  116.9  12.19  1.21  103.5  -0.85  102.65  0  95.28  161.18  6  4.71  1.5 | 12 mths  16.18  40.45  29.58  10.87  12.65  0  -1.78  3.44  1.66  -1.11  2.77  121  0  0  0  113.17  2.45 | 15 mths  127.23  133.06  38.52  94.54  16.96  0  77.58  0.12  77.7  36.15  41.54  150.66  0  4.53  0.77 | 32.65<br>35.23<br>22.69<br>12.54<br>12.35<br>0<br>0.19<br>3<br>3.19<br>1.69<br>1.5<br>88.91<br>0<br>0 | 3.6<br>8.58<br>19.95<br>-11.37<br>12.33<br>0<br>-23.7<br>3.18<br>-20.52<br>-6.28<br>-14.23<br>101.61<br>0<br>0 | 12 mths 56.12 54.7 18.27 36.43 11.5 0 24.93 0.51 25.44 9.97 15.48 92.51 1.12 2.04 0.44 113.17 12.69 |
| PBDIT Interest PBDT Depreciation Other Written Off Profit Before Tax Extra-ordinary items PBT (Post Extra-ord Items) Tax Reported Net Profit Total Value Addition Preference Dividend Equity Dividend Corporate Dividend Tax Per share data (annualised) Shares in issue (lakhs)                        | 15 mths  92.16 92.51 181.65 -89.14 38.78 0 -127.92 0 -127.92 -28.08 -99.86 365.15 0 0 0               | 12 mths  230.27  229.9  47.5  182.4  30.26  4.19  147.95  -0.62  147.33  20.57  103.49  158.07  0  0  0                | 18 mths  205.65 141.41 162.62 -21.21 42.94 13.97 -78.12 0.6 -77.52 -7.59 -79.55 336.03 0 0 0                               | 12 mths  119.67  154.37  101.99  52.38  13.41  8.75  30.22  0.65  30.87  0  30.18  206.82  0.37  4.71  0.85              | 12 mths  206.74  202.58  85.68  116.9  12.19  1.21  103.5  -0.85  102.65  0  95.28  161.18  6  4.71  1.5 | 12 mths  16.18  40.45  29.58  10.87  12.65  0  -1.78  3.44  1.66  -1.11  2.77  121  0  0  113.17          | 15 mths  127.23  133.06  38.52  94.54  16.96  0  77.58  0.12  77.7  36.15  41.54  150.66  0  4.53  0.77 | 12 mths  32.65 35.23 22.69 12.54 12.35 0 0.19 3 3.19 1.69 1.5 88.91 0 0 0 113.17                      | 3.6<br>8.58<br>19.95<br>-11.37<br>12.33<br>0<br>-23.7<br>3.18<br>-20.52<br>-6.28<br>-14.23<br>101.61<br>0      | 12 mths 56.12 54.7 18.27 36.43 11.5 0 24.93 0.51 25.44 9.97 15.48 92.51 1.12 2.04 0.44              |