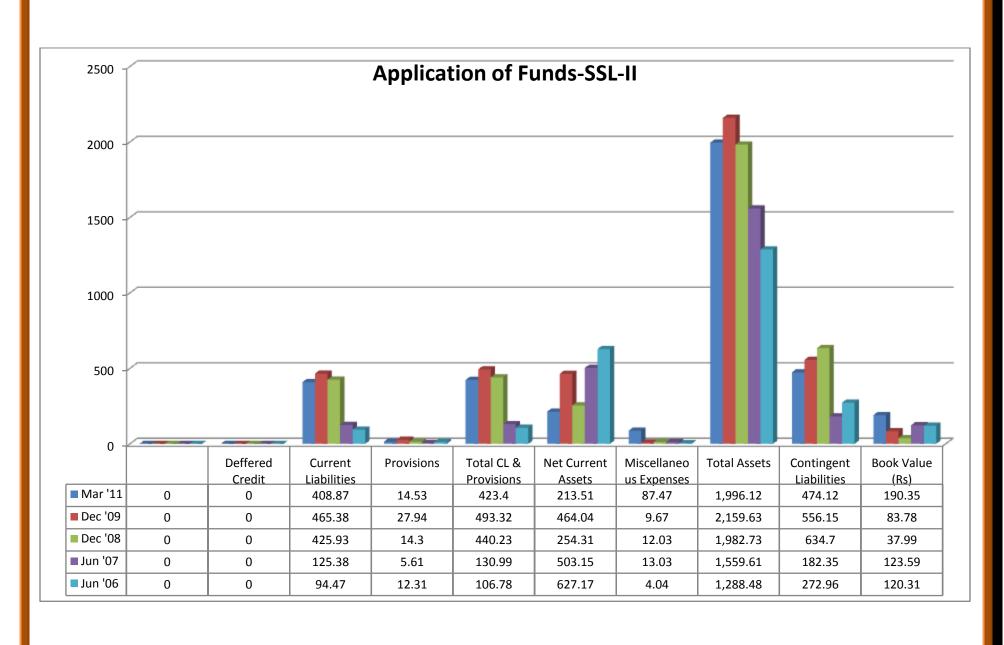

#### (i) Income:

- ❖ Sales turnover were in upward trend from 2007 to 2011.
- ❖ Net sales were in upward trend from 2007 to 2011.
- Other income took both upward and downward trend from 2007 to 2011.
- ❖ Stock adjustments took both positive and negative trend from 2007 to 2011.
- ❖ Total income was took both upward and downward trend from 2007 to 2011.