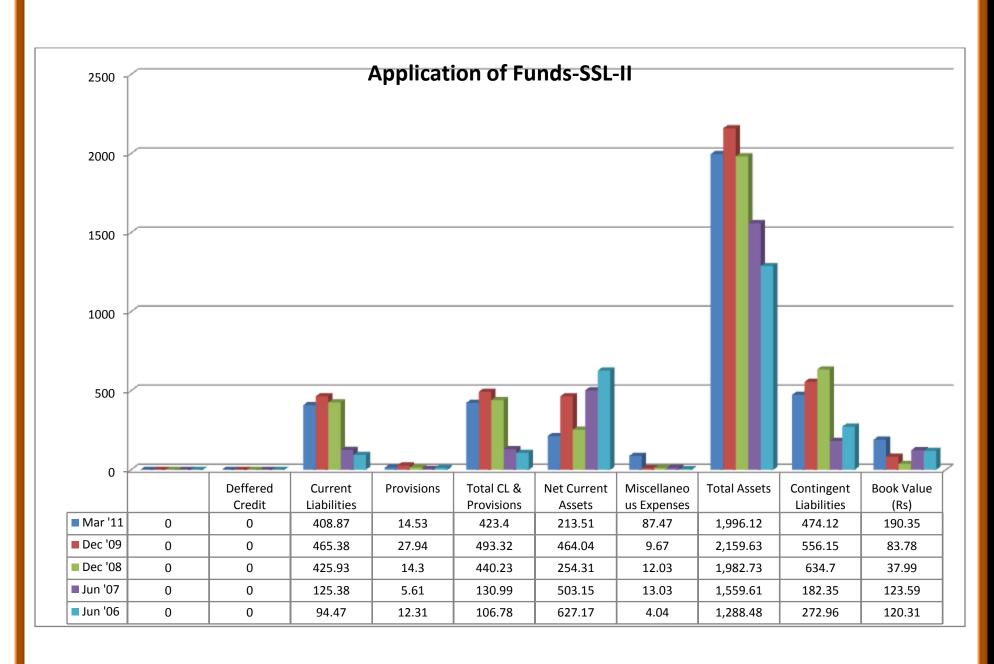

43.31   | 41.66      | 51.64   | 48.27   |
| Miscellaneous Expenses              | 87.47    | 9.67     | 12.03      | 13.03    | 4.04     | 0       | 0       | 0          | 0       | 0.06    |
|                                     | 1,996.12 | 2,159.63 | 1,982.73   | 1,559.61 | 1,288.48 | 224.25  | 123.03  | 125.91     | 133.06  | 125.12  |
|                                     | 1,990.12 | 2,100.00 | 1,002.70   | ,        |          |         |         |            |         |         |
| Total Assets                        | 1,990.12 | 2,100.00 | 1,002.110  | ,        |          |         |         |            |         |         |
| Total Assets Contingent Liabilities | 474.12   | 556.15   | 634.7      | 182.35   | 272.96   | 0.23    | 0.23    | 0.65       | 5.62    | 7.64    |













### 2.26.1 (a) Balance sheet of Sakthi Sugars Ltd:

#### (i) Source of Funds:

- ❖ Total share capitals took both up and downward trend through 2006-2011.
- Equity share capitals were even trend in 2006-08 and took an upward trend in 2009 and 2011.
- ❖ Share application money was in even trend from 2006 to 2009.
- ❖ Preference share capital was nil throughout 2007- 2011, except in the year of 2006.
- Reserves took an upward and downward trend through 2006 to 2011.
- Revaluation reserves value was high in 2008 and decreased in 2009 whereas the values were nil in the year 2006, 2007 and 2011.
- Net worth increased from the year 2006 to 2011 except the year 2007 where the value decreased a little than the previous year.
- Secured loans increased from the year 2006 to the year 2011.
- ❖