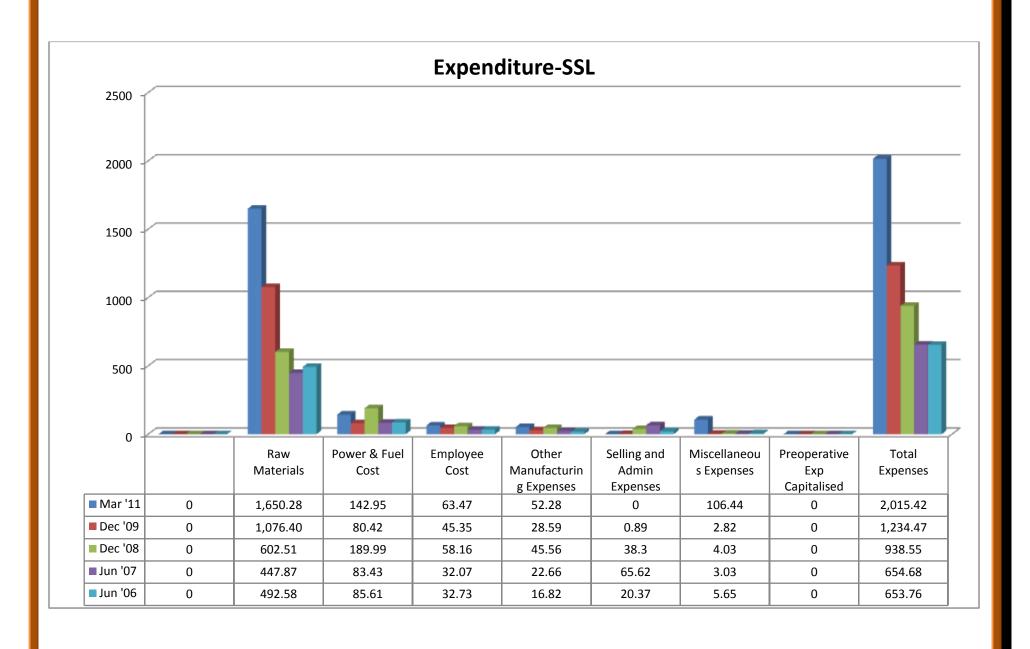

# 2.5.2 Profit and Loss Account Comparison Statement of SSL and KCPSICL:

| 01.12.2011                                                                                                                                                                                     |                                                      |                                                               |                                                              |                                                                      |                                                                    |                                                            |                                                              |                                                              |                                                            |                                                       |
|------------------------------------------------------------------------------------------------------------------------------------------------------------------------------------------------|------------------------------------------------------|---------------------------------------------------------------|--------------------------------------------------------------|----------------------------------------------------------------------|--------------------------------------------------------------------|------------------------------------------------------------|--------------------------------------------------------------|--------------------------------------------------------------|------------------------------------------------------------|-------------------------------------------------------|
| Profit & Loss account                                                                                                                                                                          |                                                      |                                                               | Sakthi<br>Sugars                                             |                                                                      |                                                                    |                                                            |                                                              | KCP<br>Sugar<br>Ind Corp                                     |                                                            |                                                       |
|                                                                                                                                                                                                | Mar '11                                              | Dec '09                                                       | Dec '08                                                      | Jun '07                                                              | Jun '06                                                            | Mar '11                                                    | Mar '10                                                      | Mar '09                                                      | Mar '08                                                    | Mar '07                                               |
|                                                                                                                                                                                                | 15 mths                                              | 12 mths                                                       | 18 mths                                                      | 12 mths                                                              | 12 mths                                                            | 12 mths                                                    | 12 mths                                                      | 12 mths                                                      | 12 mths                                                    | 12 mths                                               |
|                                                                                                                                                                                                | in Rs. Cr.                                           |                                                               |                                                              |                                                                      |                                                                    | in Rs. Cr.                                                 |                                                              |                                                              |                                                            |                                                       |
| Income                                                                                                                                                                                         |                                                      |                                                               |                                                              |                                                                      |                                                                    |                                                            |                                                              |                                                              |                                                            |                                                       |
| Sales Turnover                                                                                                                                                                                 | 2,163.95                                             | 1,404.37                                                      | 1,196.88                                                     | 771.37                                                               | 901.77                                                             | 212.79                                                     | 258.96                                                       | 194.2                                                        | 250.69                                                     | 330.5                                                 |
| Excise Duty                                                                                                                                                                                    | 25.67                                                | 31.53                                                         | 21.57                                                        | 22.64                                                                | 21.9                                                               | 7.12                                                       | 11.53                                                        | 14.12                                                        | 25.38                                                      | 26.8                                                  |
| Net Sales                                                                                                                                                                                      | 2,138.28                                             | 1,372.84                                                      | 1,175.31                                                     | 748.73                                                               | 879.87                                                             | 205.67                                                     | 247.43                                                       | 180.08                                                       | 225.31                                                     | 303.7                                                 |
| Other Income                                                                                                                                                                                   | 0.35                                                 | -0.37                                                         | -64.24                                                       | 34.7                                                                 | -4.16                                                              | 8.32                                                       | 2.57                                                         | 3.6                                                          | 3.66                                                       | 4.79                                                  |
| Stock Adjustments                                                                                                                                                                              | -30.7                                                | 91.9                                                          | -31.11                                                       | 25.62                                                                | -19.37                                                             | 100.16                                                     | -18.44                                                       | 3.21                                                         | -3.23                                                      | -2.74                                                 |
| Total Income                                                                                                                                                                                   | 2,107.93                                             | 1,464.37                                                      | 1,079.96                                                     | 809.05                                                               | 856.34                                                             | 314.15                                                     | 231.56                                                       | 186.89                                                       | 225.74                                                     | 305.75                                                |
| Expenditure                                                                                                                                                                                    | _,.0.100                                             | .,                                                            | .,510.00                                                     |                                                                      | 333.37                                                             | 0.1.10                                                     | 201.00                                                       | .00.00                                                       |                                                            | 000110                                                |
| Raw Materials                                                                                                                                                                                  | 1,650.28                                             | 1,076.40                                                      | 602.51                                                       | 447.87                                                               | 492.58                                                             | 199.32                                                     | 136.93                                                       | 105.5                                                        | 153.03                                                     | 199.71                                                |
| Power & Fuel Cost                                                                                                                                                                              | 1,030.28                                             | 80.42                                                         | 189.99                                                       | 83.43                                                                | 85.61                                                              | 1.65                                                       | 1.44                                                         | 1.69                                                         | 1.74                                                       | 2.46                                                  |
|                                                                                                                                                                                                |                                                      |                                                               |                                                              |                                                                      | 32.73                                                              |                                                            |                                                              |                                                              |                                                            | 24.41                                                 |
| Employee Cost                                                                                                                                                                                  | 63.47                                                | 45.35                                                         | 58.16                                                        | 32.07                                                                |                                                                    | 25.34                                                      | 26.24                                                        | 23.38                                                        | 21.71                                                      |                                                       |
| Other Manufacturing Expenses                                                                                                                                                                   | 52.28                                                | 28.59                                                         | 45.56                                                        | 22.66                                                                | 16.82                                                              | 11.99                                                      | 7.46                                                         | 9.15                                                         | 14.54                                                      | 13.54                                                 |
| Selling and Admin Expenses                                                                                                                                                                     | 0                                                    | 0.89                                                          | 38.3                                                         | 65.62                                                                | 20.37                                                              | 0                                                          | 6.02                                                         | 9.14                                                         | 7.06                                                       | 9.99                                                  |
| Miscellaneous Expenses                                                                                                                                                                         | 106.44                                               | 2.82                                                          | 4.03                                                         | 3.03                                                                 | 5.65                                                               | 46.95                                                      | 4.63                                                         | 4.98                                                         | 4.91                                                       | 6.33                                                  |
| Preoperative Exp Capitalised                                                                                                                                                                   | 0                                                    | 0                                                             | 0                                                            | 0                                                                    | 0                                                                  | 0                                                          | 0                                                            | 0                                                            | 0                                                          | 0                                                     |
| Total Expenses                                                                                                                                                                                 | 2,015.42                                             | 1,234.47                                                      | 938.55                                                       | 654.68                                                               | 653.76                                                             | 285.25                                                     | 182.72                                                       | 153.84                                                       | 202.99                                                     | 256.44                                                |
|                                                                                                                                                                                                | Mar '11                                              | Dec '09                                                       | Dec '08                                                      | Jun '07                                                              | Jun '06                                                            | Mar '11                                                    | Mar '10                                                      | Mar '09                                                      | Mar '08                                                    | Mar '07                                               |
|                                                                                                                                                                                                | 15 mths                                              | 12 mths                                                       | 18 mths                                                      | 12 mths                                                              | 12 mths                                                            | 12 mths                                                    | 12 mths                                                      | 12 mths                                                      | 12 mths                                                    | 12 mths                                               |
| Operating Profit                                                                                                                                                                               | 92.16                                                | 230.27                                                        | 205.65                                                       | 119.67                                                               | 206.74                                                             | 20.58                                                      | 46.27                                                        | 29.45                                                        | 19.09                                                      | 44.52                                                 |
| PBDIT                                                                                                                                                                                          | 92.51                                                | 229.9                                                         | 141.41                                                       | 154.37                                                               | 202.58                                                             | 28.9                                                       | 48.84                                                        | 33.05                                                        | 22.75                                                      | 49.31                                                 |
| Interest                                                                                                                                                                                       | 181.65                                               | 47.5                                                          | 162.62                                                       | 101.99                                                               | 85.68                                                              | 4.67                                                       | 3.2                                                          | 3.6                                                          | 4.6                                                        | 3.52                                                  |
| PBDT                                                                                                                                                                                           |                                                      |                                                               |                                                              |                                                                      |                                                                    |                                                            |                                                              |                                                              |                                                            |                                                       |
|                                                                                                                                                                                                | -89.14                                               | 182.4                                                         | -21.21                                                       | 52.38                                                                | 116.9                                                              | 24.23                                                      | 45.64                                                        | 29.45                                                        | 18.15                                                      | 45.79                                                 |
| Depreciation                                                                                                                                                                                   | 38.78                                                | 30.26                                                         | 42.94                                                        | 13.41                                                                | 12.19                                                              | 10.95                                                      | 10.63                                                        | 10.85                                                        | 10.59                                                      | 10.01                                                 |
| Other Written Off                                                                                                                                                                              | 0                                                    | 4.19                                                          | 13.97                                                        | 8.75                                                                 | 1.21                                                               | 0                                                          | 0                                                            | 0                                                            | 0                                                          | 0                                                     |
| Profit Before Tax                                                                                                                                                                              | -127.92                                              | 44705                                                         | 70 40                                                        |                                                                      |                                                                    | 12 20                                                      | 35.01                                                        | 18.6                                                         | 7.56                                                       | 35.78                                                 |
|                                                                                                                                                                                                |                                                      | 147.95                                                        | -78.12                                                       | 30.22                                                                | 103.5                                                              | 13.28                                                      |                                                              |                                                              |                                                            |                                                       |
| Extra-ordinary items                                                                                                                                                                           | 0                                                    | -0.62                                                         | 0.6                                                          | 0.65                                                                 | -0.85                                                              | 1.2                                                        | 0.23                                                         | 0.07                                                         | 2.8                                                        | 0.7                                                   |
| Extra-ordinary items PBT (Post Extra-ord Items)                                                                                                                                                | 0<br>-127.92                                         | -0.62<br>147.33                                               | 0.6<br>-77.52                                                | 0.65<br>30.87                                                        | -0.85<br>102.65                                                    | 1.2<br>14.48                                               | 0.23<br>35.24                                                | 0.07<br>18.67                                                | 2.8<br>10.36                                               | 36.48                                                 |
| PBT (Post Extra-ord Items)<br>Tax                                                                                                                                                              | 0<br>-127.92<br>-28.08                               | -0.62<br>147.33<br>20.57                                      | 0.6<br>-77.52<br>-7.59                                       | 0.65<br>30.87<br>0                                                   | -0.85<br>102.65<br>0                                               | 1.2<br>14.48<br>2.65                                       | 0.23<br>35.24<br>10.57                                       | 0.07<br>18.67<br>6.93                                        | 2.8<br>10.36<br>3.25                                       | 36.48<br>12.92                                        |
| PBT (Post Extra-ord Items) Tax Reported Net Profit                                                                                                                                             | 0<br>-127.92<br>-28.08<br>-99.86                     | -0.62<br>147.33<br>20.57<br><b>103.49</b>                     | 0.6<br>-77.52<br>-7.59<br>- <b>79.55</b>                     | 0.65<br>30.87<br>0<br><b>30.18</b>                                   | -0.85<br>102.65<br>0<br><b>95.28</b>                               | 1.2<br>14.48<br>2.65<br>11.83                              | 0.23<br>35.24<br>10.57<br>23.74                              | 0.07<br>18.67<br>6.93<br>11.33                               | 2.8<br>10.36<br>3.25<br>7.11                               | 36.48<br>12.92<br>23.55                               |
| PBT (Post Extra-ord Items)<br>Tax                                                                                                                                                              | 0<br>-127.92<br>-28.08                               | -0.62<br>147.33<br>20.57                                      | 0.6<br>-77.52<br>-7.59                                       | 0.65<br>30.87<br>0                                                   | -0.85<br>102.65<br>0                                               | 1.2<br>14.48<br>2.65                                       | 0.23<br>35.24<br>10.57                                       | 0.07<br>18.67<br>6.93                                        | 2.8<br>10.36<br>3.25                                       | 36.48<br>12.92                                        |
| PBT (Post Extra-ord Items) Tax Reported Net Profit                                                                                                                                             | 0<br>-127.92<br>-28.08<br>-99.86                     | -0.62<br>147.33<br>20.57<br><b>103.49</b>                     | 0.6<br>-77.52<br>-7.59<br>- <b>79.55</b>                     | 0.65<br>30.87<br>0<br><b>30.18</b>                                   | -0.85<br>102.65<br>0<br><b>95.28</b>                               | 1.2<br>14.48<br>2.65<br>11.83                              | 0.23<br>35.24<br>10.57<br>23.74                              | 0.07<br>18.67<br>6.93<br>11.33                               | 2.8<br>10.36<br>3.25<br>7.11                               | 36.48<br>12.92<br>23.55                               |
| PBT (Post Extra-ord Items) Tax Reported Net Profit Total Value Addition                                                                                                                        | 0<br>-127.92<br>-28.08<br>-99.86<br>365.15           | -0.62<br>147.33<br>20.57<br><b>103.49</b><br>158.07           | 0.6<br>-77.52<br>-7.59<br>- <b>79.55</b><br>336.03           | 0.65<br>30.87<br>0<br><b>30.18</b><br>206.82                         | -0.85<br>102.65<br>0<br><b>95.28</b><br>161.18                     | 1.2<br>14.48<br>2.65<br>11.83<br>85.93                     | 0.23<br>35.24<br>10.57<br>23.74<br>45.78                     | 0.07<br>18.67<br>6.93<br>11.33<br>48.34                      | 2.8<br>10.36<br>3.25<br>7.11<br>49.97                      | 36.48<br>12.92<br>23.55<br>56.72                      |
| PBT (Post Extra-ord Items) Tax Reported Net Profit Total Value Addition Preference Dividend                                                                                                    | 0<br>-127.92<br>-28.08<br>-99.86<br>365.15<br>0      | -0.62<br>147.33<br>20.57<br><b>103.49</b><br>158.07           | 0.6<br>-77.52<br>-7.59<br>-79.55<br>336.03<br>0              | 0.65<br>30.87<br>0<br><b>30.18</b><br>206.82<br>0.37                 | -0.85<br>102.65<br>0<br><b>95.28</b><br>161.18                     | 1.2<br>14.48<br>2.65<br>11.83<br>85.93                     | 0.23<br>35.24<br>10.57<br>23.74<br>45.78                     | 0.07<br>18.67<br>6.93<br>11.33<br>48.34                      | 2.8<br>10.36<br>3.25<br>7.11<br>49.97                      | 36.48<br>12.92<br>23.55<br>56.72<br>0                 |
| PBT (Post Extra-ord Items) Tax Reported Net Profit Total Value Addition Preference Dividend Equity Dividend                                                                                    | 0<br>-127.92<br>-28.08<br>-99.86<br>365.15<br>0      | -0.62<br>147.33<br>20.57<br><b>103.49</b><br>158.07<br>0      | 0.6<br>-77.52<br>-7.59<br>- <b>79.55</b><br>336.03<br>0      | 0.65<br>30.87<br>0<br><b>30.18</b><br>206.82<br>0.37<br>4.71         | -0.85<br>102.65<br>0<br><b>95.28</b><br>161.18<br>6<br>4.71        | 1.2<br>14.48<br>2.65<br>11.83<br>85.93<br>0<br>5.1         | 0.23<br>35.24<br>10.57<br>23.74<br>45.78<br>0<br>8.5         | 0.07<br>18.67<br>6.93<br>11.33<br>48.34<br>0<br>7.94         | 2.8<br>10.36<br>3.25<br>7.11<br>49.97<br>0<br>5.67         | 36.48<br>12.92<br>23.55<br>56.72<br>0<br>5.67         |
| PBT (Post Extra-ord Items)  Tax  Reported Net Profit  Total Value Addition  Preference Dividend  Equity Dividend  Corporate Dividend Tax  Per share data (annualised)                          | 0<br>-127.92<br>-28.08<br>-99.86<br>365.15<br>0<br>0 | -0.62<br>147.33<br>20.57<br><b>103.49</b><br>158.07<br>0      | 0.6<br>-77.52<br>-7.59<br>- <b>79.55</b><br>336.03<br>0<br>0 | 0.65<br>30.87<br>0<br><b>30.18</b><br>206.82<br>0.37<br>4.71<br>0.85 | -0.85<br>102.65<br>0<br><b>95.28</b><br>161.18<br>6<br>4.71<br>1.5 | 1.2<br>14.48<br>2.65<br>11.83<br>85.93<br>0<br>5.1<br>0.79 | 0.23<br>35.24<br>10.57<br>23.74<br>45.78<br>0<br>8.5<br>1.45 | 0.07<br>18.67<br>6.93<br>11.33<br>48.34<br>0<br>7.94<br>1.35 | 2.8<br>10.36<br>3.25<br>7.11<br>49.97<br>0<br>5.67<br>0.96 | 36.48<br>12.92<br>23.55<br>56.72<br>0<br>5.67<br>0.96 |
| PBT (Post Extra-ord Items)  Tax  Reported Net Profit  Total Value Addition  Preference Dividend  Equity Dividend  Corporate Dividend Tax  Per share data (annualised)  Shares in issue (lakhs) | 0<br>-127.92<br>-28.08<br>-99.86<br>365.15<br>0<br>0 | -0.62<br>147.33<br>20.57<br><b>103.49</b><br>158.07<br>0<br>0 | 0.6<br>-77.52<br>-7.59<br>-79.55<br>336.03<br>0<br>0<br>0    | 0.65<br>30.87<br>0<br><b>30.18</b><br>206.82<br>0.37<br>4.71<br>0.85 | -0.85<br>102.65<br>0<br><b>95.28</b><br>161.18<br>6<br>4.71<br>1.5 | 1.2<br>14.48<br>2.65<br>11.83<br>85.93<br>0<br>5.1<br>0.79 | 0.23<br>35.24<br>10.57<br>23.74<br>45.78<br>0<br>8.5<br>1.45 | 0.07<br>18.67<br>6.93<br>11.33<br>48.34<br>0<br>7.94         | 2.8<br>10.36<br>3.25<br>7.11<br>49.97<br>0<br>5.67<br>0.96 | 36.48<br>12.92<br>23.55<br>56.72<br>0<br>5.67<br>0.96 |
| PBT (Post Extra-ord Items)  Tax  Reported Net Profit  Total Value Addition  Preference Dividend  Equity Dividend  Corporate Dividend Tax  Per share data (annualised)                          | 0<br>-127.92<br>-28.08<br>-99.86<br>365.15<br>0<br>0 | -0.62<br>147.33<br>20.57<br><b>103.49</b><br>158.07<br>0      | 0.6<br>-77.52<br>-7.59<br>- <b>79.55</b><br>336.03<br>0<br>0 | 0.65<br>30.87<br>0<br><b>30.18</b><br>206.82<br>0.37<br>4.71<br>0.85 | -0.85<br>102.65<br>0<br><b>95.28</b><br>161.18<br>6<br>4.71<br>1.5 | 1.2<br>14.48<br>2.65<br>11.83<br>85.93<br>0<br>5.1<br>0.79 | 0.23<br>35.24<br>10.57<br>23.74<br>45.78<br>0<br>8.5<br>1.45 | 0.07<br>18.67<br>6.93<br>11.33<br>48.34<br>0<br>7.94<br>1.35 | 2.8<br>10.36<br>3.25<br>7.11<br>49.97<br>0<br>5.67<br>0.96 | 36.48<br>12.92<br>23.55<br>56.72<br>0<br>5.67<br>0.96 |