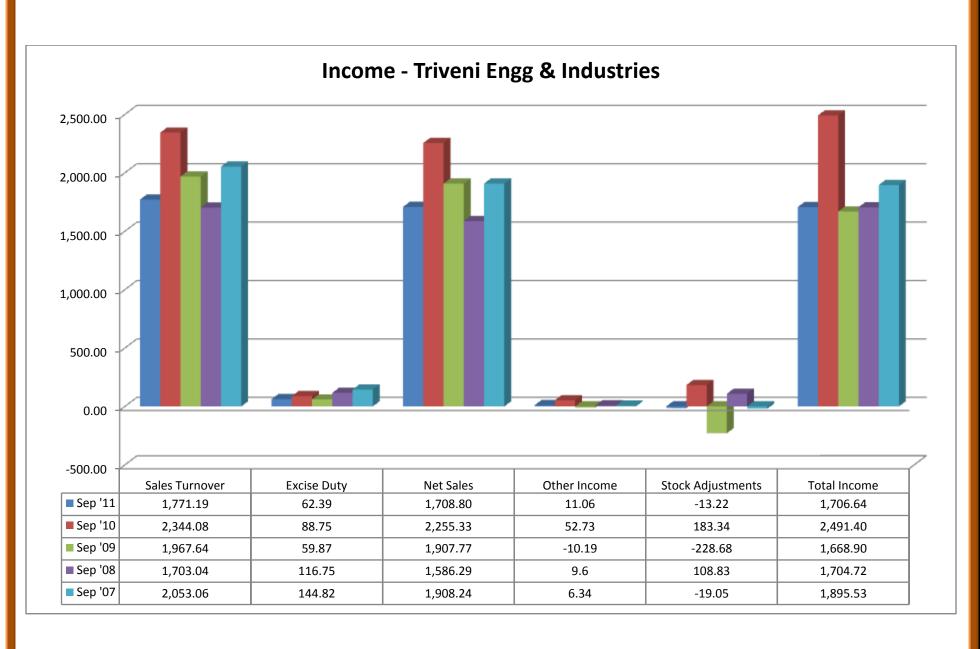

# (i) Source of Funds:

- Total share capital was in even from 2006 to 2010.
- Equity share capital was in even from 2006 to 2010.
- Share application money showed nil from 2006 to 2010.
- Preference share capital showed nil from 2006 to 2010.
- Reserves were in upward trend from 2007 to 2010, except the year of 2006.
- Revaluation reserves showed nil from 2006 to 2010.
- Net worth was in upward trend from 2007 to 2010, except the year of 2006.
- Secured loans were in upward trend from 2007 to 2010, except the year of 2006.
- Unsecured loans were in downward trend from 2006 to 2009, except the year of 2010.
- ❖ Total debt was in upward trend from 2007 to 2010, except the year of 2006.
- ❖ Total liabilities were in upward trend from 2007 to 2010, except the year of 2006.

- ❖ Gross block was in upward trend from 2006 to 2010.
- ❖ Accum.Depreciation was in upward trend from 2006 to 2010.
- Net block took both upward and downward trend from 2006 to 2010.
- Capital work in progress was in downward trend from 2006 to 2009 and again upward in 2010.
- Investments took both upward and downward trend from 2006 to 2010.
- Inventories took both upward and downward trend from 2006 to 2010.
- Sundry Debtors took both upward and downward trend from 2006 to 2010.
- Cash and Bank balance took both upward and downward trend from 2006 to 2010.
- ❖ Total current assets took both upward and downward trend from 2006 to 2010.
- Loans and Advances took both upward and downward trend from 2006 to 2010.
   Fixed deposits show nil from 2006 to 2007 and took an upward and downward trend from 2008 to 2010.
- Total CA, Loans & Advances took both upward and downward trend from 2006 to 2010.
- ❖ Deferred credit showed nil from 2006 to 2010.
- Current liabilities took both upward and downward trend from 2006 to 2010.
- ❖ Provisions showed nil in 2007-08 and took upward and downward trend in 2006, 2009 and 2010.
- ❖ Total CL & Provisions took both upward and downward trend from 2006 to 2010.
- ❖ Net current assets show in upward trend from 2007 to 2010, except the year of 2006.
- ❖ Miscellaneous expenses showed nil from 2006 to 2010.
- ❖ Total assets show in upward trend in 2007-10, except the year of 2006.
- Contingent liabilities took both upward and downward trend from 2006 to 2010.