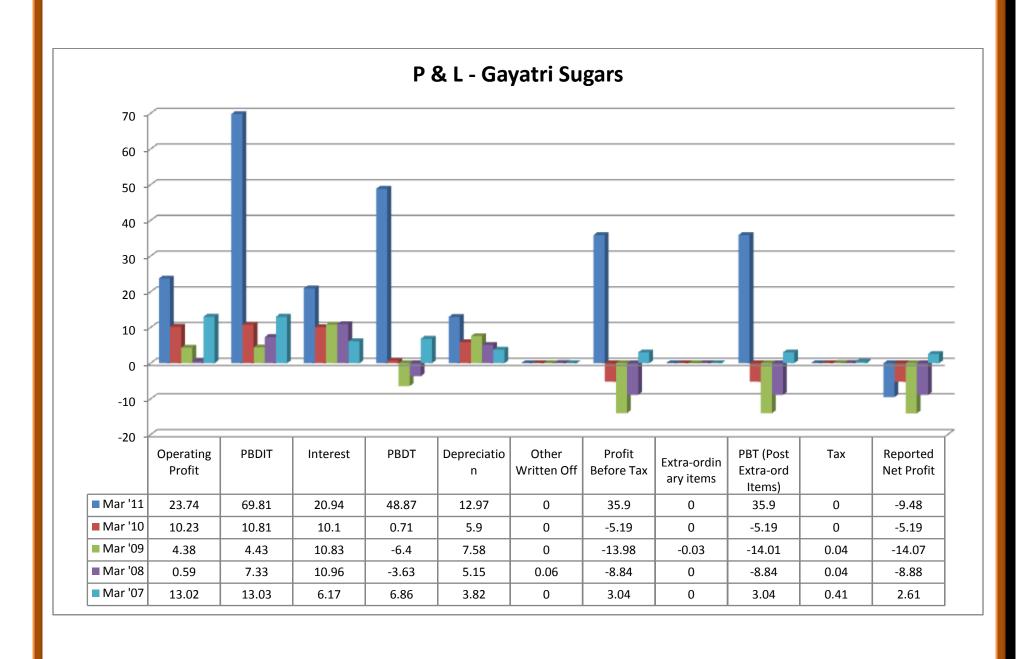

## (i) Income:

- ❖ Sales Turnover took both upward and downward trend from 2007 to 2011.
- Net sales took both upward and downward trend from 2007 to 2011.
- ❖ Other income was in downward trend from 2007 to 2010, except the year of 2011.
- ❖ Stock adjustments showed on the negative sign in 2007, 2008 and 2010, except the year of 2009 and 2011.
- ❖ Total income took both upward and downward trend from 2007 to 2011.