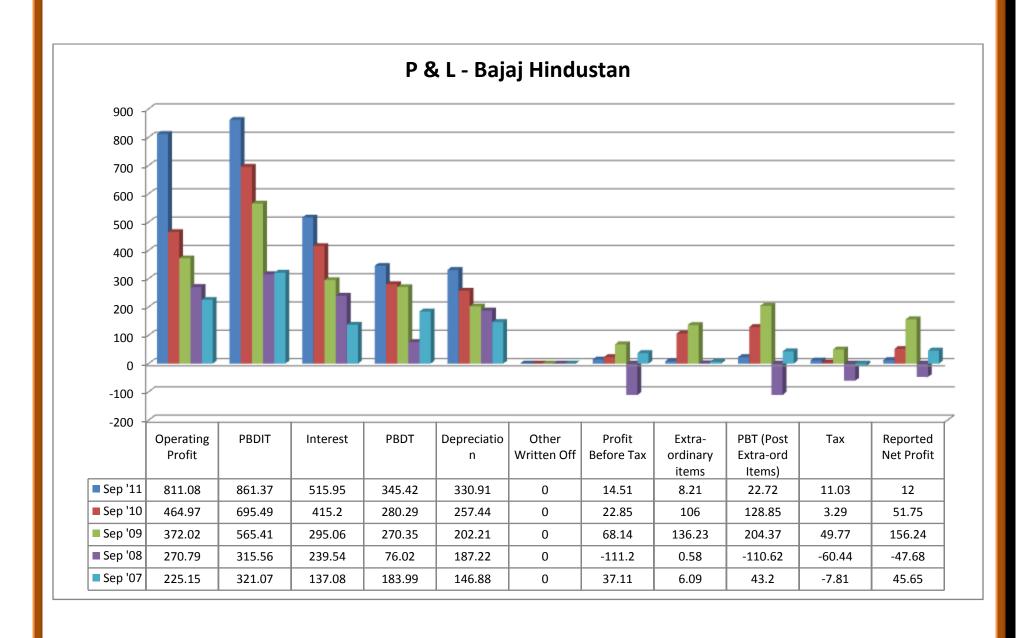

#### (i) Source of Funds:

- ❖ Total share capitals took both up and downward trend through 2006-2011.
- ❖ Equity share capitals were even trend in 2006-08 and took an upward trend in 2009 and 2011.
- ❖ Share application money was in even trend from 2006 to 2009.
- ❖ Preference share capital was nil throughout 2007- 2011, except in the year of 2006.
- Reserves took an upward and downward trend through 2006 to 2011.
- Revaluation reserves value was high in 2008 and decreased in 2009 whereas the values were nil in the year 2006, 2007 and 2011.
- Net worth increased from the year 2006 to 2011 except the year 2007 where the value decreased a little than the previous year.
- Secured loans increased from the year 2006 to the year 2011.
- ❖ Unsecured loans took both upward and downward trend through 2006-2011.
- ❖ Total debt increased from 2006 to 2009, which decreased in 2011.
- ❖ Total liabilities increased from 2006 to 2009, which decreased in 2011.

#### (ii) Application of Funds:

- Gross block increased throughout from the year 2006 to 2011.
- ❖ Accum.depreciation took both upward and downward trend from the year 2006 to 2011.
- ❖ Net block values increased through the year 2006 until 2009 and decreased in 2011.
- Capital work in progress increased from 2006 to 2008 and decreased 2009 and 2011.
- ❖ Investments increased in 2007 and decreased from 2008 to 2011.
- ❖ Inventories increased from 2006 to 2011 except in the year 2008.
- Sundry debtors increased from 2008 to 2011 after the downfall it took in the year 2007.
- ❖ Cash and bank balance decreased from 2007 to 2009 an increased in 2011.
- ❖ Total current assets shows ups and downward trend in 2006-2011.
- ❖ Loans and advances were upward trend in 2006-2009 and downward trend in 2011.
- Fixed deposits were ups and downward trend in 2006-2009 and nil trends in 2011.
- ❖ Total Current Assets, loans and advances took both upward and downward trend in 2006-2011.
- ❖ Deferred credit was nil from the year of 2006 to 2011.
- ❖ Current liabilities showed an upward trend in 2006-2009 which decreased in 2011.
- Provisions took both upward and downward trend from 2006 to 2011.
- ❖ Total current liabilities and provisions showed an upward trend from 2006 to 2009 which decreased in 2011.
- ❖ Net current assets took both upward and downward trend from 2006 to 2011.
- ❖ Miscellaneous expenses took both upward and downward trend from 2006 to 2011.
- ❖ Total assets took an upward trend from 2006 to 2009, which decreased in 2011.
- Contingent liabilities took both upward and downward trend from 2006 to 2011.
- ❖ Book value took both upward and downward trend from 2006 to 2011.