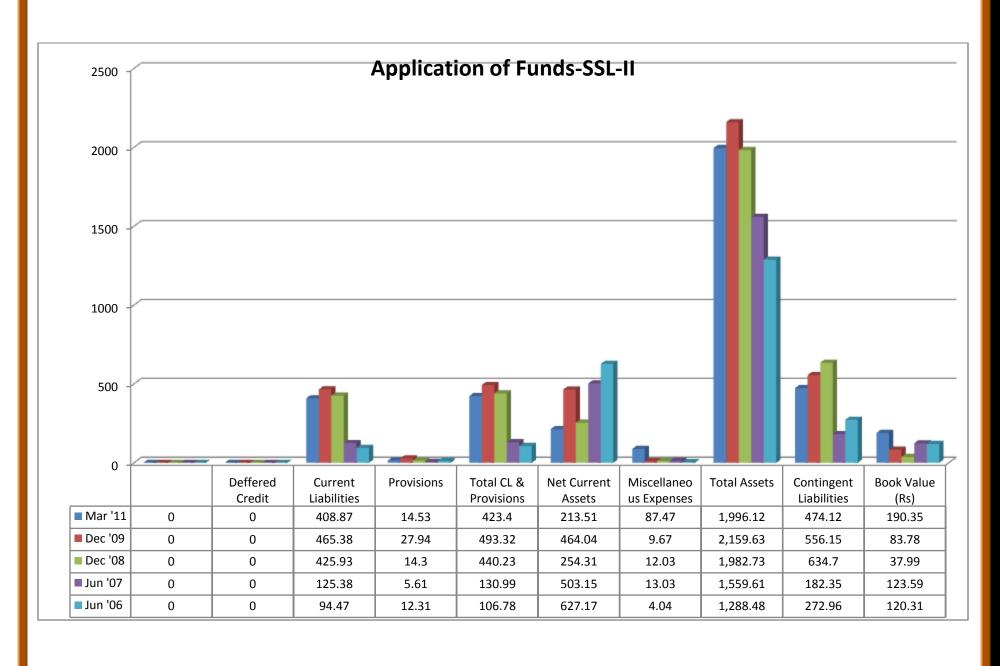

- ❖ Gross block was in upward trend from 2006 to 2010.
- ❖ Accum.Depreciation was in upward trend from 2006 to 2010.
- Net block took both upward and downward trend from 2006 to 2010.
- Capital work in progress was in downward trend from 2006 to 2009 and again upward in 2010.
- Investments took both upward and downward trend from 2006 to 2010.
- Inventories took both upward and downward trend from 2006 to 2010.
- Sundry Debtors took both upward and downward trend from 2006 to 2010.
- Cash and Bank balance took both upward and downward trend from 2006 to 2010.
- ❖ Total current assets took both upward and downward trend from 2006 to 2010.
- Loans and Advances took both upward and downward trend from 2006 to 2010.
   Fixed deposits show nil from 2006 to 2007 and took an upward and downward trend from 2008 to 2010.
- Total CA, Loans & Advances took both upward and downward trend from 2006 to 2010.
- ❖ Deferred credit showed nil from 2006 to 2010.
- Current liabilities took both upward and downward trend from 2006 to 2010.
- ❖ Provisions showed nil in 2007-08 and took upward and downward trend in 2006, 2009 and 2010.
- ❖ Total CL & Provisions took both upward and downward trend from 2006 to 2010.
- ❖ Net current assets show in upward trend from 2007 to 2010, except the year of 2006.
- ❖ Miscellaneous expenses showed nil from 2006 to 2010.
- ❖ Total assets show in upward trend in 2007-10, except the year of 2006.
- Contingent liabilities took both upward and downward trend from 2006 to 2010.