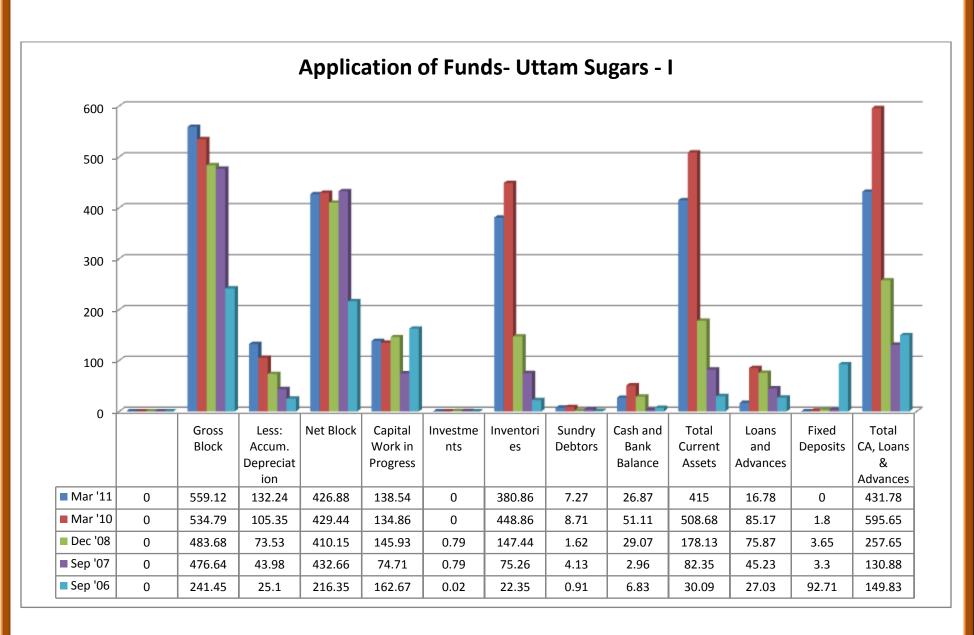

#### (i) Source of Funds:

- ❖ Total share capitals took both up and downward trend through 2006-2011.
- Equity share capitals were even trend in 2006-08 and took an upward trend in 2009 and 2011.
- ❖ Share application money was in even trend from 2006 to 2009.
- ❖ Preference share capital was nil throughout 2007- 2011, except in the year of 2006.
- Reserves took an upward and downward trend through 2006 to 2011.
- Revaluation reserves value was high in 2008 and decreased in 2009 whereas the values were nil in the year 2006, 2007 and 2011.
- Net worth increased from the year 2006 to 2011 except the year 2007 where the value decreased a little than the previous year.
- Secured loans increased from the year 2006 to the year 2011.
- Unsecured loans took both upward and downward trend through 2006-2011.
- ❖ Total debt increased from 2006 to 2009, which decreased in 2011.
- ❖ Total liabilities increased from 2006 to 2009, which decreased in 2011.