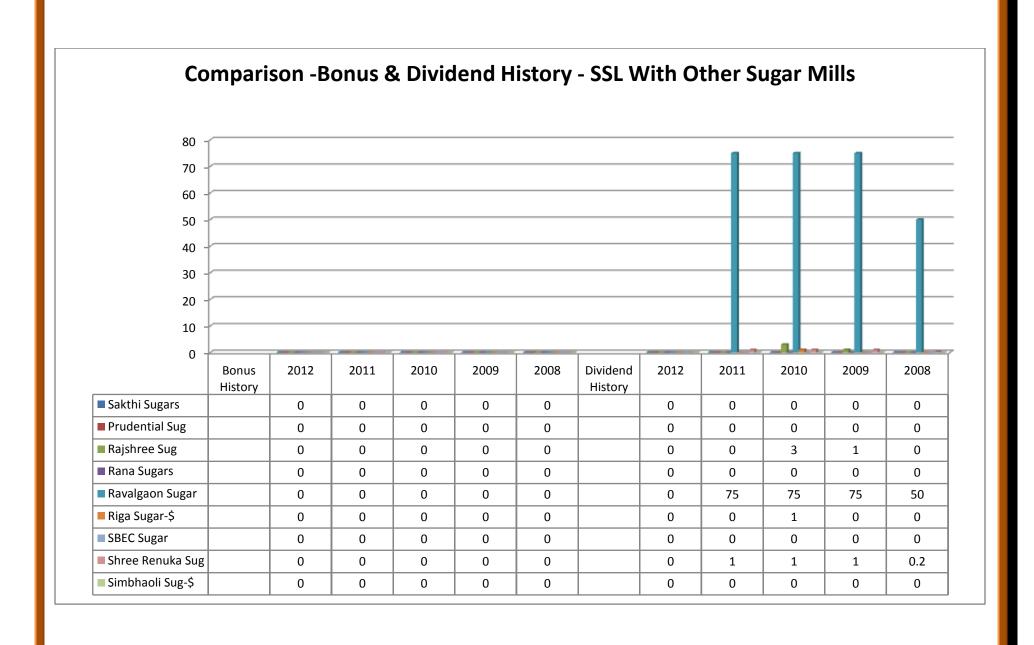

#### (ii) Application of Funds:

- Gross block increased throughout from the year 2006 to 2011.
- ❖ Accum.depreciation took both upward and downward trend from the year 2006 to 2011.
- ❖ Net block values increased through the year 2006 until 2009 and decreased in 2011.
- ❖ Capital work in progress increased from 2006 to 2008 and decreased 2009 and 2011.
- ❖ Investments increased in 2007 and decreased from 2008 to 2011.
- Inventories increased from 2006 to 2011 except in the year 2008.
- Sundry debtors increased from 2008 to 2011 after the downfall it took in the year 2007.
- ❖ Cash and bank balance decreased from 2007 to 2009 an increased in 2011.
- ❖ Total current assets shows ups and downward trend in 2006-2011.
- ❖ Loans and advances were upward trend in 2006-2009 and downward trend in 2011.
- Fixed deposits were ups and downward trend in 2006-2009 and nil trends in 2011.
- ❖ Total Current Assets, loans and advances took both upward and downward trend in 2006-2011.
- ❖ Deferred credit was nil from the year of 2006 to 2011.
- ❖ Current liabilities showed an upward trend in 2006-2009 which decreased in 2011.
- Provisions took both upward and downward trend from 2006 to 2011.
- ❖ Total current liabilities and provisions showed an upward trend from 2006 to 2009 which decreased in 2011.
- ❖ Net current assets took both upward and downward trend from 2006 to 2011.
- ❖ Miscellaneous expenses took both upward and downward trend from 2006 to 2011.
- ❖ Total assets took an upward trend from 2006 to 2009, which decreased in 2011.
- Contingent liabilities took both upward and downward trend from 2006 to 2011.
- ❖ Book value took both upward and downward trend from 2006 to 2011.