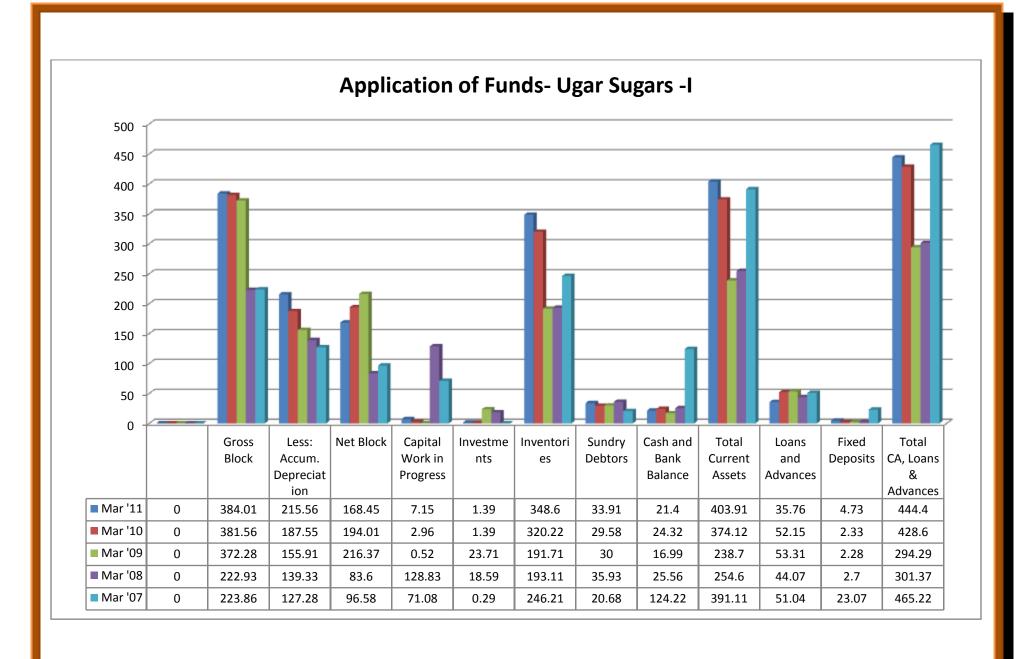

## (i) Income:

- ❖ Sales turnover were in upward trend from 2007 to 2010, except the year of 2006.
- ❖ Net sales were in upward trend from 2007 to 2010, except the year of 2006.
- Other income took both upward and downward trend from 2006 to 2010.
- Stock adjustments took both upward and downward trend from 2006 to 2010 and reached a trend on negative sign in 2007.
- ❖ Total income was in upward trend from 2007 to 2010, except the year of 2006.

## (ii) Expenditure:

- Raw materials were in upward trend from 2007 to 2010, except the year of 2006.
- ❖ Power and fuel cost took both upward and downward trend from 2006 to 2010.
- Employee cost was in upward trend from 2006 to 2010.
- Other manufacturing expenses took both upward and downward trend from 2006 to 2010.
- Selling and Admin Expenses took both upward and downward trend from 2006 to 2010.
- Miscellaneous expenses took both upward and downward trend from 2006 to 2010, where the value reached negative sign in the year 2009 and 2010.
- Preoperative Exp capitalized showed nil from 2006 to 2010.
- Total expenses shows in upward trend from 2007 to 2010, except the year of 2006.