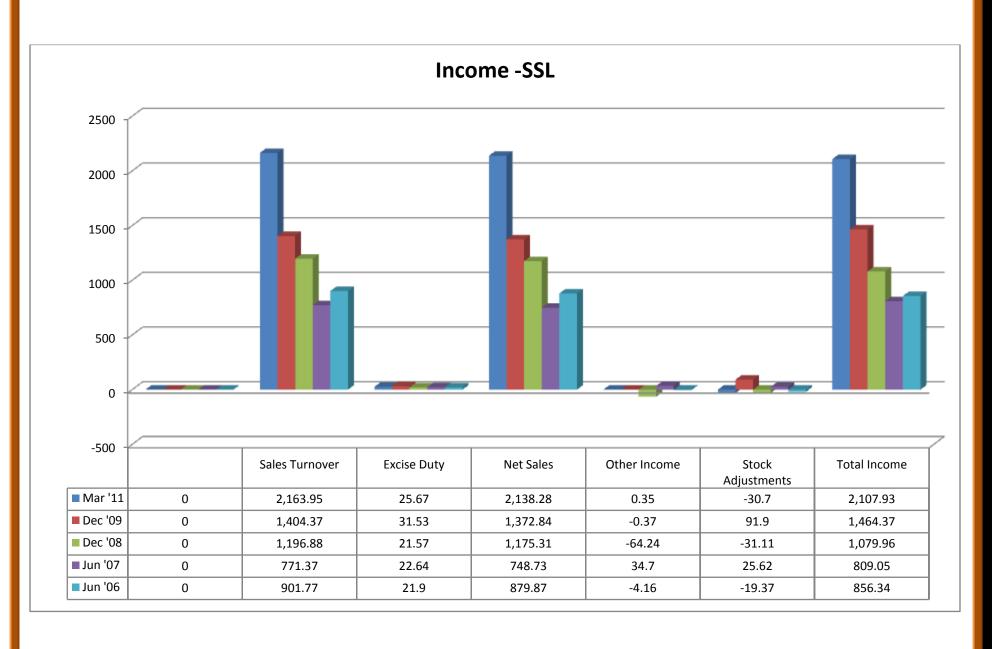

<br>0<br>0 | 162.62<br>-21.21<br>42.94<br>13.97<br>-78.12<br>0.6<br>-77.52<br>-7.59<br>-79.55<br>336.03<br>0<br>0 | 101.99<br>52.38<br>13.41<br>8.75<br>30.22<br>0.65<br>30.87<br>0<br>30.18<br>206.82<br>0.37<br>4.71<br>0.85 | 85.68<br>116.9<br>12.19<br>1.21<br>103.5<br>-0.85<br>102.65<br>0<br>95.28<br>161.18<br>6<br>4.71<br>1.5        | -0.41<br>11.08<br>0<br>-11.49<br>0<br>-11.49<br>-2.25<br>-9.25<br>63.86<br>0<br>0 | 38.49<br>11.09<br>0<br>27.4<br>0.09<br>27.49<br>8.2<br>19.25<br>50.34<br>0<br>2.27<br>0.38 | 12.12<br>11.47<br>0<br>0.65<br>3.61<br>4.26<br>1.2<br>2.99<br>44.82<br>0<br>0.45<br>0.08 | 3.28<br>11.27<br>0<br>-7.99<br>1.41<br>-6.58<br>-0.55<br>-6.07<br>52.12<br>0<br>0.45<br>0.08 | 31.34<br>10.25<br>0<br>21.09<br>0.14<br>21.23<br>9.98<br>11.26<br>50.29<br>0<br>4.53<br>0.67 |  |













#### 2.19.2 (a) Profit and Loss Accounts of Sakthi Sugars Ltd:

#### (i) Income:

- ❖ Sales turnover showed an upward trend from 2007 to 2011, except the year 2006.
- ❖ Net sales showed an upward trend in 2007-11, except the year of 2006.
- Other income took its trend on the negative sign for the year of 2006, 2008 and 2009, whereas the trend shifted towards positive sign for year of 2007 and 2011.
- Stock adjustments took its trend on the negative sign for the year of 2006, 2008 and 2011, and shifted towards the positive sign for the year of 2007 and 2009.
- ❖ Total income showed an upward trend in the year 2007 to 2011, except the year of 2006.

#### (ii) Expenditure:

- \* Raw materials took an upward trend from the year of 2007 to 2011, except the year of 2006.
- ❖ Power an