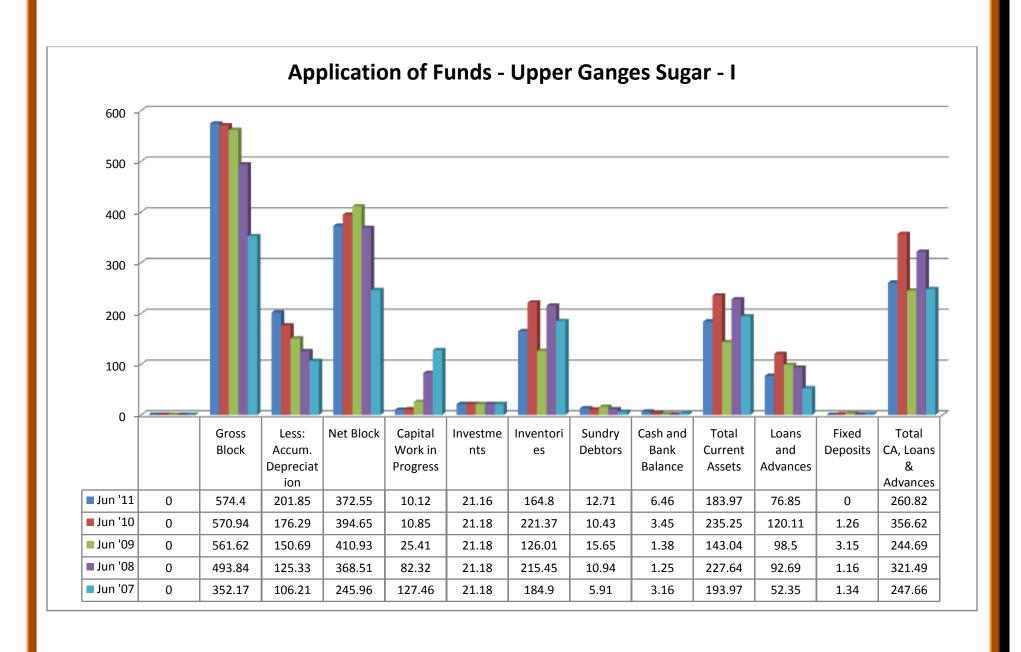

#### (iii) Profit & Loss:

- OP took both upward and downward trend from 2006 to 2011.
- ❖ PBDIT took both upward and downward trend from 2006 to 2011.
- ❖ Interest took an upward trend from 2006 to 2011, except the year of 2009.
- PBDT took both upward and downward trend from 2006 to 2011, which took a trend on the negative sign in the year 2008 and 2011.
- ❖ Depreciation showed an upward trend in 2006-2008, which took a downward trend in 2009-2011.
- ❖ Other written off showed an upward trend in 2006-08, which took a downward trend in 2009-11.
- Profit before tax showed both upward and downward trend from 2006 to 2011, which took a trend on the negative sign during the year 2008 and 2011.
- ❖ PBT (Post Extra-ord Items) showed both upward and downward trend from 2006 to 2011, which took a trend on the negative sign during the year 2008 and 2011.
- ❖ Tax were nil in the year 2006 and 2007 which decreased to negativity in 2008 then increased in 2009 and again reached negativity on 2011
- Reported net profit showed both upward and downward trend from 2006 to 2011, which took a trend on the negative sign during the year 2008 and 2011.