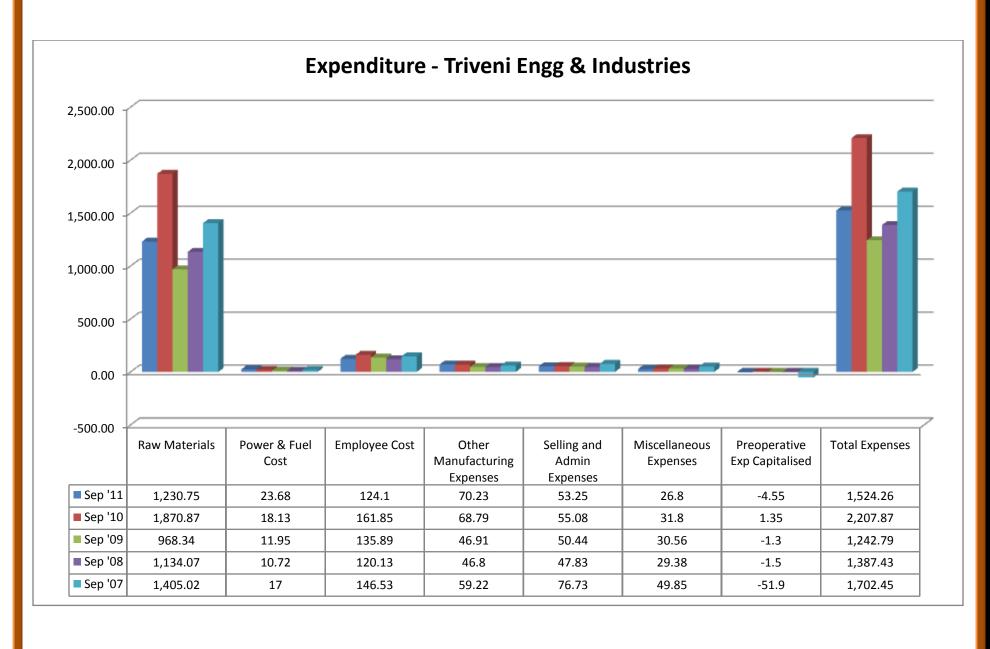

# (i) Source of Funds:

- Total share capital was in even from 2006 to 2010.
- Equity share capital was in even from 2006 to 2010.
- Share application money showed nil from 2006 to 2010.
- Preference share capital showed nil from 2006 to 2010.
- Reserves were in upward trend from 2007 to 2010, except the year of 2006.
- Revaluation reserves showed nil from 2006 to 2010.
- Net worth was in upward trend from 2007 to 2010, except the year of 2006.
- Secured loans were in upward trend from 2007 to 2010, except the year of 2006.
- Unsecured loans were in downward trend from 2006 to 2009, except the year of 2010.
- ❖ Total debt was in upward trend from 2007 to 2010, except the year of 2006.
- ❖ Total liabilities were in upward trend from 2007 to 2010, except the year of 2006.

- ❖ Gross block was in upward trend from 2006 to 2010.
- ❖ Accum.Depreciation was in upward trend from 2006 to 2010.
- Net block took both upward and downward trend from 2006 to 2010.
- Capital work in progress was in downward trend from 2006 to 2009 and again upward in 2010.
- Investments took both upward and downward trend from 2006 to 2010.
- Inventories took both upward and downward trend from 2006 to 2010.
- Sundry Debtors took both upward and downward trend from 2006 to 2010.
- Cash and Bank balance took both upward and downward trend from 2006 to 2010.
- ❖ Total current assets took both upward and downward trend from 2006 to 2010.
- Loans and Advances took both upward and downward trend from 2006 to 2010.
   Fixed deposits show nil from 2006 to 2007 and took an upward and downward trend from 2008 to 2010.
- Total CA, Loans & Advances took both upward and downward trend from 2006 to 2010.
- ❖ Deferred credit showed nil from 2006 to 2010.
- Current liabilities took both upward and downward trend from 2006 to 2010.
- ❖ Provisions showed nil in 2007-08 and took upward and downward trend in 2006, 2009 and 2010.
- ❖ Total CL & Provisions took both upward and downward trend from 2006 to 2010.
- ❖ Net current assets show in upward trend from 2007 to 2010, except the year of 2006.
- ❖ Miscellaneous expenses showed nil from 2006 to 2010.
- ❖ Total assets show in upward trend in 2007-10, except the year of 2006.
- Contingent liabilities took both upward and downward trend from 2006 to 2010.