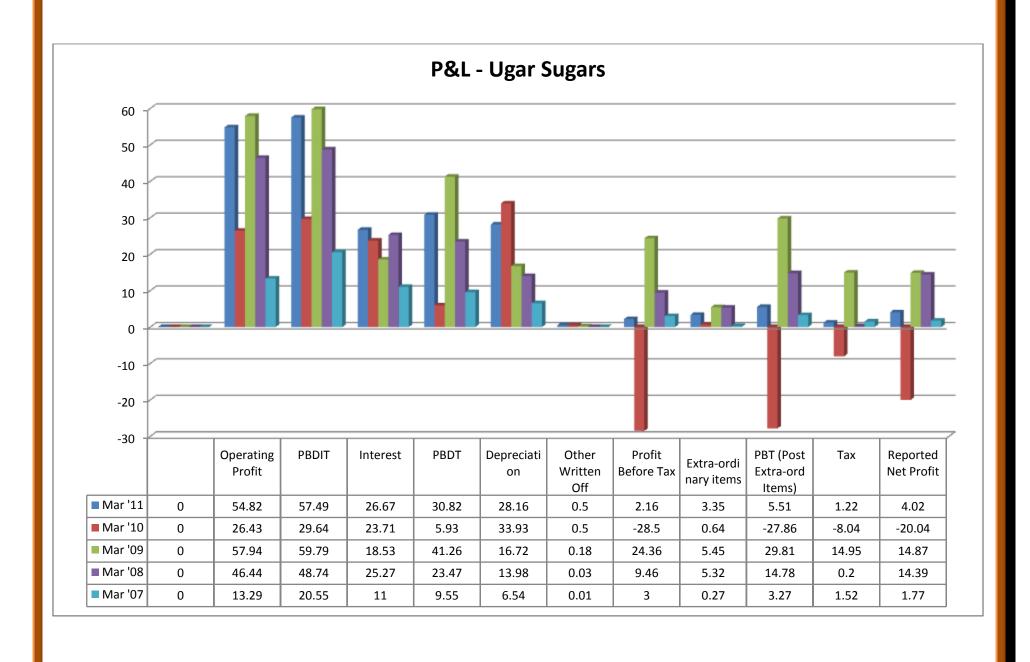

## (i) Income:

- ❖ Sales turnover were in upward trend from 2007 to 2010, except the year of 2006.
- ❖ Net sales were in upward trend from 2007 to 2010, except the year of 2006.
- Other income took both upward and downward trend from 2006 to 2010.
- Stock adjustments took both upward and downward trend from 2006 to 2010 and reached a trend on negative sign in 2007.
- ❖ Total income was in upward trend from 2007 to 2010, except the year of 2006.

## (ii) Expenditure:

- Raw materials were in upward trend from 2007 to 2010, except the year of 2006.
- ❖ Power and fuel cost took both upward and downward trend from 2006 to 2010.
- Employee cost was in upward trend from 2006 to 2010.
- Other manufacturing expenses took both upward and downward trend from 2006 to 2010.
- Selling and Admin Expenses took both upward and downward trend from 2006 to 2010.
- Miscellaneous expenses took both upward and downward trend from 2006 to 2010, where the value reached negative sign in the year 2009 and 2010.
- Preoperative Exp capitalized showed nil from 2006 to 2010.
- Total expenses shows in upward trend from 2007 to 2010, except the year of 2006.