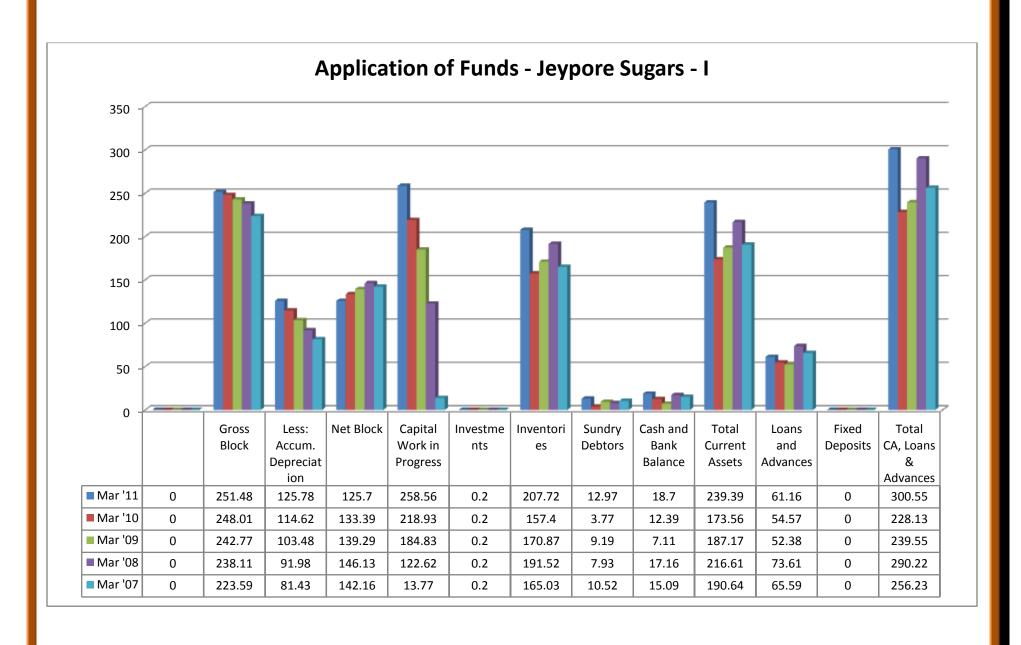

- ❖ PBDIT was in upward trend from 2007 to 2011, except the year of 2006.
- ❖ Interest was in upward trend from 2006 to 2011.
- ❖ PBDT was in upward trend from 2007 to 2011, except the year of 2006.
- ❖ Depreciation took both upward and downward trend from 2006 to 2011.
- Other Written off was in downward trend from 2006 to 2011.
- Profit before Tax took both upward and downward trend from 2006 to 2011, whereas the value took a negative sign in the year 2007.
- Extra-ordinary items took both upward and downward trend from 2006 to 2011.
- ❖ PBT (Post Extra-ord Items) took both upward and downward trend from 2006 to 2011, whereas the value took a negative sign in the year 2007.
- Tax was in upward trend from 2007 to 2011, except the year of 2006.
- Reported Net Profit took both upward and downward trend from 2006 to 2011, whereas the value took a negative sign in the year 2007.