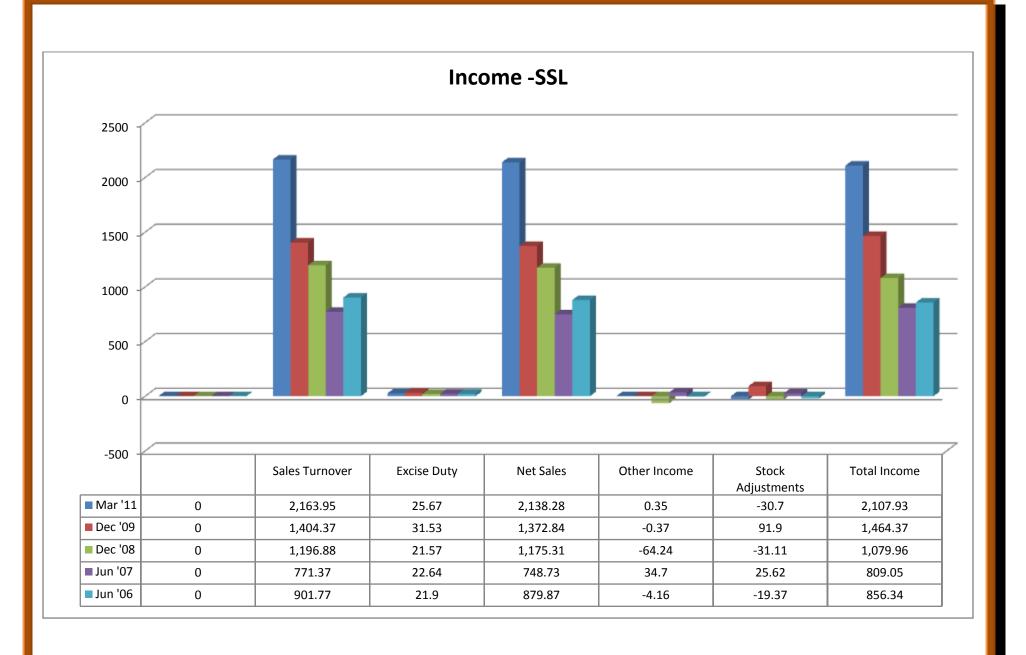

## 2.5.2 (a) Profit and Loss Accounts of Sakthi Sugars Ltd:

#### (i) Income:

- ❖ Sales turnover showed an upward trend from 2007 to 2011, except the year 2006.
- ❖ Net sales showed an upward trend in 2007-11, except the year of 2006.
- Other income took its trend on the negative sign for the year of 2006, 2008 and 2009, whereas the trend shifted towards positive sign for year of 2007 and 2011.
- Stock adjustments took its trend on the negative sign for the year of 2006, 2008 and 2011, and shifted towards the positive sign for the year of 2007 and 2009.
- ❖ Total income showed an upward trend in the year 2007 to 2011, except the year of 2006.