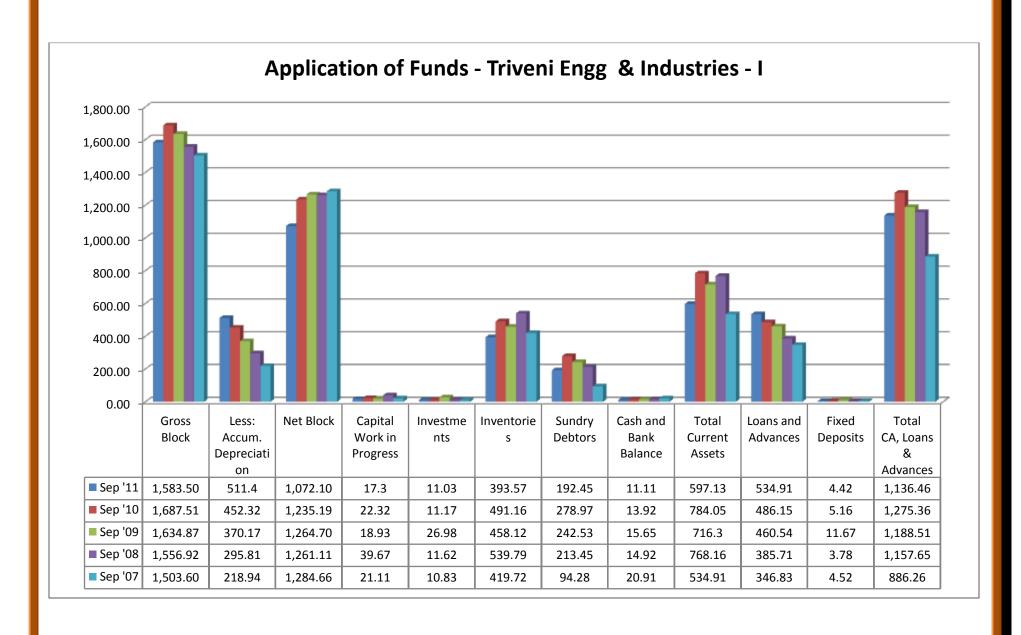

# (i) Source of Funds:

- Total share capital was in even from 2006 to 2010.
- Equity share capital was in even from 2006 to 2010.
- Share application money showed nil from 2006 to 2010.
- Preference share capital showed nil from 2006 to 2010.
- Reserves were in upward trend from 2007 to 2010, except the year of 2006.
- Revaluation reserves showed nil from 2006 to 2010.
- Net worth was in upward trend from 2007 to 2010, except the year of 2006.
- Secured loans were in upward trend from 2007 to 2010, except the year of 2006.
- Unsecured loans were in downward trend from 2006 to 2009, except the year of 2010.
- ❖ Total debt was in upward trend from 2007 to 2010, except the year of 2006.
- ❖ Total liabilities were in upward trend from 2007 to 2010, except the year of 2006.