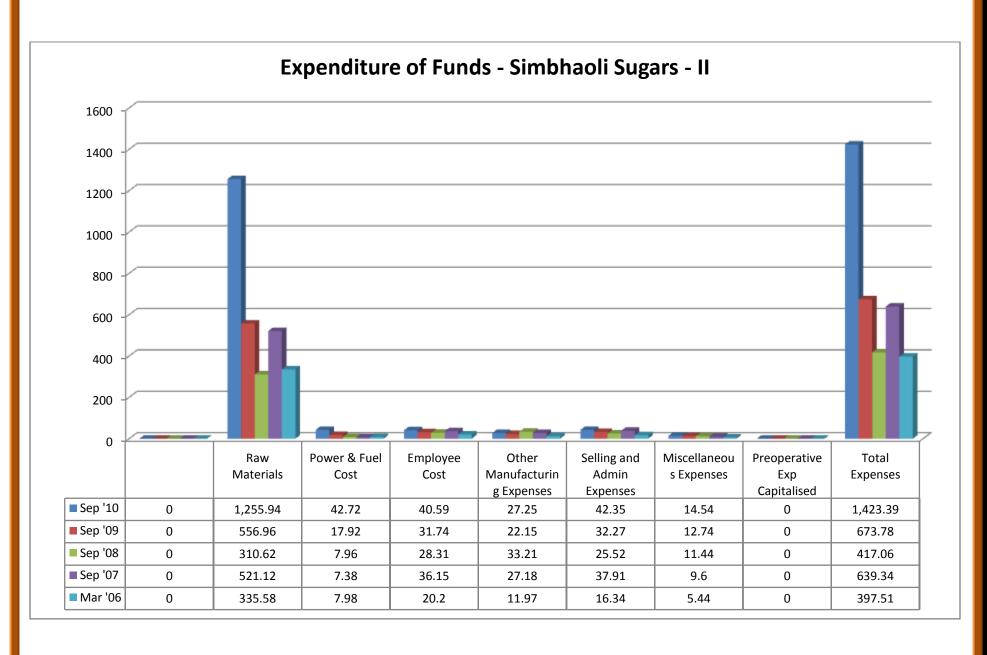

2<br>-28.08<br>-99.86<br>365.15<br>0<br>0      | 30.26<br>4.19<br>147.95<br>-0.62<br>147.33<br>20.57<br>103.49<br>158.07<br>0      | 42.94<br>13.97<br>-78.12<br>0.6<br>-77.52<br>-7.59<br>-79.55<br>336.03<br>0<br>0 | 13.41<br>8.75<br>30.22<br>0.65<br>30.87<br>0<br><b>30.18</b><br>206.82<br>0.37<br>4.71<br>0.85 | 12.19 1.21 103.5 -0.85 102.65 0 95.28 161.18 6 4.71 1.5           | 40.24<br>0<br>-127.7<br>1.52<br>-126.18<br>-51.33<br>-74.69<br>167.45<br>0<br>0 | 37.05<br>0<br>73.47<br>0.5<br>73.97<br>-2.97<br>71.78<br>116.82<br>0<br>0 | 32.6<br>0<br>-46.14<br>1.68<br>-44.46<br>-14.96<br>-29.1<br>106.43<br>0<br>0 | -39.2<br>25.25<br>0<br>-64.45<br>0.22<br>-64.23<br>0.61<br>-64.23<br>118.21<br>0<br>0 | 13.07<br>0<br>43.69<br>1.27<br>44.96<br>15.86<br>29.6<br>61.93<br>1.9<br>5.93<br>1.1 |













### 2.12.2 (a) Profit and Loss Accounts of Sakthi Sugars Ltd:

#### (i) Income:

- ❖ Sales turnover showed an upward trend from 2007 to 2011, except the year 2006.
- ❖ Net sales showed an upward trend in 2007-11, except the year of 2006.
- Other income took its trend on the negative sign for the year of 2006, 2008 and 2009, whereas the trend shifted towards positive sign for year of 2007 and 2011.
- Stock adjustments took its trend on the negative sign for the year of 2006, 2008 and 2011, and shifted towards the positive sign for the year of 2007 and 2009.
- ❖ Total income showed an upward trend in the year 2007 to 2011, except the year of 2006.

#### (ii) Expenditure:

- Raw materials took an upward trend from the year of 2007 to 2011, except the year of 2006.
- ❖ Power and fuel cos