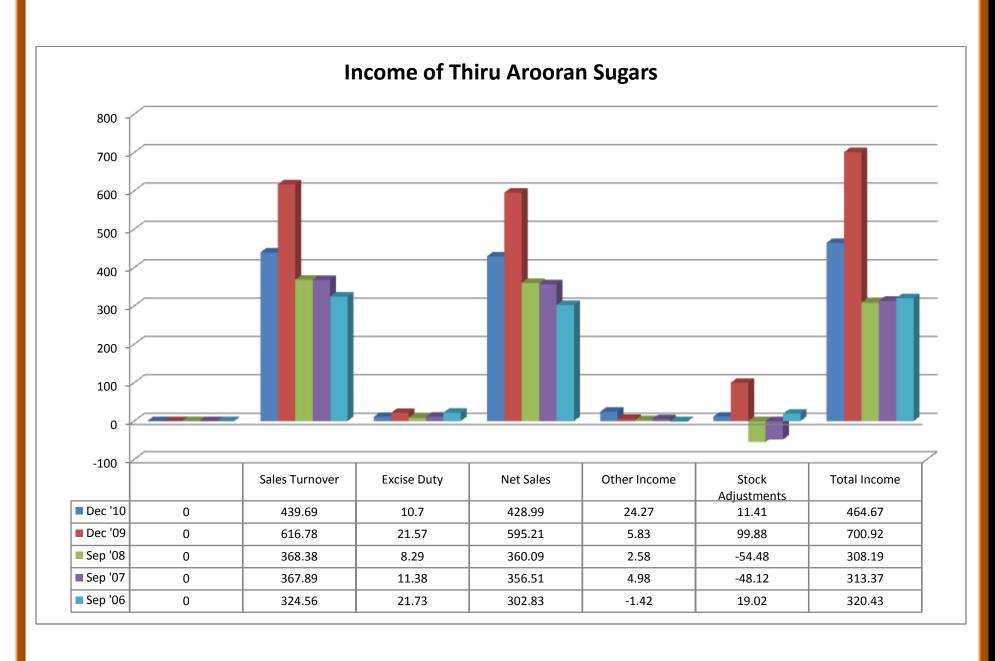

# 2.3.2 Profit and Loss Account Comparison Statement of SSL and SRSL:

| 01.12.2011                                                                                                                                                                                                                                      |                                                                                    |                                                                                              |                                                                                            |                                                                                                         |                                                                                                       |                                                                                                        |                                                                                                  |                                                                                                   |                                                                                                |                                                                                                  |
|-------------------------------------------------------------------------------------------------------------------------------------------------------------------------------------------------------------------------------------------------|------------------------------------------------------------------------------------|----------------------------------------------------------------------------------------------|--------------------------------------------------------------------------------------------|---------------------------------------------------------------------------------------------------------|-------------------------------------------------------------------------------------------------------|--------------------------------------------------------------------------------------------------------|--------------------------------------------------------------------------------------------------|---------------------------------------------------------------------------------------------------|------------------------------------------------------------------------------------------------|--------------------------------------------------------------------------------------------------|
| Profit & Loss account                                                                                                                                                                                                                           |                                                                                    |                                                                                              | Sakthi<br>Sugars                                                                           |                                                                                                         |                                                                                                       |                                                                                                        |                                                                                                  | Shree<br>Renuka<br>Sugars                                                                         |                                                                                                |                                                                                                  |
|                                                                                                                                                                                                                                                 | Mar '11                                                                            | Dec '09                                                                                      | Dec '08                                                                                    | Jun '07                                                                                                 | Jun '06                                                                                               | Sep '10                                                                                                | Sep '09                                                                                          | Sep '08                                                                                           | Sep '07                                                                                        | Sep '06                                                                                          |
|                                                                                                                                                                                                                                                 | 15 mths                                                                            | 12 mths                                                                                      | 18 mths                                                                                    | 12 mths                                                                                                 | 12 mths                                                                                               | 12 mths                                                                                                | 12 mths                                                                                          | 12 mths                                                                                           | 12<br>mths                                                                                     | 12<br>mths                                                                                       |
|                                                                                                                                                                                                                                                 | in Rs. Cr.                                                                         |                                                                                              |                                                                                            |                                                                                                         |                                                                                                       | in Rs. Cr.                                                                                             |                                                                                                  |                                                                                                   |                                                                                                |                                                                                                  |
| Income                                                                                                                                                                                                                                          |                                                                                    |                                                                                              |                                                                                            |                                                                                                         |                                                                                                       |                                                                                                        |                                                                                                  |                                                                                                   |                                                                                                |                                                                                                  |
| Sales Turnover                                                                                                                                                                                                                                  | 2,163.95                                                                           | 1,404.37                                                                                     | 1,196.88                                                                                   | 771.37                                                                                                  | 901.77                                                                                                | 5,634.06                                                                                               | 2,320.64                                                                                         | 1,805.34                                                                                          | 827.58                                                                                         | 890.3                                                                                            |
| Excise Duty                                                                                                                                                                                                                                     | 25.67                                                                              | 31.53                                                                                        | 21.57                                                                                      | 22.64                                                                                                   | 21.9                                                                                                  | 122.87                                                                                                 | 86.43                                                                                            | 47.6                                                                                              | 29.53                                                                                          | 33.09                                                                                            |
| Net Sales                                                                                                                                                                                                                                       | 2,138.28                                                                           | 1,372.84                                                                                     | 1,175.31                                                                                   | 748.73                                                                                                  | 879.87                                                                                                | 5,511.19                                                                                               | 2,234.21                                                                                         | 1,757.74                                                                                          | 798.05                                                                                         | 857.21                                                                                           |
| Other Income                                                                                                                                                                                                                                    | 0.35                                                                               | -0.37                                                                                        | -64.24                                                                                     | 34.7                                                                                                    | -4.16                                                                                                 | 81.92                                                                                                  | 5.59                                                                                             | 0.14                                                                                              | 11.43                                                                                          | 3.85                                                                                             |
| Stock Adjustments                                                                                                                                                                                                                               | -30.7                                                                              | 91.9                                                                                         | -31.11                                                                                     | 25.62                                                                                                   | -19.37                                                                                                | 216.16                                                                                                 | 581.51                                                                                           | 61.08                                                                                             | -49.58                                                                                         | 52.8                                                                                             |
| Total Income                                                                                                                                                                                                                                    | 2,107.93                                                                           | 1,464.37                                                                                     | 1,079.96                                                                                   | 809.05                                                                                                  | 856.34                                                                                                | 5,809.27                                                                                               | 2,821.31                                                                                         | 1,818.96                                                                                          | 759.9                                                                                          | 913.86                                                                                           |
| Expenditure                                                                                                                                                                                                                                     |                                                                                    |                                                                                              |                                                                                            |                                                                                                         |                                                                                                       |                                                                                                        |                                                                                                  |                                                                                                   |                                                                                                |                                                                                                  |
| Raw Materials                                                                                                                                                                                                                                   | 1,650.28                                                                           | 1,076.40                                                                                     | 602.51                                                                                     | 447.87                                                                                                  | 492.58                                                                                                | 4,803.94                                                                                               | 2,241.15                                                                                         | 1,365.05                                                                                          | 465.48                                                                                         | 657.64                                                                                           |
| Power & Fuel Cost                                                                                                                                                                                                                               | 142.95                                                                             | 80.42                                                                                        | 189.99                                                                                     | 83.43                                                                                                   | 85.61                                                                                                 | 234.32                                                                                                 | 176.42                                                                                           | 17.3                                                                                              | 37.18                                                                                          | 25.56                                                                                            |
| Employee Cost                                                                                                                                                                                                                                   | 63.47                                                                              | 45.35                                                                                        | 58.16                                                                                      | 32.07                                                                                                   | 32.73                                                                                                 | 72.94                                                                                                  | 51.44                                                                                            | 37.35                                                                                             | 25.37                                                                                          | 13.77                                                                                            |
| Other Manufacturing<br>Expenses                                                                                                                                                                                                                 | 52.28                                                                              | 28.59                                                                                        | 45.56                                                                                      | 22.66                                                                                                   | 16.82                                                                                                 | 63.18                                                                                                  | 47.84                                                                                            | 54.74                                                                                             | 60.89                                                                                          | 50.24                                                                                            |
| Selling and Admin<br>Expenses                                                                                                                                                                                                                   | 0                                                                                  | 0.89                                                                                         | 38.3                                                                                       | 65.62                                                                                                   | 20.37                                                                                                 | 84.93                                                                                                  | 55.18                                                                                            | 91.28                                                                                             | 32.84                                                                                          | 50.62                                                                                            |
| Miscellaneous Expenses                                                                                                                                                                                                                          | 106.44                                                                             | 2.82                                                                                         | 4.03                                                                                       | 3.03                                                                                                    | 5.65                                                                                                  | -180.55                                                                                                | -132.25                                                                                          | 19                                                                                                | 10.6                                                                                           | 6.05                                                                                             |
| Preoperative Exp<br>Capitalised                                                                                                                                                                                                                 | 0                                                                                  | 0                                                                                            | 0                                                                                          | 0                                                                                                       | 0                                                                                                     | 0                                                                                                      | 0                                                                                                | 0                                                                                                 | 0                                                                                              | 0                                                                                                |
| Total Expenses                                                                                                                                                                                                                                  | 2,015.42                                                                           | 1,234.47                                                                                     | 938.55                                                                                     | 654.68                                                                                                  | 653.76                                                                                                | 5,078.76                                                                                               | 2,439.78                                                                                         | 1,584.72                                                                                          | 632.36                                                                                         | 803.88                                                                                           |
|                                                                                                                                                                                                                                                 | Mar '11                                                                            | Dec '09                                                                                      | Dec '08                                                                                    | Jun '07                                                                                                 | Jun '06                                                                                               | Sep '10                                                                                                | Sep '09                                                                                          | Sep '08                                                                                           | Sep '07                                                                                        | Sep '06                                                                                          |
|                                                                                                                                                                                                                                                 | 15 mths                                                                            | 12 mths                                                                                      | 18 mths                                                                                    | 12 mths                                                                                                 | 12 mths                                                                                               | 12 mths                                                                                                | 12 mths                                                                                          | 12 mths                                                                                           | 12<br>mths                                                                                     | 12<br>mths                                                                                       |
|                                                                                                                                                                                                                                                 |                                                                                    |                                                                                              |                                                                                            |                                                                                                         |                                                                                                       |                                                                                                        |                                                                                                  |                                                                                                   |                                                                                                |                                                                                                  |
| Operating Profit                                                                                                                                                                                                                                | 92.16                                                                              | 230.27                                                                                       | 205.65                                                                                     | 119.67                                                                                                  | 206.74                                                                                                | 648.59                                                                                                 | 375.94                                                                                           | 234.1                                                                                             | 116.11                                                                                         | 106.13                                                                                           |
| PBDIT                                                                                                                                                                                                                                           | 92.51                                                                              | 229.9                                                                                        | 141.41                                                                                     | 154.37                                                                                                  | 202.58                                                                                                | 730.51                                                                                                 | 381.53                                                                                           | 234.24                                                                                            | 127.54                                                                                         | 109.98                                                                                           |
| Interest                                                                                                                                                                                                                                        | 181.65                                                                             | 47.5                                                                                         |                                                                                            |                                                                                                         |                                                                                                       |                                                                                                        |                                                                                                  |                                                                                                   |                                                                                                |                                                                                                  |
| PBDT                                                                                                                                                                                                                                            |                                                                                    |                                                                                              | 162.62                                                                                     | 101.99                                                                                                  | 85.68                                                                                                 | 92.23                                                                                                  | 101.44                                                                                           | 84.06                                                                                             | 24.64                                                                                          | 26.58                                                                                            |
|                                                                                                                                                                                                                                                 | -89.14                                                                             | 182.4                                                                                        | 162.62<br>-21.21                                                                           | 101.99<br>52.38                                                                                         | 85.68<br>116.9                                                                                        | 92.23<br>638.28                                                                                        | 101.44<br>280.09                                                                                 | 84.06<br>150.18                                                                                   | 24.64<br>102.9                                                                                 | 26.58<br>83.4                                                                                    |
| Depreciation                                                                                                                                                                                                                                    | -89.14<br>38.78                                                                    |                                                                                              |                                                                                            |                                                                                                         |                                                                                                       |                                                                                                        |                                                                                                  |                                                                                                   |                                                                                                |                                                                                                  |
| Depreciation Other Written Off                                                                                                                                                                                                                  |                                                                                    | 182.4                                                                                        | -21.21                                                                                     | 52.38                                                                                                   | 116.9                                                                                                 | 638.28                                                                                                 | 280.09                                                                                           | 150.18                                                                                            | 102.9                                                                                          | 83.4                                                                                             |
| Other Written Off Profit Before Tax                                                                                                                                                                                                             | 38.78                                                                              | 182.4<br>30.26                                                                               | -21.21<br>42.94                                                                            | 52.38<br>13.41                                                                                          | 116.9<br>12.19                                                                                        | 638.28<br>81.55                                                                                        | 280.09<br>62.46                                                                                  | 150.18<br>36.48                                                                                   | 102.9<br>24.92                                                                                 | 83.4<br>8.78                                                                                     |
| Other Written Off                                                                                                                                                                                                                               | 38.78<br>0                                                                         | 182.4<br>30.26<br>4.19                                                                       | -21.21<br>42.94<br>13.97                                                                   | 52.38<br>13.41<br>8.75                                                                                  | 116.9<br>12.19<br>1.21                                                                                | 638.28<br>81.55<br>0                                                                                   | 280.09<br>62.46<br>0                                                                             | 150.18<br>36.48<br>0                                                                              | 102.9<br>24.92<br>0                                                                            | 83.4<br>8.78<br>0.06                                                                             |
| Other Written Off Profit Before Tax                                                                                                                                                                                                             | 38.78<br>0<br>-127.92                                                              | 182.4<br>30.26<br>4.19<br>147.95                                                             | -21.21<br>42.94<br>13.97<br>-78.12                                                         | 52.38<br>13.41<br>8.75<br>30.22                                                                         | 116.9<br>12.19<br>1.21<br>103.5                                                                       | 638.28<br>81.55<br>0<br>556.73                                                                         | 280.09<br>62.46<br>0<br>217.63                                                                   | 150.18<br>36.48<br>0<br>113.7                                                                     | 102.9<br>24.92<br>0<br>77.98                                                                   | 83.4<br>8.78<br>0.06<br>74.56                                                                    |
| Other Written Off Profit Before Tax Extra-ordinary items PBT (Post Extra-ord                                                                                                                                                                    | 38.78<br>0<br>-127.92<br>0                                                         | 182.4<br>30.26<br>4.19<br>147.95<br>-0.62                                                    | -21.21<br>42.94<br>13.97<br>-78.12<br>0.6                                                  | 52.38<br>13.41<br>8.75<br>30.22<br>0.65                                                                 | 116.9<br>12.19<br>1.21<br>103.5<br>-0.85                                                              | 638.28<br>81.55<br>0<br>556.73<br>-0.15                                                                | 280.09<br>62.46<br>0<br>217.63<br>0                                                              | 150.18<br>36.48<br>0<br>113.7<br>18.24                                                            | 102.9<br>24.92<br>0<br>77.98                                                                   | 83.4<br>8.78<br>0.06<br>74.56<br>-0.69                                                           |
| Other Written Off Profit Before Tax Extra-ordinary items PBT (Post Extra-ord Items)                                                                                                                                                             | 38.78<br>0<br>-127.92<br>0<br>-127.92                                              | 182.4<br>30.26<br>4.19<br>147.95<br>-0.62<br>147.33                                          | -21.21<br>42.94<br>13.97<br>-78.12<br>0.6<br>-77.52                                        | 52.38<br>13.41<br>8.75<br>30.22<br>0.65<br>30.87                                                        | 116.9<br>12.19<br>1.21<br>103.5<br>-0.85<br>102.65                                                    | 638.28<br>81.55<br>0<br>556.73<br>-0.15<br>556.58                                                      | 280.09<br>62.46<br>0<br>217.63<br>0<br>217.63                                                    | 150.18<br>36.48<br>0<br>113.7<br>18.24<br>131.94                                                  | 102.9<br>24.92<br>0<br>77.98<br>0<br>77.98                                                     | 83.4<br>8.78<br>0.06<br>74.56<br>-0.69<br>73.87                                                  |
| Other Written Off Profit Before Tax Extra-ordinary items PBT (Post Extra-ord Items) Tax                                                                                                                                                         | 38.78<br>0<br>-127.92<br>0<br>-127.92<br>-28.08                                    | 182.4<br>30.26<br>4.19<br>147.95<br>-0.62<br>147.33<br>20.57                                 | -21.21<br>42.94<br>13.97<br>-78.12<br>0.6<br>-77.52<br>-7.59                               | 52.38<br>13.41<br>8.75<br>30.22<br>0.65<br>30.87                                                        | 116.9<br>12.19<br>1.21<br>103.5<br>-0.85<br>102.65                                                    | 638.28<br>81.55<br>0<br>556.73<br>-0.15<br>556.58                                                      | 280.09<br>62.46<br>0<br>217.63<br>0<br>217.63<br>74.14                                           | 150.18<br>36.48<br>0<br>113.7<br>18.24<br>131.94<br>39.15                                         | 102.9<br>24.92<br>0<br>77.98<br>0<br>77.98<br>23.56                                            | 83.4<br>8.78<br>0.06<br>74.56<br>-0.69<br>73.87<br>18.28                                         |
| Other Written Off Profit Before Tax Extra-ordinary items PBT (Post Extra-ord Items) Tax Reported Net Profit                                                                                                                                     | 38.78<br>0<br>-127.92<br>0<br>-127.92<br>-28.08<br>-99.86                          | 182.4<br>30.26<br>4.19<br>147.95<br>-0.62<br>147.33<br>20.57<br><b>103.49</b>                | -21.21<br>42.94<br>13.97<br>-78.12<br>0.6<br>-77.52<br>-7.59<br>-79.55                     | 52.38<br>13.41<br>8.75<br>30.22<br>0.65<br>30.87<br>0<br>30.18                                          | 116.9<br>12.19<br>1.21<br>103.5<br>-0.85<br>102.65<br>0<br>95.28                                      | 638.28<br>81.55<br>0<br>556.73<br>-0.15<br>556.58<br>150.44<br>410.05                                  | 280.09<br>62.46<br>0<br>217.63<br>0<br>217.63<br>74.14<br>143.51                                 | 150.18<br>36.48<br>0<br>113.7<br>18.24<br>131.94<br>39.15<br>92.79                                | 102.9<br>24.92<br>0<br>77.98<br>0<br>77.98<br>23.56<br>54.43                                   | 83.4<br>8.78<br>0.06<br>74.56<br>-0.69<br>73.87<br>18.28<br>55.58                                |
| Other Written Off Profit Before Tax Extra-ordinary items PBT (Post Extra-ord Items) Tax Reported Net Profit Total Value Addition                                                                                                                | 38.78<br>0<br>-127.92<br>0<br>-127.92<br>-28.08<br>-99.86<br>365.15                | 182.4<br>30.26<br>4.19<br>147.95<br>-0.62<br>147.33<br>20.57<br><b>103.49</b><br>158.07      | -21.21<br>42.94<br>13.97<br>-78.12<br>0.6<br>-77.52<br>-7.59<br>- <b>79.55</b><br>336.03   | 52.38<br>13.41<br>8.75<br>30.22<br>0.65<br>30.87<br>0<br>30.18<br>206.82                                | 116.9<br>12.19<br>1.21<br>103.5<br>-0.85<br>102.65<br>0<br><b>95.28</b><br>161.18                     | 638.28<br>81.55<br>0<br>556.73<br>-0.15<br>556.58<br>150.44<br>410.05<br>274.81                        | 280.09<br>62.46<br>0<br>217.63<br>0<br>217.63<br>74.14<br>143.51<br>198.62                       | 150.18<br>36.48<br>0<br>113.7<br>18.24<br>131.94<br>39.15<br>92.79<br>219.67                      | 102.9<br>24.92<br>0<br>77.98<br>0<br>77.98<br>23.56<br>54.43<br>166.88                         | 83.4<br>8.78<br>0.06<br>74.56<br>-0.69<br>73.87<br>18.28<br>55.58<br>146.24                      |
| Other Written Off Profit Before Tax Extra-ordinary items PBT (Post Extra-ord Items) Tax Reported Net Profit Total Value Addition Preference Dividend                                                                                            | 38.78<br>0<br>-127.92<br>0<br>-127.92<br>-28.08<br>-99.86<br>365.15<br>0           | 182.4<br>30.26<br>4.19<br>147.95<br>-0.62<br>147.33<br>20.57<br><b>103.49</b><br>158.07<br>0 | -21.21<br>42.94<br>13.97<br>-78.12<br>0.6<br>-77.52<br>-7.59<br>-79.55<br>336.03<br>0      | 52.38<br>13.41<br>8.75<br>30.22<br>0.65<br>30.87<br>0<br><b>30.18</b><br>206.82<br>0.37                 | 116.9<br>12.19<br>1.21<br>103.5<br>-0.85<br>102.65<br>0<br><b>95.28</b><br>161.18<br>6                | 638.28<br>81.55<br>0<br>556.73<br>-0.15<br>556.58<br>150.44<br>410.05<br>274.81<br>0                   | 280.09<br>62.46<br>0<br>217.63<br>0<br>217.63<br>74.14<br>143.51<br>198.62<br>0                  | 150.18<br>36.48<br>0<br>113.7<br>18.24<br>131.94<br>39.15<br>92.79<br>219.67<br>0                 | 102.9<br>24.92<br>0<br>77.98<br>0<br>77.98<br>23.56<br>54.43<br>166.88<br>3.55                 | 83.4<br>8.78<br>0.06<br>74.56<br>-0.69<br>73.87<br>18.28<br>55.58<br>146.24<br>0                 |
| Other Written Off Profit Before Tax Extra-ordinary items PBT (Post Extra-ord Items) Tax Reported Net Profit Total Value Addition Preference Dividend Equity Dividend                                                                            | 38.78<br>0<br>-127.92<br>0<br>-127.92<br>-28.08<br>-99.86<br>365.15<br>0<br>0      | 182.4<br>30.26<br>4.19<br>147.95<br>-0.62<br>147.33<br>20.57<br><b>103.49</b><br>158.07<br>0 | -21.21<br>42.94<br>13.97<br>-78.12<br>0.6<br>-77.52<br>-7.59<br>-79.55<br>336.03<br>0      | 52.38<br>13.41<br>8.75<br>30.22<br>0.65<br>30.87<br>0<br><b>30.18</b><br>206.82<br>0.37<br>4.71         | 116.9<br>12.19<br>1.21<br>103.5<br>-0.85<br>102.65<br>0<br><b>95.28</b><br>161.18<br>6<br>4.71        | 638.28<br>81.55<br>0<br>556.73<br>-0.15<br>556.58<br>150.44<br>410.05<br>274.81<br>0<br>67.04          | 280.09<br>62.46<br>0<br>217.63<br>0<br>217.63<br>74.14<br>143.51<br>198.62<br>0<br>31.69         | 150.18<br>36.48<br>0<br>113.7<br>18.24<br>131.94<br>39.15<br>92.79<br>219.67<br>0<br>5.96         | 102.9<br>24.92<br>0<br>77.98<br>0<br>77.98<br>23.56<br>54.43<br>166.88<br>3.55<br>4.96         | 83.4<br>8.78<br>0.06<br>74.56<br>-0.69<br>73.87<br>18.28<br>55.58<br>146.24<br>0<br>4.76         |
| Other Written Off Profit Before Tax Extra-ordinary items PBT (Post Extra-ord Items) Tax Reported Net Profit Total Value Addition Preference Dividend Equity Dividend Corporate Dividend Tax Per share data                                      | 38.78<br>0<br>-127.92<br>0<br>-127.92<br>-28.08<br>-99.86<br>365.15<br>0<br>0      | 182.4<br>30.26<br>4.19<br>147.95<br>-0.62<br>147.33<br>20.57<br><b>103.49</b><br>158.07<br>0 | -21.21<br>42.94<br>13.97<br>-78.12<br>0.6<br>-77.52<br>-7.59<br>-79.55<br>336.03<br>0      | 52.38<br>13.41<br>8.75<br>30.22<br>0.65<br>30.87<br>0<br><b>30.18</b><br>206.82<br>0.37<br>4.71         | 116.9<br>12.19<br>1.21<br>103.5<br>-0.85<br>102.65<br>0<br><b>95.28</b><br>161.18<br>6<br>4.71        | 638.28<br>81.55<br>0<br>556.73<br>-0.15<br>556.58<br>150.44<br>410.05<br>274.81<br>0<br>67.04          | 280.09<br>62.46<br>0<br>217.63<br>0<br>217.63<br>74.14<br>143.51<br>198.62<br>0<br>31.69         | 150.18<br>36.48<br>0<br>113.7<br>18.24<br>131.94<br>39.15<br>92.79<br>219.67<br>0<br>5.96         | 102.9<br>24.92<br>0<br>77.98<br>0<br>77.98<br>23.56<br>54.43<br>166.88<br>3.55<br>4.96         | 83.4<br>8.78<br>0.06<br>74.56<br>-0.69<br>73.87<br>18.28<br>55.58<br>146.24<br>0<br>4.76         |
| Other Written Off Profit Before Tax Extra-ordinary items PBT (Post Extra-ord Items) Tax Reported Net Profit Total Value Addition Preference Dividend Equity Dividend Corporate Dividend Tax Per share data (annualised)                         | 38.78<br>0<br>-127.92<br>0<br>-127.92<br>-28.08<br>-99.86<br>365.15<br>0<br>0      | 182.4<br>30.26<br>4.19<br>147.95<br>-0.62<br>147.33<br>20.57<br><b>103.49</b><br>158.07<br>0 | -21.21<br>42.94<br>13.97<br>-78.12<br>0.6<br>-77.52<br>-7.59<br>-79.55<br>336.03<br>0<br>0 | 52.38<br>13.41<br>8.75<br>30.22<br>0.65<br>30.87<br>0<br>30.18<br>206.82<br>0.37<br>4.71<br>0.85        | 116.9<br>12.19<br>1.21<br>103.5<br>-0.85<br>102.65<br>0<br><b>95.28</b><br>161.18<br>6<br>4.71<br>1.5 | 638.28<br>81.55<br>0<br>556.73<br>-0.15<br>556.58<br>150.44<br>410.05<br>274.81<br>0<br>67.04<br>11.13 | 280.09<br>62.46<br>0<br>217.63<br>0<br>217.63<br>74.14<br>143.51<br>198.62<br>0<br>31.69<br>5.39 | 150.18<br>36.48<br>0<br>113.7<br>18.24<br>131.94<br>39.15<br>92.79<br>219.67<br>0<br>5.96<br>1.01 | 102.9<br>24.92<br>0<br>77.98<br>0<br>77.98<br>23.56<br>54.43<br>166.88<br>3.55<br>4.96<br>1.45 | 83.4<br>8.78<br>0.06<br>74.56<br>-0.69<br>73.87<br>18.28<br>55.58<br>146.24<br>0<br>4.76<br>0.67 |
| Other Written Off Profit Before Tax Extra-ordinary items PBT (Post Extra-ord Items) Tax Reported Net Profit Total Value Addition Preference Dividend Equity Dividend Corporate Dividend Tax Per share data (annualised) Shares in issue (lakhs) | 38.78<br>0<br>-127.92<br>0<br>-127.92<br>-28.08<br>-99.86<br>365.15<br>0<br>0<br>0 | 182.4<br>30.26<br>4.19<br>147.95<br>-0.62<br>147.33<br>20.57<br><b>103.49</b><br>158.07<br>0 | -21.21<br>42.94<br>13.97<br>-78.12<br>0.6<br>-77.52<br>-7.59<br>-79.55<br>336.03<br>0<br>0 | 52.38<br>13.41<br>8.75<br>30.22<br>0.65<br>30.87<br>0<br><b>30.18</b><br>206.82<br>0.37<br>4.71<br>0.85 | 116.9<br>12.19<br>1.21<br>103.5<br>-0.85<br>102.65<br>0<br><b>95.28</b><br>161.18<br>6<br>4.71<br>1.5 | 638.28<br>81.55<br>0<br>556.73<br>-0.15<br>556.58<br>150.44<br>410.05<br>274.81<br>0<br>67.04<br>11.13 | 280.09<br>62.46<br>0<br>217.63<br>0<br>217.63<br>74.14<br>143.51<br>198.62<br>0<br>31.69<br>5.39 | 150.18<br>36.48<br>0<br>113.7<br>18.24<br>131.94<br>39.15<br>92.79<br>219.67<br>0<br>5.96<br>1.01 | 102.9<br>24.92<br>0<br>77.98<br>0<br>77.98<br>23.56<br>54.43<br>166.88<br>3.55<br>4.96<br>1.45 | 83.4<br>8.78<br>0.06<br>74.56<br>-0.69<br>73.87<br>18.28<br>55.58<br>146.24<br>0<br>4.76<br>0.67 |