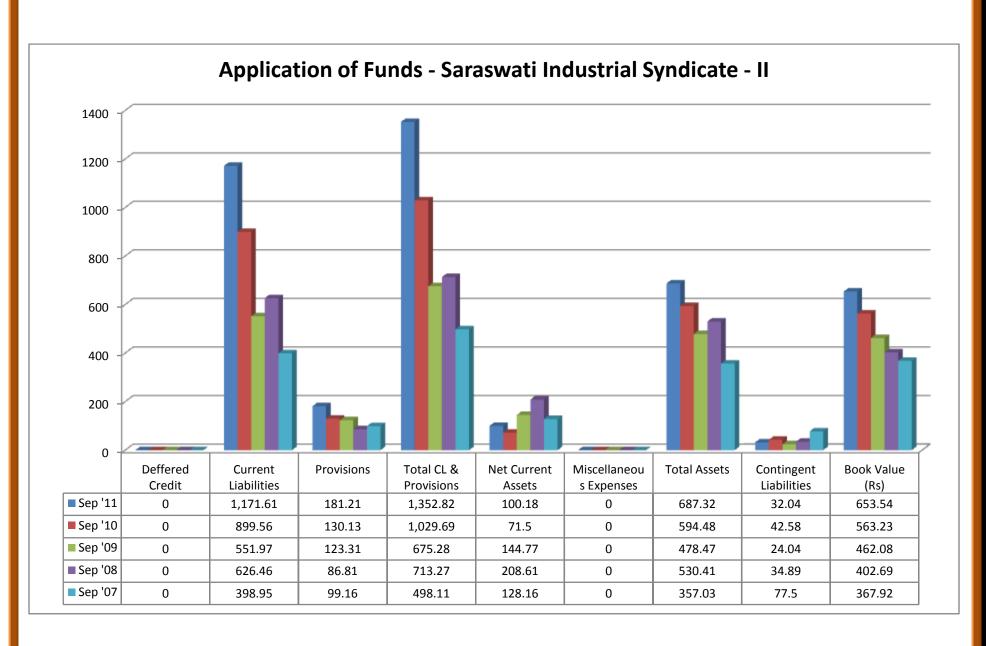

59.63  | 1,982.73   | 1,559.61  | 1,288.48  | 687.32    | 594.48     | 478.47                  | 530.41    | 357.03    |
| Total Assets               | .,500.12  | _,100.00  | 1,002.70   | .,500.01  | .,200.40  | 301.02    | 30 1.40    | 110.41                  | 300.71    | 307.00    |
| Contingent Liabilities     | 474.12    | 556.15    | 634.7      | 182.35    | 272.96    | 32.04     | 42.58      | 24.04                   | 34.89     | 77.5      |
| Book Value (Rs)            | 190.35    | 83.78     | 37.99      | 123.59    | 120.31    | 653.54    | 563.23     | 462.08                  | 402.69    | 367.92    |
|                            |           | 233       | 21.03      |           |           |           | ,          |                         |           |           |













### 2.29.1 (a) Balance sheet of Sakthi Sugars Ltd:

#### (i) Source of Funds:

- ❖ Total share capitals took both up and downward trend through 2006-2011.
- Equity share capitals were even trend in 2006-08 and took an upward trend in 2009 and 2011.
- Share application money was in even trend from 2006 to 2009.
- ❖ Preference share capital was nil throughout 2007- 2011, except in the year of 2006.
- Reserves took an upward and downward trend through 2006 to 2011.
- Revaluation reserves value was high in 2008 and decreased in 2009 whereas the values were nil in the year 2006, 2007 and 2011.
- Net worth increased from the year 2006 to 2011 except the year 2007 where the value decreased a little than the previous year.
- Secured loans increased from the year 2006 to the year 2011.
- Unsecure