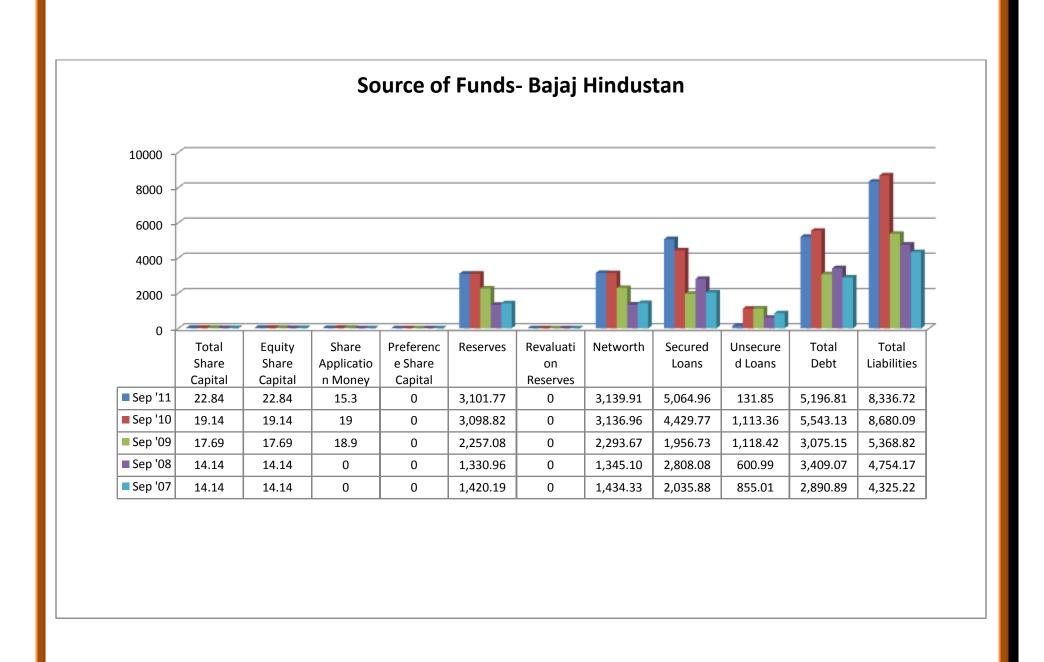

#### (i) Source of Funds:

- ❖ Total share capitals took both up and downward trend through 2006-2011.
- ❖ Equity share capitals were even trend in 2006-08 and took an upward trend in 2009 and 2011.
- ❖ Share application money was in even trend from 2006 to 2009.
- ❖ Preference share capital was nil throughout 2007- 2011, except in the year of 2006.
- Reserves took an upward and downward trend through 2006 to 2011.
- Revaluation reserves value was high in 2008 and decreased in 2009 whereas the values were nil in the year 2006, 2007 and 2011.
- Net worth increased from the year 2006 to 2011 except the year 2007 where the value decreased a little than the previous year.
- Secured loans increased from the year 2006 to the year 2011.
- ❖ Unsecured loans took both upward and downward trend through 2006-2011.
- ❖ Total debt increased from 2006 to 2009, which decreased in 2011.
- ❖ Total liabilities increased from 2006 to 2009, which decreased in 2011.