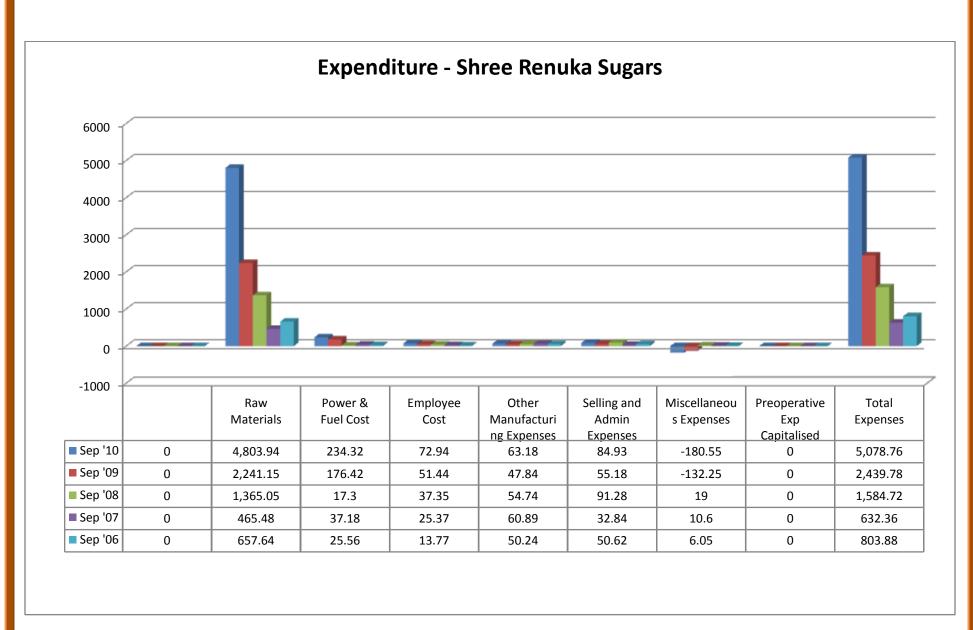

42.94<br>13.97<br>-78.12<br>0.6<br>-77.52<br>-7.59<br>-79.55<br>336.03<br>0<br>0 | 52.38<br>13.41<br>8.75<br>30.22<br>0.65<br>30.87<br>0<br><b>30.18</b><br>206.82<br>0.37<br>4.71<br>0.85 | 116.9<br>12.19<br>1.21<br>103.5<br>-0.85<br>102.65<br>0<br><b>95.28</b><br>161.18<br>6<br>4.71<br>1.5 | 638.28<br>81.55<br>0<br>556.73<br>-0.15<br>556.58<br>150.44<br>410.05<br>274.81<br>0<br>67.04<br>11.13 | 280.09<br>62.46<br>0<br>217.63<br>0<br>217.63<br>74.14<br>143.51<br>198.62<br>0<br>31.69<br>5.39 | 150.18<br>36.48<br>0<br>113.7<br>18.24<br>131.94<br>39.15<br>92.79<br>219.67<br>0<br>5.96<br>1.01 | 102.9<br>24.92<br>0<br>77.98<br>0<br>77.98<br>23.56<br>54.43<br>166.88<br>3.55<br>4.96<br>1.45 | 83.4<br>8.78<br>0.06<br>74.56<br>-0.69<br>73.87<br>18.28<br>55.58<br>146.24<br>0<br>4.76<br>0.67 |













### 2.3.2 (a) Profit and Loss Accounts of Sakthi Sugars Ltd:

#### (i) Income:

- ❖ Sales turnover showed an upward trend from 2007 to 2011, except the year 2006.
- Net sales showed an upward trend in 2007-11, except the year of 2006.
- Other income took its trend on the negative sign for the year of 2006, 2008 and 2009, whereas the trend shifted towards positive sign for year of 2007 and 2011.
- Stock adjustments took its trend on the negative sign for the year of 2006, 2008 and 2011, and shifted towards the positive sign for the year of 2007 and 2009.
- ❖ Total income showed an upward trend in the year 2007 to 2011, except the year of 2006.

#### (ii) Expenditure:

- Raw materials took an upward trend from the year of 2007 to 2011, except the year of 2006.
- ❖ Power and fuel cost t