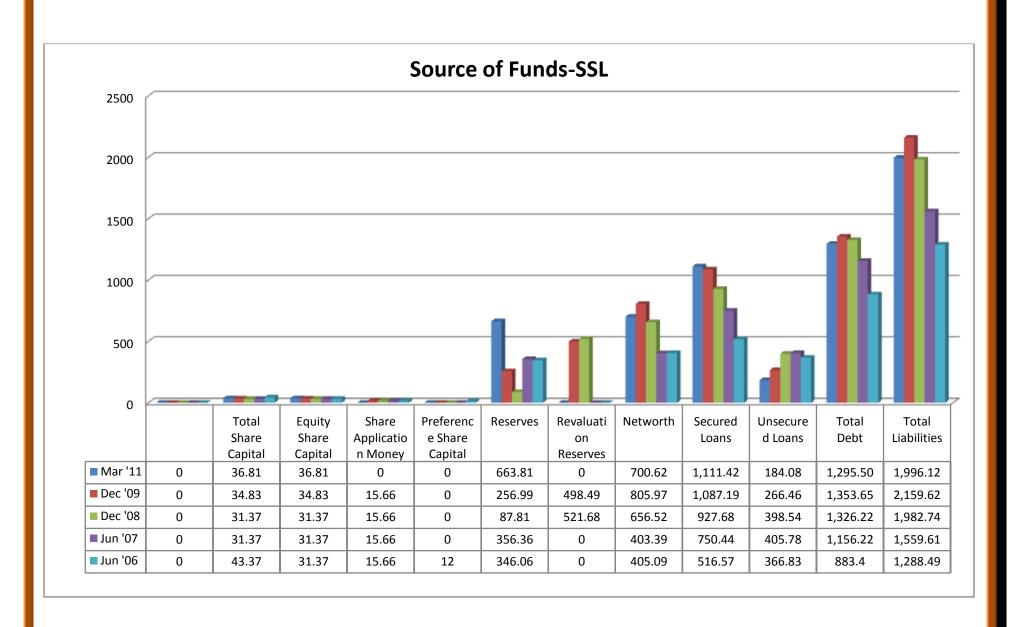

#### (ii) Expenditure:

- Raw materials took an upward trend from the year of 2007 to 2011, except the year of 2006.
- ❖ Power and fuel cost took both upward and downward trend from 2006 to 2011.
- Employee cost took both upward and downward trend from 2006 to 2011.
- Other manufacturing expenses took both upward and downward trend from 2006 to 2011.
- Selling and admin expenses took both upward and downward trend from 2006 to 2009, which reached the value of zero in the year 2011.
- Miscellaneous expenses were in normal trend from the year 2006 to 2009, which increased greatly in the year of 2011.
- Preoperative expenses capitalized were nil from 2006 to 2011.
- Total expenses increased from 2006 to 2011.