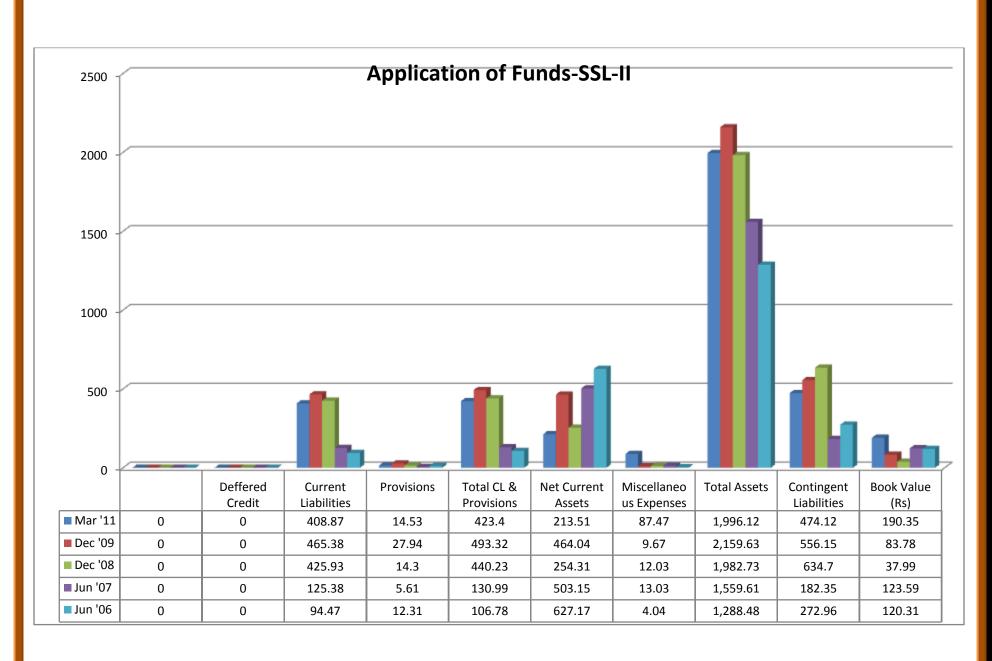

- ❖ PBDIT was in upward trend from 2006 to 2010.
- ❖ Interest took both upward and downward trend from 2006 to 2010
- ❖ PBDT were in upward trend from 2006 to 2010.
- ❖ Depreciation was in upward trend from 2006 to 2010.
- ❖ Other written off was very small amount in 2006, whereas nil from 2007 to 2010.
- ❖ Profit before tax was in upward trend from 2006 to 2010.
- \* Extra-ordinary items were shown in negative sign and nil in 2006, 2010 and 2007, 2009 respectively, except the year of 2008.
- ❖ PBT (Post Extra-Ord Items) were in upward trend from 2006 to 2010.
- ❖ Tax was in upward trend from 2006 to 2010.
- Reported Net Profit was in upward trend from 2007 to 2010, except the year of 2006.