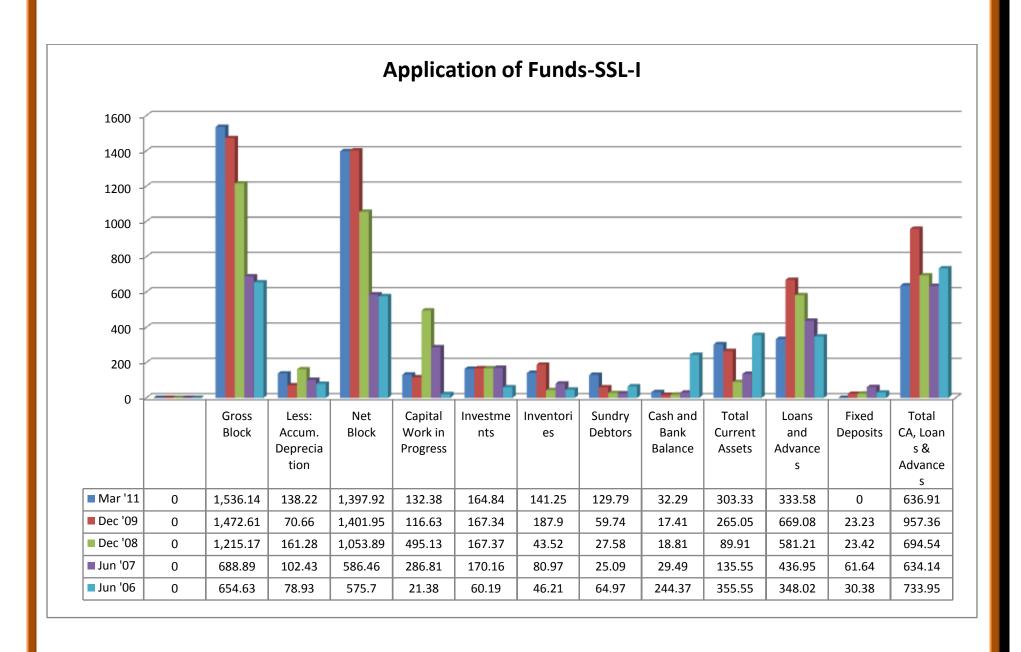

## (i) Income:

- ❖ Sales turnover were in upward trend from 2007 to 2010, except the year of 2006.
- ❖ Net sales were in upward trend from 2007 to 2010, except the year of 2006.
- Other income took both upward and downward trend from 2006 to 2010.
- Stock adjustments took both upward and downward trend from 2006 to 2010 and reached a trend on negative sign in 2007.
- ❖ Total income was in upward trend from 2007 to 2010, except the year of 2006.