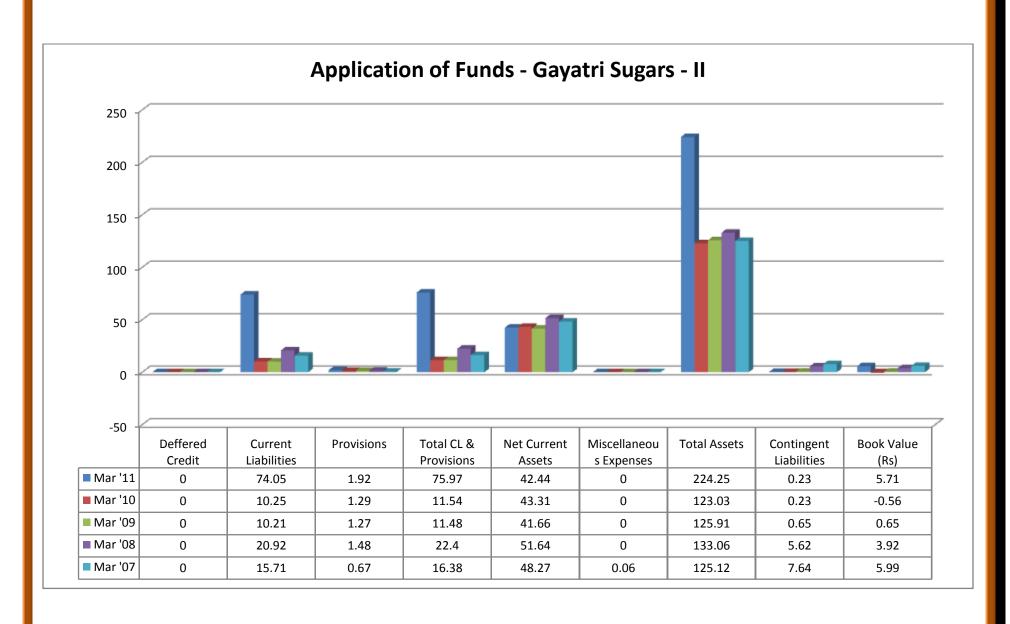

1   | 41.66      | 51.64   | 48.27   |
| Miscellaneous Expenses              | 87.47    | 9.67     | 12.03      | 13.03    | 4.04     | 0       | 0       | 0          | 0       | 0.06    |
|                                     | 1,996.12 | 2,159.63 | 1,982.73   | 1,559.61 | 1,288.48 | 224.25  | 123.03  | 125.91     | 133.06  | 125.12  |
|                                     | 1,990.12 | 2,100.00 | 1,002.70   | ,        |          |         |         |            |         |         |
| Total Assets                        | 1,990.12 | 2,100.00 | 1,002.110  | ,        |          |         |         |            |         |         |
| Total Assets Contingent Liabilities | 474.12   | 556.15   | 634.7      | 182.35   | 272.96   | 0.23    | 0.23    | 0.65       | 5.62    | 7.64    |













### 2.26.1 (a) Balance sheet of Sakthi Sugars Ltd:

#### (i) Source of Funds:

- ❖ Total share capitals took both up and downward trend through 2006-2011.
- Equity share capitals were even trend in 2006-08 and took an upward trend in 2009 and 2011.
- ❖ Share application money was in even trend from 2006 to 2009.
- ❖ Preference share capital was nil throughout 2007- 2011, except in the year of 2006.
- Reserves took an upward and downward trend through 2006 to 2011.
- Revaluation reserves value was high in 2008 and decreased in 2009 whereas the values were nil in the year 2006, 2007 and 2011.
- Net worth increased from the year 2006 to 2011 except the year 2007 where the value decreased a little than the previous year.
- Secured loans increased from the year 2006 to the year 2011.
- ❖ Unse