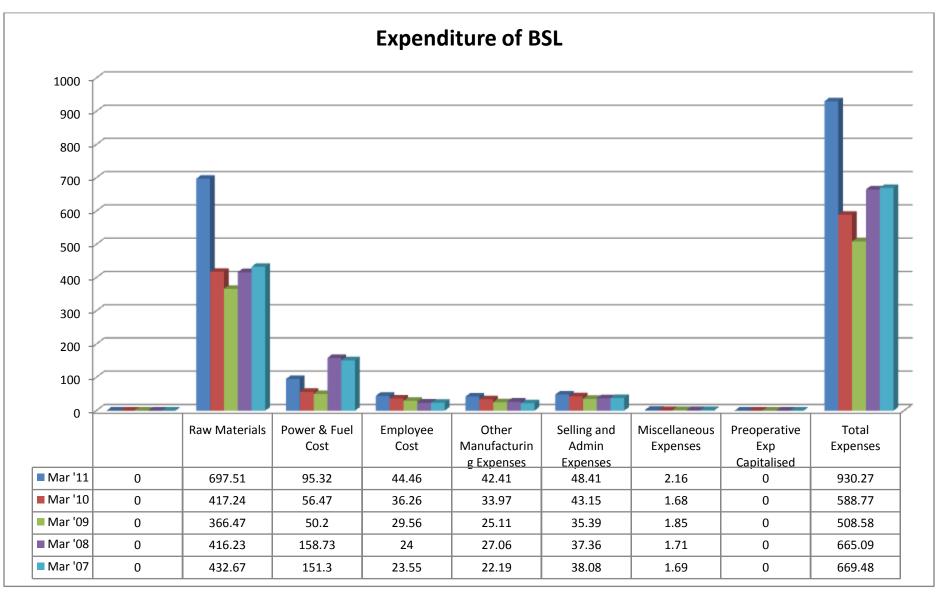

-77.52  -7.59  -79.55  336.03  0  0  0  0 | 12 mths  119.67  154.37  101.99  52.38  13.41  8.75  30.22  0.65  30.87  0  30.18  206.82  0.37  4.71  0.85 | 12 mths  206.74  202.58  85.68  116.9  12.19  1.21  103.5  -0.85  102.65  0  95.28  161.18  6  4.71  1.5 | 12 mths  142.81  150.08  23.15  126.93  70.83  0  56.1  4.87  60.97  7.9  53.06  232.77  0  11.44  1.9 | 12 mths  235.28  244.27  6.12  238.15  38.34  0  199.81  0  199.81  56.1  143.63  171.54  0  11.44  1.94 | 12 mths  175.78  176.97  10.49  166.48  34.08  0  132.4  -0.52  131.88  12.07  119.83  142.12  1.66  11.44  2.23 | 74.78 82.33 8.36 73.97 34.82 0 39.15 -0.01 39.14 -3.18 42.34 248.85 1.66 8.01 1.64 | 12 mths  149.95 150.78 5.08 145.7 37.35 0 108.35 0 108.35 18.07 90.29 236.82 0.55 8.01 1.46                         |













#### 2.1.2 (a) Profit and Loss Accounts of Sakthi Sugars Ltd:

#### (i) Income:

- ❖ Sales turnover showed an upward trend from 2007 to 2011, except the year 2006.
- Net sales showed an upward trend in 2007-11, except the year of 2006.
- Other income took its trend on the negative sign for the year of 2006, 2008 and 2009, whereas the trend shifted towards positive sign for year of 2007 and 2011.
- Stock adjustments took its trend on the negative sign for the year of 2006, 2008 and 2011, and shifted towards the positive sign for the year of 2007 and 2009.
- ❖ Total income showed an upward trend in the year 2007 to 2011, except the year of 2006.

#### (ii) Expenditure:

- Raw materials took an upward trend from the year of 2007 to 2011, except the year of 2006.
- ❖ Power and fuel cost