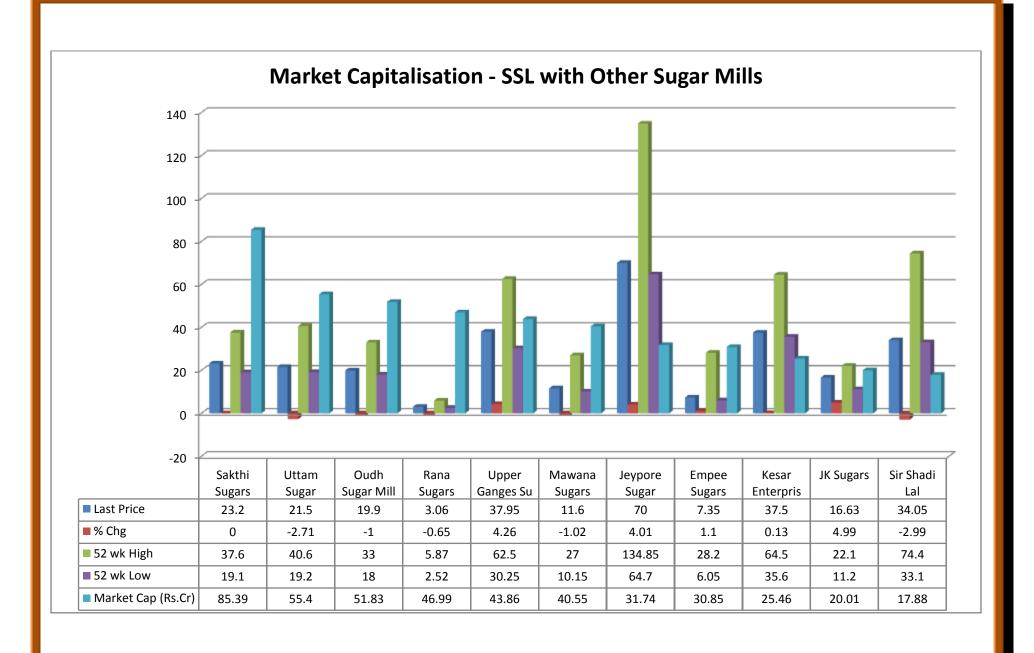

| 17.88                 |
| 31   | KM Sugar Mills     | 1.91          | -5.45 | 3.89          | 1.57         | 17.57                 |
| 32   | Piccadilly Suga    | 7.04          | 2.47  | 13            | 4.91         | 16.37                 |
| 33   | Gayatri Sugars     | 3.43          | -4.99 | 6.9           | 2.44         | 14.99                 |
| 34   | Riga Sugar         | 16.1          | -0.92 | 25.8          | 13.3         | 14.8                  |
| 35   | Dhampure Specia    | 11.55         | -5.48 | 23.4          | 9.31         | 8.27                  |
| 36   | DSM Agro Produc    | 3.81          | -4.99 | 12.87         | 3.65         | 5.94                  |
| 37   | Venus Sugar        | 0.96          | -4    | 2.25          | 0.75         | 3.67                  |









# 2.35 COMPARISON STATEMENT – NET SALES - SSL WITH OTHER SUGAR MILLS:

|               | Net Sales                   |              |                |                | 18.06.12         |
|---------------|-----------------------------|--------------|----------------|----------------|------------------|
|               |                             |              |                |                |                  |
|               |                             |              |                |                |                  |
| S.No          | <b>Company Name</b>         | Last         | Change         | %              | Net              |
|               |                             | Price        |                | Change         | Sales(Rs.Cr)     |
|               |