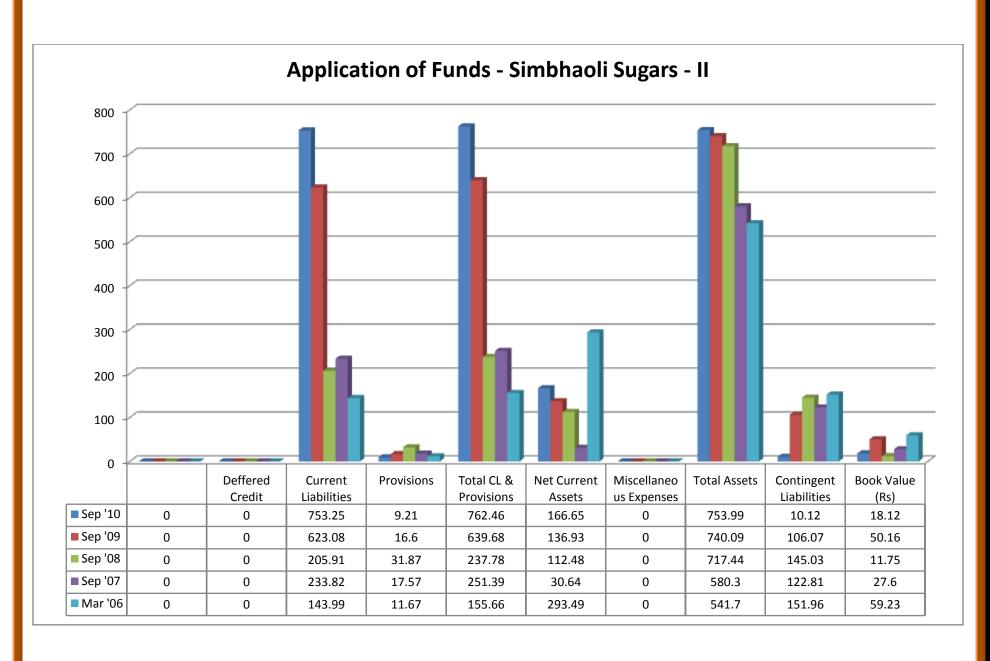

# 2.4.1 Balance Sheet Comparison Statement of SSL and BCM:

| 01.12.2011                 |            |          |          |          |          |            |          |             |          |          |
|----------------------------|------------|----------|----------|----------|----------|------------|----------|-------------|----------|----------|
|                            |            |          | Sakthi   |          |          |            |          |             |          |          |
|                            |            |          | Sugars   |          |          |            |          | Balrampur   |          |          |
| Palanca Shoot              |            |          |          |          |          |            |          | Chini Mills |          |          |
| Balance Sheet              |            |          |          |          |          |            |          |             |          |          |
|                            | Mar '11    | Dec '09  | Dec '08  | Jun '07  | Jun '06  | Mar '11    | Sep '09  | Sep '08     | Sep '07  | Sep '06  |
|                            | 15 mths    | 12 mths  | 18 mths  | 12 mths  | 12 mths  | 18 mths    | 12 mths  | 12 mths     | 12 mths  | 18 mths  |
|                            | in Rs. Cr. |          |          |          |          | in Rs. Cr. |          |             |          |          |
| Sources Of Funds           |            |          |          |          |          |            |          |             |          |          |
| Total Share Capital        | 36.81      | 34.83    | 31.37    | 31.37    | 43.37    | 25.63      | 25.68    | 25.55       | 24.82    | 24.82    |
| Equity Share Capital       | 36.81      | 34.83    | 31.37    | 31.37    | 31.37    | 25.63      | 25.68    | 25.55       | 24.82    | 24.82    |
| Share Application Money    | 0          | 15.66    | 15.66    | 15.66    | 15.66    | 0          | 0        | 0           | 0        | 0        |
| Preference Share Capital   | 0          | 0        | 0        | 0        | 12       | 0          | 0        | 0           | 0        | 0        |
| Reserves                   | 663.81     | 256.99   | 87.81    | 356.36   | 346.06   | 1,263.55   | 1,149.39 | 989.35      | 839.17   | 880.83   |
| Revaluation Reserves       | 0          | 498.49   | 521.68   | 0        | 0        | 0.18       | 0.18     | 0.18        | 0.18     | 0.18     |
| Networth                   | 700.62     | 805.97   | 656.52   | 403.39   | 405.09   | 1,289.36   | 1,175.25 | 1,015.08    | 864.17   | 905.83   |
| Secured Loans              | 1,111.42   | 1,087.19 | 927.68   | 750.44   | 516.57   | 1,706.69   | 972.03   | 1,250.68    | 1,210.59 | 416.52   |
| Unsecured Loans            | 184.08     | 266.46   | 398.54   | 405.78   | 366.83   | 300        | 0        | 109.2       | 75.56    | 130.88   |
| Total Debt                 | 1,295.50   | 1,353.65 | 1,326.22 | 1,156.22 | 883.4    | 2,006.69   | 972.03   | 1,359.88    | 1,286.15 | 547.4    |
| Total Liabilities          | 1,996.12   | 2,159.62 | 1,982.74 | 1,559.61 | 1,288.49 | 3,296.05   | 2,147.28 | 2,374.96    | 2,150.32 | 1,453.23 |
|                            |            |          |          |          |          |            |          |             |          |          |
|                            | Mar '11    | Dec '09  | Dec '08  | Jun '07  | Jun '06  | Mar '11    | Sep '09  | Sep '08     | Sep '07  | Sep '06  |
|                            | 15 mths    | 12 mths  | 18 mths  | 12 mths  | 12 mths  | 18 mths    | 12 mths  | 12 mths     | 12 mths  | 18 mths  |
| Application Of Funds       |            |          |          |          |          |            |          |             |          |          |
| Gross Block                | 1,536.14   | 1,472.61 | 1,215.17 | 688.89   | 654.63   | 2,500.60   | 2,374.50 | 2,374.18    | 1,970.32 | 1,338.59 |
| Less: Accum. Depreciation  | 138.22     | 70.66    | 161.28   | 102.43   | 78.93    | 790.67     | 604.4    | 498.17      | 382.52   | 301.92   |
| Net Block                  | 1,397.92   | 1,401.95 | 1,053.89 | 586.46   | 575.7    | 1,709.93   | 1,770.10 | 1,876.01    | 1,587.80 | 1,036.67 |
| Capital Work in Progress   | 132.38     | 116.63   | 495.13   | 286.81   | 21.38    | 6.45       | 7.61     | 8.21        | 370.93   | 403.76   |
| Investments                | 164.84     | 167.34   | 167.37   | 170.16   | 60.19    | 128.61     | 126.57   | 5.49        | 3.43     | 0.21     |
| Inventories                | 141.25     | 187.9    | 43.52    | 80.97    | 46.21    | 1,491.31   | 343.43   | 556.39      | 432.99   | 198.35   |
| Sundry Debtors             | 129.79     | 59.74    | 27.58    | 25.09    | 64.97    | 89.74      | 17.1     | 48.99       | 46.18    | 55.68    |
| Cash and Bank Balance      | 32.29      | 17.41    | 18.81    | 29.49    | 244.37   | 29.11      | 31.67    | 33.76       | 14.77    | 14.4     |
| Total Current Assets       | 303.33     | 265.05   | 89.91    | 135.55   | 355.55   | 1,610.16   | 392.2    | 639.14      | 493.94   | 268.43   |
| Loans and Advances         | 333.58     | 669.08   | 581.21   | 436.95   | 348.02   | 530.11     | 466.21   | 334.29      | 249.41   | 191.19   |
| Fixed Deposits             | 0          | 23.23    | 23.42    | 61.64    | 30.38    | 3.12       | 1.3      | 1.37        | 1.67     | 1.26     |
| Total CA, Loans & Advances | 636.91     | 957.36   | 694.54   | 634.14   | 733.95   | 2,143.39   | 859.71   | 974.8       | 745.02   | 460.88   |
| Deffered Credit            | 0          | 0        | 0        | 0        | 0        | 0          | 0        | 0           | 0        | 0        |
| Current Liabilities        | 408.87     | 465.38   | 425.93   | 125.38   | 94.47    | 524.25     | 417.12   | 444.99      | 521.85   | 304.39   |
| Provisions                 | 14.53      | 27.94    | 14.3     | 5.61     | 12.31    | 168.08     | 200.12   | 46.33       | 38.21    | 148.54   |
| Total CL & Provisions      | 423.4      | 493.32   | 440.23   | 130.99   | 106.78   | 692.33     | 617.24   | 491.32      | 560.06   | 452.93   |
| Net Current Assets         | 213.51     | 464.04   | 254.31   | 503.15   | 627.17   | 1,451.06   | 242.47   | 483.48      | 184.96   | 7.95     |
| Miscellaneous Expenses     | 87.47      | 9.67     | 12.03    | 13.03    | 4.04     | 0          | 0.53     | 1.78        | 3.21     | 4.64     |
| Total Assets               | 1,996.12   | 2,159.63 | 1,982.73 | 1,559.61 | 1,288.48 | 3,296.05   | 2,147.28 | 2,374.97    | 2,150.33 | 1,453.23 |
| Contingent Liabilities     | 474.12     | 556.15   | 634.7    | 182.35   | 272.96   | 134.36     | 139.29   | 133.68      | 90.77    | 513.01   |
| Book Value (Rs)            | 190.35     | 83.78    | 37.99    | 123.59   | 120.31   | 50.3       | 45.77    | 39.72       | 34.82    | 36.5     |
| DOOK Value (113)           | 190.33     | 03.70    | 51.33    | 123.59   | 120.51   | 50.5       | 45.77    | 33.1Z       | J4.0Z    | 30.5     |