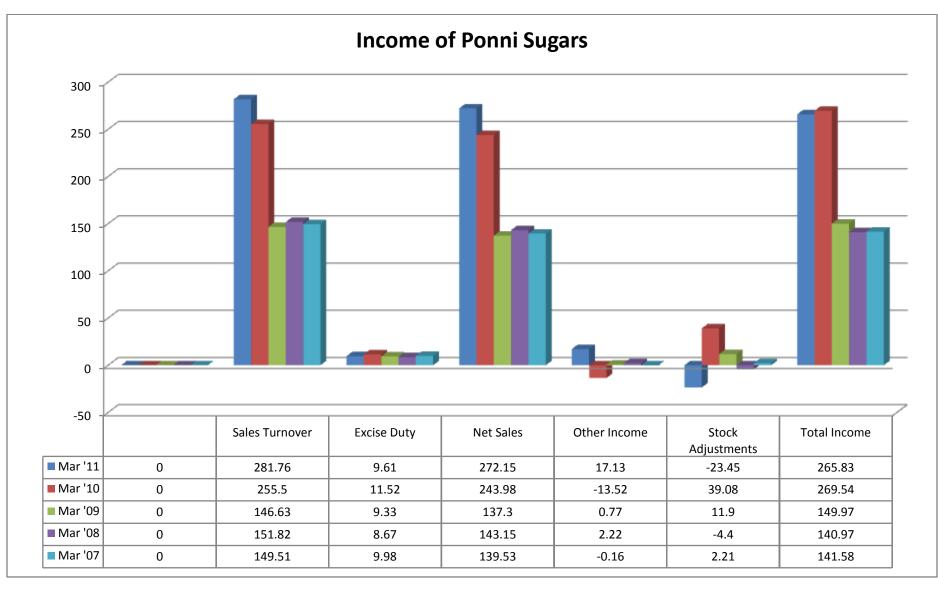

#### (iii) Profit & Loss:

- ❖ OP took both upward and downward trend from 2006 to 2011.
- ❖ PBDIT took both upward and downward trend from 2006 to 2011.
- ❖ Interest took an upward trend from 2006 to 2011, except the year of 2009.
- PBDT took both upward and downward trend from 2006 to 2011, which took a trend on the negative sign in the year 2008 and 2011.
- ❖ Depreciation showed an upward trend in 2006-2008, which took a downward trend in 2009-2011.
- ❖ Other written off showed an upward trend in 2006-08, which took a downward trend in 2009-11.
- Profit before tax showed both upward and downward trend from 2006 to 2011, which too a trend on the negative sign during the year 2008 and 2011.
- ❖ PBT (Post Extra-ord Items) showed both upward and downward trend from 2006 to 2011, which took a trend on the negative sign during the year 2008 and 2011.
- ❖ Tax were nil in the year 2006 and 2007 which decreased to negativity from 2008 then increased in 2009 and again reached negativity on 2011
- Reported net profit showed both upward and downward trend from 2006 to 2011, which too a trend on the negative sign during the year 2008 and 2011.