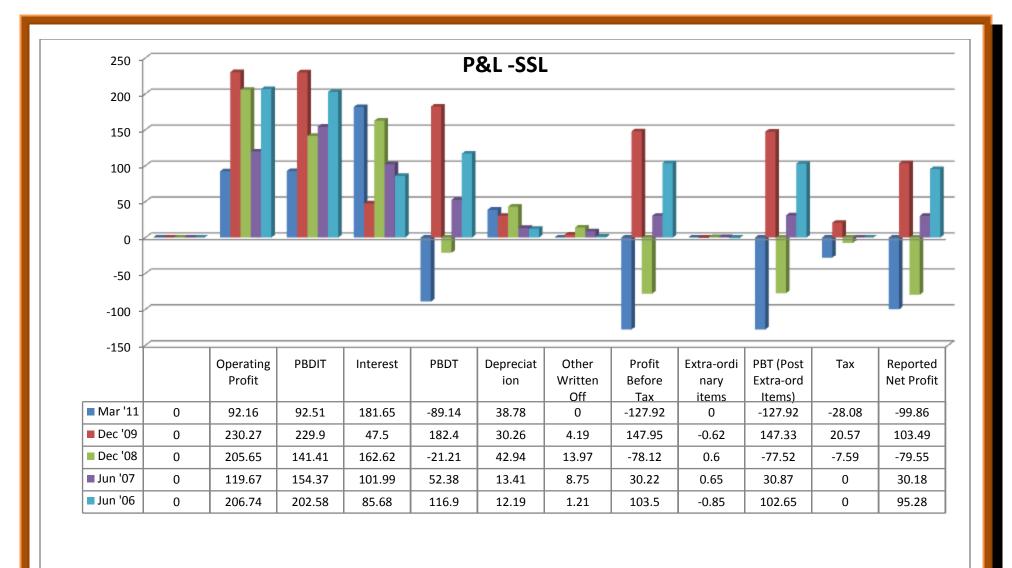

khs)                    | 368.07        | 348.34   | 313.73           | 313.73     | 313.73     |   | 2,562.75 | 3.8                      | -1.69      | 11.75       | 8.82         |
|                                            | 300.07        | 340.34   | 010110           | 0.10.70    |            | _ | ,        |                          |            |             |              |
| Earning Per Share (Rs)                     | <b>-27.13</b> | 29.71    | -25.36           | 9.5        | 28.46      |   | 6.42     | 50                       | 0          | 350         | 300          |
| Earning Per Share (Rs) Equity Dividend (%) |               |          |                  |            |            |   |          |                          | 0<br>34.82 | 350<br>36.5 | 300<br>45.77 |













## 2.4.2 (a) Profit and Loss Accounts of Sakthi Sugars Ltd:

#### (i) Income:

- ❖ Sales turnover showed an upward trend from 2007 to 2011, except the year 2006.
- ❖ Net sales showed an upward trend in 2007-11, except the year of 2006.
- Other income took its trend on the negative sign for the year of 2006, 2008 and 2009, whereas the trend shifted towards positive sign for year of 2007 and 2011.
- Stock adjustments took its trend on the negative sign for the year of 2006, 2008 and 2011, and shifted towards the positive sign for the year of 2007 and 2009.
- ❖ Total income showed an upward trend in the year 2007 to 2011, except the year of 2006.

#### (ii) Expenditure:

- Raw materials took an upward trend from the year of 2007 to 2011, except the year of 2006.
- ❖ Power and fuel cost to