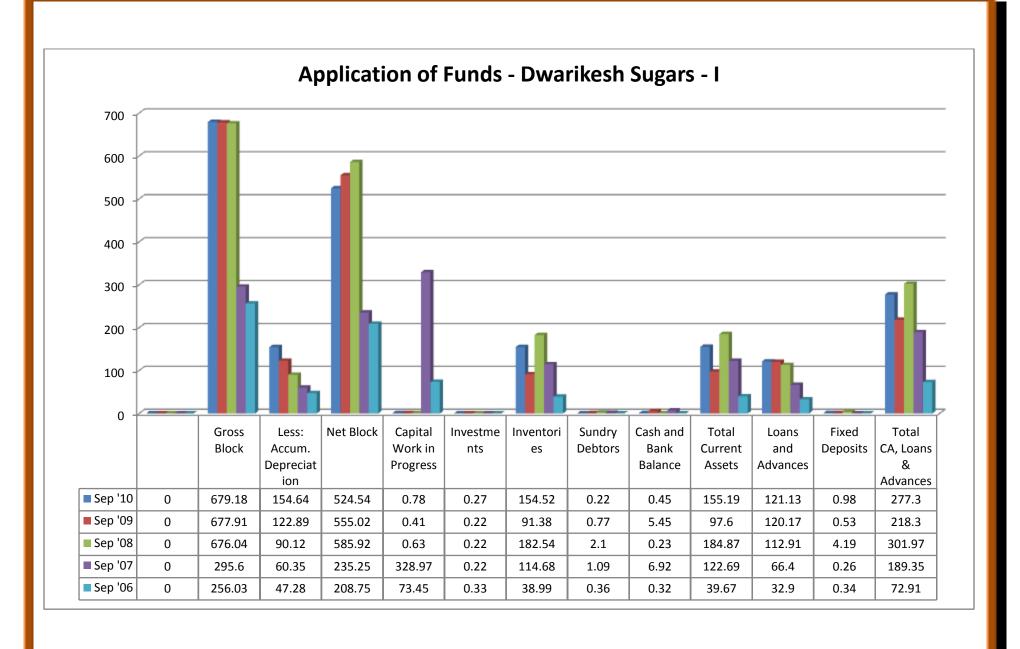

0.16       60.19       0.27       0.22       0.22       0.22         80.97       46.21       154.52       91.38       182.54       114.68         25.09       64.97       0.22       0.77       2.1       1.09         29.49       244.37       0.45       5.45       0.23       6.92         135.55       355.55       155.19       97.6       184.87       122.69         436.95       348.02       121.13       120.17       112.91       66.4         61.64       30.38       0.98       0.53       4.19       0.26         634.14       733.95       277.3       218.3       301.97       189.35         0       0       0       0       0         125.38       94.47       188.07       151.87       151.39       151.14         5.61       12.31       11.89       14.53       8.19       7.68         130.99 |













### 2.14.1 (a) Balance sheet of Sakthi Sugars Ltd:

#### (i) Source of Funds:

- ❖ Total share capitals took both up and downward trend through 2006-2011.
- Equity share capitals were even trend in 2006-08 and took an upward trend in 2009 and 2011.
- ❖ Share application money was in even trend from 2006 to 2009.
- ❖ Preference share capital was nil throughout 2007- 2011, except in the year of 2006.
- Reserves took an upward and downward trend through 2006 to 2011.
- Revaluation reserves value was high in 2008 and decreased in 2009 whereas the values were nil in the year 2006, 2007 and 2011.
- Net worth increased from the year 2006 to 2011 except the year 2007 where the value decreased a little than the previous year.
- Secured loans increased from the year 2006 to the year 2011.
- Unse