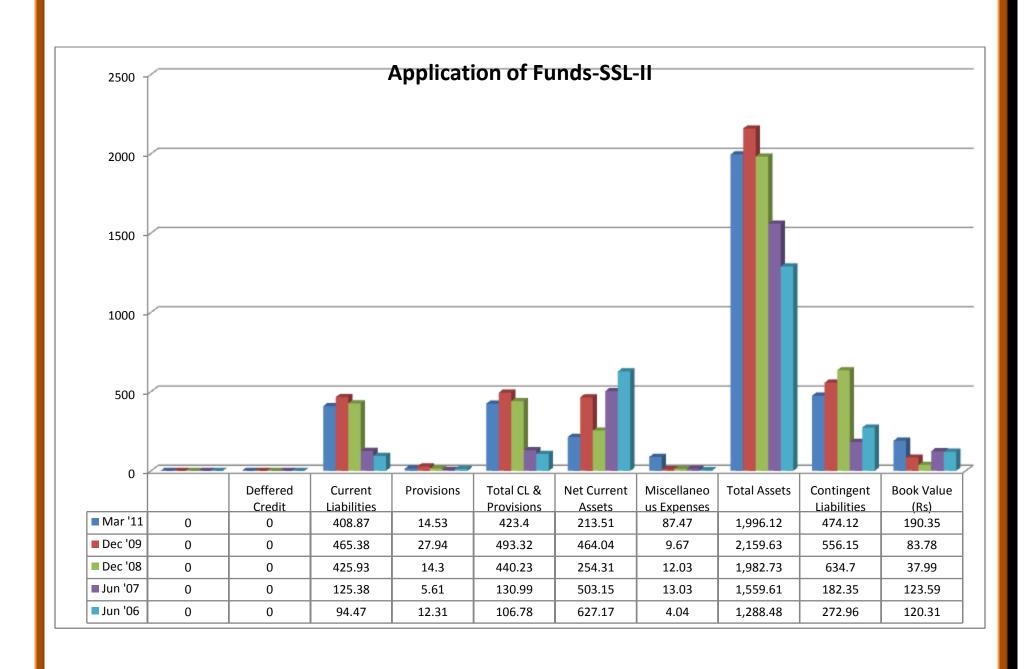

#### (i) Source of Funds:

- ❖ Total share capitals took both up and downward trend through 2006-2011.
- ❖ Equity share capitals were even trend in 2006-08 and took an upward trend in 2009 and 2011.
- ❖ Share application money was in even trend from 2006 to 2009.
- ❖ Preference share capital was nil throughout 2007- 2011, except in the year of 2006.
- Reserves took an upward and downward trend through 2006 to 2011.
- Revaluation reserves value was high in 2008 and decreased in 2009 whereas the values were nil in the year 2006, 2007 and 2011.
- Net worth increased from the year 2006 to 2011 except the year 2007 where the value decreased a little than the previous year.
- Secured loans increased from the year 2006 to the year 2011.
- Unsecured loans took both upward and downward trend through 2006-2011.
- ❖ Total debt increased from 2006 to 2009, which decreased in 2011.
- ❖ Total liabilities increased from 2006 to 2009, which decreased in 2011.