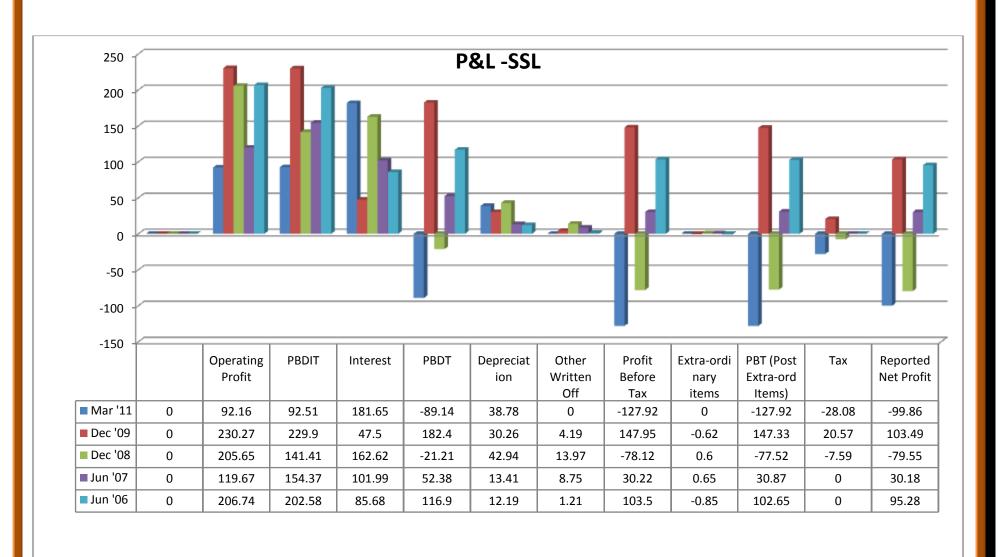

1.41  162.62  -21.21  42.94  13.97  -78.12  0.6  -77.52  -7.59  -79.55  336.03  0  0  0  313.73 | Jun '07  12 mths  119.67  154.37  101.99  52.38  13.41  8.75  30.22  0.65  30.87  0  30.18  206.82  0.37  4.71  0.85 | Jun '06  12 mths  206.74  202.58  85.68  116.9  12.19  1.21  103.5  -0.85  102.65  0  95.28  161.18  6  4.71  1.5 | Mar '11 12 mths  3.44 4.37 2.39 1.98 1.88 0 0.1 0.97 -0.87 9.48 0 0 0 2.4   | 5.05<br>6.3<br>1.43<br>4.87<br>1.57<br>0<br>3.3<br>0.66<br>3.96<br>1.23<br>2.72<br>8.68<br>0<br>0.36<br>0.06 | 8.89 9.4 3.55 5.85 1.9 0 3.95 0.05 4 0.95 3.06 8.72 0 0.36 0.06 | 4.58<br>6.24<br>3.65<br>2.59<br>2.39<br>0<br>0.2<br>0.97<br>1.17<br>0.19<br>0.98<br>8.01<br>0<br>0.12<br>0.02 | 6.74<br>6.98<br>2.28<br>4.7<br>2.76<br>0<br>1.94<br>0.03<br>1.97<br>1.25<br>0.73<br>8.21 |













## 2.32.2 (a) Profit and Loss Accounts of Sakthi Sugars Ltd:

### (i) Income:

- ❖ Sales turnover showed an upward trend from 2007 to 2011, except the year 2006.
- ❖ Net sales showed an upward trend in 2007-11, except the year of 2006.
- Other income took its trend on the negative sign for the year of 2006, 2008 and 2009, whereas the trend shifted towards positive sign for year of 2007 and 2011.
- Stock adjustments took its trend on the negative sign for the year of 2006, 2008 and 2011, and shifted towards the positive sign for the year of 2007 and 2009.
- ❖ Total income showed an upward trend in the year 2007 to 2011, except the year of 2006.

### (ii) Expenditure:

- Raw materials took an upward trend from the year of 2007 to 2011, except the year of 2006.
- Power and fuel cost took