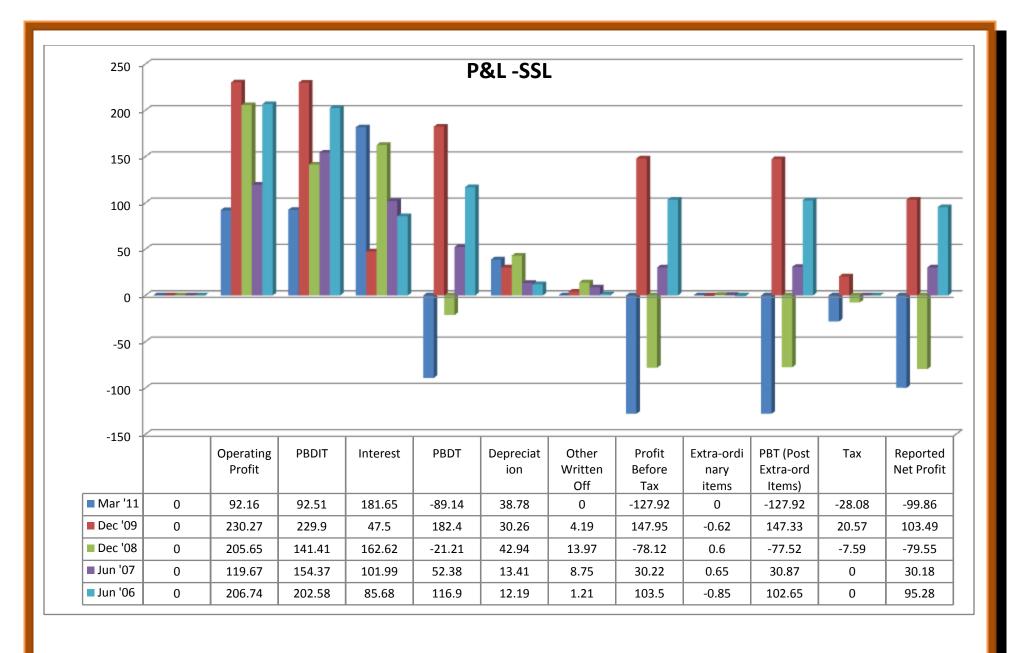

#### (i) Income:

- ❖ Sales turnover were in upward trend from 2007 to 2011.
- ❖ Net sales were in upward trend from 2007 to 2011.
- Other income took both upward and downward trend from 2007 to 2011.
- ❖ Stock adjustments took both positive and negative trend from 2007 to 2011.
- ❖ Total income was took both upward and downward trend from 2007 to 2011.

#### (ii) Expenditure:

- Raw materials took both upward and downward trend from 2007 to 2011.
- Power and fuel cost was in upward trend in 2007-10 and again downward trend in 2011.
- Employee cost was in upward trend from 2007 to 2011.
- Other manufacturing expenses took both upward and downward trend from 2007 to 2011.
- Selling and Admin expenses took both upward and downward trend from 2007 to 2011.
- Miscellaneous expenses took both upward and downward trend from 2007 to 2011.
- Preoperative exp. Capitalized showed nil from 2007 to 2011.
- Total expenses showed an upward trend from 2007 to 2011.