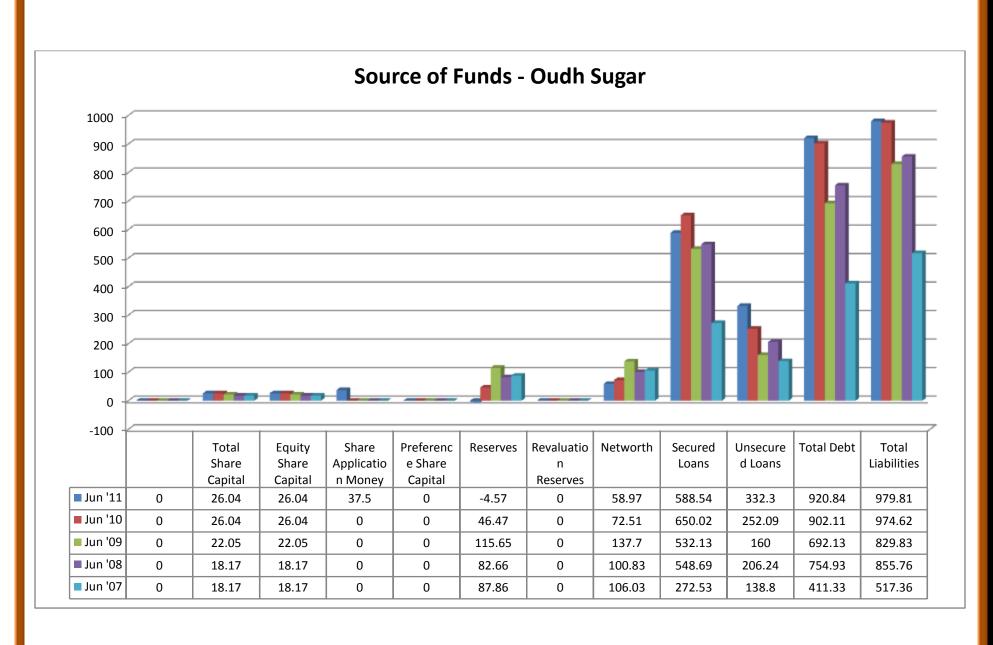

#### (i) Income:

- ❖ Sales turnover showed an upward trend from 2007 to 2011, except the year 2006.
- ❖ Net sales showed an upward trend in 2007-11, except the year of 2006.
- Other income took its trend on the negative sign for the year of 2006, 2008 and 2009, whereas the trend shifted towards positive sign for year of 2007 and 2011.
- Stock adjustments took its trend on the negative sign for the year of 2006, 2008 and 2011, and shifted towards the positive sign for the year of 2007 and 2009.
- ❖ Total income showed an upward trend in the year 2007 to 2011, except the year of 2006.