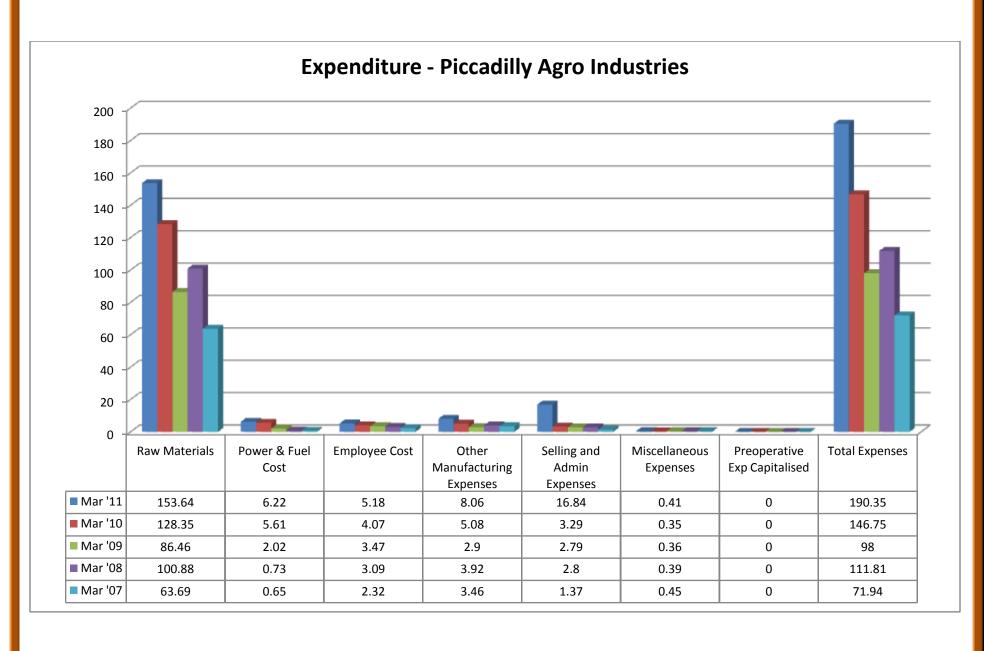

# 2.6.1 Balance Sheet Comparison Statement of SSL and TASIL:

| 01.12.2011                                                                                                                                                                                                                                                    |                                                                                                                            |                                                                                                                                        |                                                                                                                                       |                                                                                                                                        |                                                                                                                                                    |                                                                                                                                |                                                                                                                           |                                                                                                                 |                                                                                                                   |                                                                                                            |
|---------------------------------------------------------------------------------------------------------------------------------------------------------------------------------------------------------------------------------------------------------------|----------------------------------------------------------------------------------------------------------------------------|----------------------------------------------------------------------------------------------------------------------------------------|---------------------------------------------------------------------------------------------------------------------------------------|----------------------------------------------------------------------------------------------------------------------------------------|----------------------------------------------------------------------------------------------------------------------------------------------------|--------------------------------------------------------------------------------------------------------------------------------|---------------------------------------------------------------------------------------------------------------------------|-----------------------------------------------------------------------------------------------------------------|-------------------------------------------------------------------------------------------------------------------|------------------------------------------------------------------------------------------------------------|
|                                                                                                                                                                                                                                                               |                                                                                                                            |                                                                                                                                        | Sakthi<br>Sugars                                                                                                                      |                                                                                                                                        |                                                                                                                                                    |                                                                                                                                |                                                                                                                           | Thiru<br>Arooran<br>Sugars<br>Industries                                                                        |                                                                                                                   |                                                                                                            |
| Balance Sheet                                                                                                                                                                                                                                                 |                                                                                                                            |                                                                                                                                        |                                                                                                                                       |                                                                                                                                        |                                                                                                                                                    |                                                                                                                                |                                                                                                                           |                                                                                                                 |                                                                                                                   |                                                                                                            |
|                                                                                                                                                                                                                                                               | Mar '11                                                                                                                    | Dec '09                                                                                                                                | Dec '08                                                                                                                               | Jun '07                                                                                                                                | Jun '06                                                                                                                                            | Dec '10                                                                                                                        | Dec '09                                                                                                                   | Sep '08                                                                                                         | Sep '07                                                                                                           | Sep '06                                                                                                    |
|                                                                                                                                                                                                                                                               | 15 mths                                                                                                                    | 12 mths                                                                                                                                | 18 mths                                                                                                                               | 12 mths                                                                                                                                | 12 mths                                                                                                                                            | 12 mths                                                                                                                        | 15 mths                                                                                                                   | 12 mths                                                                                                         | 12 mths                                                                                                           | 12 mths                                                                                                    |
|                                                                                                                                                                                                                                                               | in Rs. Cr.                                                                                                                 |                                                                                                                                        |                                                                                                                                       |                                                                                                                                        |                                                                                                                                                    | in Rs. Cr.                                                                                                                     |                                                                                                                           |                                                                                                                 |                                                                                                                   |                                                                                                            |
| Sources Of Funds                                                                                                                                                                                                                                              |                                                                                                                            |                                                                                                                                        |                                                                                                                                       |                                                                                                                                        |                                                                                                                                                    |                                                                                                                                |                                                                                                                           |                                                                                                                 |                                                                                                                   |                                                                                                            |
| Total Share Capital                                                                                                                                                                                                                                           | 36.81                                                                                                                      | 34.83                                                                                                                                  | 31.37                                                                                                                                 | 31.37                                                                                                                                  | 43.37                                                                                                                                              | 11.32                                                                                                                          | 11.32                                                                                                                     | 11.32                                                                                                           | 11.32                                                                                                             | 11.32                                                                                                      |
| Equity Share Capital                                                                                                                                                                                                                                          | 36.81                                                                                                                      | 34.83                                                                                                                                  | 31.37                                                                                                                                 | 31.37                                                                                                                                  | 31.37                                                                                                                                              | 11.32                                                                                                                          | 11.32                                                                                                                     | 11.32                                                                                                           | 11.32                                                                                                             | 11.32                                                                                                      |
| Share Application Money                                                                                                                                                                                                                                       | 0                                                                                                                          | 15.66                                                                                                                                  | 15.66                                                                                                                                 | 15.66                                                                                                                                  | 15.66                                                                                                                                              | 0                                                                                                                              | 0                                                                                                                         | 0                                                                                                               | 0                                                                                                                 | 0                                                                                                          |
| Preference Share Capital                                                                                                                                                                                                                                      | 0                                                                                                                          | 0                                                                                                                                      | 0                                                                                                                                     | 0                                                                                                                                      | 12                                                                                                                                                 | 0                                                                                                                              | 0                                                                                                                         | 0                                                                                                               | 0                                                                                                                 | 0                                                                                                          |
| Reserves                                                                                                                                                                                                                                                      | 663.81                                                                                                                     | 256.99                                                                                                                                 | 87.81                                                                                                                                 | 356.36                                                                                                                                 | 346.06                                                                                                                                             | 126.32                                                                                                                         | 123.55                                                                                                                    | 87.3                                                                                                            | 85.8                                                                                                              | 100.03                                                                                                     |
| Revaluation Reserves                                                                                                                                                                                                                                          | 0                                                                                                                          | 498.49                                                                                                                                 | 521.68                                                                                                                                | 0                                                                                                                                      | 0                                                                                                                                                  | 0                                                                                                                              | 0                                                                                                                         | 0                                                                                                               | 0                                                                                                                 | 0                                                                                                          |
| Networth                                                                                                                                                                                                                                                      | 700.62                                                                                                                     | 805.97                                                                                                                                 | 656.52                                                                                                                                | 403.39                                                                                                                                 | 405.09                                                                                                                                             | 137.64                                                                                                                         | 134.87                                                                                                                    | 98.62                                                                                                           | 97.12                                                                                                             | 111.35                                                                                                     |
| Secured Loans                                                                                                                                                                                                                                                 | 1,111.42                                                                                                                   | 1,087.19                                                                                                                               | 927.68                                                                                                                                | 750.44                                                                                                                                 | 516.57                                                                                                                                             | 232.69                                                                                                                         | 231.65                                                                                                                    | 164.25                                                                                                          | 158.2                                                                                                             | 174.94                                                                                                     |
| Unsecured Loans                                                                                                                                                                                                                                               | 184.08                                                                                                                     | 266.46                                                                                                                                 | 398.54                                                                                                                                | 405.78                                                                                                                                 | 366.83                                                                                                                                             | 2.2                                                                                                                            | 1.8                                                                                                                       | 2.11                                                                                                            | 3.03                                                                                                              | 3.81                                                                                                       |
| Total Debt                                                                                                                                                                                                                                                    | 1,295.50                                                                                                                   | 1,353.65                                                                                                                               | 1,326.22                                                                                                                              | 1,156.22                                                                                                                               | 883.4                                                                                                                                              | 234.89                                                                                                                         | 233.45                                                                                                                    | 166.36                                                                                                          | 161.23                                                                                                            | 178.75                                                                                                     |
| Total Liabilities                                                                                                                                                                                                                                             | 1,996.12                                                                                                                   | 2,159.62                                                                                                                               | 1,982.74                                                                                                                              | 1,559.61                                                                                                                               | 1,288.49                                                                                                                                           | 372.53                                                                                                                         | 368.32                                                                                                                    | 264.98                                                                                                          | 258.35                                                                                                            | 290.1                                                                                                      |
|                                                                                                                                                                                                                                                               |                                                                                                                            |                                                                                                                                        |                                                                                                                                       |                                                                                                                                        |                                                                                                                                                    |                                                                                                                                |                                                                                                                           |                                                                                                                 |                                                                                                                   |                                                                                                            |
|                                                                                                                                                                                                                                                               | Mar '11                                                                                                                    | Dec '09                                                                                                                                | Dec '08                                                                                                                               | Jun '07                                                                                                                                | Jun '06                                                                                                                                            | Dec '10                                                                                                                        | Dec '09                                                                                                                   | Sep '08                                                                                                         | Sep '07                                                                                                           | Sep '06                                                                                                    |
|                                                                                                                                                                                                                                                               | 15 mths                                                                                                                    | 12 mths                                                                                                                                | 18 mths                                                                                                                               | 12 mths                                                                                                                                | 12 mths                                                                                                                                            | 12 mths                                                                                                                        | 15 mths                                                                                                                   | 12 mths                                                                                                         | 12 mths                                                                                                           | 12 mths                                                                                                    |
| Application Of Funds                                                                                                                                                                                                                                          |                                                                                                                            |                                                                                                                                        |                                                                                                                                       |                                                                                                                                        |                                                                                                                                                    |                                                                                                                                |                                                                                                                           |                                                                                                                 |                                                                                                                   |                                                                                                            |
| Gross Block                                                                                                                                                                                                                                                   | 1,536.14                                                                                                                   | 1,472.61                                                                                                                               | 1,215.17                                                                                                                              | 688.89                                                                                                                                 | 654.63                                                                                                                                             | 293.62                                                                                                                         | 286.62                                                                                                                    | 272.43                                                                                                          | 261.13                                                                                                            | 237.29                                                                                                     |
| Less: Accum. Depreciation                                                                                                                                                                                                                                     | 138.22                                                                                                                     | 70.66                                                                                                                                  | 161.28                                                                                                                                | 102.43                                                                                                                                 | 78.93                                                                                                                                              | 160.5                                                                                                                          | 148.35                                                                                                                    | 131.5                                                                                                           | 120.94                                                                                                            | 109.15                                                                                                     |
| Net Block                                                                                                                                                                                                                                                     | 1,397.92                                                                                                                   | 1,401.95                                                                                                                               | 1,053.89                                                                                                                              | 586.46                                                                                                                                 | 575.7                                                                                                                                              | 133.12                                                                                                                         | 138.27                                                                                                                    | 140.93                                                                                                          | 4.40.40                                                                                                           | 128.14                                                                                                     |
|                                                                                                                                                                                                                                                               |                                                                                                                            |                                                                                                                                        | ,                                                                                                                                     |                                                                                                                                        | 313.1                                                                                                                                              | 133.12                                                                                                                         | 100.21                                                                                                                    | 140.00                                                                                                          | 140.19                                                                                                            |                                                                                                            |
| Capital Work in Progress                                                                                                                                                                                                                                      | 132.38                                                                                                                     | 116.63                                                                                                                                 | 495.13                                                                                                                                | 286.81                                                                                                                                 | 21.38                                                                                                                                              | 133.12                                                                                                                         | 3.61                                                                                                                      | 3.88                                                                                                            | 7.73                                                                                                              | 11.27                                                                                                      |
| Capital Work in Progress Investments                                                                                                                                                                                                                          | 132.38<br>164.84                                                                                                           |                                                                                                                                        |                                                                                                                                       |                                                                                                                                        |                                                                                                                                                    |                                                                                                                                |                                                                                                                           |                                                                                                                 |                                                                                                                   | 11.27<br>75.78                                                                                             |
|                                                                                                                                                                                                                                                               |                                                                                                                            | 116.63                                                                                                                                 | 495.13                                                                                                                                | 286.81                                                                                                                                 | 21.38                                                                                                                                              | 11.82                                                                                                                          | 3.61                                                                                                                      | 3.88                                                                                                            | 7.73                                                                                                              |                                                                                                            |
| Investments                                                                                                                                                                                                                                                   | 164.84                                                                                                                     | 116.63<br><b>167.34</b>                                                                                                                | 495.13<br><b>167.37</b>                                                                                                               | 286.81<br><b>170.16</b>                                                                                                                | 21.38<br><b>60.19</b>                                                                                                                              | 11.82<br>106.48                                                                                                                | 3.61<br>106.48                                                                                                            | 3.88<br>75.72                                                                                                   | 7.73<br>75.84                                                                                                     | 75.78                                                                                                      |
| Investments<br>Inventories                                                                                                                                                                                                                                    | <b>164.84</b> 141.25                                                                                                       | 116.63<br><b>167.34</b><br>187.9                                                                                                       | 495.13<br><b>167.37</b><br>43.52                                                                                                      | 286.81<br><b>170.16</b><br>80.97                                                                                                       | 21.38<br><b>60.19</b><br>46.21                                                                                                                     | 11.82<br>106.48<br>238.06                                                                                                      | 3.61<br>106.48<br>338.67                                                                                                  | 3.88<br>75.72<br>49.33                                                                                          | 7.73<br>75.84<br>101.16                                                                                           | 75.78<br>147.85                                                                                            |
| Investments Inventories Sundry Debtors                                                                                                                                                                                                                        | <b>164.84</b><br>141.25<br>129.79                                                                                          | 116.63<br><b>167.34</b><br>187.9<br>59.74                                                                                              | 495.13<br>167.37<br>43.52<br>27.58                                                                                                    | 286.81<br>170.16<br>80.97<br>25.09                                                                                                     | 21.38<br><b>60.19</b><br>46.21<br>64.97                                                                                                            | 11.82<br>106.48<br>238.06<br>27.41                                                                                             | 3.61<br>106.48<br>338.67<br>18.41                                                                                         | 3.88<br>75.72<br>49.33<br>12.65                                                                                 | 7.73<br>75.84<br>101.16<br>13.18                                                                                  | 75.78<br>147.85<br>6.6                                                                                     |
| Investments Inventories Sundry Debtors Cash and Bank Balance                                                                                                                                                                                                  | 164.84<br>141.25<br>129.79<br>32.29                                                                                        | 116.63<br><b>167.34</b><br>187.9<br>59.74<br>17.41                                                                                     | 495.13<br>167.37<br>43.52<br>27.58<br>18.81                                                                                           | 286.81<br>170.16<br>80.97<br>25.09<br>29.49                                                                                            | 21.38<br><b>60.19</b><br>46.21<br>64.97<br>244.37                                                                                                  | 11.82<br>106.48<br>238.06<br>27.41<br>5.63                                                                                     | 3.61<br>106.48<br>338.67<br>18.41<br>3.57                                                                                 | 3.88<br>75.72<br>49.33<br>12.65<br>0.6                                                                          | 7.73<br>75.84<br>101.16<br>13.18<br>12.36                                                                         | 75.78<br>147.85<br>6.6<br>3.83                                                                             |
| Investments Inventories Sundry Debtors Cash and Bank Balance Total Current Assets                                                                                                                                                                             | 164.84<br>141.25<br>129.79<br>32.29<br>303.33                                                                              | 116.63<br>167.34<br>187.9<br>59.74<br>17.41<br>265.05                                                                                  | 495.13<br>167.37<br>43.52<br>27.58<br>18.81<br>89.91                                                                                  | 286.81<br>170.16<br>80.97<br>25.09<br>29.49<br>135.55                                                                                  | 21.38<br><b>60.19</b><br>46.21<br>64.97<br>244.37<br>355.55                                                                                        | 11.82<br>106.48<br>238.06<br>27.41<br>5.63<br>271.1                                                                            | 3.61<br>106.48<br>338.67<br>18.41<br>3.57<br>360.65                                                                       | 3.88<br>75.72<br>49.33<br>12.65<br>0.6<br>62.58                                                                 | 7.73<br>75.84<br>101.16<br>13.18<br>12.36<br>126.7                                                                | 75.78<br>147.85<br>6.6<br>3.83<br>158.28                                                                   |
| Investments Inventories Sundry Debtors Cash and Bank Balance Total Current Assets Loans and Advances                                                                                                                                                          | 164.84<br>141.25<br>129.79<br>32.29<br>303.33<br>333.58                                                                    | 116.63<br>167.34<br>187.9<br>59.74<br>17.41<br>265.05<br>669.08                                                                        | 495.13<br>167.37<br>43.52<br>27.58<br>18.81<br>89.91<br>581.21                                                                        | 286.81<br>170.16<br>80.97<br>25.09<br>29.49<br>135.55<br>436.95                                                                        | 21.38<br><b>60.19</b><br>46.21<br>64.97<br>244.37<br>355.55<br>348.02                                                                              | 11.82<br>106.48<br>238.06<br>27.41<br>5.63<br>271.1<br>43.77                                                                   | 3.61<br>106.48<br>338.67<br>18.41<br>3.57<br>360.65<br>43.68                                                              | 3.88<br>75.72<br>49.33<br>12.65<br>0.6<br>62.58<br>63.21                                                        | 7.73<br>75.84<br>101.16<br>13.18<br>12.36<br>126.7<br>48.43                                                       | 75.78<br>147.85<br>6.6<br>3.83<br>158.28<br>34.61                                                          |
| Investments Inventories Sundry Debtors Cash and Bank Balance Total Current Assets Loans and Advances Fixed Deposits                                                                                                                                           | 164.84<br>141.25<br>129.79<br>32.29<br>303.33<br>333.58<br>0                                                               | 116.63<br>167.34<br>187.9<br>59.74<br>17.41<br>265.05<br>669.08<br>23.23                                                               | 495.13<br>167.37<br>43.52<br>27.58<br>18.81<br>89.91<br>581.21<br>23.42                                                               | 286.81<br>170.16<br>80.97<br>25.09<br>29.49<br>135.55<br>436.95<br>61.64                                                               | 21.38<br><b>60.19</b><br>46.21<br>64.97<br>244.37<br>355.55<br>348.02<br>30.38                                                                     | 11.82<br>106.48<br>238.06<br>27.41<br>5.63<br>271.1<br>43.77<br>6.61                                                           | 3.61<br>106.48<br>338.67<br>18.41<br>3.57<br>360.65<br>43.68<br>47.87                                                     | 3.88<br>75.72<br>49.33<br>12.65<br>0.6<br>62.58<br>63.21<br>0.37                                                | 7.73<br>75.84<br>101.16<br>13.18<br>12.36<br>126.7<br>48.43                                                       | 75.78<br>147.85<br>6.6<br>3.83<br>158.28<br>34.61<br>0                                                     |
| Investments Inventories Sundry Debtors Cash and Bank Balance Total Current Assets Loans and Advances Fixed Deposits Total CA, Loans & Advances                                                                                                                | 164.84<br>141.25<br>129.79<br>32.29<br>303.33<br>333.58<br>0<br>636.91                                                     | 116.63<br>167.34<br>187.9<br>59.74<br>17.41<br>265.05<br>669.08<br>23.23<br>957.36                                                     | 495.13<br>167.37<br>43.52<br>27.58<br>18.81<br>89.91<br>581.21<br>23.42<br>694.54                                                     | 286.81<br>170.16<br>80.97<br>25.09<br>29.49<br>135.55<br>436.95<br>61.64<br>634.14                                                     | 21.38<br><b>60.19</b><br>46.21<br>64.97<br>244.37<br>355.55<br>348.02<br>30.38<br>733.95                                                           | 11.82<br>106.48<br>238.06<br>27.41<br>5.63<br>271.1<br>43.77<br>6.61<br>321.48                                                 | 3.61<br>106.48<br>338.67<br>18.41<br>3.57<br>360.65<br>43.68<br>47.87<br>452.2                                            | 3.88<br>75.72<br>49.33<br>12.65<br>0.6<br>62.58<br>63.21<br>0.37<br>126.16                                      | 7.73<br>75.84<br>101.16<br>13.18<br>12.36<br>126.7<br>48.43<br>0<br>175.13                                        | 75.78<br>147.85<br>6.6<br>3.83<br>158.28<br>34.61<br>0<br>192.89                                           |
| Investments Inventories Sundry Debtors Cash and Bank Balance Total Current Assets Loans and Advances Fixed Deposits Total CA, Loans & Advances Deffered Credit                                                                                                | 164.84<br>141.25<br>129.79<br>32.29<br>303.33<br>333.58<br>0<br>636.91<br>0                                                | 116.63<br>167.34<br>187.9<br>59.74<br>17.41<br>265.05<br>669.08<br>23.23<br>957.36<br>0                                                | 495.13<br>167.37<br>43.52<br>27.58<br>18.81<br>89.91<br>581.21<br>23.42<br>694.54<br>0                                                | 286.81<br>170.16<br>80.97<br>25.09<br>29.49<br>135.55<br>436.95<br>61.64<br>634.14<br>0                                                | 21.38<br><b>60.19</b><br>46.21<br>64.97<br>244.37<br>355.55<br>348.02<br>30.38<br>733.95<br>0                                                      | 11.82<br>106.48<br>238.06<br>27.41<br>5.63<br>271.1<br>43.77<br>6.61<br>321.48                                                 | 3.61<br>106.48<br>338.67<br>18.41<br>3.57<br>360.65<br>43.68<br>47.87<br>452.2                                            | 3.88<br>75.72<br>49.33<br>12.65<br>0.6<br>62.58<br>63.21<br>0.37<br>126.16<br>0                                 | 7.73<br>75.84<br>101.16<br>13.18<br>12.36<br>126.7<br>48.43<br>0<br>175.13                                        | 75.78<br>147.85<br>6.6<br>3.83<br>158.28<br>34.61<br>0<br>192.89<br>0                                      |
| Investments Inventories Sundry Debtors Cash and Bank Balance Total Current Assets Loans and Advances Fixed Deposits Total CA, Loans & Advances Deffered Credit Current Liabilities                                                                            | 164.84<br>141.25<br>129.79<br>32.29<br>303.33<br>333.58<br>0<br>636.91<br>0<br>408.87                                      | 116.63<br>167.34<br>187.9<br>59.74<br>17.41<br>265.05<br>669.08<br>23.23<br>957.36<br>0<br>465.38                                      | 495.13<br>167.37<br>43.52<br>27.58<br>18.81<br>89.91<br>581.21<br>23.42<br>694.54<br>0<br>425.93                                      | 286.81<br>170.16<br>80.97<br>25.09<br>29.49<br>135.55<br>436.95<br>61.64<br>634.14<br>0<br>125.38                                      | 21.38<br><b>60.19</b><br>46.21<br>64.97<br>244.37<br>355.55<br>348.02<br>30.38<br>733.95<br>0<br>94.47                                             | 11.82<br>106.48<br>238.06<br>27.41<br>5.63<br>271.1<br>43.77<br>6.61<br>321.48<br>0<br>188.49                                  | 3.61<br>106.48<br>338.67<br>18.41<br>3.57<br>360.65<br>43.68<br>47.87<br>452.2<br>0<br>315.6                              | 3.88<br>75.72<br>49.33<br>12.65<br>0.6<br>62.58<br>63.21<br>0.37<br>126.16<br>0<br>81.72                        | 7.73<br>75.84<br>101.16<br>13.18<br>12.36<br>126.7<br>48.43<br>0<br>175.13<br>0                                   | 75.78<br>147.85<br>6.6<br>3.83<br>158.28<br>34.61<br>0<br>192.89<br>0<br>115.66                            |
| Investments Inventories Sundry Debtors Cash and Bank Balance Total Current Assets Loans and Advances Fixed Deposits Total CA, Loans & Advances Deffered Credit Current Liabilities Provisions                                                                 | 164.84<br>141.25<br>129.79<br>32.29<br>303.33<br>333.58<br>0<br>636.91<br>0<br>408.87<br>14.53                             | 116.63<br>167.34<br>187.9<br>59.74<br>17.41<br>265.05<br>669.08<br>23.23<br>957.36<br>0<br>465.38<br>27.94                             | 495.13<br>167.37<br>43.52<br>27.58<br>18.81<br>89.91<br>581.21<br>23.42<br>694.54<br>0<br>425.93<br>14.3                              | 286.81<br>170.16<br>80.97<br>25.09<br>29.49<br>135.55<br>436.95<br>61.64<br>634.14<br>0<br>125.38<br>5.61                              | 21.38<br><b>60.19</b><br>46.21<br>64.97<br>244.37<br>355.55<br>348.02<br>30.38<br>733.95<br>0<br>94.47<br>12.31                                    | 11.82<br>106.48<br>238.06<br>27.41<br>5.63<br>271.1<br>43.77<br>6.61<br>321.48<br>0<br>188.49<br>11.9                          | 3.61<br>106.48<br>338.67<br>18.41<br>3.57<br>360.65<br>43.68<br>47.87<br>452.2<br>0<br>315.6<br>16.65                     | 3.88<br>75.72<br>49.33<br>12.65<br>0.6<br>62.58<br>63.21<br>0.37<br>126.16<br>0<br>81.72                        | 7.73<br>75.84<br>101.16<br>13.18<br>12.36<br>126.7<br>48.43<br>0<br>175.13<br>0<br>140.54                         | 75.78<br>147.85<br>6.6<br>3.83<br>158.28<br>34.61<br>0<br>192.89<br>0<br>115.66<br>2.32<br>117.98          |
| Investments Inventories Sundry Debtors Cash and Bank Balance Total Current Assets Loans and Advances Fixed Deposits Total CA, Loans & Advances Deffered Credit Current Liabilities Provisions Total CL & Provisions Net Current Assets                        | 164.84<br>141.25<br>129.79<br>32.29<br>303.33<br>333.58<br>0<br>636.91<br>0<br>408.87<br>14.53<br>423.4                    | 116.63<br>167.34<br>187.9<br>59.74<br>17.41<br>265.05<br>669.08<br>23.23<br>957.36<br>0<br>465.38<br>27.94<br>493.32                   | 495.13<br>167.37<br>43.52<br>27.58<br>18.81<br>89.91<br>581.21<br>23.42<br>694.54<br>0<br>425.93<br>14.3<br>440.23                    | 286.81<br>170.16<br>80.97<br>25.09<br>29.49<br>135.55<br>436.95<br>61.64<br>634.14<br>0<br>125.38<br>5.61<br>130.99                    | 21.38<br><b>60.19</b><br>46.21<br>64.97<br>244.37<br>355.55<br>348.02<br>30.38<br>733.95<br>0<br>94.47<br>12.31<br>106.78                          | 11.82<br>106.48<br>238.06<br>27.41<br>5.63<br>271.1<br>43.77<br>6.61<br>321.48<br>0<br>188.49<br>11.9<br>200.39                | 3.61<br>106.48<br>338.67<br>18.41<br>3.57<br>360.65<br>43.68<br>47.87<br>452.2<br>0<br>315.6<br>16.65<br>332.25           | 3.88<br>75.72<br>49.33<br>12.65<br>0.6<br>62.58<br>63.21<br>0.37<br>126.16<br>0<br>81.72<br>0                   | 7.73<br>75.84<br>101.16<br>13.18<br>12.36<br>126.7<br>48.43<br>0<br>175.13<br>0<br>140.54                         | 75.78<br>147.85<br>6.6<br>3.83<br>158.28<br>34.61<br>0<br>192.89<br>0<br>115.66<br>2.32                    |
| Investments Inventories Sundry Debtors Cash and Bank Balance Total Current Assets Loans and Advances Fixed Deposits Total CA, Loans & Advances Deffered Credit Current Liabilities Provisions Total CL & Provisions Net Current Assets Miscellaneous Expenses | 164.84<br>141.25<br>129.79<br>32.29<br>303.33<br>333.58<br>0<br>636.91<br>0<br>408.87<br>14.53<br>423.4<br>213.51          | 116.63<br>167.34<br>187.9<br>59.74<br>17.41<br>265.05<br>669.08<br>23.23<br>957.36<br>0<br>465.38<br>27.94<br>493.32<br>464.04         | 495.13<br>167.37<br>43.52<br>27.58<br>18.81<br>89.91<br>581.21<br>23.42<br>694.54<br>0<br>425.93<br>14.3<br>440.23<br>254.31          | 286.81<br>170.16<br>80.97<br>25.09<br>29.49<br>135.55<br>436.95<br>61.64<br>634.14<br>0<br>125.38<br>5.61<br>130.99<br>503.15          | 21.38<br><b>60.19</b><br>46.21<br>64.97<br>244.37<br>355.55<br>348.02<br>30.38<br>733.95<br>0<br>94.47<br>12.31<br>106.78<br><b>627.17</b>         | 11.82<br>106.48<br>238.06<br>27.41<br>5.63<br>271.1<br>43.77<br>6.61<br>321.48<br>0<br>188.49<br>11.9<br>200.39<br>121.09      | 3.61<br>106.48<br>338.67<br>18.41<br>3.57<br>360.65<br>43.68<br>47.87<br>452.2<br>0<br>315.6<br>16.65<br>332.25<br>119.95 | 3.88<br>75.72<br>49.33<br>12.65<br>0.6<br>62.58<br>63.21<br>0.37<br>126.16<br>0<br>81.72<br>0<br>81.72<br>44.44 | 7.73<br>75.84<br>101.16<br>13.18<br>12.36<br>126.7<br>48.43<br>0<br>175.13<br>0<br>140.54<br>0<br>140.54<br>34.59 | 75.78<br>147.85<br>6.6<br>3.83<br>158.28<br>34.61<br>0<br>192.89<br>0<br>115.66<br>2.32<br>117.98<br>74.91 |
| Investments Inventories Sundry Debtors Cash and Bank Balance Total Current Assets Loans and Advances Fixed Deposits Total CA, Loans & Advances Deffered Credit Current Liabilities Provisions Total CL & Provisions Net Current Assets                        | 164.84<br>141.25<br>129.79<br>32.29<br>303.33<br>333.58<br>0<br>636.91<br>0<br>408.87<br>14.53<br>423.4<br>213.51<br>87.47 | 116.63<br>167.34<br>187.9<br>59.74<br>17.41<br>265.05<br>669.08<br>23.23<br>957.36<br>0<br>465.38<br>27.94<br>493.32<br>464.04<br>9.67 | 495.13<br>167.37<br>43.52<br>27.58<br>18.81<br>89.91<br>581.21<br>23.42<br>694.54<br>0<br>425.93<br>14.3<br>440.23<br>254.31<br>12.03 | 286.81<br>170.16<br>80.97<br>25.09<br>29.49<br>135.55<br>436.95<br>61.64<br>634.14<br>0<br>125.38<br>5.61<br>130.99<br>503.15<br>13.03 | 21.38<br><b>60.19</b><br>46.21<br>64.97<br>244.37<br>355.55<br>348.02<br>30.38<br>733.95<br>0<br>94.47<br>12.31<br>106.78<br><b>627.17</b><br>4.04 | 11.82<br>106.48<br>238.06<br>27.41<br>5.63<br>271.1<br>43.77<br>6.61<br>321.48<br>0<br>188.49<br>11.9<br>200.39<br>121.09<br>0 | 3.61<br>106.48<br>338.67<br>18.41<br>3.57<br>360.65<br>43.68<br>47.87<br>452.2<br>0<br>315.6<br>16.65<br>332.25<br>119.95 | 3.88<br>75.72<br>49.33<br>12.65<br>0.6<br>62.58<br>63.21<br>0.37<br>126.16<br>0<br>81.72<br>0<br>81.72<br>44.44 | 7.73<br>75.84<br>101.16<br>13.18<br>12.36<br>126.7<br>48.43<br>0<br>175.13<br>0<br>140.54<br>0                    | 75.78<br>147.85<br>6.6<br>3.83<br>158.28<br>34.61<br>0<br>192.89<br>0<br>115.66<br>2.32<br>117.98<br>74.91 |