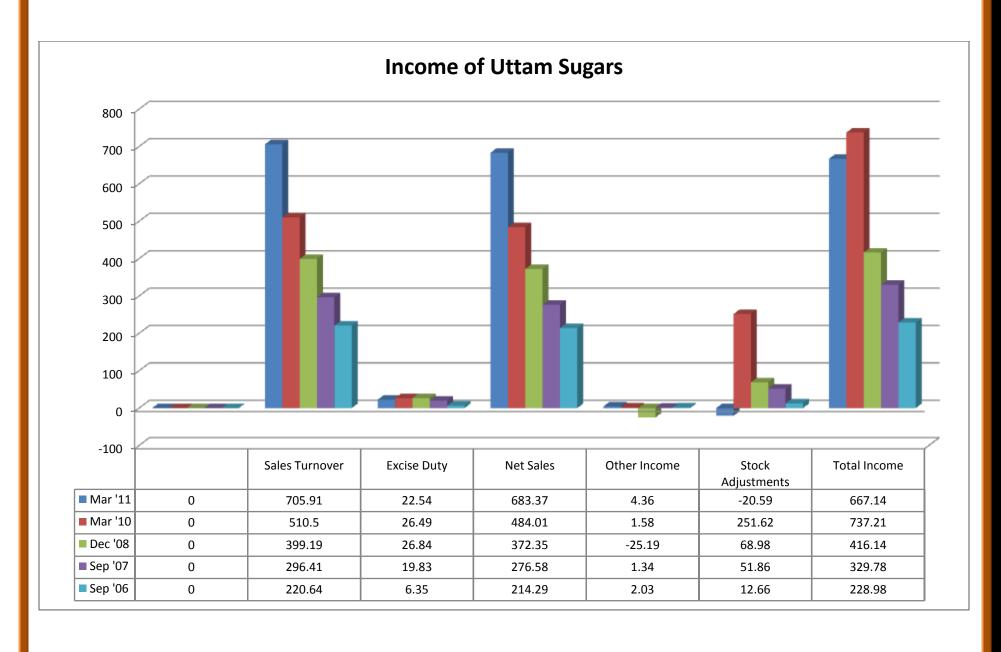

#### (ii) Application of Funds:

- ❖ Gross block increased throughout from the year 2006 to 2011.
- ❖ Accum.depreciation took both upward and downward trend from the year 2006 to 2011.
- ❖ Net block values increased through the year 2006 until 2009 and decreased in 2011.
- ❖ Capital work in progress increased from 2006 to 2008 and decreased 2009 and 2011.
- ❖ Investments increased in 2007 and decreased from 2008 to 2011.
- ❖ Inventories increased from 2006 to 2011 except in the year 2008.
- Sundry debtors increased from 2008 to 2011 after the downfall it took in the year 2007.
- ❖ Cash and bank balance decreased from 2007 to 2009 an increased in 2011.
- ❖ Total current assets shows ups and downward trend in 2006-2011.
- ❖ Loans and advances were upward trend in 2006-2009 and downward trend in 2011.
- Fixed deposits were ups and downward trend in 2006-2009 and nil trends in 2011.
- ❖ Total Current Assets, loans and advances took both upward and downward trend in 2006-2011.
- ❖ Deferred credit was nil from the year of 2006 to 2011.
- ❖ Current liabilities showed an upward trend in 2006-2009 which decreased in 2011.
- ❖ Provisions took both upward and downward trend from 2006 to 2011.
- ❖ Total current liabilities and provisions showed an upward trend from 2006 to 2009 which decreased in 2011.
- ❖ Net current assets took both upward and downward trend from 2006 to 2011.
- ❖ Miscellaneous expenses took both upward and downward trend from 2006 to 2011.
- ❖ Total assets took an upward trend from 2006 to 2009, which decreased in 2011.
- Contingent liabilities took both upward and downward trend from 2006 to 2011.
- ❖ Book value took both upward and downward trend from 2006 to 2011.