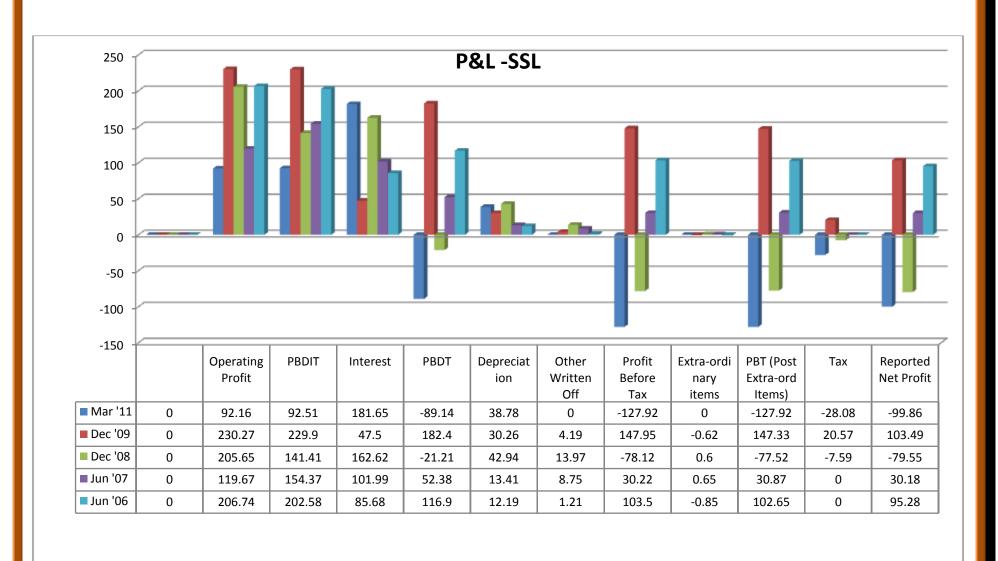

# (i) Source of Funds:

- Total share capital was even from 2007 to 2011.
- Equity share capital was even from 2007 to 2011.
- Share application money showed nil from 2007 to 2011.
- ❖ Preference share capital showed nil from 2007 to 2011.
- Reserves were in upward trend from 2008 to 2011, except the year of 2007.
- Revaluation reserves showed nil from 2007 to 2011.
- Net worth shows in upward trend from 2008 to 2011, except the year of 2007.
- Secured loans were in downward trend from 2008 to 2011, except the year of 2007.
- Unsecured loans were in upward trend from 2007 to 2011.
- ❖ Total debt took both upward and downward trend from 2007 to 2011.
- Total liabilities took both upward and downward trend from 2007 to 2011.