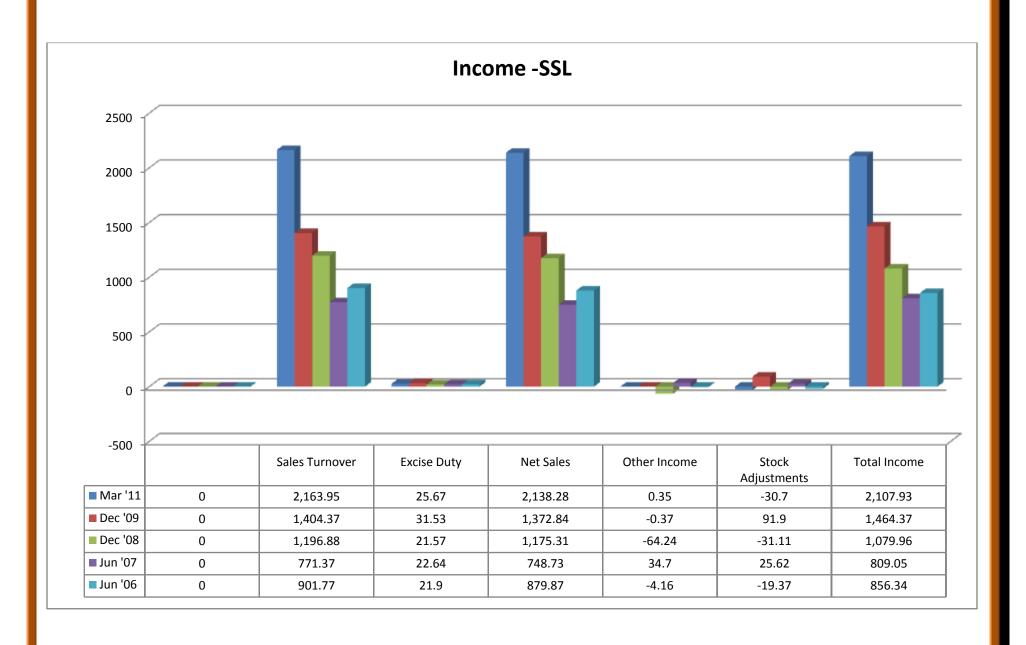

# (i) Source of Funds:

- Total share capital was in even from 2006 to 2010.
- Equity share capital was in even from 2006 to 2010.
- Share application money showed nil from 2006 to 2010.
- Preference share capital showed nil from 2006 to 2010.
- Reserves were in upward trend from 2007 to 2010, except the year of 2006.
- Revaluation reserves showed nil from 2006 to 2010.
- Net worth was in upward trend from 2007 to 2010, except the year of 2006.
- Secured loans were in upward trend from 2007 to 2010, except the year of 2006.
- Unsecured loans were in downward trend from 2006 to 2009, except the year of 2010.
- ❖ Total debt was in upward trend from 2007 to 2010, except the year of 2006.
- ❖ Total liabilities were in upward trend from 2007 to 2010, except the year of 2006.

- ❖ Gross block was in upward trend from 2006 to 2010.
- ❖ Accum.Depreciation was in upward trend from 2006 to 2010.
- Net block took both upward and downward trend from 2006 to 2010.
- Capital work in progress was in downward trend from 2006 to 2009 and again upward in 2010.
- Investments took both upward and downward trend from 2006 to 2010.
- Inventories took both upward and downward trend from 2006 to 2010.
- Sundry Debtors took both upward and downward trend from 2006 to 2010.
- Cash and Bank balance took both upward and downward trend from 2006 to 2010.
- ❖ Total current assets took both upward and downward trend from 2006 to 2010.
- Loans and Advances took both upward and downward trend from 2006 to 2010.
   Fixed deposits show nil from 2006 to 2007 and took an upward and downward trend from 2008 to 2010.
- Total CA, Loans & Advances took both upward and downward trend from 2006 to 2010.
- ❖ Deferred credit showed nil from 2006 to 2010.
- Current liabilities took both upward and downward trend from 2006 to 2010.
- ❖ Provisions showed nil in 2007-08 and took upward and downward trend in 2006, 2009 and 2010.
- ❖ Total CL & Provisions took both upward and downward trend from 2006 to 2010.
- ❖ Net current assets show in upward trend from 2007 to 2010, except the year of 2006.
- ❖ Miscellaneous expenses showed nil from 2006 to 2010.
- ❖ Total assets show in upward trend in 2007-10, except the year of 2006.
- Contingent liabilities took both upward and downward trend from 2006 to 2010.