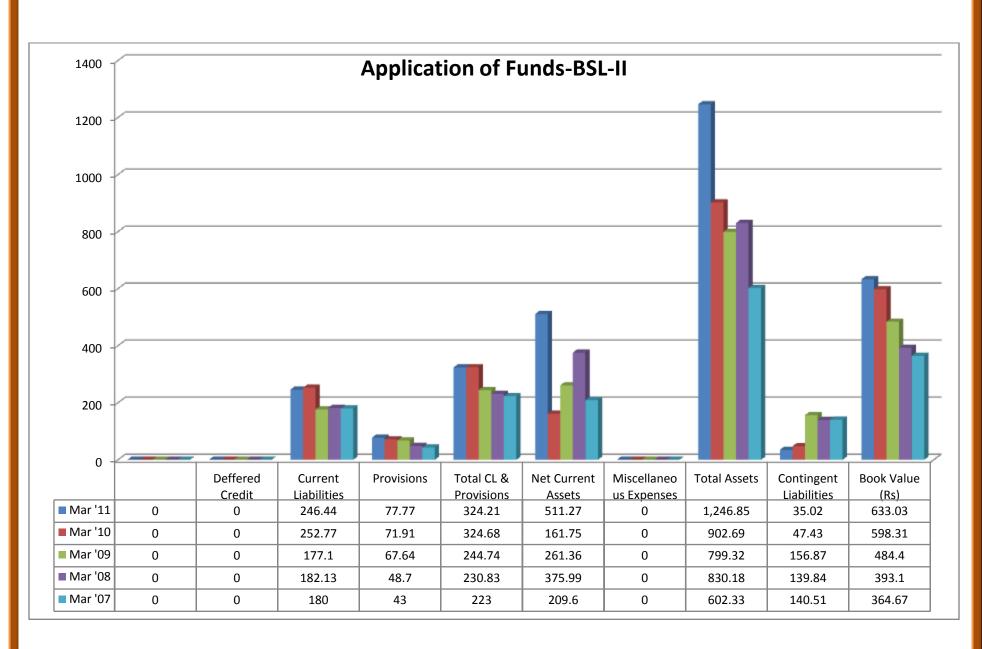

#### (i) Income:

- ❖ Sales turnover were in upward trend from 2007 to 2011.
- ❖ Net sales were in upward trend from 2007 to 2011.
- Other income took both upward and downward trend from 2007 to 2011.
- ❖ Stock adjustments took both positive and negative trend from 2007 to 2011.
- ❖ Total income was took both upward and downward trend from 2007 to 2011.