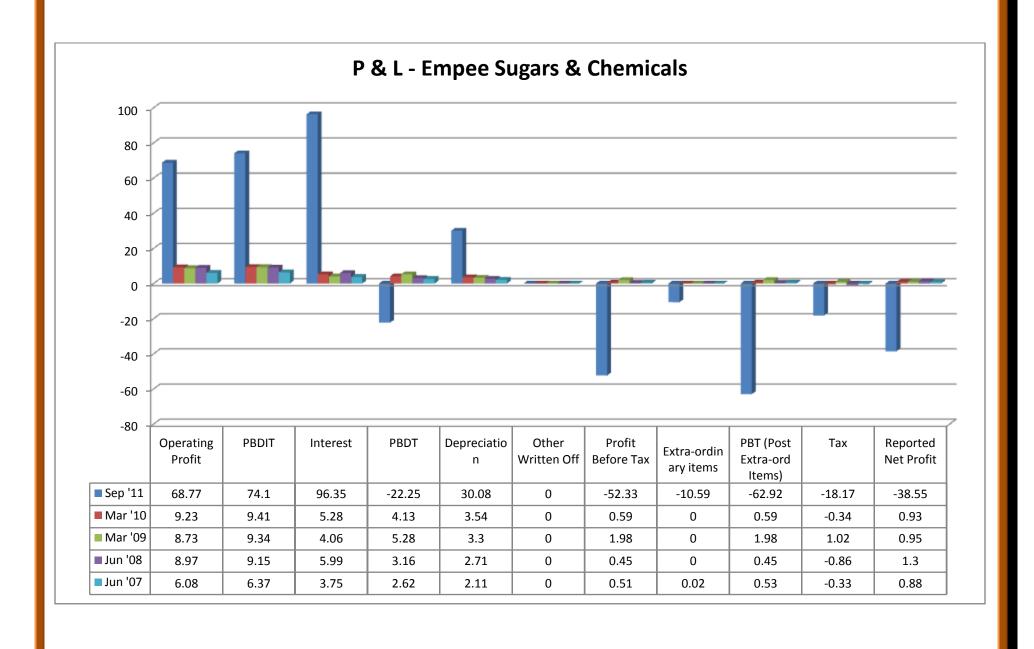

#### (iii) Profit & Loss:

- ❖ OP took both upward and downward trend from 2006 to 2011.
- ❖ PBDIT took both upward and downward trend from 2006 to 2011.
- ❖ Interest took an upward trend from 2006 to 2011, except the year of 2009.
- PBDT took both upward and downward trend from 2006 to 2011, which took a trend on the negative sign in the year 2008 and 2011.
- ❖ Depreciation showed an upward trend in 2006-2008, which took a downward trend in 2009-2011.
- ❖ Other written off showed an upward trend in 2006-08, which took a downward trend in 2009-11.
- ❖ Profit before tax showed both upward and downward trend from 2006 to 2011, which took a trend on the negative sign during the year 2008 and 2011.
- ❖ PBT (Post Extra-ord Items) showed both upward and downward trend from 2006 to 2011, which took a trend on the negative sign during the year 2008 and 2011.
- ❖ Tax were nil in the year 2006 and 2007 which decreased to negativity in 2008 then increased in 2009 and again reached negativity on 2011
- Reported net profit showed both upward and downward trend from 2006 to 2011, which took a trend on the negative sign during the year 2008 and 2011.