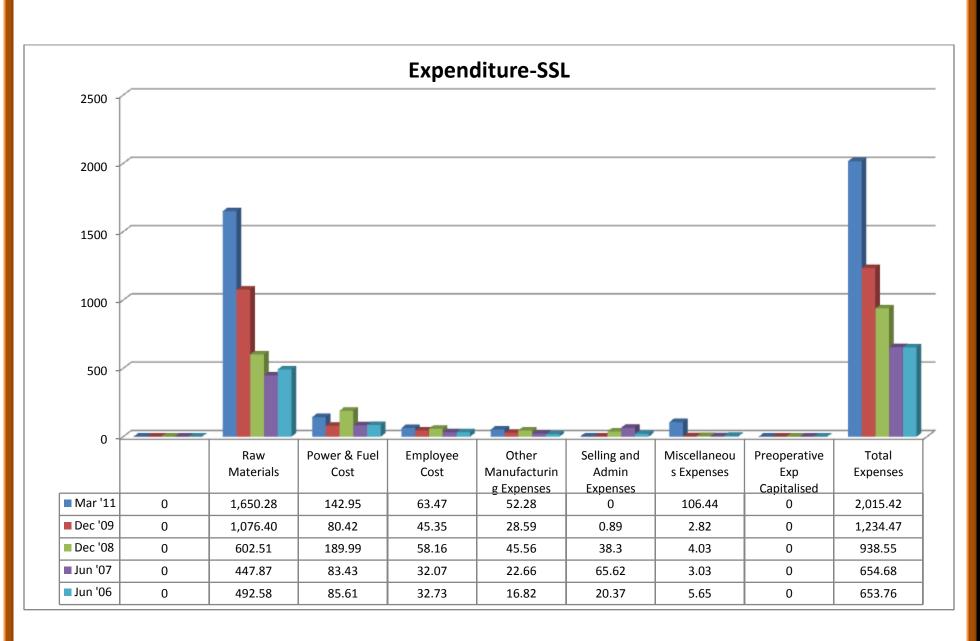

#### (i) Income:

- ❖ Sales turnover showed an upward trend from 2007 to 2011, except the year 2006.
- Net sales showed an upward trend in 2007-11, except the year of 2006.
- Other income took its trend on the negative sign for the year of 2006, 2008 and 2009, whereas the trend shifted towards positive sign for year of 2007 and 2011.
- Stock adjustments took its trend on the negative sign for the year of 2006, 2008 and 2011, and shifted towards the positive sign for the year of 2007 and 2009.
- ❖ Total income showed an upward trend in the year 2007 to 2011, except the year of 2006.