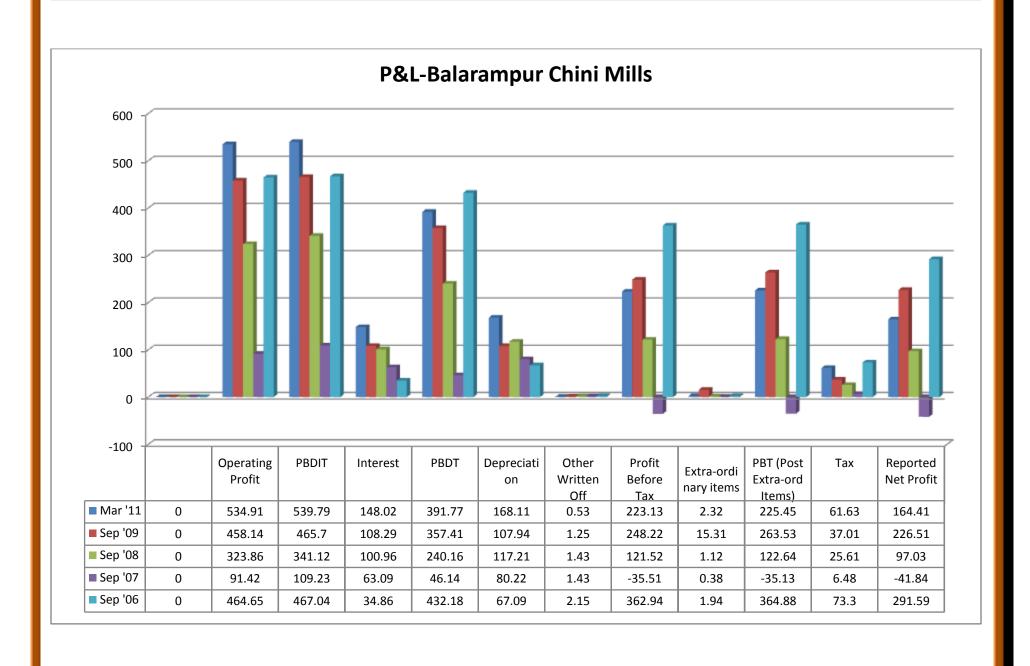

#### (ii) Application of Funds:

- Gross block increased throughout from the year 2006 to 2011.
- ❖ Accum.depreciation took both upward and downward trend from the year 2006 to 2011.
- ❖ Net block values increased through the year 2006 until 2009 and decreased in 2011.
- Capital work in progress increased from 2006 to 2008 and decreased 2009 and 2011.
- ❖ Investments increased in 2007 and decreased from 2008 to 2011.
- ❖ Inventories increased from 2006 to 2011 except in the year 2008.
- Sundry debtors increased from 2008 to 2011 after the downfall it took in the year 2007.
- ❖ Cash and bank balance decreased from 2007 to 2009 an increased in 2011.
- ❖ Total current assets shows ups and downward trend in 2006-2011.
- ❖ Loans and advances were upward trend in 2006-2009 and downward trend in 2011.
- Fixed deposits were ups and downward trend in 2006-2009 and nil trends in 2011.
- ❖ Total Current Assets, loans and advances took both upward and downward trend in 2006-2011.
- ❖ Deferred credit was nil from the year of 2006 to 2011.
- ❖ Current liabilities showed an upward trend in 2006-2009 which decreased in 2011.
- Provisions took both upward and downward trend from 2006 to 2011.
- ❖ Total current liabilities and provisions showed an upward trend from 2006 to 2009 which decreased in 2011.
- ❖ Net current assets took both upward and downward trend from 2006 to 2011.
- Miscellaneous expenses took both upward and downward trend from 2006 to 2011.
- ❖ Total assets took an upward trend from 2006 to 2009, which decreased in 2011.
- Contingent liabilities took both upward and downward trend from 2006 to 2011.
- ❖ Book value took both upward and downward trend from 2006 to 2011.