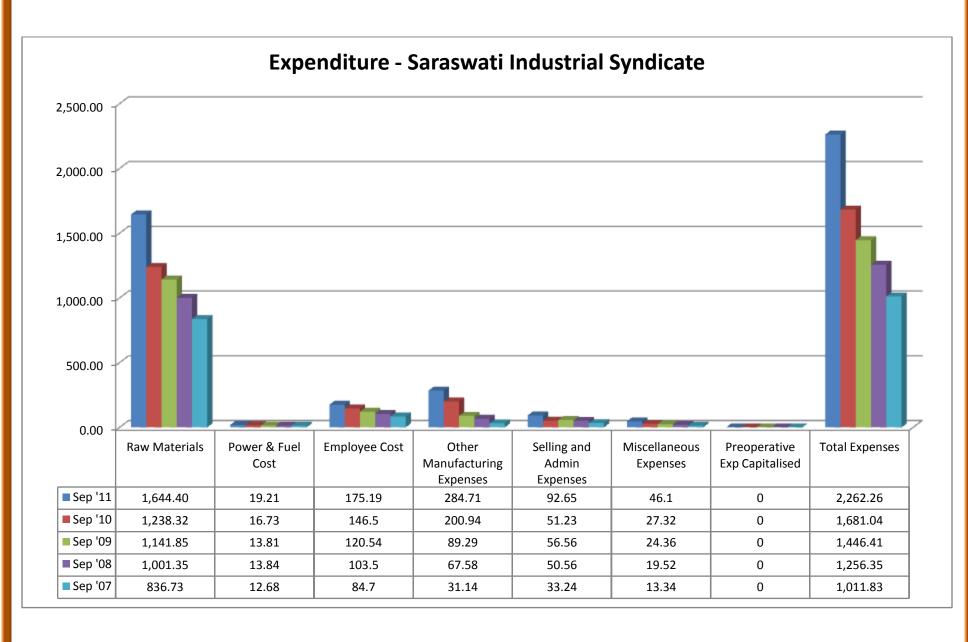

#### (i) Source of Funds:

- ❖ Total share capitals took both up and downward trend through 2006-2011.
- Equity share capitals were even trend in 2006-08 and took an upward trend in 2009 and 2011.
- ❖ Share application money was in even trend from 2006 to 2009.
- ❖ Preference share capital was nil throughout 2007- 2011, except in the year of 2006.
- Reserves took an upward and downward trend through 2006 to 2011.
- Revaluation reserves value was high in 2008 and decreased in 2009 whereas the values were nil in the year 2006, 2007 and 2011.
- Net worth increased from the year 2006 to 2011 except the year 2007 where the value decreased a little than the previous year.
- Secured loans increased from the year 2006 to the year 2011.
- ❖ Unsecured loans took both upward and downward trend through 2006-2011.
- ❖ Total debt increased from 2006 to 2009, which decreased in 2011.
- ❖ Total liabilities increased from 2006 to 2009, which decreased in 2011.