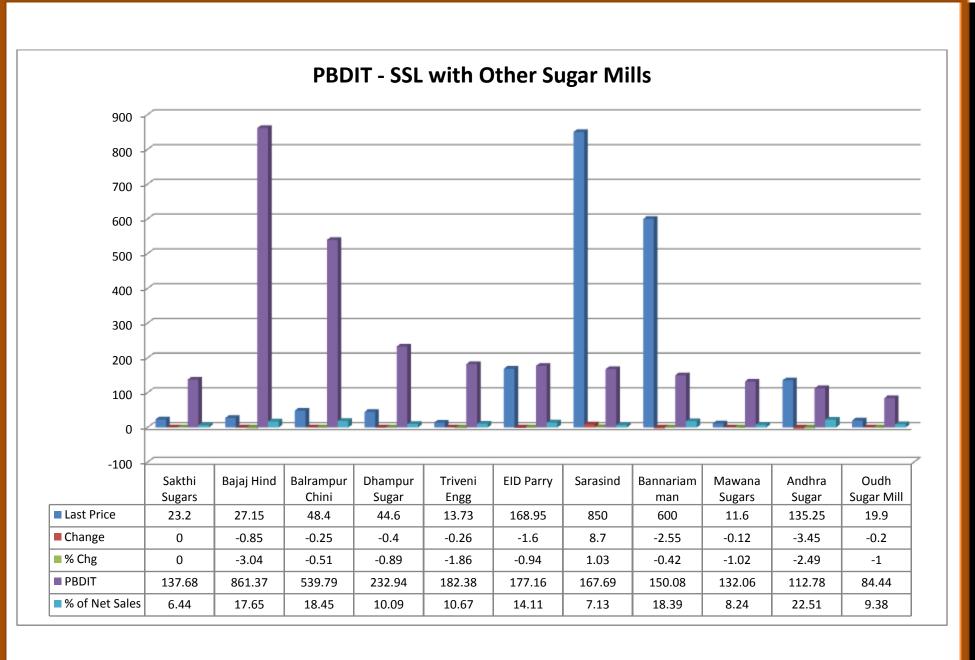

The factors considered for comparison of SSL with the above listed sugar mills are;

- 1. Balance sheet graphs,
- 2. Profit & Loss account statements with graphs,
- 3. Bonus & Dividend History statement with graphs,
- 4. Market Capitalization statement with graph,
- 5. Net Sales statement with graph,
- 6. Net Profit statement with graph,
- 7. Total Assets statement with graph,
- 8. Power & Fuel statement with graph,
- 9. PBDITstatement with graph,
- 10. Interest statement with graph and
- 11. Contingent Liabilities statement with graph

#### (i) Income:

- ❖ Sales turnover showed an upward trend from 2007 to 2011, except the year 2006.
- ❖ Net sales showed an upward trend in 2007-11, except the year of 2006.
- Other income took its trend on the negative sign for the year of 2006, 2008 and 2009, whereas the trend shifted towards positive sign for year of 2007 and 2011.
- Stock adjustments took its trend on the negative sign for the year of 2006, 2008 and 2011, and shifted towards the positive sign for the year of 2007 and 2009.
- ❖ Total income showed an upward trend in the year 2007 to 2011, except the year of 2006.