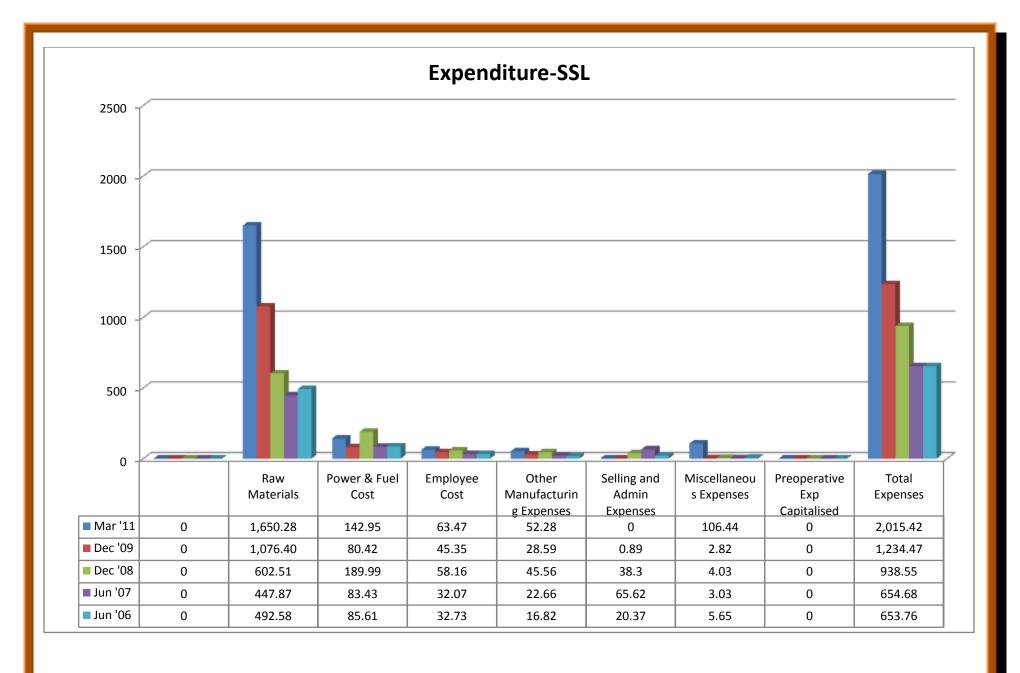

r>42.94<br>13.97<br>-78.12<br>0.6<br>-77.52<br>-7.59<br>-79.55<br>336.03<br>0<br>0 | 52.38<br>13.41<br>8.75<br>30.22<br>0.65<br>30.87<br>0<br><b>30.18</b><br>206.82<br>0.37<br>4.71<br>0.85 | 116.9<br>12.19<br>1.21<br>103.5<br>-0.85<br>102.65<br>0<br><b>95.28</b><br>161.18<br>6<br>4.71<br>1.5 | 638.28<br>81.55<br>0<br>556.73<br>-0.15<br>556.58<br>150.44<br>410.05<br>274.81<br>0<br>67.04<br>11.13 | 280.09<br>62.46<br>0<br>217.63<br>0<br>217.63<br>74.14<br>143.51<br>198.62<br>0<br>31.69<br>5.39 | 150.18<br>36.48<br>0<br>113.7<br>18.24<br>131.94<br>39.15<br>92.79<br>219.67<br>0<br>5.96<br>1.01 | 102.9<br>24.92<br>0<br>77.98<br>0<br>77.98<br>23.56<br>54.43<br>166.88<br>3.55<br>4.96<br>1.45 | 83.4<br>8.78<br>0.06<br>74.56<br>-0.69<br>73.87<br>18.28<br>55.58<br>146.24<br>0<br>4.76<br>0.67 |













### 2.3.2 (a) Profit and Loss Accounts of Sakthi Sugars Ltd:

#### (i) Income:

- ❖ Sales turnover showed an upward trend from 2007 to 2011, except the year 2006.
- Net sales showed an upward trend in 2007-11, except the year of 2006.
- Other income took its trend on the negative sign for the year of 2006, 2008 and 2009, whereas the trend shifted towards positive sign for year of 2007 and 2011.
- Stock adjustments took its trend on the negative sign for the year of 2006, 2008 and 2011, and shifted towards the positive sign for the year of 2007 and 2009.
- ❖ Total income showed an upward trend in the year 2007 to 2011, except the year of 2006.

#### (ii) Expenditure:

- Raw materials took an upward trend from the year of 2007 to 2011, except the year of 2006.
- ❖ Power and fuel cost