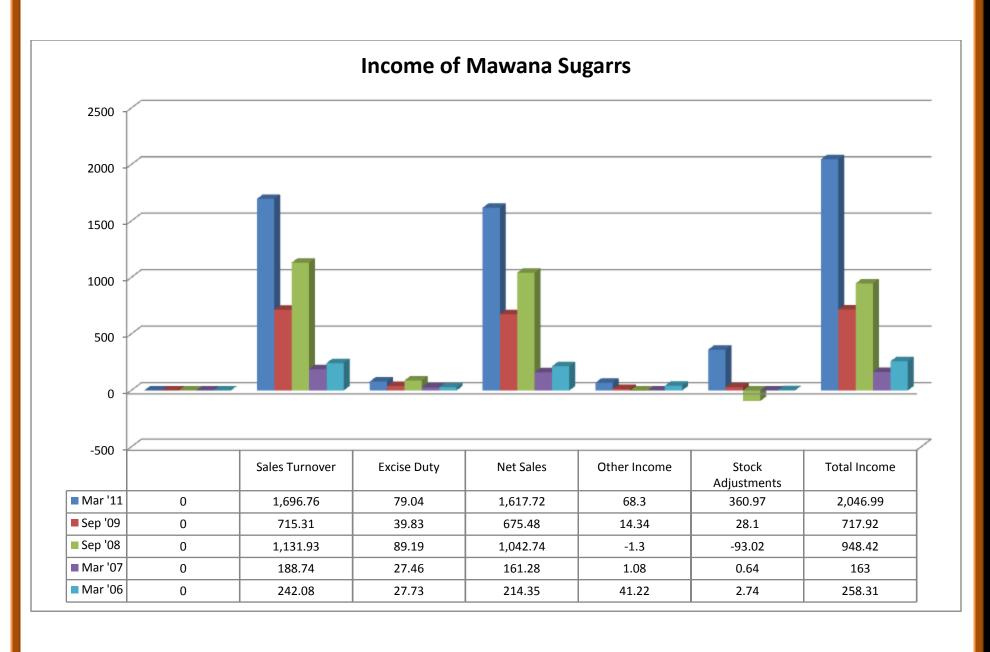

## (ii) Expenditure:

- Raw materials took both upward and downward trend from 2006 to 2011.
- Power and Fuel cost took both upward and downward trend from 2006 to 2011.
- Employee cost was in upward trend from 2006 to 2011.
- Other manufacturing expenses took both upward and downward trend from 2006 to 2011.
- Selling and Admin Expenses took both upward and downward trend from 2006 to 2011.
- Miscellaneous expenses took both upward and downward trend from 2006 to 2011.
- Preoperative Exp Capitalized showed nil from 2006 to 2011.
- Total expenses took both upward and downward trend from 2006 to 2011.