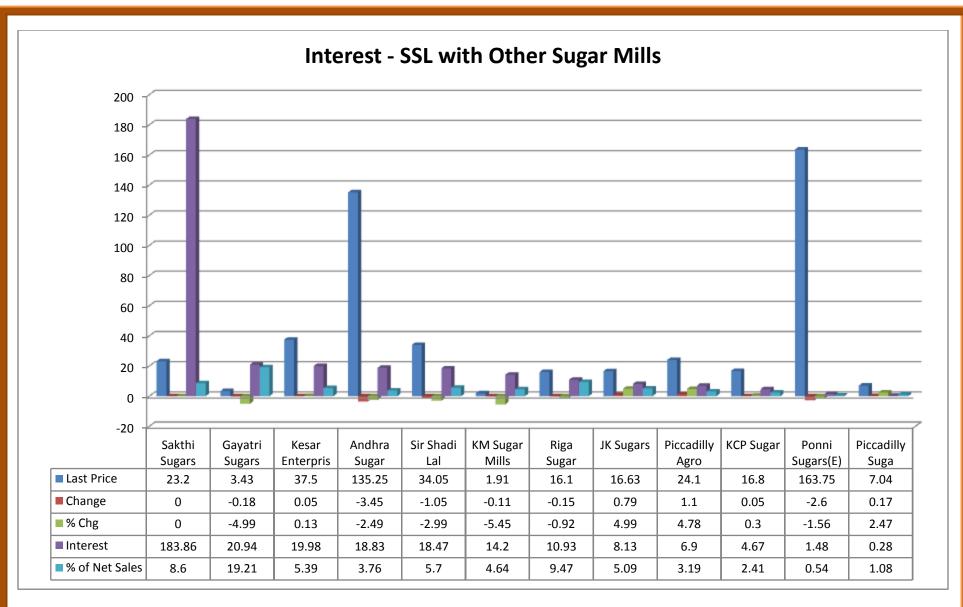

#### (ii) Expenditure:

- Raw materials took an upward trend from the year of 2007 to 2011, except the year of 2006.
- ❖ Power and fuel cost took both upward and downward trend from 2006 to 2011.
- Employee cost took both upward and downward trend from 2006 to 2011.
- Other manufacturing expenses took both upward and downward trend from 2006 to 2011.
- Selling and admin expenses took both upward and downward trend from 2006 to 2009, which reached the value of zero in the year 2011.
- Miscellaneous expenses were in normal trend from the year 2006 to 2009, which increased greatly in the year of 2011.
- Preoperative expenses capitalized were nil from 2006 to 2011.
- Total expenses increased from 2006 to 2011.