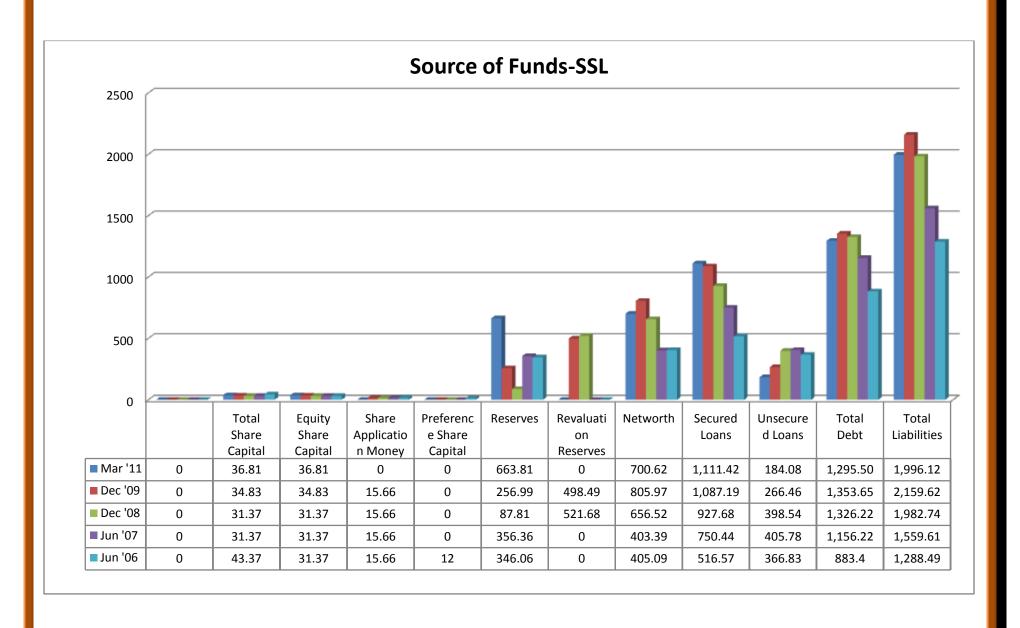

l CL & Provisions Net Current Assets                        | 333.58<br>0<br>636.91<br>0<br>408.87<br>14.53<br>423.4<br>213.51<br>87.47 | 669.08<br>23.23<br>957.36<br>0<br>465.38<br>27.94<br>493.32<br>464.04<br>9.67 | 581.21<br>23.42<br>694.54<br>0<br>425.93<br>14.3<br>440.23<br><b>254.31</b><br>12.03 | 436.95<br>61.64<br>634.14<br>0<br>125.38<br>5.61<br>130.99<br><b>503.15</b><br>13.03 | 348.02<br>30.38<br>733.95<br>0<br>94.47<br>12.31<br>106.78<br><b>627.17</b><br>4.04 | 21.83<br>0<br>93.65<br>0<br>47.2<br>2<br>49.2<br>44.45<br>0 | 19.33<br>1.14<br>124.35<br>0<br>45.37<br>20.35<br>65.72<br>58.63<br>0 | 11.56<br>0<br>66.59<br>0<br>36.98<br>4.38<br>41.36<br>25.23<br>0 | 13.51<br>0<br>61.64<br>0<br>35.31<br>1.05<br>36.36<br>25.28<br>0 | 0<br>47.92<br>0<br>33.54<br>1.33<br>34.87<br>13.05 |













### 2.8.1 (a) Balance sheet of Sakthi Sugars Ltd:

### (i) Source of Funds:

- ❖ Total share capitals took both up and downward trend through 2006-2011.
- Equity share capitals were even trend in 2006-08 and took an upward trend in 2009 and 2011.
- ❖ Share application money was in even trend from 2006 to 2009.
- ❖ Preference share capital was nil throughout 2007- 2011, except in the year of 2006.
- Reserves took an upward and downward trend through 2006 to 2011.
- Revaluation reserves value was high in 2008 and decreased in 2009 whereas the values were nil in the year 2006, 2007 and 2011.
- Net worth increased from the year 2006 to 2011 except the year 2007 where the value decreased a little than the previous year.
- Secured loans increased from the year 2006 to the year 2011.