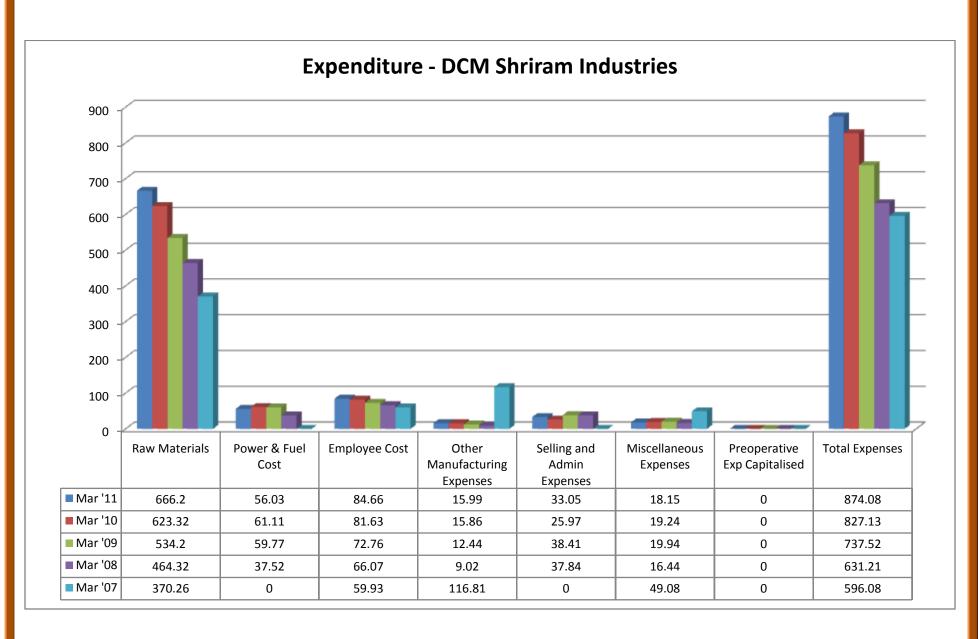

- ❖ Gross block was in upward trend from 2007 to 2011.
- Accm.Depreciation was in upward trend from 2007 to 2011.
- Net block was in downward trend from 2007 to 2011.
- Capital work in progress took both upward and downward trend from 2007 to 2011.
- ❖ Investments were in upward trend from 2008 to 2011, except the year of 2007.
- Inventories took both upward and downward trend from 2007 to 2011.
- Sundry debtors took both upward and downward trend from 2007 to 2011.
- Cash and Bank balance took both upward and downward trend from 2007 to 2011.
- Total current assets took both upward and downward trend from 2007 to 2011.
   Loans and Advances took both upward and downward trend from 2007 to 2011.
- Fixed deposits were in downward trend from 2008 to 2011, except the year of 2007.
- ❖ Total CA, Loans and Advances were in downward trend from 2007 to 2010, except the year of 2011.
- ❖ Deferred credit showed nil from 2007 to 2011.
- ❖ Current liabilities were in downward trend in from 2007 to 2010, except the year of 2011.
- ❖ Provisions were in upward trend from 2008 to 2011, except the year of 2011.
- ❖ Total CL and provisions were in downward trend from 2007 to 2010, except the year of 2011.
- Net current assets took both upward and downward trend from 2007 to 2011.
- Miscellaneous expenses showed nil from 2007 to 2011.
- ❖ Total assets took both upward and downward trend from 2007 to 2011.
- Contingent liabilities took both upward and downward trend from 2007 to 2011.

# 2.5.2 Profit and Loss Account Comparison Statement of SSL and KCPSICL:

| 01.12.2011                                                                                                                                                                                     |                                                      |                                                               |                                                              |                                                                      |                                                                    |                                                            |                                                              |                                                              |                                                            |                                                       |
|------------------------------------------------------------------------------------------------------------------------------------------------------------------------------------------------|------------------------------------------------------|---------------------------------------------------------------|--------------------------------------------------------------|----------------------------------------------------------------------|--------------------------------------------------------------------|------------------------------------------------------------|--------------------------------------------------------------|--------------------------------------------------------------|------------------------------------------------------------|-------------------------------------------------------|
| Profit & Loss account                                                                                                                                                                          |                                                      |                                                               | Sakthi<br>Sugars                                             |                                                                      |                                                                    |                                                            |                                                              | KCP<br>Sugar<br>Ind Corp                                     |                                                            |                                                       |
|                                                                                                                                                                                                | Mar '11                                              | Dec '09                                                       | Dec '08                                                      | Jun '07                                                              | Jun '06                                                            | Mar '11                                                    | Mar '10                                                      | Mar '09                                                      | Mar '08                                                    | Mar '07                                               |
|                                                                                                                                                                                                | 15 mths                                              | 12 mths                                                       | 18 mths                                                      | 12 mths                                                              | 12 mths                                                            | 12 mths                                                    | 12 mths                                                      | 12 mths                                                      | 12 mths                                                    | 12 mths                                               |
|                                                                                                                                                                                                | in Rs. Cr.                                           |                                                               |                                                              |                                                                      |                                                                    | in Rs. Cr.                                                 |                                                              |                                                              |                                                            |                                                       |
| Income                                                                                                                                                                                         |                                                      |                                                               |                                                              |                                                                      |                                                                    |                                                            |                                                              |                                                              |                                                            |                                                       |
| Sales Turnover                                                                                                                                                                                 | 2,163.95                                             | 1,404.37                                                      | 1,196.88                                                     | 771.37                                                               | 901.77                                                             | 212.79                                                     | 258.96                                                       | 194.2                                                        | 250.69                                                     | 330.5                                                 |
| Excise Duty                                                                                                                                                                                    | 25.67                                                | 31.53                                                         | 21.57                                                        | 22.64                                                                | 21.9                                                               | 7.12                                                       | 11.53                                                        | 14.12                                                        | 25.38                                                      | 26.8                                                  |
| Net Sales                                                                                                                                                                                      | 2,138.28                                             | 1,372.84                                                      | 1,175.31                                                     | 748.73                                                               | 879.87                                                             | 205.67                                                     | 247.43                                                       | 180.08                                                       | 225.31                                                     | 303.7                                                 |
| Other Income                                                                                                                                                                                   | 0.35                                                 | -0.37                                                         | -64.24                                                       | 34.7                                                                 | -4.16                                                              | 8.32                                                       | 2.57                                                         | 3.6                                                          | 3.66                                                       | 4.79                                                  |
| Stock Adjustments                                                                                                                                                                              | -30.7                                                | 91.9                                                          | -31.11                                                       | 25.62                                                                | -19.37                                                             | 100.16                                                     | -18.44                                                       | 3.21                                                         | -3.23                                                      | -2.74                                                 |
| Total Income                                                                                                                                                                                   | 2,107.93                                             | 1,464.37                                                      | 1,079.96                                                     | 809.05                                                               | 856.34                                                             | 314.15                                                     | 231.56                                                       | 186.89                                                       | 225.74                                                     | 305.75                                                |
| Expenditure                                                                                                                                                                                    | _,.0.100                                             | .,                                                            | .,510.00                                                     |                                                                      | 333.37                                                             | 0.1.10                                                     | 201.00                                                       | .00.00                                                       |                                                            | 000110                                                |
| Raw Materials                                                                                                                                                                                  | 1,650.28                                             | 1,076.40                                                      | 602.51                                                       | 447.87                                                               | 492.58                                                             | 199.32                                                     | 136.93                                                       | 105.5                                                        | 153.03                                                     | 199.71                                                |
| Power & Fuel Cost                                                                                                                                                                              | 1,030.28                                             | 80.42                                                         | 189.99                                                       | 83.43                                                                | 85.61                                                              | 1.65                                                       | 1.44                                                         | 1.69                                                         | 1.74                                                       | 2.46                                                  |
|                                                                                                                                                                                                |                                                      |                                                               |                                                              |                                                                      | 32.73                                                              |                                                            |                                                              |                                                              |                                                            | 24.41                                                 |
| Employee Cost                                                                                                                                                                                  | 63.47                                                | 45.35                                                         | 58.16                                                        | 32.07                                                                |                                                                    | 25.34                                                      | 26.24                                                        | 23.38                                                        | 21.71                                                      |                                                       |
| Other Manufacturing Expenses                                                                                                                                                                   | 52.28                                                | 28.59                                                         | 45.56                                                        | 22.66                                                                | 16.82                                                              | 11.99                                                      | 7.46                                                         | 9.15                                                         | 14.54                                                      | 13.54                                                 |
| Selling and Admin Expenses                                                                                                                                                                     | 0                                                    | 0.89                                                          | 38.3                                                         | 65.62                                                                | 20.37                                                              | 0                                                          | 6.02                                                         | 9.14                                                         | 7.06                                                       | 9.99                                                  |
| Miscellaneous Expenses                                                                                                                                                                         | 106.44                                               | 2.82                                                          | 4.03                                                         | 3.03                                                                 | 5.65                                                               | 46.95                                                      | 4.63                                                         | 4.98                                                         | 4.91                                                       | 6.33                                                  |
| Preoperative Exp Capitalised                                                                                                                                                                   | 0                                                    | 0                                                             | 0                                                            | 0                                                                    | 0                                                                  | 0                                                          | 0                                                            | 0                                                            | 0                                                          | 0                                                     |
| Total Expenses                                                                                                                                                                                 | 2,015.42                                             | 1,234.47                                                      | 938.55                                                       | 654.68                                                               | 653.76                                                             | 285.25                                                     | 182.72                                                       | 153.84                                                       | 202.99                                                     | 256.44                                                |
|                                                                                                                                                                                                | Mar '11                                              | Dec '09                                                       | Dec '08                                                      | Jun '07                                                              | Jun '06                                                            | Mar '11                                                    | Mar '10                                                      | Mar '09                                                      | Mar '08                                                    | Mar '07                                               |
|                                                                                                                                                                                                | 15 mths                                              | 12 mths                                                       | 18 mths                                                      | 12 mths                                                              | 12 mths                                                            | 12 mths                                                    | 12 mths                                                      | 12 mths                                                      | 12 mths                                                    | 12 mths                                               |
| Operating Profit                                                                                                                                                                               | 92.16                                                | 230.27                                                        | 205.65                                                       | 119.67                                                               | 206.74                                                             | 20.58                                                      | 46.27                                                        | 29.45                                                        | 19.09                                                      | 44.52                                                 |
| PBDIT                                                                                                                                                                                          | 92.51                                                | 229.9                                                         | 141.41                                                       | 154.37                                                               | 202.58                                                             | 28.9                                                       | 48.84                                                        | 33.05                                                        | 22.75                                                      | 49.31                                                 |
| Interest                                                                                                                                                                                       | 181.65                                               | 47.5                                                          | 162.62                                                       | 101.99                                                               | 85.68                                                              | 4.67                                                       | 3.2                                                          | 3.6                                                          | 4.6                                                        | 3.52                                                  |
| PBDT                                                                                                                                                                                           |                                                      |                                                               |                                                              |                                                                      |                                                                    |                                                            |                                                              |                                                              |                                                            |                                                       |
|                                                                                                                                                                                                | -89.14                                               | 182.4                                                         | -21.21                                                       | 52.38                                                                | 116.9                                                              | 24.23                                                      | 45.64                                                        | 29.45                                                        | 18.15                                                      | 45.79                                                 |
| Depreciation                                                                                                                                                                                   | 38.78                                                | 30.26                                                         | 42.94                                                        | 13.41                                                                | 12.19                                                              | 10.95                                                      | 10.63                                                        | 10.85                                                        | 10.59                                                      | 10.01                                                 |
| Other Written Off                                                                                                                                                                              | 0                                                    | 4.19                                                          | 13.97                                                        | 8.75                                                                 | 1.21                                                               | 0                                                          | 0                                                            | 0                                                            | 0                                                          | 0                                                     |
| Profit Before Tax                                                                                                                                                                              | -127.92                                              | 44705                                                         | 70 40                                                        |                                                                      |                                                                    | 12 20                                                      | 35.01                                                        | 18.6                                                         | 7.56                                                       | 35.78                                                 |
|                                                                                                                                                                                                |                                                      | 147.95                                                        | -78.12                                                       | 30.22                                                                | 103.5                                                              | 13.28                                                      |                                                              |                                                              |                                                            |                                                       |
| Extra-ordinary items                                                                                                                                                                           | 0                                                    | -0.62                                                         | 0.6                                                          | 0.65                                                                 | -0.85                                                              | 1.2                                                        | 0.23                                                         | 0.07                                                         | 2.8                                                        | 0.7                                                   |
| Extra-ordinary items PBT (Post Extra-ord Items)                                                                                                                                                | 0<br>-127.92                                         | -0.62<br>147.33                                               | 0.6<br>-77.52                                                | 0.65<br>30.87                                                        | -0.85<br>102.65                                                    | 1.2<br>14.48                                               | 0.23<br>35.24                                                | 0.07<br>18.67                                                | 2.8<br>10.36                                               | 36.48                                                 |
| PBT (Post Extra-ord Items)<br>Tax                                                                                                                                                              | 0<br>-127.92<br>-28.08                               | -0.62<br>147.33<br>20.57                                      | 0.6<br>-77.52<br>-7.59                                       | 0.65<br>30.87<br>0                                                   | -0.85<br>102.65<br>0                                               | 1.2<br>14.48<br>2.65                                       | 0.23<br>35.24<br>10.57                                       | 0.07<br>18.67<br>6.93                                        | 2.8<br>10.36<br>3.25                                       | 36.48<br>12.92                                        |
| PBT (Post Extra-ord Items) Tax Reported Net Profit                                                                                                                                             | 0<br>-127.92<br>-28.08<br>-99.86                     | -0.62<br>147.33<br>20.57<br><b>103.49</b>                     | 0.6<br>-77.52<br>-7.59<br>- <b>79.55</b>                     | 0.65<br>30.87<br>0<br><b>30.18</b>                                   | -0.85<br>102.65<br>0<br><b>95.28</b>                               | 1.2<br>14.48<br>2.65<br>11.83                              | 0.23<br>35.24<br>10.57<br>23.74                              | 0.07<br>18.67<br>6.93<br>11.33                               | 2.8<br>10.36<br>3.25<br>7.11                               | 36.48<br>12.92<br>23.55                               |
| PBT (Post Extra-ord Items)<br>Tax                                                                                                                                                              | 0<br>-127.92<br>-28.08                               | -0.62<br>147.33<br>20.57                                      | 0.6<br>-77.52<br>-7.59                                       | 0.65<br>30.87<br>0                                                   | -0.85<br>102.65<br>0                                               | 1.2<br>14.48<br>2.65                                       | 0.23<br>35.24<br>10.57                                       | 0.07<br>18.67<br>6.93                                        | 2.8<br>10.36<br>3.25                                       | 36.48<br>12.92                                        |
| PBT (Post Extra-ord Items) Tax Reported Net Profit                                                                                                                                             | 0<br>-127.92<br>-28.08<br>-99.86                     | -0.62<br>147.33<br>20.57<br><b>103.49</b>                     | 0.6<br>-77.52<br>-7.59<br>- <b>79.55</b>                     | 0.65<br>30.87<br>0<br><b>30.18</b>                                   | -0.85<br>102.65<br>0<br><b>95.28</b>                               | 1.2<br>14.48<br>2.65<br>11.83                              | 0.23<br>35.24<br>10.57<br>23.74                              | 0.07<br>18.67<br>6.93<br>11.33                               | 2.8<br>10.36<br>3.25<br>7.11                               | 36.48<br>12.92<br>23.55                               |
| PBT (Post Extra-ord Items) Tax Reported Net Profit Total Value Addition                                                                                                                        | 0<br>-127.92<br>-28.08<br>-99.86<br>365.15           | -0.62<br>147.33<br>20.57<br><b>103.49</b><br>158.07           | 0.6<br>-77.52<br>-7.59<br>- <b>79.55</b><br>336.03           | 0.65<br>30.87<br>0<br><b>30.18</b><br>206.82                         | -0.85<br>102.65<br>0<br><b>95.28</b><br>161.18                     | 1.2<br>14.48<br>2.65<br>11.83<br>85.93                     | 0.23<br>35.24<br>10.57<br>23.74<br>45.78                     | 0.07<br>18.67<br>6.93<br>11.33<br>48.34                      | 2.8<br>10.36<br>3.25<br>7.11<br>49.97                      | 36.48<br>12.92<br>23.55<br>56.72                      |
| PBT (Post Extra-ord Items) Tax Reported Net Profit Total Value Addition Preference Dividend                                                                                                    | 0<br>-127.92<br>-28.08<br>-99.86<br>365.15<br>0      | -0.62<br>147.33<br>20.57<br><b>103.49</b><br>158.07           | 0.6<br>-77.52<br>-7.59<br>-79.55<br>336.03<br>0              | 0.65<br>30.87<br>0<br><b>30.18</b><br>206.82<br>0.37                 | -0.85<br>102.65<br>0<br><b>95.28</b><br>161.18                     | 1.2<br>14.48<br>2.65<br>11.83<br>85.93                     | 0.23<br>35.24<br>10.57<br>23.74<br>45.78                     | 0.07<br>18.67<br>6.93<br>11.33<br>48.34                      | 2.8<br>10.36<br>3.25<br>7.11<br>49.97                      | 36.48<br>12.92<br>23.55<br>56.72<br>0                 |
| PBT (Post Extra-ord Items) Tax Reported Net Profit Total Value Addition Preference Dividend Equity Dividend                                                                                    | 0<br>-127.92<br>-28.08<br>-99.86<br>365.15<br>0      | -0.62<br>147.33<br>20.57<br><b>103.49</b><br>158.07<br>0      | 0.6<br>-77.52<br>-7.59<br>- <b>79.55</b><br>336.03<br>0      | 0.65<br>30.87<br>0<br><b>30.18</b><br>206.82<br>0.37<br>4.71         | -0.85<br>102.65<br>0<br><b>95.28</b><br>161.18<br>6<br>4.71        | 1.2<br>14.48<br>2.65<br>11.83<br>85.93<br>0<br>5.1         | 0.23<br>35.24<br>10.57<br>23.74<br>45.78<br>0<br>8.5         | 0.07<br>18.67<br>6.93<br>11.33<br>48.34<br>0<br>7.94         | 2.8<br>10.36<br>3.25<br>7.11<br>49.97<br>0<br>5.67         | 36.48<br>12.92<br>23.55<br>56.72<br>0<br>5.67         |
| PBT (Post Extra-ord Items)  Tax  Reported Net Profit  Total Value Addition  Preference Dividend  Equity Dividend  Corporate Dividend Tax  Per share data (annualised)                          | 0<br>-127.92<br>-28.08<br>-99.86<br>365.15<br>0<br>0 | -0.62<br>147.33<br>20.57<br><b>103.49</b><br>158.07<br>0      | 0.6<br>-77.52<br>-7.59<br>- <b>79.55</b><br>336.03<br>0<br>0 | 0.65<br>30.87<br>0<br><b>30.18</b><br>206.82<br>0.37<br>4.71<br>0.85 | -0.85<br>102.65<br>0<br><b>95.28</b><br>161.18<br>6<br>4.71<br>1.5 | 1.2<br>14.48<br>2.65<br>11.83<br>85.93<br>0<br>5.1<br>0.79 | 0.23<br>35.24<br>10.57<br>23.74<br>45.78<br>0<br>8.5<br>1.45 | 0.07<br>18.67<br>6.93<br>11.33<br>48.34<br>0<br>7.94<br>1.35 | 2.8<br>10.36<br>3.25<br>7.11<br>49.97<br>0<br>5.67<br>0.96 | 36.48<br>12.92<br>23.55<br>56.72<br>0<br>5.67<br>0.96 |
| PBT (Post Extra-ord Items)  Tax  Reported Net Profit  Total Value Addition  Preference Dividend  Equity Dividend  Corporate Dividend Tax  Per share data (annualised)  Shares in issue (lakhs) | 0<br>-127.92<br>-28.08<br>-99.86<br>365.15<br>0<br>0 | -0.62<br>147.33<br>20.57<br><b>103.49</b><br>158.07<br>0<br>0 | 0.6<br>-77.52<br>-7.59<br>-79.55<br>336.03<br>0<br>0<br>0    | 0.65<br>30.87<br>0<br><b>30.18</b><br>206.82<br>0.37<br>4.71<br>0.85 | -0.85<br>102.65<br>0<br><b>95.28</b><br>161.18<br>6<br>4.71<br>1.5 | 1.2<br>14.48<br>2.65<br>11.83<br>85.93<br>0<br>5.1<br>0.79 | 0.23<br>35.24<br>10.57<br>23.74<br>45.78<br>0<br>8.5<br>1.45 | 0.07<br>18.67<br>6.93<br>11.33<br>48.34<br>0<br>7.94         | 2.8<br>10.36<br>3.25<br>7.11<br>49.97<br>0<br>5.67<br>0.96 | 36.48<br>12.92<br>23.55<br>56.72<br>0<br>5.67<br>0.96 |
| PBT (Post Extra-ord Items)  Tax  Reported Net Profit  Total Value Addition  Preference Dividend  Equity Dividend  Corporate Dividend Tax  Per share data (annualised)                          | 0<br>-127.92<br>-28.08<br>-99.86<br>365.15<br>0<br>0 | -0.62<br>147.33<br>20.57<br><b>103.49</b><br>158.07<br>0      | 0.6<br>-77.52<br>-7.59<br>- <b>79.55</b><br>336.03<br>0<br>0 | 0.65<br>30.87<br>0<br><b>30.18</b><br>206.82<br>0.37<br>4.71<br>0.85 | -0.85<br>102.65<br>0<br><b>95.28</b><br>161.18<br>6<br>4.71<br>1.5 | 1.2<br>14.48<br>2.65<br>11.83<br>85.93<br>0<br>5.1<br>0.79 | 0.23<br>35.24<br>10.57<br>23.74<br>45.78<br>0<br>8.5<br>1.45 | 0.07<br>18.67<br>6.93<br>11.33<br>48.34<br>0<br>7.94<br>1.35 | 2.8<br>10.36<br>3.25<br>7.11<br>49.97<br>0<br>5.67<br>0.96 | 36.48<br>12.92<br>23.55<br>56.72<br>0<br>5.67<br>0.96 |