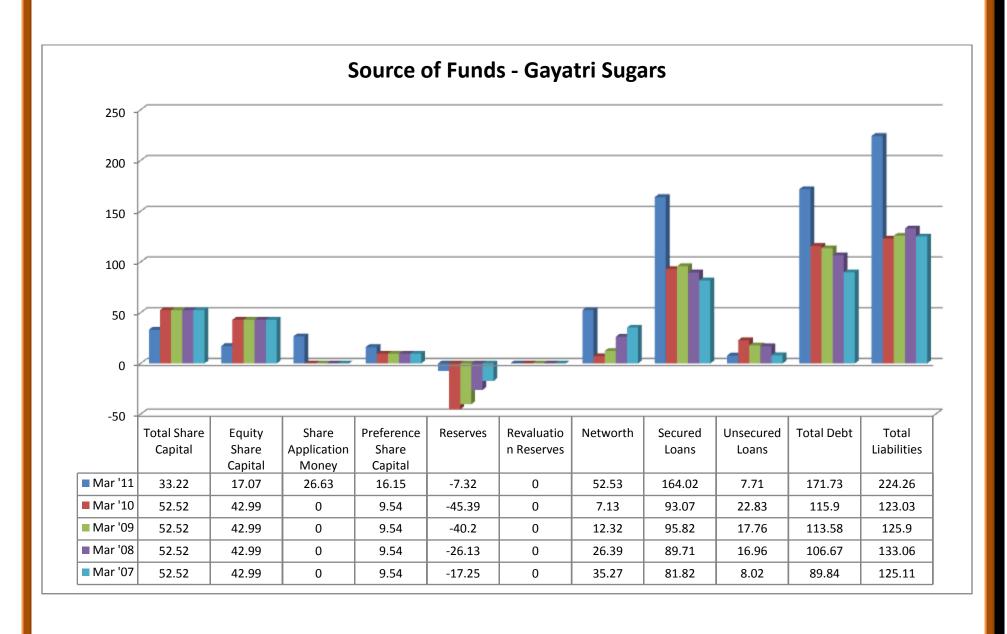

| 43.31   | 41.66      | 51.64   | 48.27   |
| Miscellaneous Expenses              | 87.47    | 9.67     | 12.03      | 13.03    | 4.04     | 0       | 0       | 0          | 0       | 0.06    |
|                                     | 1,996.12 | 2,159.63 | 1,982.73   | 1,559.61 | 1,288.48 | 224.25  | 123.03  | 125.91     | 133.06  | 125.12  |
|                                     | 1,990.12 | 2,100.00 | 1,002.70   | ,        |          |         |         |            |         |         |
| Total Assets                        | 1,990.12 | 2,100.00 | 1,002.110  | ,        |          |         |         |            |         |         |
| Total Assets Contingent Liabilities | 474.12   | 556.15   | 634.7      | 182.35   | 272.96   | 0.23    | 0.23    | 0.65       | 5.62    | 7.64    |













### 2.26.1 (a) Balance sheet of Sakthi Sugars Ltd:

#### (i) Source of Funds:

- ❖ Total share capitals took both up and downward trend through 2006-2011.
- Equity share capitals were even trend in 2006-08 and took an upward trend in 2009 and 2011.
- ❖ Share application money was in even trend from 2006 to 2009.
- ❖ Preference share capital was nil throughout 2007- 2011, except in the year of 2006.
- Reserves took an upward and downward trend through 2006 to 2011.
- Revaluation reserves value was high in 2008 and decreased in 2009 whereas the values were nil in the year 2006, 2007 and 2011.
- Net worth increased from the year 2006 to 2011 except the year 2007 where the value decreased a little than the previous year.
- Secured loans increased from the year 2006 to the year 2011.