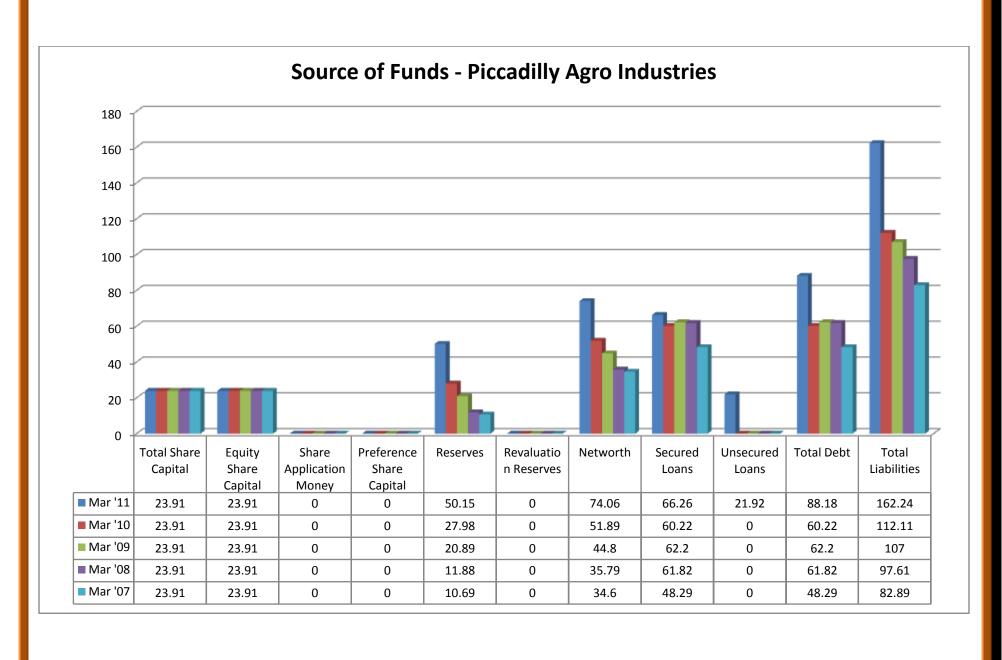

>106.78<br>627.17<br>4.04<br>1,288.48 | 147.04<br>49.38<br>97.66<br>5.53<br>6.74<br>66.16<br>3.51<br>2.36<br>72.03<br>32.34<br>0.22<br>104.59<br>0<br>38.49<br>13.8<br>52.29<br>52.3<br>0<br>162.23 | 116.75<br>43.2<br>73.55<br>13.75<br>0.74<br>43.52<br>1.99<br>1.5<br>47.01<br>23.12<br>0.11<br>70.24<br>0<br>39.88<br>6.3<br>46.18<br>24.06<br>0<br>112.1 | 83.62<br>37.49<br>46.13<br>43.29<br>0.74<br>32.62<br>1.59<br>0.14<br>34.35<br>14.65<br>0.12<br>49.12<br>0<br>32.14<br>0.14<br>32.28<br>16.84<br>0 | 77.26 33.54 43.72 27.44 0.74 58.13 2 25.9 86.03 16.36 0.67 103.06 0 77.23 0.13 77.36 25.7 0 97.6                                          | 71.21<br>29.95<br>41.26<br>9.74<br>0.37<br>55.03<br>3.27<br>2.24<br>60.54<br>29.23<br>4.35<br>94.12<br>0<br>62.45<br>0.16<br>62.61<br>31.51<br>0<br>82.88 |













### 2.28.1 (a) Balance sheet of Sakthi Sugars Ltd:

#### (i) Source of Funds:

- ❖ Total share capitals took both up and downward trend through 2006-2011.
- ❖ Equity share capitals were even trend in 2006-08 and took an upward trend in 2009 and 2011.
- Share application money was in even trend from 2006 to 2009.
- Preference share capital was nil throughout 2007- 2011, except in the year of 2006.
- Reserves took an upward and downward trend through 2006 to 2011.
- Revaluation reserves value was high in 2008 and decreased in 2009 whereas the values were nil in the year 2006, 2007 and 2011.
- Net worth increased from the year 2006 to 2011 except the year 2007 where the value decreased a little than the previous year.
- Secured loans increased from the year 2006 to the year 2011.
-