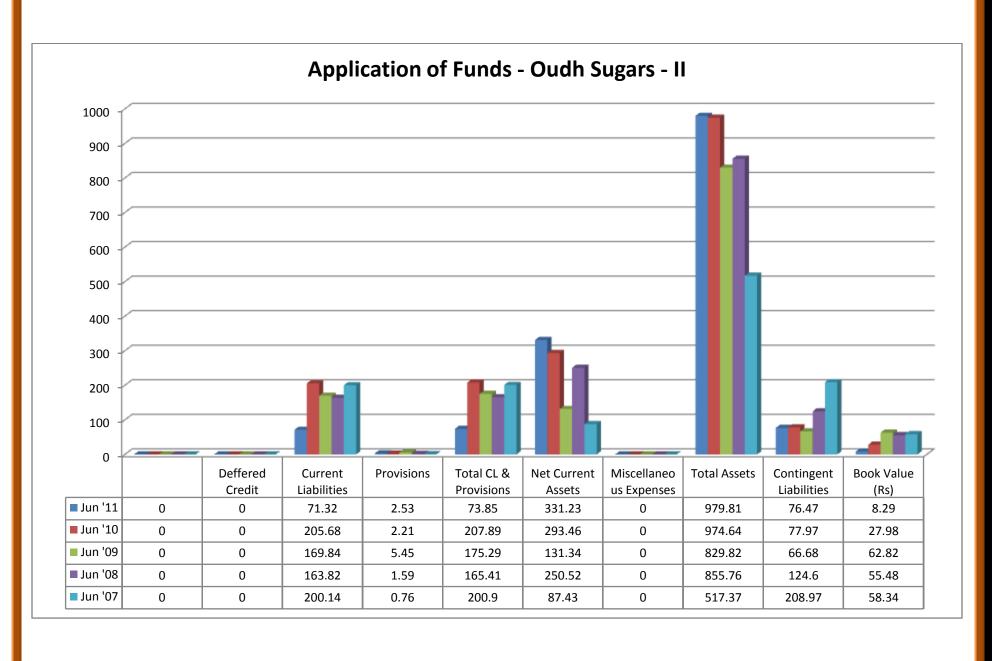

#### (i) Income:

- ❖ Sales turnover showed an upward trend from 2007 to 2011, except the year 2006.
- ❖ Net sales showed an upward trend in 2007-11, except the year of 2006.
- Other income took its trend on the negative sign for the year of 2006, 2008 and 2009, whereas the trend shifted towards positive sign for year of 2007 and 2011.
- Stock adjustments took its trend on the negative sign for the year of 2006, 2008 and 2011, and shifted towards the positive sign for the year of 2007 and 2009.
- ❖ Total income showed an upward trend in the year 2007 to 2011, except the year of 2006.