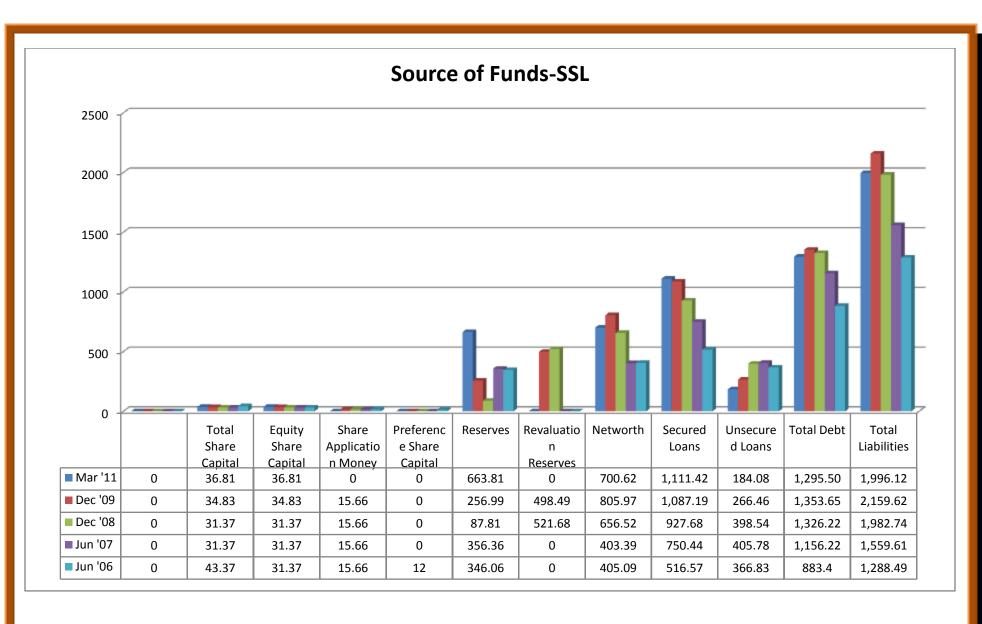

#### (i) Income:

- ❖ Sales turnover were in upward trend from 2007 to 2011.
- ❖ Net sales were in upward trend from 2007 to 2011.
- Other income took both upward and downward trend from 2007 to 2011.
- ❖ Stock adjustments took both positive and negative trend from 2007 to 2011.
- ❖ Total income was took both upward and downward trend from 2007 to 2011.