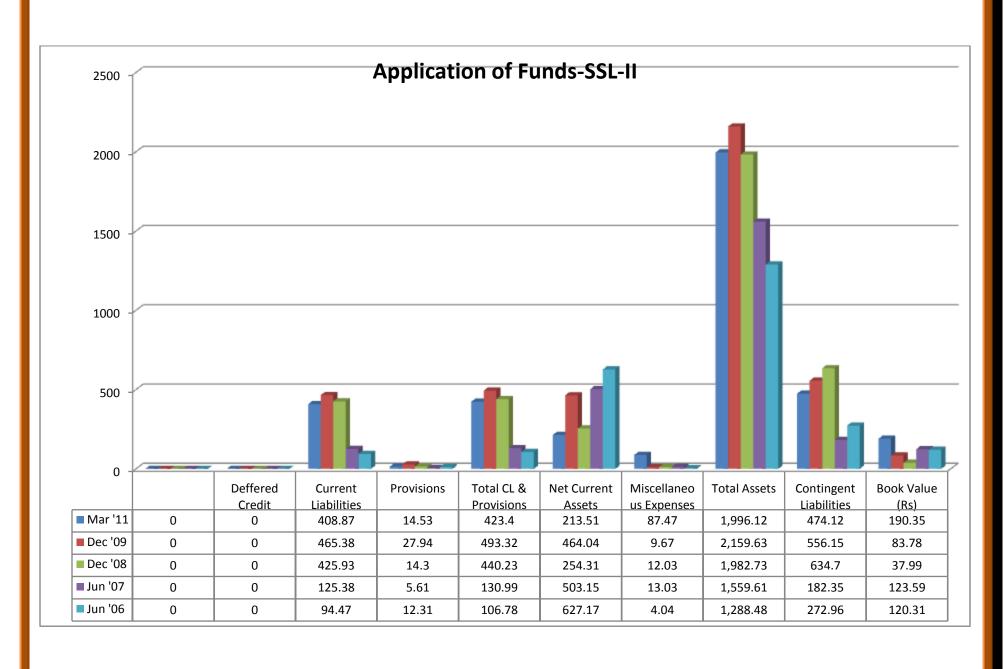

>0<br>125.38<br>5.61<br>130.99<br>503.15<br>13.03 | 21.38<br><b>60.19</b><br>46.21<br>64.97<br>244.37<br>355.55<br>348.02<br>30.38<br>733.95<br>0<br>94.47<br>12.31<br>106.78<br><b>627.17</b><br>4.04 | 11.82<br>106.48<br>238.06<br>27.41<br>5.63<br>271.1<br>43.77<br>6.61<br>321.48<br>0<br>188.49<br>11.9<br>200.39<br>121.09<br>0 | 3.61<br>106.48<br>338.67<br>18.41<br>3.57<br>360.65<br>43.68<br>47.87<br>452.2<br>0<br>315.6<br>16.65<br>332.25<br>119.95 | 3.88<br>75.72<br>49.33<br>12.65<br>0.6<br>62.58<br>63.21<br>0.37<br>126.16<br>0<br>81.72<br>0<br>81.72<br>44.44 | 7.73<br>75.84<br>101.16<br>13.18<br>12.36<br>126.7<br>48.43<br>0<br>175.13<br>0<br>140.54<br>0                    | 75.78<br>147.85<br>6.6<br>3.83<br>158.28<br>34.61<br>0<br>192.89<br>0<br>115.66<br>2.32<br>117.98<br>74.91 |













## 2.6.1 (a) Balance sheet of Sakthi Sugars Ltd:

#### (i) Source of Funds:

- ❖ Total share capitals took both up and downward trend through 2006-2011.
- Equity share capitals were even trend in 2006-08 and took an upward trend in 2009 and 2011.
- ❖ Share application money was in even trend from 2006 to 2009.
- ❖ Preference share capital was nil throughout 2007- 2011, except in the year of 2006.
- Reserves took an upward and downward trend through 2006 to 2011.
- Revaluation reserves value was high in 2008 and decreased in 2009 whereas the values were nil in the year 2006, 2007 and 2011.
- Net worth increased from the year 2006 to 2011 except the year 2007 where the value decreased a little than the previous year.
- Secured loans increased from the year 2006 to the year 2011.
- ❖ Un