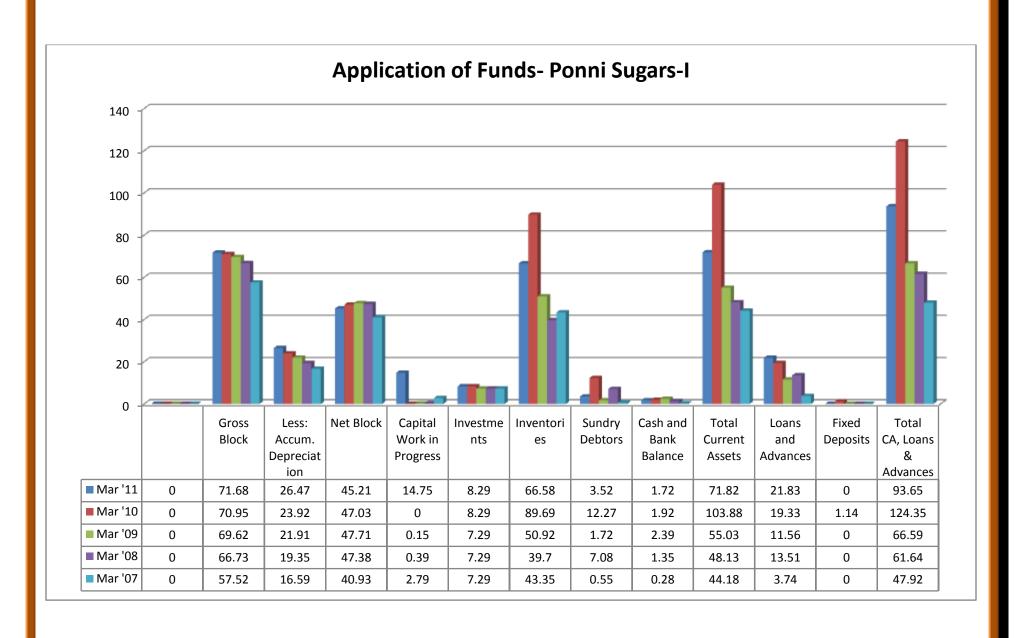

#### (ii) Expenditure:

- Raw materials took an upward trend from the year of 2007 to 2011, except the year of 2006.
- ❖ Power and fuel cost took both upward and downward trend from 2006 to 2011.
- Employee cost took both upward and downward trend from 2006 to 2011.
- Other manufacturing expenses took both upward and downward trend from 2006 to 2011.
- Selling and admin expenses took both upward and downward trend from 2006 to 2009, which reached the value of zero in the year 2011.
- Miscellaneous expenses were in normal trend from the year 2006 to 2009, which increased greatly in the year of 2011.
- Preoperative expenses capitalized were nil from 2006 to 2011.
- Total expenses increased from 2006 to 2011.