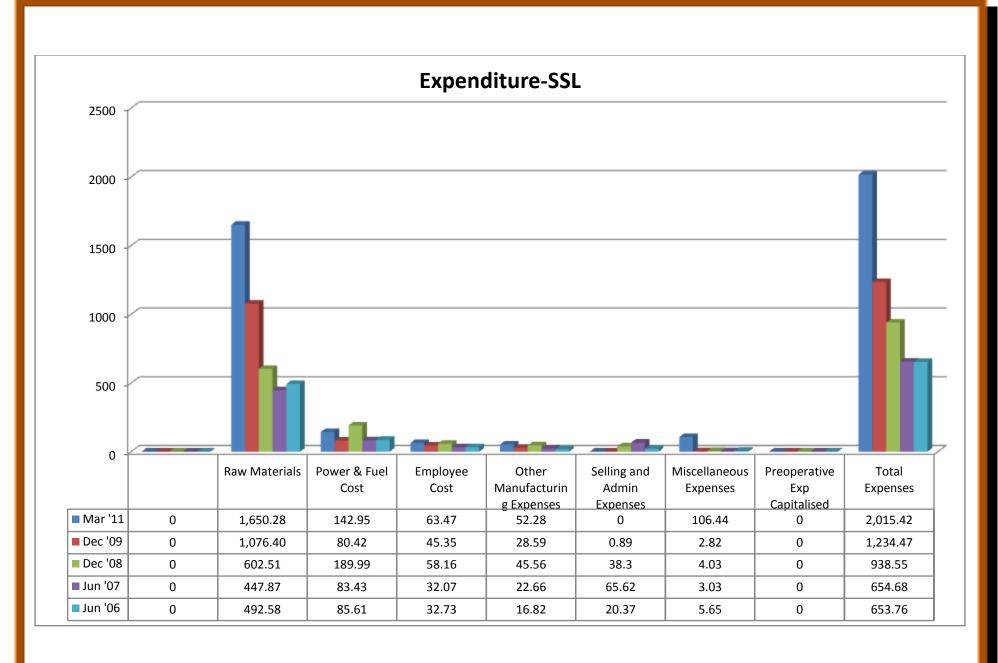

.6  -77.52  -7.59  -79.55  336.03  0  0  0  0 | 12 mths  119.67  154.37  101.99  52.38  13.41  8.75  30.22  0.65  30.87  0  30.18  206.82  0.37  4.71  0.85 | 12 mths  206.74  202.58  85.68  116.9  12.19  1.21  103.5  -0.85  102.65  0  95.28  161.18  6  4.71  1.5 | 12 mths  142.81  150.08  23.15  126.93  70.83  0  56.1  4.87  60.97  7.9  53.06  232.77  0  11.44  1.9 | 12 mths  235.28  244.27  6.12  238.15  38.34  0  199.81  0  199.81  56.1  143.63  171.54  0  11.44  1.94 | 12 mths  175.78  176.97  10.49  166.48  34.08  0  132.4  -0.52  131.88  12.07  119.83  142.12  1.66  11.44  2.23 | 74.78 82.33 8.36 73.97 34.82 0 39.15 -0.01 39.14 -3.18 42.34 248.85 1.66 8.01 1.64 | 12 mths  149.95 150.78 5.08 145.7 37.35 0 108.35 0 108.35 18.07 90.29 236.82 0.55 8.01 1.46                         |













#### 2.1.2 (a) Profit and Loss Accounts of Sakthi Sugars Ltd:

#### (i) Income:

- ❖ Sales turnover showed an upward trend from 2007 to 2011, except the year 2006.
- Net sales showed an upward trend in 2007-11, except the year of 2006.
- Other income took its trend on the negative sign for the year of 2006, 2008 and 2009, whereas the trend shifted towards positive sign for year of 2007 and 2011.
- Stock adjustments took its trend on the negative sign for the year of 2006, 2008 and 2011, and shifted towards the positive sign for the year of 2007 and 2009.
- ❖ Total income showed an upward trend in the year 2007 to 2011, except the year of 2006.

#### (ii) Expenditure:

- Raw materials took an upward trend from the year of 2007 to 2011, except the year of 2006.
- ❖ Power and fuel cos