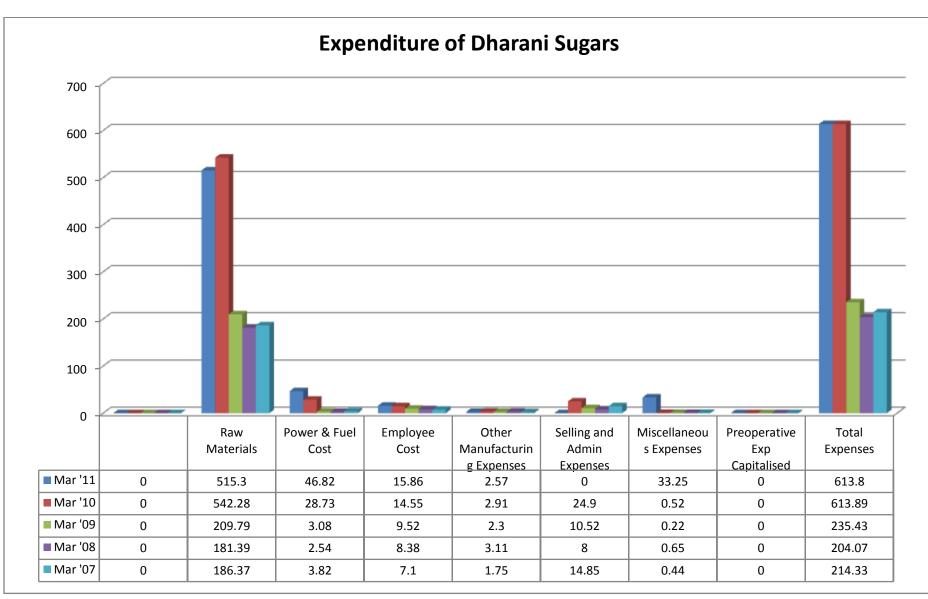

### 2.3.2 (a) Profit and Loss Accounts of Sakthi Sugars Ltd:

#### (i) Income:

- ❖ Sales turnover showed an upward trend from 2007 to 2011, except the year 2006.
- Net sales showed an upward trend in 2007-11, except the year of 2006.
- Other income took its trend on the negative sign for the year of 2006, 2008 and 2009, whereas the trend shifted towards positive sign for year of 2007 and 2011.
- Stock adjustments took its trend on the negative sign for the year of 2006, 2008 and 2011, and shifted towards the positive sign for the year of 2007 and 2009.
- ❖ Total income showed an upward trend in the year 2007 to 2011, except the year of 2006.