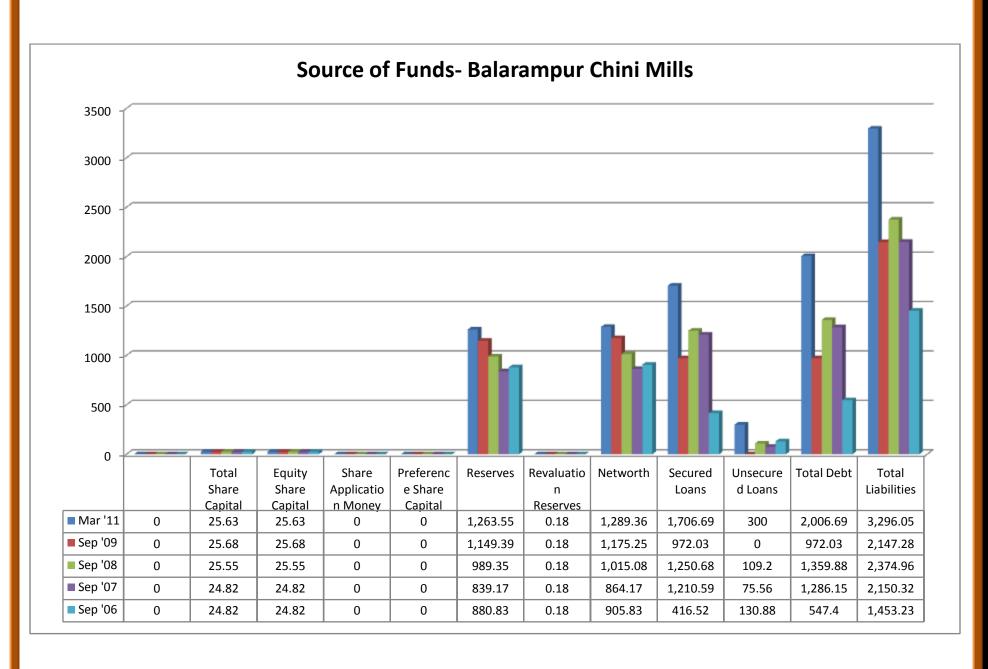

#### (i) Source of Funds:

- ❖ Total share capitals took both up and downward trend through 2006-2011.
- ❖ Equity share capitals were even trend in 2006-08 and took an upward trend in 2009 and 2011.
- ❖ Share application money was in even trend from 2006 to 2009.
- ❖ Preference share capital was nil throughout 2007- 2011, except in the year of 2006.
- Reserves took an upward and downward trend through 2006 to 2011.
- Revaluation reserves value was high in 2008 and decreased in 2009 whereas the values were nil in the year 2006, 2007 and 2011.
- Net worth increased from the year 2006 to 2011 except the year 2007 where the value decreased a little than the previous year.
- Secured loans increased from the year 2006 to the year 2011.
- Unsecured loans took both upward and downward trend through 2006-2011.
- ❖ Total debt increased from 2006 to 2009, which decreased in 2011.
- ❖ Total liabilities increased from 2006 to 2009, which decreased in 2011.