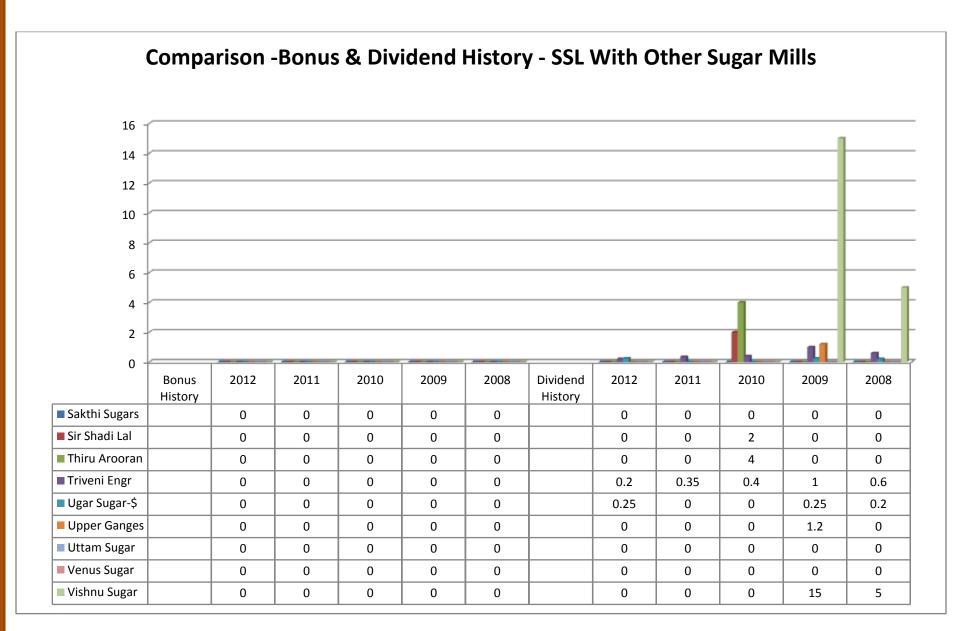

#### (ii) Application of Funds:

- Gross block increased throughout from the year 2006 to 2011.
- ❖ Accum.depreciation took both upward and downward trend from the year 2006 to 2011.
- ❖ Net block values increased through the year 2006 until 2009 and decreased in 2011.
- ❖ Capital work in progress increased from 2006 to 2008 and decreased 2009 and 2011.
- ❖ Investments increased in 2007 and decreased from 2008 to 2011.
- Inventories increased from 2006 to 2011 except in the year 2008.
- Sundry debtors increased from 2008 to 2011 after the downfall it took in the year 2007.
- ❖ Cash and bank balance decreased from 2007 to 2009 an increased in 2011.
- ❖ Total current assets shows ups and downward trend in 2006-2011.
- ❖ Loans and advances were upward trend in 2006-2009 and downward trend in 2011.
- Fixed deposits were ups and downward trend in 2006-2009 and nil trends in 2011.
- ❖ Total Current Assets, loans and advances took both upward and downward trend in 2006-2011.
- ❖ Deferred credit was nil from the year of 2006 to 2011.
- ❖ Current liabilities showed an upward trend in 2006-2009 which decreased in 2011.
- Provisions took both upward and downward trend from 2006 to 2011.
- ❖ Total current liabilities and provisions showed an upward trend from 2006 to 2009 which decreased in 2011.
- ❖ Net current assets took both upward and downward trend from 2006 to 2011.
- ❖ Miscellaneous expenses took both upward and downward trend from 2006 to 2011.
- ❖ Total assets took an upward trend from 2006 to 2009, which decreased in 2011.
- Contingent liabilities took both upward and downward trend from 2006 to 2011.
- ❖ Book value took both upward and downward trend from 2006 to 2011.