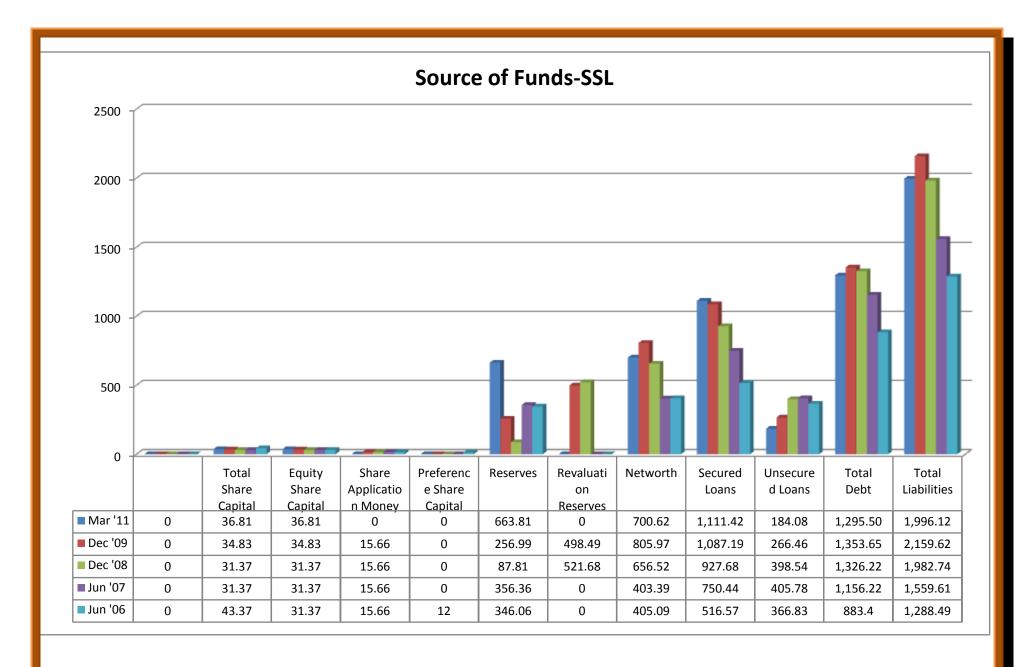

#### 2.2.2 (b) Profit and Loss Accounts of EID Parry(India):

#### (i) Income:

- ❖ Sales turnover were in upward trend from 2007 to 2011.
- ❖ Net sales were in upward trend from 2007 to 2011.
- Other income took both upward and downward trend from 2007 to 2011.
- ❖ Stock adjustments took both positive and negative trend from 2007 to 2011.
- ❖ Total income was took both upward and downward trend from 2007 to 2011.