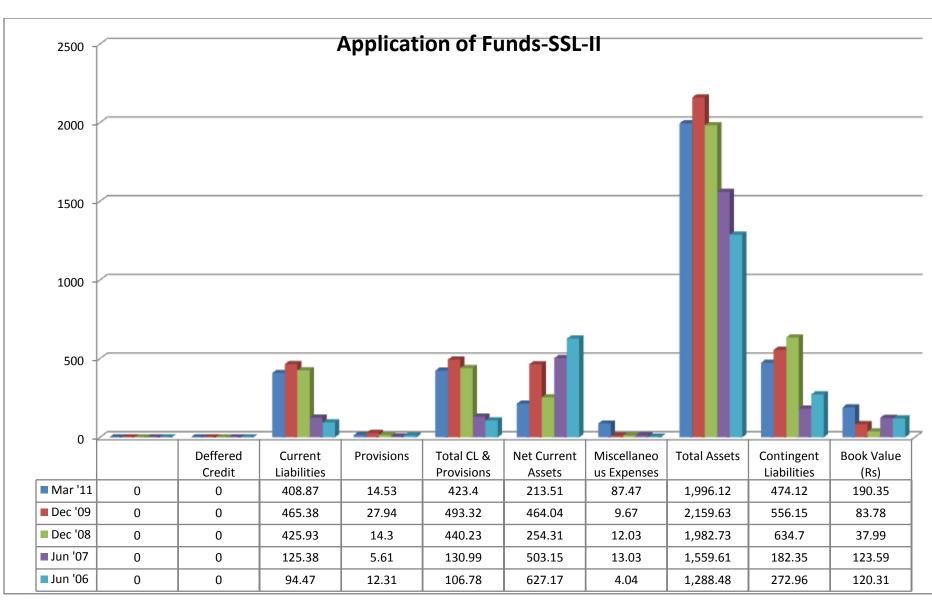

| 4.000.05 | 3,606.48                         | 2.720.40 | 1,768.06  |
| Expenses                    | 1 006 42               | 2 450 62               | 4 000 70              | 1 EEO 64                  | 1 200 40               | 4.000.07 |          |                                  |          | I /DX IID |
|                             | 1,996.12               | 2,159.63               | 1,982.73              | 1,559.61                  | 1,288.48               | 1,098.27 | 4,228.05 |                                  | 2,730.48 |           |
| Expenses                    | <b>1,996.12</b> 474.12 | <b>2,159.63</b> 556.15 | <b>1,982.73</b> 634.7 | <b>1,559.61</b><br>182.35 | <b>1,288.48</b> 272.96 | 1,098.27 | 138.65   | 176.19                           | 683.85   | 444.15    |













## 2.22.1 (a) Balance sheet of Sakthi Sugars Ltd:

#### (i) Source of Funds:

- ❖ Total share capitals took both up and downward trend through 2006-2011.
- ❖ Equity share capitals were even trend in 2006-08 and took an upward trend in 2009 and 2011.
- ❖ Share application money was in even trend from 2006 to 2009.
- ❖ Preference share capital was nil throughout 2007- 2011, except in the year of 2006.
- Reserves took an upward and downward trend through 2006 to 2011.
- Revaluation reserves value was high in 2008 and decreased in 2009 whereas the values were nil in the year 2006, 2007 and 2011.
- Net worth increased from the year 2006 to 2011 except the year 2007 where the value decreased a little than the previous year.
- Secured loans increased from the year 2006 to the year 2011.
- ❖