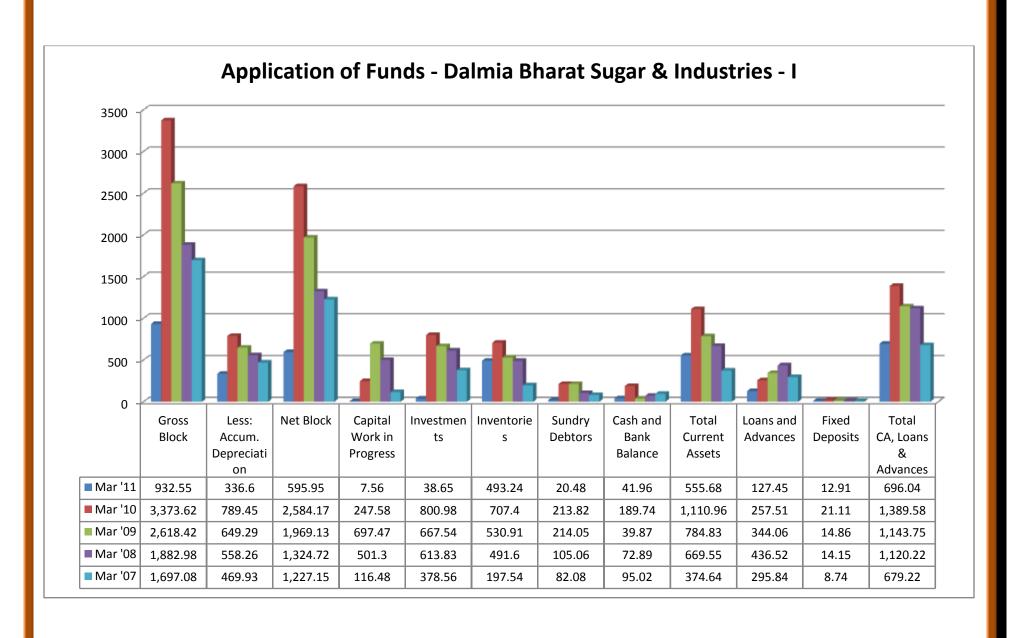

| 4.000.05 | 3,606.48                         | 2.720.40 | 1,768.06  |
| Expenses                    | 1 006 42               | 2 450 62               | 4 000 70              | 1 EEO 64                  | 1 200 40               | 4.000.07 |          |                                  |          | I /DX IID |
|                             | 1,996.12               | 2,159.63               | 1,982.73              | 1,559.61                  | 1,288.48               | 1,098.27 | 4,228.05 |                                  | 2,730.48 |           |
| Expenses                    | <b>1,996.12</b> 474.12 | <b>2,159.63</b> 556.15 | <b>1,982.73</b> 634.7 | <b>1,559.61</b><br>182.35 | <b>1,288.48</b> 272.96 | 1,098.27 | 138.65   | 176.19                           | 683.85   | 444.15    |













## 2.22.1 (a) Balance sheet of Sakthi Sugars Ltd:

#### (i) Source of Funds:

- ❖ Total share capitals took both up and downward trend through 2006-2011.
- ❖ Equity share capitals were even trend in 2006-08 and took an upward trend in 2009 and 2011.
- ❖ Share application money was in even trend from 2006 to 2009.
- ❖ Preference share capital was nil throughout 2007- 2011, except in the year of 2006.
- Reserves took an upward and downward trend through 2006 to 2011.
- Revaluation reserves value was high in 2008 and decreased in 2009 whereas the values were nil in the year 2006, 2007 and 2011.
- Net worth increased from the year 2006 to 2011 except the year 2007 where the value decreased a little than the previous year.
- Secured loans increased from the year 2006 to the year 2011.
- ❖ U