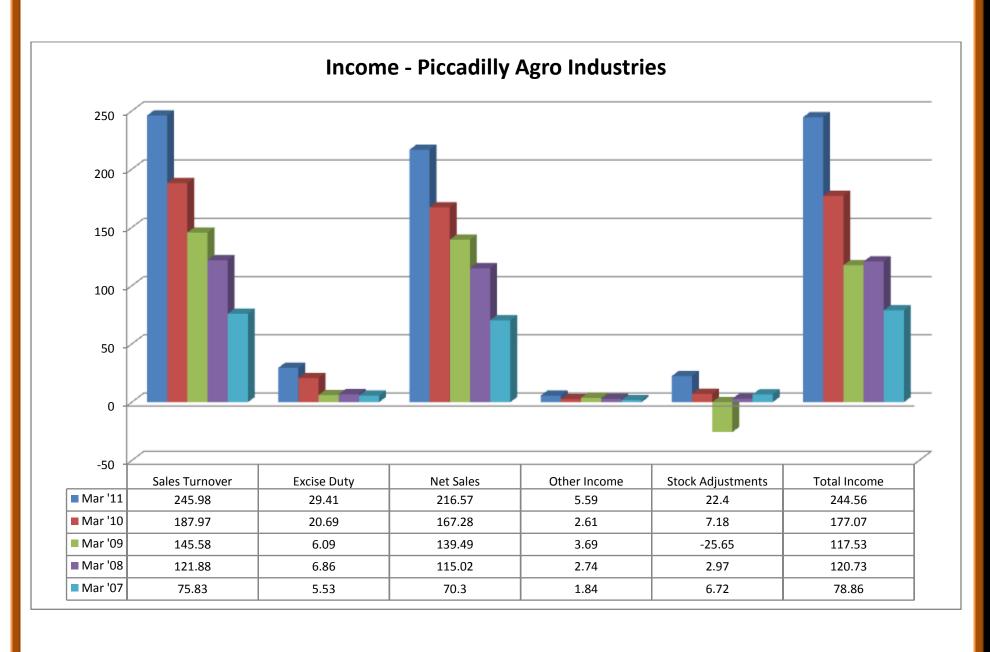

# 2.6.1 Balance Sheet Comparison Statement of SSL and TASIL:

| 01.12.2011                                                                                                                                                                                                                                                    |                                                                                                                            |                                                                                                                                        |                                                                                                                                       |                                                                                                                                        |                                                                                                                                                    |                                                                                                                                |                                                                                                                           |                                                                                                                 |                                                                                                                   |                                                                                                            |
|---------------------------------------------------------------------------------------------------------------------------------------------------------------------------------------------------------------------------------------------------------------|----------------------------------------------------------------------------------------------------------------------------|----------------------------------------------------------------------------------------------------------------------------------------|---------------------------------------------------------------------------------------------------------------------------------------|----------------------------------------------------------------------------------------------------------------------------------------|----------------------------------------------------------------------------------------------------------------------------------------------------|--------------------------------------------------------------------------------------------------------------------------------|---------------------------------------------------------------------------------------------------------------------------|-----------------------------------------------------------------------------------------------------------------|-------------------------------------------------------------------------------------------------------------------|------------------------------------------------------------------------------------------------------------|
|                                                                                                                                                                                                                                                               |                                                                                                                            |                                                                                                                                        | Sakthi<br>Sugars                                                                                                                      |                                                                                                                                        |                                                                                                                                                    |                                                                                                                                |                                                                                                                           | Thiru<br>Arooran<br>Sugars<br>Industries                                                                        |                                                                                                                   |                                                                                                            |
| Balance Sheet                                                                                                                                                                                                                                                 |                                                                                                                            |                                                                                                                                        |                                                                                                                                       |                                                                                                                                        |                                                                                                                                                    |                                                                                                                                |                                                                                                                           |                                                                                                                 |                                                                                                                   |                                                                                                            |
|                                                                                                                                                                                                                                                               | Mar '11                                                                                                                    | Dec '09                                                                                                                                | Dec '08                                                                                                                               | Jun '07                                                                                                                                | Jun '06                                                                                                                                            | Dec '10                                                                                                                        | Dec '09                                                                                                                   | Sep '08                                                                                                         | Sep '07                                                                                                           | Sep '06                                                                                                    |
|                                                                                                                                                                                                                                                               | 15 mths                                                                                                                    | 12 mths                                                                                                                                | 18 mths                                                                                                                               | 12 mths                                                                                                                                | 12 mths                                                                                                                                            | 12 mths                                                                                                                        | 15 mths                                                                                                                   | 12 mths                                                                                                         | 12 mths                                                                                                           | 12 mths                                                                                                    |
|                                                                                                                                                                                                                                                               | in Rs. Cr.                                                                                                                 |                                                                                                                                        |                                                                                                                                       |                                                                                                                                        |                                                                                                                                                    | in Rs. Cr.                                                                                                                     |                                                                                                                           |                                                                                                                 |                                                                                                                   |                                                                                                            |
| Sources Of Funds                                                                                                                                                                                                                                              |                                                                                                                            |                                                                                                                                        |                                                                                                                                       |                                                                                                                                        |                                                                                                                                                    |                                                                                                                                |                                                                                                                           |                                                                                                                 |                                                                                                                   |                                                                                                            |
| Total Share Capital                                                                                                                                                                                                                                           | 36.81                                                                                                                      | 34.83                                                                                                                                  | 31.37                                                                                                                                 | 31.37                                                                                                                                  | 43.37                                                                                                                                              | 11.32                                                                                                                          | 11.32                                                                                                                     | 11.32                                                                                                           | 11.32                                                                                                             | 11.32                                                                                                      |
| Equity Share Capital                                                                                                                                                                                                                                          | 36.81                                                                                                                      | 34.83                                                                                                                                  | 31.37                                                                                                                                 | 31.37                                                                                                                                  | 31.37                                                                                                                                              | 11.32                                                                                                                          | 11.32                                                                                                                     | 11.32                                                                                                           | 11.32                                                                                                             | 11.32                                                                                                      |
| Share Application Money                                                                                                                                                                                                                                       | 0                                                                                                                          | 15.66                                                                                                                                  | 15.66                                                                                                                                 | 15.66                                                                                                                                  | 15.66                                                                                                                                              | 0                                                                                                                              | 0                                                                                                                         | 0                                                                                                               | 0                                                                                                                 | 0                                                                                                          |
| Preference Share Capital                                                                                                                                                                                                                                      | 0                                                                                                                          | 0                                                                                                                                      | 0                                                                                                                                     | 0                                                                                                                                      | 12                                                                                                                                                 | 0                                                                                                                              | 0                                                                                                                         | 0                                                                                                               | 0                                                                                                                 | 0                                                                                                          |
| Reserves                                                                                                                                                                                                                                                      | 663.81                                                                                                                     | 256.99                                                                                                                                 | 87.81                                                                                                                                 | 356.36                                                                                                                                 | 346.06                                                                                                                                             | 126.32                                                                                                                         | 123.55                                                                                                                    | 87.3                                                                                                            | 85.8                                                                                                              | 100.03                                                                                                     |
| Revaluation Reserves                                                                                                                                                                                                                                          | 0                                                                                                                          | 498.49                                                                                                                                 | 521.68                                                                                                                                | 0                                                                                                                                      | 0                                                                                                                                                  | 0                                                                                                                              | 0                                                                                                                         | 0                                                                                                               | 0                                                                                                                 | 0                                                                                                          |
| Networth                                                                                                                                                                                                                                                      | 700.62                                                                                                                     | 805.97                                                                                                                                 | 656.52                                                                                                                                | 403.39                                                                                                                                 | 405.09                                                                                                                                             | 137.64                                                                                                                         | 134.87                                                                                                                    | 98.62                                                                                                           | 97.12                                                                                                             | 111.35                                                                                                     |
| Secured Loans                                                                                                                                                                                                                                                 | 1,111.42                                                                                                                   | 1,087.19                                                                                                                               | 927.68                                                                                                                                | 750.44                                                                                                                                 | 516.57                                                                                                                                             | 232.69                                                                                                                         | 231.65                                                                                                                    | 164.25                                                                                                          | 158.2                                                                                                             | 174.94                                                                                                     |
| Unsecured Loans                                                                                                                                                                                                                                               | 184.08                                                                                                                     | 266.46                                                                                                                                 | 398.54                                                                                                                                | 405.78                                                                                                                                 | 366.83                                                                                                                                             | 2.2                                                                                                                            | 1.8                                                                                                                       | 2.11                                                                                                            | 3.03                                                                                                              | 3.81                                                                                                       |
| Total Debt                                                                                                                                                                                                                                                    | 1,295.50                                                                                                                   | 1,353.65                                                                                                                               | 1,326.22                                                                                                                              | 1,156.22                                                                                                                               | 883.4                                                                                                                                              | 234.89                                                                                                                         | 233.45                                                                                                                    | 166.36                                                                                                          | 161.23                                                                                                            | 178.75                                                                                                     |
| Total Liabilities                                                                                                                                                                                                                                             | 1,996.12                                                                                                                   | 2,159.62                                                                                                                               | 1,982.74                                                                                                                              | 1,559.61                                                                                                                               | 1,288.49                                                                                                                                           | 372.53                                                                                                                         | 368.32                                                                                                                    | 264.98                                                                                                          | 258.35                                                                                                            | 290.1                                                                                                      |
|                                                                                                                                                                                                                                                               |                                                                                                                            |                                                                                                                                        |                                                                                                                                       |                                                                                                                                        |                                                                                                                                                    |                                                                                                                                |                                                                                                                           |                                                                                                                 |                                                                                                                   |                                                                                                            |
|                                                                                                                                                                                                                                                               | Mar '11                                                                                                                    | Dec '09                                                                                                                                | Dec '08                                                                                                                               | Jun '07                                                                                                                                | Jun '06                                                                                                                                            | Dec '10                                                                                                                        | Dec '09                                                                                                                   | Sep '08                                                                                                         | Sep '07                                                                                                           | Sep '06                                                                                                    |
|                                                                                                                                                                                                                                                               | 15 mths                                                                                                                    | 12 mths                                                                                                                                | 18 mths                                                                                                                               | 12 mths                                                                                                                                | 12 mths                                                                                                                                            | 12 mths                                                                                                                        | 15 mths                                                                                                                   | 12 mths                                                                                                         | 12 mths                                                                                                           | 12 mths                                                                                                    |
| Application Of Funds                                                                                                                                                                                                                                          |                                                                                                                            |                                                                                                                                        |                                                                                                                                       |                                                                                                                                        |                                                                                                                                                    |                                                                                                                                |                                                                                                                           |                                                                                                                 |                                                                                                                   |                                                                                                            |
| Gross Block                                                                                                                                                                                                                                                   | 1,536.14                                                                                                                   | 1,472.61                                                                                                                               | 1,215.17                                                                                                                              | 688.89                                                                                                                                 | 654.63                                                                                                                                             | 293.62                                                                                                                         | 286.62                                                                                                                    | 272.43                                                                                                          | 261.13                                                                                                            | 237.29                                                                                                     |
| Less: Accum. Depreciation                                                                                                                                                                                                                                     | 138.22                                                                                                                     | 70.66                                                                                                                                  | 161.28                                                                                                                                | 102.43                                                                                                                                 | 78.93                                                                                                                                              | 160.5                                                                                                                          | 148.35                                                                                                                    | 131.5                                                                                                           | 120.94                                                                                                            | 109.15                                                                                                     |
| Net Block                                                                                                                                                                                                                                                     | 1,397.92                                                                                                                   | 1,401.95                                                                                                                               | 1,053.89                                                                                                                              | 586.46                                                                                                                                 | 575.7                                                                                                                                              | 133.12                                                                                                                         | 138.27                                                                                                                    | 140.93                                                                                                          | 4.40.40                                                                                                           | 128.14                                                                                                     |
|                                                                                                                                                                                                                                                               |                                                                                                                            |                                                                                                                                        | ,                                                                                                                                     |                                                                                                                                        | 313.1                                                                                                                                              | 133.12                                                                                                                         | 100.21                                                                                                                    | 140.00                                                                                                          | 140.19                                                                                                            |                                                                                                            |
| Capital Work in Progress                                                                                                                                                                                                                                      | 132.38                                                                                                                     | 116.63                                                                                                                                 | 495.13                                                                                                                                | 286.81                                                                                                                                 | 21.38                                                                                                                                              | 133.12                                                                                                                         | 3.61                                                                                                                      | 3.88                                                                                                            | 7.73                                                                                                              | 11.27                                                                                                      |
| Capital Work in Progress Investments                                                                                                                                                                                                                          | 132.38<br>164.84                                                                                                           |                                                                                                                                        |                                                                                                                                       |                                                                                                                                        |                                                                                                                                                    |                                                                                                                                |                                                                                                                           |                                                                                                                 |                                                                                                                   | 11.27<br>75.78                                                                                             |
|                                                                                                                                                                                                                                                               |                                                                                                                            | 116.63                                                                                                                                 | 495.13                                                                                                                                | 286.81                                                                                                                                 | 21.38                                                                                                                                              | 11.82                                                                                                                          | 3.61                                                                                                                      | 3.88                                                                                                            | 7.73                                                                                                              |                                                                                                            |
| Investments                                                                                                                                                                                                                                                   | 164.84                                                                                                                     | 116.63<br><b>167.34</b>                                                                                                                | 495.13<br><b>167.37</b>                                                                                                               | 286.81<br><b>170.16</b>                                                                                                                | 21.38<br><b>60.19</b>                                                                                                                              | 11.82<br>106.48                                                                                                                | 3.61<br>106.48                                                                                                            | 3.88<br>75.72                                                                                                   | 7.73<br>75.84                                                                                                     | 75.78                                                                                                      |
| Investments<br>Inventories                                                                                                                                                                                                                                    | <b>164.84</b> 141.25                                                                                                       | 116.63<br><b>167.34</b><br>187.9                                                                                                       | 495.13<br><b>167.37</b><br>43.52                                                                                                      | 286.81<br><b>170.16</b><br>80.97                                                                                                       | 21.38<br><b>60.19</b><br>46.21                                                                                                                     | 11.82<br>106.48<br>238.06                                                                                                      | 3.61<br>106.48<br>338.67                                                                                                  | 3.88<br>75.72<br>49.33                                                                                          | 7.73<br>75.84<br>101.16                                                                                           | 75.78<br>147.85                                                                                            |
| Investments Inventories Sundry Debtors                                                                                                                                                                                                                        | <b>164.84</b><br>141.25<br>129.79                                                                                          | 116.63<br><b>167.34</b><br>187.9<br>59.74                                                                                              | 495.13<br>167.37<br>43.52<br>27.58                                                                                                    | 286.81<br>170.16<br>80.97<br>25.09                                                                                                     | 21.38<br><b>60.19</b><br>46.21<br>64.97                                                                                                            | 11.82<br>106.48<br>238.06<br>27.41                                                                                             | 3.61<br>106.48<br>338.67<br>18.41                                                                                         | 3.88<br>75.72<br>49.33<br>12.65                                                                                 | 7.73<br>75.84<br>101.16<br>13.18                                                                                  | 75.78<br>147.85<br>6.6                                                                                     |
| Investments Inventories Sundry Debtors Cash and Bank Balance                                                                                                                                                                                                  | 164.84<br>141.25<br>129.79<br>32.29                                                                                        | 116.63<br><b>167.34</b><br>187.9<br>59.74<br>17.41                                                                                     | 495.13<br>167.37<br>43.52<br>27.58<br>18.81                                                                                           | 286.81<br>170.16<br>80.97<br>25.09<br>29.49                                                                                            | 21.38<br><b>60.19</b><br>46.21<br>64.97<br>244.37                                                                                                  | 11.82<br>106.48<br>238.06<br>27.41<br>5.63                                                                                     | 3.61<br>106.48<br>338.67<br>18.41<br>3.57                                                                                 | 3.88<br>75.72<br>49.33<br>12.65<br>0.6                                                                          | 7.73<br>75.84<br>101.16<br>13.18<br>12.36                                                                         | 75.78<br>147.85<br>6.6<br>3.83                                                                             |
| Investments Inventories Sundry Debtors Cash and Bank Balance Total Current Assets                                                                                                                                                                             | 164.84<br>141.25<br>129.79<br>32.29<br>303.33                                                                              | 116.63<br>167.34<br>187.9<br>59.74<br>17.41<br>265.05                                                                                  | 495.13<br>167.37<br>43.52<br>27.58<br>18.81<br>89.91                                                                                  | 286.81<br>170.16<br>80.97<br>25.09<br>29.49<br>135.55                                                                                  | 21.38<br><b>60.19</b><br>46.21<br>64.97<br>244.37<br>355.55                                                                                        | 11.82<br>106.48<br>238.06<br>27.41<br>5.63<br>271.1                                                                            | 3.61<br>106.48<br>338.67<br>18.41<br>3.57<br>360.65                                                                       | 3.88<br>75.72<br>49.33<br>12.65<br>0.6<br>62.58                                                                 | 7.73<br>75.84<br>101.16<br>13.18<br>12.36<br>126.7                                                                | 75.78<br>147.85<br>6.6<br>3.83<br>158.28                                                                   |
| Investments Inventories Sundry Debtors Cash and Bank Balance Total Current Assets Loans and Advances                                                                                                                                                          | 164.84<br>141.25<br>129.79<br>32.29<br>303.33<br>333.58                                                                    | 116.63<br>167.34<br>187.9<br>59.74<br>17.41<br>265.05<br>669.08                                                                        | 495.13<br>167.37<br>43.52<br>27.58<br>18.81<br>89.91<br>581.21                                                                        | 286.81<br>170.16<br>80.97<br>25.09<br>29.49<br>135.55<br>436.95                                                                        | 21.38<br><b>60.19</b><br>46.21<br>64.97<br>244.37<br>355.55<br>348.02                                                                              | 11.82<br>106.48<br>238.06<br>27.41<br>5.63<br>271.1<br>43.77                                                                   | 3.61<br>106.48<br>338.67<br>18.41<br>3.57<br>360.65<br>43.68                                                              | 3.88<br>75.72<br>49.33<br>12.65<br>0.6<br>62.58<br>63.21                                                        | 7.73<br>75.84<br>101.16<br>13.18<br>12.36<br>126.7<br>48.43                                                       | 75.78<br>147.85<br>6.6<br>3.83<br>158.28<br>34.61                                                          |
| Investments Inventories Sundry Debtors Cash and Bank Balance Total Current Assets Loans and Advances Fixed Deposits                                                                                                                                           | 164.84<br>141.25<br>129.79<br>32.29<br>303.33<br>333.58<br>0                                                               | 116.63<br>167.34<br>187.9<br>59.74<br>17.41<br>265.05<br>669.08<br>23.23                                                               | 495.13<br>167.37<br>43.52<br>27.58<br>18.81<br>89.91<br>581.21<br>23.42                                                               | 286.81<br>170.16<br>80.97<br>25.09<br>29.49<br>135.55<br>436.95<br>61.64                                                               | 21.38<br><b>60.19</b><br>46.21<br>64.97<br>244.37<br>355.55<br>348.02<br>30.38                                                                     | 11.82<br>106.48<br>238.06<br>27.41<br>5.63<br>271.1<br>43.77<br>6.61                                                           | 3.61<br>106.48<br>338.67<br>18.41<br>3.57<br>360.65<br>43.68<br>47.87                                                     | 3.88<br>75.72<br>49.33<br>12.65<br>0.6<br>62.58<br>63.21<br>0.37                                                | 7.73<br>75.84<br>101.16<br>13.18<br>12.36<br>126.7<br>48.43                                                       | 75.78<br>147.85<br>6.6<br>3.83<br>158.28<br>34.61<br>0                                                     |
| Investments Inventories Sundry Debtors Cash and Bank Balance Total Current Assets Loans and Advances Fixed Deposits Total CA, Loans & Advances                                                                                                                | 164.84<br>141.25<br>129.79<br>32.29<br>303.33<br>333.58<br>0<br>636.91                                                     | 116.63<br>167.34<br>187.9<br>59.74<br>17.41<br>265.05<br>669.08<br>23.23<br>957.36                                                     | 495.13<br>167.37<br>43.52<br>27.58<br>18.81<br>89.91<br>581.21<br>23.42<br>694.54                                                     | 286.81<br>170.16<br>80.97<br>25.09<br>29.49<br>135.55<br>436.95<br>61.64<br>634.14                                                     | 21.38<br><b>60.19</b><br>46.21<br>64.97<br>244.37<br>355.55<br>348.02<br>30.38<br>733.95                                                           | 11.82<br>106.48<br>238.06<br>27.41<br>5.63<br>271.1<br>43.77<br>6.61<br>321.48                                                 | 3.61<br>106.48<br>338.67<br>18.41<br>3.57<br>360.65<br>43.68<br>47.87<br>452.2                                            | 3.88<br>75.72<br>49.33<br>12.65<br>0.6<br>62.58<br>63.21<br>0.37<br>126.16                                      | 7.73<br>75.84<br>101.16<br>13.18<br>12.36<br>126.7<br>48.43<br>0<br>175.13                                        | 75.78<br>147.85<br>6.6<br>3.83<br>158.28<br>34.61<br>0<br>192.89                                           |
| Investments Inventories Sundry Debtors Cash and Bank Balance Total Current Assets Loans and Advances Fixed Deposits Total CA, Loans & Advances Deffered Credit                                                                                                | 164.84<br>141.25<br>129.79<br>32.29<br>303.33<br>333.58<br>0<br>636.91<br>0                                                | 116.63<br>167.34<br>187.9<br>59.74<br>17.41<br>265.05<br>669.08<br>23.23<br>957.36<br>0                                                | 495.13<br>167.37<br>43.52<br>27.58<br>18.81<br>89.91<br>581.21<br>23.42<br>694.54<br>0                                                | 286.81<br>170.16<br>80.97<br>25.09<br>29.49<br>135.55<br>436.95<br>61.64<br>634.14<br>0                                                | 21.38<br><b>60.19</b><br>46.21<br>64.97<br>244.37<br>355.55<br>348.02<br>30.38<br>733.95<br>0                                                      | 11.82<br>106.48<br>238.06<br>27.41<br>5.63<br>271.1<br>43.77<br>6.61<br>321.48                                                 | 3.61<br>106.48<br>338.67<br>18.41<br>3.57<br>360.65<br>43.68<br>47.87<br>452.2                                            | 3.88<br>75.72<br>49.33<br>12.65<br>0.6<br>62.58<br>63.21<br>0.37<br>126.16<br>0                                 | 7.73<br>75.84<br>101.16<br>13.18<br>12.36<br>126.7<br>48.43<br>0<br>175.13                                        | 75.78<br>147.85<br>6.6<br>3.83<br>158.28<br>34.61<br>0<br>192.89<br>0                                      |
| Investments Inventories Sundry Debtors Cash and Bank Balance Total Current Assets Loans and Advances Fixed Deposits Total CA, Loans & Advances Deffered Credit Current Liabilities                                                                            | 164.84<br>141.25<br>129.79<br>32.29<br>303.33<br>333.58<br>0<br>636.91<br>0<br>408.87                                      | 116.63<br>167.34<br>187.9<br>59.74<br>17.41<br>265.05<br>669.08<br>23.23<br>957.36<br>0<br>465.38                                      | 495.13<br>167.37<br>43.52<br>27.58<br>18.81<br>89.91<br>581.21<br>23.42<br>694.54<br>0<br>425.93                                      | 286.81<br>170.16<br>80.97<br>25.09<br>29.49<br>135.55<br>436.95<br>61.64<br>634.14<br>0<br>125.38                                      | 21.38<br><b>60.19</b><br>46.21<br>64.97<br>244.37<br>355.55<br>348.02<br>30.38<br>733.95<br>0<br>94.47                                             | 11.82<br>106.48<br>238.06<br>27.41<br>5.63<br>271.1<br>43.77<br>6.61<br>321.48<br>0<br>188.49                                  | 3.61<br>106.48<br>338.67<br>18.41<br>3.57<br>360.65<br>43.68<br>47.87<br>452.2<br>0<br>315.6                              | 3.88<br>75.72<br>49.33<br>12.65<br>0.6<br>62.58<br>63.21<br>0.37<br>126.16<br>0<br>81.72                        | 7.73<br>75.84<br>101.16<br>13.18<br>12.36<br>126.7<br>48.43<br>0<br>175.13<br>0                                   | 75.78<br>147.85<br>6.6<br>3.83<br>158.28<br>34.61<br>0<br>192.89<br>0<br>115.66                            |
| Investments Inventories Sundry Debtors Cash and Bank Balance Total Current Assets Loans and Advances Fixed Deposits Total CA, Loans & Advances Deffered Credit Current Liabilities Provisions                                                                 | 164.84<br>141.25<br>129.79<br>32.29<br>303.33<br>333.58<br>0<br>636.91<br>0<br>408.87<br>14.53                             | 116.63<br>167.34<br>187.9<br>59.74<br>17.41<br>265.05<br>669.08<br>23.23<br>957.36<br>0<br>465.38<br>27.94                             | 495.13<br>167.37<br>43.52<br>27.58<br>18.81<br>89.91<br>581.21<br>23.42<br>694.54<br>0<br>425.93<br>14.3                              | 286.81<br>170.16<br>80.97<br>25.09<br>29.49<br>135.55<br>436.95<br>61.64<br>634.14<br>0<br>125.38<br>5.61                              | 21.38<br><b>60.19</b><br>46.21<br>64.97<br>244.37<br>355.55<br>348.02<br>30.38<br>733.95<br>0<br>94.47<br>12.31                                    | 11.82<br>106.48<br>238.06<br>27.41<br>5.63<br>271.1<br>43.77<br>6.61<br>321.48<br>0<br>188.49<br>11.9                          | 3.61<br>106.48<br>338.67<br>18.41<br>3.57<br>360.65<br>43.68<br>47.87<br>452.2<br>0<br>315.6<br>16.65                     | 3.88<br>75.72<br>49.33<br>12.65<br>0.6<br>62.58<br>63.21<br>0.37<br>126.16<br>0<br>81.72                        | 7.73<br>75.84<br>101.16<br>13.18<br>12.36<br>126.7<br>48.43<br>0<br>175.13<br>0<br>140.54                         | 75.78<br>147.85<br>6.6<br>3.83<br>158.28<br>34.61<br>0<br>192.89<br>0<br>115.66<br>2.32<br>117.98          |
| Investments Inventories Sundry Debtors Cash and Bank Balance Total Current Assets Loans and Advances Fixed Deposits Total CA, Loans & Advances Deffered Credit Current Liabilities Provisions Total CL & Provisions Net Current Assets                        | 164.84<br>141.25<br>129.79<br>32.29<br>303.33<br>333.58<br>0<br>636.91<br>0<br>408.87<br>14.53<br>423.4                    | 116.63<br>167.34<br>187.9<br>59.74<br>17.41<br>265.05<br>669.08<br>23.23<br>957.36<br>0<br>465.38<br>27.94<br>493.32                   | 495.13<br>167.37<br>43.52<br>27.58<br>18.81<br>89.91<br>581.21<br>23.42<br>694.54<br>0<br>425.93<br>14.3<br>440.23                    | 286.81<br>170.16<br>80.97<br>25.09<br>29.49<br>135.55<br>436.95<br>61.64<br>634.14<br>0<br>125.38<br>5.61<br>130.99                    | 21.38<br><b>60.19</b><br>46.21<br>64.97<br>244.37<br>355.55<br>348.02<br>30.38<br>733.95<br>0<br>94.47<br>12.31<br>106.78                          | 11.82<br>106.48<br>238.06<br>27.41<br>5.63<br>271.1<br>43.77<br>6.61<br>321.48<br>0<br>188.49<br>11.9<br>200.39                | 3.61<br>106.48<br>338.67<br>18.41<br>3.57<br>360.65<br>43.68<br>47.87<br>452.2<br>0<br>315.6<br>16.65<br>332.25           | 3.88<br>75.72<br>49.33<br>12.65<br>0.6<br>62.58<br>63.21<br>0.37<br>126.16<br>0<br>81.72<br>0                   | 7.73<br>75.84<br>101.16<br>13.18<br>12.36<br>126.7<br>48.43<br>0<br>175.13<br>0<br>140.54                         | 75.78<br>147.85<br>6.6<br>3.83<br>158.28<br>34.61<br>0<br>192.89<br>0<br>115.66<br>2.32                    |
| Investments Inventories Sundry Debtors Cash and Bank Balance Total Current Assets Loans and Advances Fixed Deposits Total CA, Loans & Advances Deffered Credit Current Liabilities Provisions Total CL & Provisions Net Current Assets Miscellaneous Expenses | 164.84<br>141.25<br>129.79<br>32.29<br>303.33<br>333.58<br>0<br>636.91<br>0<br>408.87<br>14.53<br>423.4<br>213.51          | 116.63<br>167.34<br>187.9<br>59.74<br>17.41<br>265.05<br>669.08<br>23.23<br>957.36<br>0<br>465.38<br>27.94<br>493.32<br>464.04         | 495.13<br>167.37<br>43.52<br>27.58<br>18.81<br>89.91<br>581.21<br>23.42<br>694.54<br>0<br>425.93<br>14.3<br>440.23<br>254.31          | 286.81<br>170.16<br>80.97<br>25.09<br>29.49<br>135.55<br>436.95<br>61.64<br>634.14<br>0<br>125.38<br>5.61<br>130.99<br>503.15          | 21.38<br><b>60.19</b><br>46.21<br>64.97<br>244.37<br>355.55<br>348.02<br>30.38<br>733.95<br>0<br>94.47<br>12.31<br>106.78<br><b>627.17</b>         | 11.82<br>106.48<br>238.06<br>27.41<br>5.63<br>271.1<br>43.77<br>6.61<br>321.48<br>0<br>188.49<br>11.9<br>200.39<br>121.09      | 3.61<br>106.48<br>338.67<br>18.41<br>3.57<br>360.65<br>43.68<br>47.87<br>452.2<br>0<br>315.6<br>16.65<br>332.25<br>119.95 | 3.88<br>75.72<br>49.33<br>12.65<br>0.6<br>62.58<br>63.21<br>0.37<br>126.16<br>0<br>81.72<br>0<br>81.72<br>44.44 | 7.73<br>75.84<br>101.16<br>13.18<br>12.36<br>126.7<br>48.43<br>0<br>175.13<br>0<br>140.54<br>0<br>140.54<br>34.59 | 75.78<br>147.85<br>6.6<br>3.83<br>158.28<br>34.61<br>0<br>192.89<br>0<br>115.66<br>2.32<br>117.98<br>74.91 |
| Investments Inventories Sundry Debtors Cash and Bank Balance Total Current Assets Loans and Advances Fixed Deposits Total CA, Loans & Advances Deffered Credit Current Liabilities Provisions Total CL & Provisions Net Current Assets                        | 164.84<br>141.25<br>129.79<br>32.29<br>303.33<br>333.58<br>0<br>636.91<br>0<br>408.87<br>14.53<br>423.4<br>213.51<br>87.47 | 116.63<br>167.34<br>187.9<br>59.74<br>17.41<br>265.05<br>669.08<br>23.23<br>957.36<br>0<br>465.38<br>27.94<br>493.32<br>464.04<br>9.67 | 495.13<br>167.37<br>43.52<br>27.58<br>18.81<br>89.91<br>581.21<br>23.42<br>694.54<br>0<br>425.93<br>14.3<br>440.23<br>254.31<br>12.03 | 286.81<br>170.16<br>80.97<br>25.09<br>29.49<br>135.55<br>436.95<br>61.64<br>634.14<br>0<br>125.38<br>5.61<br>130.99<br>503.15<br>13.03 | 21.38<br><b>60.19</b><br>46.21<br>64.97<br>244.37<br>355.55<br>348.02<br>30.38<br>733.95<br>0<br>94.47<br>12.31<br>106.78<br><b>627.17</b><br>4.04 | 11.82<br>106.48<br>238.06<br>27.41<br>5.63<br>271.1<br>43.77<br>6.61<br>321.48<br>0<br>188.49<br>11.9<br>200.39<br>121.09<br>0 | 3.61<br>106.48<br>338.67<br>18.41<br>3.57<br>360.65<br>43.68<br>47.87<br>452.2<br>0<br>315.6<br>16.65<br>332.25<br>119.95 | 3.88<br>75.72<br>49.33<br>12.65<br>0.6<br>62.58<br>63.21<br>0.37<br>126.16<br>0<br>81.72<br>0<br>81.72<br>44.44 | 7.73<br>75.84<br>101.16<br>13.18<br>12.36<br>126.7<br>48.43<br>0<br>175.13<br>0<br>140.54<br>0                    | 75.78<br>147.85<br>6.6<br>3.83<br>158.28<br>34.61<br>0<br>192.89<br>0<br>115.66<br>2.32<br>117.98<br>74.91 |