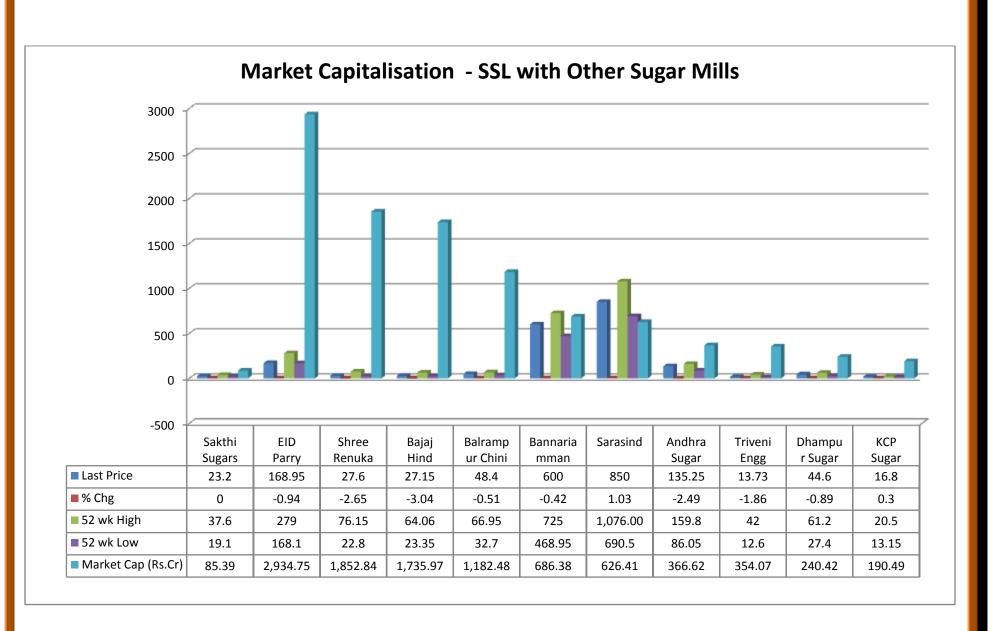

1         | 17.88                 |
| 31   | KM Sugar Mills     | 1.91          | -5.45 | 3.89          | 1.57         | 17.57                 |
| 32   | Piccadilly Suga    | 7.04          | 2.47  | 13            | 4.91         | 16.37                 |
| 33   | Gayatri Sugars     | 3.43          | -4.99 | 6.9           | 2.44         | 14.99                 |
| 34   | Riga Sugar         | 16.1          | -0.92 | 25.8          | 13.3         | 14.8                  |
| 35   | Dhampure Specia    | 11.55         | -5.48 | 23.4          | 9.31         | 8.27                  |
| 36   | DSM Agro Produc    | 3.81          | -4.99 | 12.87         | 3.65         | 5.94                  |
| 37   | Venus Sugar        | 0.96          | -4    | 2.25          | 0.75         | 3.67                  |









# 2.35 COMPARISON STATEMENT – NET SALES - SSL WITH OTHER SUGAR MILLS:

|               | Net Sales                   |              |                |                | 18.06.12         |
|---------------|-----------------------------|--------------|----------------|----------------|------------------|
|               |                             |              |                |                |                  |
|               |                             |              |                |                |                  |
| S.No          | <b>Company Name</b>         | Last         | Change         | %              | Net              |
|               |                             | Price        |                | Change         | Sales(Rs.Cr)     |
|               |