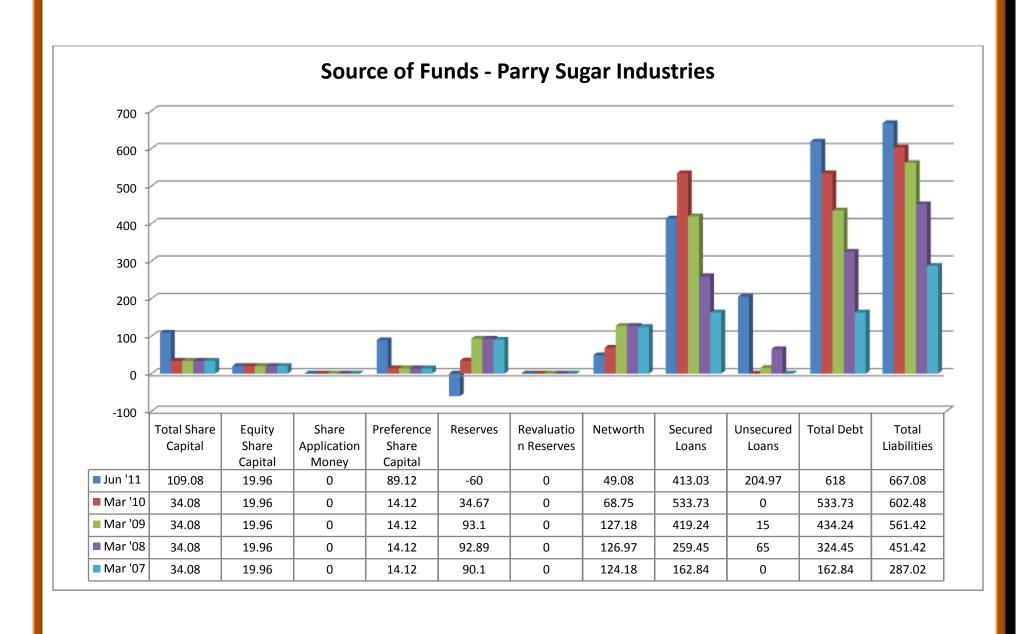

## (ii) Expenditure:

- Raw materials took both upward and downward trend from 2007 to 2011.
- Power and Fuel cost was in downward trend from 2007 to 2010, except the year of 2011.
- ❖ Employee cost took both upward and downward trend from 2007 to 2011.
- Other manufacturing expenses took both upward and downward trend from 2007 to 2011.
- Selling and Admin Expenses wer took both upward and downward trend from 2007 to 2011.
- Miscellaneous expenses took both upward and downward trend from 2007 to 2011.
- Preoperative Exp Capitalized showed nil from 2007 to 2011.
- Total expenses took both upward and downward trend from 2007 to 2011.