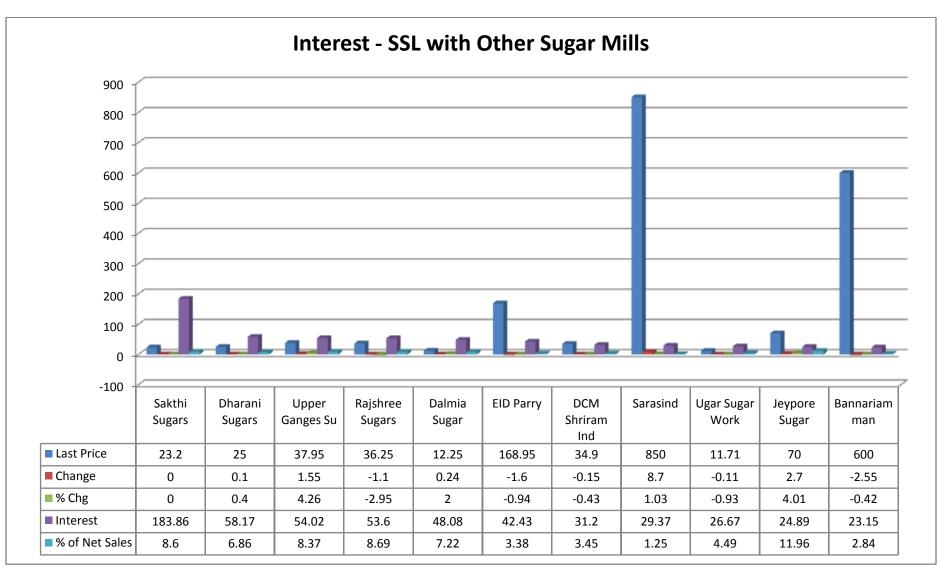

#### (ii) Expenditure:

- Raw materials took an upward trend from the year of 2007 to 2011, except the year of 2006.
- ❖ Power and fuel cost took both upward and downward trend from 2006 to 2011.
- Employee cost took both upward and downward trend from 2006 to 2011.
- Other manufacturing expenses took both upward and downward trend from 2006 to 2011.
- Selling and admin expenses took both upward and downward trend from 2006 to 2009, which reached the value of zero in the year 2011.
- Miscellaneous expenses were in normal trend from the year 2006 to 2009, which increased greatly in the year of 2011.
- Preoperative expenses capitalized were nil from 2006 to 2011.
- Total expenses increased from 2006 to 2011.