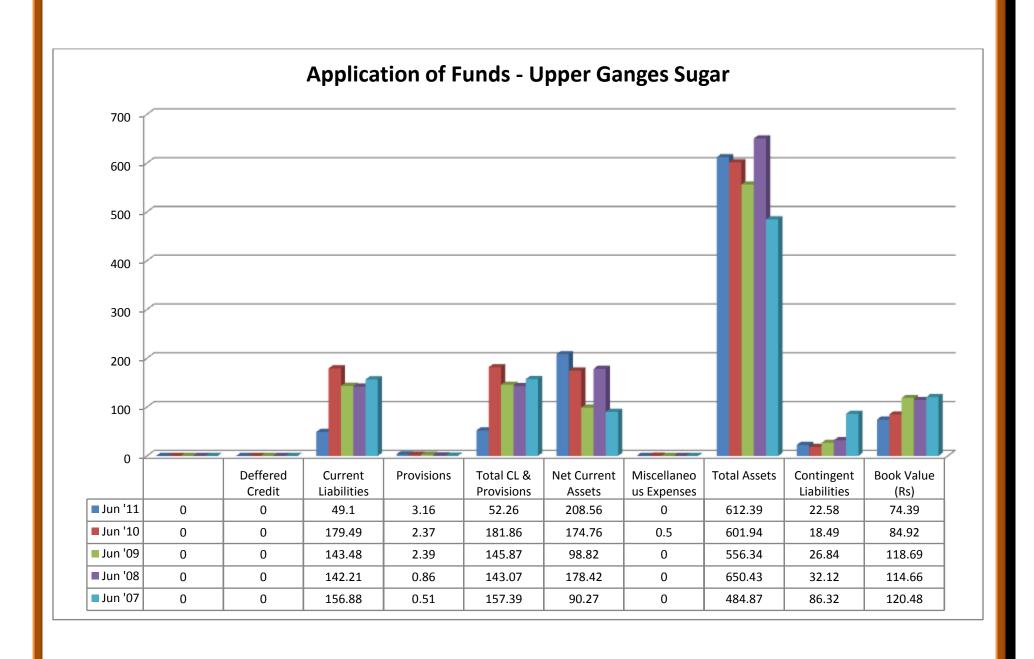

#### (iii) Profit & Loss:

- OP took both upward and downward trend from 2006 to 2011.
- ❖ PBDIT took both upward and downward trend from 2006 to 2011.
- ❖ Interest took an upward trend from 2006 to 2011, except the year of 2009.
- PBDT took both upward and downward trend from 2006 to 2011, which took a trend on the negative sign in the year 2008 and 2011.
- ❖ Depreciation showed an upward trend in 2006-2008, which took a downward trend in 2009-2011.
- ❖ Other written off showed an upward trend in 2006-08, which took a downward trend in 2009-11.
- Profit before tax showed both upward and downward trend from 2006 to 2011, which took a trend on the negative sign during the year 2008 and 2011.
- ❖ PBT (Post Extra-ord Items) showed both upward and downward trend from 2006 to 2011, which took a trend on the negative sign during the year 2008 and 2011.
- ❖ Tax were nil in the year 2006 and 2007 which decreased to negativity in 2008 then increased in 2009 and again reached negativity on 2011
- Reported net profit showed both upward and downward trend from 2006 to 2011, which took a trend on the negative sign during the year 2008 and 2011.