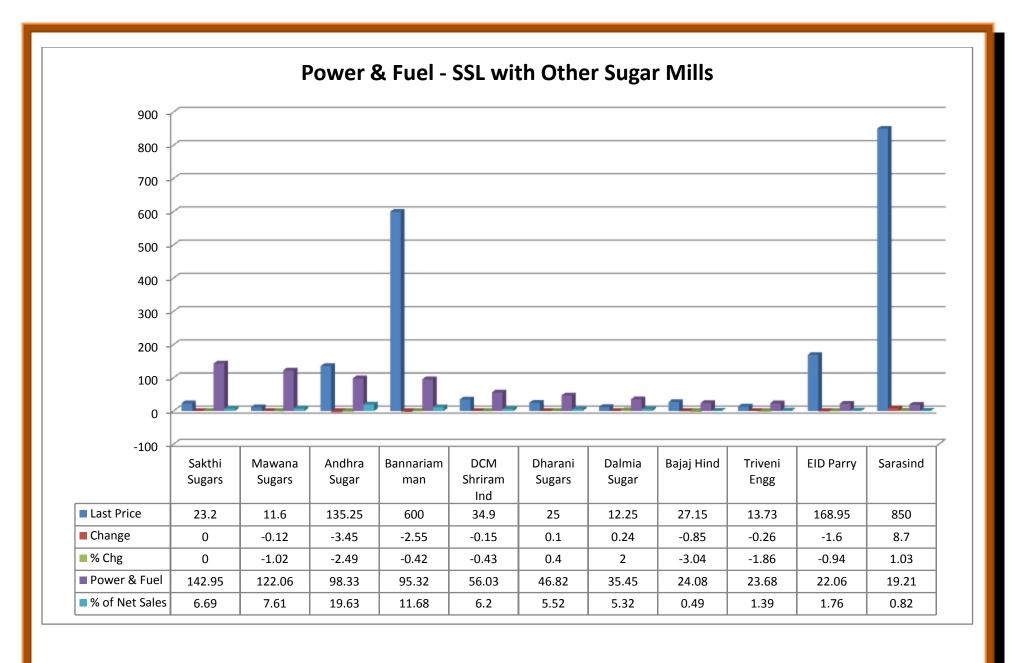

-1.5     | 3.69            | 0.63              |
| 26         | Riga Sugar                | 16.1           | -0.15         | -0.92    | 3.06            | 2.65              |
| 27         | Uttam Sugar               | 21.5           | -0.6          | -2.71    | 2.4             | 0.35              |
| 28         | Piccadilly Suga           | 7.04           | 0.17          | 2.47     | 2.11            | 8.15              |
| 29         | KCP Sugar                 | 16.8           | 0.05          | 0.3      | 1.65            | 0.85              |
| 30         | Gayatri Sugars            | 3.43           | -0.18         | -4.99    | 0.99            | 0.91              |
| 31         | JK Sugars                 | 16.63          | 0.79          | 4.99     | 0.44            | 0.28              |







## 2.39 COMPARISON STATEMENT - PBDIT- SSL WITH OTHER SUGAR MILLS:

|      | PBDIT           |               |        |          |        | 18.06.12          |
|------|-----------------|---------------|--------|----------|--------|-------------------|
|      |                 |               |        |          |        |                   |
| S.No | Company Name    | Last<br>Price | Change | %<br>Chg | PBDIT  | % of Net<br>Sales |
| 8    | Sakthi Sugars   | 23.2          | 0      | 0        | 137.68 | 6.44              |
|      | Cantin Cagaro   | 20.2          |        |          | 107.00 | 0.11              |
| 1    | Bajaj Hind      | 27.15         | -0.85  | -3.04    | 861.37 | 17.65             |
| 2    | Balrampur Chini | 48.4          | -0.25  | -0.51    | 539.79 | 18.45