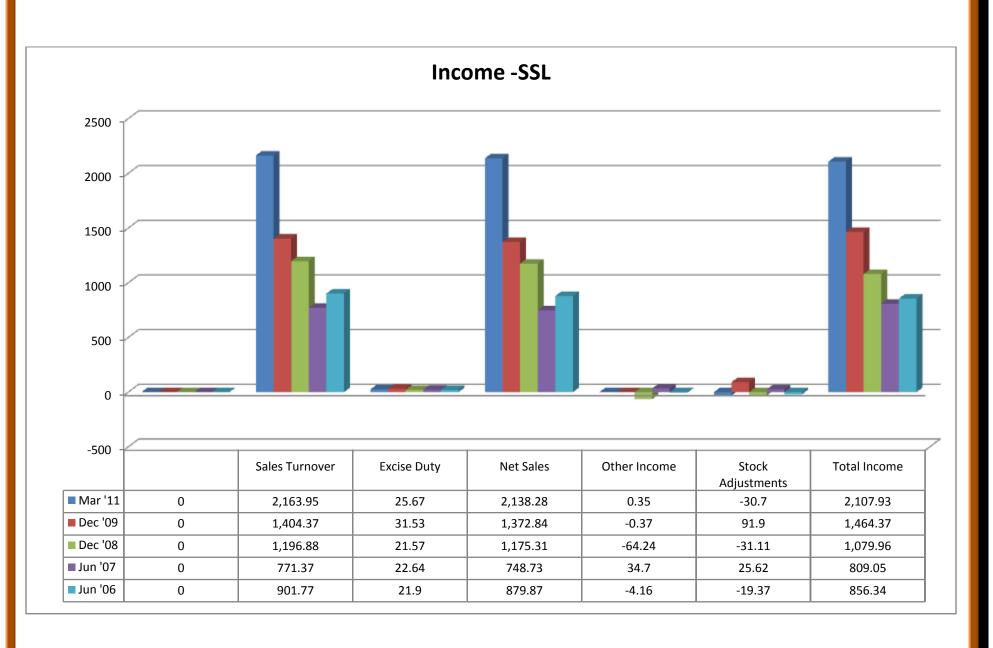

#### (ii) Expenditure:

- Raw materials took an upward trend from the year of 2007 to 2011, except the year of 2006.
- ❖ Power and fuel cost took both upward and downward trend from 2006 to 2011.
- Employee cost took both upward and downward trend from 2006 to 2011.
- Other manufacturing expenses took both upward and downward trend from 2006 to 2011.
- Selling and admin expenses took both upward and downward trend from 2006 to 2009, which reached the value of zero in the year 2011.
- Miscellaneous expenses were in normal trend from the year 2006 to 2009, which increased greatly in the year of 2011.
- Preoperative expenses capitalized were nil from 2006 to 2011.
- ❖ Total expenses increased from 2006 to 2011.