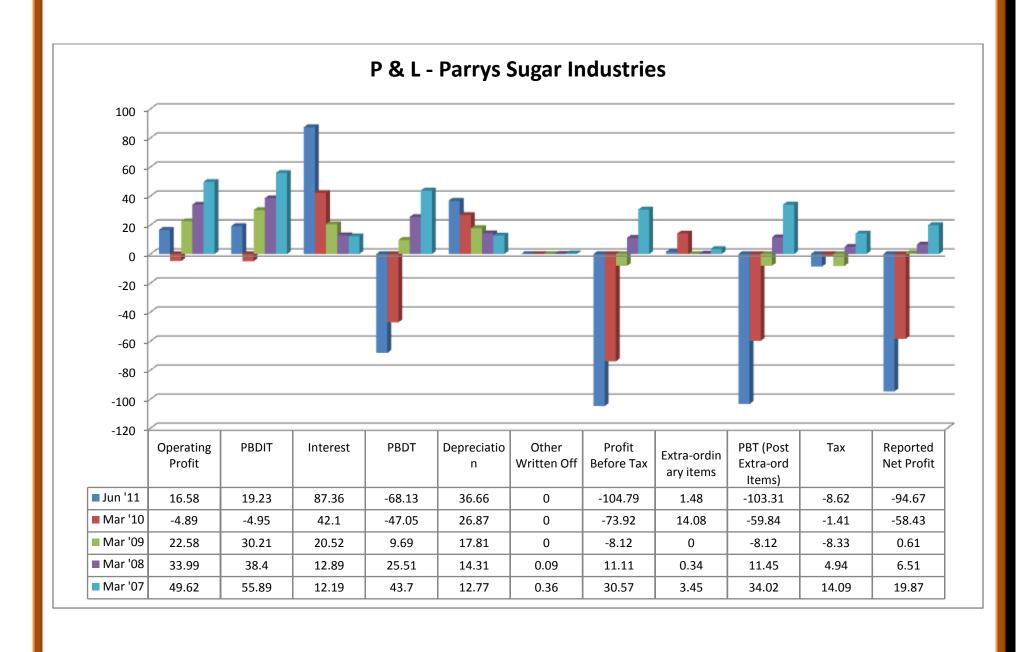

## (ii) Expenditure:

- Raw materials took both upward and downward trend from 2007 to 2011.
- Power and Fuel cost was in downward trend from 2007 to 2010, except the year of 2011.
- ❖ Employee cost took both upward and downward trend from 2007 to 2011.
- Other manufacturing expenses took both upward and downward trend from 2007 to 2011.
- Selling and Admin Expenses wer took both upward and downward trend from 2007 to 2011.
- Miscellaneous expenses took both upward and downward trend from 2007 to 2011.
- Preoperative Exp Capitalized showed nil from 2007 to 2011.
- Total expenses took both upward and downward trend from 2007 to 2011.

- ❖ PBDIT took both upward and downward trend from 2007 to 2011.
- ❖ Interest took both upward and downward trend from 2007 to 2011.
- ❖ PBDT took both upward and downward trend from 2007 to 2011.
- Depreciation took both upward and downward trend from 2007 to 2011.
- Other written off showed nil from 2007 to 2011.
- ❖ Profit before tax took both upward and downward trend from 2007 to 2011.
- \* Extra-ordinary items took both upward and downward trend from 2007 to 2011.
- ❖ PBT (Post Extra-ord items) took both upward and downward trend from 2007 to 2011.
- ❖ Tax took both upward and downward trend from 2007 to 2011.
- Reported Net Profit took both upward and downward trend from 2007 to 2011.