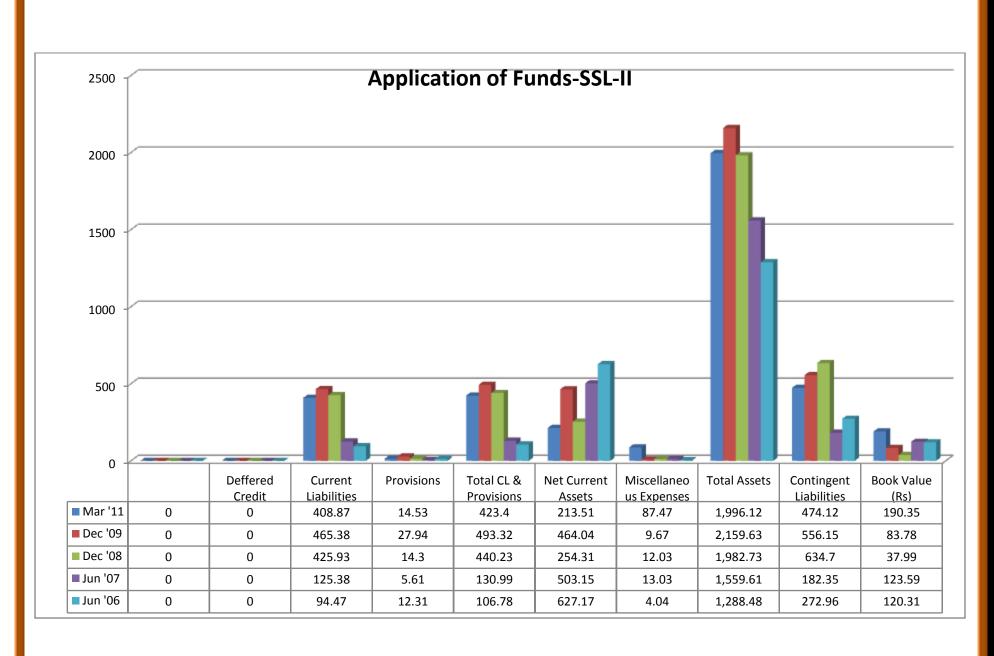

b>          | 94.47<br>12.31<br>106.78<br><b>627.17</b>         | 80.89<br>4.33<br>85.22<br>131.17      | 403.67<br>11.72<br>415.39<br>200.53 | 112.57<br>5.87<br>118.44<br>137.5 | 33.35<br>1.12<br>34.47<br>80.19      | 3.29<br>34.88<br>89.59      |
| Current Liabilities Provisions Total CL & Provisions Net Current Assets                        | 408.87<br>14.53<br>423.4<br><b>213.51</b><br>87.47 | 0<br>465.38<br>27.94<br>493.32<br>464.04<br>9.67 | 425.93<br>14.3<br>440.23<br><b>254.31</b><br>12.03 | 125.38<br>5.61<br>130.99<br><b>503.15</b><br>13.03 | 94.47<br>12.31<br>106.78<br><b>627.17</b><br>4.04 | 80.89<br>4.33<br>85.22<br>131.17<br>0 | 403.67<br>11.72<br>415.39<br>200.53 | 112.57<br>5.87<br>118.44<br>137.5 | 33.35<br>1.12<br>34.47<br>80.19<br>0 | 3.29<br>34.88<br>89.59<br>0 |













#### 2.7.1 (a) Balance sheet of Sakthi Sugars Ltd:

### (i) Source of Funds:

- ❖ Total share capitals took both up and downward trend through 2006-2011.
- ❖ Equity share capitals were even trend in 2006-08 and took an upward trend in 2009 and 2011.
- ❖ Share application money was in even trend from 2006 to 2009.
- ❖ Preference share capital was nil throughout 2007- 2011, except in the year of 2006.
- Reserves took an upward and downward trend through 2006 to 2011.
- Revaluation reserves value was high in 2008 and decreased in 2009 whereas the values were nil in the year 2006, 2007 and 2011.
- Net worth increased from the year 2006 to 2011 except the year 2007 where the value decreased a little than the previous year.
- Secured loans increased from the year 2006 to the year 2011.
- U