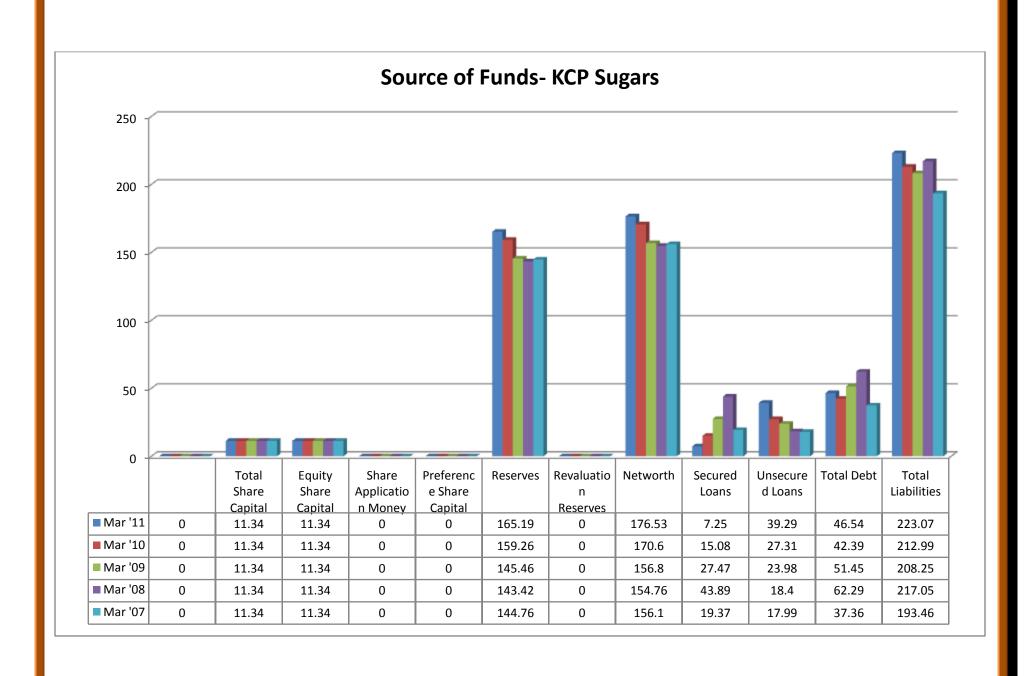

### 2.3.1 (b) Balance sheet of Shree Renuka Sugars:

### (i) Source of Funds:

- Total share capital was in upward trend from 2006 to 2010.
- Equity share capital was in upward trend from 2006 to 2010.
- Share application was in upward trend from 2007 to 2009, whereas it showed nil in the year 2006 and 2010.
- Preference share capital showed nil from 2006 to 2010.
- Reserves were in upward trend from 2006 to 2010.
- Revaluation reserves showed nil from 2006 to 2010.
- Net worth shows in upward trend from 2006 to 2010.
- ❖ Secured loans were in upward trend from 2006 to 2010.
- ❖ Unsecured loans were in upward trend from 2006 to 2008 and took a downward trend from 2009 to 2010.
- ❖ Total debt shows in upward trend from 2006 to 2010.
- ❖ Total liabilities were in upward trend from 2006 to 2010.