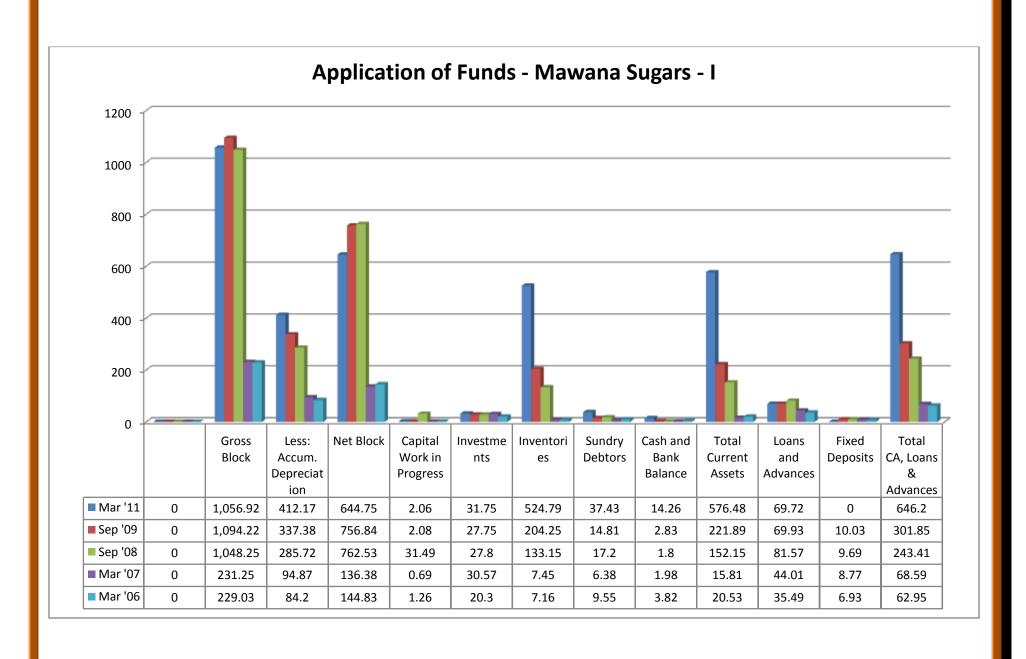

## (i) Income:

- ❖ Sales Turnover was in upward trend from 2007 to 2011, except the year of 2006.
- Net sales were in upward trend from 2007 to 2011, except the year of 2006.
- Other income was in downward trend from 2007 to 2011, except the year of 2006.
- Stock adjustments took both upward and downward trend from 2006 to 2011, whereas the value took a negative sign in the year 2006 and 2009.
- ❖ Total income took both upward and downward trend from 2006 to 2011.