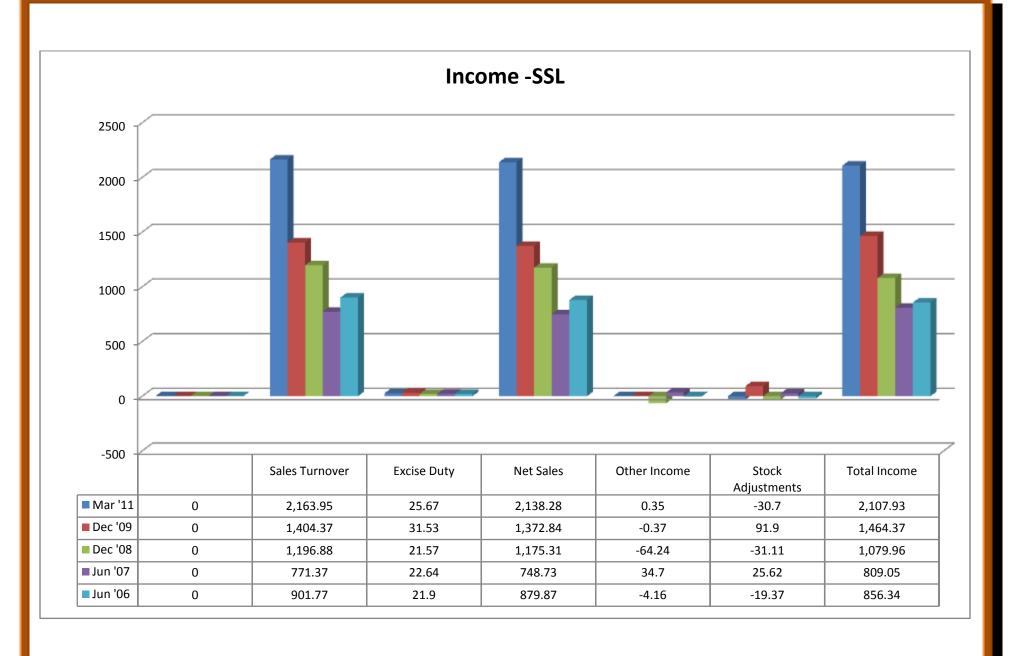

## (i) Income:

- ❖ Sales Turnover took both upward and downward trend from 2007 to 2011.
- Net sales took both upward and downward trend from 2007 to 2011.
- ❖ Other income was in downward trend from 2007 to 2010, except the year of 2011.
- ❖ Stock adjustments showed on the negative sign in 2007, 2008 and 2010, except the year of 2009 and 2011.
- ❖ Total income took both upward and downward trend from 2007 to 2011.