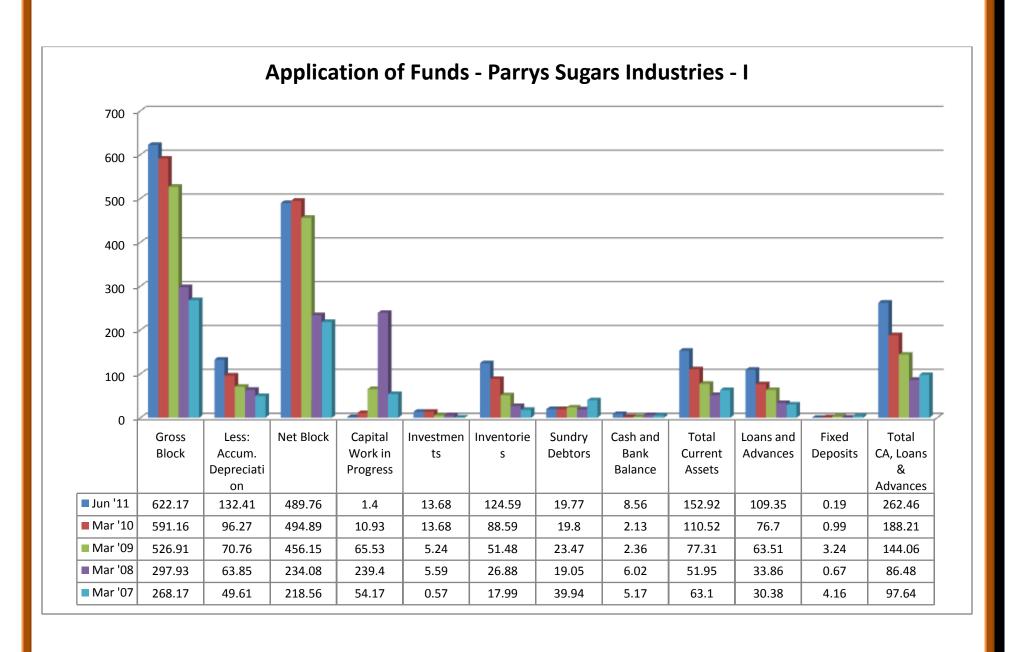

## (ii) Expenditure:

- Raw materials took both upward and downward trend from 2007 to 2011.
- Power and Fuel cost was in downward trend from 2007 to 2010, except the year of 2011.
- ❖ Employee cost took both upward and downward trend from 2007 to 2011.
- Other manufacturing expenses took both upward and downward trend from 2007 to 2011.
- Selling and Admin Expenses wer took both upward and downward trend from 2007 to 2011.
- Miscellaneous expenses took both upward and downward trend from 2007 to 2011.
- Preoperative Exp Capitalized showed nil from 2007 to 2011.
- Total expenses took both upward and downward trend from 2007 to 2011.