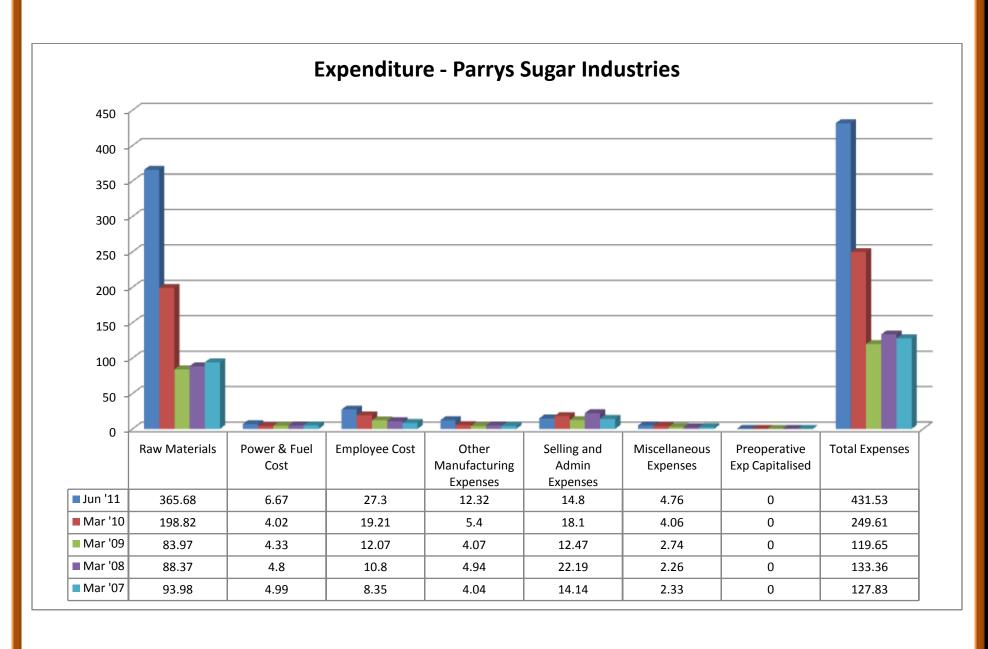

## (ii) Expenditure:

- Raw materials took both upward and downward trend from 2007 to 2011.
- Power and Fuel cost was in downward trend from 2007 to 2010, except the year of 2011.
- ❖ Employee cost took both upward and downward trend from 2007 to 2011.
- Other manufacturing expenses took both upward and downward trend from 2007 to 2011.
- Selling and Admin Expenses wer took both upward and downward trend from 2007 to 2011.
- Miscellaneous expenses took both upward and downward trend from 2007 to 2011.
- Preoperative Exp Capitalized showed nil from 2007 to 2011.
- Total expenses took both upward and downward trend from 2007 to 2011.

- ❖ PBDIT took both upward and downward trend from 2007 to 2011.
- ❖ Interest took both upward and downward trend from 2007 to 2011.
- ❖ PBDT took both upward and downward trend from 2007 to 2011.
- Depreciation took both upward and downward trend from 2007 to 2011.
- Other written off showed nil from 2007 to 2011.
- ❖ Profit before tax took both upward and downward trend from 2007 to 2011.
- \* Extra-ordinary items took both upward and downward trend from 2007 to 2011.
- ❖ PBT (Post Extra-ord items) took both upward and downward trend from 2007 to 2011.
- ❖ Tax took both upward and downward trend from 2007 to 2011.
- Reported Net Profit took both upward and downward trend from 2007 to 2011.