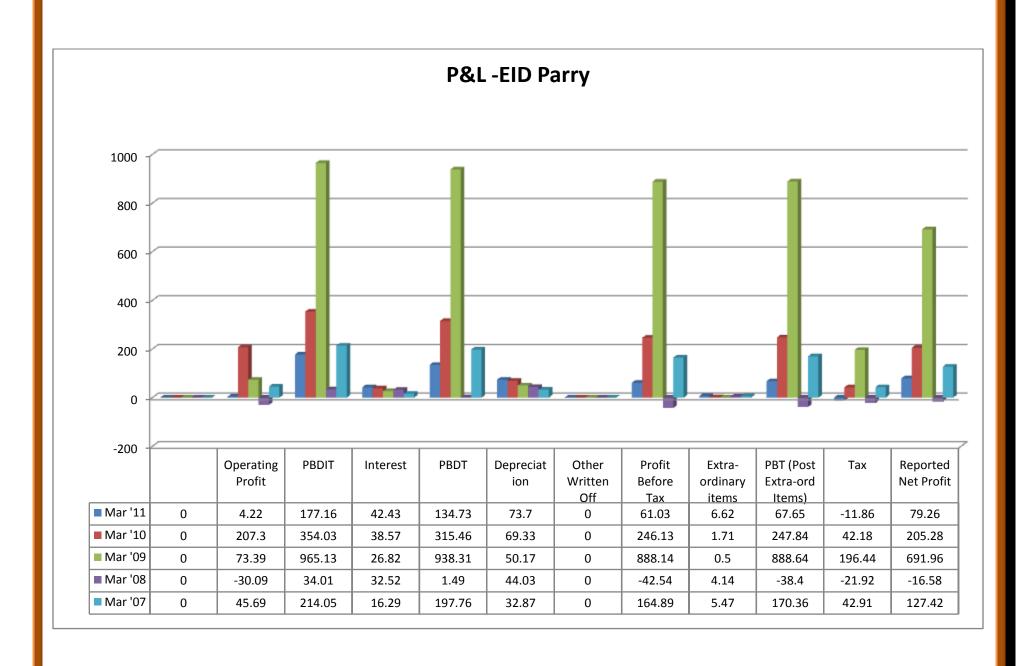

| 147.95<br>-0.62<br>147.33<br>20.57<br><b>103.49</b><br>158.07<br>0<br>0 | -78.12<br>0.6<br>-77.52<br>-7.59<br>-79.55<br>336.03<br>0<br>0<br>0                     | 30.22<br>0.65<br>30.87<br>0<br>30.18<br>206.82<br>0.37<br>4.71<br>0.85                  | 103.5<br>-0.85<br>102.65<br>0<br><b>95.28</b><br>161.18<br>6<br>4.71<br>1.5 | 61.03<br>6.62<br>67.65<br>-11.86<br>79.26<br>280.37<br>0<br>34.66<br>-5.74 | 246.13<br>1.71<br>247.84<br>42.18<br>205.28<br>282.97<br>0<br>86.35<br>-0.24 | 888.14<br>0.5<br>888.64<br>196.44<br>691.96<br>216.19<br>0<br>173.48<br>15.32                    | -42.54<br>4.14<br>-38.4<br>-21.92<br>-16.58<br>169.46<br>0<br>4.46<br>0.76                    | 5.47<br>170.36<br>42.91<br>127.42<br>151.84<br>0<br>52.66<br>7.76                    |













#### 2.2.2 (a) Profit and Loss Accounts of Sakthi Sugars Ltd:

#### (i) Income:

- ❖ Sales turnover showed an upward trend from 2007 to 2011, except the year 2006.
- ❖ Net sales showed an upward trend in 2007-11, except the year of 2006.
- Other income took its trend on the negative sign for the year of 2006, 2008 and 2009, whereas the trend shifted towards positive sign for year of 2007 and 2011.
- Stock adjustments took its trend on the negative sign for the year of 2006, 2008 and 2011, and shifted towards the positive sign for the year of 2007 and 2009.
- ❖ Total income showed an upward trend in the year 2007 to 2011, except the year of 2006.

#### (ii) Expenditure:

- Raw materials took an upward trend from the year of 2007 to 2011, except the year of 2006.
- ❖ Power and fuel cost to