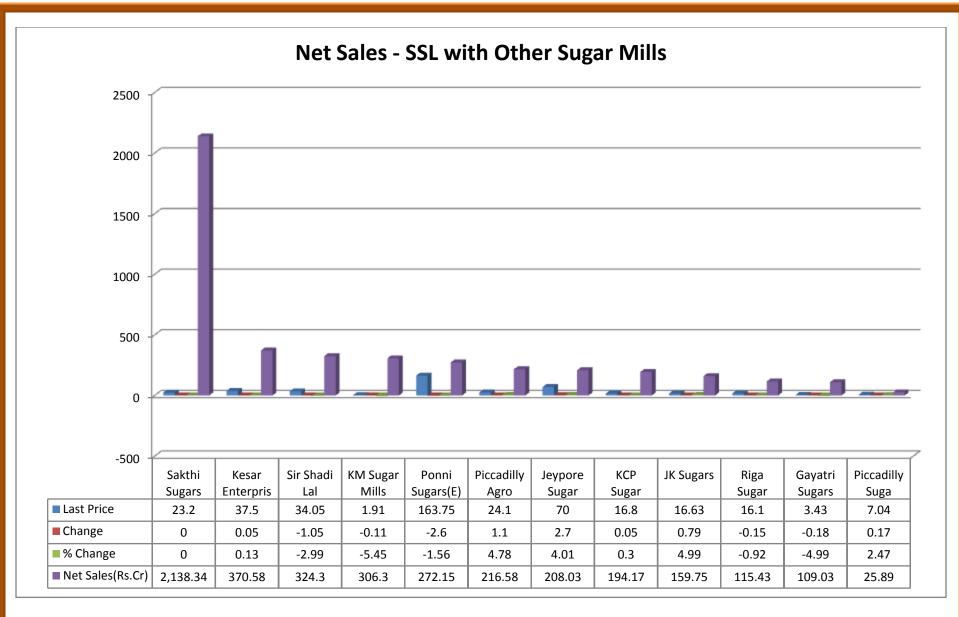

#### (i) Source of Funds:

- ❖ Total share capital took both upward and downward trend from 2007 to 2011.
- Equity share capital took both upward and downward trend from 2007 to 2011.
- Share application money was nil from 2007 to 2011.
- Preference share capital was nil from 2007 to 2011.
- Reserves were in upward trend from 2008 to 2011, except in 2007.
- \* Revaluation Reserves took both upward and downward trend from 2007 to 2011.
- Net worth was in upward trend from 2008 to 2011, except in 2007.
- ❖ Secured loans took both upward and downward trend from 2007 to 2011.
- ❖ Unsecured Loans took both upward and downward trend from 2007 to 2011.
- Total debt took both upward and downward trend from 2007 to 2011.
- ❖ Total liabilities showed an upward trend from 2007 to 2011.