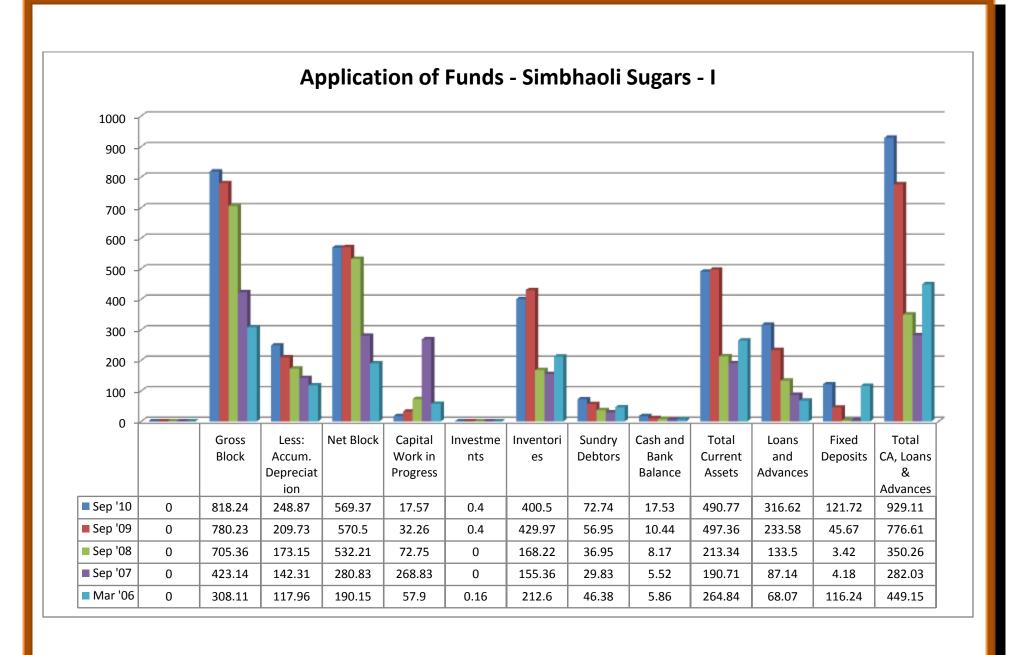

# 2.4.1 Balance Sheet Comparison Statement of SSL and BCM:

| 01.12.2011                 |            |          |          |          |          |            |          |             |          |          |
|----------------------------|------------|----------|----------|----------|----------|------------|----------|-------------|----------|----------|
|                            |            |          | Sakthi   |          |          |            |          |             |          |          |
|                            |            |          | Sugars   |          |          |            |          | Balrampur   |          |          |
| Palanca Shoot              |            |          |          |          |          |            |          | Chini Mills |          |          |
| Balance Sheet              |            |          |          |          |          |            |          |             |          |          |
|                            | Mar '11    | Dec '09  | Dec '08  | Jun '07  | Jun '06  | Mar '11    | Sep '09  | Sep '08     | Sep '07  | Sep '06  |
|                            | 15 mths    | 12 mths  | 18 mths  | 12 mths  | 12 mths  | 18 mths    | 12 mths  | 12 mths     | 12 mths  | 18 mths  |
|                            | in Rs. Cr. |          |          |          |          | in Rs. Cr. |          |             |          |          |
| Sources Of Funds           |            |          |          |          |          |            |          |             |          |          |
| Total Share Capital        | 36.81      | 34.83    | 31.37    | 31.37    | 43.37    | 25.63      | 25.68    | 25.55       | 24.82    | 24.82    |
| Equity Share Capital       | 36.81      | 34.83    | 31.37    | 31.37    | 31.37    | 25.63      | 25.68    | 25.55       | 24.82    | 24.82    |
| Share Application Money    | 0          | 15.66    | 15.66    | 15.66    | 15.66    | 0          | 0        | 0           | 0        | 0        |
| Preference Share Capital   | 0          | 0        | 0        | 0        | 12       | 0          | 0        | 0           | 0        | 0        |
| Reserves                   | 663.81     | 256.99   | 87.81    | 356.36   | 346.06   | 1,263.55   | 1,149.39 | 989.35      | 839.17   | 880.83   |
| Revaluation Reserves       | 0          | 498.49   | 521.68   | 0        | 0        | 0.18       | 0.18     | 0.18        | 0.18     | 0.18     |
| Networth                   | 700.62     | 805.97   | 656.52   | 403.39   | 405.09   | 1,289.36   | 1,175.25 | 1,015.08    | 864.17   | 905.83   |
| Secured Loans              | 1,111.42   | 1,087.19 | 927.68   | 750.44   | 516.57   | 1,706.69   | 972.03   | 1,250.68    | 1,210.59 | 416.52   |
| Unsecured Loans            | 184.08     | 266.46   | 398.54   | 405.78   | 366.83   | 300        | 0        | 109.2       | 75.56    | 130.88   |
| Total Debt                 | 1,295.50   | 1,353.65 | 1,326.22 | 1,156.22 | 883.4    | 2,006.69   | 972.03   | 1,359.88    | 1,286.15 | 547.4    |
| Total Liabilities          | 1,996.12   | 2,159.62 | 1,982.74 | 1,559.61 | 1,288.49 | 3,296.05   | 2,147.28 | 2,374.96    | 2,150.32 | 1,453.23 |
|                            |            |          |          |          |          |            |          |             |          |          |
|                            | Mar '11    | Dec '09  | Dec '08  | Jun '07  | Jun '06  | Mar '11    | Sep '09  | Sep '08     | Sep '07  | Sep '06  |
|                            | 15 mths    | 12 mths  | 18 mths  | 12 mths  | 12 mths  | 18 mths    | 12 mths  | 12 mths     | 12 mths  | 18 mths  |
| Application Of Funds       |            |          |          |          |          |            |          |             |          |          |
| Gross Block                | 1,536.14   | 1,472.61 | 1,215.17 | 688.89   | 654.63   | 2,500.60   | 2,374.50 | 2,374.18    | 1,970.32 | 1,338.59 |
| Less: Accum. Depreciation  | 138.22     | 70.66    | 161.28   | 102.43   | 78.93    | 790.67     | 604.4    | 498.17      | 382.52   | 301.92   |
| Net Block                  | 1,397.92   | 1,401.95 | 1,053.89 | 586.46   | 575.7    | 1,709.93   | 1,770.10 | 1,876.01    | 1,587.80 | 1,036.67 |
| Capital Work in Progress   | 132.38     | 116.63   | 495.13   | 286.81   | 21.38    | 6.45       | 7.61     | 8.21        | 370.93   | 403.76   |
| Investments                | 164.84     | 167.34   | 167.37   | 170.16   | 60.19    | 128.61     | 126.57   | 5.49        | 3.43     | 0.21     |
| Inventories                | 141.25     | 187.9    | 43.52    | 80.97    | 46.21    | 1,491.31   | 343.43   | 556.39      | 432.99   | 198.35   |
| Sundry Debtors             | 129.79     | 59.74    | 27.58    | 25.09    | 64.97    | 89.74      | 17.1     | 48.99       | 46.18    | 55.68    |
| Cash and Bank Balance      | 32.29      | 17.41    | 18.81    | 29.49    | 244.37   | 29.11      | 31.67    | 33.76       | 14.77    | 14.4     |
| Total Current Assets       | 303.33     | 265.05   | 89.91    | 135.55   | 355.55   | 1,610.16   | 392.2    | 639.14      | 493.94   | 268.43   |
| Loans and Advances         | 333.58     | 669.08   | 581.21   | 436.95   | 348.02   | 530.11     | 466.21   | 334.29      | 249.41   | 191.19   |
| Fixed Deposits             | 0          | 23.23    | 23.42    | 61.64    | 30.38    | 3.12       | 1.3      | 1.37        | 1.67     | 1.26     |
| Total CA, Loans & Advances | 636.91     | 957.36   | 694.54   | 634.14   | 733.95   | 2,143.39   | 859.71   | 974.8       | 745.02   | 460.88   |
| Deffered Credit            | 0          | 0        | 0        | 0        | 0        | 0          | 0        | 0           | 0        | 0        |
| Current Liabilities        | 408.87     | 465.38   | 425.93   | 125.38   | 94.47    | 524.25     | 417.12   | 444.99      | 521.85   | 304.39   |
| Provisions                 | 14.53      | 27.94    | 14.3     | 5.61     | 12.31    | 168.08     | 200.12   | 46.33       | 38.21    | 148.54   |
| Total CL & Provisions      | 423.4      | 493.32   | 440.23   | 130.99   | 106.78   | 692.33     | 617.24   | 491.32      | 560.06   | 452.93   |
| Net Current Assets         | 213.51     | 464.04   | 254.31   | 503.15   | 627.17   | 1,451.06   | 242.47   | 483.48      | 184.96   | 7.95     |
| Miscellaneous Expenses     | 87.47      | 9.67     | 12.03    | 13.03    | 4.04     | 0          | 0.53     | 1.78        | 3.21     | 4.64     |
| Total Assets               | 1,996.12   | 2,159.63 | 1,982.73 | 1,559.61 | 1,288.48 | 3,296.05   | 2,147.28 | 2,374.97    | 2,150.33 | 1,453.23 |
| Contingent Liabilities     | 474.12     | 556.15   | 634.7    | 182.35   | 272.96   | 134.36     | 139.29   | 133.68      | 90.77    | 513.01   |
| Book Value (Rs)            | 190.35     | 83.78    | 37.99    | 123.59   | 120.31   | 50.3       | 45.77    | 39.72       | 34.82    | 36.5     |
| DOOK Value (113)           | 190.33     | 03.70    | 51.33    | 123.59   | 120.51   | 50.5       | 45.77    | 33.1Z       | J4.0Z    | 30.5     |