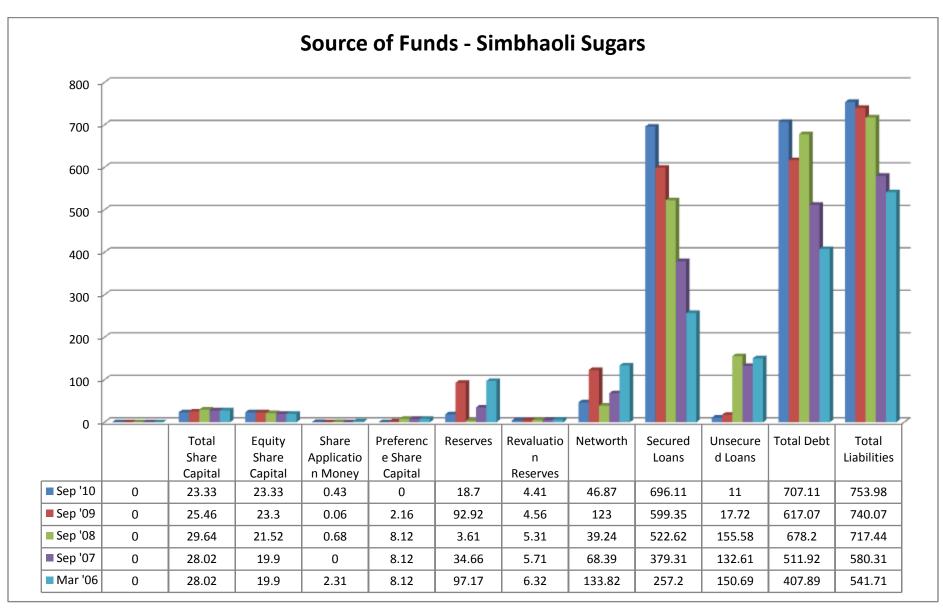

# 2.4.1 Balance Sheet Comparison Statement of SSL and BCM:

| 01.12.2011                 |            |          |          |          |          |            |          |             |          |          |
|----------------------------|------------|----------|----------|----------|----------|------------|----------|-------------|----------|----------|
|                            |            |          | Sakthi   |          |          |            |          |             |          |          |
|                            |            |          | Sugars   |          |          |            |          | Balrampur   |          |          |
| Palanca Shoot              |            |          |          |          |          |            |          | Chini Mills |          |          |
| Balance Sheet              |            |          |          |          |          |            |          |             |          |          |
|                            | Mar '11    | Dec '09  | Dec '08  | Jun '07  | Jun '06  | Mar '11    | Sep '09  | Sep '08     | Sep '07  | Sep '06  |
|                            | 15 mths    | 12 mths  | 18 mths  | 12 mths  | 12 mths  | 18 mths    | 12 mths  | 12 mths     | 12 mths  | 18 mths  |
|                            | in Rs. Cr. |          |          |          |          | in Rs. Cr. |          |             |          |          |
| Sources Of Funds           |            |          |          |          |          |            |          |             |          |          |
| Total Share Capital        | 36.81      | 34.83    | 31.37    | 31.37    | 43.37    | 25.63      | 25.68    | 25.55       | 24.82    | 24.82    |
| Equity Share Capital       | 36.81      | 34.83    | 31.37    | 31.37    | 31.37    | 25.63      | 25.68    | 25.55       | 24.82    | 24.82    |
| Share Application Money    | 0          | 15.66    | 15.66    | 15.66    | 15.66    | 0          | 0        | 0           | 0        | 0        |
| Preference Share Capital   | 0          | 0        | 0        | 0        | 12       | 0          | 0        | 0           | 0        | 0        |
| Reserves                   | 663.81     | 256.99   | 87.81    | 356.36   | 346.06   | 1,263.55   | 1,149.39 | 989.35      | 839.17   | 880.83   |
| Revaluation Reserves       | 0          | 498.49   | 521.68   | 0        | 0        | 0.18       | 0.18     | 0.18        | 0.18     | 0.18     |
| Networth                   | 700.62     | 805.97   | 656.52   | 403.39   | 405.09   | 1,289.36   | 1,175.25 | 1,015.08    | 864.17   | 905.83   |
| Secured Loans              | 1,111.42   | 1,087.19 | 927.68   | 750.44   | 516.57   | 1,706.69   | 972.03   | 1,250.68    | 1,210.59 | 416.52   |
| Unsecured Loans            | 184.08     | 266.46   | 398.54   | 405.78   | 366.83   | 300        | 0        | 109.2       | 75.56    | 130.88   |
| Total Debt                 | 1,295.50   | 1,353.65 | 1,326.22 | 1,156.22 | 883.4    | 2,006.69   | 972.03   | 1,359.88    | 1,286.15 | 547.4    |
| Total Liabilities          | 1,996.12   | 2,159.62 | 1,982.74 | 1,559.61 | 1,288.49 | 3,296.05   | 2,147.28 | 2,374.96    | 2,150.32 | 1,453.23 |
|                            |            |          |          |          |          |            |          |             |          |          |
|                            | Mar '11    | Dec '09  | Dec '08  | Jun '07  | Jun '06  | Mar '11    | Sep '09  | Sep '08     | Sep '07  | Sep '06  |
|                            | 15 mths    | 12 mths  | 18 mths  | 12 mths  | 12 mths  | 18 mths    | 12 mths  | 12 mths     | 12 mths  | 18 mths  |
| Application Of Funds       |            |          |          |          |          |            |          |             |          |          |
| Gross Block                | 1,536.14   | 1,472.61 | 1,215.17 | 688.89   | 654.63   | 2,500.60   | 2,374.50 | 2,374.18    | 1,970.32 | 1,338.59 |
| Less: Accum. Depreciation  | 138.22     | 70.66    | 161.28   | 102.43   | 78.93    | 790.67     | 604.4    | 498.17      | 382.52   | 301.92   |
| Net Block                  | 1,397.92   | 1,401.95 | 1,053.89 | 586.46   | 575.7    | 1,709.93   | 1,770.10 | 1,876.01    | 1,587.80 | 1,036.67 |
| Capital Work in Progress   | 132.38     | 116.63   | 495.13   | 286.81   | 21.38    | 6.45       | 7.61     | 8.21        | 370.93   | 403.76   |
| Investments                | 164.84     | 167.34   | 167.37   | 170.16   | 60.19    | 128.61     | 126.57   | 5.49        | 3.43     | 0.21     |
| Inventories                | 141.25     | 187.9    | 43.52    | 80.97    | 46.21    | 1,491.31   | 343.43   | 556.39      | 432.99   | 198.35   |
| Sundry Debtors             | 129.79     | 59.74    | 27.58    | 25.09    | 64.97    | 89.74      | 17.1     | 48.99       | 46.18    | 55.68    |
| Cash and Bank Balance      | 32.29      | 17.41    | 18.81    | 29.49    | 244.37   | 29.11      | 31.67    | 33.76       | 14.77    | 14.4     |
| Total Current Assets       | 303.33     | 265.05   | 89.91    | 135.55   | 355.55   | 1,610.16   | 392.2    | 639.14      | 493.94   | 268.43   |
| Loans and Advances         | 333.58     | 669.08   | 581.21   | 436.95   | 348.02   | 530.11     | 466.21   | 334.29      | 249.41   | 191.19   |
| Fixed Deposits             | 0          | 23.23    | 23.42    | 61.64    | 30.38    | 3.12       | 1.3      | 1.37        | 1.67     | 1.26     |
| Total CA, Loans & Advances | 636.91     | 957.36   | 694.54   | 634.14   | 733.95   | 2,143.39   | 859.71   | 974.8       | 745.02   | 460.88   |
| Deffered Credit            | 0          | 0        | 0        | 0        | 0        | 0          | 0        | 0           | 0        | 0        |
| Current Liabilities        | 408.87     | 465.38   | 425.93   | 125.38   | 94.47    | 524.25     | 417.12   | 444.99      | 521.85   | 304.39   |
| Provisions                 | 14.53      | 27.94    | 14.3     | 5.61     | 12.31    | 168.08     | 200.12   | 46.33       | 38.21    | 148.54   |
| Total CL & Provisions      | 423.4      | 493.32   | 440.23   | 130.99   | 106.78   | 692.33     | 617.24   | 491.32      | 560.06   | 452.93   |
| Net Current Assets         | 213.51     | 464.04   | 254.31   | 503.15   | 627.17   | 1,451.06   | 242.47   | 483.48      | 184.96   | 7.95     |
| Miscellaneous Expenses     | 87.47      | 9.67     | 12.03    | 13.03    | 4.04     | 0          | 0.53     | 1.78        | 3.21     | 4.64     |
| Total Assets               | 1,996.12   | 2,159.63 | 1,982.73 | 1,559.61 | 1,288.48 | 3,296.05   | 2,147.28 | 2,374.97    | 2,150.33 | 1,453.23 |
| Contingent Liabilities     | 474.12     | 556.15   | 634.7    | 182.35   | 272.96   | 134.36     | 139.29   | 133.68      | 90.77    | 513.01   |
| Book Value (Rs)            | 190.35     | 83.78    | 37.99    | 123.59   | 120.31   | 50.3       | 45.77    | 39.72       | 34.82    | 36.5     |
| DOOK Value (113)           | 190.33     | 03.70    | 51.33    | 123.59   | 120.51   | 50.5       | 45.77    | 33.1Z       | J4.0Z    | 30.5     |