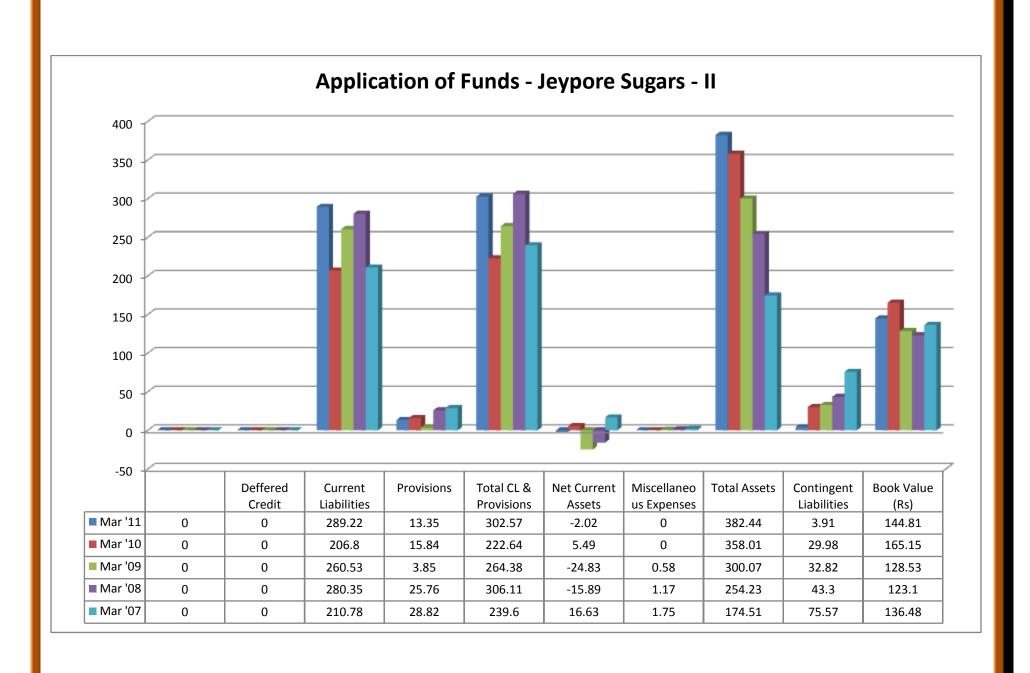

- ❖ PBDIT was in upward trend from 2007 to 2011, except the year of 2006.
- ❖ Interest was in upward trend from 2006 to 2011.
- ❖ PBDT was in upward trend from 2007 to 2011, except the year of 2006.
- ❖ Depreciation took both upward and downward trend from 2006 to 2011.
- Other Written off was in downward trend from 2006 to 2011.
- Profit before Tax took both upward and downward trend from 2006 to 2011, whereas the value took a negative sign in the year 2007.
- Extra-ordinary items took both upward and downward trend from 2006 to 2011.
- ❖ PBT (Post Extra-ord Items) took both upward and downward trend from 2006 to 2011, whereas the value took a negative sign in the year 2007.
- Tax was in upward trend from 2007 to 2011, except the year of 2006.
- Reported Net Profit took both upward and downward trend from 2006 to 2011, whereas the value took a negative sign in the year 2007.