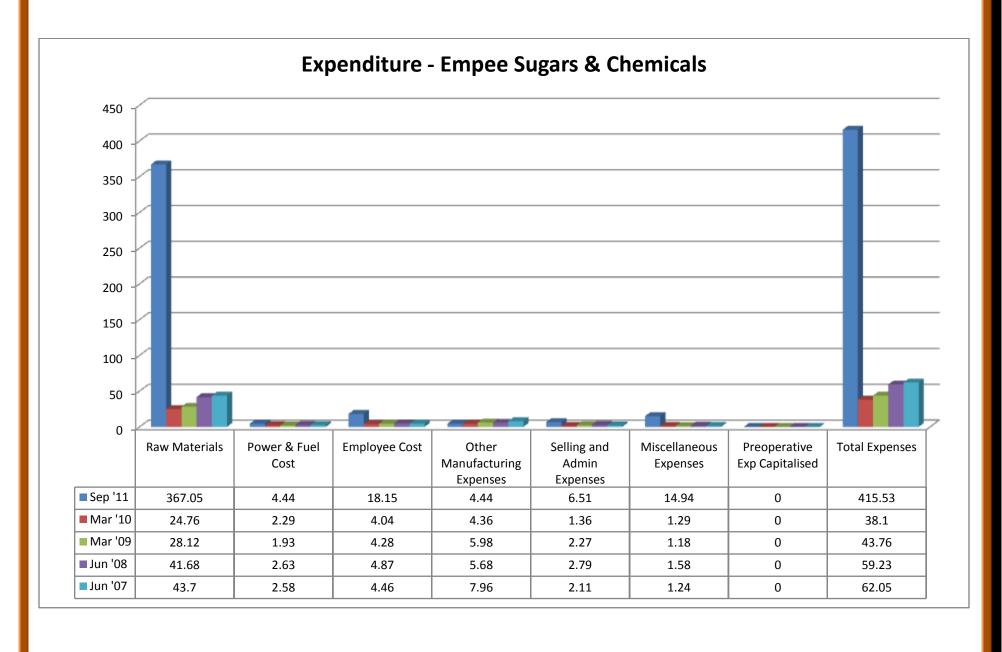

#### (ii) Expenditure:

- Raw materials took an upward trend from the year of 2007 to 2011, except the year of 2006.
- ❖ Power and fuel cost took both upward and downward trend from 2006 to 2011.
- Employee cost took both upward and downward trend from 2006 to 2011.
- Other manufacturing expenses took both upward and downward trend from 2006 to 2011.
- Selling and admin expenses took both upward and downward trend from 2006 to 2009, which reached the value of zero in the year 2011.
- Miscellaneous expenses were in normal trend from the year 2006 to 2009, which increased greatly in the year of 2011.
- Preoperative expenses capitalized were nil from 2006 to 2011.
- Total expenses increased from 2006 to 2011.