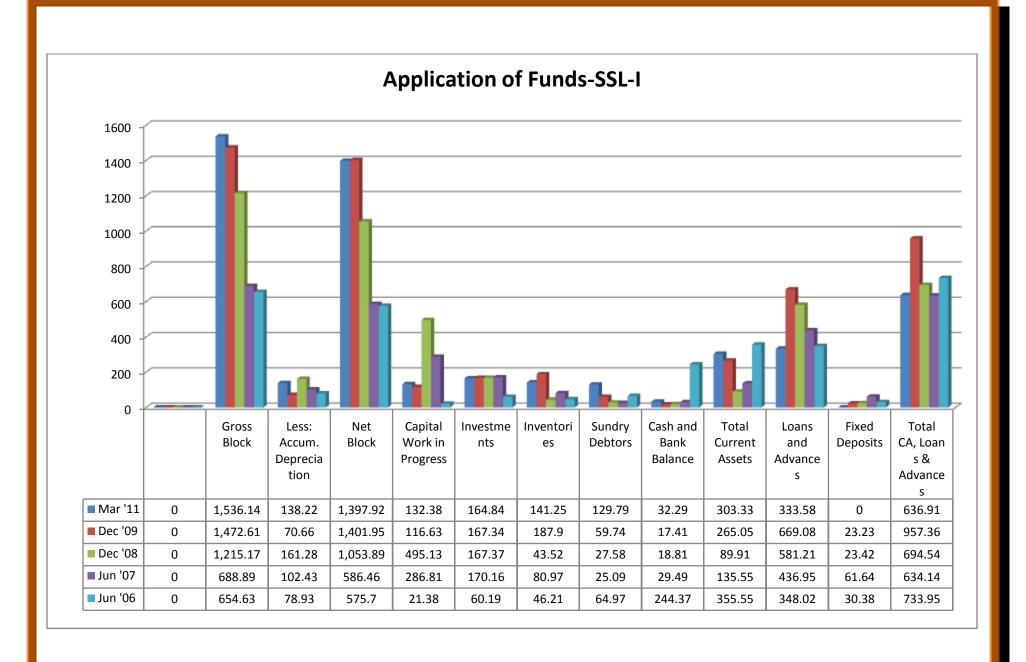

| 43.31   | 41.66      | 51.64   | 48.27   |
| Miscellaneous Expenses              | 87.47    | 9.67     | 12.03      | 13.03    | 4.04     | 0       | 0       | 0          | 0       | 0.06    |
|                                     | 1,996.12 | 2,159.63 | 1,982.73   | 1,559.61 | 1,288.48 | 224.25  | 123.03  | 125.91     | 133.06  | 125.12  |
|                                     | 1,990.12 | 2,100.00 | 1,002.70   | ,        |          |         |         |            |         |         |
| Total Assets                        | 1,990.12 | 2,100.00 | 1,002.110  | ,        |          |         |         |            |         |         |
| Total Assets Contingent Liabilities | 474.12   | 556.15   | 634.7      | 182.35   | 272.96   | 0.23    | 0.23    | 0.65       | 5.62    | 7.64    |













### 2.26.1 (a) Balance sheet of Sakthi Sugars Ltd:

#### (i) Source of Funds:

- ❖ Total share capitals took both up and downward trend through 2006-2011.
- Equity share capitals were even trend in 2006-08 and took an upward trend in 2009 and 2011.
- ❖ Share application money was in even trend from 2006 to 2009.
- ❖ Preference share capital was nil throughout 2007- 2011, except in the year of 2006.
- Reserves took an upward and downward trend through 2006 to 2011.
- Revaluation reserves value was high in 2008 and decreased in 2009 whereas the values were nil in the year 2006, 2007 and 2011.
- Net worth increased from the year 2006 to 2011 except the year 2007 where the value decreased a little than the previous year.
- Secured loans increased from the year 2006 to the year 2011.
-