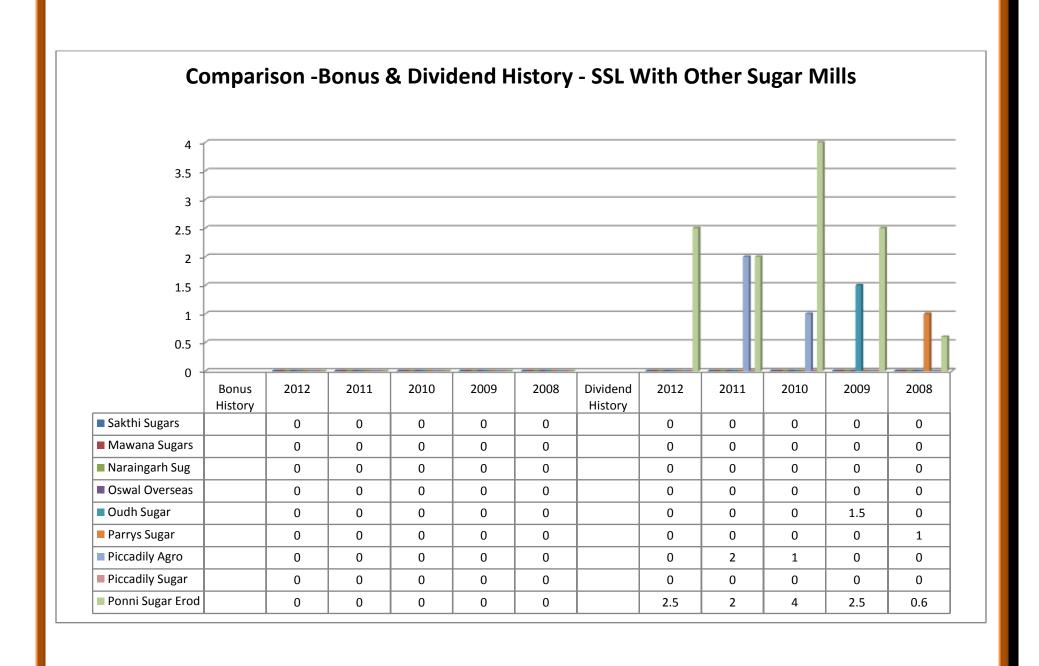

#### (ii) Application of Funds:

- Gross block increased throughout from the year 2006 to 2011.
- ❖ Accum.depreciation took both upward and downward trend from the year 2006 to 2011.
- ❖ Net block values increased through the year 2006 until 2009 and decreased in 2011.
- ❖ Capital work in progress increased from 2006 to 2008 and decreased 2009 and 2011.
- ❖ Investments increased in 2007 and decreased from 2008 to 2011.
- Inventories increased from 2006 to 2011 except in the year 2008.
- Sundry debtors increased from 2008 to 2011 after the downfall it took in the year 2007.
- ❖ Cash and bank balance decreased from 2007 to 2009 an increased in 2011.
- ❖ Total current assets shows ups and downward trend in 2006-2011.
- ❖ Loans and advances were upward trend in 2006-2009 and downward trend in 2011.
- Fixed deposits were ups and downward trend in 2006-2009 and nil trends in 2011.
- ❖ Total Current Assets, loans and advances took both upward and downward trend in 2006-2011.
- ❖ Deferred credit was nil from the year of 2006 to 2011.
- ❖ Current liabilities showed an upward trend in 2006-2009 which decreased in 2011.
- Provisions took both upward and downward trend from 2006 to 2011.
- ❖ Total current liabilities and provisions showed an upward trend from 2006 to 2009 which decreased in 2011.
- ❖ Net current assets took both upward and downward trend from 2006 to 2011.
- ❖ Miscellaneous expenses took both upward and downward trend from 2006 to 2011.
- ❖ Total assets took an upward trend from 2006 to 2009, which decreased in 2011.
- Contingent liabilities took both upward and downward trend from 2006 to 2011.
- ❖ Book value took both upward and downward trend from 2006 to 2011.