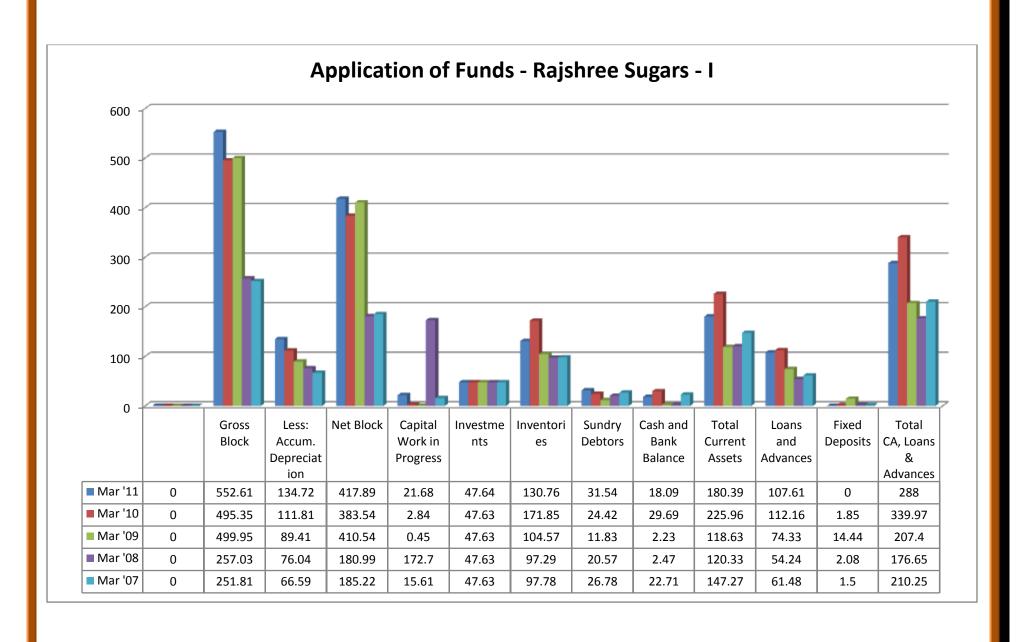

- ❖ PBDIT was in upward trend from 2006 to 2010.
- ❖ Interest took both upward and downward trend from 2006 to 2010
- ❖ PBDT were in upward trend from 2006 to 2010.
- ❖ Depreciation was in upward trend from 2006 to 2010.
- ❖ Other written off was very small amount in 2006, whereas nil from 2007 to 2010.
- ❖ Profit before tax was in upward trend from 2006 to 2010.
- \* Extra-ordinary items were shown in negative sign and nil in 2006, 2010 and 2007, 2009 respectively, except the year of 2008.
- ❖ PBT (Post Extra-Ord Items) were in upward trend from 2006 to 2010.
- ❖ Tax was in upward trend from 2006 to 2010.
- Reported Net Profit was in upward trend from 2007 to 2010, except the year of 2006.