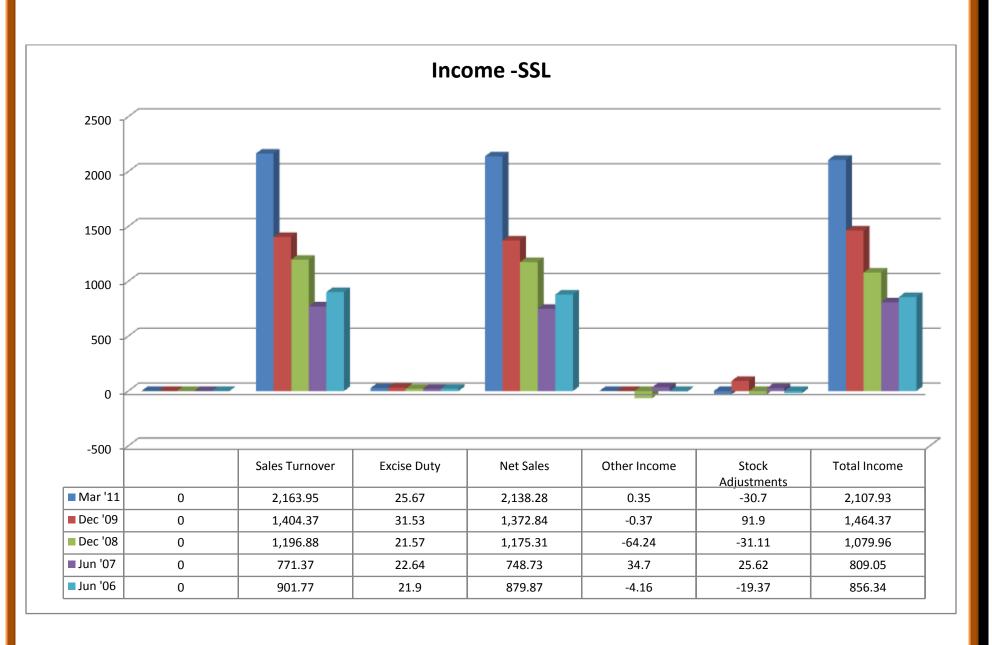

#### (i) Income:

- ❖ Sales turnover showed an upward trend from 2007 to 2011, except the year 2006.
- Net sales showed an upward trend in 2007-11, except the year of 2006.
- Other income took its trend on the negative sign for the year of 2006, 2008 and 2009, whereas the trend shifted towards positive sign for year of 2007 and 2011.
- Stock adjustments took its trend on the negative sign for the year of 2006, 2008 and 2011, and shifted towards the positive sign for the year of 2007 and 2009.
- ❖ Total income showed an upward trend in the year 2007 to 2011, except the year of 2006.