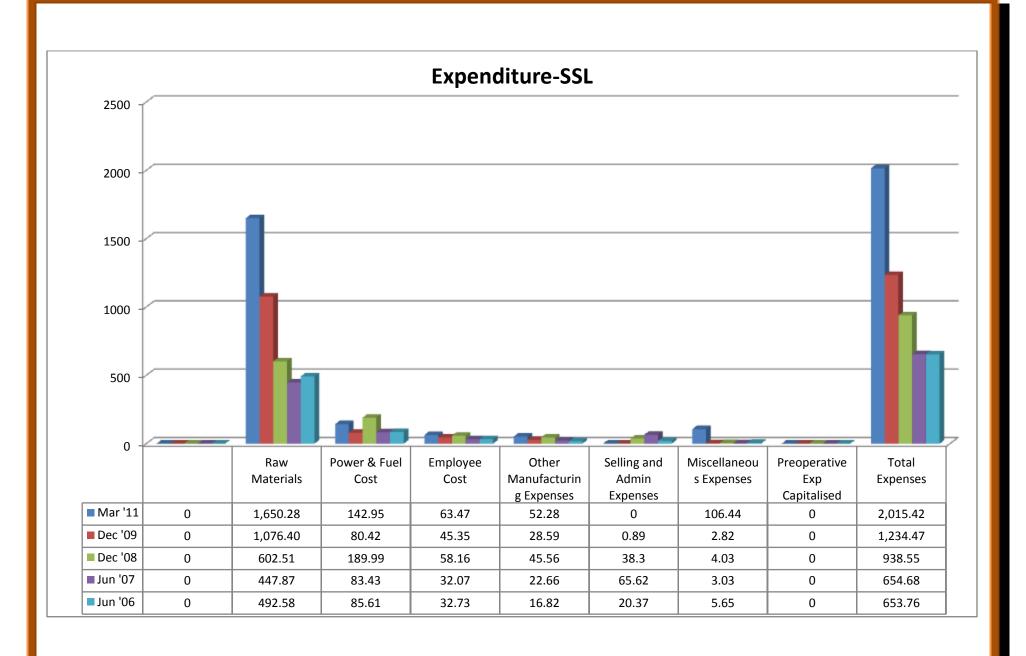

- ❖ PBDIT was in upward trend from 2006 to 2010.
- ❖ Interest took both upward and downward trend from 2006 to 2010
- ❖ PBDT were in upward trend from 2006 to 2010.
- ❖ Depreciation was in upward trend from 2006 to 2010.
- ❖ Other written off was very small amount in 2006, whereas nil from 2007 to 2010.
- ❖ Profit before tax was in upward trend from 2006 to 2010.
- \* Extra-ordinary items were shown in negative sign and nil in 2006, 2010 and 2007, 2009 respectively, except the year of 2008.
- ❖ PBT (Post Extra-Ord Items) were in upward trend from 2006 to 2010.
- ❖ Tax was in upward trend from 2006 to 2010.
- Reported Net Profit was in upward trend from 2007 to 2010, except the year of 2006.

# 2.4 COMPARISON OF SAKTHI SUGARS LIMITED WITH BALRAMPUR CHINI MILLS