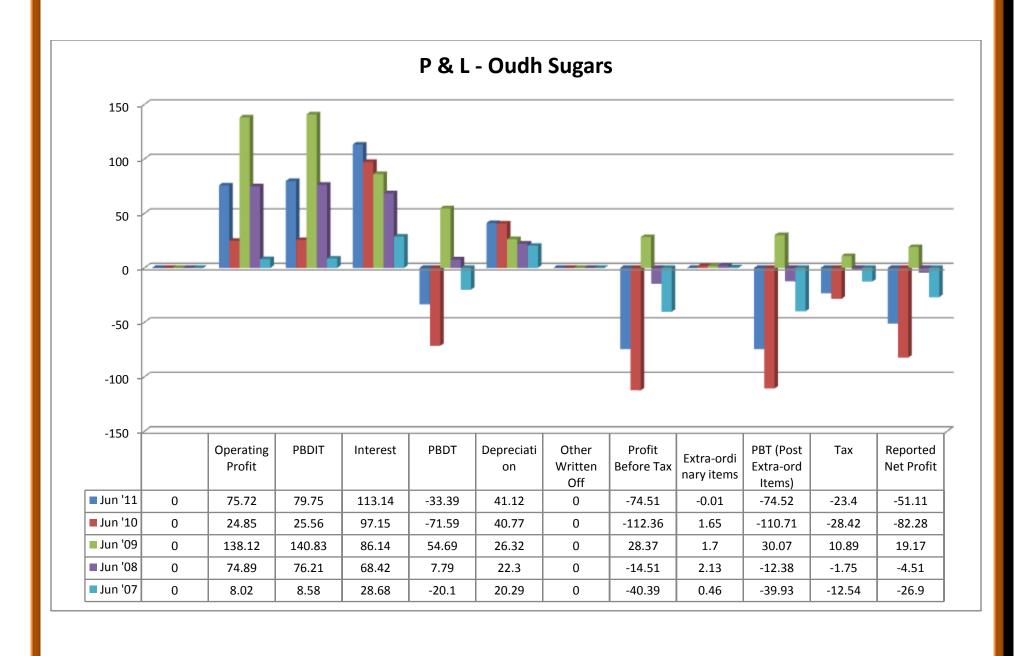

#### (i) Income:

- ❖ Sales turnover showed an upward trend from 2007 to 2011, except the year 2006.
- ❖ Net sales showed an upward trend in 2007-11, except the year of 2006.
- Other income took its trend on the negative sign for the year of 2006, 2008 and 2009, whereas the trend shifted towards positive sign for year of 2007 and 2011.
- Stock adjustments took its trend on the negative sign for the year of 2006, 2008 and 2011, and shifted towards the positive sign for the year of 2007 and 2009.
- ❖ Total income showed an upward trend in the year 2007 to 2011, except the year of 2006.

#### (ii) Expenditure:

- Raw materials took an upward trend from the year of 2007 to 2011, except the year of 2006.
- ❖ Power and fuel cost took both upward and downward trend from 2006 to 2011.
- Employee cost took both upward and downward trend from 2006 to 2011.
- Other manufacturing expenses took both upward and downward trend from 2006 to 2011.
- Selling and admin expenses took both upward and downward trend from 2006 to 2009, which reached the value of zero in the year 2011.
- Miscellaneous expenses were in normal trend from the year 2006 to 2009, which increased greatly in the year of 2011.
- Preoperative expenses capitalized were nil from 2006 to 2011.
- ❖ Total expenses increased from 2006 to 2011.