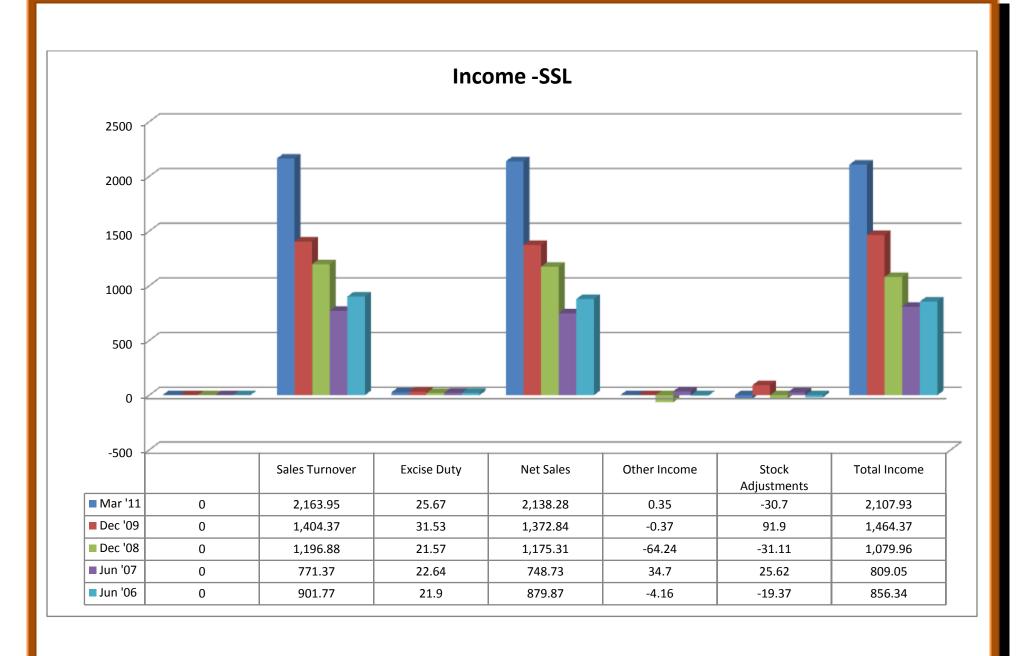

# 2.4.1 Balance Sheet Comparison Statement of SSL and BCM:

| 01.12.2011                 |            |          |          |          |          |            |          |             |          |          |
|----------------------------|------------|----------|----------|----------|----------|------------|----------|-------------|----------|----------|
|                            |            |          | Sakthi   |          |          |            |          |             |          |          |
|                            |            |          | Sugars   |          |          |            |          | Balrampur   |          |          |
| Palanca Shoot              |            |          |          |          |          |            |          | Chini Mills |          |          |
| Balance Sheet              |            |          |          |          |          |            |          |             |          |          |
|                            | Mar '11    | Dec '09  | Dec '08  | Jun '07  | Jun '06  | Mar '11    | Sep '09  | Sep '08     | Sep '07  | Sep '06  |
|                            | 15 mths    | 12 mths  | 18 mths  | 12 mths  | 12 mths  | 18 mths    | 12 mths  | 12 mths     | 12 mths  | 18 mths  |
|                            | in Rs. Cr. |          |          |          |          | in Rs. Cr. |          |             |          |          |
| Sources Of Funds           |            |          |          |          |          |            |          |             |          |          |
| Total Share Capital        | 36.81      | 34.83    | 31.37    | 31.37    | 43.37    | 25.63      | 25.68    | 25.55       | 24.82    | 24.82    |
| Equity Share Capital       | 36.81      | 34.83    | 31.37    | 31.37    | 31.37    | 25.63      | 25.68    | 25.55       | 24.82    | 24.82    |
| Share Application Money    | 0          | 15.66    | 15.66    | 15.66    | 15.66    | 0          | 0        | 0           | 0        | 0        |
| Preference Share Capital   | 0          | 0        | 0        | 0        | 12       | 0          | 0        | 0           | 0        | 0        |
| Reserves                   | 663.81     | 256.99   | 87.81    | 356.36   | 346.06   | 1,263.55   | 1,149.39 | 989.35      | 839.17   | 880.83   |
| Revaluation Reserves       | 0          | 498.49   | 521.68   | 0        | 0        | 0.18       | 0.18     | 0.18        | 0.18     | 0.18     |
| Networth                   | 700.62     | 805.97   | 656.52   | 403.39   | 405.09   | 1,289.36   | 1,175.25 | 1,015.08    | 864.17   | 905.83   |
| Secured Loans              | 1,111.42   | 1,087.19 | 927.68   | 750.44   | 516.57   | 1,706.69   | 972.03   | 1,250.68    | 1,210.59 | 416.52   |
| Unsecured Loans            | 184.08     | 266.46   | 398.54   | 405.78   | 366.83   | 300        | 0        | 109.2       | 75.56    | 130.88   |
| Total Debt                 | 1,295.50   | 1,353.65 | 1,326.22 | 1,156.22 | 883.4    | 2,006.69   | 972.03   | 1,359.88    | 1,286.15 | 547.4    |
| Total Liabilities          | 1,996.12   | 2,159.62 | 1,982.74 | 1,559.61 | 1,288.49 | 3,296.05   | 2,147.28 | 2,374.96    | 2,150.32 | 1,453.23 |
|                            |            |          |          |          |          |            |          |             |          |          |
|                            | Mar '11    | Dec '09  | Dec '08  | Jun '07  | Jun '06  | Mar '11    | Sep '09  | Sep '08     | Sep '07  | Sep '06  |
|                            | 15 mths    | 12 mths  | 18 mths  | 12 mths  | 12 mths  | 18 mths    | 12 mths  | 12 mths     | 12 mths  | 18 mths  |
| Application Of Funds       |            |          |          |          |          |            |          |             |          |          |
| Gross Block                | 1,536.14   | 1,472.61 | 1,215.17 | 688.89   | 654.63   | 2,500.60   | 2,374.50 | 2,374.18    | 1,970.32 | 1,338.59 |
| Less: Accum. Depreciation  | 138.22     | 70.66    | 161.28   | 102.43   | 78.93    | 790.67     | 604.4    | 498.17      | 382.52   | 301.92   |
| Net Block                  | 1,397.92   | 1,401.95 | 1,053.89 | 586.46   | 575.7    | 1,709.93   | 1,770.10 | 1,876.01    | 1,587.80 | 1,036.67 |
| Capital Work in Progress   | 132.38     | 116.63   | 495.13   | 286.81   | 21.38    | 6.45       | 7.61     | 8.21        | 370.93   | 403.76   |
| Investments                | 164.84     | 167.34   | 167.37   | 170.16   | 60.19    | 128.61     | 126.57   | 5.49        | 3.43     | 0.21     |
| Inventories                | 141.25     | 187.9    | 43.52    | 80.97    | 46.21    | 1,491.31   | 343.43   | 556.39      | 432.99   | 198.35   |
| Sundry Debtors             | 129.79     | 59.74    | 27.58    | 25.09    | 64.97    | 89.74      | 17.1     | 48.99       | 46.18    | 55.68    |
| Cash and Bank Balance      | 32.29      | 17.41    | 18.81    | 29.49    | 244.37   | 29.11      | 31.67    | 33.76       | 14.77    | 14.4     |
| Total Current Assets       | 303.33     | 265.05   | 89.91    | 135.55   | 355.55   | 1,610.16   | 392.2    | 639.14      | 493.94   | 268.43   |
| Loans and Advances         | 333.58     | 669.08   | 581.21   | 436.95   | 348.02   | 530.11     | 466.21   | 334.29      | 249.41   | 191.19   |
| Fixed Deposits             | 0          | 23.23    | 23.42    | 61.64    | 30.38    | 3.12       | 1.3      | 1.37        | 1.67     | 1.26     |
| Total CA, Loans & Advances | 636.91     | 957.36   | 694.54   | 634.14   | 733.95   | 2,143.39   | 859.71   | 974.8       | 745.02   | 460.88   |
| Deffered Credit            | 0          | 0        | 0        | 0        | 0        | 0          | 0        | 0           | 0        | 0        |
| Current Liabilities        | 408.87     | 465.38   | 425.93   | 125.38   | 94.47    | 524.25     | 417.12   | 444.99      | 521.85   | 304.39   |
| Provisions                 | 14.53      | 27.94    | 14.3     | 5.61     | 12.31    | 168.08     | 200.12   | 46.33       | 38.21    | 148.54   |
| Total CL & Provisions      | 423.4      | 493.32   | 440.23   | 130.99   | 106.78   | 692.33     | 617.24   | 491.32      | 560.06   | 452.93   |
| Net Current Assets         | 213.51     | 464.04   | 254.31   | 503.15   | 627.17   | 1,451.06   | 242.47   | 483.48      | 184.96   | 7.95     |
| Miscellaneous Expenses     | 87.47      | 9.67     | 12.03    | 13.03    | 4.04     | 0          | 0.53     | 1.78        | 3.21     | 4.64     |
| Total Assets               | 1,996.12   | 2,159.63 | 1,982.73 | 1,559.61 | 1,288.48 | 3,296.05   | 2,147.28 | 2,374.97    | 2,150.33 | 1,453.23 |
| Contingent Liabilities     | 474.12     | 556.15   | 634.7    | 182.35   | 272.96   | 134.36     | 139.29   | 133.68      | 90.77    | 513.01   |
| Book Value (Rs)            | 190.35     | 83.78    | 37.99    | 123.59   | 120.31   | 50.3       | 45.77    | 39.72       | 34.82    | 36.5     |
| DOOK Value (113)           | 190.33     | 03.70    | 51.33    | 123.59   | 120.51   | 50.5       | 45.77    | 33.1Z       | J4.0Z    | 30.5     |