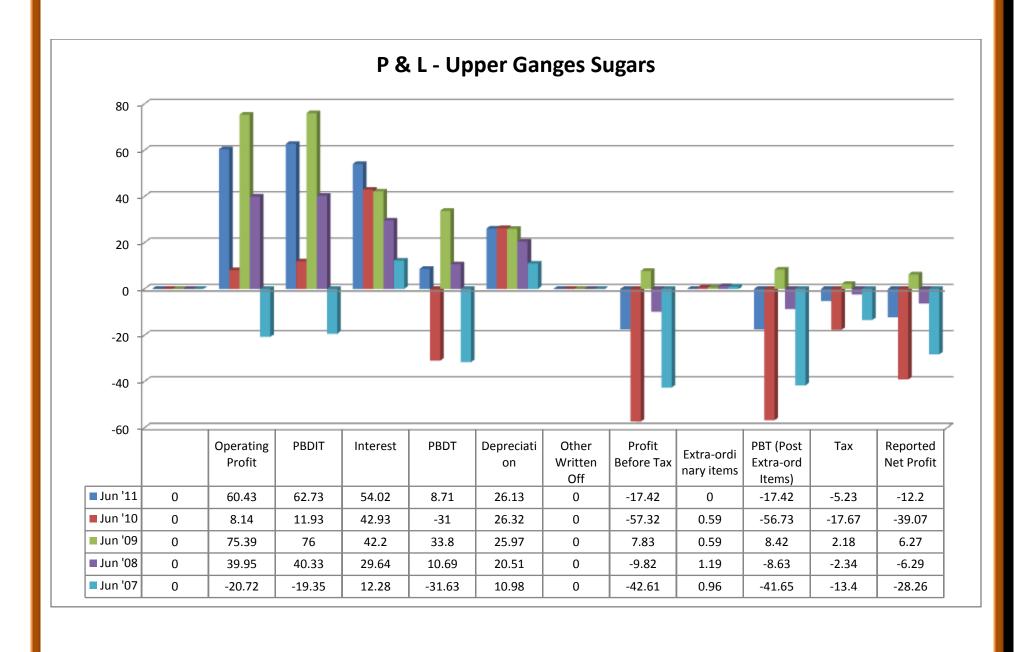

#### (iii) Profit & Loss:

- OP took both upward and downward trend from 2006 to 2011.
- ❖ PBDIT took both upward and downward trend from 2006 to 2011.
- ❖ Interest took an upward trend from 2006 to 2011, except the year of 2009.
- PBDT took both upward and downward trend from 2006 to 2011, which took a trend on the negative sign in the year 2008 and 2011.
- ❖ Depreciation showed an upward trend in 2006-2008, which took a downward trend in 2009-2011.
- ❖ Other written off showed an upward trend in 2006-08, which took a downward trend in 2009-11.
- Profit before tax showed both upward and downward trend from 2006 to 2011, which took a trend on the negative sign during the year 2008 and 2011.
- ❖ PBT (Post Extra-ord Items) showed both upward and downward trend from 2006 to 2011, which took a trend on the negative sign during the year 2008 and 2011.
- ❖ Tax were nil in the year 2006 and 2007 which decreased to negativity in 2008 then increased in 2009 and again reached negativity on 2011
- Reported net profit showed both upward and downward trend from 2006 to 2011, which took a trend on the negative sign during the year 2008 and 2011.

## 2.4.2 (b) Profit and Loss Accounts of Balrampur Chini Mills: