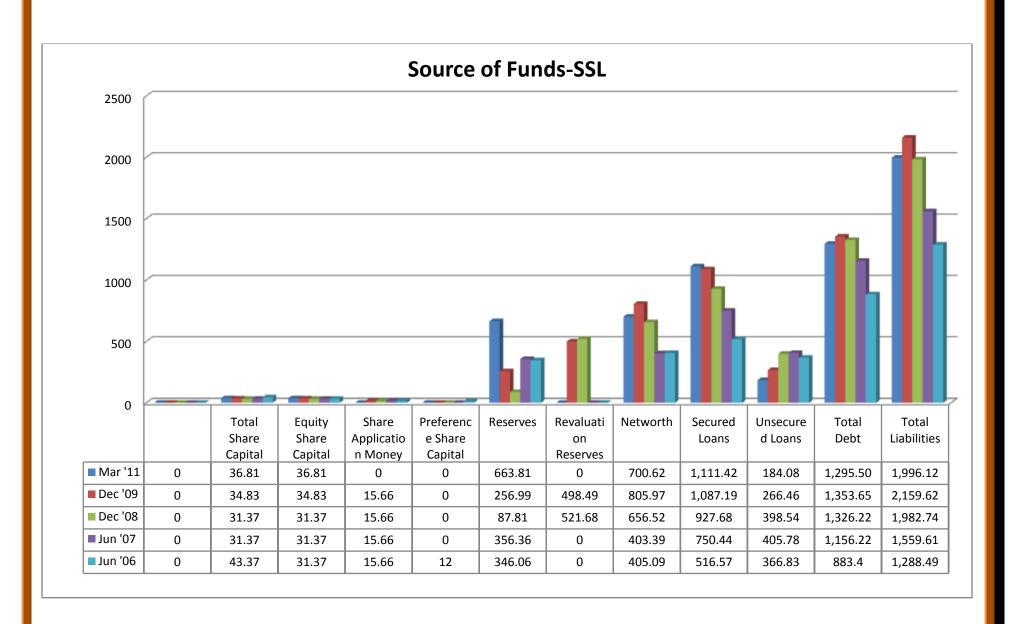

The factors considered for comparison of SSL with the above listed sugar mills are;

- 1. Balance sheet graphs,
- 2. Profit & Loss account statements with graphs,
- 3. Bonus & Dividend History statement with graphs,
- 4. Market Capitalization statement with graph,
- 5. Net Sales statement with graph,
- 6. Net Profit statement with graph,
- 7. Total Assets statement with graph,
- 8. Power & Fuel statement with graph,
- 9. PBDITstatement with graph,
- 10. Interest statement with graph and
- 11. Contingent Liabilities statement with graph