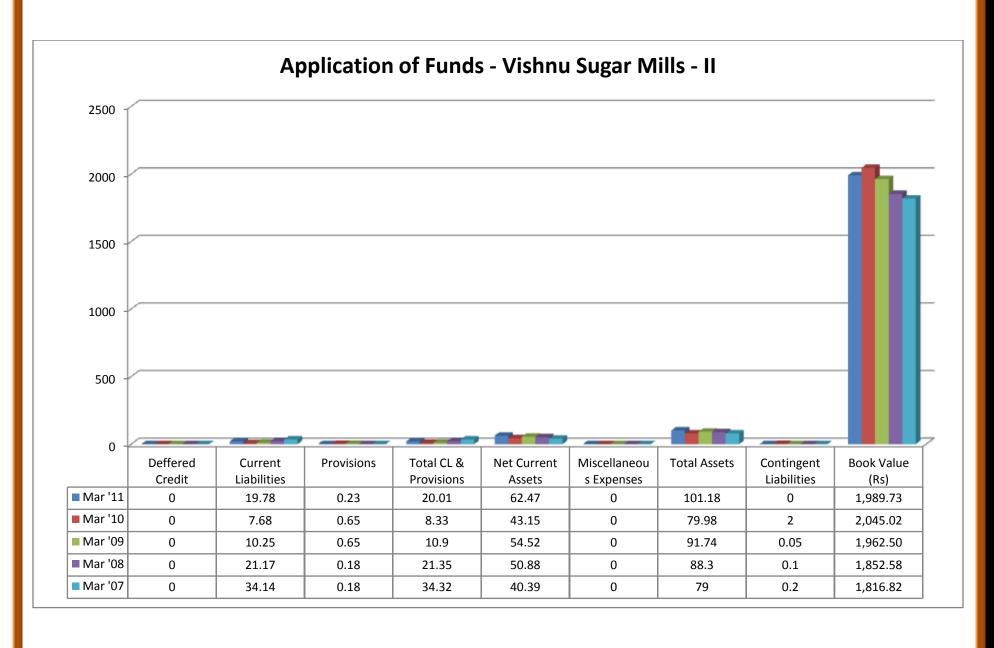

# 2.6.2 Profit and Loss Account Comparison Statement of SSL and TASIL:

| 01.12.2011                                                                                                                                                                                                                                                                                              |                                                                                                       |                                                                                                                        |                                                                                                                            |                                                                                                                          |                                                                                                          |                                                                                                           |                                                                                                         |                                                                                                       |                                                                                                                |                                                                                                     |
|---------------------------------------------------------------------------------------------------------------------------------------------------------------------------------------------------------------------------------------------------------------------------------------------------------|-------------------------------------------------------------------------------------------------------|------------------------------------------------------------------------------------------------------------------------|----------------------------------------------------------------------------------------------------------------------------|--------------------------------------------------------------------------------------------------------------------------|----------------------------------------------------------------------------------------------------------|-----------------------------------------------------------------------------------------------------------|---------------------------------------------------------------------------------------------------------|-------------------------------------------------------------------------------------------------------|----------------------------------------------------------------------------------------------------------------|-----------------------------------------------------------------------------------------------------|
| Profit & Loss account                                                                                                                                                                                                                                                                                   |                                                                                                       |                                                                                                                        | Sakthi<br>Sugars                                                                                                           |                                                                                                                          |                                                                                                          |                                                                                                           |                                                                                                         | Thiru<br>Arooran<br>Sugars<br>Industries                                                              |                                                                                                                |                                                                                                     |
|                                                                                                                                                                                                                                                                                                         | Mar '11                                                                                               | Dec '09                                                                                                                | Dec '08                                                                                                                    | Jun '07                                                                                                                  | Jun '06                                                                                                  | Dec '10                                                                                                   | Dec '09                                                                                                 | Sep '08                                                                                               | Sep '07                                                                                                        | Sep '06                                                                                             |
|                                                                                                                                                                                                                                                                                                         | 15 mths                                                                                               | 12 mths                                                                                                                | 18 mths                                                                                                                    | 12 mths                                                                                                                  | 12 mths                                                                                                  | 12 mths                                                                                                   | 15 mths                                                                                                 | 12 mths                                                                                               | 12 mths                                                                                                        | 12 mths                                                                                             |
|                                                                                                                                                                                                                                                                                                         | in Rs. Cr.                                                                                            |                                                                                                                        |                                                                                                                            |                                                                                                                          |                                                                                                          | in Rs. Cr.                                                                                                |                                                                                                         |                                                                                                       |                                                                                                                |                                                                                                     |
| Income                                                                                                                                                                                                                                                                                                  |                                                                                                       |                                                                                                                        |                                                                                                                            |                                                                                                                          |                                                                                                          |                                                                                                           |                                                                                                         |                                                                                                       |                                                                                                                |                                                                                                     |
| Sales Turnover                                                                                                                                                                                                                                                                                          | 2,163.95                                                                                              | 1,404.37                                                                                                               | 1,196.88                                                                                                                   | 771.37                                                                                                                   | 901.77                                                                                                   | 439.69                                                                                                    | 616.78                                                                                                  | 368.38                                                                                                | 367.89                                                                                                         | 324.56                                                                                              |
| Excise Duty                                                                                                                                                                                                                                                                                             | 25.67                                                                                                 | 31.53                                                                                                                  | 21.57                                                                                                                      | 22.64                                                                                                                    | 21.9                                                                                                     | 10.7                                                                                                      | 21.57                                                                                                   | 8.29                                                                                                  | 11.38                                                                                                          | 21.73                                                                                               |
| Net Sales                                                                                                                                                                                                                                                                                               | 2,138.28                                                                                              | 1,372.84                                                                                                               | 1,175.31                                                                                                                   | 748.73                                                                                                                   | 879.87                                                                                                   | 428.99                                                                                                    | 595.21                                                                                                  | 360.09                                                                                                | 356.51                                                                                                         | 302.83                                                                                              |
| Other Income                                                                                                                                                                                                                                                                                            | 0.35                                                                                                  | -0.37                                                                                                                  | -64.24                                                                                                                     | 34.7                                                                                                                     | -4.16                                                                                                    | 24.27                                                                                                     | 5.83                                                                                                    | 2.58                                                                                                  | 4.98                                                                                                           | -1.42                                                                                               |
| Stock Adjustments                                                                                                                                                                                                                                                                                       | -30.7                                                                                                 | 91.9                                                                                                                   | -31.11                                                                                                                     | 25.62                                                                                                                    | -19.37                                                                                                   | 11.41                                                                                                     | 99.88                                                                                                   | -54.48                                                                                                | -48.12                                                                                                         | 19.02                                                                                               |
| Total Income                                                                                                                                                                                                                                                                                            | 2,107.93                                                                                              | 1,464.37                                                                                                               | 1,079.96                                                                                                                   | 809.05                                                                                                                   | 856.34                                                                                                   | 464.67                                                                                                    | 700.92                                                                                                  | 308.19                                                                                                | 313.37                                                                                                         | 320.43                                                                                              |
| Expenditure                                                                                                                                                                                                                                                                                             |                                                                                                       |                                                                                                                        |                                                                                                                            |                                                                                                                          |                                                                                                          |                                                                                                           |                                                                                                         |                                                                                                       |                                                                                                                |                                                                                                     |
| Raw Materials                                                                                                                                                                                                                                                                                           | 1,650.28                                                                                              | 1,076.40                                                                                                               | 602.51                                                                                                                     | 447.87                                                                                                                   | 492.58                                                                                                   | 303.22                                                                                                    | 417.2                                                                                                   | 184.06                                                                                                | 203.18                                                                                                         | 173.21                                                                                              |
| Power & Fuel Cost                                                                                                                                                                                                                                                                                       | 142.95                                                                                                | 80.42                                                                                                                  | 189.99                                                                                                                     | 83.43                                                                                                                    | 85.61                                                                                                    | 21.16                                                                                                     | 29.58                                                                                                   | 10.69                                                                                                 | 8.81                                                                                                           | 5.02                                                                                                |
| Employee Cost                                                                                                                                                                                                                                                                                           | 63.47                                                                                                 | 45.35                                                                                                                  | 58.16                                                                                                                      | 32.07                                                                                                                    | 32.73                                                                                                    | 13.35                                                                                                     | 15.13                                                                                                   | 11.24                                                                                                 | 10.21                                                                                                          | 8.72                                                                                                |
| Other Manufacturing Expenses                                                                                                                                                                                                                                                                            | 52.28                                                                                                 | 28.59                                                                                                                  | 45.56                                                                                                                      | 22.66                                                                                                                    | 16.82                                                                                                    | 65.68                                                                                                     | 84.53                                                                                                   | 42.41                                                                                                 | 50.24                                                                                                          | 48.56                                                                                               |
| Selling and Admin Expenses                                                                                                                                                                                                                                                                              | 0                                                                                                     | 0.89                                                                                                                   | 38.3                                                                                                                       | 65.62                                                                                                                    | 20.37                                                                                                    | 15.09                                                                                                     | 17.96                                                                                                   | 22.66                                                                                                 | 27.25                                                                                                          | 26.54                                                                                               |
| Miscellaneous Expenses                                                                                                                                                                                                                                                                                  | 106.44                                                                                                | 2.82                                                                                                                   | 4.03                                                                                                                       | 3.03                                                                                                                     | 5.65                                                                                                     | 5.72                                                                                                      | 3.46                                                                                                    | 1.9                                                                                                   | 5.1                                                                                                            | 3.68                                                                                                |
| Preoperative Exp Capitalised                                                                                                                                                                                                                                                                            | 0                                                                                                     | 0                                                                                                                      | 0                                                                                                                          | 0                                                                                                                        | 0                                                                                                        | 0                                                                                                         | 0                                                                                                       | 0                                                                                                     | 0                                                                                                              | 0                                                                                                   |
| Total Expenses                                                                                                                                                                                                                                                                                          | 2,015.42                                                                                              | 1,234.47                                                                                                               | 938.55                                                                                                                     | 654.68                                                                                                                   | 653.76                                                                                                   | 424.22                                                                                                    | 567.86                                                                                                  | 272.96                                                                                                | 304.79                                                                                                         | 265.73                                                                                              |
| Total Expenses                                                                                                                                                                                                                                                                                          |                                                                                                       |                                                                                                                        |                                                                                                                            |                                                                                                                          |                                                                                                          |                                                                                                           |                                                                                                         |                                                                                                       |                                                                                                                |                                                                                                     |
|                                                                                                                                                                                                                                                                                                         | Mar '11                                                                                               | Dec '09                                                                                                                | Dec '08                                                                                                                    | Jun '07                                                                                                                  | Jun '06                                                                                                  | Dec '10                                                                                                   | Dec '09                                                                                                 | Sep '08                                                                                               | Sep '07                                                                                                        | Sep '06                                                                                             |
|                                                                                                                                                                                                                                                                                                         | <b>Mar '11</b> 15 mths                                                                                | <b>Dec '09</b> 12 mths                                                                                                 | <b>Dec '08</b> 18 mths                                                                                                     | <b>Jun '07</b> 12 mths                                                                                                   | <b>Jun '06</b> 12 mths                                                                                   | Dec '10<br>12 mths                                                                                        | Dec '09<br>15 mths                                                                                      | Sep '08                                                                                               | Sep '07<br>12 mths                                                                                             | Sep '06<br>12 mths                                                                                  |
| Operating Profit                                                                                                                                                                                                                                                                                        | 15 mths                                                                                               | 12 mths                                                                                                                | 18 mths                                                                                                                    | 12 mths                                                                                                                  | 12 mths                                                                                                  | 12 mths                                                                                                   | 15 mths                                                                                                 | 12 mths                                                                                               | 12 mths                                                                                                        | 12 mths                                                                                             |
| Operating Profit                                                                                                                                                                                                                                                                                        | 15 mths 92.16                                                                                         | 12 mths 230.27                                                                                                         | 18 mths 205.65                                                                                                             | 12 mths                                                                                                                  | 12 mths 206.74                                                                                           | <b>12 mths</b> 16.18                                                                                      | 15 mths                                                                                                 | <b>12 mths</b> 32.65                                                                                  | 12 mths 3.6                                                                                                    | <b>12 mths</b> 56.12                                                                                |
| PBDIT                                                                                                                                                                                                                                                                                                   | 15 mths<br>92.16<br>92.51                                                                             | 12 mths<br>230.27<br>229.9                                                                                             | 18 mths 205.65 141.41                                                                                                      | 12 mths 119.67 154.37                                                                                                    | 12 mths 206.74 202.58                                                                                    | 12 mths<br>16.18<br>40.45                                                                                 | 15 mths<br>127.23<br>133.06                                                                             | 32.65<br>35.23                                                                                        | 3.6<br>8.58                                                                                                    | 12 mths<br>56.12<br>54.7                                                                            |
| PBDIT<br>Interest                                                                                                                                                                                                                                                                                       | 92.16<br>92.51<br>181.65                                                                              | 12 mths<br>230.27<br>229.9<br>47.5                                                                                     | 18 mths  205.65  141.41  162.62                                                                                            | 12 mths<br>119.67<br>154.37<br>101.99                                                                                    | 12 mths 206.74 202.58 85.68                                                                              | 12 mths 16.18 40.45 29.58                                                                                 | 15 mths<br>127.23<br>133.06<br>38.52                                                                    | 32.65<br>35.23<br>22.69                                                                               | 3.6<br>8.58<br>19.95                                                                                           | 12 mths 56.12 54.7 18.27                                                                            |
| PBDIT<br>Interest<br>PBDT                                                                                                                                                                                                                                                                               | 92.16<br>92.51<br>181.65<br>-89.14                                                                    | 230.27<br>229.9<br>47.5<br>182.4                                                                                       | 18 mths  205.65 141.41 162.62 -21.21                                                                                       | 119.67<br>154.37<br>101.99<br>52.38                                                                                      | 206.74<br>202.58<br>85.68<br>116.9                                                                       | 12 mths 16.18 40.45 29.58 10.87                                                                           | 15 mths<br>127.23<br>133.06<br>38.52<br>94.54                                                           | 32.65<br>35.23<br>22.69<br>12.54                                                                      | 3.6<br>8.58<br>19.95<br>-11.37                                                                                 | 56.12<br>54.7<br>18.27<br>36.43                                                                     |
| PBDIT Interest PBDT Depreciation                                                                                                                                                                                                                                                                        | 15 mths<br>92.16<br>92.51<br>181.65<br>-89.14<br>38.78                                                | 12 mths 230.27 229.9 47.5 182.4 30.26                                                                                  | 18 mths  205.65 141.41 162.62 -21.21 42.94                                                                                 | 12 mths 119.67 154.37 101.99 52.38 13.41                                                                                 | 12 mths  206.74  202.58  85.68  116.9  12.19                                                             | 12 mths 16.18 40.45 29.58 10.87 12.65                                                                     | 15 mths 127.23 133.06 38.52 94.54 16.96                                                                 | 32.65<br>35.23<br>22.69<br>12.54<br>12.35                                                             | 3.6<br>8.58<br>19.95<br>-11.37<br>12.33                                                                        | 12 mths 56.12 54.7 18.27 36.43 11.5                                                                 |
| PBDIT Interest PBDT Depreciation Other Written Off                                                                                                                                                                                                                                                      | 92.16<br>92.51<br>181.65<br>-89.14<br>38.78                                                           | 230.27<br>229.9<br>47.5<br>182.4<br>30.26<br>4.19                                                                      | 18 mths  205.65 141.41 162.62 -21.21 42.94 13.97                                                                           | 12 mths 119.67 154.37 101.99 52.38 13.41 8.75                                                                            | 206.74<br>202.58<br>85.68<br>116.9<br>12.19                                                              | 16.18<br>40.45<br>29.58<br>10.87<br>12.65                                                                 | 15 mths 127.23 133.06 38.52 94.54 16.96 0                                                               | 32.65<br>35.23<br>22.69<br>12.54<br>12.35                                                             | 3.6<br>8.58<br>19.95<br>-11.37<br>12.33                                                                        | 12 mths 56.12 54.7 18.27 36.43 11.5 0                                                               |
| PBDIT Interest PBDT Depreciation Other Written Off Profit Before Tax                                                                                                                                                                                                                                    | 92.16<br>92.51<br>181.65<br>-89.14<br>38.78<br>0<br>-127.92                                           | 230.27<br>229.9<br>47.5<br>182.4<br>30.26<br>4.19<br>147.95                                                            | 18 mths  205.65 141.41 162.62 -21.21 42.94 13.97 -78.12                                                                    | 119.67<br>154.37<br>101.99<br>52.38<br>13.41<br>8.75<br>30.22                                                            | 206.74<br>202.58<br>85.68<br>116.9<br>12.19<br>1.21<br>103.5                                             | 12 mths 16.18 40.45 29.58 10.87 12.65 0 -1.78                                                             | 15 mths 127.23 133.06 38.52 94.54 16.96 0 77.58                                                         | 32.65<br>35.23<br>22.69<br>12.54<br>12.35<br>0                                                        | 3.6<br>8.58<br>19.95<br>-11.37<br>12.33<br>0<br>-23.7                                                          | 56.12<br>54.7<br>18.27<br>36.43<br>11.5<br>0<br>24.93                                               |
| PBDIT Interest PBDT Depreciation Other Written Off Profit Before Tax Extra-ordinary items                                                                                                                                                                                                               | 15 mths  92.16  92.51  181.65  -89.14  38.78  0  -127.92  0                                           | 12 mths  230.27  229.9  47.5  182.4  30.26  4.19  147.95  -0.62                                                        | 18 mths  205.65 141.41 162.62 -21.21 42.94 13.97 -78.12 0.6                                                                | 12 mths 119.67 154.37 101.99 52.38 13.41 8.75 30.22 0.65                                                                 | 12 mths  206.74  202.58  85.68  116.9  12.19  1.21  103.5  -0.85                                         | 12 mths  16.18 40.45 29.58 10.87 12.65 0 -1.78 3.44                                                       | 15 mths  127.23  133.06  38.52  94.54  16.96  0  77.58  0.12                                            | 32.65<br>35.23<br>22.69<br>12.54<br>12.35<br>0<br>0.19                                                | 3.6<br>8.58<br>19.95<br>-11.37<br>12.33<br>0<br>-23.7<br>3.18                                                  | 56.12<br>54.7<br>18.27<br>36.43<br>11.5<br>0<br>24.93<br>0.51                                       |
| PBDIT Interest PBDT Depreciation Other Written Off Profit Before Tax Extra-ordinary items PBT (Post Extra-ord Items)                                                                                                                                                                                    | 15 mths  92.16 92.51 181.65 -89.14 38.78 0 -127.92 0 -127.92                                          | 12 mths  230.27  229.9  47.5  182.4  30.26  4.19  147.95  -0.62  147.33                                                | 18 mths  205.65 141.41 162.62 -21.21 42.94 13.97 -78.12 0.6 -77.52                                                         | 12 mths 119.67 154.37 101.99 52.38 13.41 8.75 30.22 0.65 30.87                                                           | 12 mths  206.74  202.58  85.68  116.9  12.19  1.21  103.5  -0.85  102.65                                 | 12 mths 16.18 40.45 29.58 10.87 12.65 0 -1.78 3.44 1.66                                                   | 15 mths  127.23  133.06  38.52  94.54  16.96  0  77.58  0.12  77.7                                      | 32.65<br>35.23<br>22.69<br>12.54<br>12.35<br>0<br>0.19<br>3<br>3.19                                   | 3.6<br>8.58<br>19.95<br>-11.37<br>12.33<br>0<br>-23.7<br>3.18<br>-20.52                                        | 12 mths 56.12 54.7 18.27 36.43 11.5 0 24.93 0.51 25.44                                              |
| PBDIT Interest PBDT Depreciation Other Written Off Profit Before Tax Extra-ordinary items PBT (Post Extra-ord Items) Tax                                                                                                                                                                                | 15 mths  92.16 92.51 181.65 -89.14 38.78 0 -127.92 0 -127.92 -28.08                                   | 12 mths  230.27  229.9  47.5  182.4  30.26  4.19  147.95  -0.62  147.33  20.57                                         | 18 mths  205.65 141.41 162.62 -21.21 42.94 13.97 -78.12 0.6 -77.52 -7.59                                                   | 12 mths 119.67 154.37 101.99 52.38 13.41 8.75 30.22 0.65 30.87 0                                                         | 12 mths  206.74  202.58  85.68  116.9  12.19  1.21  103.5  -0.85  102.65  0                              | 12 mths  16.18  40.45  29.58  10.87  12.65  0  -1.78  3.44  1.66  -1.11                                   | 15 mths  127.23  133.06  38.52  94.54  16.96  0  77.58  0.12  77.7  36.15                               | 32.65<br>35.23<br>22.69<br>12.54<br>12.35<br>0<br>0.19<br>3<br>3.19<br>1.69                           | 3.6<br>8.58<br>19.95<br>-11.37<br>12.33<br>0<br>-23.7<br>3.18<br>-20.52<br>-6.28                               | 12 mths 56.12 54.7 18.27 36.43 11.5 0 24.93 0.51 25.44 9.97                                         |
| PBDIT Interest PBDT Depreciation Other Written Off Profit Before Tax Extra-ordinary items PBT (Post Extra-ord Items) Tax Reported Net Profit                                                                                                                                                            | 92.16<br>92.51<br>181.65<br>-89.14<br>38.78<br>0<br>-127.92<br>0<br>-127.92<br>-28.08<br>-99.86       | 12 mths  230.27  229.9  47.5  182.4  30.26  4.19  147.95  -0.62  147.33  20.57  103.49                                 | 18 mths  205.65 141.41 162.62 -21.21 42.94 13.97 -78.12 0.6 -77.52 -7.59 -79.55                                            | 12 mths  119.67  154.37  101.99  52.38  13.41  8.75  30.22  0.65  30.87  0  30.18                                        | 12 mths  206.74  202.58  85.68  116.9  12.19  1.21  103.5  -0.85  102.65  0  95.28                       | 12 mths  16.18 40.45 29.58 10.87 12.65 0 -1.78 3.44 1.66 -1.11 2.77                                       | 15 mths  127.23  133.06  38.52  94.54  16.96  0  77.58  0.12  77.7  36.15  41.54                        | 32.65<br>35.23<br>22.69<br>12.54<br>12.35<br>0<br>0.19<br>3<br>3.19<br>1.69<br>1.5                    | 3.6<br>8.58<br>19.95<br>-11.37<br>12.33<br>0<br>-23.7<br>3.18<br>-20.52<br>-6.28<br>-14.23                     | 12 mths 56.12 54.7 18.27 36.43 11.5 0 24.93 0.51 25.44 9.97 15.48                                   |
| PBDIT Interest PBDT Depreciation Other Written Off Profit Before Tax Extra-ordinary items PBT (Post Extra-ord Items) Tax Reported Net Profit Total Value Addition                                                                                                                                       | 15 mths  92.16 92.51 181.65 -89.14 38.78 0 -127.92 0 -127.92 -28.08 -99.86 365.15                     | 12 mths  230.27  229.9  47.5  182.4  30.26  4.19  147.95  -0.62  147.33  20.57  103.49  158.07                         | 18 mths  205.65 141.41 162.62 -21.21 42.94 13.97 -78.12 0.6 -77.52 -7.59 -79.55 336.03                                     | 12 mths  119.67  154.37  101.99  52.38  13.41  8.75  30.22  0.65  30.87  0  30.18  206.82                                | 12 mths  206.74  202.58  85.68  116.9  12.19  1.21  103.5  -0.85  102.65  0  95.28  161.18               | 12 mths  16.18  40.45  29.58  10.87  12.65  0  -1.78  3.44  1.66  -1.11  2.77  121                        | 15 mths  127.23  133.06  38.52  94.54  16.96  0  77.58  0.12  77.7  36.15  41.54  150.66                | 32.65<br>35.23<br>22.69<br>12.54<br>12.35<br>0<br>0.19<br>3<br>3.19<br>1.69<br>1.5<br>88.91           | 3.6<br>8.58<br>19.95<br>-11.37<br>12.33<br>0<br>-23.7<br>3.18<br>-20.52<br>-6.28<br>-14.23<br>101.61           | 12 mths 56.12 54.7 18.27 36.43 11.5 0 24.93 0.51 25.44 9.97 15.48 92.51                             |
| PBDIT Interest PBDT Depreciation Other Written Off Profit Before Tax Extra-ordinary items PBT (Post Extra-ord Items) Tax Reported Net Profit Total Value Addition Preference Dividend                                                                                                                   | 15 mths  92.16 92.51 181.65 -89.14 38.78 0 -127.92 0 -127.92 -28.08 -99.86 365.15 0                   | 12 mths  230.27  229.9  47.5  182.4  30.26  4.19  147.95  -0.62  147.33  20.57  103.49  158.07  0                      | 18 mths  205.65 141.41 162.62 -21.21 42.94 13.97 -78.12 0.6 -77.52 -7.59 -79.55 336.03 0                                   | 12 mths  119.67  154.37  101.99  52.38  13.41  8.75  30.22  0.65  30.87  0  30.18  206.82  0.37                          | 12 mths  206.74  202.58  85.68  116.9  12.19  1.21  103.5  -0.85  102.65  0  95.28  161.18               | 12 mths  16.18  40.45  29.58  10.87  12.65  0  -1.78  3.44  1.66  -1.11  2.77  121  0                     | 15 mths  127.23  133.06  38.52  94.54  16.96  0  77.58  0.12  77.7  36.15  41.54  150.66  0             | 32.65<br>35.23<br>22.69<br>12.54<br>12.35<br>0<br>0.19<br>3<br>3.19<br>1.69<br>1.5<br>88.91           | 3.6<br>8.58<br>19.95<br>-11.37<br>12.33<br>0<br>-23.7<br>3.18<br>-20.52<br>-6.28<br>-14.23<br>101.61<br>0      | 12 mths 56.12 54.7 18.27 36.43 11.5 0 24.93 0.51 25.44 9.97 15.48 92.51 1.12                        |
| PBDIT Interest PBDT Depreciation Other Written Off Profit Before Tax Extra-ordinary items PBT (Post Extra-ord Items) Tax Reported Net Profit Total Value Addition Preference Dividend Equity Dividend                                                                                                   | 15 mths  92.16 92.51 181.65 -89.14 38.78 0 -127.92 0 -127.92 -28.08 -99.86 365.15 0 0                 | 12 mths  230.27  229.9  47.5  182.4  30.26  4.19  147.95  -0.62  147.33  20.57  103.49  158.07  0  0                   | 18 mths  205.65 141.41 162.62 -21.21 42.94 13.97 -78.12 0.6 -77.52 -7.59 -79.55 336.03 0 0                                 | 12 mths  119.67  154.37  101.99  52.38  13.41  8.75  30.22  0.65  30.87  0  30.18  206.82  0.37  4.71                    | 12 mths  206.74  202.58  85.68  116.9  12.19  1.21  103.5  -0.85  102.65  0  95.28  161.18  6  4.71      | 12 mths  16.18  40.45  29.58  10.87  12.65  0  -1.78  3.44  1.66  -1.11  2.77  121  0  0                  | 15 mths  127.23  133.06  38.52  94.54  16.96  0  77.58  0.12  77.7  36.15  41.54  150.66  0  4.53       | 32.65<br>35.23<br>22.69<br>12.54<br>12.35<br>0<br>0.19<br>3<br>3.19<br>1.69<br>1.5<br>88.91<br>0      | 3.6<br>8.58<br>19.95<br>-11.37<br>12.33<br>0<br>-23.7<br>3.18<br>-20.52<br>-6.28<br>-14.23<br>101.61<br>0      | 12 mths 56.12 54.7 18.27 36.43 11.5 0 24.93 0.51 25.44 9.97 15.48 92.51 1.12 2.04                   |
| PBDIT Interest PBDT Depreciation Other Written Off Profit Before Tax Extra-ordinary items PBT (Post Extra-ord Items) Tax Reported Net Profit Total Value Addition Preference Dividend Equity Dividend Corporate Dividend Tax                                                                            | 15 mths  92.16 92.51 181.65 -89.14 38.78 0 -127.92 0 -127.92 -28.08 -99.86 365.15 0                   | 12 mths  230.27  229.9  47.5  182.4  30.26  4.19  147.95  -0.62  147.33  20.57  103.49  158.07  0                      | 18 mths  205.65 141.41 162.62 -21.21 42.94 13.97 -78.12 0.6 -77.52 -7.59 -79.55 336.03 0                                   | 12 mths  119.67  154.37  101.99  52.38  13.41  8.75  30.22  0.65  30.87  0  30.18  206.82  0.37                          | 12 mths  206.74  202.58  85.68  116.9  12.19  1.21  103.5  -0.85  102.65  0  95.28  161.18               | 12 mths  16.18  40.45  29.58  10.87  12.65  0  -1.78  3.44  1.66  -1.11  2.77  121  0                     | 15 mths  127.23  133.06  38.52  94.54  16.96  0  77.58  0.12  77.7  36.15  41.54  150.66  0             | 32.65<br>35.23<br>22.69<br>12.54<br>12.35<br>0<br>0.19<br>3<br>3.19<br>1.69<br>1.5<br>88.91           | 3.6<br>8.58<br>19.95<br>-11.37<br>12.33<br>0<br>-23.7<br>3.18<br>-20.52<br>-6.28<br>-14.23<br>101.61<br>0      | 12 mths 56.12 54.7 18.27 36.43 11.5 0 24.93 0.51 25.44 9.97 15.48 92.51 1.12                        |
| PBDIT Interest PBDT Depreciation Other Written Off Profit Before Tax Extra-ordinary items PBT (Post Extra-ord Items) Tax Reported Net Profit Total Value Addition Preference Dividend Equity Dividend Corporate Dividend Tax Per share data (annualised)                                                | 15 mths  92.16 92.51 181.65 -89.14 38.78 0 -127.92 0 -127.92 -28.08 -99.86 365.15 0 0                 | 12 mths  230.27  229.9  47.5  182.4  30.26  4.19  147.95  -0.62  147.33  20.57  103.49  158.07  0  0                   | 18 mths  205.65 141.41 162.62 -21.21 42.94 13.97 -78.12 0.6 -77.52 -7.59 -79.55 336.03 0 0 0                               | 12 mths  119.67  154.37  101.99  52.38  13.41  8.75  30.22  0.65  30.87  0  30.18  206.82  0.37  4.71  0.85              | 12 mths  206.74  202.58  85.68  116.9  12.19  1.21  103.5  -0.85  102.65  0  95.28  161.18  6  4.71  1.5 | 12 mths  16.18  40.45  29.58  10.87  12.65  0  -1.78  3.44  1.66  -1.11  2.77  121  0  0  0               | 15 mths  127.23  133.06  38.52  94.54  16.96  0  77.58  0.12  77.7  36.15  41.54  150.66  0  4.53  0.77 | 32.65<br>35.23<br>22.69<br>12.54<br>12.35<br>0<br>0.19<br>3<br>3.19<br>1.69<br>1.5<br>88.91<br>0      | 3.6<br>8.58<br>19.95<br>-11.37<br>12.33<br>0<br>-23.7<br>3.18<br>-20.52<br>-6.28<br>-14.23<br>101.61<br>0      | 12 mths 56.12 54.7 18.27 36.43 11.5 0 24.93 0.51 25.44 9.97 15.48 92.51 1.12 2.04 0.44              |
| PBDIT Interest PBDT Depreciation Other Written Off Profit Before Tax Extra-ordinary items PBT (Post Extra-ord Items) Tax Reported Net Profit Total Value Addition Preference Dividend Equity Dividend Corporate Dividend Tax Per share data (annualised) Shares in issue (lakhs)                        | 15 mths  92.16 92.51 181.65 -89.14 38.78 0 -127.92 0 -127.92 -28.08 -99.86 365.15 0 0 0               | 12 mths  230.27  229.9  47.5  182.4  30.26  4.19  147.95  -0.62  147.33  20.57  103.49  158.07  0  0  0                | 18 mths  205.65 141.41 162.62 -21.21 42.94 13.97 -78.12 0.6 -77.52 -7.59 -79.55 336.03 0 0 0                               | 12 mths  119.67  154.37  101.99  52.38  13.41  8.75  30.22  0.65  30.87  0  30.18  206.82  0.37  4.71  0.85              | 12 mths  206.74  202.58  85.68  116.9  12.19  1.21  103.5  -0.85  102.65  0  95.28  161.18  6  4.71  1.5 | 12 mths  16.18  40.45  29.58  10.87  12.65  0  -1.78  3.44  1.66  -1.11  2.77  121  0  0  113.17          | 15 mths  127.23  133.06  38.52  94.54  16.96  0  77.58  0.12  77.7  36.15  41.54  150.66  0  4.53  0.77 | 12 mths  32.65 35.23 22.69 12.54 12.35 0 0.19 3 3.19 1.69 1.5 88.91 0 0 0 113.17                      | 3.6<br>8.58<br>19.95<br>-11.37<br>12.33<br>0<br>-23.7<br>3.18<br>-20.52<br>-6.28<br>-14.23<br>101.61<br>0      | 12 mths 56.12 54.7 18.27 36.43 11.5 0 24.93 0.51 25.44 9.97 15.48 92.51 1.12 2.04 0.44              |
| PBDIT Interest PBDT Depreciation Other Written Off Profit Before Tax Extra-ordinary items PBT (Post Extra-ord Items) Tax Reported Net Profit Total Value Addition Preference Dividend Equity Dividend Corporate Dividend Tax Per share data (annualised) Shares in issue (lakhs) Earning Per Share (Rs) | 15 mths  92.16 92.51 181.65 -89.14 38.78 0 -127.92 0 -127.92 -28.08 -99.86 365.15 0 0 0 368.07 -27.13 | 12 mths  230.27  229.9  47.5  182.4  30.26  4.19  147.95  -0.62  147.33  20.57  103.49  158.07  0  0  0  348.34  29.71 | 18 mths  205.65  141.41  162.62  -21.21  42.94  13.97  -78.12  0.6  -77.52  -7.59  -79.55  336.03  0  0  0  313.73  -25.36 | 12 mths  119.67  154.37  101.99  52.38  13.41  8.75  30.22  0.65  30.87  0  30.18  206.82  0.37  4.71  0.85  313.73  9.5 | 12 mths  206.74  202.58  85.68  116.9  12.19  1.21  103.5  -0.85  102.65  0  95.28  161.18  6  4.71  1.5 | 12 mths  16.18  40.45  29.58  10.87  12.65  0  -1.78  3.44  1.66  -1.11  2.77  121  0  0  0  113.17  2.45 | 15 mths  127.23  133.06  38.52  94.54  16.96  0  77.58  0.12  77.7  36.15  41.54  150.66  0  4.53  0.77 | 32.65<br>35.23<br>22.69<br>12.54<br>12.35<br>0<br>0.19<br>3<br>3.19<br>1.69<br>1.5<br>88.91<br>0<br>0 | 3.6<br>8.58<br>19.95<br>-11.37<br>12.33<br>0<br>-23.7<br>3.18<br>-20.52<br>-6.28<br>-14.23<br>101.61<br>0<br>0 | 12 mths 56.12 54.7 18.27 36.43 11.5 0 24.93 0.51 25.44 9.97 15.48 92.51 1.12 2.04 0.44 113.17 12.69 |
| PBDIT Interest PBDT Depreciation Other Written Off Profit Before Tax Extra-ordinary items PBT (Post Extra-ord Items) Tax Reported Net Profit Total Value Addition Preference Dividend Equity Dividend Corporate Dividend Tax Per share data (annualised) Shares in issue (lakhs)                        | 15 mths  92.16 92.51 181.65 -89.14 38.78 0 -127.92 0 -127.92 -28.08 -99.86 365.15 0 0 0               | 12 mths  230.27  229.9  47.5  182.4  30.26  4.19  147.95  -0.62  147.33  20.57  103.49  158.07  0  0  0                | 18 mths  205.65 141.41 162.62 -21.21 42.94 13.97 -78.12 0.6 -77.52 -7.59 -79.55 336.03 0 0 0                               | 12 mths  119.67  154.37  101.99  52.38  13.41  8.75  30.22  0.65  30.87  0  30.18  206.82  0.37  4.71  0.85              | 12 mths  206.74  202.58  85.68  116.9  12.19  1.21  103.5  -0.85  102.65  0  95.28  161.18  6  4.71  1.5 | 12 mths  16.18  40.45  29.58  10.87  12.65  0  -1.78  3.44  1.66  -1.11  2.77  121  0  0  113.17          | 15 mths  127.23  133.06  38.52  94.54  16.96  0  77.58  0.12  77.7  36.15  41.54  150.66  0  4.53  0.77 | 12 mths  32.65 35.23 22.69 12.54 12.35 0 0.19 3 3.19 1.69 1.5 88.91 0 0 0 113.17                      | 3.6<br>8.58<br>19.95<br>-11.37<br>12.33<br>0<br>-23.7<br>3.18<br>-20.52<br>-6.28<br>-14.23<br>101.61<br>0      | 12 mths 56.12 54.7 18.27 36.43 11.5 0 24.93 0.51 25.44 9.97 15.48 92.51 1.12 2.04 0.44              |