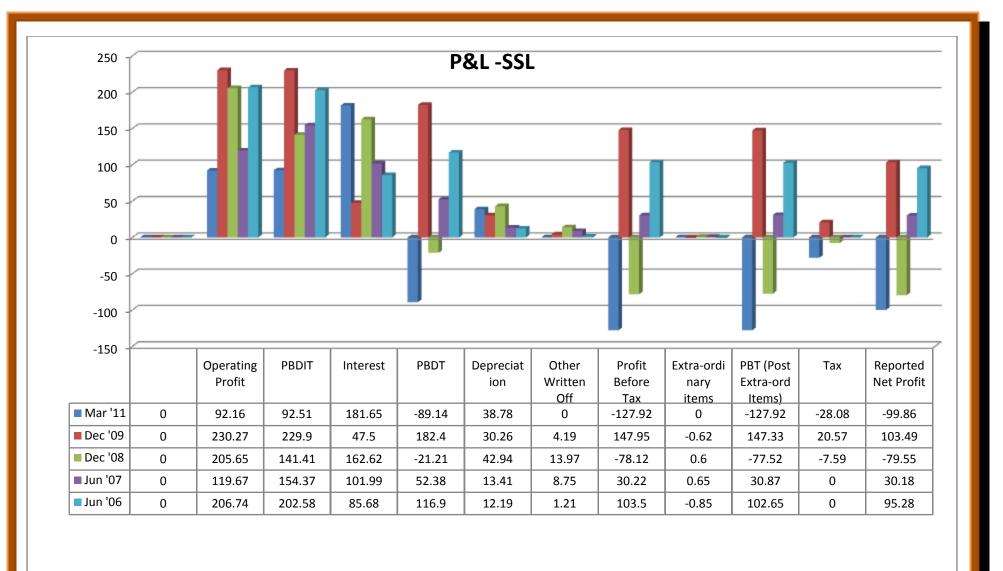

# 2.3.1 Balance Sheet Comparison Statement of SSL and SRS:

| 01.12.2011                  |            |            |                  |            |            |            |            |                           |            |                    |
|-----------------------------|------------|------------|------------------|------------|------------|------------|------------|---------------------------|------------|--------------------|
|                             |            |            | Sakthi<br>Sugars |            |            |            |            | Shree<br>Renuka<br>Sugars |            |                    |
| Balance Sheet               |            |            |                  |            |            |            |            | Jugars                    |            |                    |
|                             | Mar '11    | Dec '09    | Dec '08          | Jun '07    | Jun '06    | Sep '10    | Sep '09    | Sep '08                   | Sep '07    | Sep '06            |
|                             | 15 mths    | 12 mths    | 18 mths          | 12 mths    | 12 mths    | 12 mths    | 12 mths    | 12 mths                   | 12 mths    | 12 mths            |
|                             | in Rs. Cr. |            |                  |            |            | in Rs. Cr. |            |                           |            |                    |
| Sources Of Funds            |            |            |                  |            |            |            |            |                           |            |                    |
| Total Share Capital         | 36.81      | 34.83      | 31.37            | 31.37      | 43.37      | 67.04      | 31.69      | 27.6                      | 24.81      | 23.81              |
| Equity Share<br>Capital     | 36.81      | 34.83      | 31.37            | 31.37      | 31.37      | 67.04      | 31.69      | 27.6                      | 24.81      | 23.81              |
| Share Application<br>Money  | 0          | 15.66      | 15.66            | 15.66      | 15.66      | 0          | 20.59      | 23.09                     | 6.26       | 0                  |
| Preference Share Capital    | 0          | 0          | 0                | 0          | 12         | 0          | 0          | 0                         | 0          | 0                  |
| Reserves                    | 663.81     | 256.99     | 87.81            | 356.36     | 346.06     | 1,712.45   | 1,211.92   | 589.26                    | 304.68     | 198.63             |
| Revaluation<br>Reserves     | 0          | 498.49     | 521.68           | 0          | 0          | 0          | 0          | 0                         | 0          | 0                  |
| Networth                    | 700.62     | 805.97     | 656.52           | 403.39     | 405.09     | 1,779.49   | 1,264.20   | 639.95                    | 335.75     | 222.44             |
| Secured Loans               | 1,111.42   | 1,087.19   | 927.68           | 750.44     | 516.57     | 1,692.22   | 1,257.99   | 827.58                    | 621.09     | 354.44             |
| Unsecured Loans             | 184.08     | 266.46     | 398.54           | 405.78     | 366.83     | 23.64      | 41.53      | 159.76                    | 25.91      | 16.69              |
| Total Debt                  | 1,295.50   | 1,353.65   | 1,326.22         | 1,156.22   | 883.4      | 1,715.86   | 1,299.52   | 987.34                    | 647        | 371.13             |
| Total Liabilities           | 1,996.12   | 2,159.62   | 1,982.74         | 1,559.61   | 1,288.49   | 3,495.35   | 2,563.72   | 1,627.29                  | 982.75     | 593.57             |
|                             | Mar '11    | Dec '09    | Dec '08          | Jun '07    | Jun '06    | Sep '10    | Sep '09    | Sep '08                   | Sep '07    | San '06            |
|                             | 15 mths    | 12 mths    | 18 mths          | 12 mths    | 12 mths    | 12 mths    | 12 mths    | 12 mths                   | 12 mths    | Sep '06<br>12 mths |
| Application Of              | 15 1111115 | 12 1111115 | 10 1111115       | 12 1111115 | 12 1111115 | 12 1111115 | 12 1111115 | 12 1111115                | 12 1111115 | 12 1111115         |
| Funds                       |            |            |                  |            |            |            |            |                           |            |                    |
| Gross Block                 | 1,536.14   | 1,472.61   | 1,215.17         | 688.89     | 654.63     | 1,802.50   | 1,406.62   | 778.87                    | 631.37     | 162.96             |
| Less: Accum. Depreciation   | 138.22     | 70.66      | 161.28           | 102.43     | 78.93      | 231.45     | 149.76     | 87.72                     | 69.06      | 43.6               |
| Net Block                   | 1,397.92   | 1,401.95   | 1,053.89         | 586.46     | 575.7      | 1,571.05   | 1,256.86   | 691.15                    | 562.31     | 119.36             |
| Capital Work in<br>Progress | 132.38     | 116.63     | 495.13           | 286.81     | 21.38      | 410.46     | 242.31     | 513.95                    | 207.73     | 331.29             |
| Investments                 | 164.84     | 167.34     | 167.37           | 170.16     | 60.19      | 1,639.28   | 105.99     | 150.57                    | 16.76      | 0.55               |
| Inventories                 | 141.25     | 187.9      | 43.52            | 80.97      | 46.21      | 1,135.95   | 1,002.32   | 186.91                    | 100.17     | 112.18             |
| Sundry Debtors              | 129.79     | 59.74      | 27.58            | 25.09      | 64.97      | 315.94     | 104.27     | 48.64                     | 38.69      | 53.91              |
| Cash and Bank<br>Balance    | 32.29      | 17.41      | 18.81            | 29.49      | 244.37     | 4.42       | 7.06       | 7.47                      | 20.71      | 12.09              |
| Total Current<br>Assets     | 303.33     | 265.05     | 89.91            | 135.55     | 355.55     | 1,456.31   | 1,113.65   | 243.02                    | 159.57     | 178.18             |
| Loans and<br>Advances       | 333.58     | 669.08     | 581.21           | 436.95     | 348.02     | 755.23     | 753.86     | 323.12                    | 186.23     | 82.92              |
| Fixed Deposits              | 0          | 23.23      | 23.42            | 61.64      | 30.38      | 19.05      | 203.22     | 5.92                      | 9.96       | 5.08               |
| Total CA, Loans & Advances  | 636.91     | 957.36     | 694.54           | 634.14     | 733.95     | 2,230.59   | 2,070.73   | 572.06                    | 355.76     | 266.18             |
| Deffered Credit             | 0          | 0          | 0                | 0          | 0          | 0          | 0          | 0                         | 0          | 0                  |
| <b>Current Liabilities</b>  | 408.87     | 465.38     | 425.93           | 125.38     | 94.47      | 2,136.36   | 1,013.44   | 248.95                    | 122.94     | 99.45              |
| Provisions                  | 14.53      | 27.94      | 14.3             | 5.61       | 12.31      | 229.66     | 100.41     | 53.09                     | 38.98      | 31.93              |
| Total CL & Provisions       | 423.4      | 493.32     | 440.23           | 130.99     | 106.78     | 2,366.02   | 1,113.85   | 302.04                    | 161.92     | 131.38             |
| Net Current Assets          | 213.51     | 464.04     | 254.31           | 503.15     | 627.17     | -135.43    | 956.88     | 270.02                    | 193.84     | 134.8              |
| Miscellaneous<br>Expenses   | 87.47      | 9.67       | 12.03            | 13.03      | 4.04       | 9.98       | 1.67       | 1.61                      | 2.11       | 7.58               |
| Total Assets                | 1,996.12   | 2,159.63   | 1,982.73         | 1,559.61   | 1,288.48   | 3,495.34   | 2,563.71   | 1,627.30                  | 982.75     | 593.58             |
| Contingent<br>Liabilities   | 474.12     | 556.15     | 634.7            | 182.35     | 272.96     | 1,224.68   | 389        | 44.5                      | 148.5      | 192.37             |
| Book Value (Rs)             | 190.35     | 83.78      | 37.99            | 123.59     | 120.31     | 26.54      | 39.24      | 22.35                     | 132.81     | 93.43              |
| book value (KS)             | 190.35     | 03.78      | 37.99            | 123.59     | 120.31     | 20.54      | 39.24      | 22.35                     | 132.81     | 93.43              |

#### 2.3.1 (a) Balance sheet of Sakthi Sugars Ltd: