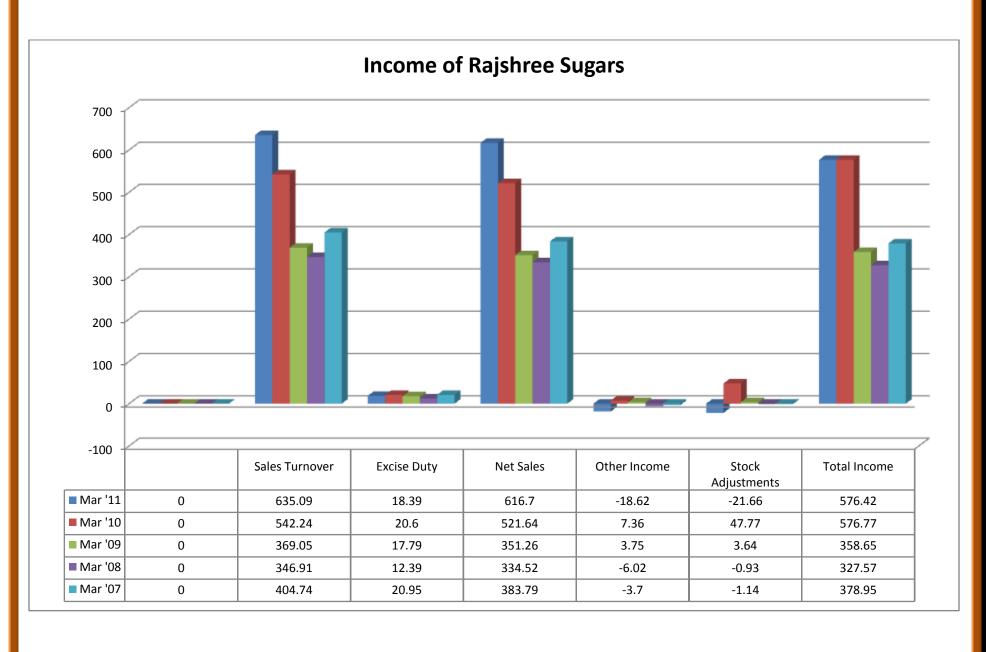

.59 -79.55 336.03 0 0 0 313.73        | 12 mths  119.67 154.37 101.99 52.38 13.41 8.75 30.22 0.65 30.87 0 30.18 206.82 0.37 4.71 0.85               | 12 mths  206.74  202.58  85.68  116.9  12.19  1.21  103.5  -0.85  102.65  0  95.28  161.18  6  4.71  1.5 | 52.69 34.07 53.6 -19.53 23.03 0 -42.56 -0.19 -42.75 -5.83 -36.92 75.97 0 0 0                   | 12 mths  132.03  139.39  47.48  91.91  22.69  0  69.22  -3.73  65.49  22.32  43.17  46.04  0  6.81  1.16                | 72.46 76.21 26 50.21 13.56 0 36.65 -2.48 34.17 11.88 22.28 41.13 0 2.27 0.39                           | 12 mths  25.37 19.35 14.13 5.22 10.56 0 -5.34 -0.62 -5.96 -1.19 -4.78 39.34 0 0 0 226.92                      | 12 mths  57.55  53.85  16.63  37.22  10.31  0  26.91  -0.02  26.89  4.27  22.66  38.73  0  7.94  1.35 |













### 2.11.2 (a) Profit and Loss Accounts of Sakthi Sugars Ltd:

#### (i) Income:

- ❖ Sales turnover showed an upward trend from 2007 to 2011, except the year 2006.
- Net sales showed an upward trend in 2007-11, except the year of 2006.
- Other income took its trend on the negative sign for the year of 2006, 2008 and 2009, whereas the trend shifted towards positive sign for year of 2007 and 2011.
- Stock adjustments took its trend on the negative sign for the year of 2006, 2008 and 2011, and shifted towards the positive sign for the year of 2007 and 2009.
- ❖ Total income showed an upward trend in the year 2007 to 2011, except the year of 2006.

#### (ii) Expenditure:

- Raw materials took an upward trend from the year of 2007 to 2011, except the year of 2006.
- ❖ Power and fuel c