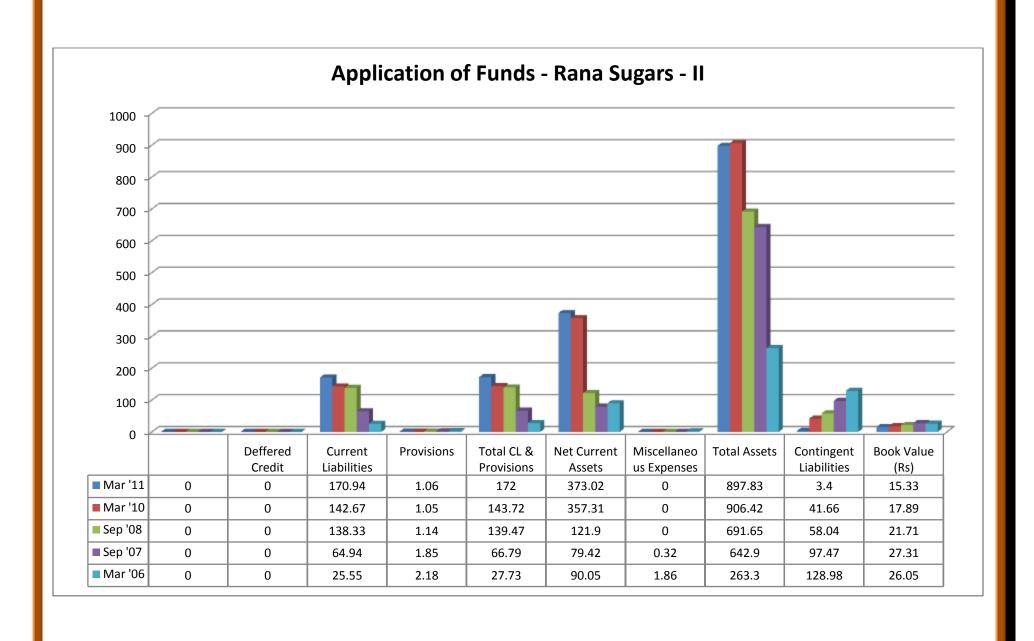

- ❖ Gross block was in upward trend from 2006 to 2011.
- Accum.Depreciation was in upward trend from 2006 to 2011.
- Net block was took both upward and downward trend from 2006 to 2011.
- Capital work in progress was in downward trend from 2006 to 2011.
- Investments were in upward trend from 2006 to 2011.
- Inventories took both upward and downward trend from 2006 to 2011.
- Sundry debtors took both upward and downward trend from 2006 to 2011.
- Cash and Bank balance took both upward and downward trend from 2006 to 2011.
- Total current assets took both upward and downward trend from 2006 to 2011.
- Loans and Advances took both upward and downward trend from 2006 to 2011.
- Fixed deposits took both upward and downward trend from 2006 to 2011.
- ❖ Total CA, Loans and Advances took both upward and downward trend from 2006 to 2011.
- Deferred credit showed nil from 2006 to 2011.
- ❖ Provisions took both upward and downward trend from 2006 to 2011.
- Total CL and provisions took both upward and downward trend from 2006 to 2011.
- Net Current Assets took both upward and downward trend from 2006 to 2011.
- Miscellaneous expenses were in downward trend from 2006 to 2011.
- ❖ Total Assets took both upward and downward trend from 2006 to 2011.
- Contingent liabilities took both upward and downward trend from 2006 to 2011.

# 2.4.2 Profit and Loss Account Comparison Statement of SSL and BCML:

| 01.12.2011                                 |               |          |                  |            |            |   |          |                          |            |             |              |
|--------------------------------------------|---------------|----------|------------------|------------|------------|---|----------|--------------------------|------------|-------------|--------------|
| Profit & Loss account                      |               |          | Sakthi<br>Sugars |            |            |   |          | Balrampur<br>Chini Mills |            |             |              |
|                                            | Mar '11       | Dec '09  | Dec '08          | Jun<br>'07 | Jun<br>'06 |   | Mar '11  | Sep '08                  | Sep '07    | Sep '06     | Sep '09      |
|                                            | 15 mths       | 12 mths  | 18 mths          | 12<br>mths | 12<br>mths |   | 18 mths  | 12 mths                  | 12 mths    | 18 mths     | 12 mths      |
|                                            | in Rs.<br>Cr. |          | in Rs.<br>Cr.    |            |            |   |          |                          |            |             |              |
| Income                                     |               |          |                  |            |            |   |          | 1,553.66                 | 1,476.32   | 1,989.77    | 1,771.02     |
| Sales Turnover                             | 2,163.95      | 1,404.37 | 1,196.88         | 771.37     | 901.77     |   | 3,063.22 | 96.84                    | 100.39     | 69.62       | 51.08        |
| Excise Duty                                | 25.67         | 31.53    | 21.57            | 22.64      | 21.9       |   | 138.05   | 1,456.82                 | 1,375.93   | 1,920.15    | 1,719.94     |
| Net Sales                                  | 2,138.28      | 1,372.84 | 1,175.31         | 748.73     | 879.87     |   | 2,925.17 | 17.26                    | 17.81      | 2.39        | 7.56         |
| Other Income                               | 0.35          | -0.37    | -64.24           | 34.7       | -4.16      |   | 4.88     | 131.54                   | 229.39     | -302.97     | -283.17      |
| Stock Adjustments                          | -30.7         | 91.9     | -31.11           | 25.62      | -19.37     |   | 1,214.21 | 1,605.62                 | 1,623.13   | 1,619.57    | 1,444.33     |
| Total Income                               | 2,107.93      | 1,464.37 | 1,079.96         | 809.05     | 856.34     |   | 4,144.26 |                          | •          |             |              |
| Expenditure                                |               |          |                  |            |            |   |          | 1,079.67                 | 1,354.88   | 989.02      | 794.52       |
| Raw Materials                              | 1,650.28      | 1,076.40 | 602.51           | 447.87     | 492.58     |   | 3,287.02 | 5.13                     | 4.02       | 6.17        | 3.75         |
| Power & Fuel Cost                          | 142.95        | 80.42    | 189.99           | 83.43      | 85.61      |   | 5.6      | 87.29                    | 78.88      | 71.93       | 95.5         |
| Employee Cost                              | 63.47         | 45.35    | 58.16            | 32.07      | 32.73      |   | 167.98   | 34.36                    | 28.34      | 30          | 31.48        |
| Other Manufacturing Expenses               | 52.28         | 28.59    | 45.56            | 22.66      | 16.82      |   | 43.81    | 29.6                     | 24.39      | 29.91       | 25.04        |
| Selling and Admin Expenses                 | 0             | 0.89     | 38.3             | 65.62      | 20.37      |   | 52.27    | 28.45                    | 23.39      | 25.5        | 28.34        |
| Miscellaneous Expenses                     | 106.44        | 2.82     | 4.03             | 3.03       | 5.65       |   | 47.79    | 0                        | 0          | 0           | 0            |
| Preoperative Exp<br>Capitalised            | 0             | 0        | 0                | 0          | 0          |   | 0        | 1,264.50                 | 1,513.90   | 1,152.53    | 978.63       |
| Total Expenses                             | 2,015.42      | 1,234.47 | 938.55           | 654.68     | 653.76     |   | 3,604.47 | Sep '08                  | Sep '07    | Sep '06     | Sep '09      |
| ·                                          | Mar '11       | Dec '09  | Dec '08          | Jun<br>'07 | Jun<br>'06 |   | Mar '11  | 12 mths                  | 12 mths    | 18 mths     | 12 mths      |
|                                            | 15 mths       | 12 mths  | 18 mths          | 12<br>mths | 12<br>mths |   | 18 mths  |                          |            |             |              |
|                                            |               |          |                  |            |            |   |          | 323.86                   | 91.42      | 464.65      | 458.14       |
| Operating Profit                           | 92.16         | 230.27   | 205.65           | 119.67     | 206.74     |   | 534.91   | 341.12                   | 109.23     | 467.04      | 465.7        |
| PBDIT                                      | 92.51         | 229.9    | 141.41           | 154.37     | 202.58     |   | 539.79   | 100.96                   | 63.09      | 34.86       | 108.29       |
| Interest                                   | 181.65        | 47.5     | 162.62           | 101.99     | 85.68      |   | 148.02   | 240.16                   | 46.14      | 432.18      | 357.41       |
| PBDT                                       | -89.14        | 182.4    | -21.21           | 52.38      | 116.9      |   | 391.77   | 117.21                   | 80.22      | 67.09       | 107.94       |
| Depreciation                               | 38.78         | 30.26    | 42.94            | 13.41      | 12.19      |   | 168.11   | 1.43                     | 1.43       | 2.15        | 1.25         |
| Other Written Off                          | 0             | 4.19     | 13.97            | 8.75       | 1.21       |   | 0.53     | 121.52                   | -35.51     | 362.94      | 248.22       |
| Profit Before Tax                          | -127.92       | 147.95   | -78.12           | 30.22      | 103.5      |   | 223.13   | 1.12                     | 0.38       | 1.94        | 15.31        |
| Extra-ordinary items                       | 0             | -0.62    | 0.6              | 0.65       | -0.85      |   | 2.32     | 122.64                   | -35.13     | 364.88      | 263.53       |
| PBT (Post Extra-ord Items)                 | -127.92       | 147.33   | -77.52           | 30.87      | 102.65     |   | 225.45   | 25.61                    | 6.48       | 73.3        | 37.01        |
| Tax                                        | -28.08        | 20.57    | -7.59            | 0          | 0          |   | 61.63    | 97.03                    | -41.84     | 291.59      | 226.51       |
| Reported Net Profit                        | -99.86        | 103.49   | -79.55           | 30.18      | 95.28      |   | 164.41   | 184.84                   | 159.04     | 163.51      | 184.12       |
| Total Value Addition                       | 365.15        | 158.07   | 336.03           | 206.82     | 161.18     |   | 317.45   | 0                        | 0          | 0           | 0            |
| Preference Dividend                        | 0             | 0        | 0                | 0.37       | 6          |   | 0        | 12.78                    | 0          | 86.85       | 77.03        |
| Equity Dividend                            | 0             | 0        | 0                | 4.71       | 4.71       |   | 18.52    | 2.17                     | 0          | 12.18       | 13.09        |
| Corporate Dividend Tax                     | 0             | 0        | 0                | 0.85       | 1.5        |   | 3        |                          |            |             |              |
| Per share data (annualised)                |               |          |                  |            |            |   |          | 2,555.36                 | 2,481.55   | 2,481.55    | 2,567.55     |
| Shares in issue (lakhs)                    | 368.07        | 348.34   | 313.73           | 313.73     | 313.73     |   | 2,562.75 | 3.8                      | -1.69      | 11.75       | 8.82         |
|                                            | 300.07        | 340.34   | 010110           | 0.10.70    |            | _ | ,        |                          |            |             |              |
| Earning Per Share (Rs)                     | <b>-27.13</b> | 29.71    | -25.36           | 9.5        | 28.46      |   | 6.42     | 50                       | 0          | 350         | 300          |
| Earning Per Share (Rs) Equity Dividend (%) |               |          |                  |            |            |   |          |                          | 0<br>34.82 | 350<br>36.5 | 300<br>45.77 |