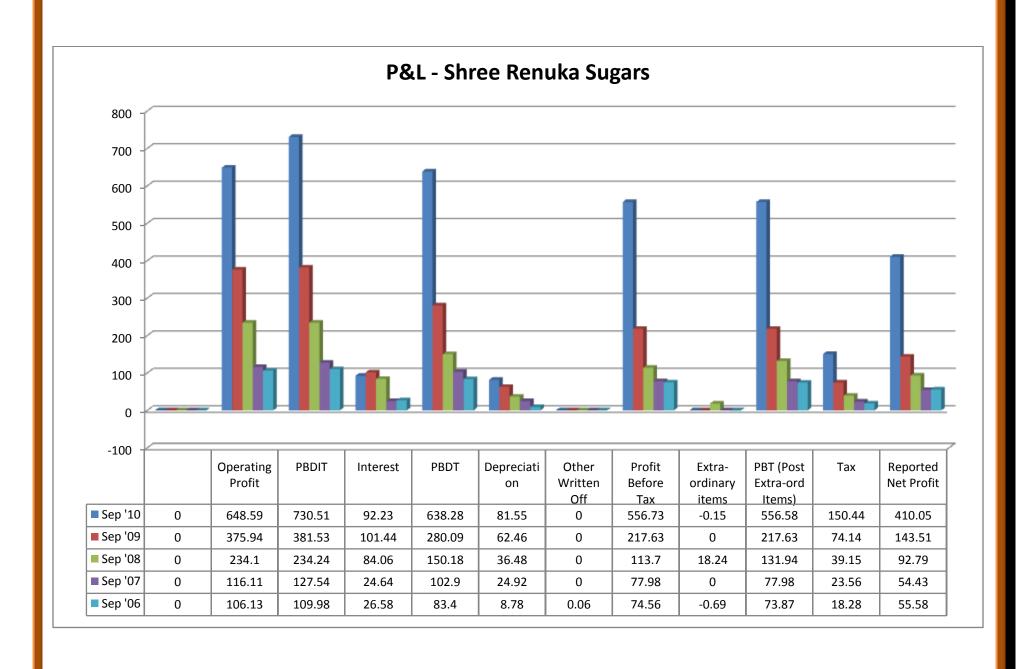

# 2.3.1 Balance Sheet Comparison Statement of SSL and SRS:

| 01.12.2011                  |            |            |                  |            |            |            |            |                           |            |                    |
|-----------------------------|------------|------------|------------------|------------|------------|------------|------------|---------------------------|------------|--------------------|
|                             |            |            | Sakthi<br>Sugars |            |            |            |            | Shree<br>Renuka<br>Sugars |            |                    |
| Balance Sheet               |            |            |                  |            |            |            |            | Jugars                    |            |                    |
|                             | Mar '11    | Dec '09    | Dec '08          | Jun '07    | Jun '06    | Sep '10    | Sep '09    | Sep '08                   | Sep '07    | Sep '06            |
|                             | 15 mths    | 12 mths    | 18 mths          | 12 mths    | 12 mths    | 12 mths    | 12 mths    | 12 mths                   | 12 mths    | 12 mths            |
|                             | in Rs. Cr. |            |                  |            |            | in Rs. Cr. |            |                           |            |                    |
| Sources Of Funds            |            |            |                  |            |            |            |            |                           |            |                    |
| Total Share Capital         | 36.81      | 34.83      | 31.37            | 31.37      | 43.37      | 67.04      | 31.69      | 27.6                      | 24.81      | 23.81              |
| Equity Share<br>Capital     | 36.81      | 34.83      | 31.37            | 31.37      | 31.37      | 67.04      | 31.69      | 27.6                      | 24.81      | 23.81              |
| Share Application<br>Money  | 0          | 15.66      | 15.66            | 15.66      | 15.66      | 0          | 20.59      | 23.09                     | 6.26       | 0                  |
| Preference Share Capital    | 0          | 0          | 0                | 0          | 12         | 0          | 0          | 0                         | 0          | 0                  |
| Reserves                    | 663.81     | 256.99     | 87.81            | 356.36     | 346.06     | 1,712.45   | 1,211.92   | 589.26                    | 304.68     | 198.63             |
| Revaluation<br>Reserves     | 0          | 498.49     | 521.68           | 0          | 0          | 0          | 0          | 0                         | 0          | 0                  |
| Networth                    | 700.62     | 805.97     | 656.52           | 403.39     | 405.09     | 1,779.49   | 1,264.20   | 639.95                    | 335.75     | 222.44             |
| Secured Loans               | 1,111.42   | 1,087.19   | 927.68           | 750.44     | 516.57     | 1,692.22   | 1,257.99   | 827.58                    | 621.09     | 354.44             |
| Unsecured Loans             | 184.08     | 266.46     | 398.54           | 405.78     | 366.83     | 23.64      | 41.53      | 159.76                    | 25.91      | 16.69              |
| Total Debt                  | 1,295.50   | 1,353.65   | 1,326.22         | 1,156.22   | 883.4      | 1,715.86   | 1,299.52   | 987.34                    | 647        | 371.13             |
| Total Liabilities           | 1,996.12   | 2,159.62   | 1,982.74         | 1,559.61   | 1,288.49   | 3,495.35   | 2,563.72   | 1,627.29                  | 982.75     | 593.57             |
|                             | Mar '11    | Dec '09    | Dec '08          | Jun '07    | Jun '06    | Sep '10    | Sep '09    | Sep '08                   | Sep '07    | San '06            |
|                             | 15 mths    | 12 mths    | 18 mths          | 12 mths    | 12 mths    | 12 mths    | 12 mths    | 12 mths                   | 12 mths    | Sep '06<br>12 mths |
| Application Of              | 15 1111115 | 12 1111115 | 10 1111115       | 12 1111115 | 12 1111115 | 12 1111115 | 12 1111115 | 12 1111115                | 12 1111115 | 12 1111115         |
| Funds                       |            |            |                  |            |            |            |            |                           |            |                    |
| Gross Block                 | 1,536.14   | 1,472.61   | 1,215.17         | 688.89     | 654.63     | 1,802.50   | 1,406.62   | 778.87                    | 631.37     | 162.96             |
| Less: Accum. Depreciation   | 138.22     | 70.66      | 161.28           | 102.43     | 78.93      | 231.45     | 149.76     | 87.72                     | 69.06      | 43.6               |
| Net Block                   | 1,397.92   | 1,401.95   | 1,053.89         | 586.46     | 575.7      | 1,571.05   | 1,256.86   | 691.15                    | 562.31     | 119.36             |
| Capital Work in<br>Progress | 132.38     | 116.63     | 495.13           | 286.81     | 21.38      | 410.46     | 242.31     | 513.95                    | 207.73     | 331.29             |
| Investments                 | 164.84     | 167.34     | 167.37           | 170.16     | 60.19      | 1,639.28   | 105.99     | 150.57                    | 16.76      | 0.55               |
| Inventories                 | 141.25     | 187.9      | 43.52            | 80.97      | 46.21      | 1,135.95   | 1,002.32   | 186.91                    | 100.17     | 112.18             |
| Sundry Debtors              | 129.79     | 59.74      | 27.58            | 25.09      | 64.97      | 315.94     | 104.27     | 48.64                     | 38.69      | 53.91              |
| Cash and Bank<br>Balance    | 32.29      | 17.41      | 18.81            | 29.49      | 244.37     | 4.42       | 7.06       | 7.47                      | 20.71      | 12.09              |
| Total Current<br>Assets     | 303.33     | 265.05     | 89.91            | 135.55     | 355.55     | 1,456.31   | 1,113.65   | 243.02                    | 159.57     | 178.18             |
| Loans and<br>Advances       | 333.58     | 669.08     | 581.21           | 436.95     | 348.02     | 755.23     | 753.86     | 323.12                    | 186.23     | 82.92              |
| Fixed Deposits              | 0          | 23.23      | 23.42            | 61.64      | 30.38      | 19.05      | 203.22     | 5.92                      | 9.96       | 5.08               |
| Total CA, Loans & Advances  | 636.91     | 957.36     | 694.54           | 634.14     | 733.95     | 2,230.59   | 2,070.73   | 572.06                    | 355.76     | 266.18             |
| Deffered Credit             | 0          | 0          | 0                | 0          | 0          | 0          | 0          | 0                         | 0          | 0                  |
| <b>Current Liabilities</b>  | 408.87     | 465.38     | 425.93           | 125.38     | 94.47      | 2,136.36   | 1,013.44   | 248.95                    | 122.94     | 99.45              |
| Provisions                  | 14.53      | 27.94      | 14.3             | 5.61       | 12.31      | 229.66     | 100.41     | 53.09                     | 38.98      | 31.93              |
| Total CL & Provisions       | 423.4      | 493.32     | 440.23           | 130.99     | 106.78     | 2,366.02   | 1,113.85   | 302.04                    | 161.92     | 131.38             |
| Net Current Assets          | 213.51     | 464.04     | 254.31           | 503.15     | 627.17     | -135.43    | 956.88     | 270.02                    | 193.84     | 134.8              |
| Miscellaneous<br>Expenses   | 87.47      | 9.67       | 12.03            | 13.03      | 4.04       | 9.98       | 1.67       | 1.61                      | 2.11       | 7.58               |
| Total Assets                | 1,996.12   | 2,159.63   | 1,982.73         | 1,559.61   | 1,288.48   | 3,495.34   | 2,563.71   | 1,627.30                  | 982.75     | 593.58             |
| Contingent<br>Liabilities   | 474.12     | 556.15     | 634.7            | 182.35     | 272.96     | 1,224.68   | 389        | 44.5                      | 148.5      | 192.37             |
| Book Value (Rs)             | 190.35     | 83.78      | 37.99            | 123.59     | 120.31     | 26.54      | 39.24      | 22.35                     | 132.81     | 93.43              |
| book value (KS)             | 190.35     | 03.78      | 37.99            | 123.59     | 120.31     | 20.54      | 39.24      | 22.35                     | 132.81     | 93.43              |

#### 2.3.1 (a) Balance sheet of Sakthi Sugars Ltd: