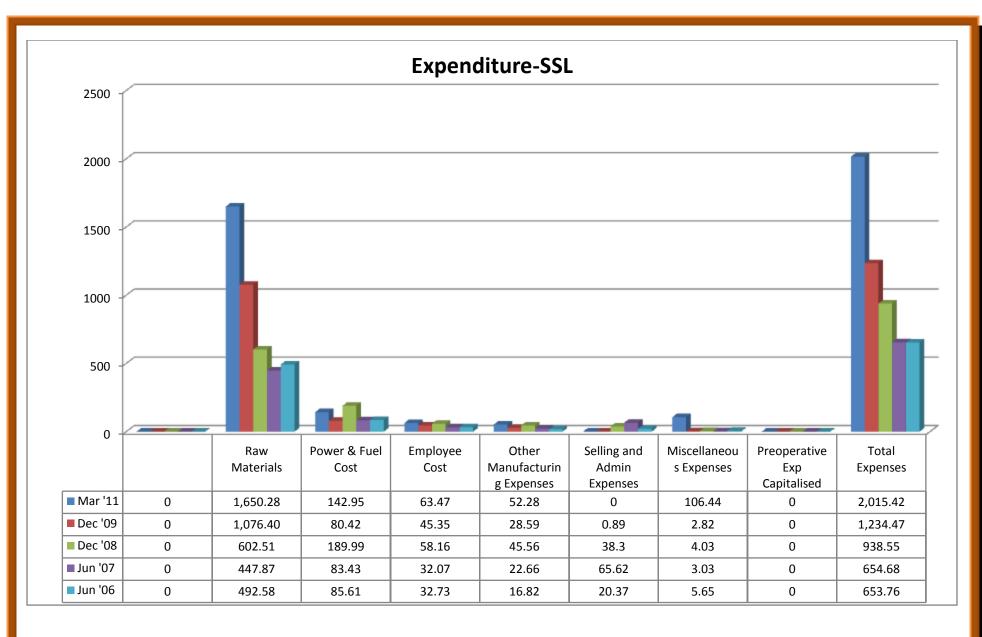

# (i) Source of Funds:

- Total share capital was even from 2007 to 2011.
- Equity share capital was even from 2007 to 2011.
- Share application money showed nil from 2007 to 2011.
- ❖ Preference share capital showed nil from 2007 to 2011.
- Reserves were in upward trend from 2008 to 2011, except the year of 2007.
- Revaluation reserves showed nil from 2007 to 2011.
- Net worth shows in upward trend from 2008 to 2011, except the year of 2007.
- Secured loans were in downward trend from 2008 to 2011, except the year of 2007.
- Unsecured loans were in upward trend from 2007 to 2011.
- ❖ Total debt took both upward and downward trend from 2007 to 2011.
- Total liabilities took both upward and downward trend from 2007 to 2011.