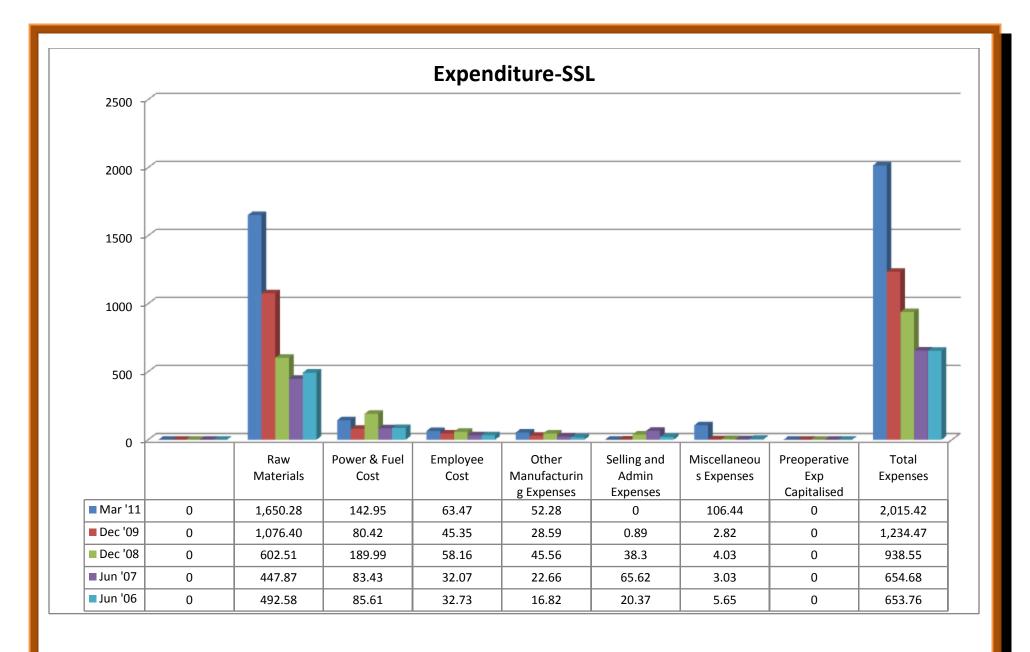

## (ii) Expenditure:

- Raw materials took both upward and downward trend from 2007 to 2011.
- Power and Fuel cost was in downward trend from 2007 to 2010, except the year of 2011.
- ❖ Employee cost took both upward and downward trend from 2007 to 2011.
- Other manufacturing expenses took both upward and downward trend from 2007 to 2011.
- Selling and Admin Expenses wer took both upward and downward trend from 2007 to 2011.
- Miscellaneous expenses took both upward and downward trend from 2007 to 2011.
- Preoperative Exp Capitalized showed nil from 2007 to 2011.
- Total expenses took both upward and downward trend from 2007 to 2011.

- ❖ PBDIT took both upward and downward trend from 2007 to 2011.
- ❖ Interest took both upward and downward trend from 2007 to 2011.
- ❖ PBDT took both upward and downward trend from 2007 to 2011.
- Depreciation took both upward and downward trend from 2007 to 2011.
- Other written off showed nil from 2007 to 2011.
- ❖ Profit before tax took both upward and downward trend from 2007 to 2011.
- \* Extra-ordinary items took both upward and downward trend from 2007 to 2011.
- ❖ PBT (Post Extra-ord items) took both upward and downward trend from 2007 to 2011.
- ❖ Tax took both upward and downward trend from 2007 to 2011.
- Reported Net Profit took both upward and downward trend from 2007 to 2011.