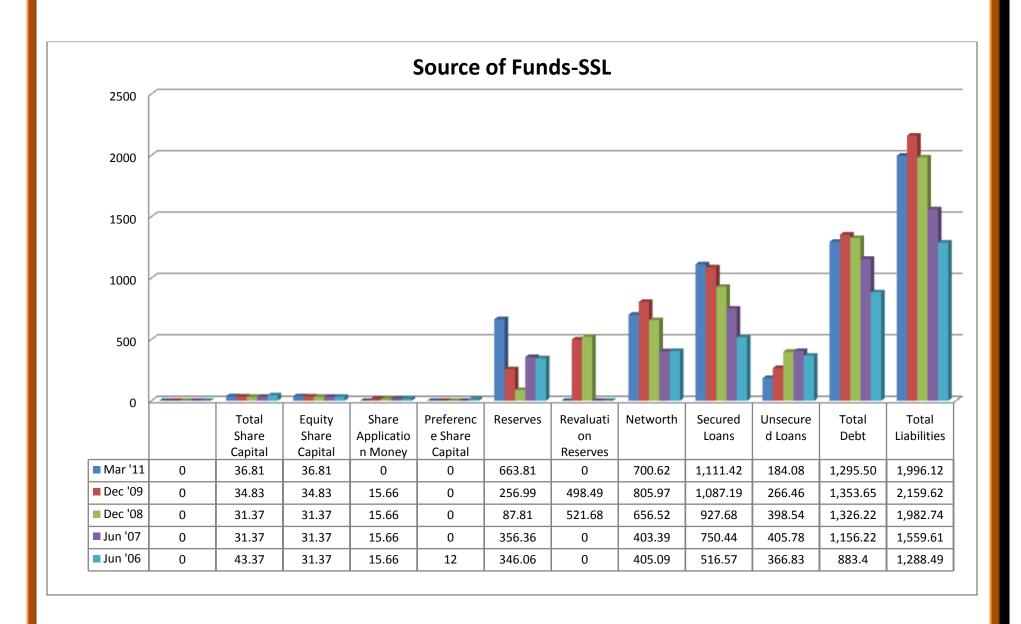

## (i) Income:

- ❖ Sales Turnover was in upward trend from 2007 to 2011, except the year of 2006.
- Net sales were in upward trend from 2007 to 2011, except the year of 2006.
- Other income was in downward trend from 2007 to 2011, except the year of 2006.
- Stock adjustments took both upward and downward trend from 2006 to 2011, whereas the value took a negative sign in the year 2006 and 2009.
- ❖ Total income took both upward and downward trend from 2006 to 2011.