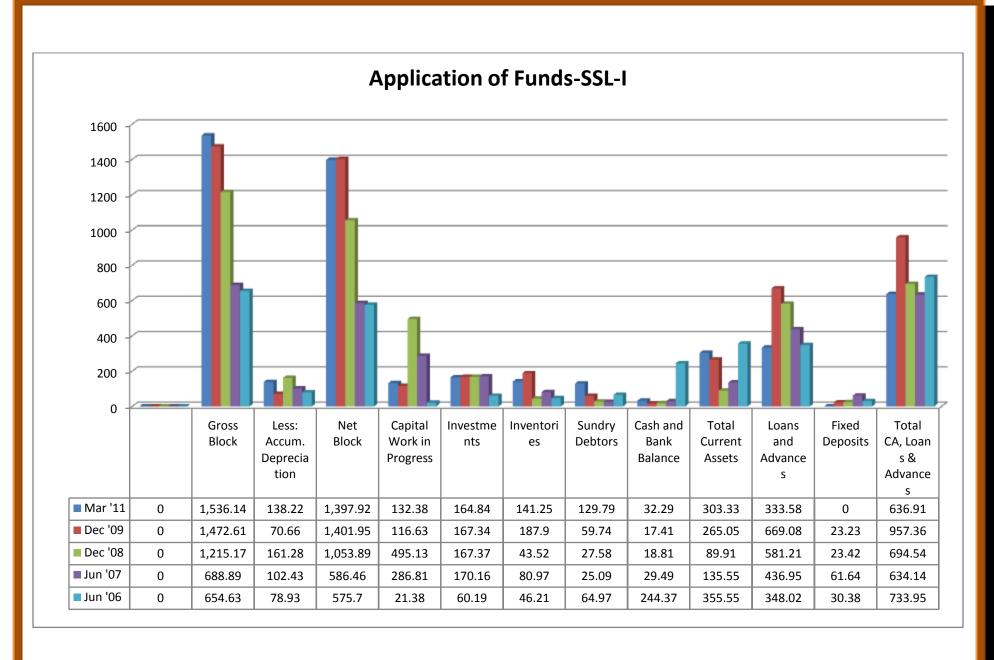

#### (i) Income:

- ❖ Sales turnover were in upward trend from 2007 to 2011.
- ❖ Net sales were in upward trend from 2007 to 2011.
- Other income took both upward and downward trend from 2007 to 2011.
- ❖ Stock adjustments took both positive and negative trend from 2007 to 2011.
- ❖ Total income was took both upward and downward trend from 2007 to 2011.