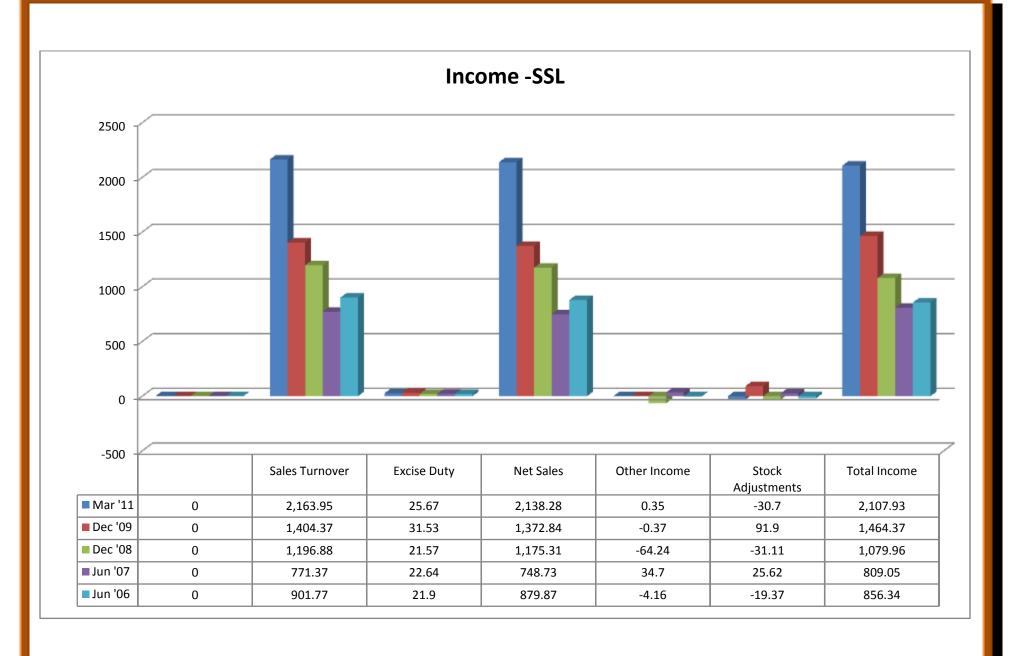

#### (ii) Application of Funds:

- ❖ Gross block increased throughout from the year 2006 to 2011.
- ❖ Accum.depreciation took both upward and downward trend from the year 2006 to 2011.
- ❖ Net block values increased through the year 2006 until 2009 and decreased in 2011.
- ❖ Capital work in progress increased from 2006 to 2008 and decreased 2009 and 2011.
- ❖ Investments increased in 2007 and decreased from 2008 to 2011.
- ❖ Inventories increased from 2006 to 2011 except in the year 2008.
- Sundry debtors increased from 2008 to 2011 after the downfall it took in the year 2007.
- ❖ Cash and bank balance decreased from 2007 to 2009 an increased in 2011.
- ❖ Total current assets shows ups and downward trend in 2006-2011.
- ❖ Loans and advances were upward trend in 2006-2009 and downward trend in 2011.
- Fixed deposits were ups and downward trend in 2006-2009 and nil trends in 2011.
- ❖ Total Current Assets, loans and advances took both upward and downward trend in 2006-2011.
- ❖ Deferred credit was nil from the year of 2006 to 2011.
- ❖ Current liabilities showed an upward trend in 2006-2009 which decreased in 2011.
- ❖ Provisions took both upward and downward trend from 2006 to 2011.
- ❖ Total current liabilities and provisions showed an upward trend from 2006 to 2009 which decreased in 2011.
- ❖ Net current assets took both upward and downward trend from 2006 to 2011.
- ❖ Miscellaneous expenses took both upward and downward trend from 2006 to 2011.
- ❖ Total assets took an upward trend from 2006 to 2009, which decreased in 2011.
- Contingent liabilities took both upward and downward trend from 2006 to 2011.
- ❖ Book value took both upward and downward trend from 2006 to 2011.