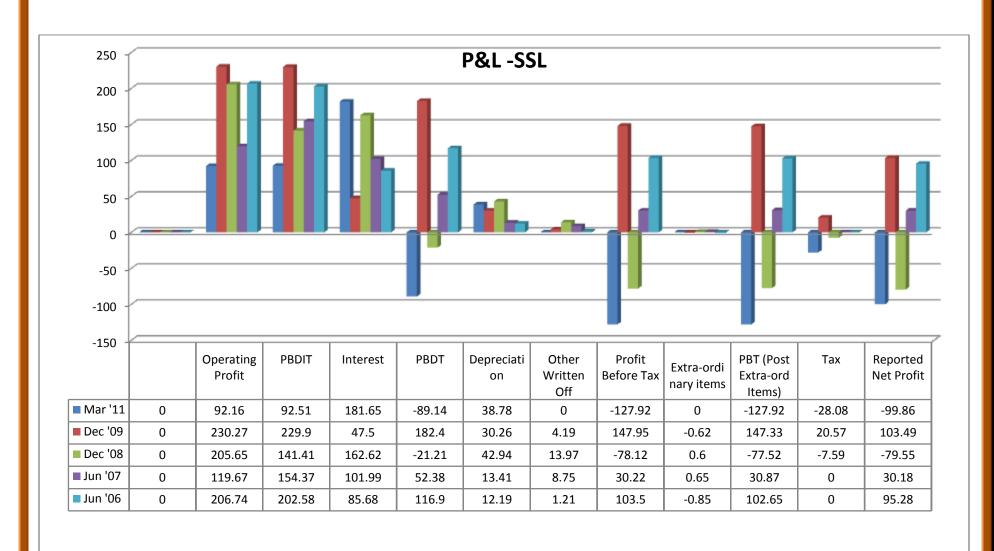

#### 2.2.2 (b) Profit and Loss Accounts of EID Parry(India):

#### (i) Income:

- ❖ Sales turnover were in upward trend from 2007 to 2011.
- ❖ Net sales were in upward trend from 2007 to 2011.
- Other income took both upward and downward trend from 2007 to 2011.
- ❖ Stock adjustments took both positive and negative trend from 2007 to 2011.
- ❖ Total income was took both upward and downward trend from 2007 to 2011.