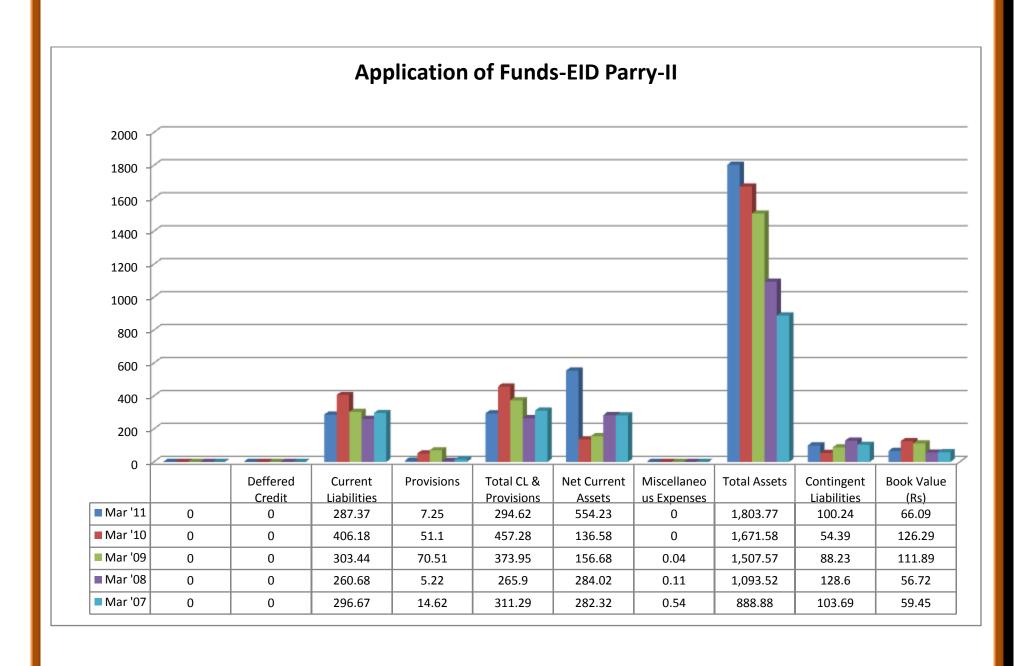

#### (iii) Profit & Loss:

- ❖ PBDIT took both upward and downward trend from 2007 to 2011.
- ❖ Interest took both upward and downward trend from 2007 to 2011.
- ❖ PBDT took both upward and downward trend from 2007 to 2011.
- ❖ Depreciation increased from 2007 to 2011.
- ❖ Other written off were nil from 2007 to 2011.
- Profit before tax took both upward and downward trend from 2007 to 2011, where the trend was on the negative sign during the year
- ❖ Extra-ordinary items took both upward and downward trend from 2007 to 2011.
- PBT took both upward and downward trend from 2007 to 2011, where the trend was on the negative sign during the year 2008.
- ❖ Tax took both upward and downward trend from 2007 to 2011, where the trend was on the negative sign during the year 2008.
- Reported Net Profit took both upward and downward trend from 2007 to 2011, where the trend was on the negative sign during the year 2008.