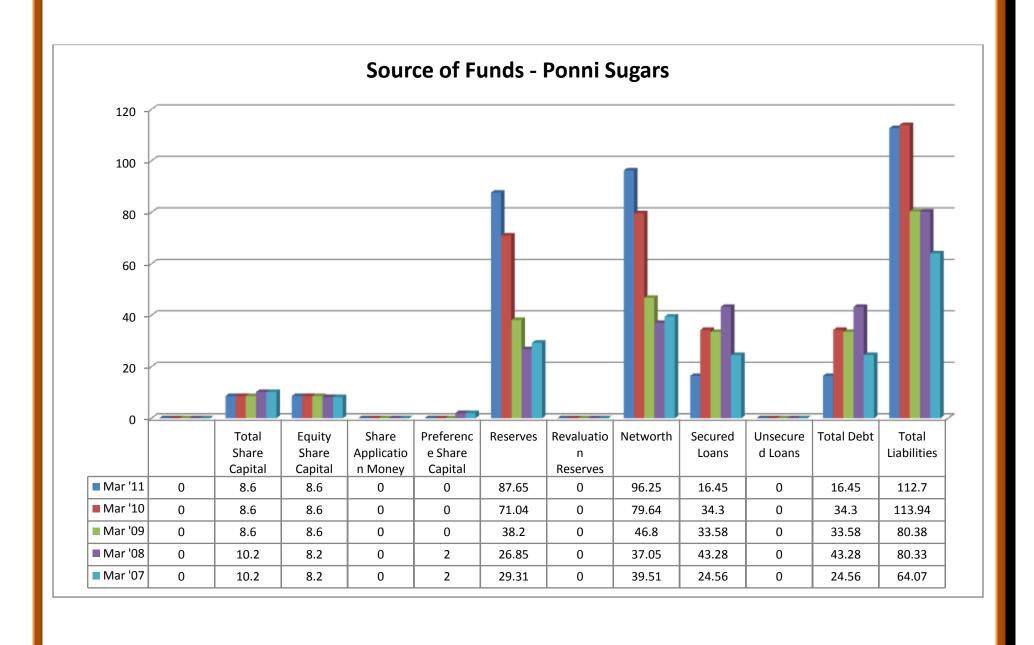

#### (ii) Expenditure:

- Raw materials took an upward trend from the year of 2007 to 2011, except the year of 2006.
- ❖ Power and fuel cost took both upward and downward trend from 2006 to 2011.
- Employee cost took both upward and downward trend from 2006 to 2011.
- Other manufacturing expenses took both upward and downward trend from 2006 to 2011.
- Selling and admin expenses took both upward and downward trend from 2006 to 2009, which reached the value of zero in the year 2011.
- Miscellaneous expenses were in normal trend from the year 2006 to 2009, which increased greatly in the year of 2011.
- Preoperative expenses capitalized were nil from 2006 to 2011.
- Total expenses increased from 2006 to 2011.