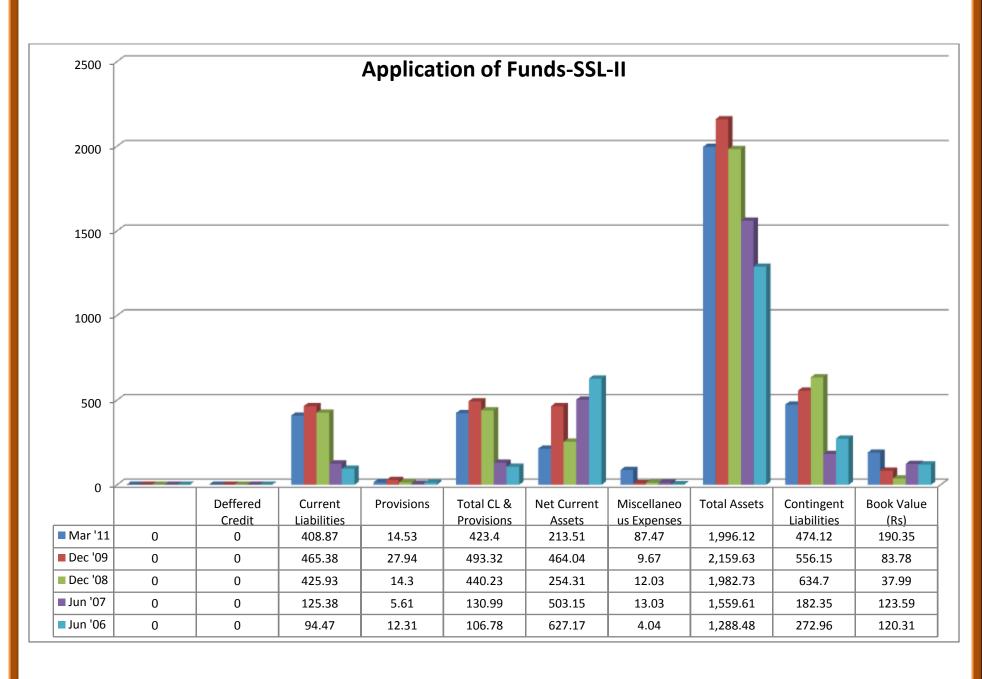

#### (i) Income:

- ❖ Sales turnover were in upward trend from 2007 to 2011.
- ❖ Net sales were in upward trend from 2007 to 2011.
- Other income took both upward and downward trend from 2007 to 2011.
- ❖ Stock adjustments took both positive and negative trend from 2007 to 2011.
- ❖ Total income was took both upward and downward trend from 2007 to 2011.