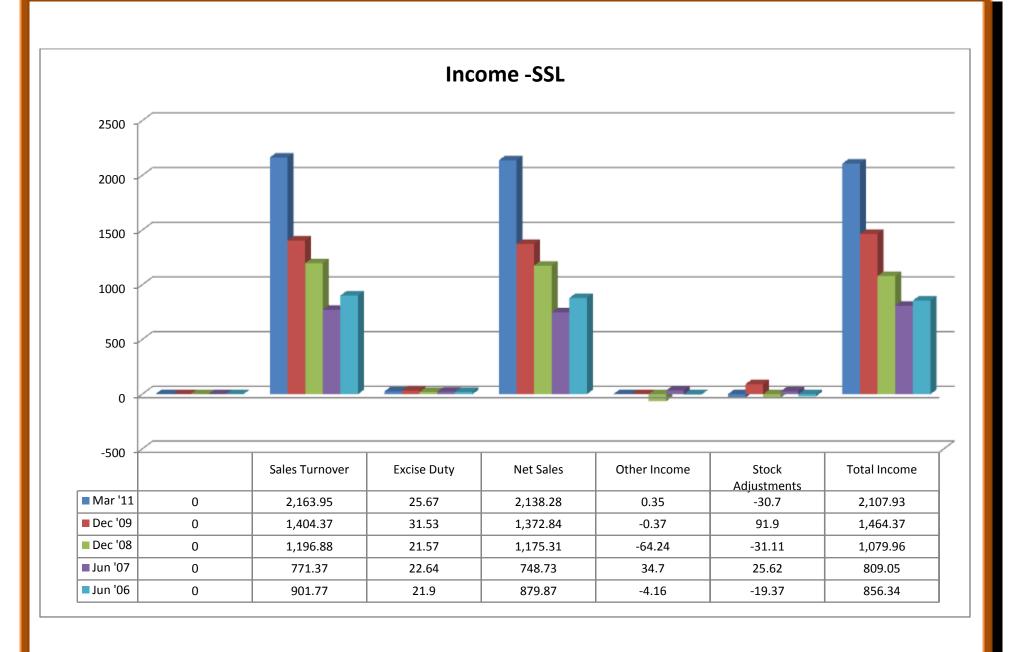

# 2.3.2 Profit and Loss Account Comparison Statement of SSL and SRSL:

| 01.12.2011                                                                                                                                                                                                                                      |                                                                                    |                                                                                              |                                                                                            |                                                                                                         |                                                                                                       |                                                                                                        |                                                                                                  |                                                                                                   |                                                                                                |                                                                                                  |
|-------------------------------------------------------------------------------------------------------------------------------------------------------------------------------------------------------------------------------------------------|------------------------------------------------------------------------------------|----------------------------------------------------------------------------------------------|--------------------------------------------------------------------------------------------|---------------------------------------------------------------------------------------------------------|-------------------------------------------------------------------------------------------------------|--------------------------------------------------------------------------------------------------------|--------------------------------------------------------------------------------------------------|---------------------------------------------------------------------------------------------------|------------------------------------------------------------------------------------------------|--------------------------------------------------------------------------------------------------|
| Profit & Loss account                                                                                                                                                                                                                           |                                                                                    |                                                                                              | Sakthi<br>Sugars                                                                           |                                                                                                         |                                                                                                       |                                                                                                        |                                                                                                  | Shree<br>Renuka<br>Sugars                                                                         |                                                                                                |                                                                                                  |
|                                                                                                                                                                                                                                                 | Mar '11                                                                            | Dec '09                                                                                      | Dec '08                                                                                    | Jun '07                                                                                                 | Jun '06                                                                                               | Sep '10                                                                                                | Sep '09                                                                                          | Sep '08                                                                                           | Sep '07                                                                                        | Sep '06                                                                                          |
|                                                                                                                                                                                                                                                 | 15 mths                                                                            | 12 mths                                                                                      | 18 mths                                                                                    | 12 mths                                                                                                 | 12 mths                                                                                               | 12 mths                                                                                                | 12 mths                                                                                          | 12 mths                                                                                           | 12<br>mths                                                                                     | 12<br>mths                                                                                       |
|                                                                                                                                                                                                                                                 | in Rs. Cr.                                                                         |                                                                                              |                                                                                            |                                                                                                         |                                                                                                       | in Rs. Cr.                                                                                             |                                                                                                  |                                                                                                   |                                                                                                |                                                                                                  |
| Income                                                                                                                                                                                                                                          |                                                                                    |                                                                                              |                                                                                            |                                                                                                         |                                                                                                       |                                                                                                        |                                                                                                  |                                                                                                   |                                                                                                |                                                                                                  |
| Sales Turnover                                                                                                                                                                                                                                  | 2,163.95                                                                           | 1,404.37                                                                                     | 1,196.88                                                                                   | 771.37                                                                                                  | 901.77                                                                                                | 5,634.06                                                                                               | 2,320.64                                                                                         | 1,805.34                                                                                          | 827.58                                                                                         | 890.3                                                                                            |
| Excise Duty                                                                                                                                                                                                                                     | 25.67                                                                              | 31.53                                                                                        | 21.57                                                                                      | 22.64                                                                                                   | 21.9                                                                                                  | 122.87                                                                                                 | 86.43                                                                                            | 47.6                                                                                              | 29.53                                                                                          | 33.09                                                                                            |
| Net Sales                                                                                                                                                                                                                                       | 2,138.28                                                                           | 1,372.84                                                                                     | 1,175.31                                                                                   | 748.73                                                                                                  | 879.87                                                                                                | 5,511.19                                                                                               | 2,234.21                                                                                         | 1,757.74                                                                                          | 798.05                                                                                         | 857.21                                                                                           |
| Other Income                                                                                                                                                                                                                                    | 0.35                                                                               | -0.37                                                                                        | -64.24                                                                                     | 34.7                                                                                                    | -4.16                                                                                                 | 81.92                                                                                                  | 5.59                                                                                             | 0.14                                                                                              | 11.43                                                                                          | 3.85                                                                                             |
| Stock Adjustments                                                                                                                                                                                                                               | -30.7                                                                              | 91.9                                                                                         | -31.11                                                                                     | 25.62                                                                                                   | -19.37                                                                                                | 216.16                                                                                                 | 581.51                                                                                           | 61.08                                                                                             | -49.58                                                                                         | 52.8                                                                                             |
| Total Income                                                                                                                                                                                                                                    | 2,107.93                                                                           | 1,464.37                                                                                     | 1,079.96                                                                                   | 809.05                                                                                                  | 856.34                                                                                                | 5,809.27                                                                                               | 2,821.31                                                                                         | 1,818.96                                                                                          | 759.9                                                                                          | 913.86                                                                                           |
| Expenditure                                                                                                                                                                                                                                     |                                                                                    |                                                                                              |                                                                                            |                                                                                                         |                                                                                                       |                                                                                                        |                                                                                                  |                                                                                                   |                                                                                                |                                                                                                  |
| Raw Materials                                                                                                                                                                                                                                   | 1,650.28                                                                           | 1,076.40                                                                                     | 602.51                                                                                     | 447.87                                                                                                  | 492.58                                                                                                | 4,803.94                                                                                               | 2,241.15                                                                                         | 1,365.05                                                                                          | 465.48                                                                                         | 657.64                                                                                           |
| Power & Fuel Cost                                                                                                                                                                                                                               | 142.95                                                                             | 80.42                                                                                        | 189.99                                                                                     | 83.43                                                                                                   | 85.61                                                                                                 | 234.32                                                                                                 | 176.42                                                                                           | 17.3                                                                                              | 37.18                                                                                          | 25.56                                                                                            |
| Employee Cost                                                                                                                                                                                                                                   | 63.47                                                                              | 45.35                                                                                        | 58.16                                                                                      | 32.07                                                                                                   | 32.73                                                                                                 | 72.94                                                                                                  | 51.44                                                                                            | 37.35                                                                                             | 25.37                                                                                          | 13.77                                                                                            |
| Other Manufacturing<br>Expenses                                                                                                                                                                                                                 | 52.28                                                                              | 28.59                                                                                        | 45.56                                                                                      | 22.66                                                                                                   | 16.82                                                                                                 | 63.18                                                                                                  | 47.84                                                                                            | 54.74                                                                                             | 60.89                                                                                          | 50.24                                                                                            |
| Selling and Admin<br>Expenses                                                                                                                                                                                                                   | 0                                                                                  | 0.89                                                                                         | 38.3                                                                                       | 65.62                                                                                                   | 20.37                                                                                                 | 84.93                                                                                                  | 55.18                                                                                            | 91.28                                                                                             | 32.84                                                                                          | 50.62                                                                                            |
| Miscellaneous Expenses                                                                                                                                                                                                                          | 106.44                                                                             | 2.82                                                                                         | 4.03                                                                                       | 3.03                                                                                                    | 5.65                                                                                                  | -180.55                                                                                                | -132.25                                                                                          | 19                                                                                                | 10.6                                                                                           | 6.05                                                                                             |
| Preoperative Exp<br>Capitalised                                                                                                                                                                                                                 | 0                                                                                  | 0                                                                                            | 0                                                                                          | 0                                                                                                       | 0                                                                                                     | 0                                                                                                      | 0                                                                                                | 0                                                                                                 | 0                                                                                              | 0                                                                                                |
| Total Expenses                                                                                                                                                                                                                                  | 2,015.42                                                                           | 1,234.47                                                                                     | 938.55                                                                                     | 654.68                                                                                                  | 653.76                                                                                                | 5,078.76                                                                                               | 2,439.78                                                                                         | 1,584.72                                                                                          | 632.36                                                                                         | 803.88                                                                                           |
|                                                                                                                                                                                                                                                 | Mar '11                                                                            | Dec '09                                                                                      | Dec '08                                                                                    | Jun '07                                                                                                 | Jun '06                                                                                               | Sep '10                                                                                                | Sep '09                                                                                          | Sep '08                                                                                           | Sep '07                                                                                        | Sep '06                                                                                          |
|                                                                                                                                                                                                                                                 | 15 mths                                                                            | 12 mths                                                                                      | 18 mths                                                                                    | 12 mths                                                                                                 | 12 mths                                                                                               | 12 mths                                                                                                | 12 mths                                                                                          | 12 mths                                                                                           | 12<br>mths                                                                                     | 12<br>mths                                                                                       |
|                                                                                                                                                                                                                                                 |                                                                                    |                                                                                              |                                                                                            |                                                                                                         |                                                                                                       |                                                                                                        |                                                                                                  |                                                                                                   |                                                                                                |                                                                                                  |
| Operating Profit                                                                                                                                                                                                                                | 92.16                                                                              | 230.27                                                                                       | 205.65                                                                                     | 119.67                                                                                                  | 206.74                                                                                                | 648.59                                                                                                 | 375.94                                                                                           | 234.1                                                                                             | 116.11                                                                                         | 106.13                                                                                           |
| PBDIT                                                                                                                                                                                                                                           | 92.51                                                                              | 229.9                                                                                        | 141.41                                                                                     | 154.37                                                                                                  | 202.58                                                                                                | 730.51                                                                                                 | 381.53                                                                                           | 234.24                                                                                            | 127.54                                                                                         | 109.98                                                                                           |
| Interest                                                                                                                                                                                                                                        | 181.65                                                                             | 47.5                                                                                         |                                                                                            |                                                                                                         |                                                                                                       |                                                                                                        |                                                                                                  |                                                                                                   |                                                                                                |                                                                                                  |
| PBDT                                                                                                                                                                                                                                            |                                                                                    |                                                                                              | 162.62                                                                                     | 101.99                                                                                                  | 85.68                                                                                                 | 92.23                                                                                                  | 101.44                                                                                           | 84.06                                                                                             | 24.64                                                                                          | 26.58                                                                                            |
|                                                                                                                                                                                                                                                 | -89.14                                                                             | 182.4                                                                                        | 162.62<br>-21.21                                                                           | 101.99<br>52.38                                                                                         | 85.68<br>116.9                                                                                        | 92.23<br>638.28                                                                                        | 101.44<br>280.09                                                                                 | 84.06<br>150.18                                                                                   | 24.64<br>102.9                                                                                 | 26.58<br>83.4                                                                                    |
| Depreciation                                                                                                                                                                                                                                    | -89.14<br>38.78                                                                    |                                                                                              |                                                                                            |                                                                                                         |                                                                                                       |                                                                                                        |                                                                                                  |                                                                                                   |                                                                                                |                                                                                                  |
| Depreciation Other Written Off                                                                                                                                                                                                                  |                                                                                    | 182.4                                                                                        | -21.21                                                                                     | 52.38                                                                                                   | 116.9                                                                                                 | 638.28                                                                                                 | 280.09                                                                                           | 150.18                                                                                            | 102.9                                                                                          | 83.4                                                                                             |
| Other Written Off Profit Before Tax                                                                                                                                                                                                             | 38.78                                                                              | 182.4<br>30.26                                                                               | -21.21<br>42.94                                                                            | 52.38<br>13.41                                                                                          | 116.9<br>12.19                                                                                        | 638.28<br>81.55                                                                                        | 280.09<br>62.46                                                                                  | 150.18<br>36.48                                                                                   | 102.9<br>24.92                                                                                 | 83.4<br>8.78                                                                                     |
| Other Written Off                                                                                                                                                                                                                               | 38.78<br>0                                                                         | 182.4<br>30.26<br>4.19                                                                       | -21.21<br>42.94<br>13.97                                                                   | 52.38<br>13.41<br>8.75                                                                                  | 116.9<br>12.19<br>1.21                                                                                | 638.28<br>81.55<br>0                                                                                   | 280.09<br>62.46<br>0                                                                             | 150.18<br>36.48<br>0                                                                              | 102.9<br>24.92<br>0                                                                            | 83.4<br>8.78<br>0.06                                                                             |
| Other Written Off Profit Before Tax                                                                                                                                                                                                             | 38.78<br>0<br>-127.92                                                              | 182.4<br>30.26<br>4.19<br>147.95                                                             | -21.21<br>42.94<br>13.97<br>-78.12                                                         | 52.38<br>13.41<br>8.75<br>30.22                                                                         | 116.9<br>12.19<br>1.21<br>103.5                                                                       | 638.28<br>81.55<br>0<br>556.73                                                                         | 280.09<br>62.46<br>0<br>217.63                                                                   | 150.18<br>36.48<br>0<br>113.7                                                                     | 102.9<br>24.92<br>0<br>77.98                                                                   | 83.4<br>8.78<br>0.06<br>74.56                                                                    |
| Other Written Off Profit Before Tax Extra-ordinary items PBT (Post Extra-ord                                                                                                                                                                    | 38.78<br>0<br>-127.92<br>0                                                         | 182.4<br>30.26<br>4.19<br>147.95<br>-0.62                                                    | -21.21<br>42.94<br>13.97<br>-78.12<br>0.6                                                  | 52.38<br>13.41<br>8.75<br>30.22<br>0.65                                                                 | 116.9<br>12.19<br>1.21<br>103.5<br>-0.85                                                              | 638.28<br>81.55<br>0<br>556.73<br>-0.15                                                                | 280.09<br>62.46<br>0<br>217.63<br>0                                                              | 150.18<br>36.48<br>0<br>113.7<br>18.24                                                            | 102.9<br>24.92<br>0<br>77.98                                                                   | 83.4<br>8.78<br>0.06<br>74.56<br>-0.69                                                           |
| Other Written Off Profit Before Tax Extra-ordinary items PBT (Post Extra-ord Items)                                                                                                                                                             | 38.78<br>0<br>-127.92<br>0<br>-127.92                                              | 182.4<br>30.26<br>4.19<br>147.95<br>-0.62<br>147.33                                          | -21.21<br>42.94<br>13.97<br>-78.12<br>0.6<br>-77.52                                        | 52.38<br>13.41<br>8.75<br>30.22<br>0.65<br>30.87                                                        | 116.9<br>12.19<br>1.21<br>103.5<br>-0.85<br>102.65                                                    | 638.28<br>81.55<br>0<br>556.73<br>-0.15<br>556.58                                                      | 280.09<br>62.46<br>0<br>217.63<br>0<br>217.63                                                    | 150.18<br>36.48<br>0<br>113.7<br>18.24<br>131.94                                                  | 102.9<br>24.92<br>0<br>77.98<br>0<br>77.98                                                     | 83.4<br>8.78<br>0.06<br>74.56<br>-0.69<br>73.87                                                  |
| Other Written Off Profit Before Tax Extra-ordinary items PBT (Post Extra-ord Items) Tax                                                                                                                                                         | 38.78<br>0<br>-127.92<br>0<br>-127.92<br>-28.08                                    | 182.4<br>30.26<br>4.19<br>147.95<br>-0.62<br>147.33<br>20.57                                 | -21.21<br>42.94<br>13.97<br>-78.12<br>0.6<br>-77.52<br>-7.59                               | 52.38<br>13.41<br>8.75<br>30.22<br>0.65<br>30.87                                                        | 116.9<br>12.19<br>1.21<br>103.5<br>-0.85<br>102.65                                                    | 638.28<br>81.55<br>0<br>556.73<br>-0.15<br>556.58                                                      | 280.09<br>62.46<br>0<br>217.63<br>0<br>217.63<br>74.14                                           | 150.18<br>36.48<br>0<br>113.7<br>18.24<br>131.94<br>39.15                                         | 102.9<br>24.92<br>0<br>77.98<br>0<br>77.98<br>23.56                                            | 83.4<br>8.78<br>0.06<br>74.56<br>-0.69<br>73.87<br>18.28                                         |
| Other Written Off Profit Before Tax Extra-ordinary items PBT (Post Extra-ord Items) Tax Reported Net Profit                                                                                                                                     | 38.78<br>0<br>-127.92<br>0<br>-127.92<br>-28.08<br>-99.86                          | 182.4<br>30.26<br>4.19<br>147.95<br>-0.62<br>147.33<br>20.57<br><b>103.49</b>                | -21.21<br>42.94<br>13.97<br>-78.12<br>0.6<br>-77.52<br>-7.59<br>-79.55                     | 52.38<br>13.41<br>8.75<br>30.22<br>0.65<br>30.87<br>0<br>30.18                                          | 116.9<br>12.19<br>1.21<br>103.5<br>-0.85<br>102.65<br>0<br>95.28                                      | 638.28<br>81.55<br>0<br>556.73<br>-0.15<br>556.58<br>150.44<br>410.05                                  | 280.09<br>62.46<br>0<br>217.63<br>0<br>217.63<br>74.14<br>143.51                                 | 150.18<br>36.48<br>0<br>113.7<br>18.24<br>131.94<br>39.15<br>92.79                                | 102.9<br>24.92<br>0<br>77.98<br>0<br>77.98<br>23.56<br>54.43                                   | 83.4<br>8.78<br>0.06<br>74.56<br>-0.69<br>73.87<br>18.28<br>55.58                                |
| Other Written Off Profit Before Tax Extra-ordinary items PBT (Post Extra-ord Items) Tax Reported Net Profit Total Value Addition                                                                                                                | 38.78<br>0<br>-127.92<br>0<br>-127.92<br>-28.08<br>-99.86<br>365.15                | 182.4<br>30.26<br>4.19<br>147.95<br>-0.62<br>147.33<br>20.57<br><b>103.49</b><br>158.07      | -21.21<br>42.94<br>13.97<br>-78.12<br>0.6<br>-77.52<br>-7.59<br>- <b>79.55</b><br>336.03   | 52.38<br>13.41<br>8.75<br>30.22<br>0.65<br>30.87<br>0<br>30.18<br>206.82                                | 116.9<br>12.19<br>1.21<br>103.5<br>-0.85<br>102.65<br>0<br><b>95.28</b><br>161.18                     | 638.28<br>81.55<br>0<br>556.73<br>-0.15<br>556.58<br>150.44<br>410.05<br>274.81                        | 280.09<br>62.46<br>0<br>217.63<br>0<br>217.63<br>74.14<br>143.51<br>198.62                       | 150.18<br>36.48<br>0<br>113.7<br>18.24<br>131.94<br>39.15<br>92.79<br>219.67                      | 102.9<br>24.92<br>0<br>77.98<br>0<br>77.98<br>23.56<br>54.43<br>166.88                         | 83.4<br>8.78<br>0.06<br>74.56<br>-0.69<br>73.87<br>18.28<br>55.58<br>146.24                      |
| Other Written Off Profit Before Tax Extra-ordinary items PBT (Post Extra-ord Items) Tax Reported Net Profit Total Value Addition Preference Dividend                                                                                            | 38.78<br>0<br>-127.92<br>0<br>-127.92<br>-28.08<br>-99.86<br>365.15<br>0           | 182.4<br>30.26<br>4.19<br>147.95<br>-0.62<br>147.33<br>20.57<br><b>103.49</b><br>158.07<br>0 | -21.21<br>42.94<br>13.97<br>-78.12<br>0.6<br>-77.52<br>-7.59<br>-79.55<br>336.03<br>0      | 52.38<br>13.41<br>8.75<br>30.22<br>0.65<br>30.87<br>0<br><b>30.18</b><br>206.82<br>0.37                 | 116.9<br>12.19<br>1.21<br>103.5<br>-0.85<br>102.65<br>0<br><b>95.28</b><br>161.18<br>6                | 638.28<br>81.55<br>0<br>556.73<br>-0.15<br>556.58<br>150.44<br>410.05<br>274.81<br>0                   | 280.09<br>62.46<br>0<br>217.63<br>0<br>217.63<br>74.14<br>143.51<br>198.62<br>0                  | 150.18<br>36.48<br>0<br>113.7<br>18.24<br>131.94<br>39.15<br>92.79<br>219.67<br>0                 | 102.9<br>24.92<br>0<br>77.98<br>0<br>77.98<br>23.56<br>54.43<br>166.88<br>3.55                 | 83.4<br>8.78<br>0.06<br>74.56<br>-0.69<br>73.87<br>18.28<br>55.58<br>146.24<br>0                 |
| Other Written Off Profit Before Tax Extra-ordinary items PBT (Post Extra-ord Items) Tax Reported Net Profit Total Value Addition Preference Dividend Equity Dividend                                                                            | 38.78<br>0<br>-127.92<br>0<br>-127.92<br>-28.08<br>-99.86<br>365.15<br>0<br>0      | 182.4<br>30.26<br>4.19<br>147.95<br>-0.62<br>147.33<br>20.57<br><b>103.49</b><br>158.07<br>0 | -21.21<br>42.94<br>13.97<br>-78.12<br>0.6<br>-77.52<br>-7.59<br>-79.55<br>336.03<br>0      | 52.38<br>13.41<br>8.75<br>30.22<br>0.65<br>30.87<br>0<br><b>30.18</b><br>206.82<br>0.37<br>4.71         | 116.9<br>12.19<br>1.21<br>103.5<br>-0.85<br>102.65<br>0<br><b>95.28</b><br>161.18<br>6<br>4.71        | 638.28<br>81.55<br>0<br>556.73<br>-0.15<br>556.58<br>150.44<br>410.05<br>274.81<br>0<br>67.04          | 280.09<br>62.46<br>0<br>217.63<br>0<br>217.63<br>74.14<br>143.51<br>198.62<br>0<br>31.69         | 150.18<br>36.48<br>0<br>113.7<br>18.24<br>131.94<br>39.15<br>92.79<br>219.67<br>0<br>5.96         | 102.9<br>24.92<br>0<br>77.98<br>0<br>77.98<br>23.56<br>54.43<br>166.88<br>3.55<br>4.96         | 83.4<br>8.78<br>0.06<br>74.56<br>-0.69<br>73.87<br>18.28<br>55.58<br>146.24<br>0<br>4.76         |
| Other Written Off Profit Before Tax Extra-ordinary items PBT (Post Extra-ord Items) Tax Reported Net Profit Total Value Addition Preference Dividend Equity Dividend Corporate Dividend Tax Per share data                                      | 38.78<br>0<br>-127.92<br>0<br>-127.92<br>-28.08<br>-99.86<br>365.15<br>0<br>0      | 182.4<br>30.26<br>4.19<br>147.95<br>-0.62<br>147.33<br>20.57<br><b>103.49</b><br>158.07<br>0 | -21.21<br>42.94<br>13.97<br>-78.12<br>0.6<br>-77.52<br>-7.59<br>-79.55<br>336.03<br>0      | 52.38<br>13.41<br>8.75<br>30.22<br>0.65<br>30.87<br>0<br><b>30.18</b><br>206.82<br>0.37<br>4.71         | 116.9<br>12.19<br>1.21<br>103.5<br>-0.85<br>102.65<br>0<br><b>95.28</b><br>161.18<br>6<br>4.71        | 638.28<br>81.55<br>0<br>556.73<br>-0.15<br>556.58<br>150.44<br>410.05<br>274.81<br>0<br>67.04          | 280.09<br>62.46<br>0<br>217.63<br>0<br>217.63<br>74.14<br>143.51<br>198.62<br>0<br>31.69         | 150.18<br>36.48<br>0<br>113.7<br>18.24<br>131.94<br>39.15<br>92.79<br>219.67<br>0<br>5.96         | 102.9<br>24.92<br>0<br>77.98<br>0<br>77.98<br>23.56<br>54.43<br>166.88<br>3.55<br>4.96         | 83.4<br>8.78<br>0.06<br>74.56<br>-0.69<br>73.87<br>18.28<br>55.58<br>146.24<br>0<br>4.76         |
| Other Written Off Profit Before Tax Extra-ordinary items PBT (Post Extra-ord Items) Tax Reported Net Profit Total Value Addition Preference Dividend Equity Dividend Corporate Dividend Tax Per share data (annualised)                         | 38.78<br>0<br>-127.92<br>0<br>-127.92<br>-28.08<br>-99.86<br>365.15<br>0<br>0      | 182.4<br>30.26<br>4.19<br>147.95<br>-0.62<br>147.33<br>20.57<br><b>103.49</b><br>158.07<br>0 | -21.21<br>42.94<br>13.97<br>-78.12<br>0.6<br>-77.52<br>-7.59<br>-79.55<br>336.03<br>0<br>0 | 52.38<br>13.41<br>8.75<br>30.22<br>0.65<br>30.87<br>0<br>30.18<br>206.82<br>0.37<br>4.71<br>0.85        | 116.9<br>12.19<br>1.21<br>103.5<br>-0.85<br>102.65<br>0<br><b>95.28</b><br>161.18<br>6<br>4.71<br>1.5 | 638.28<br>81.55<br>0<br>556.73<br>-0.15<br>556.58<br>150.44<br>410.05<br>274.81<br>0<br>67.04<br>11.13 | 280.09<br>62.46<br>0<br>217.63<br>0<br>217.63<br>74.14<br>143.51<br>198.62<br>0<br>31.69<br>5.39 | 150.18<br>36.48<br>0<br>113.7<br>18.24<br>131.94<br>39.15<br>92.79<br>219.67<br>0<br>5.96<br>1.01 | 102.9<br>24.92<br>0<br>77.98<br>0<br>77.98<br>23.56<br>54.43<br>166.88<br>3.55<br>4.96<br>1.45 | 83.4<br>8.78<br>0.06<br>74.56<br>-0.69<br>73.87<br>18.28<br>55.58<br>146.24<br>0<br>4.76<br>0.67 |
| Other Written Off Profit Before Tax Extra-ordinary items PBT (Post Extra-ord Items) Tax Reported Net Profit Total Value Addition Preference Dividend Equity Dividend Corporate Dividend Tax Per share data (annualised) Shares in issue (lakhs) | 38.78<br>0<br>-127.92<br>0<br>-127.92<br>-28.08<br>-99.86<br>365.15<br>0<br>0<br>0 | 182.4<br>30.26<br>4.19<br>147.95<br>-0.62<br>147.33<br>20.57<br><b>103.49</b><br>158.07<br>0 | -21.21<br>42.94<br>13.97<br>-78.12<br>0.6<br>-77.52<br>-7.59<br>-79.55<br>336.03<br>0<br>0 | 52.38<br>13.41<br>8.75<br>30.22<br>0.65<br>30.87<br>0<br><b>30.18</b><br>206.82<br>0.37<br>4.71<br>0.85 | 116.9<br>12.19<br>1.21<br>103.5<br>-0.85<br>102.65<br>0<br><b>95.28</b><br>161.18<br>6<br>4.71<br>1.5 | 638.28<br>81.55<br>0<br>556.73<br>-0.15<br>556.58<br>150.44<br>410.05<br>274.81<br>0<br>67.04<br>11.13 | 280.09<br>62.46<br>0<br>217.63<br>0<br>217.63<br>74.14<br>143.51<br>198.62<br>0<br>31.69<br>5.39 | 150.18<br>36.48<br>0<br>113.7<br>18.24<br>131.94<br>39.15<br>92.79<br>219.67<br>0<br>5.96<br>1.01 | 102.9<br>24.92<br>0<br>77.98<br>0<br>77.98<br>23.56<br>54.43<br>166.88<br>3.55<br>4.96<br>1.45 | 83.4<br>8.78<br>0.06<br>74.56<br>-0.69<br>73.87<br>18.28<br>55.58<br>146.24<br>0<br>4.76<br>0.67 |