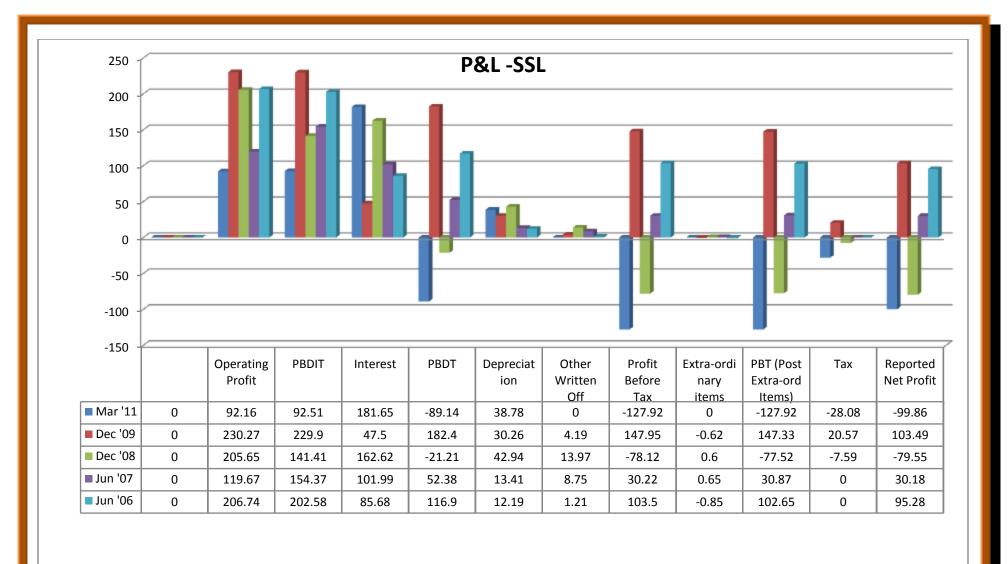

### 2.3.1 (b) Balance sheet of Shree Renuka Sugars:

### (i) Source of Funds:

- Total share capital was in upward trend from 2006 to 2010.
- Equity share capital was in upward trend from 2006 to 2010.
- Share application was in upward trend from 2007 to 2009, whereas it showed nil in the year 2006 and 2010.
- Preference share capital showed nil from 2006 to 2010.
- Reserves were in upward trend from 2006 to 2010.
- Revaluation reserves showed nil from 2006 to 2010.
- Net worth shows in upward trend from 2006 to 2010.
- ❖ Secured loans were in upward trend from 2006 to 2010.
- ❖ Unsecured loans were in upward trend from 2006 to 2008 and took a downward trend from 2009 to 2010.
- ❖ Total debt shows in upward trend from 2006 to 2010.
- ❖ Total liabilities were in upward trend from 2006 to 2010.