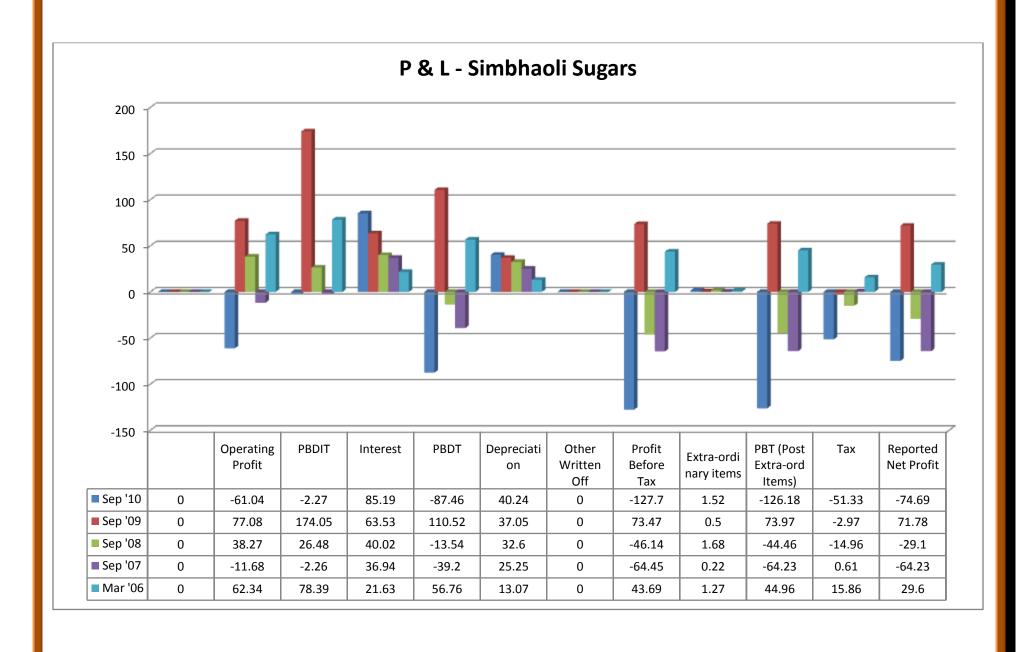

# 2.4.1 Balance Sheet Comparison Statement of SSL and BCM:

| 01.12.2011                 |            |          |          |          |          |            |          |             |          |          |
|----------------------------|------------|----------|----------|----------|----------|------------|----------|-------------|----------|----------|
|                            |            |          | Sakthi   |          |          |            |          |             |          |          |
|                            |            |          | Sugars   |          |          |            |          | Balrampur   |          |          |
| Palanca Shoot              |            |          |          |          |          |            |          | Chini Mills |          |          |
| Balance Sheet              |            |          |          |          |          |            |          |             |          |          |
|                            | Mar '11    | Dec '09  | Dec '08  | Jun '07  | Jun '06  | Mar '11    | Sep '09  | Sep '08     | Sep '07  | Sep '06  |
|                            | 15 mths    | 12 mths  | 18 mths  | 12 mths  | 12 mths  | 18 mths    | 12 mths  | 12 mths     | 12 mths  | 18 mths  |
|                            | in Rs. Cr. |          |          |          |          | in Rs. Cr. |          |             |          |          |
| Sources Of Funds           |            |          |          |          |          |            |          |             |          |          |
| Total Share Capital        | 36.81      | 34.83    | 31.37    | 31.37    | 43.37    | 25.63      | 25.68    | 25.55       | 24.82    | 24.82    |
| Equity Share Capital       | 36.81      | 34.83    | 31.37    | 31.37    | 31.37    | 25.63      | 25.68    | 25.55       | 24.82    | 24.82    |
| Share Application Money    | 0          | 15.66    | 15.66    | 15.66    | 15.66    | 0          | 0        | 0           | 0        | 0        |
| Preference Share Capital   | 0          | 0        | 0        | 0        | 12       | 0          | 0        | 0           | 0        | 0        |
| Reserves                   | 663.81     | 256.99   | 87.81    | 356.36   | 346.06   | 1,263.55   | 1,149.39 | 989.35      | 839.17   | 880.83   |
| Revaluation Reserves       | 0          | 498.49   | 521.68   | 0        | 0        | 0.18       | 0.18     | 0.18        | 0.18     | 0.18     |
| Networth                   | 700.62     | 805.97   | 656.52   | 403.39   | 405.09   | 1,289.36   | 1,175.25 | 1,015.08    | 864.17   | 905.83   |
| Secured Loans              | 1,111.42   | 1,087.19 | 927.68   | 750.44   | 516.57   | 1,706.69   | 972.03   | 1,250.68    | 1,210.59 | 416.52   |
| Unsecured Loans            | 184.08     | 266.46   | 398.54   | 405.78   | 366.83   | 300        | 0        | 109.2       | 75.56    | 130.88   |
| Total Debt                 | 1,295.50   | 1,353.65 | 1,326.22 | 1,156.22 | 883.4    | 2,006.69   | 972.03   | 1,359.88    | 1,286.15 | 547.4    |
| Total Liabilities          | 1,996.12   | 2,159.62 | 1,982.74 | 1,559.61 | 1,288.49 | 3,296.05   | 2,147.28 | 2,374.96    | 2,150.32 | 1,453.23 |
|                            |            |          |          |          |          |            |          |             |          |          |
|                            | Mar '11    | Dec '09  | Dec '08  | Jun '07  | Jun '06  | Mar '11    | Sep '09  | Sep '08     | Sep '07  | Sep '06  |
|                            | 15 mths    | 12 mths  | 18 mths  | 12 mths  | 12 mths  | 18 mths    | 12 mths  | 12 mths     | 12 mths  | 18 mths  |
| Application Of Funds       |            |          |          |          |          |            |          |             |          |          |
| Gross Block                | 1,536.14   | 1,472.61 | 1,215.17 | 688.89   | 654.63   | 2,500.60   | 2,374.50 | 2,374.18    | 1,970.32 | 1,338.59 |
| Less: Accum. Depreciation  | 138.22     | 70.66    | 161.28   | 102.43   | 78.93    | 790.67     | 604.4    | 498.17      | 382.52   | 301.92   |
| Net Block                  | 1,397.92   | 1,401.95 | 1,053.89 | 586.46   | 575.7    | 1,709.93   | 1,770.10 | 1,876.01    | 1,587.80 | 1,036.67 |
| Capital Work in Progress   | 132.38     | 116.63   | 495.13   | 286.81   | 21.38    | 6.45       | 7.61     | 8.21        | 370.93   | 403.76   |
| Investments                | 164.84     | 167.34   | 167.37   | 170.16   | 60.19    | 128.61     | 126.57   | 5.49        | 3.43     | 0.21     |
| Inventories                | 141.25     | 187.9    | 43.52    | 80.97    | 46.21    | 1,491.31   | 343.43   | 556.39      | 432.99   | 198.35   |
| Sundry Debtors             | 129.79     | 59.74    | 27.58    | 25.09    | 64.97    | 89.74      | 17.1     | 48.99       | 46.18    | 55.68    |
| Cash and Bank Balance      | 32.29      | 17.41    | 18.81    | 29.49    | 244.37   | 29.11      | 31.67    | 33.76       | 14.77    | 14.4     |
| Total Current Assets       | 303.33     | 265.05   | 89.91    | 135.55   | 355.55   | 1,610.16   | 392.2    | 639.14      | 493.94   | 268.43   |
| Loans and Advances         | 333.58     | 669.08   | 581.21   | 436.95   | 348.02   | 530.11     | 466.21   | 334.29      | 249.41   | 191.19   |
| Fixed Deposits             | 0          | 23.23    | 23.42    | 61.64    | 30.38    | 3.12       | 1.3      | 1.37        | 1.67     | 1.26     |
| Total CA, Loans & Advances | 636.91     | 957.36   | 694.54   | 634.14   | 733.95   | 2,143.39   | 859.71   | 974.8       | 745.02   | 460.88   |
| Deffered Credit            | 0          | 0        | 0        | 0        | 0        | 0          | 0        | 0           | 0        | 0        |
| Current Liabilities        | 408.87     | 465.38   | 425.93   | 125.38   | 94.47    | 524.25     | 417.12   | 444.99      | 521.85   | 304.39   |
| Provisions                 | 14.53      | 27.94    | 14.3     | 5.61     | 12.31    | 168.08     | 200.12   | 46.33       | 38.21    | 148.54   |
| Total CL & Provisions      | 423.4      | 493.32   | 440.23   | 130.99   | 106.78   | 692.33     | 617.24   | 491.32      | 560.06   | 452.93   |
| Net Current Assets         | 213.51     | 464.04   | 254.31   | 503.15   | 627.17   | 1,451.06   | 242.47   | 483.48      | 184.96   | 7.95     |
| Miscellaneous Expenses     | 87.47      | 9.67     | 12.03    | 13.03    | 4.04     | 0          | 0.53     | 1.78        | 3.21     | 4.64     |
| Total Assets               | 1,996.12   | 2,159.63 | 1,982.73 | 1,559.61 | 1,288.48 | 3,296.05   | 2,147.28 | 2,374.97    | 2,150.33 | 1,453.23 |
| Contingent Liabilities     | 474.12     | 556.15   | 634.7    | 182.35   | 272.96   | 134.36     | 139.29   | 133.68      | 90.77    | 513.01   |
| Book Value (Rs)            | 190.35     | 83.78    | 37.99    | 123.59   | 120.31   | 50.3       | 45.77    | 39.72       | 34.82    | 36.5     |
| DOOK Value (113)           | 190.33     | 03.70    | 51.33    | 123.59   | 120.51   | 50.5       | 45.77    | 33.1Z       | J4.0Z    | 30.5     |

## 2.4.1 (a) Balance sheet of Sakthi Sugars Ltd: